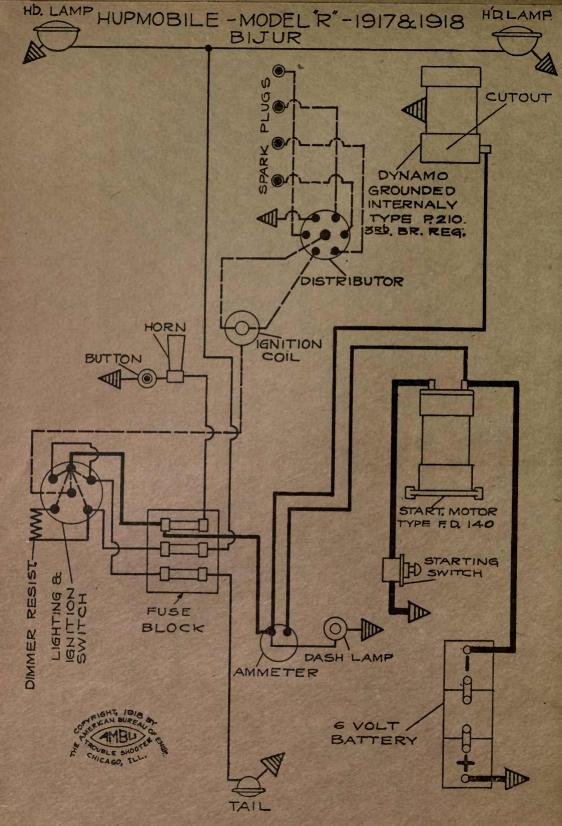

# 1917-1918-1919 AUTOMOBILE WIRING DIAGRAMS

Published By AMERICAN BUREAU OF ENGINEERING, Inc. 1601-03 South Michigan Avenue CHICAGO, ILL., U. S. A.

|                               |                      | Murche Har   | Cases will be logged             |
|-------------------------------|----------------------|--------------|----------------------------------|
| NAME OF CAR                   | MODEL                | YEAR         | SYSTEM                           |
|                               |                      | 0101         |                                  |
| Daniels                       | ···8''               | 1918         | Westinghouse                     |
| Davis                         | 6J                   | 1917-18-19   |                                  |
| Davis                         | 6H, 6I, 6K           | 1917-18-19   |                                  |
| Denby Motor Truck             |                      | 1918         | Bijur<br>G lit lenf Arloo        |
| Deneen Truck                  |                      | 1917         | Splitdorf-Aplco                  |
| Dixie Flyer                   | 2200 and above       | 1916-1917    | Dyneto                           |
| Dixie Flyer—Cars 3,500 and up |                      | 1917-18-19   | Dyneto                           |
| Dodge                         | Passenger Cars       | 1017 10 10   | Manthaant                        |
| Domia                         | and Trucks<br>"6-80" |              | Northeast                        |
| Dorris                        | "K-4"                | 1919         | Westinghouse                     |
|                               |                      | 1919         | Westinghouse                     |
| Dort—First half of Season     | 6 & 9                | 1917         | Westinghouse                     |
| Dort<br>Elcar                 | 11,11T<br>D F F C    | 1918<br>1917 | Westinghouse                     |
| Elcar                         | D, E, F, G           | 1917         | Dyneto<br>Dyneto                 |
| Elgin "Six"                   | D, E, G              | 1918-1919    | Wagner                           |
| Elgin                         | ······               | 1917-1918    | Wagner                           |
| Empire                        | 50, 51, 70, 70A      | 1918-1919    | Autolite                         |
| Essex                         |                      | 1919-1919    | Delco                            |
| Ford                          | (im))                | 1918         | Heinze Springfield               |
| Ford                          | TUS TRACT TO DATE OF | All Years    |                                  |
| Ford Lights & Ignition System | All                  | init i cars  | fromize springerout              |
| Franklin—After 11,700 Cars.   | Ser. 9               | 1918-1919    | Dyneto                           |
| Franklin - Light and Horn     |                      | - 16 HOURS   | and a bar a little of the little |
| Wiring                        | Ser. 9               | 1918-1919    | Dyneto                           |
| Franklin - Light and Horn     |                      | FREPAR BUR   | 2.4.8.1.1956.11 日                |
| Wiring                        | Ser. 9               | 1918-1919    | Dyneto                           |
| Glide-Cars 9,000 to 10,255    | 6-40                 | 1916-1917    | Westinghouse                     |
| Glide                         | ···6-40''            | 1918-1919    | Westinghouse .                   |
| Grant                         | 6                    | 1917         | Wagner                           |
| Grant                         | "G"                  | 1918-1919    | Wagner                           |
| Grant Truck                   | 10-11-15-16          | 1919         | Remy                             |
| H-A-L—Twelve                  | 21                   | 1917         | Westinghouse                     |
| Harroun                       |                      | 1917-18-19   |                                  |
| Haynes                        | 36, 37, 37R          | 1916-1917    | Leece-Neville                    |
| Haynes                        | 40, 40R-41           | 1917         | Leece-Neville                    |
| Holmes                        | 38, 39 & 45<br>All   | 1918-1919    | Leece-Neville                    |
| Hollier                       | "176"                | 1919         | Dyneto<br>Allis-Chalmers         |
| Hollier                       |                      | 1916-7-8-9   | Splitdorf-Apleo                  |
| Hudson                        | Super Six            | All Years    |                                  |
| Hupmobile—Cars After 75,000   | N                    | 1917         | Westinghouse                     |
| Hupmobile                     | R                    | 1917-1918    | Bijur                            |
| Interstate                    | T, TR                | 1917-1918    | Remy                             |
| Jackson                       | 349                  | 1917-1918    |                                  |
| Jeffery                       | 671                  | 1917         | Bijur                            |
| Jeffery Truck                 | 2017                 | 1918         | Bijur                            |
| Jordan                        | В                    | 1917         | Bijur                            |
| Jordan                        | "C"                  | 1918-1919    | Bijur                            |
| King                          | E, EE                | 1916-1917    | Robbins & Meyers                 |
| King                          | "EE," "F"            | 1917-18-19   | Bijur                            |