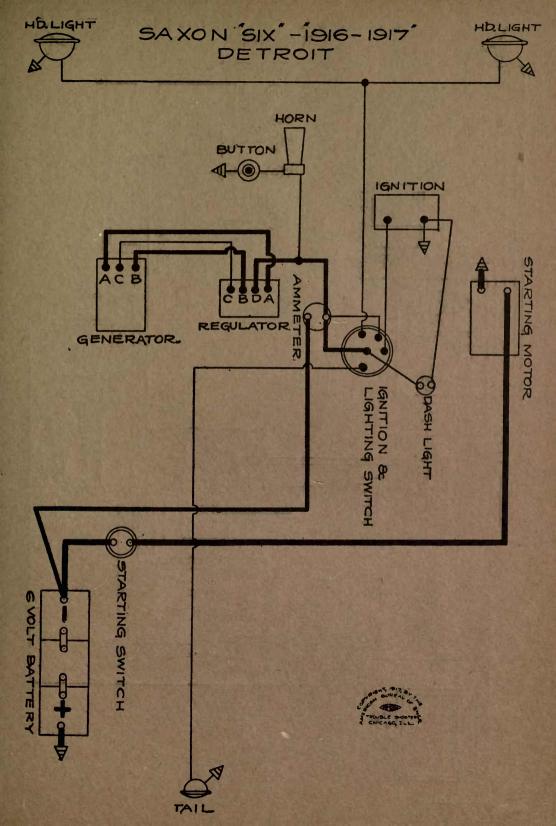

| NAME OF CAR                  | MODEL                    | YEAR       | SYSTEM                                                                                                         |
|------------------------------|--------------------------|------------|----------------------------------------------------------------------------------------------------------------|
| Overland, 4 cyl              | 854 SN C T R             | 1917       | Autolite                                                                                                       |
| Overland, 6 cyl              |                          | 1917       | Autolite                                                                                                       |
| Overland, 4 cyl              | 88T, SN, Lim.            | 1917       | Autolite                                                                                                       |
| Overland, 4 cyl              | Sol. SN, LIIII.          |            | the second s |
| Overland, 8 cyl              | 88T, SN<br>89CLR, T, 86B | 1917       | Autolite                                                                                                       |
| Overland, 6 cyl              | 89CLR, T, 86B            | 1917       | Autolite                                                                                                       |
| Overland, 4 cyl              | 90R, OEX, T, PLD         | 1917       | Autolite                                                                                                       |
| Overland, 4 cyl              | 88-4-SN                  | 1918       | Autolite                                                                                                       |
| Overland, 6 cyl              | 89                       | 1918       | Autolite                                                                                                       |
| Overland, 4 cyl              | 90                       | 1918       | Autolite                                                                                                       |
| Packard                      | 2-25, 2-35               | 1917       | Bijur                                                                                                          |
| Packard                      |                          | 1918-1919  | Bijur                                                                                                          |
| Packard (Body Wiring)        | 325, 335                 | 1918-1919  | Bijur                                                                                                          |
| Packard (Body Wiring)        | 325, 335                 | 1918-1919  | Bijur                                                                                                          |
| Packard (Body Wiring)        | 325, 335                 | 1918-1919  | Bijur                                                                                                          |
| Paige—Detroit                | 6-38                     | 1917       | Gray & Davis                                                                                                   |
| Paige                        | 39                       | 1918-1919  | Gray & Davis                                                                                                   |
| Paige                        | 6-55                     | 1919       | Remy                                                                                                           |
| Panhard Truck                | "A-B"                    | 1919       | Autolite                                                                                                       |
| Partin Palmer                | 32                       | 1917       | Disco                                                                                                          |
| Peerless                     | 56                       | 1917       | Gray & Davis                                                                                                   |
| Peerless                     | 56                       | 1917       | Autolite                                                                                                       |
| Peerless                     | 56                       | 1918-1919  | Autolite                                                                                                       |
| Phianna                      |                          | 1917       | W'd Leonard                                                                                                    |
| Pierce-Arrow                 |                          | 1919       | Westinghouse                                                                                                   |
| Pierce-Arrow Truck           | 2-Ton                    | 1919       | Westinghouse                                                                                                   |
| Pierce-Arrow                 | All Cars                 | 1916-7-8-9 | Westinghouse                                                                                                   |
| Premier                      | 6C & 6B                  | 1918-1919  | Delco                                                                                                          |
| Pullman                      | "4-24"                   | 1918       | Splitdorf-Aplco                                                                                                |
| Regal                        | J                        | 1917 .     | Heinze                                                                                                         |
| Regal                        | J                        | 1917       | Autolite                                                                                                       |
| Reo                          | 4 & 6, M & N             | 1917-18-19 | Remy                                                                                                           |
| Reo                          | T & U                    |            | Remy                                                                                                           |
| Reo Truck-No 12789 to date   | F                        | 1918       | Remy                                                                                                           |
| Riker Truck—with headlamps   | 3 & 4-Ton                |            | Westinghouse                                                                                                   |
| Riker Truck-with Search-     |                          | 19 3 V     |                                                                                                                |
| _ lights                     | 3 & 4-Ton                |            | Westinghouse                                                                                                   |
| Roamer                       |                          | 1917       | Bijur                                                                                                          |
| Roamer Cars 14,005 to 15,736 |                          | 1917       | Bijur                                                                                                          |
| Roamer Cars—15,737 and up    | "D-4-75," "C-6-54"       | 1918-1919  | Bijur                                                                                                          |
| Ross                         | 8                        | 1917       | Robbins-Meyers                                                                                                 |
| Saxon                        | 4                        | 1917       | Wagner                                                                                                         |
| Saxon                        | 6                        | 1916-1917  | Detroit                                                                                                        |
| Saxon                        |                          | 1916-7-8-9 | Wagner                                                                                                         |
| Sayers & Scovill, 6 cyl      |                          | 1916-1917  | Delco                                                                                                          |
| Sayers & Scovill             | 6 cyl.                   | 1917-18-19 | Delco                                                                                                          |
| Scripps-Booth                | "4" & "8"                |            | Wagner                                                                                                         |
| Scripps-Booth                | ···6-39'' & ···40''      | 1918       | Remy                                                                                                           |
| Service Truck                |                          |            | Westinghouse                                                                                                   |
| Seneca                       | D & H                    | 1919       | Allis-Chalmers                                                                                                 |
| Simplex                      | 5                        |            | Rushmore                                                                                                       |
| Standard                     | E                        | 1917       | Westinghouse                                                                                                   |