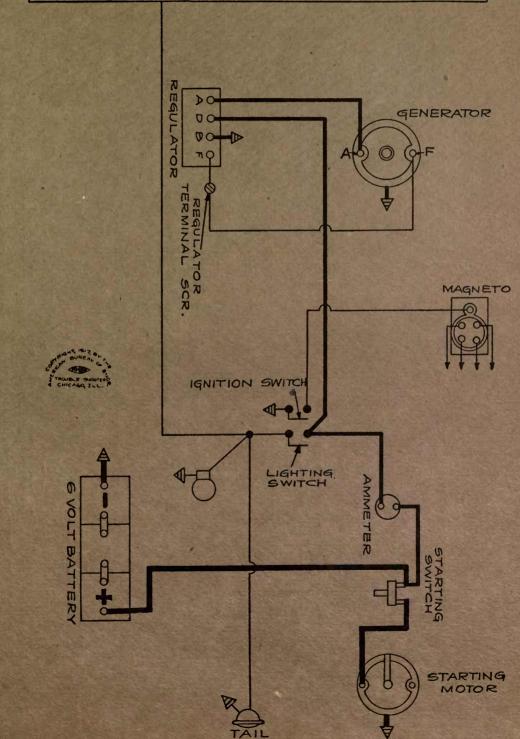

|
| Velie                    | 27        | 1917       | Remv            |
| Velie                    | 28        | 1917       | Remy            |
| Velie                    | 38 & 39   | 1918-1919  | Remy            |
| Westcott                 | 17 & 18   | 1917-18-19 |                 |
| White                    |           | 1917-1918  | Leece-Neville   |
| Winton                   | 22        | 1916-7-8-9 | Bijur           |
| Winton                   | 22A       |            | Bijur           |
| Winton - Body Wiring for |           |            | Distances of Bu |
| Limousine                | 22 & 22A  | 1916-7-8-9 | Bijur           |































































































SOLIGHT

SPLITDORF-APLCO - 1917 DENNEEN - TRUCKS













































































HOLMES-1919 CABRIOLET BODY WIRING



HOLMES-1919 FOUR DOOR SEDAN BODY WIRING



plant:



































































































































































































## RIKER TRUCKS 3& 4 TON WESTINGHOUSE TRUCKS USING SEARCHLIGHTS

































































## BUSINESS BUILDING PRODUCTS

# **Trouble Shooter**



The TROUBLE SHOOTER consists of three main parts, forming a complete and invaluable system for quickly diagnosing and locating any trouble in the Electric Starting and Lighting Systems of all American made Automobiles.

#### These parts are:

(1) The Ambu Ins