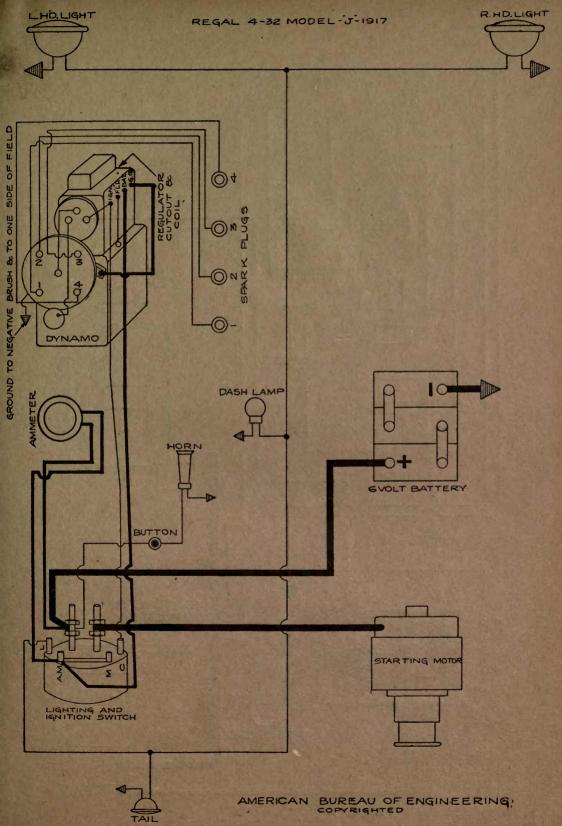

| NAME OF CAR                  | MODEL                    | YEAR       | SYSTEM                                                                                                         |
|------------------------------|--------------------------|------------|----------------------------------------------------------------------------------------------------------------|
| Overland, 4 cyl              | 854 SN C T R             | 1917       | Autolite                                                                                                       |
| Overland, 6 cyl              |                          | 1917       | Autolite                                                                                                       |
| Overland, 4 cyl              | 88T, SN, Lim.            | 1917       | Autolite                                                                                                       |
| Overland, 4 cyl              | Sol. SN, LIIII.          |            | the second s |
| Overland, 8 cyl              | 88T, SN<br>89CLR, T, 86B | 1917       | Autolite                                                                                                       |
| Overland, 6 cyl              | 89CLR, T, 86B            | 1917       | Autolite                                                                                                       |
| Overland, 4 cyl              | 90R, OEX, T, PLD         | 1917       | Autolite                                                                                                       |
| Overland, 4 cyl              | 88-4-SN                  | 1918       | Autolite                                                                                                       |
| Overland, 6 cyl              | 89                       | 1918       | Autolite                                                                                                       |
| Overland, 4 cyl              | 90                       | 1918       | Autolite                                                                                                       |
| Packard                      | 2-25, 2-35               | 1917       | Bijur                                                                                                          |
| Packard                      |                          | 1918-1919  | Bijur                                                                                                          |
| Packard (Body Wiring)        | 325, 335                 | 1918-1919  | Bijur                                                                                                          |
| Packard (Body Wiring)        | 325, 335                 | 1918-1919  | Bijur                                                                                                          |
| Packard (Body Wiring)        | 325, 335                 | 1918-1919  | Bijur                                                                                                          |
| Paige—Detroit                | 6-38                     | 1917       | Gray & Davis                                                                                                   |
| Paige                        | 39                       | 1918-1919  | Gray & Davis                                                                                                   |
| Paige                        | 6-55                     | 1919       | Remy                                                                                                           |
| Panhard Truck                | "A-B"                    | 1919       | Autolite                                                                                                       |
| Partin Palmer                | 32                       | 1917       | Disco                                                                                                          |
| Peerless                     | 56                       | 1917       | Gray & Davis                                                                                                   |
| Peerless                     | 56                       | 1917       | Autolite                                                                                                       |
| Peerless                     | 56                       | 1918-1919  | Autolite                                                                                                       |
| Phianna                      |                          | 1917       | W'd Leonard                                                                                                    |
| Pierce-Arrow                 |                          | 1919       | Westinghouse                                                                                                   |
| Pierce-Arrow Truck           | 2-Ton                    | 1919       | Westinghouse                                                                                                   |
| Pierce-Arrow                 | All Cars                 | 1916-7-8-9 | Westinghouse                                                                                                   |
| Premier                      | 6C & 6B                  | 1918-1919  | Delco                                                                                                          |
| Pullman                      | "4-24"                   | 1918       | Splitdorf-Aplco                                                                                                |
| Regal                        | J                        | 1917 .     | Heinze                                                                                                         |
| Regal                        | J                        | 1917       | Autolite                                                                                                       |
| Reo                          | 4 & 6, M & N             | 1917-18-19 | Remy                                                                                                           |
| Reo                          | T & U                    |            | Remy                                                                                                           |
| Reo Truck-No 12789 to date   | F                        | 1918       | Remy                                                                                                           |
| Riker Truck—with headlamps   | 3 & 4-Ton                |            | Westinghouse                                                                                                   |
| Riker Truck-with Search-     |                          | 19 3 V     |                                                                                                                |
| _ lights                     | 3 & 4-Ton                |            | Westinghouse                                                                                                   |
| Roamer                       |                          | 1917       | Bijur                                                                                                          |
| Roamer Cars 14,005 to 15,736 |                          | 1917       | Bijur                                                                                                          |
| Roamer Cars—15,737 and up    | "D-4-75," "C-6-54"       | 1918-1919  | Bijur                                                                                                          |
| Ross                         | 8                        | 1917       | Robbins-Meyers                                                                                                 |
| Saxon                        | 4                        | 1917       | Wagner                                                                                                         |
| Saxon                        | 6                        | 1916-1917  | Detroit                                                                                                        |
| Saxon                        |                          | 1916-7-8-9 | Wagner                                                                                                         |
| Sayers & Scovill, 6 cyl      |                          | 1916-1917  | Delco                                                                                                          |
| Sayers & Scovill             | 6 cyl.                   | 1917-18-19 | Delco                                                                                                          |
| Scripps-Booth                | "4" & "8"                |            | Wagner                                                                                                         |
| Scripps-Booth                | ···6-39'' & ···40''      | 1918       | Remy                                                                                                           |
| Service Truck                |                          |            | Westinghouse                                                                                                   |
| Seneca                       | D & H                    | 1919       | Allis-Chalmers                                                                                                 |
| Simplex                      | 5                        |            | Rushmore                                                                                                       |
| Standard                     | E                        | 1917       | Westinghouse                                                                                                   |