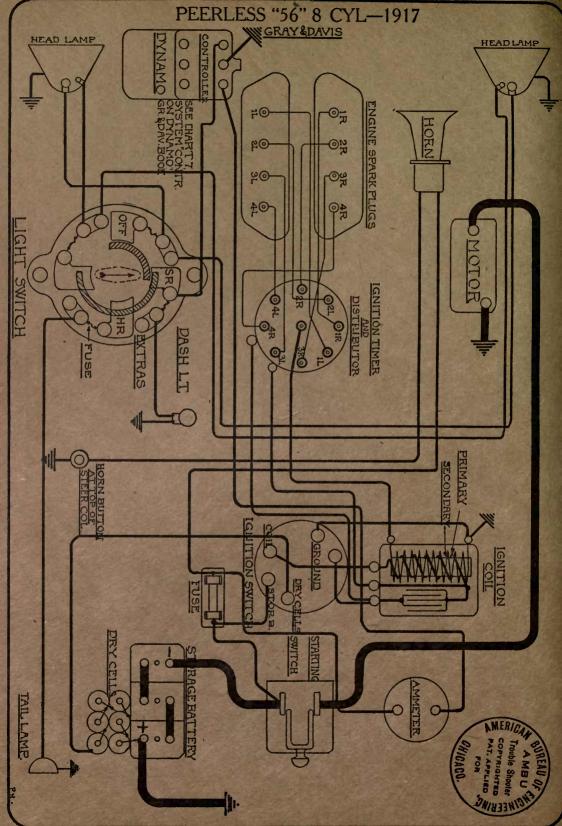

| NAME OF CAR                  | MODEL                    | YEAR       | SYSTEM                                                                                                         |
|------------------------------|--------------------------|------------|----------------------------------------------------------------------------------------------------------------|
| Overland, 4 cyl              | 854 SN C T R             | 1917       | Autolite                                                                                                       |
| Overland, 6 cyl              |                          | 1917       | Autolite                                                                                                       |
| Overland, 4 cyl              | 88T, SN, Lim.            | 1917       | Autolite                                                                                                       |
| Overland, 4 cyl              | Sol. SN, LIIII.          |            | the second s |
| Overland, 8 cyl              | 88T, SN<br>89CLR, T, 86B | 1917       | Autolite                                                                                                       |
| Overland, 6 cyl              | 89CLR, T, 86B            | 1917       | Autolite                                                                                                       |
| Overland, 4 cyl              | 90R, OEX, T, PLD         | 1917       | Autolite                                                                                                       |
| Overland, 4 cyl              | 88-4-SN                  | 1918       | Autolite                                                                                                       |
| Overland, 6 cyl              | 89                       | 1918       | Autolite                                                                                                       |
| Overland, 4 cyl              | 90                       | 1918       | Autolite                                                                                                       |
| Packard                      | 2-25, 2-35               | 1917       | Bijur                                                                                                          |
| Packard                      |                          | 1918-1919  | Bijur                                                                                                          |
| Packard (Body Wiring)        | 325, 335                 | 1918-1919  | Bijur                                                                                                          |
| Packard (Body Wiring)        | 325, 335                 | 1918-1919  | Bijur                                                                                                          |
| Packard (Body Wiring)        | 325, 335                 | 1918-1919  | Bijur                                                                                                          |
| Paige—Detroit                | 6-38                     | 1917       | Gray & Davis                                                                                                   |
| Paige                        | 39                       | 1918-1919  | Gray & Davis                                                                                                   |
| Paige                        | 6-55                     | 1919       | Remy                                                                                                           |
| Panhard Truck                | "A-B"                    | 1919       | Autolite                                                                                                       |
| Partin Palmer                | 32                       | 1917       | Disco                                                                                                          |
| Peerless                     | 56                       | 1917       | Gray & Davis                                                                                                   |
| Peerless                     | 56                       | 1917       | Autolite                                                                                                       |
| Peerless                     | 56                       | 1918-1919  | Autolite                                                                                                       |
| Phianna                      |                          | 1917       | W'd Leonard                                                                                                    |
| Pierce-Arrow                 |                          | 1919       | Westinghouse                                                                                                   |
| Pierce-Arrow Truck           | 2-Ton                    | 1919       | Westinghouse                                                                                                   |
| Pierce-Arrow                 | All Cars                 | 1916-7-8-9 | Westinghouse                                                                                                   |
| Premier                      | 6C & 6B                  | 1918-1919  | Delco                                                                                                          |
| Pullman                      | "4-24"                   | 1918       | Splitdorf-Aplco                                                                                                |
| Regal                        | J                        | 1917 .     | Heinze                                                                                                         |
| Regal                        | J                        | 1917       | Autolite                                                                                                       |
| Reo                          | 4 & 6, M & N             | 1917-18-19 | Remy                                                                                                           |
| Reo                          | T & U                    |            | Remy                                                                                                           |
| Reo Truck-No 12789 to date   | F                        | 1918       | Remy                                                                                                           |
| Riker Truck—with headlamps   | 3 & 4-Ton                |            | Westinghouse                                                                                                   |
| Riker Truck-with Search-     |                          | 19 3 V     |                                                                                                                |
| _ lights                     | 3 & 4-Ton                |            | Westinghouse                                                                                                   |
| Roamer                       |                          | 1917       | Bijur                                                                                                          |
| Roamer Cars 14,005 to 15,736 |                          | 1917       | Bijur                                                                                                          |
| Roamer Cars—15,737 and up    | "D-4-75," "C-6-54"       | 1918-1919  | Bijur                                                                                                          |
| Ross                         | 8                        | 1917       | Robbins-Meyers                                                                                                 |
| Saxon                        | 4                        | 1917       | Wagner                                                                                                         |
| Saxon                        | 6                        | 1916-1917  | Detroit                                                                                                        |
| Saxon                        |                          | 1916-7-8-9 | Wagner                                                                                                         |
| Sayers & Scovill, 6 cyl      |                          | 1916-1917  | Delco                                                                                                          |
| Sayers & Scovill             | 6 cyl.                   | 1917-18-19 | Delco                                                                                                          |
| Scripps-Booth                | "4" & "8"                |            | Wagner                                                                                                         |
| Scripps-Booth                | ···6-39'' & ···40''      | 1918       | Remy                                                                                                           |
| Service Truck                |                          |            | Westinghouse                                                                                                   |
| Seneca                       | D & H                    | 1919       | Allis-Chalmers                                                                                                 |
| Simplex                      | 5                        |            | Rushmore                                                                                                       |
| Standard                     | E                        | 1917       | Westinghouse                                                                                                   |