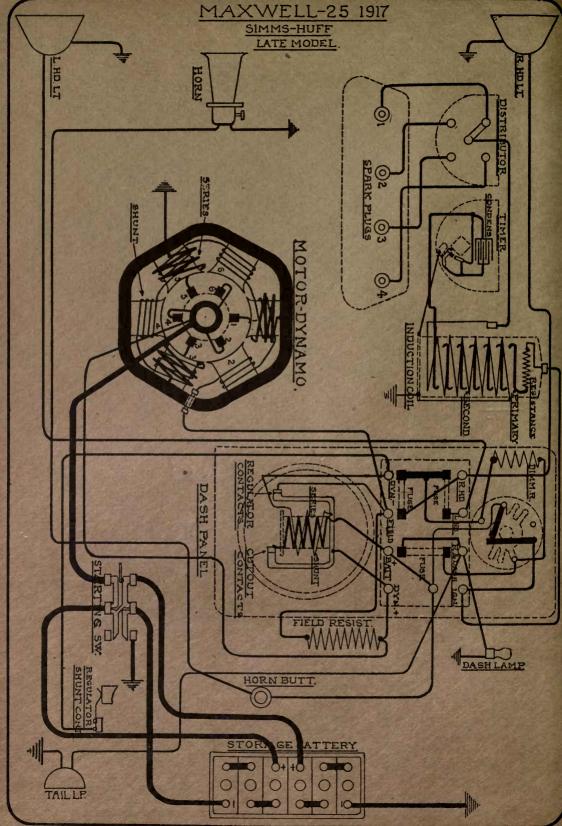

| NAME OF CAR                           | MODEL                               | YEAR                   | SYSTEM          |
|---------------------------------------|-------------------------------------|------------------------|-----------------|
| Kissel                                | 100 Pt. Six                         | 1917                   | Remy            |
| Kissel                                | 100 Pt. Six                         | 1918                   | Remy            |
| Kissel                                | 12 cyl.                             |                        | Delco           |
| Kline                                 | 6-36                                | 1917                   | Westinghouse    |
| Lawson Truck                          |                                     | 1917                   | Splitdorf-Aplco |
| Lexington                             | 6-0-17                              | 1917                   | Westinghouse    |
| Lexington                             |                                     | 1918-1919              | Westinghouse    |
| Liberty                               | 6                                   | 1916-7-8-9             | Delco           |
| Liberty                               | 10B<br>''M2''                       | 1919                   | Wagner          |
| Lippard-Stewart Truck                 | W12                                 | 1917                   | Remy            |
| Locomobile                            | ···6-40"                            | 1917-18-19<br>1919     | Westinghouse    |
| Madison<br>Maibohm                    | A-4 cyl.                            |                        | Remy<br>Disco   |
| Maibohm                               | B-6 cyl.                            | 1918-1919              | Wagner          |
| Marion—Handley                        | 6-40                                | 1917                   | Westinghouse    |
| Marmon                                | 34                                  | 1918-1919              | Bijur           |
| Maxwell—Early model                   | 25                                  | 1917                   | Simms-Huff      |
| Maxwell-Late model                    | 25                                  | 1917                   | Simms-Huff      |
| Maxwell                               | 1T Truck                            | 1917-1918              | Autolite        |
| Maxwell                               | 25                                  | 1918-1919              | Simms-Huff      |
| McFarlan                              |                                     | 1917-1918              | Westinghouse    |
| McFarlan                              | Six                                 | 1919                   | Westinghouse    |
| Mercer                                |                                     | 1917-1918              | U. S. L.        |
| Mercer                                | Ser. 4                              | 1918-1919              | Westinghouse    |
| Metz                                  | 25                                  | 1919                   | Gray & Davis    |
| Michigan Hearse                       |                                     | 1917-18-19             | Delco           |
| Mitchell—Cars 5000 to 11,500          |                                     | 1917                   | Westinghouse    |
| Mitchell-Lewis                        |                                     | 1917-1918              | Splitdorf-Apleo |
| Mitchell                              | E40-E42                             | 1919                   | Remy            |
| Moline-Knight                         | G-MK50, C-MK40                      | 1917-18-19             | Wagner          |
| Moon (2 Button Switch)                | 6-66                                | 1918-1919<br>1918-1919 | Delco           |
| Moon (4 Button Switch)                |                                     | 1918-1919              | Delco           |
| Monitor                               | •••••                               | 1919                   | Dyneto<br>Remy  |
| Nash                                  | 671                                 | 1918                   | Bijur           |
| Nash                                  | 681, 82, 83, 84                     | 1918-1919              | Delco           |
| National                              |                                     | 1918                   | Westinghouse    |
| National—First 125 cars               | Ser. AF3                            | 1919                   | Westinghouse    |
| National—After first 125 cars.        | Ser. AF3                            | 1919                   | Westinghouse    |
| National                              | ''12''                              | 1917                   | Bijur           |
| National                              | 12 cyl.                             | 1918-1919              | Bijur           |
| Nelson                                |                                     | 1917-1918              | U. S. L.        |
| Oakland                               | 32B, 34                             | 1917                   | Delco           |
| Oakland<br>Old Hickory Trucks — Dixie | 34B                                 | 1918-1919              | Remy            |
| Cars to No. 2,200                     | No. State of the state of the state | 1916-17-18             | Dyneto          |
| Oldsmobile                            | 37                                  | 1917-1918              | Delco           |
| Oldsmobile                            | 37                                  | 1918                   | Remy            |
| Oldsmobile                            | 45 & 45A                            | 1918-1919              | Delco           |
| Overland                              | 75B                                 | 1916-1917              | Autolite        |
| Overland, 4 cyl                       | 83 DE                               | 1917                   | Autolite        |