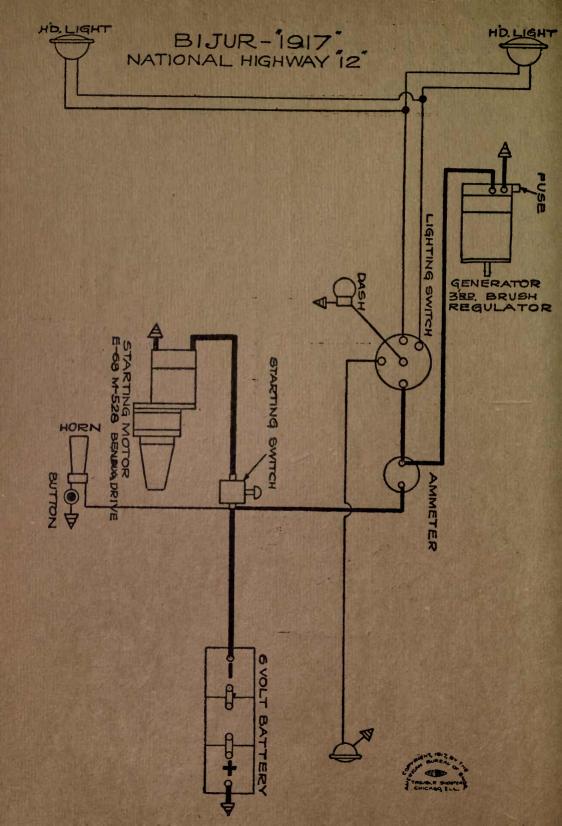

| NAME OF CAR                           | MODEL                               | YEAR                   | SYSTEM          |
|---------------------------------------|-------------------------------------|------------------------|-----------------|
| Kissel                                | 100 Pt. Six                         | 1917                   | Remy            |
| Kissel                                | 100 Pt. Six                         | 1918                   | Remy            |
| Kissel                                | 12 cyl.                             |                        | Delco           |
| Kline                                 | 6-36                                | 1917                   | Westinghouse    |
| Lawson Truck                          |                                     | 1917                   | Splitdorf-Aplco |
| Lexington                             | 6-0-17                              | 1917                   | Westinghouse    |
| Lexington                             |                                     | 1918-1919              | Westinghouse    |
| Liberty                               | 6                                   | 1916-7-8-9             | Delco           |
| Liberty                               | 10B<br>''M2''                       | 1919                   | Wagner          |
| Lippard-Stewart Truck                 | W12                                 | 1917                   | Remy            |
| Locomobile                            | ···6-40"                            | 1917-18-19<br>1919     | Westinghouse    |
| Madison<br>Maibohm                    | A-4 cyl.                            |                        | Remy<br>Disco   |
| Maibohm                               | B-6 cyl.                            | 1918-1919              | Wagner          |
| Marion—Handley                        | 6-40                                | 1917                   | Westinghouse    |
| Marmon                                | 34                                  | 1918-1919              | Bijur           |
| Maxwell—Early model                   | 25                                  | 1917                   | Simms-Huff      |
| Maxwell-Late model                    | 25                                  | 1917                   | Simms-Huff      |
| Maxwell                               | 1T Truck                            | 1917-1918              | Autolite        |
| Maxwell                               | 25                                  | 1918-1919              | Simms-Huff      |
| McFarlan                              |                                     | 1917-1918              | Westinghouse    |
| McFarlan                              | Six                                 | 1919                   | Westinghouse    |
| Mercer                                |                                     | 1917-1918              | U. S. L.        |
| Mercer                                | Ser. 4                              | 1918-1919              | Westinghouse    |
| Metz                                  | 25                                  | 1919                   | Gray & Davis    |
| Michigan Hearse                       |                                     | 1917-18-19             | Delco           |
| Mitchell—Cars 5000 to 11,500          |                                     | 1917                   | Westinghouse    |
| Mitchell-Lewis                        |                                     | 1917-1918              | Splitdorf-Apleo |
| Mitchell                              | E40-E42                             | 1919                   | Remy            |
| Moline-Knight                         | G-MK50, C-MK40                      | 1917-18-19             | Wagner          |
| Moon (2 Button Switch)                | 6-66                                | 1918-1919<br>1918-1919 | Delco           |
| Moon (4 Button Switch)                |                                     | 1918-1919              | Delco           |
| Monitor                               | •••••                               | 1919                   | Dyneto<br>Remy  |
| Nash                                  | 671                                 | 1918                   | Bijur           |
| Nash                                  | 681, 82, 83, 84                     | 1918-1919              | Delco           |
| National                              |                                     | 1918                   | Westinghouse    |
| National—First 125 cars               | Ser. AF3                            | 1919                   | Westinghouse    |
| National—After first 125 cars.        | Ser. AF3                            | 1919                   | Westinghouse    |
| National                              | ''12''                              | 1917                   | Bijur           |
| National                              | 12 cyl.                             | 1918-1919              | Bijur           |
| Nelson                                |                                     | 1917-1918              | U. S. L.        |
| Oakland                               | 32B, 34                             | 1917                   | Delco           |
| Oakland<br>Old Hickory Trucks — Dixie | 34B                                 | 1918-1919              | Remy            |
| Cars to No. 2,200                     | No. State of the state of the state | 1916-17-18             | Dyneto          |
| Oldsmobile                            | 37                                  | 1917-1918              | Delco           |
| Oldsmobile                            | 37                                  | 1918                   | Remy            |
| Oldsmobile                            | 45 & 45A                            | 1918-1919              | Delco           |
| Overland                              | 75B                                 | 1916-1917              | Autolite        |
| Overland, 4 cyl                       | 83 DE                               | 1917                   | Autolite        |