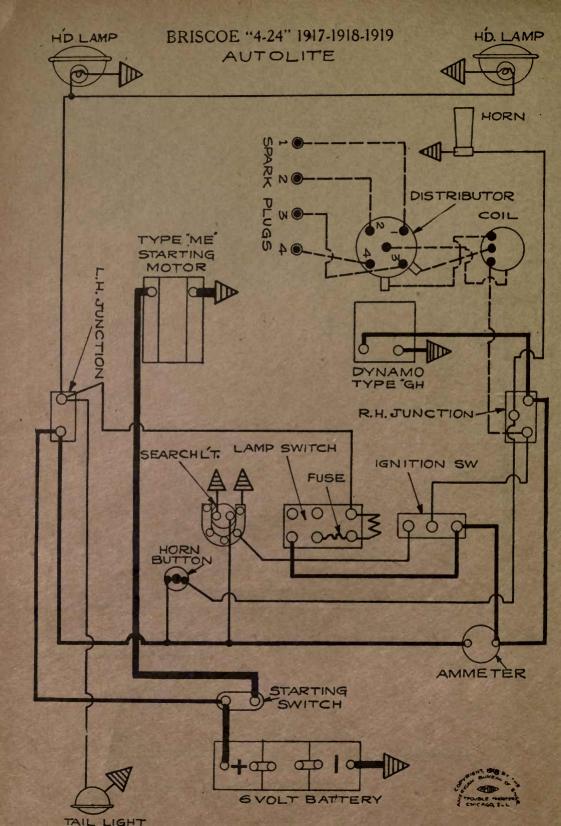

SOLIGHT

SPLITDORF-APLCO - 1917 DENNEEN - TRUCKS

HOLMES-1919 CABRIOLET BODY WIRING

HOLMES-1919 FOUR DOOR SEDAN BODY WIRING

plant: