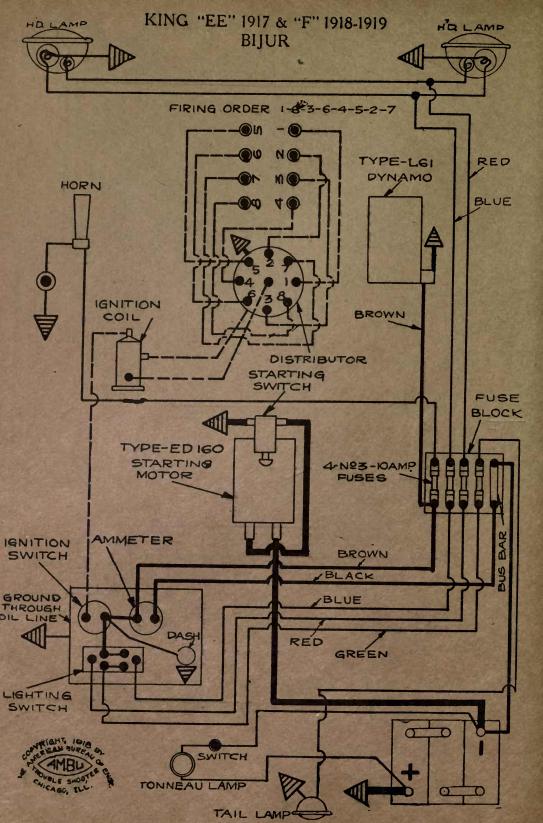

# 1917-1918-1919 AUTOMOBILE WIRING DIAGRAMS

Published By AMERICAN BUREAU OF ENGINEERING, Inc. 1601-03 South Michigan Avenue CHICAGO, ILL., U. S. A.

|                               |                      | Murche Har   | Cases will be logged             |
|-------------------------------|----------------------|--------------|----------------------------------|
| NAME OF CAR                   | MODEL                | YEAR         | SYSTEM                           |
|                               |                      | 0101         |                                  |
| Daniels                       | ···8''               | 1918         | Westinghouse                     |
| Davis                         | 6J                   | 1917-18-19   |                                  |
| Davis                         | 6H, 6I, 6K           | 1917-18-19   |                                  |
| Denby Motor Truck             |                      | 1918         | Bijur<br>G lit lenf Arloo        |
| Deneen Truck                  |                      | 1917         | Splitdorf-Aplco                  |
| Dixie Flyer                   | 2200 and above       | 1916-1917    | Dyneto                           |
| Dixie Flyer—Cars 3,500 and up |                      | 1917-18-19   | Dyneto                           |
| Dodge                         | Passenger Cars       | 1017 10 10   | Manthaant                        |
| Domia                         | and Trucks<br>"6-80" |              | Northeast                        |
| Dorris                        | "K-4"                | 1919         | Westinghouse                     |
|                               |                      | 1919         | Westinghouse                     |
| Dort—First half of Season     | 6 & 9                | 1917         | Westinghouse                     |
| Dort<br>Elcar                 | 11,11T<br>D F F C    | 1918<br>1917 | Westinghouse                     |
| Elcar                         | D, E, F, G           | 1917         | Dyneto<br>Dyneto                 |
| Elgin "Six"                   | D, E, G              | 1918-1919    | Wagner                           |
| Elgin                         | ······               | 1917-1918    | Wagner                           |
| Empire                        | 50, 51, 70, 70A      | 1918-1919    | Autolite                         |
| Essex                         |                      | 1919-1919    | Delco                            |
| Ford                          | (im))                | 1918         | Heinze Springfield               |
| Ford                          | TUS TRACT TO DATE OF | All Years    |                                  |
| Ford Lights & Ignition System | All                  | init i cars  | fromize springerout              |
| Franklin—After 11,700 Cars.   | Ser. 9               | 1918-1919    | Dyneto                           |
| Franklin - Light and Horn     |                      | - 16 HOURS   | and a bar a little of the little |
| Wiring                        | Ser. 9               | 1918-1919    | Dyneto                           |
| Franklin - Light and Horn     |                      | FREPAR BUR   | 2.4.8.1.1956.11 日                |
| Wiring                        | Ser. 9               | 1918-1919    | Dyneto                           |
| Glide-Cars 9,000 to 10,255    | 6-40                 | 1916-1917    | Westinghouse                     |
| Glide                         | ···6-40''            | 1918-1919    | Westinghouse .                   |
| Grant                         | 6                    | 1917         | Wagner                           |
| Grant                         | "G"                  | 1918-1919    | Wagner                           |
| Grant Truck                   | 10-11-15-16          | 1919         | Remy                             |
| H-A-L—Twelve                  | 21                   | 1917         | Westinghouse                     |
| Harroun                       |                      | 1917-18-19   |                                  |
| Haynes                        | 36, 37, 37R          | 1916-1917    | Leece-Neville                    |
| Haynes                        | 40, 40R-41           | 1917         | Leece-Neville                    |
| Holmes                        | 38, 39 & 45<br>All   | 1918-1919    | Leece-Neville                    |
| Hollier                       | "176"                | 1919         | Dyneto<br>Allis-Chalmers         |
| Hollier                       |                      | 1916-7-8-9   | Splitdorf-Apleo                  |
| Hudson                        | Super Six            | All Years    |                                  |
| Hupmobile—Cars After 75,000   | N                    | 1917         | Westinghouse                     |
| Hupmobile                     | R                    | 1917-1918    | Bijur                            |
| Interstate                    | T, TR                | 1917-1918    | Remy                             |
| Jackson                       | 349                  | 1917-1918    |                                  |
| Jeffery                       | 671                  | 1917         | Bijur                            |
| Jeffery Truck                 | 2017                 | 1918         | Bijur                            |
| Jordan                        | В                    | 1917         | Bijur                            |
| Jordan                        | "C"                  | 1918-1919    | Bijur                            |
| King                          | E, EE                | 1916-1917    | Robbins & Meyers                 |
| King                          | "EE," "F"            | 1917-18-19   | Bijur                            |