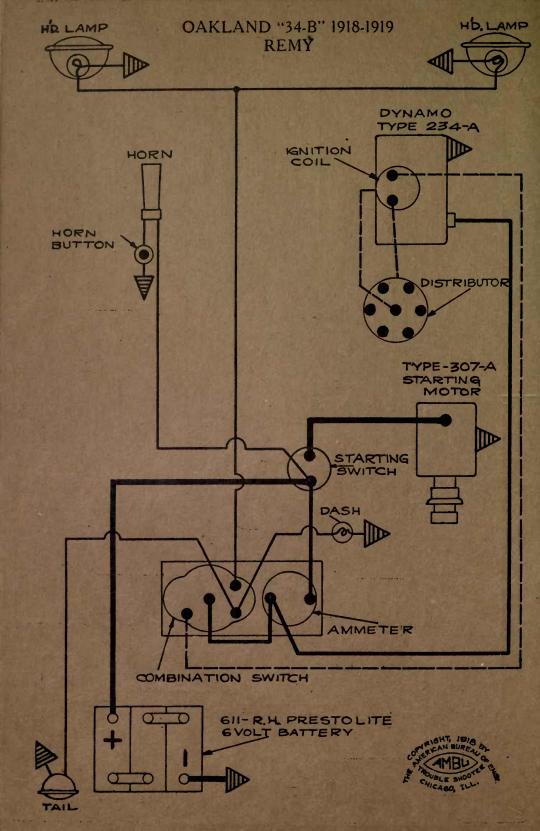

| NAME OF CAR                           | MODEL                               | YEAR                   | SYSTEM          |
|---------------------------------------|-------------------------------------|------------------------|-----------------|
| Kissel                                | 100 Pt. Six                         | 1917                   | Remy            |
| Kissel                                | 100 Pt. Six                         | 1918                   | Remy            |
| Kissel                                | 12 cyl.                             |                        | Delco           |
| Kline                                 | 6-36                                | 1917                   | Westinghouse    |
| Lawson Truck                          |                                     | 1917                   | Splitdorf-Aplco |
| Lexington                             | 6-0-17                              | 1917                   | Westinghouse    |
| Lexington                             |                                     | 1918-1919              | Westinghouse    |
| Liberty                               | 6                                   | 1916-7-8-9             | Delco           |
| Liberty                               | 10B<br>''M2''                       | 1919                   | Wagner          |
| Lippard-Stewart Truck                 | W12                                 | 1917                   | Remy            |
| Locomobile                            | ···6-40"                            | 1917-18-19<br>1919     | Westinghouse    |
| Madison<br>Maibohm                    | A-4 cyl.                            |                        | Remy<br>Disco   |
| Maibohm                               | B-6 cyl.                            | 1918-1919              | Wagner          |
| Marion—Handley                        | 6-40                                | 1917                   | Westinghouse    |
| Marmon                                | 34                                  | 1918-1919              | Bijur           |
| Maxwell—Early model                   | 25                                  | 1917                   | Simms-Huff      |
| Maxwell-Late model                    | 25                                  | 1917                   | Simms-Huff      |
| Maxwell                               | 1T Truck                            | 1917-1918              | Autolite        |
| Maxwell                               | 25                                  | 1918-1919              | Simms-Huff      |
| McFarlan                              |                                     | 1917-1918              | Westinghouse    |
| McFarlan                              | Six                                 | 1919                   | Westinghouse    |
| Mercer                                |                                     | 1917-1918              | U. S. L.        |
| Mercer                                | Ser. 4                              | 1918-1919              | Westinghouse    |
| Metz                                  | 25                                  | 1919                   | Gray & Davis    |
| Michigan Hearse                       |                                     | 1917-18-19             | Delco           |
| Mitchell—Cars 5000 to 11,500          |                                     | 1917                   | Westinghouse    |
| Mitchell-Lewis                        |                                     | 1917-1918              | Splitdorf-Apleo |
| Mitchell                              | E40-E42                             | 1919                   | Remy            |
| Moline-Knight                         | G-MK50, C-MK40                      | 1917-18-19             | Wagner          |
| Moon (2 Button Switch)                | 6-66                                | 1918-1919<br>1918-1919 | Delco           |
| Moon (4 Button Switch)                |                                     | 1918-1919              | Delco           |
| Monitor                               | •••••                               | 1919                   | Dyneto<br>Remy  |
| Nash                                  | 671                                 | 1918                   | Bijur           |
| Nash                                  | 681, 82, 83, 84                     | 1918-1919              | Delco           |
| National                              |                                     | 1918                   | Westinghouse    |
| National—First 125 cars               | Ser. AF3                            | 1919                   | Westinghouse    |
| National—After first 125 cars.        | Ser. AF3                            | 1919                   | Westinghouse    |
| National                              | ''12''                              | 1917                   | Bijur           |
| National                              | 12 cyl.                             | 1918-1919              | Bijur           |
| Nelson                                |                                     | 1917-1918              | U. S. L.        |
| Oakland                               | 32B, 34                             | 1917                   | Delco           |
| Oakland<br>Old Hickory Trucks — Dixie | 34B                                 | 1918-1919              | Remy            |
| Cars to No. 2,200                     | No. State of the state of the state | 1916-17-18             | Dyneto          |
| Oldsmobile                            | 37                                  | 1917-1918              | Delco           |
| Oldsmobile                            | 37                                  | 1918                   | Remy            |
| Oldsmobile                            | 45 & 45A                            | 1918-1919              | Delco           |
| Overland                              | 75B                                 | 1916-1917              | Autolite        |
| Overland, 4 cyl                       | 83 DE                               | 1917                   | Autolite        |