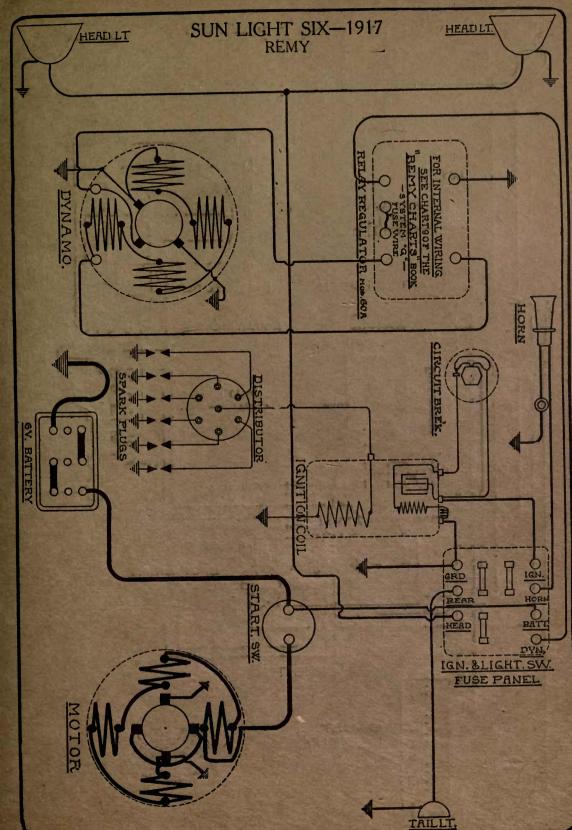

| NAME OF CAR              | MODEL     | YEAR       | SYSTEM          |
|--------------------------|-----------|------------|-----------------|
| Standard                 | "F"       | 1917       | Splitdorf-Apleo |
| Standard                 | 8         | 1919       | Westinghouse    |
| Stearns-Knight "Four"    | Series 32 | 1917       | Westinghouse    |
| Stearns-Knight "Eight"   | Series 32 | 1917       | Westinghouse    |
| Stephen                  | 60, 65    | 1917       | Autolite        |
| Stephens Salient Six     | 70 & 75   | 1918-1919  | Delco           |
| Stewart                  |           | 1917       | Westinghouse    |
| Studebaker               |           | 1916-17-18 | Wagner          |
| Studebaker               | 4 & 6     | 1918-1919  | Wagner          |
| Stutz                    |           | 1918-1919  | Remy            |
| Sun Light Six            |           | 1917       | Remy            |
| Velie                    | 27        | 1917       | Remv            |
| Velie                    | 28        | 1917       | Remy            |
| Velie                    | 38 & 39   | 1918-1919  | Remy            |
| Westcott                 | 17 & 18   | 1917-18-19 |                 |
| White                    |           | 1917-1918  | Leece-Neville   |
| Winton                   | 22        | 1916-7-8-9 | Bijur           |
| Winton                   | 22A       |            | Bijur           |
| Winton - Body Wiring for |           |            | Distances of Bu |
| Limousine                | 22 & 22A  | 1916-7-8-9 | Bijur           |