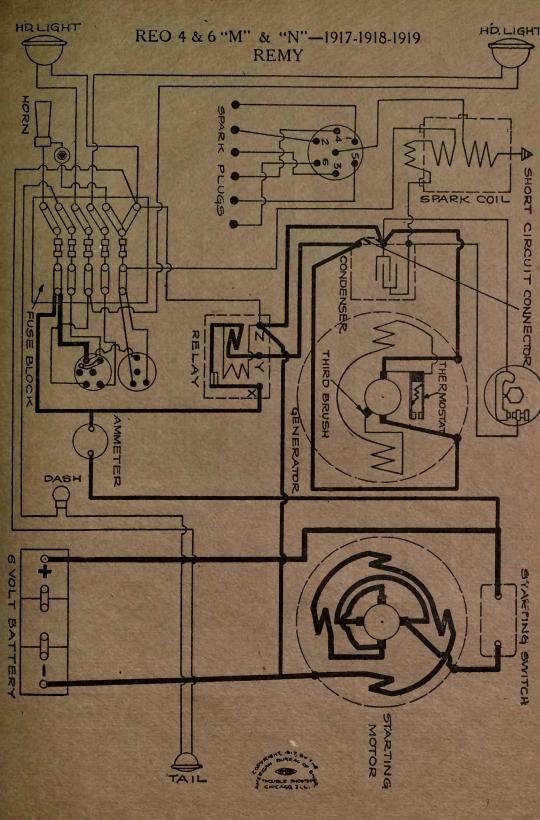

# 1917-1918-1919 AUTOMOBILE WIRING DIAGRAMS

Published By AMERICAN BUREAU OF ENGINEERING, Inc. 1601-03 South Michigan Avenue CHICAGO, ILL., U. S. A.

|                               |                      | Murche Har   | Cases will be logged             |
|-------------------------------|----------------------|--------------|----------------------------------|
| NAME OF CAR                   | MODEL                | YEAR         | SYSTEM                           |
|                               |                      | 0101         |                                  |
| Daniels                       | ···8''               | 1918         | Westinghouse                     |
| Davis                         | 6J                   | 1917-18-19   |                                  |
| Davis                         | 6H, 6I, 6K           | 1917-18-19   |                                  |
| Denby Motor Truck             |                      | 1918         | Bijur<br>G lit lenf Arloo        |
| Deneen Truck                  |                      | 1917         | Splitdorf-Aplco                  |
| Dixie Flyer                   | 2200 and above       | 1916-1917    | Dyneto                           |
| Dixie Flyer—Cars 3,500 and up |                      | 1917-18-19   | Dyneto                           |
| Dodge                         | Passenger Cars       | 1017 10 10   | Manthaant                        |
| Domia                         | and Trucks<br>"6-80" |              | Northeast                        |
| Dorris                        | "K-4"                | 1919         | Westinghouse                     |
|                               |                      | 1919         | Westinghouse                     |
| Dort—First half of Season     | 6 & 9                | 1917         | Westinghouse                     |
| Dort<br>Elcar                 | 11,11T<br>D F F C    | 1918<br>1917 | Westinghouse                     |
| Elcar                         | D, E, F, G           | 1917         | Dyneto<br>Dyneto                 |
| Elgin "Six"                   | D, E, G              | 1918-1919    | Wagner                           |
| Elgin                         | ······               | 1917-1918    | Wagner                           |
| Empire                        | 50, 51, 70, 70A      | 1918-1919    | Autolite                         |
| Essex                         |                      | 1919-1919    | Delco                            |
| Ford                          | (im))                | 1918         | Heinze Springfield               |
| Ford                          | TUS TRACT TO DATE OF | All Years    |                                  |
| Ford Lights & Ignition System | All                  | init i cars  | fromize springerout              |
| Franklin—After 11,700 Cars.   | Ser. 9               | 1918-1919    | Dyneto                           |
| Franklin - Light and Horn     |                      | - 16 HOURS   | and a bar a little of the little |
| Wiring                        | Ser. 9               | 1918-1919    | Dyneto                           |
| Franklin - Light and Horn     |                      | FREPAR BUR   | 2.4.8.1.1956.11 日                |
| Wiring                        | Ser. 9               | 1918-1919    | Dyneto                           |
| Glide-Cars 9,000 to 10,255    | 6-40                 | 1916-1917    | Westinghouse                     |
| Glide                         | ···6-40''            | 1918-1919    | Westinghouse .                   |
| Grant                         | 6                    | 1917         | Wagner                           |
| Grant                         | "G"                  | 1918-1919    | Wagner                           |
| Grant Truck                   | 10-11-15-16          | 1919         | Remy                             |
| H-A-L—Twelve                  | 21                   | 1917         | Westinghouse                     |
| Harroun                       |                      | 1917-18-19   |                                  |
| Haynes                        | 36, 37, 37R          | 1916-1917    | Leece-Neville                    |
| Haynes                        | 40, 40R-41           | 1917         | Leece-Neville                    |
| Holmes                        | 38, 39 & 45<br>All   | 1918-1919    | Leece-Neville                    |
| Hollier                       | "176"                | 1919         | Dyneto<br>Allis-Chalmers         |
| Hollier                       |                      | 1916-7-8-9   | Splitdorf-Apleo                  |
| Hudson                        | Super Six            | All Years    |                                  |
| Hupmobile—Cars After 75,000   | N                    | 1917         | Westinghouse                     |
| Hupmobile                     | R                    | 1917-1918    | Bijur                            |
| Interstate                    | T, TR                | 1917-1918    | Remy                             |
| Jackson                       | 349                  | 1917-1918    |                                  |
| Jeffery                       | 671                  | 1917         | Bijur                            |
| Jeffery Truck                 | 2017                 | 1918         | Bijur                            |
| Jordan                        | В                    | 1917         | Bijur                            |
| Jordan                        | "C"                  | 1918-1919    | Bijur                            |
| King                          | E, EE                | 1916-1917    | Robbins & Meyers                 |
| King                          | "EE," "F"            | 1917-18-19   | Bijur                            |