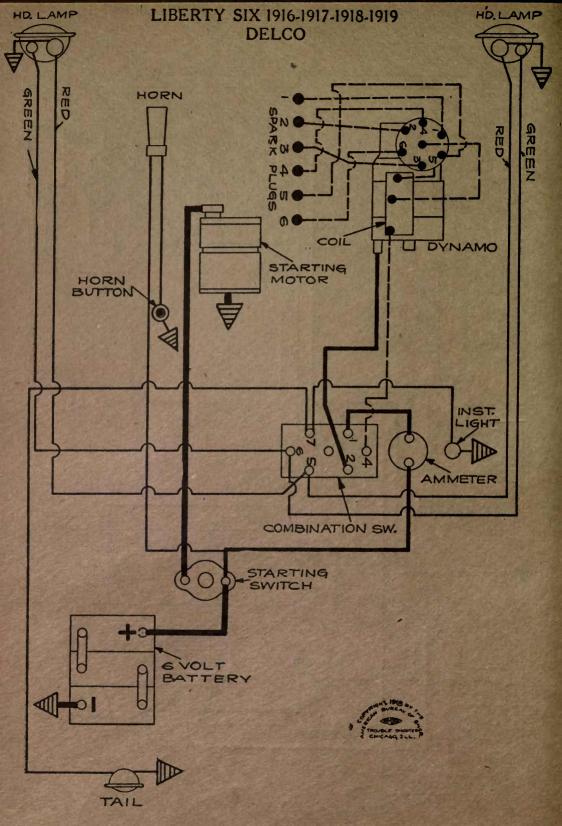

| NAME OF CAR                           | MODEL                               | YEAR                   | SYSTEM          |
|---------------------------------------|-------------------------------------|------------------------|-----------------|
| Kissel                                | 100 Pt. Six                         | 1917                   | Remy            |
| Kissel                                | 100 Pt. Six                         | 1918                   | Remy            |
| Kissel                                | 12 cyl.                             |                        | Delco           |
| Kline                                 | 6-36                                | 1917                   | Westinghouse    |
| Lawson Truck                          |                                     | 1917                   | Splitdorf-Aplco |
| Lexington                             | 6-0-17                              | 1917                   | Westinghouse    |
| Lexington                             |                                     | 1918-1919              | Westinghouse    |
| Liberty                               | 6                                   | 1916-7-8-9             | Delco           |
| Liberty                               | 10B<br>''M2''                       | 1919                   | Wagner          |
| Lippard-Stewart Truck                 | W12                                 | 1917                   | Remy            |
| Locomobile                            | ···6-40"                            | 1917-18-19<br>1919     | Westinghouse    |
| Madison<br>Maibohm                    | A-4 cyl.                            |                        | Remy<br>Disco   |
| Maibohm                               | B-6 cyl.                            | 1918-1919              | Wagner          |
| Marion—Handley                        | 6-40                                | 1917                   | Westinghouse    |
| Marmon                                | 34                                  | 1918-1919              | Bijur           |
| Maxwell—Early model                   | 25                                  | 1917                   | Simms-Huff      |
| Maxwell-Late model                    | 25                                  | 1917                   | Simms-Huff      |
| Maxwell                               | 1T Truck                            | 1917-1918              | Autolite        |
| Maxwell                               | 25                                  | 1918-1919              | Simms-Huff      |
| McFarlan                              |                                     | 1917-1918              | Westinghouse    |
| McFarlan                              | Six                                 | 1919                   | Westinghouse    |
| Mercer                                |                                     | 1917-1918              | U. S. L.        |
| Mercer                                | Ser. 4                              | 1918-1919              | Westinghouse    |
| Metz                                  | 25                                  | 1919                   | Gray & Davis    |
| Michigan Hearse                       |                                     | 1917-18-19             | Delco           |
| Mitchell—Cars 5000 to 11,500          |                                     | 1917                   | Westinghouse    |
| Mitchell-Lewis                        |                                     | 1917-1918              | Splitdorf-Apleo |
| Mitchell                              | E40-E42                             | 1919                   | Remy            |
| Moline-Knight                         | G-MK50, C-MK40                      | 1917-18-19             | Wagner          |
| Moon (2 Button Switch)                | 6-66                                | 1918-1919<br>1918-1919 | Delco           |
| Moon (4 Button Switch)                |                                     | 1918-1919              | Delco           |
| Monitor                               | •••••                               | 1919                   | Dyneto<br>Remy  |
| Nash                                  | 671                                 | 1918                   | Bijur           |
| Nash                                  | 681, 82, 83, 84                     | 1918-1919              | Delco           |
| National                              |                                     | 1918                   | Westinghouse    |
| National—First 125 cars               | Ser. AF3                            | 1919                   | Westinghouse    |
| National—After first 125 cars.        | Ser. AF3                            | 1919                   | Westinghouse    |
| National                              | ''12''                              | 1917                   | Bijur           |
| National                              | 12 cyl.                             | 1918-1919              | Bijur           |
| Nelson                                |                                     | 1917-1918              | U. S. L.        |
| Oakland                               | 32B, 34                             | 1917                   | Delco           |
| Oakland<br>Old Hickory Trucks — Dixie | 34B                                 | 1918-1919              | Remy            |
| Cars to No. 2,200                     | No. State of the state of the state | 1916-17-18             | Dyneto          |
| Oldsmobile                            | 37                                  | 1917-1918              | Delco           |
| Oldsmobile                            | 37                                  | 1918                   | Remy            |
| Oldsmobile                            | 45 & 45A                            | 1918-1919              | Delco           |
| Overland                              | 75B                                 | 1916-1917              | Autolite        |
| Overland, 4 cyl                       | 83 DE                               | 1917                   | Autolite        |

(3) Over 700 Wiring Diagrams, showing the complete external connections of the Starting, Lighting and Ignition circuits on ears made in the United States since 1911. All parts are placed in the same relative positions they occupy on the cars, and are clearly labeled and explained.