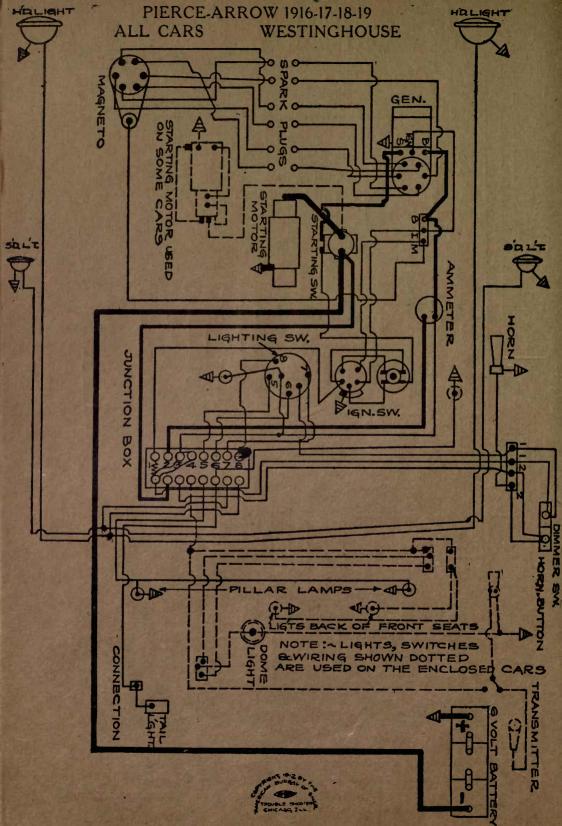

| NAME OF CAR                  | MODEL                    | YEAR       | SYSTEM                                                                                                         |
|------------------------------|--------------------------|------------|----------------------------------------------------------------------------------------------------------------|
| Overland, 4 cyl              | 854 SN C T R             | 1917       | Autolite                                                                                                       |
| Overland, 6 cyl              |                          | 1917       | Autolite                                                                                                       |
| Overland, 4 cyl              | 88T, SN, Lim.            | 1917       | Autolite                                                                                                       |
| Overland, 4 cyl              | Sol. SN, LIIII.          |            | the second s |
| Overland, 8 cyl              | 88T, SN<br>89CLR, T, 86B | 1917       | Autolite                                                                                                       |
| Overland, 6 cyl              | 89CLR, T, 86B            | 1917       | Autolite                                                                                                       |
| Overland, 4 cyl              | 90R, OEX, T, PLD         | 1917       | Autolite                                                                                                       |
| Overland, 4 cyl              | 88-4-SN                  | 1918       | Autolite                                                                                                       |
| Overland, 6 cyl              | 89                       | 1918       | Autolite                                                                                                       |
| Overland, 4 cyl              | 90                       | 1918       | Autolite                                                                                                       |
| Packard                      | 2-25, 2-35               | 1917       | Bijur                                                                                                          |
| Packard                      |                          | 1918-1919  | Bijur                                                                                                          |
| Packard (Body Wiring)        | 325, 335                 | 1918-1919  | Bijur                                                                                                          |
| Packard (Body Wiring)        | 325, 335                 | 1918-1919  | Bijur                                                                                                          |
| Packard (Body Wiring)        | 325, 335                 | 1918-1919  | Bijur                                                                                                          |
| Paige—Detroit                | 6-38                     | 1917       | Gray & Davis                                                                                                   |
| Paige                        | 39                       | 1918-1919  | Gray & Davis                                                                                                   |
| Paige                        | 6-55                     | 1919       | Remy                                                                                                           |
| Panhard Truck                | "A-B"                    | 1919       | Autolite                                                                                                       |
| Partin Palmer                | 32                       | 1917       | Disco                                                                                                          |
| Peerless                     | 56                       | 1917       | Gray & Davis                                                                                                   |
| Peerless                     | 56                       | 1917       | Autolite                                                                                                       |
| Peerless                     | 56                       | 1918-1919  | Autolite                                                                                                       |
| Phianna                      |                          | 1917       | W'd Leonard                                                                                                    |
| Pierce-Arrow                 |                          | 1919       | Westinghouse                                                                                                   |
| Pierce-Arrow Truck           | 2-Ton                    | 1919       | Westinghouse                                                                                                   |
| Pierce-Arrow                 | All Cars                 | 1916-7-8-9 | Westinghouse                                                                                                   |
| Premier                      | 6C & 6B                  | 1918-1919  | Delco                                                                                                          |
| Pullman                      | "4-24"                   | 1918       | Splitdorf-Aplco                                                                                                |
| Regal                        | J                        | 1917 .     | Heinze                                                                                                         |
| Regal                        | J                        | 1917       | Autolite                                                                                                       |
| Reo                          | 4 & 6, M & N             | 1917-18-19 | Remy                                                                                                           |
| Reo                          | T & U                    |            | Remy                                                                                                           |
| Reo Truck-No 12789 to date   | F                        | 1918       | Remy                                                                                                           |
| Riker Truck—with headlamps   | 3 & 4-Ton                |            | Westinghouse                                                                                                   |
| Riker Truck-with Search-     |                          | 19 3 V     |                                                                                                                |
| _ lights                     | 3 & 4-Ton                |            | Westinghouse                                                                                                   |
| Roamer                       |                          | 1917       | Bijur                                                                                                          |
| Roamer Cars 14,005 to 15,736 |                          | 1917       | Bijur                                                                                                          |
| Roamer Cars—15,737 and up    | "D-4-75," "C-6-54"       | 1918-1919  | Bijur                                                                                                          |
| Ross                         | 8                        | 1917       | Robbins-Meyers                                                                                                 |
| Saxon                        | 4                        | 1917       | Wagner                                                                                                         |
| Saxon                        | 6                        | 1916-1917  | Detroit                                                                                                        |
| Saxon                        |                          | 1916-7-8-9 | Wagner                                                                                                         |
| Sayers & Scovill, 6 cyl      |                          | 1916-1917  | Delco                                                                                                          |
| Sayers & Scovill             | 6 cyl.                   | 1917-18-19 | Delco                                                                                                          |
| Scripps-Booth                | "4" & "8"                |            | Wagner                                                                                                         |
| Scripps-Booth                | ···6-39'' & ···40''      | 1918       | Remy                                                                                                           |
| Service Truck                |                          |            | Westinghouse                                                                                                   |
| Seneca                       | D & H                    | 1919       | Allis-Chalmers                                                                                                 |
| Simplex                      | 5                        |            | Rushmore                                                                                                       |
| Standard                     | E                        | 1917       | Westinghouse                                                                                                   |