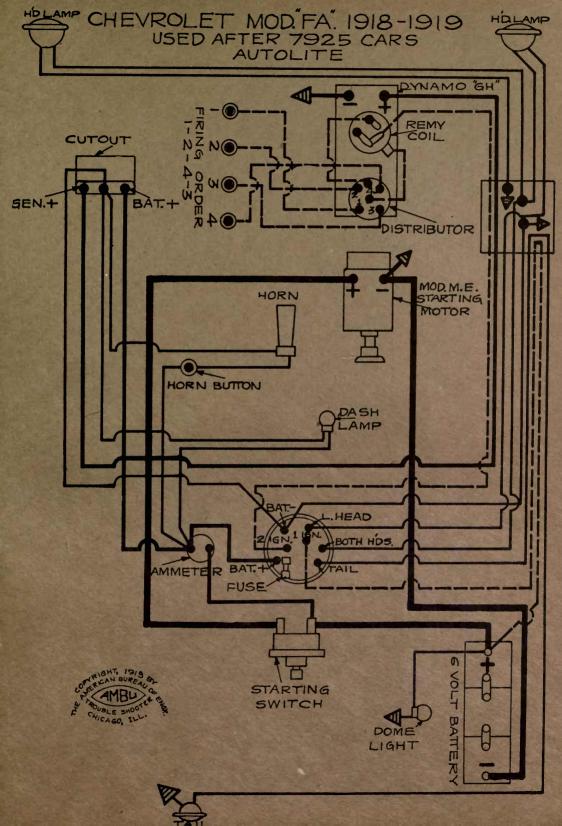

(3) Over 700 Wiring Diagrams, showing the complete external connections of the Starting, Lighting and Ignition circuits on ears made in the United States since 1911. All parts are placed in the same relative positions they occupy on the cars, and are clearly labeled and explained.