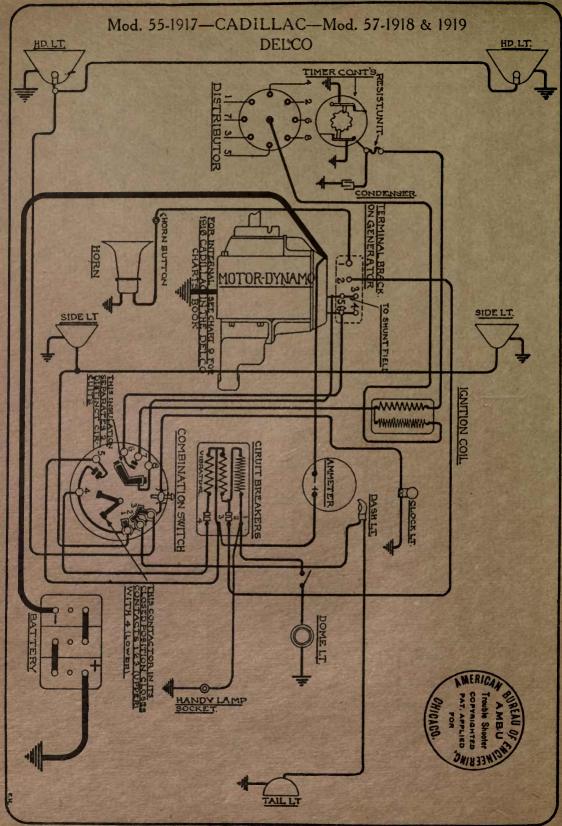

### LIST OF MBD WIRING DIAGRAMS IN STOCK

The following list of wiring diagrams are obtainable from your jobber — or the American Bureau of Engineering, 1601-03 South Michigan Avenue, Chicago—at 25 cents each. When placing order be sure to mention the diagram number as well as model and make of car.