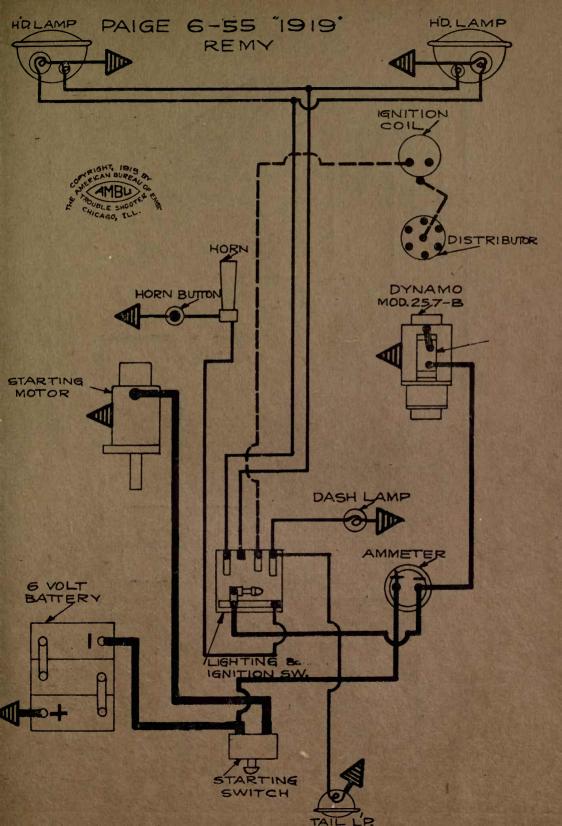

| NAME OF CAR                  | MODEL                    | YEAR       | SYSTEM                                                                                                         |
|------------------------------|--------------------------|------------|----------------------------------------------------------------------------------------------------------------|
| Overland, 4 cyl              | 854 SN C T R             | 1917       | Autolite                                                                                                       |
| Overland, 6 cyl              |                          | 1917       | Autolite                                                                                                       |
| Overland, 4 cyl              | 88T, SN, Lim.            | 1917       | Autolite                                                                                                       |
| Overland, 4 cyl              | Sol. SN, LIIII.          |            | the second s |
| Overland, 8 cyl              | 88T, SN<br>89CLR, T, 86B | 1917       | Autolite                                                                                                       |
| Overland, 6 cyl              | 89CLR, T, 86B            | 1917       | Autolite                                                                                                       |
| Overland, 4 cyl              | 90R, OEX, T, PLD         | 1917       | Autolite                                                                                                       |
| Overland, 4 cyl              | 88-4-SN                  | 1918       | Autolite                                                                                                       |
| Overland, 6 cyl              | 89                       | 1918       | Autolite                                                                                                       |
| Overland, 4 cyl              | 90                       | 1918       | Autolite                                                                                                       |
| Packard                      | 2-25, 2-35               | 1917       | Bijur                                                                                                          |
| Packard                      |                          | 1918-1919  | Bijur                                                                                                          |
| Packard (Body Wiring)        | 325, 335                 | 1918-1919  | Bijur                                                                                                          |
| Packard (Body Wiring)        | 325, 335                 | 1918-1919  | Bijur                                                                                                          |
| Packard (Body Wiring)        | 325, 335                 | 1918-1919  | Bijur                                                                                                          |
| Paige—Detroit                | 6-38                     | 1917       | Gray & Davis                                                                                                   |
| Paige                        | 39                       | 1918-1919  | Gray & Davis                                                                                                   |
| Paige                        | 6-55                     | 1919       | Remy                                                                                                           |
| Panhard Truck                | "A-B"                    | 1919       | Autolite                                                                                                       |
| Partin Palmer                | 32                       | 1917       | Disco                                                                                                          |
| Peerless                     | 56                       | 1917       | Gray & Davis                                                                                                   |
| Peerless                     | 56                       | 1917       | Autolite                                                                                                       |
| Peerless                     | 56                       | 1918-1919  | Autolite                                                                                                       |
| Phianna                      |                          | 1917       | W'd Leonard                                                                                                    |
| Pierce-Arrow                 |                          | 1919       | Westinghouse                                                                                                   |
| Pierce-Arrow Truck           | 2-Ton                    | 1919       | Westinghouse                                                                                                   |
| Pierce-Arrow                 | All Cars                 | 1916-7-8-9 | Westinghouse                                                                                                   |
| Premier                      | 6C & 6B                  | 1918-1919  | Delco                                                                                                          |
| Pullman                      | "4-24"                   | 1918       | Splitdorf-Aplco                                                                                                |
| Regal                        | J                        | 1917 .     | Heinze                                                                                                         |
| Regal                        | J                        | 1917       | Autolite                                                                                                       |
| Reo                          | 4 & 6, M & N             | 1917-18-19 | Remy                                                                                                           |
| Reo                          | T & U                    |            | Remy                                                                                                           |
| Reo Truck-No 12789 to date   | F                        | 1918       | Remy                                                                                                           |
| Riker Truck—with headlamps   | 3 & 4-Ton                |            | Westinghouse                                                                                                   |
| Riker Truck-with Search-     |                          | 19 3 V     |                                                                                                                |
| _ lights                     | 3 & 4-Ton                |            | Westinghouse                                                                                                   |
| Roamer                       |                          | 1917       | Bijur                                                                                                          |
| Roamer Cars 14,005 to 15,736 |                          | 1917       | Bijur                                                                                                          |
| Roamer Cars—15,737 and up    | "D-4-75," "C-6-54"       | 1918-1919  | Bijur                                                                                                          |
| Ross                         | 8                        | 1917       | Robbins-Meyers                                                                                                 |
| Saxon                        | 4                        | 1917       | Wagner                                                                                                         |
| Saxon                        | 6                        | 1916-1917  | Detroit                                                                                                        |
| Saxon                        |                          | 1916-7-8-9 | Wagner                                                                                                         |
| Sayers & Scovill, 6 cyl      |                          | 1916-1917  | Delco                                                                                                          |
| Sayers & Scovill             | 6 cyl.                   | 1917-18-19 | Delco                                                                                                          |
| Scripps-Booth                | "4" & "8"                |            | Wagner                                                                                                         |
| Scripps-Booth                | ···6-39'' & ···40''      | 1918       | Remy                                                                                                           |
| Service Truck                |                          |            | Westinghouse                                                                                                   |
| Seneca                       | D & H                    | 1919       | Allis-Chalmers                                                                                                 |
| Simplex                      | 5                        |            | Rushmore                                                                                                       |
| Standard                     | E                        | 1917       | Westinghouse                                                                                                   |