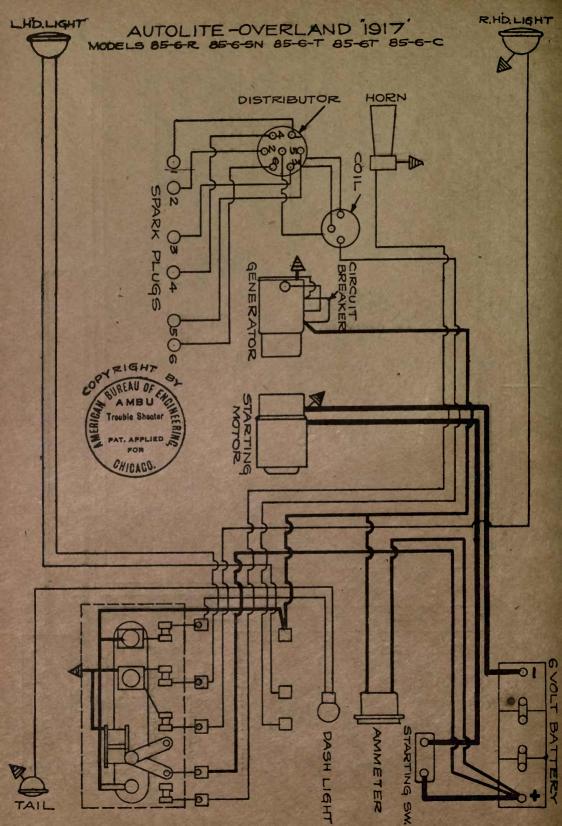

| NAME OF CAR                  | MODEL                    | YEAR       | SYSTEM                                                                                                         |
|------------------------------|--------------------------|------------|----------------------------------------------------------------------------------------------------------------|
| Overland, 4 cyl              | 854 SN C T R             | 1917       | Autolite                                                                                                       |
| Overland, 6 cyl              |                          | 1917       | Autolite                                                                                                       |
| Overland, 4 cyl              | 88T, SN, Lim.            | 1917       | Autolite                                                                                                       |
| Overland, 4 cyl              | Sol. SN, LIIII.          |            | the second s |
| Overland, 8 cyl              | 88T, SN<br>89CLR, T, 86B | 1917       | Autolite                                                                                                       |
| Overland, 6 cyl              | 89CLR, T, 86B            | 1917       | Autolite                                                                                                       |
| Overland, 4 cyl              | 90R, OEX, T, PLD         | 1917       | Autolite                                                                                                       |
| Overland, 4 cyl              | 88-4-SN                  | 1918       | Autolite                                                                                                       |
| Overland, 6 cyl              | 89                       | 1918       | Autolite                                                                                                       |
| Overland, 4 cyl              | 90                       | 1918       | Autolite                                                                                                       |
| Packard                      | 2-25, 2-35               | 1917       | Bijur                                                                                                          |
| Packard                      |                          | 1918-1919  | Bijur                                                                                                          |
| Packard (Body Wiring)        | 325, 335                 | 1918-1919  | Bijur                                                                                                          |
| Packard (Body Wiring)        | 325, 335                 | 1918-1919  | Bijur                                                                                                          |
| Packard (Body Wiring)        | 325, 335                 | 1918-1919  | Bijur                                                                                                          |
| Paige—Detroit                | 6-38                     | 1917       | Gray & Davis                                                                                                   |
| Paige                        | 39                       | 1918-1919  | Gray & Davis                                                                                                   |
| Paige                        | 6-55                     | 1919       | Remy                                                                                                           |
| Panhard Truck                | "A-B"                    | 1919       | Autolite                                                                                                       |
| Partin Palmer                | 32                       | 1917       | Disco                                                                                                          |
| Peerless                     | 56                       | 1917       | Gray & Davis                                                                                                   |
| Peerless                     | 56                       | 1917       | Autolite                                                                                                       |
| Peerless                     | 56                       | 1918-1919  | Autolite                                                                                                       |
| Phianna                      |                          | 1917       | W'd Leonard                                                                                                    |
| Pierce-Arrow                 |                          | 1919       | Westinghouse                                                                                                   |
| Pierce-Arrow Truck           | 2-Ton                    | 1919       | Westinghouse                                                                                                   |
| Pierce-Arrow                 | All Cars                 | 1916-7-8-9 | Westinghouse                                                                                                   |
| Premier                      | 6C & 6B                  | 1918-1919  | Delco                                                                                                          |
| Pullman                      | "4-24"                   | 1918       | Splitdorf-Aplco                                                                                                |
| Regal                        | J                        | 1917 .     | Heinze                                                                                                         |
| Regal                        | J                        | 1917       | Autolite                                                                                                       |
| Reo                          | 4 & 6, M & N             | 1917-18-19 | Remy                                                                                                           |
| Reo                          | T & U                    |            | Remy                                                                                                           |
| Reo Truck-No 12789 to date   | F                        | 1918       | Remy                                                                                                           |
| Riker Truck—with headlamps   | 3 & 4-Ton                |            | Westinghouse                                                                                                   |
| Riker Truck-with Search-     |                          | 19 3 V     |                                                                                                                |
| _ lights                     | 3 & 4-Ton                |            | Westinghouse                                                                                                   |
| Roamer                       |                          | 1917       | Bijur                                                                                                          |
| Roamer Cars 14,005 to 15,736 |                          | 1917       | Bijur                                                                                                          |
| Roamer Cars—15,737 and up    | "D-4-75," "C-6-54"       | 1918-1919  | Bijur                                                                                                          |
| Ross                         | 8                        | 1917       | Robbins-Meyers                                                                                                 |
| Saxon                        | 4                        | 1917       | Wagner                                                                                                         |
| Saxon                        | 6                        | 1916-1917  | Detroit                                                                                                        |
| Saxon                        |                          | 1916-7-8-9 | Wagner                                                                                                         |
| Sayers & Scovill, 6 cyl      |                          | 1916-1917  | Delco                                                                                                          |
| Sayers & Scovill             | 6 cyl.                   | 1917-18-19 | Delco                                                                                                          |
| Scripps-Booth                | "4" & "8"                |            | Wagner                                                                                                         |
| Scripps-Booth                | ···6-39'' & ···40''      | 1918       | Remy                                                                                                           |
| Service Truck                |                          |            | Westinghouse                                                                                                   |
| Seneca                       | D & H                    | 1919       | Allis-Chalmers                                                                                                 |
| Simplex                      | 5                        |            | Rushmore                                                                                                       |
| Standard                     | E                        | 1917       | Westinghouse                                                                                                   |