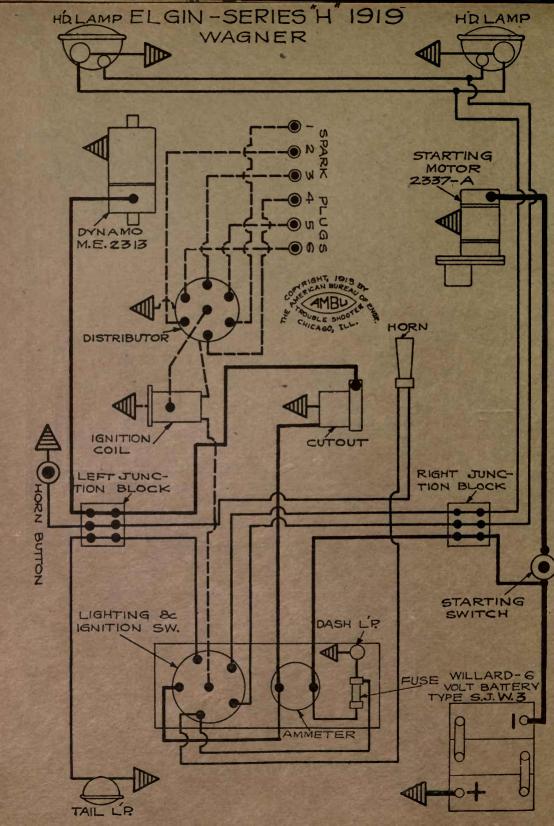

# 1917-1918-1919 AUTOMOBILE WIRING DIAGRAMS

Published By AMERICAN BUREAU OF ENGINEERING, Inc. 1601-03 South Michigan Avenue CHICAGO, ILL., U. S. A.

|                               |                      | Murche Har   | Cases will be logged             |
|-------------------------------|----------------------|--------------|----------------------------------|
| NAME OF CAR                   | MODEL                | YEAR         | SYSTEM                           |
|                               |                      | 0101         |                                  |
| Daniels                       | ···8''               | 1918         | Westinghouse                     |
| Davis                         | 6J                   | 1917-18-19   |                                  |
| Davis                         | 6H, 6I, 6K           | 1917-18-19   |                                  |
| Denby Motor Truck             |                      | 1918         | Bijur<br>G lit lenf Arloo        |
| Deneen Truck                  |                      | 1917         | Splitdorf-Aplco                  |
| Dixie Flyer                   | 2200 and above       | 1916-1917    | Dyneto                           |
| Dixie Flyer—Cars 3,500 and up |                      | 1917-18-19   | Dyneto                           |
| Dodge                         | Passenger Cars       | 1017 10 10   | Manthaant                        |
| Domia                         | and Trucks<br>"6-80" |              | Northeast                        |
| Dorris                        | "K-4"                | 1919         | Westinghouse                     |
|                               |                      | 1919         | Westinghouse                     |
| Dort—First half of Season     | 6 & 9                | 1917         | Westinghouse                     |
| Dort<br>Elcar                 | 11,11T<br>D F F C    | 1918<br>1917 | Westinghouse                     |
| Elcar                         | D, E, F, G           | 1917         | Dyneto<br>Dyneto                 |
| Elgin "Six"                   | D, E, G              | 1918-1919    | Wagner                           |
| Elgin                         | ······               | 1917-1918    | Wagner                           |
| Empire                        | 50, 51, 70, 70A      | 1918-1919    | Autolite                         |
| Essex                         |                      | 1919-1919    | Delco                            |
| Ford                          | (im))                | 1918         | Heinze Springfield               |
| Ford                          | TUS TRACT TO DATE OF | All Years    |                                  |
| Ford Lights & Ignition System | All                  | init i cars  | fromize springerout              |
| Franklin—After 11,700 Cars.   | Ser. 9               | 1918-1919    | Dyneto                           |
| Franklin - Light and Horn     |                      | - 16 HOURS   | and a bar a little of the little |
| Wiring                        | Ser. 9               | 1918-1919    | Dyneto                           |
| Franklin - Light and Horn     |                      | FREPAR BUR   | 2.4.8.1.1956.11 日                |
| Wiring                        | Ser. 9               | 1918-1919    | Dyneto                           |
| Glide-Cars 9,000 to 10,255    | 6-40                 | 1916-1917    | Westinghouse                     |
| Glide                         | ···6-40''            | 1918-1919    | Westinghouse .                   |
| Grant                         | 6                    | 1917         | Wagner                           |
| Grant                         | "G"                  | 1918-1919    | Wagner                           |
| Grant Truck                   | 10-11-15-16          | 1919         | Remy                             |
| H-A-L—Twelve                  | 21                   | 1917         | Westinghouse                     |
| Harroun                       |                      | 1917-18-19   |                                  |
| Haynes                        | 36, 37, 37R          | 1916-1917    | Leece-Neville                    |
| Haynes                        | 40, 40R-41           | 1917         | Leece-Neville                    |
| Holmes                        | 38, 39 & 45<br>All   | 1918-1919    | Leece-Neville                    |
| Hollier                       | "176"                | 1919         | Dyneto<br>Allis-Chalmers         |
| Hollier                       |                      | 1916-7-8-9   | Splitdorf-Apleo                  |
| Hudson                        | Super Six            | All Years    |                                  |
| Hupmobile—Cars After 75,000   | N                    | 1917         | Westinghouse                     |
| Hupmobile                     | R                    | 1917-1918    | Bijur                            |
| Interstate                    | T, TR                | 1917-1918    | Remy                             |
| Jackson                       | 349                  | 1917-1918    |                                  |
| Jeffery                       | 671                  | 1917         | Bijur                            |
| Jeffery Truck                 | 2017                 | 1918         | Bijur                            |
| Jordan                        | В                    | 1917         | Bijur                            |
| Jordan                        | "C"                  | 1918-1919    | Bijur                            |
| King                          | E, EE                | 1916-1917    | Robbins & Meyers                 |
| King                          | "EE," "F"            | 1917-18-19   | Bijur                            |