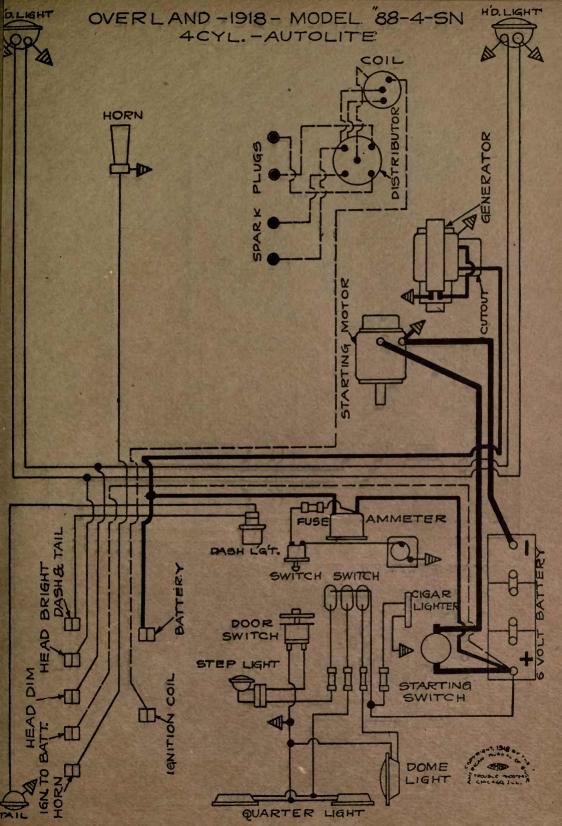

| NAME OF CAR                  | MODEL                    | YEAR       | SYSTEM                                                                                                         |
|------------------------------|--------------------------|------------|----------------------------------------------------------------------------------------------------------------|
| Overland, 4 cyl              | 854 SN C T R             | 1917       | Autolite                                                                                                       |
| Overland, 6 cyl              |                          | 1917       | Autolite                                                                                                       |
| Overland, 4 cyl              | 88T, SN, Lim.            | 1917       | Autolite                                                                                                       |
| Overland, 4 cyl              | Sol. SN, LIIII.          |            | the second s |
| Overland, 8 cyl              | 88T, SN<br>89CLR, T, 86B | 1917       | Autolite                                                                                                       |
| Overland, 6 cyl              | 89CLR, T, 86B            | 1917       | Autolite                                                                                                       |
| Overland, 4 cyl              | 90R, OEX, T, PLD         | 1917       | Autolite                                                                                                       |
| Overland, 4 cyl              | 88-4-SN                  | 1918       | Autolite                                                                                                       |
| Overland, 6 cyl              | 89                       | 1918       | Autolite                                                                                                       |
| Overland, 4 cyl              | 90                       | 1918       | Autolite                                                                                                       |
| Packard                      | 2-25, 2-35               | 1917       | Bijur                                                                                                          |
| Packard                      |                          | 1918-1919  | Bijur                                                                                                          |
| Packard (Body Wiring)        | 325, 335                 | 1918-1919  | Bijur                                                                                                          |
| Packard (Body Wiring)        | 325, 335                 | 1918-1919  | Bijur                                                                                                          |
| Packard (Body Wiring)        | 325, 335                 | 1918-1919  | Bijur                                                                                                          |
| Paige—Detroit                | 6-38                     | 1917       | Gray & Davis                                                                                                   |
| Paige                        | 39                       | 1918-1919  | Gray & Davis                                                                                                   |
| Paige                        | 6-55                     | 1919       | Remy                                                                                                           |
| Panhard Truck                | "A-B"                    | 1919       | Autolite                                                                                                       |
| Partin Palmer                | 32                       | 1917       | Disco                                                                                                          |
| Peerless                     | 56                       | 1917       | Gray & Davis                                                                                                   |
| Peerless                     | 56                       | 1917       | Autolite                                                                                                       |
| Peerless                     | 56                       | 1918-1919  | Autolite                                                                                                       |
| Phianna                      |                          | 1917       | W'd Leonard                                                                                                    |
| Pierce-Arrow                 |                          | 1919       | Westinghouse                                                                                                   |
| Pierce-Arrow Truck           | 2-Ton                    | 1919       | Westinghouse                                                                                                   |
| Pierce-Arrow                 | All Cars                 | 1916-7-8-9 | Westinghouse                                                                                                   |
| Premier                      | 6C & 6B                  | 1918-1919  | Delco                                                                                                          |
| Pullman                      | "4-24"                   | 1918       | Splitdorf-Aplco                                                                                                |
| Regal                        | J                        | 1917 .     | Heinze                                                                                                         |
| Regal                        | J                        | 1917       | Autolite                                                                                                       |
| Reo                          | 4 & 6, M & N             | 1917-18-19 | Remy                                                                                                           |
| Reo                          | T & U                    |            | Remy                                                                                                           |
| Reo Truck-No 12789 to date   | F                        | 1918       | Remy                                                                                                           |
| Riker Truck—with headlamps   | 3 & 4-Ton                |            | Westinghouse                                                                                                   |
| Riker Truck-with Search-     |                          | 19 3 V     |                                                                                                                |
| _ lights                     | 3 & 4-Ton                |            | Westinghouse                                                                                                   |
| Roamer                       |                          | 1917       | Bijur                                                                                                          |
| Roamer Cars 14,005 to 15,736 |                          | 1917       | Bijur                                                                                                          |
| Roamer Cars—15,737 and up    | "D-4-75," "C-6-54"       | 1918-1919  | Bijur                                                                                                          |
| Ross                         | 8                        | 1917       | Robbins-Meyers                                                                                                 |
| Saxon                        | 4                        | 1917       | Wagner                                                                                                         |
| Saxon                        | 6                        | 1916-1917  | Detroit                                                                                                        |
| Saxon                        |                          | 1916-7-8-9 | Wagner                                                                                                         |
| Sayers & Scovill, 6 cyl      |                          | 1916-1917  | Delco                                                                                                          |
| Sayers & Scovill             | 6 cyl.                   | 1917-18-19 | Delco                                                                                                          |
| Scripps-Booth                | "4" & "8"                |            | Wagner                                                                                                         |
| Scripps-Booth                | ···6-39'' & ···40''      | 1918       | Remy                                                                                                           |
| Service Truck                |                          |            | Westinghouse                                                                                                   |
| Seneca                       | D & H                    | 1919       | Allis-Chalmers                                                                                                 |
| Simplex                      | 5                        |            | Rushmore                                                                                                       |
| Standard                     | E                        | 1917       | Westinghouse                                                                                                   |