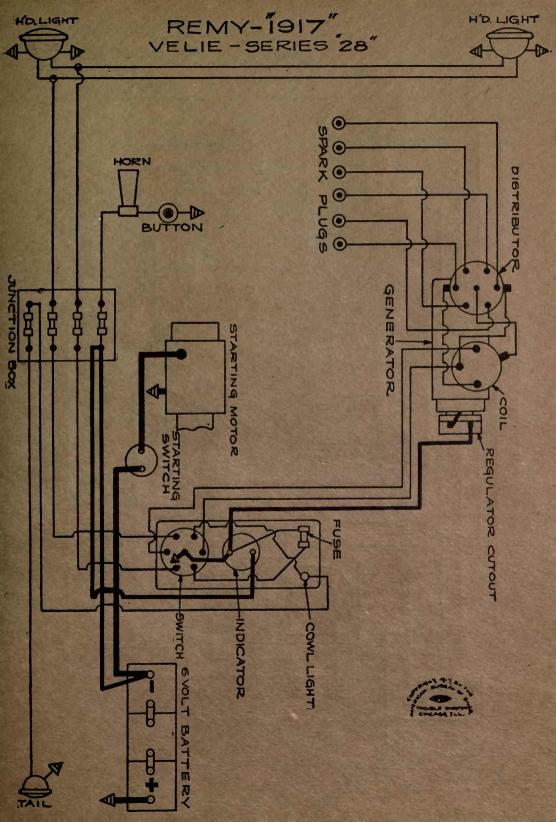

| NAME OF CAR              | MODEL     | YEAR       | SYSTEM          |
|--------------------------|-----------|------------|-----------------|
| Standard                 | "F"       | 1917       | Splitdorf-Apleo |
| Standard                 | 8         | 1919       | Westinghouse    |
| Stearns-Knight "Four"    | Series 32 | 1917       | Westinghouse    |
| Stearns-Knight "Eight"   | Series 32 | 1917       | Westinghouse    |
| Stephen                  | 60, 65    | 1917       | Autolite        |
| Stephens Salient Six     | 70 & 75   | 1918-1919  | Delco           |
| Stewart                  |           | 1917       | Westinghouse    |
| Studebaker               |           | 1916-17-18 | Wagner          |
| Studebaker               | 4 & 6     | 1918-1919  | Wagner          |
| Stutz                    |           | 1918-1919  | Remy            |
| Sun Light Six            |           | 1917       | Remy            |
| Velie                    | 27        | 1917       | Remv            |
| Velie                    | 28        | 1917       | Remy            |
| Velie                    | 38 & 39   | 1918-1919  | Remy            |
| Westcott                 | 17 & 18   | 1917-18-19 |                 |
| White                    |           | 1917-1918  | Leece-Neville   |
| Winton                   | 22        | 1916-7-8-9 | Bijur           |
| Winton                   | 22A       |            | Bijur           |
| Winton - Body Wiring for |           |            | Distances of Bu |
| Limousine                | 22 & 22A  | 1916-7-8-9 | Bijur           |