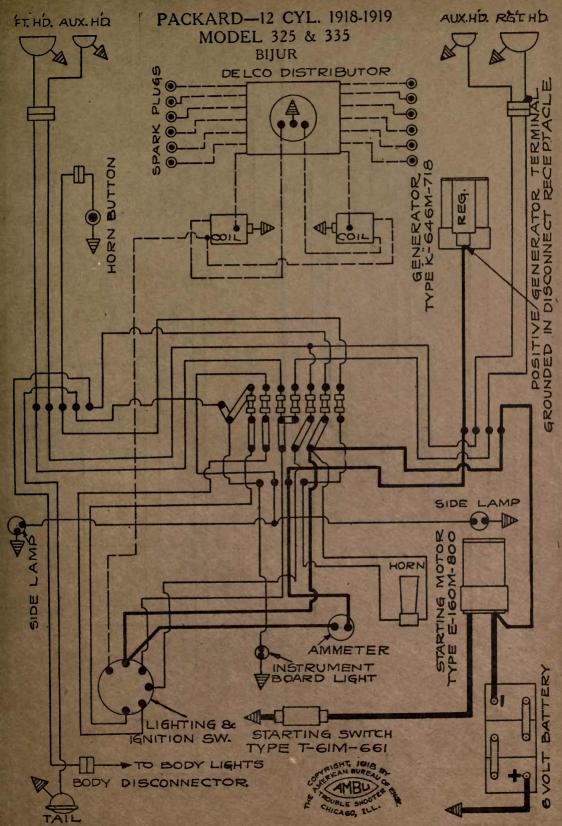

| NAME OF CAR                  | MODEL                    | YEAR       | SYSTEM                                                                                                         |
|------------------------------|--------------------------|------------|----------------------------------------------------------------------------------------------------------------|
| Overland, 4 cyl              | 854 SN C T R             | 1917       | Autolite                                                                                                       |
| Overland, 6 cyl              |                          | 1917       | Autolite                                                                                                       |
| Overland, 4 cyl              | 88T, SN, Lim.            | 1917       | Autolite                                                                                                       |
| Overland, 4 cyl              | Sol. SN, LIIII.          |            | the second s |
| Overland, 8 cyl              | 88T, SN<br>89CLR, T, 86B | 1917       | Autolite                                                                                                       |
| Overland, 6 cyl              | 89CLR, T, 86B            | 1917       | Autolite                                                                                                       |
| Overland, 4 cyl              | 90R, OEX, T, PLD         | 1917       | Autolite                                                                                                       |
| Overland, 4 cyl              | 88-4-SN                  | 1918       | Autolite                                                                                                       |
| Overland, 6 cyl              | 89                       | 1918       | Autolite                                                                                                       |
| Overland, 4 cyl              | 90                       | 1918       | Autolite                                                                                                       |
| Packard                      | 2-25, 2-35               | 1917       | Bijur                                                                                                          |
| Packard                      |                          | 1918-1919  | Bijur                                                                                                          |
| Packard (Body Wiring)        | 325, 335                 | 1918-1919  | Bijur                                                                                                          |
| Packard (Body Wiring)        | 325, 335                 | 1918-1919  | Bijur                                                                                                          |
| Packard (Body Wiring)        | 325, 335                 | 1918-1919  | Bijur                                                                                                          |
| Paige—Detroit                | 6-38                     | 1917       | Gray & Davis                                                                                                   |
| Paige                        | 39                       | 1918-1919  | Gray & Davis                                                                                                   |
| Paige                        | 6-55                     | 1919       | Remy                                                                                                           |
| Panhard Truck                | "A-B"                    | 1919       | Autolite                                                                                                       |
| Partin Palmer                | 32                       | 1917       | Disco                                                                                                          |
| Peerless                     | 56                       | 1917       | Gray & Davis                                                                                                   |
| Peerless                     | 56                       | 1917       | Autolite                                                                                                       |
| Peerless                     | 56                       | 1918-1919  | Autolite                                                                                                       |
| Phianna                      |                          | 1917       | W'd Leonard                                                                                                    |
| Pierce-Arrow                 |                          | 1919       | Westinghouse                                                                                                   |
| Pierce-Arrow Truck           | 2-Ton                    | 1919       | Westinghouse                                                                                                   |
| Pierce-Arrow                 | All Cars                 | 1916-7-8-9 | Westinghouse                                                                                                   |
| Premier                      | 6C & 6B                  | 1918-1919  | Delco                                                                                                          |
| Pullman                      | "4-24"                   | 1918       | Splitdorf-Aplco                                                                                                |
| Regal                        | J                        | 1917 .     | Heinze                                                                                                         |
| Regal                        | J                        | 1917       | Autolite                                                                                                       |
| Reo                          | 4 & 6, M & N             | 1917-18-19 | Remy                                                                                                           |
| Reo                          | T & U                    |            | Remy                                                                                                           |
| Reo Truck-No 12789 to date   | F                        | 1918       | Remy                                                                                                           |
| Riker Truck—with headlamps   | 3 & 4-Ton                |            | Westinghouse                                                                                                   |
| Riker Truck-with Search-     |                          | 19 3 V     |                                                                                                                |
| _ lights                     | 3 & 4-Ton                |            | Westinghouse                                                                                                   |
| Roamer                       |                          | 1917       | Bijur                                                                                                          |
| Roamer Cars 14,005 to 15,736 |                          | 1917       | Bijur                                                                                                          |
| Roamer Cars—15,737 and up    | "D-4-75," "C-6-54"       | 1918-1919  | Bijur                                                                                                          |
| Ross                         | 8                        | 1917       | Robbins-Meyers                                                                                                 |
| Saxon                        | 4                        | 1917       | Wagner                                                                                                         |
| Saxon                        | 6                        | 1916-1917  | Detroit                                                                                                        |
| Saxon                        |                          | 1916-7-8-9 | Wagner                                                                                                         |
| Sayers & Scovill, 6 cyl      |                          | 1916-1917  | Delco                                                                                                          |
| Sayers & Scovill             | 6 cyl.                   | 1917-18-19 | Delco                                                                                                          |
| Scripps-Booth                | "4" & "8"                |            | Wagner                                                                                                         |
| Scripps-Booth                | ···6-39'' & ···40''      | 1918       | Remy                                                                                                           |
| Service Truck                |                          |            | Westinghouse                                                                                                   |
| Seneca                       | D & H                    | 1919       | Allis-Chalmers                                                                                                 |
| Simplex                      | 5                        |            | Rushmore                                                                                                       |
| Standard                     | E                        | 1917       | Westinghouse                                                                                                   |