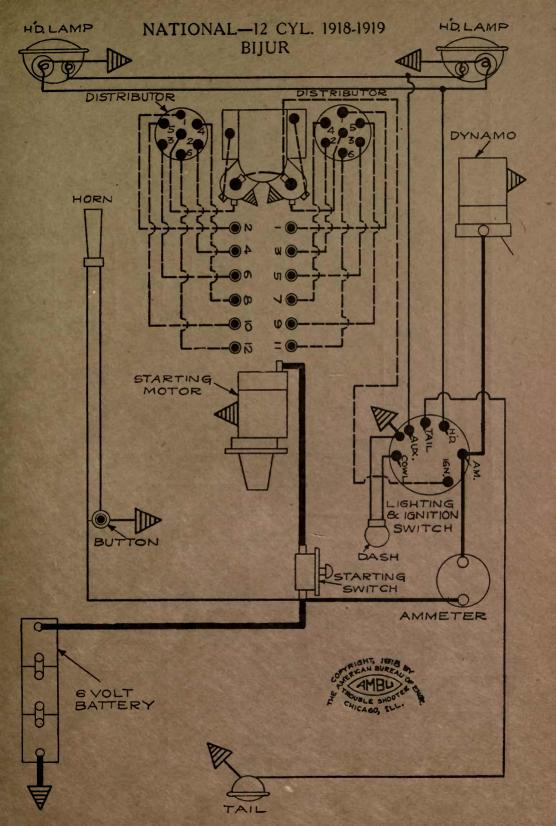

| NAME OF CAR                           | MODEL                               | YEAR                   | SYSTEM          |
|---------------------------------------|-------------------------------------|------------------------|-----------------|
| Kissel                                | 100 Pt. Six                         | 1917                   | Remy            |
| Kissel                                | 100 Pt. Six                         | 1918                   | Remy            |
| Kissel                                | 12 cyl.                             |                        | Delco           |
| Kline                                 | 6-36                                | 1917                   | Westinghouse    |
| Lawson Truck                          |                                     | 1917                   | Splitdorf-Aplco |
| Lexington                             | 6-0-17                              | 1917                   | Westinghouse    |
| Lexington                             |                                     | 1918-1919              | Westinghouse    |
| Liberty                               | 6                                   | 1916-7-8-9             | Delco           |
| Liberty                               | 10B<br>''M2''                       | 1919                   | Wagner          |
| Lippard-Stewart Truck                 | W12                                 | 1917                   | Remy            |
| Locomobile                            | ···6-40"                            | 1917-18-19<br>1919     | Westinghouse    |
| Madison<br>Maibohm                    | A-4 cyl.                            |                        | Remy<br>Disco   |
| Maibohm                               | B-6 cyl.                            | 1918-1919              | Wagner          |
| Marion—Handley                        | 6-40                                | 1917                   | Westinghouse    |
| Marmon                                | 34                                  | 1918-1919              | Bijur           |
| Maxwell—Early model                   | 25                                  | 1917                   | Simms-Huff      |
| Maxwell-Late model                    | 25                                  | 1917                   | Simms-Huff      |
| Maxwell                               | 1T Truck                            | 1917-1918              | Autolite        |
| Maxwell                               | 25                                  | 1918-1919              | Simms-Huff      |
| McFarlan                              |                                     | 1917-1918              | Westinghouse    |
| McFarlan                              | Six                                 | 1919                   | Westinghouse    |
| Mercer                                |                                     | 1917-1918              | U. S. L.        |
| Mercer                                | Ser. 4                              | 1918-1919              | Westinghouse    |
| Metz                                  | 25                                  | 1919                   | Gray & Davis    |
| Michigan Hearse                       |                                     | 1917-18-19             | Delco           |
| Mitchell—Cars 5000 to 11,500          |                                     | 1917                   | Westinghouse    |
| Mitchell-Lewis                        |                                     | 1917-1918              | Splitdorf-Apleo |
| Mitchell                              | E40-E42                             | 1919                   | Remy            |
| Moline-Knight                         | G-MK50, C-MK40                      | 1917-18-19             | Wagner          |
| Moon (2 Button Switch)                | 6-66                                | 1918-1919<br>1918-1919 | Delco           |
| Moon (4 Button Switch)                |                                     | 1918-1919              | Delco           |
| Monitor                               | •••••                               | 1919                   | Dyneto<br>Remy  |
| Nash                                  | 671                                 | 1918                   | Bijur           |
| Nash                                  | 681, 82, 83, 84                     | 1918-1919              | Delco           |
| National                              |                                     | 1918                   | Westinghouse    |
| National—First 125 cars               | Ser. AF3                            | 1919                   | Westinghouse    |
| National—After first 125 cars.        | Ser. AF3                            | 1919                   | Westinghouse    |
| National                              | ''12''                              | 1917                   | Bijur           |
| National                              | 12 cyl.                             | 1918-1919              | Bijur           |
| Nelson                                |                                     | 1917-1918              | U. S. L.        |
| Oakland                               | 32B, 34                             | 1917                   | Delco           |
| Oakland<br>Old Hickory Trucks — Dixie | 34B                                 | 1918-1919              | Remy            |
| Cars to No. 2,200                     | No. State of the state of the state | 1916-17-18             | Dyneto          |
| Oldsmobile                            | 37                                  | 1917-1918              | Delco           |
| Oldsmobile                            | 37                                  | 1918                   | Remy            |
| Oldsmobile                            | 45 & 45A                            | 1918-1919              | Delco           |
| Overland                              | 75B                                 | 1916-1917              | Autolite        |
| Overland, 4 cyl                       | 83 DE                               | 1917                   | Autolite        |