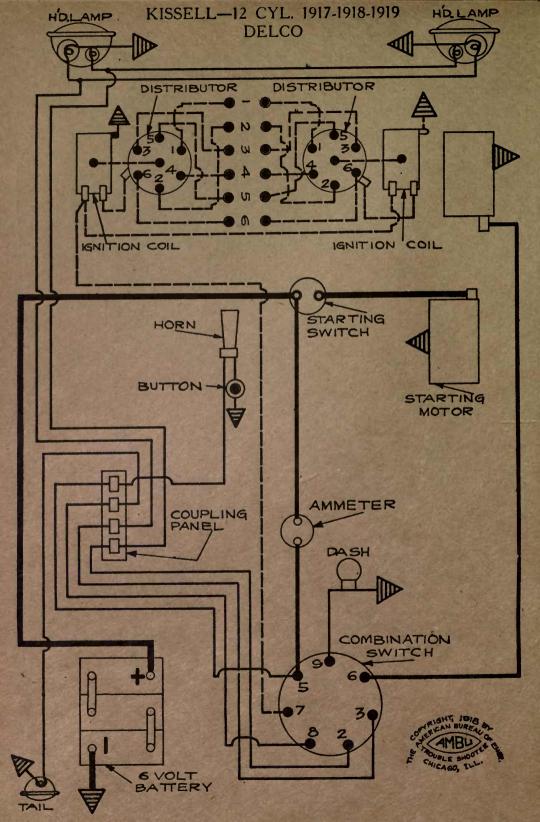

| NAME OF CAR                           | MODEL                               | YEAR                   | SYSTEM          |
|---------------------------------------|-------------------------------------|------------------------|-----------------|
| Kissel                                | 100 Pt. Six                         | 1917                   | Remy            |
| Kissel                                | 100 Pt. Six                         | 1918                   | Remy            |
| Kissel                                | 12 cyl.                             |                        | Delco           |
| Kline                                 | 6-36                                | 1917                   | Westinghouse    |
| Lawson Truck                          |                                     | 1917                   | Splitdorf-Aplco |
| Lexington                             | 6-0-17                              | 1917                   | Westinghouse    |
| Lexington                             |                                     | 1918-1919              | Westinghouse    |
| Liberty                               | 6                                   | 1916-7-8-9             | Delco           |
| Liberty                               | 10B<br>''M2''                       | 1919                   | Wagner          |
| Lippard-Stewart Truck                 | W12                                 | 1917                   | Remy            |
| Locomobile                            | ···6-40"                            | 1917-18-19<br>1919     | Westinghouse    |
| Madison<br>Maibohm                    | A-4 cyl.                            |                        | Remy<br>Disco   |
| Maibohm                               | B-6 cyl.                            | 1918-1919              | Wagner          |
| Marion—Handley                        | 6-40                                | 1917                   | Westinghouse    |
| Marmon                                | 34                                  | 1918-1919              | Bijur           |
| Maxwell—Early model                   | 25                                  | 1917                   | Simms-Huff      |
| Maxwell-Late model                    | 25                                  | 1917                   | Simms-Huff      |
| Maxwell                               | 1T Truck                            | 1917-1918              | Autolite        |
| Maxwell                               | 25                                  | 1918-1919              | Simms-Huff      |
| McFarlan                              |                                     | 1917-1918              | Westinghouse    |
| McFarlan                              | Six                                 | 1919                   | Westinghouse    |
| Mercer                                |                                     | 1917-1918              | U. S. L.        |
| Mercer                                | Ser. 4                              | 1918-1919              | Westinghouse    |
| Metz                                  | 25                                  | 1919                   | Gray & Davis    |
| Michigan Hearse                       |                                     | 1917-18-19             | Delco           |
| Mitchell—Cars 5000 to 11,500          |                                     | 1917                   | Westinghouse    |
| Mitchell-Lewis                        |                                     | 1917-1918              | Splitdorf-Apleo |
| Mitchell                              | E40-E42                             | 1919                   | Remy            |
| Moline-Knight                         | G-MK50, C-MK40                      | 1917-18-19             | Wagner          |
| Moon (2 Button Switch)                | 6-66                                | 1918-1919<br>1918-1919 | Delco           |
| Moon (4 Button Switch)                |                                     | 1918-1919              | Delco           |
| Monitor                               | •••••                               | 1919                   | Dyneto<br>Remy  |
| Nash                                  | 671                                 | 1918                   | Bijur           |
| Nash                                  | 681, 82, 83, 84                     | 1918-1919              | Delco           |
| National                              |                                     | 1918                   | Westinghouse    |
| National—First 125 cars               | Ser. AF3                            | 1919                   | Westinghouse    |
| National—After first 125 cars.        | Ser. AF3                            | 1919                   | Westinghouse    |
| National                              | ''12''                              | 1917                   | Bijur           |
| National                              | 12 cyl.                             | 1918-1919              | Bijur           |
| Nelson                                |                                     | 1917-1918              | U. S. L.        |
| Oakland                               | 32B, 34                             | 1917                   | Delco           |
| Oakland<br>Old Hickory Trucks — Dixie | 34B                                 | 1918-1919              | Remy            |
| Cars to No. 2,200                     | No. State of the state of the state | 1916-17-18             | Dyneto          |
| Oldsmobile                            | 37                                  | 1917-1918              | Delco           |
| Oldsmobile                            | 37                                  | 1918                   | Remy            |
| Oldsmobile                            | 45 & 45A                            | 1918-1919              | Delco           |
| Overland                              | 75B                                 | 1916-1917              | Autolite        |
| Overland, 4 cyl                       | 83 DE                               | 1917                   | Autolite        |

(3) Over 700 Wiring Diagrams, showing the complete external connections of the Starting, Lighting and Ignition circuits on ears made in the United States since 1911. All parts are placed in the same relative positions they occupy on the cars, and are clearly labeled and explained.