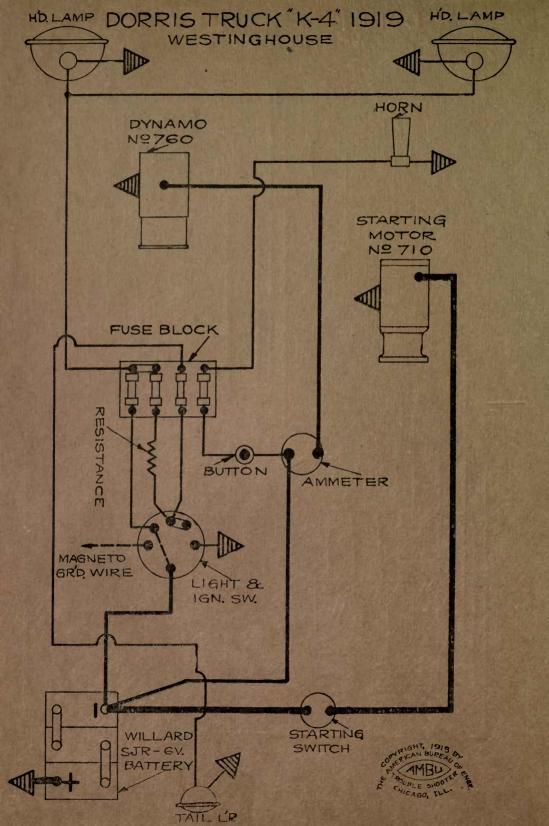

# 1917-1918-1919 AUTOMOBILE WIRING DIAGRAMS

Published By AMERICAN BUREAU OF ENGINEERING, Inc. 1601-03 South Michigan Avenue CHICAGO, ILL., U. S. A.

|                               |                      | Murche Har   | Cases will be logged             |
|-------------------------------|----------------------|--------------|----------------------------------|
| NAME OF CAR                   | MODEL                | YEAR         | SYSTEM                           |
|                               |                      | 0101         |                                  |
| Daniels                       | ···8''               | 1918         | Westinghouse                     |
| Davis                         | 6J                   | 1917-18-19   |                                  |
| Davis                         | 6H, 6I, 6K           | 1917-18-19   |                                  |
| Denby Motor Truck             |                      | 1918         | Bijur<br>G lit lenf Arloo        |
| Deneen Truck                  |                      | 1917         | Splitdorf-Aplco                  |
| Dixie Flyer                   | 2200 and above       | 1916-1917    | Dyneto                           |
| Dixie Flyer—Cars 3,500 and up |                      | 1917-18-19   | Dyneto                           |
| Dodge                         | Passenger Cars       | 1017 10 10   | Manthaant                        |
| Domia                         | and Trucks<br>"6-80" |              | Northeast                        |
| Dorris                        | "K-4"                | 1919         | Westinghouse                     |
|                               |                      | 1919         | Westinghouse                     |
| Dort—First half of Season     | 6 & 9                | 1917         | Westinghouse                     |
| Dort<br>Elcar                 | 11,11T<br>D F F C    | 1918<br>1917 | Westinghouse                     |
| Elcar                         | D, E, F, G           | 1917         | Dyneto<br>Dyneto                 |
| Elgin "Six"                   | D, E, G              | 1918-1919    | Wagner                           |
| Elgin                         | ······               | 1917-1918    | Wagner                           |
| Empire                        | 50, 51, 70, 70A      | 1918-1919    | Autolite                         |
| Essex                         |                      | 1919-1919    | Delco                            |
| Ford                          | (im))                | 1918         | Heinze Springfield               |
| Ford                          | TUS TRACT TO DATE OF | All Years    |                                  |
| Ford Lights & Ignition System | All                  | init i cars  | fromize springerout              |
| Franklin—After 11,700 Cars.   | Ser. 9               | 1918-1919    | Dyneto                           |
| Franklin - Light and Horn     |                      | - 16 HOURS   | and a bar a little of the little |
| Wiring                        | Ser. 9               | 1918-1919    | Dyneto                           |
| Franklin - Light and Horn     |                      | FREPAR BUR   | 2.4.8.1.1956.11 日                |
| Wiring                        | Ser. 9               | 1918-1919    | Dyneto                           |
| Glide-Cars 9,000 to 10,255    | 6-40                 | 1916-1917    | Westinghouse                     |
| Glide                         | ···6-40''            | 1918-1919    | Westinghouse .                   |
| Grant                         | 6                    | 1917         | Wagner                           |
| Grant                         | "G"                  | 1918-1919    | Wagner                           |
| Grant Truck                   | 10-11-15-16          | 1919         | Remy                             |
| H-A-L—Twelve                  | 21                   | 1917         | Westinghouse                     |
| Harroun                       |                      | 1917-18-19   |                                  |
| Haynes                        | 36, 37, 37R          | 1916-1917    | Leece-Neville                    |
| Haynes                        | 40, 40R-41           | 1917         | Leece-Neville                    |
| Holmes                        | 38, 39 & 45<br>All   | 1918-1919    | Leece-Neville                    |
| Hollier                       | "176"                | 1919         | Dyneto<br>Allis-Chalmers         |
| Hollier                       |                      | 1916-7-8-9   | Splitdorf-Apleo                  |
| Hudson                        | Super Six            | All Years    |                                  |
| Hupmobile—Cars After 75,000   | N                    | 1917         | Westinghouse                     |
| Hupmobile                     | R                    | 1917-1918    | Bijur                            |
| Interstate                    | T, TR                | 1917-1918    | Remy                             |
| Jackson                       | 349                  | 1917-1918    |                                  |
| Jeffery                       | 671                  | 1917         | Bijur                            |
| Jeffery Truck                 | 2017                 | 1918         | Bijur                            |
| Jordan                        | В                    | 1917         | Bijur                            |
| Jordan                        | "C"                  | 1918-1919    | Bijur                            |
| King                          | E, EE                | 1916-1917    | Robbins & Meyers                 |
| King                          | "EE," "F"            | 1917-18-19   | Bijur                            |