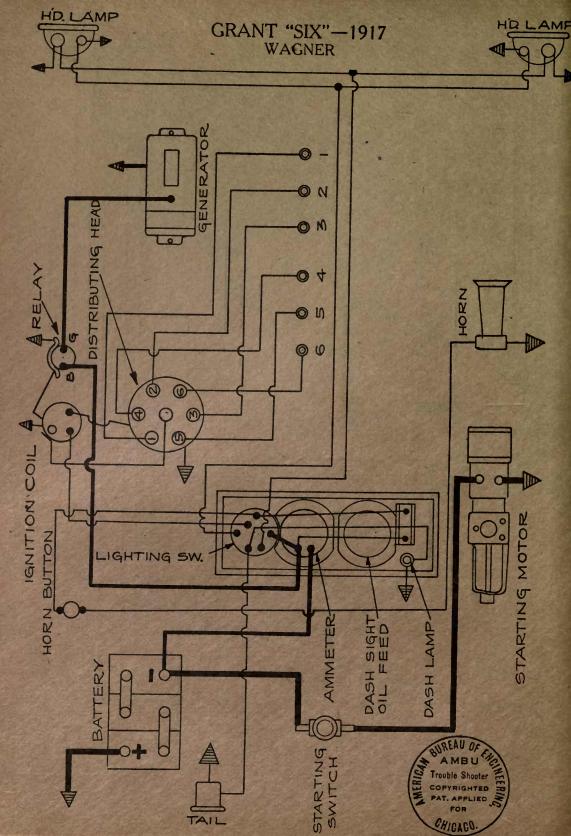

# 1917-1918-1919 AUTOMOBILE WIRING DIAGRAMS

Published By AMERICAN BUREAU OF ENGINEERING, Inc. 1601-03 South Michigan Avenue CHICAGO, ILL., U. S. A.

|                               |                      | Murche Har   | Cases will be logged             |
|-------------------------------|----------------------|--------------|----------------------------------|
| NAME OF CAR                   | MODEL                | YEAR         | SYSTEM                           |
|                               |                      | 0101         |                                  |
| Daniels                       | ···8''               | 1918         | Westinghouse                     |
| Davis                         | 6J                   | 1917-18-19   |                                  |
| Davis                         | 6H, 6I, 6K           | 1917-18-19   |                                  |
| Denby Motor Truck             |                      | 1918         | Bijur<br>G lit lenf Arloo        |
| Deneen Truck                  |                      | 1917         | Splitdorf-Aplco                  |
| Dixie Flyer                   | 2200 and above       | 1916-1917    | Dyneto                           |
| Dixie Flyer—Cars 3,500 and up |                      | 1917-18-19   | Dyneto                           |
| Dodge                         | Passenger Cars       | 1017 10 10   | Manthaant                        |
| Domia                         | and Trucks<br>"6-80" |              | Northeast                        |
| Dorris                        | "K-4"                | 1919         | Westinghouse                     |
|                               |                      | 1919         | Westinghouse                     |
| Dort—First half of Season     | 6 & 9                | 1917         | Westinghouse                     |
| Dort<br>Elcar                 | 11,11T<br>D F F C    | 1918<br>1917 | Westinghouse                     |
| Elcar                         | D, E, F, G           | 1917         | Dyneto<br>Dyneto                 |
| Elgin "Six"                   | D, E, G              | 1918-1919    | Wagner                           |
| Elgin                         | ······               | 1917-1918    | Wagner                           |
| Empire                        | 50, 51, 70, 70A      | 1918-1919    | Autolite                         |
| Essex                         |                      | 1919-1919    | Delco                            |
| Ford                          | (im))                | 1918         | Heinze Springfield               |
| Ford                          | TUS TRACT TO DATE OF | All Years    |                                  |
| Ford Lights & Ignition System | All                  | init i cars  | fromize springerout              |
| Franklin—After 11,700 Cars.   | Ser. 9               | 1918-1919    | Dyneto                           |
| Franklin - Light and Horn     |                      | - 16 HOURS   | and a bar a little of the little |
| Wiring                        | Ser. 9               | 1918-1919    | Dyneto                           |
| Franklin - Light and Horn     |                      | FREPAR BUR   | 2.4.8.1.1956.11 日                |
| Wiring                        | Ser. 9               | 1918-1919    | Dyneto                           |
| Glide-Cars 9,000 to 10,255    | 6-40                 | 1916-1917    | Westinghouse                     |
| Glide                         | ···6-40''            | 1918-1919    | Westinghouse .                   |
| Grant                         | 6                    | 1917         | Wagner                           |
| Grant                         | "G"                  | 1918-1919    | Wagner                           |
| Grant Truck                   | 10-11-15-16          | 1919         | Remy                             |
| H-A-L—Twelve                  | 21                   | 1917         | Westinghouse                     |
| Harroun                       |                      | 1917-18-19   |                                  |
| Haynes                        | 36, 37, 37R          | 1916-1917    | Leece-Neville                    |
| Haynes                        | 40, 40R-41           | 1917         | Leece-Neville                    |
| Holmes                        | 38, 39 & 45<br>All   | 1918-1919    | Leece-Neville                    |
| Hollier                       | "176"                | 1919         | Dyneto<br>Allis-Chalmers         |
| Hollier                       |                      | 1916-7-8-9   | Splitdorf-Apleo                  |
| Hudson                        | Super Six            | All Years    |                                  |
| Hupmobile—Cars After 75,000   | N                    | 1917         | Westinghouse                     |
| Hupmobile                     | R                    | 1917-1918    | Bijur                            |
| Interstate                    | T, TR                | 1917-1918    | Remy                             |
| Jackson                       | 349                  | 1917-1918    |                                  |
| Jeffery                       | 671                  | 1917         | Bijur                            |
| Jeffery Truck                 | 2017                 | 1918         | Bijur                            |
| Jordan                        | В                    | 1917         | Bijur                            |
| Jordan                        | "C"                  | 1918-1919    | Bijur                            |
| King                          | E, EE                | 1916-1917    | Robbins & Meyers                 |
| King                          | "EE," "F"            | 1917-18-19   | Bijur                            |