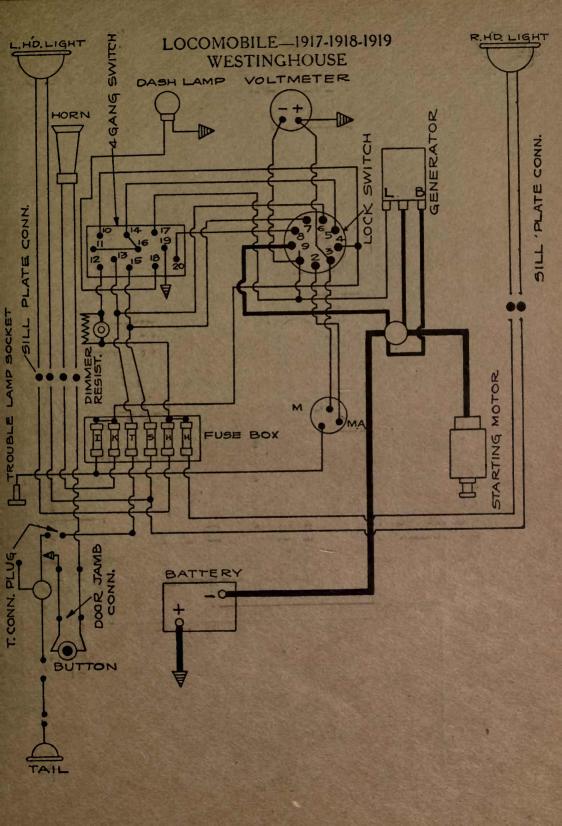

| NAME OF CAR                           | MODEL                               | YEAR                   | SYSTEM          |
|---------------------------------------|-------------------------------------|------------------------|-----------------|
| Kissel                                | 100 Pt. Six                         | 1917                   | Remy            |
| Kissel                                | 100 Pt. Six                         | 1918                   | Remy            |
| Kissel                                | 12 cyl.                             |                        | Delco           |
| Kline                                 | 6-36                                | 1917                   | Westinghouse    |
| Lawson Truck                          |                                     | 1917                   | Splitdorf-Aplco |
| Lexington                             | 6-0-17                              | 1917                   | Westinghouse    |
| Lexington                             |                                     | 1918-1919              | Westinghouse    |
| Liberty                               | 6                                   | 1916-7-8-9             | Delco           |
| Liberty                               | 10B<br>''M2''                       | 1919                   | Wagner          |
| Lippard-Stewart Truck                 | W12                                 | 1917                   | Remy            |
| Locomobile                            | ···6-40"                            | 1917-18-19<br>1919     | Westinghouse    |
| Madison<br>Maibohm                    | A-4 cyl.                            |                        | Remy<br>Disco   |
| Maibohm                               | B-6 cyl.                            | 1918-1919              | Wagner          |
| Marion—Handley                        | 6-40                                | 1917                   | Westinghouse    |
| Marmon                                | 34                                  | 1918-1919              | Bijur           |
| Maxwell—Early model                   | 25                                  | 1917                   | Simms-Huff      |
| Maxwell-Late model                    | 25                                  | 1917                   | Simms-Huff      |
| Maxwell                               | 1T Truck                            | 1917-1918              | Autolite        |
| Maxwell                               | 25                                  | 1918-1919              | Simms-Huff      |
| McFarlan                              |                                     | 1917-1918              | Westinghouse    |
| McFarlan                              | Six                                 | 1919                   | Westinghouse    |
| Mercer                                |                                     | 1917-1918              | U. S. L.        |
| Mercer                                | Ser. 4                              | 1918-1919              | Westinghouse    |
| Metz                                  | 25                                  | 1919                   | Gray & Davis    |
| Michigan Hearse                       |                                     | 1917-18-19             | Delco           |
| Mitchell—Cars 5000 to 11,500          |                                     | 1917                   | Westinghouse    |
| Mitchell-Lewis                        |                                     | 1917-1918              | Splitdorf-Apleo |
| Mitchell                              | E40-E42                             | 1919                   | Remy            |
| Moline-Knight                         | G-MK50, C-MK40                      | 1917-18-19             | Wagner          |
| Moon (2 Button Switch)                | 6-66                                | 1918-1919<br>1918-1919 | Delco           |
| Moon (4 Button Switch)                |                                     | 1918-1919              | Delco           |
| Monitor                               | •••••                               | 1919                   | Dyneto<br>Remy  |
| Nash                                  | 671                                 | 1918                   | Bijur           |
| Nash                                  | 681, 82, 83, 84                     | 1918-1919              | Delco           |
| National                              |                                     | 1918                   | Westinghouse    |
| National—First 125 cars               | Ser. AF3                            | 1919                   | Westinghouse    |
| National—After first 125 cars.        | Ser. AF3                            | 1919                   | Westinghouse    |
| National                              | ''12''                              | 1917                   | Bijur           |
| National                              | 12 cyl.                             | 1918-1919              | Bijur           |
| Nelson                                |                                     | 1917-1918              | U. S. L.        |
| Oakland                               | 32B, 34                             | 1917                   | Delco           |
| Oakland<br>Old Hickory Trucks — Dixie | 34B                                 | 1918-1919              | Remy            |
| Cars to No. 2,200                     | No. State of the state of the state | 1916-17-18             | Dyneto          |
| Oldsmobile                            | 37                                  | 1917-1918              | Delco           |
| Oldsmobile                            | 37                                  | 1918                   | Remy            |
| Oldsmobile                            | 45 & 45A                            | 1918-1919              | Delco           |
| Overland                              | 75B                                 | 1916-1917              | Autolite        |
| Overland, 4 cyl                       | 83 DE                               | 1917                   | Autolite        |

(3) Over 700 Wiring Diagrams, showing the complete external connections of the Starting, Lighting and Ignition circuits on ears made in the United States since 1911. All parts are placed in the same relative positions they occupy on the cars, and are clearly labeled and explained.