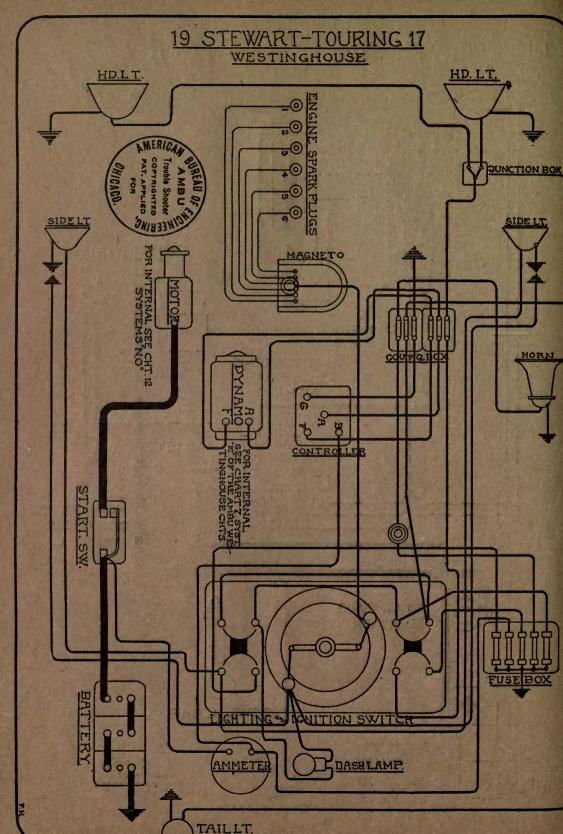

| NAME OF CAR              | MODEL     | YEAR       | SYSTEM          |
|--------------------------|-----------|------------|-----------------|
| Standard                 | "F"       | 1917       | Splitdorf-Apleo |
| Standard                 | 8         | 1919       | Westinghouse    |
| Stearns-Knight "Four"    | Series 32 | 1917       | Westinghouse    |
| Stearns-Knight "Eight"   | Series 32 | 1917       | Westinghouse    |
| Stephen                  | 60, 65    | 1917       | Autolite        |
| Stephens Salient Six     | 70 & 75   | 1918-1919  | Delco           |
| Stewart                  |           | 1917       | Westinghouse    |
| Studebaker               |           | 1916-17-18 | Wagner          |
| Studebaker               | 4 & 6     | 1918-1919  | Wagner          |
| Stutz                    |           | 1918-1919  | Remy            |
| Sun Light Six            |           | 1917       | Remy            |
| Velie                    | 27        | 1917       | Remv            |
| Velie                    | 28        | 1917       | Remy            |
| Velie                    | 38 & 39   | 1918-1919  | Remy            |
| Westcott                 | 17 & 18   | 1917-18-19 |                 |
| White                    |           | 1917-1918  | Leece-Neville   |
| Winton                   | 22        | 1916-7-8-9 | Bijur           |
| Winton                   | 22A       |            | Bijur           |
| Winton - Body Wiring for |           |            | Distances of Bu |
| Limousine                | 22 & 22A  | 1916-7-8-9 | Bijur           |