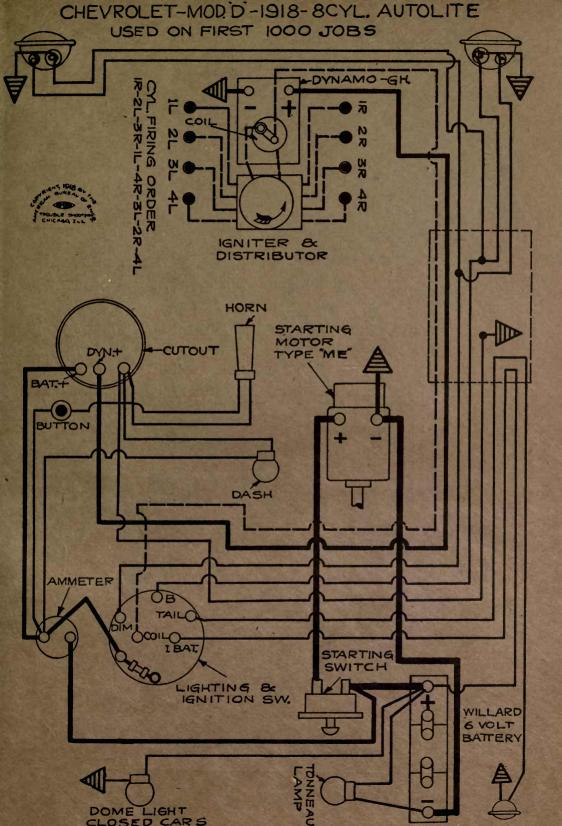

(3) Over 700 Wiring Diagrams, showing the complete external connections of the Starting, Lighting and Ignition circuits on ears made in the United States since 1911. All parts are placed in the same relative positions they occupy on the cars, and are clearly labeled and explained.