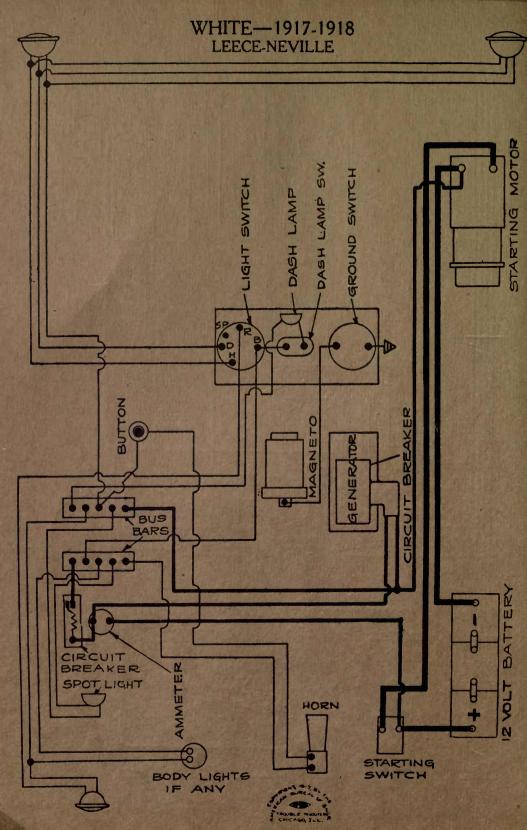

| NAME OF CAR              | MODEL     | YEAR       | SYSTEM          |
|--------------------------|-----------|------------|-----------------|
| Standard                 | "F"       | 1917       | Splitdorf-Apleo |
| Standard                 | 8         | 1919       | Westinghouse    |
| Stearns-Knight "Four"    | Series 32 | 1917       | Westinghouse    |
| Stearns-Knight "Eight"   | Series 32 | 1917       | Westinghouse    |
| Stephen                  | 60, 65    | 1917       | Autolite        |
| Stephens Salient Six     | 70 & 75   | 1918-1919  | Delco           |
| Stewart                  |           | 1917       | Westinghouse    |
| Studebaker               |           | 1916-17-18 | Wagner          |
| Studebaker               | 4 & 6     | 1918-1919  | Wagner          |
| Stutz                    |           | 1918-1919  | Remy            |
| Sun Light Six            |           | 1917       | Remy            |
| Velie                    | 27        | 1917       | Remv            |
| Velie                    | 28        | 1917       | Remy            |
| Velie                    | 38 & 39   | 1918-1919  | Remy            |
| Westcott                 | 17 & 18   | 1917-18-19 |                 |
| White                    |           | 1917-1918  | Leece-Neville   |
| Winton                   | 22        | 1916-7-8-9 | Bijur           |
| Winton                   | 22A       |            | Bijur           |
| Winton - Body Wiring for |           |            | Distances of Bu |
| Limousine                | 22 & 22A  | 1916-7-8-9 | Bijur           |