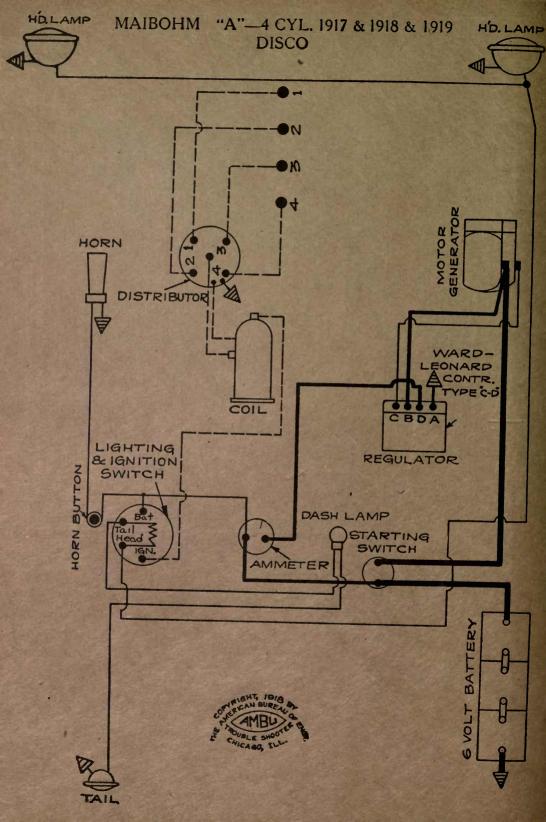

| NAME OF CAR                           | MODEL                               | YEAR                   | SYSTEM          |
|---------------------------------------|-------------------------------------|------------------------|-----------------|
| Kissel                                | 100 Pt. Six                         | 1917                   | Remy            |
| Kissel                                | 100 Pt. Six                         | 1918                   | Remy            |
| Kissel                                | 12 cyl.                             |                        | Delco           |
| Kline                                 | 6-36                                | 1917                   | Westinghouse    |
| Lawson Truck                          |                                     | 1917                   | Splitdorf-Aplco |
| Lexington                             | 6-0-17                              | 1917                   | Westinghouse    |
| Lexington                             |                                     | 1918-1919              | Westinghouse    |
| Liberty                               | 6                                   | 1916-7-8-9             | Delco           |
| Liberty                               | 10B<br>''M2''                       | 1919                   | Wagner          |
| Lippard-Stewart Truck                 | W12                                 | 1917                   | Remy            |
| Locomobile                            | ···6-40"                            | 1917-18-19<br>1919     | Westinghouse    |
| Madison<br>Maibohm                    | A-4 cyl.                            |                        | Remy<br>Disco   |
| Maibohm                               | B-6 cyl.                            | 1918-1919              | Wagner          |
| Marion—Handley                        | 6-40                                | 1917                   | Westinghouse    |
| Marmon                                | 34                                  | 1918-1919              | Bijur           |
| Maxwell—Early model                   | 25                                  | 1917                   | Simms-Huff      |
| Maxwell-Late model                    | 25                                  | 1917                   | Simms-Huff      |
| Maxwell                               | 1T Truck                            | 1917-1918              | Autolite        |
| Maxwell                               | 25                                  | 1918-1919              | Simms-Huff      |
| McFarlan                              |                                     | 1917-1918              | Westinghouse    |
| McFarlan                              | Six                                 | 1919                   | Westinghouse    |
| Mercer                                |                                     | 1917-1918              | U. S. L.        |
| Mercer                                | Ser. 4                              | 1918-1919              | Westinghouse    |
| Metz                                  | 25                                  | 1919                   | Gray & Davis    |
| Michigan Hearse                       |                                     | 1917-18-19             | Delco           |
| Mitchell—Cars 5000 to 11,500          |                                     | 1917                   | Westinghouse    |
| Mitchell-Lewis                        |                                     | 1917-1918              | Splitdorf-Apleo |
| Mitchell                              | E40-E42                             | 1919                   | Remy            |
| Moline-Knight                         | G-MK50, C-MK40                      | 1917-18-19             | Wagner          |
| Moon (2 Button Switch)                | 6-66                                | 1918-1919<br>1918-1919 | Delco           |
| Moon (4 Button Switch)                |                                     | 1918-1919              | Delco           |
| Monitor                               | •••••                               | 1919                   | Dyneto<br>Remy  |
| Nash                                  | 671                                 | 1918                   | Bijur           |
| Nash                                  | 681, 82, 83, 84                     | 1918-1919              | Delco           |
| National                              |                                     | 1918                   | Westinghouse    |
| National—First 125 cars               | Ser. AF3                            | 1919                   | Westinghouse    |
| National—After first 125 cars.        | Ser. AF3                            | 1919                   | Westinghouse    |
| National                              | ''12''                              | 1917                   | Bijur           |
| National                              | 12 cyl.                             | 1918-1919              | Bijur           |
| Nelson                                |                                     | 1917-1918              | U. S. L.        |
| Oakland                               | 32B, 34                             | 1917                   | Delco           |
| Oakland<br>Old Hickory Trucks — Dixie | 34B                                 | 1918-1919              | Remy            |
| Cars to No. 2,200                     | No. State of the state of the state | 1916-17-18             | Dyneto          |
| Oldsmobile                            | 37                                  | 1917-1918              | Delco           |
| Oldsmobile                            | 37                                  | 1918                   | Remy            |
| Oldsmobile                            | 45 & 45A                            | 1918-1919              | Delco           |
| Overland                              | 75B                                 | 1916-1917              | Autolite        |
| Overland, 4 cyl                       | 83 DE                               | 1917                   | Autolite        |

(3) Over 700 Wiring Diagrams, showing the complete external connections of the Starting, Lighting and Ignition circuits on ears made in the United States since 1911. All parts are placed in the same relative positions they occupy on the cars, and are clearly labeled and explained.