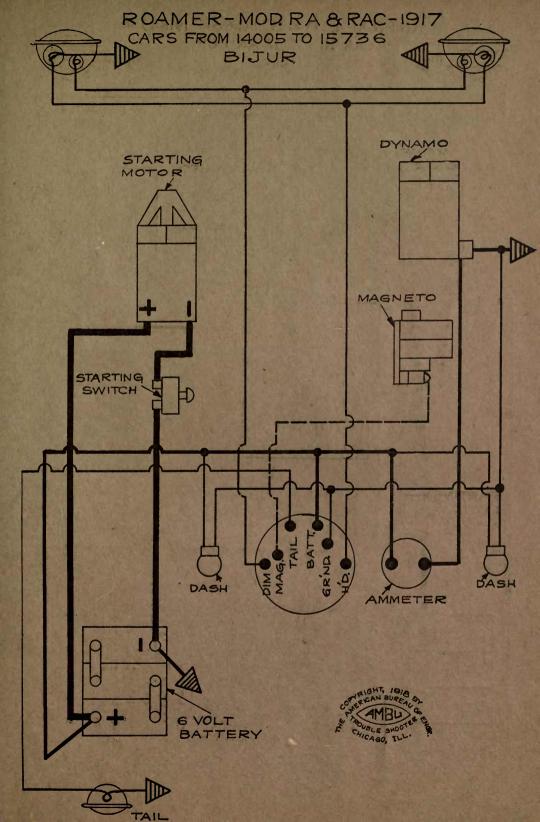

| NAME OF CAR                  | MODEL                    | YEAR       | SYSTEM                                                                                                         |
|------------------------------|--------------------------|------------|----------------------------------------------------------------------------------------------------------------|
| Overland, 4 cyl              | 854 SN C T R             | 1917       | Autolite                                                                                                       |
| Overland, 6 cyl              |                          | 1917       | Autolite                                                                                                       |
| Overland, 4 cyl              | 88T, SN, Lim.            | 1917       | Autolite                                                                                                       |
| Overland, 4 cyl              | Sol. SN, LIIII.          |            | the second s |
| Overland, 8 cyl              | 88T, SN<br>89CLR, T, 86B | 1917       | Autolite                                                                                                       |
| Overland, 6 cyl              | 89CLR, T, 86B            | 1917       | Autolite                                                                                                       |
| Overland, 4 cyl              | 90R, OEX, T, PLD         | 1917       | Autolite                                                                                                       |
| Overland, 4 cyl              | 88-4-SN                  | 1918       | Autolite                                                                                                       |
| Overland, 6 cyl              | 89                       | 1918       | Autolite                                                                                                       |
| Overland, 4 cyl              | 90                       | 1918       | Autolite                                                                                                       |
| Packard                      | 2-25, 2-35               | 1917       | Bijur                                                                                                          |
| Packard                      |                          | 1918-1919  | Bijur                                                                                                          |
| Packard (Body Wiring)        | 325, 335                 | 1918-1919  | Bijur                                                                                                          |
| Packard (Body Wiring)        | 325, 335                 | 1918-1919  | Bijur                                                                                                          |
| Packard (Body Wiring)        | 325, 335                 | 1918-1919  | Bijur                                                                                                          |
| Paige—Detroit                | 6-38                     | 1917       | Gray & Davis                                                                                                   |
| Paige                        | 39                       | 1918-1919  | Gray & Davis                                                                                                   |
| Paige                        | 6-55                     | 1919       | Remy                                                                                                           |
| Panhard Truck                | "A-B"                    | 1919       | Autolite                                                                                                       |
| Partin Palmer                | 32                       | 1917       | Disco                                                                                                          |
| Peerless                     | 56                       | 1917       | Gray & Davis                                                                                                   |
| Peerless                     | 56                       | 1917       | Autolite                                                                                                       |
| Peerless                     | 56                       | 1918-1919  | Autolite                                                                                                       |
| Phianna                      |                          | 1917       | W'd Leonard                                                                                                    |
| Pierce-Arrow                 |                          | 1919       | Westinghouse                                                                                                   |
| Pierce-Arrow Truck           | 2-Ton                    | 1919       | Westinghouse                                                                                                   |
| Pierce-Arrow                 | All Cars                 | 1916-7-8-9 | Westinghouse                                                                                                   |
| Premier                      | 6C & 6B                  | 1918-1919  | Delco                                                                                                          |
| Pullman                      | "4-24"                   | 1918       | Splitdorf-Aplco                                                                                                |
| Regal                        | J                        | 1917 .     | Heinze                                                                                                         |
| Regal                        | J                        | 1917       | Autolite                                                                                                       |
| Reo                          | 4 & 6, M & N             | 1917-18-19 | Remy                                                                                                           |
| Reo                          | T & U                    |            | Remy                                                                                                           |
| Reo Truck-No 12789 to date   | F                        | 1918       | Remy                                                                                                           |
| Riker Truck—with headlamps   | 3 & 4-Ton                |            | Westinghouse                                                                                                   |
| Riker Truck-with Search-     |                          | 19 3 V     |                                                                                                                |
| _ lights                     | 3 & 4-Ton                |            | Westinghouse                                                                                                   |
| Roamer                       |                          | 1917       | Bijur                                                                                                          |
| Roamer Cars 14,005 to 15,736 |                          | 1917       | Bijur                                                                                                          |
| Roamer Cars—15,737 and up    | "D-4-75," "C-6-54"       | 1918-1919  | Bijur                                                                                                          |
| Ross                         | 8                        | 1917       | Robbins-Meyers                                                                                                 |
| Saxon                        | 4                        | 1917       | Wagner                                                                                                         |
| Saxon                        | 6                        | 1916-1917  | Detroit                                                                                                        |
| Saxon                        |                          | 1916-7-8-9 | Wagner                                                                                                         |
| Sayers & Scovill, 6 cyl      |                          | 1916-1917  | Delco                                                                                                          |
| Sayers & Scovill             | 6 cyl.                   | 1917-18-19 | Delco                                                                                                          |
| Scripps-Booth                | "4" & "8"                |            | Wagner                                                                                                         |
| Scripps-Booth                | ···6-39'' & ···40''      | 1918       | Remy                                                                                                           |
| Service Truck                |                          |            | Westinghouse                                                                                                   |
| Seneca                       | D & H                    | 1919       | Allis-Chalmers                                                                                                 |
| Simplex                      | 5                        |            | Rushmore                                                                                                       |
| Standard                     | E                        | 1917       | Westinghouse                                                                                                   |