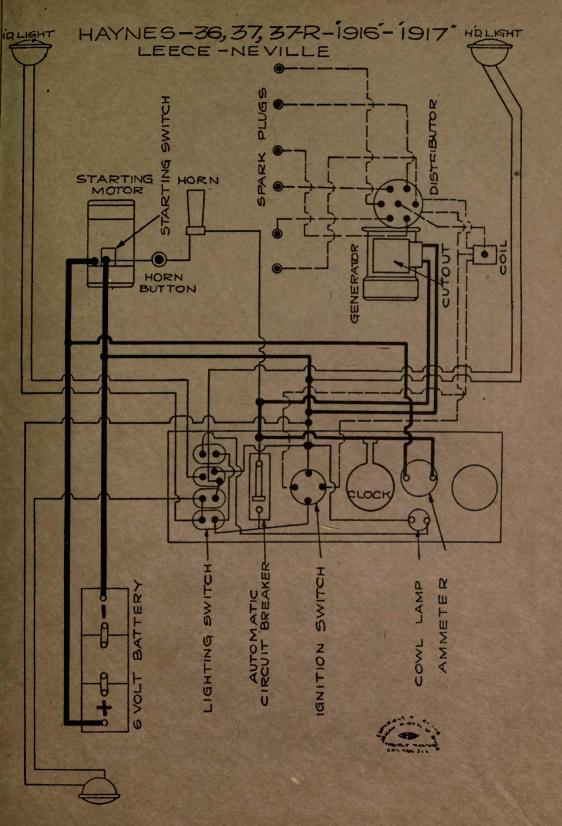

# 1917-1918-1919 AUTOMOBILE WIRING DIAGRAMS

Published By AMERICAN BUREAU OF ENGINEERING, Inc. 1601-03 South Michigan Avenue CHICAGO, ILL., U. S. A.

|                               |                      | Murche Har   | Cases will be logged             |
|-------------------------------|----------------------|--------------|----------------------------------|
| NAME OF CAR                   | MODEL                | YEAR         | SYSTEM                           |
|                               |                      | 0101         |                                  |
| Daniels                       | ···8''               | 1918         | Westinghouse                     |
| Davis                         | 6J                   | 1917-18-19   |                                  |
| Davis                         | 6H, 6I, 6K           | 1917-18-19   |                                  |
| Denby Motor Truck             |                      | 1918         | Bijur<br>G lit lenf Arloo        |
| Deneen Truck                  |                      | 1917         | Splitdorf-Aplco                  |
| Dixie Flyer                   | 2200 and above       | 1916-1917    | Dyneto                           |
| Dixie Flyer—Cars 3,500 and up |                      | 1917-18-19   | Dyneto                           |
| Dodge                         | Passenger Cars       | 1017 10 10   | Manthaant                        |
| Domia                         | and Trucks<br>"6-80" |              | Northeast                        |
| Dorris                        | "K-4"                | 1919         | Westinghouse                     |
|                               |                      | 1919         | Westinghouse                     |
| Dort—First half of Season     | 6 & 9                | 1917         | Westinghouse                     |
| Dort<br>Elcar                 | 11,11T<br>D F F C    | 1918<br>1917 | Westinghouse                     |
| Elcar                         | D, E, F, G           | 1917         | Dyneto<br>Dyneto                 |
| Elgin "Six"                   | D, E, G              | 1918-1919    | Wagner                           |
| Elgin                         | ······               | 1917-1918    | Wagner                           |
| Empire                        | 50, 51, 70, 70A      | 1918-1919    | Autolite                         |
| Essex                         |                      | 1919-1919    | Delco                            |
| Ford                          | (im))                | 1918         | Heinze Springfield               |
| Ford                          | TUS TRACT TO DATE OF | All Years    |                                  |
| Ford Lights & Ignition System | All                  | init i cars  | fromize springerout              |
| Franklin—After 11,700 Cars.   | Ser. 9               | 1918-1919    | Dyneto                           |
| Franklin - Light and Horn     |                      | - 16 HOURS   | and a bar a little of the little |
| Wiring                        | Ser. 9               | 1918-1919    | Dyneto                           |
| Franklin - Light and Horn     |                      | FREPAR BUR   | 2.4.8.1.1956.11 日                |
| Wiring                        | Ser. 9               | 1918-1919    | Dyneto                           |
| Glide-Cars 9,000 to 10,255    | 6-40                 | 1916-1917    | Westinghouse                     |
| Glide                         | ···6-40''            | 1918-1919    | Westinghouse .                   |
| Grant                         | 6                    | 1917         | Wagner                           |
| Grant                         | "G"                  | 1918-1919    | Wagner                           |
| Grant Truck                   | 10-11-15-16          | 1919         | Remy                             |
| H-A-L—Twelve                  | 21                   | 1917         | Westinghouse                     |
| Harroun                       |                      | 1917-18-19   |                                  |
| Haynes                        | 36, 37, 37R          | 1916-1917    | Leece-Neville                    |
| Haynes                        | 40, 40R-41           | 1917         | Leece-Neville                    |
| Holmes                        | 38, 39 & 45<br>All   | 1918-1919    | Leece-Neville                    |
| Hollier                       | "176"                | 1919         | Dyneto<br>Allis-Chalmers         |
| Hollier                       |                      | 1916-7-8-9   | Splitdorf-Apleo                  |
| Hudson                        | Super Six            | All Years    |                                  |
| Hupmobile—Cars After 75,000   | N                    | 1917         | Westinghouse                     |
| Hupmobile                     | R                    | 1917-1918    | Bijur                            |
| Interstate                    | T, TR                | 1917-1918    | Remy                             |
| Jackson                       | 349                  | 1917-1918    |                                  |
| Jeffery                       | 671                  | 1917         | Bijur                            |
| Jeffery Truck                 | 2017                 | 1918         | Bijur                            |
| Jordan                        | В                    | 1917         | Bijur                            |
| Jordan                        | "C"                  | 1918-1919    | Bijur                            |
| King                          | E, EE                | 1916-1917    | Robbins & Meyers                 |
| King                          | "EE," "F"            | 1917-18-19   | Bijur                            |

(3) Over 700 Wiring Diagrams, showing the complete external connections of the Starting, Lighting and Ignition circuits on ears made in the United States since 1911. All parts are placed in the same relative positions they occupy on the cars, and are clearly labeled and explained.