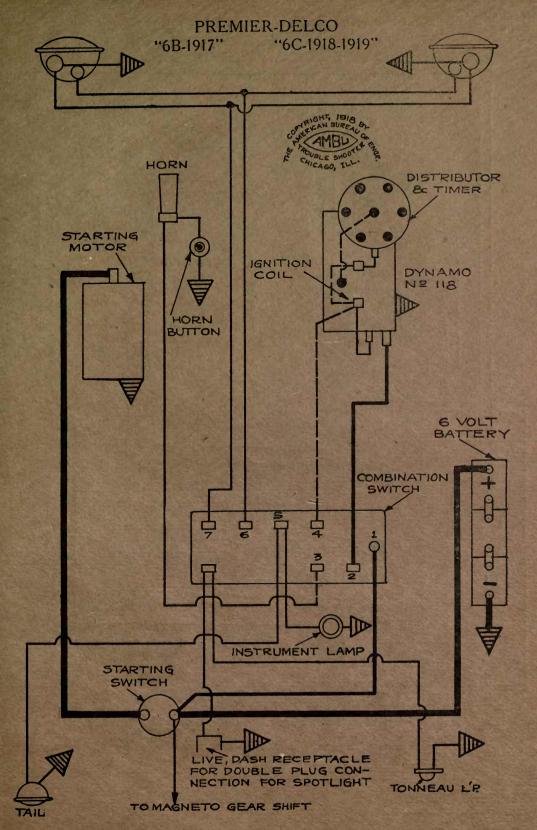

| NAME OF CAR                  | MODEL                    | YEAR       | SYSTEM                                                                                                         |
|------------------------------|--------------------------|------------|----------------------------------------------------------------------------------------------------------------|
| Overland, 4 cyl              | 854 SN C T R             | 1917       | Autolite                                                                                                       |
| Overland, 6 cyl              |                          | 1917       | Autolite                                                                                                       |
| Overland, 4 cyl              | 88T, SN, Lim.            | 1917       | Autolite                                                                                                       |
| Overland, 4 cyl              | Sol. SN, LIIII.          |            | the second s |
| Overland, 8 cyl              | 88T, SN<br>89CLR, T, 86B | 1917       | Autolite                                                                                                       |
| Overland, 6 cyl              | 89CLR, T, 86B            | 1917       | Autolite                                                                                                       |
| Overland, 4 cyl              | 90R, OEX, T, PLD         | 1917       | Autolite                                                                                                       |
| Overland, 4 cyl              | 88-4-SN                  | 1918       | Autolite                                                                                                       |
| Overland, 6 cyl              | 89                       | 1918       | Autolite                                                                                                       |
| Overland, 4 cyl              | 90                       | 1918       | Autolite                                                                                                       |
| Packard                      | 2-25, 2-35               | 1917       | Bijur                                                                                                          |
| Packard                      |                          | 1918-1919  | Bijur                                                                                                          |
| Packard (Body Wiring)        | 325, 335                 | 1918-1919  | Bijur                                                                                                          |
| Packard (Body Wiring)        | 325, 335                 | 1918-1919  | Bijur                                                                                                          |
| Packard (Body Wiring)        | 325, 335                 | 1918-1919  | Bijur                                                                                                          |
| Paige—Detroit                | 6-38                     | 1917       | Gray & Davis                                                                                                   |
| Paige                        | 39                       | 1918-1919  | Gray & Davis                                                                                                   |
| Paige                        | 6-55                     | 1919       | Remy                                                                                                           |
| Panhard Truck                | "A-B"                    | 1919       | Autolite                                                                                                       |
| Partin Palmer                | 32                       | 1917       | Disco                                                                                                          |
| Peerless                     | 56                       | 1917       | Gray & Davis                                                                                                   |
| Peerless                     | 56                       | 1917       | Autolite                                                                                                       |
| Peerless                     | 56                       | 1918-1919  | Autolite                                                                                                       |
| Phianna                      |                          | 1917       | W'd Leonard                                                                                                    |
| Pierce-Arrow                 |                          | 1919       | Westinghouse                                                                                                   |
| Pierce-Arrow Truck           | 2-Ton                    | 1919       | Westinghouse                                                                                                   |
| Pierce-Arrow                 | All Cars                 | 1916-7-8-9 | Westinghouse                                                                                                   |
| Premier                      | 6C & 6B                  | 1918-1919  | Delco                                                                                                          |
| Pullman                      | "4-24"                   | 1918       | Splitdorf-Aplco                                                                                                |
| Regal                        | J                        | 1917 .     | Heinze                                                                                                         |
| Regal                        | J                        | 1917       | Autolite                                                                                                       |
| Reo                          | 4 & 6, M & N             | 1917-18-19 | Remy                                                                                                           |
| Reo                          | T & U                    |            | Remy                                                                                                           |
| Reo Truck-No 12789 to date   | F                        | 1918       | Remy                                                                                                           |
| Riker Truck—with headlamps   | 3 & 4-Ton                |            | Westinghouse                                                                                                   |
| Riker Truck-with Search-     |                          | 19 3 V     |                                                                                                                |
| _ lights                     | 3 & 4-Ton                |            | Westinghouse                                                                                                   |
| Roamer                       |                          | 1917       | Bijur                                                                                                          |
| Roamer Cars 14,005 to 15,736 |                          | 1917       | Bijur                                                                                                          |
| Roamer Cars—15,737 and up    | "D-4-75," "C-6-54"       | 1918-1919  | Bijur                                                                                                          |
| Ross                         | 8                        | 1917       | Robbins-Meyers                                                                                                 |
| Saxon                        | 4                        | 1917       | Wagner                                                                                                         |
| Saxon                        | 6                        | 1916-1917  | Detroit                                                                                                        |
| Saxon                        |                          | 1916-7-8-9 | Wagner                                                                                                         |
| Sayers & Scovill, 6 cyl      |                          | 1916-1917  | Delco                                                                                                          |
| Sayers & Scovill             | 6 cyl.                   | 1917-18-19 | Delco                                                                                                          |
| Scripps-Booth                | "4" & "8"                |            | Wagner                                                                                                         |
| Scripps-Booth                | ···6-39'' & ···40''      | 1918       | Remy                                                                                                           |
| Service Truck                |                          |            | Westinghouse                                                                                                   |
| Seneca                       | D & H                    | 1919       | Allis-Chalmers                                                                                                 |
| Simplex                      | 5                        |            | Rushmore                                                                                                       |
| Standard                     | E                        | 1917       | Westinghouse                                                                                                   |