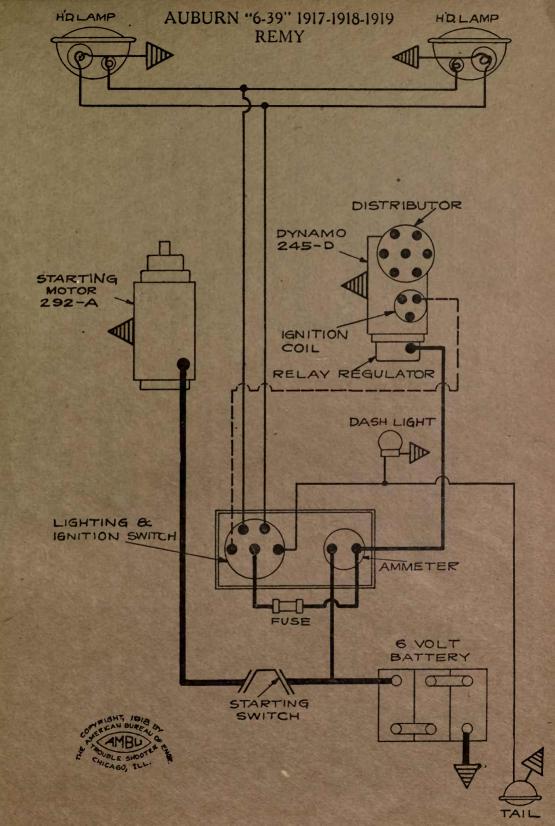

### LIST OF MBD WIRING DIAGRAMS IN STOCK

The following list of wiring diagrams are obtainable from your jobber — or the American Bureau of Engineering, 1601-03 South Michigan Avenue, Chicago—at 25 cents each. When placing order be sure to mention the diagram number as well as model and make of car.