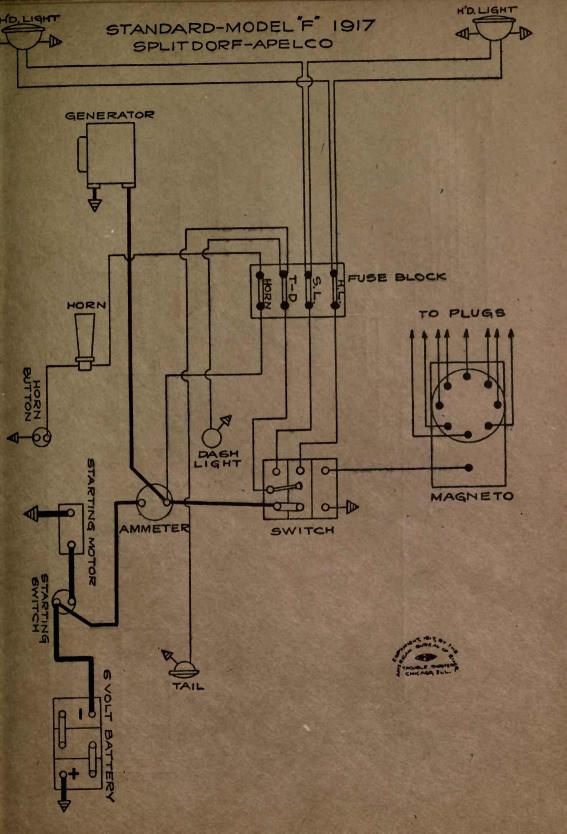

| NAME OF CAR              | MODEL     | YEAR       | SYSTEM          |
|--------------------------|-----------|------------|-----------------|
| Standard                 | "F"       | 1917       | Splitdorf-Apleo |
| Standard                 | 8         | 1919       | Westinghouse    |
| Stearns-Knight "Four"    | Series 32 | 1917       | Westinghouse    |
| Stearns-Knight "Eight"   | Series 32 | 1917       | Westinghouse    |
| Stephen                  | 60, 65    | 1917       | Autolite        |
| Stephens Salient Six     | 70 & 75   | 1918-1919  | Delco           |
| Stewart                  |           | 1917       | Westinghouse    |
| Studebaker               |           | 1916-17-18 | Wagner          |
| Studebaker               | 4 & 6     | 1918-1919  | Wagner          |
| Stutz                    |           | 1918-1919  | Remy            |
| Sun Light Six            |           | 1917       | Remy            |
| Velie                    | 27        | 1917       | Remv            |
| Velie                    | 28        | 1917       | Remy            |
| Velie                    | 38 & 39   | 1918-1919  | Remy            |
| Westcott                 | 17 & 18   | 1917-18-19 |                 |
| White                    |           | 1917-1918  | Leece-Neville   |
| Winton                   | 22        | 1916-7-8-9 | Bijur           |
| Winton                   | 22A       |            | Bijur           |
| Winton - Body Wiring for |           |            | Distances of Bu |
| Limousine                | 22 & 22A  | 1916-7-8-9 | Bijur           |