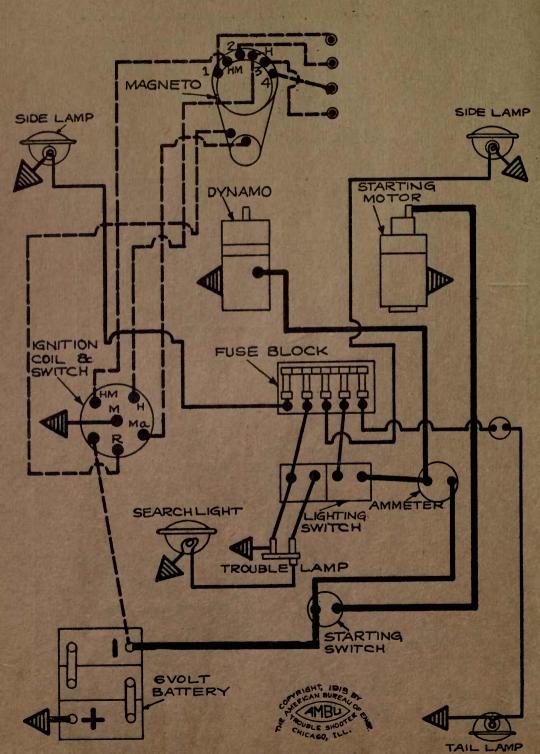

## RIKER TRUCKS 3& 4 TON WESTINGHOUSE TRUCKS USING SEARCHLIGHTS

| NAME OF CAR                  | MODEL                    | YEAR       | SYSTEM                                                                                                         |
|------------------------------|--------------------------|------------|----------------------------------------------------------------------------------------------------------------|
| Overland, 4 cyl              | 854 SN C T R             | 1917       | Autolite                                                                                                       |
| Overland, 6 cyl              |                          | 1917       | Autolite                                                                                                       |
| Overland, 4 cyl              | 88T, SN, Lim.            | 1917       | Autolite                                                                                                       |
| Overland, 4 cyl              | Sol. SN, LIIII.          |            | the second s |
| Overland, 8 cyl              | 88T, SN<br>89CLR, T, 86B | 1917       | Autolite                                                                                                       |
| Overland, 6 cyl              | 89CLR, T, 86B            | 1917       | Autolite                                                                                                       |
| Overland, 4 cyl              | 90R, OEX, T, PLD         | 1917       | Autolite                                                                                                       |
| Overland, 4 cyl              | 88-4-SN                  | 1918       | Autolite                                                                                                       |
| Overland, 6 cyl              | 89                       | 1918       | Autolite                                                                                                       |
| Overland, 4 cyl              | 90                       | 1918       | Autolite                                                                                                       |
| Packard                      | 2-25, 2-35               | 1917       | Bijur                                                                                                          |
| Packard                      |                          | 1918-1919  | Bijur                                                                                                          |
| Packard (Body Wiring)        | 325, 335                 | 1918-1919  | Bijur                                                                                                          |
| Packard (Body Wiring)        | 325, 335                 | 1918-1919  | Bijur                                                                                                          |
| Packard (Body Wiring)        | 325, 335                 | 1918-1919  | Bijur                                                                                                          |
| Paige—Detroit                | 6-38                     | 1917       | Gray & Davis                                                                                                   |
| Paige                        | 39                       | 1918-1919  | Gray & Davis                                                                                                   |
| Paige                        | 6-55                     | 1919       | Remy                                                                                                           |
| Panhard Truck                | "A-B"                    | 1919       | Autolite                                                                                                       |
| Partin Palmer                | 32                       | 1917       | Disco                                                                                                          |
| Peerless                     | 56                       | 1917       | Gray & Davis                                                                                                   |
| Peerless                     | 56                       | 1917       | Autolite                                                                                                       |
| Peerless                     | 56                       | 1918-1919  | Autolite                                                                                                       |
| Phianna                      |                          | 1917       | W'd Leonard                                                                                                    |
| Pierce-Arrow                 |                          | 1919       | Westinghouse                                                                                                   |
| Pierce-Arrow Truck           | 2-Ton                    | 1919       | Westinghouse                                                                                                   |
| Pierce-Arrow                 | All Cars                 | 1916-7-8-9 | Westinghouse                                                                                                   |
| Premier                      | 6C & 6B                  | 1918-1919  | Delco                                                                                                          |
| Pullman                      | "4-24"                   | 1918       | Splitdorf-Aplco                                                                                                |
| Regal                        | J                        | 1917 .     | Heinze                                                                                                         |
| Regal                        | J                        | 1917       | Autolite                                                                                                       |
| Reo                          | 4 & 6, M & N             | 1917-18-19 | Remy                                                                                                           |
| Reo                          | T & U                    |            | Remy                                                                                                           |
| Reo Truck-No 12789 to date   | F                        | 1918       | Remy                                                                                                           |
| Riker Truck—with headlamps   | 3 & 4-Ton                |            | Westinghouse                                                                                                   |
| Riker Truck-with Search-     |                          | 19 3 V     |                                                                                                                |
| _ lights                     | 3 & 4-Ton                |            | Westinghouse                                                                                                   |
| Roamer                       |                          | 1917       | Bijur                                                                                                          |
| Roamer Cars 14,005 to 15,736 |                          | 1917       | Bijur                                                                                                          |
| Roamer Cars—15,737 and up    | "D-4-75," "C-6-54"       | 1918-1919  | Bijur                                                                                                          |
| Ross                         | 8                        | 1917       | Robbins-Meyers                                                                                                 |
| Saxon                        | 4                        | 1917       | Wagner                                                                                                         |
| Saxon                        | 6                        | 1916-1917  | Detroit                                                                                                        |
| Saxon                        |                          | 1916-7-8-9 | Wagner                                                                                                         |
| Sayers & Scovill, 6 cyl      |                          | 1916-1917  | Delco                                                                                                          |
| Sayers & Scovill             | 6 cyl.                   | 1917-18-19 | Delco                                                                                                          |
| Scripps-Booth                | "4" & "8"                |            | Wagner                                                                                                         |
| Scripps-Booth                | ···6-39'' & ···40''      | 1918       | Remy                                                                                                           |
| Service Truck                |                          |            | Westinghouse                                                                                                   |
| Seneca                       | D & H                    | 1919       | Allis-Chalmers                                                                                                 |
| Simplex                      | 5                        |            | Rushmore                                                                                                       |
| Standard                     | E                        | 1917       | Westinghouse                                                                                                   |