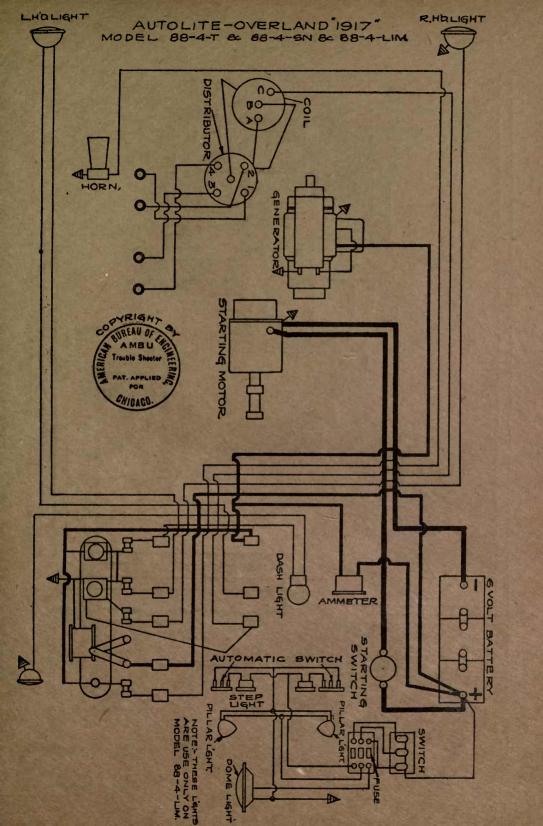

| NAME OF CAR                  | MODEL                    | YEAR       | SYSTEM                                                                                                         |
|------------------------------|--------------------------|------------|----------------------------------------------------------------------------------------------------------------|
| Overland, 4 cyl              | 854 SN C T R             | 1917       | Autolite                                                                                                       |
| Overland, 6 cyl              |                          | 1917       | Autolite                                                                                                       |
| Overland, 4 cyl              | 88T, SN, Lim.            | 1917       | Autolite                                                                                                       |
| Overland, 4 cyl              | Sol. SN, LIIII.          |            | the second s |
| Overland, 8 cyl              | 88T, SN<br>89CLR, T, 86B | 1917       | Autolite                                                                                                       |
| Overland, 6 cyl              | 89CLR, T, 86B            | 1917       | Autolite                                                                                                       |
| Overland, 4 cyl              | 90R, OEX, T, PLD         | 1917       | Autolite                                                                                                       |
| Overland, 4 cyl              | 88-4-SN                  | 1918       | Autolite                                                                                                       |
| Overland, 6 cyl              | 89                       | 1918       | Autolite                                                                                                       |
| Overland, 4 cyl              | 90                       | 1918       | Autolite                                                                                                       |
| Packard                      | 2-25, 2-35               | 1917       | Bijur                                                                                                          |
| Packard                      |                          | 1918-1919  | Bijur                                                                                                          |
| Packard (Body Wiring)        | 325, 335                 | 1918-1919  | Bijur                                                                                                          |
| Packard (Body Wiring)        | 325, 335                 | 1918-1919  | Bijur                                                                                                          |
| Packard (Body Wiring)        | 325, 335                 | 1918-1919  | Bijur                                                                                                          |
| Paige—Detroit                | 6-38                     | 1917       | Gray & Davis                                                                                                   |
| Paige                        | 39                       | 1918-1919  | Gray & Davis                                                                                                   |
| Paige                        | 6-55                     | 1919       | Remy                                                                                                           |
| Panhard Truck                | "A-B"                    | 1919       | Autolite                                                                                                       |
| Partin Palmer                | 32                       | 1917       | Disco                                                                                                          |
| Peerless                     | 56                       | 1917       | Gray & Davis                                                                                                   |
| Peerless                     | 56                       | 1917       | Autolite                                                                                                       |
| Peerless                     | 56                       | 1918-1919  | Autolite                                                                                                       |
| Phianna                      |                          | 1917       | W'd Leonard                                                                                                    |
| Pierce-Arrow                 |                          | 1919       | Westinghouse                                                                                                   |
| Pierce-Arrow Truck           | 2-Ton                    | 1919       | Westinghouse                                                                                                   |
| Pierce-Arrow                 | All Cars                 | 1916-7-8-9 | Westinghouse                                                                                                   |
| Premier                      | 6C & 6B                  | 1918-1919  | Delco                                                                                                          |
| Pullman                      | "4-24"                   | 1918       | Splitdorf-Aplco                                                                                                |
| Regal                        | J                        | 1917 .     | Heinze                                                                                                         |
| Regal                        | J                        | 1917       | Autolite                                                                                                       |
| Reo                          | 4 & 6, M & N             | 1917-18-19 | Remy                                                                                                           |
| Reo                          | T & U                    |            | Remy                                                                                                           |
| Reo Truck-No 12789 to date   | F                        | 1918       | Remy                                                                                                           |
| Riker Truck—with headlamps   | 3 & 4-Ton                |            | Westinghouse                                                                                                   |
| Riker Truck-with Search-     |                          | 19 3 V     |                                                                                                                |
| _ lights                     | 3 & 4-Ton                |            | Westinghouse                                                                                                   |
| Roamer                       |                          | 1917       | Bijur                                                                                                          |
| Roamer Cars 14,005 to 15,736 |                          | 1917       | Bijur                                                                                                          |
| Roamer Cars—15,737 and up    | "D-4-75," "C-6-54"       | 1918-1919  | Bijur                                                                                                          |
| Ross                         | 8                        | 1917       | Robbins-Meyers                                                                                                 |
| Saxon                        | 4                        | 1917       | Wagner                                                                                                         |
| Saxon                        | 6                        | 1916-1917  | Detroit                                                                                                        |
| Saxon                        |                          | 1916-7-8-9 | Wagner                                                                                                         |
| Sayers & Scovill, 6 cyl      |                          | 1916-1917  | Delco                                                                                                          |
| Sayers & Scovill             | 6 cyl.                   | 1917-18-19 | Delco                                                                                                          |
| Scripps-Booth                | "4" & "8"                |            | Wagner                                                                                                         |
| Scripps-Booth                | ···6-39'' & ···40''      | 1918       | Remy                                                                                                           |
| Service Truck                |                          |            | Westinghouse                                                                                                   |
| Seneca                       | D & H                    | 1919       | Allis-Chalmers                                                                                                 |
| Simplex                      | 5                        |            | Rushmore                                                                                                       |
| Standard                     | E                        | 1917       | Westinghouse                                                                                                   |