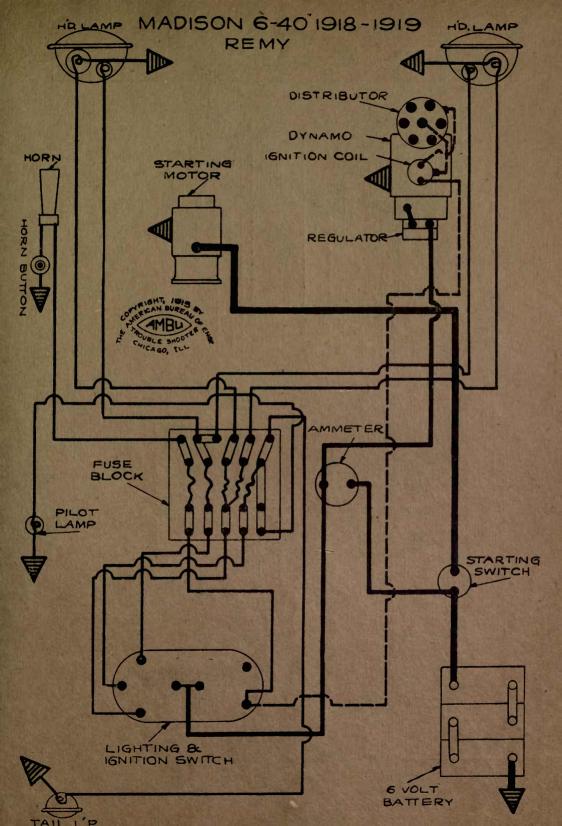

| NAME OF CAR                           | MODEL                               | YEAR                   | SYSTEM          |
|---------------------------------------|-------------------------------------|------------------------|-----------------|
| Kissel                                | 100 Pt. Six                         | 1917                   | Remy            |
| Kissel                                | 100 Pt. Six                         | 1918                   | Remy            |
| Kissel                                | 12 cyl.                             |                        | Delco           |
| Kline                                 | 6-36                                | 1917                   | Westinghouse    |
| Lawson Truck                          |                                     | 1917                   | Splitdorf-Aplco |
| Lexington                             | 6-0-17                              | 1917                   | Westinghouse    |
| Lexington                             |                                     | 1918-1919              | Westinghouse    |
| Liberty                               | 6                                   | 1916-7-8-9             | Delco           |
| Liberty                               | 10B<br>''M2''                       | 1919                   | Wagner          |
| Lippard-Stewart Truck                 | W12                                 | 1917                   | Remy            |
| Locomobile                            | ···6-40"                            | 1917-18-19<br>1919     | Westinghouse    |
| Madison<br>Maibohm                    | A-4 cyl.                            |                        | Remy<br>Disco   |
| Maibohm                               | B-6 cyl.                            | 1918-1919              | Wagner          |
| Marion—Handley                        | 6-40                                | 1917                   | Westinghouse    |
| Marmon                                | 34                                  | 1918-1919              | Bijur           |
| Maxwell—Early model                   | 25                                  | 1917                   | Simms-Huff      |
| Maxwell-Late model                    | 25                                  | 1917                   | Simms-Huff      |
| Maxwell                               | 1T Truck                            | 1917-1918              | Autolite        |
| Maxwell                               | 25                                  | 1918-1919              | Simms-Huff      |
| McFarlan                              |                                     | 1917-1918              | Westinghouse    |
| McFarlan                              | Six                                 | 1919                   | Westinghouse    |
| Mercer                                |                                     | 1917-1918              | U. S. L.        |
| Mercer                                | Ser. 4                              | 1918-1919              | Westinghouse    |
| Metz                                  | 25                                  | 1919                   | Gray & Davis    |
| Michigan Hearse                       |                                     | 1917-18-19             | Delco           |
| Mitchell—Cars 5000 to 11,500          |                                     | 1917                   | Westinghouse    |
| Mitchell-Lewis                        |                                     | 1917-1918              | Splitdorf-Apleo |
| Mitchell                              | E40-E42                             | 1919                   | Remy            |
| Moline-Knight                         | G-MK50, C-MK40                      | 1917-18-19             | Wagner          |
| Moon (2 Button Switch)                | 6-66                                | 1918-1919<br>1918-1919 | Delco           |
| Moon (4 Button Switch)                |                                     | 1918-1919              | Delco           |
| Monitor                               | •••••                               | 1919                   | Dyneto<br>Remy  |
| Nash                                  | 671                                 | 1918                   | Bijur           |
| Nash                                  | 681, 82, 83, 84                     | 1918-1919              | Delco           |
| National                              |                                     | 1918                   | Westinghouse    |
| National—First 125 cars               | Ser. AF3                            | 1919                   | Westinghouse    |
| National—After first 125 cars.        | Ser. AF3                            | 1919                   | Westinghouse    |
| National                              | ''12''                              | 1917                   | Bijur           |
| National                              | 12 cyl.                             | 1918-1919              | Bijur           |
| Nelson                                |                                     | 1917-1918              | U. S. L.        |
| Oakland                               | 32B, 34                             | 1917                   | Delco           |
| Oakland<br>Old Hickory Trucks — Dixie | 34B                                 | 1918-1919              | Remy            |
| Cars to No. 2,200                     | No. State of the state of the state | 1916-17-18             | Dyneto          |
| Oldsmobile                            | 37                                  | 1917-1918              | Delco           |
| Oldsmobile                            | 37                                  | 1918                   | Remy            |
| Oldsmobile                            | 45 & 45A                            | 1918-1919              | Delco           |
| Overland                              | 75B                                 | 1916-1917              | Autolite        |
| Overland, 4 cyl                       | 83 DE                               | 1917                   | Autolite        |