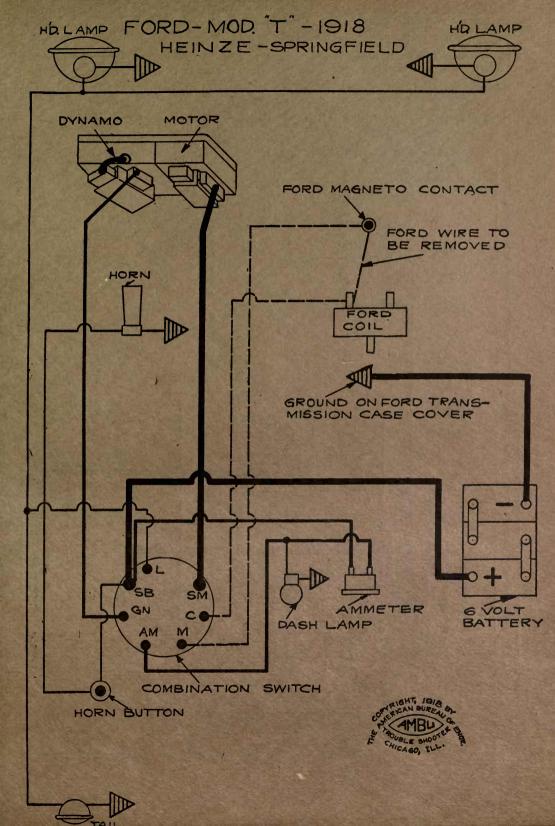

# 1917-1918-1919 AUTOMOBILE WIRING DIAGRAMS

Published By AMERICAN BUREAU OF ENGINEERING, Inc. 1601-03 South Michigan Avenue CHICAGO, ILL., U. S. A.

|                               |                      | Murche Har   | Cases will be logged             |
|-------------------------------|----------------------|--------------|----------------------------------|
| NAME OF CAR                   | MODEL                | YEAR         | SYSTEM                           |
|                               |                      | 0101         |                                  |
| Daniels                       | ···8''               | 1918         | Westinghouse                     |
| Davis                         | 6J                   | 1917-18-19   |                                  |
| Davis                         | 6H, 6I, 6K           | 1917-18-19   |                                  |
| Denby Motor Truck             |                      | 1918         | Bijur<br>G lit lenf Arloo        |
| Deneen Truck                  |                      | 1917         | Splitdorf-Aplco                  |
| Dixie Flyer                   | 2200 and above       | 1916-1917    | Dyneto                           |
| Dixie Flyer—Cars 3,500 and up |                      | 1917-18-19   | Dyneto                           |
| Dodge                         | Passenger Cars       | 1017 10 10   | Manthaant                        |
| Domia                         | and Trucks<br>"6-80" |              | Northeast                        |
| Dorris                        | "K-4"                | 1919         | Westinghouse                     |
|                               |                      | 1919         | Westinghouse                     |
| Dort—First half of Season     | 6 & 9                | 1917         | Westinghouse                     |
| Dort<br>Elcar                 | 11,11T<br>D F F C    | 1918<br>1917 | Westinghouse                     |
| Elcar                         | D, E, F, G           | 1917         | Dyneto<br>Dyneto                 |
| Elgin "Six"                   | D, E, G              | 1918-1919    | Wagner                           |
| Elgin                         | ······               | 1917-1918    | Wagner                           |
| Empire                        | 50, 51, 70, 70A      | 1918-1919    | Autolite                         |
| Essex                         |                      | 1919-1919    | Delco                            |
| Ford                          | (im))                | 1918         | Heinze Springfield               |
| Ford                          | TUS TRACT TO DATE OF | All Years    |                                  |
| Ford Lights & Ignition System | All                  | init i cars  | fromize springerout              |
| Franklin—After 11,700 Cars.   | Ser. 9               | 1918-1919    | Dyneto                           |
| Franklin - Light and Horn     |                      | - 16 HOURS   | and a bar a little of the little |
| Wiring                        | Ser. 9               | 1918-1919    | Dyneto                           |
| Franklin - Light and Horn     |                      | FREPAR BUR   | 2.4.8.1.1956.11 日                |
| Wiring                        | Ser. 9               | 1918-1919    | Dyneto                           |
| Glide-Cars 9,000 to 10,255    | 6-40                 | 1916-1917    | Westinghouse                     |
| Glide                         | ···6-40''            | 1918-1919    | Westinghouse .                   |
| Grant                         | 6                    | 1917         | Wagner                           |
| Grant                         | "G"                  | 1918-1919    | Wagner                           |
| Grant Truck                   | 10-11-15-16          | 1919         | Remy                             |
| H-A-L—Twelve                  | 21                   | 1917         | Westinghouse                     |
| Harroun                       |                      | 1917-18-19   |                                  |
| Haynes                        | 36, 37, 37R          | 1916-1917    | Leece-Neville                    |
| Haynes                        | 40, 40R-41           | 1917         | Leece-Neville                    |
| Holmes                        | 38, 39 & 45<br>All   | 1918-1919    | Leece-Neville                    |
| Hollier                       | "176"                | 1919         | Dyneto<br>Allis-Chalmers         |
| Hollier                       |                      | 1916-7-8-9   | Splitdorf-Apleo                  |
| Hudson                        | Super Six            | All Years    |                                  |
| Hupmobile—Cars After 75,000   | N                    | 1917         | Westinghouse                     |
| Hupmobile                     | R                    | 1917-1918    | Bijur                            |
| Interstate                    | T, TR                | 1917-1918    | Remy                             |
| Jackson                       | 349                  | 1917-1918    |                                  |
| Jeffery                       | 671                  | 1917         | Bijur                            |
| Jeffery Truck                 | 2017                 | 1918         | Bijur                            |
| Jordan                        | В                    | 1917         | Bijur                            |
| Jordan                        | "C"                  | 1918-1919    | Bijur                            |
| King                          | E, EE                | 1916-1917    | Robbins & Meyers                 |
| King                          | "EE," "F"            | 1917-18-19   | Bijur                            |