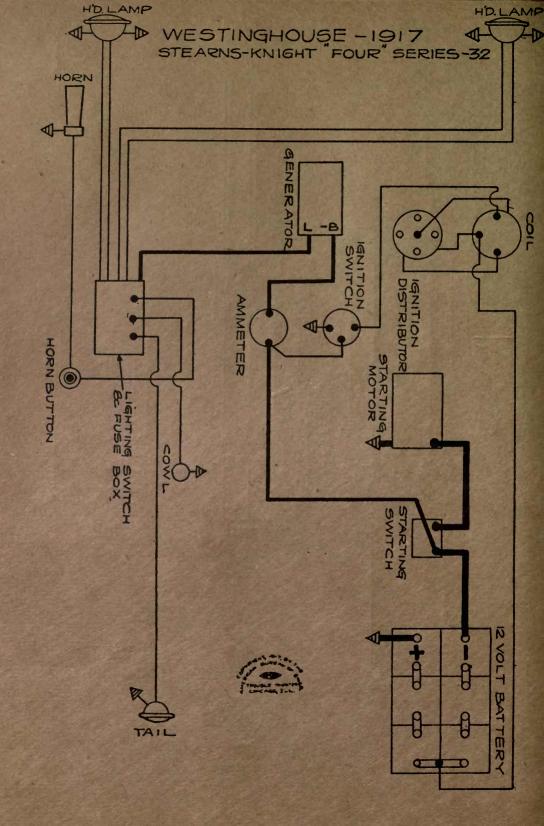

| NAME OF CAR              | MODEL     | YEAR       | SYSTEM          |
|--------------------------|-----------|------------|-----------------|
| Standard                 | "F"       | 1917       | Splitdorf-Apleo |
| Standard                 | 8         | 1919       | Westinghouse    |
| Stearns-Knight "Four"    | Series 32 | 1917       | Westinghouse    |
| Stearns-Knight "Eight"   | Series 32 | 1917       | Westinghouse    |
| Stephen                  | 60, 65    | 1917       | Autolite        |
| Stephens Salient Six     | 70 & 75   | 1918-1919  | Delco           |
| Stewart                  |           | 1917       | Westinghouse    |
| Studebaker               |           | 1916-17-18 | Wagner          |
| Studebaker               | 4 & 6     | 1918-1919  | Wagner          |
| Stutz                    |           | 1918-1919  | Remy            |
| Sun Light Six            |           | 1917       | Remy            |
| Velie                    | 27        | 1917       | Remv            |
| Velie                    | 28        | 1917       | Remy            |
| Velie                    | 38 & 39   | 1918-1919  | Remy            |
| Westcott                 | 17 & 18   | 1917-18-19 |                 |
| White                    |           | 1917-1918  | Leece-Neville   |
| Winton                   | 22        | 1916-7-8-9 | Bijur           |
| Winton                   | 22A       |            | Bijur           |
| Winton - Body Wiring for |           |            | Distances of Bu |
| Limousine                | 22 & 22A  | 1916-7-8-9 | Bijur           |