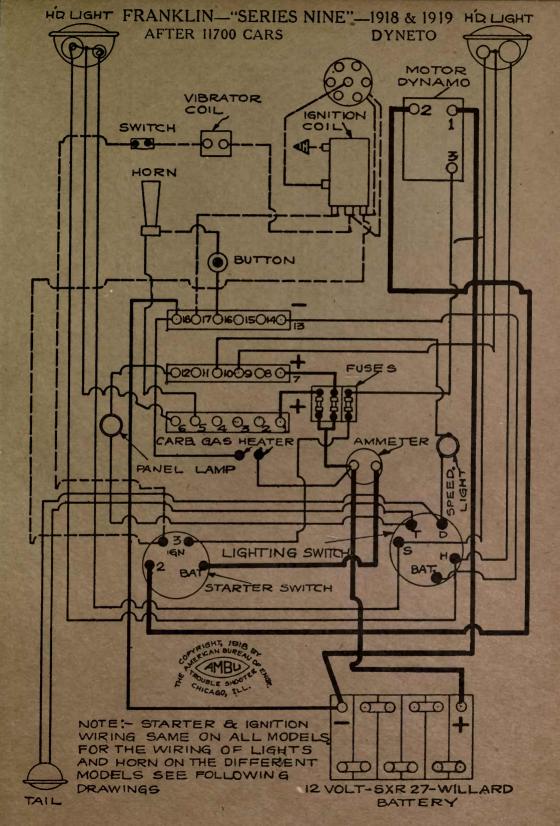

# 1917-1918-1919 AUTOMOBILE WIRING DIAGRAMS

Published By AMERICAN BUREAU OF ENGINEERING, Inc. 1601-03 South Michigan Avenue CHICAGO, ILL., U. S. A.

|                               |                      | Murche Har   | Cases will be logged             |
|-------------------------------|----------------------|--------------|----------------------------------|
| NAME OF CAR                   | MODEL                | YEAR         | SYSTEM                           |
|                               |                      | 0101         |                                  |
| Daniels                       | ···8''               | 1918         | Westinghouse                     |
| Davis                         | 6J                   | 1917-18-19   |                                  |
| Davis                         | 6H, 6I, 6K           | 1917-18-19   |                                  |
| Denby Motor Truck             |                      | 1918         | Bijur<br>G lit lenf Arloo        |
| Deneen Truck                  |                      | 1917         | Splitdorf-Aplco                  |
| Dixie Flyer                   | 2200 and above       | 1916-1917    | Dyneto                           |
| Dixie Flyer—Cars 3,500 and up |                      | 1917-18-19   | Dyneto                           |
| Dodge                         | Passenger Cars       | 1017 10 10   | Manthaant                        |
| Domia                         | and Trucks<br>"6-80" |              | Northeast                        |
| Dorris                        | "K-4"                | 1919         | Westinghouse                     |
|                               |                      | 1919         | Westinghouse                     |
| Dort—First half of Season     | 6 & 9                | 1917         | Westinghouse                     |
| Dort<br>Elcar                 | 11,11T<br>D F F C    | 1918<br>1917 | Westinghouse                     |
| Elcar                         | D, E, F, G           | 1917         | Dyneto<br>Dyneto                 |
| Elgin "Six"                   | D, E, G              | 1918-1919    | Wagner                           |
| Elgin                         | ······               | 1917-1918    | Wagner                           |
| Empire                        | 50, 51, 70, 70A      | 1918-1919    | Autolite                         |
| Essex                         |                      | 1919-1919    | Delco                            |
| Ford                          | (im))                | 1918         | Heinze Springfield               |
| Ford                          | TUS TRACT TO DATE OF | All Years    |                                  |
| Ford Lights & Ignition System | All                  | init i cars  | fromize springerout              |
| Franklin—After 11,700 Cars.   | Ser. 9               | 1918-1919    | Dyneto                           |
| Franklin - Light and Horn     |                      | - 16 HOURS   | and a bar a little of the little |
| Wiring                        | Ser. 9               | 1918-1919    | Dyneto                           |
| Franklin - Light and Horn     |                      | FREPAR BUR   | 2.4.8.1.1956.11 日                |
| Wiring                        | Ser. 9               | 1918-1919    | Dyneto                           |
| Glide-Cars 9,000 to 10,255    | 6-40                 | 1916-1917    | Westinghouse                     |
| Glide                         | ···6-40''            | 1918-1919    | Westinghouse .                   |
| Grant                         | 6                    | 1917         | Wagner                           |
| Grant                         | "G"                  | 1918-1919    | Wagner                           |
| Grant Truck                   | 10-11-15-16          | 1919         | Remy                             |
| H-A-L—Twelve                  | 21                   | 1917         | Westinghouse                     |
| Harroun                       |                      | 1917-18-19   |                                  |
| Haynes                        | 36, 37, 37R          | 1916-1917    | Leece-Neville                    |
| Haynes                        | 40, 40R-41           | 1917         | Leece-Neville                    |
| Holmes                        | 38, 39 & 45<br>All   | 1918-1919    | Leece-Neville                    |
| Hollier                       | "176"                | 1919         | Dyneto<br>Allis-Chalmers         |
| Hollier                       |                      | 1916-7-8-9   | Splitdorf-Apleo                  |
| Hudson                        | Super Six            | All Years    |                                  |
| Hupmobile—Cars After 75,000   | N                    | 1917         | Westinghouse                     |
| Hupmobile                     | R                    | 1917-1918    | Bijur                            |
| Interstate                    | T, TR                | 1917-1918    | Remy                             |
| Jackson                       | 349                  | 1917-1918    |                                  |
| Jeffery                       | 671                  | 1917         | Bijur                            |
| Jeffery Truck                 | 2017                 | 1918         | Bijur                            |
| Jordan                        | В                    | 1917         | Bijur                            |
| Jordan                        | "C"                  | 1918-1919    | Bijur                            |
| King                          | E, EE                | 1916-1917    | Robbins & Meyers                 |
| King                          | "EE," "F"            | 1917-18-19   | Bijur                            |