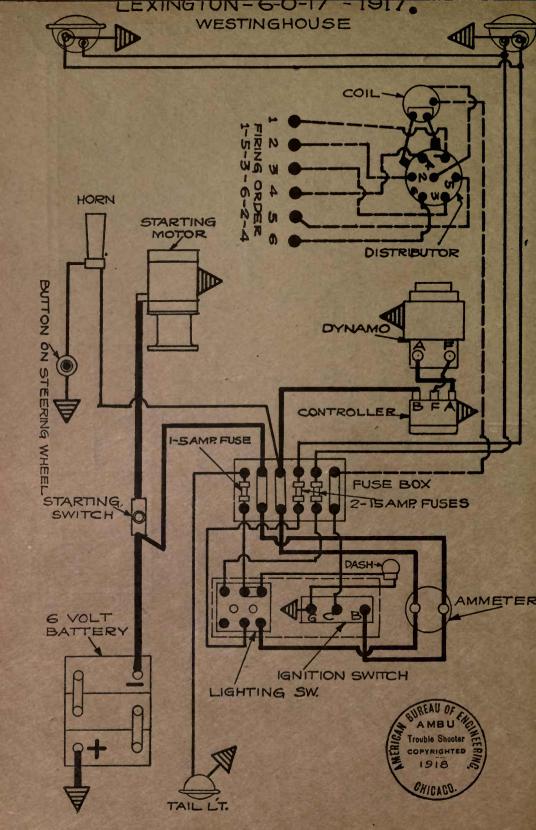

| NAME OF CAR                           | MODEL                               | YEAR                   | SYSTEM          |
|---------------------------------------|-------------------------------------|------------------------|-----------------|
| Kissel                                | 100 Pt. Six                         | 1917                   | Remy            |
| Kissel                                | 100 Pt. Six                         | 1918                   | Remy            |
| Kissel                                | 12 cyl.                             |                        | Delco           |
| Kline                                 | 6-36                                | 1917                   | Westinghouse    |
| Lawson Truck                          |                                     | 1917                   | Splitdorf-Aplco |
| Lexington                             | 6-0-17                              | 1917                   | Westinghouse    |
| Lexington                             |                                     | 1918-1919              | Westinghouse    |
| Liberty                               | 6                                   | 1916-7-8-9             | Delco           |
| Liberty                               | 10B<br>''M2''                       | 1919                   | Wagner          |
| Lippard-Stewart Truck                 | W12                                 | 1917                   | Remy            |
| Locomobile                            | ···6-40"                            | 1917-18-19<br>1919     | Westinghouse    |
| Madison<br>Maibohm                    | A-4 cyl.                            |                        | Remy<br>Disco   |
| Maibohm                               | B-6 cyl.                            | 1918-1919              | Wagner          |
| Marion—Handley                        | 6-40                                | 1917                   | Westinghouse    |
| Marmon                                | 34                                  | 1918-1919              | Bijur           |
| Maxwell—Early model                   | 25                                  | 1917                   | Simms-Huff      |
| Maxwell-Late model                    | 25                                  | 1917                   | Simms-Huff      |
| Maxwell                               | 1T Truck                            | 1917-1918              | Autolite        |
| Maxwell                               | 25                                  | 1918-1919              | Simms-Huff      |
| McFarlan                              |                                     | 1917-1918              | Westinghouse    |
| McFarlan                              | Six                                 | 1919                   | Westinghouse    |
| Mercer                                |                                     | 1917-1918              | U. S. L.        |
| Mercer                                | Ser. 4                              | 1918-1919              | Westinghouse    |
| Metz                                  | 25                                  | 1919                   | Gray & Davis    |
| Michigan Hearse                       |                                     | 1917-18-19             | Delco           |
| Mitchell—Cars 5000 to 11,500          |                                     | 1917                   | Westinghouse    |
| Mitchell-Lewis                        |                                     | 1917-1918              | Splitdorf-Apleo |
| Mitchell                              | E40-E42                             | 1919                   | Remy            |
| Moline-Knight                         | G-MK50, C-MK40                      | 1917-18-19             | Wagner          |
| Moon (2 Button Switch)                | 6-66                                | 1918-1919<br>1918-1919 | Delco           |
| Moon (4 Button Switch)                |                                     | 1918-1919              | Delco           |
| Monitor                               | •••••                               | 1919                   | Dyneto<br>Remy  |
| Nash                                  | 671                                 | 1918                   | Bijur           |
| Nash                                  | 681, 82, 83, 84                     | 1918-1919              | Delco           |
| National                              |                                     | 1918                   | Westinghouse    |
| National—First 125 cars               | Ser. AF3                            | 1919                   | Westinghouse    |
| National—After first 125 cars.        | Ser. AF3                            | 1919                   | Westinghouse    |
| National                              | ''12''                              | 1917                   | Bijur           |
| National                              | 12 cyl.                             | 1918-1919              | Bijur           |
| Nelson                                |                                     | 1917-1918              | U. S. L.        |
| Oakland                               | 32B, 34                             | 1917                   | Delco           |
| Oakland<br>Old Hickory Trucks — Dixie | 34B                                 | 1918-1919              | Remy            |
| Cars to No. 2,200                     | No. State of the state of the state | 1916-17-18             | Dyneto          |
| Oldsmobile                            | 37                                  | 1917-1918              | Delco           |
| Oldsmobile                            | 37                                  | 1918                   | Remy            |
| Oldsmobile                            | 45 & 45A                            | 1918-1919              | Delco           |
| Overland                              | 75B                                 | 1916-1917              | Autolite        |
| Overland, 4 cyl                       | 83 DE                               | 1917                   | Autolite        |