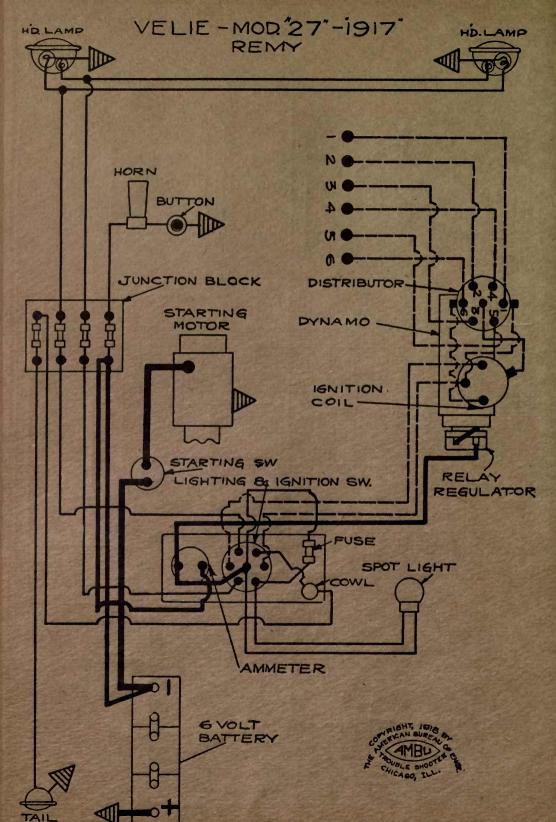

| NAME OF CAR              | MODEL     | YEAR       | SYSTEM          |
|--------------------------|-----------|------------|-----------------|
| Standard                 | "F"       | 1917       | Splitdorf-Apleo |
| Standard                 | 8         | 1919       | Westinghouse    |
| Stearns-Knight "Four"    | Series 32 | 1917       | Westinghouse    |
| Stearns-Knight "Eight"   | Series 32 | 1917       | Westinghouse    |
| Stephen                  | 60, 65    | 1917       | Autolite        |
| Stephens Salient Six     | 70 & 75   | 1918-1919  | Delco           |
| Stewart                  |           | 1917       | Westinghouse    |
| Studebaker               |           | 1916-17-18 | Wagner          |
| Studebaker               | 4 & 6     | 1918-1919  | Wagner          |
| Stutz                    |           | 1918-1919  | Remy            |
| Sun Light Six            |           | 1917       | Remy            |
| Velie                    | 27        | 1917       | Remv            |
| Velie                    | 28        | 1917       | Remy            |
| Velie                    | 38 & 39   | 1918-1919  | Remy            |
| Westcott                 | 17 & 18   | 1917-18-19 |                 |
| White                    |           | 1917-1918  | Leece-Neville   |
| Winton                   | 22        | 1916-7-8-9 | Bijur           |
| Winton                   | 22A       |            | Bijur           |
| Winton - Body Wiring for |           |            | Distances of Bu |
| Limousine                | 22 & 22A  | 1916-7-8-9 | Bijur           |