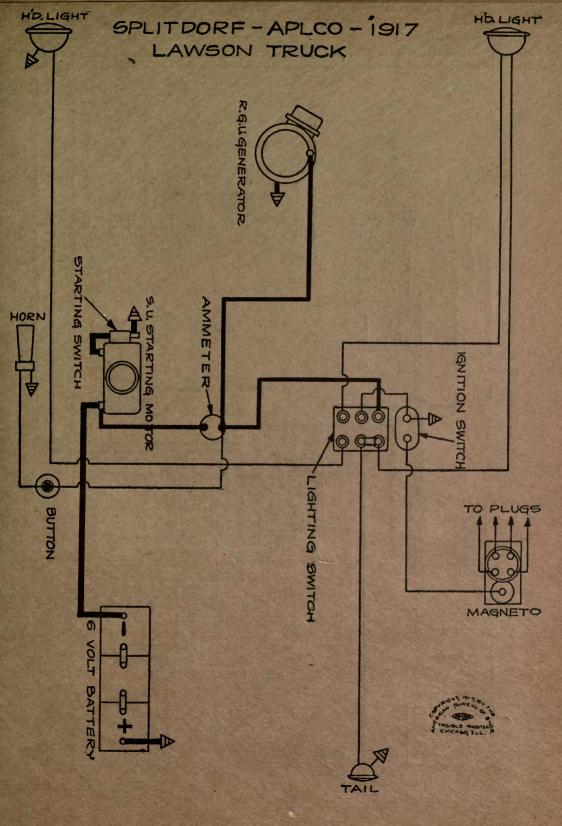

| NAME OF CAR                           | MODEL                               | YEAR                   | SYSTEM          |
|---------------------------------------|-------------------------------------|------------------------|-----------------|
| Kissel                                | 100 Pt. Six                         | 1917                   | Remy            |
| Kissel                                | 100 Pt. Six                         | 1918                   | Remy            |
| Kissel                                | 12 cyl.                             |                        | Delco           |
| Kline                                 | 6-36                                | 1917                   | Westinghouse    |
| Lawson Truck                          |                                     | 1917                   | Splitdorf-Aplco |
| Lexington                             | 6-0-17                              | 1917                   | Westinghouse    |
| Lexington                             |                                     | 1918-1919              | Westinghouse    |
| Liberty                               | 6                                   | 1916-7-8-9             | Delco           |
| Liberty                               | 10B<br>''M2''                       | 1919                   | Wagner          |
| Lippard-Stewart Truck                 | W12                                 | 1917                   | Remy            |
| Locomobile                            | ···6-40"                            | 1917-18-19<br>1919     | Westinghouse    |
| Madison<br>Maibohm                    | A-4 cyl.                            |                        | Remy<br>Disco   |
| Maibohm                               | B-6 cyl.                            | 1918-1919              | Wagner          |
| Marion—Handley                        | 6-40                                | 1917                   | Westinghouse    |
| Marmon                                | 34                                  | 1918-1919              | Bijur           |
| Maxwell—Early model                   | 25                                  | 1917                   | Simms-Huff      |
| Maxwell-Late model                    | 25                                  | 1917                   | Simms-Huff      |
| Maxwell                               | 1T Truck                            | 1917-1918              | Autolite        |
| Maxwell                               | 25                                  | 1918-1919              | Simms-Huff      |
| McFarlan                              |                                     | 1917-1918              | Westinghouse    |
| McFarlan                              | Six                                 | 1919                   | Westinghouse    |
| Mercer                                |                                     | 1917-1918              | U. S. L.        |
| Mercer                                | Ser. 4                              | 1918-1919              | Westinghouse    |
| Metz                                  | 25                                  | 1919                   | Gray & Davis    |
| Michigan Hearse                       |                                     | 1917-18-19             | Delco           |
| Mitchell—Cars 5000 to 11,500          |                                     | 1917                   | Westinghouse    |
| Mitchell-Lewis                        |                                     | 1917-1918              | Splitdorf-Apleo |
| Mitchell                              | E40-E42                             | 1919                   | Remy            |
| Moline-Knight                         | G-MK50, C-MK40                      | 1917-18-19             | Wagner          |
| Moon (2 Button Switch)                | 6-66                                | 1918-1919<br>1918-1919 | Delco           |
| Moon (4 Button Switch)                |                                     | 1918-1919              | Delco           |
| Monitor                               | •••••                               | 1919                   | Dyneto<br>Remy  |
| Nash                                  | 671                                 | 1918                   | Bijur           |
| Nash                                  | 681, 82, 83, 84                     | 1918-1919              | Delco           |
| National                              |                                     | 1918                   | Westinghouse    |
| National—First 125 cars               | Ser. AF3                            | 1919                   | Westinghouse    |
| National—After first 125 cars.        | Ser. AF3                            | 1919                   | Westinghouse    |
| National                              | ''12''                              | 1917                   | Bijur           |
| National                              | 12 cyl.                             | 1918-1919              | Bijur           |
| Nelson                                |                                     | 1917-1918              | U. S. L.        |
| Oakland                               | 32B, 34                             | 1917                   | Delco           |
| Oakland<br>Old Hickory Trucks — Dixie | 34B                                 | 1918-1919              | Remy            |
| Cars to No. 2,200                     | No. State of the state of the state | 1916-17-18             | Dyneto          |
| Oldsmobile                            | 37                                  | 1917-1918              | Delco           |
| Oldsmobile                            | 37                                  | 1918                   | Remy            |
| Oldsmobile                            | 45 & 45A                            | 1918-1919              | Delco           |
| Overland                              | 75B                                 | 1916-1917              | Autolite        |
| Overland, 4 cyl                       | 83 DE                               | 1917                   | Autolite        |