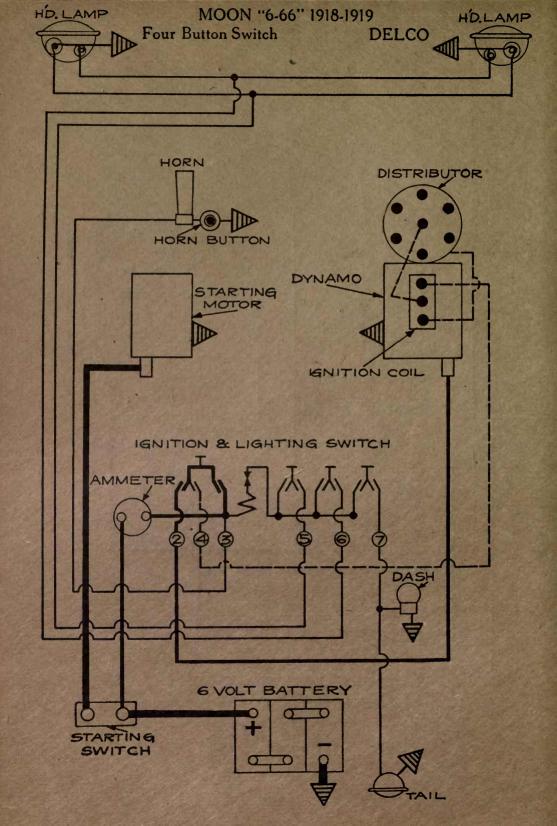

| NAME OF CAR                           | MODEL                               | YEAR                   | SYSTEM          |
|---------------------------------------|-------------------------------------|------------------------|-----------------|
| Kissel                                | 100 Pt. Six                         | 1917                   | Remy            |
| Kissel                                | 100 Pt. Six                         | 1918                   | Remy            |
| Kissel                                | 12 cyl.                             |                        | Delco           |
| Kline                                 | 6-36                                | 1917                   | Westinghouse    |
| Lawson Truck                          |                                     | 1917                   | Splitdorf-Aplco |
| Lexington                             | 6-0-17                              | 1917                   | Westinghouse    |
| Lexington                             |                                     | 1918-1919              | Westinghouse    |
| Liberty                               | 6                                   | 1916-7-8-9             | Delco           |
| Liberty                               | 10B<br>''M2''                       | 1919                   | Wagner          |
| Lippard-Stewart Truck                 | W12                                 | 1917                   | Remy            |
| Locomobile                            | ···6-40"                            | 1917-18-19<br>1919     | Westinghouse    |
| Madison<br>Maibohm                    | A-4 cyl.                            |                        | Remy<br>Disco   |
| Maibohm                               | B-6 cyl.                            | 1918-1919              | Wagner          |
| Marion—Handley                        | 6-40                                | 1917                   | Westinghouse    |
| Marmon                                | 34                                  | 1918-1919              | Bijur           |
| Maxwell—Early model                   | 25                                  | 1917                   | Simms-Huff      |
| Maxwell-Late model                    | 25                                  | 1917                   | Simms-Huff      |
| Maxwell                               | 1T Truck                            | 1917-1918              | Autolite        |
| Maxwell                               | 25                                  | 1918-1919              | Simms-Huff      |
| McFarlan                              |                                     | 1917-1918              | Westinghouse    |
| McFarlan                              | Six                                 | 1919                   | Westinghouse    |
| Mercer                                |                                     | 1917-1918              | U. S. L.        |
| Mercer                                | Ser. 4                              | 1918-1919              | Westinghouse    |
| Metz                                  | 25                                  | 1919                   | Gray & Davis    |
| Michigan Hearse                       |                                     | 1917-18-19             | Delco           |
| Mitchell—Cars 5000 to 11,500          |                                     | 1917                   | Westinghouse    |
| Mitchell-Lewis                        |                                     | 1917-1918              | Splitdorf-Apleo |
| Mitchell                              | E40-E42                             | 1919                   | Remy            |
| Moline-Knight                         | G-MK50, C-MK40                      | 1917-18-19             | Wagner          |
| Moon (2 Button Switch)                | 6-66                                | 1918-1919<br>1918-1919 | Delco           |
| Moon (4 Button Switch)                |                                     | 1918-1919              | Delco           |
| Monitor                               | •••••                               | 1919                   | Dyneto<br>Remy  |
| Nash                                  | 671                                 | 1918                   | Bijur           |
| Nash                                  | 681, 82, 83, 84                     | 1918-1919              | Delco           |
| National                              |                                     | 1918                   | Westinghouse    |
| National—First 125 cars               | Ser. AF3                            | 1919                   | Westinghouse    |
| National—After first 125 cars.        | Ser. AF3                            | 1919                   | Westinghouse    |
| National                              | ''12''                              | 1917                   | Bijur           |
| National                              | 12 cyl.                             | 1918-1919              | Bijur           |
| Nelson                                |                                     | 1917-1918              | U. S. L.        |
| Oakland                               | 32B, 34                             | 1917                   | Delco           |
| Oakland<br>Old Hickory Trucks — Dixie | 34B                                 | 1918-1919              | Remy            |
| Cars to No. 2,200                     | No. State of the state of the state | 1916-17-18             | Dyneto          |
| Oldsmobile                            | 37                                  | 1917-1918              | Delco           |
| Oldsmobile                            | 37                                  | 1918                   | Remy            |
| Oldsmobile                            | 45 & 45A                            | 1918-1919              | Delco           |
| Overland                              | 75B                                 | 1916-1917              | Autolite        |
| Overland, 4 cyl                       | 83 DE                               | 1917                   | Autolite        |

(3) Over 700 Wiring Diagrams, showing the complete external connections of the Starting, Lighting and Ignition circuits on ears made in the United States since 1911. All parts are placed in the same relative positions they occupy on the cars, and are clearly labeled and explained.