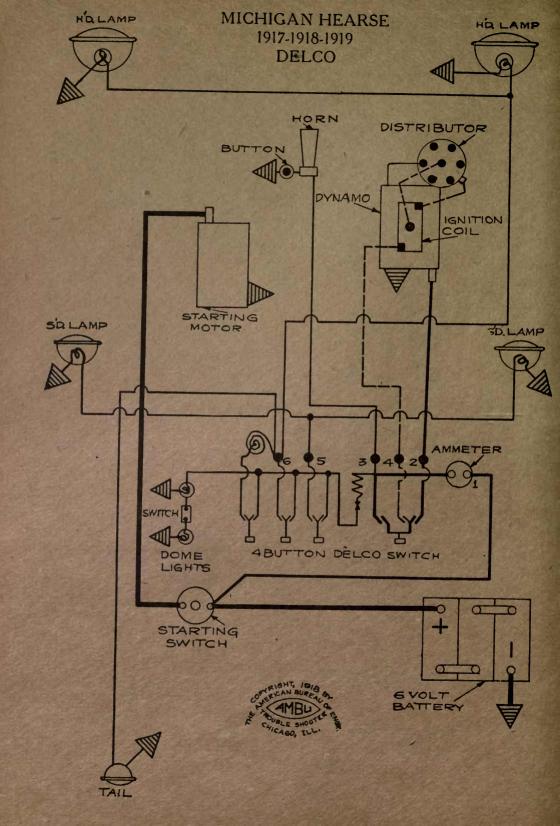

| NAME OF CAR                           | MODEL                               | YEAR                   | SYSTEM          |
|---------------------------------------|-------------------------------------|------------------------|-----------------|
| Kissel                                | 100 Pt. Six                         | 1917                   | Remy            |
| Kissel                                | 100 Pt. Six                         | 1918                   | Remy            |
| Kissel                                | 12 cyl.                             |                        | Delco           |
| Kline                                 | 6-36                                | 1917                   | Westinghouse    |
| Lawson Truck                          |                                     | 1917                   | Splitdorf-Aplco |
| Lexington                             | 6-0-17                              | 1917                   | Westinghouse    |
| Lexington                             |                                     | 1918-1919              | Westinghouse    |
| Liberty                               | 6                                   | 1916-7-8-9             | Delco           |
| Liberty                               | 10B<br>''M2''                       | 1919                   | Wagner          |
| Lippard-Stewart Truck                 | W12                                 | 1917                   | Remy            |
| Locomobile                            | ···6-40"                            | 1917-18-19<br>1919     | Westinghouse    |
| Madison<br>Maibohm                    | A-4 cyl.                            |                        | Remy<br>Disco   |
| Maibohm                               | B-6 cyl.                            | 1918-1919              | Wagner          |
| Marion—Handley                        | 6-40                                | 1917                   | Westinghouse    |
| Marmon                                | 34                                  | 1918-1919              | Bijur           |
| Maxwell—Early model                   | 25                                  | 1917                   | Simms-Huff      |
| Maxwell-Late model                    | 25                                  | 1917                   | Simms-Huff      |
| Maxwell                               | 1T Truck                            | 1917-1918              | Autolite        |
| Maxwell                               | 25                                  | 1918-1919              | Simms-Huff      |
| McFarlan                              |                                     | 1917-1918              | Westinghouse    |
| McFarlan                              | Six                                 | 1919                   | Westinghouse    |
| Mercer                                |                                     | 1917-1918              | U. S. L.        |
| Mercer                                | Ser. 4                              | 1918-1919              | Westinghouse    |
| Metz                                  | 25                                  | 1919                   | Gray & Davis    |
| Michigan Hearse                       |                                     | 1917-18-19             | Delco           |
| Mitchell—Cars 5000 to 11,500          |                                     | 1917                   | Westinghouse    |
| Mitchell-Lewis                        |                                     | 1917-1918              | Splitdorf-Apleo |
| Mitchell                              | E40-E42                             | 1919                   | Remy            |
| Moline-Knight                         | G-MK50, C-MK40                      | 1917-18-19             | Wagner          |
| Moon (2 Button Switch)                | 6-66                                | 1918-1919<br>1918-1919 | Delco           |
| Moon (4 Button Switch)                |                                     | 1918-1919              | Delco           |
| Monitor                               | •••••                               | 1919                   | Dyneto<br>Remy  |
| Nash                                  | 671                                 | 1918                   | Bijur           |
| Nash                                  | 681, 82, 83, 84                     | 1918-1919              | Delco           |
| National                              |                                     | 1918                   | Westinghouse    |
| National—First 125 cars               | Ser. AF3                            | 1919                   | Westinghouse    |
| National—After first 125 cars.        | Ser. AF3                            | 1919                   | Westinghouse    |
| National                              | ''12''                              | 1917                   | Bijur           |
| National                              | 12 cyl.                             | 1918-1919              | Bijur           |
| Nelson                                |                                     | 1917-1918              | U. S. L.        |
| Oakland                               | 32B, 34                             | 1917                   | Delco           |
| Oakland<br>Old Hickory Trucks — Dixie | 34B                                 | 1918-1919              | Remy            |
| Cars to No. 2,200                     | No. State of the state of the state | 1916-17-18             | Dyneto          |
| Oldsmobile                            | 37                                  | 1917-1918              | Delco           |
| Oldsmobile                            | 37                                  | 1918                   | Remy            |
| Oldsmobile                            | 45 & 45A                            | 1918-1919              | Delco           |
| Overland                              | 75B                                 | 1916-1917              | Autolite        |
| Overland, 4 cyl                       | 83 DE                               | 1917                   | Autolite        |