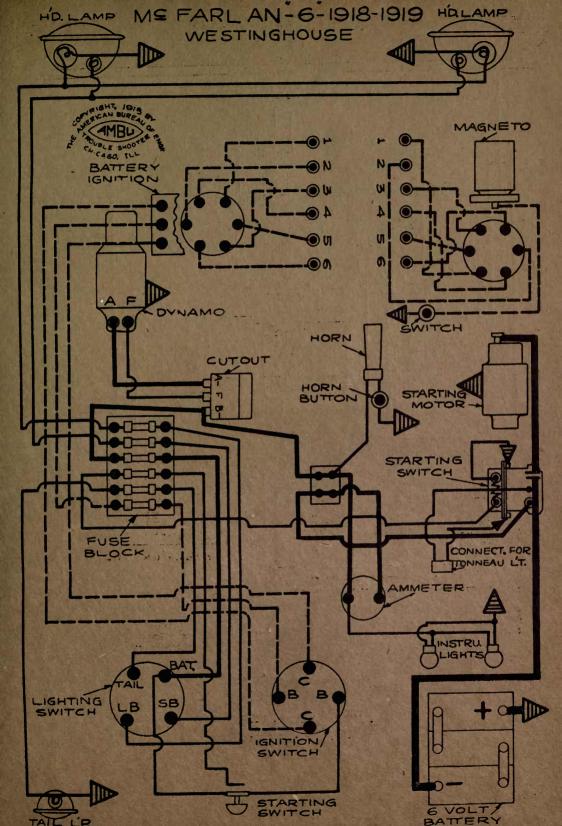

| NAME OF CAR                  | MODEL                    | YEAR       | SYSTEM                                                                                                         |
|------------------------------|--------------------------|------------|----------------------------------------------------------------------------------------------------------------|
| Overland, 4 cyl              | 854 SN C T R             | 1917       | Autolite                                                                                                       |
| Overland, 6 cyl              |                          | 1917       | Autolite                                                                                                       |
| Overland, 4 cyl              | 88T, SN, Lim.            | 1917       | Autolite                                                                                                       |
| Overland, 4 cyl              | Sol. SN, LIIII.          |            | the second s |
| Overland, 8 cyl              | 88T, SN<br>89CLR, T, 86B | 1917       | Autolite                                                                                                       |
| Overland, 6 cyl              | 89CLR, T, 86B            | 1917       | Autolite                                                                                                       |
| Overland, 4 cyl              | 90R, OEX, T, PLD         | 1917       | Autolite                                                                                                       |
| Overland, 4 cyl              | 88-4-SN                  | 1918       | Autolite                                                                                                       |
| Overland, 6 cyl              | 89                       | 1918       | Autolite                                                                                                       |
| Overland, 4 cyl              | 90                       | 1918       | Autolite                                                                                                       |
| Packard                      | 2-25, 2-35               | 1917       | Bijur                                                                                                          |
| Packard                      |                          | 1918-1919  | Bijur                                                                                                          |
| Packard (Body Wiring)        | 325, 335                 | 1918-1919  | Bijur                                                                                                          |
| Packard (Body Wiring)        | 325, 335                 | 1918-1919  | Bijur                                                                                                          |
| Packard (Body Wiring)        | 325, 335                 | 1918-1919  | Bijur                                                                                                          |
| Paige—Detroit                | 6-38                     | 1917       | Gray & Davis                                                                                                   |
| Paige                        | 39                       | 1918-1919  | Gray & Davis                                                                                                   |
| Paige                        | 6-55                     | 1919       | Remy                                                                                                           |
| Panhard Truck                | "A-B"                    | 1919       | Autolite                                                                                                       |
| Partin Palmer                | 32                       | 1917       | Disco                                                                                                          |
| Peerless                     | 56                       | 1917       | Gray & Davis                                                                                                   |
| Peerless                     | 56                       | 1917       | Autolite                                                                                                       |
| Peerless                     | 56                       | 1918-1919  | Autolite                                                                                                       |
| Phianna                      |                          | 1917       | W'd Leonard                                                                                                    |
| Pierce-Arrow                 |                          | 1919       | Westinghouse                                                                                                   |
| Pierce-Arrow Truck           | 2-Ton                    | 1919       | Westinghouse                                                                                                   |
| Pierce-Arrow                 | All Cars                 | 1916-7-8-9 | Westinghouse                                                                                                   |
| Premier                      | 6C & 6B                  | 1918-1919  | Delco                                                                                                          |
| Pullman                      | "4-24"                   | 1918       | Splitdorf-Aplco                                                                                                |
| Regal                        | J                        | 1917 .     | Heinze                                                                                                         |
| Regal                        | J                        | 1917       | Autolite                                                                                                       |
| Reo                          | 4 & 6, M & N             | 1917-18-19 | Remy                                                                                                           |
| Reo                          | T & U                    |            | Remy                                                                                                           |
| Reo Truck-No 12789 to date   | F                        | 1918       | Remy                                                                                                           |
| Riker Truck—with headlamps   | 3 & 4-Ton                |            | Westinghouse                                                                                                   |
| Riker Truck-with Search-     |                          | 19 3 V     |                                                                                                                |
| _ lights                     | 3 & 4-Ton                |            | Westinghouse                                                                                                   |
| Roamer                       |                          | 1917       | Bijur                                                                                                          |
| Roamer Cars 14,005 to 15,736 |                          | 1917       | Bijur                                                                                                          |
| Roamer Cars—15,737 and up    | "D-4-75," "C-6-54"       | 1918-1919  | Bijur                                                                                                          |
| Ross                         | 8                        | 1917       | Robbins-Meyers                                                                                                 |
| Saxon                        | 4                        | 1917       | Wagner                                                                                                         |
| Saxon                        | 6                        | 1916-1917  | Detroit                                                                                                        |
| Saxon                        |                          | 1916-7-8-9 | Wagner                                                                                                         |
| Sayers & Scovill, 6 cyl      |                          | 1916-1917  | Delco                                                                                                          |
| Sayers & Scovill             | 6 cyl.                   | 1917-18-19 | Delco                                                                                                          |
| Scripps-Booth                | "4" & "8"                |            | Wagner                                                                                                         |
| Scripps-Booth                | ···6-39'' & ···40''      | 1918       | Remy                                                                                                           |
| Service Truck                |                          |            | Westinghouse                                                                                                   |
| Seneca                       | D & H                    | 1919       | Allis-Chalmers                                                                                                 |
| Simplex                      | 5                        |            | Rushmore                                                                                                       |
| Standard                     | E                        | 1917       | Westinghouse                                                                                                   |