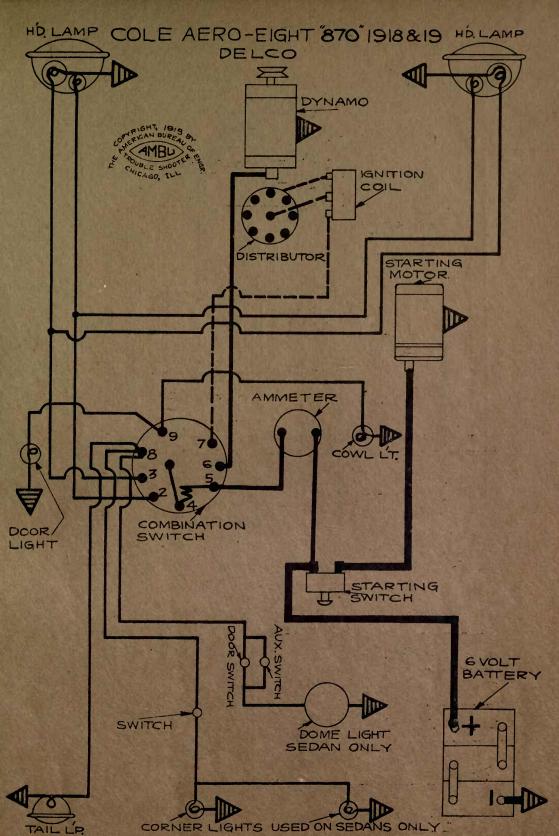

# 1917-1918-1919 AUTOMOBILE WIRING DIAGRAMS

Published By AMERICAN BUREAU OF ENGINEERING, Inc. 1601-03 South Michigan Avenue CHICAGO, ILL., U. S. A.

|                               |                      | Murche Har   | Cases will be logged             |
|-------------------------------|----------------------|--------------|----------------------------------|
| NAME OF CAR                   | MODEL                | YEAR         | SYSTEM                           |
|                               |                      | 0101         |                                  |
| Daniels                       | ···8''               | 1918         | Westinghouse                     |
| Davis                         | 6J                   | 1917-18-19   |                                  |
| Davis                         | 6H, 6I, 6K           | 1917-18-19   |                                  |
| Denby Motor Truck             |                      | 1918         | Bijur<br>G lit lenf Arloo        |
| Deneen Truck                  |                      | 1917         | Splitdorf-Aplco                  |
| Dixie Flyer                   | 2200 and above       | 1916-1917    | Dyneto                           |
| Dixie Flyer—Cars 3,500 and up |                      | 1917-18-19   | Dyneto                           |
| Dodge                         | Passenger Cars       | 1017 10 10   | Manthaant                        |
| Domia                         | and Trucks<br>"6-80" |              | Northeast                        |
| Dorris                        | "K-4"                | 1919         | Westinghouse                     |
|                               |                      | 1919         | Westinghouse                     |
| Dort—First half of Season     | 6 & 9                | 1917         | Westinghouse                     |
| Dort<br>Elcar                 | 11,11T<br>D F F C    | 1918<br>1917 | Westinghouse                     |
| Elcar                         | D, E, F, G           | 1917         | Dyneto<br>Dyneto                 |
| Elgin "Six"                   | D, E, G              | 1918-1919    | Wagner                           |
| Elgin                         | ······               | 1917-1918    | Wagner                           |
| Empire                        | 50, 51, 70, 70A      | 1918-1919    | Autolite                         |
| Essex                         |                      | 1919-1919    | Delco                            |
| Ford                          | (im))                | 1918         | Heinze Springfield               |
| Ford                          | TUS TRACT TO DATE OF | All Years    |                                  |
| Ford Lights & Ignition System | All                  | init i cars  | fromize springerout              |
| Franklin—After 11,700 Cars.   | Ser. 9               | 1918-1919    | Dyneto                           |
| Franklin - Light and Horn     |                      | - 16 HOURS   | and a bar a little of the little |
| Wiring                        | Ser. 9               | 1918-1919    | Dyneto                           |
| Franklin - Light and Horn     |                      | FREPAR BUR   | 2.4.8.1.1956.11 日                |
| Wiring                        | Ser. 9               | 1918-1919    | Dyneto                           |
| Glide-Cars 9,000 to 10,255    | 6-40                 | 1916-1917    | Westinghouse                     |
| Glide                         | ···6-40''            | 1918-1919    | Westinghouse .                   |
| Grant                         | 6                    | 1917         | Wagner                           |
| Grant                         | "G"                  | 1918-1919    | Wagner                           |
| Grant Truck                   | 10-11-15-16          | 1919         | Remy                             |
| H-A-L—Twelve                  | 21                   | 1917         | Westinghouse                     |
| Harroun                       |                      | 1917-18-19   |                                  |
| Haynes                        | 36, 37, 37R          | 1916-1917    | Leece-Neville                    |
| Haynes                        | 40, 40R-41           | 1917         | Leece-Neville                    |
| Holmes                        | 38, 39 & 45<br>All   | 1918-1919    | Leece-Neville                    |
| Hollier                       | "176"                | 1919         | Dyneto<br>Allis-Chalmers         |
| Hollier                       |                      | 1916-7-8-9   | Splitdorf-Apleo                  |
| Hudson                        | Super Six            | All Years    |                                  |
| Hupmobile—Cars After 75,000   | N                    | 1917         | Westinghouse                     |
| Hupmobile                     | R                    | 1917-1918    | Bijur                            |
| Interstate                    | T, TR                | 1917-1918    | Remy                             |
| Jackson                       | 349                  | 1917-1918    |                                  |
| Jeffery                       | 671                  | 1917         | Bijur                            |
| Jeffery Truck                 | 2017                 | 1918         | Bijur                            |
| Jordan                        | В                    | 1917         | Bijur                            |
| Jordan                        | "C"                  | 1918-1919    | Bijur                            |
| King                          | E, EE                | 1916-1917    | Robbins & Meyers                 |
| King                          | "EE," "F"            | 1917-18-19   | Bijur                            |