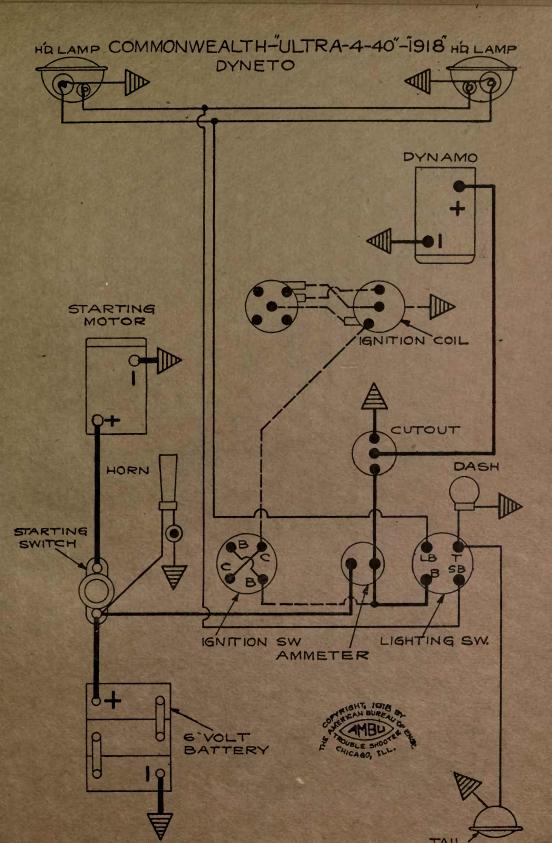

### LIST OF MBD WIRING DIAGRAMS IN STOCK

The following list of wiring diagrams are obtainable from your jobber — or the American Bureau of Engineering, 1601-03 South Michigan Avenue, Chicago—at 25 cents each. When placing order be sure to mention the diagram number as well as model and make of car.