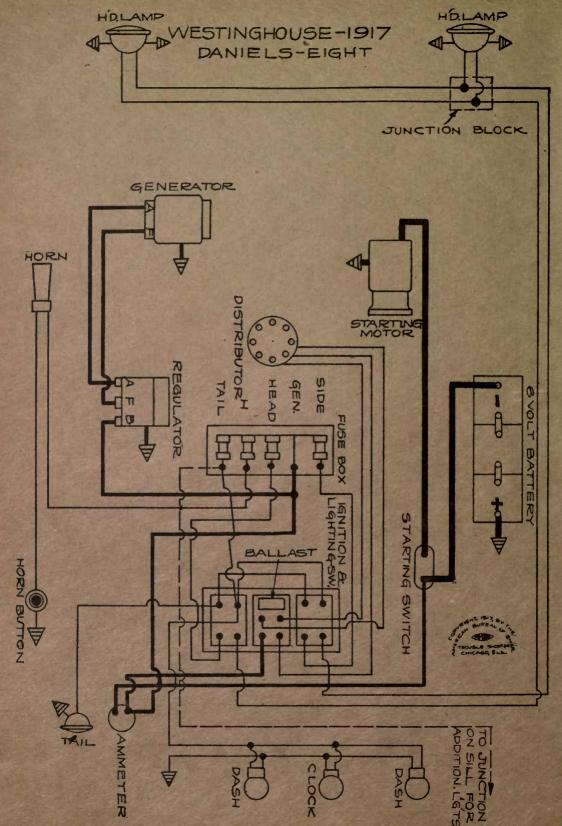

(3) Over 700 Wiring Diagrams, showing the complete external connections of the Starting, Lighting and Ignition circuits on ears made in the United States since 1911. All parts are placed in the same relative positions they occupy on the cars, and are clearly labeled and explained.