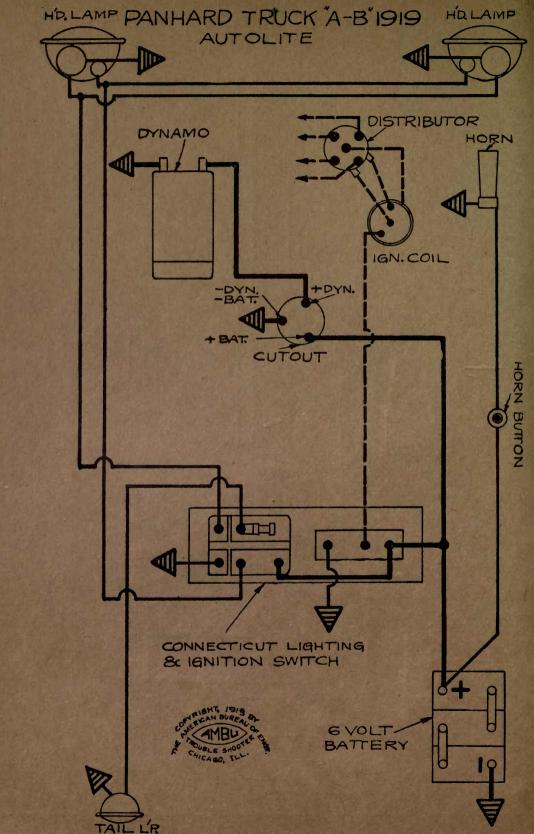

| NAME OF CAR                  | MODEL                    | YEAR       | SYSTEM                                                                                                         |
|------------------------------|--------------------------|------------|----------------------------------------------------------------------------------------------------------------|
| Overland, 4 cyl              | 854 SN C T R             | 1917       | Autolite                                                                                                       |
| Overland, 6 cyl              |                          | 1917       | Autolite                                                                                                       |
| Overland, 4 cyl              | 88T, SN, Lim.            | 1917       | Autolite                                                                                                       |
| Overland, 4 cyl              | Sol. SN, LIIII.          |            | the second s |
| Overland, 8 cyl              | 88T, SN<br>89CLR, T, 86B | 1917       | Autolite                                                                                                       |
| Overland, 6 cyl              | 89CLR, T, 86B            | 1917       | Autolite                                                                                                       |
| Overland, 4 cyl              | 90R, OEX, T, PLD         | 1917       | Autolite                                                                                                       |
| Overland, 4 cyl              | 88-4-SN                  | 1918       | Autolite                                                                                                       |
| Overland, 6 cyl              | 89                       | 1918       | Autolite                                                                                                       |
| Overland, 4 cyl              | 90                       | 1918       | Autolite                                                                                                       |
| Packard                      | 2-25, 2-35               | 1917       | Bijur                                                                                                          |
| Packard                      |                          | 1918-1919  | Bijur                                                                                                          |
| Packard (Body Wiring)        | 325, 335                 | 1918-1919  | Bijur                                                                                                          |
| Packard (Body Wiring)        | 325, 335                 | 1918-1919  | Bijur                                                                                                          |
| Packard (Body Wiring)        | 325, 335                 | 1918-1919  | Bijur                                                                                                          |
| Paige—Detroit                | 6-38                     | 1917       | Gray & Davis                                                                                                   |
| Paige                        | 39                       | 1918-1919  | Gray & Davis                                                                                                   |
| Paige                        | 6-55                     | 1919       | Remy                                                                                                           |
| Panhard Truck                | "A-B"                    | 1919       | Autolite                                                                                                       |
| Partin Palmer                | 32                       | 1917       | Disco                                                                                                          |
| Peerless                     | 56                       | 1917       | Gray & Davis                                                                                                   |
| Peerless                     | 56                       | 1917       | Autolite                                                                                                       |
| Peerless                     | 56                       | 1918-1919  | Autolite                                                                                                       |
| Phianna                      |                          | 1917       | W'd Leonard                                                                                                    |
| Pierce-Arrow                 |                          | 1919       | Westinghouse                                                                                                   |
| Pierce-Arrow Truck           | 2-Ton                    | 1919       | Westinghouse                                                                                                   |
| Pierce-Arrow                 | All Cars                 | 1916-7-8-9 | Westinghouse                                                                                                   |
| Premier                      | 6C & 6B                  | 1918-1919  | Delco                                                                                                          |
| Pullman                      | "4-24"                   | 1918       | Splitdorf-Aplco                                                                                                |
| Regal                        | J                        | 1917 .     | Heinze                                                                                                         |
| Regal                        | J                        | 1917       | Autolite                                                                                                       |
| Reo                          | 4 & 6, M & N             | 1917-18-19 | Remy                                                                                                           |
| Reo                          | T & U                    |            | Remy                                                                                                           |
| Reo Truck-No 12789 to date   | F                        | 1918       | Remy                                                                                                           |
| Riker Truck—with headlamps   | 3 & 4-Ton                |            | Westinghouse                                                                                                   |
| Riker Truck-with Search-     |                          | 19 3 V     |                                                                                                                |
| _ lights                     | 3 & 4-Ton                |            | Westinghouse                                                                                                   |
| Roamer                       |                          | 1917       | Bijur                                                                                                          |
| Roamer Cars 14,005 to 15,736 |                          | 1917       | Bijur                                                                                                          |
| Roamer Cars—15,737 and up    | "D-4-75," "C-6-54"       | 1918-1919  | Bijur                                                                                                          |
| Ross                         | 8                        | 1917       | Robbins-Meyers                                                                                                 |
| Saxon                        | 4                        | 1917       | Wagner                                                                                                         |
| Saxon                        | 6                        | 1916-1917  | Detroit                                                                                                        |
| Saxon                        |                          | 1916-7-8-9 | Wagner                                                                                                         |
| Sayers & Scovill, 6 cyl      |                          | 1916-1917  | Delco                                                                                                          |
| Sayers & Scovill             | 6 cyl.                   | 1917-18-19 | Delco                                                                                                          |
| Scripps-Booth                | "4" & "8"                |            | Wagner                                                                                                         |
| Scripps-Booth                | ···6-39'' & ···40''      | 1918       | Remy                                                                                                           |
| Service Truck                |                          |            | Westinghouse                                                                                                   |
| Seneca                       | D & H                    | 1919       | Allis-Chalmers                                                                                                 |
| Simplex                      | 5                        |            | Rushmore                                                                                                       |
| Standard                     | E                        | 1917       | Westinghouse                                                                                                   |