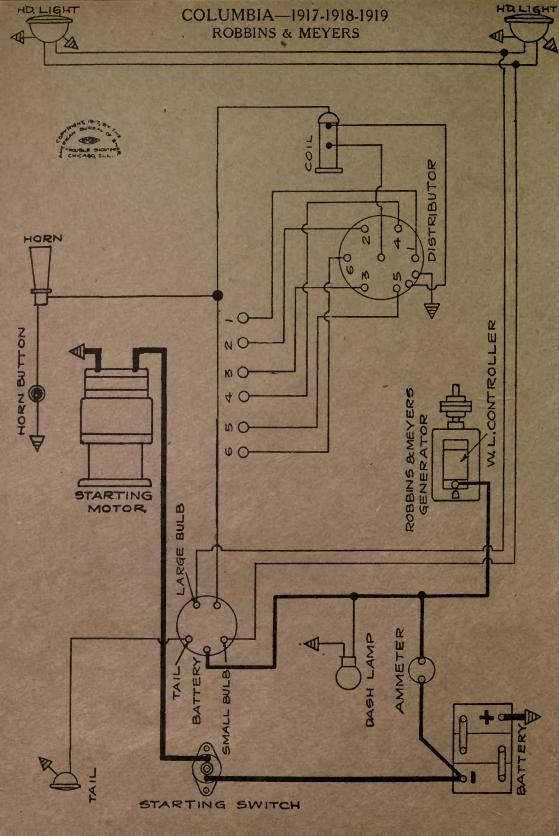

# 1917-1918-1919 AUTOMOBILE WIRING DIAGRAMS

Published By AMERICAN BUREAU OF ENGINEERING, Inc. 1601-03 South Michigan Avenue CHICAGO, ILL., U. S. A.

|                               |                      | Murche Har   | Cases will be logged             |
|-------------------------------|----------------------|--------------|----------------------------------|
| NAME OF CAR                   | MODEL                | YEAR         | SYSTEM                           |
|                               |                      | 0101         |                                  |
| Daniels                       | ···8''               | 1918         | Westinghouse                     |
| Davis                         | 6J                   | 1917-18-19   |                                  |
| Davis                         | 6H, 6I, 6K           | 1917-18-19   |                                  |
| Denby Motor Truck             |                      | 1918         | Bijur<br>G lit lenf Arloo        |
| Deneen Truck                  |                      | 1917         | Splitdorf-Aplco                  |
| Dixie Flyer                   | 2200 and above       | 1916-1917    | Dyneto                           |
| Dixie Flyer—Cars 3,500 and up |                      | 1917-18-19   | Dyneto                           |
| Dodge                         | Passenger Cars       | 1017 10 10   | Manthaant                        |
| Domia                         | and Trucks<br>"6-80" |              | Northeast                        |
| Dorris                        | "K-4"                | 1919         | Westinghouse                     |
|                               |                      | 1919         | Westinghouse                     |
| Dort—First half of Season     | 6 & 9                | 1917         | Westinghouse                     |
| Dort<br>Elcar                 | 11,11T<br>D F F C    | 1918<br>1917 | Westinghouse                     |
| Elcar                         | D, E, F, G           | 1917         | Dyneto<br>Dyneto                 |
| Elgin "Six"                   | D, E, G              | 1918-1919    | Wagner                           |
| Elgin                         | ······               | 1917-1918    | Wagner                           |
| Empire                        | 50, 51, 70, 70A      | 1918-1919    | Autolite                         |
| Essex                         |                      | 1919-1919    | Delco                            |
| Ford                          | (im))                | 1918         | Heinze Springfield               |
| Ford                          | TUS TRACT TO DATE OF | All Years    |                                  |
| Ford Lights & Ignition System | All                  | init i cars  | fromize springerout              |
| Franklin—After 11,700 Cars.   | Ser. 9               | 1918-1919    | Dyneto                           |
| Franklin - Light and Horn     |                      | - 16 HOURS   | and a bar a little of the little |
| Wiring                        | Ser. 9               | 1918-1919    | Dyneto                           |
| Franklin - Light and Horn     |                      | FREPAR BUR   | 2.4.8.1.1956.11 日                |
| Wiring                        | Ser. 9               | 1918-1919    | Dyneto                           |
| Glide-Cars 9,000 to 10,255    | 6-40                 | 1916-1917    | Westinghouse                     |
| Glide                         | ···6-40''            | 1918-1919    | Westinghouse .                   |
| Grant                         | 6                    | 1917         | Wagner                           |
| Grant                         | "G"                  | 1918-1919    | Wagner                           |
| Grant Truck                   | 10-11-15-16          | 1919         | Remy                             |
| H-A-L—Twelve                  | 21                   | 1917         | Westinghouse                     |
| Harroun                       |                      | 1917-18-19   |                                  |
| Haynes                        | 36, 37, 37R          | 1916-1917    | Leece-Neville                    |
| Haynes                        | 40, 40R-41           | 1917         | Leece-Neville                    |
| Holmes                        | 38, 39 & 45<br>All   | 1918-1919    | Leece-Neville                    |
| Hollier                       | "176"                | 1919         | Dyneto<br>Allis-Chalmers         |
| Hollier                       |                      | 1916-7-8-9   | Splitdorf-Apleo                  |
| Hudson                        | Super Six            | All Years    |                                  |
| Hupmobile—Cars After 75,000   | N                    | 1917         | Westinghouse                     |
| Hupmobile                     | R                    | 1917-1918    | Bijur                            |
| Interstate                    | T, TR                | 1917-1918    | Remy                             |
| Jackson                       | 349                  | 1917-1918    |                                  |
| Jeffery                       | 671                  | 1917         | Bijur                            |
| Jeffery Truck                 | 2017                 | 1918         | Bijur                            |
| Jordan                        | В                    | 1917         | Bijur                            |
| Jordan                        | "C"                  | 1918-1919    | Bijur                            |
| King                          | E, EE                | 1916-1917    | Robbins & Meyers                 |
| King                          | "EE," "F"            | 1917-18-19   | Bijur                            |