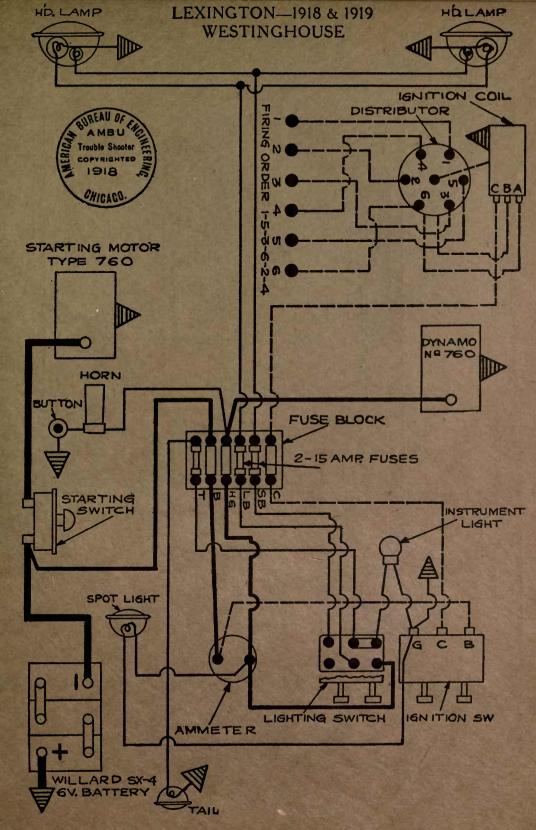

| NAME OF CAR                           | MODEL                               | YEAR                   | SYSTEM          |
|---------------------------------------|-------------------------------------|------------------------|-----------------|
| Kissel                                | 100 Pt. Six                         | 1917                   | Remy            |
| Kissel                                | 100 Pt. Six                         | 1918                   | Remy            |
| Kissel                                | 12 cyl.                             |                        | Delco           |
| Kline                                 | 6-36                                | 1917                   | Westinghouse    |
| Lawson Truck                          |                                     | 1917                   | Splitdorf-Aplco |
| Lexington                             | 6-0-17                              | 1917                   | Westinghouse    |
| Lexington                             |                                     | 1918-1919              | Westinghouse    |
| Liberty                               | 6                                   | 1916-7-8-9             | Delco           |
| Liberty                               | 10B<br>''M2''                       | 1919                   | Wagner          |
| Lippard-Stewart Truck                 | W12                                 | 1917                   | Remy            |
| Locomobile                            | ···6-40"                            | 1917-18-19<br>1919     | Westinghouse    |
| Madison<br>Maibohm                    | A-4 cyl.                            |                        | Remy<br>Disco   |
| Maibohm                               | B-6 cyl.                            | 1918-1919              | Wagner          |
| Marion—Handley                        | 6-40                                | 1917                   | Westinghouse    |
| Marmon                                | 34                                  | 1918-1919              | Bijur           |
| Maxwell—Early model                   | 25                                  | 1917                   | Simms-Huff      |
| Maxwell-Late model                    | 25                                  | 1917                   | Simms-Huff      |
| Maxwell                               | 1T Truck                            | 1917-1918              | Autolite        |
| Maxwell                               | 25                                  | 1918-1919              | Simms-Huff      |
| McFarlan                              |                                     | 1917-1918              | Westinghouse    |
| McFarlan                              | Six                                 | 1919                   | Westinghouse    |
| Mercer                                |                                     | 1917-1918              | U. S. L.        |
| Mercer                                | Ser. 4                              | 1918-1919              | Westinghouse    |
| Metz                                  | 25                                  | 1919                   | Gray & Davis    |
| Michigan Hearse                       |                                     | 1917-18-19             | Delco           |
| Mitchell—Cars 5000 to 11,500          |                                     | 1917                   | Westinghouse    |
| Mitchell-Lewis                        |                                     | 1917-1918              | Splitdorf-Apleo |
| Mitchell                              | E40-E42                             | 1919                   | Remy            |
| Moline-Knight                         | G-MK50, C-MK40                      | 1917-18-19             | Wagner          |
| Moon (2 Button Switch)                | 6-66                                | 1918-1919<br>1918-1919 | Delco           |
| Moon (4 Button Switch)                |                                     | 1918-1919              | Delco           |
| Monitor                               | •••••                               | 1919                   | Dyneto<br>Remy  |
| Nash                                  | 671                                 | 1918                   | Bijur           |
| Nash                                  | 681, 82, 83, 84                     | 1918-1919              | Delco           |
| National                              |                                     | 1918                   | Westinghouse    |
| National—First 125 cars               | Ser. AF3                            | 1919                   | Westinghouse    |
| National—After first 125 cars.        | Ser. AF3                            | 1919                   | Westinghouse    |
| National                              | ''12''                              | 1917                   | Bijur           |
| National                              | 12 cyl.                             | 1918-1919              | Bijur           |
| Nelson                                |                                     | 1917-1918              | U. S. L.        |
| Oakland                               | 32B, 34                             | 1917                   | Delco           |
| Oakland<br>Old Hickory Trucks — Dixie | 34B                                 | 1918-1919              | Remy            |
| Cars to No. 2,200                     | No. State of the state of the state | 1916-17-18             | Dyneto          |
| Oldsmobile                            | 37                                  | 1917-1918              | Delco           |
| Oldsmobile                            | 37                                  | 1918                   | Remy            |
| Oldsmobile                            | 45 & 45A                            | 1918-1919              | Delco           |
| Overland                              | 75B                                 | 1916-1917              | Autolite        |
| Overland, 4 cyl                       | 83 DE                               | 1917                   | Autolite        |