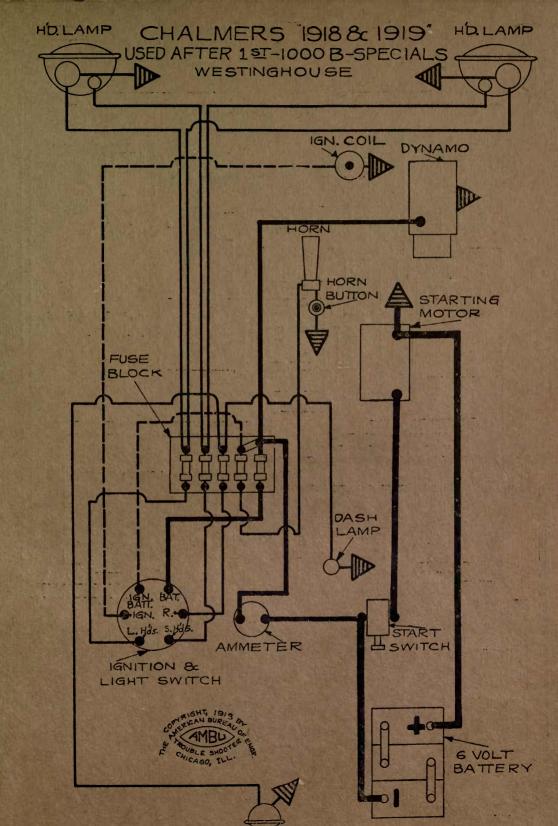

(3) Over 700 Wiring Diagrams, showing the complete external connections of the Starting, Lighting and Ignition circuits on ears made in the United States since 1911. All parts are placed in the same relative positions they occupy on the cars, and are clearly labeled and explained.