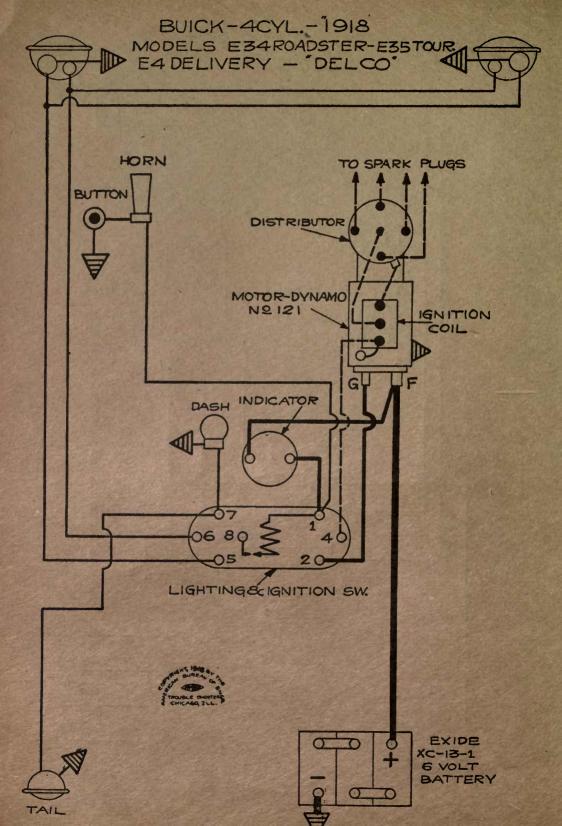

|           | 1918-1919  | Remy            |
| Sun Light Six            |           | 1917       | Remy            |
| Velie                    | 27        | 1917       | Remv            |
| Velie                    | 28        | 1917       | Remy            |
| Velie                    | 38 & 39   | 1918-1919  | Remy            |
| Westcott                 | 17 & 18   | 1917-18-19 |                 |
| White                    |           | 1917-1918  | Leece-Neville   |
| Winton                   | 22        | 1916-7-8-9 | Bijur           |
| Winton                   | 22A       |            | Bijur           |
| Winton - Body Wiring for |           |            | Distances of Bu |
| Limousine                | 22 & 22A  | 1916-7-8-9 | Bijur           |































































































SOLIGHT

SPLITDORF-APLCO - 1917 DENNEEN - TRUCKS













































































HOLMES-1919 CABRIOLET BODY WIRING



HOLMES-1919 FOUR DOOR SEDAN BODY WIRING



plant:



































































































































































































## RIKER TRUCKS 3& 4 TON WESTINGHOUSE TRUCKS USING SEARCHLIGHTS

































































## BUSINESS BUILDING PRODUCTS

# **Trouble Shooter**



The TROUBLE SHOOTER consists of three main parts, forming a complete and invaluable system for quickly diagnosing and locating any trouble in the