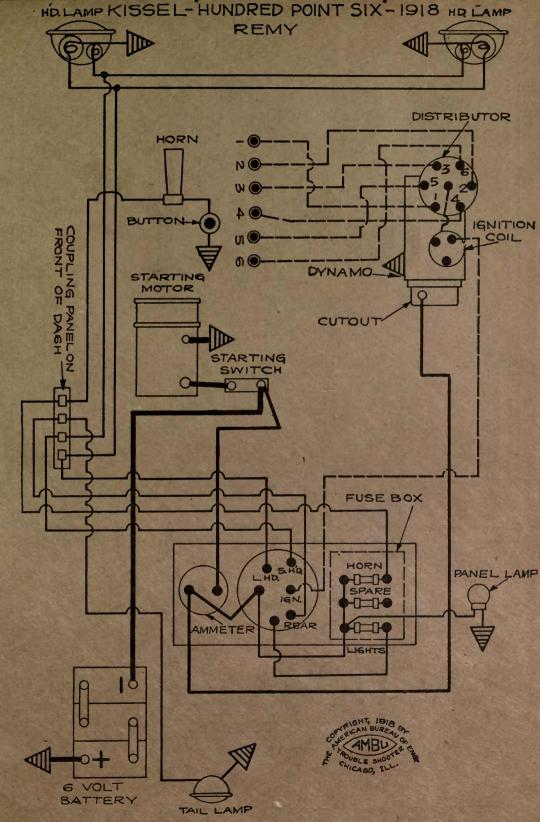

| NAME OF CAR                           | MODEL                               | YEAR                   | SYSTEM          |
|---------------------------------------|-------------------------------------|------------------------|-----------------|
| Kissel                                | 100 Pt. Six                         | 1917                   | Remy            |
| Kissel                                | 100 Pt. Six                         | 1918                   | Remy            |
| Kissel                                | 12 cyl.                             |                        | Delco           |
| Kline                                 | 6-36                                | 1917                   | Westinghouse    |
| Lawson Truck                          |                                     | 1917                   | Splitdorf-Aplco |
| Lexington                             | 6-0-17                              | 1917                   | Westinghouse    |
| Lexington                             |                                     | 1918-1919              | Westinghouse    |
| Liberty                               | 6                                   | 1916-7-8-9             | Delco           |
| Liberty                               | 10B<br>''M2''                       | 1919                   | Wagner          |
| Lippard-Stewart Truck                 | W12                                 | 1917                   | Remy            |
| Locomobile                            | ···6-40"                            | 1917-18-19<br>1919     | Westinghouse    |
| Madison<br>Maibohm                    | A-4 cyl.                            |                        | Remy<br>Disco   |
| Maibohm                               | B-6 cyl.                            | 1918-1919              | Wagner          |
| Marion—Handley                        | 6-40                                | 1917                   | Westinghouse    |
| Marmon                                | 34                                  | 1918-1919              | Bijur           |
| Maxwell—Early model                   | 25                                  | 1917                   | Simms-Huff      |
| Maxwell-Late model                    | 25                                  | 1917                   | Simms-Huff      |
| Maxwell                               | 1T Truck                            | 1917-1918              | Autolite        |
| Maxwell                               | 25                                  | 1918-1919              | Simms-Huff      |
| McFarlan                              |                                     | 1917-1918              | Westinghouse    |
| McFarlan                              | Six                                 | 1919                   | Westinghouse    |
| Mercer                                |                                     | 1917-1918              | U. S. L.        |
| Mercer                                | Ser. 4                              | 1918-1919              | Westinghouse    |
| Metz                                  | 25                                  | 1919                   | Gray & Davis    |
| Michigan Hearse                       |                                     | 1917-18-19             | Delco           |
| Mitchell—Cars 5000 to 11,500          |                                     | 1917                   | Westinghouse    |
| Mitchell-Lewis                        |                                     | 1917-1918              | Splitdorf-Apleo |
| Mitchell                              | E40-E42                             | 1919                   | Remy            |
| Moline-Knight                         | G-MK50, C-MK40                      | 1917-18-19             | Wagner          |
| Moon (2 Button Switch)                | 6-66                                | 1918-1919<br>1918-1919 | Delco           |
| Moon (4 Button Switch)                |                                     | 1918-1919              | Delco           |
| Monitor                               | •••••                               | 1919                   | Dyneto<br>Remy  |
| Nash                                  | 671                                 | 1918                   | Bijur           |
| Nash                                  | 681, 82, 83, 84                     | 1918-1919              | Delco           |
| National                              |                                     | 1918                   | Westinghouse    |
| National—First 125 cars               | Ser. AF3                            | 1919                   | Westinghouse    |
| National—After first 125 cars.        | Ser. AF3                            | 1919                   | Westinghouse    |
| National                              | ''12''                              | 1917                   | Bijur           |
| National                              | 12 cyl.                             | 1918-1919              | Bijur           |
| Nelson                                |                                     | 1917-1918              | U. S. L.        |
| Oakland                               | 32B, 34                             | 1917                   | Delco           |
| Oakland<br>Old Hickory Trucks — Dixie | 34B                                 | 1918-1919              | Remy            |
| Cars to No. 2,200                     | No. State of the state of the state | 1916-17-18             | Dyneto          |
| Oldsmobile                            | 37                                  | 1917-1918              | Delco           |
| Oldsmobile                            | 37                                  | 1918                   | Remy            |
| Oldsmobile                            | 45 & 45A                            | 1918-1919              | Delco           |
| Overland                              | 75B                                 | 1916-1917              | Autolite        |
| Overland, 4 cyl                       | 83 DE                               | 1917                   | Autolite        |

(3) Over 700 Wiring Diagrams, showing the complete external connections of the Starting, Lighting and Ignition circuits on ears made in the United States since 1911. All parts are placed in the same relative positions they occupy on the cars, and are clearly labeled and explained.