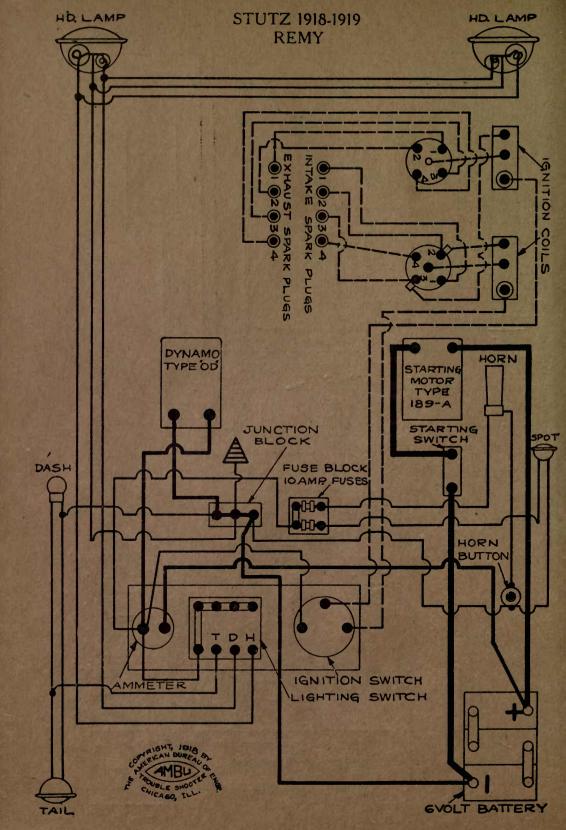

| NAME OF CAR              | MODEL     | YEAR       | SYSTEM          |
|--------------------------|-----------|------------|-----------------|
| Standard                 | "F"       | 1917       | Splitdorf-Apleo |
| Standard                 | 8         | 1919       | Westinghouse    |
| Stearns-Knight "Four"    | Series 32 | 1917       | Westinghouse    |
| Stearns-Knight "Eight"   | Series 32 | 1917       | Westinghouse    |
| Stephen                  | 60, 65    | 1917       | Autolite        |
| Stephens Salient Six     | 70 & 75   | 1918-1919  | Delco           |
| Stewart                  |           | 1917       | Westinghouse    |
| Studebaker               |           | 1916-17-18 | Wagner          |
| Studebaker               | 4 & 6     | 1918-1919  | Wagner          |
| Stutz                    |           | 1918-1919  | Remy            |
| Sun Light Six            |           | 1917       | Remy            |
| Velie                    | 27        | 1917       | Remv            |
| Velie                    | 28        | 1917       | Remy            |
| Velie                    | 38 & 39   | 1918-1919  | Remy            |
| Westcott                 | 17 & 18   | 1917-18-19 |                 |
| White                    |           | 1917-1918  | Leece-Neville   |
| Winton                   | 22        | 1916-7-8-9 | Bijur           |
| Winton                   | 22A       |            | Bijur           |
| Winton - Body Wiring for |           |            | Distances of Bu |
| Limousine                | 22 & 22A  | 1916-7-8-9 | Bijur           |