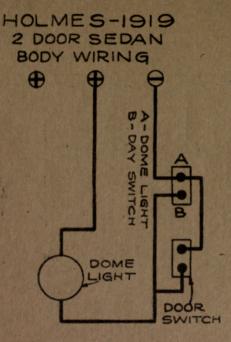

SOLIGHT

SPLITDORF-APLCO - 1917 DENNEEN - TRUCKS

HOLMES-1919 CABRIOLET BODY WIRING

HOLMES-1919 FOUR DOOR SEDAN BODY WIRING

plant: