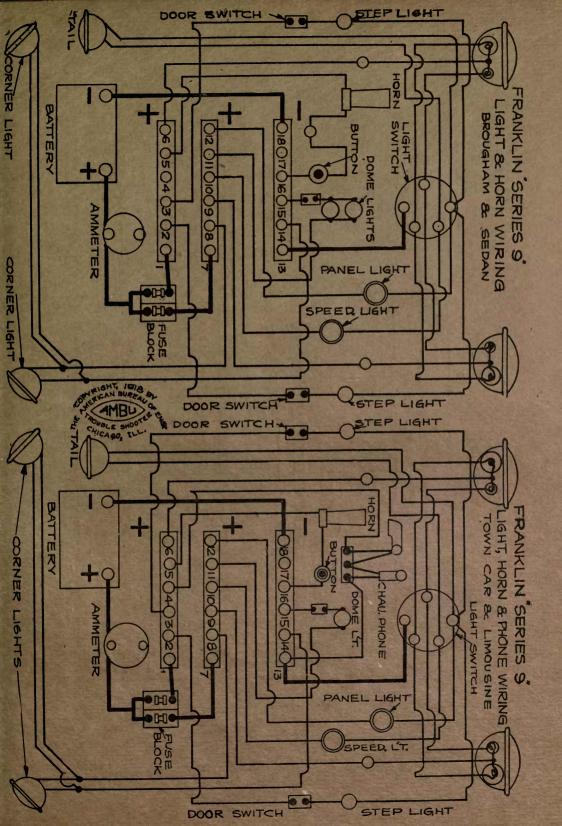

# 1917-1918-1919 AUTOMOBILE WIRING DIAGRAMS

Published By AMERICAN BUREAU OF ENGINEERING, Inc. 1601-03 South Michigan Avenue CHICAGO, ILL., U. S. A.

|                               |                      | Murche Har   | Cases will be logged             |
|-------------------------------|----------------------|--------------|----------------------------------|
| NAME OF CAR                   | MODEL                | YEAR         | SYSTEM                           |
|                               |                      | 0101         |                                  |
| Daniels                       | ···8''               | 1918         | Westinghouse                     |
| Davis                         | 6J                   | 1917-18-19   |                                  |
| Davis                         | 6H, 6I, 6K           | 1917-18-19   |                                  |
| Denby Motor Truck             |                      | 1918         | Bijur<br>G lit lenf Arloo        |
| Deneen Truck                  |                      | 1917         | Splitdorf-Aplco                  |
| Dixie Flyer                   | 2200 and above       | 1916-1917    | Dyneto                           |
| Dixie Flyer—Cars 3,500 and up |                      | 1917-18-19   | Dyneto                           |
| Dodge                         | Passenger Cars       | 1017 10 10   | Manthaant                        |
| Domia                         | and Trucks<br>"6-80" |              | Northeast                        |
| Dorris                        | "K-4"                | 1919         | Westinghouse                     |
|                               |                      | 1919         | Westinghouse                     |
| Dort—First half of Season     | 6 & 9                | 1917         | Westinghouse                     |
| Dort<br>Elcar                 | 11,11T<br>D F F C    | 1918<br>1917 | Westinghouse                     |
| Elcar                         | D, E, F, G           | 1917         | Dyneto<br>Dyneto                 |
| Elgin "Six"                   | D, E, G              | 1918-1919    | Wagner                           |
| Elgin                         | ······               | 1917-1918    | Wagner                           |
| Empire                        | 50, 51, 70, 70A      | 1918-1919    | Autolite                         |
| Essex                         |                      | 1919-1919    | Delco                            |
| Ford                          | (im))                | 1918         | Heinze Springfield               |
| Ford                          | TUS TRACT TO DATE OF | All Years    |                                  |
| Ford Lights & Ignition System | All                  | init i cars  | fromize springerout              |
| Franklin—After 11,700 Cars.   | Ser. 9               | 1918-1919    | Dyneto                           |
| Franklin - Light and Horn     |                      | - 16 HOURS   | and a bar a little of the little |
| Wiring                        | Ser. 9               | 1918-1919    | Dyneto                           |
| Franklin - Light and Horn     |                      | FREPAR BUR   | 2.4.8.1.1956.11 日                |
| Wiring                        | Ser. 9               | 1918-1919    | Dyneto                           |
| Glide-Cars 9,000 to 10,255    | 6-40                 | 1916-1917    | Westinghouse                     |
| Glide                         | ···6-40''            | 1918-1919    | Westinghouse .                   |
| Grant                         | 6                    | 1917         | Wagner                           |
| Grant                         | "G"                  | 1918-1919    | Wagner                           |
| Grant Truck                   | 10-11-15-16          | 1919         | Remy                             |
| H-A-L—Twelve                  | 21                   | 1917         | Westinghouse                     |
| Harroun                       |                      | 1917-18-19   |                                  |
| Haynes                        | 36, 37, 37R          | 1916-1917    | Leece-Neville                    |
| Haynes                        | 40, 40R-41           | 1917         | Leece-Neville                    |
| Holmes                        | 38, 39 & 45<br>All   | 1918-1919    | Leece-Neville                    |
| Hollier                       | "176"                | 1919         | Dyneto<br>Allis-Chalmers         |
| Hollier                       |                      | 1916-7-8-9   | Splitdorf-Apleo                  |
| Hudson                        | Super Six            | All Years    |                                  |
| Hupmobile—Cars After 75,000   | N                    | 1917         | Westinghouse                     |
| Hupmobile                     | R                    | 1917-1918    | Bijur                            |
| Interstate                    | T, TR                | 1917-1918    | Remy                             |
| Jackson                       | 349                  | 1917-1918    |                                  |
| Jeffery                       | 671                  | 1917         | Bijur                            |
| Jeffery Truck                 | 2017                 | 1918         | Bijur                            |
| Jordan                        | В                    | 1917         | Bijur                            |
| Jordan                        | "C"                  | 1918-1919    | Bijur                            |
| King                          | E, EE                | 1916-1917    | Robbins & Meyers                 |
| King                          | "EE," "F"            | 1917-18-19   | Bijur                            |