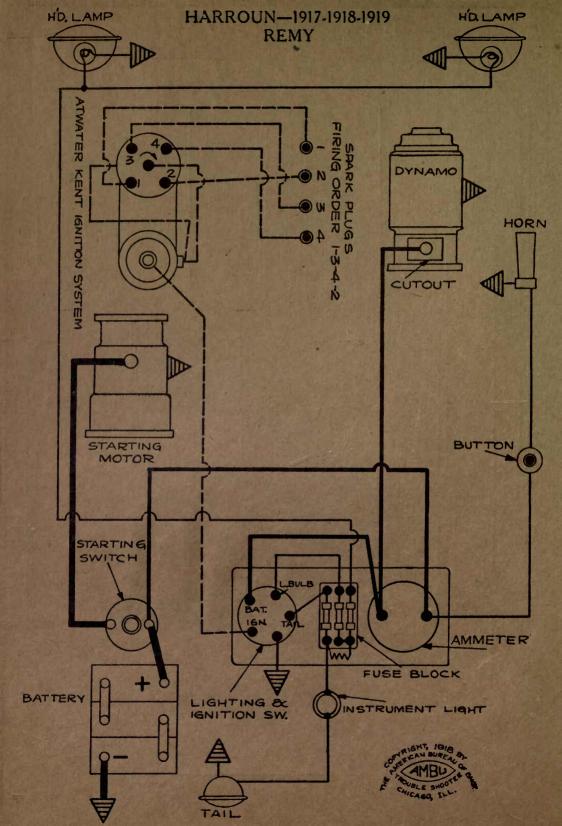

(3) Over 700 Wiring Diagrams, showing the complete external connections of the Starting, Lighting and Ignition circuits on ears made in the United States since 1911. All parts are placed in the same relative positions they occupy on the cars, and are clearly labeled and explained.