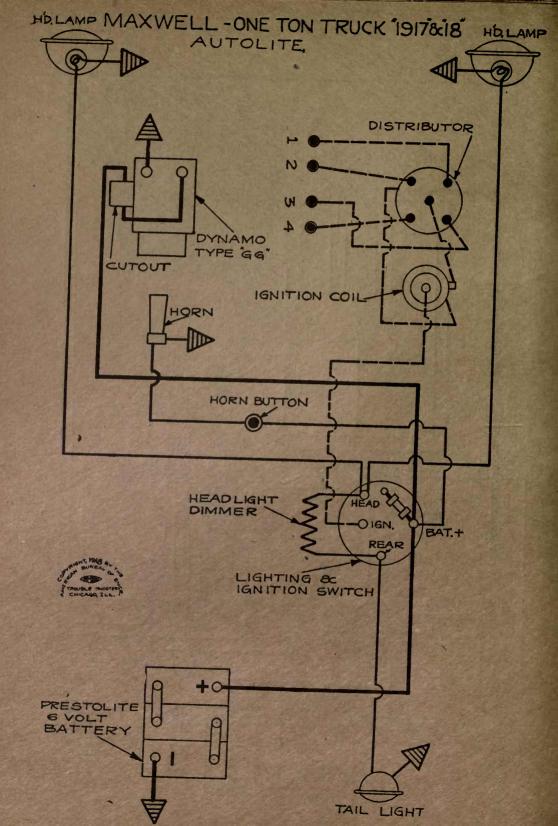

| NAME OF CAR                           | MODEL                               | YEAR                   | SYSTEM          |
|---------------------------------------|-------------------------------------|------------------------|-----------------|
| Kissel                                | 100 Pt. Six                         | 1917                   | Remy            |
| Kissel                                | 100 Pt. Six                         | 1918                   | Remy            |
| Kissel                                | 12 cyl.                             |                        | Delco           |
| Kline                                 | 6-36                                | 1917                   | Westinghouse    |
| Lawson Truck                          |                                     | 1917                   | Splitdorf-Aplco |
| Lexington                             | 6-0-17                              | 1917                   | Westinghouse    |
| Lexington                             |                                     | 1918-1919              | Westinghouse    |
| Liberty                               | 6                                   | 1916-7-8-9             | Delco           |
| Liberty                               | 10B<br>''M2''                       | 1919                   | Wagner          |
| Lippard-Stewart Truck                 | W12                                 | 1917                   | Remy            |
| Locomobile                            | ···6-40"                            | 1917-18-19<br>1919     | Westinghouse    |
| Madison<br>Maibohm                    | A-4 cyl.                            |                        | Remy<br>Disco   |
| Maibohm                               | B-6 cyl.                            | 1918-1919              | Wagner          |
| Marion—Handley                        | 6-40                                | 1917                   | Westinghouse    |
| Marmon                                | 34                                  | 1918-1919              | Bijur           |
| Maxwell—Early model                   | 25                                  | 1917                   | Simms-Huff      |
| Maxwell-Late model                    | 25                                  | 1917                   | Simms-Huff      |
| Maxwell                               | 1T Truck                            | 1917-1918              | Autolite        |
| Maxwell                               | 25                                  | 1918-1919              | Simms-Huff      |
| McFarlan                              |                                     | 1917-1918              | Westinghouse    |
| McFarlan                              | Six                                 | 1919                   | Westinghouse    |
| Mercer                                |                                     | 1917-1918              | U. S. L.        |
| Mercer                                | Ser. 4                              | 1918-1919              | Westinghouse    |
| Metz                                  | 25                                  | 1919                   | Gray & Davis    |
| Michigan Hearse                       |                                     | 1917-18-19             | Delco           |
| Mitchell—Cars 5000 to 11,500          |                                     | 1917                   | Westinghouse    |
| Mitchell-Lewis                        |                                     | 1917-1918              | Splitdorf-Apleo |
| Mitchell                              | E40-E42                             | 1919                   | Remy            |
| Moline-Knight                         | G-MK50, C-MK40                      | 1917-18-19             | Wagner          |
| Moon (2 Button Switch)                | 6-66                                | 1918-1919<br>1918-1919 | Delco           |
| Moon (4 Button Switch)                |                                     | 1918-1919              | Delco           |
| Monitor                               | •••••                               | 1919                   | Dyneto<br>Remy  |
| Nash                                  | 671                                 | 1918                   | Bijur           |
| Nash                                  | 681, 82, 83, 84                     | 1918-1919              | Delco           |
| National                              |                                     | 1918                   | Westinghouse    |
| National—First 125 cars               | Ser. AF3                            | 1919                   | Westinghouse    |
| National—After first 125 cars.        | Ser. AF3                            | 1919                   | Westinghouse    |
| National                              | ''12''                              | 1917                   | Bijur           |
| National                              | 12 cyl.                             | 1918-1919              | Bijur           |
| Nelson                                |                                     | 1917-1918              | U. S. L.        |
| Oakland                               | 32B, 34                             | 1917                   | Delco           |
| Oakland<br>Old Hickory Trucks — Dixie | 34B                                 | 1918-1919              | Remy            |
| Cars to No. 2,200                     | No. State of the state of the state | 1916-17-18             | Dyneto          |
| Oldsmobile                            | 37                                  | 1917-1918              | Delco           |
| Oldsmobile                            | 37                                  | 1918                   | Remy            |
| Oldsmobile                            | 45 & 45A                            | 1918-1919              | Delco           |
| Overland                              | 75B                                 | 1916-1917              | Autolite        |
| Overland, 4 cyl                       | 83 DE                               | 1917                   | Autolite        |