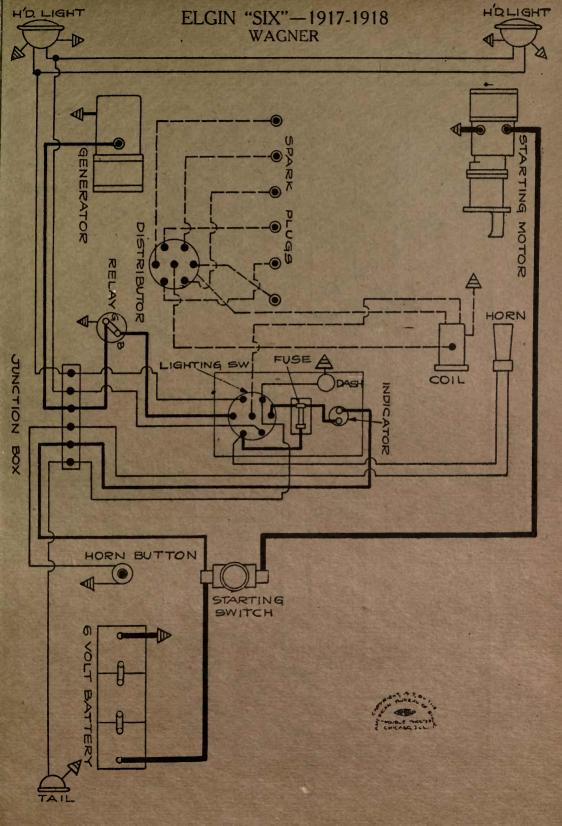

# 1917-1918-1919 AUTOMOBILE WIRING DIAGRAMS

Published By AMERICAN BUREAU OF ENGINEERING, Inc. 1601-03 South Michigan Avenue CHICAGO, ILL., U. S. A.

|                               |                      | Murche Har   | Cases will be logged             |
|-------------------------------|----------------------|--------------|----------------------------------|
| NAME OF CAR                   | MODEL                | YEAR         | SYSTEM                           |
|                               |                      | 0101         |                                  |
| Daniels                       | ···8''               | 1918         | Westinghouse                     |
| Davis                         | 6J                   | 1917-18-19   |                                  |
| Davis                         | 6H, 6I, 6K           | 1917-18-19   |                                  |
| Denby Motor Truck             |                      | 1918         | Bijur<br>G lit lenf Arloo        |
| Deneen Truck                  |                      | 1917         | Splitdorf-Aplco                  |
| Dixie Flyer                   | 2200 and above       | 1916-1917    | Dyneto                           |
| Dixie Flyer—Cars 3,500 and up |                      | 1917-18-19   | Dyneto                           |
| Dodge                         | Passenger Cars       | 1017 10 10   | Manthaant                        |
| Domia                         | and Trucks<br>"6-80" |              | Northeast                        |
| Dorris                        | "K-4"                | 1919         | Westinghouse                     |
|                               |                      | 1919         | Westinghouse                     |
| Dort—First half of Season     | 6 & 9                | 1917         | Westinghouse                     |
| Dort<br>Elcar                 | 11,11T<br>D F F C    | 1918<br>1917 | Westinghouse                     |
| Elcar                         | D, E, F, G           | 1917         | Dyneto<br>Dyneto                 |
| Elgin "Six"                   | D, E, G              | 1918-1919    | Wagner                           |
| Elgin                         | ······               | 1917-1918    | Wagner                           |
| Empire                        | 50, 51, 70, 70A      | 1918-1919    | Autolite                         |
| Essex                         |                      | 1919-1919    | Delco                            |
| Ford                          | (im))                | 1918         | Heinze Springfield               |
| Ford                          | TUS TRACT TO DATE OF | All Years    |                                  |
| Ford Lights & Ignition System | All                  | init i cars  | fromize springerout              |
| Franklin—After 11,700 Cars.   | Ser. 9               | 1918-1919    | Dyneto                           |
| Franklin - Light and Horn     |                      | - 16 HOURS   | and a bar a little of the little |
| Wiring                        | Ser. 9               | 1918-1919    | Dyneto                           |
| Franklin - Light and Horn     |                      | FREPAR BUR   | 2.4.8.1.1956.11 日                |
| Wiring                        | Ser. 9               | 1918-1919    | Dyneto                           |
| Glide-Cars 9,000 to 10,255    | 6-40                 | 1916-1917    | Westinghouse                     |
| Glide                         | ···6-40''            | 1918-1919    | Westinghouse .                   |
| Grant                         | 6                    | 1917         | Wagner                           |
| Grant                         | "G"                  | 1918-1919    | Wagner                           |
| Grant Truck                   | 10-11-15-16          | 1919         | Remy                             |
| H-A-L—Twelve                  | 21                   | 1917         | Westinghouse                     |
| Harroun                       |                      | 1917-18-19   |                                  |
| Haynes                        | 36, 37, 37R          | 1916-1917    | Leece-Neville                    |
| Haynes                        | 40, 40R-41           | 1917         | Leece-Neville                    |
| Holmes                        | 38, 39 & 45<br>All   | 1918-1919    | Leece-Neville                    |
| Hollier                       | "176"                | 1919         | Dyneto<br>Allis-Chalmers         |
| Hollier                       |                      | 1916-7-8-9   | Splitdorf-Apleo                  |
| Hudson                        | Super Six            | All Years    |                                  |
| Hupmobile—Cars After 75,000   | N                    | 1917         | Westinghouse                     |
| Hupmobile                     | R                    | 1917-1918    | Bijur                            |
| Interstate                    | T, TR                | 1917-1918    | Remy                             |
| Jackson                       | 349                  | 1917-1918    |                                  |
| Jeffery                       | 671                  | 1917         | Bijur                            |
| Jeffery Truck                 | 2017                 | 1918         | Bijur                            |
| Jordan                        | В                    | 1917         | Bijur                            |
| Jordan                        | "C"                  | 1918-1919    | Bijur                            |
| King                          | E, EE                | 1916-1917    | Robbins & Meyers                 |
| King                          | "EE," "F"            | 1917-18-19   | Bijur                            |