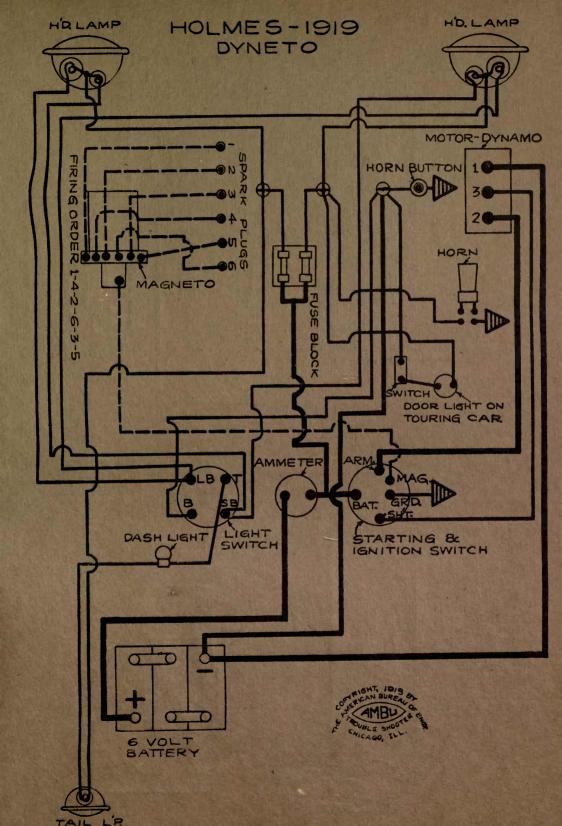

(3) Over 700 Wiring Diagrams, showing the complete external connections of the Starting, Lighting and Ignition circuits on ears made in the United States since 1911. All parts are placed in the same relative positions they occupy on the cars, and are clearly labeled and explained.