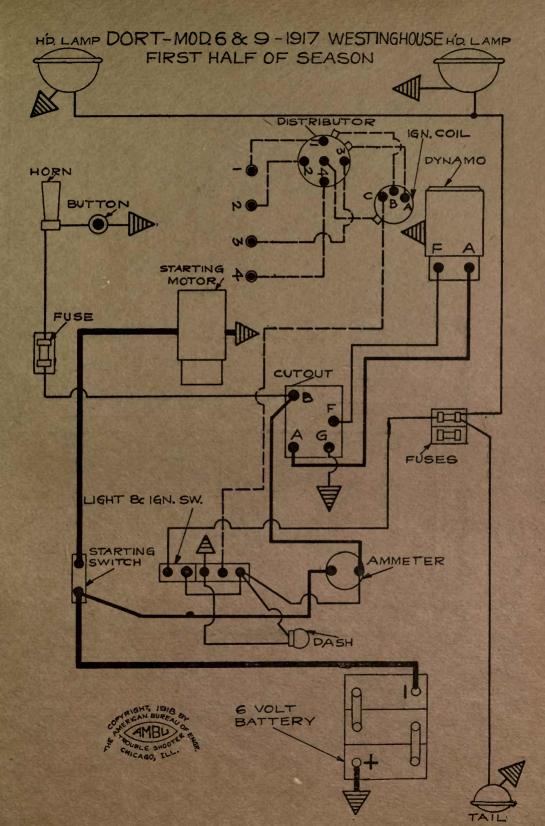

# 1917-1918-1919 AUTOMOBILE WIRING DIAGRAMS

Published By AMERICAN BUREAU OF ENGINEERING, Inc. 1601-03 South Michigan Avenue CHICAGO, ILL., U. S. A.

|                               |                      | Murche Har   | Cases will be logged             |
|-------------------------------|----------------------|--------------|----------------------------------|
| NAME OF CAR                   | MODEL                | YEAR         | SYSTEM                           |
|                               |                      | 0101         |                                  |
| Daniels                       | ···8''               | 1918         | Westinghouse                     |
| Davis                         | 6J                   | 1917-18-19   |                                  |
| Davis                         | 6H, 6I, 6K           | 1917-18-19   |                                  |
| Denby Motor Truck             |                      | 1918         | Bijur<br>G lit lenf Arloo        |
| Deneen Truck                  |                      | 1917         | Splitdorf-Aplco                  |
| Dixie Flyer                   | 2200 and above       | 1916-1917    | Dyneto                           |
| Dixie Flyer—Cars 3,500 and up |                      | 1917-18-19   | Dyneto                           |
| Dodge                         | Passenger Cars       | 1017 10 10   | Manthaant                        |
| Domia                         | and Trucks<br>"6-80" |              | Northeast                        |
| Dorris                        | "K-4"                | 1919         | Westinghouse                     |
|                               |                      | 1919         | Westinghouse                     |
| Dort—First half of Season     | 6 & 9                | 1917         | Westinghouse                     |
| Dort<br>Elcar                 | 11,11T<br>D F F C    | 1918<br>1917 | Westinghouse                     |
| Elcar                         | D, E, F, G           | 1917         | Dyneto<br>Dyneto                 |
| Elgin "Six"                   | D, E, G              | 1918-1919    | Wagner                           |
| Elgin                         | ······               | 1917-1918    | Wagner                           |
| Empire                        | 50, 51, 70, 70A      | 1918-1919    | Autolite                         |
| Essex                         |                      | 1919-1919    | Delco                            |
| Ford                          | (im))                | 1918         | Heinze Springfield               |
| Ford                          | TUS TRACT TO DATE OF | All Years    |                                  |
| Ford Lights & Ignition System | All                  | init i cars  | fromize springerout              |
| Franklin—After 11,700 Cars.   | Ser. 9               | 1918-1919    | Dyneto                           |
| Franklin - Light and Horn     |                      | - 16 HOURS   | and a bar a little of the little |
| Wiring                        | Ser. 9               | 1918-1919    | Dyneto                           |
| Franklin - Light and Horn     |                      | FREPAR BUR   | 2.4.8.1.1956.11 日                |
| Wiring                        | Ser. 9               | 1918-1919    | Dyneto                           |
| Glide-Cars 9,000 to 10,255    | 6-40                 | 1916-1917    | Westinghouse                     |
| Glide                         | ···6-40''            | 1918-1919    | Westinghouse .                   |
| Grant                         | 6                    | 1917         | Wagner                           |
| Grant                         | "G"                  | 1918-1919    | Wagner                           |
| Grant Truck                   | 10-11-15-16          | 1919         | Remy                             |
| H-A-L—Twelve                  | 21                   | 1917         | Westinghouse                     |
| Harroun                       |                      | 1917-18-19   |                                  |
| Haynes                        | 36, 37, 37R          | 1916-1917    | Leece-Neville                    |
| Haynes                        | 40, 40R-41           | 1917         | Leece-Neville                    |
| Holmes                        | 38, 39 & 45<br>All   | 1918-1919    | Leece-Neville                    |
| Hollier                       | "176"                | 1919         | Dyneto<br>Allis-Chalmers         |
| Hollier                       |                      | 1916-7-8-9   | Splitdorf-Apleo                  |
| Hudson                        | Super Six            | All Years    |                                  |
| Hupmobile—Cars After 75,000   | N                    | 1917         | Westinghouse                     |
| Hupmobile                     | R                    | 1917-1918    | Bijur                            |
| Interstate                    | T, TR                | 1917-1918    | Remy                             |
| Jackson                       | 349                  | 1917-1918    |                                  |
| Jeffery                       | 671                  | 1917         | Bijur                            |
| Jeffery Truck                 | 2017                 | 1918         | Bijur                            |
| Jordan                        | В                    | 1917         | Bijur                            |
| Jordan                        | "C"                  | 1918-1919    | Bijur                            |
| King                          | E, EE                | 1916-1917    | Robbins & Meyers                 |
| King                          | "EE," "F"            | 1917-18-19   | Bijur                            |