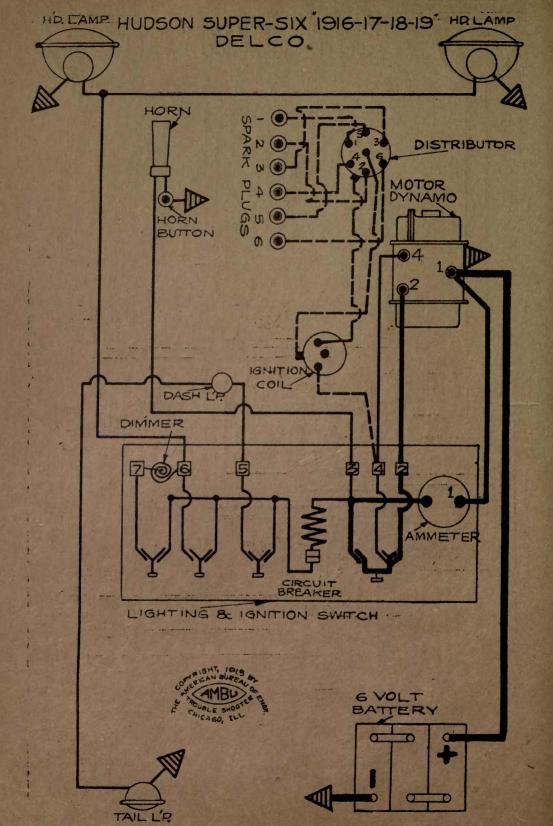

(3) Over 700 Wiring Diagrams, showing the complete external connections of the Starting, Lighting and Ignition circuits on ears made in the United States since 1911. All parts are placed in the same relative positions they occupy on the cars, and are clearly labeled and explained.