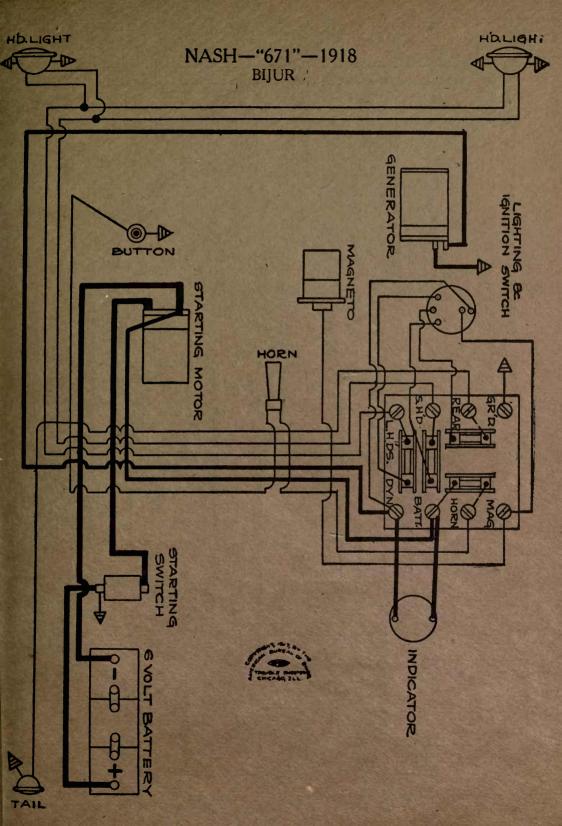

| NAME OF CAR                           | MODEL                               | YEAR                   | SYSTEM          |
|---------------------------------------|-------------------------------------|------------------------|-----------------|
| Kissel                                | 100 Pt. Six                         | 1917                   | Remy            |
| Kissel                                | 100 Pt. Six                         | 1918                   | Remy            |
| Kissel                                | 12 cyl.                             |                        | Delco           |
| Kline                                 | 6-36                                | 1917                   | Westinghouse    |
| Lawson Truck                          |                                     | 1917                   | Splitdorf-Aplco |
| Lexington                             | 6-0-17                              | 1917                   | Westinghouse    |
| Lexington                             |                                     | 1918-1919              | Westinghouse    |
| Liberty                               | 6                                   | 1916-7-8-9             | Delco           |
| Liberty                               | 10B<br>''M2''                       | 1919                   | Wagner          |
| Lippard-Stewart Truck                 | W12                                 | 1917                   | Remy            |
| Locomobile                            | ···6-40"                            | 1917-18-19<br>1919     | Westinghouse    |
| Madison<br>Maibohm                    | A-4 cyl.                            |                        | Remy<br>Disco   |
| Maibohm                               | B-6 cyl.                            | 1918-1919              | Wagner          |
| Marion—Handley                        | 6-40                                | 1917                   | Westinghouse    |
| Marmon                                | 34                                  | 1918-1919              | Bijur           |
| Maxwell—Early model                   | 25                                  | 1917                   | Simms-Huff      |
| Maxwell-Late model                    | 25                                  | 1917                   | Simms-Huff      |
| Maxwell                               | 1T Truck                            | 1917-1918              | Autolite        |
| Maxwell                               | 25                                  | 1918-1919              | Simms-Huff      |
| McFarlan                              |                                     | 1917-1918              | Westinghouse    |
| McFarlan                              | Six                                 | 1919                   | Westinghouse    |
| Mercer                                |                                     | 1917-1918              | U. S. L.        |
| Mercer                                | Ser. 4                              | 1918-1919              | Westinghouse    |
| Metz                                  | 25                                  | 1919                   | Gray & Davis    |
| Michigan Hearse                       |                                     | 1917-18-19             | Delco           |
| Mitchell—Cars 5000 to 11,500          |                                     | 1917                   | Westinghouse    |
| Mitchell-Lewis                        |                                     | 1917-1918              | Splitdorf-Apleo |
| Mitchell                              | E40-E42                             | 1919                   | Remy            |
| Moline-Knight                         | G-MK50, C-MK40                      | 1917-18-19             | Wagner          |
| Moon (2 Button Switch)                | 6-66                                | 1918-1919<br>1918-1919 | Delco           |
| Moon (4 Button Switch)                |                                     | 1918-1919              | Delco           |
| Monitor                               | •••••                               | 1919                   | Dyneto<br>Remy  |
| Nash                                  | 671                                 | 1918                   | Bijur           |
| Nash                                  | 681, 82, 83, 84                     | 1918-1919              | Delco           |
| National                              |                                     | 1918                   | Westinghouse    |
| National—First 125 cars               | Ser. AF3                            | 1919                   | Westinghouse    |
| National—After first 125 cars.        | Ser. AF3                            | 1919                   | Westinghouse    |
| National                              | ''12''                              | 1917                   | Bijur           |
| National                              | 12 cyl.                             | 1918-1919              | Bijur           |
| Nelson                                |                                     | 1917-1918              | U. S. L.        |
| Oakland                               | 32B, 34                             | 1917                   | Delco           |
| Oakland<br>Old Hickory Trucks — Dixie | 34B                                 | 1918-1919              | Remy            |
| Cars to No. 2,200                     | No. State of the state of the state | 1916-17-18             | Dyneto          |
| Oldsmobile                            | 37                                  | 1917-1918              | Delco           |
| Oldsmobile                            | 37                                  | 1918                   | Remy            |
| Oldsmobile                            | 45 & 45A                            | 1918-1919              | Delco           |
| Overland                              | 75B                                 | 1916-1917              | Autolite        |
| Overland, 4 cyl                       | 83 DE                               | 1917                   | Autolite        |

(3) Over 700 Wiring Diagrams, showing the complete external connections of the Starting, Lighting and Ignition circuits on ears made in the United States since 1911. All parts are placed in the same relative positions they occupy on the cars, and are clearly labeled and explained.