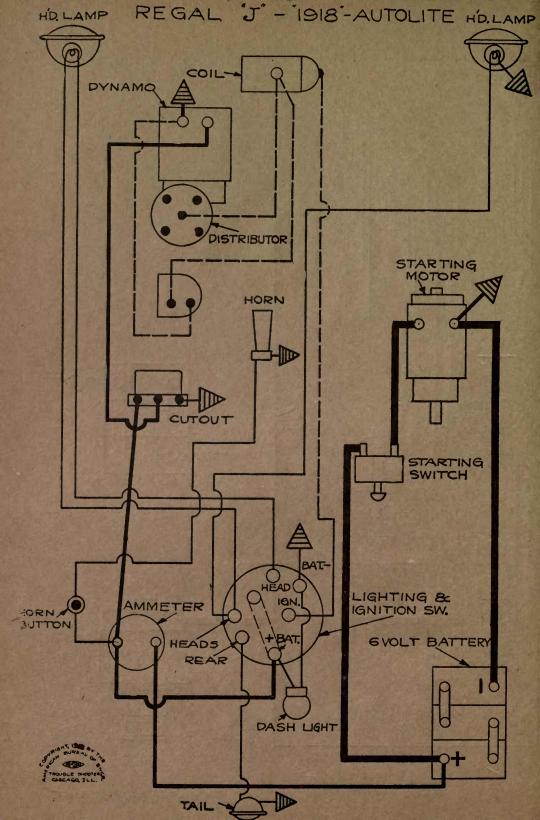

| NAME OF CAR                  | MODEL                    | YEAR       | SYSTEM                                                                                                         |
|------------------------------|--------------------------|------------|----------------------------------------------------------------------------------------------------------------|
| Overland, 4 cyl              | 854 SN C T R             | 1917       | Autolite                                                                                                       |
| Overland, 6 cyl              |                          | 1917       | Autolite                                                                                                       |
| Overland, 4 cyl              | 88T, SN, Lim.            | 1917       | Autolite                                                                                                       |
| Overland, 4 cyl              | Sol. SN, LIIII.          |            | the second s |
| Overland, 8 cyl              | 88T, SN<br>89CLR, T, 86B | 1917       | Autolite                                                                                                       |
| Overland, 6 cyl              | 89CLR, T, 86B            | 1917       | Autolite                                                                                                       |
| Overland, 4 cyl              | 90R, OEX, T, PLD         | 1917       | Autolite                                                                                                       |
| Overland, 4 cyl              | 88-4-SN                  | 1918       | Autolite                                                                                                       |
| Overland, 6 cyl              | 89                       | 1918       | Autolite                                                                                                       |
| Overland, 4 cyl              | 90                       | 1918       | Autolite                                                                                                       |
| Packard                      | 2-25, 2-35               | 1917       | Bijur                                                                                                          |
| Packard                      |                          | 1918-1919  | Bijur                                                                                                          |
| Packard (Body Wiring)        | 325, 335                 | 1918-1919  | Bijur                                                                                                          |
| Packard (Body Wiring)        | 325, 335                 | 1918-1919  | Bijur                                                                                                          |
| Packard (Body Wiring)        | 325, 335                 | 1918-1919  | Bijur                                                                                                          |
| Paige—Detroit                | 6-38                     | 1917       | Gray & Davis                                                                                                   |
| Paige                        | 39                       | 1918-1919  | Gray & Davis                                                                                                   |
| Paige                        | 6-55                     | 1919       | Remy                                                                                                           |
| Panhard Truck                | "A-B"                    | 1919       | Autolite                                                                                                       |
| Partin Palmer                | 32                       | 1917       | Disco                                                                                                          |
| Peerless                     | 56                       | 1917       | Gray & Davis                                                                                                   |
| Peerless                     | 56                       | 1917       | Autolite                                                                                                       |
| Peerless                     | 56                       | 1918-1919  | Autolite                                                                                                       |
| Phianna                      |                          | 1917       | W'd Leonard                                                                                                    |
| Pierce-Arrow                 |                          | 1919       | Westinghouse                                                                                                   |
| Pierce-Arrow Truck           | 2-Ton                    | 1919       | Westinghouse                                                                                                   |
| Pierce-Arrow                 | All Cars                 | 1916-7-8-9 | Westinghouse                                                                                                   |
| Premier                      | 6C & 6B                  | 1918-1919  | Delco                                                                                                          |
| Pullman                      | "4-24"                   | 1918       | Splitdorf-Aplco                                                                                                |
| Regal                        | J                        | 1917 .     | Heinze                                                                                                         |
| Regal                        | J                        | 1917       | Autolite                                                                                                       |
| Reo                          | 4 & 6, M & N             | 1917-18-19 | Remy                                                                                                           |
| Reo                          | T & U                    |            | Remy                                                                                                           |
| Reo Truck-No 12789 to date   | F                        | 1918       | Remy                                                                                                           |
| Riker Truck—with headlamps   | 3 & 4-Ton                |            | Westinghouse                                                                                                   |
| Riker Truck-with Search-     |                          | 19 3 V     |                                                                                                                |
| _ lights                     | 3 & 4-Ton                |            | Westinghouse                                                                                                   |
| Roamer                       |                          | 1917       | Bijur                                                                                                          |
| Roamer Cars 14,005 to 15,736 |                          | 1917       | Bijur                                                                                                          |
| Roamer Cars—15,737 and up    | "D-4-75," "C-6-54"       | 1918-1919  | Bijur                                                                                                          |
| Ross                         | 8                        | 1917       | Robbins-Meyers                                                                                                 |
| Saxon                        | 4                        | 1917       | Wagner                                                                                                         |
| Saxon                        | 6                        | 1916-1917  | Detroit                                                                                                        |
| Saxon                        |                          | 1916-7-8-9 | Wagner                                                                                                         |
| Sayers & Scovill, 6 cyl      |                          | 1916-1917  | Delco                                                                                                          |
| Sayers & Scovill             | 6 cyl.                   | 1917-18-19 | Delco                                                                                                          |
| Scripps-Booth                | "4" & "8"                |            | Wagner                                                                                                         |
| Scripps-Booth                | ···6-39'' & ···40''      | 1918       | Remy                                                                                                           |
| Service Truck                |                          |            | Westinghouse                                                                                                   |
| Seneca                       | D & H                    | 1919       | Allis-Chalmers                                                                                                 |
| Simplex                      | 5                        |            | Rushmore                                                                                                       |
| Standard                     | E                        | 1917       | Westinghouse                                                                                                   |