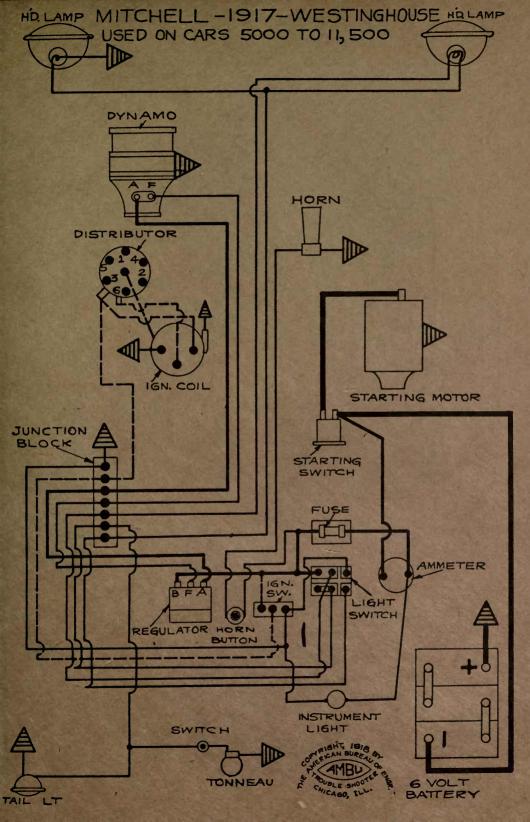

| NAME OF CAR                           | MODEL                               | YEAR                   | SYSTEM          |
|---------------------------------------|-------------------------------------|------------------------|-----------------|
| Kissel                                | 100 Pt. Six                         | 1917                   | Remy            |
| Kissel                                | 100 Pt. Six                         | 1918                   | Remy            |
| Kissel                                | 12 cyl.                             |                        | Delco           |
| Kline                                 | 6-36                                | 1917                   | Westinghouse    |
| Lawson Truck                          |                                     | 1917                   | Splitdorf-Aplco |
| Lexington                             | 6-0-17                              | 1917                   | Westinghouse    |
| Lexington                             |                                     | 1918-1919              | Westinghouse    |
| Liberty                               | 6                                   | 1916-7-8-9             | Delco           |
| Liberty                               | 10B<br>''M2''                       | 1919                   | Wagner          |
| Lippard-Stewart Truck                 | W12                                 | 1917                   | Remy            |
| Locomobile                            | ···6-40"                            | 1917-18-19<br>1919     | Westinghouse    |
| Madison<br>Maibohm                    | A-4 cyl.                            |                        | Remy<br>Disco   |
| Maibohm                               | B-6 cyl.                            | 1918-1919              | Wagner          |
| Marion—Handley                        | 6-40                                | 1917                   | Westinghouse    |
| Marmon                                | 34                                  | 1918-1919              | Bijur           |
| Maxwell—Early model                   | 25                                  | 1917                   | Simms-Huff      |
| Maxwell-Late model                    | 25                                  | 1917                   | Simms-Huff      |
| Maxwell                               | 1T Truck                            | 1917-1918              | Autolite        |
| Maxwell                               | 25                                  | 1918-1919              | Simms-Huff      |
| McFarlan                              |                                     | 1917-1918              | Westinghouse    |
| McFarlan                              | Six                                 | 1919                   | Westinghouse    |
| Mercer                                |                                     | 1917-1918              | U. S. L.        |
| Mercer                                | Ser. 4                              | 1918-1919              | Westinghouse    |
| Metz                                  | 25                                  | 1919                   | Gray & Davis    |
| Michigan Hearse                       |                                     | 1917-18-19             | Delco           |
| Mitchell—Cars 5000 to 11,500          |                                     | 1917                   | Westinghouse    |
| Mitchell-Lewis                        |                                     | 1917-1918              | Splitdorf-Apleo |
| Mitchell                              | E40-E42                             | 1919                   | Remy            |
| Moline-Knight                         | G-MK50, C-MK40                      | 1917-18-19             | Wagner          |
| Moon (2 Button Switch)                | 6-66                                | 1918-1919<br>1918-1919 | Delco           |
| Moon (4 Button Switch)                |                                     | 1918-1919              | Delco           |
| Monitor                               | •••••                               | 1919                   | Dyneto<br>Remy  |
| Nash                                  | 671                                 | 1918                   | Bijur           |
| Nash                                  | 681, 82, 83, 84                     | 1918-1919              | Delco           |
| National                              |                                     | 1918                   | Westinghouse    |
| National—First 125 cars               | Ser. AF3                            | 1919                   | Westinghouse    |
| National—After first 125 cars.        | Ser. AF3                            | 1919                   | Westinghouse    |
| National                              | ''12''                              | 1917                   | Bijur           |
| National                              | 12 cyl.                             | 1918-1919              | Bijur           |
| Nelson                                |                                     | 1917-1918              | U. S. L.        |
| Oakland                               | 32B, 34                             | 1917                   | Delco           |
| Oakland<br>Old Hickory Trucks — Dixie | 34B                                 | 1918-1919              | Remy            |
| Cars to No. 2,200                     | No. State of the state of the state | 1916-17-18             | Dyneto          |
| Oldsmobile                            | 37                                  | 1917-1918              | Delco           |
| Oldsmobile                            | 37                                  | 1918                   | Remy            |
| Oldsmobile                            | 45 & 45A                            | 1918-1919              | Delco           |
| Overland                              | 75B                                 | 1916-1917              | Autolite        |
| Overland, 4 cyl                       | 83 DE                               | 1917                   | Autolite        |