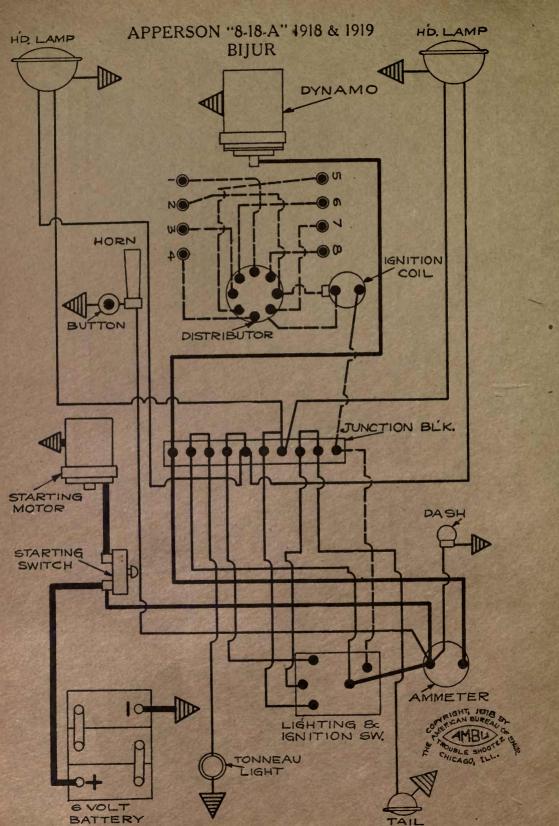

### LIST OF MBD WIRING DIAGRAMS IN STOCK

The following list of wiring diagrams are obtainable from your jobber — or the American Bureau of Engineering, 1601-03 South Michigan Avenue, Chicago—at 25 cents each. When placing order be sure to mention the diagram number as well as model and make of car.