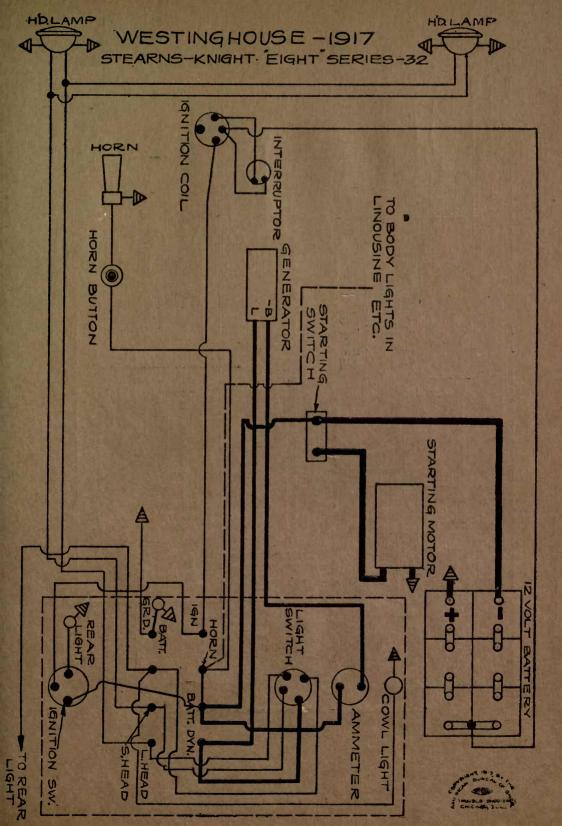

| NAME OF CAR              | MODEL     | YEAR       | SYSTEM          |
|--------------------------|-----------|------------|-----------------|
| Standard                 | "F"       | 1917       | Splitdorf-Apleo |
| Standard                 | 8         | 1919       | Westinghouse    |
| Stearns-Knight "Four"    | Series 32 | 1917       | Westinghouse    |
| Stearns-Knight "Eight"   | Series 32 | 1917       | Westinghouse    |
| Stephen                  | 60, 65    | 1917       | Autolite        |
| Stephens Salient Six     | 70 & 75   | 1918-1919  | Delco           |
| Stewart                  |           | 1917       | Westinghouse    |
| Studebaker               |           | 1916-17-18 | Wagner          |
| Studebaker               | 4 & 6     | 1918-1919  | Wagner          |
| Stutz                    |           | 1918-1919  | Remy            |
| Sun Light Six            |           | 1917       | Remy            |
| Velie                    | 27        | 1917       | Remv            |
| Velie                    | 28        | 1917       | Remy            |
| Velie                    | 38 & 39   | 1918-1919  | Remy            |
| Westcott                 | 17 & 18   | 1917-18-19 |                 |
| White                    |           | 1917-1918  | Leece-Neville   |
| Winton                   | 22        | 1916-7-8-9 | Bijur           |
| Winton                   | 22A       |            | Bijur           |
| Winton - Body Wiring for |           |            | Distances of Bu |
| Limousine                | 22 & 22A  | 1916-7-8-9 | Bijur           |