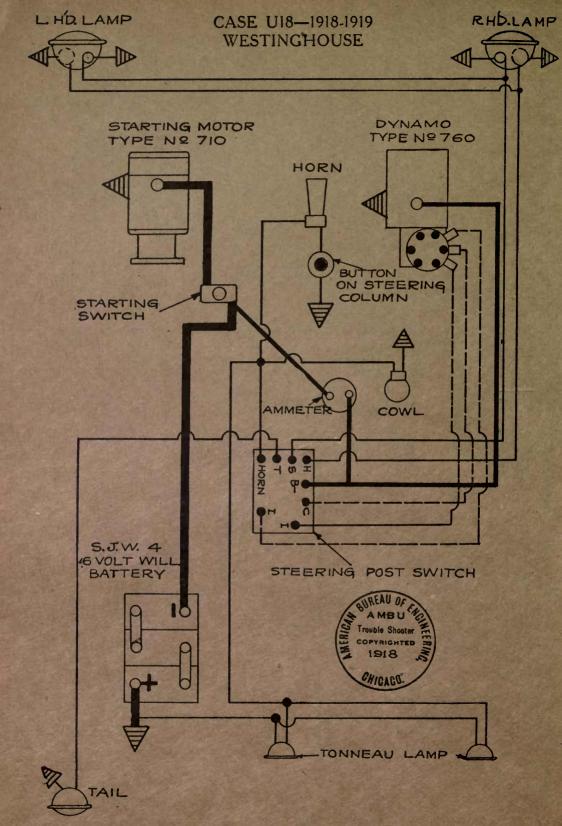

(3) Over 700 Wiring Diagrams, showing the complete external connections of the Starting, Lighting and Ignition circuits on ears made in the United States since 1911. All parts are placed in the same relative positions they occupy on the cars, and are clearly labeled and explained.