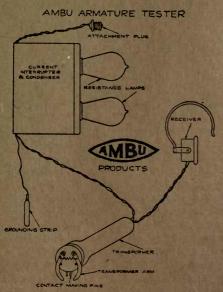

### Armature Tester

This is an accurate, positive device for quickly detecting and accurately locating open circuits, short-circuits, grounds, and reversed commutator connectors on the armatures of motors or generators which are equipped with commutators.

#### Will Test Any Sized Armature.

Any sized armature, no matter how small or large, no matter what its resistance, may be tested with equal facility. No connections are made to the armature, and the armature need not be removed from the machine if it is possible to get at the commutator.

#### May Be Used on Any A. C. or D. C. Circuit.

The AMBU ARMATURE TESTER may be used on any direct or alternating current circuit, and on any voltage from 6 to 220. No change or adjustment is necessary in changing from a direct to an alternating, or from

alternating to direct, current circuit. For the various voltages, it is only necessary to use lamps of the proper voltage or no lamps at all, as the case may be.

#### Construction Is Very Simple.

Carrent from the supply circuit is led through a current interrupter, which is bridged by a condenser. This current is sent into each consecutive pair of segments through the Contact Making Pins shown in the illustration. The two Transformer Arms shown in the illustration touch the commutator also, and lead to the telephone receiver circuit through a specially designed transformer coil.

#### Indications Are Positive.

The variation in the sound heard in the receiver tells what the nature of the trouble is, and just where it is. In making a test, the contact making pins are brought down on each pair of consecutive segments, the Transformer arms resting on the commutator several segments on either side of the contact making pins. This testing is all done with one hand. An open circuit is indicated by a sudden and marked louder sound, a short-circuit by a sudden and marked dimmer sound, reversed com-mutator connections by louder sounds on every second pair of segments as long as they last. Grounds are located by testing between each segment and the armature core or shaft. The segment which is nearest the grounded point of the winding is indicated by a sudden dimming of the sound in the receiver. dimming of the sound in the receiver. THE AMBU ARMATURE TESTER has been in daily use in a large armature repair