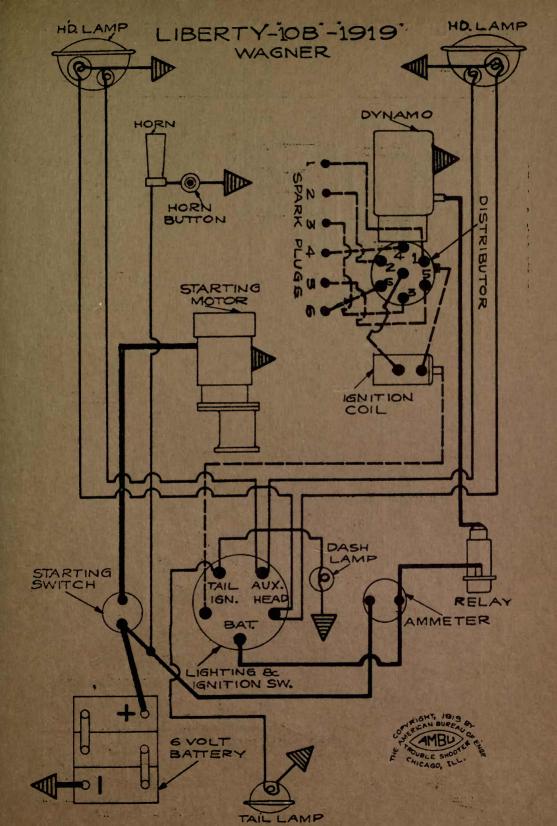

| NAME OF CAR                           | MODEL                               | YEAR                   | SYSTEM          |
|---------------------------------------|-------------------------------------|------------------------|-----------------|
| Kissel                                | 100 Pt. Six                         | 1917                   | Remy            |
| Kissel                                | 100 Pt. Six                         | 1918                   | Remy            |
| Kissel                                | 12 cyl.                             |                        | Delco           |
| Kline                                 | 6-36                                | 1917                   | Westinghouse    |
| Lawson Truck                          |                                     | 1917                   | Splitdorf-Aplco |
| Lexington                             | 6-0-17                              | 1917                   | Westinghouse    |
| Lexington                             |                                     | 1918-1919              | Westinghouse    |
| Liberty                               | 6                                   | 1916-7-8-9             | Delco           |
| Liberty                               | 10B<br>''M2''                       | 1919                   | Wagner          |
| Lippard-Stewart Truck                 | W12                                 | 1917                   | Remy            |
| Locomobile                            | ···6-40"                            | 1917-18-19<br>1919     | Westinghouse    |
| Madison<br>Maibohm                    | A-4 cyl.                            |                        | Remy<br>Disco   |
| Maibohm                               | B-6 cyl.                            | 1918-1919              | Wagner          |
| Marion—Handley                        | 6-40                                | 1917                   | Westinghouse    |
| Marmon                                | 34                                  | 1918-1919              | Bijur           |
| Maxwell—Early model                   | 25                                  | 1917                   | Simms-Huff      |
| Maxwell-Late model                    | 25                                  | 1917                   | Simms-Huff      |
| Maxwell                               | 1T Truck                            | 1917-1918              | Autolite        |
| Maxwell                               | 25                                  | 1918-1919              | Simms-Huff      |
| McFarlan                              |                                     | 1917-1918              | Westinghouse    |
| McFarlan                              | Six                                 | 1919                   | Westinghouse    |
| Mercer                                |                                     | 1917-1918              | U. S. L.        |
| Mercer                                | Ser. 4                              | 1918-1919              | Westinghouse    |
| Metz                                  | 25                                  | 1919                   | Gray & Davis    |
| Michigan Hearse                       |                                     | 1917-18-19             | Delco           |
| Mitchell—Cars 5000 to 11,500          |                                     | 1917                   | Westinghouse    |
| Mitchell-Lewis                        |                                     | 1917-1918              | Splitdorf-Apleo |
| Mitchell                              | E40-E42                             | 1919                   | Remy            |
| Moline-Knight                         | G-MK50, C-MK40                      | 1917-18-19             | Wagner          |
| Moon (2 Button Switch)                | 6-66                                | 1918-1919<br>1918-1919 | Delco           |
| Moon (4 Button Switch)                |                                     | 1918-1919              | Delco           |
| Monitor                               | •••••                               | 1919                   | Dyneto<br>Remy  |
| Nash                                  | 671                                 | 1918                   | Bijur           |
| Nash                                  | 681, 82, 83, 84                     | 1918-1919              | Delco           |
| National                              |                                     | 1918                   | Westinghouse    |
| National—First 125 cars               | Ser. AF3                            | 1919                   | Westinghouse    |
| National—After first 125 cars.        | Ser. AF3                            | 1919                   | Westinghouse    |
| National                              | ''12''                              | 1917                   | Bijur           |
| National                              | 12 cyl.                             | 1918-1919              | Bijur           |
| Nelson                                |                                     | 1917-1918              | U. S. L.        |
| Oakland                               | 32B, 34                             | 1917                   | Delco           |
| Oakland<br>Old Hickory Trucks — Dixie | 34B                                 | 1918-1919              | Remy            |
| Cars to No. 2,200                     | No. State of the state of the state | 1916-17-18             | Dyneto          |
| Oldsmobile                            | 37                                  | 1917-1918              | Delco           |
| Oldsmobile                            | 37                                  | 1918                   | Remy            |
| Oldsmobile                            | 45 & 45A                            | 1918-1919              | Delco           |
| Overland                              | 75B                                 | 1916-1917              | Autolite        |
| Overland, 4 cyl                       | 83 DE                               | 1917                   | Autolite        |

(3) Over 700 Wiring Diagrams, showing the complete external connections of the Starting, Lighting and Ignition circuits on ears made in the United States since 1911. All parts are placed in the same relative positions they occupy on the cars, and are clearly labeled and explained.