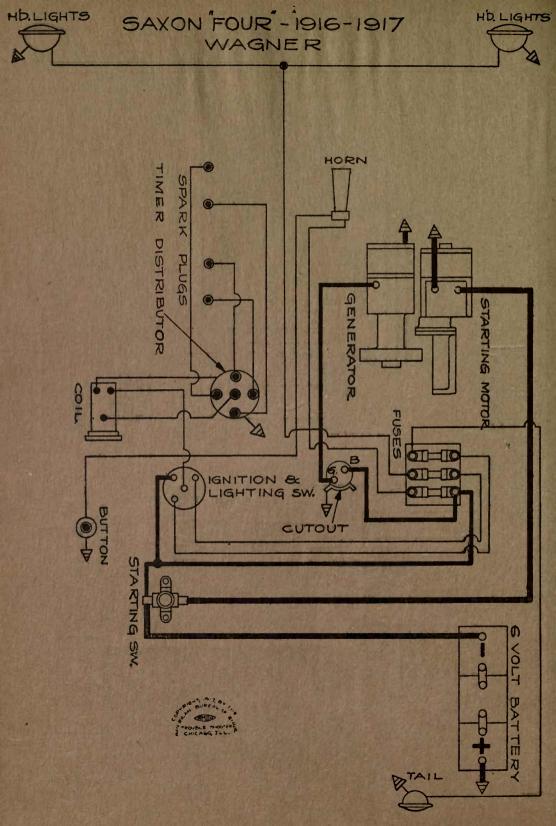

| NAME OF CAR                  | MODEL                    | YEAR       | SYSTEM                                                                                                         |
|------------------------------|--------------------------|------------|----------------------------------------------------------------------------------------------------------------|
| Overland, 4 cyl              | 854 SN C T R             | 1917       | Autolite                                                                                                       |
| Overland, 6 cyl              |                          | 1917       | Autolite                                                                                                       |
| Overland, 4 cyl              | 88T, SN, Lim.            | 1917       | Autolite                                                                                                       |
| Overland, 4 cyl              | Sol. SN, LIIII.          |            | the second s |
| Overland, 8 cyl              | 88T, SN<br>89CLR, T, 86B | 1917       | Autolite                                                                                                       |
| Overland, 6 cyl              | 89CLR, T, 86B            | 1917       | Autolite                                                                                                       |
| Overland, 4 cyl              | 90R, OEX, T, PLD         | 1917       | Autolite                                                                                                       |
| Overland, 4 cyl              | 88-4-SN                  | 1918       | Autolite                                                                                                       |
| Overland, 6 cyl              | 89                       | 1918       | Autolite                                                                                                       |
| Overland, 4 cyl              | 90                       | 1918       | Autolite                                                                                                       |
| Packard                      | 2-25, 2-35               | 1917       | Bijur                                                                                                          |
| Packard                      |                          | 1918-1919  | Bijur                                                                                                          |
| Packard (Body Wiring)        | 325, 335                 | 1918-1919  | Bijur                                                                                                          |
| Packard (Body Wiring)        | 325, 335                 | 1918-1919  | Bijur                                                                                                          |
| Packard (Body Wiring)        | 325, 335                 | 1918-1919  | Bijur                                                                                                          |
| Paige—Detroit                | 6-38                     | 1917       | Gray & Davis                                                                                                   |
| Paige                        | 39                       | 1918-1919  | Gray & Davis                                                                                                   |
| Paige                        | 6-55                     | 1919       | Remy                                                                                                           |
| Panhard Truck                | "A-B"                    | 1919       | Autolite                                                                                                       |
| Partin Palmer                | 32                       | 1917       | Disco                                                                                                          |
| Peerless                     | 56                       | 1917       | Gray & Davis                                                                                                   |
| Peerless                     | 56                       | 1917       | Autolite                                                                                                       |
| Peerless                     | 56                       | 1918-1919  | Autolite                                                                                                       |
| Phianna                      |                          | 1917       | W'd Leonard                                                                                                    |
| Pierce-Arrow                 |                          | 1919       | Westinghouse                                                                                                   |
| Pierce-Arrow Truck           | 2-Ton                    | 1919       | Westinghouse                                                                                                   |
| Pierce-Arrow                 | All Cars                 | 1916-7-8-9 | Westinghouse                                                                                                   |
| Premier                      | 6C & 6B                  | 1918-1919  | Delco                                                                                                          |
| Pullman                      | "4-24"                   | 1918       | Splitdorf-Aplco                                                                                                |
| Regal                        | J                        | 1917 .     | Heinze                                                                                                         |
| Regal                        | J                        | 1917       | Autolite                                                                                                       |
| Reo                          | 4 & 6, M & N             | 1917-18-19 | Remy                                                                                                           |
| Reo                          | T & U                    |            | Remy                                                                                                           |
| Reo Truck-No 12789 to date   | F                        | 1918       | Remy                                                                                                           |
| Riker Truck—with headlamps   | 3 & 4-Ton                |            | Westinghouse                                                                                                   |
| Riker Truck-with Search-     |                          | 19 3 V     |                                                                                                                |
| _ lights                     | 3 & 4-Ton                |            | Westinghouse                                                                                                   |
| Roamer                       |                          | 1917       | Bijur                                                                                                          |
| Roamer Cars 14,005 to 15,736 |                          | 1917       | Bijur                                                                                                          |
| Roamer Cars—15,737 and up    | "D-4-75," "C-6-54"       | 1918-1919  | Bijur                                                                                                          |
| Ross                         | 8                        | 1917       | Robbins-Meyers                                                                                                 |
| Saxon                        | 4                        | 1917       | Wagner                                                                                                         |
| Saxon                        | 6                        | 1916-1917  | Detroit                                                                                                        |
| Saxon                        |                          | 1916-7-8-9 | Wagner                                                                                                         |
| Sayers & Scovill, 6 cyl      |                          | 1916-1917  | Delco                                                                                                          |
| Sayers & Scovill             | 6 cyl.                   | 1917-18-19 | Delco                                                                                                          |
| Scripps-Booth                | "4" & "8"                |            | Wagner                                                                                                         |
| Scripps-Booth                | ···6-39'' & ···40''      | 1918       | Remy                                                                                                           |
| Service Truck                |                          |            | Westinghouse                                                                                                   |
| Seneca                       | D & H                    | 1919       | Allis-Chalmers                                                                                                 |
| Simplex                      | 5                        |            | Rushmore                                                                                                       |
| Standard                     | E                        | 1917       | Westinghouse                                                                                                   |