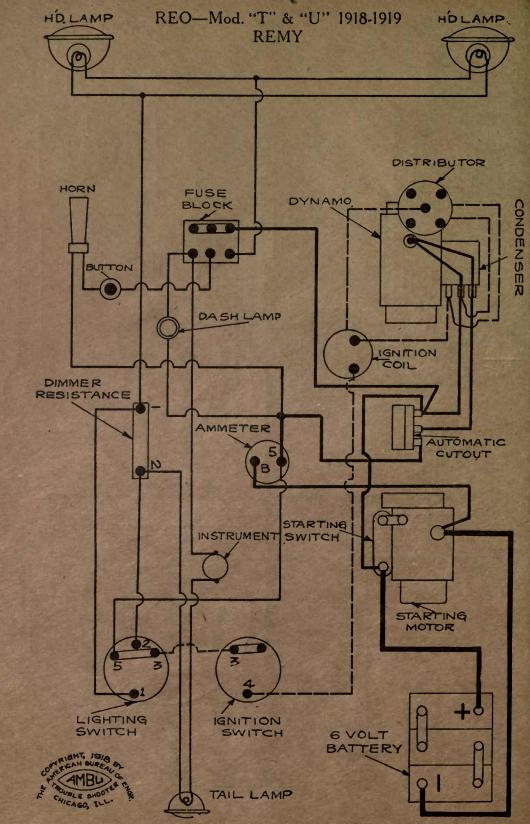

| NAME OF CAR                  | MODEL                    | YEAR       | SYSTEM                                                                                                         |
|------------------------------|--------------------------|------------|----------------------------------------------------------------------------------------------------------------|
| Overland, 4 cyl              | 854 SN C T R             | 1917       | Autolite                                                                                                       |
| Overland, 6 cyl              |                          | 1917       | Autolite                                                                                                       |
| Overland, 4 cyl              | 88T, SN, Lim.            | 1917       | Autolite                                                                                                       |
| Overland, 4 cyl              | Sol. SN, LIIII.          |            | the second s |
| Overland, 8 cyl              | 88T, SN<br>89CLR, T, 86B | 1917       | Autolite                                                                                                       |
| Overland, 6 cyl              | 89CLR, T, 86B            | 1917       | Autolite                                                                                                       |
| Overland, 4 cyl              | 90R, OEX, T, PLD         | 1917       | Autolite                                                                                                       |
| Overland, 4 cyl              | 88-4-SN                  | 1918       | Autolite                                                                                                       |
| Overland, 6 cyl              | 89                       | 1918       | Autolite                                                                                                       |
| Overland, 4 cyl              | 90                       | 1918       | Autolite                                                                                                       |
| Packard                      | 2-25, 2-35               | 1917       | Bijur                                                                                                          |
| Packard                      |                          | 1918-1919  | Bijur                                                                                                          |
| Packard (Body Wiring)        | 325, 335                 | 1918-1919  | Bijur                                                                                                          |
| Packard (Body Wiring)        | 325, 335                 | 1918-1919  | Bijur                                                                                                          |
| Packard (Body Wiring)        | 325, 335                 | 1918-1919  | Bijur                                                                                                          |
| Paige—Detroit                | 6-38                     | 1917       | Gray & Davis                                                                                                   |
| Paige                        | 39                       | 1918-1919  | Gray & Davis                                                                                                   |
| Paige                        | 6-55                     | 1919       | Remy                                                                                                           |
| Panhard Truck                | "A-B"                    | 1919       | Autolite                                                                                                       |
| Partin Palmer                | 32                       | 1917       | Disco                                                                                                          |
| Peerless                     | 56                       | 1917       | Gray & Davis                                                                                                   |
| Peerless                     | 56                       | 1917       | Autolite                                                                                                       |
| Peerless                     | 56                       | 1918-1919  | Autolite                                                                                                       |
| Phianna                      |                          | 1917       | W'd Leonard                                                                                                    |
| Pierce-Arrow                 |                          | 1919       | Westinghouse                                                                                                   |
| Pierce-Arrow Truck           | 2-Ton                    | 1919       | Westinghouse                                                                                                   |
| Pierce-Arrow                 | All Cars                 | 1916-7-8-9 | Westinghouse                                                                                                   |
| Premier                      | 6C & 6B                  | 1918-1919  | Delco                                                                                                          |
| Pullman                      | "4-24"                   | 1918       | Splitdorf-Aplco                                                                                                |
| Regal                        | J                        | 1917 .     | Heinze                                                                                                         |
| Regal                        | J                        | 1917       | Autolite                                                                                                       |
| Reo                          | 4 & 6, M & N             | 1917-18-19 | Remy                                                                                                           |
| Reo                          | T & U                    |            | Remy                                                                                                           |
| Reo Truck-No 12789 to date   | F                        | 1918       | Remy                                                                                                           |
| Riker Truck—with headlamps   | 3 & 4-Ton                |            | Westinghouse                                                                                                   |
| Riker Truck-with Search-     |                          | 19 3 V     |                                                                                                                |
| _ lights                     | 3 & 4-Ton                |            | Westinghouse                                                                                                   |
| Roamer                       |                          | 1917       | Bijur                                                                                                          |
| Roamer Cars 14,005 to 15,736 |                          | 1917       | Bijur                                                                                                          |
| Roamer Cars—15,737 and up    | "D-4-75," "C-6-54"       | 1918-1919  | Bijur                                                                                                          |
| Ross                         | 8                        | 1917       | Robbins-Meyers                                                                                                 |
| Saxon                        | 4                        | 1917       | Wagner                                                                                                         |
| Saxon                        | 6                        | 1916-1917  | Detroit                                                                                                        |
| Saxon                        |                          | 1916-7-8-9 | Wagner                                                                                                         |
| Sayers & Scovill, 6 cyl      |                          | 1916-1917  | Delco                                                                                                          |
| Sayers & Scovill             | 6 cyl.                   | 1917-18-19 | Delco                                                                                                          |
| Scripps-Booth                | "4" & "8"                |            | Wagner                                                                                                         |
| Scripps-Booth                | ···6-39'' & ···40''      | 1918       | Remy                                                                                                           |
| Service Truck                |                          |            | Westinghouse                                                                                                   |
| Seneca                       | D & H                    | 1919       | Allis-Chalmers                                                                                                 |
| Simplex                      | 5                        |            | Rushmore                                                                                                       |
| Standard                     | E                        | 1917       | Westinghouse                                                                                                   |