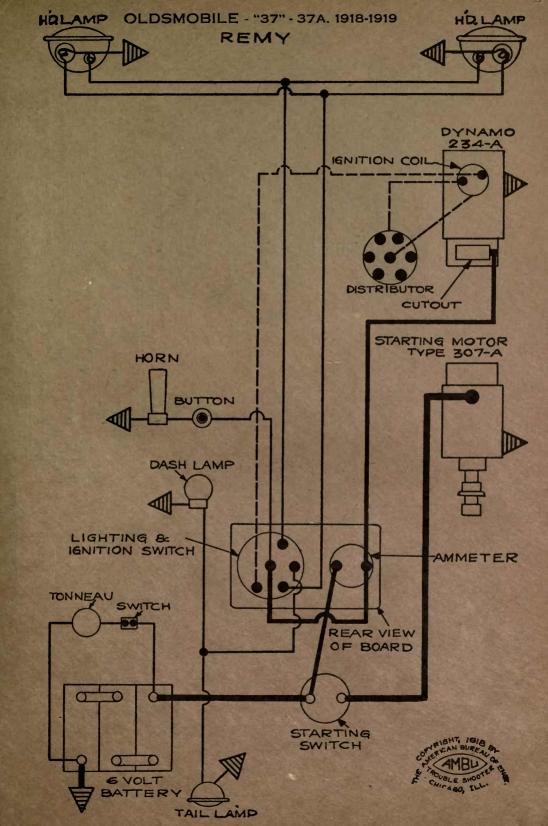

| NAME OF CAR                           | MODEL                               | YEAR                   | SYSTEM          |
|---------------------------------------|-------------------------------------|------------------------|-----------------|
| Kissel                                | 100 Pt. Six                         | 1917                   | Remy            |
| Kissel                                | 100 Pt. Six                         | 1918                   | Remy            |
| Kissel                                | 12 cyl.                             |                        | Delco           |
| Kline                                 | 6-36                                | 1917                   | Westinghouse    |
| Lawson Truck                          |                                     | 1917                   | Splitdorf-Aplco |
| Lexington                             | 6-0-17                              | 1917                   | Westinghouse    |
| Lexington                             |                                     | 1918-1919              | Westinghouse    |
| Liberty                               | 6                                   | 1916-7-8-9             | Delco           |
| Liberty                               | 10B<br>''M2''                       | 1919                   | Wagner          |
| Lippard-Stewart Truck                 | W12                                 | 1917                   | Remy            |
| Locomobile                            | ···6-40"                            | 1917-18-19<br>1919     | Westinghouse    |
| Madison<br>Maibohm                    | A-4 cyl.                            |                        | Remy<br>Disco   |
| Maibohm                               | B-6 cyl.                            | 1918-1919              | Wagner          |
| Marion—Handley                        | 6-40                                | 1917                   | Westinghouse    |
| Marmon                                | 34                                  | 1918-1919              | Bijur           |
| Maxwell—Early model                   | 25                                  | 1917                   | Simms-Huff      |
| Maxwell-Late model                    | 25                                  | 1917                   | Simms-Huff      |
| Maxwell                               | 1T Truck                            | 1917-1918              | Autolite        |
| Maxwell                               | 25                                  | 1918-1919              | Simms-Huff      |
| McFarlan                              |                                     | 1917-1918              | Westinghouse    |
| McFarlan                              | Six                                 | 1919                   | Westinghouse    |
| Mercer                                |                                     | 1917-1918              | U. S. L.        |
| Mercer                                | Ser. 4                              | 1918-1919              | Westinghouse    |
| Metz                                  | 25                                  | 1919                   | Gray & Davis    |
| Michigan Hearse                       |                                     | 1917-18-19             | Delco           |
| Mitchell—Cars 5000 to 11,500          |                                     | 1917                   | Westinghouse    |
| Mitchell-Lewis                        |                                     | 1917-1918              | Splitdorf-Apleo |
| Mitchell                              | E40-E42                             | 1919                   | Remy            |
| Moline-Knight                         | G-MK50, C-MK40                      | 1917-18-19             | Wagner          |
| Moon (2 Button Switch)                | 6-66                                | 1918-1919<br>1918-1919 | Delco           |
| Moon (4 Button Switch)                |                                     | 1918-1919              | Delco           |
| Monitor                               | •••••                               | 1919                   | Dyneto<br>Remy  |
| Nash                                  | 671                                 | 1918                   | Bijur           |
| Nash                                  | 681, 82, 83, 84                     | 1918-1919              | Delco           |
| National                              |                                     | 1918                   | Westinghouse    |
| National—First 125 cars               | Ser. AF3                            | 1919                   | Westinghouse    |
| National—After first 125 cars.        | Ser. AF3                            | 1919                   | Westinghouse    |
| National                              | ''12''                              | 1917                   | Bijur           |
| National                              | 12 cyl.                             | 1918-1919              | Bijur           |
| Nelson                                |                                     | 1917-1918              | U. S. L.        |
| Oakland                               | 32B, 34                             | 1917                   | Delco           |
| Oakland<br>Old Hickory Trucks — Dixie | 34B                                 | 1918-1919              | Remy            |
| Cars to No. 2,200                     | No. State of the state of the state | 1916-17-18             | Dyneto          |
| Oldsmobile                            | 37                                  | 1917-1918              | Delco           |
| Oldsmobile                            | 37                                  | 1918                   | Remy            |
| Oldsmobile                            | 45 & 45A                            | 1918-1919              | Delco           |
| Overland                              | 75B                                 | 1916-1917              | Autolite        |
| Overland, 4 cyl                       | 83 DE                               | 1917                   | Autolite        |

(3) Over 700 Wiring Diagrams, showing the complete external connections of the Starting, Lighting and Ignition circuits on ears made in the United States since 1911. All parts are placed in the same relative positions they occupy on the cars, and are clearly labeled and explained.