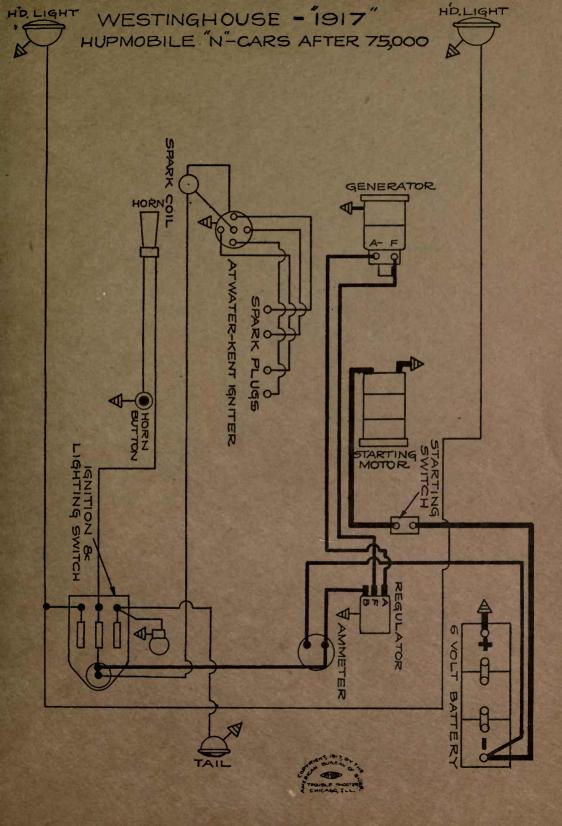

# 1917-1918-1919 AUTOMOBILE WIRING DIAGRAMS

Published By AMERICAN BUREAU OF ENGINEERING, Inc. 1601-03 South Michigan Avenue CHICAGO, ILL., U. S. A.

|                               |                      | Murche Har   | Cases will be logged             |
|-------------------------------|----------------------|--------------|----------------------------------|
| NAME OF CAR                   | MODEL                | YEAR         | SYSTEM                           |
|                               |                      | 0101         |                                  |
| Daniels                       | ···8''               | 1918         | Westinghouse                     |
| Davis                         | 6J                   | 1917-18-19   |                                  |
| Davis                         | 6H, 6I, 6K           | 1917-18-19   |                                  |
| Denby Motor Truck             |                      | 1918         | Bijur<br>G lit lenf Arloo        |
| Deneen Truck                  |                      | 1917         | Splitdorf-Aplco                  |
| Dixie Flyer                   | 2200 and above       | 1916-1917    | Dyneto                           |
| Dixie Flyer—Cars 3,500 and up |                      | 1917-18-19   | Dyneto                           |
| Dodge                         | Passenger Cars       | 1017 10 10   | Manthaant                        |
| Domia                         | and Trucks<br>"6-80" |              | Northeast                        |
| Dorris                        | "K-4"                | 1919         | Westinghouse                     |
|                               |                      | 1919         | Westinghouse                     |
| Dort—First half of Season     | 6 & 9                | 1917         | Westinghouse                     |
| Dort<br>Elcar                 | 11,11T<br>D F F C    | 1918<br>1917 | Westinghouse                     |
| Elcar                         | D, E, F, G           | 1917         | Dyneto<br>Dyneto                 |
| Elgin "Six"                   | D, E, G              | 1918-1919    | Wagner                           |
| Elgin                         | ······               | 1917-1918    | Wagner                           |
| Empire                        | 50, 51, 70, 70A      | 1918-1919    | Autolite                         |
| Essex                         |                      | 1919-1919    | Delco                            |
| Ford                          | (im))                | 1918         | Heinze Springfield               |
| Ford                          | TUS TRACT TO DATE OF | All Years    |                                  |
| Ford Lights & Ignition System | All                  | init i cars  | fromize springerout              |
| Franklin—After 11,700 Cars.   | Ser. 9               | 1918-1919    | Dyneto                           |
| Franklin - Light and Horn     |                      | - 16 HOURS   | and a bar a little of the little |
| Wiring                        | Ser. 9               | 1918-1919    | Dyneto                           |
| Franklin - Light and Horn     |                      | FREPAR BUR   | 2.4.8.1.1956.11 日                |
| Wiring                        | Ser. 9               | 1918-1919    | Dyneto                           |
| Glide-Cars 9,000 to 10,255    | 6-40                 | 1916-1917    | Westinghouse                     |
| Glide                         | ···6-40''            | 1918-1919    | Westinghouse .                   |
| Grant                         | 6                    | 1917         | Wagner                           |
| Grant                         | "G"                  | 1918-1919    | Wagner                           |
| Grant Truck                   | 10-11-15-16          | 1919         | Remy                             |
| H-A-L—Twelve                  | 21                   | 1917         | Westinghouse                     |
| Harroun                       |                      | 1917-18-19   |                                  |
| Haynes                        | 36, 37, 37R          | 1916-1917    | Leece-Neville                    |
| Haynes                        | 40, 40R-41           | 1917         | Leece-Neville                    |
| Holmes                        | 38, 39 & 45<br>All   | 1918-1919    | Leece-Neville                    |
| Hollier                       | "176"                | 1919         | Dyneto<br>Allis-Chalmers         |
| Hollier                       |                      | 1916-7-8-9   | Splitdorf-Apleo                  |
| Hudson                        | Super Six            | All Years    |                                  |
| Hupmobile—Cars After 75,000   | N                    | 1917         | Westinghouse                     |
| Hupmobile                     | R                    | 1917-1918    | Bijur                            |
| Interstate                    | T, TR                | 1917-1918    | Remy                             |
| Jackson                       | 349                  | 1917-1918    |                                  |
| Jeffery                       | 671                  | 1917         | Bijur                            |
| Jeffery Truck                 | 2017                 | 1918         | Bijur                            |
| Jordan                        | В                    | 1917         | Bijur                            |
| Jordan                        | "C"                  | 1918-1919    | Bijur                            |
| King                          | E, EE                | 1916-1917    | Robbins & Meyers                 |
| King                          | "EE," "F"            | 1917-18-19   | Bijur                            |