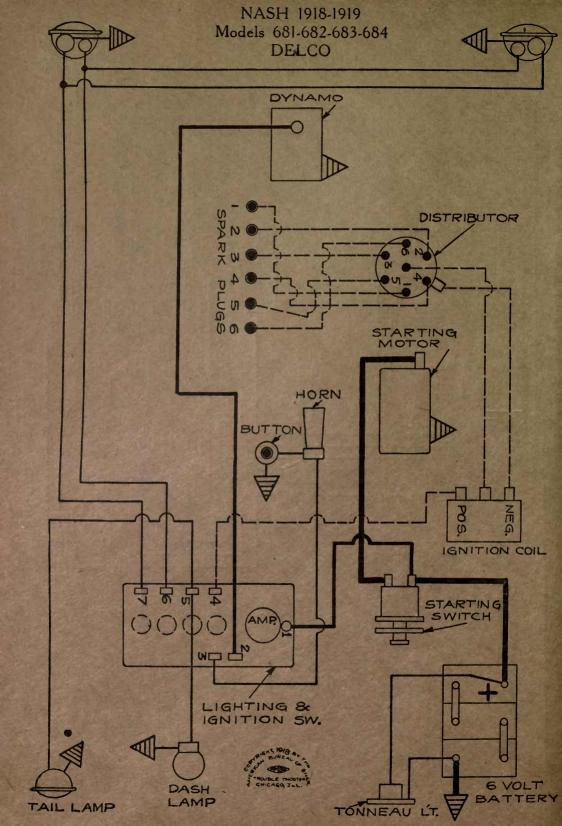

| NAME OF CAR                           | MODEL                               | YEAR                   | SYSTEM          |
|---------------------------------------|-------------------------------------|------------------------|-----------------|
| Kissel                                | 100 Pt. Six                         | 1917                   | Remy            |
| Kissel                                | 100 Pt. Six                         | 1918                   | Remy            |
| Kissel                                | 12 cyl.                             |                        | Delco           |
| Kline                                 | 6-36                                | 1917                   | Westinghouse    |
| Lawson Truck                          |                                     | 1917                   | Splitdorf-Aplco |
| Lexington                             | 6-0-17                              | 1917                   | Westinghouse    |
| Lexington                             |                                     | 1918-1919              | Westinghouse    |
| Liberty                               | 6                                   | 1916-7-8-9             | Delco           |
| Liberty                               | 10B<br>''M2''                       | 1919                   | Wagner          |
| Lippard-Stewart Truck                 | W12                                 | 1917                   | Remy            |
| Locomobile                            | ···6-40"                            | 1917-18-19<br>1919     | Westinghouse    |
| Madison<br>Maibohm                    | A-4 cyl.                            |                        | Remy<br>Disco   |
| Maibohm                               | B-6 cyl.                            | 1918-1919              | Wagner          |
| Marion—Handley                        | 6-40                                | 1917                   | Westinghouse    |
| Marmon                                | 34                                  | 1918-1919              | Bijur           |
| Maxwell—Early model                   | 25                                  | 1917                   | Simms-Huff      |
| Maxwell-Late model                    | 25                                  | 1917                   | Simms-Huff      |
| Maxwell                               | 1T Truck                            | 1917-1918              | Autolite        |
| Maxwell                               | 25                                  | 1918-1919              | Simms-Huff      |
| McFarlan                              |                                     | 1917-1918              | Westinghouse    |
| McFarlan                              | Six                                 | 1919                   | Westinghouse    |
| Mercer                                |                                     | 1917-1918              | U. S. L.        |
| Mercer                                | Ser. 4                              | 1918-1919              | Westinghouse    |
| Metz                                  | 25                                  | 1919                   | Gray & Davis    |
| Michigan Hearse                       |                                     | 1917-18-19             | Delco           |
| Mitchell—Cars 5000 to 11,500          |                                     | 1917                   | Westinghouse    |
| Mitchell-Lewis                        |                                     | 1917-1918              | Splitdorf-Apleo |
| Mitchell                              | E40-E42                             | 1919                   | Remy            |
| Moline-Knight                         | G-MK50, C-MK40                      | 1917-18-19             | Wagner          |
| Moon (2 Button Switch)                | 6-66                                | 1918-1919<br>1918-1919 | Delco           |
| Moon (4 Button Switch)                |                                     | 1918-1919              | Delco           |
| Monitor                               | •••••                               | 1919                   | Dyneto<br>Remy  |
| Nash                                  | 671                                 | 1918                   | Bijur           |
| Nash                                  | 681, 82, 83, 84                     | 1918-1919              | Delco           |
| National                              |                                     | 1918                   | Westinghouse    |
| National—First 125 cars               | Ser. AF3                            | 1919                   | Westinghouse    |
| National—After first 125 cars.        | Ser. AF3                            | 1919                   | Westinghouse    |
| National                              | ''12''                              | 1917                   | Bijur           |
| National                              | 12 cyl.                             | 1918-1919              | Bijur           |
| Nelson                                |                                     | 1917-1918              | U. S. L.        |
| Oakland                               | 32B, 34                             | 1917                   | Delco           |
| Oakland<br>Old Hickory Trucks — Dixie | 34B                                 | 1918-1919              | Remy            |
| Cars to No. 2,200                     | No. State of the state of the state | 1916-17-18             | Dyneto          |
| Oldsmobile                            | 37                                  | 1917-1918              | Delco           |
| Oldsmobile                            | 37                                  | 1918                   | Remy            |
| Oldsmobile                            | 45 & 45A                            | 1918-1919              | Delco           |
| Overland                              | 75B                                 | 1916-1917              | Autolite        |
| Overland, 4 cyl                       | 83 DE                               | 1917                   | Autolite        |

(3) Over 700 Wiring Diagrams, showing the complete external connections of the Starting, Lighting and Ignition circuits on ears made in the United States since 1911. All parts are placed in the same relative positions they occupy on the cars, and are clearly labeled and explained.