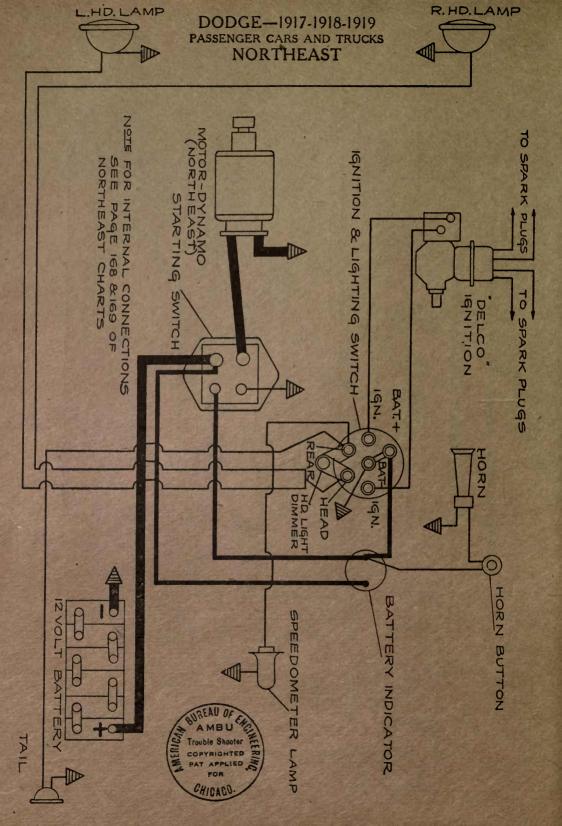

# 1917-1918-1919 AUTOMOBILE WIRING DIAGRAMS

Published By AMERICAN BUREAU OF ENGINEERING, Inc. 1601-03 South Michigan Avenue CHICAGO, ILL., U. S. A.

|                               |                      | Murche Har   | Cases will be logged             |
|-------------------------------|----------------------|--------------|----------------------------------|
| NAME OF CAR                   | MODEL                | YEAR         | SYSTEM                           |
|                               |                      | 0101         |                                  |
| Daniels                       | ···8''               | 1918         | Westinghouse                     |
| Davis                         | 6J                   | 1917-18-19   |                                  |
| Davis                         | 6H, 6I, 6K           | 1917-18-19   |                                  |
| Denby Motor Truck             |                      | 1918         | Bijur<br>G lit lenf Arloo        |
| Deneen Truck                  |                      | 1917         | Splitdorf-Aplco                  |
| Dixie Flyer                   | 2200 and above       | 1916-1917    | Dyneto                           |
| Dixie Flyer—Cars 3,500 and up |                      | 1917-18-19   | Dyneto                           |
| Dodge                         | Passenger Cars       | 1017 10 10   | Manthaant                        |
| Domia                         | and Trucks<br>"6-80" |              | Northeast                        |
| Dorris                        | "K-4"                | 1919         | Westinghouse                     |
|                               |                      | 1919         | Westinghouse                     |
| Dort—First half of Season     | 6 & 9                | 1917         | Westinghouse                     |
| Dort<br>Elcar                 | 11,11T<br>D F F C    | 1918<br>1917 | Westinghouse                     |
| Elcar                         | D, E, F, G           | 1917         | Dyneto<br>Dyneto                 |
| Elgin "Six"                   | D, E, G              | 1918-1919    | Wagner                           |
| Elgin                         | ······               | 1917-1918    | Wagner                           |
| Empire                        | 50, 51, 70, 70A      | 1918-1919    | Autolite                         |
| Essex                         |                      | 1919-1919    | Delco                            |
| Ford                          | (im))                | 1918         | Heinze Springfield               |
| Ford                          | TUS TRACT TO DATE OF | All Years    |                                  |
| Ford Lights & Ignition System | All                  | init i cars  | fromize springerout              |
| Franklin—After 11,700 Cars.   | Ser. 9               | 1918-1919    | Dyneto                           |
| Franklin - Light and Horn     |                      | - 16 HOURS   | and a bar a little of the little |
| Wiring                        | Ser. 9               | 1918-1919    | Dyneto                           |
| Franklin - Light and Horn     |                      | FREPAR BUR   | 2.4.8.1.1956.11 日                |
| Wiring                        | Ser. 9               | 1918-1919    | Dyneto                           |
| Glide-Cars 9,000 to 10,255    | 6-40                 | 1916-1917    | Westinghouse                     |
| Glide                         | ···6-40''            | 1918-1919    | Westinghouse .                   |
| Grant                         | 6                    | 1917         | Wagner                           |
| Grant                         | "G"                  | 1918-1919    | Wagner                           |
| Grant Truck                   | 10-11-15-16          | 1919         | Remy                             |
| H-A-L—Twelve                  | 21                   | 1917         | Westinghouse                     |
| Harroun                       |                      | 1917-18-19   |                                  |
| Haynes                        | 36, 37, 37R          | 1916-1917    | Leece-Neville                    |
| Haynes                        | 40, 40R-41           | 1917         | Leece-Neville                    |
| Holmes                        | 38, 39 & 45<br>All   | 1918-1919    | Leece-Neville                    |
| Hollier                       | "176"                | 1919         | Dyneto<br>Allis-Chalmers         |
| Hollier                       |                      | 1916-7-8-9   | Splitdorf-Apleo                  |
| Hudson                        | Super Six            | All Years    |                                  |
| Hupmobile—Cars After 75,000   | N                    | 1917         | Westinghouse                     |
| Hupmobile                     | R                    | 1917-1918    | Bijur                            |
| Interstate                    | T, TR                | 1917-1918    | Remy                             |
| Jackson                       | 349                  | 1917-1918    |                                  |
| Jeffery                       | 671                  | 1917         | Bijur                            |
| Jeffery Truck                 | 2017                 | 1918         | Bijur                            |
| Jordan                        | В                    | 1917         | Bijur                            |
| Jordan                        | "C"                  | 1918-1919    | Bijur                            |
| King                          | E, EE                | 1916-1917    | Robbins & Meyers                 |
| King                          | "EE," "F"            | 1917-18-19   | Bijur                            |