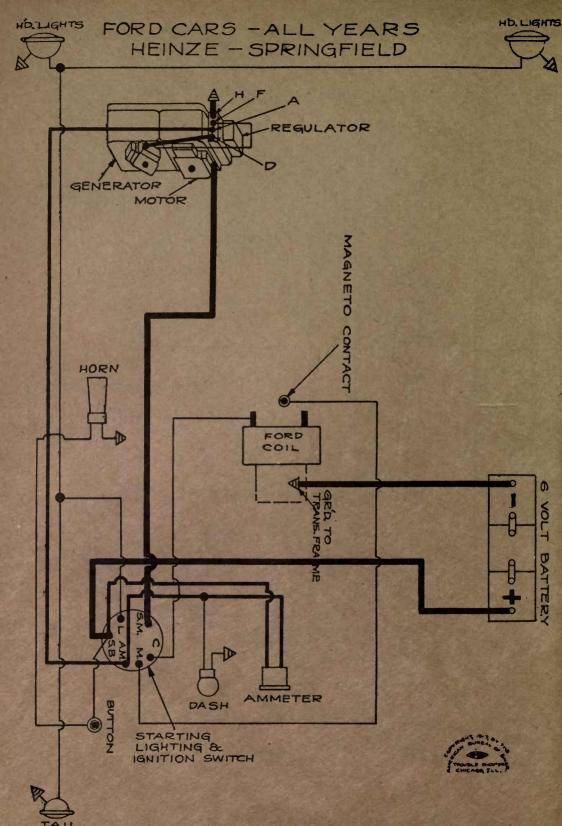

# 1917-1918-1919 AUTOMOBILE WIRING DIAGRAMS

Published By AMERICAN BUREAU OF ENGINEERING, Inc. 1601-03 South Michigan Avenue CHICAGO, ILL., U. S. A.

|                               |                      | Murche Har   | Cases will be logged             |
|-------------------------------|----------------------|--------------|----------------------------------|
| NAME OF CAR                   | MODEL                | YEAR         | SYSTEM                           |
|                               |                      | 0101         |                                  |
| Daniels                       | ···8''               | 1918         | Westinghouse                     |
| Davis                         | 6J                   | 1917-18-19   |                                  |
| Davis                         | 6H, 6I, 6K           | 1917-18-19   |                                  |
| Denby Motor Truck             |                      | 1918         | Bijur<br>G lit lenf Arloo        |
| Deneen Truck                  |                      | 1917         | Splitdorf-Aplco                  |
| Dixie Flyer                   | 2200 and above       | 1916-1917    | Dyneto                           |
| Dixie Flyer—Cars 3,500 and up |                      | 1917-18-19   | Dyneto                           |
| Dodge                         | Passenger Cars       | 1017 10 10   | Manthaant                        |
| Domia                         | and Trucks<br>"6-80" |              | Northeast                        |
| Dorris                        | "K-4"                | 1919         | Westinghouse                     |
|                               |                      | 1919         | Westinghouse                     |
| Dort—First half of Season     | 6 & 9                | 1917         | Westinghouse                     |
| Dort<br>Elcar                 | 11,11T<br>D F F C    | 1918<br>1917 | Westinghouse                     |
| Elcar                         | D, E, F, G           | 1917         | Dyneto<br>Dyneto                 |
| Elgin "Six"                   | D, E, G              | 1918-1919    | Wagner                           |
| Elgin                         | ······               | 1917-1918    | Wagner                           |
| Empire                        | 50, 51, 70, 70A      | 1918-1919    | Autolite                         |
| Essex                         |                      | 1919-1919    | Delco                            |
| Ford                          | (im))                | 1918         | Heinze Springfield               |
| Ford                          | TUS TRACT TO DATE OF | All Years    |                                  |
| Ford Lights & Ignition System | All                  | init i cars  | fromize springerout              |
| Franklin—After 11,700 Cars.   | Ser. 9               | 1918-1919    | Dyneto                           |
| Franklin - Light and Horn     |                      | - 16 HOURS   | and a bar a little of the little |
| Wiring                        | Ser. 9               | 1918-1919    | Dyneto                           |
| Franklin - Light and Horn     |                      | FREPAR BUR   | 2.4.8.1.1956.11 日                |
| Wiring                        | Ser. 9               | 1918-1919    | Dyneto                           |
| Glide-Cars 9,000 to 10,255    | 6-40                 | 1916-1917    | Westinghouse                     |
| Glide                         | ···6-40''            | 1918-1919    | Westinghouse .                   |
| Grant                         | 6                    | 1917         | Wagner                           |
| Grant                         | "G"                  | 1918-1919    | Wagner                           |
| Grant Truck                   | 10-11-15-16          | 1919         | Remy                             |
| H-A-L—Twelve                  | 21                   | 1917         | Westinghouse                     |
| Harroun                       |                      | 1917-18-19   |                                  |
| Haynes                        | 36, 37, 37R          | 1916-1917    | Leece-Neville                    |
| Haynes                        | 40, 40R-41           | 1917         | Leece-Neville                    |
| Holmes                        | 38, 39 & 45<br>All   | 1918-1919    | Leece-Neville                    |
| Hollier                       | "176"                | 1919         | Dyneto<br>Allis-Chalmers         |
| Hollier                       |                      | 1916-7-8-9   | Splitdorf-Apleo                  |
| Hudson                        | Super Six            | All Years    |                                  |
| Hupmobile—Cars After 75,000   | N                    | 1917         | Westinghouse                     |
| Hupmobile                     | R                    | 1917-1918    | Bijur                            |
| Interstate                    | T, TR                | 1917-1918    | Remy                             |
| Jackson                       | 349                  | 1917-1918    |                                  |
| Jeffery                       | 671                  | 1917         | Bijur                            |
| Jeffery Truck                 | 2017                 | 1918         | Bijur                            |
| Jordan                        | В                    | 1917         | Bijur                            |
| Jordan                        | "C"                  | 1918-1919    | Bijur                            |
| King                          | E, EE                | 1916-1917    | Robbins & Meyers                 |
| King                          | "EE," "F"            | 1917-18-19   | Bijur                            |