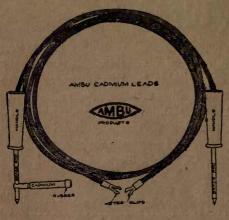

## Cadmium Leads

How often you have said, "If I only had some way of knowing which set of plates is in a bad condition, without first opening up the whole battery!" That is precisely what you can do with the CADMIUM LEADS. These Cadmium Leads consist of t w o heavily insulated flexible wires, each four feet long, at one end of which are brass prods with wooden handles, and at the other

end of which are forked terminals for attaching to the voltmeter. Fastened at right angles to one of the brass prods is a rod of chemically pure cadmium.

With these CADMIUM LEADS you can make absolutely reliable tests in a few moments, and you must have the means to make such tests if you want to know whether each set of plates is functioning properly, and able to give good service while under load. The Cadmium Test will show up a poor set of plates, be they positive or negative plates, instantly. No battery should be taken off the charging bench, or sent out of your shop until a Cadmium Test shows that both positive and negative plates are fully charged and ready to give good service.

Give this matter your immediate consideration. Order now. Can be used with any voltmeter that has readings as fine as five hundredths volts.

CADMIUM LEADS......Per pair \$3.25 Complete, easily understood instructions furnished with each pair of leads