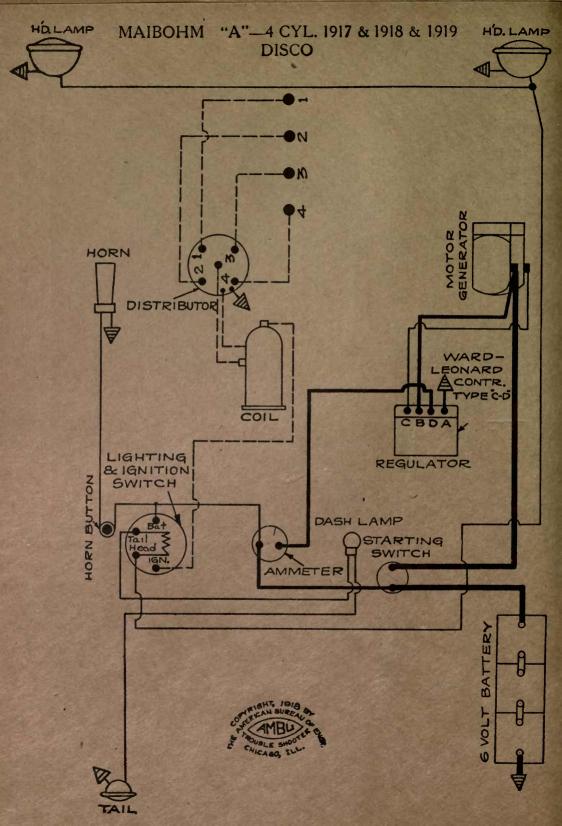

| NAME OF CAR                           | MODEL                               | YEAR                   | SYSTEM          |
|---------------------------------------|-------------------------------------|------------------------|-----------------|
| Kissel                                | 100 Pt. Six                         | 1917                   | Remy            |
| Kissel                                | 100 Pt. Six                         | 1918                   | Remy            |
| Kissel                                | 12 cyl.                             |                        | Delco           |
| Kline                                 | 6-36                                | 1917                   | Westinghouse    |
| Lawson Truck                          |                                     | 1917                   | Splitdorf-Aplco |
| Lexington                             | 6-0-17                              | 1917                   | Westinghouse    |
| Lexington                             |                                     | 1918-1919              | Westinghouse    |
| Liberty                               | 6                                   | 1916-7-8-9             | Delco           |
| Liberty                               | 10B<br>''M2''                       | 1919                   | Wagner          |
| Lippard-Stewart Truck                 | W12                                 | 1917                   | Remy            |
| Locomobile                            | ···6-40"                            | 1917-18-19<br>1919     | Westinghouse    |
| Madison<br>Maibohm                    | A-4 cyl.                            |                        | Remy<br>Disco   |
| Maibohm                               | B-6 cyl.                            | 1918-1919              | Wagner          |
| Marion—Handley                        | 6-40                                | 1917                   | Westinghouse    |
| Marmon                                | 34                                  | 1918-1919              | Bijur           |
| Maxwell—Early model                   | 25                                  | 1917                   | Simms-Huff      |
| Maxwell-Late model                    | 25                                  | 1917                   | Simms-Huff      |
| Maxwell                               | 1T Truck                            | 1917-1918              | Autolite        |
| Maxwell                               | 25                                  | 1918-1919              | Simms-Huff      |
| McFarlan                              |                                     | 1917-1918              | Westinghouse    |
| McFarlan                              | Six                                 | 1919                   | Westinghouse    |
| Mercer                                |                                     | 1917-1918              | U. S. L.        |
| Mercer                                | Ser. 4                              | 1918-1919              | Westinghouse    |
| Metz                                  | 25                                  | 1919                   | Gray & Davis    |
| Michigan Hearse                       |                                     | 1917-18-19             | Delco           |
| Mitchell—Cars 5000 to 11,500          |                                     | 1917                   | Westinghouse    |
| Mitchell-Lewis                        |                                     | 1917-1918              | Splitdorf-Apleo |
| Mitchell                              | E40-E42                             | 1919                   | Remy            |
| Moline-Knight                         | G-MK50, C-MK40                      | 1917-18-19             | Wagner          |
| Moon (2 Button Switch)                | 6-66                                | 1918-1919<br>1918-1919 | Delco           |
| Moon (4 Button Switch)                |                                     | 1918-1919              | Delco           |
| Monitor                               | •••••                               | 1919                   | Dyneto<br>Remy  |
| Nash                                  | 671                                 | 1918                   | Bijur           |
| Nash                                  | 681, 82, 83, 84                     | 1918-1919              | Delco           |
| National                              |                                     | 1918                   | Westinghouse    |
| National—First 125 cars               | Ser. AF3                            | 1919                   | Westinghouse    |
| National—After first 125 cars.        | Ser. AF3                            | 1919                   | Westinghouse    |
| National                              | ''12''                              | 1917                   | Bijur           |
| National                              | 12 cyl.                             | 1918-1919              | Bijur           |
| Nelson                                |                                     | 1917-1918              | U. S. L.        |
| Oakland                               | 32B, 34                             | 1917                   | Delco           |
| Oakland<br>Old Hickory Trucks — Dixie | 34B                                 | 1918-1919              | Remy            |
| Cars to No. 2,200                     | No. State of the state of the state | 1916-17-18             | Dyneto          |
| Oldsmobile                            | 37                                  | 1917-1918              | Delco           |
| Oldsmobile                            | 37                                  | 1918                   | Remy            |
| Oldsmobile                            | 45 & 45A                            | 1918-1919              | Delco           |
| Overland                              | 75B                                 | 1916-1917              | Autolite        |
| Overland, 4 cyl                       | 83 DE                               | 1917                   | Autolite        |