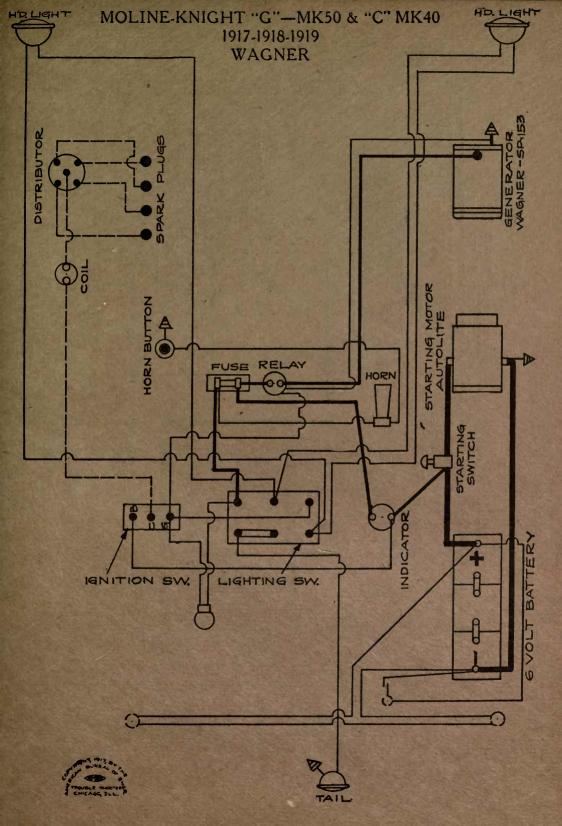

| NAME OF CAR                           | MODEL                               | YEAR                   | SYSTEM          |
|---------------------------------------|-------------------------------------|------------------------|-----------------|
| Kissel                                | 100 Pt. Six                         | 1917                   | Remy            |
| Kissel                                | 100 Pt. Six                         | 1918                   | Remy            |
| Kissel                                | 12 cyl.                             |                        | Delco           |
| Kline                                 | 6-36                                | 1917                   | Westinghouse    |
| Lawson Truck                          |                                     | 1917                   | Splitdorf-Aplco |
| Lexington                             | 6-0-17                              | 1917                   | Westinghouse    |
| Lexington                             |                                     | 1918-1919              | Westinghouse    |
| Liberty                               | 6                                   | 1916-7-8-9             | Delco           |
| Liberty                               | 10B<br>''M2''                       | 1919                   | Wagner          |
| Lippard-Stewart Truck                 | W12                                 | 1917                   | Remy            |
| Locomobile                            | ···6-40"                            | 1917-18-19<br>1919     | Westinghouse    |
| Madison<br>Maibohm                    | A-4 cyl.                            |                        | Remy<br>Disco   |
| Maibohm                               | B-6 cyl.                            | 1918-1919              | Wagner          |
| Marion—Handley                        | 6-40                                | 1917                   | Westinghouse    |
| Marmon                                | 34                                  | 1918-1919              | Bijur           |
| Maxwell—Early model                   | 25                                  | 1917                   | Simms-Huff      |
| Maxwell-Late model                    | 25                                  | 1917                   | Simms-Huff      |
| Maxwell                               | 1T Truck                            | 1917-1918              | Autolite        |
| Maxwell                               | 25                                  | 1918-1919              | Simms-Huff      |
| McFarlan                              |                                     | 1917-1918              | Westinghouse    |
| McFarlan                              | Six                                 | 1919                   | Westinghouse    |
| Mercer                                |                                     | 1917-1918              | U. S. L.        |
| Mercer                                | Ser. 4                              | 1918-1919              | Westinghouse    |
| Metz                                  | 25                                  | 1919                   | Gray & Davis    |
| Michigan Hearse                       |                                     | 1917-18-19             | Delco           |
| Mitchell—Cars 5000 to 11,500          |                                     | 1917                   | Westinghouse    |
| Mitchell-Lewis                        |                                     | 1917-1918              | Splitdorf-Apleo |
| Mitchell                              | E40-E42                             | 1919                   | Remy            |
| Moline-Knight                         | G-MK50, C-MK40                      | 1917-18-19             | Wagner          |
| Moon (2 Button Switch)                | 6-66                                | 1918-1919<br>1918-1919 | Delco           |
| Moon (4 Button Switch)                |                                     | 1918-1919              | Delco           |
| Monitor                               | •••••                               | 1919                   | Dyneto<br>Remy  |
| Nash                                  | 671                                 | 1918                   | Bijur           |
| Nash                                  | 681, 82, 83, 84                     | 1918-1919              | Delco           |
| National                              |                                     | 1918                   | Westinghouse    |
| National—First 125 cars               | Ser. AF3                            | 1919                   | Westinghouse    |
| National—After first 125 cars.        | Ser. AF3                            | 1919                   | Westinghouse    |
| National                              | ''12''                              | 1917                   | Bijur           |
| National                              | 12 cyl.                             | 1918-1919              | Bijur           |
| Nelson                                |                                     | 1917-1918              | U. S. L.        |
| Oakland                               | 32B, 34                             | 1917                   | Delco           |
| Oakland<br>Old Hickory Trucks — Dixie | 34B                                 | 1918-1919              | Remy            |
| Cars to No. 2,200                     | No. State of the state of the state | 1916-17-18             | Dyneto          |
| Oldsmobile                            | 37                                  | 1917-1918              | Delco           |
| Oldsmobile                            | 37                                  | 1918                   | Remy            |
| Oldsmobile                            | 45 & 45A                            | 1918-1919              | Delco           |
| Overland                              | 75B                                 | 1916-1917              | Autolite        |
| Overland, 4 cyl                       | 83 DE                               | 1917                   | Autolite        |