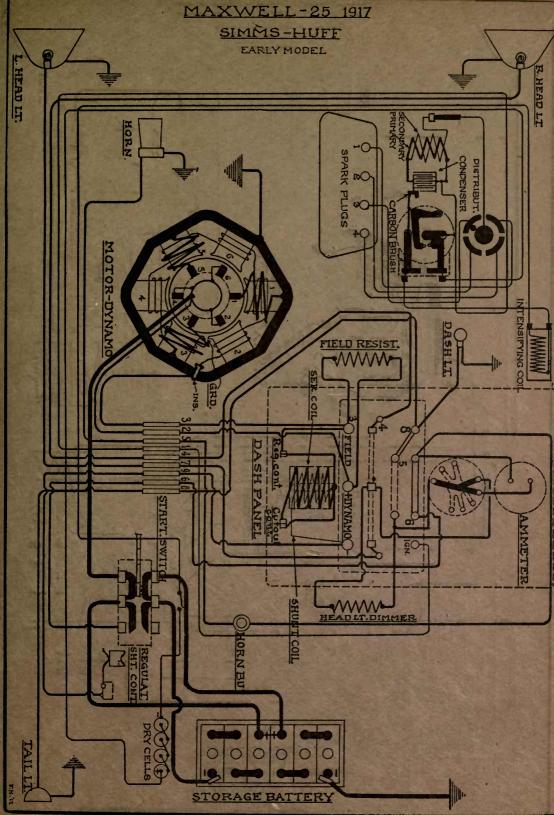

| NAME OF CAR                           | MODEL                               | YEAR                   | SYSTEM          |
|---------------------------------------|-------------------------------------|------------------------|-----------------|
| Kissel                                | 100 Pt. Six                         | 1917                   | Remy            |
| Kissel                                | 100 Pt. Six                         | 1918                   | Remy            |
| Kissel                                | 12 cyl.                             |                        | Delco           |
| Kline                                 | 6-36                                | 1917                   | Westinghouse    |
| Lawson Truck                          |                                     | 1917                   | Splitdorf-Aplco |
| Lexington                             | 6-0-17                              | 1917                   | Westinghouse    |
| Lexington                             |                                     | 1918-1919              | Westinghouse    |
| Liberty                               | 6                                   | 1916-7-8-9             | Delco           |
| Liberty                               | 10B<br>''M2''                       | 1919                   | Wagner          |
| Lippard-Stewart Truck                 | W12                                 | 1917                   | Remy            |
| Locomobile                            | ···6-40"                            | 1917-18-19<br>1919     | Westinghouse    |
| Madison<br>Maibohm                    | A-4 cyl.                            |                        | Remy<br>Disco   |
| Maibohm                               | B-6 cyl.                            | 1918-1919              | Wagner          |
| Marion—Handley                        | 6-40                                | 1917                   | Westinghouse    |
| Marmon                                | 34                                  | 1918-1919              | Bijur           |
| Maxwell—Early model                   | 25                                  | 1917                   | Simms-Huff      |
| Maxwell-Late model                    | 25                                  | 1917                   | Simms-Huff      |
| Maxwell                               | 1T Truck                            | 1917-1918              | Autolite        |
| Maxwell                               | 25                                  | 1918-1919              | Simms-Huff      |
| McFarlan                              |                                     | 1917-1918              | Westinghouse    |
| McFarlan                              | Six                                 | 1919                   | Westinghouse    |
| Mercer                                |                                     | 1917-1918              | U. S. L.        |
| Mercer                                | Ser. 4                              | 1918-1919              | Westinghouse    |
| Metz                                  | 25                                  | 1919                   | Gray & Davis    |
| Michigan Hearse                       |                                     | 1917-18-19             | Delco           |
| Mitchell—Cars 5000 to 11,500          |                                     | 1917                   | Westinghouse    |
| Mitchell-Lewis                        |                                     | 1917-1918              | Splitdorf-Apleo |
| Mitchell                              | E40-E42                             | 1919                   | Remy            |
| Moline-Knight                         | G-MK50, C-MK40                      | 1917-18-19             | Wagner          |
| Moon (2 Button Switch)                | 6-66                                | 1918-1919<br>1918-1919 | Delco           |
| Moon (4 Button Switch)                |                                     | 1918-1919              | Delco           |
| Monitor                               | •••••                               | 1919                   | Dyneto<br>Remy  |
| Nash                                  | 671                                 | 1918                   | Bijur           |
| Nash                                  | 681, 82, 83, 84                     | 1918-1919              | Delco           |
| National                              |                                     | 1918                   | Westinghouse    |
| National—First 125 cars               | Ser. AF3                            | 1919                   | Westinghouse    |
| National—After first 125 cars.        | Ser. AF3                            | 1919                   | Westinghouse    |
| National                              | ''12''                              | 1917                   | Bijur           |
| National                              | 12 cyl.                             | 1918-1919              | Bijur           |
| Nelson                                |                                     | 1917-1918              | U. S. L.        |
| Oakland                               | 32B, 34                             | 1917                   | Delco           |
| Oakland<br>Old Hickory Trucks — Dixie | 34B                                 | 1918-1919              | Remy            |
| Cars to No. 2,200                     | No. State of the state of the state | 1916-17-18             | Dyneto          |
| Oldsmobile                            | 37                                  | 1917-1918              | Delco           |
| Oldsmobile                            | 37                                  | 1918                   | Remy            |
| Oldsmobile                            | 45 & 45A                            | 1918-1919              | Delco           |
| Overland                              | 75B                                 | 1916-1917              | Autolite        |
| Overland, 4 cyl                       | 83 DE                               | 1917                   | Autolite        |