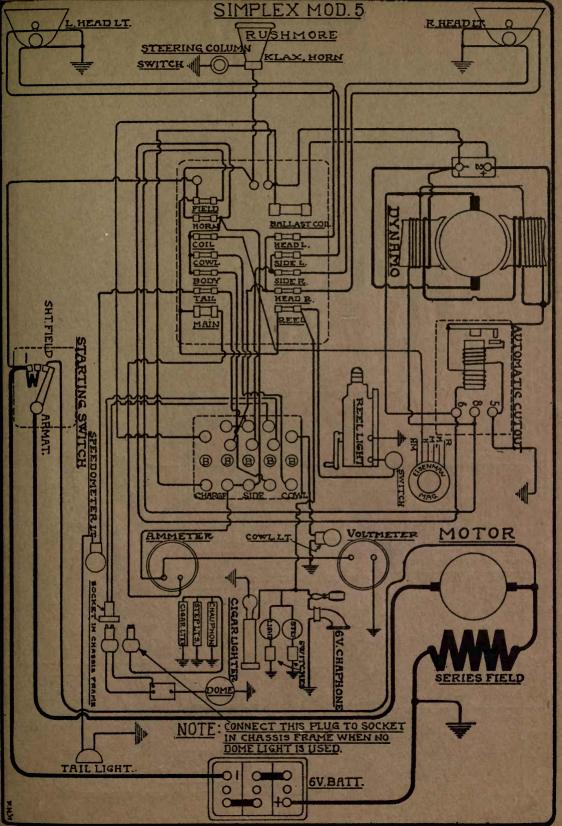

| NAME OF CAR                  | MODEL                    | YEAR       | SYSTEM                                                                                                         |
|------------------------------|--------------------------|------------|----------------------------------------------------------------------------------------------------------------|
| Overland, 4 cyl              | 854 SN C T R             | 1917       | Autolite                                                                                                       |
| Overland, 6 cyl              |                          | 1917       | Autolite                                                                                                       |
| Overland, 4 cyl              | 88T, SN, Lim.            | 1917       | Autolite                                                                                                       |
| Overland, 4 cyl              | Sol. SN, LIIII.          |            | the second s |
| Overland, 8 cyl              | 88T, SN<br>89CLR, T, 86B | 1917       | Autolite                                                                                                       |
| Overland, 6 cyl              | 89CLR, T, 86B            | 1917       | Autolite                                                                                                       |
| Overland, 4 cyl              | 90R, OEX, T, PLD         | 1917       | Autolite                                                                                                       |
| Overland, 4 cyl              | 88-4-SN                  | 1918       | Autolite                                                                                                       |
| Overland, 6 cyl              | 89                       | 1918       | Autolite                                                                                                       |
| Overland, 4 cyl              | 90                       | 1918       | Autolite                                                                                                       |
| Packard                      | 2-25, 2-35               | 1917       | Bijur                                                                                                          |
| Packard                      |                          | 1918-1919  | Bijur                                                                                                          |
| Packard (Body Wiring)        | 325, 335                 | 1918-1919  | Bijur                                                                                                          |
| Packard (Body Wiring)        | 325, 335                 | 1918-1919  | Bijur                                                                                                          |
| Packard (Body Wiring)        | 325, 335                 | 1918-1919  | Bijur                                                                                                          |
| Paige—Detroit                | 6-38                     | 1917       | Gray & Davis                                                                                                   |
| Paige                        | 39                       | 1918-1919  | Gray & Davis                                                                                                   |
| Paige                        | 6-55                     | 1919       | Remy                                                                                                           |
| Panhard Truck                | "A-B"                    | 1919       | Autolite                                                                                                       |
| Partin Palmer                | 32                       | 1917       | Disco                                                                                                          |
| Peerless                     | 56                       | 1917       | Gray & Davis                                                                                                   |
| Peerless                     | 56                       | 1917       | Autolite                                                                                                       |
| Peerless                     | 56                       | 1918-1919  | Autolite                                                                                                       |
| Phianna                      |                          | 1917       | W'd Leonard                                                                                                    |
| Pierce-Arrow                 |                          | 1919       | Westinghouse                                                                                                   |
| Pierce-Arrow Truck           | 2-Ton                    | 1919       | Westinghouse                                                                                                   |
| Pierce-Arrow                 | All Cars                 | 1916-7-8-9 | Westinghouse                                                                                                   |
| Premier                      | 6C & 6B                  | 1918-1919  | Delco                                                                                                          |
| Pullman                      | "4-24"                   | 1918       | Splitdorf-Aplco                                                                                                |
| Regal                        | J                        | 1917 .     | Heinze                                                                                                         |
| Regal                        | J                        | 1917       | Autolite                                                                                                       |
| Reo                          | 4 & 6, M & N             | 1917-18-19 | Remy                                                                                                           |
| Reo                          | T & U                    |            | Remy                                                                                                           |
| Reo Truck-No 12789 to date   | F                        | 1918       | Remy                                                                                                           |
| Riker Truck—with headlamps   | 3 & 4-Ton                |            | Westinghouse                                                                                                   |
| Riker Truck-with Search-     |                          | 19 3 V     |                                                                                                                |
| _ lights                     | 3 & 4-Ton                |            | Westinghouse                                                                                                   |
| Roamer                       |                          | 1917       | Bijur                                                                                                          |
| Roamer Cars 14,005 to 15,736 |                          | 1917       | Bijur                                                                                                          |
| Roamer Cars—15,737 and up    | "D-4-75," "C-6-54"       | 1918-1919  | Bijur                                                                                                          |
| Ross                         | 8                        | 1917       | Robbins-Meyers                                                                                                 |
| Saxon                        | 4                        | 1917       | Wagner                                                                                                         |
| Saxon                        | 6                        | 1916-1917  | Detroit                                                                                                        |
| Saxon                        |                          | 1916-7-8-9 | Wagner                                                                                                         |
| Sayers & Scovill, 6 cyl      |                          | 1916-1917  | Delco                                                                                                          |
| Sayers & Scovill             | 6 cyl.                   | 1917-18-19 | Delco                                                                                                          |
| Scripps-Booth                | "4" & "8"                |            | Wagner                                                                                                         |
| Scripps-Booth                | ···6-39'' & ···40''      | 1918       | Remy                                                                                                           |
| Service Truck                |                          |            | Westinghouse                                                                                                   |
| Seneca                       | D & H                    | 1919       | Allis-Chalmers                                                                                                 |
| Simplex                      | 5                        |            | Rushmore                                                                                                       |
| Standard                     | E                        | 1917       | Westinghouse                                                                                                   |