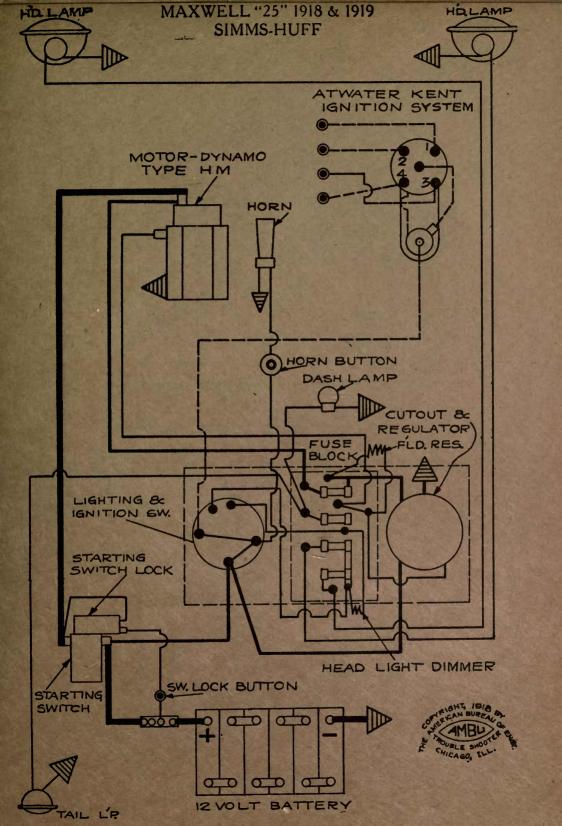

| NAME OF CAR                           | MODEL                               | YEAR                   | SYSTEM          |
|---------------------------------------|-------------------------------------|------------------------|-----------------|
| Kissel                                | 100 Pt. Six                         | 1917                   | Remy            |
| Kissel                                | 100 Pt. Six                         | 1918                   | Remy            |
| Kissel                                | 12 cyl.                             |                        | Delco           |
| Kline                                 | 6-36                                | 1917                   | Westinghouse    |
| Lawson Truck                          |                                     | 1917                   | Splitdorf-Aplco |
| Lexington                             | 6-0-17                              | 1917                   | Westinghouse    |
| Lexington                             |                                     | 1918-1919              | Westinghouse    |
| Liberty                               | 6                                   | 1916-7-8-9             | Delco           |
| Liberty                               | 10B<br>''M2''                       | 1919                   | Wagner          |
| Lippard-Stewart Truck                 | W12                                 | 1917                   | Remy            |
| Locomobile                            | ···6-40"                            | 1917-18-19<br>1919     | Westinghouse    |
| Madison<br>Maibohm                    | A-4 cyl.                            |                        | Remy<br>Disco   |
| Maibohm                               | B-6 cyl.                            | 1918-1919              | Wagner          |
| Marion—Handley                        | 6-40                                | 1917                   | Westinghouse    |
| Marmon                                | 34                                  | 1918-1919              | Bijur           |
| Maxwell—Early model                   | 25                                  | 1917                   | Simms-Huff      |
| Maxwell-Late model                    | 25                                  | 1917                   | Simms-Huff      |
| Maxwell                               | 1T Truck                            | 1917-1918              | Autolite        |
| Maxwell                               | 25                                  | 1918-1919              | Simms-Huff      |
| McFarlan                              |                                     | 1917-1918              | Westinghouse    |
| McFarlan                              | Six                                 | 1919                   | Westinghouse    |
| Mercer                                |                                     | 1917-1918              | U. S. L.        |
| Mercer                                | Ser. 4                              | 1918-1919              | Westinghouse    |
| Metz                                  | 25                                  | 1919                   | Gray & Davis    |
| Michigan Hearse                       |                                     | 1917-18-19             | Delco           |
| Mitchell—Cars 5000 to 11,500          |                                     | 1917                   | Westinghouse    |
| Mitchell-Lewis                        |                                     | 1917-1918              | Splitdorf-Apleo |
| Mitchell                              | E40-E42                             | 1919                   | Remy            |
| Moline-Knight                         | G-MK50, C-MK40                      | 1917-18-19             | Wagner          |
| Moon (2 Button Switch)                | 6-66                                | 1918-1919<br>1918-1919 | Delco           |
| Moon (4 Button Switch)                |                                     | 1918-1919              | Delco           |
| Monitor                               | •••••                               | 1919                   | Dyneto<br>Remy  |
| Nash                                  | 671                                 | 1918                   | Bijur           |
| Nash                                  | 681, 82, 83, 84                     | 1918-1919              | Delco           |
| National                              |                                     | 1918                   | Westinghouse    |
| National—First 125 cars               | Ser. AF3                            | 1919                   | Westinghouse    |
| National—After first 125 cars.        | Ser. AF3                            | 1919                   | Westinghouse    |
| National                              | ''12''                              | 1917                   | Bijur           |
| National                              | 12 cyl.                             | 1918-1919              | Bijur           |
| Nelson                                |                                     | 1917-1918              | U. S. L.        |
| Oakland                               | 32B, 34                             | 1917                   | Delco           |
| Oakland<br>Old Hickory Trucks — Dixie | 34B                                 | 1918-1919              | Remy            |
| Cars to No. 2,200                     | No. State of the state of the state | 1916-17-18             | Dyneto          |
| Oldsmobile                            | 37                                  | 1917-1918              | Delco           |
| Oldsmobile                            | 37                                  | 1918                   | Remy            |
| Oldsmobile                            | 45 & 45A                            | 1918-1919              | Delco           |
| Overland                              | 75B                                 | 1916-1917              | Autolite        |
| Overland, 4 cyl                       | 83 DE                               | 1917                   | Autolite        |