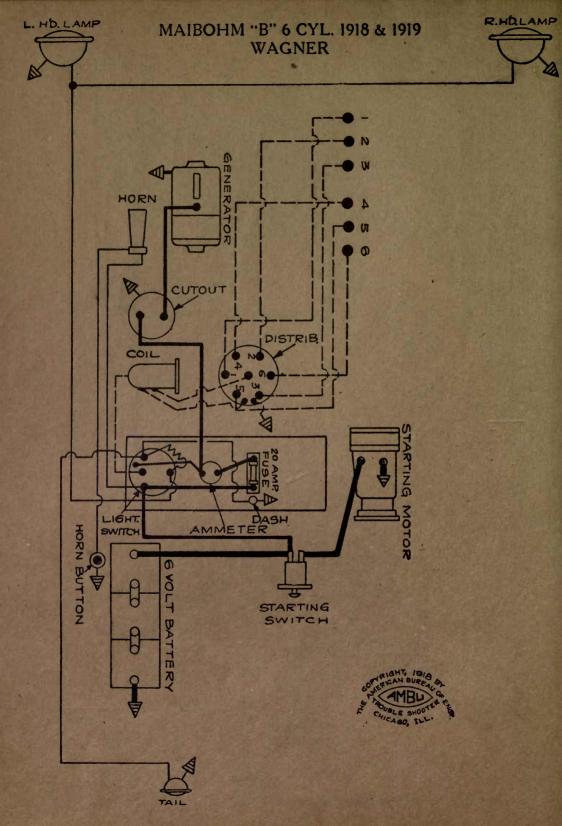

| NAME OF CAR                           | MODEL                               | YEAR                   | SYSTEM          |
|---------------------------------------|-------------------------------------|------------------------|-----------------|
| Kissel                                | 100 Pt. Six                         | 1917                   | Remy            |
| Kissel                                | 100 Pt. Six                         | 1918                   | Remy            |
| Kissel                                | 12 cyl.                             |                        | Delco           |
| Kline                                 | 6-36                                | 1917                   | Westinghouse    |
| Lawson Truck                          |                                     | 1917                   | Splitdorf-Aplco |
| Lexington                             | 6-0-17                              | 1917                   | Westinghouse    |
| Lexington                             |                                     | 1918-1919              | Westinghouse    |
| Liberty                               | 6                                   | 1916-7-8-9             | Delco           |
| Liberty                               | 10B<br>''M2''                       | 1919                   | Wagner          |
| Lippard-Stewart Truck                 | W12                                 | 1917                   | Remy            |
| Locomobile                            | ···6-40"                            | 1917-18-19<br>1919     | Westinghouse    |
| Madison<br>Maibohm                    | A-4 cyl.                            |                        | Remy<br>Disco   |
| Maibohm                               | B-6 cyl.                            | 1918-1919              | Wagner          |
| Marion—Handley                        | 6-40                                | 1917                   | Westinghouse    |
| Marmon                                | 34                                  | 1918-1919              | Bijur           |
| Maxwell—Early model                   | 25                                  | 1917                   | Simms-Huff      |
| Maxwell-Late model                    | 25                                  | 1917                   | Simms-Huff      |
| Maxwell                               | 1T Truck                            | 1917-1918              | Autolite        |
| Maxwell                               | 25                                  | 1918-1919              | Simms-Huff      |
| McFarlan                              |                                     | 1917-1918              | Westinghouse    |
| McFarlan                              | Six                                 | 1919                   | Westinghouse    |
| Mercer                                |                                     | 1917-1918              | U. S. L.        |
| Mercer                                | Ser. 4                              | 1918-1919              | Westinghouse    |
| Metz                                  | 25                                  | 1919                   | Gray & Davis    |
| Michigan Hearse                       |                                     | 1917-18-19             | Delco           |
| Mitchell—Cars 5000 to 11,500          |                                     | 1917                   | Westinghouse    |
| Mitchell-Lewis                        |                                     | 1917-1918              | Splitdorf-Apleo |
| Mitchell                              | E40-E42                             | 1919                   | Remy            |
| Moline-Knight                         | G-MK50, C-MK40                      | 1917-18-19             | Wagner          |
| Moon (2 Button Switch)                | 6-66                                | 1918-1919<br>1918-1919 | Delco           |
| Moon (4 Button Switch)                |                                     | 1918-1919              | Delco           |
| Monitor                               | •••••                               | 1919                   | Dyneto<br>Remy  |
| Nash                                  | 671                                 | 1918                   | Bijur           |
| Nash                                  | 681, 82, 83, 84                     | 1918-1919              | Delco           |
| National                              |                                     | 1918                   | Westinghouse    |
| National—First 125 cars               | Ser. AF3                            | 1919                   | Westinghouse    |
| National—After first 125 cars.        | Ser. AF3                            | 1919                   | Westinghouse    |
| National                              | ''12''                              | 1917                   | Bijur           |
| National                              | 12 cyl.                             | 1918-1919              | Bijur           |
| Nelson                                |                                     | 1917-1918              | U. S. L.        |
| Oakland                               | 32B, 34                             | 1917                   | Delco           |
| Oakland<br>Old Hickory Trucks — Dixie | 34B                                 | 1918-1919              | Remy            |
| Cars to No. 2,200                     | No. State of the state of the state | 1916-17-18             | Dyneto          |
| Oldsmobile                            | 37                                  | 1917-1918              | Delco           |
| Oldsmobile                            | 37                                  | 1918                   | Remy            |
| Oldsmobile                            | 45 & 45A                            | 1918-1919              | Delco           |
| Overland                              | 75B                                 | 1916-1917              | Autolite        |
| Overland, 4 cyl                       | 83 DE                               | 1917                   | Autolite        |