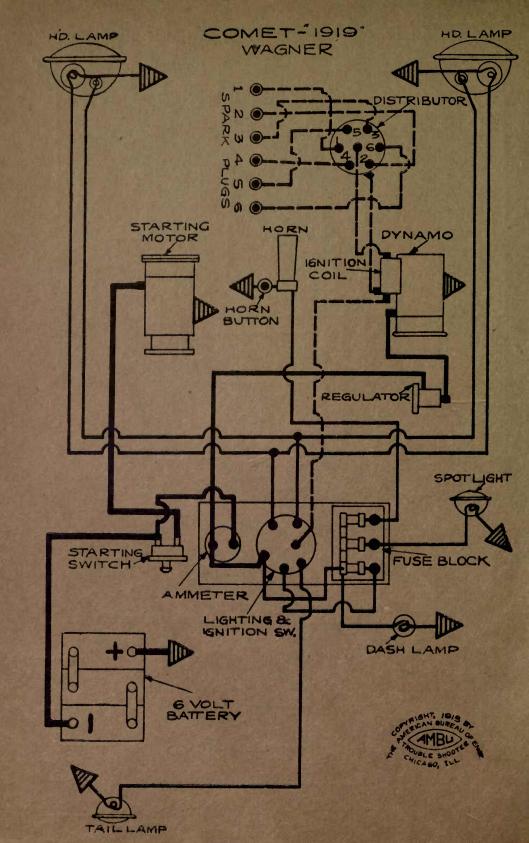

# 1917-1918-1919 AUTOMOBILE WIRING DIAGRAMS

Published By AMERICAN BUREAU OF ENGINEERING, Inc. 1601-03 South Michigan Avenue CHICAGO, ILL., U. S. A.

|                               |                      | Murche Har   | Cases will be logged             |
|-------------------------------|----------------------|--------------|----------------------------------|
| NAME OF CAR                   | MODEL                | YEAR         | SYSTEM                           |
|                               |                      | 0101         |                                  |
| Daniels                       | ···8''               | 1918         | Westinghouse                     |
| Davis                         | 6J                   | 1917-18-19   |                                  |
| Davis                         | 6H, 6I, 6K           | 1917-18-19   |                                  |
| Denby Motor Truck             |                      | 1918         | Bijur<br>G lit lenf Arloo        |
| Deneen Truck                  |                      | 1917         | Splitdorf-Aplco                  |
| Dixie Flyer                   | 2200 and above       | 1916-1917    | Dyneto                           |
| Dixie Flyer—Cars 3,500 and up |                      | 1917-18-19   | Dyneto                           |
| Dodge                         | Passenger Cars       | 1017 10 10   | Manthaant                        |
| Domia                         | and Trucks<br>"6-80" |              | Northeast                        |
| Dorris                        | "K-4"                | 1919         | Westinghouse                     |
|                               |                      | 1919         | Westinghouse                     |
| Dort—First half of Season     | 6 & 9                | 1917         | Westinghouse                     |
| Dort<br>Elcar                 | 11,11T<br>D F F C    | 1918<br>1917 | Westinghouse                     |
| Elcar                         | D, E, F, G           | 1917         | Dyneto<br>Dyneto                 |
| Elgin "Six"                   | D, E, G              | 1918-1919    | Wagner                           |
| Elgin                         | ······               | 1917-1918    | Wagner                           |
| Empire                        | 50, 51, 70, 70A      | 1918-1919    | Autolite                         |
| Essex                         |                      | 1919-1919    | Delco                            |
| Ford                          | (im))                | 1918         | Heinze Springfield               |
| Ford                          | TUS TRACT TO DATE OF | All Years    |                                  |
| Ford Lights & Ignition System | All                  | init i cars  | fromize springerout              |
| Franklin—After 11,700 Cars.   | Ser. 9               | 1918-1919    | Dyneto                           |
| Franklin - Light and Horn     |                      | - 16 HOURS   | and a bar a little of the little |
| Wiring                        | Ser. 9               | 1918-1919    | Dyneto                           |
| Franklin - Light and Horn     |                      | FREPAR BUR   | 2.4.8.1.1956.11 日                |
| Wiring                        | Ser. 9               | 1918-1919    | Dyneto                           |
| Glide-Cars 9,000 to 10,255    | 6-40                 | 1916-1917    | Westinghouse                     |
| Glide                         | ···6-40''            | 1918-1919    | Westinghouse .                   |
| Grant                         | 6                    | 1917         | Wagner                           |
| Grant                         | "G"                  | 1918-1919    | Wagner                           |
| Grant Truck                   | 10-11-15-16          | 1919         | Remy                             |
| H-A-L—Twelve                  | 21                   | 1917         | Westinghouse                     |
| Harroun                       |                      | 1917-18-19   |                                  |
| Haynes                        | 36, 37, 37R          | 1916-1917    | Leece-Neville                    |
| Haynes                        | 40, 40R-41           | 1917         | Leece-Neville                    |
| Holmes                        | 38, 39 & 45<br>All   | 1918-1919    | Leece-Neville                    |
| Hollier                       | "176"                | 1919         | Dyneto<br>Allis-Chalmers         |
| Hollier                       |                      | 1916-7-8-9   | Splitdorf-Apleo                  |
| Hudson                        | Super Six            | All Years    |                                  |
| Hupmobile—Cars After 75,000   | N                    | 1917         | Westinghouse                     |
| Hupmobile                     | R                    | 1917-1918    | Bijur                            |
| Interstate                    | T, TR                | 1917-1918    | Remy                             |
| Jackson                       | 349                  | 1917-1918    |                                  |
| Jeffery                       | 671                  | 1917         | Bijur                            |
| Jeffery Truck                 | 2017                 | 1918         | Bijur                            |
| Jordan                        | В                    | 1917         | Bijur                            |
| Jordan                        | "C"                  | 1918-1919    | Bijur                            |
| King                          | E, EE                | 1916-1917    | Robbins & Meyers                 |
| King                          | "EE," "F"            | 1917-18-19   | Bijur                            |