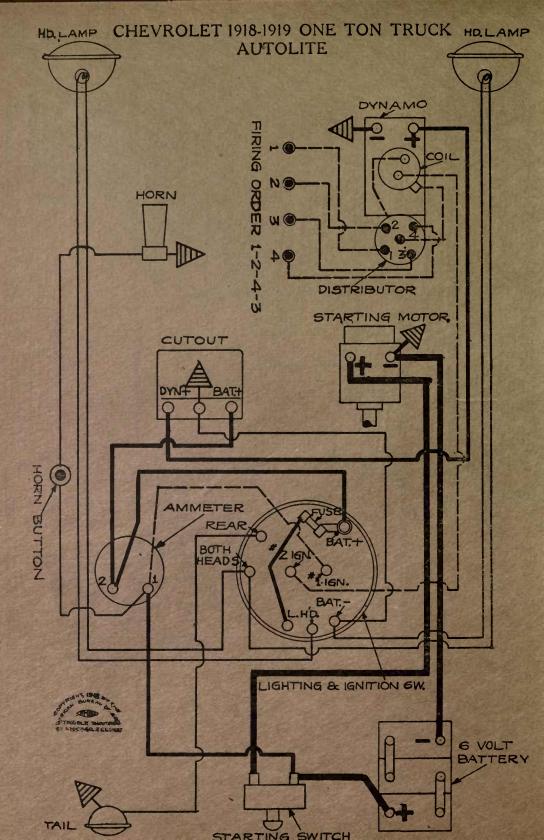

(3) Over 700 Wiring Diagrams, showing the complete external connections of the Starting, Lighting and Ignition circuits on ears made in the United States since 1911. All parts are placed in the same relative positions they occupy on the cars, and are clearly labeled and explained.