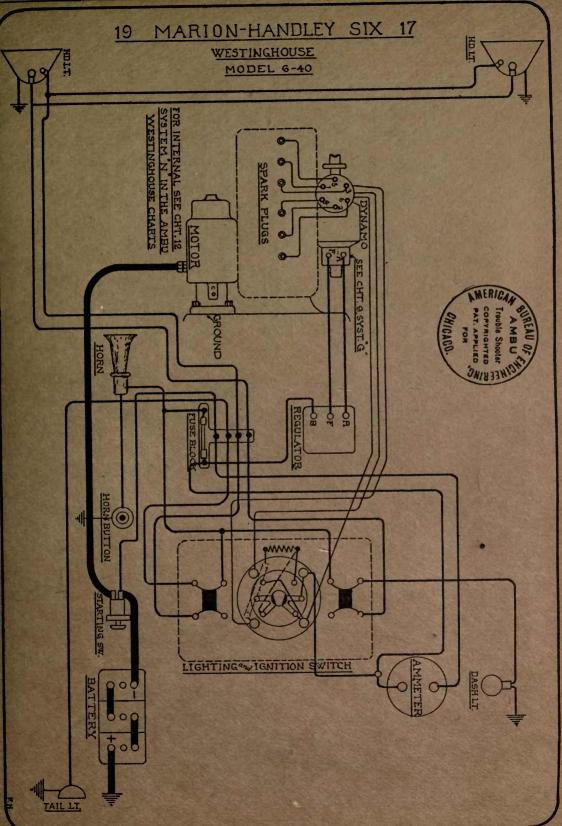

| NAME OF CAR                           | MODEL                               | YEAR                   | SYSTEM          |
|---------------------------------------|-------------------------------------|------------------------|-----------------|
| Kissel                                | 100 Pt. Six                         | 1917                   | Remy            |
| Kissel                                | 100 Pt. Six                         | 1918                   | Remy            |
| Kissel                                | 12 cyl.                             |                        | Delco           |
| Kline                                 | 6-36                                | 1917                   | Westinghouse    |
| Lawson Truck                          |                                     | 1917                   | Splitdorf-Aplco |
| Lexington                             | 6-0-17                              | 1917                   | Westinghouse    |
| Lexington                             |                                     | 1918-1919              | Westinghouse    |
| Liberty                               | 6                                   | 1916-7-8-9             | Delco           |
| Liberty                               | 10B<br>''M2''                       | 1919                   | Wagner          |
| Lippard-Stewart Truck                 | W12                                 | 1917                   | Remy            |
| Locomobile                            | ···6-40"                            | 1917-18-19<br>1919     | Westinghouse    |
| Madison<br>Maibohm                    | A-4 cyl.                            |                        | Remy<br>Disco   |
| Maibohm                               | B-6 cyl.                            | 1918-1919              | Wagner          |
| Marion—Handley                        | 6-40                                | 1917                   | Westinghouse    |
| Marmon                                | 34                                  | 1918-1919              | Bijur           |
| Maxwell—Early model                   | 25                                  | 1917                   | Simms-Huff      |
| Maxwell-Late model                    | 25                                  | 1917                   | Simms-Huff      |
| Maxwell                               | 1T Truck                            | 1917-1918              | Autolite        |
| Maxwell                               | 25                                  | 1918-1919              | Simms-Huff      |
| McFarlan                              |                                     | 1917-1918              | Westinghouse    |
| McFarlan                              | Six                                 | 1919                   | Westinghouse    |
| Mercer                                |                                     | 1917-1918              | U. S. L.        |
| Mercer                                | Ser. 4                              | 1918-1919              | Westinghouse    |
| Metz                                  | 25                                  | 1919                   | Gray & Davis    |
| Michigan Hearse                       |                                     | 1917-18-19             | Delco           |
| Mitchell—Cars 5000 to 11,500          |                                     | 1917                   | Westinghouse    |
| Mitchell-Lewis                        |                                     | 1917-1918              | Splitdorf-Apleo |
| Mitchell                              | E40-E42                             | 1919                   | Remy            |
| Moline-Knight                         | G-MK50, C-MK40                      | 1917-18-19             | Wagner          |
| Moon (2 Button Switch)                | 6-66                                | 1918-1919<br>1918-1919 | Delco           |
| Moon (4 Button Switch)                |                                     | 1918-1919              | Delco           |
| Monitor                               | •••••                               | 1919                   | Dyneto<br>Remy  |
| Nash                                  | 671                                 | 1918                   | Bijur           |
| Nash                                  | 681, 82, 83, 84                     | 1918-1919              | Delco           |
| National                              |                                     | 1918                   | Westinghouse    |
| National—First 125 cars               | Ser. AF3                            | 1919                   | Westinghouse    |
| National—After first 125 cars.        | Ser. AF3                            | 1919                   | Westinghouse    |
| National                              | ''12''                              | 1917                   | Bijur           |
| National                              | 12 cyl.                             | 1918-1919              | Bijur           |
| Nelson                                |                                     | 1917-1918              | U. S. L.        |
| Oakland                               | 32B, 34                             | 1917                   | Delco           |
| Oakland<br>Old Hickory Trucks — Dixie | 34B                                 | 1918-1919              | Remy            |
| Cars to No. 2,200                     | No. State of the state of the state | 1916-17-18             | Dyneto          |
| Oldsmobile                            | 37                                  | 1917-1918              | Delco           |
| Oldsmobile                            | 37                                  | 1918                   | Remy            |
| Oldsmobile                            | 45 & 45A                            | 1918-1919              | Delco           |
| Overland                              | 75B                                 | 1916-1917              | Autolite        |
| Overland, 4 cyl                       | 83 DE                               | 1917                   | Autolite        |