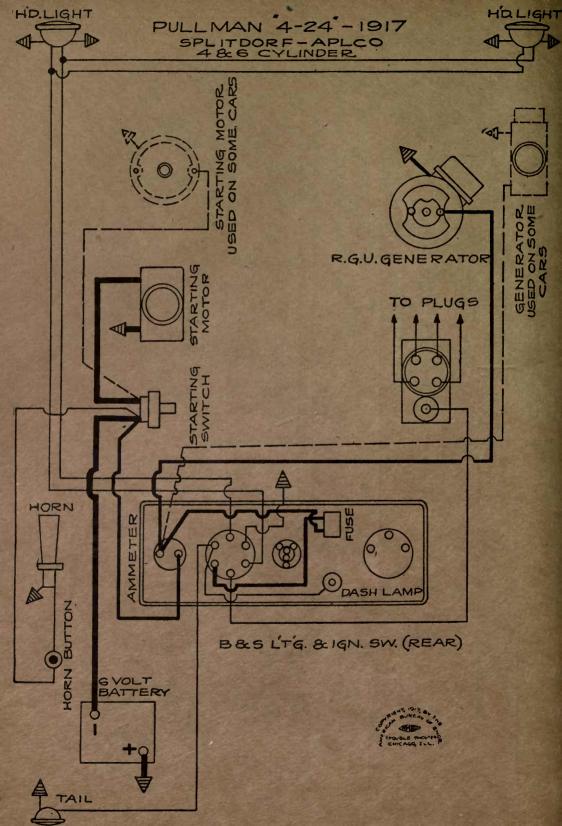

| NAME OF CAR                  | MODEL                    | YEAR       | SYSTEM                                                                                                         |
|------------------------------|--------------------------|------------|----------------------------------------------------------------------------------------------------------------|
| Overland, 4 cyl              | 854 SN C T R             | 1917       | Autolite                                                                                                       |
| Overland, 6 cyl              |                          | 1917       | Autolite                                                                                                       |
| Overland, 4 cyl              | 88T, SN, Lim.            | 1917       | Autolite                                                                                                       |
| Overland, 4 cyl              | Sol. SN, LIIII.          |            | the second s |
| Overland, 8 cyl              | 88T, SN<br>89CLR, T, 86B | 1917       | Autolite                                                                                                       |
| Overland, 6 cyl              | 89CLR, T, 86B            | 1917       | Autolite                                                                                                       |
| Overland, 4 cyl              | 90R, OEX, T, PLD         | 1917       | Autolite                                                                                                       |
| Overland, 4 cyl              | 88-4-SN                  | 1918       | Autolite                                                                                                       |
| Overland, 6 cyl              | 89                       | 1918       | Autolite                                                                                                       |
| Overland, 4 cyl              | 90                       | 1918       | Autolite                                                                                                       |
| Packard                      | 2-25, 2-35               | 1917       | Bijur                                                                                                          |
| Packard                      |                          | 1918-1919  | Bijur                                                                                                          |
| Packard (Body Wiring)        | 325, 335                 | 1918-1919  | Bijur                                                                                                          |
| Packard (Body Wiring)        | 325, 335                 | 1918-1919  | Bijur                                                                                                          |
| Packard (Body Wiring)        | 325, 335                 | 1918-1919  | Bijur                                                                                                          |
| Paige—Detroit                | 6-38                     | 1917       | Gray & Davis                                                                                                   |
| Paige                        | 39                       | 1918-1919  | Gray & Davis                                                                                                   |
| Paige                        | 6-55                     | 1919       | Remy                                                                                                           |
| Panhard Truck                | "A-B"                    | 1919       | Autolite                                                                                                       |
| Partin Palmer                | 32                       | 1917       | Disco                                                                                                          |
| Peerless                     | 56                       | 1917       | Gray & Davis                                                                                                   |
| Peerless                     | 56                       | 1917       | Autolite                                                                                                       |
| Peerless                     | 56                       | 1918-1919  | Autolite                                                                                                       |
| Phianna                      |                          | 1917       | W'd Leonard                                                                                                    |
| Pierce-Arrow                 |                          | 1919       | Westinghouse                                                                                                   |
| Pierce-Arrow Truck           | 2-Ton                    | 1919       | Westinghouse                                                                                                   |
| Pierce-Arrow                 | All Cars                 | 1916-7-8-9 | Westinghouse                                                                                                   |
| Premier                      | 6C & 6B                  | 1918-1919  | Delco                                                                                                          |
| Pullman                      | "4-24"                   | 1918       | Splitdorf-Aplco                                                                                                |
| Regal                        | J                        | 1917 .     | Heinze                                                                                                         |
| Regal                        | J                        | 1917       | Autolite                                                                                                       |
| Reo                          | 4 & 6, M & N             | 1917-18-19 | Remy                                                                                                           |
| Reo                          | T & U                    |            | Remy                                                                                                           |
| Reo Truck-No 12789 to date   | F                        | 1918       | Remy                                                                                                           |
| Riker Truck—with headlamps   | 3 & 4-Ton                |            | Westinghouse                                                                                                   |
| Riker Truck-with Search-     |                          | 19 3 V     |                                                                                                                |
| _ lights                     | 3 & 4-Ton                |            | Westinghouse                                                                                                   |
| Roamer                       |                          | 1917       | Bijur                                                                                                          |
| Roamer Cars 14,005 to 15,736 |                          | 1917       | Bijur                                                                                                          |
| Roamer Cars—15,737 and up    | "D-4-75," "C-6-54"       | 1918-1919  | Bijur                                                                                                          |
| Ross                         | 8                        | 1917       | Robbins-Meyers                                                                                                 |
| Saxon                        | 4                        | 1917       | Wagner                                                                                                         |
| Saxon                        | 6                        | 1916-1917  | Detroit                                                                                                        |
| Saxon                        |                          | 1916-7-8-9 | Wagner                                                                                                         |
| Sayers & Scovill, 6 cyl      |                          | 1916-1917  | Delco                                                                                                          |
| Sayers & Scovill             | 6 cyl.                   | 1917-18-19 | Delco                                                                                                          |
| Scripps-Booth                | "4" & "8"                |            | Wagner                                                                                                         |
| Scripps-Booth                | ···6-39'' & ···40''      | 1918       | Remy                                                                                                           |
| Service Truck                |                          |            | Westinghouse                                                                                                   |
| Seneca                       | D & H                    | 1919       | Allis-Chalmers                                                                                                 |
| Simplex                      | 5                        |            | Rushmore                                                                                                       |
| Standard                     | E                        | 1917       | Westinghouse                                                                                                   |