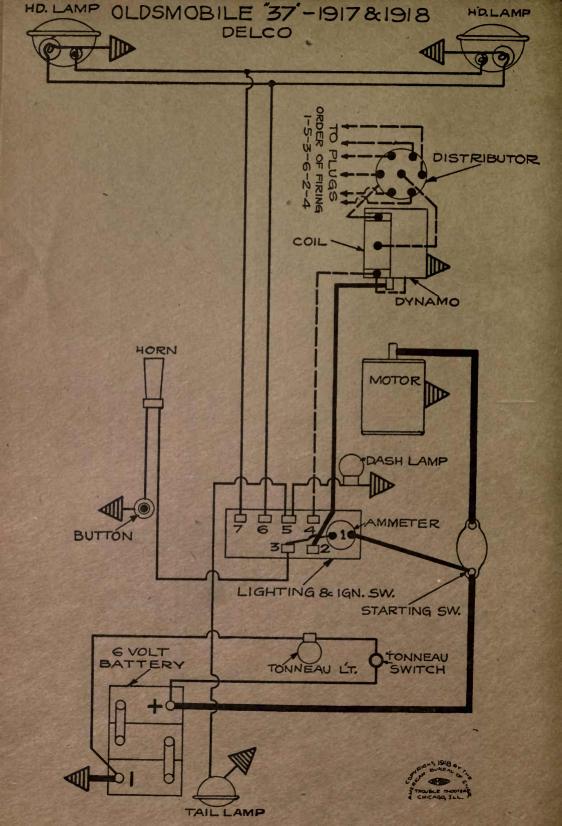

| NAME OF CAR                           | MODEL                               | YEAR                   | SYSTEM          |
|---------------------------------------|-------------------------------------|------------------------|-----------------|
| Kissel                                | 100 Pt. Six                         | 1917                   | Remy            |
| Kissel                                | 100 Pt. Six                         | 1918                   | Remy            |
| Kissel                                | 12 cyl.                             |                        | Delco           |
| Kline                                 | 6-36                                | 1917                   | Westinghouse    |
| Lawson Truck                          |                                     | 1917                   | Splitdorf-Aplco |
| Lexington                             | 6-0-17                              | 1917                   | Westinghouse    |
| Lexington                             |                                     | 1918-1919              | Westinghouse    |
| Liberty                               | 6                                   | 1916-7-8-9             | Delco           |
| Liberty                               | 10B<br>''M2''                       | 1919                   | Wagner          |
| Lippard-Stewart Truck                 | W12                                 | 1917                   | Remy            |
| Locomobile                            | ···6-40"                            | 1917-18-19<br>1919     | Westinghouse    |
| Madison<br>Maibohm                    | A-4 cyl.                            |                        | Remy<br>Disco   |
| Maibohm                               | B-6 cyl.                            | 1918-1919              | Wagner          |
| Marion—Handley                        | 6-40                                | 1917                   | Westinghouse    |
| Marmon                                | 34                                  | 1918-1919              | Bijur           |
| Maxwell—Early model                   | 25                                  | 1917                   | Simms-Huff      |
| Maxwell-Late model                    | 25                                  | 1917                   | Simms-Huff      |
| Maxwell                               | 1T Truck                            | 1917-1918              | Autolite        |
| Maxwell                               | 25                                  | 1918-1919              | Simms-Huff      |
| McFarlan                              |                                     | 1917-1918              | Westinghouse    |
| McFarlan                              | Six                                 | 1919                   | Westinghouse    |
| Mercer                                |                                     | 1917-1918              | U. S. L.        |
| Mercer                                | Ser. 4                              | 1918-1919              | Westinghouse    |
| Metz                                  | 25                                  | 1919                   | Gray & Davis    |
| Michigan Hearse                       |                                     | 1917-18-19             | Delco           |
| Mitchell—Cars 5000 to 11,500          |                                     | 1917                   | Westinghouse    |
| Mitchell-Lewis                        |                                     | 1917-1918              | Splitdorf-Apleo |
| Mitchell                              | E40-E42                             | 1919                   | Remy            |
| Moline-Knight                         | G-MK50, C-MK40                      | 1917-18-19             | Wagner          |
| Moon (2 Button Switch)                | 6-66                                | 1918-1919<br>1918-1919 | Delco           |
| Moon (4 Button Switch)                |                                     | 1918-1919              | Delco           |
| Monitor                               | •••••                               | 1919                   | Dyneto<br>Remy  |
| Nash                                  | 671                                 | 1918                   | Bijur           |
| Nash                                  | 681, 82, 83, 84                     | 1918-1919              | Delco           |
| National                              |                                     | 1918                   | Westinghouse    |
| National—First 125 cars               | Ser. AF3                            | 1919                   | Westinghouse    |
| National—After first 125 cars.        | Ser. AF3                            | 1919                   | Westinghouse    |
| National                              | ''12''                              | 1917                   | Bijur           |
| National                              | 12 cyl.                             | 1918-1919              | Bijur           |
| Nelson                                |                                     | 1917-1918              | U. S. L.        |
| Oakland                               | 32B, 34                             | 1917                   | Delco           |
| Oakland<br>Old Hickory Trucks — Dixie | 34B                                 | 1918-1919              | Remy            |
| Cars to No. 2,200                     | No. State of the state of the state | 1916-17-18             | Dyneto          |
| Oldsmobile                            | 37                                  | 1917-1918              | Delco           |
| Oldsmobile                            | 37                                  | 1918                   | Remy            |
| Oldsmobile                            | 45 & 45A                            | 1918-1919              | Delco           |
| Overland                              | 75B                                 | 1916-1917              | Autolite        |
| Overland, 4 cyl                       | 83 DE                               | 1917                   | Autolite        |

(3) Over 700 Wiring Diagrams, showing the complete external connections of the Starting, Lighting and Ignition circuits on ears made in the United States since 1911. All parts are placed in the same relative positions they occupy on the cars, and are clearly labeled and explained.