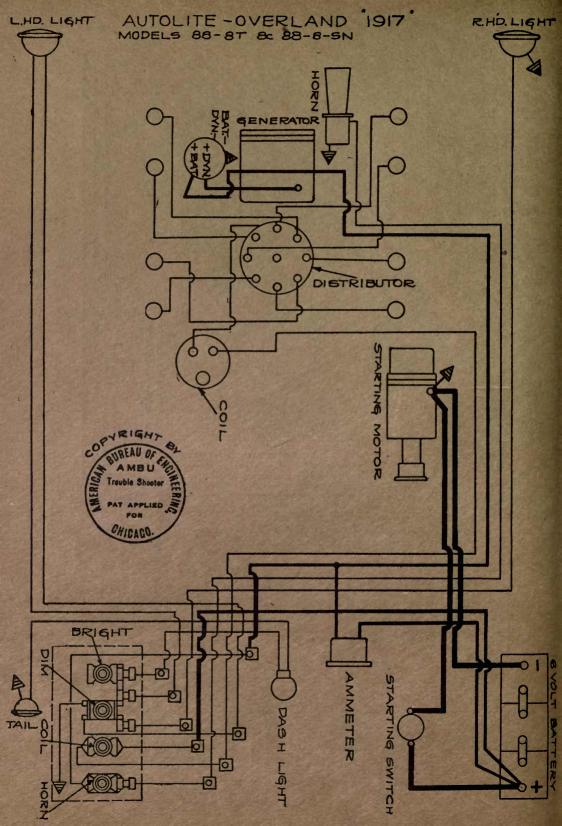

| NAME OF CAR                  | MODEL                    | YEAR       | SYSTEM                                                                                                         |
|------------------------------|--------------------------|------------|----------------------------------------------------------------------------------------------------------------|
| Overland, 4 cyl              | 854 SN C T R             | 1917       | Autolite                                                                                                       |
| Overland, 6 cyl              |                          | 1917       | Autolite                                                                                                       |
| Overland, 4 cyl              | 88T, SN, Lim.            | 1917       | Autolite                                                                                                       |
| Overland, 4 cyl              | Sol. SN, LIIII.          |            | the second s |
| Overland, 8 cyl              | 88T, SN<br>89CLR, T, 86B | 1917       | Autolite                                                                                                       |
| Overland, 6 cyl              | 89CLR, T, 86B            | 1917       | Autolite                                                                                                       |
| Overland, 4 cyl              | 90R, OEX, T, PLD         | 1917       | Autolite                                                                                                       |
| Overland, 4 cyl              | 88-4-SN                  | 1918       | Autolite                                                                                                       |
| Overland, 6 cyl              | 89                       | 1918       | Autolite                                                                                                       |
| Overland, 4 cyl              | 90                       | 1918       | Autolite                                                                                                       |
| Packard                      | 2-25, 2-35               | 1917       | Bijur                                                                                                          |
| Packard                      |                          | 1918-1919  | Bijur                                                                                                          |
| Packard (Body Wiring)        | 325, 335                 | 1918-1919  | Bijur                                                                                                          |
| Packard (Body Wiring)        | 325, 335                 | 1918-1919  | Bijur                                                                                                          |
| Packard (Body Wiring)        | 325, 335                 | 1918-1919  | Bijur                                                                                                          |
| Paige—Detroit                | 6-38                     | 1917       | Gray & Davis                                                                                                   |
| Paige                        | 39                       | 1918-1919  | Gray & Davis                                                                                                   |
| Paige                        | 6-55                     | 1919       | Remy                                                                                                           |
| Panhard Truck                | "A-B"                    | 1919       | Autolite                                                                                                       |
| Partin Palmer                | 32                       | 1917       | Disco                                                                                                          |
| Peerless                     | 56                       | 1917       | Gray & Davis                                                                                                   |
| Peerless                     | 56                       | 1917       | Autolite                                                                                                       |
| Peerless                     | 56                       | 1918-1919  | Autolite                                                                                                       |
| Phianna                      |                          | 1917       | W'd Leonard                                                                                                    |
| Pierce-Arrow                 |                          | 1919       | Westinghouse                                                                                                   |
| Pierce-Arrow Truck           | 2-Ton                    | 1919       | Westinghouse                                                                                                   |
| Pierce-Arrow                 | All Cars                 | 1916-7-8-9 | Westinghouse                                                                                                   |
| Premier                      | 6C & 6B                  | 1918-1919  | Delco                                                                                                          |
| Pullman                      | "4-24"                   | 1918       | Splitdorf-Aplco                                                                                                |
| Regal                        | J                        | 1917 .     | Heinze                                                                                                         |
| Regal                        | J                        | 1917       | Autolite                                                                                                       |
| Reo                          | 4 & 6, M & N             | 1917-18-19 | Remy                                                                                                           |
| Reo                          | T & U                    |            | Remy                                                                                                           |
| Reo Truck-No 12789 to date   | F                        | 1918       | Remy                                                                                                           |
| Riker Truck—with headlamps   | 3 & 4-Ton                |            | Westinghouse                                                                                                   |
| Riker Truck-with Search-     |                          | 19 3 V     |                                                                                                                |
| _ lights                     | 3 & 4-Ton                |            | Westinghouse                                                                                                   |
| Roamer                       |                          | 1917       | Bijur                                                                                                          |
| Roamer Cars 14,005 to 15,736 |                          | 1917       | Bijur                                                                                                          |
| Roamer Cars—15,737 and up    | "D-4-75," "C-6-54"       | 1918-1919  | Bijur                                                                                                          |
| Ross                         | 8                        | 1917       | Robbins-Meyers                                                                                                 |
| Saxon                        | 4                        | 1917       | Wagner                                                                                                         |
| Saxon                        | 6                        | 1916-1917  | Detroit                                                                                                        |
| Saxon                        |                          | 1916-7-8-9 | Wagner                                                                                                         |
| Sayers & Scovill, 6 cyl      |                          | 1916-1917  | Delco                                                                                                          |
| Sayers & Scovill             | 6 cyl.                   | 1917-18-19 | Delco                                                                                                          |
| Scripps-Booth                | "4" & "8"                |            | Wagner                                                                                                         |
| Scripps-Booth                | ···6-39'' & ···40''      | 1918       | Remy                                                                                                           |
| Service Truck                |                          |            | Westinghouse                                                                                                   |
| Seneca                       | D & H                    | 1919       | Allis-Chalmers                                                                                                 |
| Simplex                      | 5                        |            | Rushmore                                                                                                       |
| Standard                     | E                        | 1917       | Westinghouse                                                                                                   |