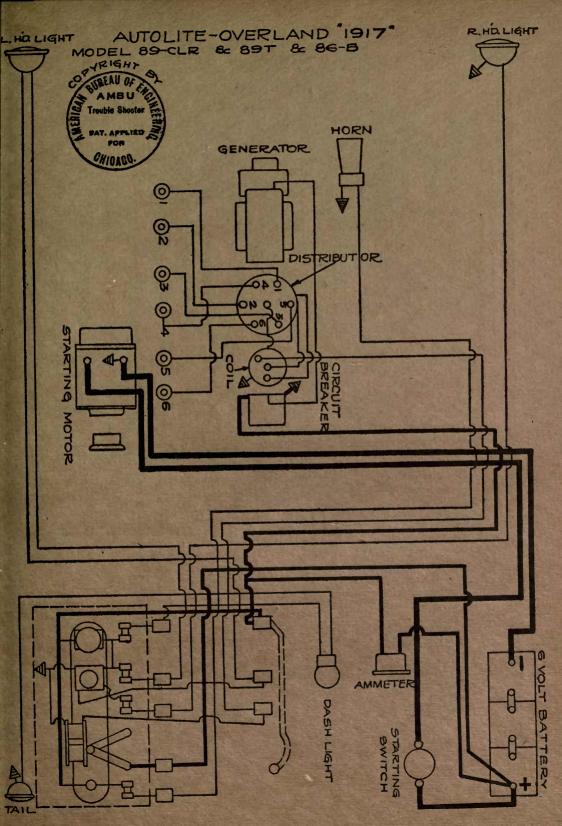

| NAME OF CAR                  | MODEL                    | YEAR       | SYSTEM                                                                                                         |
|------------------------------|--------------------------|------------|----------------------------------------------------------------------------------------------------------------|
| Overland, 4 cyl              | 854 SN C T R             | 1917       | Autolite                                                                                                       |
| Overland, 6 cyl              |                          | 1917       | Autolite                                                                                                       |
| Overland, 4 cyl              | 88T, SN, Lim.            | 1917       | Autolite                                                                                                       |
| Overland, 4 cyl              | Sol. SN, LIIII.          |            | the second s |
| Overland, 8 cyl              | 88T, SN<br>89CLR, T, 86B | 1917       | Autolite                                                                                                       |
| Overland, 6 cyl              | 89CLR, T, 86B            | 1917       | Autolite                                                                                                       |
| Overland, 4 cyl              | 90R, OEX, T, PLD         | 1917       | Autolite                                                                                                       |
| Overland, 4 cyl              | 88-4-SN                  | 1918       | Autolite                                                                                                       |
| Overland, 6 cyl              | 89                       | 1918       | Autolite                                                                                                       |
| Overland, 4 cyl              | 90                       | 1918       | Autolite                                                                                                       |
| Packard                      | 2-25, 2-35               | 1917       | Bijur                                                                                                          |
| Packard                      |                          | 1918-1919  | Bijur                                                                                                          |
| Packard (Body Wiring)        | 325, 335                 | 1918-1919  | Bijur                                                                                                          |
| Packard (Body Wiring)        | 325, 335                 | 1918-1919  | Bijur                                                                                                          |
| Packard (Body Wiring)        | 325, 335                 | 1918-1919  | Bijur                                                                                                          |
| Paige—Detroit                | 6-38                     | 1917       | Gray & Davis                                                                                                   |
| Paige                        | 39                       | 1918-1919  | Gray & Davis                                                                                                   |
| Paige                        | 6-55                     | 1919       | Remy                                                                                                           |
| Panhard Truck                | "A-B"                    | 1919       | Autolite                                                                                                       |
| Partin Palmer                | 32                       | 1917       | Disco                                                                                                          |
| Peerless                     | 56                       | 1917       | Gray & Davis                                                                                                   |
| Peerless                     | 56                       | 1917       | Autolite                                                                                                       |
| Peerless                     | 56                       | 1918-1919  | Autolite                                                                                                       |
| Phianna                      |                          | 1917       | W'd Leonard                                                                                                    |
| Pierce-Arrow                 |                          | 1919       | Westinghouse                                                                                                   |
| Pierce-Arrow Truck           | 2-Ton                    | 1919       | Westinghouse                                                                                                   |
| Pierce-Arrow                 | All Cars                 | 1916-7-8-9 | Westinghouse                                                                                                   |
| Premier                      | 6C & 6B                  | 1918-1919  | Delco                                                                                                          |
| Pullman                      | "4-24"                   | 1918       | Splitdorf-Aplco                                                                                                |
| Regal                        | J                        | 1917 .     | Heinze                                                                                                         |
| Regal                        | J                        | 1917       | Autolite                                                                                                       |
| Reo                          | 4 & 6, M & N             | 1917-18-19 | Remy                                                                                                           |
| Reo                          | T & U                    |            | Remy                                                                                                           |
| Reo Truck-No 12789 to date   | F                        | 1918       | Remy                                                                                                           |
| Riker Truck—with headlamps   | 3 & 4-Ton                |            | Westinghouse                                                                                                   |
| Riker Truck-with Search-     |                          | 19 3 V     |                                                                                                                |
| _ lights                     | 3 & 4-Ton                |            | Westinghouse                                                                                                   |
| Roamer                       |                          | 1917       | Bijur                                                                                                          |
| Roamer Cars 14,005 to 15,736 |                          | 1917       | Bijur                                                                                                          |
| Roamer Cars—15,737 and up    | "D-4-75," "C-6-54"       | 1918-1919  | Bijur                                                                                                          |
| Ross                         | 8                        | 1917       | Robbins-Meyers                                                                                                 |
| Saxon                        | 4                        | 1917       | Wagner                                                                                                         |
| Saxon                        | 6                        | 1916-1917  | Detroit                                                                                                        |
| Saxon                        |                          | 1916-7-8-9 | Wagner                                                                                                         |
| Sayers & Scovill, 6 cyl      |                          | 1916-1917  | Delco                                                                                                          |
| Sayers & Scovill             | 6 cyl.                   | 1917-18-19 | Delco                                                                                                          |
| Scripps-Booth                | "4" & "8"                |            | Wagner                                                                                                         |
| Scripps-Booth                | ···6-39'' & ···40''      | 1918       | Remy                                                                                                           |
| Service Truck                |                          |            | Westinghouse                                                                                                   |
| Seneca                       | D & H                    | 1919       | Allis-Chalmers                                                                                                 |
| Simplex                      | 5                        |            | Rushmore                                                                                                       |
| Standard                     | E                        | 1917       | Westinghouse                                                                                                   |