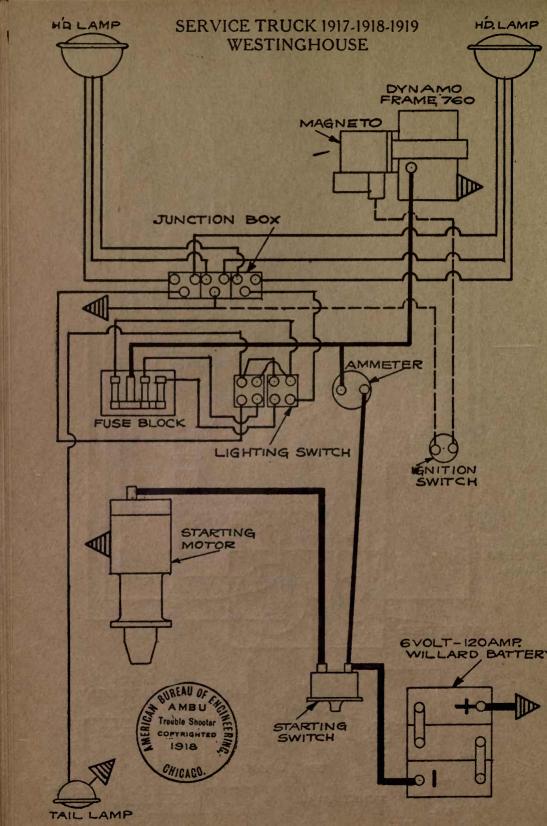

| NAME OF CAR                  | MODEL                    | YEAR       | SYSTEM                                                                                                         |
|------------------------------|--------------------------|------------|----------------------------------------------------------------------------------------------------------------|
| Overland, 4 cyl              | 854 SN C T R             | 1917       | Autolite                                                                                                       |
| Overland, 6 cyl              |                          | 1917       | Autolite                                                                                                       |
| Overland, 4 cyl              | 88T, SN, Lim.            | 1917       | Autolite                                                                                                       |
| Overland, 4 cyl              | Sol. SN, LIIII.          |            | the second s |
| Overland, 8 cyl              | 88T, SN<br>89CLR, T, 86B | 1917       | Autolite                                                                                                       |
| Overland, 6 cyl              | 89CLR, T, 86B            | 1917       | Autolite                                                                                                       |
| Overland, 4 cyl              | 90R, OEX, T, PLD         | 1917       | Autolite                                                                                                       |
| Overland, 4 cyl              | 88-4-SN                  | 1918       | Autolite                                                                                                       |
| Overland, 6 cyl              | 89                       | 1918       | Autolite                                                                                                       |
| Overland, 4 cyl              | 90                       | 1918       | Autolite                                                                                                       |
| Packard                      | 2-25, 2-35               | 1917       | Bijur                                                                                                          |
| Packard                      |                          | 1918-1919  | Bijur                                                                                                          |
| Packard (Body Wiring)        | 325, 335                 | 1918-1919  | Bijur                                                                                                          |
| Packard (Body Wiring)        | 325, 335                 | 1918-1919  | Bijur                                                                                                          |
| Packard (Body Wiring)        | 325, 335                 | 1918-1919  | Bijur                                                                                                          |
| Paige—Detroit                | 6-38                     | 1917       | Gray & Davis                                                                                                   |
| Paige                        | 39                       | 1918-1919  | Gray & Davis                                                                                                   |
| Paige                        | 6-55                     | 1919       | Remy                                                                                                           |
| Panhard Truck                | "A-B"                    | 1919       | Autolite                                                                                                       |
| Partin Palmer                | 32                       | 1917       | Disco                                                                                                          |
| Peerless                     | 56                       | 1917       | Gray & Davis                                                                                                   |
| Peerless                     | 56                       | 1917       | Autolite                                                                                                       |
| Peerless                     | 56                       | 1918-1919  | Autolite                                                                                                       |
| Phianna                      |                          | 1917       | W'd Leonard                                                                                                    |
| Pierce-Arrow                 |                          | 1919       | Westinghouse                                                                                                   |
| Pierce-Arrow Truck           | 2-Ton                    | 1919       | Westinghouse                                                                                                   |
| Pierce-Arrow                 | All Cars                 | 1916-7-8-9 | Westinghouse                                                                                                   |
| Premier                      | 6C & 6B                  | 1918-1919  | Delco                                                                                                          |
| Pullman                      | "4-24"                   | 1918       | Splitdorf-Aplco                                                                                                |
| Regal                        | J                        | 1917 .     | Heinze                                                                                                         |
| Regal                        | J                        | 1917       | Autolite                                                                                                       |
| Reo                          | 4 & 6, M & N             | 1917-18-19 | Remy                                                                                                           |
| Reo                          | T & U                    |            | Remy                                                                                                           |
| Reo Truck-No 12789 to date   | F                        | 1918       | Remy                                                                                                           |
| Riker Truck—with headlamps   | 3 & 4-Ton                |            | Westinghouse                                                                                                   |
| Riker Truck-with Search-     |                          | 19 3 V     |                                                                                                                |
| _ lights                     | 3 & 4-Ton                |            | Westinghouse                                                                                                   |
| Roamer                       |                          | 1917       | Bijur                                                                                                          |
| Roamer Cars 14,005 to 15,736 |                          | 1917       | Bijur                                                                                                          |
| Roamer Cars—15,737 and up    | "D-4-75," "C-6-54"       | 1918-1919  | Bijur                                                                                                          |
| Ross                         | 8                        | 1917       | Robbins-Meyers                                                                                                 |
| Saxon                        | 4                        | 1917       | Wagner                                                                                                         |
| Saxon                        | 6                        | 1916-1917  | Detroit                                                                                                        |
| Saxon                        |                          | 1916-7-8-9 | Wagner                                                                                                         |
| Sayers & Scovill, 6 cyl      |                          | 1916-1917  | Delco                                                                                                          |
| Sayers & Scovill             | 6 cyl.                   | 1917-18-19 | Delco                                                                                                          |
| Scripps-Booth                | "4" & "8"                |            | Wagner                                                                                                         |
| Scripps-Booth                | ···6-39'' & ···40''      | 1918       | Remy                                                                                                           |
| Service Truck                |                          |            | Westinghouse                                                                                                   |
| Seneca                       | D & H                    | 1919       | Allis-Chalmers                                                                                                 |
| Simplex                      | 5                        |            | Rushmore                                                                                                       |
| Standard                     | E                        | 1917       | Westinghouse                                                                                                   |