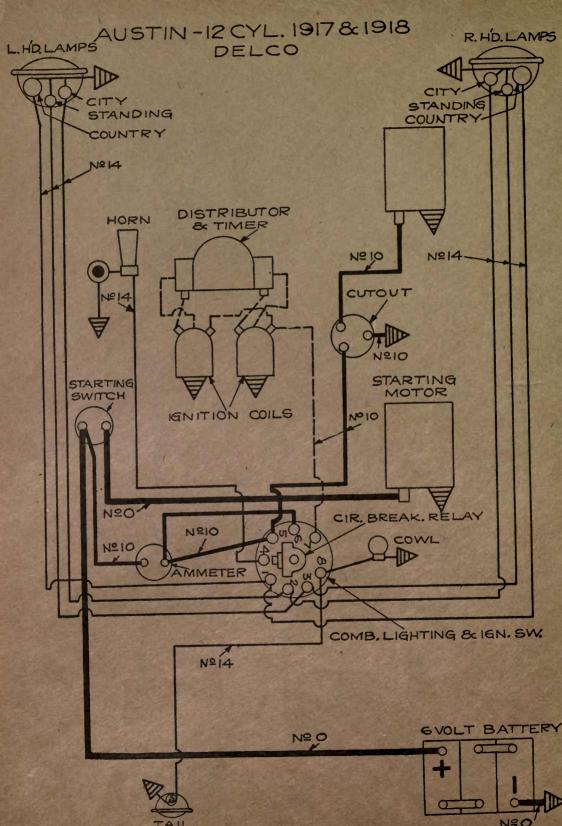

### LIST OF MBD WIRING DIAGRAMS IN STOCK

The following list of wiring diagrams are obtainable from your jobber — or the American Bureau of Engineering, 1601-03 South Michigan Avenue, Chicago—at 25 cents each. When placing order be sure to mention the diagram number as well as model and make of car.