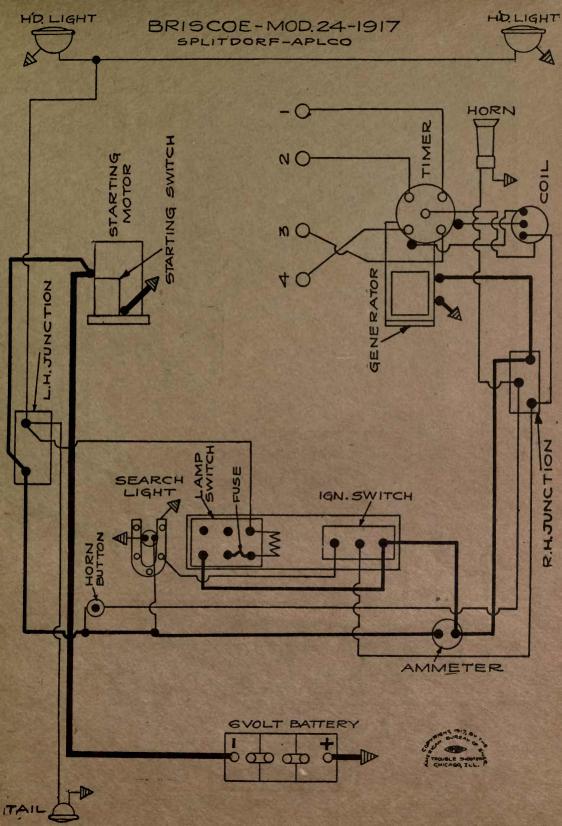

SOLIGHT

SPLITDORF-APLCO - 1917 DENNEEN - TRUCKS

HOLMES-1919 CABRIOLET BODY WIRING

HOLMES-1919 FOUR DOOR SEDAN BODY WIRING

plant: