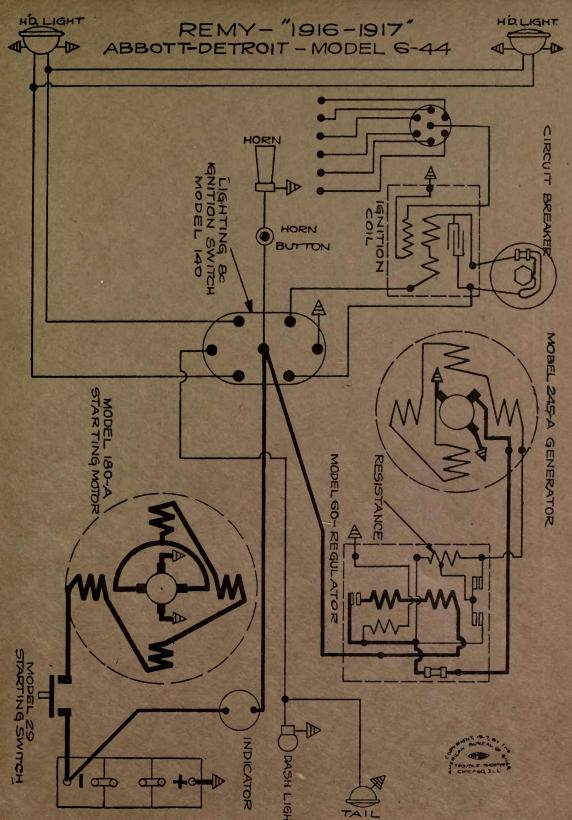

### LIST OF MBD WIRING DIAGRAMS IN STOCK

The following list of wiring diagrams are obtainable from your jobber — or the American Bureau of Engineering, 1601-03 South Michigan Avenue, Chicago—at 25 cents each. When placing order be sure to mention the diagram number as well as model and make of car.