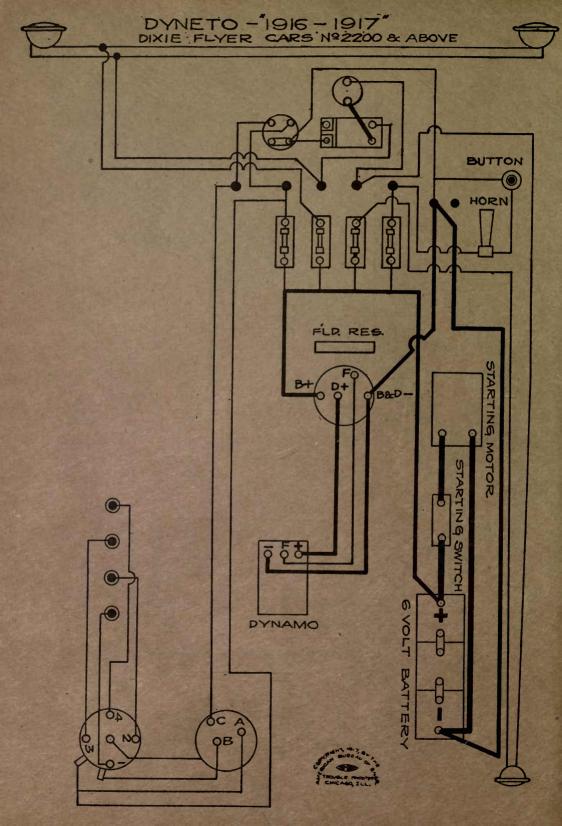

# 1917-1918-1919 AUTOMOBILE WIRING DIAGRAMS

Published By AMERICAN BUREAU OF ENGINEERING, Inc. 1601-03 South Michigan Avenue CHICAGO, ILL., U. S. A.

|                               |                      | Murche Har   | Cases will be logged             |
|-------------------------------|----------------------|--------------|----------------------------------|
| NAME OF CAR                   | MODEL                | YEAR         | SYSTEM                           |
|                               |                      | 0101         |                                  |
| Daniels                       | ···8''               | 1918         | Westinghouse                     |
| Davis                         | 6J                   | 1917-18-19   |                                  |
| Davis                         | 6H, 6I, 6K           | 1917-18-19   |                                  |
| Denby Motor Truck             |                      | 1918         | Bijur<br>G lit lenf Arloo        |
| Deneen Truck                  |                      | 1917         | Splitdorf-Aplco                  |
| Dixie Flyer                   | 2200 and above       | 1916-1917    | Dyneto                           |
| Dixie Flyer—Cars 3,500 and up |                      | 1917-18-19   | Dyneto                           |
| Dodge                         | Passenger Cars       | 1017 10 10   | Manthaant                        |
| Domia                         | and Trucks<br>"6-80" |              | Northeast                        |
| Dorris                        | "K-4"                | 1919         | Westinghouse                     |
|                               |                      | 1919         | Westinghouse                     |
| Dort—First half of Season     | 6 & 9                | 1917         | Westinghouse                     |
| Dort<br>Elcar                 | 11,11T<br>D F F C    | 1918<br>1917 | Westinghouse                     |
| Elcar                         | D, E, F, G           | 1917         | Dyneto<br>Dyneto                 |
| Elgin "Six"                   | D, E, G              | 1918-1919    | Wagner                           |
| Elgin                         | ······               | 1917-1918    | Wagner                           |
| Empire                        | 50, 51, 70, 70A      | 1918-1919    | Autolite                         |
| Essex                         |                      | 1919-1919    | Delco                            |
| Ford                          | (im))                | 1918         | Heinze Springfield               |
| Ford                          | TUS TRACT TO DATE OF | All Years    |                                  |
| Ford Lights & Ignition System | All                  | init i cars  | fromize springerout              |
| Franklin—After 11,700 Cars.   | Ser. 9               | 1918-1919    | Dyneto                           |
| Franklin - Light and Horn     |                      | - 16 HOURS   | and a bar a little of the little |
| Wiring                        | Ser. 9               | 1918-1919    | Dyneto                           |
| Franklin - Light and Horn     |                      | FREPAR BUR   | 2.4.8.1.1956.11 日                |
| Wiring                        | Ser. 9               | 1918-1919    | Dyneto                           |
| Glide-Cars 9,000 to 10,255    | 6-40                 | 1916-1917    | Westinghouse                     |
| Glide                         | ···6-40''            | 1918-1919    | Westinghouse .                   |
| Grant                         | 6                    | 1917         | Wagner                           |
| Grant                         | "G"                  | 1918-1919    | Wagner                           |
| Grant Truck                   | 10-11-15-16          | 1919         | Remy                             |
| H-A-L—Twelve                  | 21                   | 1917         | Westinghouse                     |
| Harroun                       |                      | 1917-18-19   |                                  |
| Haynes                        | 36, 37, 37R          | 1916-1917    | Leece-Neville                    |
| Haynes                        | 40, 40R-41           | 1917         | Leece-Neville                    |
| Holmes                        | 38, 39 & 45<br>All   | 1918-1919    | Leece-Neville                    |
| Hollier                       | "176"                | 1919         | Dyneto<br>Allis-Chalmers         |
| Hollier                       |                      | 1916-7-8-9   | Splitdorf-Apleo                  |
| Hudson                        | Super Six            | All Years    |                                  |
| Hupmobile—Cars After 75,000   | N                    | 1917         | Westinghouse                     |
| Hupmobile                     | R                    | 1917-1918    | Bijur                            |
| Interstate                    | T, TR                | 1917-1918    | Remy                             |
| Jackson                       | 349                  | 1917-1918    |                                  |
| Jeffery                       | 671                  | 1917         | Bijur                            |
| Jeffery Truck                 | 2017                 | 1918         | Bijur                            |
| Jordan                        | В                    | 1917         | Bijur                            |
| Jordan                        | "C"                  | 1918-1919    | Bijur                            |
| King                          | E, EE                | 1916-1917    | Robbins & Meyers                 |
| King                          | "EE," "F"            | 1917-18-19   | Bijur                            |