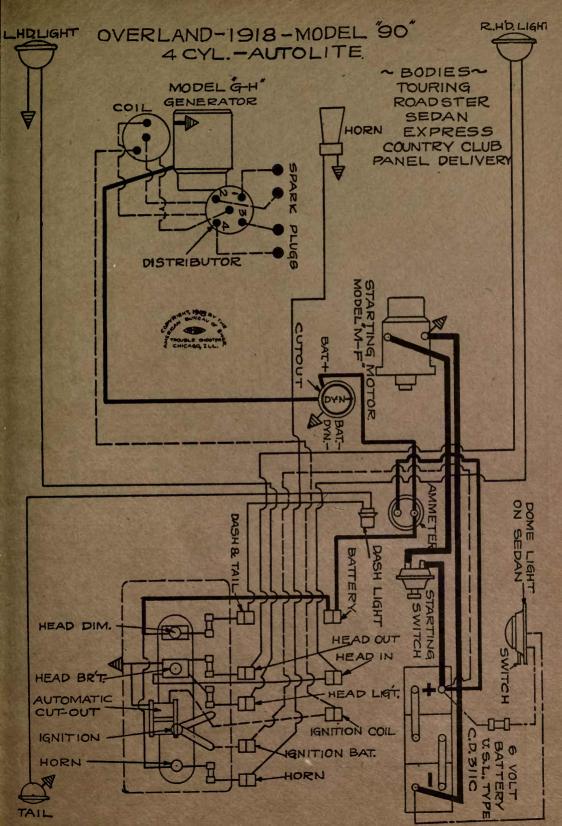

| NAME OF CAR                  | MODEL                    | YEAR       | SYSTEM                                                                                                         |
|------------------------------|--------------------------|------------|----------------------------------------------------------------------------------------------------------------|
| Overland, 4 cyl              | 854 SN C T R             | 1917       | Autolite                                                                                                       |
| Overland, 6 cyl              |                          | 1917       | Autolite                                                                                                       |
| Overland, 4 cyl              | 88T, SN, Lim.            | 1917       | Autolite                                                                                                       |
| Overland, 4 cyl              | Sol. SN, LIIII.          |            | the second s |
| Overland, 8 cyl              | 88T, SN<br>89CLR, T, 86B | 1917       | Autolite                                                                                                       |
| Overland, 6 cyl              | 89CLR, T, 86B            | 1917       | Autolite                                                                                                       |
| Overland, 4 cyl              | 90R, OEX, T, PLD         | 1917       | Autolite                                                                                                       |
| Overland, 4 cyl              | 88-4-SN                  | 1918       | Autolite                                                                                                       |
| Overland, 6 cyl              | 89                       | 1918       | Autolite                                                                                                       |
| Overland, 4 cyl              | 90                       | 1918       | Autolite                                                                                                       |
| Packard                      | 2-25, 2-35               | 1917       | Bijur                                                                                                          |
| Packard                      |                          | 1918-1919  | Bijur                                                                                                          |
| Packard (Body Wiring)        | 325, 335                 | 1918-1919  | Bijur                                                                                                          |
| Packard (Body Wiring)        | 325, 335                 | 1918-1919  | Bijur                                                                                                          |
| Packard (Body Wiring)        | 325, 335                 | 1918-1919  | Bijur                                                                                                          |
| Paige—Detroit                | 6-38                     | 1917       | Gray & Davis                                                                                                   |
| Paige                        | 39                       | 1918-1919  | Gray & Davis                                                                                                   |
| Paige                        | 6-55                     | 1919       | Remy                                                                                                           |
| Panhard Truck                | "A-B"                    | 1919       | Autolite                                                                                                       |
| Partin Palmer                | 32                       | 1917       | Disco                                                                                                          |
| Peerless                     | 56                       | 1917       | Gray & Davis                                                                                                   |
| Peerless                     | 56                       | 1917       | Autolite                                                                                                       |
| Peerless                     | 56                       | 1918-1919  | Autolite                                                                                                       |
| Phianna                      |                          | 1917       | W'd Leonard                                                                                                    |
| Pierce-Arrow                 |                          | 1919       | Westinghouse                                                                                                   |
| Pierce-Arrow Truck           | 2-Ton                    | 1919       | Westinghouse                                                                                                   |
| Pierce-Arrow                 | All Cars                 | 1916-7-8-9 | Westinghouse                                                                                                   |
| Premier                      | 6C & 6B                  | 1918-1919  | Delco                                                                                                          |
| Pullman                      | "4-24"                   | 1918       | Splitdorf-Aplco                                                                                                |
| Regal                        | J                        | 1917 .     | Heinze                                                                                                         |
| Regal                        | J                        | 1917       | Autolite                                                                                                       |
| Reo                          | 4 & 6, M & N             | 1917-18-19 | Remy                                                                                                           |
| Reo                          | T & U                    |            | Remy                                                                                                           |
| Reo Truck-No 12789 to date   | F                        | 1918       | Remy                                                                                                           |
| Riker Truck—with headlamps   | 3 & 4-Ton                |            | Westinghouse                                                                                                   |
| Riker Truck-with Search-     |                          | 19 3 V     |                                                                                                                |
| _ lights                     | 3 & 4-Ton                |            | Westinghouse                                                                                                   |
| Roamer                       |                          | 1917       | Bijur                                                                                                          |
| Roamer Cars 14,005 to 15,736 |                          | 1917       | Bijur                                                                                                          |
| Roamer Cars—15,737 and up    | "D-4-75," "C-6-54"       | 1918-1919  | Bijur                                                                                                          |
| Ross                         | 8                        | 1917       | Robbins-Meyers                                                                                                 |
| Saxon                        | 4                        | 1917       | Wagner                                                                                                         |
| Saxon                        | 6                        | 1916-1917  | Detroit                                                                                                        |
| Saxon                        |                          | 1916-7-8-9 | Wagner                                                                                                         |
| Sayers & Scovill, 6 cyl      |                          | 1916-1917  | Delco                                                                                                          |
| Sayers & Scovill             | 6 cyl.                   | 1917-18-19 | Delco                                                                                                          |
| Scripps-Booth                | "4" & "8"                |            | Wagner                                                                                                         |
| Scripps-Booth                | ···6-39'' & ···40''      | 1918       | Remy                                                                                                           |
| Service Truck                |                          |            | Westinghouse                                                                                                   |
| Seneca                       | D & H                    | 1919       | Allis-Chalmers                                                                                                 |
| Simplex                      | 5                        |            | Rushmore                                                                                                       |
| Standard                     | E                        | 1917       | Westinghouse                                                                                                   |