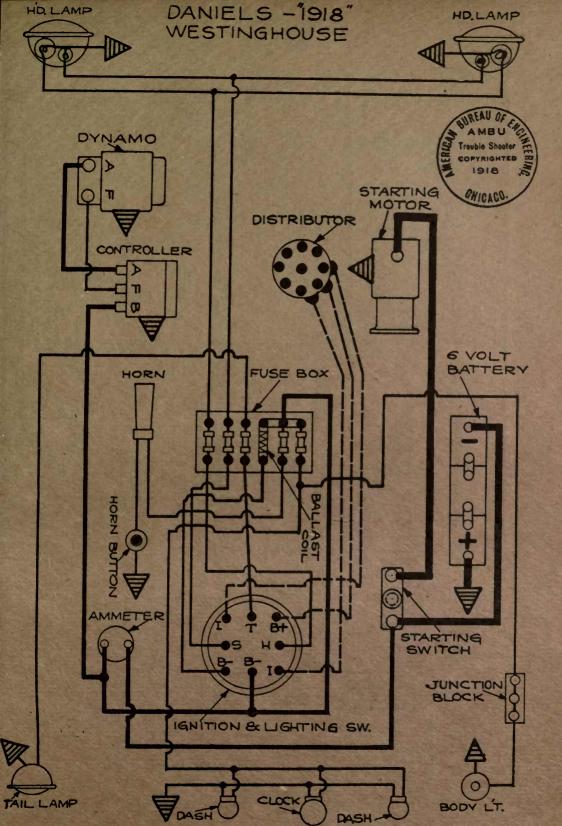

(3) Over 700 Wiring Diagrams, showing the complete external connections of the Starting, Lighting and Ignition circuits on ears made in the United States since 1911. All parts are placed in the same relative positions they occupy on the cars, and are clearly labeled and explained.