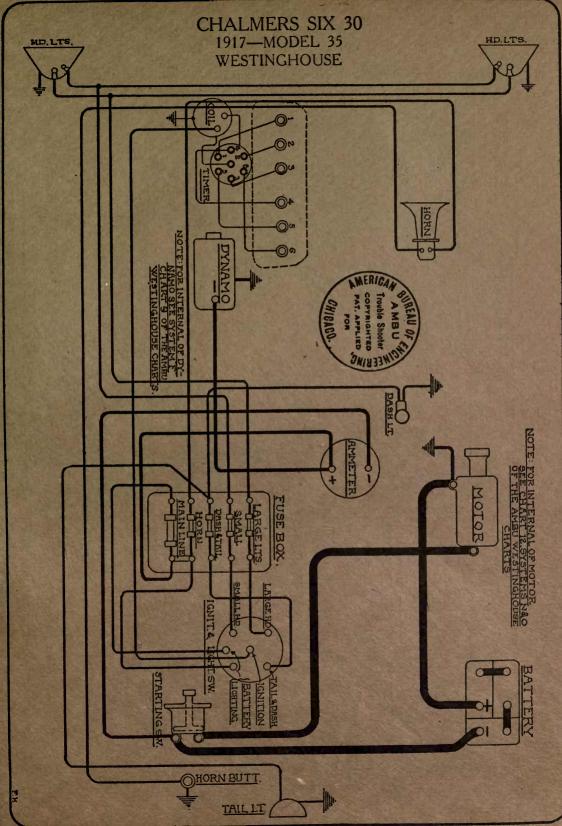

(3) Over 700 Wiring Diagrams, showing the complete external connections of the Starting, Lighting and Ignition circuits on ears made in the United States since 1911. All parts are placed in the same relative positions they occupy on the cars, and are clearly labeled and explained.