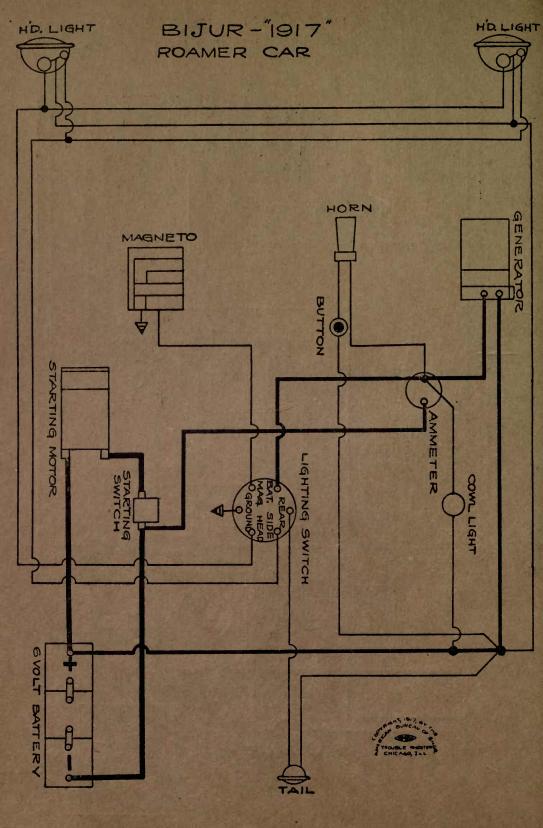

| NAME OF CAR                  | MODEL                    | YEAR       | SYSTEM                                                                                                         |
|------------------------------|--------------------------|------------|----------------------------------------------------------------------------------------------------------------|
| Overland, 4 cyl              | 854 SN C T R             | 1917       | Autolite                                                                                                       |
| Overland, 6 cyl              |                          | 1917       | Autolite                                                                                                       |
| Overland, 4 cyl              | 88T, SN, Lim.            | 1917       | Autolite                                                                                                       |
| Overland, 4 cyl              | Sol. SN, LIIII.          |            | the second s |
| Overland, 8 cyl              | 88T, SN<br>89CLR, T, 86B | 1917       | Autolite                                                                                                       |
| Overland, 6 cyl              | 89CLR, T, 86B            | 1917       | Autolite                                                                                                       |
| Overland, 4 cyl              | 90R, OEX, T, PLD         | 1917       | Autolite                                                                                                       |
| Overland, 4 cyl              | 88-4-SN                  | 1918       | Autolite                                                                                                       |
| Overland, 6 cyl              | 89                       | 1918       | Autolite                                                                                                       |
| Overland, 4 cyl              | 90                       | 1918       | Autolite                                                                                                       |
| Packard                      | 2-25, 2-35               | 1917       | Bijur                                                                                                          |
| Packard                      |                          | 1918-1919  | Bijur                                                                                                          |
| Packard (Body Wiring)        | 325, 335                 | 1918-1919  | Bijur                                                                                                          |
| Packard (Body Wiring)        | 325, 335                 | 1918-1919  | Bijur                                                                                                          |
| Packard (Body Wiring)        | 325, 335                 | 1918-1919  | Bijur                                                                                                          |
| Paige—Detroit                | 6-38                     | 1917       | Gray & Davis                                                                                                   |
| Paige                        | 39                       | 1918-1919  | Gray & Davis                                                                                                   |
| Paige                        | 6-55                     | 1919       | Remy                                                                                                           |
| Panhard Truck                | "A-B"                    | 1919       | Autolite                                                                                                       |
| Partin Palmer                | 32                       | 1917       | Disco                                                                                                          |
| Peerless                     | 56                       | 1917       | Gray & Davis                                                                                                   |
| Peerless                     | 56                       | 1917       | Autolite                                                                                                       |
| Peerless                     | 56                       | 1918-1919  | Autolite                                                                                                       |
| Phianna                      |                          | 1917       | W'd Leonard                                                                                                    |
| Pierce-Arrow                 |                          | 1919       | Westinghouse                                                                                                   |
| Pierce-Arrow Truck           | 2-Ton                    | 1919       | Westinghouse                                                                                                   |
| Pierce-Arrow                 | All Cars                 | 1916-7-8-9 | Westinghouse                                                                                                   |
| Premier                      | 6C & 6B                  | 1918-1919  | Delco                                                                                                          |
| Pullman                      | "4-24"                   | 1918       | Splitdorf-Aplco                                                                                                |
| Regal                        | J                        | 1917 .     | Heinze                                                                                                         |
| Regal                        | J                        | 1917       | Autolite                                                                                                       |
| Reo                          | 4 & 6, M & N             | 1917-18-19 | Remy                                                                                                           |
| Reo                          | T & U                    |            | Remy                                                                                                           |
| Reo Truck-No 12789 to date   | F                        | 1918       | Remy                                                                                                           |
| Riker Truck—with headlamps   | 3 & 4-Ton                |            | Westinghouse                                                                                                   |
| Riker Truck-with Search-     |                          | 19 3 V     |                                                                                                                |
| _ lights                     | 3 & 4-Ton                |            | Westinghouse                                                                                                   |
| Roamer                       |                          | 1917       | Bijur                                                                                                          |
| Roamer Cars 14,005 to 15,736 |                          | 1917       | Bijur                                                                                                          |
| Roamer Cars—15,737 and up    | "D-4-75," "C-6-54"       | 1918-1919  | Bijur                                                                                                          |
| Ross                         | 8                        | 1917       | Robbins-Meyers                                                                                                 |
| Saxon                        | 4                        | 1917       | Wagner                                                                                                         |
| Saxon                        | 6                        | 1916-1917  | Detroit                                                                                                        |
| Saxon                        |                          | 1916-7-8-9 | Wagner                                                                                                         |
| Sayers & Scovill, 6 cyl      |                          | 1916-1917  | Delco                                                                                                          |
| Sayers & Scovill             | 6 cyl.                   | 1917-18-19 | Delco                                                                                                          |
| Scripps-Booth                | "4" & "8"                |            | Wagner                                                                                                         |
| Scripps-Booth                | ···6-39'' & ···40''      | 1918       | Remy                                                                                                           |
| Service Truck                |                          |            | Westinghouse                                                                                                   |
| Seneca                       | D & H                    | 1919       | Allis-Chalmers                                                                                                 |
| Simplex                      | 5                        |            | Rushmore                                                                                                       |
| Standard                     | E                        | 1917       | Westinghouse                                                                                                   |