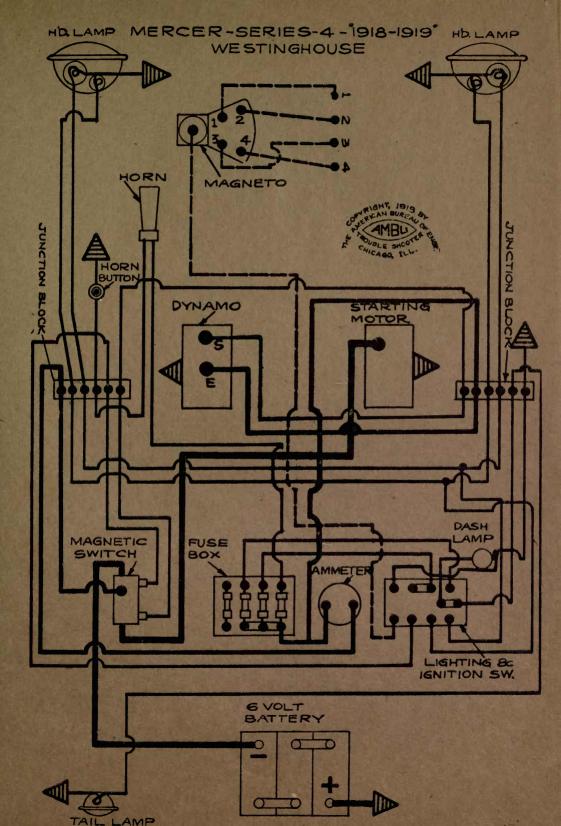

### LIST OF MBD WIRING DIAGRAMS IN STOCK

The following list of wiring diagrams are obtainable from your jobber — or the American Bureau of Engineering, 1601-03 South Michigan Avenue, Chicago—at 25 cents each. When placing order be sure to mention the diagram number as well as model and make of car.