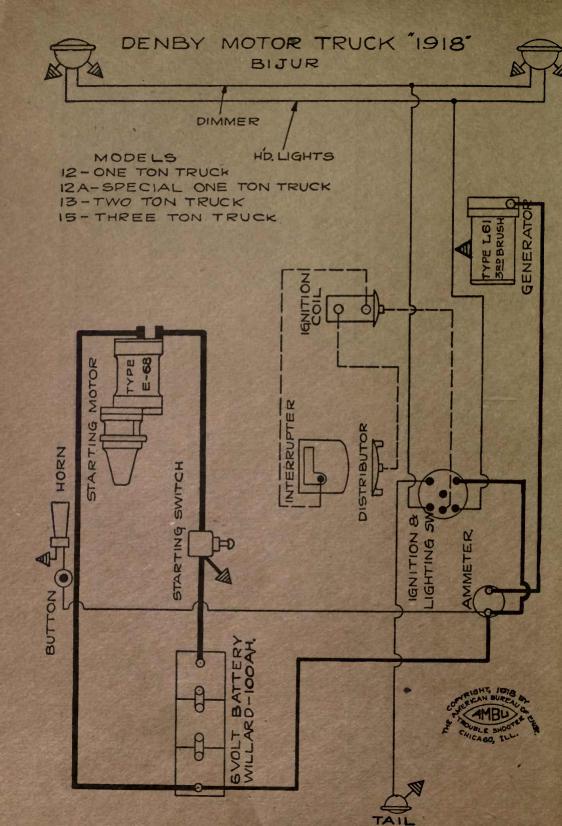

# 1917-1918-1919 AUTOMOBILE WIRING DIAGRAMS

Published By AMERICAN BUREAU OF ENGINEERING, Inc. 1601-03 South Michigan Avenue CHICAGO, ILL., U. S. A.

|                               |                      | Murche Har   | Cases will be logged             |
|-------------------------------|----------------------|--------------|----------------------------------|
| NAME OF CAR                   | MODEL                | YEAR         | SYSTEM                           |
|                               |                      | 0101         |                                  |
| Daniels                       | ···8''               | 1918         | Westinghouse                     |
| Davis                         | 6J                   | 1917-18-19   |                                  |
| Davis                         | 6H, 6I, 6K           | 1917-18-19   |                                  |
| Denby Motor Truck             |                      | 1918         | Bijur<br>G lit lenf Arloo        |
| Deneen Truck                  |                      | 1917         | Splitdorf-Aplco                  |
| Dixie Flyer                   | 2200 and above       | 1916-1917    | Dyneto                           |
| Dixie Flyer—Cars 3,500 and up |                      | 1917-18-19   | Dyneto                           |
| Dodge                         | Passenger Cars       | 1017 10 10   | Manthaant                        |
| Domia                         | and Trucks<br>"6-80" |              | Northeast                        |
| Dorris                        | "K-4"                | 1919         | Westinghouse                     |
|                               |                      | 1919         | Westinghouse                     |
| Dort—First half of Season     | 6 & 9                | 1917         | Westinghouse                     |
| Dort<br>Elcar                 | 11,11T<br>D F F C    | 1918<br>1917 | Westinghouse                     |
| Elcar                         | D, E, F, G           | 1917         | Dyneto<br>Dyneto                 |
| Elgin "Six"                   | D, E, G              | 1918-1919    | Wagner                           |
| Elgin                         | ······               | 1917-1918    | Wagner                           |
| Empire                        | 50, 51, 70, 70A      | 1918-1919    | Autolite                         |
| Essex                         |                      | 1919-1919    | Delco                            |
| Ford                          | (im))                | 1918         | Heinze Springfield               |
| Ford                          | TUS TRACT TO DATE OF | All Years    |                                  |
| Ford Lights & Ignition System | All                  | init i cars  | fromize springerout              |
| Franklin—After 11,700 Cars.   | Ser. 9               | 1918-1919    | Dyneto                           |
| Franklin - Light and Horn     |                      | - 16 HOURS   | and a bar a little of the little |
| Wiring                        | Ser. 9               | 1918-1919    | Dyneto                           |
| Franklin - Light and Horn     |                      | FREPAR BUR   | 2.4.8.1.1956.11 日                |
| Wiring                        | Ser. 9               | 1918-1919    | Dyneto                           |
| Glide-Cars 9,000 to 10,255    | 6-40                 | 1916-1917    | Westinghouse                     |
| Glide                         | ···6-40''            | 1918-1919    | Westinghouse .                   |
| Grant                         | 6                    | 1917         | Wagner                           |
| Grant                         | "G"                  | 1918-1919    | Wagner                           |
| Grant Truck                   | 10-11-15-16          | 1919         | Remy                             |
| H-A-L—Twelve                  | 21                   | 1917         | Westinghouse                     |
| Harroun                       |                      | 1917-18-19   |                                  |
| Haynes                        | 36, 37, 37R          | 1916-1917    | Leece-Neville                    |
| Haynes                        | 40, 40R-41           | 1917         | Leece-Neville                    |
| Holmes                        | 38, 39 & 45<br>All   | 1918-1919    | Leece-Neville                    |
| Hollier                       | "176"                | 1919         | Dyneto<br>Allis-Chalmers         |
| Hollier                       |                      | 1916-7-8-9   | Splitdorf-Apleo                  |
| Hudson                        | Super Six            | All Years    |                                  |
| Hupmobile—Cars After 75,000   | N                    | 1917         | Westinghouse                     |
| Hupmobile                     | R                    | 1917-1918    | Bijur                            |
| Interstate                    | T, TR                | 1917-1918    | Remy                             |
| Jackson                       | 349                  | 1917-1918    |                                  |
| Jeffery                       | 671                  | 1917         | Bijur                            |
| Jeffery Truck                 | 2017                 | 1918         | Bijur                            |
| Jordan                        | В                    | 1917         | Bijur                            |
| Jordan                        | "C"                  | 1918-1919    | Bijur                            |
| King                          | E, EE                | 1916-1917    | Robbins & Meyers                 |
| King                          | "EE," "F"            | 1917-18-19   | Bijur                            |