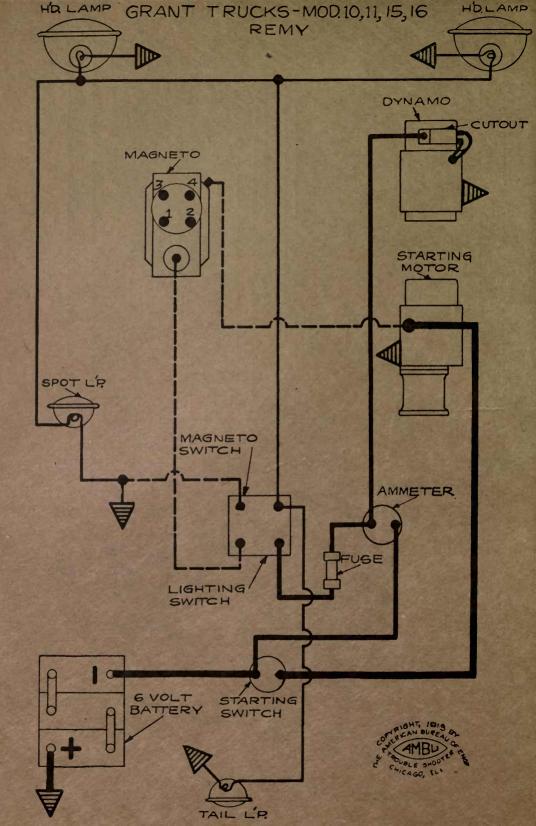

(3) Over 700 Wiring Diagrams, showing the complete external connections of the Starting, Lighting and Ignition circuits on ears made in the United States since 1911. All parts are placed in the same relative positions they occupy on the cars, and are clearly labeled and explained.