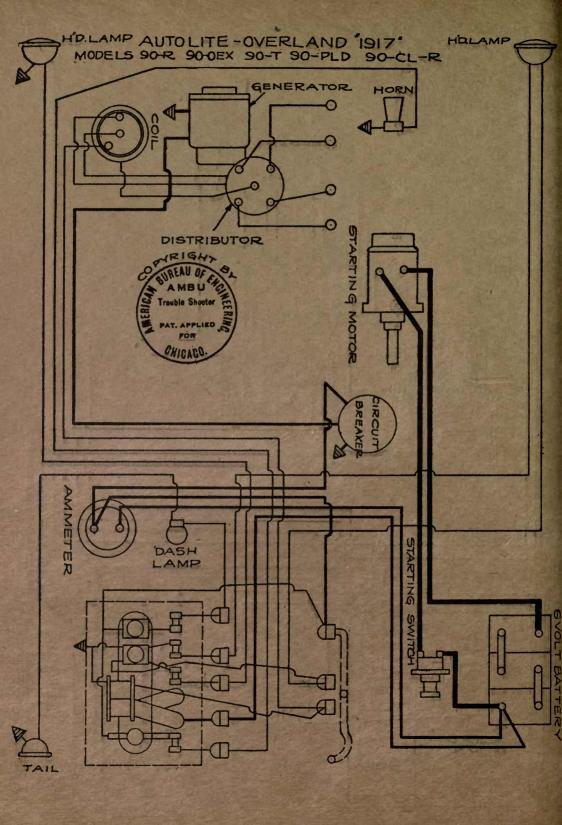

| NAME OF CAR                  | MODEL                    | YEAR       | SYSTEM                                                                                                         |
|------------------------------|--------------------------|------------|----------------------------------------------------------------------------------------------------------------|
| Overland, 4 cyl              | 854 SN C T R             | 1917       | Autolite                                                                                                       |
| Overland, 6 cyl              |                          | 1917       | Autolite                                                                                                       |
| Overland, 4 cyl              | 88T, SN, Lim.            | 1917       | Autolite                                                                                                       |
| Overland, 4 cyl              | Sol. SN, LIIII.          |            | the second s |
| Overland, 8 cyl              | 88T, SN<br>89CLR, T, 86B | 1917       | Autolite                                                                                                       |
| Overland, 6 cyl              | 89CLR, T, 86B            | 1917       | Autolite                                                                                                       |
| Overland, 4 cyl              | 90R, OEX, T, PLD         | 1917       | Autolite                                                                                                       |
| Overland, 4 cyl              | 88-4-SN                  | 1918       | Autolite                                                                                                       |
| Overland, 6 cyl              | 89                       | 1918       | Autolite                                                                                                       |
| Overland, 4 cyl              | 90                       | 1918       | Autolite                                                                                                       |
| Packard                      | 2-25, 2-35               | 1917       | Bijur                                                                                                          |
| Packard                      |                          | 1918-1919  | Bijur                                                                                                          |
| Packard (Body Wiring)        | 325, 335                 | 1918-1919  | Bijur                                                                                                          |
| Packard (Body Wiring)        | 325, 335                 | 1918-1919  | Bijur                                                                                                          |
| Packard (Body Wiring)        | 325, 335                 | 1918-1919  | Bijur                                                                                                          |
| Paige—Detroit                | 6-38                     | 1917       | Gray & Davis                                                                                                   |
| Paige                        | 39                       | 1918-1919  | Gray & Davis                                                                                                   |
| Paige                        | 6-55                     | 1919       | Remy                                                                                                           |
| Panhard Truck                | "A-B"                    | 1919       | Autolite                                                                                                       |
| Partin Palmer                | 32                       | 1917       | Disco                                                                                                          |
| Peerless                     | 56                       | 1917       | Gray & Davis                                                                                                   |
| Peerless                     | 56                       | 1917       | Autolite                                                                                                       |
| Peerless                     | 56                       | 1918-1919  | Autolite                                                                                                       |
| Phianna                      |                          | 1917       | W'd Leonard                                                                                                    |
| Pierce-Arrow                 |                          | 1919       | Westinghouse                                                                                                   |
| Pierce-Arrow Truck           | 2-Ton                    | 1919       | Westinghouse                                                                                                   |
| Pierce-Arrow                 | All Cars                 | 1916-7-8-9 | Westinghouse                                                                                                   |
| Premier                      | 6C & 6B                  | 1918-1919  | Delco                                                                                                          |
| Pullman                      | "4-24"                   | 1918       | Splitdorf-Aplco                                                                                                |
| Regal                        | J                        | 1917 .     | Heinze                                                                                                         |
| Regal                        | J                        | 1917       | Autolite                                                                                                       |
| Reo                          | 4 & 6, M & N             | 1917-18-19 | Remy                                                                                                           |
| Reo                          | T & U                    |            | Remy                                                                                                           |
| Reo Truck-No 12789 to date   | F                        | 1918       | Remy                                                                                                           |
| Riker Truck—with headlamps   | 3 & 4-Ton                |            | Westinghouse                                                                                                   |
| Riker Truck-with Search-     |                          | 19 3 V     |                                                                                                                |
| _ lights                     | 3 & 4-Ton                |            | Westinghouse                                                                                                   |
| Roamer                       |                          | 1917       | Bijur                                                                                                          |
| Roamer Cars 14,005 to 15,736 |                          | 1917       | Bijur                                                                                                          |
| Roamer Cars—15,737 and up    | "D-4-75," "C-6-54"       | 1918-1919  | Bijur                                                                                                          |
| Ross                         | 8                        | 1917       | Robbins-Meyers                                                                                                 |
| Saxon                        | 4                        | 1917       | Wagner                                                                                                         |
| Saxon                        | 6                        | 1916-1917  | Detroit                                                                                                        |
| Saxon                        |                          | 1916-7-8-9 | Wagner                                                                                                         |
| Sayers & Scovill, 6 cyl      |                          | 1916-1917  | Delco                                                                                                          |
| Sayers & Scovill             | 6 cyl.                   | 1917-18-19 | Delco                                                                                                          |
| Scripps-Booth                | "4" & "8"                |            | Wagner                                                                                                         |
| Scripps-Booth                | ···6-39'' & ···40''      | 1918       | Remy                                                                                                           |
| Service Truck                |                          |            | Westinghouse                                                                                                   |
| Seneca                       | D & H                    | 1919       | Allis-Chalmers                                                                                                 |
| Simplex                      | 5                        |            | Rushmore                                                                                                       |
| Standard                     | E                        | 1917       | Westinghouse                                                                                                   |