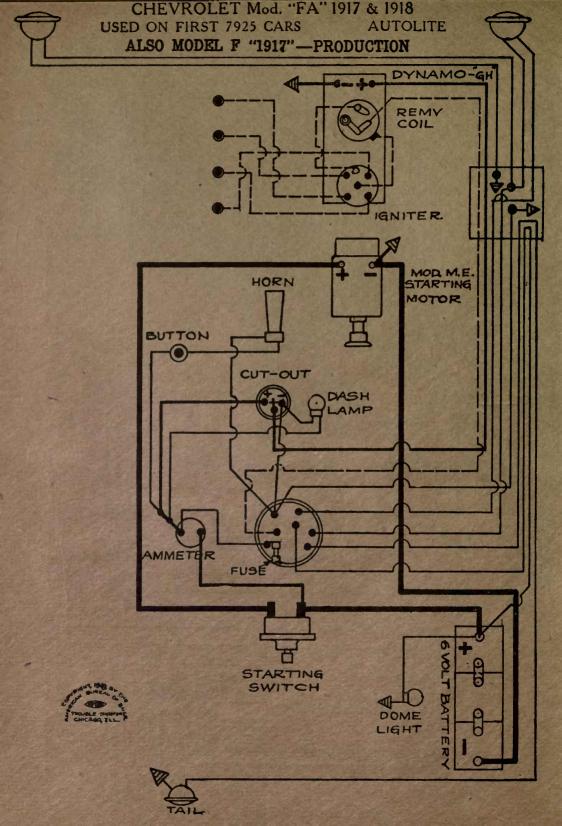

(3) Over 700 Wiring Diagrams, showing the complete external connections of the Starting, Lighting and Ignition circuits on ears made in the United States since 1911. All parts are placed in the same relative positions they occupy on the cars, and are clearly labeled and explained.