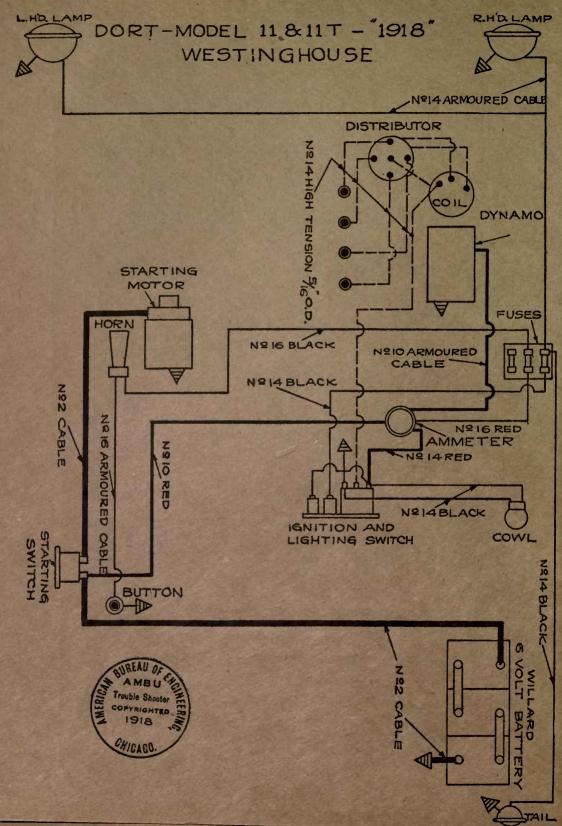

# 1917-1918-1919 AUTOMOBILE WIRING DIAGRAMS

Published By AMERICAN BUREAU OF ENGINEERING, Inc. 1601-03 South Michigan Avenue CHICAGO, ILL., U. S. A.

|                               |                      | Murche Har   | Cases will be logged             |
|-------------------------------|----------------------|--------------|----------------------------------|
| NAME OF CAR                   | MODEL                | YEAR         | SYSTEM                           |
|                               |                      | 0101         |                                  |
| Daniels                       | ···8''               | 1918         | Westinghouse                     |
| Davis                         | 6J                   | 1917-18-19   |                                  |
| Davis                         | 6H, 6I, 6K           | 1917-18-19   |                                  |
| Denby Motor Truck             |                      | 1918         | Bijur<br>G lit lenf Arloo        |
| Deneen Truck                  |                      | 1917         | Splitdorf-Aplco                  |
| Dixie Flyer                   | 2200 and above       | 1916-1917    | Dyneto                           |
| Dixie Flyer—Cars 3,500 and up |                      | 1917-18-19   | Dyneto                           |
| Dodge                         | Passenger Cars       | 1017 10 10   | Manthaant                        |
| Domia                         | and Trucks<br>"6-80" |              | Northeast                        |
| Dorris                        | "K-4"                | 1919         | Westinghouse                     |
|                               |                      | 1919         | Westinghouse                     |
| Dort—First half of Season     | 6 & 9                | 1917         | Westinghouse                     |
| Dort<br>Elcar                 | 11,11T<br>D F F C    | 1918<br>1917 | Westinghouse                     |
| Elcar                         | D, E, F, G           | 1917         | Dyneto<br>Dyneto                 |
| Elgin "Six"                   | D, E, G              | 1918-1919    | Wagner                           |
| Elgin                         | ······               | 1917-1918    | Wagner                           |
| Empire                        | 50, 51, 70, 70A      | 1918-1919    | Autolite                         |
| Essex                         |                      | 1919-1919    | Delco                            |
| Ford                          | (im))                | 1918         | Heinze Springfield               |
| Ford                          | TUS TRACT TO DATE OF | All Years    |                                  |
| Ford Lights & Ignition System | All                  | init i cars  | fromize springerout              |
| Franklin—After 11,700 Cars.   | Ser. 9               | 1918-1919    | Dyneto                           |
| Franklin - Light and Horn     |                      | - 16 HOURS   | and a bar a little of the little |
| Wiring                        | Ser. 9               | 1918-1919    | Dyneto                           |
| Franklin - Light and Horn     |                      | FREPAR BUR   | 2.4.8.1.1956.11 日                |
| Wiring                        | Ser. 9               | 1918-1919    | Dyneto                           |
| Glide-Cars 9,000 to 10,255    | 6-40                 | 1916-1917    | Westinghouse                     |
| Glide                         | ···6-40''            | 1918-1919    | Westinghouse .                   |
| Grant                         | 6                    | 1917         | Wagner                           |
| Grant                         | "G"                  | 1918-1919    | Wagner                           |
| Grant Truck                   | 10-11-15-16          | 1919         | Remy                             |
| H-A-L—Twelve                  | 21                   | 1917         | Westinghouse                     |
| Harroun                       |                      | 1917-18-19   |                                  |
| Haynes                        | 36, 37, 37R          | 1916-1917    | Leece-Neville                    |
| Haynes                        | 40, 40R-41           | 1917         | Leece-Neville                    |
| Holmes                        | 38, 39 & 45<br>All   | 1918-1919    | Leece-Neville                    |
| Hollier                       | "176"                | 1919         | Dyneto<br>Allis-Chalmers         |
| Hollier                       |                      | 1916-7-8-9   | Splitdorf-Apleo                  |
| Hudson                        | Super Six            | All Years    |                                  |
| Hupmobile—Cars After 75,000   | N                    | 1917         | Westinghouse                     |
| Hupmobile                     | R                    | 1917-1918    | Bijur                            |
| Interstate                    | T, TR                | 1917-1918    | Remy                             |
| Jackson                       | 349                  | 1917-1918    |                                  |
| Jeffery                       | 671                  | 1917         | Bijur                            |
| Jeffery Truck                 | 2017                 | 1918         | Bijur                            |
| Jordan                        | В                    | 1917         | Bijur                            |
| Jordan                        | "C"                  | 1918-1919    | Bijur                            |
| King                          | E, EE                | 1916-1917    | Robbins & Meyers                 |
| King                          | "EE," "F"            | 1917-18-19   | Bijur                            |