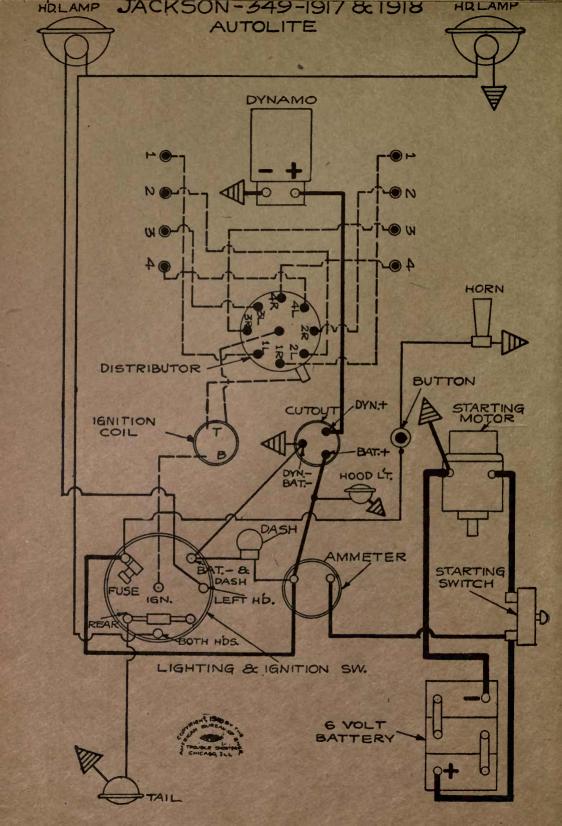

# 1917-1918-1919 AUTOMOBILE WIRING DIAGRAMS

Published By AMERICAN BUREAU OF ENGINEERING, Inc. 1601-03 South Michigan Avenue CHICAGO, ILL., U. S. A.

|                               |                      | Murche Har   | Cases will be logged             |
|-------------------------------|----------------------|--------------|----------------------------------|
| NAME OF CAR                   | MODEL                | YEAR         | SYSTEM                           |
|                               |                      | 0101         |                                  |
| Daniels                       | ···8''               | 1918         | Westinghouse                     |
| Davis                         | 6J                   | 1917-18-19   |                                  |
| Davis                         | 6H, 6I, 6K           | 1917-18-19   |                                  |
| Denby Motor Truck             |                      | 1918         | Bijur<br>G lit lenf Arloo        |
| Deneen Truck                  |                      | 1917         | Splitdorf-Aplco                  |
| Dixie Flyer                   | 2200 and above       | 1916-1917    | Dyneto                           |
| Dixie Flyer—Cars 3,500 and up |                      | 1917-18-19   | Dyneto                           |
| Dodge                         | Passenger Cars       | 1017 10 10   | Manthaant                        |
| Domia                         | and Trucks<br>"6-80" |              | Northeast                        |
| Dorris                        | "K-4"                | 1919         | Westinghouse                     |
|                               |                      | 1919         | Westinghouse                     |
| Dort—First half of Season     | 6 & 9                | 1917         | Westinghouse                     |
| Dort<br>Elcar                 | 11,11T<br>D F F C    | 1918<br>1917 | Westinghouse                     |
| Elcar                         | D, E, F, G           | 1917         | Dyneto<br>Dyneto                 |
| Elgin "Six"                   | D, E, G              | 1918-1919    | Wagner                           |
| Elgin                         | ······               | 1917-1918    | Wagner                           |
| Empire                        | 50, 51, 70, 70A      | 1918-1919    | Autolite                         |
| Essex                         |                      | 1919-1919    | Delco                            |
| Ford                          | (im))                | 1918         | Heinze Springfield               |
| Ford                          | TUS TRACT TO DATE OF | All Years    |                                  |
| Ford Lights & Ignition System | All                  | init i cars  | fromize springerout              |
| Franklin—After 11,700 Cars.   | Ser. 9               | 1918-1919    | Dyneto                           |
| Franklin - Light and Horn     |                      | - 16 HOURS   | and a bar a little of the little |
| Wiring                        | Ser. 9               | 1918-1919    | Dyneto                           |
| Franklin - Light and Horn     |                      | FREPAR BUR   | 2.4.8.1.1956.11 日                |
| Wiring                        | Ser. 9               | 1918-1919    | Dyneto                           |
| Glide-Cars 9,000 to 10,255    | 6-40                 | 1916-1917    | Westinghouse                     |
| Glide                         | ···6-40''            | 1918-1919    | Westinghouse .                   |
| Grant                         | 6                    | 1917         | Wagner                           |
| Grant                         | "G"                  | 1918-1919    | Wagner                           |
| Grant Truck                   | 10-11-15-16          | 1919         | Remy                             |
| H-A-L—Twelve                  | 21                   | 1917         | Westinghouse                     |
| Harroun                       |                      | 1917-18-19   |                                  |
| Haynes                        | 36, 37, 37R          | 1916-1917    | Leece-Neville                    |
| Haynes                        | 40, 40R-41           | 1917         | Leece-Neville                    |
| Holmes                        | 38, 39 & 45<br>All   | 1918-1919    | Leece-Neville                    |
| Hollier                       | "176"                | 1919         | Dyneto<br>Allis-Chalmers         |
| Hollier                       |                      | 1916-7-8-9   | Splitdorf-Apleo                  |
| Hudson                        | Super Six            | All Years    |                                  |
| Hupmobile—Cars After 75,000   | N                    | 1917         | Westinghouse                     |
| Hupmobile                     | R                    | 1917-1918    | Bijur                            |
| Interstate                    | T, TR                | 1917-1918    | Remy                             |
| Jackson                       | 349                  | 1917-1918    |                                  |
| Jeffery                       | 671                  | 1917         | Bijur                            |
| Jeffery Truck                 | 2017                 | 1918         | Bijur                            |
| Jordan                        | В                    | 1917         | Bijur                            |
| Jordan                        | "C"                  | 1918-1919    | Bijur                            |
| King                          | E, EE                | 1916-1917    | Robbins & Meyers                 |
| King                          | "EE," "F"            | 1917-18-19   | Bijur                            |

(3) Over 700 Wiring Diagrams, showing the complete external connections of the Starting, Lighting and Ignition circuits on ears made in the United States since 1911. All parts are placed in the same relative positions they occupy on the cars, and are clearly labeled and explained.