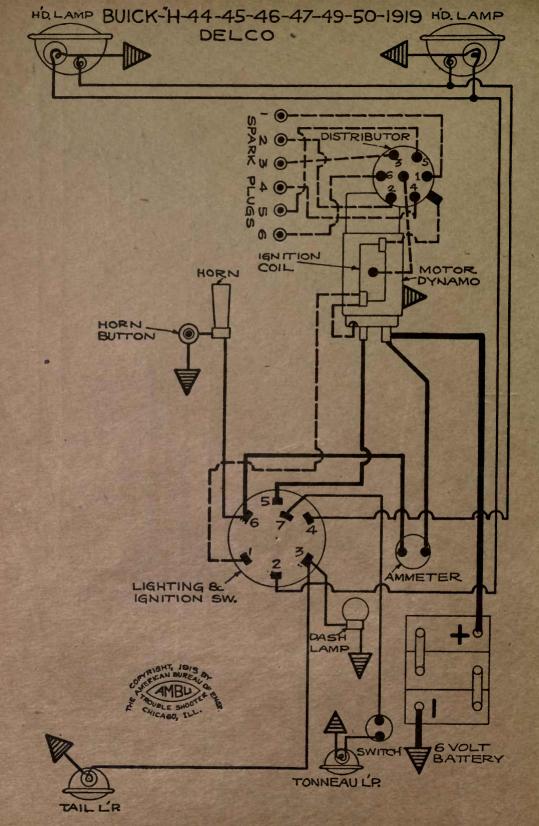

### LIST OF MBD WIRING DIAGRAMS IN STOCK

The following list of wiring diagrams are obtainable from your jobber — or the American Bureau of Engineering, 1601-03 South Michigan Avenue, Chicago—at 25 cents each. When placing order be sure to mention the diagram number as well as model and make of car.