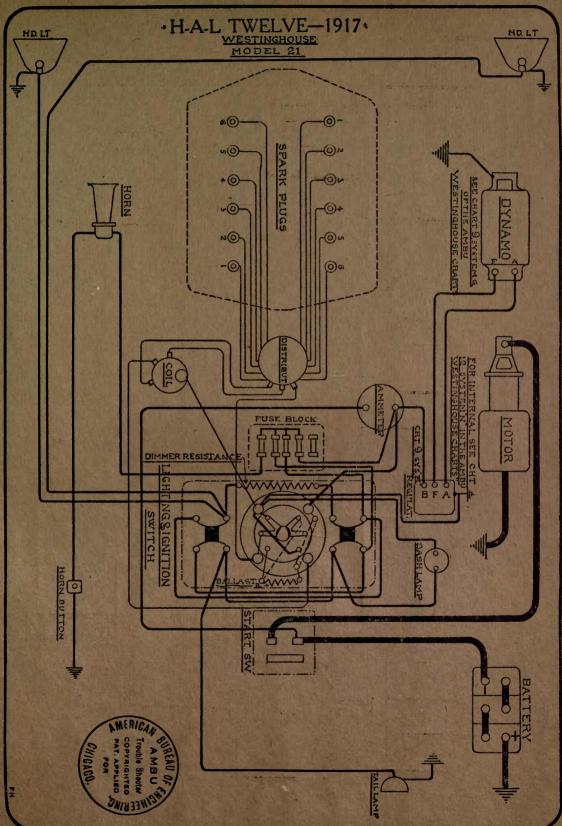

(3) Over 700 Wiring Diagrams, showing the complete external connections of the Starting, Lighting and Ignition circuits on ears made in the United States since 1911. All parts are placed in the same relative positions they occupy on the cars, and are clearly labeled and explained.