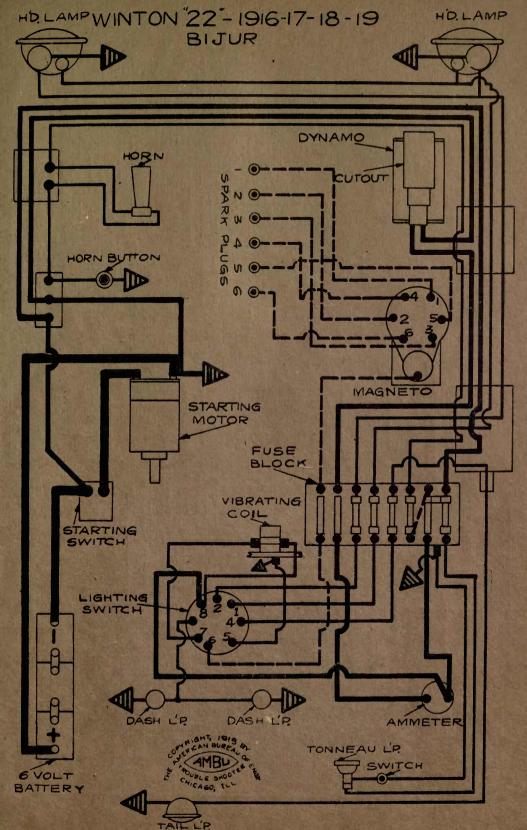

| NAME OF CAR              | MODEL     | YEAR       | SYSTEM          |
|--------------------------|-----------|------------|-----------------|
| Standard                 | "F"       | 1917       | Splitdorf-Apleo |
| Standard                 | 8         | 1919       | Westinghouse    |
| Stearns-Knight "Four"    | Series 32 | 1917       | Westinghouse    |
| Stearns-Knight "Eight"   | Series 32 | 1917       | Westinghouse    |
| Stephen                  | 60, 65    | 1917       | Autolite        |
| Stephens Salient Six     | 70 & 75   | 1918-1919  | Delco           |
| Stewart                  |           | 1917       | Westinghouse    |
| Studebaker               |           | 1916-17-18 | Wagner          |
| Studebaker               | 4 & 6     | 1918-1919  | Wagner          |
| Stutz                    |           | 1918-1919  | Remy            |
| Sun Light Six            |           | 1917       | Remy            |
| Velie                    | 27        | 1917       | Remv            |
| Velie                    | 28        | 1917       | Remy            |
| Velie                    | 38 & 39   | 1918-1919  | Remy            |
| Westcott                 | 17 & 18   | 1917-18-19 |                 |
| White                    |           | 1917-1918  | Leece-Neville   |
| Winton                   | 22        | 1916-7-8-9 | Bijur           |
| Winton                   | 22A       |            | Bijur           |
| Winton - Body Wiring for |           |            | Distances of Bu |
| Limousine                | 22 & 22A  | 1916-7-8-9 | Bijur           |