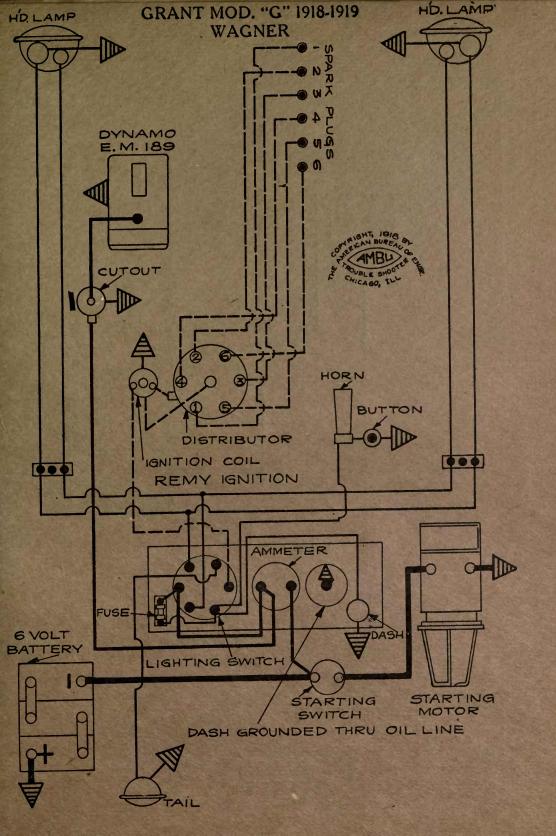

(3) Over 700 Wiring Diagrams, showing the complete external connections of the Starting, Lighting and Ignition circuits on ears made in the United States since 1911. All parts are placed in the same relative positions they occupy on the cars, and are clearly labeled and explained.