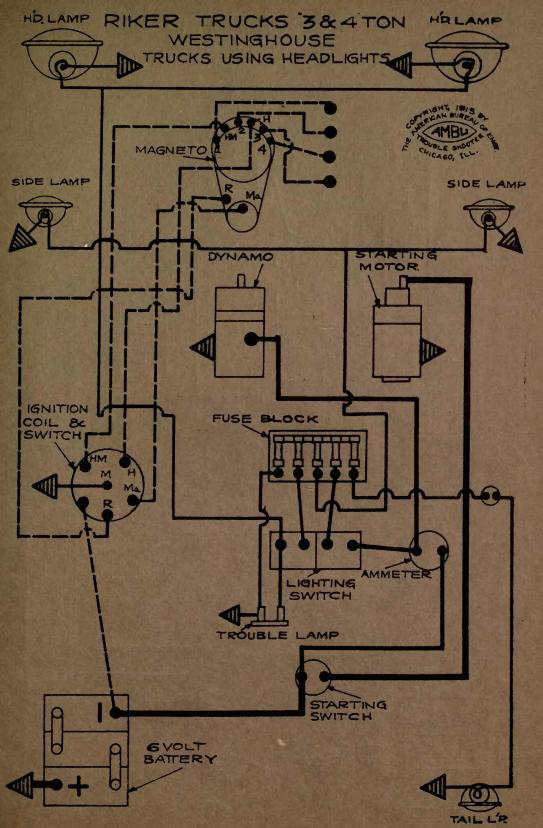

## RIKER TRUCKS 3& 4 TON WESTINGHOUSE TRUCKS USING SEARCHLIGHTS

| NAME OF CAR                  | MODEL                    | YEAR       | SYSTEM                                                                                                         |
|------------------------------|--------------------------|------------|----------------------------------------------------------------------------------------------------------------|
| Overland, 4 cyl              | 854 SN C T R             | 1917       | Autolite                                                                                                       |
| Overland, 6 cyl              |                          | 1917       | Autolite                                                                                                       |
| Overland, 4 cyl              | 88T, SN, Lim.            | 1917       | Autolite                                                                                                       |
| Overland, 4 cyl              | Sol. SN, LIIII.          |            | the second s |
| Overland, 8 cyl              | 88T, SN<br>89CLR, T, 86B | 1917       | Autolite                                                                                                       |
| Overland, 6 cyl              | 89CLR, T, 86B            | 1917       | Autolite                                                                                                       |
| Overland, 4 cyl              | 90R, OEX, T, PLD         | 1917       | Autolite                                                                                                       |
| Overland, 4 cyl              | 88-4-SN                  | 1918       | Autolite                                                                                                       |
| Overland, 6 cyl              | 89                       | 1918       | Autolite                                                                                                       |
| Overland, 4 cyl              | 90                       | 1918       | Autolite                                                                                                       |
| Packard                      | 2-25, 2-35               | 1917       | Bijur                                                                                                          |
| Packard                      |                          | 1918-1919  | Bijur                                                                                                          |
| Packard (Body Wiring)        | 325, 335                 | 1918-1919  | Bijur                                                                                                          |
| Packard (Body Wiring)        | 325, 335                 | 1918-1919  | Bijur                                                                                                          |
| Packard (Body Wiring)        | 325, 335                 | 1918-1919  | Bijur                                                                                                          |
| Paige—Detroit                | 6-38                     | 1917       | Gray & Davis                                                                                                   |
| Paige                        | 39                       | 1918-1919  | Gray & Davis                                                                                                   |
| Paige                        | 6-55                     | 1919       | Remy                                                                                                           |
| Panhard Truck                | "A-B"                    | 1919       | Autolite                                                                                                       |
| Partin Palmer                | 32                       | 1917       | Disco                                                                                                          |
| Peerless                     | 56                       | 1917       | Gray & Davis                                                                                                   |
| Peerless                     | 56                       | 1917       | Autolite                                                                                                       |
| Peerless                     | 56                       | 1918-1919  | Autolite                                                                                                       |
| Phianna                      |                          | 1917       | W'd Leonard                                                                                                    |
| Pierce-Arrow                 |                          | 1919       | Westinghouse                                                                                                   |
| Pierce-Arrow Truck           | 2-Ton                    | 1919       | Westinghouse                                                                                                   |
| Pierce-Arrow                 | All Cars                 | 1916-7-8-9 | Westinghouse                                                                                                   |
| Premier                      | 6C & 6B                  | 1918-1919  | Delco                                                                                                          |
| Pullman                      | "4-24"                   | 1918       | Splitdorf-Aplco                                                                                                |
| Regal                        | J                        | 1917 .     | Heinze                                                                                                         |
| Regal                        | J                        | 1917       | Autolite                                                                                                       |
| Reo                          | 4 & 6, M & N             | 1917-18-19 | Remy                                                                                                           |
| Reo                          | T & U                    |            | Remy                                                                                                           |
| Reo Truck-No 12789 to date   | F                        | 1918       | Remy                                                                                                           |
| Riker Truck—with headlamps   | 3 & 4-Ton                |            | Westinghouse                                                                                                   |
| Riker Truck-with Search-     |                          | 19 3 V     |                                                                                                                |
| _ lights                     | 3 & 4-Ton                |            | Westinghouse                                                                                                   |
| Roamer                       |                          | 1917       | Bijur                                                                                                          |
| Roamer Cars 14,005 to 15,736 |                          | 1917       | Bijur                                                                                                          |
| Roamer Cars—15,737 and up    | "D-4-75," "C-6-54"       | 1918-1919  | Bijur                                                                                                          |
| Ross                         | 8                        | 1917       | Robbins-Meyers                                                                                                 |
| Saxon                        | 4                        | 1917       | Wagner                                                                                                         |
| Saxon                        | 6                        | 1916-1917  | Detroit                                                                                                        |
| Saxon                        |                          | 1916-7-8-9 | Wagner                                                                                                         |
| Sayers & Scovill, 6 cyl      |                          | 1916-1917  | Delco                                                                                                          |
| Sayers & Scovill             | 6 cyl.                   | 1917-18-19 | Delco                                                                                                          |
| Scripps-Booth                | "4" & "8"                |            | Wagner                                                                                                         |
| Scripps-Booth                | ···6-39'' & ···40''      | 1918       | Remy                                                                                                           |
| Service Truck                |                          |            | Westinghouse                                                                                                   |
| Seneca                       | D & H                    | 1919       | Allis-Chalmers                                                                                                 |
| Simplex                      | 5                        |            | Rushmore                                                                                                       |
| Standard                     | E                        | 1917       | Westinghouse                                                                                                   |