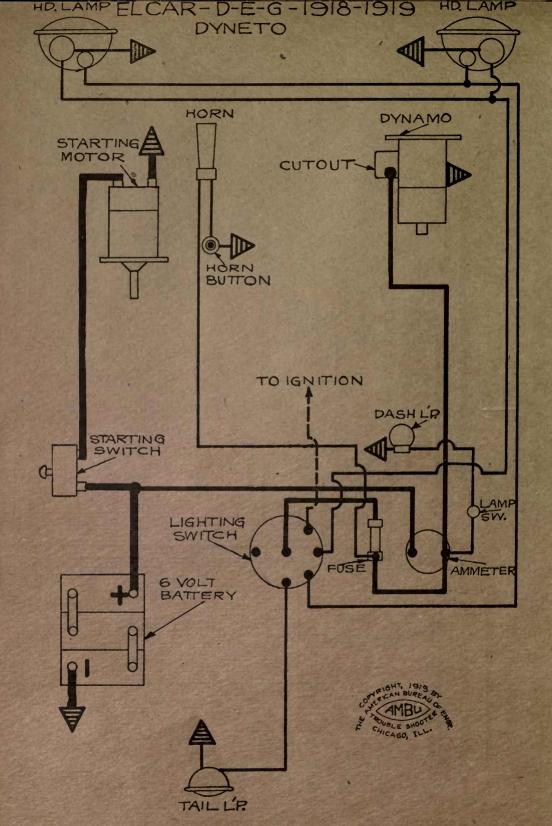

# 1917-1918-1919 AUTOMOBILE WIRING DIAGRAMS

Published By AMERICAN BUREAU OF ENGINEERING, Inc. 1601-03 South Michigan Avenue CHICAGO, ILL., U. S. A.

|                               |                      | Murche Har   | Cases will be logged             |
|-------------------------------|----------------------|--------------|----------------------------------|
| NAME OF CAR                   | MODEL                | YEAR         | SYSTEM                           |
|                               |                      | 0101         |                                  |
| Daniels                       | ···8''               | 1918         | Westinghouse                     |
| Davis                         | 6J                   | 1917-18-19   |                                  |
| Davis                         | 6H, 6I, 6K           | 1917-18-19   |                                  |
| Denby Motor Truck             |                      | 1918         | Bijur<br>G lit lenf Arloo        |
| Deneen Truck                  |                      | 1917         | Splitdorf-Aplco                  |
| Dixie Flyer                   | 2200 and above       | 1916-1917    | Dyneto                           |
| Dixie Flyer—Cars 3,500 and up |                      | 1917-18-19   | Dyneto                           |
| Dodge                         | Passenger Cars       | 1017 10 10   | Manthaant                        |
| Domia                         | and Trucks<br>"6-80" |              | Northeast                        |
| Dorris                        | "K-4"                | 1919         | Westinghouse                     |
|                               |                      | 1919         | Westinghouse                     |
| Dort—First half of Season     | 6 & 9                | 1917         | Westinghouse                     |
| Dort<br>Elcar                 | 11,11T<br>D F F C    | 1918<br>1917 | Westinghouse                     |
| Elcar                         | D, E, F, G           | 1917         | Dyneto<br>Dyneto                 |
| Elgin "Six"                   | D, E, G              | 1918-1919    | Wagner                           |
| Elgin                         | ······               | 1917-1918    | Wagner                           |
| Empire                        | 50, 51, 70, 70A      | 1918-1919    | Autolite                         |
| Essex                         |                      | 1919-1919    | Delco                            |
| Ford                          | (im))                | 1918         | Heinze Springfield               |
| Ford                          | TUS TRACT TO DATE OF | All Years    |                                  |
| Ford Lights & Ignition System | All                  | init i cars  | fromize springerout              |
| Franklin—After 11,700 Cars.   | Ser. 9               | 1918-1919    | Dyneto                           |
| Franklin - Light and Horn     |                      | - 16 HOURS   | and a bar a little of the little |
| Wiring                        | Ser. 9               | 1918-1919    | Dyneto                           |
| Franklin - Light and Horn     |                      | FREPAR BUR   | 2.4.8.1.1956.11 日                |
| Wiring                        | Ser. 9               | 1918-1919    | Dyneto                           |
| Glide-Cars 9,000 to 10,255    | 6-40                 | 1916-1917    | Westinghouse                     |
| Glide                         | ···6-40''            | 1918-1919    | Westinghouse .                   |
| Grant                         | 6                    | 1917         | Wagner                           |
| Grant                         | "G"                  | 1918-1919    | Wagner                           |
| Grant Truck                   | 10-11-15-16          | 1919         | Remy                             |
| H-A-L—Twelve                  | 21                   | 1917         | Westinghouse                     |
| Harroun                       |                      | 1917-18-19   |                                  |
| Haynes                        | 36, 37, 37R          | 1916-1917    | Leece-Neville                    |
| Haynes                        | 40, 40R-41           | 1917         | Leece-Neville                    |
| Holmes                        | 38, 39 & 45<br>All   | 1918-1919    | Leece-Neville                    |
| Hollier                       | "176"                | 1919         | Dyneto<br>Allis-Chalmers         |
| Hollier                       |                      | 1916-7-8-9   | Splitdorf-Apleo                  |
| Hudson                        | Super Six            | All Years    |                                  |
| Hupmobile—Cars After 75,000   | N                    | 1917         | Westinghouse                     |
| Hupmobile                     | R                    | 1917-1918    | Bijur                            |
| Interstate                    | T, TR                | 1917-1918    | Remy                             |
| Jackson                       | 349                  | 1917-1918    |                                  |
| Jeffery                       | 671                  | 1917         | Bijur                            |
| Jeffery Truck                 | 2017                 | 1918         | Bijur                            |
| Jordan                        | В                    | 1917         | Bijur                            |
| Jordan                        | "C"                  | 1918-1919    | Bijur                            |
| King                          | E, EE                | 1916-1917    | Robbins & Meyers                 |
| King                          | "EE," "F"            | 1917-18-19   | Bijur                            |