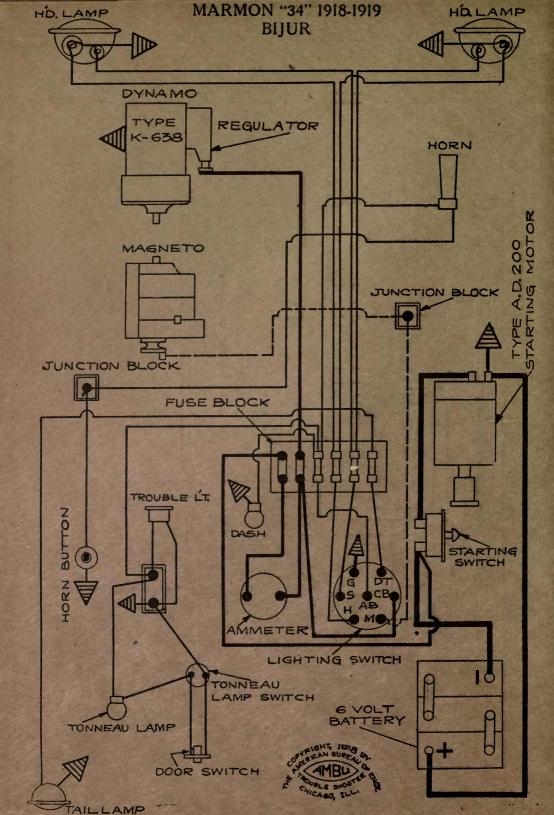

# 1917-1918-1919 AUTOMOBILE WIRING DIAGRAMS

Published By AMERICAN BUREAU OF ENGINEERING, Inc. 1601-03 South Michigan Avenue CHICAGO, ILL., U. S. A.

|                               |                      | Murche Har   | Cases will be logged             |
|-------------------------------|----------------------|--------------|----------------------------------|
| NAME OF CAR                   | MODEL                | YEAR         | SYSTEM                           |
|                               |                      | 0101         |                                  |
| Daniels                       | ···8''               | 1918         | Westinghouse                     |
| Davis                         | 6J                   | 1917-18-19   |                                  |
| Davis                         | 6H, 6I, 6K           | 1917-18-19   |                                  |
| Denby Motor Truck             |                      | 1918         | Bijur<br>G lit lenf Arloo        |
| Deneen Truck                  |                      | 1917         | Splitdorf-Aplco                  |
| Dixie Flyer                   | 2200 and above       | 1916-1917    | Dyneto                           |
| Dixie Flyer—Cars 3,500 and up |                      | 1917-18-19   | Dyneto                           |
| Dodge                         | Passenger Cars       | 1017 10 10   | Manthaant                        |
| Domia                         | and Trucks<br>"6-80" |              | Northeast                        |
| Dorris                        | "K-4"                | 1919         | Westinghouse                     |
|                               |                      | 1919         | Westinghouse                     |
| Dort—First half of Season     | 6 & 9                | 1917         | Westinghouse                     |
| Dort<br>Elcar                 | 11,11T<br>D F F C    | 1918<br>1917 | Westinghouse                     |
| Elcar                         | D, E, F, G           | 1917         | Dyneto<br>Dyneto                 |
| Elgin "Six"                   | D, E, G              | 1918-1919    | Wagner                           |
| Elgin                         | ······               | 1917-1918    | Wagner                           |
| Empire                        | 50, 51, 70, 70A      | 1918-1919    | Autolite                         |
| Essex                         |                      | 1919-1919    | Delco                            |
| Ford                          | (im))                | 1918         | Heinze Springfield               |
| Ford                          | TUS TRACT TO DATE OF | All Years    |                                  |
| Ford Lights & Ignition System | All                  | init i cars  | fromize springerout              |
| Franklin—After 11,700 Cars.   | Ser. 9               | 1918-1919    | Dyneto                           |
| Franklin - Light and Horn     |                      | - 16 HOURS   | and a bar a little of the little |
| Wiring                        | Ser. 9               | 1918-1919    | Dyneto                           |
| Franklin - Light and Horn     |                      | FREPAR BUR   | 2.4.8.1.1956.11 日                |
| Wiring                        | Ser. 9               | 1918-1919    | Dyneto                           |
| Glide-Cars 9,000 to 10,255    | 6-40                 | 1916-1917    | Westinghouse                     |
| Glide                         | ···6-40''            | 1918-1919    | Westinghouse .                   |
| Grant                         | 6                    | 1917         | Wagner                           |
| Grant                         | "G"                  | 1918-1919    | Wagner                           |
| Grant Truck                   | 10-11-15-16          | 1919         | Remy                             |
| H-A-L—Twelve                  | 21                   | 1917         | Westinghouse                     |
| Harroun                       |                      | 1917-18-19   |                                  |
| Haynes                        | 36, 37, 37R          | 1916-1917    | Leece-Neville                    |
| Haynes                        | 40, 40R-41           | 1917         | Leece-Neville                    |
| Holmes                        | 38, 39 & 45<br>All   | 1918-1919    | Leece-Neville                    |
| Hollier                       | "176"                | 1919         | Dyneto<br>Allis-Chalmers         |
| Hollier                       |                      | 1916-7-8-9   | Splitdorf-Apleo                  |
| Hudson                        | Super Six            | All Years    |                                  |
| Hupmobile—Cars After 75,000   | N                    | 1917         | Westinghouse                     |
| Hupmobile                     | R                    | 1917-1918    | Bijur                            |
| Interstate                    | T, TR                | 1917-1918    | Remy                             |
| Jackson                       | 349                  | 1917-1918    |                                  |
| Jeffery                       | 671                  | 1917         | Bijur                            |
| Jeffery Truck                 | 2017                 | 1918         | Bijur                            |
| Jordan                        | В                    | 1917         | Bijur                            |
| Jordan                        | "C"                  | 1918-1919    | Bijur                            |
| King                          | E, EE                | 1916-1917    | Robbins & Meyers                 |
| King                          | "EE," "F"            | 1917-18-19   | Bijur                            |