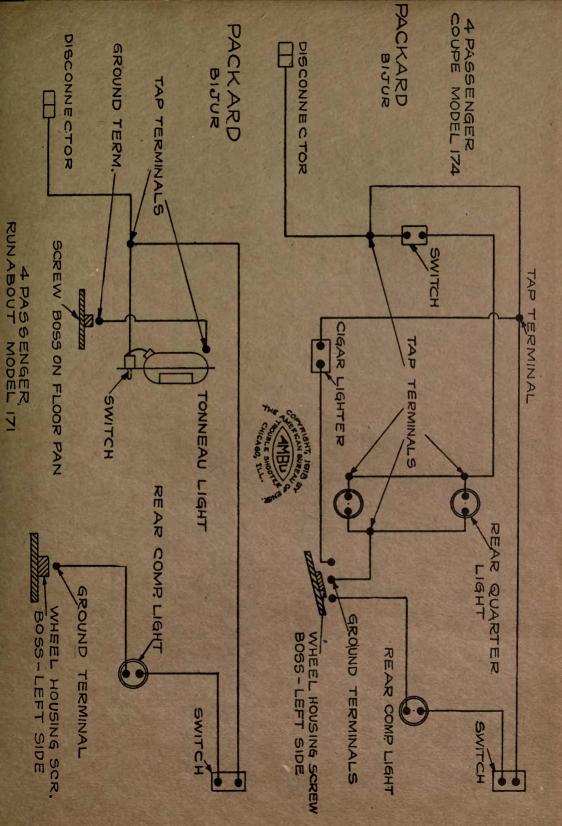

| NAME OF CAR                  | MODEL                    | YEAR       | SYSTEM                                                                                                         |
|------------------------------|--------------------------|------------|----------------------------------------------------------------------------------------------------------------|
| Overland, 4 cyl              | 854 SN C T R             | 1917       | Autolite                                                                                                       |
| Overland, 6 cyl              |                          | 1917       | Autolite                                                                                                       |
| Overland, 4 cyl              | 88T, SN, Lim.            | 1917       | Autolite                                                                                                       |
| Overland, 4 cyl              | Sol. SN, LIIII.          |            | the second s |
| Overland, 8 cyl              | 88T, SN<br>89CLR, T, 86B | 1917       | Autolite                                                                                                       |
| Overland, 6 cyl              | 89CLR, T, 86B            | 1917       | Autolite                                                                                                       |
| Overland, 4 cyl              | 90R, OEX, T, PLD         | 1917       | Autolite                                                                                                       |
| Overland, 4 cyl              | 88-4-SN                  | 1918       | Autolite                                                                                                       |
| Overland, 6 cyl              | 89                       | 1918       | Autolite                                                                                                       |
| Overland, 4 cyl              | 90                       | 1918       | Autolite                                                                                                       |
| Packard                      | 2-25, 2-35               | 1917       | Bijur                                                                                                          |
| Packard                      |                          | 1918-1919  | Bijur                                                                                                          |
| Packard (Body Wiring)        | 325, 335                 | 1918-1919  | Bijur                                                                                                          |
| Packard (Body Wiring)        | 325, 335                 | 1918-1919  | Bijur                                                                                                          |
| Packard (Body Wiring)        | 325, 335                 | 1918-1919  | Bijur                                                                                                          |
| Paige—Detroit                | 6-38                     | 1917       | Gray & Davis                                                                                                   |
| Paige                        | 39                       | 1918-1919  | Gray & Davis                                                                                                   |
| Paige                        | 6-55                     | 1919       | Remy                                                                                                           |
| Panhard Truck                | "A-B"                    | 1919       | Autolite                                                                                                       |
| Partin Palmer                | 32                       | 1917       | Disco                                                                                                          |
| Peerless                     | 56                       | 1917       | Gray & Davis                                                                                                   |
| Peerless                     | 56                       | 1917       | Autolite                                                                                                       |
| Peerless                     | 56                       | 1918-1919  | Autolite                                                                                                       |
| Phianna                      |                          | 1917       | W'd Leonard                                                                                                    |
| Pierce-Arrow                 |                          | 1919       | Westinghouse                                                                                                   |
| Pierce-Arrow Truck           | 2-Ton                    | 1919       | Westinghouse                                                                                                   |
| Pierce-Arrow                 | All Cars                 | 1916-7-8-9 | Westinghouse                                                                                                   |
| Premier                      | 6C & 6B                  | 1918-1919  | Delco                                                                                                          |
| Pullman                      | "4-24"                   | 1918       | Splitdorf-Aplco                                                                                                |
| Regal                        | J                        | 1917 .     | Heinze                                                                                                         |
| Regal                        | J                        | 1917       | Autolite                                                                                                       |
| Reo                          | 4 & 6, M & N             | 1917-18-19 | Remy                                                                                                           |
| Reo                          | T & U                    |            | Remy                                                                                                           |
| Reo Truck-No 12789 to date   | F                        | 1918       | Remy                                                                                                           |
| Riker Truck—with headlamps   | 3 & 4-Ton                |            | Westinghouse                                                                                                   |
| Riker Truck-with Search-     |                          | 19 3 V     |                                                                                                                |
| _ lights                     | 3 & 4-Ton                |            | Westinghouse                                                                                                   |
| Roamer                       |                          | 1917       | Bijur                                                                                                          |
| Roamer Cars 14,005 to 15,736 |                          | 1917       | Bijur                                                                                                          |
| Roamer Cars—15,737 and up    | "D-4-75," "C-6-54"       | 1918-1919  | Bijur                                                                                                          |
| Ross                         | 8                        | 1917       | Robbins-Meyers                                                                                                 |
| Saxon                        | 4                        | 1917       | Wagner                                                                                                         |
| Saxon                        | 6                        | 1916-1917  | Detroit                                                                                                        |
| Saxon                        |                          | 1916-7-8-9 | Wagner                                                                                                         |
| Sayers & Scovill, 6 cyl      |                          | 1916-1917  | Delco                                                                                                          |
| Sayers & Scovill             | 6 cyl.                   | 1917-18-19 | Delco                                                                                                          |
| Scripps-Booth                | "4" & "8"                |            | Wagner                                                                                                         |
| Scripps-Booth                | ···6-39'' & ···40''      | 1918       | Remy                                                                                                           |
| Service Truck                |                          |            | Westinghouse                                                                                                   |
| Seneca                       | D & H                    | 1919       | Allis-Chalmers                                                                                                 |
| Simplex                      | 5                        |            | Rushmore                                                                                                       |
| Standard                     | E                        | 1917       | Westinghouse                                                                                                   |