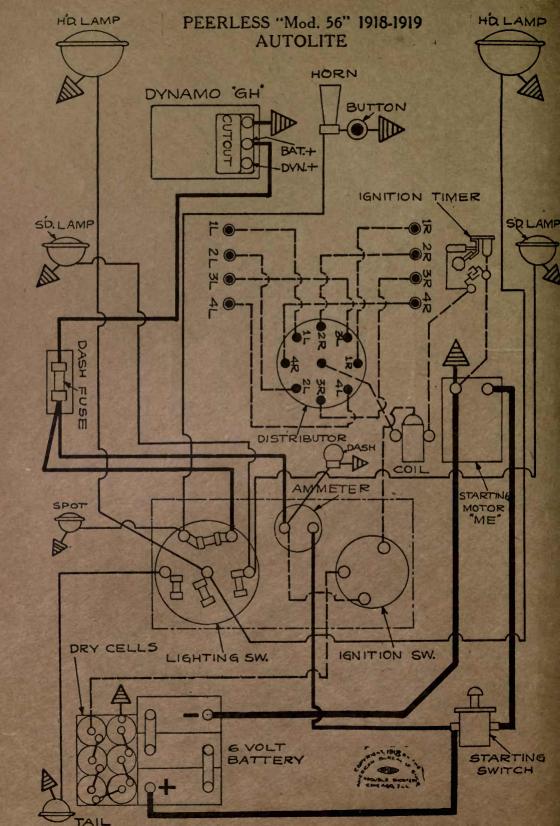

| NAME OF CAR                  | MODEL                    | YEAR       | SYSTEM                                                                                                         |
|------------------------------|--------------------------|------------|----------------------------------------------------------------------------------------------------------------|
| Overland, 4 cyl              | 854 SN C T R             | 1917       | Autolite                                                                                                       |
| Overland, 6 cyl              |                          | 1917       | Autolite                                                                                                       |
| Overland, 4 cyl              | 88T, SN, Lim.            | 1917       | Autolite                                                                                                       |
| Overland, 4 cyl              | Sol. SN, LIIII.          |            | the second s |
| Overland, 8 cyl              | 88T, SN<br>89CLR, T, 86B | 1917       | Autolite                                                                                                       |
| Overland, 6 cyl              | 89CLR, T, 86B            | 1917       | Autolite                                                                                                       |
| Overland, 4 cyl              | 90R, OEX, T, PLD         | 1917       | Autolite                                                                                                       |
| Overland, 4 cyl              | 88-4-SN                  | 1918       | Autolite                                                                                                       |
| Overland, 6 cyl              | 89                       | 1918       | Autolite                                                                                                       |
| Overland, 4 cyl              | 90                       | 1918       | Autolite                                                                                                       |
| Packard                      | 2-25, 2-35               | 1917       | Bijur                                                                                                          |
| Packard                      |                          | 1918-1919  | Bijur                                                                                                          |
| Packard (Body Wiring)        | 325, 335                 | 1918-1919  | Bijur                                                                                                          |
| Packard (Body Wiring)        | 325, 335                 | 1918-1919  | Bijur                                                                                                          |
| Packard (Body Wiring)        | 325, 335                 | 1918-1919  | Bijur                                                                                                          |
| Paige—Detroit                | 6-38                     | 1917       | Gray & Davis                                                                                                   |
| Paige                        | 39                       | 1918-1919  | Gray & Davis                                                                                                   |
| Paige                        | 6-55                     | 1919       | Remy                                                                                                           |
| Panhard Truck                | "A-B"                    | 1919       | Autolite                                                                                                       |
| Partin Palmer                | 32                       | 1917       | Disco                                                                                                          |
| Peerless                     | 56                       | 1917       | Gray & Davis                                                                                                   |
| Peerless                     | 56                       | 1917       | Autolite                                                                                                       |
| Peerless                     | 56                       | 1918-1919  | Autolite                                                                                                       |
| Phianna                      |                          | 1917       | W'd Leonard                                                                                                    |
| Pierce-Arrow                 |                          | 1919       | Westinghouse                                                                                                   |
| Pierce-Arrow Truck           | 2-Ton                    | 1919       | Westinghouse                                                                                                   |
| Pierce-Arrow                 | All Cars                 | 1916-7-8-9 | Westinghouse                                                                                                   |
| Premier                      | 6C & 6B                  | 1918-1919  | Delco                                                                                                          |
| Pullman                      | "4-24"                   | 1918       | Splitdorf-Aplco                                                                                                |
| Regal                        | J                        | 1917 .     | Heinze                                                                                                         |
| Regal                        | J                        | 1917       | Autolite                                                                                                       |
| Reo                          | 4 & 6, M & N             | 1917-18-19 | Remy                                                                                                           |
| Reo                          | T & U                    |            | Remy                                                                                                           |
| Reo Truck-No 12789 to date   | F                        | 1918       | Remy                                                                                                           |
| Riker Truck—with headlamps   | 3 & 4-Ton                |            | Westinghouse                                                                                                   |
| Riker Truck-with Search-     |                          | 19 3 V     |                                                                                                                |
| _ lights                     | 3 & 4-Ton                |            | Westinghouse                                                                                                   |
| Roamer                       |                          | 1917       | Bijur                                                                                                          |
| Roamer Cars 14,005 to 15,736 |                          | 1917       | Bijur                                                                                                          |
| Roamer Cars—15,737 and up    | "D-4-75," "C-6-54"       | 1918-1919  | Bijur                                                                                                          |
| Ross                         | 8                        | 1917       | Robbins-Meyers                                                                                                 |
| Saxon                        | 4                        | 1917       | Wagner                                                                                                         |
| Saxon                        | 6                        | 1916-1917  | Detroit                                                                                                        |
| Saxon                        |                          | 1916-7-8-9 | Wagner                                                                                                         |
| Sayers & Scovill, 6 cyl      |                          | 1916-1917  | Delco                                                                                                          |
| Sayers & Scovill             | 6 cyl.                   | 1917-18-19 | Delco                                                                                                          |
| Scripps-Booth                | "4" & "8"                |            | Wagner                                                                                                         |
| Scripps-Booth                | ···6-39'' & ···40''      | 1918       | Remy                                                                                                           |
| Service Truck                |                          |            | Westinghouse                                                                                                   |
| Seneca                       | D & H                    | 1919       | Allis-Chalmers                                                                                                 |
| Simplex                      | 5                        |            | Rushmore                                                                                                       |
| Standard                     | E                        | 1917       | Westinghouse                                                                                                   |