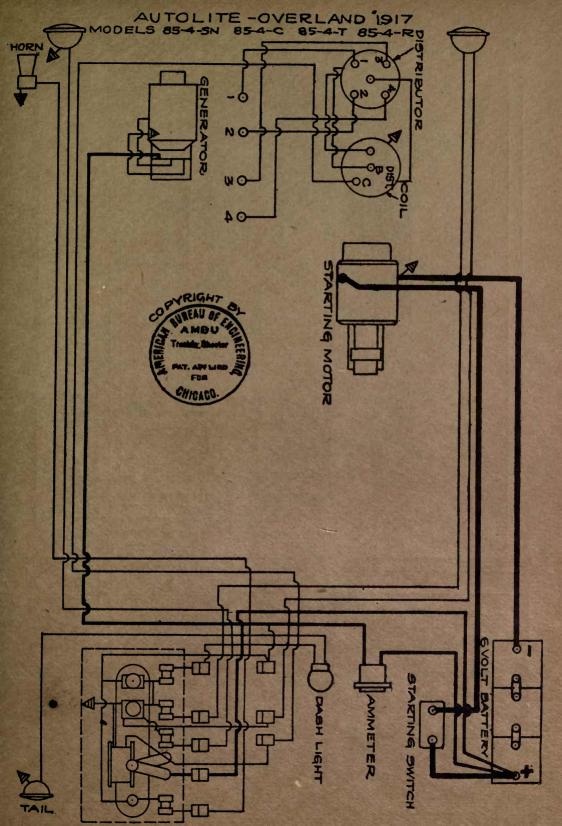

| NAME OF CAR                  | MODEL                    | YEAR       | SYSTEM                                                                                                         |
|------------------------------|--------------------------|------------|----------------------------------------------------------------------------------------------------------------|
| Overland, 4 cyl              | 854 SN C T R             | 1917       | Autolite                                                                                                       |
| Overland, 6 cyl              |                          | 1917       | Autolite                                                                                                       |
| Overland, 4 cyl              | 88T, SN, Lim.            | 1917       | Autolite                                                                                                       |
| Overland, 4 cyl              | Sol. SN, LIIII.          |            | the second s |
| Overland, 8 cyl              | 88T, SN<br>89CLR, T, 86B | 1917       | Autolite                                                                                                       |
| Overland, 6 cyl              | 89CLR, T, 86B            | 1917       | Autolite                                                                                                       |
| Overland, 4 cyl              | 90R, OEX, T, PLD         | 1917       | Autolite                                                                                                       |
| Overland, 4 cyl              | 88-4-SN                  | 1918       | Autolite                                                                                                       |
| Overland, 6 cyl              | 89                       | 1918       | Autolite                                                                                                       |
| Overland, 4 cyl              | 90                       | 1918       | Autolite                                                                                                       |
| Packard                      | 2-25, 2-35               | 1917       | Bijur                                                                                                          |
| Packard                      |                          | 1918-1919  | Bijur                                                                                                          |
| Packard (Body Wiring)        | 325, 335                 | 1918-1919  | Bijur                                                                                                          |
| Packard (Body Wiring)        | 325, 335                 | 1918-1919  | Bijur                                                                                                          |
| Packard (Body Wiring)        | 325, 335                 | 1918-1919  | Bijur                                                                                                          |
| Paige—Detroit                | 6-38                     | 1917       | Gray & Davis                                                                                                   |
| Paige                        | 39                       | 1918-1919  | Gray & Davis                                                                                                   |
| Paige                        | 6-55                     | 1919       | Remy                                                                                                           |
| Panhard Truck                | "A-B"                    | 1919       | Autolite                                                                                                       |
| Partin Palmer                | 32                       | 1917       | Disco                                                                                                          |
| Peerless                     | 56                       | 1917       | Gray & Davis                                                                                                   |
| Peerless                     | 56                       | 1917       | Autolite                                                                                                       |
| Peerless                     | 56                       | 1918-1919  | Autolite                                                                                                       |
| Phianna                      |                          | 1917       | W'd Leonard                                                                                                    |
| Pierce-Arrow                 |                          | 1919       | Westinghouse                                                                                                   |
| Pierce-Arrow Truck           | 2-Ton                    | 1919       | Westinghouse                                                                                                   |
| Pierce-Arrow                 | All Cars                 | 1916-7-8-9 | Westinghouse                                                                                                   |
| Premier                      | 6C & 6B                  | 1918-1919  | Delco                                                                                                          |
| Pullman                      | "4-24"                   | 1918       | Splitdorf-Aplco                                                                                                |
| Regal                        | J                        | 1917 .     | Heinze                                                                                                         |
| Regal                        | J                        | 1917       | Autolite                                                                                                       |
| Reo                          | 4 & 6, M & N             | 1917-18-19 | Remy                                                                                                           |
| Reo                          | T & U                    |            | Remy                                                                                                           |
| Reo Truck-No 12789 to date   | F                        | 1918       | Remy                                                                                                           |
| Riker Truck—with headlamps   | 3 & 4-Ton                |            | Westinghouse                                                                                                   |
| Riker Truck-with Search-     |                          | 19 3 V     |                                                                                                                |
| _ lights                     | 3 & 4-Ton                |            | Westinghouse                                                                                                   |
| Roamer                       |                          | 1917       | Bijur                                                                                                          |
| Roamer Cars 14,005 to 15,736 |                          | 1917       | Bijur                                                                                                          |
| Roamer Cars—15,737 and up    | "D-4-75," "C-6-54"       | 1918-1919  | Bijur                                                                                                          |
| Ross                         | 8                        | 1917       | Robbins-Meyers                                                                                                 |
| Saxon                        | 4                        | 1917       | Wagner                                                                                                         |
| Saxon                        | 6                        | 1916-1917  | Detroit                                                                                                        |
| Saxon                        |                          | 1916-7-8-9 | Wagner                                                                                                         |
| Sayers & Scovill, 6 cyl      |                          | 1916-1917  | Delco                                                                                                          |
| Sayers & Scovill             | 6 cyl.                   | 1917-18-19 | Delco                                                                                                          |
| Scripps-Booth                | "4" & "8"                |            | Wagner                                                                                                         |
| Scripps-Booth                | ···6-39'' & ···40''      | 1918       | Remy                                                                                                           |
| Service Truck                |                          |            | Westinghouse                                                                                                   |
| Seneca                       | D & H                    | 1919       | Allis-Chalmers                                                                                                 |
| Simplex                      | 5                        |            | Rushmore                                                                                                       |
| Standard                     | E                        | 1917       | Westinghouse                                                                                                   |