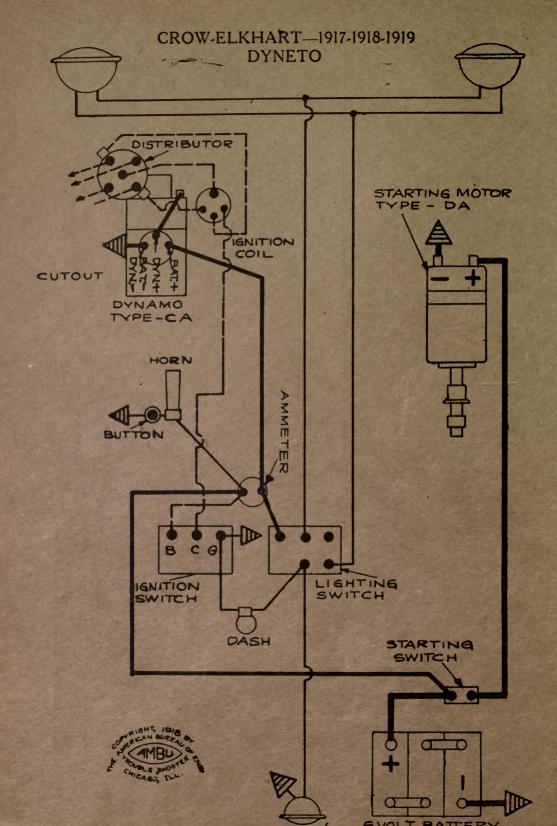

### LIST OF MBD WIRING DIAGRAMS IN STOCK

The following list of wiring diagrams are obtainable from your jobber — or the American Bureau of Engineering, 1601-03 South Michigan Avenue, Chicago—at 25 cents each. When placing order be sure to mention the diagram number as well as model and make of car.