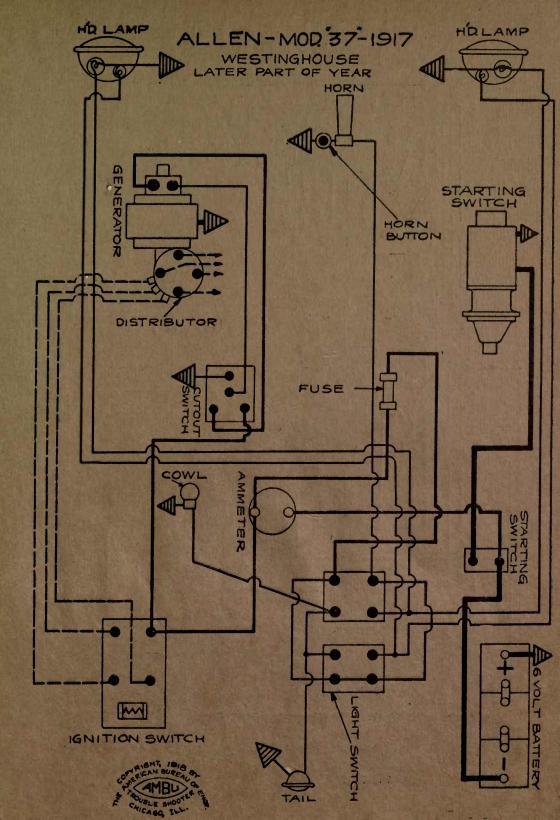

### LIST OF MBD WIRING DIAGRAMS IN STOCK

The following list of wiring diagrams are obtainable from your jobber — or the American Bureau of Engineering, 1601-03 South Michigan Avenue, Chicago—at 25 cents each. When placing order be sure to mention the diagram number as well as model and make of car.