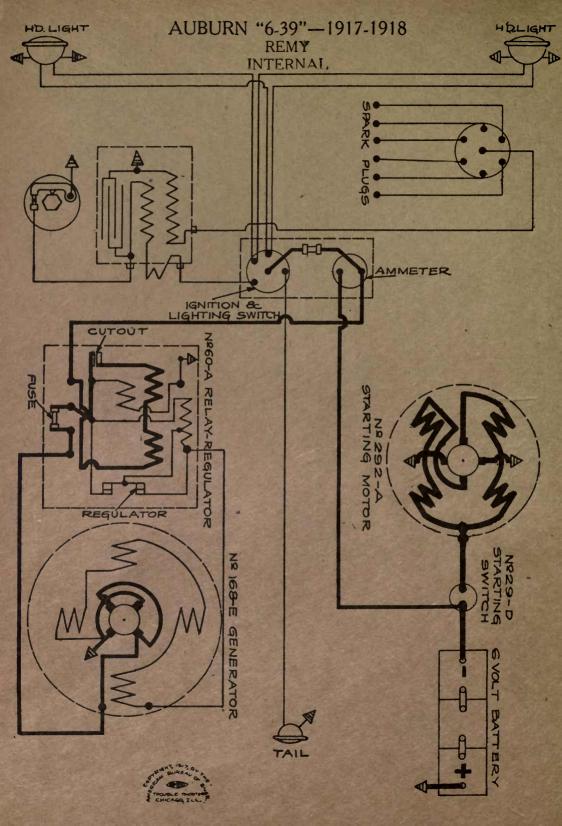

### LIST OF MBD WIRING DIAGRAMS IN STOCK

The following list of wiring diagrams are obtainable from your jobber — or the American Bureau of Engineering, 1601-03 South Michigan Avenue, Chicago—at 25 cents each. When placing order be sure to mention the diagram number as well as model and make of car.