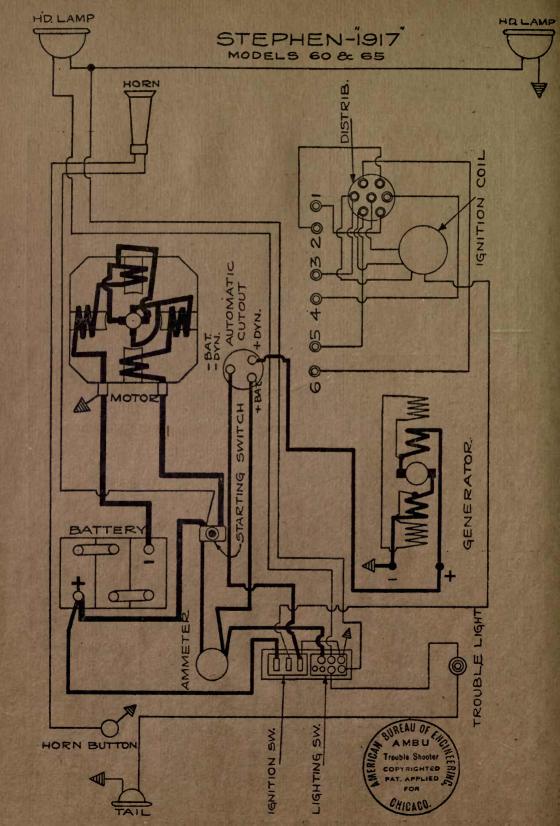

| NAME OF CAR              | MODEL     | YEAR       | SYSTEM          |
|--------------------------|-----------|------------|-----------------|
| Standard                 | "F"       | 1917       | Splitdorf-Apleo |
| Standard                 | 8         | 1919       | Westinghouse    |
| Stearns-Knight "Four"    | Series 32 | 1917       | Westinghouse    |
| Stearns-Knight "Eight"   | Series 32 | 1917       | Westinghouse    |
| Stephen                  | 60, 65    | 1917       | Autolite        |
| Stephens Salient Six     | 70 & 75   | 1918-1919  | Delco           |
| Stewart                  |           | 1917       | Westinghouse    |
| Studebaker               |           | 1916-17-18 | Wagner          |
| Studebaker               | 4 & 6     | 1918-1919  | Wagner          |
| Stutz                    |           | 1918-1919  | Remy            |
| Sun Light Six            |           | 1917       | Remy            |
| Velie                    | 27        | 1917       | Remv            |
| Velie                    | 28        | 1917       | Remy            |
| Velie                    | 38 & 39   | 1918-1919  | Remy            |
| Westcott                 | 17 & 18   | 1917-18-19 |                 |
| White                    |           | 1917-1918  | Leece-Neville   |
| Winton                   | 22        | 1916-7-8-9 | Bijur           |
| Winton                   | 22A       |            | Bijur           |
| Winton - Body Wiring for |           |            | Distances of Bu |
| Limousine                | 22 & 22A  | 1916-7-8-9 | Bijur           |