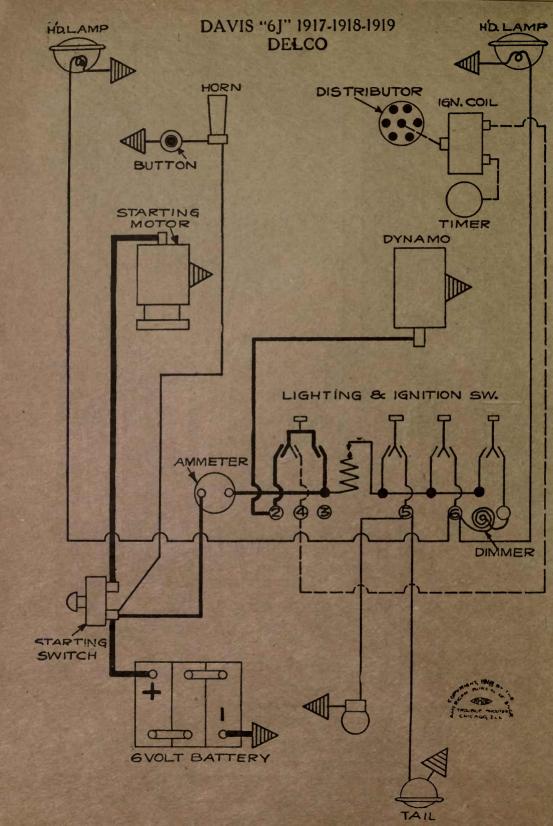

(3) Over 700 Wiring Diagrams, showing the complete external connections of the Starting, Lighting and Ignition circuits on ears made in the United States since 1911. All parts are placed in the same relative positions they occupy on the cars, and are clearly labeled and explained.