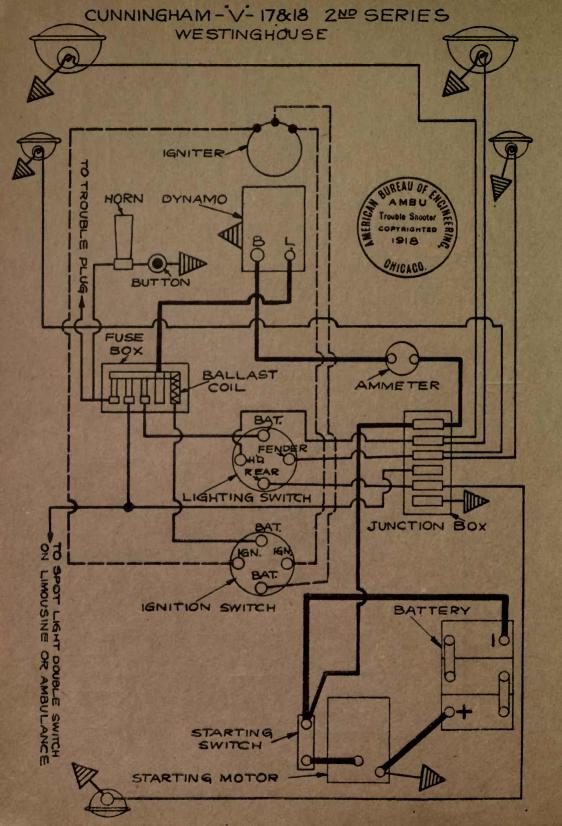

### LIST OF MBD WIRING DIAGRAMS IN STOCK

The following list of wiring diagrams are obtainable from your jobber — or the American Bureau of Engineering, 1601-03 South Michigan Avenue, Chicago—at 25 cents each. When placing order be sure to mention the diagram number as well as model and make of car.