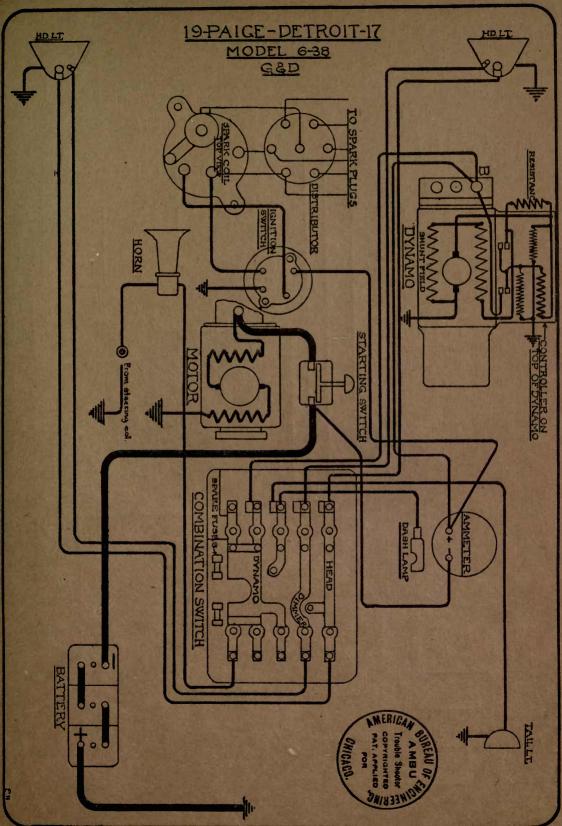

| NAME OF CAR                  | MODEL                    | YEAR       | SYSTEM                                                                                                         |
|------------------------------|--------------------------|------------|----------------------------------------------------------------------------------------------------------------|
| Overland, 4 cyl              | 854 SN C T R             | 1917       | Autolite                                                                                                       |
| Overland, 6 cyl              |                          | 1917       | Autolite                                                                                                       |
| Overland, 4 cyl              | 88T, SN, Lim.            | 1917       | Autolite                                                                                                       |
| Overland, 4 cyl              | Sol. SN, LIIII.          |            | the second s |
| Overland, 8 cyl              | 88T, SN<br>89CLR, T, 86B | 1917       | Autolite                                                                                                       |
| Overland, 6 cyl              | 89CLR, T, 86B            | 1917       | Autolite                                                                                                       |
| Overland, 4 cyl              | 90R, OEX, T, PLD         | 1917       | Autolite                                                                                                       |
| Overland, 4 cyl              | 88-4-SN                  | 1918       | Autolite                                                                                                       |
| Overland, 6 cyl              | 89                       | 1918       | Autolite                                                                                                       |
| Overland, 4 cyl              | 90                       | 1918       | Autolite                                                                                                       |
| Packard                      | 2-25, 2-35               | 1917       | Bijur                                                                                                          |
| Packard                      |                          | 1918-1919  | Bijur                                                                                                          |
| Packard (Body Wiring)        | 325, 335                 | 1918-1919  | Bijur                                                                                                          |
| Packard (Body Wiring)        | 325, 335                 | 1918-1919  | Bijur                                                                                                          |
| Packard (Body Wiring)        | 325, 335                 | 1918-1919  | Bijur                                                                                                          |
| Paige—Detroit                | 6-38                     | 1917       | Gray & Davis                                                                                                   |
| Paige                        | 39                       | 1918-1919  | Gray & Davis                                                                                                   |
| Paige                        | 6-55                     | 1919       | Remy                                                                                                           |
| Panhard Truck                | "A-B"                    | 1919       | Autolite                                                                                                       |
| Partin Palmer                | 32                       | 1917       | Disco                                                                                                          |
| Peerless                     | 56                       | 1917       | Gray & Davis                                                                                                   |
| Peerless                     | 56                       | 1917       | Autolite                                                                                                       |
| Peerless                     | 56                       | 1918-1919  | Autolite                                                                                                       |
| Phianna                      |                          | 1917       | W'd Leonard                                                                                                    |
| Pierce-Arrow                 |                          | 1919       | Westinghouse                                                                                                   |
| Pierce-Arrow Truck           | 2-Ton                    | 1919       | Westinghouse                                                                                                   |
| Pierce-Arrow                 | All Cars                 | 1916-7-8-9 | Westinghouse                                                                                                   |
| Premier                      | 6C & 6B                  | 1918-1919  | Delco                                                                                                          |
| Pullman                      | "4-24"                   | 1918       | Splitdorf-Aplco                                                                                                |
| Regal                        | J                        | 1917 .     | Heinze                                                                                                         |
| Regal                        | J                        | 1917       | Autolite                                                                                                       |
| Reo                          | 4 & 6, M & N             | 1917-18-19 | Remy                                                                                                           |
| Reo                          | T & U                    |            | Remy                                                                                                           |
| Reo Truck-No 12789 to date   | F                        | 1918       | Remy                                                                                                           |
| Riker Truck—with headlamps   | 3 & 4-Ton                |            | Westinghouse                                                                                                   |
| Riker Truck-with Search-     |                          | 19 3 V     |                                                                                                                |
| _ lights                     | 3 & 4-Ton                |            | Westinghouse                                                                                                   |
| Roamer                       |                          | 1917       | Bijur                                                                                                          |
| Roamer Cars 14,005 to 15,736 |                          | 1917       | Bijur                                                                                                          |
| Roamer Cars—15,737 and up    | "D-4-75," "C-6-54"       | 1918-1919  | Bijur                                                                                                          |
| Ross                         | 8                        | 1917       | Robbins-Meyers                                                                                                 |
| Saxon                        | 4                        | 1917       | Wagner                                                                                                         |
| Saxon                        | 6                        | 1916-1917  | Detroit                                                                                                        |
| Saxon                        |                          | 1916-7-8-9 | Wagner                                                                                                         |
| Sayers & Scovill, 6 cyl      |                          | 1916-1917  | Delco                                                                                                          |
| Sayers & Scovill             | 6 cyl.                   | 1917-18-19 | Delco                                                                                                          |
| Scripps-Booth                | "4" & "8"                |            | Wagner                                                                                                         |
| Scripps-Booth                | ···6-39'' & ···40''      | 1918       | Remy                                                                                                           |
| Service Truck                |                          |            | Westinghouse                                                                                                   |
| Seneca                       | D & H                    | 1919       | Allis-Chalmers                                                                                                 |
| Simplex                      | 5                        |            | Rushmore                                                                                                       |
| Standard                     | E                        | 1917       | Westinghouse                                                                                                   |