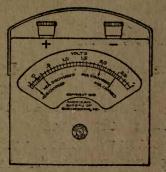

## Cadmium Voltmeter

In order to make accurate Cadmium Tests, you must have a fine reading voltmeter. Most ordinary voltmeters are not suitable for this purpose, and to get a voltmeter of sufficient accuracy, you usually pay from \$50.00 to \$100.00.

The AMBU CADMIUM VOLTMETER is made especially for Cadmium Tests, and is therefore absolutely certain to give you accurate results.

A complete instruction book for making Cadmium Tests, goes with each instrument.

| Voltmeter only. |           |       | <br> | \$22.50 |
|-----------------|-----------|-------|------|---------|
| Voltmeter with  | Cadmium I | Leads | <br> | \$25.00 |

Your jobber can supply you now. If not write direct.