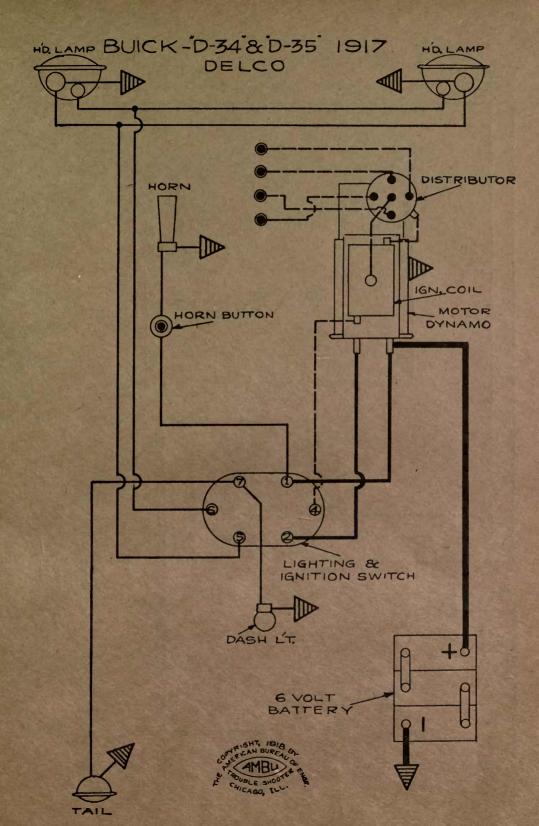

|           | 1918-1919  | Remy            |
| Sun Light Six            |           | 1917       | Remy            |
| Velie                    | 27        | 1917       | Remv            |
| Velie                    | 28        | 1917       | Remy            |
| Velie                    | 38 & 39   | 1918-1919  | Remy            |
| Westcott                 | 17 & 18   | 1917-18-19 |                 |
| White                    |           | 1917-1918  | Leece-Neville   |
| Winton                   | 22        | 1916-7-8-9 | Bijur           |
| Winton                   | 22A       |            | Bijur           |
| Winton - Body Wiring for |           |            | Distances of Bu |
| Limousine                | 22 & 22A  | 1916-7-8-9 | Bijur           |































































































SOLIGHT

SPLITDORF-APLCO - 1917 DENNEEN - TRUCKS













































































HOLMES-1919 CABRIOLET BODY WIRING



HOLMES-1919 FOUR DOOR SEDAN BODY WIRING



plant:



































































































































































































## RIKER TRUCKS 3& 4 TON WESTINGHOUSE TRUCKS USING SEARCHLIGHTS

































































## BUSINESS BUILDING PRODUCTS

# **Trouble Shooter**



The TROUBLE SHOOTER consists of three main parts, forming a complete and invaluable system for quickly diagnosing and locating any trouble in t