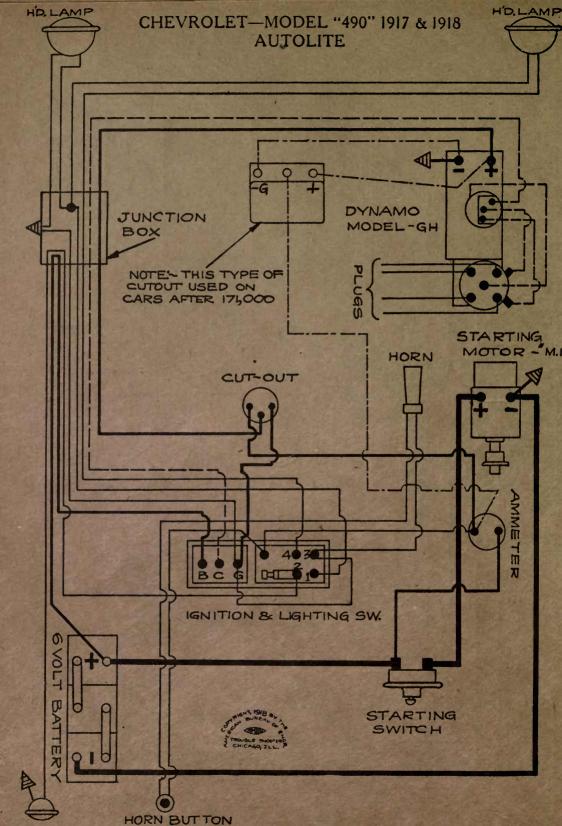

(3) Over 700 Wiring Diagrams, showing the complete external connections of the Starting, Lighting and Ignition circuits on ears made in the United States since 1911. All parts are placed in the same relative positions they occupy on the cars, and are clearly labeled and explained.