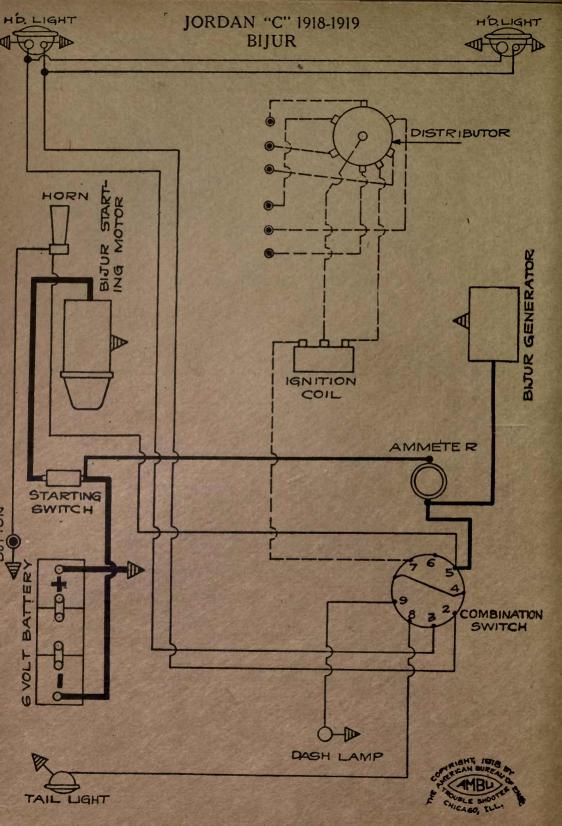

# 1917-1918-1919 AUTOMOBILE WIRING DIAGRAMS

Published By AMERICAN BUREAU OF ENGINEERING, Inc. 1601-03 South Michigan Avenue CHICAGO, ILL., U. S. A.

|                               |                      | Murche Har   | Cases will be logged             |
|-------------------------------|----------------------|--------------|----------------------------------|
| NAME OF CAR                   | MODEL                | YEAR         | SYSTEM                           |
|                               |                      | 0101         |                                  |
| Daniels                       | ···8''               | 1918         | Westinghouse                     |
| Davis                         | 6J                   | 1917-18-19   |                                  |
| Davis                         | 6H, 6I, 6K           | 1917-18-19   |                                  |
| Denby Motor Truck             |                      | 1918         | Bijur<br>G lit lenf Arloo        |
| Deneen Truck                  |                      | 1917         | Splitdorf-Aplco                  |
| Dixie Flyer                   | 2200 and above       | 1916-1917    | Dyneto                           |
| Dixie Flyer—Cars 3,500 and up |                      | 1917-18-19   | Dyneto                           |
| Dodge                         | Passenger Cars       | 1017 10 10   | Manthaant                        |
| Domia                         | and Trucks<br>"6-80" |              | Northeast                        |
| Dorris                        | "K-4"                | 1919         | Westinghouse                     |
|                               |                      | 1919         | Westinghouse                     |
| Dort—First half of Season     | 6 & 9                | 1917         | Westinghouse                     |
| Dort<br>Elcar                 | 11,11T<br>D F F C    | 1918<br>1917 | Westinghouse                     |
| Elcar                         | D, E, F, G           | 1917         | Dyneto<br>Dyneto                 |
| Elgin "Six"                   | D, E, G              | 1918-1919    | Wagner                           |
| Elgin                         | ······               | 1917-1918    | Wagner                           |
| Empire                        | 50, 51, 70, 70A      | 1918-1919    | Autolite                         |
| Essex                         |                      | 1919-1919    | Delco                            |
| Ford                          | (im))                | 1918         | Heinze Springfield               |
| Ford                          | TUS TRACT TO DATE OF | All Years    |                                  |
| Ford Lights & Ignition System | All                  | init i cars  | fromize springerout              |
| Franklin—After 11,700 Cars.   | Ser. 9               | 1918-1919    | Dyneto                           |
| Franklin - Light and Horn     |                      | - 16 HOURS   | and a bar a little of the little |
| Wiring                        | Ser. 9               | 1918-1919    | Dyneto                           |
| Franklin - Light and Horn     |                      | FREPAR BUR   | 2.4.8.1.1956.11 日                |
| Wiring                        | Ser. 9               | 1918-1919    | Dyneto                           |
| Glide-Cars 9,000 to 10,255    | 6-40                 | 1916-1917    | Westinghouse                     |
| Glide                         | ···6-40''            | 1918-1919    | Westinghouse .                   |
| Grant                         | 6                    | 1917         | Wagner                           |
| Grant                         | "G"                  | 1918-1919    | Wagner                           |
| Grant Truck                   | 10-11-15-16          | 1919         | Remy                             |
| H-A-L—Twelve                  | 21                   | 1917         | Westinghouse                     |
| Harroun                       |                      | 1917-18-19   |                                  |
| Haynes                        | 36, 37, 37R          | 1916-1917    | Leece-Neville                    |
| Haynes                        | 40, 40R-41           | 1917         | Leece-Neville                    |
| Holmes                        | 38, 39 & 45<br>All   | 1918-1919    | Leece-Neville                    |
| Hollier                       | "176"                | 1919         | Dyneto<br>Allis-Chalmers         |
| Hollier                       |                      | 1916-7-8-9   | Splitdorf-Apleo                  |
| Hudson                        | Super Six            | All Years    |                                  |
| Hupmobile—Cars After 75,000   | N                    | 1917         | Westinghouse                     |
| Hupmobile                     | R                    | 1917-1918    | Bijur                            |
| Interstate                    | T, TR                | 1917-1918    | Remy                             |
| Jackson                       | 349                  | 1917-1918    |                                  |
| Jeffery                       | 671                  | 1917         | Bijur                            |
| Jeffery Truck                 | 2017                 | 1918         | Bijur                            |
| Jordan                        | В                    | 1917         | Bijur                            |
| Jordan                        | "C"                  | 1918-1919    | Bijur                            |
| King                          | E, EE                | 1916-1917    | Robbins & Meyers                 |
| King                          | "EE," "F"            | 1917-18-19   | Bijur                            |