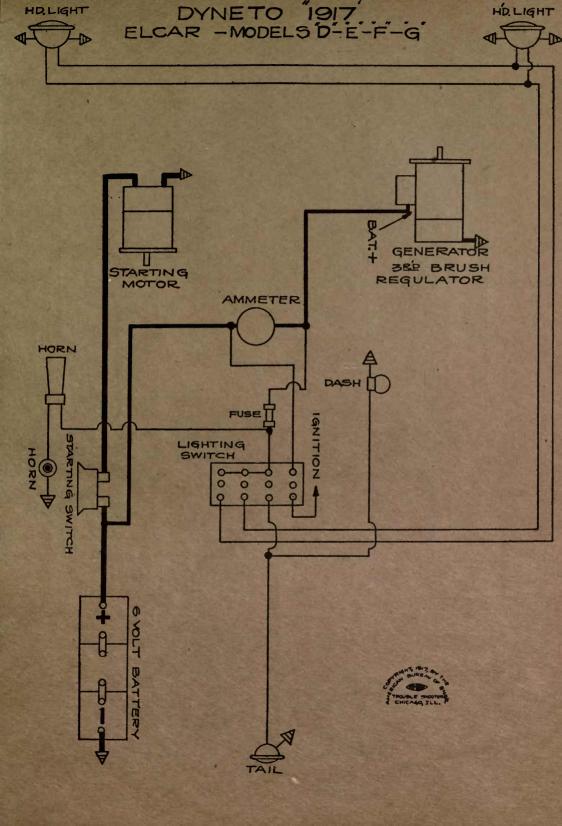

# 1917-1918-1919 AUTOMOBILE WIRING DIAGRAMS

Published By AMERICAN BUREAU OF ENGINEERING, Inc. 1601-03 South Michigan Avenue CHICAGO, ILL., U. S. A.

|                               |                      | Murche Har   | Cases will be logged             |
|-------------------------------|----------------------|--------------|----------------------------------|
| NAME OF CAR                   | MODEL                | YEAR         | SYSTEM                           |
|                               |                      | 0101         |                                  |
| Daniels                       | ···8''               | 1918         | Westinghouse                     |
| Davis                         | 6J                   | 1917-18-19   |                                  |
| Davis                         | 6H, 6I, 6K           | 1917-18-19   |                                  |
| Denby Motor Truck             |                      | 1918         | Bijur<br>G lit lenf Arloo        |
| Deneen Truck                  |                      | 1917         | Splitdorf-Aplco                  |
| Dixie Flyer                   | 2200 and above       | 1916-1917    | Dyneto                           |
| Dixie Flyer—Cars 3,500 and up |                      | 1917-18-19   | Dyneto                           |
| Dodge                         | Passenger Cars       | 1017 10 10   | Manthaant                        |
| Domia                         | and Trucks<br>"6-80" |              | Northeast                        |
| Dorris                        | "K-4"                | 1919         | Westinghouse                     |
|                               |                      | 1919         | Westinghouse                     |
| Dort—First half of Season     | 6 & 9                | 1917         | Westinghouse                     |
| Dort<br>Elcar                 | 11,11T<br>D F F C    | 1918<br>1917 | Westinghouse                     |
| Elcar                         | D, E, F, G           | 1917         | Dyneto<br>Dyneto                 |
| Elgin "Six"                   | D, E, G              | 1918-1919    | Wagner                           |
| Elgin                         | ······               | 1917-1918    | Wagner                           |
| Empire                        | 50, 51, 70, 70A      | 1918-1919    | Autolite                         |
| Essex                         |                      | 1919-1919    | Delco                            |
| Ford                          | (im))                | 1918         | Heinze Springfield               |
| Ford                          | TUS TRACT TO DATE OF | All Years    |                                  |
| Ford Lights & Ignition System | All                  | init i cars  | fromize springerout              |
| Franklin—After 11,700 Cars.   | Ser. 9               | 1918-1919    | Dyneto                           |
| Franklin - Light and Horn     |                      | - 16 HOURS   | and a bar a little of the little |
| Wiring                        | Ser. 9               | 1918-1919    | Dyneto                           |
| Franklin - Light and Horn     |                      | FREPAR BUR   | 2.4.8.1.1956.11 日                |
| Wiring                        | Ser. 9               | 1918-1919    | Dyneto                           |
| Glide-Cars 9,000 to 10,255    | 6-40                 | 1916-1917    | Westinghouse                     |
| Glide                         | ···6-40''            | 1918-1919    | Westinghouse .                   |
| Grant                         | 6                    | 1917         | Wagner                           |
| Grant                         | "G"                  | 1918-1919    | Wagner                           |
| Grant Truck                   | 10-11-15-16          | 1919         | Remy                             |
| H-A-L—Twelve                  | 21                   | 1917         | Westinghouse                     |
| Harroun                       |                      | 1917-18-19   |                                  |
| Haynes                        | 36, 37, 37R          | 1916-1917    | Leece-Neville                    |
| Haynes                        | 40, 40R-41           | 1917         | Leece-Neville                    |
| Holmes                        | 38, 39 & 45<br>All   | 1918-1919    | Leece-Neville                    |
| Hollier                       | "176"                | 1919         | Dyneto<br>Allis-Chalmers         |
| Hollier                       |                      | 1916-7-8-9   | Splitdorf-Apleo                  |
| Hudson                        | Super Six            | All Years    |                                  |
| Hupmobile—Cars After 75,000   | N                    | 1917         | Westinghouse                     |
| Hupmobile                     | R                    | 1917-1918    | Bijur                            |
| Interstate                    | T, TR                | 1917-1918    | Remy                             |
| Jackson                       | 349                  | 1917-1918    |                                  |
| Jeffery                       | 671                  | 1917         | Bijur                            |
| Jeffery Truck                 | 2017                 | 1918         | Bijur                            |
| Jordan                        | В                    | 1917         | Bijur                            |
| Jordan                        | "C"                  | 1918-1919    | Bijur                            |
| King                          | E, EE                | 1916-1917    | Robbins & Meyers                 |
| King                          | "EE," "F"            | 1917-18-19   | Bijur                            |