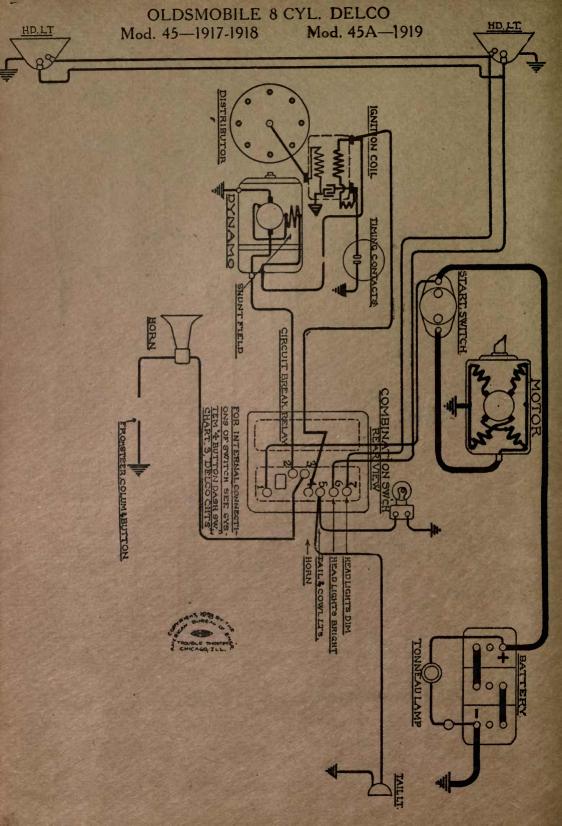

| NAME OF CAR                           | MODEL                               | YEAR                   | SYSTEM          |
|---------------------------------------|-------------------------------------|------------------------|-----------------|
| Kissel                                | 100 Pt. Six                         | 1917                   | Remy            |
| Kissel                                | 100 Pt. Six                         | 1918                   | Remy            |
| Kissel                                | 12 cyl.                             |                        | Delco           |
| Kline                                 | 6-36                                | 1917                   | Westinghouse    |
| Lawson Truck                          |                                     | 1917                   | Splitdorf-Aplco |
| Lexington                             | 6-0-17                              | 1917                   | Westinghouse    |
| Lexington                             |                                     | 1918-1919              | Westinghouse    |
| Liberty                               | 6                                   | 1916-7-8-9             | Delco           |
| Liberty                               | 10B<br>''M2''                       | 1919                   | Wagner          |
| Lippard-Stewart Truck                 | W12                                 | 1917                   | Remy            |
| Locomobile                            | ···6-40"                            | 1917-18-19<br>1919     | Westinghouse    |
| Madison<br>Maibohm                    | A-4 cyl.                            |                        | Remy<br>Disco   |
| Maibohm                               | B-6 cyl.                            | 1918-1919              | Wagner          |
| Marion—Handley                        | 6-40                                | 1917                   | Westinghouse    |
| Marmon                                | 34                                  | 1918-1919              | Bijur           |
| Maxwell—Early model                   | 25                                  | 1917                   | Simms-Huff      |
| Maxwell-Late model                    | 25                                  | 1917                   | Simms-Huff      |
| Maxwell                               | 1T Truck                            | 1917-1918              | Autolite        |
| Maxwell                               | 25                                  | 1918-1919              | Simms-Huff      |
| McFarlan                              |                                     | 1917-1918              | Westinghouse    |
| McFarlan                              | Six                                 | 1919                   | Westinghouse    |
| Mercer                                |                                     | 1917-1918              | U. S. L.        |
| Mercer                                | Ser. 4                              | 1918-1919              | Westinghouse    |
| Metz                                  | 25                                  | 1919                   | Gray & Davis    |
| Michigan Hearse                       |                                     | 1917-18-19             | Delco           |
| Mitchell—Cars 5000 to 11,500          |                                     | 1917                   | Westinghouse    |
| Mitchell-Lewis                        |                                     | 1917-1918              | Splitdorf-Apleo |
| Mitchell                              | E40-E42                             | 1919                   | Remy            |
| Moline-Knight                         | G-MK50, C-MK40                      | 1917-18-19             | Wagner          |
| Moon (2 Button Switch)                | 6-66                                | 1918-1919<br>1918-1919 | Delco           |
| Moon (4 Button Switch)                |                                     | 1918-1919              | Delco           |
| Monitor                               | •••••                               | 1919                   | Dyneto<br>Remy  |
| Nash                                  | 671                                 | 1918                   | Bijur           |
| Nash                                  | 681, 82, 83, 84                     | 1918-1919              | Delco           |
| National                              |                                     | 1918                   | Westinghouse    |
| National—First 125 cars               | Ser. AF3                            | 1919                   | Westinghouse    |
| National—After first 125 cars.        | Ser. AF3                            | 1919                   | Westinghouse    |
| National                              | ''12''                              | 1917                   | Bijur           |
| National                              | 12 cyl.                             | 1918-1919              | Bijur           |
| Nelson                                |                                     | 1917-1918              | U. S. L.        |
| Oakland                               | 32B, 34                             | 1917                   | Delco           |
| Oakland<br>Old Hickory Trucks — Dixie | 34B                                 | 1918-1919              | Remy            |
| Cars to No. 2,200                     | No. State of the state of the state | 1916-17-18             | Dyneto          |
| Oldsmobile                            | 37                                  | 1917-1918              | Delco           |
| Oldsmobile                            | 37                                  | 1918                   | Remy            |
| Oldsmobile                            | 45 & 45A                            | 1918-1919              | Delco           |
| Overland                              | 75B                                 | 1916-1917              | Autolite        |
| Overland, 4 cyl                       | 83 DE                               | 1917                   | Autolite        |

(3) Over 700 Wiring Diagrams, showing the complete external connections of the Starting, Lighting and Ignition circuits on ears made in the United States since 1911. All parts are placed in the same relative positions they occupy on the cars, and are clearly labeled and explained.