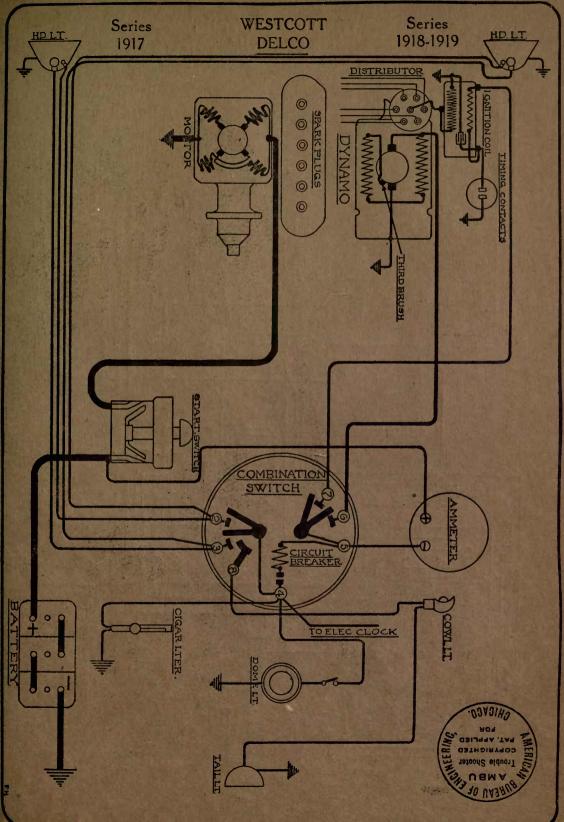

| NAME OF CAR              | MODEL     | YEAR       | SYSTEM          |
|--------------------------|-----------|------------|-----------------|
| Standard                 | "F"       | 1917       | Splitdorf-Apleo |
| Standard                 | 8         | 1919       | Westinghouse    |
| Stearns-Knight "Four"    | Series 32 | 1917       | Westinghouse    |
| Stearns-Knight "Eight"   | Series 32 | 1917       | Westinghouse    |
| Stephen                  | 60, 65    | 1917       | Autolite        |
| Stephens Salient Six     | 70 & 75   | 1918-1919  | Delco           |
| Stewart                  |           | 1917       | Westinghouse    |
| Studebaker               |           | 1916-17-18 | Wagner          |
| Studebaker               | 4 & 6     | 1918-1919  | Wagner          |
| Stutz                    |           | 1918-1919  | Remy            |
| Sun Light Six            |           | 1917       | Remy            |
| Velie                    | 27        | 1917       | Remv            |
| Velie                    | 28        | 1917       | Remy            |
| Velie                    | 38 & 39   | 1918-1919  | Remy            |
| Westcott                 | 17 & 18   | 1917-18-19 |                 |
| White                    |           | 1917-1918  | Leece-Neville   |
| Winton                   | 22        | 1916-7-8-9 | Bijur           |
| Winton                   | 22A       |            | Bijur           |
| Winton - Body Wiring for |           |            | Distances of Bu |
| Limousine                | 22 & 22A  | 1916-7-8-9 | Bijur           |