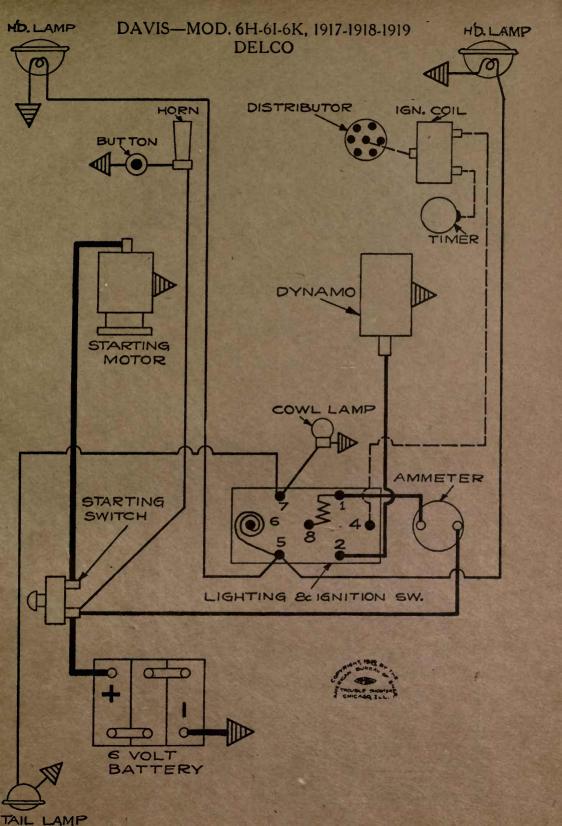

# 1917-1918-1919 AUTOMOBILE WIRING DIAGRAMS

Published By AMERICAN BUREAU OF ENGINEERING, Inc. 1601-03 South Michigan Avenue CHICAGO, ILL., U. S. A.

|                               |                      | Murche Har   | Cases will be logged             |
|-------------------------------|----------------------|--------------|----------------------------------|
| NAME OF CAR                   | MODEL                | YEAR         | SYSTEM                           |
|                               |                      | 0101         |                                  |
| Daniels                       | ···8''               | 1918         | Westinghouse                     |
| Davis                         | 6J                   | 1917-18-19   |                                  |
| Davis                         | 6H, 6I, 6K           | 1917-18-19   |                                  |
| Denby Motor Truck             |                      | 1918         | Bijur<br>G lit lenf Arloo        |
| Deneen Truck                  |                      | 1917         | Splitdorf-Aplco                  |
| Dixie Flyer                   | 2200 and above       | 1916-1917    | Dyneto                           |
| Dixie Flyer—Cars 3,500 and up |                      | 1917-18-19   | Dyneto                           |
| Dodge                         | Passenger Cars       | 1017 10 10   | Manthaant                        |
| Domia                         | and Trucks<br>"6-80" |              | Northeast                        |
| Dorris                        | "K-4"                | 1919         | Westinghouse                     |
|                               |                      | 1919         | Westinghouse                     |
| Dort—First half of Season     | 6 & 9                | 1917         | Westinghouse                     |
| Dort<br>Elcar                 | 11,11T<br>D F F C    | 1918<br>1917 | Westinghouse                     |
| Elcar                         | D, E, F, G           | 1917         | Dyneto<br>Dyneto                 |
| Elgin "Six"                   | D, E, G              | 1918-1919    | Wagner                           |
| Elgin                         | ······               | 1917-1918    | Wagner                           |
| Empire                        | 50, 51, 70, 70A      | 1918-1919    | Autolite                         |
| Essex                         |                      | 1919-1919    | Delco                            |
| Ford                          | (im))                | 1918         | Heinze Springfield               |
| Ford                          | TUS TRACT TO DATE OF | All Years    |                                  |
| Ford Lights & Ignition System | All                  | init i cars  | fromize springerout              |
| Franklin—After 11,700 Cars.   | Ser. 9               | 1918-1919    | Dyneto                           |
| Franklin - Light and Horn     |                      | - 16 HOURS   | and a bar a little of the little |
| Wiring                        | Ser. 9               | 1918-1919    | Dyneto                           |
| Franklin - Light and Horn     |                      | FREPAR BUR   | 2.4.8.1.1956.11 日                |
| Wiring                        | Ser. 9               | 1918-1919    | Dyneto                           |
| Glide-Cars 9,000 to 10,255    | 6-40                 | 1916-1917    | Westinghouse                     |
| Glide                         | ···6-40''            | 1918-1919    | Westinghouse .                   |
| Grant                         | 6                    | 1917         | Wagner                           |
| Grant                         | "G"                  | 1918-1919    | Wagner                           |
| Grant Truck                   | 10-11-15-16          | 1919         | Remy                             |
| H-A-L—Twelve                  | 21                   | 1917         | Westinghouse                     |
| Harroun                       |                      | 1917-18-19   |                                  |
| Haynes                        | 36, 37, 37R          | 1916-1917    | Leece-Neville                    |
| Haynes                        | 40, 40R-41           | 1917         | Leece-Neville                    |
| Holmes                        | 38, 39 & 45<br>All   | 1918-1919    | Leece-Neville                    |
| Hollier                       | "176"                | 1919         | Dyneto<br>Allis-Chalmers         |
| Hollier                       |                      | 1916-7-8-9   | Splitdorf-Apleo                  |
| Hudson                        | Super Six            | All Years    |                                  |
| Hupmobile—Cars After 75,000   | N                    | 1917         | Westinghouse                     |
| Hupmobile                     | R                    | 1917-1918    | Bijur                            |
| Interstate                    | T, TR                | 1917-1918    | Remy                             |
| Jackson                       | 349                  | 1917-1918    |                                  |
| Jeffery                       | 671                  | 1917         | Bijur                            |
| Jeffery Truck                 | 2017                 | 1918         | Bijur                            |
| Jordan                        | В                    | 1917         | Bijur                            |
| Jordan                        | "C"                  | 1918-1919    | Bijur                            |
| King                          | E, EE                | 1916-1917    | Robbins & Meyers                 |
| King                          | "EE," "F"            | 1917-18-19   | Bijur                            |