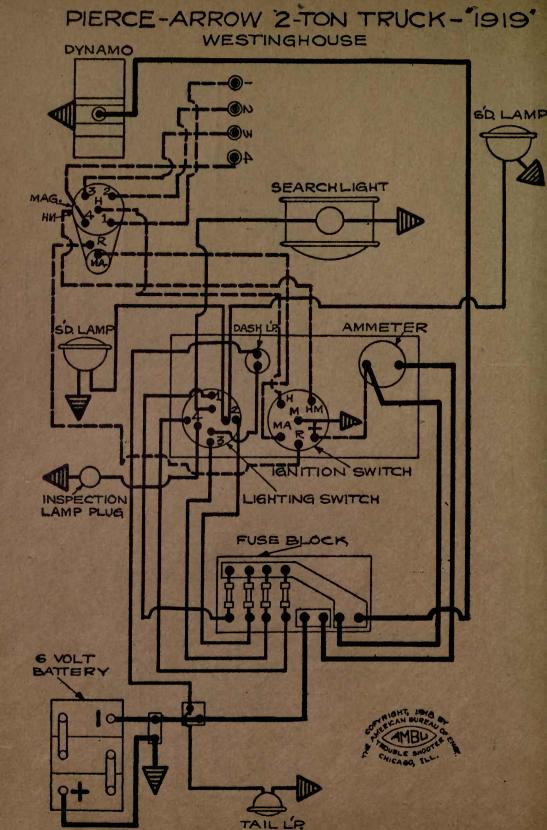

| NAME OF CAR                  | MODEL                    | YEAR       | SYSTEM                                                                                                         |
|------------------------------|--------------------------|------------|----------------------------------------------------------------------------------------------------------------|
| Overland, 4 cyl              | 854 SN C T R             | 1917       | Autolite                                                                                                       |
| Overland, 6 cyl              |                          | 1917       | Autolite                                                                                                       |
| Overland, 4 cyl              | 88T, SN, Lim.            | 1917       | Autolite                                                                                                       |
| Overland, 4 cyl              | Sol. SN, LIIII.          |            | the second s |
| Overland, 8 cyl              | 88T, SN<br>89CLR, T, 86B | 1917       | Autolite                                                                                                       |
| Overland, 6 cyl              | 89CLR, T, 86B            | 1917       | Autolite                                                                                                       |
| Overland, 4 cyl              | 90R, OEX, T, PLD         | 1917       | Autolite                                                                                                       |
| Overland, 4 cyl              | 88-4-SN                  | 1918       | Autolite                                                                                                       |
| Overland, 6 cyl              | 89                       | 1918       | Autolite                                                                                                       |
| Overland, 4 cyl              | 90                       | 1918       | Autolite                                                                                                       |
| Packard                      | 2-25, 2-35               | 1917       | Bijur                                                                                                          |
| Packard                      |                          | 1918-1919  | Bijur                                                                                                          |
| Packard (Body Wiring)        | 325, 335                 | 1918-1919  | Bijur                                                                                                          |
| Packard (Body Wiring)        | 325, 335                 | 1918-1919  | Bijur                                                                                                          |
| Packard (Body Wiring)        | 325, 335                 | 1918-1919  | Bijur                                                                                                          |
| Paige—Detroit                | 6-38                     | 1917       | Gray & Davis                                                                                                   |
| Paige                        | 39                       | 1918-1919  | Gray & Davis                                                                                                   |
| Paige                        | 6-55                     | 1919       | Remy                                                                                                           |
| Panhard Truck                | "A-B"                    | 1919       | Autolite                                                                                                       |
| Partin Palmer                | 32                       | 1917       | Disco                                                                                                          |
| Peerless                     | 56                       | 1917       | Gray & Davis                                                                                                   |
| Peerless                     | 56                       | 1917       | Autolite                                                                                                       |
| Peerless                     | 56                       | 1918-1919  | Autolite                                                                                                       |
| Phianna                      |                          | 1917       | W'd Leonard                                                                                                    |
| Pierce-Arrow                 |                          | 1919       | Westinghouse                                                                                                   |
| Pierce-Arrow Truck           | 2-Ton                    | 1919       | Westinghouse                                                                                                   |
| Pierce-Arrow                 | All Cars                 | 1916-7-8-9 | Westinghouse                                                                                                   |
| Premier                      | 6C & 6B                  | 1918-1919  | Delco                                                                                                          |
| Pullman                      | "4-24"                   | 1918       | Splitdorf-Aplco                                                                                                |
| Regal                        | J                        | 1917 .     | Heinze                                                                                                         |
| Regal                        | J                        | 1917       | Autolite                                                                                                       |
| Reo                          | 4 & 6, M & N             | 1917-18-19 | Remy                                                                                                           |
| Reo                          | T & U                    |            | Remy                                                                                                           |
| Reo Truck-No 12789 to date   | F                        | 1918       | Remy                                                                                                           |
| Riker Truck—with headlamps   | 3 & 4-Ton                |            | Westinghouse                                                                                                   |
| Riker Truck-with Search-     |                          | 19 3 V     |                                                                                                                |
| _ lights                     | 3 & 4-Ton                |            | Westinghouse                                                                                                   |
| Roamer                       |                          | 1917       | Bijur                                                                                                          |
| Roamer Cars 14,005 to 15,736 |                          | 1917       | Bijur                                                                                                          |
| Roamer Cars—15,737 and up    | "D-4-75," "C-6-54"       | 1918-1919  | Bijur                                                                                                          |
| Ross                         | 8                        | 1917       | Robbins-Meyers                                                                                                 |
| Saxon                        | 4                        | 1917       | Wagner                                                                                                         |
| Saxon                        | 6                        | 1916-1917  | Detroit                                                                                                        |
| Saxon                        |                          | 1916-7-8-9 | Wagner                                                                                                         |
| Sayers & Scovill, 6 cyl      |                          | 1916-1917  | Delco                                                                                                          |
| Sayers & Scovill             | 6 cyl.                   | 1917-18-19 | Delco                                                                                                          |
| Scripps-Booth                | "4" & "8"                |            | Wagner                                                                                                         |
| Scripps-Booth                | ···6-39'' & ···40''      | 1918       | Remy                                                                                                           |
| Service Truck                |                          |            | Westinghouse                                                                                                   |
| Seneca                       | D & H                    | 1919       | Allis-Chalmers                                                                                                 |
| Simplex                      | 5                        |            | Rushmore                                                                                                       |
| Standard                     | E                        | 1917       | Westinghouse                                                                                                   |

## RIKER TRUCKS 3& 4 TON WESTINGHOUSE TRUCKS USING SEARCHLIGHTS