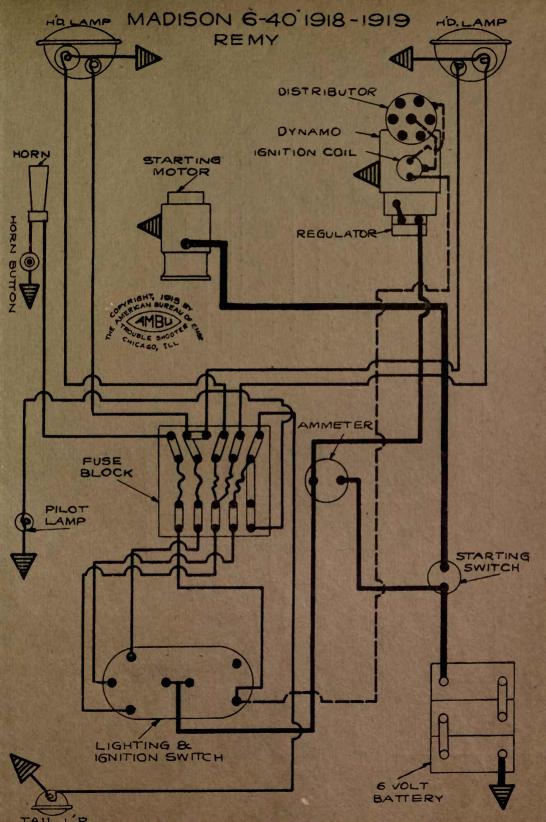

| NAME OF CAR                           | MODEL                               | YEAR                   | SYSTEM          |
|---------------------------------------|-------------------------------------|------------------------|-----------------|
| Kissel                                | 100 Pt. Six                         | 1917                   | Remy            |
| Kissel                                | 100 Pt. Six                         | 1918                   | Remy            |
| Kissel                                | 12 cyl.                             |                        | Delco           |
| Kline                                 | 6-36                                | 1917                   | Westinghouse    |
| Lawson Truck                          |                                     | 1917                   | Splitdorf-Aplco |
| Lexington                             | 6-0-17                              | 1917                   | Westinghouse    |
| Lexington                             |                                     | 1918-1919              | Westinghouse    |
| Liberty                               | 6                                   | 1916-7-8-9             | Delco           |
| Liberty                               | 10B<br>''M2''                       | 1919                   | Wagner          |
| Lippard-Stewart Truck                 | W12                                 | 1917                   | Remy            |
| Locomobile                            | ···6-40"                            | 1917-18-19<br>1919     | Westinghouse    |
| Madison<br>Maibohm                    | A-4 cyl.                            |                        | Remy<br>Disco   |
| Maibohm                               | B-6 cyl.                            | 1918-1919              | Wagner          |
| Marion—Handley                        | 6-40                                | 1917                   | Westinghouse    |
| Marmon                                | 34                                  | 1918-1919              | Bijur           |
| Maxwell—Early model                   | 25                                  | 1917                   | Simms-Huff      |
| Maxwell-Late model                    | 25                                  | 1917                   | Simms-Huff      |
| Maxwell                               | 1T Truck                            | 1917-1918              | Autolite        |
| Maxwell                               | 25                                  | 1918-1919              | Simms-Huff      |
| McFarlan                              |                                     | 1917-1918              | Westinghouse    |
| McFarlan                              | Six                                 | 1919                   | Westinghouse    |
| Mercer                                |                                     | 1917-1918              | U. S. L.        |
| Mercer                                | Ser. 4                              | 1918-1919              | Westinghouse    |
| Metz                                  | 25                                  | 1919                   | Gray & Davis    |
| Michigan Hearse                       |                                     | 1917-18-19             | Delco           |
| Mitchell—Cars 5000 to 11,500          |                                     | 1917                   | Westinghouse    |
| Mitchell-Lewis                        |                                     | 1917-1918              | Splitdorf-Apleo |
| Mitchell                              | E40-E42                             | 1919                   | Remy            |
| Moline-Knight                         | G-MK50, C-MK40                      | 1917-18-19             | Wagner          |
| Moon (2 Button Switch)                | 6-66                                | 1918-1919<br>1918-1919 | Delco           |
| Moon (4 Button Switch)                |                                     | 1918-1919              | Delco           |
| Monitor                               | •••••                               | 1919                   | Dyneto<br>Remy  |
| Nash                                  | 671                                 | 1918                   | Bijur           |
| Nash                                  | 681, 82, 83, 84                     | 1918-1919              | Delco           |
| National                              |                                     | 1918                   | Westinghouse    |
| National—First 125 cars               | Ser. AF3                            | 1919                   | Westinghouse    |
| National—After first 125 cars.        | Ser. AF3                            | 1919                   | Westinghouse    |
| National                              | ''12''                              | 1917                   | Bijur           |
| National                              | 12 cyl.                             | 1918-1919              | Bijur           |
| Nelson                                |                                     | 1917-1918              | U. S. L.        |
| Oakland                               | 32B, 34                             | 1917                   | Delco           |
| Oakland<br>Old Hickory Trucks — Dixie | 34B                                 | 1918-1919              | Remy            |
| Cars to No. 2,200                     | No. State of the state of the state | 1916-17-18             | Dyneto          |
| Oldsmobile                            | 37                                  | 1917-1918              | Delco           |
| Oldsmobile                            | 37                                  | 1918                   | Remy            |
| Oldsmobile                            | 45 & 45A                            | 1918-1919              | Delco           |
| Overland                              | 75B                                 | 1916-1917              | Autolite        |
| Overland, 4 cyl                       | 83 DE                               | 1917                   | Autolite        |

(3) Over 700 Wiring Diagrams, showing the complete external connections of the Starting, Lighting and Ignition circuits on ears made in the United States since 1911. All parts are placed in the same relative positions they occupy on the cars, and are clearly labeled and explained.