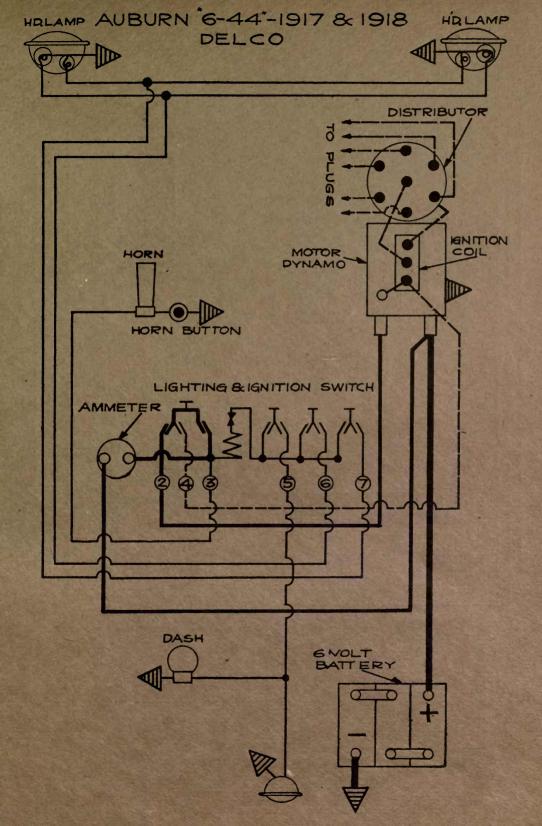

### LIST OF MBD WIRING DIAGRAMS IN STOCK

The following list of wiring diagrams are obtainable from your jobber — or the American Bureau of Engineering, 1601-03 South Michigan Avenue, Chicago—at 25 cents each. When placing order be sure to mention the diagram number as well as model and make of car.