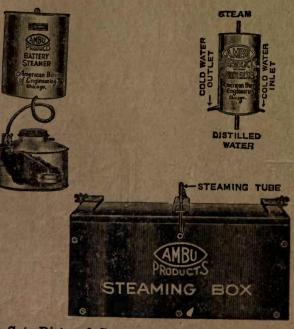

## **Battery Steamer and Still**

### BATTERY STEAMER AND CONDENSER.

Softens Battery Compound Within Fifteen Minutes. Will Give 5½ Gallons Dis-

### tilled Water in 7 Hours.

You can easily open any battery without the use of a gas flame or blow torch with an AMBU BATTERY STEAMER And while the Steamer is working away. softening the sealing compound, the repairman does some other work. From five to thirty minutes and the sealing compound is so soft that it can easily be removed with the point of a screw driver, and this will take only five minutes, because of the thorough job done by the steamer.

### Steamer Cuts Dirt and Grease.

Another big advantage of the steamer is that the steam cuts all the dirt and grease on the battery box so that it can be wiped off with a cloth, making the box look like new.

### Needs No Attention After Stove Is Lighted.

In the average battery shop the water supply tank needs to be filled but once a day. After that the stove is lighted and the entire steaming apparatus requires absolutely no attention. The level of the water in the boiler is automatically maintained at one inch. An automatic, float-controlled valve keeps the water at this level and admits just enough water to replace that which boils away. This is a tremendous advantage, as steam is quickly obtained, and a weaker flame may be used to boil the water.

The condenser is made of copper block, tin lined and needs only to be connected with running water for cooling purposes.

When used with the condenser—see illustration—it will give five and onehalf gallons distilled water in seven hours.

| Water tank, boiler, steaming box and condenser\$35.00 |  |
|-------------------------------------------------------|--|
| Water tank, boiler, steaming box and condenser        |  |
|                                                       |  |
| F. O. B. Chicago. Order through your jobber or direct |  |