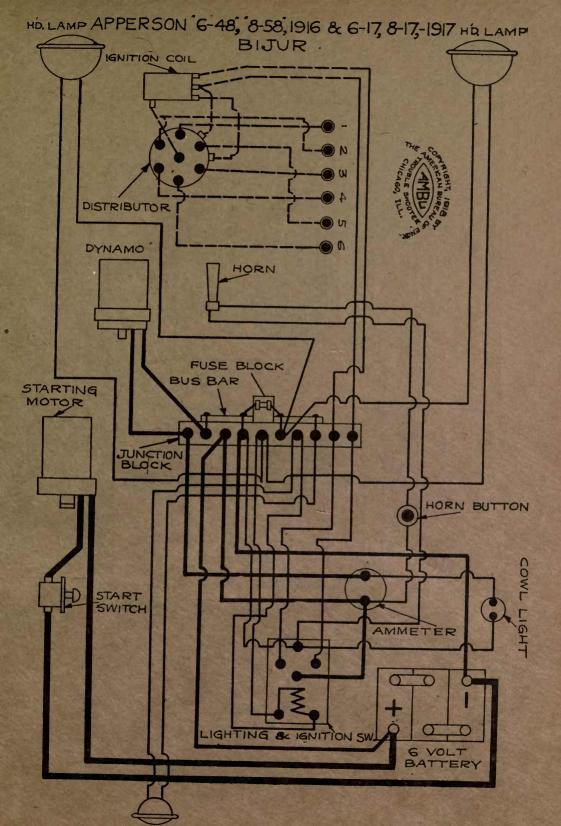

### LIST OF MBD WIRING DIAGRAMS IN STOCK

The following list of wiring diagrams are obtainable from your jobber — or the American Bureau of Engineering, 1601-03 South Michigan Avenue, Chicago—at 25 cents each. When placing order be sure to mention the diagram number as well as model and make of car.