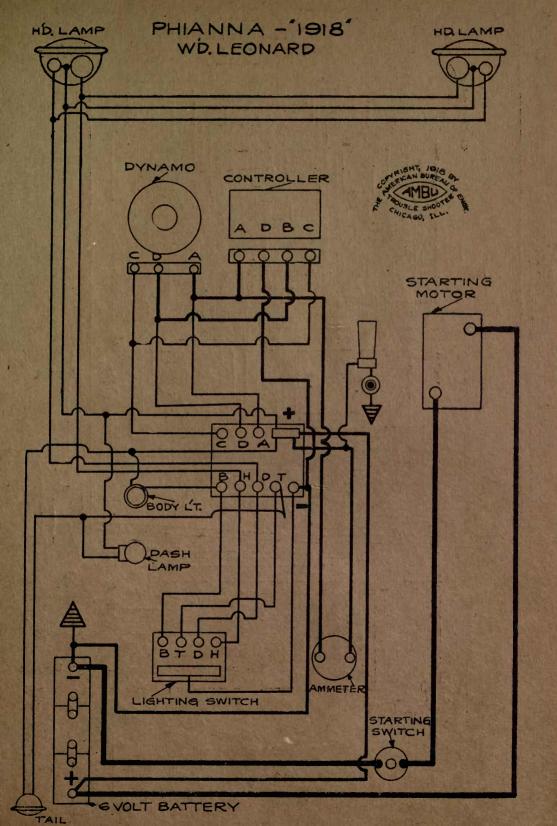

| NAME OF CAR                  | MODEL                    | YEAR       | SYSTEM                                                                                                         |
|------------------------------|--------------------------|------------|----------------------------------------------------------------------------------------------------------------|
| Overland, 4 cyl              | 854 SN C T R             | 1917       | Autolite                                                                                                       |
| Overland, 6 cyl              |                          | 1917       | Autolite                                                                                                       |
| Overland, 4 cyl              | 88T, SN, Lim.            | 1917       | Autolite                                                                                                       |
| Overland, 4 cyl              | Sol. SN, LIIII.          |            | the second s |
| Overland, 8 cyl              | 88T, SN<br>89CLR, T, 86B | 1917       | Autolite                                                                                                       |
| Overland, 6 cyl              | 89CLR, T, 86B            | 1917       | Autolite                                                                                                       |
| Overland, 4 cyl              | 90R, OEX, T, PLD         | 1917       | Autolite                                                                                                       |
| Overland, 4 cyl              | 88-4-SN                  | 1918       | Autolite                                                                                                       |
| Overland, 6 cyl              | 89                       | 1918       | Autolite                                                                                                       |
| Overland, 4 cyl              | 90                       | 1918       | Autolite                                                                                                       |
| Packard                      | 2-25, 2-35               | 1917       | Bijur                                                                                                          |
| Packard                      |                          | 1918-1919  | Bijur                                                                                                          |
| Packard (Body Wiring)        | 325, 335                 | 1918-1919  | Bijur                                                                                                          |
| Packard (Body Wiring)        | 325, 335                 | 1918-1919  | Bijur                                                                                                          |
| Packard (Body Wiring)        | 325, 335                 | 1918-1919  | Bijur                                                                                                          |
| Paige—Detroit                | 6-38                     | 1917       | Gray & Davis                                                                                                   |
| Paige                        | 39                       | 1918-1919  | Gray & Davis                                                                                                   |
| Paige                        | 6-55                     | 1919       | Remy                                                                                                           |
| Panhard Truck                | "A-B"                    | 1919       | Autolite                                                                                                       |
| Partin Palmer                | 32                       | 1917       | Disco                                                                                                          |
| Peerless                     | 56                       | 1917       | Gray & Davis                                                                                                   |
| Peerless                     | 56                       | 1917       | Autolite                                                                                                       |
| Peerless                     | 56                       | 1918-1919  | Autolite                                                                                                       |
| Phianna                      |                          | 1917       | W'd Leonard                                                                                                    |
| Pierce-Arrow                 |                          | 1919       | Westinghouse                                                                                                   |
| Pierce-Arrow Truck           | 2-Ton                    | 1919       | Westinghouse                                                                                                   |
| Pierce-Arrow                 | All Cars                 | 1916-7-8-9 | Westinghouse                                                                                                   |
| Premier                      | 6C & 6B                  | 1918-1919  | Delco                                                                                                          |
| Pullman                      | "4-24"                   | 1918       | Splitdorf-Aplco                                                                                                |
| Regal                        | J                        | 1917 .     | Heinze                                                                                                         |
| Regal                        | J                        | 1917       | Autolite                                                                                                       |
| Reo                          | 4 & 6, M & N             | 1917-18-19 | Remy                                                                                                           |
| Reo                          | T & U                    |            | Remy                                                                                                           |
| Reo Truck-No 12789 to date   | F                        | 1918       | Remy                                                                                                           |
| Riker Truck—with headlamps   | 3 & 4-Ton                |            | Westinghouse                                                                                                   |
| Riker Truck-with Search-     |                          | 19 3 V     |                                                                                                                |
| _ lights                     | 3 & 4-Ton                |            | Westinghouse                                                                                                   |
| Roamer                       |                          | 1917       | Bijur                                                                                                          |
| Roamer Cars 14,005 to 15,736 |                          | 1917       | Bijur                                                                                                          |
| Roamer Cars—15,737 and up    | "D-4-75," "C-6-54"       | 1918-1919  | Bijur                                                                                                          |
| Ross                         | 8                        | 1917       | Robbins-Meyers                                                                                                 |
| Saxon                        | 4                        | 1917       | Wagner                                                                                                         |
| Saxon                        | 6                        | 1916-1917  | Detroit                                                                                                        |
| Saxon                        |                          | 1916-7-8-9 | Wagner                                                                                                         |
| Sayers & Scovill, 6 cyl      |                          | 1916-1917  | Delco                                                                                                          |
| Sayers & Scovill             | 6 cyl.                   | 1917-18-19 | Delco                                                                                                          |
| Scripps-Booth                | "4" & "8"                |            | Wagner                                                                                                         |
| Scripps-Booth                | ···6-39'' & ···40''      | 1918       | Remy                                                                                                           |
| Service Truck                |                          |            | Westinghouse                                                                                                   |
| Seneca                       | D & H                    | 1919       | Allis-Chalmers                                                                                                 |
| Simplex                      | 5                        |            | Rushmore                                                                                                       |
| Standard                     | E                        | 1917       | Westinghouse                                                                                                   |