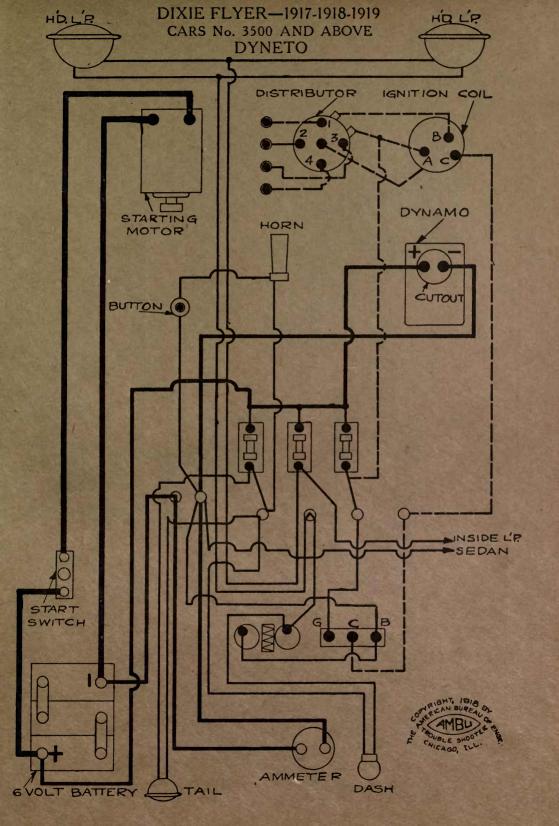

# 1917-1918-1919 AUTOMOBILE WIRING DIAGRAMS

Published By AMERICAN BUREAU OF ENGINEERING, Inc. 1601-03 South Michigan Avenue CHICAGO, ILL., U. S. A.

|                               |                      | Murche Har   | Cases will be logged             |
|-------------------------------|----------------------|--------------|----------------------------------|
| NAME OF CAR                   | MODEL                | YEAR         | SYSTEM                           |
|                               |                      | 0101         |                                  |
| Daniels                       | ···8''               | 1918         | Westinghouse                     |
| Davis                         | 6J                   | 1917-18-19   |                                  |
| Davis                         | 6H, 6I, 6K           | 1917-18-19   |                                  |
| Denby Motor Truck             |                      | 1918         | Bijur<br>G lit lenf Arloo        |
| Deneen Truck                  |                      | 1917         | Splitdorf-Aplco                  |
| Dixie Flyer                   | 2200 and above       | 1916-1917    | Dyneto                           |
| Dixie Flyer—Cars 3,500 and up |                      | 1917-18-19   | Dyneto                           |
| Dodge                         | Passenger Cars       | 1017 10 10   | Manthaant                        |
| Domia                         | and Trucks<br>"6-80" |              | Northeast                        |
| Dorris                        | "K-4"                | 1919         | Westinghouse                     |
|                               |                      | 1919         | Westinghouse                     |
| Dort—First half of Season     | 6 & 9                | 1917         | Westinghouse                     |
| Dort<br>Elcar                 | 11,11T<br>D F F C    | 1918<br>1917 | Westinghouse                     |
| Elcar                         | D, E, F, G           | 1917         | Dyneto<br>Dyneto                 |
| Elgin "Six"                   | D, E, G              | 1918-1919    | Wagner                           |
| Elgin                         | ······               | 1917-1918    | Wagner                           |
| Empire                        | 50, 51, 70, 70A      | 1918-1919    | Autolite                         |
| Essex                         |                      | 1919-1919    | Delco                            |
| Ford                          | (im))                | 1918         | Heinze Springfield               |
| Ford                          | TUS TRACT TO DATE OF | All Years    |                                  |
| Ford Lights & Ignition System | All                  | init i cars  | fromize springerout              |
| Franklin—After 11,700 Cars.   | Ser. 9               | 1918-1919    | Dyneto                           |
| Franklin - Light and Horn     |                      | - 16 HOURS   | and a bar a little of the little |
| Wiring                        | Ser. 9               | 1918-1919    | Dyneto                           |
| Franklin - Light and Horn     |                      | FREPAR BUR   | 2.4.8.1.1956.11 日                |
| Wiring                        | Ser. 9               | 1918-1919    | Dyneto                           |
| Glide-Cars 9,000 to 10,255    | 6-40                 | 1916-1917    | Westinghouse                     |
| Glide                         | ···6-40''            | 1918-1919    | Westinghouse .                   |
| Grant                         | 6                    | 1917         | Wagner                           |
| Grant                         | "G"                  | 1918-1919    | Wagner                           |
| Grant Truck                   | 10-11-15-16          | 1919         | Remy                             |
| H-A-L—Twelve                  | 21                   | 1917         | Westinghouse                     |
| Harroun                       |                      | 1917-18-19   |                                  |
| Haynes                        | 36, 37, 37R          | 1916-1917    | Leece-Neville                    |
| Haynes                        | 40, 40R-41           | 1917         | Leece-Neville                    |
| Holmes                        | 38, 39 & 45<br>All   | 1918-1919    | Leece-Neville                    |
| Hollier                       | "176"                | 1919         | Dyneto<br>Allis-Chalmers         |
| Hollier                       |                      | 1916-7-8-9   | Splitdorf-Apleo                  |
| Hudson                        | Super Six            | All Years    |                                  |
| Hupmobile—Cars After 75,000   | N                    | 1917         | Westinghouse                     |
| Hupmobile                     | R                    | 1917-1918    | Bijur                            |
| Interstate                    | T, TR                | 1917-1918    | Remy                             |
| Jackson                       | 349                  | 1917-1918    |                                  |
| Jeffery                       | 671                  | 1917         | Bijur                            |
| Jeffery Truck                 | 2017                 | 1918         | Bijur                            |
| Jordan                        | В                    | 1917         | Bijur                            |
| Jordan                        | "C"                  | 1918-1919    | Bijur                            |
| King                          | E, EE                | 1916-1917    | Robbins & Meyers                 |
| King                          | "EE," "F"            | 1917-18-19   | Bijur                            |