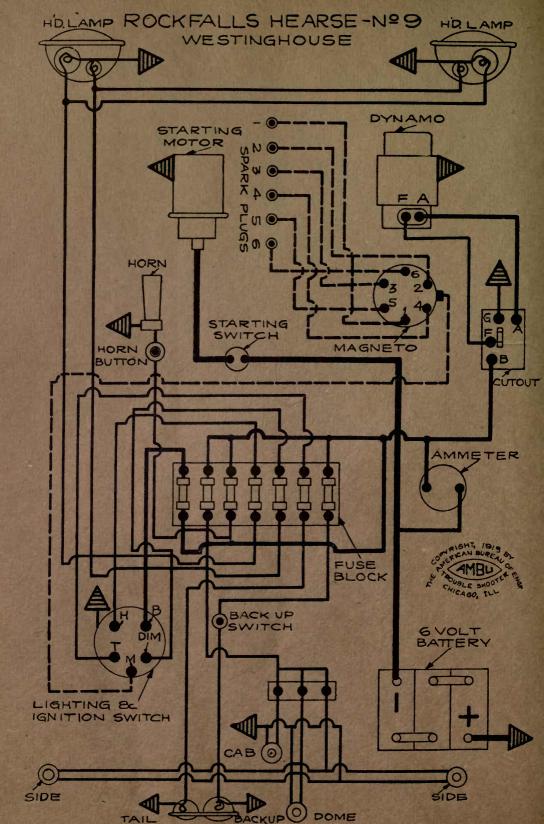

| NAME OF CAR                  | MODEL                    | YEAR       | SYSTEM                                                                                                         |
|------------------------------|--------------------------|------------|----------------------------------------------------------------------------------------------------------------|
| Overland, 4 cyl              | 854 SN C T R             | 1917       | Autolite                                                                                                       |
| Overland, 6 cyl              |                          | 1917       | Autolite                                                                                                       |
| Overland, 4 cyl              | 88T, SN, Lim.            | 1917       | Autolite                                                                                                       |
| Overland, 4 cyl              | Sol. SN, LIIII.          |            | the second s |
| Overland, 8 cyl              | 88T, SN<br>89CLR, T, 86B | 1917       | Autolite                                                                                                       |
| Overland, 6 cyl              | 89CLR, T, 86B            | 1917       | Autolite                                                                                                       |
| Overland, 4 cyl              | 90R, OEX, T, PLD         | 1917       | Autolite                                                                                                       |
| Overland, 4 cyl              | 88-4-SN                  | 1918       | Autolite                                                                                                       |
| Overland, 6 cyl              | 89                       | 1918       | Autolite                                                                                                       |
| Overland, 4 cyl              | 90                       | 1918       | Autolite                                                                                                       |
| Packard                      | 2-25, 2-35               | 1917       | Bijur                                                                                                          |
| Packard                      |                          | 1918-1919  | Bijur                                                                                                          |
| Packard (Body Wiring)        | 325, 335                 | 1918-1919  | Bijur                                                                                                          |
| Packard (Body Wiring)        | 325, 335                 | 1918-1919  | Bijur                                                                                                          |
| Packard (Body Wiring)        | 325, 335                 | 1918-1919  | Bijur                                                                                                          |
| Paige—Detroit                | 6-38                     | 1917       | Gray & Davis                                                                                                   |
| Paige                        | 39                       | 1918-1919  | Gray & Davis                                                                                                   |
| Paige                        | 6-55                     | 1919       | Remy                                                                                                           |
| Panhard Truck                | "A-B"                    | 1919       | Autolite                                                                                                       |
| Partin Palmer                | 32                       | 1917       | Disco                                                                                                          |
| Peerless                     | 56                       | 1917       | Gray & Davis                                                                                                   |
| Peerless                     | 56                       | 1917       | Autolite                                                                                                       |
| Peerless                     | 56                       | 1918-1919  | Autolite                                                                                                       |
| Phianna                      |                          | 1917       | W'd Leonard                                                                                                    |
| Pierce-Arrow                 |                          | 1919       | Westinghouse                                                                                                   |
| Pierce-Arrow Truck           | 2-Ton                    | 1919       | Westinghouse                                                                                                   |
| Pierce-Arrow                 | All Cars                 | 1916-7-8-9 | Westinghouse                                                                                                   |
| Premier                      | 6C & 6B                  | 1918-1919  | Delco                                                                                                          |
| Pullman                      | "4-24"                   | 1918       | Splitdorf-Aplco                                                                                                |
| Regal                        | J                        | 1917 .     | Heinze                                                                                                         |
| Regal                        | J                        | 1917       | Autolite                                                                                                       |
| Reo                          | 4 & 6, M & N             | 1917-18-19 | Remy                                                                                                           |
| Reo                          | T & U                    |            | Remy                                                                                                           |
| Reo Truck-No 12789 to date   | F                        | 1918       | Remy                                                                                                           |
| Riker Truck—with headlamps   | 3 & 4-Ton                |            | Westinghouse                                                                                                   |
| Riker Truck-with Search-     |                          | 19 3 V     |                                                                                                                |
| _ lights                     | 3 & 4-Ton                |            | Westinghouse                                                                                                   |
| Roamer                       |                          | 1917       | Bijur                                                                                                          |
| Roamer Cars 14,005 to 15,736 |                          | 1917       | Bijur                                                                                                          |
| Roamer Cars—15,737 and up    | "D-4-75," "C-6-54"       | 1918-1919  | Bijur                                                                                                          |
| Ross                         | 8                        | 1917       | Robbins-Meyers                                                                                                 |
| Saxon                        | 4                        | 1917       | Wagner                                                                                                         |
| Saxon                        | 6                        | 1916-1917  | Detroit                                                                                                        |
| Saxon                        |                          | 1916-7-8-9 | Wagner                                                                                                         |
| Sayers & Scovill, 6 cyl      |                          | 1916-1917  | Delco                                                                                                          |
| Sayers & Scovill             | 6 cyl.                   | 1917-18-19 | Delco                                                                                                          |
| Scripps-Booth                | "4" & "8"                |            | Wagner                                                                                                         |
| Scripps-Booth                | ···6-39'' & ···40''      | 1918       | Remy                                                                                                           |
| Service Truck                |                          |            | Westinghouse                                                                                                   |
| Seneca                       | D & H                    | 1919       | Allis-Chalmers                                                                                                 |
| Simplex                      | 5                        |            | Rushmore                                                                                                       |
| Standard                     | E                        | 1917       | Westinghouse                                                                                                   |