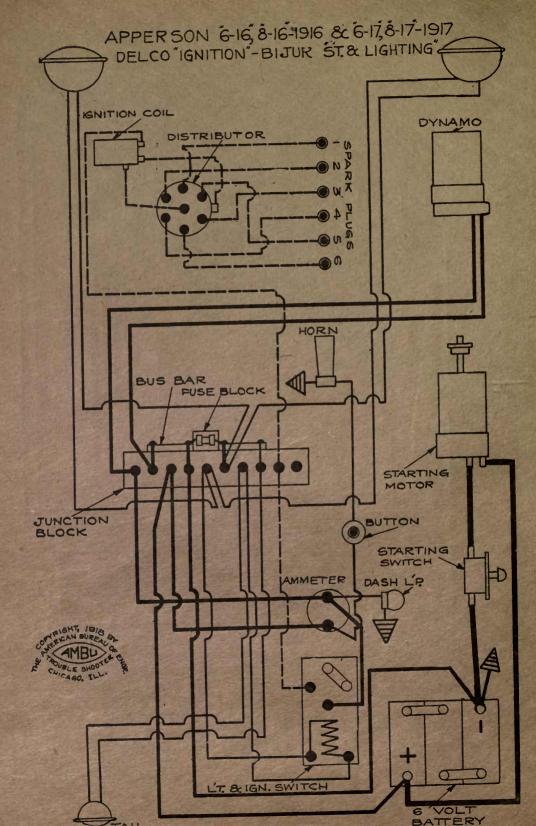

### LIST OF MBD WIRING DIAGRAMS IN STOCK

The following list of wiring diagrams are obtainable from your jobber — or the American Bureau of Engineering, 1601-03 South Michigan Avenue, Chicago—at 25 cents each. When placing order be sure to mention the diagram number as well as model and make of car.