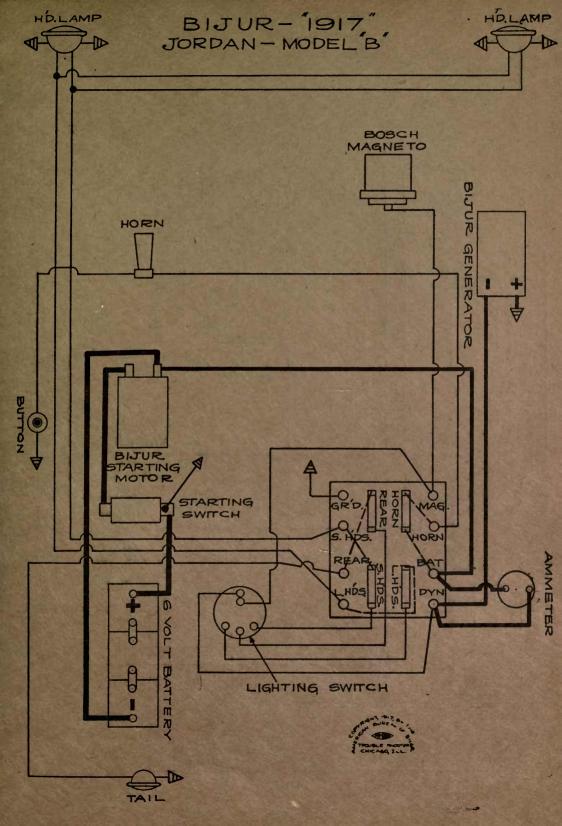

# 1917-1918-1919 AUTOMOBILE WIRING DIAGRAMS

Published By AMERICAN BUREAU OF ENGINEERING, Inc. 1601-03 South Michigan Avenue CHICAGO, ILL., U. S. A.

|                               |                      | Murche Har   | Cases will be logged             |
|-------------------------------|----------------------|--------------|----------------------------------|
| NAME OF CAR                   | MODEL                | YEAR         | SYSTEM                           |
|                               |                      | 0101         |                                  |
| Daniels                       | ···8''               | 1918         | Westinghouse                     |
| Davis                         | 6J                   | 1917-18-19   |                                  |
| Davis                         | 6H, 6I, 6K           | 1917-18-19   |                                  |
| Denby Motor Truck             |                      | 1918         | Bijur<br>G lit lenf Arloo        |
| Deneen Truck                  |                      | 1917         | Splitdorf-Aplco                  |
| Dixie Flyer                   | 2200 and above       | 1916-1917    | Dyneto                           |
| Dixie Flyer—Cars 3,500 and up |                      | 1917-18-19   | Dyneto                           |
| Dodge                         | Passenger Cars       | 1017 10 10   | Manthaant                        |
| Domia                         | and Trucks<br>"6-80" |              | Northeast                        |
| Dorris                        | "K-4"                | 1919         | Westinghouse                     |
|                               |                      | 1919         | Westinghouse                     |
| Dort—First half of Season     | 6 & 9                | 1917         | Westinghouse                     |
| Dort<br>Elcar                 | 11,11T<br>D F F C    | 1918<br>1917 | Westinghouse                     |
| Elcar                         | D, E, F, G           | 1917         | Dyneto<br>Dyneto                 |
| Elgin "Six"                   | D, E, G              | 1918-1919    | Wagner                           |
| Elgin                         | ······               | 1917-1918    | Wagner                           |
| Empire                        | 50, 51, 70, 70A      | 1918-1919    | Autolite                         |
| Essex                         |                      | 1919-1919    | Delco                            |
| Ford                          | (im))                | 1918         | Heinze Springfield               |
| Ford                          | TUS TRACT TO DATE OF | All Years    |                                  |
| Ford Lights & Ignition System | All                  | init i cars  | fromize springerout              |
| Franklin—After 11,700 Cars.   | Ser. 9               | 1918-1919    | Dyneto                           |
| Franklin - Light and Horn     |                      | - 16 HOURS   | and a bar a little of the little |
| Wiring                        | Ser. 9               | 1918-1919    | Dyneto                           |
| Franklin - Light and Horn     |                      | FREPAR BUR   | 2.4.8.1.1956.11 日                |
| Wiring                        | Ser. 9               | 1918-1919    | Dyneto                           |
| Glide-Cars 9,000 to 10,255    | 6-40                 | 1916-1917    | Westinghouse                     |
| Glide                         | ···6-40''            | 1918-1919    | Westinghouse .                   |
| Grant                         | 6                    | 1917         | Wagner                           |
| Grant                         | "G"                  | 1918-1919    | Wagner                           |
| Grant Truck                   | 10-11-15-16          | 1919         | Remy                             |
| H-A-L—Twelve                  | 21                   | 1917         | Westinghouse                     |
| Harroun                       |                      | 1917-18-19   |                                  |
| Haynes                        | 36, 37, 37R          | 1916-1917    | Leece-Neville                    |
| Haynes                        | 40, 40R-41           | 1917         | Leece-Neville                    |
| Holmes                        | 38, 39 & 45<br>All   | 1918-1919    | Leece-Neville                    |
| Hollier                       | "176"                | 1919         | Dyneto<br>Allis-Chalmers         |
| Hollier                       |                      | 1916-7-8-9   | Splitdorf-Apleo                  |
| Hudson                        | Super Six            | All Years    |                                  |
| Hupmobile—Cars After 75,000   | N                    | 1917         | Westinghouse                     |
| Hupmobile                     | R                    | 1917-1918    | Bijur                            |
| Interstate                    | T, TR                | 1917-1918    | Remy                             |
| Jackson                       | 349                  | 1917-1918    |                                  |
| Jeffery                       | 671                  | 1917         | Bijur                            |
| Jeffery Truck                 | 2017                 | 1918         | Bijur                            |
| Jordan                        | В                    | 1917         | Bijur                            |
| Jordan                        | "C"                  | 1918-1919    | Bijur                            |
| King                          | E, EE                | 1916-1917    | Robbins & Meyers                 |
| King                          | "EE," "F"            | 1917-18-19   | Bijur                            |

(3) Over 700 Wiring Diagrams, showing the complete external connections of the Starting, Lighting and Ignition circuits on ears made in the United States since 1911. All parts are placed in the same relative positions they occupy on the cars, and are clearly labeled and explained.