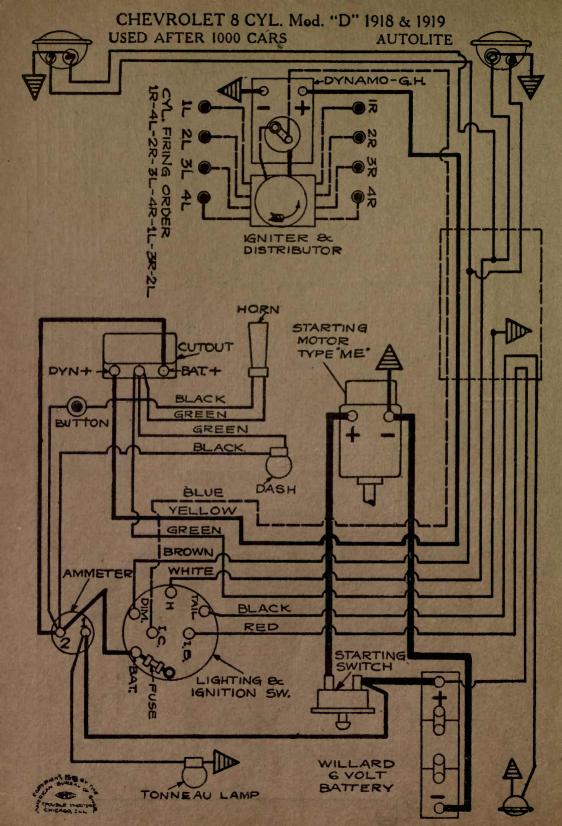

(3) Over 700 Wiring Diagrams, showing the complete external connections of the Starting, Lighting and Ignition circuits on ears made in the United States since 1911. All parts are placed in the same relative positions they occupy on the cars, and are clearly labeled and explained.