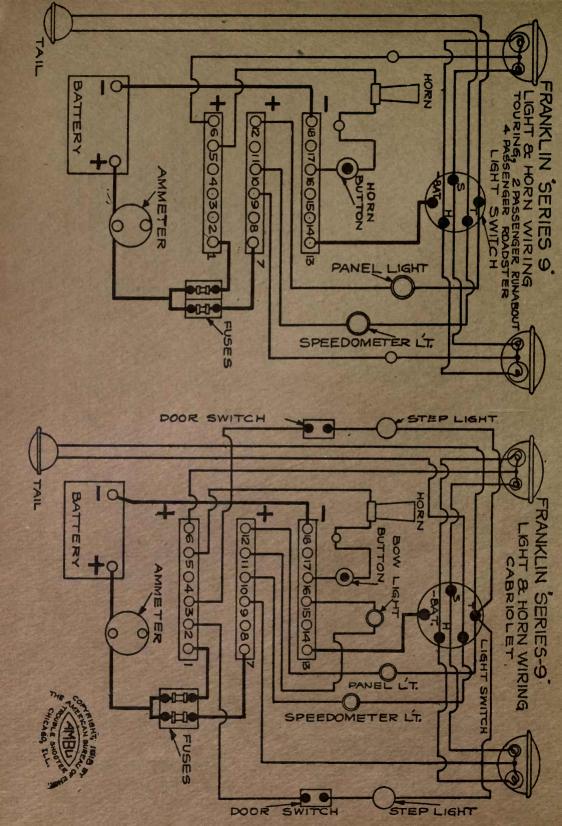

# 1917-1918-1919 AUTOMOBILE WIRING DIAGRAMS

Published By AMERICAN BUREAU OF ENGINEERING, Inc. 1601-03 South Michigan Avenue CHICAGO, ILL., U. S. A.

|                               |                      | Murche Har   | Cases will be logged             |
|-------------------------------|----------------------|--------------|----------------------------------|
| NAME OF CAR                   | MODEL                | YEAR         | SYSTEM                           |
|                               |                      | 0101         |                                  |
| Daniels                       | ···8''               | 1918         | Westinghouse                     |
| Davis                         | 6J                   | 1917-18-19   |                                  |
| Davis                         | 6H, 6I, 6K           | 1917-18-19   |                                  |
| Denby Motor Truck             |                      | 1918         | Bijur<br>G lit lenf Arloo        |
| Deneen Truck                  |                      | 1917         | Splitdorf-Aplco                  |
| Dixie Flyer                   | 2200 and above       | 1916-1917    | Dyneto                           |
| Dixie Flyer—Cars 3,500 and up |                      | 1917-18-19   | Dyneto                           |
| Dodge                         | Passenger Cars       | 1017 10 10   | Manthaant                        |
| Domia                         | and Trucks<br>"6-80" |              | Northeast                        |
| Dorris                        | "K-4"                | 1919         | Westinghouse                     |
|                               |                      | 1919         | Westinghouse                     |
| Dort—First half of Season     | 6 & 9                | 1917         | Westinghouse                     |
| Dort<br>Elcar                 | 11,11T<br>D F F C    | 1918<br>1917 | Westinghouse                     |
| Elcar                         | D, E, F, G           | 1917         | Dyneto<br>Dyneto                 |
| Elgin "Six"                   | D, E, G              | 1918-1919    | Wagner                           |
| Elgin                         | ······               | 1917-1918    | Wagner                           |
| Empire                        | 50, 51, 70, 70A      | 1918-1919    | Autolite                         |
| Essex                         |                      | 1919-1919    | Delco                            |
| Ford                          | (im))                | 1918         | Heinze Springfield               |
| Ford                          | TUS TRACT TO DATE OF | All Years    |                                  |
| Ford Lights & Ignition System | All                  | init i cars  | fromize springerout              |
| Franklin—After 11,700 Cars.   | Ser. 9               | 1918-1919    | Dyneto                           |
| Franklin - Light and Horn     |                      | - 16 HOURS   | and a bar a little of the little |
| Wiring                        | Ser. 9               | 1918-1919    | Dyneto                           |
| Franklin - Light and Horn     |                      | FREPAR BUR   | 2.4.8.1.1956.11 日                |
| Wiring                        | Ser. 9               | 1918-1919    | Dyneto                           |
| Glide-Cars 9,000 to 10,255    | 6-40                 | 1916-1917    | Westinghouse                     |
| Glide                         | ···6-40''            | 1918-1919    | Westinghouse .                   |
| Grant                         | 6                    | 1917         | Wagner                           |
| Grant                         | "G"                  | 1918-1919    | Wagner                           |
| Grant Truck                   | 10-11-15-16          | 1919         | Remy                             |
| H-A-L—Twelve                  | 21                   | 1917         | Westinghouse                     |
| Harroun                       |                      | 1917-18-19   |                                  |
| Haynes                        | 36, 37, 37R          | 1916-1917    | Leece-Neville                    |
| Haynes                        | 40, 40R-41           | 1917         | Leece-Neville                    |
| Holmes                        | 38, 39 & 45<br>All   | 1918-1919    | Leece-Neville                    |
| Hollier                       | "176"                | 1919         | Dyneto<br>Allis-Chalmers         |
| Hollier                       |                      | 1916-7-8-9   | Splitdorf-Apleo                  |
| Hudson                        | Super Six            | All Years    |                                  |
| Hupmobile—Cars After 75,000   | N                    | 1917         | Westinghouse                     |
| Hupmobile                     | R                    | 1917-1918    | Bijur                            |
| Interstate                    | T, TR                | 1917-1918    | Remy                             |
| Jackson                       | 349                  | 1917-1918    |                                  |
| Jeffery                       | 671                  | 1917         | Bijur                            |
| Jeffery Truck                 | 2017                 | 1918         | Bijur                            |
| Jordan                        | В                    | 1917         | Bijur                            |
| Jordan                        | "C"                  | 1918-1919    | Bijur                            |
| King                          | E, EE                | 1916-1917    | Robbins & Meyers                 |
| King                          | "EE," "F"            | 1917-18-19   | Bijur                            |