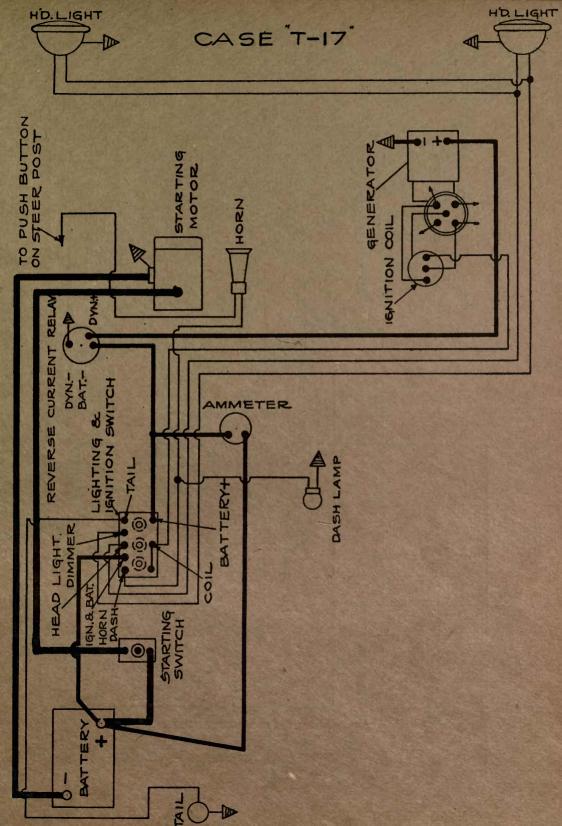

(3) Over 700 Wiring Diagrams, showing the complete external connections of the Starting, Lighting and Ignition circuits on ears made in the United States since 1911. All parts are placed in the same relative positions they occupy on the cars, and are clearly labeled and explained.