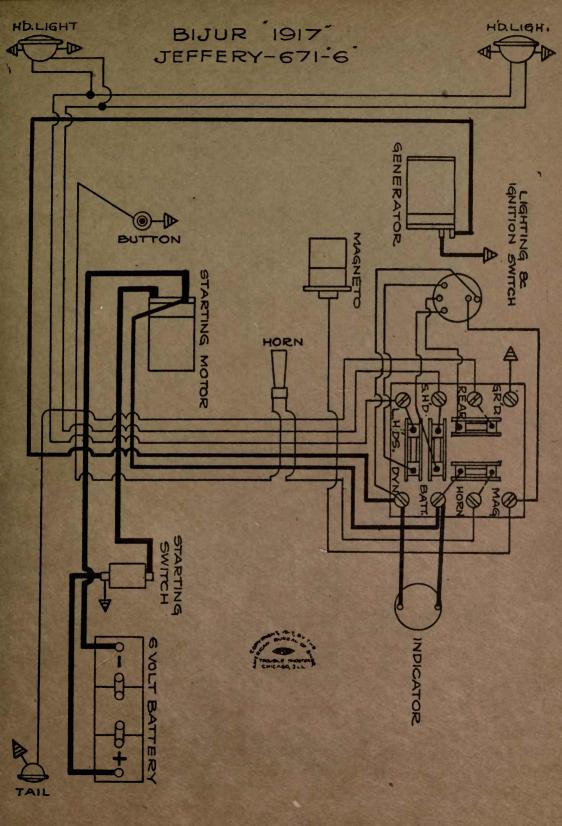

# 1917-1918-1919 AUTOMOBILE WIRING DIAGRAMS

Published By AMERICAN BUREAU OF ENGINEERING, Inc. 1601-03 South Michigan Avenue CHICAGO, ILL., U. S. A.

|                               |                      | Murche Har   | Cases will be logged             |
|-------------------------------|----------------------|--------------|----------------------------------|
| NAME OF CAR                   | MODEL                | YEAR         | SYSTEM                           |
|                               |                      | 0101         |                                  |
| Daniels                       | ···8''               | 1918         | Westinghouse                     |
| Davis                         | 6J                   | 1917-18-19   |                                  |
| Davis                         | 6H, 6I, 6K           | 1917-18-19   |                                  |
| Denby Motor Truck             |                      | 1918         | Bijur<br>G lit lenf Arloo        |
| Deneen Truck                  |                      | 1917         | Splitdorf-Aplco                  |
| Dixie Flyer                   | 2200 and above       | 1916-1917    | Dyneto                           |
| Dixie Flyer—Cars 3,500 and up |                      | 1917-18-19   | Dyneto                           |
| Dodge                         | Passenger Cars       | 1017 10 10   | Manthaant                        |
| Domia                         | and Trucks<br>"6-80" |              | Northeast                        |
| Dorris                        | "K-4"                | 1919         | Westinghouse                     |
|                               |                      | 1919         | Westinghouse                     |
| Dort—First half of Season     | 6 & 9                | 1917         | Westinghouse                     |
| Dort<br>Elcar                 | 11,11T<br>D F F C    | 1918<br>1917 | Westinghouse                     |
| Elcar                         | D, E, F, G           | 1917         | Dyneto<br>Dyneto                 |
| Elgin "Six"                   | D, E, G              | 1918-1919    | Wagner                           |
| Elgin                         | ······               | 1917-1918    | Wagner                           |
| Empire                        | 50, 51, 70, 70A      | 1918-1919    | Autolite                         |
| Essex                         |                      | 1919-1919    | Delco                            |
| Ford                          | (im))                | 1918         | Heinze Springfield               |
| Ford                          | TUS TRACT TO DATE OF | All Years    |                                  |
| Ford Lights & Ignition System | All                  | init i cars  | fromize springerout              |
| Franklin—After 11,700 Cars.   | Ser. 9               | 1918-1919    | Dyneto                           |
| Franklin - Light and Horn     |                      | - 16 HOURS   | and a bar a little of the little |
| Wiring                        | Ser. 9               | 1918-1919    | Dyneto                           |
| Franklin - Light and Horn     |                      | FREPAR BUR   | 2.4.8.1.1956.11 日                |
| Wiring                        | Ser. 9               | 1918-1919    | Dyneto                           |
| Glide-Cars 9,000 to 10,255    | 6-40                 | 1916-1917    | Westinghouse                     |
| Glide                         | ···6-40''            | 1918-1919    | Westinghouse .                   |
| Grant                         | 6                    | 1917         | Wagner                           |
| Grant                         | "G"                  | 1918-1919    | Wagner                           |
| Grant Truck                   | 10-11-15-16          | 1919         | Remy                             |
| H-A-L—Twelve                  | 21                   | 1917         | Westinghouse                     |
| Harroun                       |                      | 1917-18-19   |                                  |
| Haynes                        | 36, 37, 37R          | 1916-1917    | Leece-Neville                    |
| Haynes                        | 40, 40R-41           | 1917         | Leece-Neville                    |
| Holmes                        | 38, 39 & 45<br>All   | 1918-1919    | Leece-Neville                    |
| Hollier                       | "176"                | 1919         | Dyneto<br>Allis-Chalmers         |
| Hollier                       |                      | 1916-7-8-9   | Splitdorf-Apleo                  |
| Hudson                        | Super Six            | All Years    |                                  |
| Hupmobile—Cars After 75,000   | N                    | 1917         | Westinghouse                     |
| Hupmobile                     | R                    | 1917-1918    | Bijur                            |
| Interstate                    | T, TR                | 1917-1918    | Remy                             |
| Jackson                       | 349                  | 1917-1918    |                                  |
| Jeffery                       | 671                  | 1917         | Bijur                            |
| Jeffery Truck                 | 2017                 | 1918         | Bijur                            |
| Jordan                        | В                    | 1917         | Bijur                            |
| Jordan                        | "C"                  | 1918-1919    | Bijur                            |
| King                          | E, EE                | 1916-1917    | Robbins & Meyers                 |
| King                          | "EE," "F"            | 1917-18-19   | Bijur                            |

(3) Over 700 Wiring Diagrams, showing the complete external connections of the Starting, Lighting and Ignition circuits on ears made in the United States since 1911. All parts are placed in the same relative positions they occupy on the cars, and are clearly labeled and explained.