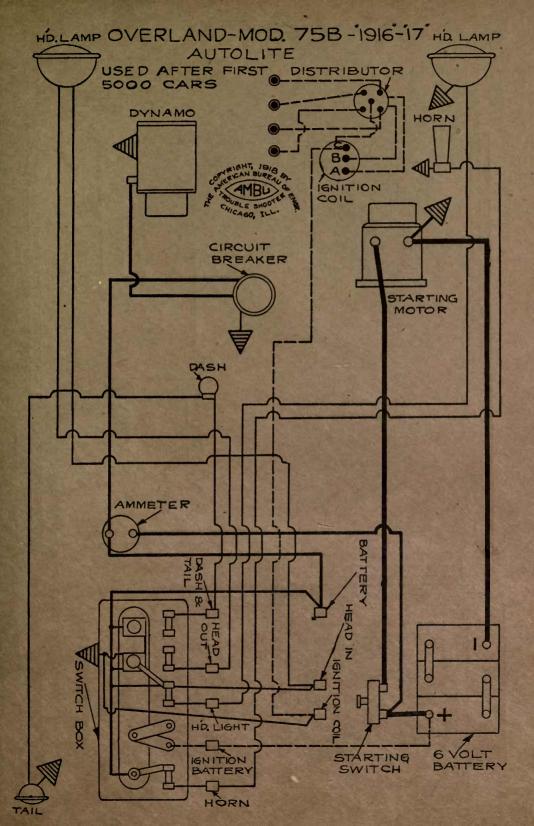

| NAME OF CAR                           | MODEL                               | YEAR                   | SYSTEM          |
|---------------------------------------|-------------------------------------|------------------------|-----------------|
| Kissel                                | 100 Pt. Six                         | 1917                   | Remy            |
| Kissel                                | 100 Pt. Six                         | 1918                   | Remy            |
| Kissel                                | 12 cyl.                             |                        | Delco           |
| Kline                                 | 6-36                                | 1917                   | Westinghouse    |
| Lawson Truck                          |                                     | 1917                   | Splitdorf-Aplco |
| Lexington                             | 6-0-17                              | 1917                   | Westinghouse    |
| Lexington                             |                                     | 1918-1919              | Westinghouse    |
| Liberty                               | 6                                   | 1916-7-8-9             | Delco           |
| Liberty                               | 10B<br>''M2''                       | 1919                   | Wagner          |
| Lippard-Stewart Truck                 | W12                                 | 1917                   | Remy            |
| Locomobile                            | ···6-40"                            | 1917-18-19<br>1919     | Westinghouse    |
| Madison<br>Maibohm                    | A-4 cyl.                            |                        | Remy<br>Disco   |
| Maibohm                               | B-6 cyl.                            | 1918-1919              | Wagner          |
| Marion—Handley                        | 6-40                                | 1917                   | Westinghouse    |
| Marmon                                | 34                                  | 1918-1919              | Bijur           |
| Maxwell—Early model                   | 25                                  | 1917                   | Simms-Huff      |
| Maxwell-Late model                    | 25                                  | 1917                   | Simms-Huff      |
| Maxwell                               | 1T Truck                            | 1917-1918              | Autolite        |
| Maxwell                               | 25                                  | 1918-1919              | Simms-Huff      |
| McFarlan                              |                                     | 1917-1918              | Westinghouse    |
| McFarlan                              | Six                                 | 1919                   | Westinghouse    |
| Mercer                                |                                     | 1917-1918              | U. S. L.        |
| Mercer                                | Ser. 4                              | 1918-1919              | Westinghouse    |
| Metz                                  | 25                                  | 1919                   | Gray & Davis    |
| Michigan Hearse                       |                                     | 1917-18-19             | Delco           |
| Mitchell—Cars 5000 to 11,500          |                                     | 1917                   | Westinghouse    |
| Mitchell-Lewis                        |                                     | 1917-1918              | Splitdorf-Apleo |
| Mitchell                              | E40-E42                             | 1919                   | Remy            |
| Moline-Knight                         | G-MK50, C-MK40                      | 1917-18-19             | Wagner          |
| Moon (2 Button Switch)                | 6-66                                | 1918-1919<br>1918-1919 | Delco           |
| Moon (4 Button Switch)                |                                     | 1918-1919              | Delco           |
| Monitor                               | •••••                               | 1919                   | Dyneto<br>Remy  |
| Nash                                  | 671                                 | 1918                   | Bijur           |
| Nash                                  | 681, 82, 83, 84                     | 1918-1919              | Delco           |
| National                              |                                     | 1918                   | Westinghouse    |
| National—First 125 cars               | Ser. AF3                            | 1919                   | Westinghouse    |
| National—After first 125 cars.        | Ser. AF3                            | 1919                   | Westinghouse    |
| National                              | ''12''                              | 1917                   | Bijur           |
| National                              | 12 cyl.                             | 1918-1919              | Bijur           |
| Nelson                                |                                     | 1917-1918              | U. S. L.        |
| Oakland                               | 32B, 34                             | 1917                   | Delco           |
| Oakland<br>Old Hickory Trucks — Dixie | 34B                                 | 1918-1919              | Remy            |
| Cars to No. 2,200                     | No. State of the state of the state | 1916-17-18             | Dyneto          |
| Oldsmobile                            | 37                                  | 1917-1918              | Delco           |
| Oldsmobile                            | 37                                  | 1918                   | Remy            |
| Oldsmobile                            | 45 & 45A                            | 1918-1919              | Delco           |
| Overland                              | 75B                                 | 1916-1917              | Autolite        |
| Overland, 4 cyl                       | 83 DE                               | 1917                   | Autolite        |