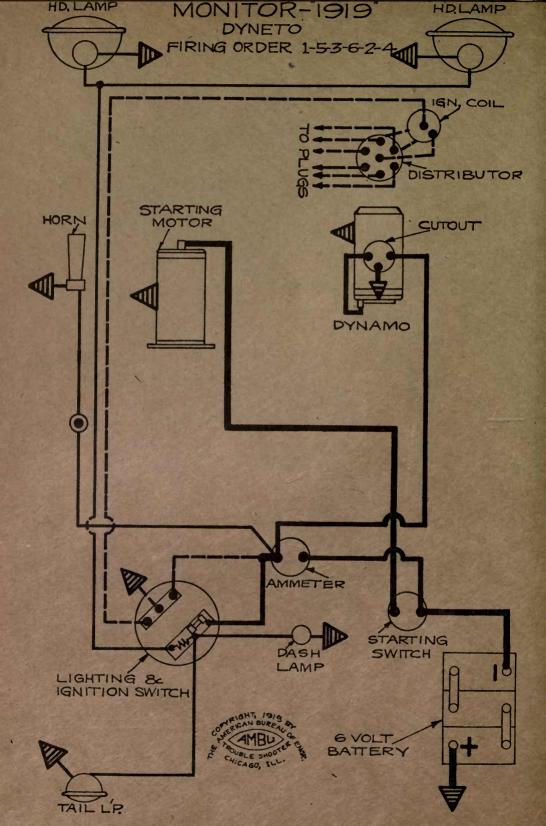

| NAME OF CAR                           | MODEL                               | YEAR                   | SYSTEM          |
|---------------------------------------|-------------------------------------|------------------------|-----------------|
| Kissel                                | 100 Pt. Six                         | 1917                   | Remy            |
| Kissel                                | 100 Pt. Six                         | 1918                   | Remy            |
| Kissel                                | 12 cyl.                             |                        | Delco           |
| Kline                                 | 6-36                                | 1917                   | Westinghouse    |
| Lawson Truck                          |                                     | 1917                   | Splitdorf-Aplco |
| Lexington                             | 6-0-17                              | 1917                   | Westinghouse    |
| Lexington                             |                                     | 1918-1919              | Westinghouse    |
| Liberty                               | 6                                   | 1916-7-8-9             | Delco           |
| Liberty                               | 10B<br>''M2''                       | 1919                   | Wagner          |
| Lippard-Stewart Truck                 | W12                                 | 1917                   | Remy            |
| Locomobile                            | ···6-40"                            | 1917-18-19<br>1919     | Westinghouse    |
| Madison<br>Maibohm                    | A-4 cyl.                            |                        | Remy<br>Disco   |
| Maibohm                               | B-6 cyl.                            | 1918-1919              | Wagner          |
| Marion—Handley                        | 6-40                                | 1917                   | Westinghouse    |
| Marmon                                | 34                                  | 1918-1919              | Bijur           |
| Maxwell—Early model                   | 25                                  | 1917                   | Simms-Huff      |
| Maxwell-Late model                    | 25                                  | 1917                   | Simms-Huff      |
| Maxwell                               | 1T Truck                            | 1917-1918              | Autolite        |
| Maxwell                               | 25                                  | 1918-1919              | Simms-Huff      |
| McFarlan                              |                                     | 1917-1918              | Westinghouse    |
| McFarlan                              | Six                                 | 1919                   | Westinghouse    |
| Mercer                                |                                     | 1917-1918              | U. S. L.        |
| Mercer                                | Ser. 4                              | 1918-1919              | Westinghouse    |
| Metz                                  | 25                                  | 1919                   | Gray & Davis    |
| Michigan Hearse                       |                                     | 1917-18-19             | Delco           |
| Mitchell—Cars 5000 to 11,500          |                                     | 1917                   | Westinghouse    |
| Mitchell-Lewis                        |                                     | 1917-1918              | Splitdorf-Apleo |
| Mitchell                              | E40-E42                             | 1919                   | Remy            |
| Moline-Knight                         | G-MK50, C-MK40                      | 1917-18-19             | Wagner          |
| Moon (2 Button Switch)                | 6-66                                | 1918-1919<br>1918-1919 | Delco           |
| Moon (4 Button Switch)                |                                     | 1918-1919              | Delco           |
| Monitor                               | •••••                               | 1919                   | Dyneto<br>Remy  |
| Nash                                  | 671                                 | 1918                   | Bijur           |
| Nash                                  | 681, 82, 83, 84                     | 1918-1919              | Delco           |
| National                              |                                     | 1918                   | Westinghouse    |
| National—First 125 cars               | Ser. AF3                            | 1919                   | Westinghouse    |
| National—After first 125 cars.        | Ser. AF3                            | 1919                   | Westinghouse    |
| National                              | ''12''                              | 1917                   | Bijur           |
| National                              | 12 cyl.                             | 1918-1919              | Bijur           |
| Nelson                                |                                     | 1917-1918              | U. S. L.        |
| Oakland                               | 32B, 34                             | 1917                   | Delco           |
| Oakland<br>Old Hickory Trucks — Dixie | 34B                                 | 1918-1919              | Remy            |
| Cars to No. 2,200                     | No. State of the state of the state | 1916-17-18             | Dyneto          |
| Oldsmobile                            | 37                                  | 1917-1918              | Delco           |
| Oldsmobile                            | 37                                  | 1918                   | Remy            |
| Oldsmobile                            | 45 & 45A                            | 1918-1919              | Delco           |
| Overland                              | 75B                                 | 1916-1917              | Autolite        |
| Overland, 4 cyl                       | 83 DE                               | 1917                   | Autolite        |