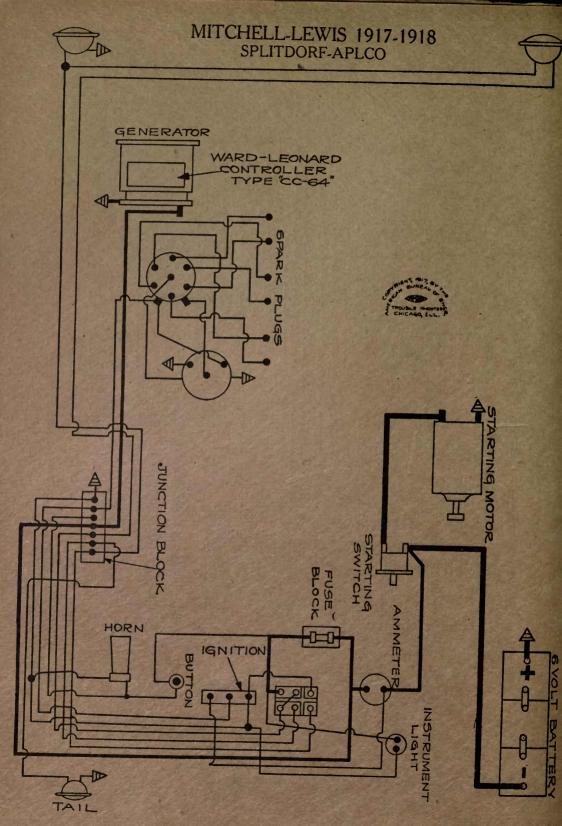

| NAME OF CAR                           | MODEL                               | YEAR                   | SYSTEM          |
|---------------------------------------|-------------------------------------|------------------------|-----------------|
| Kissel                                | 100 Pt. Six                         | 1917                   | Remy            |
| Kissel                                | 100 Pt. Six                         | 1918                   | Remy            |
| Kissel                                | 12 cyl.                             |                        | Delco           |
| Kline                                 | 6-36                                | 1917                   | Westinghouse    |
| Lawson Truck                          |                                     | 1917                   | Splitdorf-Aplco |
| Lexington                             | 6-0-17                              | 1917                   | Westinghouse    |
| Lexington                             |                                     | 1918-1919              | Westinghouse    |
| Liberty                               | 6                                   | 1916-7-8-9             | Delco           |
| Liberty                               | 10B<br>''M2''                       | 1919                   | Wagner          |
| Lippard-Stewart Truck                 | W12                                 | 1917                   | Remy            |
| Locomobile                            | ···6-40"                            | 1917-18-19<br>1919     | Westinghouse    |
| Madison<br>Maibohm                    | A-4 cyl.                            |                        | Remy<br>Disco   |
| Maibohm                               | B-6 cyl.                            | 1918-1919              | Wagner          |
| Marion—Handley                        | 6-40                                | 1917                   | Westinghouse    |
| Marmon                                | 34                                  | 1918-1919              | Bijur           |
| Maxwell—Early model                   | 25                                  | 1917                   | Simms-Huff      |
| Maxwell-Late model                    | 25                                  | 1917                   | Simms-Huff      |
| Maxwell                               | 1T Truck                            | 1917-1918              | Autolite        |
| Maxwell                               | 25                                  | 1918-1919              | Simms-Huff      |
| McFarlan                              |                                     | 1917-1918              | Westinghouse    |
| McFarlan                              | Six                                 | 1919                   | Westinghouse    |
| Mercer                                |                                     | 1917-1918              | U. S. L.        |
| Mercer                                | Ser. 4                              | 1918-1919              | Westinghouse    |
| Metz                                  | 25                                  | 1919                   | Gray & Davis    |
| Michigan Hearse                       |                                     | 1917-18-19             | Delco           |
| Mitchell—Cars 5000 to 11,500          |                                     | 1917                   | Westinghouse    |
| Mitchell-Lewis                        |                                     | 1917-1918              | Splitdorf-Apleo |
| Mitchell                              | E40-E42                             | 1919                   | Remy            |
| Moline-Knight                         | G-MK50, C-MK40                      | 1917-18-19             | Wagner          |
| Moon (2 Button Switch)                | 6-66                                | 1918-1919<br>1918-1919 | Delco           |
| Moon (4 Button Switch)                |                                     | 1918-1919              | Delco           |
| Monitor                               | •••••                               | 1919                   | Dyneto<br>Remy  |
| Nash                                  | 671                                 | 1918                   | Bijur           |
| Nash                                  | 681, 82, 83, 84                     | 1918-1919              | Delco           |
| National                              |                                     | 1918                   | Westinghouse    |
| National—First 125 cars               | Ser. AF3                            | 1919                   | Westinghouse    |
| National—After first 125 cars.        | Ser. AF3                            | 1919                   | Westinghouse    |
| National                              | ''12''                              | 1917                   | Bijur           |
| National                              | 12 cyl.                             | 1918-1919              | Bijur           |
| Nelson                                |                                     | 1917-1918              | U. S. L.        |
| Oakland                               | 32B, 34                             | 1917                   | Delco           |
| Oakland<br>Old Hickory Trucks — Dixie | 34B                                 | 1918-1919              | Remy            |
| Cars to No. 2,200                     | No. State of the state of the state | 1916-17-18             | Dyneto          |
| Oldsmobile                            | 37                                  | 1917-1918              | Delco           |
| Oldsmobile                            | 37                                  | 1918                   | Remy            |
| Oldsmobile                            | 45 & 45A                            | 1918-1919              | Delco           |
| Overland                              | 75B                                 | 1916-1917              | Autolite        |
| Overland, 4 cyl                       | 83 DE                               | 1917                   | Autolite        |