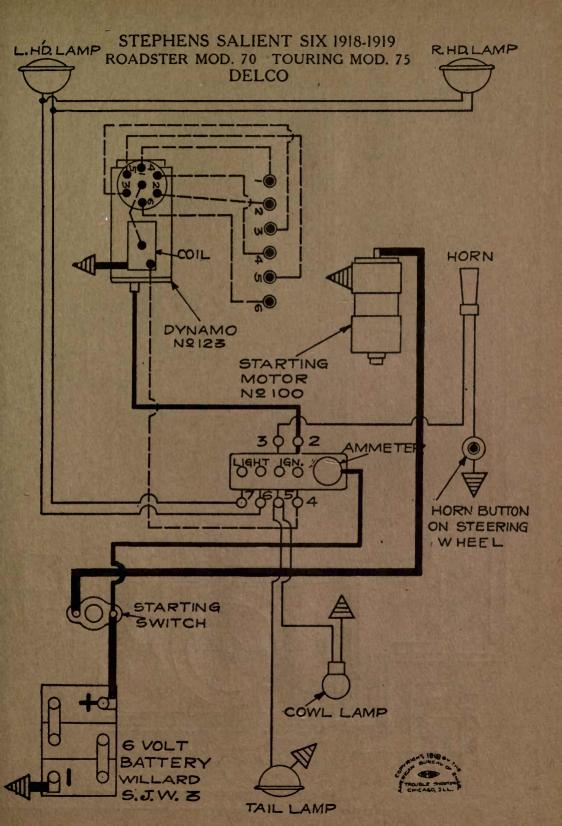

| NAME OF CAR              | MODEL     | YEAR       | SYSTEM          |
|--------------------------|-----------|------------|-----------------|
| Standard                 | "F"       | 1917       | Splitdorf-Apleo |
| Standard                 | 8         | 1919       | Westinghouse    |
| Stearns-Knight "Four"    | Series 32 | 1917       | Westinghouse    |
| Stearns-Knight "Eight"   | Series 32 | 1917       | Westinghouse    |
| Stephen                  | 60, 65    | 1917       | Autolite        |
| Stephens Salient Six     | 70 & 75   | 1918-1919  | Delco           |
| Stewart                  |           | 1917       | Westinghouse    |
| Studebaker               |           | 1916-17-18 | Wagner          |
| Studebaker               | 4 & 6     | 1918-1919  | Wagner          |
| Stutz                    |           | 1918-1919  | Remy            |
| Sun Light Six            |           | 1917       | Remy            |
| Velie                    | 27        | 1917       | Remv            |
| Velie                    | 28        | 1917       | Remy            |
| Velie                    | 38 & 39   | 1918-1919  | Remy            |
| Westcott                 | 17 & 18   | 1917-18-19 |                 |
| White                    |           | 1917-1918  | Leece-Neville   |
| Winton                   | 22        | 1916-7-8-9 | Bijur           |
| Winton                   | 22A       |            | Bijur           |
| Winton - Body Wiring for |           |            | Distances of Bu |
| Limousine                | 22 & 22A  | 1916-7-8-9 | Bijur           |