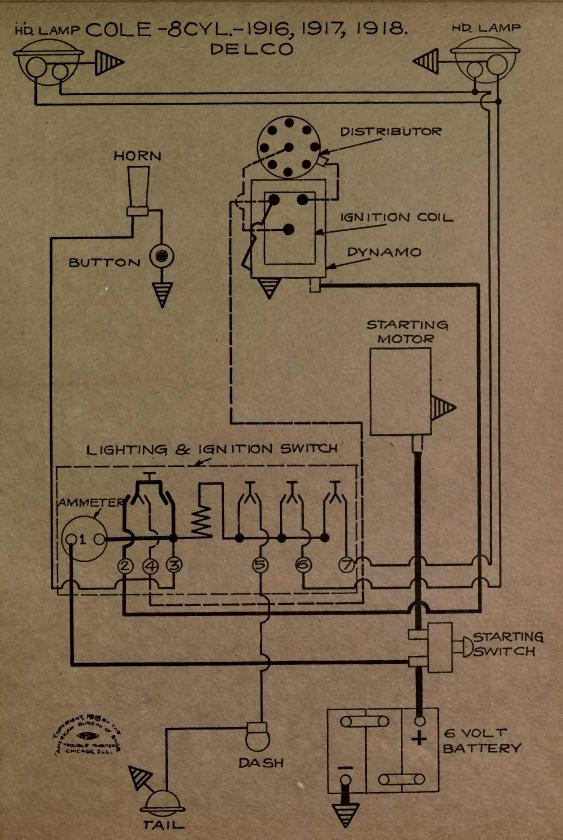

# 1917-1918-1919 AUTOMOBILE WIRING DIAGRAMS

Published By AMERICAN BUREAU OF ENGINEERING, Inc. 1601-03 South Michigan Avenue CHICAGO, ILL., U. S. A.

|                               |                      | Murche Har   | Cases will be logged             |
|-------------------------------|----------------------|--------------|----------------------------------|
| NAME OF CAR                   | MODEL                | YEAR         | SYSTEM                           |
|                               |                      | 0101         |                                  |
| Daniels                       | ···8''               | 1918         | Westinghouse                     |
| Davis                         | 6J                   | 1917-18-19   |                                  |
| Davis                         | 6H, 6I, 6K           | 1917-18-19   |                                  |
| Denby Motor Truck             |                      | 1918         | Bijur<br>G lit lenf Arloo        |
| Deneen Truck                  |                      | 1917         | Splitdorf-Aplco                  |
| Dixie Flyer                   | 2200 and above       | 1916-1917    | Dyneto                           |
| Dixie Flyer—Cars 3,500 and up |                      | 1917-18-19   | Dyneto                           |
| Dodge                         | Passenger Cars       | 1017 10 10   | Manthaant                        |
| Domia                         | and Trucks<br>"6-80" |              | Northeast                        |
| Dorris                        | "K-4"                | 1919         | Westinghouse                     |
|                               |                      | 1919         | Westinghouse                     |
| Dort—First half of Season     | 6 & 9                | 1917         | Westinghouse                     |
| Dort<br>Elcar                 | 11,11T<br>D F F C    | 1918<br>1917 | Westinghouse                     |
| Elcar                         | D, E, F, G           | 1917         | Dyneto<br>Dyneto                 |
| Elgin "Six"                   | D, E, G              | 1918-1919    | Wagner                           |
| Elgin                         | ······               | 1917-1918    | Wagner                           |
| Empire                        | 50, 51, 70, 70A      | 1918-1919    | Autolite                         |
| Essex                         |                      | 1919-1919    | Delco                            |
| Ford                          | (im))                | 1918         | Heinze Springfield               |
| Ford                          | TUS TRACT TO DATE OF | All Years    |                                  |
| Ford Lights & Ignition System | All                  | init i cars  | fromize springerout              |
| Franklin—After 11,700 Cars.   | Ser. 9               | 1918-1919    | Dyneto                           |
| Franklin - Light and Horn     |                      | - 16 HOURS   | and a bar a little of the little |
| Wiring                        | Ser. 9               | 1918-1919    | Dyneto                           |
| Franklin - Light and Horn     |                      | FREPAR BUR   | 2.4.8.1.1956.11 日                |
| Wiring                        | Ser. 9               | 1918-1919    | Dyneto                           |
| Glide-Cars 9,000 to 10,255    | 6-40                 | 1916-1917    | Westinghouse                     |
| Glide                         | ···6-40''            | 1918-1919    | Westinghouse .                   |
| Grant                         | 6                    | 1917         | Wagner                           |
| Grant                         | "G"                  | 1918-1919    | Wagner                           |
| Grant Truck                   | 10-11-15-16          | 1919         | Remy                             |
| H-A-L—Twelve                  | 21                   | 1917         | Westinghouse                     |
| Harroun                       |                      | 1917-18-19   |                                  |
| Haynes                        | 36, 37, 37R          | 1916-1917    | Leece-Neville                    |
| Haynes                        | 40, 40R-41           | 1917         | Leece-Neville                    |
| Holmes                        | 38, 39 & 45<br>All   | 1918-1919    | Leece-Neville                    |
| Hollier                       | "176"                | 1919         | Dyneto<br>Allis-Chalmers         |
| Hollier                       |                      | 1916-7-8-9   | Splitdorf-Apleo                  |
| Hudson                        | Super Six            | All Years    |                                  |
| Hupmobile—Cars After 75,000   | N                    | 1917         | Westinghouse                     |
| Hupmobile                     | R                    | 1917-1918    | Bijur                            |
| Interstate                    | T, TR                | 1917-1918    | Remy                             |
| Jackson                       | 349                  | 1917-1918    |                                  |
| Jeffery                       | 671                  | 1917         | Bijur                            |
| Jeffery Truck                 | 2017                 | 1918         | Bijur                            |
| Jordan                        | В                    | 1917         | Bijur                            |
| Jordan                        | "C"                  | 1918-1919    | Bijur                            |
| King                          | E, EE                | 1916-1917    | Robbins & Meyers                 |
| King                          | "EE," "F"            | 1917-18-19   | Bijur                            |