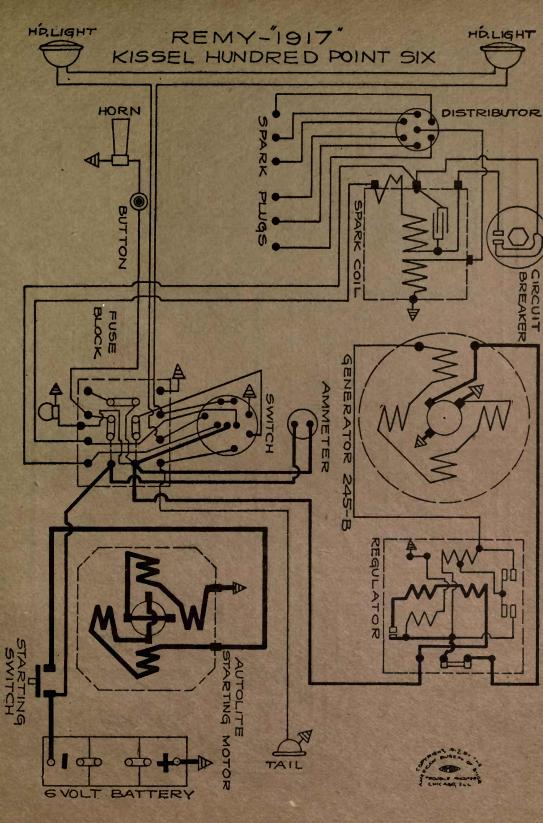

| NAME OF CAR                           | MODEL                               | YEAR                   | SYSTEM          |
|---------------------------------------|-------------------------------------|------------------------|-----------------|
| Kissel                                | 100 Pt. Six                         | 1917                   | Remy            |
| Kissel                                | 100 Pt. Six                         | 1918                   | Remy            |
| Kissel                                | 12 cyl.                             |                        | Delco           |
| Kline                                 | 6-36                                | 1917                   | Westinghouse    |
| Lawson Truck                          |                                     | 1917                   | Splitdorf-Aplco |
| Lexington                             | 6-0-17                              | 1917                   | Westinghouse    |
| Lexington                             |                                     | 1918-1919              | Westinghouse    |
| Liberty                               | 6                                   | 1916-7-8-9             | Delco           |
| Liberty                               | 10B<br>''M2''                       | 1919                   | Wagner          |
| Lippard-Stewart Truck                 | W12                                 | 1917                   | Remy            |
| Locomobile                            | ···6-40"                            | 1917-18-19<br>1919     | Westinghouse    |
| Madison<br>Maibohm                    | A-4 cyl.                            |                        | Remy<br>Disco   |
| Maibohm                               | B-6 cyl.                            | 1918-1919              | Wagner          |
| Marion—Handley                        | 6-40                                | 1917                   | Westinghouse    |
| Marmon                                | 34                                  | 1918-1919              | Bijur           |
| Maxwell—Early model                   | 25                                  | 1917                   | Simms-Huff      |
| Maxwell-Late model                    | 25                                  | 1917                   | Simms-Huff      |
| Maxwell                               | 1T Truck                            | 1917-1918              | Autolite        |
| Maxwell                               | 25                                  | 1918-1919              | Simms-Huff      |
| McFarlan                              |                                     | 1917-1918              | Westinghouse    |
| McFarlan                              | Six                                 | 1919                   | Westinghouse    |
| Mercer                                |                                     | 1917-1918              | U. S. L.        |
| Mercer                                | Ser. 4                              | 1918-1919              | Westinghouse    |
| Metz                                  | 25                                  | 1919                   | Gray & Davis    |
| Michigan Hearse                       |                                     | 1917-18-19             | Delco           |
| Mitchell—Cars 5000 to 11,500          |                                     | 1917                   | Westinghouse    |
| Mitchell-Lewis                        |                                     | 1917-1918              | Splitdorf-Apleo |
| Mitchell                              | E40-E42                             | 1919                   | Remy            |
| Moline-Knight                         | G-MK50, C-MK40                      | 1917-18-19             | Wagner          |
| Moon (2 Button Switch)                | 6-66                                | 1918-1919<br>1918-1919 | Delco           |
| Moon (4 Button Switch)                |                                     | 1918-1919              | Delco           |
| Monitor                               | •••••                               | 1919                   | Dyneto<br>Remy  |
| Nash                                  | 671                                 | 1918                   | Bijur           |
| Nash                                  | 681, 82, 83, 84                     | 1918-1919              | Delco           |
| National                              |                                     | 1918                   | Westinghouse    |
| National—First 125 cars               | Ser. AF3                            | 1919                   | Westinghouse    |
| National—After first 125 cars.        | Ser. AF3                            | 1919                   | Westinghouse    |
| National                              | ''12''                              | 1917                   | Bijur           |
| National                              | 12 cyl.                             | 1918-1919              | Bijur           |
| Nelson                                |                                     | 1917-1918              | U. S. L.        |
| Oakland                               | 32B, 34                             | 1917                   | Delco           |
| Oakland<br>Old Hickory Trucks — Dixie | 34B                                 | 1918-1919              | Remy            |
| Cars to No. 2,200                     | No. State of the state of the state | 1916-17-18             | Dyneto          |
| Oldsmobile                            | 37                                  | 1917-1918              | Delco           |
| Oldsmobile                            | 37                                  | 1918                   | Remy            |
| Oldsmobile                            | 45 & 45A                            | 1918-1919              | Delco           |
| Overland                              | 75B                                 | 1916-1917              | Autolite        |
| Overland, 4 cyl                       | 83 DE                               | 1917                   | Autolite        |