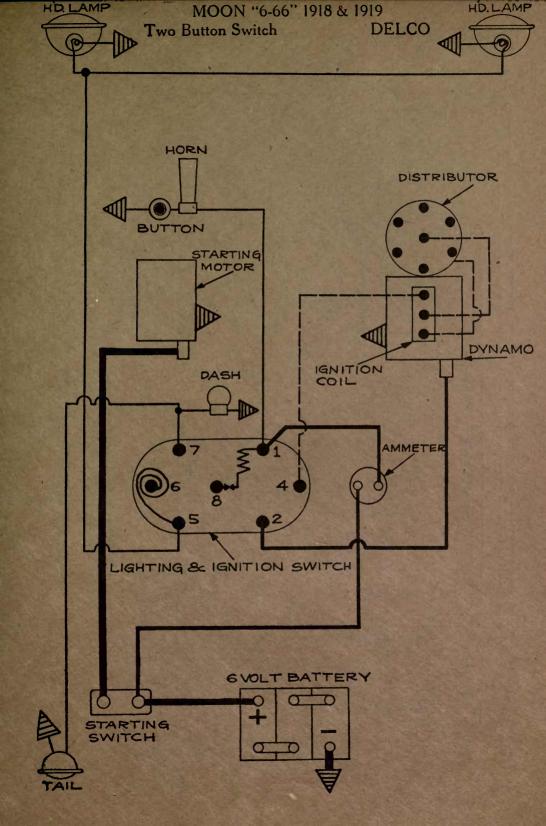

| NAME OF CAR                           | MODEL                               | YEAR                   | SYSTEM          |
|---------------------------------------|-------------------------------------|------------------------|-----------------|
| Kissel                                | 100 Pt. Six                         | 1917                   | Remy            |
| Kissel                                | 100 Pt. Six                         | 1918                   | Remy            |
| Kissel                                | 12 cyl.                             |                        | Delco           |
| Kline                                 | 6-36                                | 1917                   | Westinghouse    |
| Lawson Truck                          |                                     | 1917                   | Splitdorf-Aplco |
| Lexington                             | 6-0-17                              | 1917                   | Westinghouse    |
| Lexington                             |                                     | 1918-1919              | Westinghouse    |
| Liberty                               | 6                                   | 1916-7-8-9             | Delco           |
| Liberty                               | 10B<br>''M2''                       | 1919                   | Wagner          |
| Lippard-Stewart Truck                 | W12                                 | 1917                   | Remy            |
| Locomobile                            | ···6-40"                            | 1917-18-19<br>1919     | Westinghouse    |
| Madison<br>Maibohm                    | A-4 cyl.                            |                        | Remy<br>Disco   |
| Maibohm                               | B-6 cyl.                            | 1918-1919              | Wagner          |
| Marion—Handley                        | 6-40                                | 1917                   | Westinghouse    |
| Marmon                                | 34                                  | 1918-1919              | Bijur           |
| Maxwell—Early model                   | 25                                  | 1917                   | Simms-Huff      |
| Maxwell-Late model                    | 25                                  | 1917                   | Simms-Huff      |
| Maxwell                               | 1T Truck                            | 1917-1918              | Autolite        |
| Maxwell                               | 25                                  | 1918-1919              | Simms-Huff      |
| McFarlan                              |                                     | 1917-1918              | Westinghouse    |
| McFarlan                              | Six                                 | 1919                   | Westinghouse    |
| Mercer                                |                                     | 1917-1918              | U. S. L.        |
| Mercer                                | Ser. 4                              | 1918-1919              | Westinghouse    |
| Metz                                  | 25                                  | 1919                   | Gray & Davis    |
| Michigan Hearse                       |                                     | 1917-18-19             | Delco           |
| Mitchell—Cars 5000 to 11,500          |                                     | 1917                   | Westinghouse    |
| Mitchell-Lewis                        |                                     | 1917-1918              | Splitdorf-Apleo |
| Mitchell                              | E40-E42                             | 1919                   | Remy            |
| Moline-Knight                         | G-MK50, C-MK40                      | 1917-18-19             | Wagner          |
| Moon (2 Button Switch)                | 6-66                                | 1918-1919<br>1918-1919 | Delco           |
| Moon (4 Button Switch)                |                                     | 1918-1919              | Delco           |
| Monitor                               | •••••                               | 1919                   | Dyneto<br>Remy  |
| Nash                                  | 671                                 | 1918                   | Bijur           |
| Nash                                  | 681, 82, 83, 84                     | 1918-1919              | Delco           |
| National                              |                                     | 1918                   | Westinghouse    |
| National—First 125 cars               | Ser. AF3                            | 1919                   | Westinghouse    |
| National—After first 125 cars.        | Ser. AF3                            | 1919                   | Westinghouse    |
| National                              | ''12''                              | 1917                   | Bijur           |
| National                              | 12 cyl.                             | 1918-1919              | Bijur           |
| Nelson                                |                                     | 1917-1918              | U. S. L.        |
| Oakland                               | 32B, 34                             | 1917                   | Delco           |
| Oakland<br>Old Hickory Trucks — Dixie | 34B                                 | 1918-1919              | Remy            |
| Cars to No. 2,200                     | No. State of the state of the state | 1916-17-18             | Dyneto          |
| Oldsmobile                            | 37                                  | 1917-1918              | Delco           |
| Oldsmobile                            | 37                                  | 1918                   | Remy            |
| Oldsmobile                            | 45 & 45A                            | 1918-1919              | Delco           |
| Overland                              | 75B                                 | 1916-1917              | Autolite        |
| Overland, 4 cyl                       | 83 DE                               | 1917                   | Autolite        |

(3) Over 700 Wiring Diagrams, showing the complete external connections of the Starting, Lighting and Ignition circuits on ears made in the United States since 1911. All parts are placed in the same relative positions they occupy on the cars, and are clearly labeled and explained.