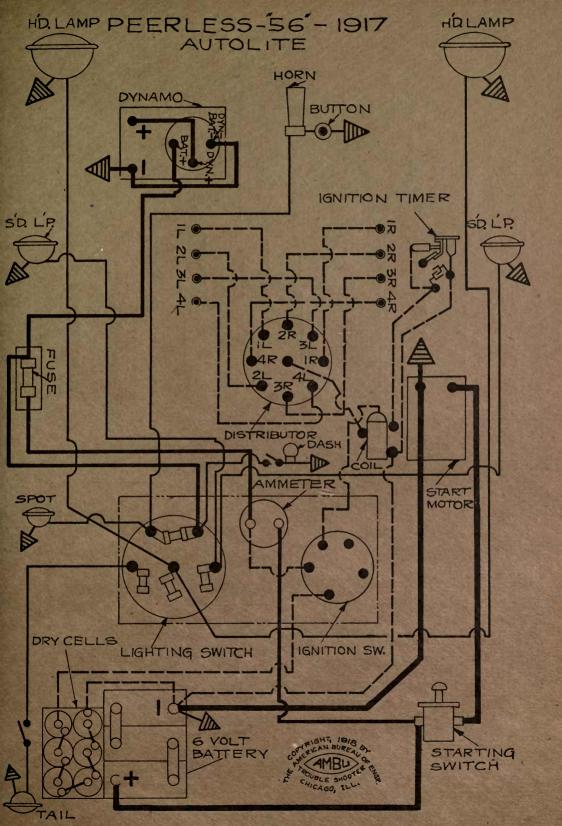

| NAME OF CAR                  | MODEL                    | YEAR       | SYSTEM                                                                                                         |
|------------------------------|--------------------------|------------|----------------------------------------------------------------------------------------------------------------|
| Overland, 4 cyl              | 854 SN C T R             | 1917       | Autolite                                                                                                       |
| Overland, 6 cyl              |                          | 1917       | Autolite                                                                                                       |
| Overland, 4 cyl              | 88T, SN, Lim.            | 1917       | Autolite                                                                                                       |
| Overland, 4 cyl              | Sol. SN, LIIII.          |            | the second s |
| Overland, 8 cyl              | 88T, SN<br>89CLR, T, 86B | 1917       | Autolite                                                                                                       |
| Overland, 6 cyl              | 89CLR, T, 86B            | 1917       | Autolite                                                                                                       |
| Overland, 4 cyl              | 90R, OEX, T, PLD         | 1917       | Autolite                                                                                                       |
| Overland, 4 cyl              | 88-4-SN                  | 1918       | Autolite                                                                                                       |
| Overland, 6 cyl              | 89                       | 1918       | Autolite                                                                                                       |
| Overland, 4 cyl              | 90                       | 1918       | Autolite                                                                                                       |
| Packard                      | 2-25, 2-35               | 1917       | Bijur                                                                                                          |
| Packard                      |                          | 1918-1919  | Bijur                                                                                                          |
| Packard (Body Wiring)        | 325, 335                 | 1918-1919  | Bijur                                                                                                          |
| Packard (Body Wiring)        | 325, 335                 | 1918-1919  | Bijur                                                                                                          |
| Packard (Body Wiring)        | 325, 335                 | 1918-1919  | Bijur                                                                                                          |
| Paige—Detroit                | 6-38                     | 1917       | Gray & Davis                                                                                                   |
| Paige                        | 39                       | 1918-1919  | Gray & Davis                                                                                                   |
| Paige                        | 6-55                     | 1919       | Remy                                                                                                           |
| Panhard Truck                | "A-B"                    | 1919       | Autolite                                                                                                       |
| Partin Palmer                | 32                       | 1917       | Disco                                                                                                          |
| Peerless                     | 56                       | 1917       | Gray & Davis                                                                                                   |
| Peerless                     | 56                       | 1917       | Autolite                                                                                                       |
| Peerless                     | 56                       | 1918-1919  | Autolite                                                                                                       |
| Phianna                      |                          | 1917       | W'd Leonard                                                                                                    |
| Pierce-Arrow                 |                          | 1919       | Westinghouse                                                                                                   |
| Pierce-Arrow Truck           | 2-Ton                    | 1919       | Westinghouse                                                                                                   |
| Pierce-Arrow                 | All Cars                 | 1916-7-8-9 | Westinghouse                                                                                                   |
| Premier                      | 6C & 6B                  | 1918-1919  | Delco                                                                                                          |
| Pullman                      | "4-24"                   | 1918       | Splitdorf-Aplco                                                                                                |
| Regal                        | J                        | 1917 .     | Heinze                                                                                                         |
| Regal                        | J                        | 1917       | Autolite                                                                                                       |
| Reo                          | 4 & 6, M & N             | 1917-18-19 | Remy                                                                                                           |
| Reo                          | T & U                    |            | Remy                                                                                                           |
| Reo Truck-No 12789 to date   | F                        | 1918       | Remy                                                                                                           |
| Riker Truck—with headlamps   | 3 & 4-Ton                |            | Westinghouse                                                                                                   |
| Riker Truck-with Search-     |                          | 19 3 V     |                                                                                                                |
| _ lights                     | 3 & 4-Ton                |            | Westinghouse                                                                                                   |
| Roamer                       |                          | 1917       | Bijur                                                                                                          |
| Roamer Cars 14,005 to 15,736 |                          | 1917       | Bijur                                                                                                          |
| Roamer Cars—15,737 and up    | "D-4-75," "C-6-54"       | 1918-1919  | Bijur                                                                                                          |
| Ross                         | 8                        | 1917       | Robbins-Meyers                                                                                                 |
| Saxon                        | 4                        | 1917       | Wagner                                                                                                         |
| Saxon                        | 6                        | 1916-1917  | Detroit                                                                                                        |
| Saxon                        |                          | 1916-7-8-9 | Wagner                                                                                                         |
| Sayers & Scovill, 6 cyl      |                          | 1916-1917  | Delco                                                                                                          |
| Sayers & Scovill             | 6 cyl.                   | 1917-18-19 | Delco                                                                                                          |
| Scripps-Booth                | "4" & "8"                |            | Wagner                                                                                                         |
| Scripps-Booth                | ···6-39'' & ···40''      | 1918       | Remy                                                                                                           |
| Service Truck                |                          |            | Westinghouse                                                                                                   |
| Seneca                       | D & H                    | 1919       | Allis-Chalmers                                                                                                 |
| Simplex                      | 5                        |            | Rushmore                                                                                                       |
| Standard                     | E                        | 1917       | Westinghouse                                                                                                   |