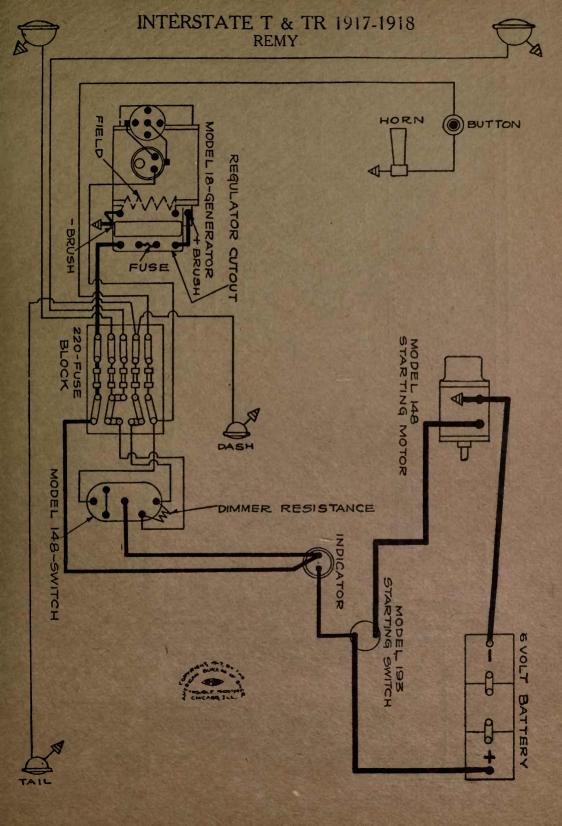

# 1917-1918-1919 AUTOMOBILE WIRING DIAGRAMS

Published By AMERICAN BUREAU OF ENGINEERING, Inc. 1601-03 South Michigan Avenue CHICAGO, ILL., U. S. A.

|                               |                      | Murche Har   | Cases will be logged             |
|-------------------------------|----------------------|--------------|----------------------------------|
| NAME OF CAR                   | MODEL                | YEAR         | SYSTEM                           |
|                               |                      | 0101         |                                  |
| Daniels                       | ···8''               | 1918         | Westinghouse                     |
| Davis                         | 6J                   | 1917-18-19   |                                  |
| Davis                         | 6H, 6I, 6K           | 1917-18-19   |                                  |
| Denby Motor Truck             |                      | 1918         | Bijur<br>G lit lenf Arloo        |
| Deneen Truck                  |                      | 1917         | Splitdorf-Aplco                  |
| Dixie Flyer                   | 2200 and above       | 1916-1917    | Dyneto                           |
| Dixie Flyer—Cars 3,500 and up |                      | 1917-18-19   | Dyneto                           |
| Dodge                         | Passenger Cars       | 1017 10 10   | Manthaant                        |
| Domia                         | and Trucks<br>"6-80" |              | Northeast                        |
| Dorris                        | "K-4"                | 1919         | Westinghouse                     |
|                               |                      | 1919         | Westinghouse                     |
| Dort—First half of Season     | 6 & 9                | 1917         | Westinghouse                     |
| Dort<br>Elcar                 | 11,11T<br>D F F C    | 1918<br>1917 | Westinghouse                     |
| Elcar                         | D, E, F, G           | 1917         | Dyneto<br>Dyneto                 |
| Elgin "Six"                   | D, E, G              | 1918-1919    | Wagner                           |
| Elgin                         | ······               | 1917-1918    | Wagner                           |
| Empire                        | 50, 51, 70, 70A      | 1918-1919    | Autolite                         |
| Essex                         |                      | 1919-1919    | Delco                            |
| Ford                          | (im))                | 1918         | Heinze Springfield               |
| Ford                          | TUS TRACT TO DATE OF | All Years    |                                  |
| Ford Lights & Ignition System | All                  | init i cars  | fromize springerout              |
| Franklin—After 11,700 Cars.   | Ser. 9               | 1918-1919    | Dyneto                           |
| Franklin - Light and Horn     |                      | - 16 HOURS   | and a bar a little of the little |
| Wiring                        | Ser. 9               | 1918-1919    | Dyneto                           |
| Franklin - Light and Horn     |                      | FREPAR BUR   | 2.4.8.1.1956.11 日                |
| Wiring                        | Ser. 9               | 1918-1919    | Dyneto                           |
| Glide-Cars 9,000 to 10,255    | 6-40                 | 1916-1917    | Westinghouse                     |
| Glide                         | ···6-40''            | 1918-1919    | Westinghouse .                   |
| Grant                         | 6                    | 1917         | Wagner                           |
| Grant                         | "G"                  | 1918-1919    | Wagner                           |
| Grant Truck                   | 10-11-15-16          | 1919         | Remy                             |
| H-A-L—Twelve                  | 21                   | 1917         | Westinghouse                     |
| Harroun                       |                      | 1917-18-19   |                                  |
| Haynes                        | 36, 37, 37R          | 1916-1917    | Leece-Neville                    |
| Haynes                        | 40, 40R-41           | 1917         | Leece-Neville                    |
| Holmes                        | 38, 39 & 45<br>All   | 1918-1919    | Leece-Neville                    |
| Hollier                       | "176"                | 1919         | Dyneto<br>Allis-Chalmers         |
| Hollier                       |                      | 1916-7-8-9   | Splitdorf-Apleo                  |
| Hudson                        | Super Six            | All Years    |                                  |
| Hupmobile—Cars After 75,000   | N                    | 1917         | Westinghouse                     |
| Hupmobile                     | R                    | 1917-1918    | Bijur                            |
| Interstate                    | T, TR                | 1917-1918    | Remy                             |
| Jackson                       | 349                  | 1917-1918    |                                  |
| Jeffery                       | 671                  | 1917         | Bijur                            |
| Jeffery Truck                 | 2017                 | 1918         | Bijur                            |
| Jordan                        | В                    | 1917         | Bijur                            |
| Jordan                        | "C"                  | 1918-1919    | Bijur                            |
| King                          | E, EE                | 1916-1917    | Robbins & Meyers                 |
| King                          | "EE," "F"            | 1917-18-19   | Bijur                            |