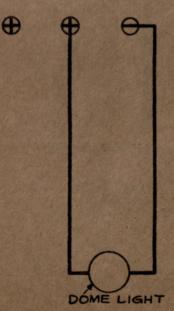

SOLIGHT

SPLITDORF-APLCO - 1917 DENNEEN - TRUCKS

HOLMES-1919 CABRIOLET BODY WIRING

HOLMES-1919 FOUR DOOR SEDAN BODY WIRING

plant: