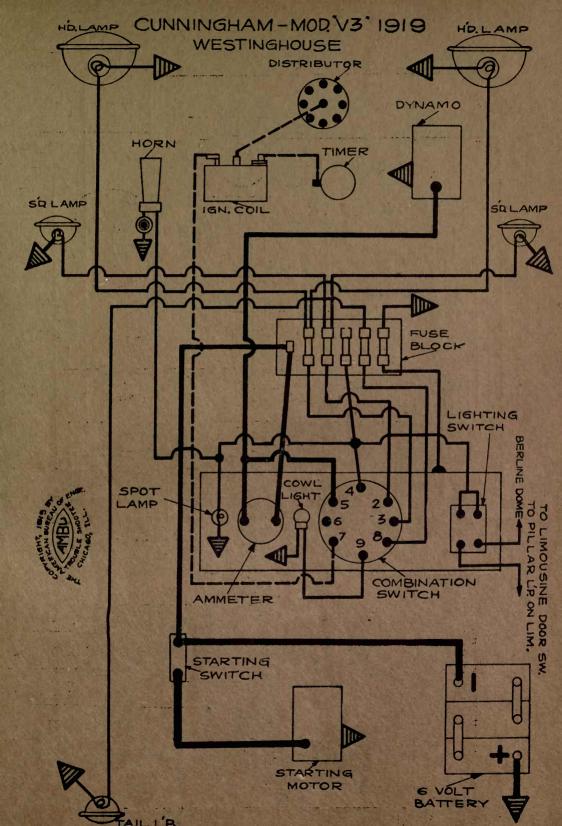

### LIST OF MBD WIRING DIAGRAMS IN STOCK

The following list of wiring diagrams are obtainable from your jobber — or the American Bureau of Engineering, 1601-03 South Michigan Avenue, Chicago—at 25 cents each. When placing order be sure to mention the diagram number as well as model and make of car.