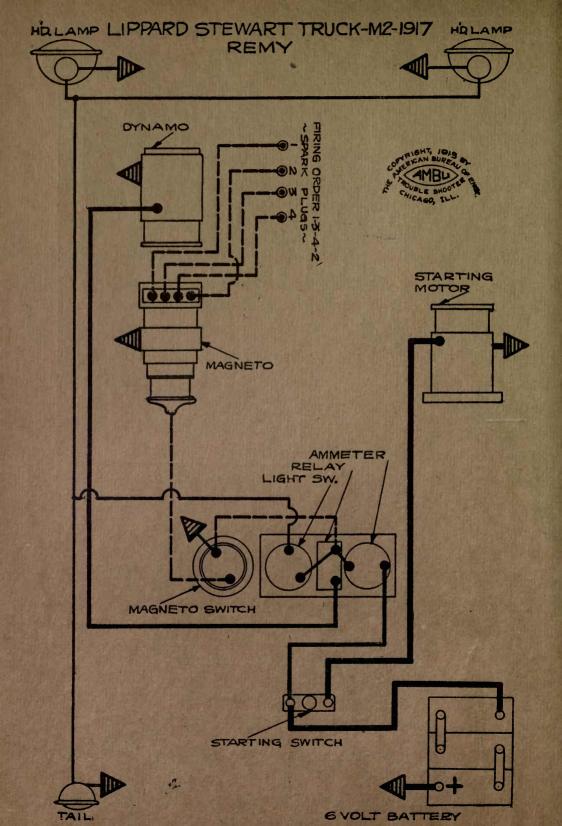

| NAME OF CAR                           | MODEL                               | YEAR                   | SYSTEM          |
|---------------------------------------|-------------------------------------|------------------------|-----------------|
| Kissel                                | 100 Pt. Six                         | 1917                   | Remy            |
| Kissel                                | 100 Pt. Six                         | 1918                   | Remy            |
| Kissel                                | 12 cyl.                             |                        | Delco           |
| Kline                                 | 6-36                                | 1917                   | Westinghouse    |
| Lawson Truck                          |                                     | 1917                   | Splitdorf-Aplco |
| Lexington                             | 6-0-17                              | 1917                   | Westinghouse    |
| Lexington                             |                                     | 1918-1919              | Westinghouse    |
| Liberty                               | 6                                   | 1916-7-8-9             | Delco           |
| Liberty                               | 10B<br>''M2''                       | 1919                   | Wagner          |
| Lippard-Stewart Truck                 | W12                                 | 1917                   | Remy            |
| Locomobile                            | ···6-40"                            | 1917-18-19<br>1919     | Westinghouse    |
| Madison<br>Maibohm                    | A-4 cyl.                            |                        | Remy<br>Disco   |
| Maibohm                               | B-6 cyl.                            | 1918-1919              | Wagner          |
| Marion—Handley                        | 6-40                                | 1917                   | Westinghouse    |
| Marmon                                | 34                                  | 1918-1919              | Bijur           |
| Maxwell—Early model                   | 25                                  | 1917                   | Simms-Huff      |
| Maxwell-Late model                    | 25                                  | 1917                   | Simms-Huff      |
| Maxwell                               | 1T Truck                            | 1917-1918              | Autolite        |
| Maxwell                               | 25                                  | 1918-1919              | Simms-Huff      |
| McFarlan                              |                                     | 1917-1918              | Westinghouse    |
| McFarlan                              | Six                                 | 1919                   | Westinghouse    |
| Mercer                                |                                     | 1917-1918              | U. S. L.        |
| Mercer                                | Ser. 4                              | 1918-1919              | Westinghouse    |
| Metz                                  | 25                                  | 1919                   | Gray & Davis    |
| Michigan Hearse                       |                                     | 1917-18-19             | Delco           |
| Mitchell—Cars 5000 to 11,500          |                                     | 1917                   | Westinghouse    |
| Mitchell-Lewis                        |                                     | 1917-1918              | Splitdorf-Apleo |
| Mitchell                              | E40-E42                             | 1919                   | Remy            |
| Moline-Knight                         | G-MK50, C-MK40                      | 1917-18-19             | Wagner          |
| Moon (2 Button Switch)                | 6-66                                | 1918-1919<br>1918-1919 | Delco           |
| Moon (4 Button Switch)                |                                     | 1918-1919              | Delco           |
| Monitor                               | •••••                               | 1919                   | Dyneto<br>Remy  |
| Nash                                  | 671                                 | 1918                   | Bijur           |
| Nash                                  | 681, 82, 83, 84                     | 1918-1919              | Delco           |
| National                              |                                     | 1918                   | Westinghouse    |
| National—First 125 cars               | Ser. AF3                            | 1919                   | Westinghouse    |
| National—After first 125 cars.        | Ser. AF3                            | 1919                   | Westinghouse    |
| National                              | ''12''                              | 1917                   | Bijur           |
| National                              | 12 cyl.                             | 1918-1919              | Bijur           |
| Nelson                                |                                     | 1917-1918              | U. S. L.        |
| Oakland                               | 32B, 34                             | 1917                   | Delco           |
| Oakland<br>Old Hickory Trucks — Dixie | 34B                                 | 1918-1919              | Remy            |
| Cars to No. 2,200                     | No. State of the state of the state | 1916-17-18             | Dyneto          |
| Oldsmobile                            | 37                                  | 1917-1918              | Delco           |
| Oldsmobile                            | 37                                  | 1918                   | Remy            |
| Oldsmobile                            | 45 & 45A                            | 1918-1919              | Delco           |
| Overland                              | 75B                                 | 1916-1917              | Autolite        |
| Overland, 4 cyl                       | 83 DE                               | 1917                   | Autolite        |

(3) Over 700 Wiring Diagrams, showing the complete external connections of the Starting, Lighting and Ignition circuits on ears made in the United States since 1911. All parts are placed in the same relative positions they occupy on the cars, and are clearly labeled and explained.