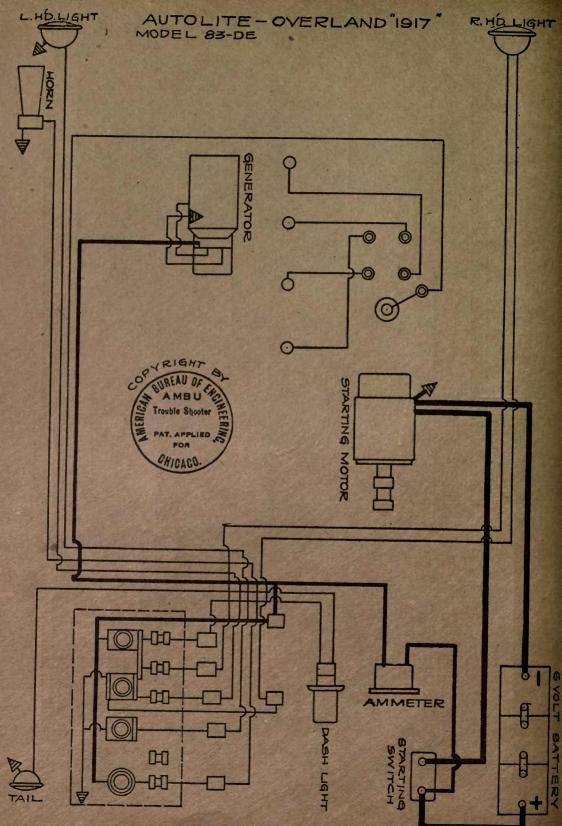

| NAME OF CAR                           | MODEL                               | YEAR                   | SYSTEM          |
|---------------------------------------|-------------------------------------|------------------------|-----------------|
| Kissel                                | 100 Pt. Six                         | 1917                   | Remy            |
| Kissel                                | 100 Pt. Six                         | 1918                   | Remy            |
| Kissel                                | 12 cyl.                             |                        | Delco           |
| Kline                                 | 6-36                                | 1917                   | Westinghouse    |
| Lawson Truck                          |                                     | 1917                   | Splitdorf-Aplco |
| Lexington                             | 6-0-17                              | 1917                   | Westinghouse    |
| Lexington                             |                                     | 1918-1919              | Westinghouse    |
| Liberty                               | 6                                   | 1916-7-8-9             | Delco           |
| Liberty                               | 10B<br>''M2''                       | 1919                   | Wagner          |
| Lippard-Stewart Truck                 | W12                                 | 1917                   | Remy            |
| Locomobile                            | ···6-40"                            | 1917-18-19<br>1919     | Westinghouse    |
| Madison<br>Maibohm                    | A-4 cyl.                            |                        | Remy<br>Disco   |
| Maibohm                               | B-6 cyl.                            | 1918-1919              | Wagner          |
| Marion—Handley                        | 6-40                                | 1917                   | Westinghouse    |
| Marmon                                | 34                                  | 1918-1919              | Bijur           |
| Maxwell—Early model                   | 25                                  | 1917                   | Simms-Huff      |
| Maxwell-Late model                    | 25                                  | 1917                   | Simms-Huff      |
| Maxwell                               | 1T Truck                            | 1917-1918              | Autolite        |
| Maxwell                               | 25                                  | 1918-1919              | Simms-Huff      |
| McFarlan                              |                                     | 1917-1918              | Westinghouse    |
| McFarlan                              | Six                                 | 1919                   | Westinghouse    |
| Mercer                                |                                     | 1917-1918              | U. S. L.        |
| Mercer                                | Ser. 4                              | 1918-1919              | Westinghouse    |
| Metz                                  | 25                                  | 1919                   | Gray & Davis    |
| Michigan Hearse                       |                                     | 1917-18-19             | Delco           |
| Mitchell—Cars 5000 to 11,500          |                                     | 1917                   | Westinghouse    |
| Mitchell-Lewis                        |                                     | 1917-1918              | Splitdorf-Apleo |
| Mitchell                              | E40-E42                             | 1919                   | Remy            |
| Moline-Knight                         | G-MK50, C-MK40                      | 1917-18-19             | Wagner          |
| Moon (2 Button Switch)                | 6-66                                | 1918-1919<br>1918-1919 | Delco           |
| Moon (4 Button Switch)                |                                     | 1918-1919              | Delco           |
| Monitor                               | •••••                               | 1919                   | Dyneto<br>Remy  |
| Nash                                  | 671                                 | 1918                   | Bijur           |
| Nash                                  | 681, 82, 83, 84                     | 1918-1919              | Delco           |
| National                              |                                     | 1918                   | Westinghouse    |
| National—First 125 cars               | Ser. AF3                            | 1919                   | Westinghouse    |
| National—After first 125 cars.        | Ser. AF3                            | 1919                   | Westinghouse    |
| National                              | ''12''                              | 1917                   | Bijur           |
| National                              | 12 cyl.                             | 1918-1919              | Bijur           |
| Nelson                                |                                     | 1917-1918              | U. S. L.        |
| Oakland                               | 32B, 34                             | 1917                   | Delco           |
| Oakland<br>Old Hickory Trucks — Dixie | 34B                                 | 1918-1919              | Remy            |
| Cars to No. 2,200                     | No. State of the state of the state | 1916-17-18             | Dyneto          |
| Oldsmobile                            | 37                                  | 1917-1918              | Delco           |
| Oldsmobile                            | 37                                  | 1918                   | Remy            |
| Oldsmobile                            | 45 & 45A                            | 1918-1919              | Delco           |
| Overland                              | 75B                                 | 1916-1917              | Autolite        |
| Overland, 4 cyl                       | 83 DE                               | 1917                   | Autolite        |