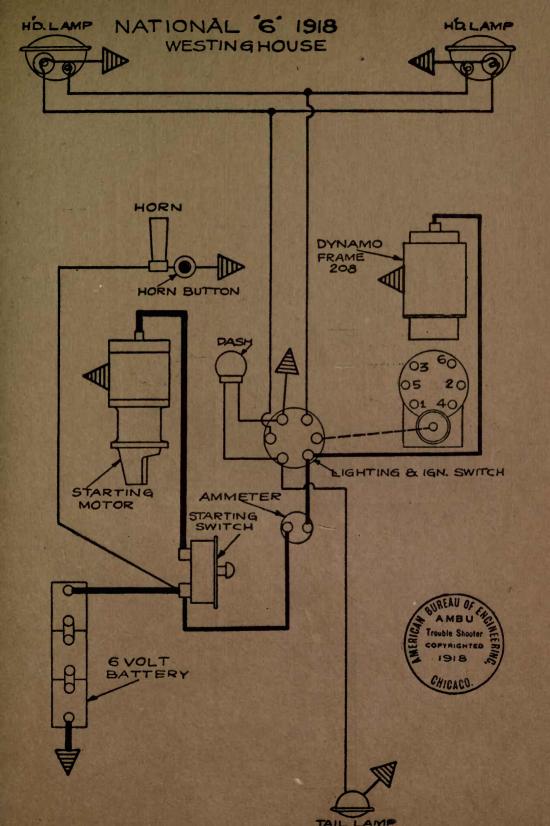

| NAME OF CAR                           | MODEL                               | YEAR                   | SYSTEM          |
|---------------------------------------|-------------------------------------|------------------------|-----------------|
| Kissel                                | 100 Pt. Six                         | 1917                   | Remy            |
| Kissel                                | 100 Pt. Six                         | 1918                   | Remy            |
| Kissel                                | 12 cyl.                             |                        | Delco           |
| Kline                                 | 6-36                                | 1917                   | Westinghouse    |
| Lawson Truck                          |                                     | 1917                   | Splitdorf-Aplco |
| Lexington                             | 6-0-17                              | 1917                   | Westinghouse    |
| Lexington                             |                                     | 1918-1919              | Westinghouse    |
| Liberty                               | 6                                   | 1916-7-8-9             | Delco           |
| Liberty                               | 10B<br>''M2''                       | 1919                   | Wagner          |
| Lippard-Stewart Truck                 | W12                                 | 1917                   | Remy            |
| Locomobile                            | ···6-40"                            | 1917-18-19<br>1919     | Westinghouse    |
| Madison<br>Maibohm                    | A-4 cyl.                            |                        | Remy<br>Disco   |
| Maibohm                               | B-6 cyl.                            | 1918-1919              | Wagner          |
| Marion—Handley                        | 6-40                                | 1917                   | Westinghouse    |
| Marmon                                | 34                                  | 1918-1919              | Bijur           |
| Maxwell—Early model                   | 25                                  | 1917                   | Simms-Huff      |
| Maxwell-Late model                    | 25                                  | 1917                   | Simms-Huff      |
| Maxwell                               | 1T Truck                            | 1917-1918              | Autolite        |
| Maxwell                               | 25                                  | 1918-1919              | Simms-Huff      |
| McFarlan                              |                                     | 1917-1918              | Westinghouse    |
| McFarlan                              | Six                                 | 1919                   | Westinghouse    |
| Mercer                                |                                     | 1917-1918              | U. S. L.        |
| Mercer                                | Ser. 4                              | 1918-1919              | Westinghouse    |
| Metz                                  | 25                                  | 1919                   | Gray & Davis    |
| Michigan Hearse                       |                                     | 1917-18-19             | Delco           |
| Mitchell—Cars 5000 to 11,500          |                                     | 1917                   | Westinghouse    |
| Mitchell-Lewis                        |                                     | 1917-1918              | Splitdorf-Apleo |
| Mitchell                              | E40-E42                             | 1919                   | Remy            |
| Moline-Knight                         | G-MK50, C-MK40                      | 1917-18-19             | Wagner          |
| Moon (2 Button Switch)                | 6-66                                | 1918-1919<br>1918-1919 | Delco           |
| Moon (4 Button Switch)                |                                     | 1918-1919              | Delco           |
| Monitor                               | •••••                               | 1919                   | Dyneto<br>Remy  |
| Nash                                  | 671                                 | 1918                   | Bijur           |
| Nash                                  | 681, 82, 83, 84                     | 1918-1919              | Delco           |
| National                              |                                     | 1918                   | Westinghouse    |
| National—First 125 cars               | Ser. AF3                            | 1919                   | Westinghouse    |
| National—After first 125 cars.        | Ser. AF3                            | 1919                   | Westinghouse    |
| National                              | ''12''                              | 1917                   | Bijur           |
| National                              | 12 cyl.                             | 1918-1919              | Bijur           |
| Nelson                                |                                     | 1917-1918              | U. S. L.        |
| Oakland                               | 32B, 34                             | 1917                   | Delco           |
| Oakland<br>Old Hickory Trucks — Dixie | 34B                                 | 1918-1919              | Remy            |
| Cars to No. 2,200                     | No. State of the state of the state | 1916-17-18             | Dyneto          |
| Oldsmobile                            | 37                                  | 1917-1918              | Delco           |
| Oldsmobile                            | 37                                  | 1918                   | Remy            |
| Oldsmobile                            | 45 & 45A                            | 1918-1919              | Delco           |
| Overland                              | 75B                                 | 1916-1917              | Autolite        |
| Overland, 4 cyl                       | 83 DE                               | 1917                   | Autolite        |