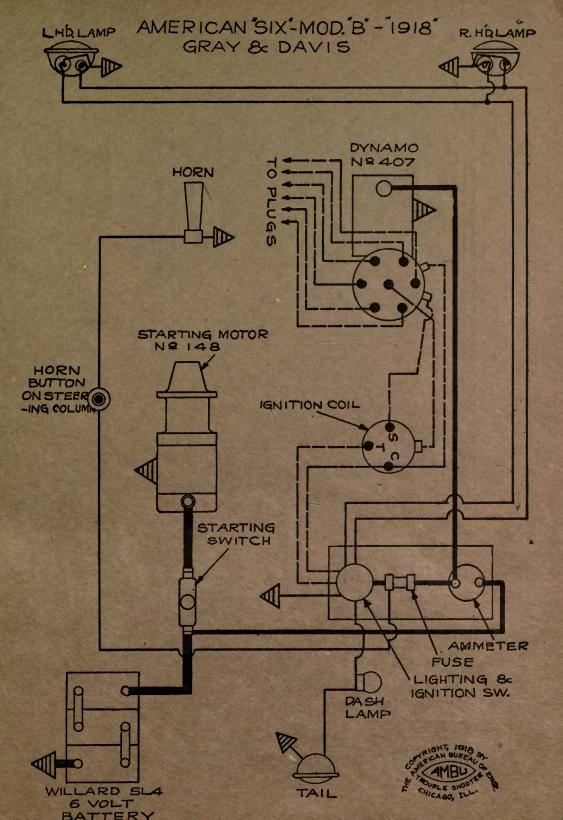

### LIST OF MBD WIRING DIAGRAMS IN STOCK

The following list of wiring diagrams are obtainable from your jobber — or the American Bureau of Engineering, 1601-03 South Michigan Avenue, Chicago—at 25 cents each. When placing order be sure to mention the diagram number as well as model and make of car.