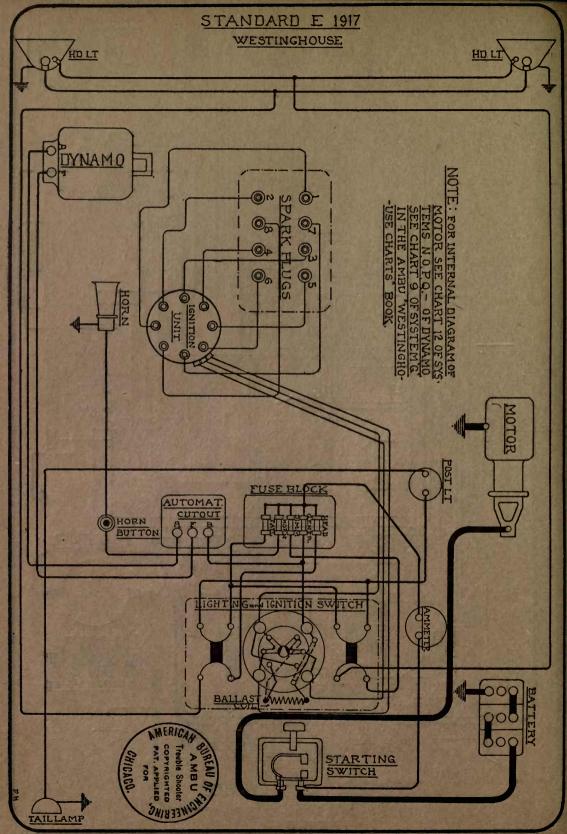

| NAME OF CAR                  | MODEL                    | YEAR       | SYSTEM                                                                                                         |
|------------------------------|--------------------------|------------|----------------------------------------------------------------------------------------------------------------|
| Overland, 4 cyl              | 854 SN C T R             | 1917       | Autolite                                                                                                       |
| Overland, 6 cyl              |                          | 1917       | Autolite                                                                                                       |
| Overland, 4 cyl              | 88T, SN, Lim.            | 1917       | Autolite                                                                                                       |
| Overland, 4 cyl              | Sol. SN, LIIII.          |            | the second s |
| Overland, 8 cyl              | 88T, SN<br>89CLR, T, 86B | 1917       | Autolite                                                                                                       |
| Overland, 6 cyl              | 89CLR, T, 86B            | 1917       | Autolite                                                                                                       |
| Overland, 4 cyl              | 90R, OEX, T, PLD         | 1917       | Autolite                                                                                                       |
| Overland, 4 cyl              | 88-4-SN                  | 1918       | Autolite                                                                                                       |
| Overland, 6 cyl              | 89                       | 1918       | Autolite                                                                                                       |
| Overland, 4 cyl              | 90                       | 1918       | Autolite                                                                                                       |
| Packard                      | 2-25, 2-35               | 1917       | Bijur                                                                                                          |
| Packard                      |                          | 1918-1919  | Bijur                                                                                                          |
| Packard (Body Wiring)        | 325, 335                 | 1918-1919  | Bijur                                                                                                          |
| Packard (Body Wiring)        | 325, 335                 | 1918-1919  | Bijur                                                                                                          |
| Packard (Body Wiring)        | 325, 335                 | 1918-1919  | Bijur                                                                                                          |
| Paige—Detroit                | 6-38                     | 1917       | Gray & Davis                                                                                                   |
| Paige                        | 39                       | 1918-1919  | Gray & Davis                                                                                                   |
| Paige                        | 6-55                     | 1919       | Remy                                                                                                           |
| Panhard Truck                | "A-B"                    | 1919       | Autolite                                                                                                       |
| Partin Palmer                | 32                       | 1917       | Disco                                                                                                          |
| Peerless                     | 56                       | 1917       | Gray & Davis                                                                                                   |
| Peerless                     | 56                       | 1917       | Autolite                                                                                                       |
| Peerless                     | 56                       | 1918-1919  | Autolite                                                                                                       |
| Phianna                      |                          | 1917       | W'd Leonard                                                                                                    |
| Pierce-Arrow                 |                          | 1919       | Westinghouse                                                                                                   |
| Pierce-Arrow Truck           | 2-Ton                    | 1919       | Westinghouse                                                                                                   |
| Pierce-Arrow                 | All Cars                 | 1916-7-8-9 | Westinghouse                                                                                                   |
| Premier                      | 6C & 6B                  | 1918-1919  | Delco                                                                                                          |
| Pullman                      | "4-24"                   | 1918       | Splitdorf-Aplco                                                                                                |
| Regal                        | J                        | 1917 .     | Heinze                                                                                                         |
| Regal                        | J                        | 1917       | Autolite                                                                                                       |
| Reo                          | 4 & 6, M & N             | 1917-18-19 | Remy                                                                                                           |
| Reo                          | T & U                    |            | Remy                                                                                                           |
| Reo Truck-No 12789 to date   | F                        | 1918       | Remy                                                                                                           |
| Riker Truck—with headlamps   | 3 & 4-Ton                |            | Westinghouse                                                                                                   |
| Riker Truck-with Search-     |                          | 19 3 V     |                                                                                                                |
| _ lights                     | 3 & 4-Ton                |            | Westinghouse                                                                                                   |
| Roamer                       |                          | 1917       | Bijur                                                                                                          |
| Roamer Cars 14,005 to 15,736 |                          | 1917       | Bijur                                                                                                          |
| Roamer Cars—15,737 and up    | "D-4-75," "C-6-54"       | 1918-1919  | Bijur                                                                                                          |
| Ross                         | 8                        | 1917       | Robbins-Meyers                                                                                                 |
| Saxon                        | 4                        | 1917       | Wagner                                                                                                         |
| Saxon                        | 6                        | 1916-1917  | Detroit                                                                                                        |
| Saxon                        |                          | 1916-7-8-9 | Wagner                                                                                                         |
| Sayers & Scovill, 6 cyl      |                          | 1916-1917  | Delco                                                                                                          |
| Sayers & Scovill             | 6 cyl.                   | 1917-18-19 | Delco                                                                                                          |
| Scripps-Booth                | "4" & "8"                |            | Wagner                                                                                                         |
| Scripps-Booth                | ···6-39'' & ···40''      | 1918       | Remy                                                                                                           |
| Service Truck                |                          |            | Westinghouse                                                                                                   |
| Seneca                       | D & H                    | 1919       | Allis-Chalmers                                                                                                 |
| Simplex                      | 5                        |            | Rushmore                                                                                                       |
| Standard                     | E                        | 1917       | Westinghouse                                                                                                   |