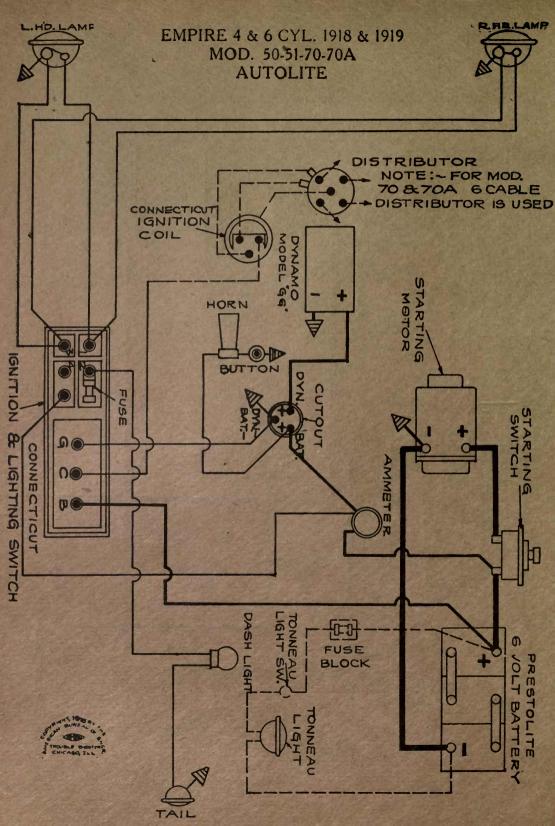

| NAME OF CAR                           | MODEL                               | YEAR                   | SYSTEM          |
|---------------------------------------|-------------------------------------|------------------------|-----------------|
| Kissel                                | 100 Pt. Six                         | 1917                   | Remy            |
| Kissel                                | 100 Pt. Six                         | 1918                   | Remy            |
| Kissel                                | 12 cyl.                             |                        | Delco           |
| Kline                                 | 6-36                                | 1917                   | Westinghouse    |
| Lawson Truck                          |                                     | 1917                   | Splitdorf-Aplco |
| Lexington                             | 6-0-17                              | 1917                   | Westinghouse    |
| Lexington                             |                                     | 1918-1919              | Westinghouse    |
| Liberty                               | 6                                   | 1916-7-8-9             | Delco           |
| Liberty                               | 10B<br>''M2''                       | 1919                   | Wagner          |
| Lippard-Stewart Truck                 | W12                                 | 1917                   | Remy            |
| Locomobile                            | ···6-40"                            | 1917-18-19<br>1919     | Westinghouse    |
| Madison<br>Maibohm                    | A-4 cyl.                            |                        | Remy<br>Disco   |
| Maibohm                               | B-6 cyl.                            | 1918-1919              | Wagner          |
| Marion—Handley                        | 6-40                                | 1917                   | Westinghouse    |
| Marmon                                | 34                                  | 1918-1919              | Bijur           |
| Maxwell—Early model                   | 25                                  | 1917                   | Simms-Huff      |
| Maxwell-Late model                    | 25                                  | 1917                   | Simms-Huff      |
| Maxwell                               | 1T Truck                            | 1917-1918              | Autolite        |
| Maxwell                               | 25                                  | 1918-1919              | Simms-Huff      |
| McFarlan                              |                                     | 1917-1918              | Westinghouse    |
| McFarlan                              | Six                                 | 1919                   | Westinghouse    |
| Mercer                                |                                     | 1917-1918              | U. S. L.        |
| Mercer                                | Ser. 4                              | 1918-1919              | Westinghouse    |
| Metz                                  | 25                                  | 1919                   | Gray & Davis    |
| Michigan Hearse                       |                                     | 1917-18-19             | Delco           |
| Mitchell—Cars 5000 to 11,500          |                                     | 1917                   | Westinghouse    |
| Mitchell-Lewis                        |                                     | 1917-1918              | Splitdorf-Apleo |
| Mitchell                              | E40-E42                             | 1919                   | Remy            |
| Moline-Knight                         | G-MK50, C-MK40                      | 1917-18-19             | Wagner          |
| Moon (2 Button Switch)                | 6-66                                | 1918-1919<br>1918-1919 | Delco           |
| Moon (4 Button Switch)                |                                     | 1918-1919              | Delco           |
| Monitor                               | •••••                               | 1919                   | Dyneto<br>Remy  |
| Nash                                  | 671                                 | 1918                   | Bijur           |
| Nash                                  | 681, 82, 83, 84                     | 1918-1919              | Delco           |
| National                              |                                     | 1918                   | Westinghouse    |
| National—First 125 cars               | Ser. AF3                            | 1919                   | Westinghouse    |
| National—After first 125 cars.        | Ser. AF3                            | 1919                   | Westinghouse    |
| National                              | ''12''                              | 1917                   | Bijur           |
| National                              | 12 cyl.                             | 1918-1919              | Bijur           |
| Nelson                                |                                     | 1917-1918              | U. S. L.        |
| Oakland                               | 32B, 34                             | 1917                   | Delco           |
| Oakland<br>Old Hickory Trucks — Dixie | 34B                                 | 1918-1919              | Remy            |
| Cars to No. 2,200                     | No. State of the state of the state | 1916-17-18             | Dyneto          |
| Oldsmobile                            | 37                                  | 1917-1918              | Delco           |
| Oldsmobile                            | 37                                  | 1918                   | Remy            |
| Oldsmobile                            | 45 & 45A                            | 1918-1919              | Delco           |
| Overland                              | 75B                                 | 1916-1917              | Autolite        |
| Overland, 4 cyl                       | 83 DE                               | 1917                   | Autolite        |