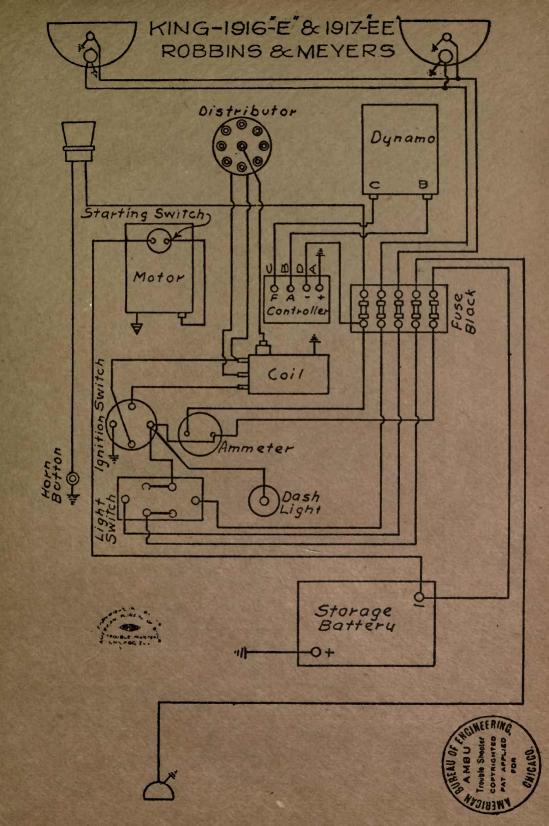

# 1917-1918-1919 AUTOMOBILE WIRING DIAGRAMS

Published By AMERICAN BUREAU OF ENGINEERING, Inc. 1601-03 South Michigan Avenue CHICAGO, ILL., U. S. A.

|                               |                      | Murche Har   | Cases will be logged             |
|-------------------------------|----------------------|--------------|----------------------------------|
| NAME OF CAR                   | MODEL                | YEAR         | SYSTEM                           |
|                               |                      | 0101         |                                  |
| Daniels                       | ···8''               | 1918         | Westinghouse                     |
| Davis                         | 6J                   | 1917-18-19   |                                  |
| Davis                         | 6H, 6I, 6K           | 1917-18-19   |                                  |
| Denby Motor Truck             |                      | 1918         | Bijur<br>G lit lenf Arloo        |
| Deneen Truck                  |                      | 1917         | Splitdorf-Aplco                  |
| Dixie Flyer                   | 2200 and above       | 1916-1917    | Dyneto                           |
| Dixie Flyer—Cars 3,500 and up |                      | 1917-18-19   | Dyneto                           |
| Dodge                         | Passenger Cars       | 1017 10 10   | Manthaant                        |
| Domia                         | and Trucks<br>"6-80" |              | Northeast                        |
| Dorris                        | "K-4"                | 1919         | Westinghouse                     |
|                               |                      | 1919         | Westinghouse                     |
| Dort—First half of Season     | 6 & 9                | 1917         | Westinghouse                     |
| Dort<br>Elcar                 | 11,11T<br>D F F C    | 1918<br>1917 | Westinghouse                     |
| Elcar                         | D, E, F, G           | 1917         | Dyneto<br>Dyneto                 |
| Elgin "Six"                   | D, E, G              | 1918-1919    | Wagner                           |
| Elgin                         | ······               | 1917-1918    | Wagner                           |
| Empire                        | 50, 51, 70, 70A      | 1918-1919    | Autolite                         |
| Essex                         |                      | 1919-1919    | Delco                            |
| Ford                          | (im))                | 1918         | Heinze Springfield               |
| Ford                          | TUS TRACT TO DATE OF | All Years    |                                  |
| Ford Lights & Ignition System | All                  | init i cars  | fromize springerout              |
| Franklin—After 11,700 Cars.   | Ser. 9               | 1918-1919    | Dyneto                           |
| Franklin - Light and Horn     |                      | - 16 HOURS   | and a bar a little of the little |
| Wiring                        | Ser. 9               | 1918-1919    | Dyneto                           |
| Franklin - Light and Horn     |                      | FREPAR BUR   | 2.4.8.1.1956.11 日                |
| Wiring                        | Ser. 9               | 1918-1919    | Dyneto                           |
| Glide-Cars 9,000 to 10,255    | 6-40                 | 1916-1917    | Westinghouse                     |
| Glide                         | ···6-40''            | 1918-1919    | Westinghouse .                   |
| Grant                         | 6                    | 1917         | Wagner                           |
| Grant                         | "G"                  | 1918-1919    | Wagner                           |
| Grant Truck                   | 10-11-15-16          | 1919         | Remy                             |
| H-A-L—Twelve                  | 21                   | 1917         | Westinghouse                     |
| Harroun                       |                      | 1917-18-19   |                                  |
| Haynes                        | 36, 37, 37R          | 1916-1917    | Leece-Neville                    |
| Haynes                        | 40, 40R-41           | 1917         | Leece-Neville                    |
| Holmes                        | 38, 39 & 45<br>All   | 1918-1919    | Leece-Neville                    |
| Hollier                       | "176"                | 1919         | Dyneto<br>Allis-Chalmers         |
| Hollier                       |                      | 1916-7-8-9   | Splitdorf-Apleo                  |
| Hudson                        | Super Six            | All Years    |                                  |
| Hupmobile—Cars After 75,000   | N                    | 1917         | Westinghouse                     |
| Hupmobile                     | R                    | 1917-1918    | Bijur                            |
| Interstate                    | T, TR                | 1917-1918    | Remy                             |
| Jackson                       | 349                  | 1917-1918    |                                  |
| Jeffery                       | 671                  | 1917         | Bijur                            |
| Jeffery Truck                 | 2017                 | 1918         | Bijur                            |
| Jordan                        | В                    | 1917         | Bijur                            |
| Jordan                        | "C"                  | 1918-1919    | Bijur                            |
| King                          | E, EE                | 1916-1917    | Robbins & Meyers                 |
| King                          | "EE," "F"            | 1917-18-19   | Bijur                            |