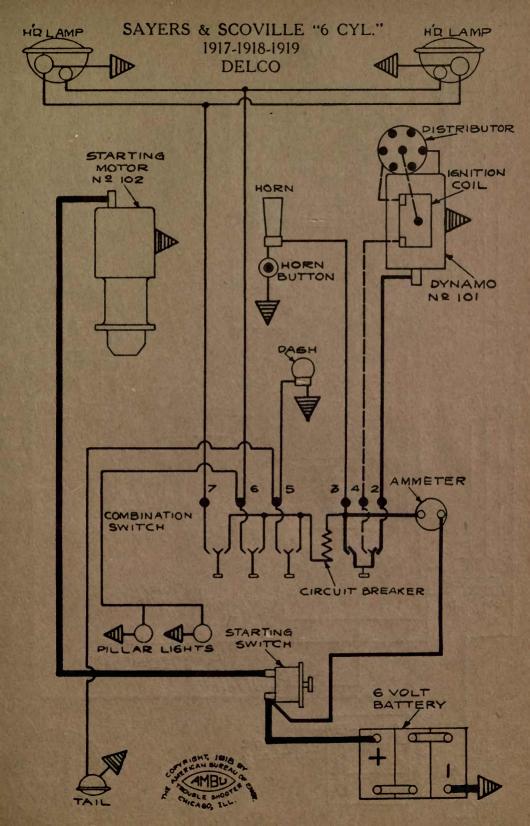

| NAME OF CAR                  | MODEL                    | YEAR       | SYSTEM                                                                                                         |
|------------------------------|--------------------------|------------|----------------------------------------------------------------------------------------------------------------|
| Overland, 4 cyl              | 854 SN C T R             | 1917       | Autolite                                                                                                       |
| Overland, 6 cyl              |                          | 1917       | Autolite                                                                                                       |
| Overland, 4 cyl              | 88T, SN, Lim.            | 1917       | Autolite                                                                                                       |
| Overland, 4 cyl              | Sol. SN, LIIII.          |            | the second s |
| Overland, 8 cyl              | 88T, SN<br>89CLR, T, 86B | 1917       | Autolite                                                                                                       |
| Overland, 6 cyl              | 89CLR, T, 86B            | 1917       | Autolite                                                                                                       |
| Overland, 4 cyl              | 90R, OEX, T, PLD         | 1917       | Autolite                                                                                                       |
| Overland, 4 cyl              | 88-4-SN                  | 1918       | Autolite                                                                                                       |
| Overland, 6 cyl              | 89                       | 1918       | Autolite                                                                                                       |
| Overland, 4 cyl              | 90                       | 1918       | Autolite                                                                                                       |
| Packard                      | 2-25, 2-35               | 1917       | Bijur                                                                                                          |
| Packard                      |                          | 1918-1919  | Bijur                                                                                                          |
| Packard (Body Wiring)        | 325, 335                 | 1918-1919  | Bijur                                                                                                          |
| Packard (Body Wiring)        | 325, 335                 | 1918-1919  | Bijur                                                                                                          |
| Packard (Body Wiring)        | 325, 335                 | 1918-1919  | Bijur                                                                                                          |
| Paige—Detroit                | 6-38                     | 1917       | Gray & Davis                                                                                                   |
| Paige                        | 39                       | 1918-1919  | Gray & Davis                                                                                                   |
| Paige                        | 6-55                     | 1919       | Remy                                                                                                           |
| Panhard Truck                | "A-B"                    | 1919       | Autolite                                                                                                       |
| Partin Palmer                | 32                       | 1917       | Disco                                                                                                          |
| Peerless                     | 56                       | 1917       | Gray & Davis                                                                                                   |
| Peerless                     | 56                       | 1917       | Autolite                                                                                                       |
| Peerless                     | 56                       | 1918-1919  | Autolite                                                                                                       |
| Phianna                      |                          | 1917       | W'd Leonard                                                                                                    |
| Pierce-Arrow                 |                          | 1919       | Westinghouse                                                                                                   |
| Pierce-Arrow Truck           | 2-Ton                    | 1919       | Westinghouse                                                                                                   |
| Pierce-Arrow                 | All Cars                 | 1916-7-8-9 | Westinghouse                                                                                                   |
| Premier                      | 6C & 6B                  | 1918-1919  | Delco                                                                                                          |
| Pullman                      | "4-24"                   | 1918       | Splitdorf-Aplco                                                                                                |
| Regal                        | J                        | 1917 .     | Heinze                                                                                                         |
| Regal                        | J                        | 1917       | Autolite                                                                                                       |
| Reo                          | 4 & 6, M & N             | 1917-18-19 | Remy                                                                                                           |
| Reo                          | T & U                    |            | Remy                                                                                                           |
| Reo Truck-No 12789 to date   | F                        | 1918       | Remy                                                                                                           |
| Riker Truck—with headlamps   | 3 & 4-Ton                |            | Westinghouse                                                                                                   |
| Riker Truck-with Search-     |                          | 19 3 V     |                                                                                                                |
| _ lights                     | 3 & 4-Ton                |            | Westinghouse                                                                                                   |
| Roamer                       |                          | 1917       | Bijur                                                                                                          |
| Roamer Cars 14,005 to 15,736 |                          | 1917       | Bijur                                                                                                          |
| Roamer Cars—15,737 and up    | "D-4-75," "C-6-54"       | 1918-1919  | Bijur                                                                                                          |
| Ross                         | 8                        | 1917       | Robbins-Meyers                                                                                                 |
| Saxon                        | 4                        | 1917       | Wagner                                                                                                         |
| Saxon                        | 6                        | 1916-1917  | Detroit                                                                                                        |
| Saxon                        |                          | 1916-7-8-9 | Wagner                                                                                                         |
| Sayers & Scovill, 6 cyl      |                          | 1916-1917  | Delco                                                                                                          |
| Sayers & Scovill             | 6 cyl.                   | 1917-18-19 | Delco                                                                                                          |
| Scripps-Booth                | "4" & "8"                |            | Wagner                                                                                                         |
| Scripps-Booth                | ···6-39'' & ···40''      | 1918       | Remy                                                                                                           |
| Service Truck                |                          |            | Westinghouse                                                                                                   |
| Seneca                       | D & H                    | 1919       | Allis-Chalmers                                                                                                 |
| Simplex                      | 5                        |            | Rushmore                                                                                                       |
| Standard                     | E                        | 1917       | Westinghouse                                                                                                   |