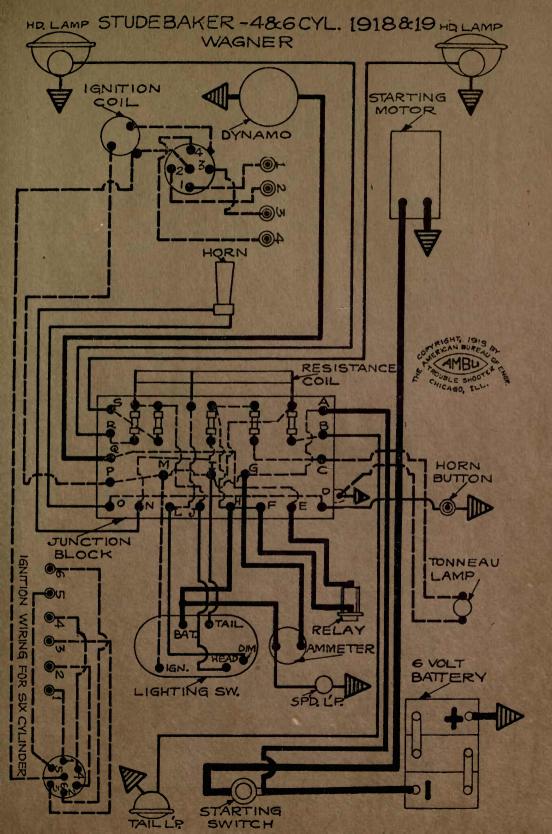

| NAME OF CAR              | MODEL     | YEAR       | SYSTEM          |
|--------------------------|-----------|------------|-----------------|
| Standard                 | "F"       | 1917       | Splitdorf-Apleo |
| Standard                 | 8         | 1919       | Westinghouse    |
| Stearns-Knight "Four"    | Series 32 | 1917       | Westinghouse    |
| Stearns-Knight "Eight"   | Series 32 | 1917       | Westinghouse    |
| Stephen                  | 60, 65    | 1917       | Autolite        |
| Stephens Salient Six     | 70 & 75   | 1918-1919  | Delco           |
| Stewart                  |           | 1917       | Westinghouse    |
| Studebaker               |           | 1916-17-18 | Wagner          |
| Studebaker               | 4 & 6     | 1918-1919  | Wagner          |
| Stutz                    |           | 1918-1919  | Remy            |
| Sun Light Six            |           | 1917       | Remy            |
| Velie                    | 27        | 1917       | Remv            |
| Velie                    | 28        | 1917       | Remy            |
| Velie                    | 38 & 39   | 1918-1919  | Remy            |
| Westcott                 | 17 & 18   | 1917-18-19 |                 |
| White                    |           | 1917-1918  | Leece-Neville   |
| Winton                   | 22        | 1916-7-8-9 | Bijur           |
| Winton                   | 22A       |            | Bijur           |
| Winton - Body Wiring for |           |            | Distances of Bu |
| Limousine                | 22 & 22A  | 1916-7-8-9 | Bijur           |