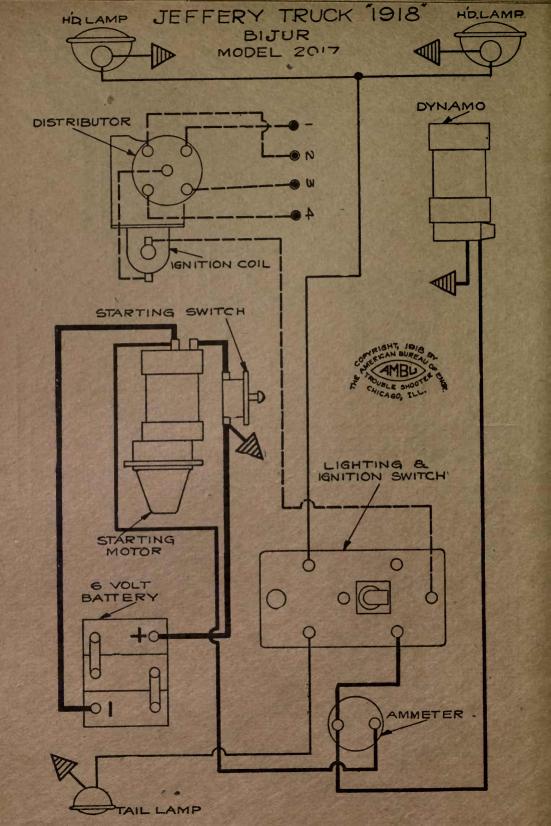

# 1917-1918-1919 AUTOMOBILE WIRING DIAGRAMS

Published By AMERICAN BUREAU OF ENGINEERING, Inc. 1601-03 South Michigan Avenue CHICAGO, ILL., U. S. A.

|                               |                      | Murche Har   | Cases will be logged             |
|-------------------------------|----------------------|--------------|----------------------------------|
| NAME OF CAR                   | MODEL                | YEAR         | SYSTEM                           |
|                               |                      | 0101         |                                  |
| Daniels                       | ···8''               | 1918         | Westinghouse                     |
| Davis                         | 6J                   | 1917-18-19   |                                  |
| Davis                         | 6H, 6I, 6K           | 1917-18-19   |                                  |
| Denby Motor Truck             |                      | 1918         | Bijur<br>G lit lenf Arloo        |
| Deneen Truck                  |                      | 1917         | Splitdorf-Aplco                  |
| Dixie Flyer                   | 2200 and above       | 1916-1917    | Dyneto                           |
| Dixie Flyer—Cars 3,500 and up |                      | 1917-18-19   | Dyneto                           |
| Dodge                         | Passenger Cars       | 1017 10 10   | Manthaant                        |
| Domia                         | and Trucks<br>"6-80" |              | Northeast                        |
| Dorris                        | "K-4"                | 1919         | Westinghouse                     |
|                               |                      | 1919         | Westinghouse                     |
| Dort—First half of Season     | 6 & 9                | 1917         | Westinghouse                     |
| Dort<br>Elcar                 | 11,11T<br>D F F C    | 1918<br>1917 | Westinghouse                     |
| Elcar                         | D, E, F, G           | 1917         | Dyneto<br>Dyneto                 |
| Elgin "Six"                   | D, E, G              | 1918-1919    | Wagner                           |
| Elgin                         | ······               | 1917-1918    | Wagner                           |
| Empire                        | 50, 51, 70, 70A      | 1918-1919    | Autolite                         |
| Essex                         |                      | 1919-1919    | Delco                            |
| Ford                          | (im))                | 1918         | Heinze Springfield               |
| Ford                          | TUS TRACT TO DATE OF | All Years    |                                  |
| Ford Lights & Ignition System | All                  | init i cars  | fromize springerout              |
| Franklin—After 11,700 Cars.   | Ser. 9               | 1918-1919    | Dyneto                           |
| Franklin - Light and Horn     |                      | - 16 HOURS   | and a bar a little of the little |
| Wiring                        | Ser. 9               | 1918-1919    | Dyneto                           |
| Franklin - Light and Horn     |                      | FREPAR BUR   | 2.4.8.1.1956.11 日                |
| Wiring                        | Ser. 9               | 1918-1919    | Dyneto                           |
| Glide-Cars 9,000 to 10,255    | 6-40                 | 1916-1917    | Westinghouse                     |
| Glide                         | ···6-40''            | 1918-1919    | Westinghouse .                   |
| Grant                         | 6                    | 1917         | Wagner                           |
| Grant                         | "G"                  | 1918-1919    | Wagner                           |
| Grant Truck                   | 10-11-15-16          | 1919         | Remy                             |
| H-A-L—Twelve                  | 21                   | 1917         | Westinghouse                     |
| Harroun                       |                      | 1917-18-19   |                                  |
| Haynes                        | 36, 37, 37R          | 1916-1917    | Leece-Neville                    |
| Haynes                        | 40, 40R-41           | 1917         | Leece-Neville                    |
| Holmes                        | 38, 39 & 45<br>All   | 1918-1919    | Leece-Neville                    |
| Hollier                       | "176"                | 1919         | Dyneto<br>Allis-Chalmers         |
| Hollier                       |                      | 1916-7-8-9   | Splitdorf-Apleo                  |
| Hudson                        | Super Six            | All Years    |                                  |
| Hupmobile—Cars After 75,000   | N                    | 1917         | Westinghouse                     |
| Hupmobile                     | R                    | 1917-1918    | Bijur                            |
| Interstate                    | T, TR                | 1917-1918    | Remy                             |
| Jackson                       | 349                  | 1917-1918    |                                  |
| Jeffery                       | 671                  | 1917         | Bijur                            |
| Jeffery Truck                 | 2017                 | 1918         | Bijur                            |
| Jordan                        | В                    | 1917         | Bijur                            |
| Jordan                        | "C"                  | 1918-1919    | Bijur                            |
| King                          | E, EE                | 1916-1917    | Robbins & Meyers                 |
| King                          | "EE," "F"            | 1917-18-19   | Bijur                            |

(3) Over 700 Wiring Diagrams, showing the complete external connections of the Starting, Lighting and Ignition circuits on ears made in the United States since 1911. All parts are placed in the same relative positions they occupy on the cars, and are clearly labeled and explained.