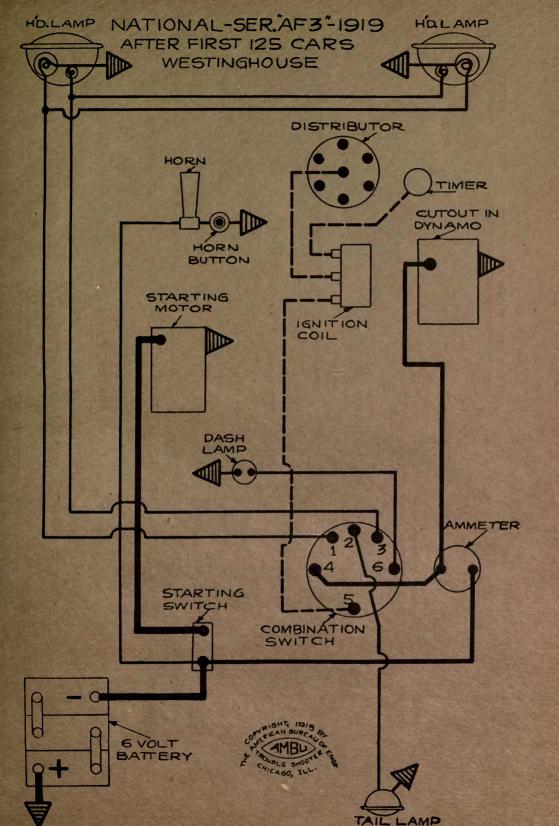

| NAME OF CAR                           | MODEL                               | YEAR                   | SYSTEM          |
|---------------------------------------|-------------------------------------|------------------------|-----------------|
| Kissel                                | 100 Pt. Six                         | 1917                   | Remy            |
| Kissel                                | 100 Pt. Six                         | 1918                   | Remy            |
| Kissel                                | 12 cyl.                             |                        | Delco           |
| Kline                                 | 6-36                                | 1917                   | Westinghouse    |
| Lawson Truck                          |                                     | 1917                   | Splitdorf-Aplco |
| Lexington                             | 6-0-17                              | 1917                   | Westinghouse    |
| Lexington                             |                                     | 1918-1919              | Westinghouse    |
| Liberty                               | 6                                   | 1916-7-8-9             | Delco           |
| Liberty                               | 10B<br>''M2''                       | 1919                   | Wagner          |
| Lippard-Stewart Truck                 | W12                                 | 1917                   | Remy            |
| Locomobile                            | ···6-40"                            | 1917-18-19<br>1919     | Westinghouse    |
| Madison<br>Maibohm                    | A-4 cyl.                            |                        | Remy<br>Disco   |
| Maibohm                               | B-6 cyl.                            | 1918-1919              | Wagner          |
| Marion—Handley                        | 6-40                                | 1917                   | Westinghouse    |
| Marmon                                | 34                                  | 1918-1919              | Bijur           |
| Maxwell—Early model                   | 25                                  | 1917                   | Simms-Huff      |
| Maxwell-Late model                    | 25                                  | 1917                   | Simms-Huff      |
| Maxwell                               | 1T Truck                            | 1917-1918              | Autolite        |
| Maxwell                               | 25                                  | 1918-1919              | Simms-Huff      |
| McFarlan                              |                                     | 1917-1918              | Westinghouse    |
| McFarlan                              | Six                                 | 1919                   | Westinghouse    |
| Mercer                                |                                     | 1917-1918              | U. S. L.        |
| Mercer                                | Ser. 4                              | 1918-1919              | Westinghouse    |
| Metz                                  | 25                                  | 1919                   | Gray & Davis    |
| Michigan Hearse                       |                                     | 1917-18-19             | Delco           |
| Mitchell—Cars 5000 to 11,500          |                                     | 1917                   | Westinghouse    |
| Mitchell-Lewis                        |                                     | 1917-1918              | Splitdorf-Apleo |
| Mitchell                              | E40-E42                             | 1919                   | Remy            |
| Moline-Knight                         | G-MK50, C-MK40                      | 1917-18-19             | Wagner          |
| Moon (2 Button Switch)                | 6-66                                | 1918-1919<br>1918-1919 | Delco           |
| Moon (4 Button Switch)                |                                     | 1918-1919              | Delco           |
| Monitor                               | •••••                               | 1919                   | Dyneto<br>Remy  |
| Nash                                  | 671                                 | 1918                   | Bijur           |
| Nash                                  | 681, 82, 83, 84                     | 1918-1919              | Delco           |
| National                              |                                     | 1918                   | Westinghouse    |
| National—First 125 cars               | Ser. AF3                            | 1919                   | Westinghouse    |
| National—After first 125 cars.        | Ser. AF3                            | 1919                   | Westinghouse    |
| National                              | ''12''                              | 1917                   | Bijur           |
| National                              | 12 cyl.                             | 1918-1919              | Bijur           |
| Nelson                                |                                     | 1917-1918              | U. S. L.        |
| Oakland                               | 32B, 34                             | 1917                   | Delco           |
| Oakland<br>Old Hickory Trucks — Dixie | 34B                                 | 1918-1919              | Remy            |
| Cars to No. 2,200                     | No. State of the state of the state | 1916-17-18             | Dyneto          |
| Oldsmobile                            | 37                                  | 1917-1918              | Delco           |
| Oldsmobile                            | 37                                  | 1918                   | Remy            |
| Oldsmobile                            | 45 & 45A                            | 1918-1919              | Delco           |
| Overland                              | 75B                                 | 1916-1917              | Autolite        |
| Overland, 4 cyl                       | 83 DE                               | 1917                   | Autolite        |