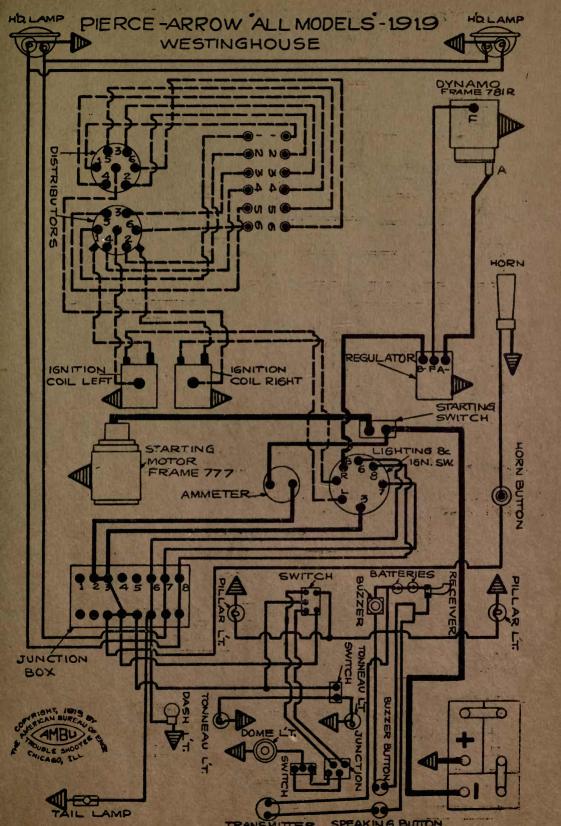

| NAME OF CAR                  | MODEL                    | YEAR       | SYSTEM                                                                                                         |
|------------------------------|--------------------------|------------|----------------------------------------------------------------------------------------------------------------|
| Overland, 4 cyl              | 854 SN C T R             | 1917       | Autolite                                                                                                       |
| Overland, 6 cyl              |                          | 1917       | Autolite                                                                                                       |
| Overland, 4 cyl              | 88T, SN, Lim.            | 1917       | Autolite                                                                                                       |
| Overland, 4 cyl              | Sol. SN, LIIII.          |            | the second s |
| Overland, 8 cyl              | 88T, SN<br>89CLR, T, 86B | 1917       | Autolite                                                                                                       |
| Overland, 6 cyl              | 89CLR, T, 86B            | 1917       | Autolite                                                                                                       |
| Overland, 4 cyl              | 90R, OEX, T, PLD         | 1917       | Autolite                                                                                                       |
| Overland, 4 cyl              | 88-4-SN                  | 1918       | Autolite                                                                                                       |
| Overland, 6 cyl              | 89                       | 1918       | Autolite                                                                                                       |
| Overland, 4 cyl              | 90                       | 1918       | Autolite                                                                                                       |
| Packard                      | 2-25, 2-35               | 1917       | Bijur                                                                                                          |
| Packard                      |                          | 1918-1919  | Bijur                                                                                                          |
| Packard (Body Wiring)        | 325, 335                 | 1918-1919  | Bijur                                                                                                          |
| Packard (Body Wiring)        | 325, 335                 | 1918-1919  | Bijur                                                                                                          |
| Packard (Body Wiring)        | 325, 335                 | 1918-1919  | Bijur                                                                                                          |
| Paige—Detroit                | 6-38                     | 1917       | Gray & Davis                                                                                                   |
| Paige                        | 39                       | 1918-1919  | Gray & Davis                                                                                                   |
| Paige                        | 6-55                     | 1919       | Remy                                                                                                           |
| Panhard Truck                | "A-B"                    | 1919       | Autolite                                                                                                       |
| Partin Palmer                | 32                       | 1917       | Disco                                                                                                          |
| Peerless                     | 56                       | 1917       | Gray & Davis                                                                                                   |
| Peerless                     | 56                       | 1917       | Autolite                                                                                                       |
| Peerless                     | 56                       | 1918-1919  | Autolite                                                                                                       |
| Phianna                      |                          | 1917       | W'd Leonard                                                                                                    |
| Pierce-Arrow                 |                          | 1919       | Westinghouse                                                                                                   |
| Pierce-Arrow Truck           | 2-Ton                    | 1919       | Westinghouse                                                                                                   |
| Pierce-Arrow                 | All Cars                 | 1916-7-8-9 | Westinghouse                                                                                                   |
| Premier                      | 6C & 6B                  | 1918-1919  | Delco                                                                                                          |
| Pullman                      | "4-24"                   | 1918       | Splitdorf-Aplco                                                                                                |
| Regal                        | J                        | 1917 .     | Heinze                                                                                                         |
| Regal                        | J                        | 1917       | Autolite                                                                                                       |
| Reo                          | 4 & 6, M & N             | 1917-18-19 | Remy                                                                                                           |
| Reo                          | T & U                    |            | Remy                                                                                                           |
| Reo Truck-No 12789 to date   | F                        | 1918       | Remy                                                                                                           |
| Riker Truck—with headlamps   | 3 & 4-Ton                |            | Westinghouse                                                                                                   |
| Riker Truck-with Search-     |                          | 19 3 V     |                                                                                                                |
| _ lights                     | 3 & 4-Ton                |            | Westinghouse                                                                                                   |
| Roamer                       |                          | 1917       | Bijur                                                                                                          |
| Roamer Cars 14,005 to 15,736 |                          | 1917       | Bijur                                                                                                          |
| Roamer Cars—15,737 and up    | "D-4-75," "C-6-54"       | 1918-1919  | Bijur                                                                                                          |
| Ross                         | 8                        | 1917       | Robbins-Meyers                                                                                                 |
| Saxon                        | 4                        | 1917       | Wagner                                                                                                         |
| Saxon                        | 6                        | 1916-1917  | Detroit                                                                                                        |
| Saxon                        |                          | 1916-7-8-9 | Wagner                                                                                                         |
| Sayers & Scovill, 6 cyl      |                          | 1916-1917  | Delco                                                                                                          |
| Sayers & Scovill             | 6 cyl.                   | 1917-18-19 | Delco                                                                                                          |
| Scripps-Booth                | "4" & "8"                |            | Wagner                                                                                                         |
| Scripps-Booth                | ···6-39'' & ···40''      | 1918       | Remy                                                                                                           |
| Service Truck                |                          |            | Westinghouse                                                                                                   |
| Seneca                       | D & H                    | 1919       | Allis-Chalmers                                                                                                 |
| Simplex                      | 5                        |            | Rushmore                                                                                                       |
| Standard                     | E                        | 1917       | Westinghouse                                                                                                   |