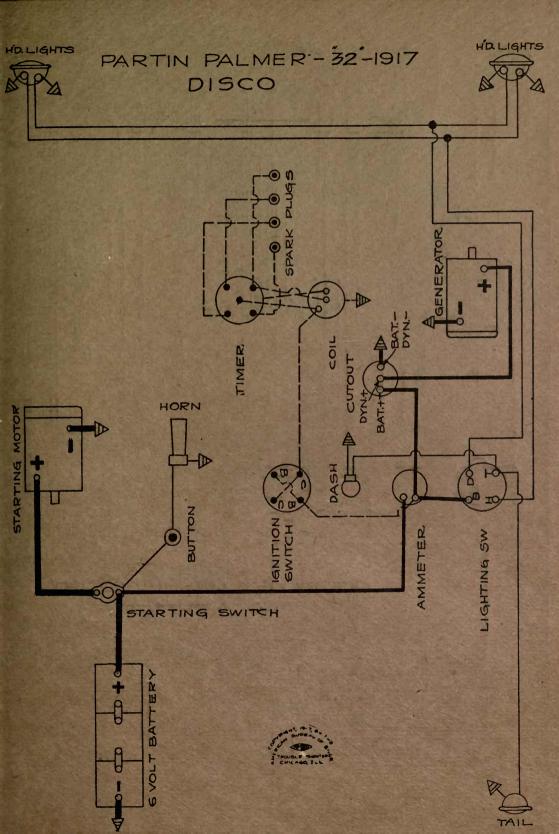

| NAME OF CAR                  | MODEL                    | YEAR       | SYSTEM                                                                                                         |
|------------------------------|--------------------------|------------|----------------------------------------------------------------------------------------------------------------|
| Overland, 4 cyl              | 854 SN C T R             | 1917       | Autolite                                                                                                       |
| Overland, 6 cyl              |                          | 1917       | Autolite                                                                                                       |
| Overland, 4 cyl              | 88T, SN, Lim.            | 1917       | Autolite                                                                                                       |
| Overland, 4 cyl              | Sol. SN, LIIII.          |            | the second s |
| Overland, 8 cyl              | 88T, SN<br>89CLR, T, 86B | 1917       | Autolite                                                                                                       |
| Overland, 6 cyl              | 89CLR, T, 86B            | 1917       | Autolite                                                                                                       |
| Overland, 4 cyl              | 90R, OEX, T, PLD         | 1917       | Autolite                                                                                                       |
| Overland, 4 cyl              | 88-4-SN                  | 1918       | Autolite                                                                                                       |
| Overland, 6 cyl              | 89                       | 1918       | Autolite                                                                                                       |
| Overland, 4 cyl              | 90                       | 1918       | Autolite                                                                                                       |
| Packard                      | 2-25, 2-35               | 1917       | Bijur                                                                                                          |
| Packard                      |                          | 1918-1919  | Bijur                                                                                                          |
| Packard (Body Wiring)        | 325, 335                 | 1918-1919  | Bijur                                                                                                          |
| Packard (Body Wiring)        | 325, 335                 | 1918-1919  | Bijur                                                                                                          |
| Packard (Body Wiring)        | 325, 335                 | 1918-1919  | Bijur                                                                                                          |
| Paige—Detroit                | 6-38                     | 1917       | Gray & Davis                                                                                                   |
| Paige                        | 39                       | 1918-1919  | Gray & Davis                                                                                                   |
| Paige                        | 6-55                     | 1919       | Remy                                                                                                           |
| Panhard Truck                | "A-B"                    | 1919       | Autolite                                                                                                       |
| Partin Palmer                | 32                       | 1917       | Disco                                                                                                          |
| Peerless                     | 56                       | 1917       | Gray & Davis                                                                                                   |
| Peerless                     | 56                       | 1917       | Autolite                                                                                                       |
| Peerless                     | 56                       | 1918-1919  | Autolite                                                                                                       |
| Phianna                      |                          | 1917       | W'd Leonard                                                                                                    |
| Pierce-Arrow                 |                          | 1919       | Westinghouse                                                                                                   |
| Pierce-Arrow Truck           | 2-Ton                    | 1919       | Westinghouse                                                                                                   |
| Pierce-Arrow                 | All Cars                 | 1916-7-8-9 | Westinghouse                                                                                                   |
| Premier                      | 6C & 6B                  | 1918-1919  | Delco                                                                                                          |
| Pullman                      | "4-24"                   | 1918       | Splitdorf-Aplco                                                                                                |
| Regal                        | J                        | 1917 .     | Heinze                                                                                                         |
| Regal                        | J                        | 1917       | Autolite                                                                                                       |
| Reo                          | 4 & 6, M & N             | 1917-18-19 | Remy                                                                                                           |
| Reo                          | T & U                    |            | Remy                                                                                                           |
| Reo Truck-No 12789 to date   | F                        | 1918       | Remy                                                                                                           |
| Riker Truck—with headlamps   | 3 & 4-Ton                |            | Westinghouse                                                                                                   |
| Riker Truck-with Search-     |                          | 19 3 V     |                                                                                                                |
| _ lights                     | 3 & 4-Ton                |            | Westinghouse                                                                                                   |
| Roamer                       |                          | 1917       | Bijur                                                                                                          |
| Roamer Cars 14,005 to 15,736 |                          | 1917       | Bijur                                                                                                          |
| Roamer Cars—15,737 and up    | "D-4-75," "C-6-54"       | 1918-1919  | Bijur                                                                                                          |
| Ross                         | 8                        | 1917       | Robbins-Meyers                                                                                                 |
| Saxon                        | 4                        | 1917       | Wagner                                                                                                         |
| Saxon                        | 6                        | 1916-1917  | Detroit                                                                                                        |
| Saxon                        |                          | 1916-7-8-9 | Wagner                                                                                                         |
| Sayers & Scovill, 6 cyl      |                          | 1916-1917  | Delco                                                                                                          |
| Sayers & Scovill             | 6 cyl.                   | 1917-18-19 | Delco                                                                                                          |
| Scripps-Booth                | "4" & "8"                |            | Wagner                                                                                                         |
| Scripps-Booth                | ···6-39'' & ···40''      | 1918       | Remy                                                                                                           |
| Service Truck                |                          |            | Westinghouse                                                                                                   |
| Seneca                       | D & H                    | 1919       | Allis-Chalmers                                                                                                 |
| Simplex                      | 5                        |            | Rushmore                                                                                                       |
| Standard                     | E                        | 1917       | Westinghouse                                                                                                   |