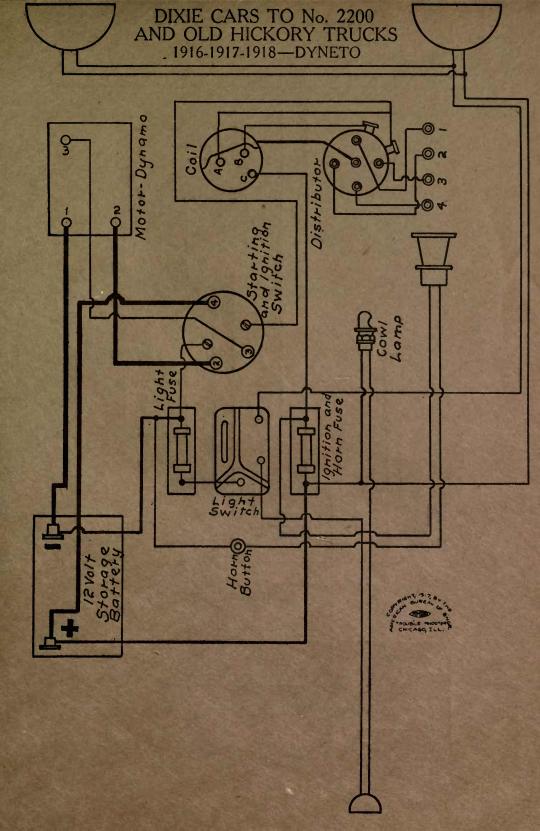

| NAME OF CAR                           | MODEL                               | YEAR                   | SYSTEM          |
|---------------------------------------|-------------------------------------|------------------------|-----------------|
| Kissel                                | 100 Pt. Six                         | 1917                   | Remy            |
| Kissel                                | 100 Pt. Six                         | 1918                   | Remy            |
| Kissel                                | 12 cyl.                             |                        | Delco           |
| Kline                                 | 6-36                                | 1917                   | Westinghouse    |
| Lawson Truck                          |                                     | 1917                   | Splitdorf-Aplco |
| Lexington                             | 6-0-17                              | 1917                   | Westinghouse    |
| Lexington                             |                                     | 1918-1919              | Westinghouse    |
| Liberty                               | 6                                   | 1916-7-8-9             | Delco           |
| Liberty                               | 10B<br>''M2''                       | 1919                   | Wagner          |
| Lippard-Stewart Truck                 | W12                                 | 1917                   | Remy            |
| Locomobile                            | ···6-40"                            | 1917-18-19<br>1919     | Westinghouse    |
| Madison<br>Maibohm                    | A-4 cyl.                            |                        | Remy<br>Disco   |
| Maibohm                               | B-6 cyl.                            | 1918-1919              | Wagner          |
| Marion—Handley                        | 6-40                                | 1917                   | Westinghouse    |
| Marmon                                | 34                                  | 1918-1919              | Bijur           |
| Maxwell—Early model                   | 25                                  | 1917                   | Simms-Huff      |
| Maxwell-Late model                    | 25                                  | 1917                   | Simms-Huff      |
| Maxwell                               | 1T Truck                            | 1917-1918              | Autolite        |
| Maxwell                               | 25                                  | 1918-1919              | Simms-Huff      |
| McFarlan                              |                                     | 1917-1918              | Westinghouse    |
| McFarlan                              | Six                                 | 1919                   | Westinghouse    |
| Mercer                                |                                     | 1917-1918              | U. S. L.        |
| Mercer                                | Ser. 4                              | 1918-1919              | Westinghouse    |
| Metz                                  | 25                                  | 1919                   | Gray & Davis    |
| Michigan Hearse                       |                                     | 1917-18-19             | Delco           |
| Mitchell—Cars 5000 to 11,500          |                                     | 1917                   | Westinghouse    |
| Mitchell-Lewis                        |                                     | 1917-1918              | Splitdorf-Apleo |
| Mitchell                              | E40-E42                             | 1919                   | Remy            |
| Moline-Knight                         | G-MK50, C-MK40                      | 1917-18-19             | Wagner          |
| Moon (2 Button Switch)                | 6-66                                | 1918-1919<br>1918-1919 | Delco           |
| Moon (4 Button Switch)                |                                     | 1918-1919              | Delco           |
| Monitor                               | •••••                               | 1919                   | Dyneto<br>Remy  |
| Nash                                  | 671                                 | 1918                   | Bijur           |
| Nash                                  | 681, 82, 83, 84                     | 1918-1919              | Delco           |
| National                              |                                     | 1918                   | Westinghouse    |
| National—First 125 cars               | Ser. AF3                            | 1919                   | Westinghouse    |
| National—After first 125 cars.        | Ser. AF3                            | 1919                   | Westinghouse    |
| National                              | ''12''                              | 1917                   | Bijur           |
| National                              | 12 cyl.                             | 1918-1919              | Bijur           |
| Nelson                                |                                     | 1917-1918              | U. S. L.        |
| Oakland                               | 32B, 34                             | 1917                   | Delco           |
| Oakland<br>Old Hickory Trucks — Dixie | 34B                                 | 1918-1919              | Remy            |
| Cars to No. 2,200                     | No. State of the state of the state | 1916-17-18             | Dyneto          |
| Oldsmobile                            | 37                                  | 1917-1918              | Delco           |
| Oldsmobile                            | 37                                  | 1918                   | Remy            |
| Oldsmobile                            | 45 & 45A                            | 1918-1919              | Delco           |
| Overland                              | 75B                                 | 1916-1917              | Autolite        |
| Overland, 4 cyl                       | 83 DE                               | 1917                   | Autolite        |

(3) Over 700 Wiring Diagrams, showing the complete external connections of the Starting, Lighting and Ignition circuits on ears made in the United States since 1911. All parts are placed in the same relative positions they occupy on the cars, and are clearly labeled and explained.