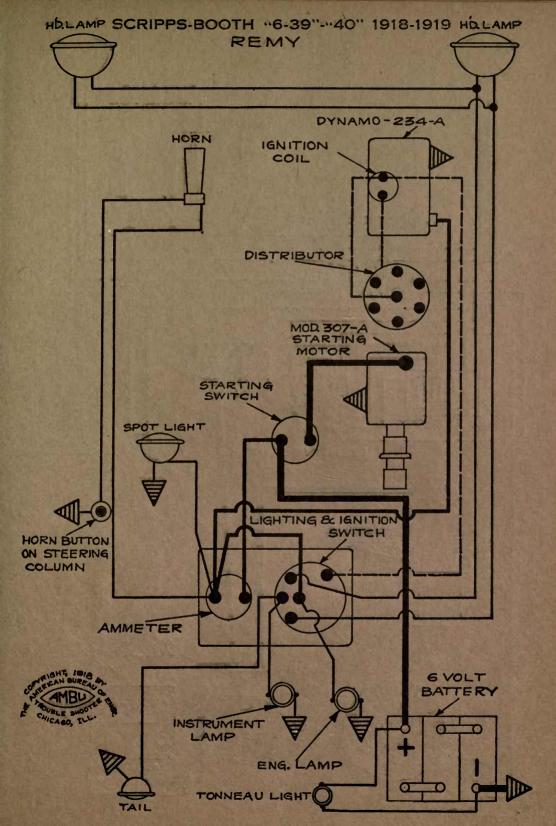

| NAME OF CAR                  | MODEL                    | YEAR       | SYSTEM                                                                                                         |
|------------------------------|--------------------------|------------|----------------------------------------------------------------------------------------------------------------|
| Overland, 4 cyl              | 854 SN C T R             | 1917       | Autolite                                                                                                       |
| Overland, 6 cyl              |                          | 1917       | Autolite                                                                                                       |
| Overland, 4 cyl              | 88T, SN, Lim.            | 1917       | Autolite                                                                                                       |
| Overland, 4 cyl              | Sol. SN, LIIII.          |            | the second s |
| Overland, 8 cyl              | 88T, SN<br>89CLR, T, 86B | 1917       | Autolite                                                                                                       |
| Overland, 6 cyl              | 89CLR, T, 86B            | 1917       | Autolite                                                                                                       |
| Overland, 4 cyl              | 90R, OEX, T, PLD         | 1917       | Autolite                                                                                                       |
| Overland, 4 cyl              | 88-4-SN                  | 1918       | Autolite                                                                                                       |
| Overland, 6 cyl              | 89                       | 1918       | Autolite                                                                                                       |
| Overland, 4 cyl              | 90                       | 1918       | Autolite                                                                                                       |
| Packard                      | 2-25, 2-35               | 1917       | Bijur                                                                                                          |
| Packard                      |                          | 1918-1919  | Bijur                                                                                                          |
| Packard (Body Wiring)        | 325, 335                 | 1918-1919  | Bijur                                                                                                          |
| Packard (Body Wiring)        | 325, 335                 | 1918-1919  | Bijur                                                                                                          |
| Packard (Body Wiring)        | 325, 335                 | 1918-1919  | Bijur                                                                                                          |
| Paige—Detroit                | 6-38                     | 1917       | Gray & Davis                                                                                                   |
| Paige                        | 39                       | 1918-1919  | Gray & Davis                                                                                                   |
| Paige                        | 6-55                     | 1919       | Remy                                                                                                           |
| Panhard Truck                | "A-B"                    | 1919       | Autolite                                                                                                       |
| Partin Palmer                | 32                       | 1917       | Disco                                                                                                          |
| Peerless                     | 56                       | 1917       | Gray & Davis                                                                                                   |
| Peerless                     | 56                       | 1917       | Autolite                                                                                                       |
| Peerless                     | 56                       | 1918-1919  | Autolite                                                                                                       |
| Phianna                      |                          | 1917       | W'd Leonard                                                                                                    |
| Pierce-Arrow                 |                          | 1919       | Westinghouse                                                                                                   |
| Pierce-Arrow Truck           | 2-Ton                    | 1919       | Westinghouse                                                                                                   |
| Pierce-Arrow                 | All Cars                 | 1916-7-8-9 | Westinghouse                                                                                                   |
| Premier                      | 6C & 6B                  | 1918-1919  | Delco                                                                                                          |
| Pullman                      | "4-24"                   | 1918       | Splitdorf-Aplco                                                                                                |
| Regal                        | J                        | 1917 .     | Heinze                                                                                                         |
| Regal                        | J                        | 1917       | Autolite                                                                                                       |
| Reo                          | 4 & 6, M & N             | 1917-18-19 | Remy                                                                                                           |
| Reo                          | T & U                    |            | Remy                                                                                                           |
| Reo Truck-No 12789 to date   | F                        | 1918       | Remy                                                                                                           |
| Riker Truck—with headlamps   | 3 & 4-Ton                |            | Westinghouse                                                                                                   |
| Riker Truck-with Search-     |                          | 19 3 V     |                                                                                                                |
| _ lights                     | 3 & 4-Ton                |            | Westinghouse                                                                                                   |
| Roamer                       |                          | 1917       | Bijur                                                                                                          |
| Roamer Cars 14,005 to 15,736 |                          | 1917       | Bijur                                                                                                          |
| Roamer Cars—15,737 and up    | "D-4-75," "C-6-54"       | 1918-1919  | Bijur                                                                                                          |
| Ross                         | 8                        | 1917       | Robbins-Meyers                                                                                                 |
| Saxon                        | 4                        | 1917       | Wagner                                                                                                         |
| Saxon                        | 6                        | 1916-1917  | Detroit                                                                                                        |
| Saxon                        |                          | 1916-7-8-9 | Wagner                                                                                                         |
| Sayers & Scovill, 6 cyl      |                          | 1916-1917  | Delco                                                                                                          |
| Sayers & Scovill             | 6 cyl.                   | 1917-18-19 | Delco                                                                                                          |
| Scripps-Booth                | "4" & "8"                |            | Wagner                                                                                                         |
| Scripps-Booth                | ···6-39'' & ···40''      | 1918       | Remy                                                                                                           |
| Service Truck                |                          |            | Westinghouse                                                                                                   |
| Seneca                       | D & H                    | 1919       | Allis-Chalmers                                                                                                 |
| Simplex                      | 5                        |            | Rushmore                                                                                                       |
| Standard                     | E                        | 1917       | Westinghouse                                                                                                   |