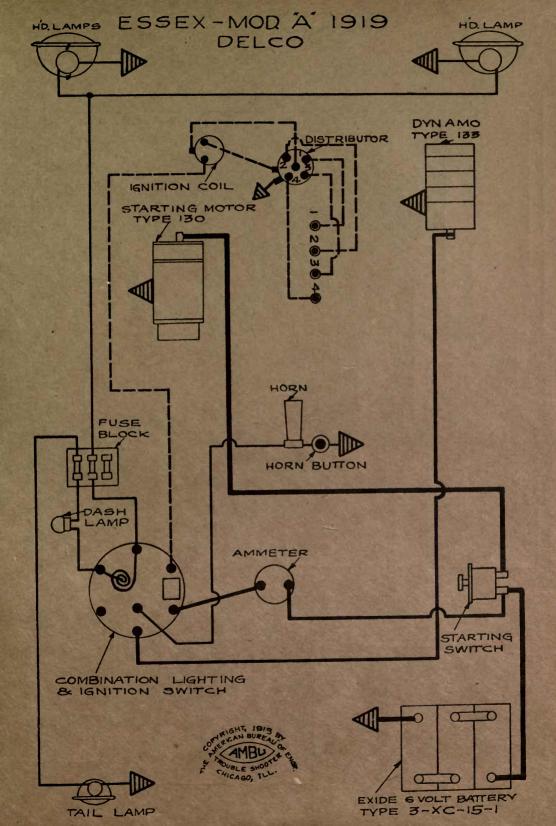

| NAME OF CAR                           | MODEL                               | YEAR                   | SYSTEM          |
|---------------------------------------|-------------------------------------|------------------------|-----------------|
| Kissel                                | 100 Pt. Six                         | 1917                   | Remy            |
| Kissel                                | 100 Pt. Six                         | 1918                   | Remy            |
| Kissel                                | 12 cyl.                             |                        | Delco           |
| Kline                                 | 6-36                                | 1917                   | Westinghouse    |
| Lawson Truck                          |                                     | 1917                   | Splitdorf-Aplco |
| Lexington                             | 6-0-17                              | 1917                   | Westinghouse    |
| Lexington                             |                                     | 1918-1919              | Westinghouse    |
| Liberty                               | 6                                   | 1916-7-8-9             | Delco           |
| Liberty                               | 10B<br>''M2''                       | 1919                   | Wagner          |
| Lippard-Stewart Truck                 | W12                                 | 1917                   | Remy            |
| Locomobile                            | ···6-40"                            | 1917-18-19<br>1919     | Westinghouse    |
| Madison<br>Maibohm                    | A-4 cyl.                            |                        | Remy<br>Disco   |
| Maibohm                               | B-6 cyl.                            | 1918-1919              | Wagner          |
| Marion—Handley                        | 6-40                                | 1917                   | Westinghouse    |
| Marmon                                | 34                                  | 1918-1919              | Bijur           |
| Maxwell—Early model                   | 25                                  | 1917                   | Simms-Huff      |
| Maxwell-Late model                    | 25                                  | 1917                   | Simms-Huff      |
| Maxwell                               | 1T Truck                            | 1917-1918              | Autolite        |
| Maxwell                               | 25                                  | 1918-1919              | Simms-Huff      |
| McFarlan                              |                                     | 1917-1918              | Westinghouse    |
| McFarlan                              | Six                                 | 1919                   | Westinghouse    |
| Mercer                                |                                     | 1917-1918              | U. S. L.        |
| Mercer                                | Ser. 4                              | 1918-1919              | Westinghouse    |
| Metz                                  | 25                                  | 1919                   | Gray & Davis    |
| Michigan Hearse                       |                                     | 1917-18-19             | Delco           |
| Mitchell—Cars 5000 to 11,500          |                                     | 1917                   | Westinghouse    |
| Mitchell-Lewis                        |                                     | 1917-1918              | Splitdorf-Apleo |
| Mitchell                              | E40-E42                             | 1919                   | Remy            |
| Moline-Knight                         | G-MK50, C-MK40                      | 1917-18-19             | Wagner          |
| Moon (2 Button Switch)                | 6-66                                | 1918-1919<br>1918-1919 | Delco           |
| Moon (4 Button Switch)                |                                     | 1918-1919              | Delco           |
| Monitor                               | •••••                               | 1919                   | Dyneto<br>Remy  |
| Nash                                  | 671                                 | 1918                   | Bijur           |
| Nash                                  | 681, 82, 83, 84                     | 1918-1919              | Delco           |
| National                              |                                     | 1918                   | Westinghouse    |
| National—First 125 cars               | Ser. AF3                            | 1919                   | Westinghouse    |
| National—After first 125 cars.        | Ser. AF3                            | 1919                   | Westinghouse    |
| National                              | ''12''                              | 1917                   | Bijur           |
| National                              | 12 cyl.                             | 1918-1919              | Bijur           |
| Nelson                                |                                     | 1917-1918              | U. S. L.        |
| Oakland                               | 32B, 34                             | 1917                   | Delco           |
| Oakland<br>Old Hickory Trucks — Dixie | 34B                                 | 1918-1919              | Remy            |
| Cars to No. 2,200                     | No. State of the state of the state | 1916-17-18             | Dyneto          |
| Oldsmobile                            | 37                                  | 1917-1918              | Delco           |
| Oldsmobile                            | 37                                  | 1918                   | Remy            |
| Oldsmobile                            | 45 & 45A                            | 1918-1919              | Delco           |
| Overland                              | 75B                                 | 1916-1917              | Autolite        |
| Overland, 4 cyl                       | 83 DE                               | 1917                   | Autolite        |