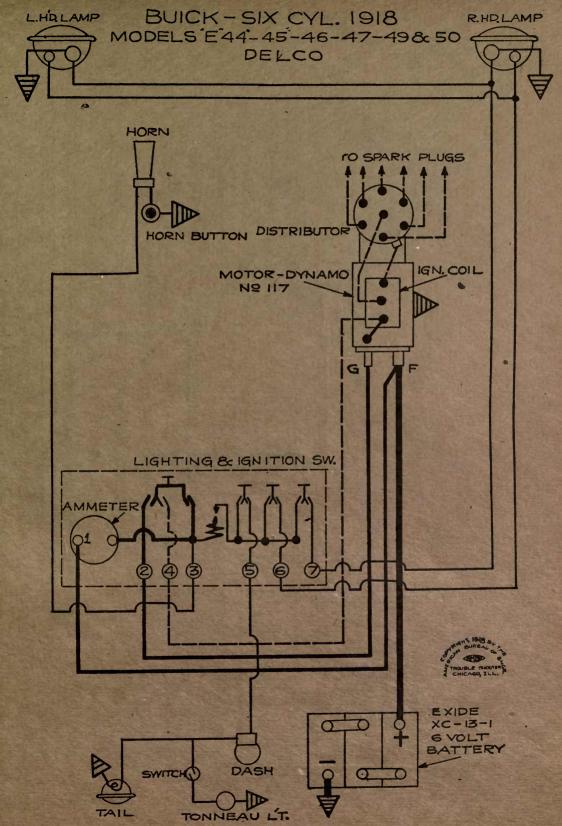

### LIST OF MBD WIRING DIAGRAMS IN STOCK

The following list of wiring diagrams are obtainable from your jobber — or the American Bureau of Engineering, 1601-03 South Michigan Avenue, Chicago—at 25 cents each. When placing order be sure to mention the diagram number as well as model and make of car.