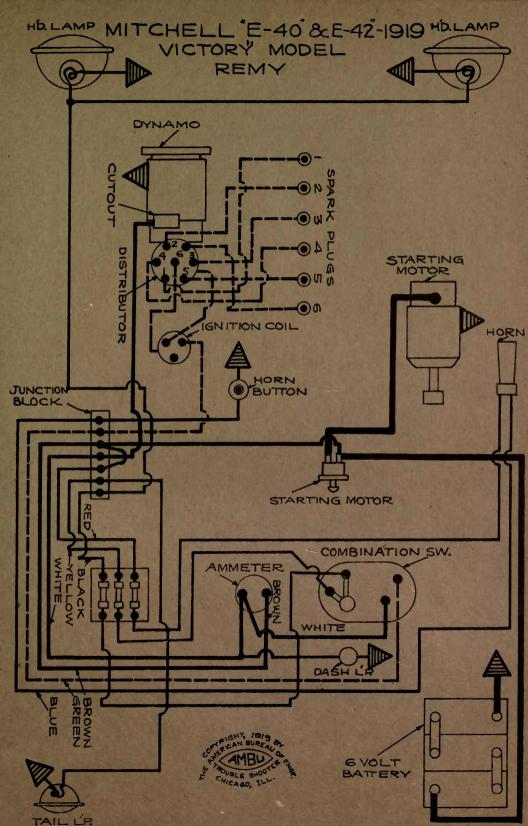

### LIST OF MBD WIRING DIAGRAMS IN STOCK

The following list of wiring diagrams are obtainable from your jobber — or the American Bureau of Engineering, 1601-03 South Michigan Avenue, Chicago—at 25 cents each. When placing order be sure to mention the diagram number as well as model and make of car.