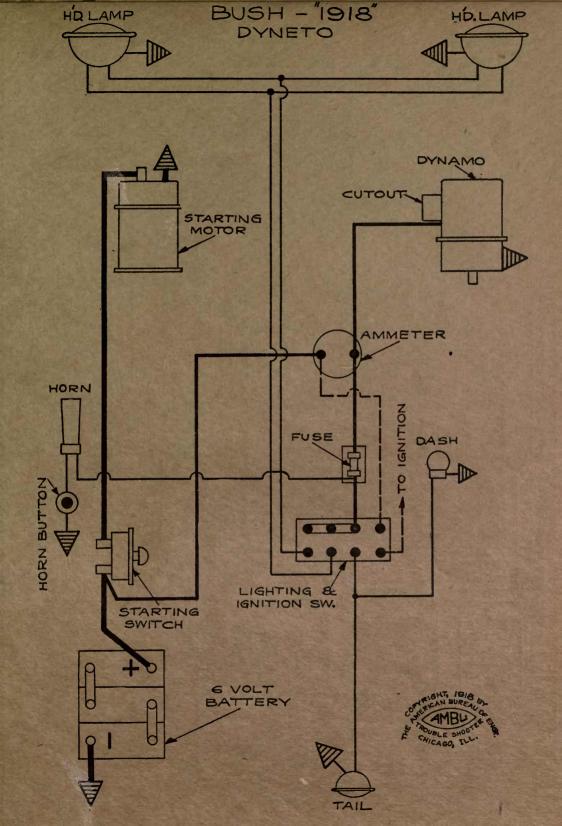

### LIST OF MBD WIRING DIAGRAMS IN STOCK

The following list of wiring diagrams are obtainable from your jobber — or the American Bureau of Engineering, 1601-03 South Michigan Avenue, Chicago—at 25 cents each. When placing order be sure to mention the diagram number as well as model and make of car.