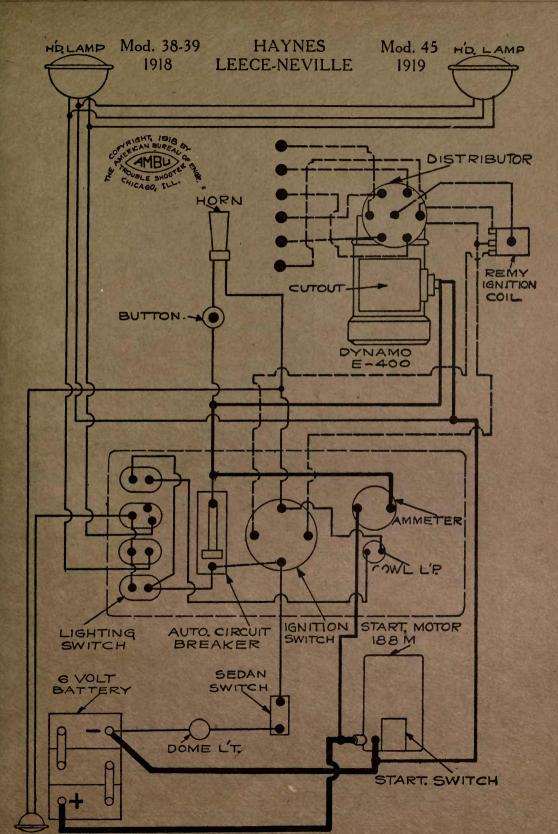

# 1917-1918-1919 AUTOMOBILE WIRING DIAGRAMS

Published By AMERICAN BUREAU OF ENGINEERING, Inc. 1601-03 South Michigan Avenue CHICAGO, ILL., U. S. A.

|                               |                      | Murche Har   | Cases will be logged             |
|-------------------------------|----------------------|--------------|----------------------------------|
| NAME OF CAR                   | MODEL                | YEAR         | SYSTEM                           |
|                               |                      | 0101         |                                  |
| Daniels                       | ···8''               | 1918         | Westinghouse                     |
| Davis                         | 6J                   | 1917-18-19   |                                  |
| Davis                         | 6H, 6I, 6K           | 1917-18-19   |                                  |
| Denby Motor Truck             |                      | 1918         | Bijur<br>G lit lenf Arloo        |
| Deneen Truck                  |                      | 1917         | Splitdorf-Aplco                  |
| Dixie Flyer                   | 2200 and above       | 1916-1917    | Dyneto                           |
| Dixie Flyer—Cars 3,500 and up |                      | 1917-18-19   | Dyneto                           |
| Dodge                         | Passenger Cars       | 1017 10 10   | Manthaant                        |
| Domia                         | and Trucks<br>"6-80" |              | Northeast                        |
| Dorris                        | "K-4"                | 1919         | Westinghouse                     |
|                               |                      | 1919         | Westinghouse                     |
| Dort—First half of Season     | 6 & 9                | 1917         | Westinghouse                     |
| Dort<br>Elcar                 | 11,11T<br>D F F C    | 1918<br>1917 | Westinghouse                     |
| Elcar                         | D, E, F, G           | 1917         | Dyneto<br>Dyneto                 |
| Elgin "Six"                   | D, E, G              | 1918-1919    | Wagner                           |
| Elgin                         | ······               | 1917-1918    | Wagner                           |
| Empire                        | 50, 51, 70, 70A      | 1918-1919    | Autolite                         |
| Essex                         |                      | 1919-1919    | Delco                            |
| Ford                          | (im))                | 1918         | Heinze Springfield               |
| Ford                          | TUS TRACT TO DATE OF | All Years    |                                  |
| Ford Lights & Ignition System | All                  | init i cars  | fromize springerout              |
| Franklin—After 11,700 Cars.   | Ser. 9               | 1918-1919    | Dyneto                           |
| Franklin - Light and Horn     |                      | - 16 HOURS   | and a bar a little of the little |
| Wiring                        | Ser. 9               | 1918-1919    | Dyneto                           |
| Franklin - Light and Horn     |                      | FREPAR BUR   | 2.4.8.1.1956.11 日                |
| Wiring                        | Ser. 9               | 1918-1919    | Dyneto                           |
| Glide-Cars 9,000 to 10,255    | 6-40                 | 1916-1917    | Westinghouse                     |
| Glide                         | ···6-40''            | 1918-1919    | Westinghouse .                   |
| Grant                         | 6                    | 1917         | Wagner                           |
| Grant                         | "G"                  | 1918-1919    | Wagner                           |
| Grant Truck                   | 10-11-15-16          | 1919         | Remy                             |
| H-A-L—Twelve                  | 21                   | 1917         | Westinghouse                     |
| Harroun                       |                      | 1917-18-19   |                                  |
| Haynes                        | 36, 37, 37R          | 1916-1917    | Leece-Neville                    |
| Haynes                        | 40, 40R-41           | 1917         | Leece-Neville                    |
| Holmes                        | 38, 39 & 45<br>All   | 1918-1919    | Leece-Neville                    |
| Hollier                       | "176"                | 1919         | Dyneto<br>Allis-Chalmers         |
| Hollier                       |                      | 1916-7-8-9   | Splitdorf-Apleo                  |
| Hudson                        | Super Six            | All Years    |                                  |
| Hupmobile—Cars After 75,000   | N                    | 1917         | Westinghouse                     |
| Hupmobile                     | R                    | 1917-1918    | Bijur                            |
| Interstate                    | T, TR                | 1917-1918    | Remy                             |
| Jackson                       | 349                  | 1917-1918    |                                  |
| Jeffery                       | 671                  | 1917         | Bijur                            |
| Jeffery Truck                 | 2017                 | 1918         | Bijur                            |
| Jordan                        | В                    | 1917         | Bijur                            |
| Jordan                        | "C"                  | 1918-1919    | Bijur                            |
| King                          | E, EE                | 1916-1917    | Robbins & Meyers                 |
| King                          | "EE," "F"            | 1917-18-19   | Bijur                            |

(3) Over 700 Wiring Diagrams, showing the complete external connections of the Starting, Lighting and Ignition circuits on ears made in the United States since 1911. All parts are placed in the same relative positions they occupy on the cars, and are clearly labeled and explained.