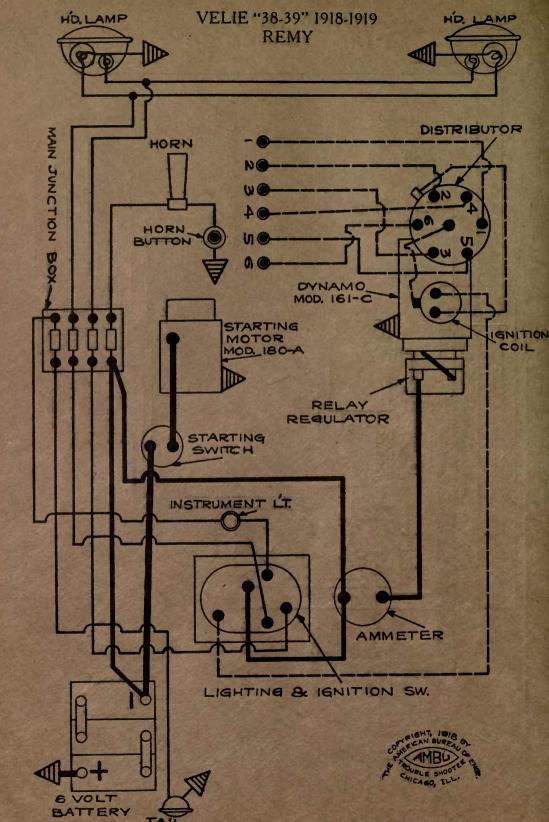

| NAME OF CAR              | MODEL     | YEAR       | SYSTEM          |
|--------------------------|-----------|------------|-----------------|
| Standard                 | "F"       | 1917       | Splitdorf-Apleo |
| Standard                 | 8         | 1919       | Westinghouse    |
| Stearns-Knight "Four"    | Series 32 | 1917       | Westinghouse    |
| Stearns-Knight "Eight"   | Series 32 | 1917       | Westinghouse    |
| Stephen                  | 60, 65    | 1917       | Autolite        |
| Stephens Salient Six     | 70 & 75   | 1918-1919  | Delco           |
| Stewart                  |           | 1917       | Westinghouse    |
| Studebaker               |           | 1916-17-18 | Wagner          |
| Studebaker               | 4 & 6     | 1918-1919  | Wagner          |
| Stutz                    |           | 1918-1919  | Remy            |
| Sun Light Six            |           | 1917       | Remy            |
| Velie                    | 27        | 1917       | Remv            |
| Velie                    | 28        | 1917       | Remy            |
| Velie                    | 38 & 39   | 1918-1919  | Remy            |
| Westcott                 | 17 & 18   | 1917-18-19 |                 |
| White                    |           | 1917-1918  | Leece-Neville   |
| Winton                   | 22        | 1916-7-8-9 | Bijur           |
| Winton                   | 22A       |            | Bijur           |
| Winton - Body Wiring for |           |            | Distances of Bu |
| Limousine                | 22 & 22A  | 1916-7-8-9 | Bijur           |