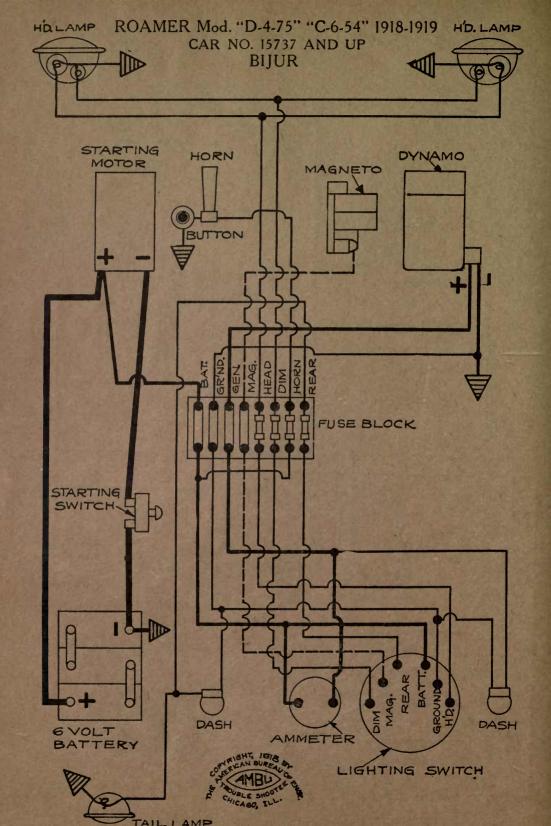

| NAME OF CAR                  | MODEL                    | YEAR       | SYSTEM                                                                                                         |
|------------------------------|--------------------------|------------|----------------------------------------------------------------------------------------------------------------|
| Overland, 4 cyl              | 854 SN C T R             | 1917       | Autolite                                                                                                       |
| Overland, 6 cyl              |                          | 1917       | Autolite                                                                                                       |
| Overland, 4 cyl              | 88T, SN, Lim.            | 1917       | Autolite                                                                                                       |
| Overland, 4 cyl              | Sol. SN, LIIII.          |            | the second s |
| Overland, 8 cyl              | 88T, SN<br>89CLR, T, 86B | 1917       | Autolite                                                                                                       |
| Overland, 6 cyl              | 89CLR, T, 86B            | 1917       | Autolite                                                                                                       |
| Overland, 4 cyl              | 90R, OEX, T, PLD         | 1917       | Autolite                                                                                                       |
| Overland, 4 cyl              | 88-4-SN                  | 1918       | Autolite                                                                                                       |
| Overland, 6 cyl              | 89                       | 1918       | Autolite                                                                                                       |
| Overland, 4 cyl              | 90                       | 1918       | Autolite                                                                                                       |
| Packard                      | 2-25, 2-35               | 1917       | Bijur                                                                                                          |
| Packard                      |                          | 1918-1919  | Bijur                                                                                                          |
| Packard (Body Wiring)        | 325, 335                 | 1918-1919  | Bijur                                                                                                          |
| Packard (Body Wiring)        | 325, 335                 | 1918-1919  | Bijur                                                                                                          |
| Packard (Body Wiring)        | 325, 335                 | 1918-1919  | Bijur                                                                                                          |
| Paige—Detroit                | 6-38                     | 1917       | Gray & Davis                                                                                                   |
| Paige                        | 39                       | 1918-1919  | Gray & Davis                                                                                                   |
| Paige                        | 6-55                     | 1919       | Remy                                                                                                           |
| Panhard Truck                | "A-B"                    | 1919       | Autolite                                                                                                       |
| Partin Palmer                | 32                       | 1917       | Disco                                                                                                          |
| Peerless                     | 56                       | 1917       | Gray & Davis                                                                                                   |
| Peerless                     | 56                       | 1917       | Autolite                                                                                                       |
| Peerless                     | 56                       | 1918-1919  | Autolite                                                                                                       |
| Phianna                      |                          | 1917       | W'd Leonard                                                                                                    |
| Pierce-Arrow                 |                          | 1919       | Westinghouse                                                                                                   |
| Pierce-Arrow Truck           | 2-Ton                    | 1919       | Westinghouse                                                                                                   |
| Pierce-Arrow                 | All Cars                 | 1916-7-8-9 | Westinghouse                                                                                                   |
| Premier                      | 6C & 6B                  | 1918-1919  | Delco                                                                                                          |
| Pullman                      | "4-24"                   | 1918       | Splitdorf-Aplco                                                                                                |
| Regal                        | J                        | 1917 .     | Heinze                                                                                                         |
| Regal                        | J                        | 1917       | Autolite                                                                                                       |
| Reo                          | 4 & 6, M & N             | 1917-18-19 | Remy                                                                                                           |
| Reo                          | T & U                    |            | Remy                                                                                                           |
| Reo Truck-No 12789 to date   | F                        | 1918       | Remy                                                                                                           |
| Riker Truck—with headlamps   | 3 & 4-Ton                |            | Westinghouse                                                                                                   |
| Riker Truck-with Search-     |                          | 19 3 V     |                                                                                                                |
| _ lights                     | 3 & 4-Ton                |            | Westinghouse                                                                                                   |
| Roamer                       |                          | 1917       | Bijur                                                                                                          |
| Roamer Cars 14,005 to 15,736 |                          | 1917       | Bijur                                                                                                          |
| Roamer Cars—15,737 and up    | "D-4-75," "C-6-54"       | 1918-1919  | Bijur                                                                                                          |
| Ross                         | 8                        | 1917       | Robbins-Meyers                                                                                                 |
| Saxon                        | 4                        | 1917       | Wagner                                                                                                         |
| Saxon                        | 6                        | 1916-1917  | Detroit                                                                                                        |
| Saxon                        |                          | 1916-7-8-9 | Wagner                                                                                                         |
| Sayers & Scovill, 6 cyl      |                          | 1916-1917  | Delco                                                                                                          |
| Sayers & Scovill             | 6 cyl.                   | 1917-18-19 | Delco                                                                                                          |
| Scripps-Booth                | "4" & "8"                |            | Wagner                                                                                                         |
| Scripps-Booth                | ···6-39'' & ···40''      | 1918       | Remy                                                                                                           |
| Service Truck                |                          |            | Westinghouse                                                                                                   |
| Seneca                       | D & H                    | 1919       | Allis-Chalmers                                                                                                 |
| Simplex                      | 5                        |            | Rushmore                                                                                                       |
| Standard                     | E                        | 1917       | Westinghouse                                                                                                   |