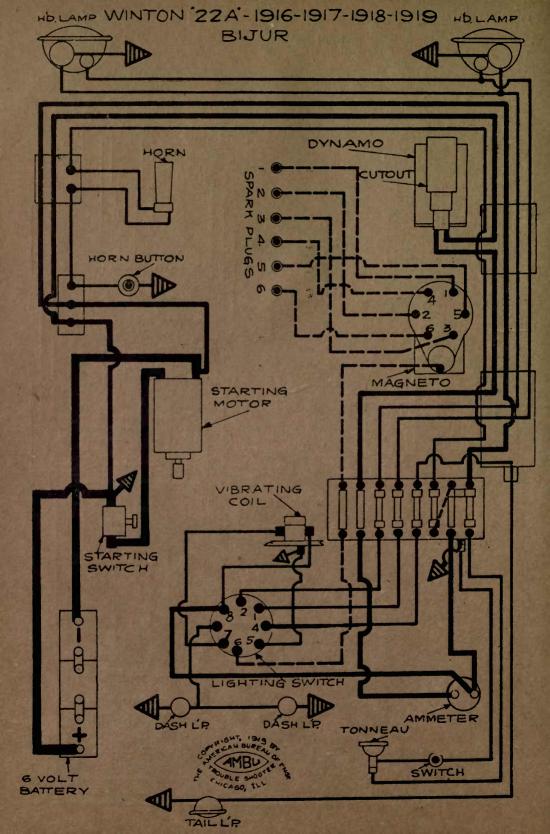

| NAME OF CAR              | MODEL     | YEAR       | SYSTEM          |
|--------------------------|-----------|------------|-----------------|
| Standard                 | "F"       | 1917       | Splitdorf-Apleo |
| Standard                 | 8         | 1919       | Westinghouse    |
| Stearns-Knight "Four"    | Series 32 | 1917       | Westinghouse    |
| Stearns-Knight "Eight"   | Series 32 | 1917       | Westinghouse    |
| Stephen                  | 60, 65    | 1917       | Autolite        |
| Stephens Salient Six     | 70 & 75   | 1918-1919  | Delco           |
| Stewart                  |           | 1917       | Westinghouse    |
| Studebaker               |           | 1916-17-18 | Wagner          |
| Studebaker               | 4 & 6     | 1918-1919  | Wagner          |
| Stutz                    |           | 1918-1919  | Remy            |
| Sun Light Six            |           | 1917       | Remy            |
| Velie                    | 27        | 1917       | Remv            |
| Velie                    | 28        | 1917       | Remy            |
| Velie                    | 38 & 39   | 1918-1919  | Remy            |
| Westcott                 | 17 & 18   | 1917-18-19 |                 |
| White                    |           | 1917-1918  | Leece-Neville   |
| Winton                   | 22        | 1916-7-8-9 | Bijur           |
| Winton                   | 22A       |            | Bijur           |
| Winton - Body Wiring for |           |            | Distances of Bu |
| Limousine                | 22 & 22A  | 1916-7-8-9 | Bijur           |