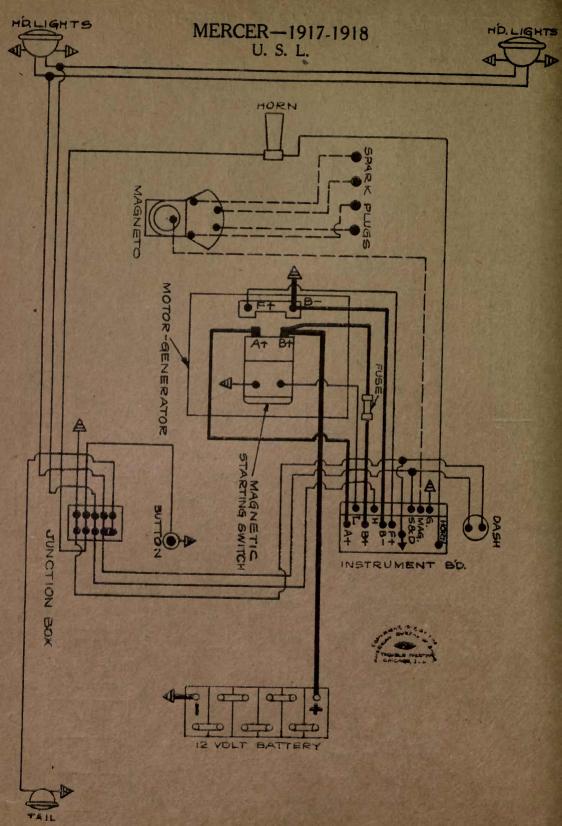

### LIST OF MBD WIRING DIAGRAMS IN STOCK

The following list of wiring diagrams are obtainable from your jobber — or the American Bureau of Engineering, 1601-03 South Michigan Avenue, Chicago—at 25 cents each. When placing order be sure to mention the diagram number as well as model and make of car.