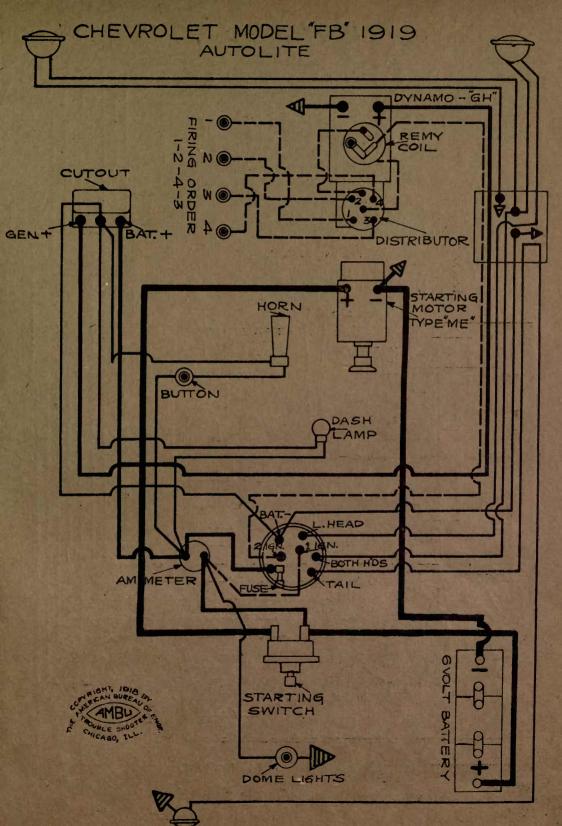

(3) Over 700 Wiring Diagrams, showing the complete external connections of the Starting, Lighting and Ignition circuits on ears made in the United States since 1911. All parts are placed in the same relative positions they occupy on the cars, and are clearly labeled and explained.