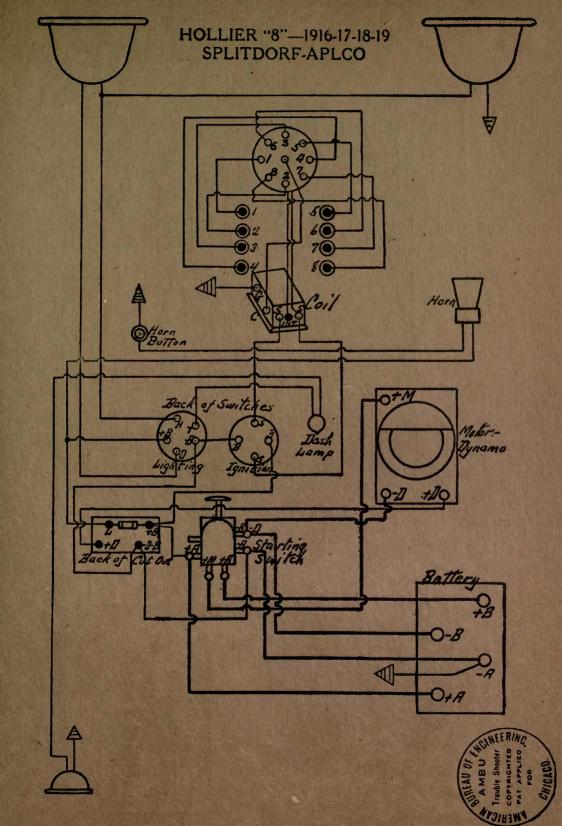

(3) Over 700 Wiring Diagrams, showing the complete external connections of the Starting, Lighting and Ignition circuits on ears made in the United States since 1911. All parts are placed in the same relative positions they occupy on the cars, and are clearly labeled and explained.