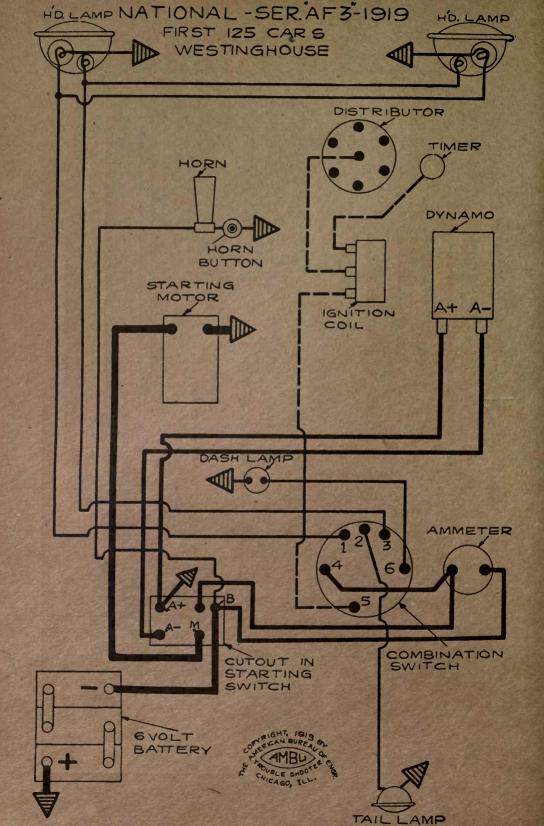

| NAME OF CAR                           | MODEL                               | YEAR                   | SYSTEM          |
|---------------------------------------|-------------------------------------|------------------------|-----------------|
| Kissel                                | 100 Pt. Six                         | 1917                   | Remy            |
| Kissel                                | 100 Pt. Six                         | 1918                   | Remy            |
| Kissel                                | 12 cyl.                             |                        | Delco           |
| Kline                                 | 6-36                                | 1917                   | Westinghouse    |
| Lawson Truck                          |                                     | 1917                   | Splitdorf-Aplco |
| Lexington                             | 6-0-17                              | 1917                   | Westinghouse    |
| Lexington                             |                                     | 1918-1919              | Westinghouse    |
| Liberty                               | 6                                   | 1916-7-8-9             | Delco           |
| Liberty                               | 10B<br>''M2''                       | 1919                   | Wagner          |
| Lippard-Stewart Truck                 | W12                                 | 1917                   | Remy            |
| Locomobile                            | ···6-40"                            | 1917-18-19<br>1919     | Westinghouse    |
| Madison<br>Maibohm                    | A-4 cyl.                            |                        | Remy<br>Disco   |
| Maibohm                               | B-6 cyl.                            | 1918-1919              | Wagner          |
| Marion—Handley                        | 6-40                                | 1917                   | Westinghouse    |
| Marmon                                | 34                                  | 1918-1919              | Bijur           |
| Maxwell—Early model                   | 25                                  | 1917                   | Simms-Huff      |
| Maxwell-Late model                    | 25                                  | 1917                   | Simms-Huff      |
| Maxwell                               | 1T Truck                            | 1917-1918              | Autolite        |
| Maxwell                               | 25                                  | 1918-1919              | Simms-Huff      |
| McFarlan                              |                                     | 1917-1918              | Westinghouse    |
| McFarlan                              | Six                                 | 1919                   | Westinghouse    |
| Mercer                                |                                     | 1917-1918              | U. S. L.        |
| Mercer                                | Ser. 4                              | 1918-1919              | Westinghouse    |
| Metz                                  | 25                                  | 1919                   | Gray & Davis    |
| Michigan Hearse                       |                                     | 1917-18-19             | Delco           |
| Mitchell—Cars 5000 to 11,500          |                                     | 1917                   | Westinghouse    |
| Mitchell-Lewis                        |                                     | 1917-1918              | Splitdorf-Apleo |
| Mitchell                              | E40-E42                             | 1919                   | Remy            |
| Moline-Knight                         | G-MK50, C-MK40                      | 1917-18-19             | Wagner          |
| Moon (2 Button Switch)                | 6-66                                | 1918-1919<br>1918-1919 | Delco           |
| Moon (4 Button Switch)                |                                     | 1918-1919              | Delco           |
| Monitor                               | •••••                               | 1919                   | Dyneto<br>Remy  |
| Nash                                  | 671                                 | 1918                   | Bijur           |
| Nash                                  | 681, 82, 83, 84                     | 1918-1919              | Delco           |
| National                              |                                     | 1918                   | Westinghouse    |
| National—First 125 cars               | Ser. AF3                            | 1919                   | Westinghouse    |
| National—After first 125 cars.        | Ser. AF3                            | 1919                   | Westinghouse    |
| National                              | ''12''                              | 1917                   | Bijur           |
| National                              | 12 cyl.                             | 1918-1919              | Bijur           |
| Nelson                                |                                     | 1917-1918              | U. S. L.        |
| Oakland                               | 32B, 34                             | 1917                   | Delco           |
| Oakland<br>Old Hickory Trucks — Dixie | 34B                                 | 1918-1919              | Remy            |
| Cars to No. 2,200                     | No. State of the state of the state | 1916-17-18             | Dyneto          |
| Oldsmobile                            | 37                                  | 1917-1918              | Delco           |
| Oldsmobile                            | 37                                  | 1918                   | Remy            |
| Oldsmobile                            | 45 & 45A                            | 1918-1919              | Delco           |
| Overland                              | 75B                                 | 1916-1917              | Autolite        |
| Overland, 4 cyl                       | 83 DE                               | 1917                   | Autolite        |