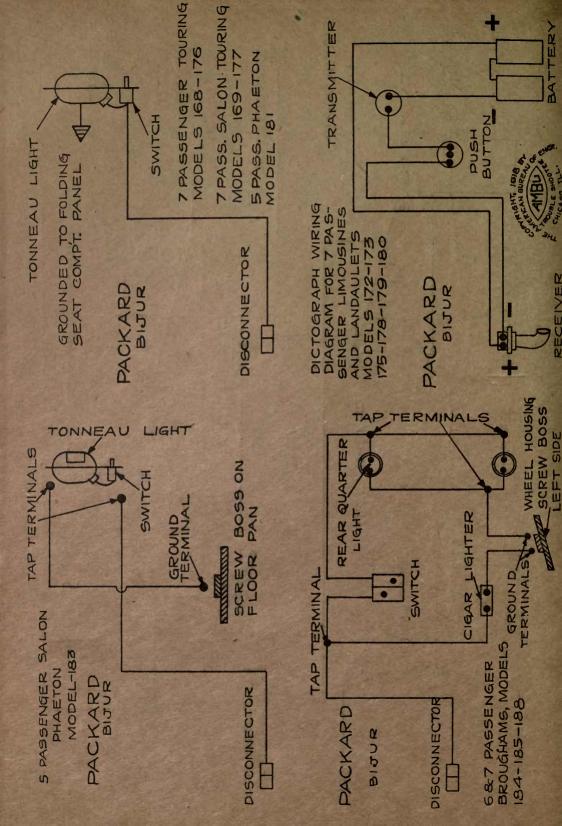

| NAME OF CAR                  | MODEL                    | YEAR       | SYSTEM                                                                                                         |
|------------------------------|--------------------------|------------|----------------------------------------------------------------------------------------------------------------|
| Overland, 4 cyl              | 854 SN C T R             | 1917       | Autolite                                                                                                       |
| Overland, 6 cyl              |                          | 1917       | Autolite                                                                                                       |
| Overland, 4 cyl              | 88T, SN, Lim.            | 1917       | Autolite                                                                                                       |
| Overland, 4 cyl              | Sol. SN, LIIII.          |            | the second s |
| Overland, 8 cyl              | 88T, SN<br>89CLR, T, 86B | 1917       | Autolite                                                                                                       |
| Overland, 6 cyl              | 89CLR, T, 86B            | 1917       | Autolite                                                                                                       |
| Overland, 4 cyl              | 90R, OEX, T, PLD         | 1917       | Autolite                                                                                                       |
| Overland, 4 cyl              | 88-4-SN                  | 1918       | Autolite                                                                                                       |
| Overland, 6 cyl              | 89                       | 1918       | Autolite                                                                                                       |
| Overland, 4 cyl              | 90                       | 1918       | Autolite                                                                                                       |
| Packard                      | 2-25, 2-35               | 1917       | Bijur                                                                                                          |
| Packard                      |                          | 1918-1919  | Bijur                                                                                                          |
| Packard (Body Wiring)        | 325, 335                 | 1918-1919  | Bijur                                                                                                          |
| Packard (Body Wiring)        | 325, 335                 | 1918-1919  | Bijur                                                                                                          |
| Packard (Body Wiring)        | 325, 335                 | 1918-1919  | Bijur                                                                                                          |
| Paige—Detroit                | 6-38                     | 1917       | Gray & Davis                                                                                                   |
| Paige                        | 39                       | 1918-1919  | Gray & Davis                                                                                                   |
| Paige                        | 6-55                     | 1919       | Remy                                                                                                           |
| Panhard Truck                | "A-B"                    | 1919       | Autolite                                                                                                       |
| Partin Palmer                | 32                       | 1917       | Disco                                                                                                          |
| Peerless                     | 56                       | 1917       | Gray & Davis                                                                                                   |
| Peerless                     | 56                       | 1917       | Autolite                                                                                                       |
| Peerless                     | 56                       | 1918-1919  | Autolite                                                                                                       |
| Phianna                      |                          | 1917       | W'd Leonard                                                                                                    |
| Pierce-Arrow                 |                          | 1919       | Westinghouse                                                                                                   |
| Pierce-Arrow Truck           | 2-Ton                    | 1919       | Westinghouse                                                                                                   |
| Pierce-Arrow                 | All Cars                 | 1916-7-8-9 | Westinghouse                                                                                                   |
| Premier                      | 6C & 6B                  | 1918-1919  | Delco                                                                                                          |
| Pullman                      | "4-24"                   | 1918       | Splitdorf-Aplco                                                                                                |
| Regal                        | J                        | 1917 .     | Heinze                                                                                                         |
| Regal                        | J                        | 1917       | Autolite                                                                                                       |
| Reo                          | 4 & 6, M & N             | 1917-18-19 | Remy                                                                                                           |
| Reo                          | T & U                    |            | Remy                                                                                                           |
| Reo Truck-No 12789 to date   | F                        | 1918       | Remy                                                                                                           |
| Riker Truck—with headlamps   | 3 & 4-Ton                |            | Westinghouse                                                                                                   |
| Riker Truck-with Search-     |                          | 19 3 V     |                                                                                                                |
| _ lights                     | 3 & 4-Ton                |            | Westinghouse                                                                                                   |
| Roamer                       |                          | 1917       | Bijur                                                                                                          |
| Roamer Cars 14,005 to 15,736 |                          | 1917       | Bijur                                                                                                          |
| Roamer Cars—15,737 and up    | "D-4-75," "C-6-54"       | 1918-1919  | Bijur                                                                                                          |
| Ross                         | 8                        | 1917       | Robbins-Meyers                                                                                                 |
| Saxon                        | 4                        | 1917       | Wagner                                                                                                         |
| Saxon                        | 6                        | 1916-1917  | Detroit                                                                                                        |
| Saxon                        |                          | 1916-7-8-9 | Wagner                                                                                                         |
| Sayers & Scovill, 6 cyl      |                          | 1916-1917  | Delco                                                                                                          |
| Sayers & Scovill             | 6 cyl.                   | 1917-18-19 | Delco                                                                                                          |
| Scripps-Booth                | "4" & "8"                |            | Wagner                                                                                                         |
| Scripps-Booth                | ···6-39'' & ···40''      | 1918       | Remy                                                                                                           |
| Service Truck                |                          |            | Westinghouse                                                                                                   |
| Seneca                       | D & H                    | 1919       | Allis-Chalmers                                                                                                 |
| Simplex                      | 5                        |            | Rushmore                                                                                                       |
| Standard                     | E                        | 1917       | Westinghouse                                                                                                   |