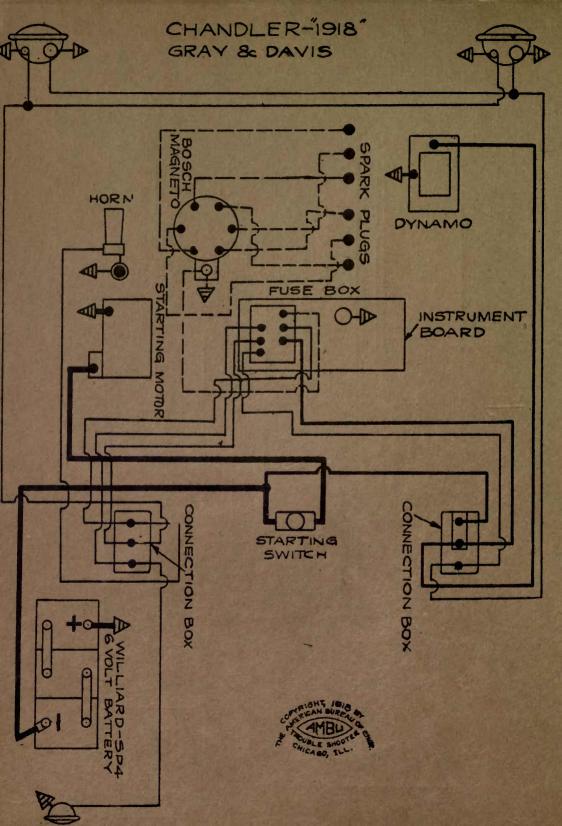

(3) Over 700 Wiring Diagrams, showing the complete external connections of the Starting, Lighting and Ignition circuits on ears made in the United States since 1911. All parts are placed in the same relative positions they occupy on the cars, and are clearly labeled and explained.