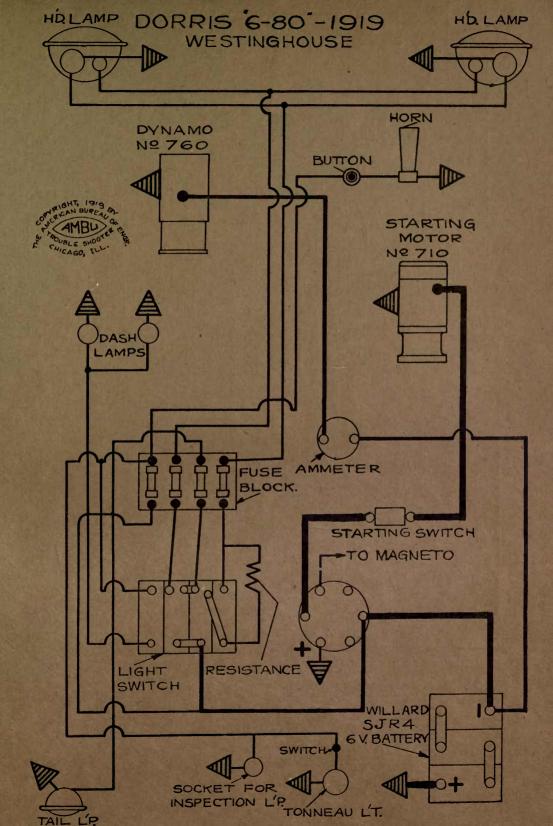

# 1917-1918-1919 AUTOMOBILE WIRING DIAGRAMS

Published By AMERICAN BUREAU OF ENGINEERING, Inc. 1601-03 South Michigan Avenue CHICAGO, ILL., U. S. A.

|                               |                      | Murche Har   | Cases will be logged             |
|-------------------------------|----------------------|--------------|----------------------------------|
| NAME OF CAR                   | MODEL                | YEAR         | SYSTEM                           |
|                               |                      | 0101         |                                  |
| Daniels                       | ···8''               | 1918         | Westinghouse                     |
| Davis                         | 6J                   | 1917-18-19   |                                  |
| Davis                         | 6H, 6I, 6K           | 1917-18-19   |                                  |
| Denby Motor Truck             |                      | 1918         | Bijur<br>G lit lenf Arloo        |
| Deneen Truck                  |                      | 1917         | Splitdorf-Aplco                  |
| Dixie Flyer                   | 2200 and above       | 1916-1917    | Dyneto                           |
| Dixie Flyer—Cars 3,500 and up |                      | 1917-18-19   | Dyneto                           |
| Dodge                         | Passenger Cars       | 1017 10 10   | Manthaant                        |
| Domia                         | and Trucks<br>"6-80" |              | Northeast                        |
| Dorris                        | "K-4"                | 1919         | Westinghouse                     |
|                               |                      | 1919         | Westinghouse                     |
| Dort—First half of Season     | 6 & 9                | 1917         | Westinghouse                     |
| Dort<br>Elcar                 | 11,11T<br>D F F C    | 1918<br>1917 | Westinghouse                     |
| Elcar                         | D, E, F, G           | 1917         | Dyneto<br>Dyneto                 |
| Elgin "Six"                   | D, E, G              | 1918-1919    | Wagner                           |
| Elgin                         | ······               | 1917-1918    | Wagner                           |
| Empire                        | 50, 51, 70, 70A      | 1918-1919    | Autolite                         |
| Essex                         |                      | 1919-1919    | Delco                            |
| Ford                          | (im))                | 1918         | Heinze Springfield               |
| Ford                          | TUS TRACT TO DATE OF | All Years    |                                  |
| Ford Lights & Ignition System | All                  | init i cars  | fromize springerout              |
| Franklin—After 11,700 Cars.   | Ser. 9               | 1918-1919    | Dyneto                           |
| Franklin - Light and Horn     |                      | - 16 HOURS   | and a bar a little of the little |
| Wiring                        | Ser. 9               | 1918-1919    | Dyneto                           |
| Franklin - Light and Horn     |                      | FREPAR BUR   | 2.4.8.1.1956.11 日                |
| Wiring                        | Ser. 9               | 1918-1919    | Dyneto                           |
| Glide-Cars 9,000 to 10,255    | 6-40                 | 1916-1917    | Westinghouse                     |
| Glide                         | ···6-40''            | 1918-1919    | Westinghouse .                   |
| Grant                         | 6                    | 1917         | Wagner                           |
| Grant                         | "G"                  | 1918-1919    | Wagner                           |
| Grant Truck                   | 10-11-15-16          | 1919         | Remy                             |
| H-A-L—Twelve                  | 21                   | 1917         | Westinghouse                     |
| Harroun                       |                      | 1917-18-19   |                                  |
| Haynes                        | 36, 37, 37R          | 1916-1917    | Leece-Neville                    |
| Haynes                        | 40, 40R-41           | 1917         | Leece-Neville                    |
| Holmes                        | 38, 39 & 45<br>All   | 1918-1919    | Leece-Neville                    |
| Hollier                       | "176"                | 1919         | Dyneto<br>Allis-Chalmers         |
| Hollier                       |                      | 1916-7-8-9   | Splitdorf-Apleo                  |
| Hudson                        | Super Six            | All Years    |                                  |
| Hupmobile—Cars After 75,000   | N                    | 1917         | Westinghouse                     |
| Hupmobile                     | R                    | 1917-1918    | Bijur                            |
| Interstate                    | T, TR                | 1917-1918    | Remy                             |
| Jackson                       | 349                  | 1917-1918    |                                  |
| Jeffery                       | 671                  | 1917         | Bijur                            |
| Jeffery Truck                 | 2017                 | 1918         | Bijur                            |
| Jordan                        | В                    | 1917         | Bijur                            |
| Jordan                        | "C"                  | 1918-1919    | Bijur                            |
| King                          | E, EE                | 1916-1917    | Robbins & Meyers                 |
| King                          | "EE," "F"            | 1917-18-19   | Bijur                            |