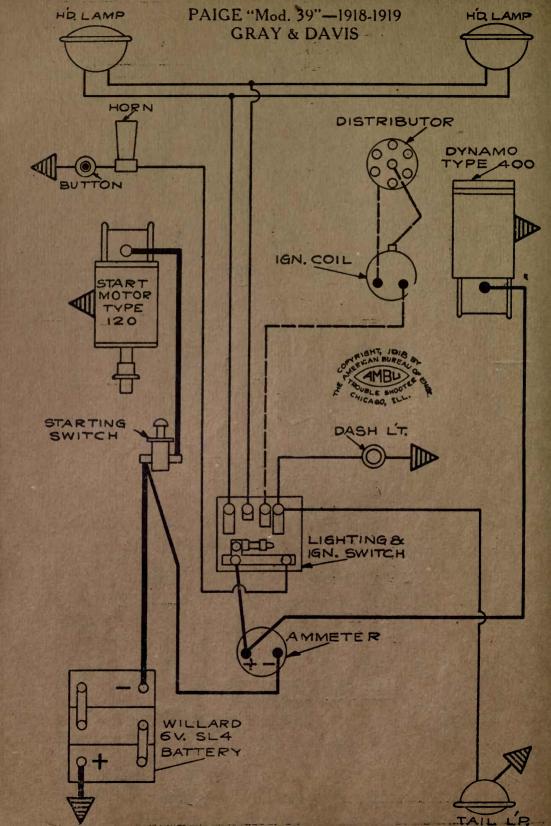

| NAME OF CAR                  | MODEL                    | YEAR       | SYSTEM                                                                                                         |
|------------------------------|--------------------------|------------|----------------------------------------------------------------------------------------------------------------|
| Overland, 4 cyl              | 854 SN C T R             | 1917       | Autolite                                                                                                       |
| Overland, 6 cyl              |                          | 1917       | Autolite                                                                                                       |
| Overland, 4 cyl              | 88T, SN, Lim.            | 1917       | Autolite                                                                                                       |
| Overland, 4 cyl              | Sol. SN, LIIII.          |            | the second s |
| Overland, 8 cyl              | 88T, SN<br>89CLR, T, 86B | 1917       | Autolite                                                                                                       |
| Overland, 6 cyl              | 89CLR, T, 86B            | 1917       | Autolite                                                                                                       |
| Overland, 4 cyl              | 90R, OEX, T, PLD         | 1917       | Autolite                                                                                                       |
| Overland, 4 cyl              | 88-4-SN                  | 1918       | Autolite                                                                                                       |
| Overland, 6 cyl              | 89                       | 1918       | Autolite                                                                                                       |
| Overland, 4 cyl              | 90                       | 1918       | Autolite                                                                                                       |
| Packard                      | 2-25, 2-35               | 1917       | Bijur                                                                                                          |
| Packard                      |                          | 1918-1919  | Bijur                                                                                                          |
| Packard (Body Wiring)        | 325, 335                 | 1918-1919  | Bijur                                                                                                          |
| Packard (Body Wiring)        | 325, 335                 | 1918-1919  | Bijur                                                                                                          |
| Packard (Body Wiring)        | 325, 335                 | 1918-1919  | Bijur                                                                                                          |
| Paige—Detroit                | 6-38                     | 1917       | Gray & Davis                                                                                                   |
| Paige                        | 39                       | 1918-1919  | Gray & Davis                                                                                                   |
| Paige                        | 6-55                     | 1919       | Remy                                                                                                           |
| Panhard Truck                | "A-B"                    | 1919       | Autolite                                                                                                       |
| Partin Palmer                | 32                       | 1917       | Disco                                                                                                          |
| Peerless                     | 56                       | 1917       | Gray & Davis                                                                                                   |
| Peerless                     | 56                       | 1917       | Autolite                                                                                                       |
| Peerless                     | 56                       | 1918-1919  | Autolite                                                                                                       |
| Phianna                      |                          | 1917       | W'd Leonard                                                                                                    |
| Pierce-Arrow                 |                          | 1919       | Westinghouse                                                                                                   |
| Pierce-Arrow Truck           | 2-Ton                    | 1919       | Westinghouse                                                                                                   |
| Pierce-Arrow                 | All Cars                 | 1916-7-8-9 | Westinghouse                                                                                                   |
| Premier                      | 6C & 6B                  | 1918-1919  | Delco                                                                                                          |
| Pullman                      | "4-24"                   | 1918       | Splitdorf-Aplco                                                                                                |
| Regal                        | J                        | 1917 .     | Heinze                                                                                                         |
| Regal                        | J                        | 1917       | Autolite                                                                                                       |
| Reo                          | 4 & 6, M & N             | 1917-18-19 | Remy                                                                                                           |
| Reo                          | T & U                    |            | Remy                                                                                                           |
| Reo Truck-No 12789 to date   | F                        | 1918       | Remy                                                                                                           |
| Riker Truck—with headlamps   | 3 & 4-Ton                |            | Westinghouse                                                                                                   |
| Riker Truck-with Search-     |                          | 19 3 V     |                                                                                                                |
| _ lights                     | 3 & 4-Ton                |            | Westinghouse                                                                                                   |
| Roamer                       |                          | 1917       | Bijur                                                                                                          |
| Roamer Cars 14,005 to 15,736 |                          | 1917       | Bijur                                                                                                          |
| Roamer Cars—15,737 and up    | "D-4-75," "C-6-54"       | 1918-1919  | Bijur                                                                                                          |
| Ross                         | 8                        | 1917       | Robbins-Meyers                                                                                                 |
| Saxon                        | 4                        | 1917       | Wagner                                                                                                         |
| Saxon                        | 6                        | 1916-1917  | Detroit                                                                                                        |
| Saxon                        |                          | 1916-7-8-9 | Wagner                                                                                                         |
| Sayers & Scovill, 6 cyl      |                          | 1916-1917  | Delco                                                                                                          |
| Sayers & Scovill             | 6 cyl.                   | 1917-18-19 | Delco                                                                                                          |
| Scripps-Booth                | "4" & "8"                |            | Wagner                                                                                                         |
| Scripps-Booth                | ···6-39'' & ···40''      | 1918       | Remy                                                                                                           |
| Service Truck                |                          |            | Westinghouse                                                                                                   |
| Seneca                       | D & H                    | 1919       | Allis-Chalmers                                                                                                 |
| Simplex                      | 5                        |            | Rushmore                                                                                                       |
| Standard                     | E                        | 1917       | Westinghouse                                                                                                   |