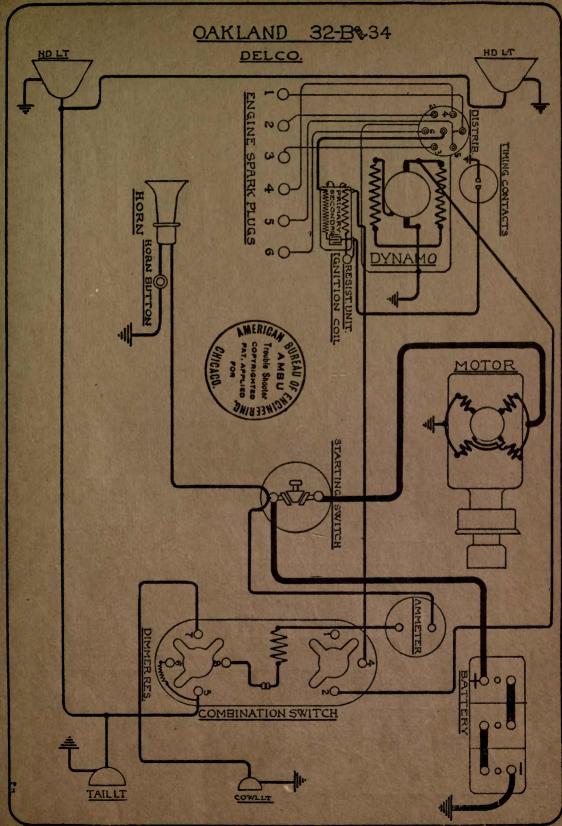

| NAME OF CAR                           | MODEL                               | YEAR                   | SYSTEM          |
|---------------------------------------|-------------------------------------|------------------------|-----------------|
| Kissel                                | 100 Pt. Six                         | 1917                   | Remy            |
| Kissel                                | 100 Pt. Six                         | 1918                   | Remy            |
| Kissel                                | 12 cyl.                             |                        | Delco           |
| Kline                                 | 6-36                                | 1917                   | Westinghouse    |
| Lawson Truck                          |                                     | 1917                   | Splitdorf-Aplco |
| Lexington                             | 6-0-17                              | 1917                   | Westinghouse    |
| Lexington                             |                                     | 1918-1919              | Westinghouse    |
| Liberty                               | 6                                   | 1916-7-8-9             | Delco           |
| Liberty                               | 10B<br>''M2''                       | 1919                   | Wagner          |
| Lippard-Stewart Truck                 | W12                                 | 1917                   | Remy            |
| Locomobile                            | ···6-40"                            | 1917-18-19<br>1919     | Westinghouse    |
| Madison<br>Maibohm                    | A-4 cyl.                            |                        | Remy<br>Disco   |
| Maibohm                               | B-6 cyl.                            | 1918-1919              | Wagner          |
| Marion—Handley                        | 6-40                                | 1917                   | Westinghouse    |
| Marmon                                | 34                                  | 1918-1919              | Bijur           |
| Maxwell—Early model                   | 25                                  | 1917                   | Simms-Huff      |
| Maxwell-Late model                    | 25                                  | 1917                   | Simms-Huff      |
| Maxwell                               | 1T Truck                            | 1917-1918              | Autolite        |
| Maxwell                               | 25                                  | 1918-1919              | Simms-Huff      |
| McFarlan                              |                                     | 1917-1918              | Westinghouse    |
| McFarlan                              | Six                                 | 1919                   | Westinghouse    |
| Mercer                                |                                     | 1917-1918              | U. S. L.        |
| Mercer                                | Ser. 4                              | 1918-1919              | Westinghouse    |
| Metz                                  | 25                                  | 1919                   | Gray & Davis    |
| Michigan Hearse                       |                                     | 1917-18-19             | Delco           |
| Mitchell—Cars 5000 to 11,500          |                                     | 1917                   | Westinghouse    |
| Mitchell-Lewis                        |                                     | 1917-1918              | Splitdorf-Apleo |
| Mitchell                              | E40-E42                             | 1919                   | Remy            |
| Moline-Knight                         | G-MK50, C-MK40                      | 1917-18-19             | Wagner          |
| Moon (2 Button Switch)                | 6-66                                | 1918-1919<br>1918-1919 | Delco           |
| Moon (4 Button Switch)                |                                     | 1918-1919              | Delco           |
| Monitor                               | •••••                               | 1919                   | Dyneto<br>Remy  |
| Nash                                  | 671                                 | 1918                   | Bijur           |
| Nash                                  | 681, 82, 83, 84                     | 1918-1919              | Delco           |
| National                              |                                     | 1918                   | Westinghouse    |
| National—First 125 cars               | Ser. AF3                            | 1919                   | Westinghouse    |
| National—After first 125 cars.        | Ser. AF3                            | 1919                   | Westinghouse    |
| National                              | ''12''                              | 1917                   | Bijur           |
| National                              | 12 cyl.                             | 1918-1919              | Bijur           |
| Nelson                                |                                     | 1917-1918              | U. S. L.        |
| Oakland                               | 32B, 34                             | 1917                   | Delco           |
| Oakland<br>Old Hickory Trucks — Dixie | 34B                                 | 1918-1919              | Remy            |
| Cars to No. 2,200                     | No. State of the state of the state | 1916-17-18             | Dyneto          |
| Oldsmobile                            | 37                                  | 1917-1918              | Delco           |
| Oldsmobile                            | 37                                  | 1918                   | Remy            |
| Oldsmobile                            | 45 & 45A                            | 1918-1919              | Delco           |
| Overland                              | 75B                                 | 1916-1917              | Autolite        |
| Overland, 4 cyl                       | 83 DE                               | 1917                   | Autolite        |