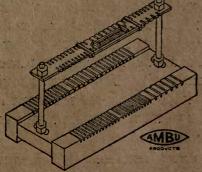

### **Plate Burning Racks**

When you burn-in new plates, or attach a whole group of plates to a plate strap, you need a burning rack to hold the plates in position while the lead is melted in.

WHAT THEY ARE. The Ambu Plate Burning Racks have guiding slots cut in the base as well as in the iron bar, or "comb." In this way the plates are held at exactly the right distance apart both at the top and bottom. Bases are made of hardwood. The small rack will take care of practically all  $\frac{1}{16}$  inch plates made by Willard, Gould, Philadelphia, and U. S. L. It will also accommodate all thin plates such as the Exide 3XC, Willard, and Gould. The large rack will take care of many other types, being de-signed to accommodate fully 95 per cent of all the types of plates which are made at present.

Special iron fittings are furnished which are splaced around the plate lugs on the comb so as to hold the plates firmly in position, and to prevent the hot lead from running off. WHAT IT DOES. Enables you to burn in plates in half the time required when using the ordinary rack. Plates are held at exactly the correct distance apart. The hot lead cannot run off. No iron touches the bottoms of the wet plates. Shipping weight of small rack, 10 lbs. Shipping weight of large rack, 15 lbs.

| Price of small | rack\$ 7.50 |
|----------------|-------------|
| Price of large | rack        |
|                |             |

Order through your jobber or direct. B. Unicago.