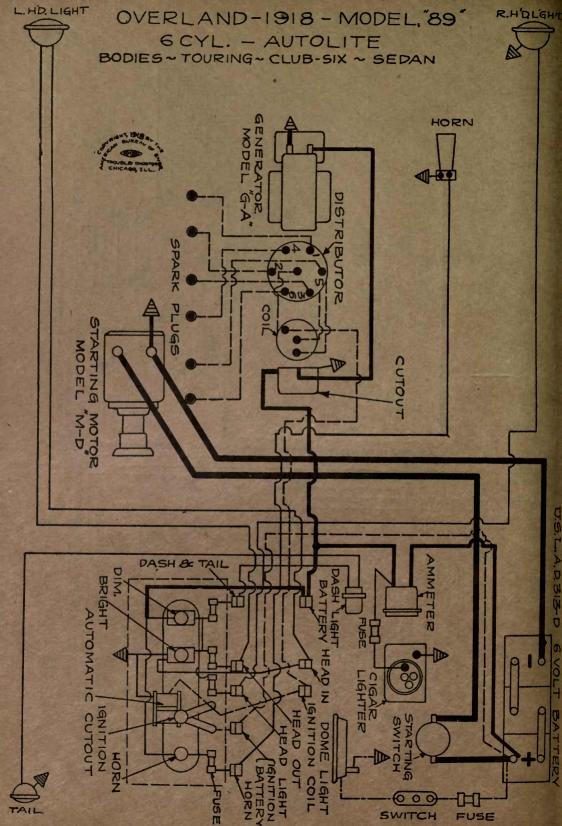

| NAME OF CAR                  | MODEL                    | YEAR       | SYSTEM                                                                                                         |
|------------------------------|--------------------------|------------|----------------------------------------------------------------------------------------------------------------|
| Overland, 4 cyl              | 854 SN C T R             | 1917       | Autolite                                                                                                       |
| Overland, 6 cyl              |                          | 1917       | Autolite                                                                                                       |
| Overland, 4 cyl              | 88T, SN, Lim.            | 1917       | Autolite                                                                                                       |
| Overland, 4 cyl              | Sol. SN, LIIII.          |            | the second s |
| Overland, 8 cyl              | 88T, SN<br>89CLR, T, 86B | 1917       | Autolite                                                                                                       |
| Overland, 6 cyl              | 89CLR, T, 86B            | 1917       | Autolite                                                                                                       |
| Overland, 4 cyl              | 90R, OEX, T, PLD         | 1917       | Autolite                                                                                                       |
| Overland, 4 cyl              | 88-4-SN                  | 1918       | Autolite                                                                                                       |
| Overland, 6 cyl              | 89                       | 1918       | Autolite                                                                                                       |
| Overland, 4 cyl              | 90                       | 1918       | Autolite                                                                                                       |
| Packard                      | 2-25, 2-35               | 1917       | Bijur                                                                                                          |
| Packard                      |                          | 1918-1919  | Bijur                                                                                                          |
| Packard (Body Wiring)        | 325, 335                 | 1918-1919  | Bijur                                                                                                          |
| Packard (Body Wiring)        | 325, 335                 | 1918-1919  | Bijur                                                                                                          |
| Packard (Body Wiring)        | 325, 335                 | 1918-1919  | Bijur                                                                                                          |
| Paige—Detroit                | 6-38                     | 1917       | Gray & Davis                                                                                                   |
| Paige                        | 39                       | 1918-1919  | Gray & Davis                                                                                                   |
| Paige                        | 6-55                     | 1919       | Remy                                                                                                           |
| Panhard Truck                | "A-B"                    | 1919       | Autolite                                                                                                       |
| Partin Palmer                | 32                       | 1917       | Disco                                                                                                          |
| Peerless                     | 56                       | 1917       | Gray & Davis                                                                                                   |
| Peerless                     | 56                       | 1917       | Autolite                                                                                                       |
| Peerless                     | 56                       | 1918-1919  | Autolite                                                                                                       |
| Phianna                      |                          | 1917       | W'd Leonard                                                                                                    |
| Pierce-Arrow                 |                          | 1919       | Westinghouse                                                                                                   |
| Pierce-Arrow Truck           | 2-Ton                    | 1919       | Westinghouse                                                                                                   |
| Pierce-Arrow                 | All Cars                 | 1916-7-8-9 | Westinghouse                                                                                                   |
| Premier                      | 6C & 6B                  | 1918-1919  | Delco                                                                                                          |
| Pullman                      | "4-24"                   | 1918       | Splitdorf-Aplco                                                                                                |
| Regal                        | J                        | 1917 .     | Heinze                                                                                                         |
| Regal                        | J                        | 1917       | Autolite                                                                                                       |
| Reo                          | 4 & 6, M & N             | 1917-18-19 | Remy                                                                                                           |
| Reo                          | T & U                    |            | Remy                                                                                                           |
| Reo Truck-No 12789 to date   | F                        | 1918       | Remy                                                                                                           |
| Riker Truck—with headlamps   | 3 & 4-Ton                |            | Westinghouse                                                                                                   |
| Riker Truck-with Search-     |                          | 19 3 V     |                                                                                                                |
| _ lights                     | 3 & 4-Ton                |            | Westinghouse                                                                                                   |
| Roamer                       |                          | 1917       | Bijur                                                                                                          |
| Roamer Cars 14,005 to 15,736 |                          | 1917       | Bijur                                                                                                          |
| Roamer Cars—15,737 and up    | "D-4-75," "C-6-54"       | 1918-1919  | Bijur                                                                                                          |
| Ross                         | 8                        | 1917       | Robbins-Meyers                                                                                                 |
| Saxon                        | 4                        | 1917       | Wagner                                                                                                         |
| Saxon                        | 6                        | 1916-1917  | Detroit                                                                                                        |
| Saxon                        |                          | 1916-7-8-9 | Wagner                                                                                                         |
| Sayers & Scovill, 6 cyl      |                          | 1916-1917  | Delco                                                                                                          |
| Sayers & Scovill             | 6 cyl.                   | 1917-18-19 | Delco                                                                                                          |
| Scripps-Booth                | "4" & "8"                |            | Wagner                                                                                                         |
| Scripps-Booth                | ···6-39'' & ···40''      | 1918       | Remy                                                                                                           |
| Service Truck                |                          |            | Westinghouse                                                                                                   |
| Seneca                       | D & H                    | 1919       | Allis-Chalmers                                                                                                 |
| Simplex                      | 5                        |            | Rushmore                                                                                                       |
| Standard                     | E                        | 1917       | Westinghouse                                                                                                   |