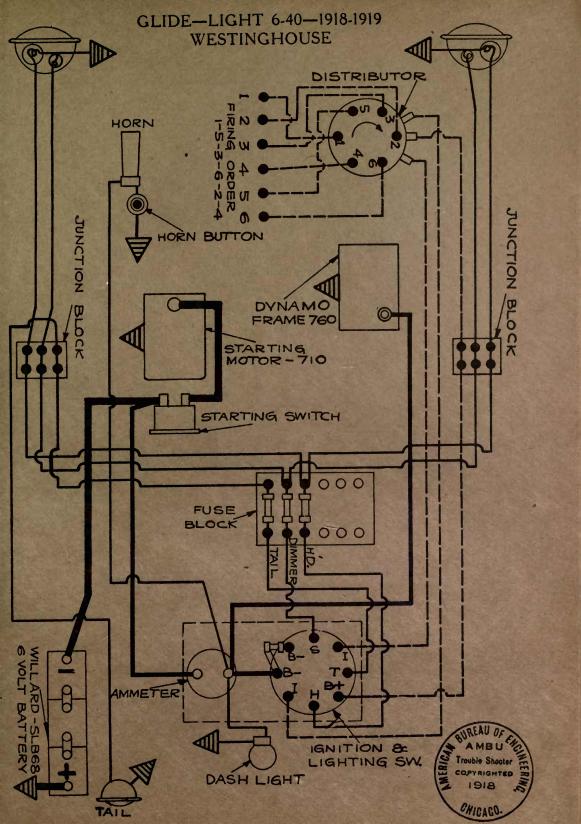

# 1917-1918-1919 AUTOMOBILE WIRING DIAGRAMS

Published By AMERICAN BUREAU OF ENGINEERING, Inc. 1601-03 South Michigan Avenue CHICAGO, ILL., U. S. A.

|                               |                      | Murche Har   | Cases will be logged             |
|-------------------------------|----------------------|--------------|----------------------------------|
| NAME OF CAR                   | MODEL                | YEAR         | SYSTEM                           |
|                               |                      | 0101         |                                  |
| Daniels                       | ···8''               | 1918         | Westinghouse                     |
| Davis                         | 6J                   | 1917-18-19   |                                  |
| Davis                         | 6H, 6I, 6K           | 1917-18-19   |                                  |
| Denby Motor Truck             |                      | 1918         | Bijur<br>G lit lenf Arloo        |
| Deneen Truck                  |                      | 1917         | Splitdorf-Aplco                  |
| Dixie Flyer                   | 2200 and above       | 1916-1917    | Dyneto                           |
| Dixie Flyer—Cars 3,500 and up |                      | 1917-18-19   | Dyneto                           |
| Dodge                         | Passenger Cars       | 1017 10 10   | Manthaant                        |
| Domia                         | and Trucks<br>"6-80" |              | Northeast                        |
| Dorris                        | "K-4"                | 1919         | Westinghouse                     |
|                               |                      | 1919         | Westinghouse                     |
| Dort—First half of Season     | 6 & 9                | 1917         | Westinghouse                     |
| Dort<br>Elcar                 | 11,11T<br>D F F C    | 1918<br>1917 | Westinghouse                     |
| Elcar                         | D, E, F, G           | 1917         | Dyneto<br>Dyneto                 |
| Elgin "Six"                   | D, E, G              | 1918-1919    | Wagner                           |
| Elgin                         | ······               | 1917-1918    | Wagner                           |
| Empire                        | 50, 51, 70, 70A      | 1918-1919    | Autolite                         |
| Essex                         |                      | 1919-1919    | Delco                            |
| Ford                          | (im))                | 1918         | Heinze Springfield               |
| Ford                          | TUS TRACT TO DATE OF | All Years    |                                  |
| Ford Lights & Ignition System | All                  | init i cars  | fromize springerout              |
| Franklin—After 11,700 Cars.   | Ser. 9               | 1918-1919    | Dyneto                           |
| Franklin - Light and Horn     |                      | - 16 HOURS   | and a bar a little of the little |
| Wiring                        | Ser. 9               | 1918-1919    | Dyneto                           |
| Franklin - Light and Horn     |                      | FREPAR BUR   | 2.4.8.1.1956.11 日                |
| Wiring                        | Ser. 9               | 1918-1919    | Dyneto                           |
| Glide-Cars 9,000 to 10,255    | 6-40                 | 1916-1917    | Westinghouse                     |
| Glide                         | ···6-40''            | 1918-1919    | Westinghouse .                   |
| Grant                         | 6                    | 1917         | Wagner                           |
| Grant                         | "G"                  | 1918-1919    | Wagner                           |
| Grant Truck                   | 10-11-15-16          | 1919         | Remy                             |
| H-A-L—Twelve                  | 21                   | 1917         | Westinghouse                     |
| Harroun                       |                      | 1917-18-19   |                                  |
| Haynes                        | 36, 37, 37R          | 1916-1917    | Leece-Neville                    |
| Haynes                        | 40, 40R-41           | 1917         | Leece-Neville                    |
| Holmes                        | 38, 39 & 45<br>All   | 1918-1919    | Leece-Neville                    |
| Hollier                       | "176"                | 1919         | Dyneto<br>Allis-Chalmers         |
| Hollier                       |                      | 1916-7-8-9   | Splitdorf-Apleo                  |
| Hudson                        | Super Six            | All Years    |                                  |
| Hupmobile—Cars After 75,000   | N                    | 1917         | Westinghouse                     |
| Hupmobile                     | R                    | 1917-1918    | Bijur                            |
| Interstate                    | T, TR                | 1917-1918    | Remy                             |
| Jackson                       | 349                  | 1917-1918    |                                  |
| Jeffery                       | 671                  | 1917         | Bijur                            |
| Jeffery Truck                 | 2017                 | 1918         | Bijur                            |
| Jordan                        | В                    | 1917         | Bijur                            |
| Jordan                        | "C"                  | 1918-1919    | Bijur                            |
| King                          | E, EE                | 1916-1917    | Robbins & Meyers                 |
| King                          | "EE," "F"            | 1917-18-19   | Bijur                            |