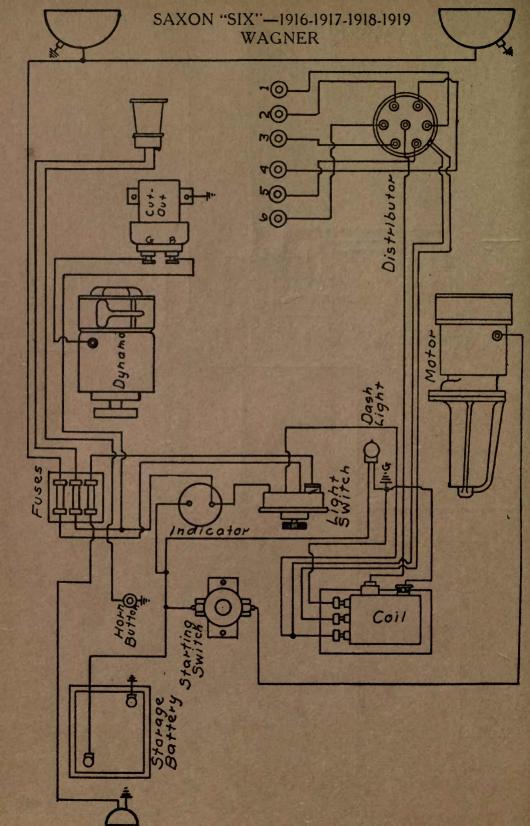

| NAME OF CAR                  | MODEL                    | YEAR       | SYSTEM                                                                                                         |
|------------------------------|--------------------------|------------|----------------------------------------------------------------------------------------------------------------|
| Overland, 4 cyl              | 854 SN C T R             | 1917       | Autolite                                                                                                       |
| Overland, 6 cyl              |                          | 1917       | Autolite                                                                                                       |
| Overland, 4 cyl              | 88T, SN, Lim.            | 1917       | Autolite                                                                                                       |
| Overland, 4 cyl              | Sol. SN, LIIII.          |            | the second s |
| Overland, 8 cyl              | 88T, SN<br>89CLR, T, 86B | 1917       | Autolite                                                                                                       |
| Overland, 6 cyl              | 89CLR, T, 86B            | 1917       | Autolite                                                                                                       |
| Overland, 4 cyl              | 90R, OEX, T, PLD         | 1917       | Autolite                                                                                                       |
| Overland, 4 cyl              | 88-4-SN                  | 1918       | Autolite                                                                                                       |
| Overland, 6 cyl              | 89                       | 1918       | Autolite                                                                                                       |
| Overland, 4 cyl              | 90                       | 1918       | Autolite                                                                                                       |
| Packard                      | 2-25, 2-35               | 1917       | Bijur                                                                                                          |
| Packard                      |                          | 1918-1919  | Bijur                                                                                                          |
| Packard (Body Wiring)        | 325, 335                 | 1918-1919  | Bijur                                                                                                          |
| Packard (Body Wiring)        | 325, 335                 | 1918-1919  | Bijur                                                                                                          |
| Packard (Body Wiring)        | 325, 335                 | 1918-1919  | Bijur                                                                                                          |
| Paige—Detroit                | 6-38                     | 1917       | Gray & Davis                                                                                                   |
| Paige                        | 39                       | 1918-1919  | Gray & Davis                                                                                                   |
| Paige                        | 6-55                     | 1919       | Remy                                                                                                           |
| Panhard Truck                | "A-B"                    | 1919       | Autolite                                                                                                       |
| Partin Palmer                | 32                       | 1917       | Disco                                                                                                          |
| Peerless                     | 56                       | 1917       | Gray & Davis                                                                                                   |
| Peerless                     | 56                       | 1917       | Autolite                                                                                                       |
| Peerless                     | 56                       | 1918-1919  | Autolite                                                                                                       |
| Phianna                      |                          | 1917       | W'd Leonard                                                                                                    |
| Pierce-Arrow                 |                          | 1919       | Westinghouse                                                                                                   |
| Pierce-Arrow Truck           | 2-Ton                    | 1919       | Westinghouse                                                                                                   |
| Pierce-Arrow                 | All Cars                 | 1916-7-8-9 | Westinghouse                                                                                                   |
| Premier                      | 6C & 6B                  | 1918-1919  | Delco                                                                                                          |
| Pullman                      | "4-24"                   | 1918       | Splitdorf-Aplco                                                                                                |
| Regal                        | J                        | 1917 .     | Heinze                                                                                                         |
| Regal                        | J                        | 1917       | Autolite                                                                                                       |
| Reo                          | 4 & 6, M & N             | 1917-18-19 | Remy                                                                                                           |
| Reo                          | T & U                    |            | Remy                                                                                                           |
| Reo Truck-No 12789 to date   | F                        | 1918       | Remy                                                                                                           |
| Riker Truck—with headlamps   | 3 & 4-Ton                |            | Westinghouse                                                                                                   |
| Riker Truck-with Search-     |                          | 19 3 V     |                                                                                                                |
| _ lights                     | 3 & 4-Ton                |            | Westinghouse                                                                                                   |
| Roamer                       |                          | 1917       | Bijur                                                                                                          |
| Roamer Cars 14,005 to 15,736 |                          | 1917       | Bijur                                                                                                          |
| Roamer Cars—15,737 and up    | "D-4-75," "C-6-54"       | 1918-1919  | Bijur                                                                                                          |
| Ross                         | 8                        | 1917       | Robbins-Meyers                                                                                                 |
| Saxon                        | 4                        | 1917       | Wagner                                                                                                         |
| Saxon                        | 6                        | 1916-1917  | Detroit                                                                                                        |
| Saxon                        |                          | 1916-7-8-9 | Wagner                                                                                                         |
| Sayers & Scovill, 6 cyl      |                          | 1916-1917  | Delco                                                                                                          |
| Sayers & Scovill             | 6 cyl.                   | 1917-18-19 | Delco                                                                                                          |
| Scripps-Booth                | "4" & "8"                |            | Wagner                                                                                                         |
| Scripps-Booth                | ···6-39'' & ···40''      | 1918       | Remy                                                                                                           |
| Service Truck                |                          |            | Westinghouse                                                                                                   |
| Seneca                       | D & H                    | 1919       | Allis-Chalmers                                                                                                 |
| Simplex                      | 5                        |            | Rushmore                                                                                                       |
| Standard                     | E                        | 1917       | Westinghouse                                                                                                   |