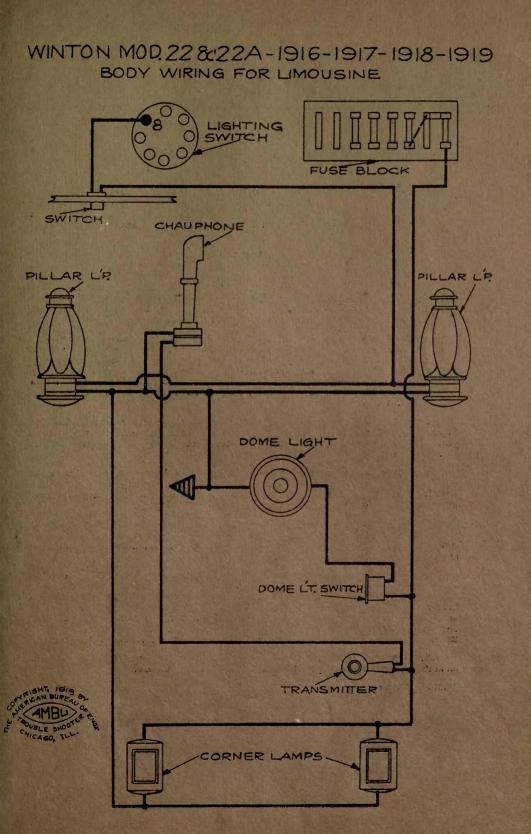

| NAME OF CAR              | MODEL     | YEAR       | SYSTEM          |
|--------------------------|-----------|------------|-----------------|
| Standard                 | "F"       | 1917       | Splitdorf-Apleo |
| Standard                 | 8         | 1919       | Westinghouse    |
| Stearns-Knight "Four"    | Series 32 | 1917       | Westinghouse    |
| Stearns-Knight "Eight"   | Series 32 | 1917       | Westinghouse    |
| Stephen                  | 60, 65    | 1917       | Autolite        |
| Stephens Salient Six     | 70 & 75   | 1918-1919  | Delco           |
| Stewart                  |           | 1917       | Westinghouse    |
| Studebaker               |           | 1916-17-18 | Wagner          |
| Studebaker               | 4 & 6     | 1918-1919  | Wagner          |
| Stutz                    |           | 1918-1919  | Remy            |
| Sun Light Six            |           | 1917       | Remy            |
| Velie                    | 27        | 1917       | Remv            |
| Velie                    | 28        | 1917       | Remy            |
| Velie                    | 38 & 39   | 1918-1919  | Remy            |
| Westcott                 | 17 & 18   | 1917-18-19 |                 |
| White                    |           | 1917-1918  | Leece-Neville   |
| Winton                   | 22        | 1916-7-8-9 | Bijur           |
| Winton                   | 22A       |            | Bijur           |
| Winton - Body Wiring for |           |            | Distances of Bu |
| Limousine                | 22 & 22A  | 1916-7-8-9 | Bijur           |