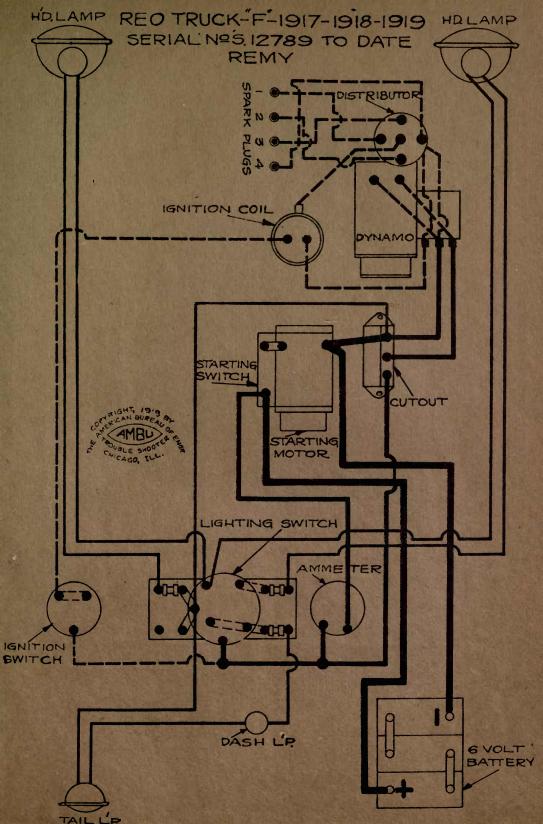

| NAME OF CAR                  | MODEL                    | YEAR       | SYSTEM                                                                                                         |
|------------------------------|--------------------------|------------|----------------------------------------------------------------------------------------------------------------|
| Overland, 4 cyl              | 854 SN C T R             | 1917       | Autolite                                                                                                       |
| Overland, 6 cyl              |                          | 1917       | Autolite                                                                                                       |
| Overland, 4 cyl              | 88T, SN, Lim.            | 1917       | Autolite                                                                                                       |
| Overland, 4 cyl              | Sol. SN, LIIII.          |            | the second s |
| Overland, 8 cyl              | 88T, SN<br>89CLR, T, 86B | 1917       | Autolite                                                                                                       |
| Overland, 6 cyl              | 89CLR, T, 86B            | 1917       | Autolite                                                                                                       |
| Overland, 4 cyl              | 90R, OEX, T, PLD         | 1917       | Autolite                                                                                                       |
| Overland, 4 cyl              | 88-4-SN                  | 1918       | Autolite                                                                                                       |
| Overland, 6 cyl              | 89                       | 1918       | Autolite                                                                                                       |
| Overland, 4 cyl              | 90                       | 1918       | Autolite                                                                                                       |
| Packard                      | 2-25, 2-35               | 1917       | Bijur                                                                                                          |
| Packard                      |                          | 1918-1919  | Bijur                                                                                                          |
| Packard (Body Wiring)        | 325, 335                 | 1918-1919  | Bijur                                                                                                          |
| Packard (Body Wiring)        | 325, 335                 | 1918-1919  | Bijur                                                                                                          |
| Packard (Body Wiring)        | 325, 335                 | 1918-1919  | Bijur                                                                                                          |
| Paige—Detroit                | 6-38                     | 1917       | Gray & Davis                                                                                                   |
| Paige                        | 39                       | 1918-1919  | Gray & Davis                                                                                                   |
| Paige                        | 6-55                     | 1919       | Remy                                                                                                           |
| Panhard Truck                | "A-B"                    | 1919       | Autolite                                                                                                       |
| Partin Palmer                | 32                       | 1917       | Disco                                                                                                          |
| Peerless                     | 56                       | 1917       | Gray & Davis                                                                                                   |
| Peerless                     | 56                       | 1917       | Autolite                                                                                                       |
| Peerless                     | 56                       | 1918-1919  | Autolite                                                                                                       |
| Phianna                      |                          | 1917       | W'd Leonard                                                                                                    |
| Pierce-Arrow                 |                          | 1919       | Westinghouse                                                                                                   |
| Pierce-Arrow Truck           | 2-Ton                    | 1919       | Westinghouse                                                                                                   |
| Pierce-Arrow                 | All Cars                 | 1916-7-8-9 | Westinghouse                                                                                                   |
| Premier                      | 6C & 6B                  | 1918-1919  | Delco                                                                                                          |
| Pullman                      | "4-24"                   | 1918       | Splitdorf-Aplco                                                                                                |
| Regal                        | J                        | 1917 .     | Heinze                                                                                                         |
| Regal                        | J                        | 1917       | Autolite                                                                                                       |
| Reo                          | 4 & 6, M & N             | 1917-18-19 | Remy                                                                                                           |
| Reo                          | T & U                    |            | Remy                                                                                                           |
| Reo Truck-No 12789 to date   | F                        | 1918       | Remy                                                                                                           |
| Riker Truck—with headlamps   | 3 & 4-Ton                |            | Westinghouse                                                                                                   |
| Riker Truck-with Search-     |                          | 19 3 V     |                                                                                                                |
| _ lights                     | 3 & 4-Ton                |            | Westinghouse                                                                                                   |
| Roamer                       |                          | 1917       | Bijur                                                                                                          |
| Roamer Cars 14,005 to 15,736 |                          | 1917       | Bijur                                                                                                          |
| Roamer Cars—15,737 and up    | "D-4-75," "C-6-54"       | 1918-1919  | Bijur                                                                                                          |
| Ross                         | 8                        | 1917       | Robbins-Meyers                                                                                                 |
| Saxon                        | 4                        | 1917       | Wagner                                                                                                         |
| Saxon                        | 6                        | 1916-1917  | Detroit                                                                                                        |
| Saxon                        |                          | 1916-7-8-9 | Wagner                                                                                                         |
| Sayers & Scovill, 6 cyl      |                          | 1916-1917  | Delco                                                                                                          |
| Sayers & Scovill             | 6 cyl.                   | 1917-18-19 | Delco                                                                                                          |
| Scripps-Booth                | "4" & "8"                |            | Wagner                                                                                                         |
| Scripps-Booth                | ···6-39'' & ···40''      | 1918       | Remy                                                                                                           |
| Service Truck                |                          |            | Westinghouse                                                                                                   |
| Seneca                       | D & H                    | 1919       | Allis-Chalmers                                                                                                 |
| Simplex                      | 5                        |            | Rushmore                                                                                                       |
| Standard                     | E                        | 1917       | Westinghouse                                                                                                   |