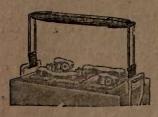

## **Battery Steamer and Still**

### BATTERY STEAMER AND CONDENSER.

Softens Battery Compound Within Fifteen Minutes. Will Give 5½ Gallons Dis-

### tilled Water in 7 Hours.

You can easily open any battery without the use of a gas flame or blow torch with an AMBU BATTERY STEAMER And while the Steamer is working away. softening the sealing compound, the repairman does some other work. From five to thirty minutes and the sealing compound is so soft that it can easily be removed with the point of a screw driver, and this will take only five minutes, because of the thorough job done by the steamer.

### Steamer Cuts Dirt and Grease.

Another big advantage of the steamer is that the steam cuts all the dirt and grease on the battery box so that it can be wiped off with a cloth, making the box look like new.

### Needs No Attention After Stove Is Lighted.

In the average battery shop the water supply tank needs to be filled but once a day. After that the stove is lighted and the entire steaming apparatus requires absolutely no attention. The level of the water in the boiler is automatically maintained at one inch. An automatic, float-controlled valve keeps the water at this level and admits just enough water to replace that which boils away. This is a tremendous advantage, as steam is quickly obtained, and a weaker flame may be used to boil the water.

The condenser is made of copper block, tin lined and needs only to be connected with running water for cooling purposes.

When used with the condenser—see illustration—it will give five and onehalf gallons distilled water in seven hours.