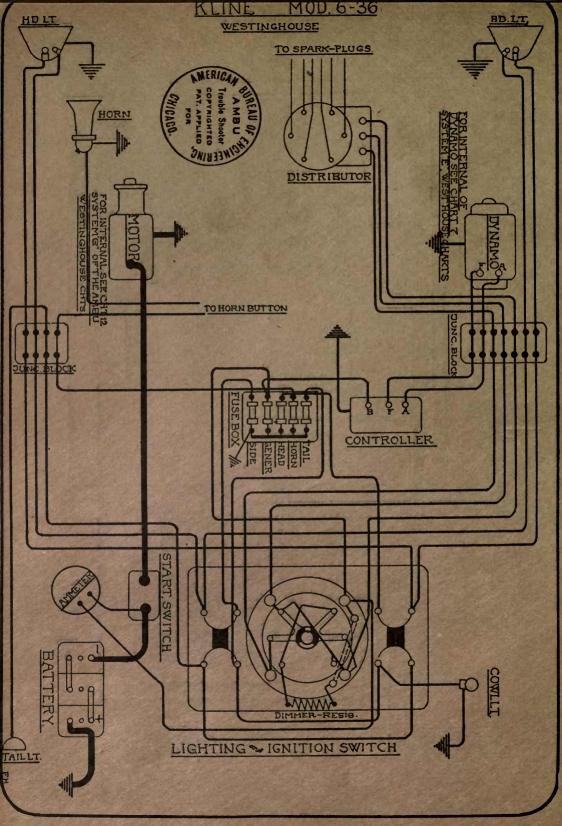

| NAME OF CAR                           | MODEL                               | YEAR                   | SYSTEM          |
|---------------------------------------|-------------------------------------|------------------------|-----------------|
| Kissel                                | 100 Pt. Six                         | 1917                   | Remy            |
| Kissel                                | 100 Pt. Six                         | 1918                   | Remy            |
| Kissel                                | 12 cyl.                             |                        | Delco           |
| Kline                                 | 6-36                                | 1917                   | Westinghouse    |
| Lawson Truck                          |                                     | 1917                   | Splitdorf-Aplco |
| Lexington                             | 6-0-17                              | 1917                   | Westinghouse    |
| Lexington                             |                                     | 1918-1919              | Westinghouse    |
| Liberty                               | 6                                   | 1916-7-8-9             | Delco           |
| Liberty                               | 10B<br>''M2''                       | 1919                   | Wagner          |
| Lippard-Stewart Truck                 | W12                                 | 1917                   | Remy            |
| Locomobile                            | ···6-40"                            | 1917-18-19<br>1919     | Westinghouse    |
| Madison<br>Maibohm                    | A-4 cyl.                            |                        | Remy<br>Disco   |
| Maibohm                               | B-6 cyl.                            | 1918-1919              | Wagner          |
| Marion—Handley                        | 6-40                                | 1917                   | Westinghouse    |
| Marmon                                | 34                                  | 1918-1919              | Bijur           |
| Maxwell—Early model                   | 25                                  | 1917                   | Simms-Huff      |
| Maxwell-Late model                    | 25                                  | 1917                   | Simms-Huff      |
| Maxwell                               | 1T Truck                            | 1917-1918              | Autolite        |
| Maxwell                               | 25                                  | 1918-1919              | Simms-Huff      |
| McFarlan                              |                                     | 1917-1918              | Westinghouse    |
| McFarlan                              | Six                                 | 1919                   | Westinghouse    |
| Mercer                                |                                     | 1917-1918              | U. S. L.        |
| Mercer                                | Ser. 4                              | 1918-1919              | Westinghouse    |
| Metz                                  | 25                                  | 1919                   | Gray & Davis    |
| Michigan Hearse                       |                                     | 1917-18-19             | Delco           |
| Mitchell—Cars 5000 to 11,500          |                                     | 1917                   | Westinghouse    |
| Mitchell-Lewis                        |                                     | 1917-1918              | Splitdorf-Apleo |
| Mitchell                              | E40-E42                             | 1919                   | Remy            |
| Moline-Knight                         | G-MK50, C-MK40                      | 1917-18-19             | Wagner          |
| Moon (2 Button Switch)                | 6-66                                | 1918-1919<br>1918-1919 | Delco           |
| Moon (4 Button Switch)                |                                     | 1918-1919              | Delco           |
| Monitor                               | •••••                               | 1919                   | Dyneto<br>Remy  |
| Nash                                  | 671                                 | 1918                   | Bijur           |
| Nash                                  | 681, 82, 83, 84                     | 1918-1919              | Delco           |
| National                              |                                     | 1918                   | Westinghouse    |
| National—First 125 cars               | Ser. AF3                            | 1919                   | Westinghouse    |
| National—After first 125 cars.        | Ser. AF3                            | 1919                   | Westinghouse    |
| National                              | ''12''                              | 1917                   | Bijur           |
| National                              | 12 cyl.                             | 1918-1919              | Bijur           |
| Nelson                                |                                     | 1917-1918              | U. S. L.        |
| Oakland                               | 32B, 34                             | 1917                   | Delco           |
| Oakland<br>Old Hickory Trucks — Dixie | 34B                                 | 1918-1919              | Remy            |
| Cars to No. 2,200                     | No. State of the state of the state | 1916-17-18             | Dyneto          |
| Oldsmobile                            | 37                                  | 1917-1918              | Delco           |
| Oldsmobile                            | 37                                  | 1918                   | Remy            |
| Oldsmobile                            | 45 & 45A                            | 1918-1919              | Delco           |
| Overland                              | 75B                                 | 1916-1917              | Autolite        |
| Overland, 4 cyl                       | 83 DE                               | 1917                   | Autolite        |