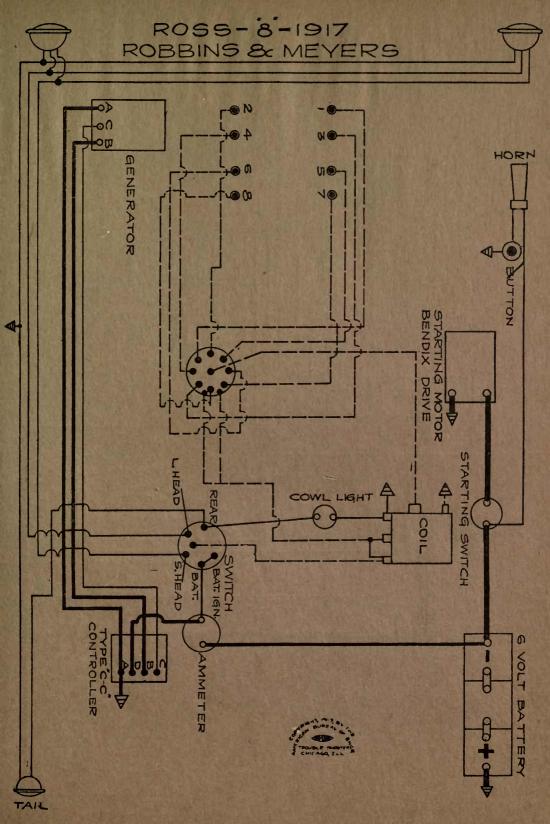

| NAME OF CAR                  | MODEL                    | YEAR       | SYSTEM                                                                                                         |
|------------------------------|--------------------------|------------|----------------------------------------------------------------------------------------------------------------|
| Overland, 4 cyl              | 854 SN C T R             | 1917       | Autolite                                                                                                       |
| Overland, 6 cyl              |                          | 1917       | Autolite                                                                                                       |
| Overland, 4 cyl              | 88T, SN, Lim.            | 1917       | Autolite                                                                                                       |
| Overland, 4 cyl              | Sol. SN, LIIII.          |            | the second s |
| Overland, 8 cyl              | 88T, SN<br>89CLR, T, 86B | 1917       | Autolite                                                                                                       |
| Overland, 6 cyl              | 89CLR, T, 86B            | 1917       | Autolite                                                                                                       |
| Overland, 4 cyl              | 90R, OEX, T, PLD         | 1917       | Autolite                                                                                                       |
| Overland, 4 cyl              | 88-4-SN                  | 1918       | Autolite                                                                                                       |
| Overland, 6 cyl              | 89                       | 1918       | Autolite                                                                                                       |
| Overland, 4 cyl              | 90                       | 1918       | Autolite                                                                                                       |
| Packard                      | 2-25, 2-35               | 1917       | Bijur                                                                                                          |
| Packard                      |                          | 1918-1919  | Bijur                                                                                                          |
| Packard (Body Wiring)        | 325, 335                 | 1918-1919  | Bijur                                                                                                          |
| Packard (Body Wiring)        | 325, 335                 | 1918-1919  | Bijur                                                                                                          |
| Packard (Body Wiring)        | 325, 335                 | 1918-1919  | Bijur                                                                                                          |
| Paige—Detroit                | 6-38                     | 1917       | Gray & Davis                                                                                                   |
| Paige                        | 39                       | 1918-1919  | Gray & Davis                                                                                                   |
| Paige                        | 6-55                     | 1919       | Remy                                                                                                           |
| Panhard Truck                | "A-B"                    | 1919       | Autolite                                                                                                       |
| Partin Palmer                | 32                       | 1917       | Disco                                                                                                          |
| Peerless                     | 56                       | 1917       | Gray & Davis                                                                                                   |
| Peerless                     | 56                       | 1917       | Autolite                                                                                                       |
| Peerless                     | 56                       | 1918-1919  | Autolite                                                                                                       |
| Phianna                      |                          | 1917       | W'd Leonard                                                                                                    |
| Pierce-Arrow                 |                          | 1919       | Westinghouse                                                                                                   |
| Pierce-Arrow Truck           | 2-Ton                    | 1919       | Westinghouse                                                                                                   |
| Pierce-Arrow                 | All Cars                 | 1916-7-8-9 | Westinghouse                                                                                                   |
| Premier                      | 6C & 6B                  | 1918-1919  | Delco                                                                                                          |
| Pullman                      | "4-24"                   | 1918       | Splitdorf-Aplco                                                                                                |
| Regal                        | J                        | 1917 .     | Heinze                                                                                                         |
| Regal                        | J                        | 1917       | Autolite                                                                                                       |
| Reo                          | 4 & 6, M & N             | 1917-18-19 | Remy                                                                                                           |
| Reo                          | T & U                    |            | Remy                                                                                                           |
| Reo Truck-No 12789 to date   | F                        | 1918       | Remy                                                                                                           |
| Riker Truck—with headlamps   | 3 & 4-Ton                |            | Westinghouse                                                                                                   |
| Riker Truck-with Search-     |                          | 19 3 V     |                                                                                                                |
| _ lights                     | 3 & 4-Ton                |            | Westinghouse                                                                                                   |
| Roamer                       |                          | 1917       | Bijur                                                                                                          |
| Roamer Cars 14,005 to 15,736 |                          | 1917       | Bijur                                                                                                          |
| Roamer Cars—15,737 and up    | "D-4-75," "C-6-54"       | 1918-1919  | Bijur                                                                                                          |
| Ross                         | 8                        | 1917       | Robbins-Meyers                                                                                                 |
| Saxon                        | 4                        | 1917       | Wagner                                                                                                         |
| Saxon                        | 6                        | 1916-1917  | Detroit                                                                                                        |
| Saxon                        |                          | 1916-7-8-9 | Wagner                                                                                                         |
| Sayers & Scovill, 6 cyl      |                          | 1916-1917  | Delco                                                                                                          |
| Sayers & Scovill             | 6 cyl.                   | 1917-18-19 | Delco                                                                                                          |
| Scripps-Booth                | "4" & "8"                |            | Wagner                                                                                                         |
| Scripps-Booth                | ···6-39'' & ···40''      | 1918       | Remy                                                                                                           |
| Service Truck                |                          |            | Westinghouse                                                                                                   |
| Seneca                       | D & H                    | 1919       | Allis-Chalmers                                                                                                 |
| Simplex                      | 5                        |            | Rushmore                                                                                                       |
| Standard                     | E                        | 1917       | Westinghouse                                                                                                   |