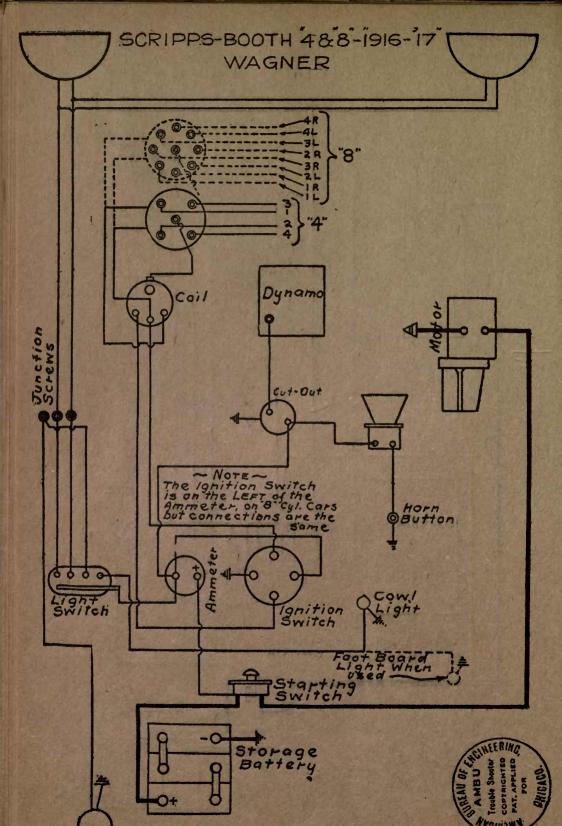

| NAME OF CAR                  | MODEL                    | YEAR       | SYSTEM                                                                                                         |
|------------------------------|--------------------------|------------|----------------------------------------------------------------------------------------------------------------|
| Overland, 4 cyl              | 854 SN C T R             | 1917       | Autolite                                                                                                       |
| Overland, 6 cyl              |                          | 1917       | Autolite                                                                                                       |
| Overland, 4 cyl              | 88T, SN, Lim.            | 1917       | Autolite                                                                                                       |
| Overland, 4 cyl              | Sol. SN, LIIII.          |            | the second s |
| Overland, 8 cyl              | 88T, SN<br>89CLR, T, 86B | 1917       | Autolite                                                                                                       |
| Overland, 6 cyl              | 89CLR, T, 86B            | 1917       | Autolite                                                                                                       |
| Overland, 4 cyl              | 90R, OEX, T, PLD         | 1917       | Autolite                                                                                                       |
| Overland, 4 cyl              | 88-4-SN                  | 1918       | Autolite                                                                                                       |
| Overland, 6 cyl              | 89                       | 1918       | Autolite                                                                                                       |
| Overland, 4 cyl              | 90                       | 1918       | Autolite                                                                                                       |
| Packard                      | 2-25, 2-35               | 1917       | Bijur                                                                                                          |
| Packard                      |                          | 1918-1919  | Bijur                                                                                                          |
| Packard (Body Wiring)        | 325, 335                 | 1918-1919  | Bijur                                                                                                          |
| Packard (Body Wiring)        | 325, 335                 | 1918-1919  | Bijur                                                                                                          |
| Packard (Body Wiring)        | 325, 335                 | 1918-1919  | Bijur                                                                                                          |
| Paige—Detroit                | 6-38                     | 1917       | Gray & Davis                                                                                                   |
| Paige                        | 39                       | 1918-1919  | Gray & Davis                                                                                                   |
| Paige                        | 6-55                     | 1919       | Remy                                                                                                           |
| Panhard Truck                | "A-B"                    | 1919       | Autolite                                                                                                       |
| Partin Palmer                | 32                       | 1917       | Disco                                                                                                          |
| Peerless                     | 56                       | 1917       | Gray & Davis                                                                                                   |
| Peerless                     | 56                       | 1917       | Autolite                                                                                                       |
| Peerless                     | 56                       | 1918-1919  | Autolite                                                                                                       |
| Phianna                      |                          | 1917       | W'd Leonard                                                                                                    |
| Pierce-Arrow                 |                          | 1919       | Westinghouse                                                                                                   |
| Pierce-Arrow Truck           | 2-Ton                    | 1919       | Westinghouse                                                                                                   |
| Pierce-Arrow                 | All Cars                 | 1916-7-8-9 | Westinghouse                                                                                                   |
| Premier                      | 6C & 6B                  | 1918-1919  | Delco                                                                                                          |
| Pullman                      | "4-24"                   | 1918       | Splitdorf-Aplco                                                                                                |
| Regal                        | J                        | 1917 .     | Heinze                                                                                                         |
| Regal                        | J                        | 1917       | Autolite                                                                                                       |
| Reo                          | 4 & 6, M & N             | 1917-18-19 | Remy                                                                                                           |
| Reo                          | T & U                    |            | Remy                                                                                                           |
| Reo Truck-No 12789 to date   | F                        | 1918       | Remy                                                                                                           |
| Riker Truck—with headlamps   | 3 & 4-Ton                |            | Westinghouse                                                                                                   |
| Riker Truck-with Search-     |                          | 19 3 V     |                                                                                                                |
| _ lights                     | 3 & 4-Ton                |            | Westinghouse                                                                                                   |
| Roamer                       |                          | 1917       | Bijur                                                                                                          |
| Roamer Cars 14,005 to 15,736 |                          | 1917       | Bijur                                                                                                          |
| Roamer Cars—15,737 and up    | "D-4-75," "C-6-54"       | 1918-1919  | Bijur                                                                                                          |
| Ross                         | 8                        | 1917       | Robbins-Meyers                                                                                                 |
| Saxon                        | 4                        | 1917       | Wagner                                                                                                         |
| Saxon                        | 6                        | 1916-1917  | Detroit                                                                                                        |
| Saxon                        |                          | 1916-7-8-9 | Wagner                                                                                                         |
| Sayers & Scovill, 6 cyl      |                          | 1916-1917  | Delco                                                                                                          |
| Sayers & Scovill             | 6 cyl.                   | 1917-18-19 | Delco                                                                                                          |
| Scripps-Booth                | "4" & "8"                |            | Wagner                                                                                                         |
| Scripps-Booth                | ···6-39'' & ···40''      | 1918       | Remy                                                                                                           |
| Service Truck                |                          |            | Westinghouse                                                                                                   |
| Seneca                       | D & H                    | 1919       | Allis-Chalmers                                                                                                 |
| Simplex                      | 5                        |            | Rushmore                                                                                                       |
| Standard                     | E                        | 1917       | Westinghouse                                                                                                   |