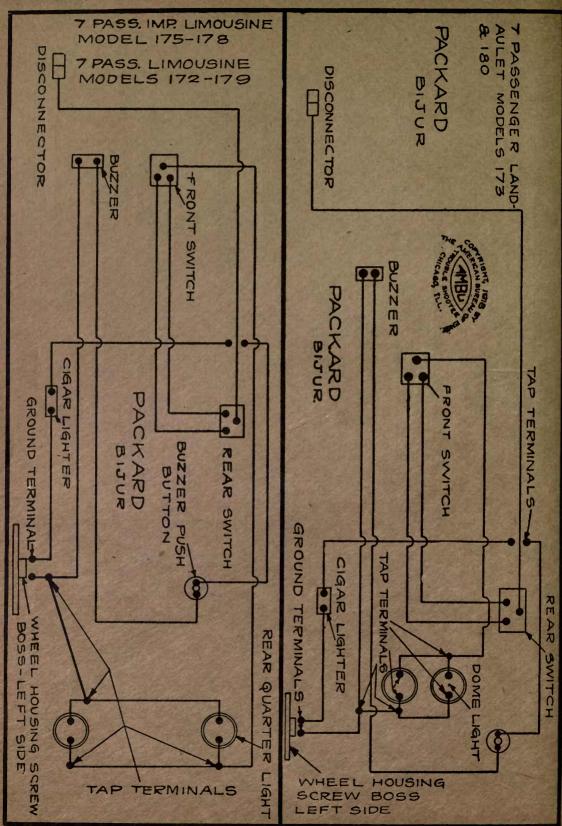

| NAME OF CAR                  | MODEL                    | YEAR       | SYSTEM                                                                                                         |
|------------------------------|--------------------------|------------|----------------------------------------------------------------------------------------------------------------|
| Overland, 4 cyl              | 854 SN C T R             | 1917       | Autolite                                                                                                       |
| Overland, 6 cyl              |                          | 1917       | Autolite                                                                                                       |
| Overland, 4 cyl              | 88T, SN, Lim.            | 1917       | Autolite                                                                                                       |
| Overland, 4 cyl              | Sol. SN, LIIII.          |            | the second s |
| Overland, 8 cyl              | 88T, SN<br>89CLR, T, 86B | 1917       | Autolite                                                                                                       |
| Overland, 6 cyl              | 89CLR, T, 86B            | 1917       | Autolite                                                                                                       |
| Overland, 4 cyl              | 90R, OEX, T, PLD         | 1917       | Autolite                                                                                                       |
| Overland, 4 cyl              | 88-4-SN                  | 1918       | Autolite                                                                                                       |
| Overland, 6 cyl              | 89                       | 1918       | Autolite                                                                                                       |
| Overland, 4 cyl              | 90                       | 1918       | Autolite                                                                                                       |
| Packard                      | 2-25, 2-35               | 1917       | Bijur                                                                                                          |
| Packard                      |                          | 1918-1919  | Bijur                                                                                                          |
| Packard (Body Wiring)        | 325, 335                 | 1918-1919  | Bijur                                                                                                          |
| Packard (Body Wiring)        | 325, 335                 | 1918-1919  | Bijur                                                                                                          |
| Packard (Body Wiring)        | 325, 335                 | 1918-1919  | Bijur                                                                                                          |
| Paige—Detroit                | 6-38                     | 1917       | Gray & Davis                                                                                                   |
| Paige                        | 39                       | 1918-1919  | Gray & Davis                                                                                                   |
| Paige                        | 6-55                     | 1919       | Remy                                                                                                           |
| Panhard Truck                | "A-B"                    | 1919       | Autolite                                                                                                       |
| Partin Palmer                | 32                       | 1917       | Disco                                                                                                          |
| Peerless                     | 56                       | 1917       | Gray & Davis                                                                                                   |
| Peerless                     | 56                       | 1917       | Autolite                                                                                                       |
| Peerless                     | 56                       | 1918-1919  | Autolite                                                                                                       |
| Phianna                      |                          | 1917       | W'd Leonard                                                                                                    |
| Pierce-Arrow                 |                          | 1919       | Westinghouse                                                                                                   |
| Pierce-Arrow Truck           | 2-Ton                    | 1919       | Westinghouse                                                                                                   |
| Pierce-Arrow                 | All Cars                 | 1916-7-8-9 | Westinghouse                                                                                                   |
| Premier                      | 6C & 6B                  | 1918-1919  | Delco                                                                                                          |
| Pullman                      | "4-24"                   | 1918       | Splitdorf-Aplco                                                                                                |
| Regal                        | J                        | 1917 .     | Heinze                                                                                                         |
| Regal                        | J                        | 1917       | Autolite                                                                                                       |
| Reo                          | 4 & 6, M & N             | 1917-18-19 | Remy                                                                                                           |
| Reo                          | T & U                    |            | Remy                                                                                                           |
| Reo Truck-No 12789 to date   | F                        | 1918       | Remy                                                                                                           |
| Riker Truck—with headlamps   | 3 & 4-Ton                |            | Westinghouse                                                                                                   |
| Riker Truck-with Search-     |                          | 19 3 V     |                                                                                                                |
| _ lights                     | 3 & 4-Ton                |            | Westinghouse                                                                                                   |
| Roamer                       |                          | 1917       | Bijur                                                                                                          |
| Roamer Cars 14,005 to 15,736 |                          | 1917       | Bijur                                                                                                          |
| Roamer Cars—15,737 and up    | "D-4-75," "C-6-54"       | 1918-1919  | Bijur                                                                                                          |
| Ross                         | 8                        | 1917       | Robbins-Meyers                                                                                                 |
| Saxon                        | 4                        | 1917       | Wagner                                                                                                         |
| Saxon                        | 6                        | 1916-1917  | Detroit                                                                                                        |
| Saxon                        |                          | 1916-7-8-9 | Wagner                                                                                                         |
| Sayers & Scovill, 6 cyl      |                          | 1916-1917  | Delco                                                                                                          |
| Sayers & Scovill             | 6 cyl.                   | 1917-18-19 | Delco                                                                                                          |
| Scripps-Booth                | "4" & "8"                |            | Wagner                                                                                                         |
| Scripps-Booth                | ···6-39'' & ···40''      | 1918       | Remy                                                                                                           |
| Service Truck                |                          |            | Westinghouse                                                                                                   |
| Seneca                       | D & H                    | 1919       | Allis-Chalmers                                                                                                 |
| Simplex                      | 5                        |            | Rushmore                                                                                                       |
| Standard                     | E                        | 1917       | Westinghouse                                                                                                   |