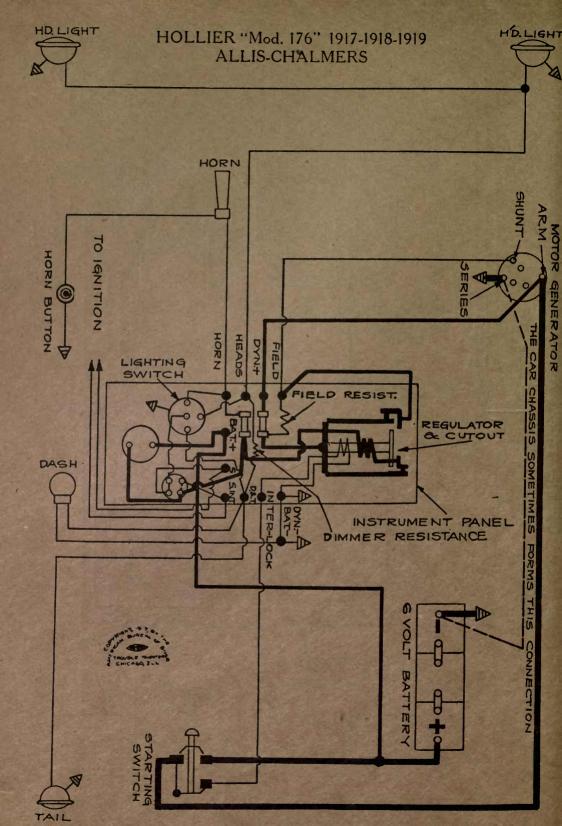

# 1917-1918-1919 AUTOMOBILE WIRING DIAGRAMS

Published By AMERICAN BUREAU OF ENGINEERING, Inc. 1601-03 South Michigan Avenue CHICAGO, ILL., U. S. A.

|                               |                      | Murche Har   | Cases will be logged             |
|-------------------------------|----------------------|--------------|----------------------------------|
| NAME OF CAR                   | MODEL                | YEAR         | SYSTEM                           |
|                               |                      | 0101         |                                  |
| Daniels                       | ···8''               | 1918         | Westinghouse                     |
| Davis                         | 6J                   | 1917-18-19   |                                  |
| Davis                         | 6H, 6I, 6K           | 1917-18-19   |                                  |
| Denby Motor Truck             |                      | 1918         | Bijur<br>G lit lenf Arloo        |
| Deneen Truck                  |                      | 1917         | Splitdorf-Aplco                  |
| Dixie Flyer                   | 2200 and above       | 1916-1917    | Dyneto                           |
| Dixie Flyer—Cars 3,500 and up |                      | 1917-18-19   | Dyneto                           |
| Dodge                         | Passenger Cars       | 1017 10 10   | Manthaant                        |
| Domia                         | and Trucks<br>"6-80" |              | Northeast                        |
| Dorris                        | "K-4"                | 1919         | Westinghouse                     |
|                               |                      | 1919         | Westinghouse                     |
| Dort—First half of Season     | 6 & 9                | 1917         | Westinghouse                     |
| Dort<br>Elcar                 | 11,11T<br>D F F C    | 1918<br>1917 | Westinghouse                     |
| Elcar                         | D, E, F, G           | 1917         | Dyneto<br>Dyneto                 |
| Elgin "Six"                   | D, E, G              | 1918-1919    | Wagner                           |
| Elgin                         | ······               | 1917-1918    | Wagner                           |
| Empire                        | 50, 51, 70, 70A      | 1918-1919    | Autolite                         |
| Essex                         |                      | 1919-1919    | Delco                            |
| Ford                          | (im))                | 1918         | Heinze Springfield               |
| Ford                          | TUS TRACT TO DATE OF | All Years    |                                  |
| Ford Lights & Ignition System | All                  | init i cars  | fromize springerout              |
| Franklin—After 11,700 Cars.   | Ser. 9               | 1918-1919    | Dyneto                           |
| Franklin - Light and Horn     |                      | - 16 HOURS   | and a bar a little of the little |
| Wiring                        | Ser. 9               | 1918-1919    | Dyneto                           |
| Franklin - Light and Horn     |                      | FREPAR BUR   | 2.4.8.1.1956.11 日                |
| Wiring                        | Ser. 9               | 1918-1919    | Dyneto                           |
| Glide-Cars 9,000 to 10,255    | 6-40                 | 1916-1917    | Westinghouse                     |
| Glide                         | ···6-40''            | 1918-1919    | Westinghouse .                   |
| Grant                         | 6                    | 1917         | Wagner                           |
| Grant                         | "G"                  | 1918-1919    | Wagner                           |
| Grant Truck                   | 10-11-15-16          | 1919         | Remy                             |
| H-A-L—Twelve                  | 21                   | 1917         | Westinghouse                     |
| Harroun                       |                      | 1917-18-19   |                                  |
| Haynes                        | 36, 37, 37R          | 1916-1917    | Leece-Neville                    |
| Haynes                        | 40, 40R-41           | 1917         | Leece-Neville                    |
| Holmes                        | 38, 39 & 45<br>All   | 1918-1919    | Leece-Neville                    |
| Hollier                       | "176"                | 1919         | Dyneto<br>Allis-Chalmers         |
| Hollier                       |                      | 1916-7-8-9   | Splitdorf-Apleo                  |
| Hudson                        | Super Six            | All Years    |                                  |
| Hupmobile—Cars After 75,000   | N                    | 1917         | Westinghouse                     |
| Hupmobile                     | R                    | 1917-1918    | Bijur                            |
| Interstate                    | T, TR                | 1917-1918    | Remy                             |
| Jackson                       | 349                  | 1917-1918    |                                  |
| Jeffery                       | 671                  | 1917         | Bijur                            |
| Jeffery Truck                 | 2017                 | 1918         | Bijur                            |
| Jordan                        | В                    | 1917         | Bijur                            |
| Jordan                        | "C"                  | 1918-1919    | Bijur                            |
| King                          | E, EE                | 1916-1917    | Robbins & Meyers                 |
| King                          | "EE," "F"            | 1917-18-19   | Bijur                            |

(3) Over 700 Wiring Diagrams, showing the complete external connections of the Starting, Lighting and Ignition circuits on ears made in the United States since 1911. All parts are placed in the same relative positions they occupy on the cars, and are clearly labeled and explained.