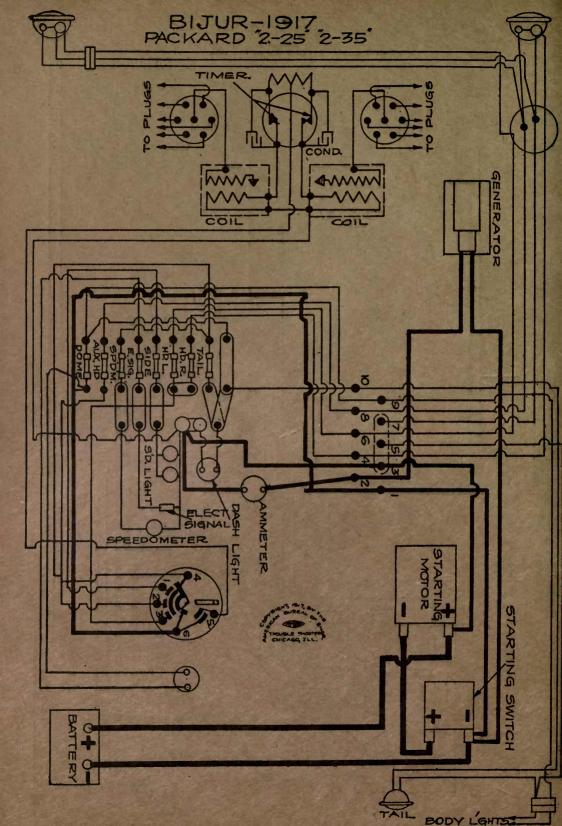

| NAME OF CAR                  | MODEL                    | YEAR       | SYSTEM                                                                                                         |
|------------------------------|--------------------------|------------|----------------------------------------------------------------------------------------------------------------|
| Overland, 4 cyl              | 854 SN C T R             | 1917       | Autolite                                                                                                       |
| Overland, 6 cyl              |                          | 1917       | Autolite                                                                                                       |
| Overland, 4 cyl              | 88T, SN, Lim.            | 1917       | Autolite                                                                                                       |
| Overland, 4 cyl              | Sol. SN, LIIII.          |            | the second s |
| Overland, 8 cyl              | 88T, SN<br>89CLR, T, 86B | 1917       | Autolite                                                                                                       |
| Overland, 6 cyl              | 89CLR, T, 86B            | 1917       | Autolite                                                                                                       |
| Overland, 4 cyl              | 90R, OEX, T, PLD         | 1917       | Autolite                                                                                                       |
| Overland, 4 cyl              | 88-4-SN                  | 1918       | Autolite                                                                                                       |
| Overland, 6 cyl              | 89                       | 1918       | Autolite                                                                                                       |
| Overland, 4 cyl              | 90                       | 1918       | Autolite                                                                                                       |
| Packard                      | 2-25, 2-35               | 1917       | Bijur                                                                                                          |
| Packard                      |                          | 1918-1919  | Bijur                                                                                                          |
| Packard (Body Wiring)        | 325, 335                 | 1918-1919  | Bijur                                                                                                          |
| Packard (Body Wiring)        | 325, 335                 | 1918-1919  | Bijur                                                                                                          |
| Packard (Body Wiring)        | 325, 335                 | 1918-1919  | Bijur                                                                                                          |
| Paige—Detroit                | 6-38                     | 1917       | Gray & Davis                                                                                                   |
| Paige                        | 39                       | 1918-1919  | Gray & Davis                                                                                                   |
| Paige                        | 6-55                     | 1919       | Remy                                                                                                           |
| Panhard Truck                | "A-B"                    | 1919       | Autolite                                                                                                       |
| Partin Palmer                | 32                       | 1917       | Disco                                                                                                          |
| Peerless                     | 56                       | 1917       | Gray & Davis                                                                                                   |
| Peerless                     | 56                       | 1917       | Autolite                                                                                                       |
| Peerless                     | 56                       | 1918-1919  | Autolite                                                                                                       |
| Phianna                      |                          | 1917       | W'd Leonard                                                                                                    |
| Pierce-Arrow                 |                          | 1919       | Westinghouse                                                                                                   |
| Pierce-Arrow Truck           | 2-Ton                    | 1919       | Westinghouse                                                                                                   |
| Pierce-Arrow                 | All Cars                 | 1916-7-8-9 | Westinghouse                                                                                                   |
| Premier                      | 6C & 6B                  | 1918-1919  | Delco                                                                                                          |
| Pullman                      | "4-24"                   | 1918       | Splitdorf-Aplco                                                                                                |
| Regal                        | J                        | 1917 .     | Heinze                                                                                                         |
| Regal                        | J                        | 1917       | Autolite                                                                                                       |
| Reo                          | 4 & 6, M & N             | 1917-18-19 | Remy                                                                                                           |
| Reo                          | T & U                    |            | Remy                                                                                                           |
| Reo Truck-No 12789 to date   | F                        | 1918       | Remy                                                                                                           |
| Riker Truck—with headlamps   | 3 & 4-Ton                |            | Westinghouse                                                                                                   |
| Riker Truck-with Search-     |                          | 19 3 V     |                                                                                                                |
| _ lights                     | 3 & 4-Ton                |            | Westinghouse                                                                                                   |
| Roamer                       |                          | 1917       | Bijur                                                                                                          |
| Roamer Cars 14,005 to 15,736 |                          | 1917       | Bijur                                                                                                          |
| Roamer Cars—15,737 and up    | "D-4-75," "C-6-54"       | 1918-1919  | Bijur                                                                                                          |
| Ross                         | 8                        | 1917       | Robbins-Meyers                                                                                                 |
| Saxon                        | 4                        | 1917       | Wagner                                                                                                         |
| Saxon                        | 6                        | 1916-1917  | Detroit                                                                                                        |
| Saxon                        |                          | 1916-7-8-9 | Wagner                                                                                                         |
| Sayers & Scovill, 6 cyl      |                          | 1916-1917  | Delco                                                                                                          |
| Sayers & Scovill             | 6 cyl.                   | 1917-18-19 | Delco                                                                                                          |
| Scripps-Booth                | "4" & "8"                |            | Wagner                                                                                                         |
| Scripps-Booth                | ···6-39'' & ···40''      | 1918       | Remy                                                                                                           |
| Service Truck                |                          |            | Westinghouse                                                                                                   |
| Seneca                       | D & H                    | 1919       | Allis-Chalmers                                                                                                 |
| Simplex                      | 5                        |            | Rushmore                                                                                                       |
| Standard                     | E                        | 1917       | Westinghouse                                                                                                   |