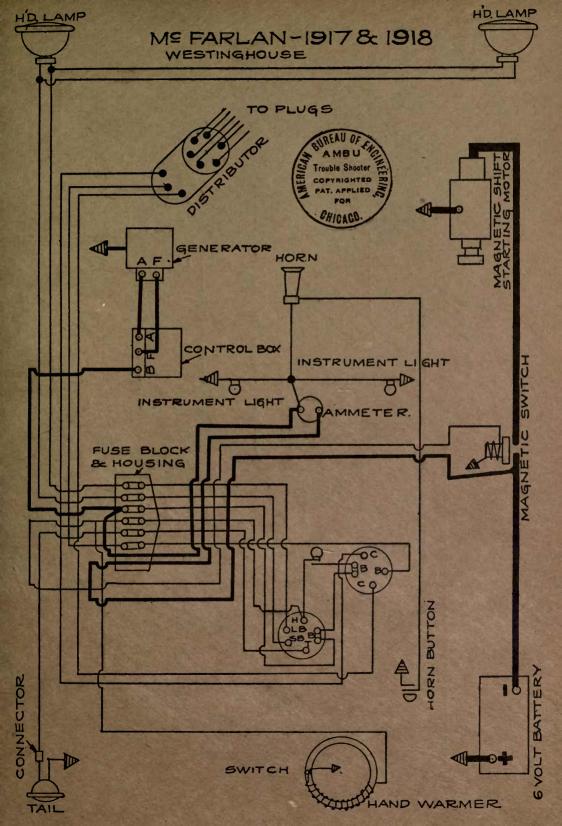

| NAME OF CAR                  | MODEL                    | YEAR       | SYSTEM                                                                                                         |
|------------------------------|--------------------------|------------|----------------------------------------------------------------------------------------------------------------|
| Overland, 4 cyl              | 854 SN C T R             | 1917       | Autolite                                                                                                       |
| Overland, 6 cyl              |                          | 1917       | Autolite                                                                                                       |
| Overland, 4 cyl              | 88T, SN, Lim.            | 1917       | Autolite                                                                                                       |
| Overland, 4 cyl              | Sol. SN, LIIII.          |            | the second s |
| Overland, 8 cyl              | 88T, SN<br>89CLR, T, 86B | 1917       | Autolite                                                                                                       |
| Overland, 6 cyl              | 89CLR, T, 86B            | 1917       | Autolite                                                                                                       |
| Overland, 4 cyl              | 90R, OEX, T, PLD         | 1917       | Autolite                                                                                                       |
| Overland, 4 cyl              | 88-4-SN                  | 1918       | Autolite                                                                                                       |
| Overland, 6 cyl              | 89                       | 1918       | Autolite                                                                                                       |
| Overland, 4 cyl              | 90                       | 1918       | Autolite                                                                                                       |
| Packard                      | 2-25, 2-35               | 1917       | Bijur                                                                                                          |
| Packard                      |                          | 1918-1919  | Bijur                                                                                                          |
| Packard (Body Wiring)        | 325, 335                 | 1918-1919  | Bijur                                                                                                          |
| Packard (Body Wiring)        | 325, 335                 | 1918-1919  | Bijur                                                                                                          |
| Packard (Body Wiring)        | 325, 335                 | 1918-1919  | Bijur                                                                                                          |
| Paige—Detroit                | 6-38                     | 1917       | Gray & Davis                                                                                                   |
| Paige                        | 39                       | 1918-1919  | Gray & Davis                                                                                                   |
| Paige                        | 6-55                     | 1919       | Remy                                                                                                           |
| Panhard Truck                | "A-B"                    | 1919       | Autolite                                                                                                       |
| Partin Palmer                | 32                       | 1917       | Disco                                                                                                          |
| Peerless                     | 56                       | 1917       | Gray & Davis                                                                                                   |
| Peerless                     | 56                       | 1917       | Autolite                                                                                                       |
| Peerless                     | 56                       | 1918-1919  | Autolite                                                                                                       |
| Phianna                      |                          | 1917       | W'd Leonard                                                                                                    |
| Pierce-Arrow                 |                          | 1919       | Westinghouse                                                                                                   |
| Pierce-Arrow Truck           | 2-Ton                    | 1919       | Westinghouse                                                                                                   |
| Pierce-Arrow                 | All Cars                 | 1916-7-8-9 | Westinghouse                                                                                                   |
| Premier                      | 6C & 6B                  | 1918-1919  | Delco                                                                                                          |
| Pullman                      | "4-24"                   | 1918       | Splitdorf-Aplco                                                                                                |
| Regal                        | J                        | 1917 .     | Heinze                                                                                                         |
| Regal                        | J                        | 1917       | Autolite                                                                                                       |
| Reo                          | 4 & 6, M & N             | 1917-18-19 | Remy                                                                                                           |
| Reo                          | T & U                    |            | Remy                                                                                                           |
| Reo Truck-No 12789 to date   | F                        | 1918       | Remy                                                                                                           |
| Riker Truck—with headlamps   | 3 & 4-Ton                |            | Westinghouse                                                                                                   |
| Riker Truck-with Search-     |                          | 19 3 V     |                                                                                                                |
| _ lights                     | 3 & 4-Ton                |            | Westinghouse                                                                                                   |
| Roamer                       |                          | 1917       | Bijur                                                                                                          |
| Roamer Cars 14,005 to 15,736 |                          | 1917       | Bijur                                                                                                          |
| Roamer Cars—15,737 and up    | "D-4-75," "C-6-54"       | 1918-1919  | Bijur                                                                                                          |
| Ross                         | 8                        | 1917       | Robbins-Meyers                                                                                                 |
| Saxon                        | 4                        | 1917       | Wagner                                                                                                         |
| Saxon                        | 6                        | 1916-1917  | Detroit                                                                                                        |
| Saxon                        |                          | 1916-7-8-9 | Wagner                                                                                                         |
| Sayers & Scovill, 6 cyl      |                          | 1916-1917  | Delco                                                                                                          |
| Sayers & Scovill             | 6 cyl.                   | 1917-18-19 | Delco                                                                                                          |
| Scripps-Booth                | "4" & "8"                |            | Wagner                                                                                                         |
| Scripps-Booth                | ···6-39'' & ···40''      | 1918       | Remy                                                                                                           |
| Service Truck                |                          |            | Westinghouse                                                                                                   |
| Seneca                       | D & H                    | 1919       | Allis-Chalmers                                                                                                 |
| Simplex                      | 5                        |            | Rushmore                                                                                                       |
| Standard                     | E                        | 1917       | Westinghouse                                                                                                   |