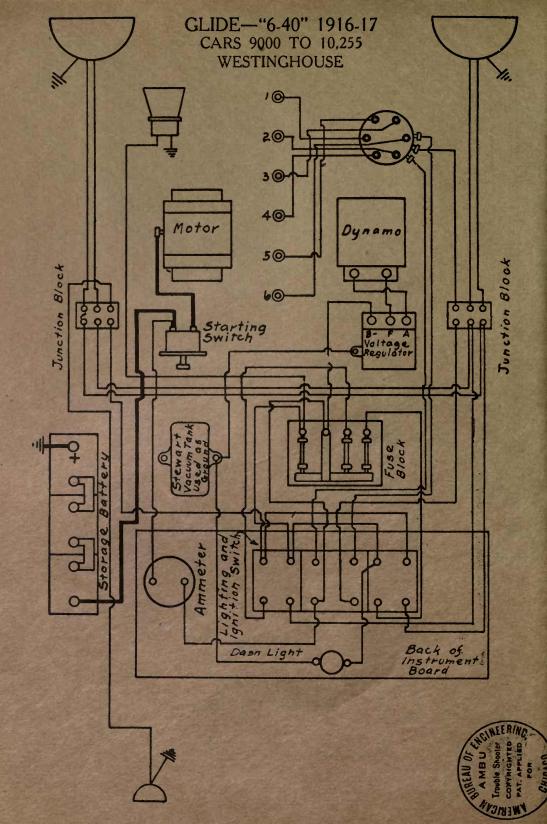

# 1917-1918-1919 AUTOMOBILE WIRING DIAGRAMS

Published By AMERICAN BUREAU OF ENGINEERING, Inc. 1601-03 South Michigan Avenue CHICAGO, ILL., U. S. A.

|                               |                      | Murche Har   | Cases will be logged             |
|-------------------------------|----------------------|--------------|----------------------------------|
| NAME OF CAR                   | MODEL                | YEAR         | SYSTEM                           |
|                               |                      | 0101         |                                  |
| Daniels                       | ···8''               | 1918         | Westinghouse                     |
| Davis                         | 6J                   | 1917-18-19   |                                  |
| Davis                         | 6H, 6I, 6K           | 1917-18-19   |                                  |
| Denby Motor Truck             |                      | 1918         | Bijur<br>G lit lenf Arloo        |
| Deneen Truck                  |                      | 1917         | Splitdorf-Aplco                  |
| Dixie Flyer                   | 2200 and above       | 1916-1917    | Dyneto                           |
| Dixie Flyer—Cars 3,500 and up |                      | 1917-18-19   | Dyneto                           |
| Dodge                         | Passenger Cars       | 1017 10 10   | Manthaant                        |
| Domia                         | and Trucks<br>"6-80" |              | Northeast                        |
| Dorris                        | "K-4"                | 1919         | Westinghouse                     |
|                               |                      | 1919         | Westinghouse                     |
| Dort—First half of Season     | 6 & 9                | 1917         | Westinghouse                     |
| Dort<br>Elcar                 | 11,11T<br>D F F C    | 1918<br>1917 | Westinghouse                     |
| Elcar                         | D, E, F, G           | 1917         | Dyneto<br>Dyneto                 |
| Elgin "Six"                   | D, E, G              | 1918-1919    | Wagner                           |
| Elgin                         | ······               | 1917-1918    | Wagner                           |
| Empire                        | 50, 51, 70, 70A      | 1918-1919    | Autolite                         |
| Essex                         |                      | 1919-1919    | Delco                            |
| Ford                          | (im))                | 1918         | Heinze Springfield               |
| Ford                          | TUS TRACT TO DATE OF | All Years    |                                  |
| Ford Lights & Ignition System | All                  | init i cars  | fromize springerout              |
| Franklin—After 11,700 Cars.   | Ser. 9               | 1918-1919    | Dyneto                           |
| Franklin - Light and Horn     |                      | - 16 HOURS   | and a bar a little of the little |
| Wiring                        | Ser. 9               | 1918-1919    | Dyneto                           |
| Franklin - Light and Horn     |                      | FREPAR BUR   | 2.4.8.1.1956.11 日                |
| Wiring                        | Ser. 9               | 1918-1919    | Dyneto                           |
| Glide-Cars 9,000 to 10,255    | 6-40                 | 1916-1917    | Westinghouse                     |
| Glide                         | ···6-40''            | 1918-1919    | Westinghouse .                   |
| Grant                         | 6                    | 1917         | Wagner                           |
| Grant                         | "G"                  | 1918-1919    | Wagner                           |
| Grant Truck                   | 10-11-15-16          | 1919         | Remy                             |
| H-A-L—Twelve                  | 21                   | 1917         | Westinghouse                     |
| Harroun                       |                      | 1917-18-19   |                                  |
| Haynes                        | 36, 37, 37R          | 1916-1917    | Leece-Neville                    |
| Haynes                        | 40, 40R-41           | 1917         | Leece-Neville                    |
| Holmes                        | 38, 39 & 45<br>All   | 1918-1919    | Leece-Neville                    |
| Hollier                       | "176"                | 1919         | Dyneto<br>Allis-Chalmers         |
| Hollier                       |                      | 1916-7-8-9   | Splitdorf-Apleo                  |
| Hudson                        | Super Six            | All Years    |                                  |
| Hupmobile—Cars After 75,000   | N                    | 1917         | Westinghouse                     |
| Hupmobile                     | R                    | 1917-1918    | Bijur                            |
| Interstate                    | T, TR                | 1917-1918    | Remy                             |
| Jackson                       | 349                  | 1917-1918    |                                  |
| Jeffery                       | 671                  | 1917         | Bijur                            |
| Jeffery Truck                 | 2017                 | 1918         | Bijur                            |
| Jordan                        | В                    | 1917         | Bijur                            |
| Jordan                        | "C"                  | 1918-1919    | Bijur                            |
| King                          | E, EE                | 1916-1917    | Robbins & Meyers                 |
| King                          | "EE," "F"            | 1917-18-19   | Bijur                            |