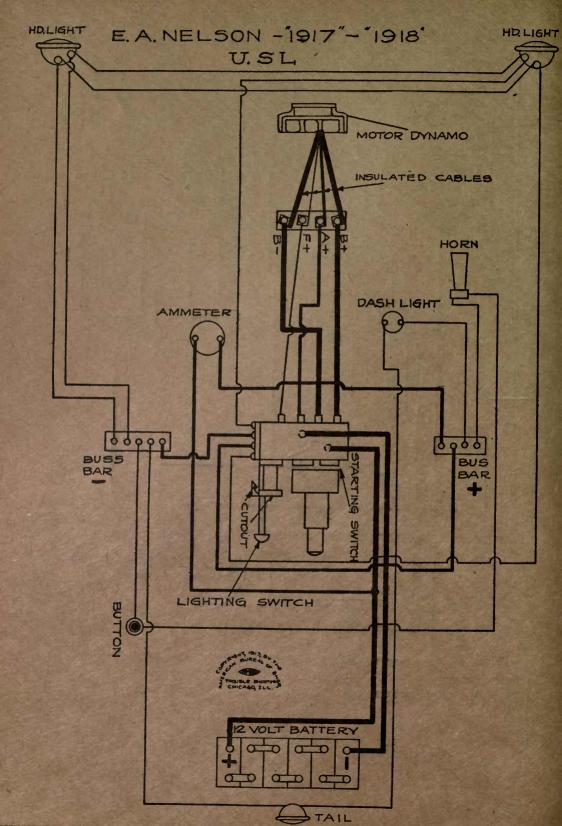

| NAME OF CAR                           | MODEL                               | YEAR                   | SYSTEM          |
|---------------------------------------|-------------------------------------|------------------------|-----------------|
| Kissel                                | 100 Pt. Six                         | 1917                   | Remy            |
| Kissel                                | 100 Pt. Six                         | 1918                   | Remy            |
| Kissel                                | 12 cyl.                             |                        | Delco           |
| Kline                                 | 6-36                                | 1917                   | Westinghouse    |
| Lawson Truck                          |                                     | 1917                   | Splitdorf-Aplco |
| Lexington                             | 6-0-17                              | 1917                   | Westinghouse    |
| Lexington                             |                                     | 1918-1919              | Westinghouse    |
| Liberty                               | 6                                   | 1916-7-8-9             | Delco           |
| Liberty                               | 10B<br>''M2''                       | 1919                   | Wagner          |
| Lippard-Stewart Truck                 | W12                                 | 1917                   | Remy            |
| Locomobile                            | ···6-40"                            | 1917-18-19<br>1919     | Westinghouse    |
| Madison<br>Maibohm                    | A-4 cyl.                            |                        | Remy<br>Disco   |
| Maibohm                               | B-6 cyl.                            | 1918-1919              | Wagner          |
| Marion—Handley                        | 6-40                                | 1917                   | Westinghouse    |
| Marmon                                | 34                                  | 1918-1919              | Bijur           |
| Maxwell—Early model                   | 25                                  | 1917                   | Simms-Huff      |
| Maxwell-Late model                    | 25                                  | 1917                   | Simms-Huff      |
| Maxwell                               | 1T Truck                            | 1917-1918              | Autolite        |
| Maxwell                               | 25                                  | 1918-1919              | Simms-Huff      |
| McFarlan                              |                                     | 1917-1918              | Westinghouse    |
| McFarlan                              | Six                                 | 1919                   | Westinghouse    |
| Mercer                                |                                     | 1917-1918              | U. S. L.        |
| Mercer                                | Ser. 4                              | 1918-1919              | Westinghouse    |
| Metz                                  | 25                                  | 1919                   | Gray & Davis    |
| Michigan Hearse                       |                                     | 1917-18-19             | Delco           |
| Mitchell—Cars 5000 to 11,500          |                                     | 1917                   | Westinghouse    |
| Mitchell-Lewis                        |                                     | 1917-1918              | Splitdorf-Apleo |
| Mitchell                              | E40-E42                             | 1919                   | Remy            |
| Moline-Knight                         | G-MK50, C-MK40                      | 1917-18-19             | Wagner          |
| Moon (2 Button Switch)                | 6-66                                | 1918-1919<br>1918-1919 | Delco           |
| Moon (4 Button Switch)                |                                     | 1918-1919              | Delco           |
| Monitor                               | •••••                               | 1919                   | Dyneto<br>Remy  |
| Nash                                  | 671                                 | 1918                   | Bijur           |
| Nash                                  | 681, 82, 83, 84                     | 1918-1919              | Delco           |
| National                              |                                     | 1918                   | Westinghouse    |
| National—First 125 cars               | Ser. AF3                            | 1919                   | Westinghouse    |
| National—After first 125 cars.        | Ser. AF3                            | 1919                   | Westinghouse    |
| National                              | ''12''                              | 1917                   | Bijur           |
| National                              | 12 cyl.                             | 1918-1919              | Bijur           |
| Nelson                                |                                     | 1917-1918              | U. S. L.        |
| Oakland                               | 32B, 34                             | 1917                   | Delco           |
| Oakland<br>Old Hickory Trucks — Dixie | 34B                                 | 1918-1919              | Remy            |
| Cars to No. 2,200                     | No. State of the state of the state | 1916-17-18             | Dyneto          |
| Oldsmobile                            | 37                                  | 1917-1918              | Delco           |
| Oldsmobile                            | 37                                  | 1918                   | Remy            |
| Oldsmobile                            | 45 & 45A                            | 1918-1919              | Delco           |
| Overland                              | 75B                                 | 1916-1917              | Autolite        |
| Overland, 4 cyl                       | 83 DE                               | 1917                   | Autolite        |