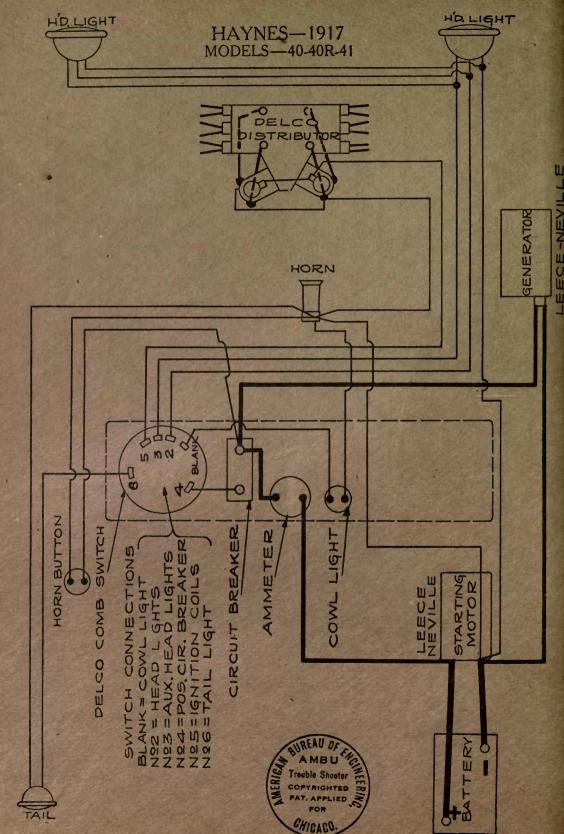

# 1917-1918-1919 AUTOMOBILE WIRING DIAGRAMS

Published By AMERICAN BUREAU OF ENGINEERING, Inc. 1601-03 South Michigan Avenue CHICAGO, ILL., U. S. A.

|                               |                      | Murche Har   | Cases will be logged             |
|-------------------------------|----------------------|--------------|----------------------------------|
| NAME OF CAR                   | MODEL                | YEAR         | SYSTEM                           |
|                               |                      | 0101         |                                  |
| Daniels                       | ···8''               | 1918         | Westinghouse                     |
| Davis                         | 6J                   | 1917-18-19   |                                  |
| Davis                         | 6H, 6I, 6K           | 1917-18-19   |                                  |
| Denby Motor Truck             |                      | 1918         | Bijur<br>G lit lenf Arloo        |
| Deneen Truck                  |                      | 1917         | Splitdorf-Aplco                  |
| Dixie Flyer                   | 2200 and above       | 1916-1917    | Dyneto                           |
| Dixie Flyer—Cars 3,500 and up |                      | 1917-18-19   | Dyneto                           |
| Dodge                         | Passenger Cars       | 1017 10 10   | Manthaant                        |
| Domia                         | and Trucks<br>"6-80" |              | Northeast                        |
| Dorris                        | "K-4"                | 1919         | Westinghouse                     |
|                               |                      | 1919         | Westinghouse                     |
| Dort—First half of Season     | 6 & 9                | 1917         | Westinghouse                     |
| Dort<br>Elcar                 | 11,11T<br>D F F C    | 1918<br>1917 | Westinghouse                     |
| Elcar                         | D, E, F, G           | 1917         | Dyneto<br>Dyneto                 |
| Elgin "Six"                   | D, E, G              | 1918-1919    | Wagner                           |
| Elgin                         | ······               | 1917-1918    | Wagner                           |
| Empire                        | 50, 51, 70, 70A      | 1918-1919    | Autolite                         |
| Essex                         |                      | 1919-1919    | Delco                            |
| Ford                          | (im))                | 1918         | Heinze Springfield               |
| Ford                          | TUS TRACT TO DATE OF | All Years    |                                  |
| Ford Lights & Ignition System | All                  | init i cars  | fromize springerout              |
| Franklin—After 11,700 Cars.   | Ser. 9               | 1918-1919    | Dyneto                           |
| Franklin - Light and Horn     |                      | - 16 HOURS   | and a bar a little of the little |
| Wiring                        | Ser. 9               | 1918-1919    | Dyneto                           |
| Franklin - Light and Horn     |                      | FREPAR BUR   | 2.4.8.1.1956.11 日                |
| Wiring                        | Ser. 9               | 1918-1919    | Dyneto                           |
| Glide-Cars 9,000 to 10,255    | 6-40                 | 1916-1917    | Westinghouse                     |
| Glide                         | ···6-40''            | 1918-1919    | Westinghouse .                   |
| Grant                         | 6                    | 1917         | Wagner                           |
| Grant                         | "G"                  | 1918-1919    | Wagner                           |
| Grant Truck                   | 10-11-15-16          | 1919         | Remy                             |
| H-A-L—Twelve                  | 21                   | 1917         | Westinghouse                     |
| Harroun                       |                      | 1917-18-19   |                                  |
| Haynes                        | 36, 37, 37R          | 1916-1917    | Leece-Neville                    |
| Haynes                        | 40, 40R-41           | 1917         | Leece-Neville                    |
| Holmes                        | 38, 39 & 45<br>All   | 1918-1919    | Leece-Neville                    |
| Hollier                       | "176"                | 1919         | Dyneto<br>Allis-Chalmers         |
| Hollier                       |                      | 1916-7-8-9   | Splitdorf-Apleo                  |
| Hudson                        | Super Six            | All Years    |                                  |
| Hupmobile—Cars After 75,000   | N                    | 1917         | Westinghouse                     |
| Hupmobile                     | R                    | 1917-1918    | Bijur                            |
| Interstate                    | T, TR                | 1917-1918    | Remy                             |
| Jackson                       | 349                  | 1917-1918    |                                  |
| Jeffery                       | 671                  | 1917         | Bijur                            |
| Jeffery Truck                 | 2017                 | 1918         | Bijur                            |
| Jordan                        | В                    | 1917         | Bijur                            |
| Jordan                        | "C"                  | 1918-1919    | Bijur                            |
| King                          | E, EE                | 1916-1917    | Robbins & Meyers                 |
| King                          | "EE," "F"            | 1917-18-19   | Bijur                            |

(3) Over 700 Wiring Diagrams, showing the complete external connections of the Starting, Lighting and Ignition circuits on ears made in the United States since 1911. All parts are placed in the same relative positions they occupy on the cars, and are clearly labeled and explained.