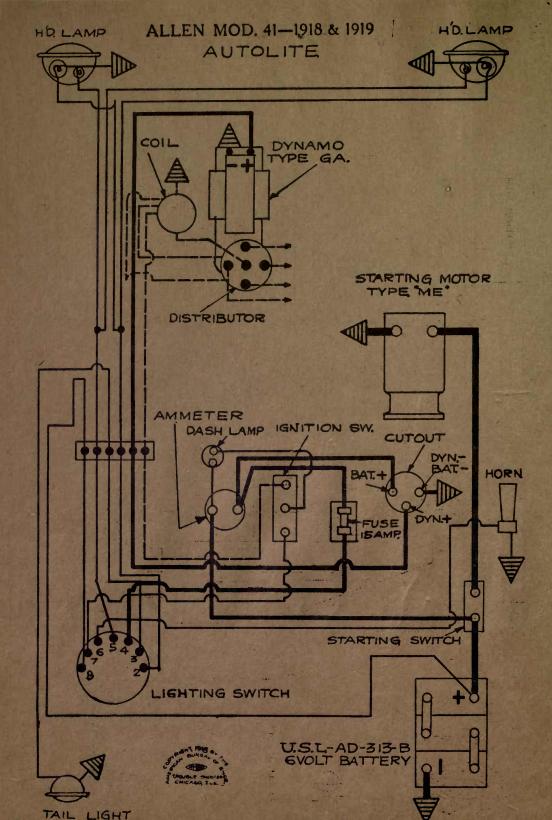

### LIST OF MBD WIRING DIAGRAMS IN STOCK

The following list of wiring diagrams are obtainable from your jobber — or the American Bureau of Engineering, 1601-03 South Michigan Avenue, Chicago—at 25 cents each. When placing order be sure to mention the diagram number as well as model and make of car.