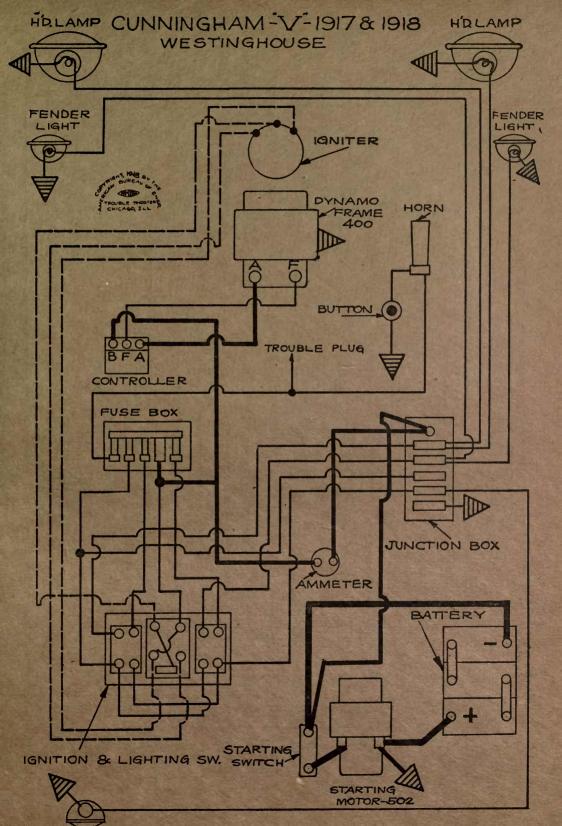

(3) Over 700 Wiring Diagrams, showing the complete external connections of the Starting, Lighting and Ignition circuits on ears made in the United States since 1911. All parts are placed in the same relative positions they occupy on the cars, and are clearly labeled and explained.