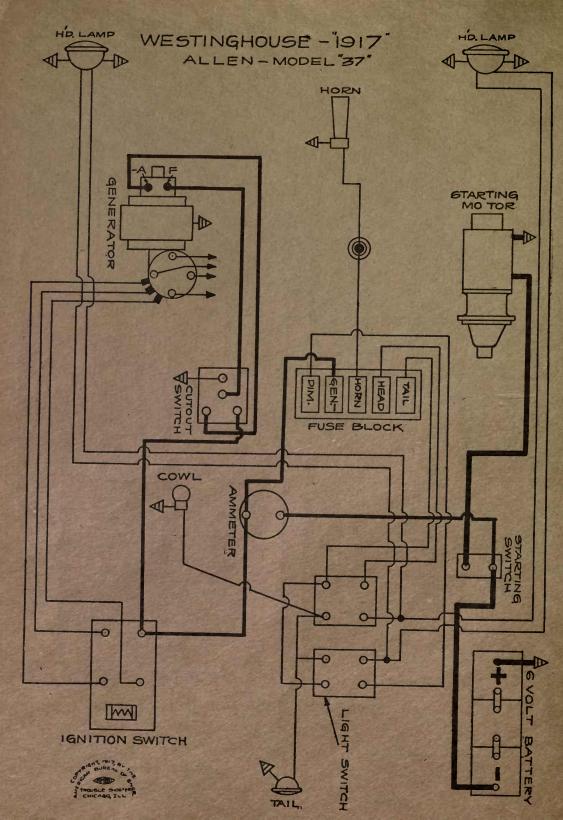

### LIST OF MBD WIRING DIAGRAMS IN STOCK

The following list of wiring diagrams are obtainable from your jobber — or the American Bureau of Engineering, 1601-03 South Michigan Avenue, Chicago—at 25 cents each. When placing order be sure to mention the diagram number as well as model and make of car.