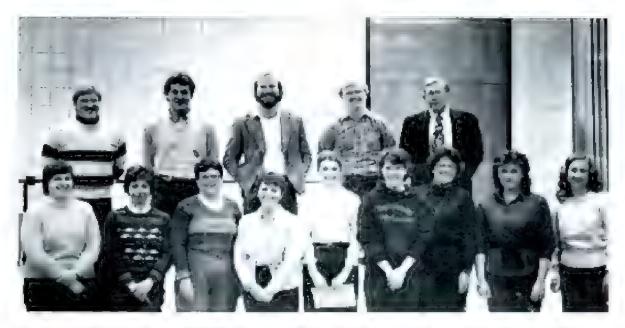

### SECRETARIAL STAFF

Seated: Lynn Hewitt, Shirley Ingram, Becky Money, Carol Leonard, Standing: Sherry Lowe, Judy Reece, Eileen Kidd, Jean Badgett, Susan Anderson, Vonda Comer.

Betty Newman

Anita Bullin