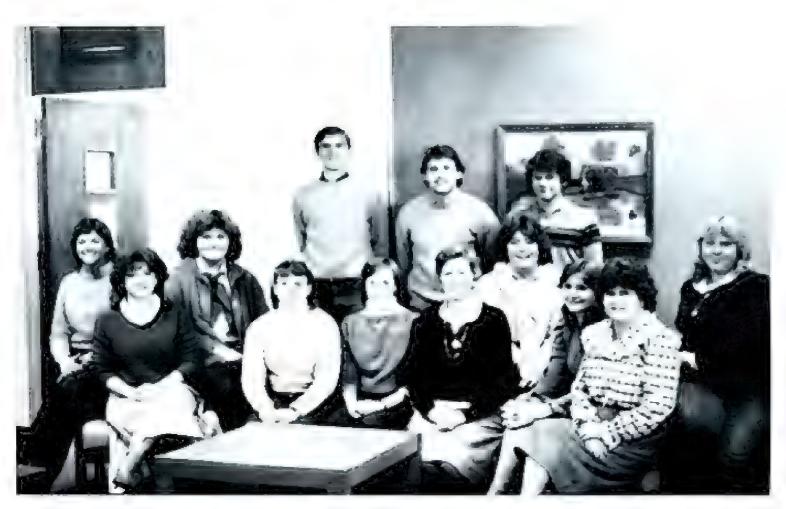

### SECRETARIAL STAFF

Seated: Lynn Hewitt, Shirley Ingram, Becky Money, Carol Leonard, Standing: Sherry Lowe, Judy Reece, Eileen Kidd, Jean Badgett, Susan Anderson, Vonda Comer.

Betty Newman

Anita Bullin