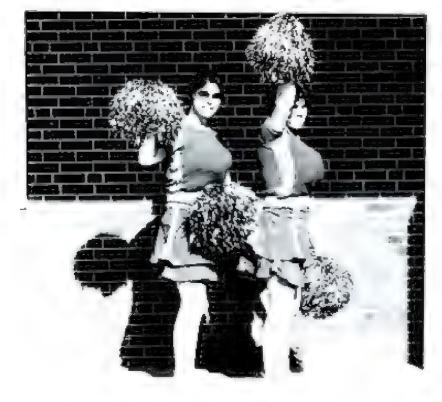

Ladies' ACC medwrestling team.

UNC-D, Can I help you?

"Revenge is mine," saith Tim.

UNC-D cheerleaders show their school spirit