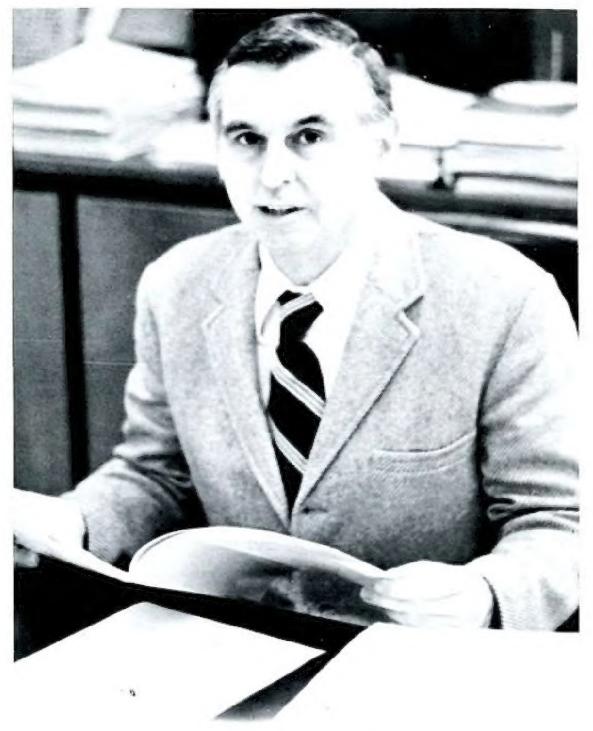

### PRESIDENT OF THE COLLEGE

DR. SWANSON RICHARDS

A graduate of Appalachian State University, and Florida State University, Dr. Swanson Richards has been president of Surry Community College for eleven years. He served in numerous positions in the Surry County School System before coming to the college.

Dr. Richards sets a good example for us students through his leadership roles in several organizations within our county and state. His outgoing personality and service to our college distinguish him as an excellent president.