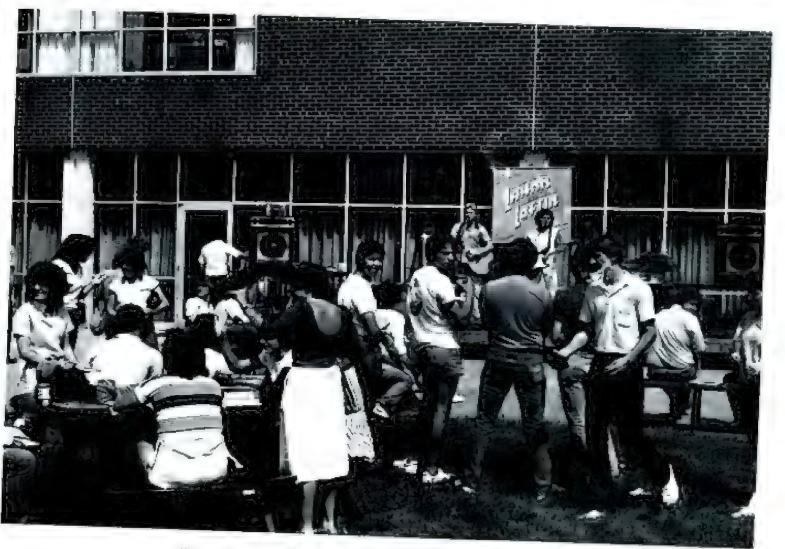

Someone finally found a solution to the parking problem.

One of the many rustic walkways crisscrossing the scenic UNC-D campus.

The James Reeves Astrodome.

Hey, Ladies! For a good time call 386-8525.

Mr. Boyles sings to his plants daily.

See you tomorrow and pull for the pack.

Ultra Brite got Paul noticed.

Minute Hyler's aluring smile got her selected for the December issue of PLAYBOY. In this picture she is standing in front of a shelf full of copies