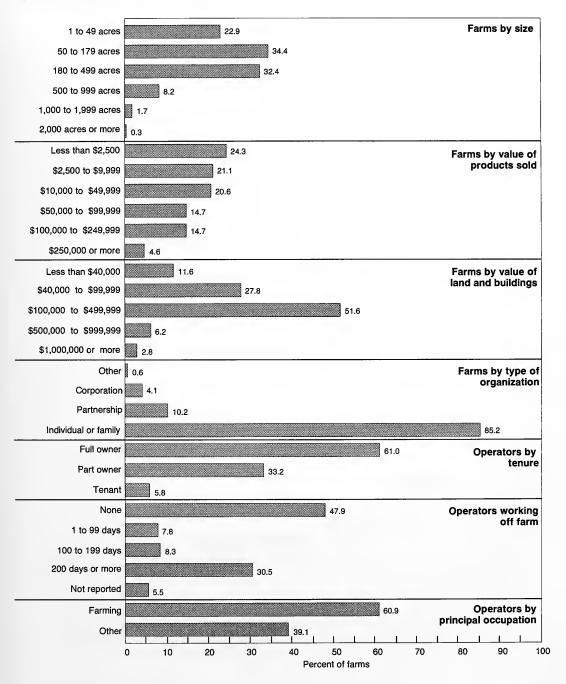

# Highlights of the State's Agriculture: 1987 and 1982

[Dollar figures ere in current dollars with no edjustment for price changes. For meaning of abbreviations and symbols, see introductory text]

| ltem                                                                                                                                                                                                                                                                 |                                         | All farms                     |                                   |
|----------------------------------------------------------------------------------------------------------------------------------------------------------------------------------------------------------------------------------------------------------------------|-----------------------------------------|-------------------------------|-----------------------------------|
| IIGIII                                                                                                                                                                                                                                                               | 1987                                    | 1982                          | Percent chang<br>trom 1982 to 198 |
| armsnumber_<br>and in farmsacres                                                                                                                                                                                                                                     | 37 743<br>8 416 228                     | 42 207<br>9 189 559           | -10.                              |
| and in fermsacres_<br>Average size of fermacres_                                                                                                                                                                                                                     | 223                                     | 218                           | -10.<br>-8.<br>2.                 |
| alue of land and buildings1:                                                                                                                                                                                                                                         | 010 004                                 | 177 000                       | 90                                |
| Average per farmdollars Average per acredollars                                                                                                                                                                                                                      | 218 934<br>993                          | 177 988<br>817                | 23.<br>21.                        |
| arms by size:<br>1 to 9 acres                                                                                                                                                                                                                                        | 2 517                                   | 2 763                         | _8                                |
| 1 0 9 49 acres 50 to 179 acres 180 to 499 acres 180 to 499 acres 500 to 999 acres 1009 to 1999 acres                                                                                                                                                                 | 2 517<br>6 114<br>12 991                | 6 575<br>14 676               | -8.<br>-7.<br>-11.                |
| 180 to 499 acres                                                                                                                                                                                                                                                     | 12 244<br>3 112                         | 14 203<br>3 274               | -13                               |
| 1,000 to 1,999 acres                                                                                                                                                                                                                                                 | 654                                     | 620                           | -13<br>-4<br>-5                   |
| 2,000 acres or more                                                                                                                                                                                                                                                  | 111                                     | 96                            | 15                                |
| larvested cropland tarms acres                                                                                                                                                                                                                                       | 33 664<br>3 899 819                     | 38 509<br>4 430 198           | -12.<br>-12.                      |
| rigated land farms<br>acres                                                                                                                                                                                                                                          | 1 992<br>50 920                         | 1 713<br>52 125               | 16<br>-2                          |
| tarket value of agricultural products sold\$1,000                                                                                                                                                                                                                    | 2 441 860                               | 2 426 936                     |                                   |
| Average per farmdollars Crops, including nursery and greenhouse crops\$1,000                                                                                                                                                                                         | 64 697<br>701 352                       | 57 501<br>657 719             | 12<br>6<br>-25                    |
| Grains \$1,000 \$1,000                                                                                                                                                                                                                                               | 117 200                                 | 157 846                       | -25.                              |
| Average of significant products sold                                                                                                                                                                                                                                 | -                                       | =                             |                                   |
| Hay, silage, and field seeds\$1,000                                                                                                                                                                                                                                  | 63 145<br>158 500                       | 52 423<br>142 633             | 20.                               |
| Fruits, nuts, and bernes                                                                                                                                                                                                                                             | 144 207                                 | 146 957                       | 11.<br>-1.<br>54.                 |
| 10y, single, and inclusers         \$1,000 -           Vegistables, sweet corri, and melons         \$1,000 -           Fruits, nuts, end berries         \$1,000 -           Nursery and greenhouse crops         \$1,000 -           Other crops         \$1,000 - | 168 242<br>50 059                       | 108 816<br>49 045             | 54.<br>2.                         |
| Livestock, poultry, and their products\$1,000                                                                                                                                                                                                                        | 1 740 508                               | 1 769 216                     | -1.                               |
| Poultry and poultry products\$1,000                                                                                                                                                                                                                                  | 90 258<br>1 343 741<br>210 355          | 116 657<br>1 387 441          | -22<br>-3<br>7.<br>-8             |
| Cattle and calves \$1,000                                                                                                                                                                                                                                            | 210 355<br>15 618                       | 1 387 441<br>196 330          | 7                                 |
| Livestock, poultry, and their products                                                                                                                                                                                                                               | 3 709                                   | 17 058<br>2 726<br>49 004     | 36<br>56                          |
|                                                                                                                                                                                                                                                                      | 76 826                                  | 49 004                        | 96                                |
| arms by type of organization:<br>Individual or tamily (sole propnetorship)                                                                                                                                                                                           | 32 149<br>3 835                         | 36 543<br>4 086               | -12<br>-6                         |
| Partnership Corporation Other cooperative, estate or inust, institutional, etc.                                                                                                                                                                                      | 1 545                                   | 1 385                         | -6<br>11<br>10                    |
| Other—cooperative, estate or trust, institutional, etc.                                                                                                                                                                                                              | 214                                     | 193                           | 10                                |
| operators by principal occupation: Ferming                                                                                                                                                                                                                           | 22 977                                  | 25 564                        | -10<br>-11                        |
| Other                                                                                                                                                                                                                                                                | 14 766                                  | 16 643                        | -11                               |
| perators by days worked off tarm: Any                                                                                                                                                                                                                                | 17 596<br>11 506                        | 19 890<br>13 094              | -11<br>-12                        |
|                                                                                                                                                                                                                                                                      |                                         |                               |                                   |
| verage age of operatoryears                                                                                                                                                                                                                                          | 51.4                                    | 50.0                          | 2                                 |
| otal farm production expenses <sup>1</sup> \$1,000                                                                                                                                                                                                                   | 1 897 458                               | (NA)                          | (N                                |
| elected farm production expenses1: Livestock and poultry purchased\$1,000                                                                                                                                                                                            | 98 770                                  | 95 488                        | 3                                 |
| Feed for livestock and poultry\$1,000                                                                                                                                                                                                                                | 399 658<br>94 811                       | 444 460<br>109 479            | -10<br>-13                        |
| Agricultural chemicals <sup>2</sup> \$1,000                                                                                                                                                                                                                          | 60 635<br>91 096                        | 56 139<br>142 542             | R                                 |
|                                                                                                                                                                                                                                                                      | 277 463<br>140 484                      | 246 022  <br>184 613          | -36<br>12<br>-23                  |
| ivestock and poultry inventory:                                                                                                                                                                                                                                      | 140 404                                 | 104 010                       | 20                                |
| Cattle and calves farms number                                                                                                                                                                                                                                       | 22 250<br>1 603 390                     | 27 354<br>1 781 748           | -18<br>-10                        |
| Milk cowsfarms                                                                                                                                                                                                                                                       | 13 840<br>814 461<br>2 644              | 17 236<br>875 113             | -19<br>-6                         |
| Hogs and pigs                                                                                                                                                                                                                                                        | 99 560                                  | 4 325<br>118 378              | -38<br>-15<br>-30                 |
| Chickens 3 months old or olderfarms<br>number                                                                                                                                                                                                                        | 3 236<br>5 455 879                      | 4 654<br>8 517 980            | -30<br>-35                        |
| Selected crops harvested:                                                                                                                                                                                                                                            |                                         |                               |                                   |
| Com for grain or seed farms                                                                                                                                                                                                                                          | 9 301<br>598 815                        | 10 523<br>749 492             | -11<br>-20                        |
| Corn for silage or green chop                                                                                                                                                                                                                                        | 11 920<br>525 458                       | 14 687<br>615 106             | -18<br>-14                        |
| Oats for grain farmsacres                                                                                                                                                                                                                                            | 6 364<br>162 733                        | 9 422<br>249 804              | -32<br>-34                        |
| Irish potatoesferms<br>acres                                                                                                                                                                                                                                         | 602<br>35 682                           | 865<br>43 644                 | -34<br>-30<br>-18                 |
| Hay—alfalta, other tame, small grain, wild, grass silage, green chop, etc. (see text)                                                                                                                                                                                | 26 877                                  | 30 481<br>2 384 405           | -11                               |
|                                                                                                                                                                                                                                                                      | 2 250 110                               | 2 384 405                     |                                   |
| Vegetables harvested for sale (see text)                                                                                                                                                                                                                             | 26 877<br>2 259 119<br>2 822<br>150 054 | 2 384 405<br>3 228<br>158 014 | -5<br>-12<br>-5                   |