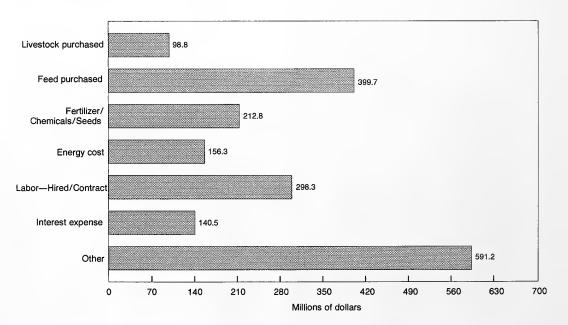

# Highlights of the State's Agriculture: 1987 and 1982

[Dollar figures ere in current dollars with no edjustment for price changes. For meaning of abbreviations and symbols, see introductory text]

| ltem                                                                                                                                                                                                                                                                 |                                         | All farms                     |                                   |
|----------------------------------------------------------------------------------------------------------------------------------------------------------------------------------------------------------------------------------------------------------------------|-----------------------------------------|-------------------------------|-----------------------------------|
| IIGIII                                                                                                                                                                                                                                                               | 1987                                    | 1982                          | Percent chang<br>trom 1982 to 198 |
| armsnumber_<br>and in farmsacres                                                                                                                                                                                                                                     | 37 743<br>8 416 228                     | 42 207<br>9 189 559           | -10.                              |
| and in fermsacres_<br>Average size of fermacres_                                                                                                                                                                                                                     | 223                                     | 218                           | -10.<br>-8.<br>2.                 |
| alue of land and buildings1:                                                                                                                                                                                                                                         | 010 004                                 | 177 000                       | 90                                |
| Average per farmdollars Average per acredollars                                                                                                                                                                                                                      | 218 934<br>993                          | 177 988<br>817                | 23.<br>21.                        |
| arms by size:<br>1 to 9 acres                                                                                                                                                                                                                                        | 2 517                                   | 2 763                         | _8                                |
| 1 0 9 49 acres 50 to 179 acres 180 to 499 acres 180 to 499 acres 500 to 999 acres 1009 to 1999 acres                                                                                                                                                                 | 2 517<br>6 114<br>12 991                | 6 575<br>14 676               | -8.<br>-7.<br>-11.                |
| 180 to 499 acres                                                                                                                                                                                                                                                     | 12 244<br>3 112                         | 14 203<br>3 274               | -13                               |
| 1,000 to 1,999 acres                                                                                                                                                                                                                                                 | 654                                     | 620                           | -13<br>-4<br>-5                   |
| 2,000 acres or more                                                                                                                                                                                                                                                  | 111                                     | 96                            | 15                                |
| larvested cropland tarms acres                                                                                                                                                                                                                                       | 33 664<br>3 899 819                     | 38 509<br>4 430 198           | -12.<br>-12.                      |
| rigated land farms<br>acres                                                                                                                                                                                                                                          | 1 992<br>50 920                         | 1 713<br>52 125               | 16<br>-2                          |
| tarket value of agricultural products sold\$1,000                                                                                                                                                                                                                    | 2 441 860                               | 2 426 936                     |                                   |
| Average per farmdollars Crops, including nursery and greenhouse crops\$1,000                                                                                                                                                                                         | 64 697<br>701 352                       | 57 501<br>657 719             | 12<br>6<br>-25                    |
| Grains \$1,000 \$1,000                                                                                                                                                                                                                                               | 117 200                                 | 157 846                       | -25.                              |
| Average of significant products sold                                                                                                                                                                                                                                 | -                                       | =                             |                                   |
| Hay, silage, and field seeds\$1,000                                                                                                                                                                                                                                  | 63 145<br>158 500                       | 52 423<br>142 633             | 20.                               |
| Fruits, nuts, and bernes                                                                                                                                                                                                                                             | 144 207                                 | 146 957                       | 11.<br>-1.<br>54.                 |
| 10y, single, and inclusers         \$1,000 -           Vegistables, sweet corri, and melons         \$1,000 -           Fruits, nuts, end berries         \$1,000 -           Nursery and greenhouse crops         \$1,000 -           Other crops         \$1,000 - | 168 242<br>50 059                       | 108 816<br>49 045             | 54.<br>2.                         |
| Livestock, poultry, and their products\$1,000                                                                                                                                                                                                                        | 1 740 508                               | 1 769 216                     | -1.                               |
| Poultry and poultry products\$1,000                                                                                                                                                                                                                                  | 90 258<br>1 343 741<br>210 355          | 116 657<br>1 387 441          | -22<br>-3<br>7.<br>-8             |
| Cattle and calves \$1,000                                                                                                                                                                                                                                            | 210 355<br>15 618                       | 1 387 441<br>196 330          | 7                                 |
| Livestock, poultry, and their products                                                                                                                                                                                                                               | 3 709                                   | 17 058<br>2 726<br>49 004     | 36<br>56                          |
|                                                                                                                                                                                                                                                                      | 76 826                                  | 49 004                        | 96                                |
| arms by type of organization:<br>Individual or tamily (sole propnetorship)                                                                                                                                                                                           | 32 149<br>3 835                         | 36 543<br>4 086               | -12<br>-6                         |
| Partnership Corporation Other cooperative, estate or inust, institutional, etc.                                                                                                                                                                                      | 1 545                                   | 1 385                         | -6<br>11<br>10                    |
| Other—cooperative, estate or trust, institutional, etc.                                                                                                                                                                                                              | 214                                     | 193                           | 10                                |
| operators by principal occupation: Ferming                                                                                                                                                                                                                           | 22 977                                  | 25 564                        | -10<br>-11                        |
| Other                                                                                                                                                                                                                                                                | 14 766                                  | 16 643                        | -11                               |
| perators by days worked off tarm: Any                                                                                                                                                                                                                                | 17 596<br>11 506                        | 19 890<br>13 094              | -11<br>-12                        |
|                                                                                                                                                                                                                                                                      |                                         |                               |                                   |
| verage age of operatoryears                                                                                                                                                                                                                                          | 51.4                                    | 50.0                          | 2                                 |
| otal farm production expenses <sup>1</sup> \$1,000                                                                                                                                                                                                                   | 1 897 458                               | (NA)                          | (N                                |
| elected farm production expenses1: Livestock and poultry purchased\$1,000                                                                                                                                                                                            | 98 770                                  | 95 488                        | 3                                 |
| Feed for livestock and poultry\$1,000                                                                                                                                                                                                                                | 399 658<br>94 811                       | 444 460<br>109 479            | -10<br>-13                        |
| Agricultural chemicals <sup>2</sup> \$1,000                                                                                                                                                                                                                          | 60 635<br>91 096                        | 56 139<br>142 542             | R                                 |
|                                                                                                                                                                                                                                                                      | 277 463<br>140 484                      | 246 022  <br>184 613          | -36<br>12<br>-23                  |
| ivestock and poultry inventory:                                                                                                                                                                                                                                      | 140 404                                 | 104 010                       | 20                                |
| Cattle and calves farms number                                                                                                                                                                                                                                       | 22 250<br>1 603 390                     | 27 354<br>1 781 748           | -18<br>-10                        |
| Milk cowsfarms                                                                                                                                                                                                                                                       | 13 840<br>814 461<br>2 644              | 17 236<br>875 113             | -19<br>-6                         |
| Hogs and pigs                                                                                                                                                                                                                                                        | 99 560                                  | 4 325<br>118 378              | -38<br>-15<br>-30                 |
| Chickens 3 months old or olderfarms<br>number                                                                                                                                                                                                                        | 3 236<br>5 455 879                      | 4 654<br>8 517 980            | -30<br>-35                        |
| Selected crops harvested:                                                                                                                                                                                                                                            |                                         |                               |                                   |
| Com for grain or seed farms                                                                                                                                                                                                                                          | 9 301<br>598 815                        | 10 523<br>749 492             | -11<br>-20                        |
| Corn for silage or green chop                                                                                                                                                                                                                                        | 11 920<br>525 458                       | 14 687<br>615 106             | -18<br>-14                        |
| Oats for grain farmsacres                                                                                                                                                                                                                                            | 6 364<br>162 733                        | 9 422<br>249 804              | -32<br>-34                        |
| Irish potatoesferms<br>acres                                                                                                                                                                                                                                         | 602<br>35 682                           | 865<br>43 644                 | -34<br>-30<br>-18                 |
| Hay—alfalta, other tame, small grain, wild, grass silage, green chop, etc. (see text)                                                                                                                                                                                | 26 877                                  | 30 481<br>2 384 405           | -11                               |
|                                                                                                                                                                                                                                                                      | 2 250 110                               | 2 384 405                     |                                   |
| Vegetables harvested for sale (see text)                                                                                                                                                                                                                             | 26 877<br>2 259 119<br>2 822<br>150 054 | 2 384 405<br>3 228<br>158 014 | -5<br>-12<br>-5                   |