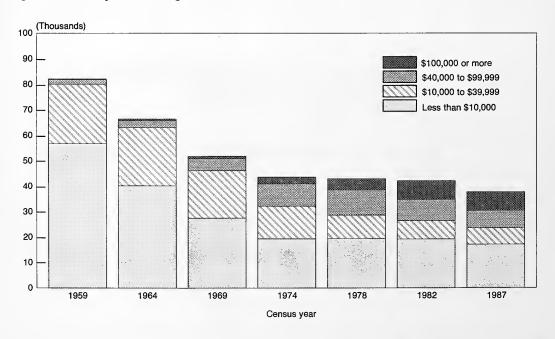

Figure 2. Profile of State's Agriculture: 1987

Figure 3. Percent of Farms and of Value of Products Sold: 1987

Figure 4. Farms by Value of Agricultural Products Sold: 1959 to 1987

Figure 5. Land Use: 1987