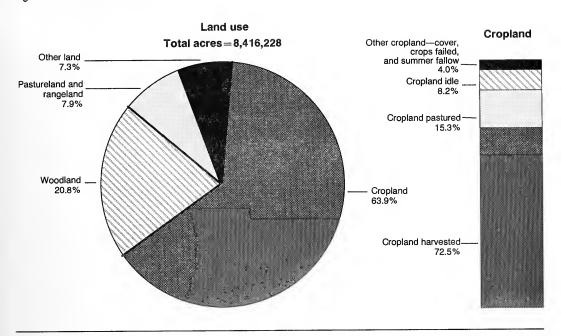

Figure 2. Profile of State's Agriculture: 1987

Figure 3. Percent of Farms and of Value of Products Sold: 1987

Figure 4. Farms by Value of Agricultural Products Sold: 1959 to 1987

Figure 5. Land Use: 1987