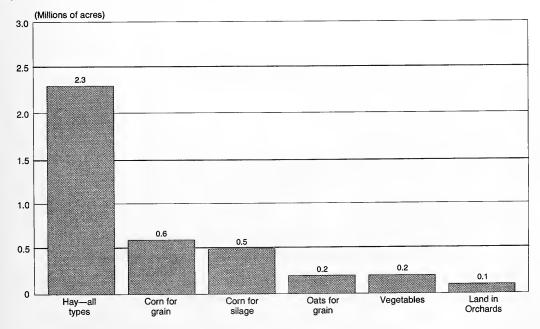

Figure 2. Profile of State's Agriculture: 1987

Figure 3. Percent of Farms and of Value of Products Sold: 1987

Figure 4. Farms by Value of Agricultural Products Sold: 1959 to 1987

Figure 5. Land Use: 1987