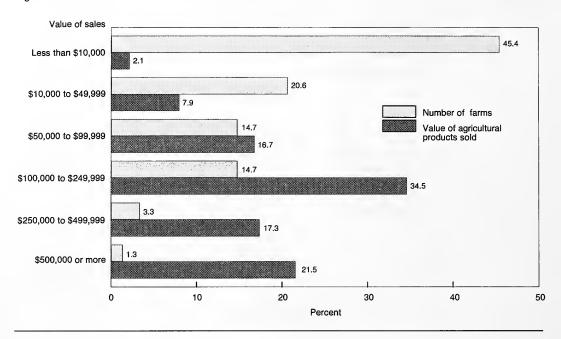

Figure 2. Profile of State's Agriculture: 1987

Figure 3. Percent of Farms and of Value of Products Sold: 1987

Figure 4. Farms by Value of Agricultural Products Sold: 1959 to 1987

Figure 5. Land Use: 1987