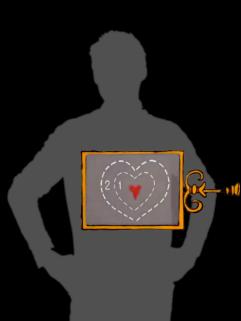

## A Grinch is a person whose heart is too small.

Sold Control of the C

# Everyone has a wayward heart.