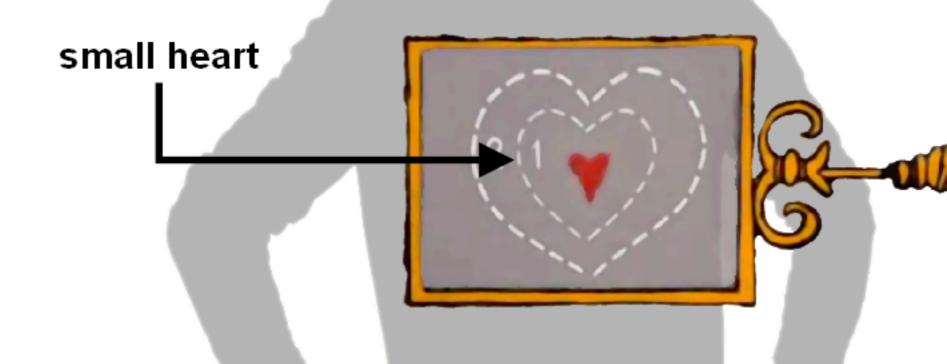

## A Grinch is a person whose heart is too small.

Sold Control of the C

# Everyone has a wayward heart.