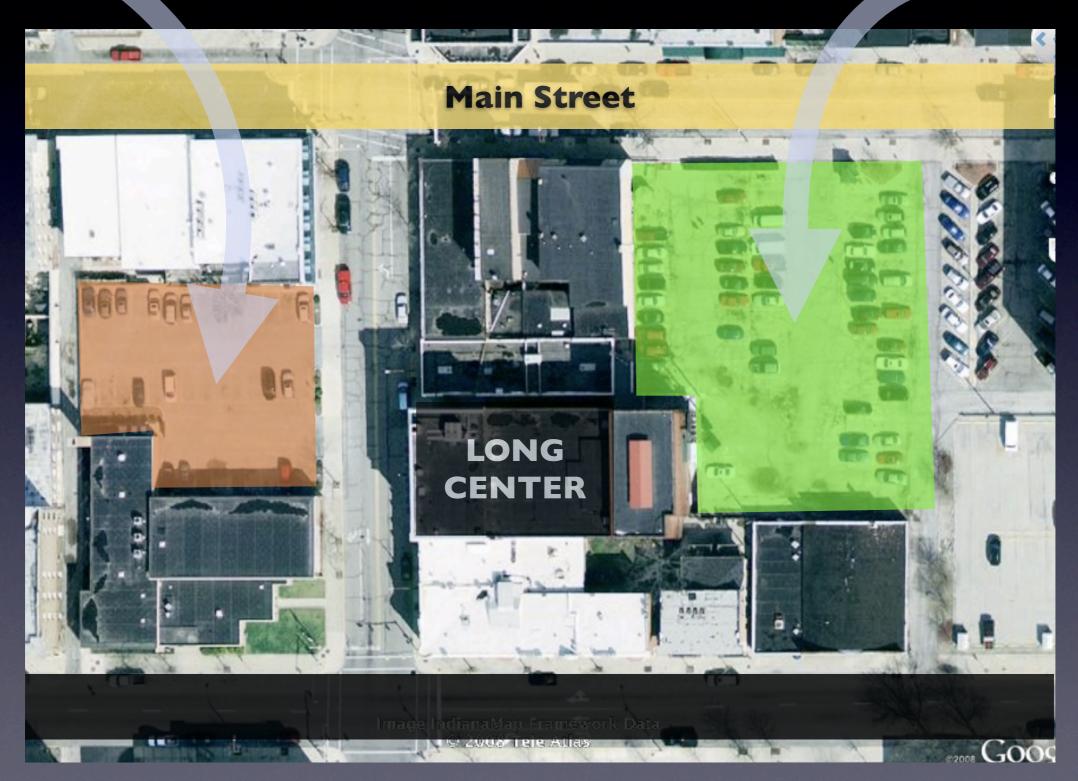

www.lafayettecommunitychurch.com

### We like you. Please sit toward the front!



### We like you. Please sit toward the front!



#### WHERE SHOULD I PARK?

#### no 🔪

#### YES



#### (response card)

| 7, 2008. thank you for joining us                       |                                                                                                                                            |
|---------------------------------------------------------|--------------------------------------------------------------------------------------------------------------------------------------------|
| in a cords up to (                                      |                                                                                                                                            |
|                                                         | <ul> <li>join a LIFE group</li> <li>give my life to Christ</li> <li>get baptized</li> <li>volunteer to help with<