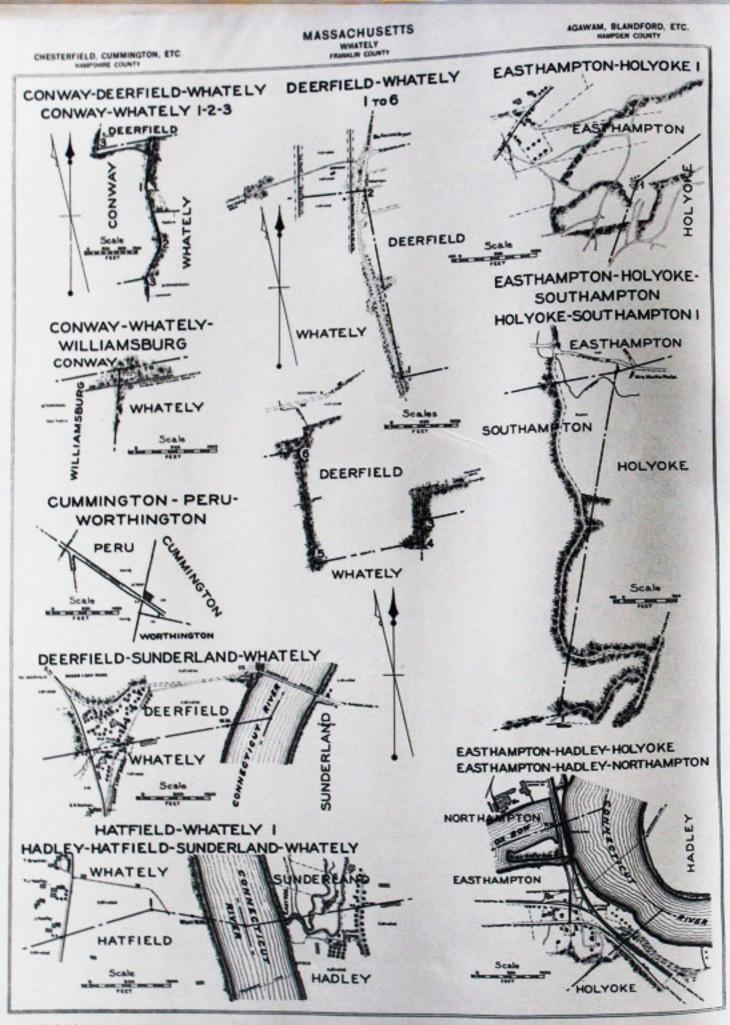

Conway-Coshen Line. - This line was established by Chapter 36 of the Acts of 1784-85, setting off certain estates east of the old Deerfield west line from Conway to Goshen.

Conway-Whately Line. - The portion of this line from Deerfield line to corner 3 was defined by Chapter 22, Acts of 1811, but the distances named are all too short. The part from corner 3 to the corner of Conway, Whately and Williamsburg was a part of the old Hatfield line established June 28, 1738 and defined by Chapter 4, Acts of 1767, incorporating the district of Conway. A short portion of it was the southerly boundary of the estates of Julius Allis annexed to Conway by Chapter 6, Acts of 1791.

Conway-Williamsburg Line. - Defined by Chapter 4, Acts of 1767, incorporating the district of Conway.

Cummington-Goshen Line. - Established by Chapter 38, Acts of 1780-81 and again by Chapter 46, Acts

Cummington-Worthington Line. — This line was the north line of Plantation No. 3, incorporated as Worthington June 30, 1768; it was also the south line of Plantation No. 5, defined by Chapter 6, Acts of 1779. Deerfield-Whately Line. - From the corner of Deerfield, Sunderland and Whately to corner I, is a part of the lividing line between Deerfield and Hatfield configuration of the Sunderland and Whately to corner I, is a part of the

old dividing line between Deerfield and Hatfield, confirmed November 19, 1717, and was redefined by Chapter 22, Laws of 1770-71, incorporating the portherly part of Hatfield Laws of 1770-71, incorporating the northerly part of Hatfield as the town of Whately. From corner 1 northerly

June 30, 1768; it was also the south line of Plantation No. 5, defined by Chapter 6, Acts of 1779-Deerfield-Whately Line. - From the corner of Deerfield, Sunderland and Whately to corner 1, is a part of the

old dividing line between Deerfield and Hatfield, confirmed November 19, 1717, and was redefined by Chapter 22, Laws of 1770-71, incorporating the northerly part of Hatfield as the town of Whately. From corner 1 northerly

and westerly was defined by Chapter 101, Laws of 1810. Easthampton-Hadley Line. - Formerly a part of the Northampton Hadley line. Established May 7, 1673.

Easthampton-Holyoke Line. - Established by Chapter 480, Acts of 1909, as far as corner 2, and the rest of the line is a part of the old north line of Springfield established June 4, 1685.

Sunderland-Whately Line. — Follows the middle of Connecticut River as established by order of the Court June 15, 1764. By Chapter 22, Laws of 1770-71 the town of Whately was incorporated. In this act the easterly line was described as following the "west side of the river." Nevertheless, by general consent, this description has been construed to apply to the land boundaries only, leaving the town boundary line in the middle of the river as it is both above and below the town of Whately.

Whately-Williamsburg Line. — Established (in part) as a line parallel to and a half mile east of the east line of the Three Miles Additional grant by Chapters 22 and 24, Laws of 1770-71, incorporating respectively the towns of Williamsburg and Whately, and more definitely and completely defined by Chapter 3, Resolves of 1849. MASSACHUSETTS WHATELY FRANKLIN COUNTY