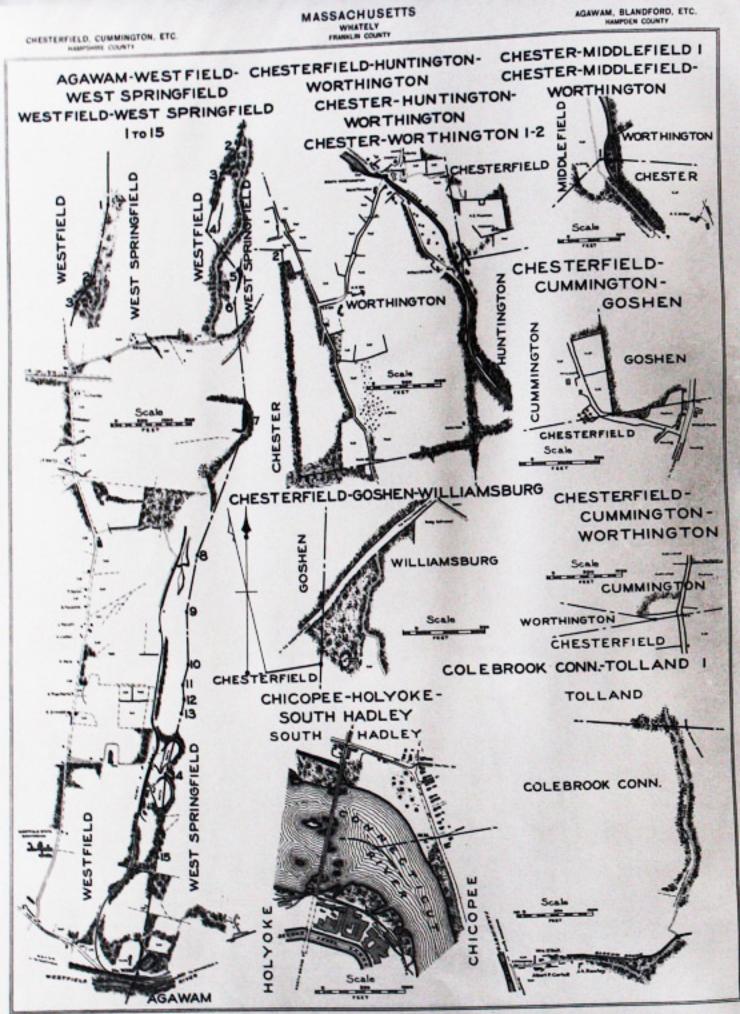

Folio t is a plan showing the boundary lines of the towns herein described. The locations of the corners or points of intersection of the boundary lines have been determined by triangulation. The town lines are shown in heavy, broken lines, and the general scheme of triangulation, by which their locations were determined, is shown in light lines. Lines extending towards stations beyond the limits of the plan have letters of reference to show to what stations they are directed.

Folios 2, 3, 4, 5, 6, 7, 8, 9, 10, 11, and 12, give the geographical positions in latitude and longitude of all the corners and the principal stations used as points of control, together with the azimuths, back azimuths, true bearings and distances between them. Folio 13 and the following folios give the names and descriptions of the principal triangulation stations; also descriptions of the corners, together with a topographical sketch of the vicinity of each corner. An index to the description of each corner is given in the left-hand column of the position table on Folios 2 to 10.

The system of numbering adopted in describing the boundary between each two adjoining towns runs from one three-town corner or four-town corner to the next, increasing from north to south, or from east to west. The principal triangulation stations are shown by name on folio 1.