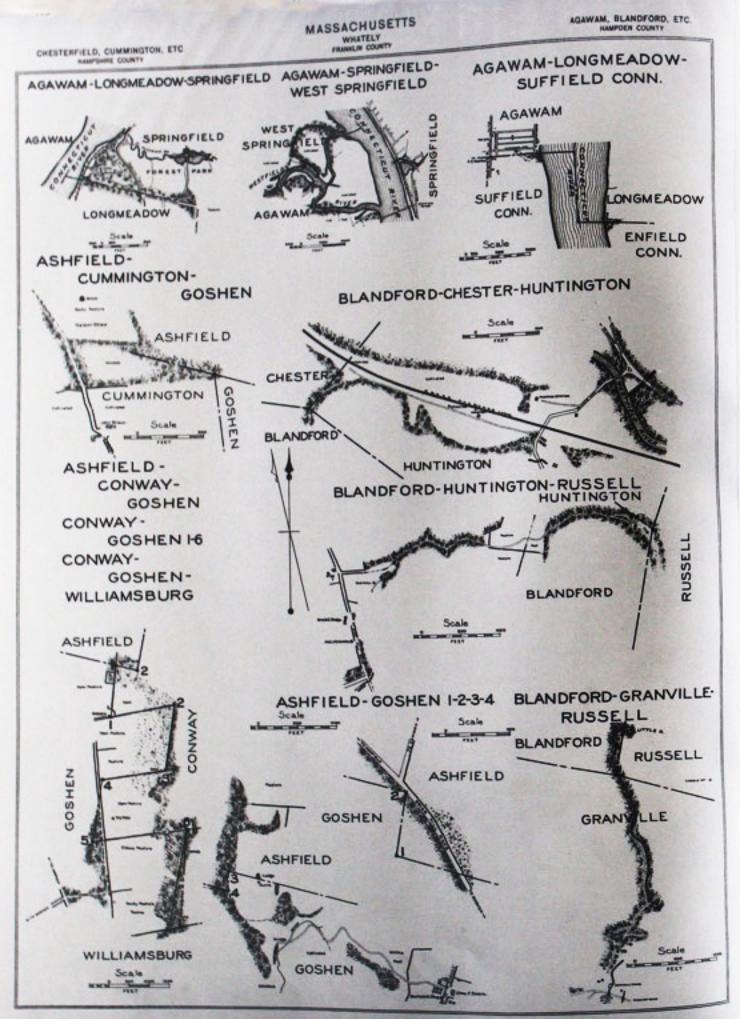

## TOWN BOUNDARY LINES.

Agawam-Longmeadow Line. -- Established by Chapter 26, Laws of 1773-74, incorporating the town of West Springfield.

Agawam-Southwick Line. - Established May 31, 1670, when the bounds between Springfield and Westfield were established, being described as following the "ledge of the mountains."

Agawam-Springfield Line. - Established by Chapter 26, Laws of 1773-74, incorporating the town West Springfield, and Chapter 365, Acts of 1855. Agawam-Suffield (Conn.) Line. - A part of the Massachusetts-Connecticut Line. See State Lines.

Agawam-Westfield Line. - Established by Chapter 33, Acts of 1802, setting off certain estates from Westfield and annexing them to West Springfield.

Agawam-West Springfield Line. - Described as following the north mouth and centre of Agawam River in Chapter 365, Acts of 1855, incorporating Agawam.

## LINE BETWEEN THE TOWNS OF AGAWAM AND SUFFIELD (CONN.).

Beginning at the corner of Agawam, Longmeadow and Suffield, a point in the middle of Connecticut River opposite the witness mark; thence north 87° 19' west, 1,260 feet to the witness mark, a granite monument marked where of standing at the northerly edge of a grove 230 feet west of the shore of the river; thence in the same direction 7,661 feet to corner 1, a dressed granite monument (No. 105) marked constants 1906 situated at the southeast corner of a fence in undulating pasture, about 901 feet west of bound No. 104 on the Connecticut state line; thence north 82° 40' west, 8,966 feet to corner 2, a dressed granite monument marked constants 1906 with situated in cultivated land on the easterly side of Front Street, Agawam, or Halladay Avenue, Suffield, opposite its intersection with Barry Street; thence north 84° 51' west, 7,202 feet to corner 3, a dressed granite monument marked const 1906 with situated 6 feet southwest of the corner of a pasture on the easterly side of West Street (Agawam); thence south 89° 46' west, 4,137 feet to the corner of Agawam, Southwick and Suffield, a dressed granite monument marked const situated const situated in an open pasture on the northwesterly slope of a hill.

## LINE BETWEEN THE TOWNS OF ASHFIELD AND GOSHEN.

Beginning at the corner of Ashfield, Conway and Goshen, a rough, irregularly-shaped granite monument marked GCA, with dates, situated on the west side of a wall running north and south, 10 feet north of a large maple tree and about 150 feet east of the high open brow of a pasture; thence north 75° 30' west, 2,734 feet to corner 1, a rough, irregularly-shaped granite monument marked a situated among tall maple, beech and birch woods, about 600 feet west of the Williamsburg road on an easterly rocky slope; thence north 9° 13' east, 458 feet to corner 2, a very dark slab stone monument of irregular shape, marked GA, situated in birch, maple and scattering hemlock, about 32 feet west of the center of the Williamsburg road, opposite a large boulder; thence north 76° 38' west, 16,129 feet to corner 3, a rough-split slab marked G A, with dates, situated in a wire fence at the northwest corner of Charles F. Sears' pasture; thence south 4° 47' west, 228 feet to corner 4, a rough-split, dark slab marked G A, with dates, situated at the junction of a wall and wire fence on the westerly side of Charles F. Sears' pasture; thence north 75' 41' west, 6,701 feet to the corner of Ashfield, Cummington and Goshen, a large, rough, dark, rectangular stone monument marked MH C E A EP CP JHE G, with numerous dates, situated in young growth at the east end of a wire fence on the property line of John Braun and Nelson Shaw, about 1,150 feet east from the road leading southeasterly by