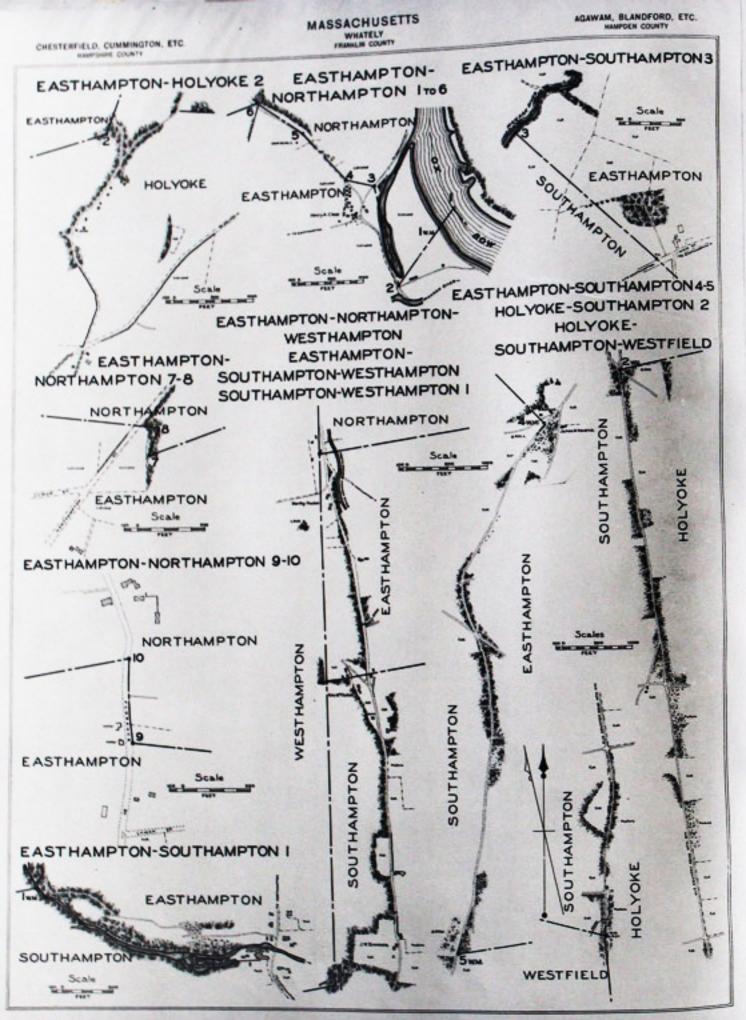

Easthampton-Hadley Line. -- Formerly a part of the Northampton Hadley line. Established May 7, 1673. and westerly was defined by Chapter 101, Laws of 1810. Easthampton-Holyoke Line. - Established by Chapter 480, Acts of 1909, as far as corner 2, and the rest of

the line is a part of the old north line of Springfield established June 4, 1685. Easthampton-Northampton Line. - Established by Chapter 395, Acts of 1914. Easthampton-Southampton Line. - Established by Chapter 10, Acts of 1752-53, and Chapter 31, Acts of 1862. For the several alterations made in this line see Chapter 14, Acts of 1778-9, Chapter 30, Acts of 1827-28, Chapter 73, Acts of 1841, Chapter 80, Acts of 1841, and Chapter 149, Acts of 1850, all of which were modified by

Easthampton-Westhampton Line. - Part of a line laid out four miles east of the westerly line of Northampton and parallel thereto by Chapter 13, Acts of 1778-79, and redefined as being in a straight line between the northeast and subsequent legislation.

and westerly was defined by Chapter 101, Laws of 1810. Easthampton-Hadley Line. - Formerly a part of the Northampton Hadley line. Established May 7, 1673.

Easthampton-Holyoke Line. - Established by Chapter 480, Acts of 1909, as far as corner 2, and the rest of the line is a part of the old north line of Springfield established June 4, 1685.

Easthampton-Northampton Line. - Established by Chapter 395, Acts of 1914-

Easthampton-Southampton Line. - Established by Chapter 10, Acts of 1752-53, and Chapter 31, Acts of 1862. For the several alterations made in this line see Chapter 14, Acts of 1778-9, Chapter 30, Acts of 1827-28. Chapter 73. Acts of 1841, Chapter 80, Acts of 1841 and Ch-

Northampton-Westhampton Line. — Established by Chapter 13, Laws of 1778-79, incorporating Westhampton, all described as being four miles east of and parallel to the old west line of Northampton. It was made a part of a straight line between the northeast and the southeast corners of Westhampton by Chapter 90, Acts of 1872.

Southampton-Westhampton Line. — In part a portion of the north line of the second precinct in Northampton, established July 18, 1741. The easterly portion was a part of the old east line of Westhampton straightened by Chapter 90, Acts of 1872.