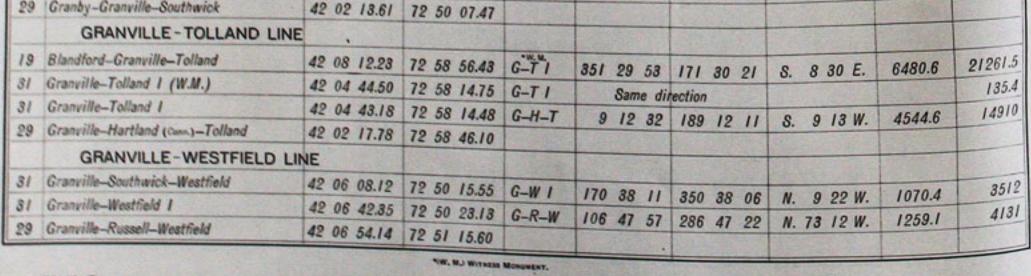

Granby Conn. Southwick Line. - See State Lines.

Granville-Hartland (Conn.) Line. - See State Lines. Granville-Russell Line. - A part of the old north line of the plantation of Bedford incorporated as the district of Granville by Chapter 21, Acts of 1754, and referred to in Chapter 39, Acts of 1791-92.

Granville-Southwick Line. - Established by Chapter 21, Acts of 1754, following ridges of West Mountain, which

was the old line of Westfield as modified Feb. 23, 1714. Granville-Tolland Line. - Defined by Chapter 74, Acts of 1784-85, when Granville was divided into three parishes, the west parish being incorporated as the town of Tolland by Chapter 14, Acts of 1810.

Granville-Westfield Line. - Established by Chapter 21, Acts of 1754-

Hadley-Hatfield Line. - This line follows the middle of Connecticut River as fixed Nov. 2, 1733.

Hadley-Holyoke Line. - Established by Chapter 480, Acts of 1909.

## LINE BETWEEN THE TOWNS OF BLANDFORD AND GRANVILLE.

Beginning at the corner of Blandford, Granville and Russell, a rough granite monument marked B G R, situated in woodland on the westerly side of a brook 600 feet south of the point where it empties into Westfield Little River; thence north 78° 43' west, 23,853 feet to the corner of Blandford, Granville and Tolland, a rough granite monument marked GR T TL situated in an alder swamp, 25 feet east of the centre of a small stream.

## LINE BETWEEN THE TOWNS OF BLANDFORD AND TOLLAND.

Beginning at the corner of Blandford, Granville and Tolland, a rough granite monument marked GR T TL, situated in an alder swamp 25 feet east of the centre of a small brook; thence north 79° 59' west, 14,435 feet to the witness mark to the corner of Blandford, Otis and Tolland, a rough granite monument marked w C M, with numerous dates, standing in pasture land on the northerly side of an old wood road; thence in the same direction 167 feet to the true corner, a point in Otis Reservoir about 50 feet from shore.