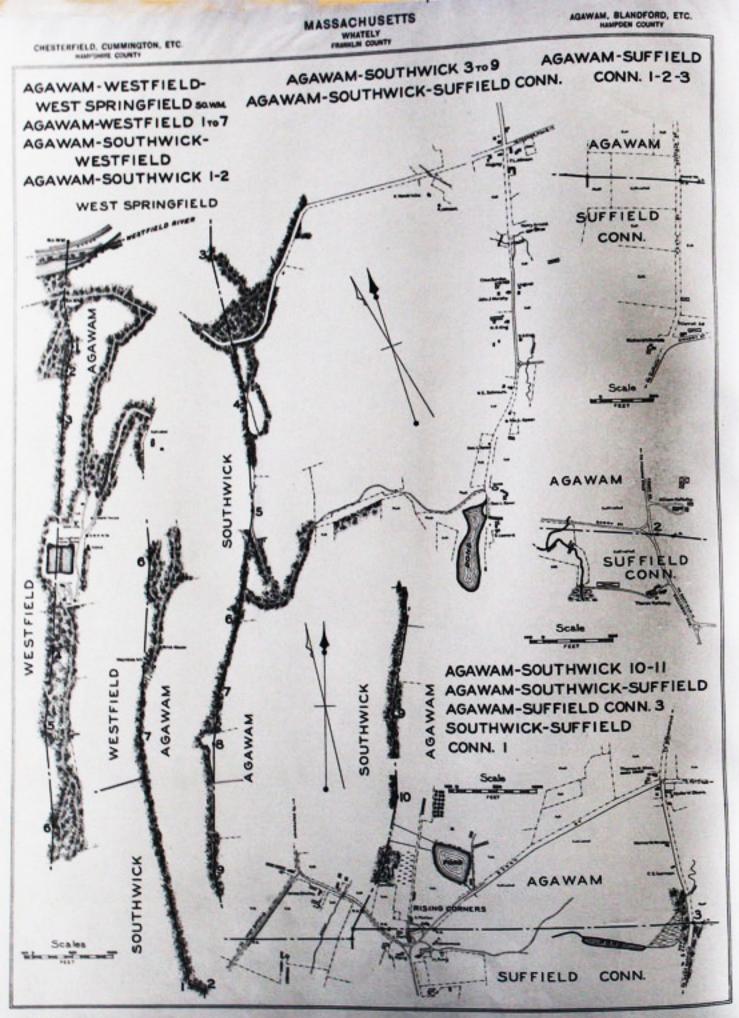

## TOWN BOUNDARY LINES.

Agawam-Longmeadow Line. -- Established by Chapter 26, Laws of 1773-74, incorporating the town of West Springfield.

Agawam-Southwick Line. - Established May 31, 1670, when the bounds between Springfield and Westfield were established, being described as following the "ledge of the mountains."

Agawam-Springfield Line. - Established by Chapter 26, Laws of 1773-74, incorporating the town West Springfield, and Chapter 365, Acts of 1855. Agawam-Suffield (Conn.) Line. - A part of the Massachusetts-Connecticut Line. See State Lines.

Agawam-Westfield Line. - Established by Chapter 33, Acts of 1802, setting off certain estates from Westfield and annexing them to West Springfield.

Agawam-West Springfield Line. - Described as following the north mouth and centre of Agawam River in Chapter 365, Acts of 1855, incorporating Agawam.

# LINE BETWEEN THE TOWNS OF AGAWAM AND SOUTHWICK.

Beginning at the corner of Agawam, Southwick and Westfield, a granite monument marked 5 W A situated in a wire fence near the westerly brow of a mountain ridge on the southerly slope of Provens mountain; thence south 4° 31' west, 2,561 feet to corner 1, a 2 1-2 inch iron bound the cap of which is marked A 5, situated on the southerly slope of Provens mountain at the southerly brow of a wooded summit and 75 feet easterly from a ledgy outcrop; thence south 53° o2' east, 197 feet to corner 2, a 2 1-2 inch iron bound with a cap marked A 5, situated on the northeasterly wooded slope of the ridge forming the southern slope of Provens mountain; thence south 9° 05' west, 3314 feet to corner 3, a 2 1-2 inch iron bound with cap marked A 5 situated on the southerly slope of a wooded mountain 60 feet west of a wood road, 15 feet east of a point where the ledge drops abruptly to the west; thence south 3° 38' cast, 1,914 feet to corner 4, a 2 1-2 inch iron bound with cap marked A s situated in a fence and wall dividing open pasture on the east from woodland on the west on the summit of a mountain road; thence south 5° 07' west, 1,355 feet to corner 5, a 2 1-2 inch iron bound with cap marked A s, situated in a line of Virginia fence dividing an overgrown pasture on the east from woodland on the west on the easterly part of a ridge; thence south 17° 44' west, 1,333 feet to corner 6, a 2 1-2 inch iron bound with cap marked As situated in woodland in a line of fence 125 feet southwesterly from a junction of fences on the summit of the ridge; thence south 24° 55' west, 913 feet to corner 7, a 2 1-2 inch iron bound with cap marked A s situated at an outcrop of ledge on the northerly slope of the summit of a wooded ridge and at the northerly end of a fence; thence south 15° 20' west, 648 feet to corner 8, a 2 1-2 inch iron bound with cap marked A 5 situated at the east point of a prominent outcrop of ledge in open pasture 125 feet south of a fence dividing woodland on the north from pasture on the south, and about 100 feet east of the northerly end of a wall; thence south 10° 15' west, 1,529 feet to corner 9, a 2 1-2 inch iron bound with cap marked As situated 10 feet west of a fence on the summit of a mountain ridge in woodland, fairly open to the west for a short distance; thence south 2° 29' east, 991 feet to corner 10, a 2 1-2 inch iron bound with cap marked A s situated 1 1-2 feet west of wire fence at the westerly side of the trunk of a large oak on the southerly slope of a ridge which is bare toward the east; thence south 11° 59' west, 863 feet to corner 11, a 2 1-2 inch iron bound with cap marked A s, on an outcrop of ledge situated 4 1-2 feet west of a wire fence in woodland on the northerly slope of a ridge at a point about 100 feet north of the northwesterly corner of a cultivated field; thence south 28° 18' west, 826 feet to the corner of Agawam, Southwick and Suffield, a dressed granite monument marked cons and MASS A situated in an open pasture on the northwesterly slope of a hill.

## LINE BETWEEN THE TOWN OF AGAWAM AND THE CITY OF SPRINGFIELD.

Beginning at the corner of Agawam, Springfield and West Springfield, a point in the middle of Connecticut River at its junction with the north mouth of Westfield River; thence southerly along the middle of Connecticut River to the corner of Agawam, Longmeadow and Springfield, a point in the middle of the river, north 77° 59' west and about 525 feet from the witness mark, a low sandstone monument, unlettered, standing on a low ridge between the tracks of the N. Y., N. H. & H. railroad and the east bank of the river, being about 50 feet distant therefrom.

## LINE BETWEEN THE TOWNS OF AGAWAM AND SUFFIELD (CONN.).

Beginning at the corner of Agawam, Longmeadow and Suffield, a point in the middle of Connecticut River opposite the witness mark; thence north 87° 19' west, 1,260 feet to the witness mark, a granite monument marked where of standing at the northerly edge of a grove 230 feet west of the shore of the river; thence in the same direction 7,661 feet to corner 1, a dressed granite monument (No. 105) marked constants 1906 situated at the southeast corner of a fence in undulating pasture, about 901 feet west of bound No. 104 on the Connecticut state line; thence north 82° 40' west, 8,966 feet to corner 2, a dressed granite monument marked constants 1906 with situated in cultivated land on the easterly side of Front Street, Agawam, or Halladay Avenue, Suffield, opposite its intersection with Barry Street; thence north 84° 51' west, 7,202 feet to corner 3, a dressed granite monument marked const 1906 with situated 6 feet southwest of the corner of a pasture on the easterly side of West Street (Agawam); thence south 89° 46' west, 4,137 feet to the corner of Agawam, Southwick and Suffield, a dressed granite monument marked const situated const situated in an open pasture on the northwesterly slope of a hill.

## LINE BETWEEN THE TOWNS OF AGAWAM AND WESTFIELD.

Beginning at the corner of Agawam, Westfield and West Springfield, a point in the middle of Westfield River on a line between the north and south witness marks; thence south  $21^{\circ} 42'$  west, and about 434 feet to the south witness mark, a granite monument broken down to corners, marked A w, situated on a northerly wooded slope 29 feet south of the centre of the traveled way of the river road leading from Feeding Hills to Westfield; thence south  $5^{\circ}$  56' west, 613 feet to corner 1, a 2 1-2 inch iron bound with cap marked A w, in a stone pile situated on the northerly wooded slope of Provens mountain; thence south  $32^{\circ} 03'$  west, 314 feet to corner 2, a 2 1-2 inch iron bound with cap marked A w, in a pile of stones situated in woodland 50 feet east of a bluff ledge on the westerly brow of a wooded ridge on the northerly slope of Provens mountain; thence south  $21^{\circ}$  07' west, 616 feet to corner 3, a 2 1-2 inch bound in ledge with cap marked A w, situated on the highest part of a small peak on the top of the wooded ridge forming the northerly slope of Provens mountain; thence south  $19^{\circ} 17'$  west, 2,878 feet to corner 4, a 2 1-2 inch iron bound with cap marked A w, in a stone pile, situated on an outcrop of ledge on the westerly brow of a wooded ridge on the northerly slope of Provens mountain; thence south 19° 17' west, 2,878 feet to corner 4, a 2 1-2 inch iron bound with cap marked A w, in a stone pile, situated on an outcrop of ledge on the westerly brow of a wooded ridge on the northerly slope of Provens mountain; and about 1,000 feet south of the distributing reservoir of the

# LINE BETWEEN THE TOWNS OF AGAWAM AND WEST SPRINGFIELD.

Beginning at the corner of Agawam, Springfield and West Springfield, an unmarked point in the middle of Connecticut River at its junction with the north mouth of Westfield River; thence westerly along the middle of the north mouth of Westfield River and along the middle of Westfield River to corner of Agawam, Westfield and West Springfield, a point in the middle of the river on a line between the north and south witness marks, being south 21° 42' west, true bearing, and about 275 feet distant from the north witness mark, a sandstone monument, unlettered, situated 50 feet north of the centre line of the main tracks of the B. & A. railroad and about 175 feet north of the shore of the river; also north 21° 42' east and 434 feet distant from the south witness mark, a granite monument broken down to corners, marked A w, situated on a northerly wooded slope 29 feet south of the centre of the traveled way of the river road leading from Feeding Hills to Westfield.