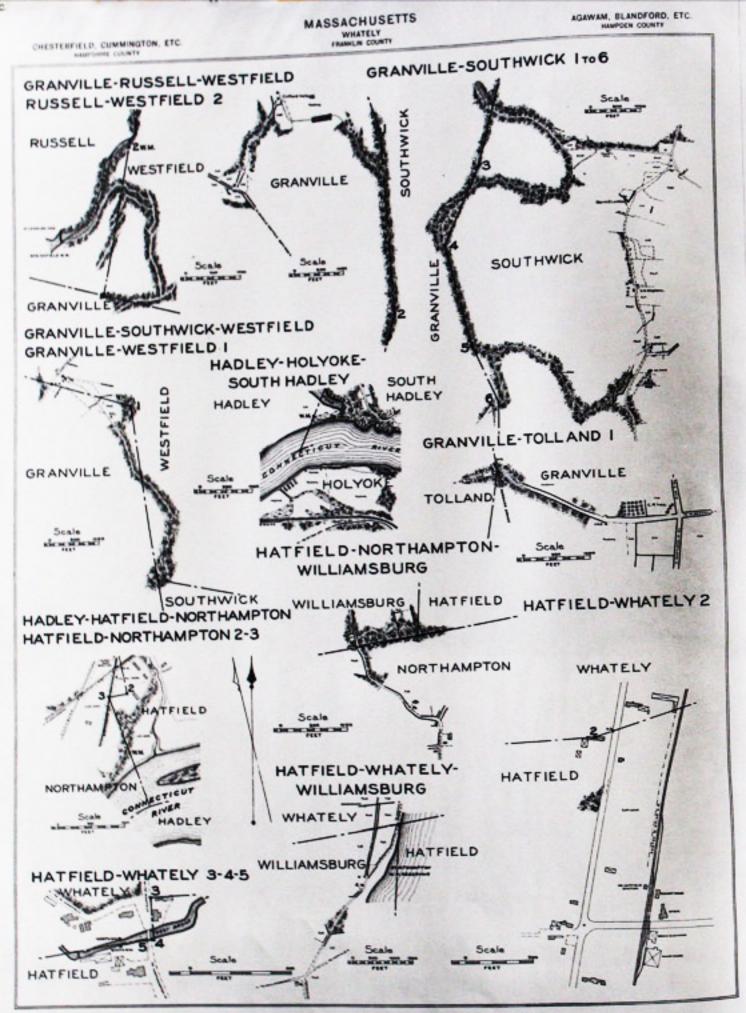

Folio t is a plan showing the boundary lines of the towns herein described. The locations of the corners or points of intersection of the boundary lines have been determined by triangulation. The town lines are shown in heavy, broken lines, and the general scheme of triangulation, by which their locations were determined, is shown in light lines. Lines extending towards stations beyond the limits of the plan have letters of reference to show to what stations they are directed.

The system of numbering adopted in describing the boundary between each two adjoining towns runs from one three-town corner or four-town corner to the next, increasing from north to south, or from east to west. The principal triangulation stations are shown by name on folio 1.