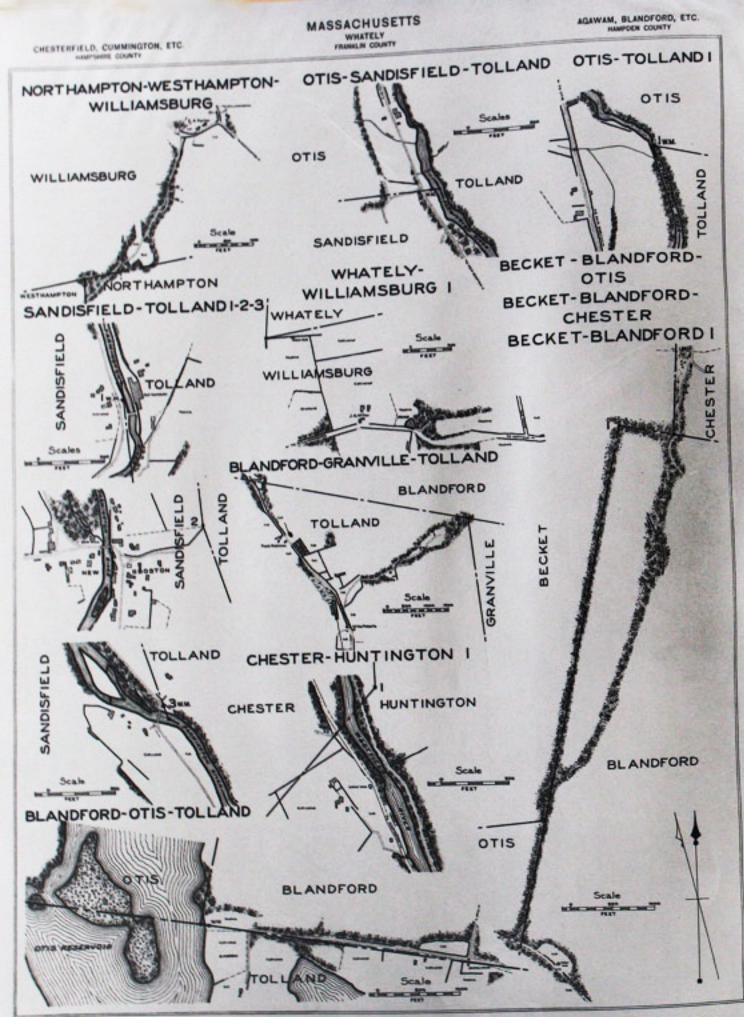

Folio t is a plan showing the boundary lines of the towns herein described. The locations of the corners or points of intersection of the boundary lines have been determined by triangulation. The town lines are shown in heavy, broken lines, and the general scheme of triangulation, by which their locations were determined, is shown in light lines. Lines extending towards stations beyond the limits of the plan have letters of reference to show to what stations they are directed.

The system of numbering adopted in describing the boundary between each two adjoining towns runs from one three-town corner or four-town corner to the next, increasing from north to south, or from east to west. The principal triangulation stations are shown by name on folio 1.

Northampton-Williamsburg Line. - In part the southerly boundary of the Three Mile Additional line of Grant to Hatfield allowed Nov. 26, 1695, and a part of the nine mile line confirmed Nov. 12, 1720.

Otis-Tolland Line. — A part of the northerly and westerly line of the plantation of Bedford incorporated into the district of Granville by Chapter 21, Acts of 1754, the corner of Otis, Tolland and Sandisfield being established by Chapter 49, Laws of 1838.

# LINE BETWEEN THE TOWNS OF BECKET AND BLANDFORD.

Beginning at the corner of Becket, Blandford and Chester, a rough, irregularly-shaped native granite monument marked a nc c with numerous dates, situated at the southeast corner of a wire fence, on the westerly side of the wood road and on the easterly slope of a wooded hill; thence north 79° 41' west, 673 feet to corner 1, a rough stone monument marked n a situated in woodland about 700 feet westerly from a wood road running north and south; thence south 11° 36' west, 4,813 feet to the corner of Becket, Blandford and Otis, a rough, irregularly-shaped boulder marked at oc ac with numerous dates, and a pile of rocks around the base, situated in a wire fence in woodland on

### LINE BETWEEN THE TOWNS OF BLANDFORD AND OTIS.

Beginning at the corner of Becket, Blandford and Otis, a rough, irregularly-shaped boulder marked m. oc nc with numerous dates, with rocks around the base, situated in a wire fence in woodland on the northerly slope of a hill; thence south 12° 00' west, 35,302 feet to the corner of Blandford, Otis and Tolland, a point in the Otis reservoir about 50 feet from the shore, north 80° 01' west, and about 167 feet distant from the witness mark, a rough granite monument marked B O T 1905 1910 with numerous dates, standing in pasture land on the northerly side of an old wood road.

## LINE BETWEEN THE TOWNS OF BLANDFORD AND TOLLAND.

Beginning at the corner of Blandford, Granville and Tolland, a rough granite monument marked GR T TL, situated in an alder swamp 25 feet east of the centre of a small brook; thence north 79° 59' west, 14,435 feet to the witness mark to the corner of Blandford, Otis and Tolland, a rough granite monument marked w C M, with numerous dates, standing in pasture land on the northerly side of an old wood road; thence in the same direction 167 feet to the true corner, a point in Otis Reservoir about 50 feet from shore.