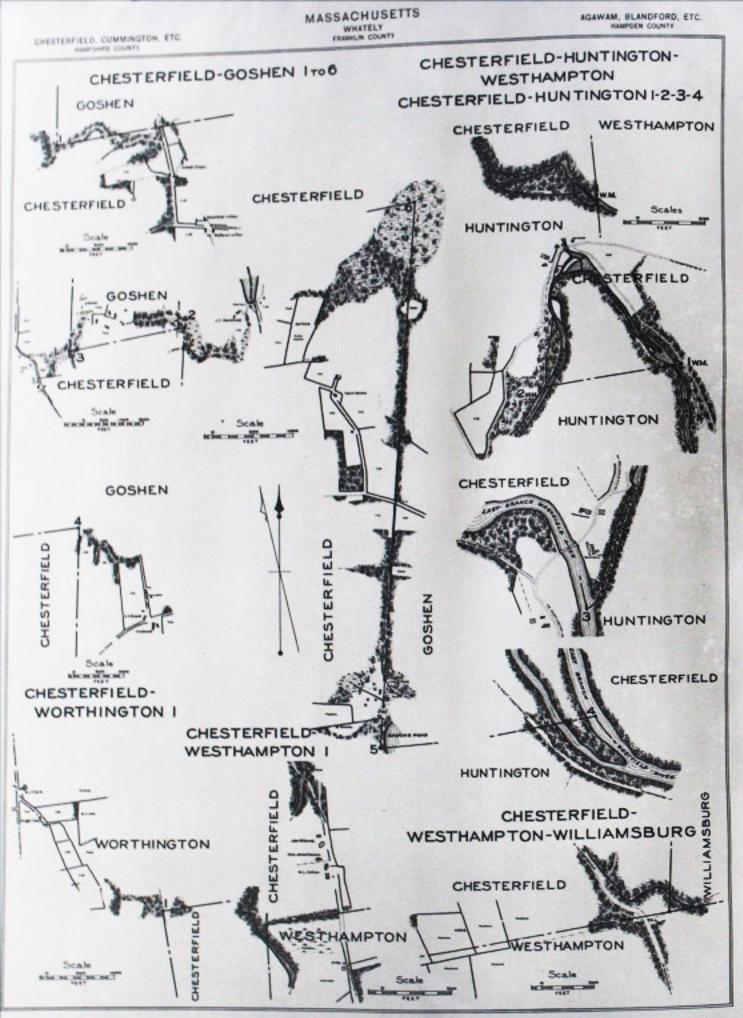

Folio t is a plan showing the boundary lines of the towns herein described. The locations of the corners or points of intersection of the boundary lines have been determined by triangulation. The town lines are shown in heavy, broken lines, and the general scheme of triangulation, by which their locations were determined, is shown in light lines. Lines extending towards stations beyond the limits of the plan have letters of reference to show to what stations they are directed.

Folios 2, 3, 4, 5, 6, 7, 8, 9, 10, 11, and 12, give the geographical positions in latitude and longitude of all the corners and the principal stations used as points of control, together with the azimuths, back azimuths, true bearings and distances between them. Folio 13 and the following folios give the names and descriptions of the principal triangulation stations; also descriptions of the corners, together with a topographical sketch of the vicinity of each corner. An index to the description of each corner is given in the left-hand column of the position table on Folios 2 to 10.

The system of numbering adopted in describing the boundary between each two adjoining towns runs from one three-town corner or four-town corner to the next, increasing from north to south, or from east to west. The principal triangulation stations are shown by name on folio 1.