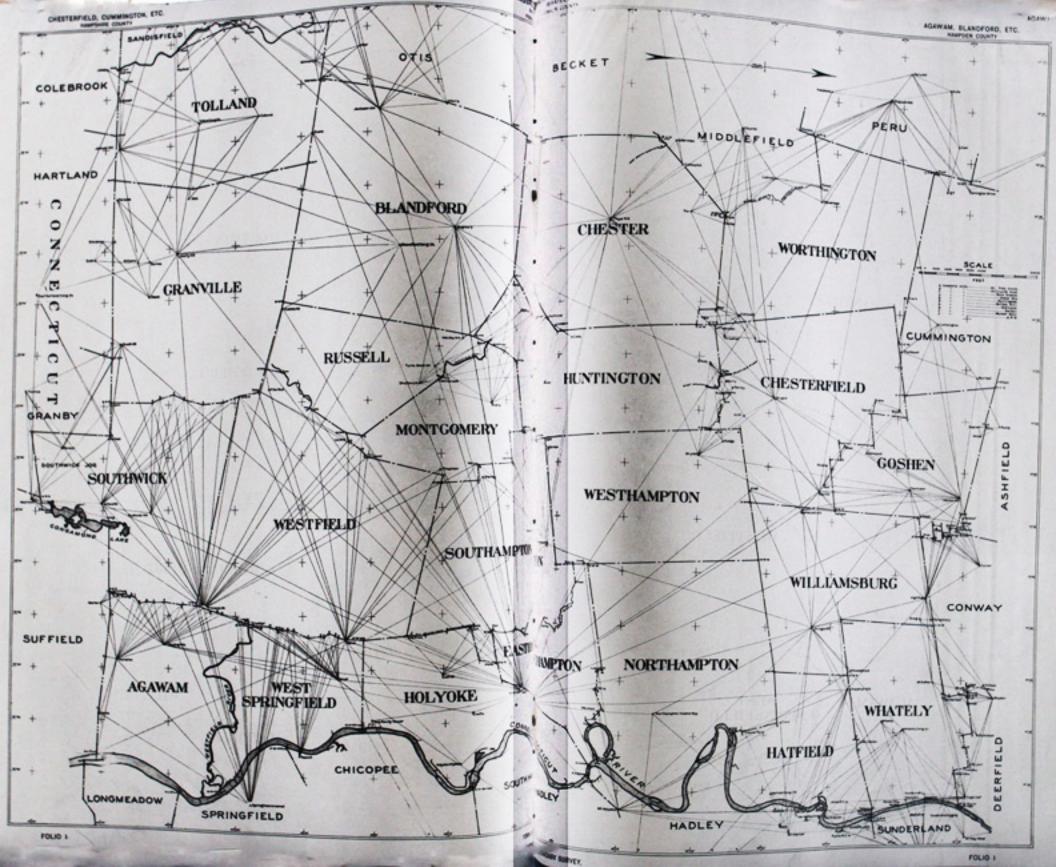

Folio t is a plan showing the boundary lines of the towns herein described. The locations of the corners or points of intersection of the boundary lines have been determined by triangulation. The town lines are shown in heavy, broken lines, and the general scheme of triangulation, by which their locations were determined, is shown in light lines. Lines extending towards stations beyond the limits of the plan have letters of reference to show to what stations they are directed.

The system of numbering adopted in describing the boundary between each two adjoining towns runs from one three-town corner or four-town corner to the next, increasing from north to south, or from east to west. The principal triangulation stations are shown by name on folio 1.