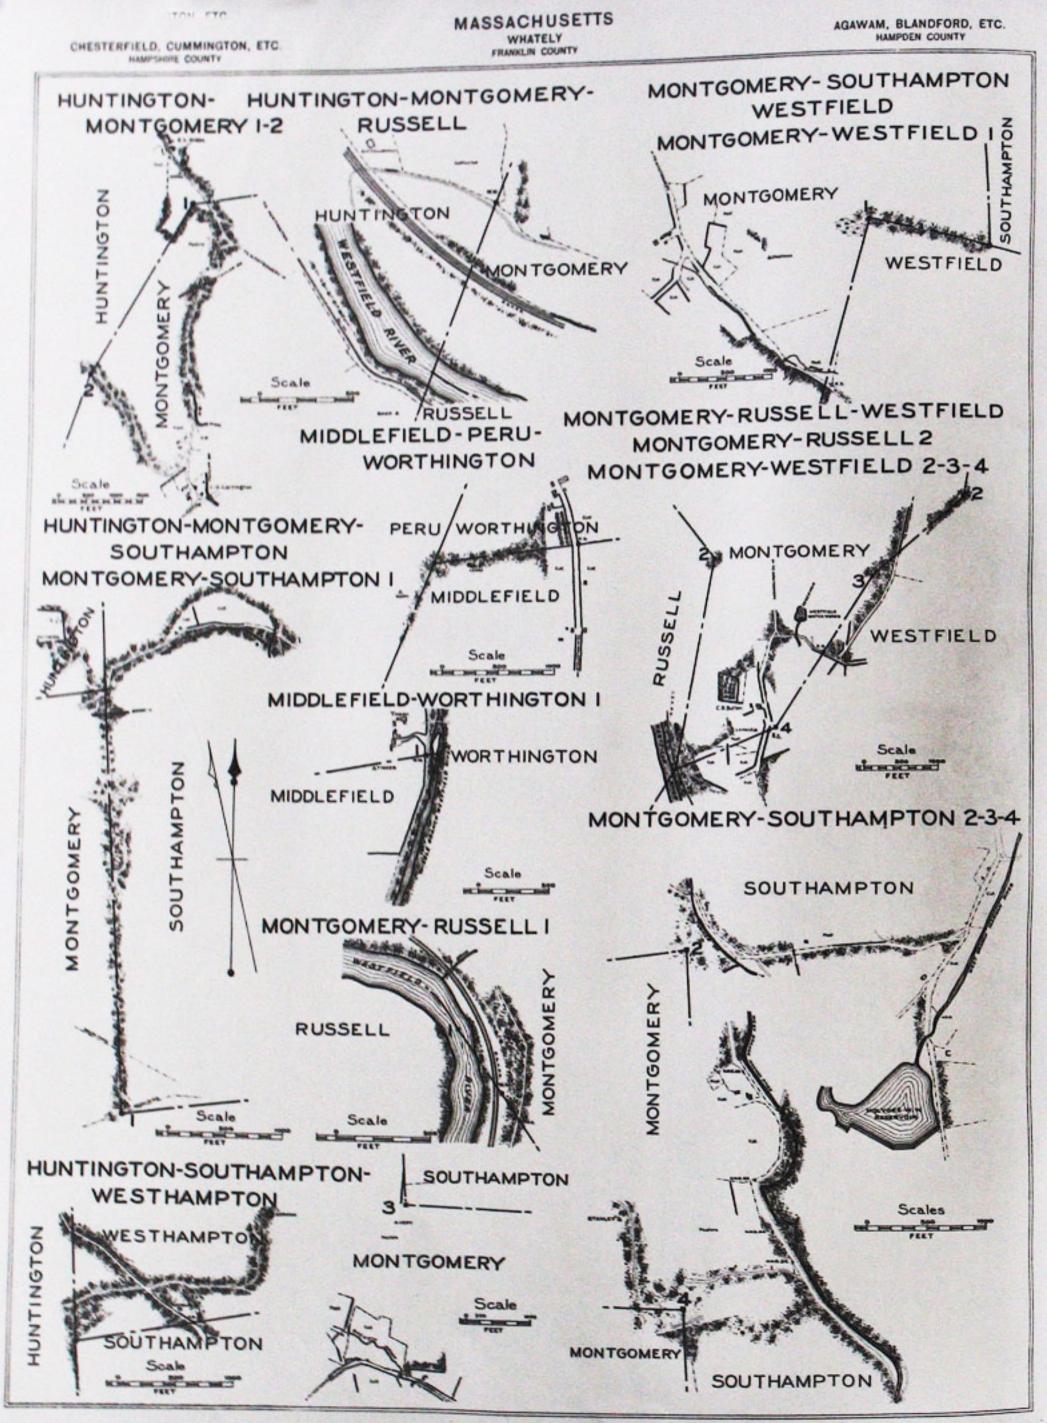

Folio t is a plan showing the boundary lines of the towns herein described. The locations of the corners or points of intersection of the boundary lines have been determined by triangulation. The town lines are shown in heavy, broken lines, and the general scheme of triangulation, by which their locations were determined, is shown in light lines. Lines extending towards stations beyond the limits of the plan have letters of reference to show to what stations they are directed.

The system of numbering adopted in describing the boundary between each two adjoining towns runs from one three-town corner or four-town corner to the next, increasing from north to south, or from east to west. The principal triangulation stations are shown by name on folio 1.