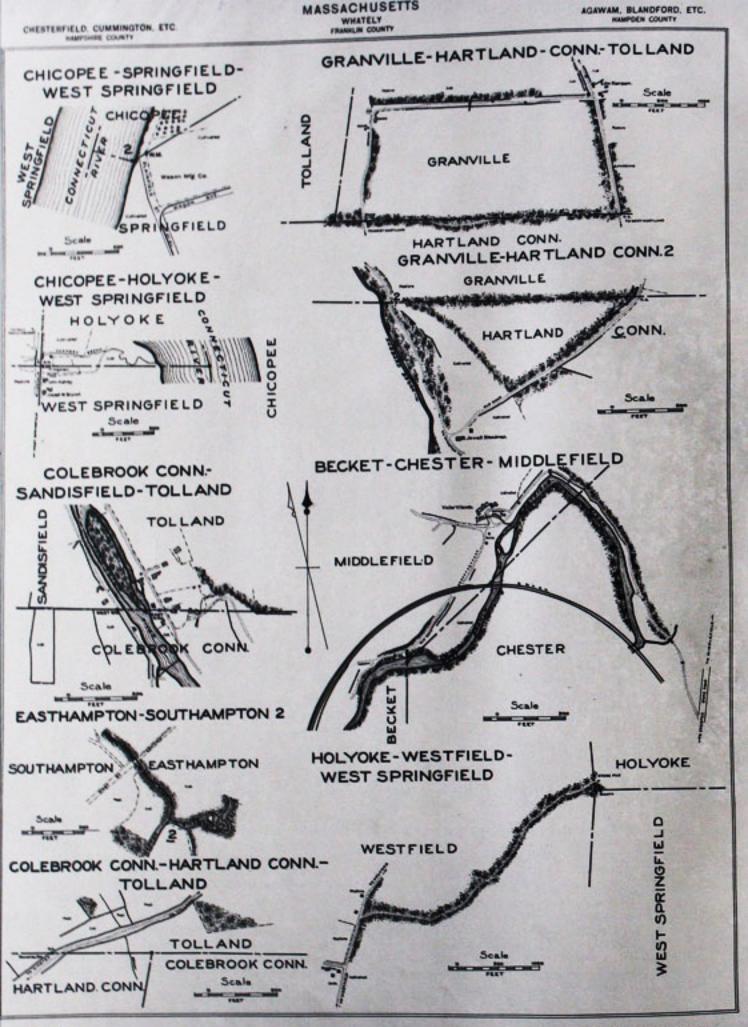

Folio t is a plan showing the boundary lines of the towns herein described. The locations of the corners or points of intersection of the boundary lines have been determined by triangulation. The town lines are shown in heavy, broken lines, and the general scheme of triangulation, by which their locations were determined, is shown in light lines. Lines extending towards stations beyond the limits of the plan have letters of reference to show to what stations they are directed.

Folios 2, 3, 4, 5, 6, 7, 8, 9, 10, 11, and 12, give the geographical positions in latitude and longitude of all the corners and the principal stations used as points of control, together with the azimuths, back azimuths, true bearings and distances between them. Folio 13 and the following folios give the names and descriptions of the principal triangulation stations; also descriptions of the corners, together with a topographical sketch of the vicinity of each corner. An index to the description of each corner is given in the left-hand column of the position table on Folios 2 to 10.

The system of numbering adopted in describing the boundary between each two adjoining towns runs from one three-town corner or four-town corner to the next, increasing from north to south, or from east to west. The principal triangulation stations are shown by name on folio 1.