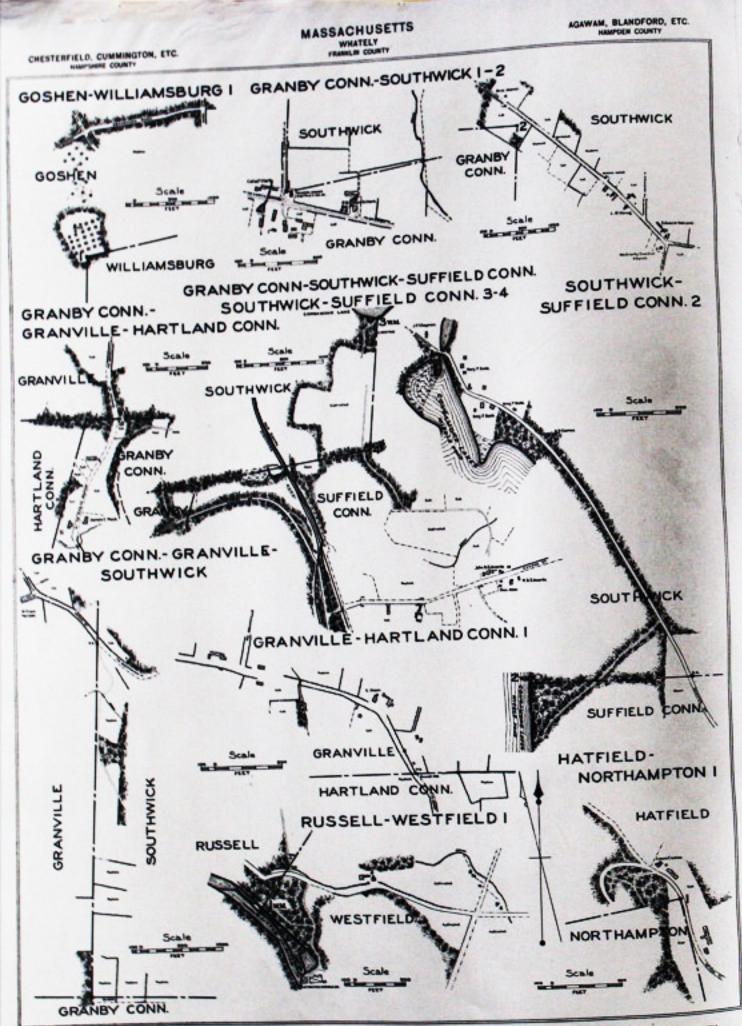

the southeast corners of Westhampton by Chapter 90, Acts of 1872. Goshen-Williamsburg Line. - First defined by Chapter 38, Acts of 1780-81, incorporating Goshen, and modified

by Chapter 46, Acts of 1810, when the so-called "Hubbard Line" was finally agreed upon. Granby (Conn.)-Granville Line. - A part of the Massachusetts-Connecticut Line. See State Lines.

Granby Conn. Southwick Line. - See State Lines.

Granville-Hartland (Conn.) Line. - See State Lines. Granville-Russell Line. - A part of the old north line of the plantation of Bedford incorporated as the district of Granville by Chapter 21, Acts of 1754, and referred to in Chapter 39, Acts of 1791-92.

Granville-Southwick Line. - Established by Chapter 21, Acts of 1754, following ridges of West Mountain, which

was the old line of Westfield as modified Feb. 23, 1714. Granville-Tolland Line. - Defined by Chapter 74, Acts of 1784-85, when Granville was divided into three parishes, the west parish being incorporated as the town of Tolland by Chapter 14, Acts of 1810.

Russell-Westfield Line. - Established by Chapter 39, Acts of 1791-92, incorporating Russell.

Sandisfield-Tolland Line. — The northerly part of the line was established by Chapter 94, Laws of 1838, annexing land west of Farmington River to Sandisfield. It was described by Chapter 21, Laws of 1754, as bounding on the west branch of Farmington River as the same runs.