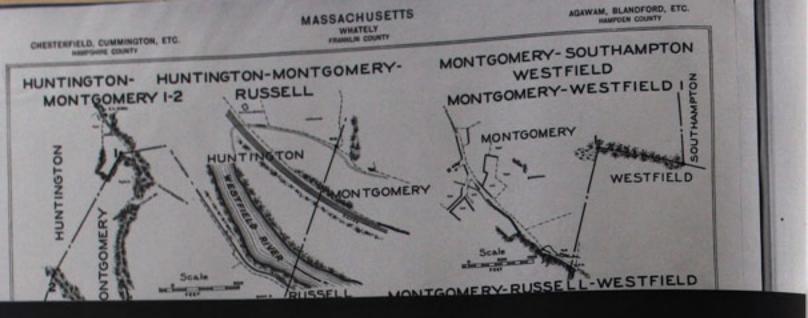

Folio t is a plan showing the boundary lines of the towns herein described. The locations of the corners or points of intersection of the boundary lines have been determined by triangulation. The town lines are shown in heavy, broken lines, and the general scheme of triangulation, by which their locations were determined, is shown in light lines. Lines extending towards stations beyond the limits of the plan have letters of reference to show to what stations they are directed.

The system of numbering adopted in describing the boundary between each two adjoining towns runs from one three-town corner or four-town corner to the next, increasing from north to south, or from east to west. The principal triangulation stations are shown by name on folio 1.

Holyoke-West Springfield Line. - Established by Chapter 71, Acts of 1850, incorporating Holyoke.

Huntington-Montgomery Line. - The easterly part as far as corner 2 was established by Chapter 47, Acts of 1791-92, and the rest of the line by Chapter 1, Acts of 1780, incorporating parts of Southampton and Westfield as the town of Montgomery.

Huntington-Montgomery Line. - The easterly part as far as corner 2 was established by Chapter 47, Acts of 1791-92, and the rest of the line by Chapter I, Acts of 1780, incorporating parts of Southampton and Westfield as the town of Montgomery. to Norwich (later Huntington).