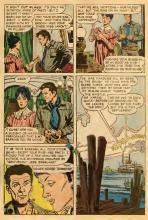

YOU MAY BE BARKING UP THE WRONG TREE! GAN DIDGS IS A RESPECTED CITIZEN'

PROTECTED 4

THE PROFESSIONAL GAMBLER WAS A COLORFUL FEATURE OF TRAVEL ON THE ELEMANT NUSSISSIPPI STEAMBOATS: FOR THE SPORTING BLEMENT HE BROKE THE WINDTONY PLEASADTUS- IF NOT PROFETABLY. TO THE BROATS STAFFI HE WAS FREE WITH TIPS.

AND- BARRING A BOILER EXPLOSION, OR A BOTTOM-RIPPING SNAS- RIVER TRAVEL, WAS SLOW AND MONOTONOUS - FOR EVERYONE.

SOMETIMES THE PROFESSIONAL GAMBLER HIMSELF WAS "TAKEN"/ JIMMY FITZGERALD LOST HIS WHOLE WARDROBE AND JEWELRY.

AMONG THESE GAMBLERS WERE NOTORIOUS BLACKLEGS' WHOSE CHEATING ANTAGONIZED THE LOSERS \_BUT THEY WERE TOLERATED.

A FORTNIGHT LATER, THE "BEST-DRESSED GAMBLER" SHOWED UP AS ELEGANLY ATTIRED AS EVER, TO WORK' THE RIVER BOATS