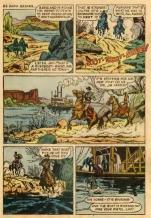

YOU MAY BE BARKING UP THE WRONG TREE! GAN DIDGS IS A RESPECTED CITIZEN'

PROTECTED 4

THE PROFESSIONAL GAMBLER WAS A COLORFUL FEATURE OF TRAVEL ON THE ELEMANT NUSSISSIPPI STEAMBOATS: FOR THE SPORTING BLEMENT HE BROKE THE WINDTONY PLEASADTUS- IF NOT PROFETABLY. TO THE BROATS STAFFI HE WAS FREE WITH TIPS.

AND- BARRING A BOILER EXPLOSION, OR A BOTTOM-RIPPING SNAS- RIVER TRAVEL, WAS SLOW AND MONOTONOUS - FOR EVERYONE.

SOMETIMES THE PROFESSIONAL GAMBLER HIMSELF WAS "TAKEN"/ JIMMY FITZGERALD LOST HIS WHOLE WARDROBE AND JEWELRY.

AMONG THESE GAMBLERS WERE NOTORIOUS BLACKLEGS' WHOSE CHEATING ANTAGONIZED THE LOSERS \_BUT THEY WERE TOLERATED.

A FORTNIGHT LATER, THE "BEST-DRESSED GAMBLER" SHOWED UP AS ELEGANLY ATTIRED AS EVER, TO WORK' THE RIVER BOATS