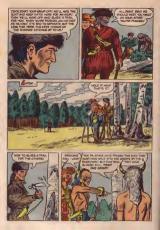

## Snowsboe Making It's impossible to travel in the mountains during winter with

out a cood that of manufaces. They are made with hardwone frames. Burch is the best wood. Tanned deer hode or moose shot is used for the webbeng. Frontiersmen set great store by a pair of wellmode convertions. They are hard to make and very valuable.