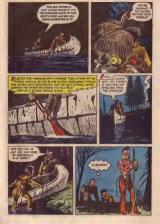

## Snowsboe Making It's impossible to travel in the mountains during winter with

out a cood that of manufaces. They are made with hardwone frames. Burch is the best wood. Tanned deer hode or moose shot is used for the webbeng. Frontiersmen set great store by a pair of wellmode convertions. They are hard to make and very valuable.

They should be at least balf-an such thirly and about there-ouarters of an inch deep Look for a hisch tree or you need. Then source them out said shape them with a knife Warningmake the worden marts as smooth as you can! Rough wood spon wears away the leather webbang Now hand the preces of your frame

> stries. The toe has and beel har for into boles or moreuses in the outside frame and are held firmly in place webbing is tightened around the two where herd and toe bers fit into the frame are enally necessary. If the wooden parts can skp at all, they'll

webbine to the souds of the frame with copper tacks or staples. Don't can the webbing around the feame as it will wear away on the snow too rapedly. The hole in the center of the shoe is for your toes so make it fit the size of your foot. The strap is tied behind your ankle and your instep goes under the front loop. When you step forward, the toes of your year foot must through the hole and your heel rises castly with the single strap behind the heel. If the shoe were solid your tors would seen become stiff. A tip for successful somethor travel-try to walk with your feet very facanart. It's cury to reisx and put one snowshoe edge over the other and the rough as usually a bad full.