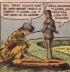

> stries. The toe has and beel har for into boles or moreuses in the outside frame and are held firmly in place webbing is tightened around the two where herd and toe bers fit into the frame are enally necessary. If the wooden parts can skp at all, they'll

webbine to the souds of the frame with copper tacks or staples. Don't can the webbing around the feame as it will wear away on the snow too rapedly. The hole in the center of the shoe is for your toes so make it fit the size of your foot. The strap is tied behind your ankle and your instep goes under the front loop. When you step forward, the toes of your year foot must through the hole and your heel rises castly with the single strap behind the heel. If the shoe were solid your tors would seen become stiff. A tip for successful somethor travel-try to walk with your feet very facanart. It's cury to reisx and put one snowshoe edge over the other and the rough as usually a bad full.