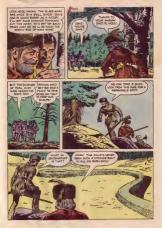

## Snowsboe Making It's impossible to travel in the mountains during winter with

out a cood that of manufaces. They are made with hardwone frames. Burch is the best wood. Tanned deer hode or moose shot is used for the webbeng. Frontiersmen set great store by a pair of wellmode convertions. They are hard to make and very valuable.