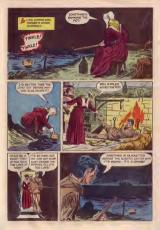

## Snowsboe Making It's impossible to travel in the mountains during winter with

out a cood that of manufaces. They are made with hardwone frames. Burch is the best wood. Tanned deer hode or moose shot is used for the webbeng. Frontiersmen set great store by a pair of wellmode convertions. They are hard to make and very valuable.

They should be at least balf-an such thirly and about there-ouarters of an inch deep Look for a hisch tree or you need. Then source them out said shape them with a knife Warningmake the worden marts as smooth as you can! Rough wood spon wears away the leather webbang Now hand the preces of your frame

> stries. The toe has and beel har for into boles or moreuses in the outside frame and are held firmly in place webbing is tightened around the two where herd and toe bers fit into the frame are enally necessary. If the wooden parts can skp at all, they'll

webbine to the souds of the frame with copper tacks or staples. Don't can the webbing around the feame as it will wear away on the snow too rapedly. The hole in the center of the shoe is for your toes so make it fit the size of your foot. The strap is tied behind your ankle and your instep goes under the front loop. When you step forward, the toes of your year foot must through the hole and your heel rises castly with the single strap behind the heel. If the shoe were solid your tors would seen become stiff. A tip for successful somethor travel-try to walk with your feet very facanart. It's cury to reisx and put one snowshoe edge over the other and the rough as usually a bad full.