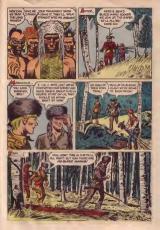

## Snowsboe Making It's impossible to travel in the mountains during winter with

out a cood that of manufaces. They are made with hardwone frames. Burch is the best wood. Tanned deer hode or moose shot is used for the webbeng. Frontiersmen set great store by a pair of wellmode convertions. They are hard to make and very valuable.