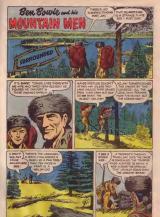

## Snowsboe Making It's impossible to travel in the mountains during winter with

out a cood that of manufaces. They are made with hardwone frames. Burch is the best wood. Tanned deer hode or moose shot is used for the webbeng. Frontiersmen set great store by a pair of wellmode convertions. They are hard to make and very valuable.

They should be at least balf-an such thirly and about there-ouarters of an inch deep Look for a hisch tree or you need. Then source them out said shape them with a knife Warningmake the worden marts as smooth as you can! Rough wood spon wears away the leather webbang Now hand the preces of your frame

> stries. The toe has and beel har for into boles or moreuses in the outside frame and are held firmly in place webbing is tightened around the two where herd and toe bers fit into the frame are enally necessary. If the wooden parts can skp at all, they'll

webbine to the souds of the frame with copper tacks or staples. Don't can the webbing around the feame as it will wear away on the snow too rapedly. The hole in the center of the shoe is for your toes so make it fit the size of your foot. The strap is tied behind your ankle and your instep goes under the front loop. When you step forward, the toes of your year foot must through the hole and your heel rises castly with the single strap behind the heel. If the shoe were solid your tors would seen become stiff. A tip for successful somethor travel-try to walk with your feet very facanart. It's cury to reisx and put one snowshoe edge over the other and the rough as usually a bad full.