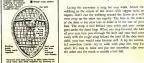

> stries. The toe has and beel har for into boles or moreuses in the outside frame and are held firmly in place webbing is tightened around the two where herd and toe bers fit into the frame are enally necessary. If the wooden parts can skp at all, they'll

webbine to the souds of the frame with copper tacks or staples. Don't can the webbing around the feame as it will wear away on the snow too rapedly. The hole in the center of the shoe is for your toes so make it fit the size of your foot. The strap is tied behind your ankle and your instep goes under the front loop. When you step forward, the toes of your year foot must through the hole and your heel rises castly with the single strap behind the heel. If the shoe were solid your tors would seen become stiff. A tip for successful somethor travel-try to walk with your feet very facanart. It's cury to reisx and put one snowshoe edge over the other and the rough as usually a bad full.