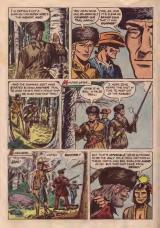

## Snowsboe Making It's impossible to travel in the mountains during winter with

out a cood that of manufaces. They are made with hardwone frames. Burch is the best wood. Tanned deer hode or moose shot is used for the webbeng. Frontiersmen set great store by a pair of wellmode convertions. They are hard to make and very valuable.