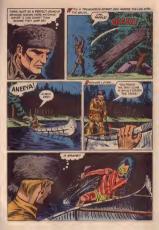

## Snowsboe Making It's impossible to travel in the mountains during winter with

out a cood that of manufaces. They are made with hardwone frames. Burch is the best wood. Tanned deer hode or moose shot is used for the webbeng. Frontiersmen set great store by a pair of wellmode convertions. They are hard to make and very valuable.

They should be at least balf-an such thirly and about there-ouarters of an inch deep Look for a hisch tree or you need. Then source them out said shape them with a knife Warningmake the worden marts as smooth as you can! Rough wood spon wears away the leather webbang Now hand the preces of your frame

> stries. The toe has and beel har for into boles or moreuses in the outside frame and are held firmly in place webbing is tightened around the two where herd and toe bers fit into the frame are enally necessary. If the wooden parts can skp at all, they'll

webbine to the souds of the frame with copper tacks or staples. Don't can the webbing around the feame as it will wear away on the snow too rapedly. The hole in the center of the shoe is for your toes so make it fit the size of your foot. The strap is tied behind your ankle and your instep goes under the front loop. When you step forward, the toes of your year foot must through the hole and your heel rises castly with the single strap behind the heel. If the shoe were solid your tors would seen become stiff. A tip for successful somethor travel-try to walk with your feet very facanart. It's cury to reisx and put one snowshoe edge over the other and the rough as usually a bad full.