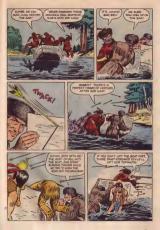

## Snowsboe Making It's impossible to travel in the mountains during winter with

out a cood that of manufaces. They are made with hardwone frames. Burch is the best wood. Tanned deer hode or moose shot is used for the webbeng. Frontiersmen set great store by a pair of wellmode convertions. They are hard to make and very valuable.

They should be at least balf-an such thirly and about there-ouarters of an inch deep Look for a hisch tree or you need. Then source them out said shape them with a knife Warningmake the worden marts as smooth as you can! Rough wood spon wears away the leather webbang Now hand the preces of your frame

> stries. The toe has and beel har for into boles or moreuses in the outside frame and are held firmly in place webbing is tightened around the two where herd and toe bers fit into the frame are enally necessary. If the wooden parts can skp at all, they'll

webbine to the souds of the frame with copper tacks or staples. Don't can the webbing around the feame as it will wear away on the snow too rapedly. The hole in the center of the shoe is for your toes so make it fit the size of your foot. The strap is tied behind your ankle and your instep goes under the front loop. When you step forward, the toes of your year foot must through the hole and your heel rises castly with the single strap behind the heel. If the shoe were solid your tors would seen become stiff. A tip for successful somethor travel-try to walk with your feet very facanart. It's cury to reisx and put one snowshoe edge over the other and the rough as usually a bad full.