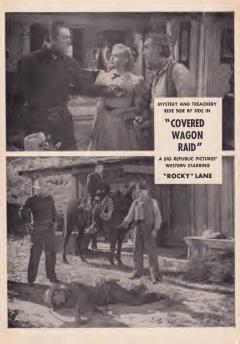

MOTION PICTURE COMICS

MAR.

A REPUBLIC PICTURES' FAMOUS WESTERN STARRING

ALLAN "ROCKY" LANE

BLACK JACK

A Fawcett Publication

# "ROCKY" LANE PLUNGES FEARLESSLY INTO A VALLEY OF VENGEANCE IN "COVERED WAGON RAID"

A REPUBLIC PICTURES' DON'T-MISS MOVIE

TATEMENT OF THE OWNERSHIP, IANAGEMENT, CIRCULATION, TC., REQUIRED BY THE CTS OF CONGRESS OF AUGUST (1912, AND MARCH 3, 1913, MOTION FUTURE CONLES, putiliand amphaby at Orecawich, Cenn., for Oc-ber 3, 1940