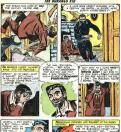

# IT'S EASY TO HYPNOTIZE...

HOW TO HYPNOTIZE

We are the thrid of targeting poor will over someone 'O' making corecord do emotion what you under' Try hypersident Tatle areas the Dillations gives full persident astacheduct boold for the source state of the second

The Maxies XKY TO KYPHOTISM shows wityou need to know This pat an unred y wayone can report it. And there are 28 providing photogeneits. For your collectors