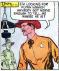

Lawman DAN TROOP

MARSHAL

But he had one friend, JOHNNY McKAY, who stood by bim when the chips were down and proved hasself worthy of the deputy's hadge he would soon be wearing.