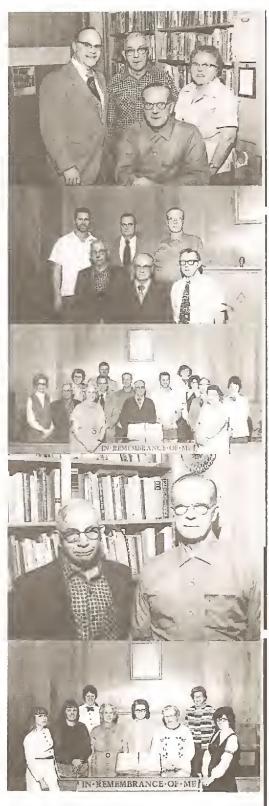

### Laborers For Christ

1876 - Charles W. Haynes 1877 - J.F. Wetherald 1879 - R.D. Robinson 1881 - J.P. Soule 1883 - A.F. Godwin 1884 - E.D. Hartley 1885 - W.N. Pittenger 1887 - Hiram Burse 1889 - W.H. Iles 1891 - Hiram Voorhess 1893 - B.F. Doolittle 1895 - Edward Steer 1897 - B.H. Green 1899 - W.J. Jackson 1901 - J.M. Green 1902 - J.N. Wilson 1904 - Walter E. Hosmer 1906 - Bion Voorheis 1907 - Rowland R. Haight 1910 - William Mowery 1911 - W.J. Hallead 1912 - Robert Parker 1914 - A.E. Soldan 1915 - A.L. Brown 1917 - Earl Roberts 1919 - Ira C. Grabill 1920 - V.B. Cleveland 1920 - V.B. Cleveland 1922 - N.M. Cooke 1923 - R.E. Smith 1925 - J.H. McMillan 1928 - S.R. Whims 1930 - S.W. Stone

1932 - L.A. Scofield

#### CHRISTIAN WORKERS FROM LINDEN

Rev. S.W. Stone Rev. F.D. Voller Rev. Elmer H. Punches Rev. Leonard Soldan Rev. Harold MacDonald Robert Scofield Rev. Ben Anibal Rev. Charles D. Hurd Edith Corey, D.E. Rev. F.W. Porter Vera Bethel Virginia Stimer Rev. Clancy Thompson Robert Sargent, Sr. Michael Schneider