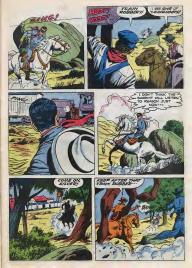

The cabin was empty.

Where were Marsha and Sue? John gasped at what lay on the floor. A dyed feather. Red Bear always wore one in his hair.

Saddling the mare, John gallaped for the fort, fears racing with him. Had Red Bear taken his wife and child as hostages? Had the Indian been a friend only while it pleased his childlish whim? Had he now reverted to a swage, as Monthe had wormed?

At the fort, John flung himself from the horse, heart pounding. At the hitching post was his wife's roan, and also Red Bear's pony, both lathered from hord riding.

Then they had caught Red Bear, thank heaven!

John's relief turned to anger as he rushed in to find the Indian. He stopped short. Waiting outside the doctor's office, Red Bear only grinned at him.

"Me in time," he said proudly.

John was more bewildered as Marsha came from the doctor's office and threw her arms around Red Bear, hugging him! "Baby Sue will be all right-thanks to you!"