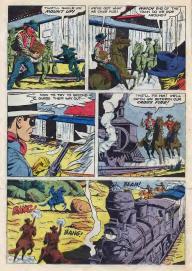

Out in the fields, binding wheat, John Knox suddenly sensed the figure creaping up illently behind him. Out of the corner of his says. John saw it was Red Bear, tomahawk upraised. John was obout to dive desperately for his rifle nearby. Then his mouth fell ocen.

The Indian hurled the tomohowk true as an arrow—at a jackrabbl nibbling wheat. They were the bane of homesteeders, numerous and destructive. Red Bear strade there and back, holding out the fresh game to John, with a grin.

John mentally scalded himself. Red Bear had been their friend for a year. Why fear him? He always crept up in that silent way.

Without a word, Red Bear began binding wheat, with an anused gleam in his yey. It was much like a child ploying a new game. They exchanged a few words as they worked. Then, as abruptly as he had started, Red Bear threw down the bailing wire and left.

The next day it happened.

Finishing the binding in the wheatfield, John suddenly saw the plumes of smoke above the hills.

Indian smoke signals! What did they mean? Indians on the worpath? Relding homesteaders? His heart cold, it took John long minutes to run'all the way back to the cobin. He bunst in the door.

The cabin was empty.

Where were Marsha and Sue? John gasped at what lay on the floor. A dyed feather. Red Bear always wore one in his hair.

Saddling the mare, John gallaped for the fort, fears racing with him. Had Red Bear taken his wife and child as hostages? Had the Indian been a friend only while it pleased his childlish whim? Had he now reverted to a swage, as Monthe had wormed?