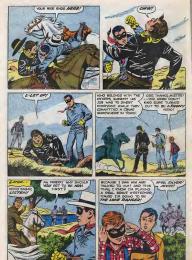

FOLLOWING THE FLIGHT OF THE SMALL BIRD, YOUNG HAWK GLIMPSES / HALF-GROWN MODGE, BROWSING ON TENDER LEAVEST

NUNTING ABROW

LOYAL TO THE LAST, LITTLE BROTHER IS KNOCKED OUT OF THE AIR ST AN ERIE WAR CLUB !

VINUTES LATER, YOUNG HAWK AND LITTLE BUCK ARE LED TO THE CANDES ----AS TUNBLEWEED LODKS ON, HELPLESSLY F

TOWARD THE OTHER END OF THE LAKE ...

OF BIGHT A WONG THE THEES ALONG SHORE !

... AND AFTER A TIME, HE FLUTTERS DIZZILT TO A TREE, TO WAIT FOR YOUNS HAWK'S RETURN (

SEEMS TO TURN IN MID LEAP ----

TO STRIKE! AND YOUNS HAWK SEES IT!

A Lucky Penny Pocketpiece All Your Own... If you subscribe now to Lone Ranger Comics

Shiny good luck pieces just like this are already being carried in packets and purses by thousands of bays and girls. Here's your chance to get one, too.