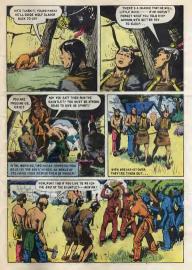

VINUTES LATER, YOUNG HAWK AND LITTLE BUCK ARE LED TO THE CANDES ----AS TUNBLEWEED LODKS ON, HELPLESSLY F

TOWARD THE OTHER END OF THE LAKE ...

OF BIGHT A WONG THE THEES ALONG SHORE !

... AND AFTER A TIME, HE FLUTTERS DIZZILT TO A TREE, TO WAIT FOR YOUNS HAWK'S RETURN (

SEEMS TO TURN IN MID LEAP ----

TO STRIKE! AND YOUNS HAWK SEES IT!

A Lucky Penny Pocketpiece All Your Own... If you subscribe now to Lone Ranger Comics

Shiny good luck pieces just like this are already being carried in packets and purses by thousands of bays and girls. Here's your chance to get one, too.