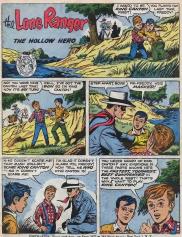

Out in the fields, binding wheat, John Knox suddenly sensed the figure creaping up illently behind him. Out of the corner of his says. John saw it was Red Bear, tomahawk upraised. John was obout to dive desperately for his rifle nearby. Then his mouth fell ocen.

The Indian hurled the tomohowk true as an arrow—at a jackrabbl nibbling wheat. They were the bane of homesteeders, numerous and destructive. Red Bear strade there and back, holding out the fresh game to John, with a grin.

John mentally scalded himself. Red Bear had been their friend for a year. Why fear him? He always crept up in that silent way.

Without a word, Red Bear began binding wheat, with an anused gleam in his yey. It was much like a child ploying a new game. They exchanged a few words as they worked. Then, as abruptly as he had started, Red Bear threw down the bailing wire and left.

John stared after him, puzzled. Why did Red Bear help them, without asking or expecting a thing in return? Was It just his generous soul? What really went on in the redman's mind? John didn't know.

Marsha, his wife, had her own ideas. Red Bear's first startling appearance at their cabin, last yeor, had caused Marsha to shriek and drop the plate she held. After that, Marsha kept the door belted and made him knock.

Even when Red Bear brought their daughter Sue, aged three, carved dolls painted in bright dyes, Marsha still distrusted his visits. "He's just one step removed from a sovage," whe would olways say to John. John shrugged, getting back to work. Marsha and her foolish fears!

The next day it happened.

Finishing the binding in the wheatfield, John suddenly saw the plumes of smoke above the hills.

Indian smoke signals! What did they mean? Indians on the worpath? Relding homesteaders? His heart cold, it took John long minutes to run'all the way back to the cobin. He bunst in the door.

The cabin was empty.

Where were Marsha and Sue? John gasped at what lay on the floor. A dyed feather. Red Bear always wore one in his hair.

Saddling the mare, John gallaped for the fort, fears racing with him. Had Red Bear taken his wife and child as hostages? Had the Indian been a friend only while it pleased his childlish whim? Had he now reverted to a swage, as Monthe had wormed?

At the fort, John flung himself from the horse, heart pounding. At the hitching post was his wife's roan, and also Red Bear's pony, both lathered from hord riding.

Then they had caught Red Bear, thank heaven!

John's relief turned to anger as he rushed in to find the Indian. He stopped short. Waiting outside the doctor's office, Red Bear only grinned at him.

"Me in time," he said proudly.

John was more bewildered as Marsha came from the doctor's office and threw her arms around Red Bear, hugging him! "Baby Sue will be all right-thanks to you!"

Then she saw John and explained. "Baby Sue took a sudden choking fit, just as Red Bear came to visit, while you were far off in the fields. Red Bear rushed us to the doctor here at the fart, helping me through a rough shortcut. It saved Sue's IIFe."

"No time to get you from fields," spid Red Bear to John. "Stopped to make smoke signals for a moment, to bring you here."

Marsha and John exchanged smiles. They would never doubt Red Bear again, not after his smoke signals of true friendship.