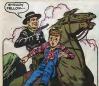

John's relief turned to anger as he rushed in to find the Indian. He stopped short. Waiting outside the doctor's office, Red Bear only grinned at him.

"Me in time," he said proudly.

John was more bewildered as Marsha came from the doctor's office and threw her arms around Red Bear, hugging him! "Baby Sue will be all right-thanks to you!"

Then she saw John and explained. "Baby Sue took a sudden choking fit, just as Red Bear came to visit, while you were far off in the fields. Red Bear rushed us to the doctor here at the fart, helping me through a rough shortcut. It saved Sue's IIFe."