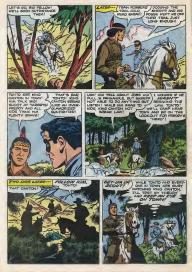

FOLLOWING THE FLIGHT OF THE SMALL BIRD, YOUNG HAWK GLIMPSES / HALF-GROWN MODGE, BROWSING ON TENDER LEAVEST

NUNTING ABROW

LOYAL TO THE LAST, LITTLE BROTHER IS KNOCKED OUT OF THE AIR ST AN ERIE WAR CLUB !

VINUTES LATER, YOUNG HAWK AND LITTLE BUCK ARE LED TO THE CANDES ----AS TUNBLEWEED LODKS ON, HELPLESSLY F

TOWARD THE OTHER END OF THE LAKE ...

OF BIGHT A WONG THE THEES ALONG SHORE !

... AND AFTER A TIME, HE FLUTTERS DIZZILT TO A TREE, TO WAIT FOR YOUNS HAWK'S RETURN (

SEEMS TO TURN IN MID LEAP ----

TO STRIKE! AND YOUNS HAWK SEES IT!

A Lucky Penny Pocketpiece All Your Own... If you subscribe now to Lone Ranger Comics

Shiny good luck pieces just like this are already being carried in packets and purses by thousands of bays and girls. Here's your chance to get one, too.