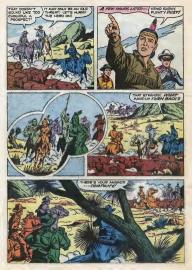

FOLLOWING THE FLIGHT OF THE SMALL BIRD, YOUNG HAWK GLIMPSES / HALF-GROWN MODGE, BROWSING ON TENDER LEAVEST

NUNTING ABROW

LOYAL TO THE LAST, LITTLE BROTHER IS KNOCKED OUT OF THE AIR ST AN ERIE WAR CLUB !

VINUTES LATER, YOUNG HAWK AND LITTLE BUCK ARE LED TO THE CANDES ----AS TUNBLEWEED LODKS ON, HELPLESSLY F

TOWARD THE OTHER END OF THE LAKE ...

OF BIGHT A WONG THE THEES ALONG SHORE !

... AND AFTER A TIME, HE FLUTTERS DIZZILT TO A TREE, TO WAIT FOR YOUNS HAWK'S RETURN (

SEEMS TO TURN IN MID LEAP ----

TO STRIKE! AND YOUNS HAWK SEES IT!

A Lucky Penny Pocketpiece All Your Own... If you subscribe now to Lone Ranger Comics

Shiny good luck pieces just like this are already being carried in packets and purses by thousands of bays and girls. Here's your chance to get one, too.