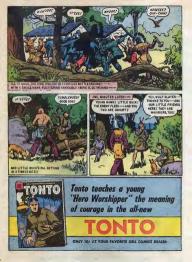

FOLLOWING THE FLIGHT OF THE SMALL BIRD, YOUNG HAWK GLIMPSES / HALF-GROWN MODGE, BROWSING ON TENDER LEAVEST

NUNTING ABROW

LOYAL TO THE LAST, LITTLE BROTHER IS KNOCKED OUT OF THE AIR ST AN ERIE WAR CLUB !

VINUTES LATER, YOUNG HAWK AND LITTLE BUCK ARE LED TO THE CANDES ----AS TUNBLEWEED LODKS ON, HELPLESSLY F

TOWARD THE OTHER END OF THE LAKE ...

OF BIGHT A WONG THE THEES ALONG SHORE !

... AND AFTER A TIME, HE FLUTTERS DIZZILT TO A TREE, TO WAIT FOR YOUNS HAWK'S RETURN (

SEEMS TO TURN IN MID LEAP ----

TO STRIKE! AND YOUNS HAWK SEES IT!

A Lucky Penny Pocketpiece All Your Own... If you subscribe now to Lone Ranger Comics

Shiny good luck pieces just like this are already being carried in packets and purses by thousands of bays and girls. Here's your chance to get one, too.