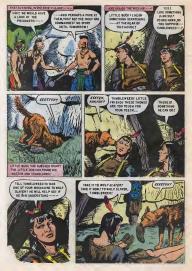

FOLLOWING THE FLIGHT OF THE SMALL BIRD, YOUNG HAWK GLIMPSES / HALF-GROWN MODGE, BROWSING ON TENDER LEAVEST

NUNTING ABROW

LOYAL TO THE LAST, LITTLE BROTHER IS KNOCKED OUT OF THE AIR ST AN ERIE WAR CLUB !

VINUTES LATER, YOUNG HAWK AND LITTLE BUCK ARE LED TO THE CANDES ----AS TUNBLEWEED LODKS ON, HELPLESSLY F

TOWARD THE OTHER END OF THE LAKE ...

OF BIGHT A WONG THE THEES ALONG SHORE !

... AND AFTER A TIME, HE FLUTTERS DIZZILT TO A TREE, TO WAIT FOR YOUNS HAWK'S RETURN (

SEEMS TO TURN IN MID LEAP ----

TO STRIKE! AND YOUNS HAWK SEES IT!

A Lucky Penny Pocketpiece All Your Own... If you subscribe now to Lone Ranger Comics

Shiny good luck pieces just like this are already being carried in packets and purses by thousands of bays and girls. Here's your chance to get one, too.