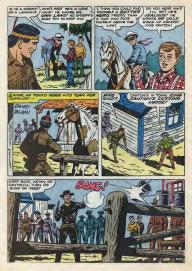

FOLLOWING THE FLIGHT OF THE SMALL BIRD, YOUNG HAWK GLIMPSES / HALF-GROWN MODGE, BROWSING ON TENDER LEAVEST

NUNTING ABROW

LOYAL TO THE LAST, LITTLE BROTHER IS KNOCKED OUT OF THE AIR ST AN ERIE WAR CLUB !

VINUTES LATER, YOUNG HAWK AND LITTLE BUCK ARE LED TO THE CANDES ----AS TUNBLEWEED LODKS ON, HELPLESSLY F

TOWARD THE OTHER END OF THE LAKE ...

OF BIGHT A WONG THE THEES ALONG SHORE !

... AND AFTER A TIME, HE FLUTTERS DIZZILT TO A TREE, TO WAIT FOR YOUNS HAWK'S RETURN (

SEEMS TO TURN IN MID LEAP ----

TO STRIKE! AND YOUNS HAWK SEES IT!

A Lucky Penny Pocketpiece All Your Own... If you subscribe now to Lone Ranger Comics

Shiny good luck pieces just like this are already being carried in packets and purses by thousands of bays and girls. Here's your chance to get one, too.