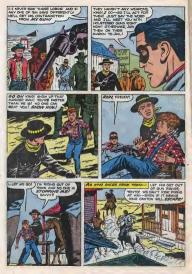

Out in the fields, binding wheat, John Knox suddenly sensed the figure creaping up illently behind him. Out of the corner of his says. John saw it was Red Bear, tomahawk upraised. John was obout to dive desperately for his rifle nearby. Then his mouth fell ocen.

The Indian hurled the tomohowk true as an arrow—at a jackrabbl nibbling wheat. They were the bane of homesteeders, numerous and destructive. Red Bear strade there and back, holding out the fresh game to John, with a grin.

John mentally scalded himself. Red Bear had been their friend for a year. Why fear him? He always crept up in that silent way.

Without a word, Red Bear began binding wheat, with an anused gleam in his yey. It was much like a child ploying a new game. They exchanged a few words as they worked. Then, as abruptly as he had started, Red Bear threw down the bailing wire and left.

John stared after him, puzzled. Why did Red Bear help them, without asking or expecting a thing in return? Was It just his generous soul? What really went on in the redman's mind? John didn't know.

Marsha, his wife, had her own ideas. Red Bear's first startling appearance at their cabin, last yeor, had caused Marsha to shriek and drop the plate she held. After that, Marsha kept the door belted and made him knock.

Even when Red Bear brought their daughter Sue, aged three, carved dolls painted in bright dyes, Marsha still distrusted his visits. "He's just one step removed from a sovage," whe would olways say to John. John shrugged, getting back to work. Marsha and her foolish fears!

The next day it happened.

Finishing the binding in the wheatfield, John suddenly saw the plumes of smoke above the hills.

Indian smoke signals! What did they mean? Indians on the worpath? Relding homesteaders? His heart cold, it took John long minutes to run'all the way back to the cobin. He bunst in the door.

The cabin was empty.

Where were Marsha and Sue? John gasped at what lay on the floor. A dyed feather. Red Bear always wore one in his hair.

Saddling the mare, John gallaped for the fort, fears racing with him. Had Red Bear taken his wife and child as hostages? Had the Indian been a friend only while it pleased his childlish whim? Had he now reverted to a swage, as Monthe had wormed?

At the fort, John flung himself from the horse, heart pounding. At the hitching post was his wife's roan, and also Red Bear's pony, both lathered from hord riding.

Then they had caught Red Bear, thank heaven!

John's relief turned to anger as he rushed in to find the Indian. He stopped short. Waiting outside the doctor's office, Red Bear only grinned at him.

"Me in time," he said proudly.

John was more bewildered as Marsha came from the doctor's office and threw her arms around Red Bear, hugging him! "Baby Sue will be all right-thanks to you!"

Then she saw John and explained. "Baby Sue took a sudden choking fit, just as Red Bear came to visit, while you were far off in the fields. Red Bear rushed us to the doctor here at the fart, helping me through a rough shortcut. It saved Sue's IIFe."

"No time to get you from fields," spid Red Bear to John. "Stopped to make smoke signals for a moment, to bring you here."

Marsha and John exchanged smiles. They would never doubt Red Bear again, not after his smoke signals of true friendship.