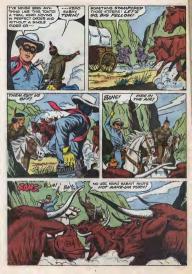

FOLLOWING THE FLIGHT OF THE SMALL BIRD, YOUNG HAWK GLIMPSES / HALF-GROWN MODGE, BROWSING ON TENDER LEAVEST

NUNTING ABROW

LOYAL TO THE LAST, LITTLE BROTHER IS KNOCKED OUT OF THE AIR ST AN ERIE WAR CLUB !

VINUTES LATER, YOUNG HAWK AND LITTLE BUCK ARE LED TO THE CANDES ----AS TUNBLEWEED LODKS ON, HELPLESSLY F

TOWARD THE OTHER END OF THE LAKE ...

OF BIGHT A WONG THE THEES ALONG SHORE !

... AND AFTER A TIME, HE FLUTTERS DIZZILT TO A TREE, TO WAIT FOR YOUNS HAWK'S RETURN (

SEEMS TO TURN IN MID LEAP ----

TO STRIKE! AND YOUNS HAWK SEES IT!

A Lucky Penny Pocketpiece All Your Own... If you subscribe now to Lone Ranger Comics

Shiny good luck pieces just like this are already being carried in packets and purses by thousands of bays and girls. Here's your chance to get one, too.