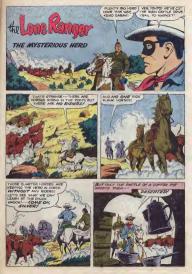

Out in the fields, binding wheat, John Knox suddenly sensed the figure creaping up illently behind him. Out of the corner of his says. John saw it was Red Bear, tomahawk upraised. John was obout to dive desperately for his rifle nearby. Then his mouth fell ocen.

The Indian hurled the tomohowk true as an arrow—at a jackrabbl nibbling wheat. They were the bane of homesteeders, numerous and destructive. Red Bear strade there and back, holding out the fresh game to John, with a grin.

John mentally scalded himself. Red Bear had been their friend for a year. Why fear him? He always crept up in that silent way.

Without a word, Red Bear began binding wheat, with an anused gleam in his yey. It was much like a child ploying a new game. They exchanged a few words as they worked. Then, as abruptly as he had started, Red Bear threw down the bailing wire and left.

John stared after him, puzzled. Why did Red Bear help them, without asking or expecting a thing in return? Was It just his generous soul? What really went on in the redman's mind? John didn't know.

Marsha, his wife, had her own ideas. Red Bear's first startling appearance at their cabin, last yeor, had caused Marsha to shriek and drop the plate she held. After that, Marsha kept the door belted and made him knock.

Even when Red Bear brought their daughter Sue, aged three, carved dolls painted in bright dyes, Marsha still distrusted his visits. "He's just one step removed from a sovage," whe would olways say to John. John shrugged, getting back to work. Marsha and her foolish fears!

The next day it happened.

Finishing the binding in the wheatfield, John suddenly saw the plumes of smoke above the hills.

Indian smoke signals! What did they mean? Indians on the worpath? Relding homesteaders? His heart cold, it took John long minutes to run'all the way back to the cobin. He bunst in the door.

The cabin was empty.

Where were Marsha and Sue? John gasped at what lay on the floor. A dyed feather. Red Bear always wore one in his hair.

Saddling the mare, John gallaped for the fort, fears racing with him. Had Red Bear taken his wife and child as hostages? Had the Indian been a friend only while it pleased his childlish whim? Had he now reverted to a swage, as Monthe had wormed?

At the fort, John flung himself from the horse, heart pounding. At the hitching post was his wife's roan, and also Red Bear's pony, both lathered from hord riding.

Then they had caught Red Bear, thank heaven!

John's relief turned to anger as he rushed in to find the Indian. He stopped short. Waiting outside the doctor's office, Red Bear only grinned at him.

"Me in time," he said proudly.

John was more bewildered as Marsha came from the doctor's office and threw her arms around Red Bear, hugging him! "Baby Sue will be all right-thanks to you!"

Then she saw John and explained. "Baby Sue took a sudden choking fit, just as Red Bear came to visit, while you were far off in the fields. Red Bear rushed us to the doctor here at the fart, helping me through a rough shortcut. It saved Sue's IIFe."

"No time to get you from fields," spid Red Bear to John. "Stopped to make smoke signals for a moment, to bring you here."

Marsha and John exchanged smiles. They would never doubt Red Bear again, not after his smoke signals of true friendship.