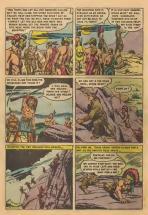

## Indian Art

Plans Indians were believed to have so strong medicine that the pentings, rath that the shields, were the warrare' real pr tection in battle All realistic Indian paintin were done by men of the title; women we