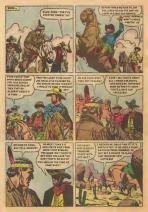

## Indian Art

Plans Indians were believed to have so strong medicine that the pentings, rath that the shields, were the warrare' real pr tection in battle All realistic Indian paintin were done by men of the title; women we