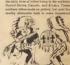

## Indian Art

Plans Indians were believed to have so strong medicine that the pentings, rath that the shields, were the warrare' real pr tection in battle All realistic Indian paintin were done by men of the title; women we

Shadd designs were first even in visions on dreams. But other pointings were done to tell a sitely, since there was no written larguage. The painting on the burkshits robe, upper right, depute the name of the burse who owned is, "Chasses Builds-O'woos." Designs on burkbaske considerer, each as the animals on the Cree basket, lower left were not painted. Such designs were made

and currying equipment canons devellage and even clothing.

Many of the initiately colored symbols and designs used by Flatas ladds:re upon themselves, their equipment, and their war posses were painted and worn for the parpose of describing honors were in builties, of deeds of valor and between; they might be called Indias comments theory.