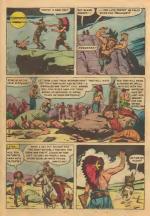

Shadd designs were first even in visions on dreams. But other pointings were done to tell a sitely, since there was no written larguage. The painting on the burkshits robe, upper right, depute the name of the burse who owned is, "Chasses Builds-O'woos." Designs on burkbaske considerer, each as the animals on the Cree basket, lower left were not painted. Such designs were made

and currying equipment canons devellage and even clothing.

Many of the initiately colored symbols and designs used by Flatas ladds:re upon themselves, their equipment, and their war posses were painted and worn for the parpose of describing honors were in builties, of deeds of valor and between; they might be called Indias comments theory.