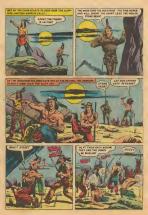

Shadd designs were first even in visions on dreams. But other pointings were done to tell a sitely, since there was no written larguage. The painting on the burkshits robe, upper right, depute the name of the burse who owned is, "Chasses Builds-O'woos." Designs on burkbaske considerer, each as the animals on the Cree basket, lower left were not painted. Such designs were made

and currying equipment canons devellage and even clothing.

Many of the initiately colored symbols and designs used by Flatas ladds:re upon themselves, their equipment, and their war posses were painted and worn for the parpose of describing honors were in builties, of deeds of valor and between; they might be called Indias comments theory.