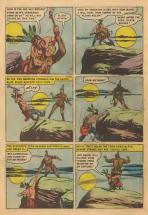

## Indian Art

Plans Indians were believed to have so strong medicine that the pentings, rath that the shields, were the warrare' real pr tection in battle All realistic Indian paintin were done by men of the title; women we