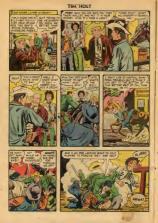

MAN on the blue gralls moved his His ruchard islted, end the heavy Colt All

Link Calleway laughed and leeked at the

shoot like that. One of there was marshel at Dodge Cire; Bet Hasterson, Another had was the floshy Texas, Harden; the lawrence,

They went together through the lave rima few days - // I like the town and its liquor.

"You don't aim to be drawing and shooting Callenger chrickled "I do my shareful in the

"Babhi" he enerled, "ell ebenffe is the seree. hill Bank (o) too long to halk at it ness!" Link Callowey remained in Downhill for