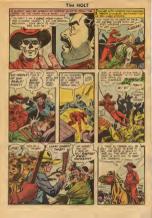

MAN on the blue gralls moved his His ruchard islted, end the heavy Colt All

Link Calleway laughed and leeked at the

shoot like that. One of there was marshel at Dodge Cire; Bet Hasterson, Another had was the floshy Texas, Harden; the lawrence,

They went together through the lave rima few days - // I like the town and its liquor.

"You don't aim to be drawing and shooting Callenger chrickled "I do my shareful in the

"Babhi" he enerled, "ell ebenffe is the seree. hill Bank (o) too long to halk at it ness!" Link Callowey remained in Downhill for