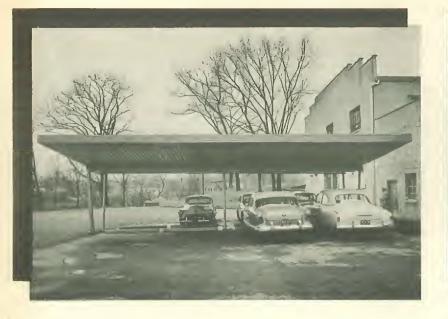

## multí-park

THE NEWEST IN ENGINEERING DESIGN

A PARKING SHELTER

THAT FITS ALL YOUR NEEDS

Built in standard sections, 30 or 36 feet wide by 18 or 20 feet long, which can be added to at any time.

Requires simple foundation due to balanced design. May be used with center walkway, or arranged for bumper-to-bumper parking.

Smooth structure ed. Can or angle Furnished with aluminum, galvanized iron, or many colors of translucent fibreglass roof. A boon to motels and hotels . . . customer protection for drive-ins and supermarkets . . . a real booster of business and profit.