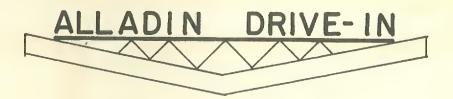

#### EASILY DECORATED IN INDIVIDUAL COLORS AND TRIM

Plain End Facia . . . Painted or stainless steel, anodized aluminum, porcelain enamel, or tile.

Sign End Facia . . . Block letters above. Painted, porcelain enamel, or neon.