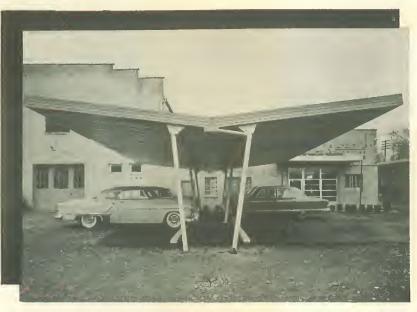

## multí-park

THE NEWEST IN ENGINEERING DESIGN

A PARKING SHELTER

THAT FITS ALL YOUR NEEDS

Built in standard sections, 30 or 36 feet wide by 18 or 20 feet long, which can be added to at any time.

Requires simple foundation due to balanced design. May be used with center walkway, or arranged for bumper-to-bumper parking.

Smooth structure ed. Can or angle Furnished with aluminum, galvanized iron, or many colors of translucent fibreglass roof. A boon to motels and hotels . . . customer protection for drive-ins and supermarkets . . . a real booster of business and profit.