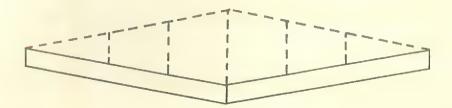

## multí-park

THE NEWEST IN ENGINEERING DESIGN

A PARKING SHELTER

THAT FITS ALL YOUR NEEDS

Built in standard sections, 30 or 36 feet wide by 18 or 20 feet long, which can be added to at any time.

Requires simple foundation due to balanced design. May be used with center walkway, or arranged for bumper-to-bumper parking.

Smooth structure ed. Can or angle Furnished with aluminum, galvanized iron, or many colors of translucent fibreglass roof. A boon to motels and hotels . . . customer protection for drive-ins and supermarkets . . . a real booster of business and profit.

n ceiling . . . all Superure above. Easily decoratn be arranged for straight le parking.