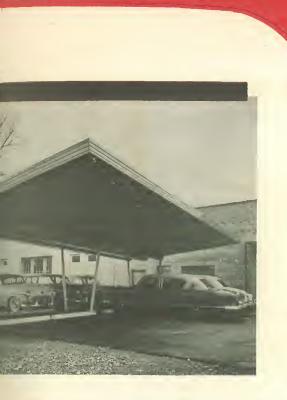

#### EASILY DECORATED IN INDIVIDUAL COLORS AND TRIM

Plain End Facia . . . Painted or stainless steel, anodized aluminum, porcelain enamel, or tile.

Sign End Facia . . . Block letters above. Painted, porcelain enamel, or neon.

Contour End Facia . . . Shaped to suit with supplemental steel end framing.

Closed End Type . . . Steel framing can be supplied to close any end with galvanized iron, aluminum, or translucent fibreglass. Ends may also be closed with masonry.