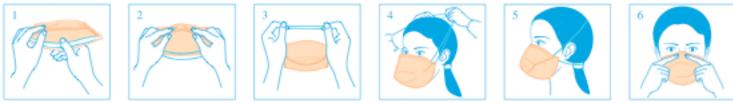

## 1. Separate mask to open.

- 2. Bend the nosepiece to conform mask to your nose.
- 3. Hold the center of headbands separately.
- 4. Hang the lower part on your chin and bring both bands over your head.
- 5. Place the upper band at your crown and the lower band at your neck.
- 6. Form the nosepiece tightly to make no chink.
- W Using both hands, over the whole of the respirator to check the fit-breathing out to make sure that no breath escapes from around the nose, checks or edges of the respirator.

## 1. ノーズクランブ側を上にし、マスクを上下に開きます。

- 2. ノーズクランプを鼻に合うように軽く曲げます。
- 3.2本のゴムを別々に持ちます。
- 4. マスク下側をアゴに掛け、2本のゴムの中央を持ち、頭の後へ持っていきます。
- 5. マスク上側ゴムを頭頂部に、下側ゴムを首に固定します。
- すき間ができないようにしっかりとノーズクランプを顔に合わせます。
- ※ 最後にマスクが密着しているか確認します。
  - 先ず、両手でマスクを覆い、息を吐き出し、空気のもれをチェックして 密着の良い状態にマスクを合わせます。