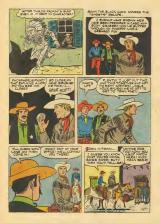

Seen Indian eyes could read a smoke message from great distances, and quickly relay it on more distant points. In this way, Indian messages were relayed faster than a modern set can travel.

WHEN THE RANGE RIPER AND DICK REACH YELLOW MOON.