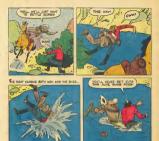

re and releasing putts of smoles, as is popularly believed.

According to the Pisins tribes, separate firm were used. When each blaze was smothered under a quantity of green stuff thrown upon 2: a column of white smoke colled alyward. Another blaze was thus pre-purpo as anone group, po. 2, 1909 Aug. 1919. made to amolee a minute later; and so on, until the message was absympthed.

Seen Indian eyes could read a smoke message from great distances, and quickly relay it on more distant points. In this way, Indian messages were relayed faster than a modern set can travel.











WHEN THE RANGE RIPER AND DICK REACH YELLOW MOON.











































































Sinch the Theo of Pulsary Hoods ...
Select price of the Company Acceptance Acceptan