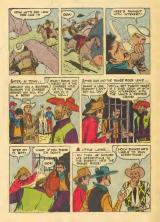

Seen Indian eyes could read a smoke message from great distances, and quickly relay it on more distant points. In this way, Indian messages were relayed faster than a modern set can travel.

WHEN THE RANGE RIPER AND DICK REACH YELLOW MOON.