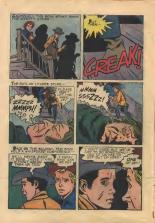

Bobby started running toward the building. in his heart for Morte. As he climbed, he and Baigh standing stiff with fright their

eyes on Morte, who was clinting with all

"Now you can ease down, Morte," he said The next morning, when Johby welked onto

the school grounds, he was met by Morte, Ralch, and Sam. And he found that he now had three staupph friends. They all sasured

ever sonin make lun of his clothes. They