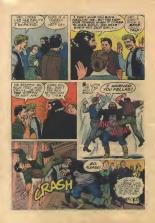

when the teacher eaked him to stand up and

as much se possible, and when school was

He west out then, and as he was creeking the grounds, he heard someone shout at him.

The board was swaying dengeously, and

Bobby started running toward the building. in his heart for Morte. As he climbed, he and Baigh standing stiff with fright their

eyes on Morte, who was clinting with all

"Now you can ease down, Morte," he said The next morning, when Johby welked onto