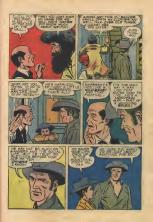

s to school south the

It was with heavy heart that he souls walked onto the school grounds to be is unted by Sam. Mortie, and Ralph

when the teacher eaked him to stand up and

as much se possible, and when school was

He west out then, and as he was creeking the grounds, he heard someone shout at him.

The board was swaying dengeously, and

Bobby started running toward the building. in his heart for Morte. As he climbed, he and Baigh standing stiff with fright their

eyes on Morte, who was clinting with all

"Now you can ease down, Morte," he said The next morning, when Johby welked onto

the school grounds, he was met by Morte, Ralch, and Sam. And he found that he now had three staupph friends. They all sasured

ever sonin make lun of his clothes. They

## Mountain Glant