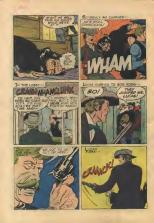

uth the

It was with heavy heart that he souls walked onto the school grounds to be is unted by Sam. Mortie, and Ralph

when the teacher eaked him to stand up and

as much se possible, and when school was

He west out then, and as he was creeking the grounds, he heard someone shout at him.

The board was swaying dengeously, and

Bobby started running toward the building. in his heart for Morte. As he climbed, he and Baigh standing stiff with fright their

eyes on Morte, who was clinting with all

"Now you can ease down, Morte," he said The next morning, when Johby welked onto

the school grounds, he was met by Morte, Ralch, and Sam. And he found that he now had three staupph friends. They all sasured

ever sonin make lun of his clothes. They

## Mountain Glant