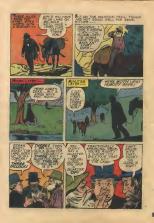

when the teacher eaked him to stand up and

as much se possible, and when school was

He west out then, and as he was creeking the grounds, he heard someone shout at him.

The board was swaying dengeously, and

Bobby started running toward the building. in his heart for Morte. As he climbed, he and Baigh standing stiff with fright their

eyes on Morte, who was clinting with all

"Now you can ease down, Morte," he said The next morning, when Johby welked onto