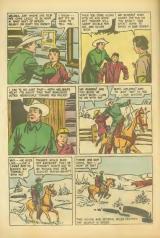

\*AS I LEFT MY SAODLE I HEARD A PISTOL SHOT FROM SOMEWHERE INSIDE THE HOUSE,"

I EASED IN THIDUGH THE BACK DOOR, QUEX AND DUIET? THE LIGHT WAS IN THE SECTION, AND I COULD HEAR SOMEONE BUTTERING, LIKE A MAN IN A BLIND

-- AND HIS NEXT SHOT WAS FOR ME !"

STUDENCE CONTRACTOR STATE

BUT CALLARD WAS TOO MAD TO AIN STRAIGHT I SHOT THE GAN OUT OF HIS HAND . . . AND ARRESTED HIM FOR THE MUR OF OF SILAS ROLLES' HE WAS THE PHANTON KILLER'