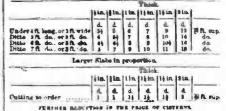

PIMLICO SLATE WORKS.-GREAT BEDECTION in the PRICE of SLATE -NP MAGNES in the planary is pablish the bilawing reduced prices for Walks while while of the Board quality, will may being and planare both

FERTIER ALLOCTION IN THE FACE OF CHETENS. C'interns above los gallons, planed both fhom, jusc the thirds, freework and bolled, in only per foot super, r m per foot subterior, 3d, per foot super, or 6d, per foot sube. Framelled botted Chilmory-pices, variously mariled, hitherto price at 80 a, bo no ut reduced to fils, and 80. The above prices are all net to the trade. Mr. Marnus will such this boot of travities of Chilmory-picces, and prizeds of disc, free to any part of the countyr, re-versel, and finds will be reduce to any part of the countyr, re-versel, and high will be reduced to a very liberal dimension to the trade - Address, 20, Upper Bernerspice.