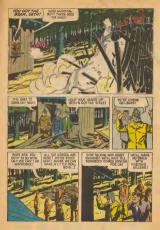

If a cowhoy happens to be passing through strange country and his horse loses a shoe or becomes lame, the rider will borrow a horse from a nearby ranch.

Upon reaching his home ranch, the cowboy feeds and waters the borrowed horse and then turns it loose. The minual slowly begins the long trek back home — alone,

Meanwhile, the lame horse is being doctored by the other rancher. When the pony is well and able to travel he is also turned loose to return to his own home range.

It is often weeks or months before the animals reach their respective ranges, but their homing instinct is strong, and barring socidents they usually arrive safely.