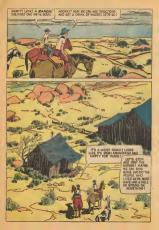

If a cowhoy happens to be passing through strange country and his horse loses a shoe or becomes lame, the rider will borrow a horse from a nearby ranch.

Upon reaching his home ranch, the cowboy feeds and waters the borrowed horse and then turns it loose. The minual slowly begins the long trek back home — alone,

Meanwhile, the lame horse is being doctored by the other rancher. When the pony is well and able to travel he is also turned loose to return to his own home range.

It is often weeks or months before the animals reach their respective ranges, but their homing instinct is strong, and barring socidents they usually arrive safely.