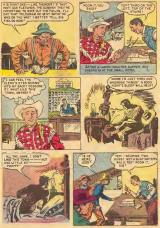

THE NEXT TIME JOHNNY SAW TOM IN TOWN, HE TOLD HIM TO DRAW AND SHODT OR GET KILLED LIKE A DOG.

OR AW A PENCIL LINE THROUGH THE OOTS IN ORDER OF THEIR NUMBERS STARTING WITH NO. 4, AND YOU WILL FIND OUT ABOUT WHOM THE MEN BY THE CAMPFIRE ARE TALKING.

THE NEXT TIME JOHNNY SAW TON IN TOWN, HE TOLD HIM TO DRIAW AND SHOOT ON GET RULLED LIKE A COD.

THERE IN TANE TO SHOT S SECOND SHOT N SECOND STULLED TOM, SUM

110 WAS THET SAME NEAR THAT BULL WHOTE MEABOR IT SHE SUST THEFT AND ADDRESS THAT SHE STELD, BUT THE AST WAS IN THE THE, AND THE FIELD AND PLET-URE RANGES WORE GETTING READY TO FIGHT TO THE DURING