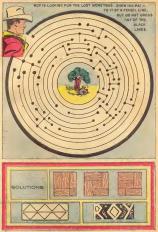

THE NEXT TIME JOHNNY SAW TOM IN TOWN, HE TOLD HIM TO DRAW AND SHODT OR GET KILLED LIKE A DOG.

OR AW A PENCIL LINE THROUGH THE OOTS IN ORDER OF THEIR NUMBERS STARTING WITH NO. 4, AND YOU WILL FIND OUT ABOUT WHOM THE MEN BY THE CAMPFIRE ARE TALKING.

SOLUTION ON LAST PAGE

THERE IS A NAME HIDDEN IN THE DESIGN BELOW. GUT OUT THE FIVE BIRDS IN THE BOTTOM ROW AND PUT THEM PROPERLY OVER THE DESIGN AND YOU WILLFIND OUT THE NAME.

SOLUTION ON LAST PAGE

ROY ROGERS IS IN A CAVE. CAN YOU HELP HIM FIND HIS WAY TO THE SUNSHINE? DRAW A PENCIL LINE WITHOUT CROSSING ANY BLACK LINES TO SHOW HIM THE PATH.