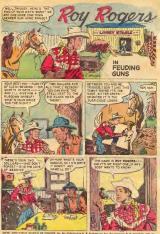

---LUKE FIELD KNOCKED DUT TOM FLETCHER IN A FIST FIGHT DVER A MISERANDED CALF, AND THAT STARTED UP THE WHOLE MURDERDUS BUSINESS, ALL DVER AGAIN.

THE NEXT DAY, LIKE FIELD WAS SHOT

AND YOUNG JOHNNY FIELD SMORE THEN LAND THERE THAT NE'D AVENGE THE MURDER' HE AND HIS FATHER, DANA FIELD, LAND THE WILLING TO TOM FLETCHER.OF COURSE

A FIGT FIGHT OVER A WOORADED CALL, AND THAT STARTED UP THE WHOLE MURDERCUS BLOKKESS, ALL OVER AGAIN.

DEAD BY BOKE OFFICED WAS SHOT

AND TOLING JOHNEY FIELD SHOPE THEM AND THERE THAT HED AVENUE THE MUNDER! HE AND HIS FUTHER, DANA FIELD, LAID THE KILLING TO TOM FLETCHER, OF COURSE