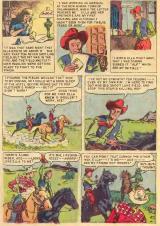

---LUKE FIELD KNOCKED DUT TOM FLETCHER IN A FIST FIGHT DVER A MISERANDED CALF, AND THAT STARTED UP THE WHOLE MURDERDUS BUSINESS, ALL DVER AGAIN.

THE NEXT DAY, LIKE FIELD WAS SHOT

AND YOUNG JOHNNY FIELD SMORE THEN LAND THERE THAT NE'D AVENGE THE MURDER' HE AND HIS FATHER, DANA FIELD, LAND THE WILLING TO TOM FLETCHER.OF COURSE

A FIGT FIGHT OVER A WOORADED CALL, AND THAT STARTED UP THE WHOLE MURDERCUS BLOKKESS, ALL OVER AGAIN.

DEAD BY BOKE OFFICED WAS SHOT

AND TOLING JOHNEY FIELD SHOPE THEM AND THERE THAT HED AVENUE THE MUNDER! HE AND HIS FUTHER, DANA FIELD, LAID THE KILLING TO TOM FLETCHER, OF COURSE

THE NEXT TIME JOHNNY SAW TON IN TOWN, HE TOLD HIM TO DRIAW AND SHOOT ON GET RULLED LIKE A COD.

THERE IN TANE TO SHOT S SECOND SHOT N SECOND STULLED TOM, SUM

110 WAS THET SAME NEAR THAT BULL WHOTE MEABOR IT SHE SUST THEFT AND ADDRESS THAT SHE STELD, BUT THE AST WAS IN THE THE, AND THE FIELD AND PLET-URE RANGES WORE GETTING READY TO FIGHT TO THE DURING