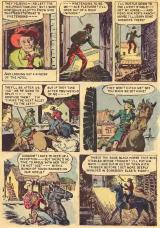

---LUKE FIELD KNOCKED DUT TOM FLETCHER IN A FIST FIGHT DVER A MISERANDED CALF, AND THAT STARTED UP THE WHOLE MURDERDUS BUSINESS, ALL DVER AGAIN.

THE NEXT DAY, LIKE FIELD WAS SHOT

AND YOUNG JOHNNY FIELD SMORE THEN LAND THERE THAT NE'D AVENGE THE MURDER' HE AND HIS FATHER, DANA FIELD, LAND THE WILLING TO TOM FLETCHER.OF COURSE

A FIGT FIGHT OVER A WOORADED CALL, AND THAT STARTED UP THE WHOLE MURDERCUS BLOKKESS, ALL OVER AGAIN.

DEAD BY BOKE OFFICED WAS SHOT

AND TOLING JOHNEY FIELD SHOPE THEM AND THERE THAT HED AVENUE THE MUNDER! HE AND HIS FUTHER, DANA FIELD, LAID THE KILLING TO TOM FLETCHER, OF COURSE