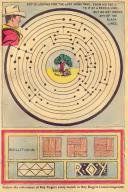

THE NEXT TIME JOHNNY SAW TOM IN TOWN, HE TOLD HIM TO DRAW AND SHODT OR GET KILLED LIKE A DOG.

OR AW A PENCIL LINE THROUGH THE OOTS IN ORDER OF THEIR NUMBERS STARTING WITH NO. 4, AND YOU WILL FIND OUT ABOUT WHOM THE MEN BY THE CAMPFIRE ARE TALKING.

SOLUTION ON LAST PAGE

THERE IS A NAME HIDDEN IN THE DESIGN BELOW. GUT OUT THE FIVE BIRDS IN THE BOTTOM ROW AND PUT THEM PROPERLY OVER THE DESIGN AND YOU WILLFIND OUT THE NAME.

SOLUTION ON LAST PAGE

ROY ROGERS IS IN A CAVE. CAN YOU HELP HIM FIND HIS WAY TO THE SUNSHINE? DRAW A PENCIL LINE WITHOUT CROSSING ANY BLACK LINES TO SHOW HIM THE PATH.

Follow the adventures of Roy Rogers every month in Roy Rogers Comicsmagazine.