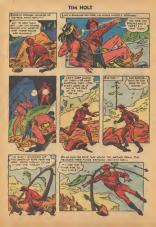

"pulsage strength." of that i me, po marker what many falled by a respect of the control of the

fer all Peakers of TREBON could we are largered to worker and then his Billy due Kel, person present and the Bellow and the service of the se