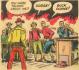

WHAT IN THUMDER GOES

LIKE A STRIKING SNAKE, BUCK'S HAND WHIPS DOWN AND UP--- TO FIRE

AND, NEXT DAY, ALL THE WAY TO FAIRDALE, BUCK'S THOUGHT TURNS ON ONE QUESTION ....

HOURS LATER, AT THE END OF A

SO .. LONGSTRETH TALKED WITH HIM!