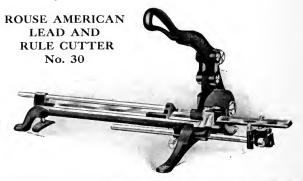

, 50 pieces of each length, with case, \$11.00; without case, \$5.50.

Larger sizes at short notice. For prices of cut reglet, without cases, see under Furniture and Reglet.

# LAMP BRACKETS



# LEAD AND RULE CUTTERS

# IMPROVED LITTLE GIANT LEAD AND RULE CUTTER This machine retains all the desirable features of the original machine with several improvements. The long front bed is a great benefit, as the left hand of the operator is only employed in feeding the material, leaving the right hand entirely free to operate the handle, each cut dropping off the front bed without assistance.

#### SINGLE GAUGE LEAD CUTTER



A cheap lead cutter. The knife has a shear cut, thus making the machine available for cutting thin brass rule as well as leads.

Price.....\$200

# LEAD AND RULE CUTTERS





# LEADS AND SLUGS

Just a word about Keystone Leads and Slugs—There are none better; you will be wasting valuable time in looking for their equal. Moral: "Sell Keystone Leads, and sell plenty of them." Like a country stage coach the print-shop has always room for more. Do away with that wornout phrase "turn for them," so often heard in the composing room.

For prices, see Page 503.

#### LABOR-SAVING FONTS

Labor-Saving Metal Leads and Slugs in graduated lengths from 4 to 25 ems inclusive are carried in stock in fonts of 25 pounds, 50 pounds and multiples thereof.

For prices, see Page 503.

# LEADER BOXES

Just "the thing" for holding leaders. The size is 5x8 x134 inches. You will require one for every size of body type in your office.

Each . . . . . . . . . . . . . . . . . \$0.25 Per