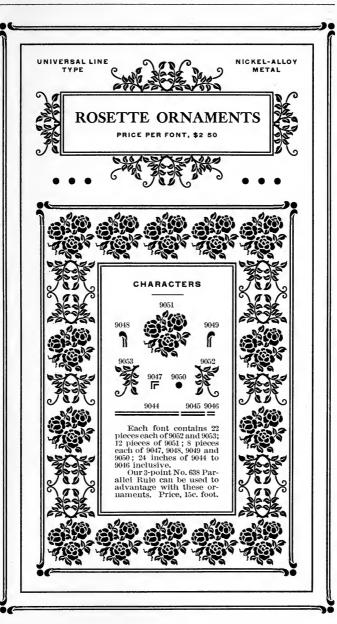

### Type, Borders, Ornaments, Rules, Cuts, Etc.

| <b>A</b>                                                                                                                                                                                                                                                              |                                                                                                                  |
|-----------------------------------------------------------------------------------------------------------------------------------------------------------------------------------------------------------------------------------------------------------------------|------------------------------------------------------------------------------------------------------------------|
| A PAGE                                                                                                                                                                                                                                                                | BORDERS PAGE                                                                                                     |
| Accents                                                                                                                                                                                                                                                               | Parallel, Styles 1, 2 and 3., 373                                                                                |
| Accents, Job fonts                                                                                                                                                                                                                                                    | Pastel                                                                                                           |
| Accents, different Languages 308<br>Admiral 129-131                                                                                                                                                                                                                   | Pine Cone 380                                                                                                    |
| Admiral 129-131                                                                                                                                                                                                                                                       | Presto 360                                                                                                       |
| Admiral Figures 315                                                                                                                                                                                                                                                   | Primitive                                                                                                        |
| Algebraic Signs                                                                                                                                                                                                                                                       | Repoussé       370         Rinklets       383                                                                    |
| Ancient Gothic                                                                                                                                                                                                                                                        | Roseleaf                                                                                                         |
| Ancient Roman Borders 371<br>Ancient Roman Initials 342                                                                                                                                                                                                               | Roseleaf                                                                                                         |
| Ancient Roman Initials 342                                                                                                                                                                                                                                            | Running, 12 Point 401-409                                                                                        |
| Ancient Roman (Lining) 164-167                                                                                                                                                                                                                                        | Running, 18 Point 410-414                                                                                        |
| Ancient Roman Page Orna. 428-431                                                                                                                                                                                                                                      | Running, 24 Point 415-418<br>Running, 36 Point 419                                                               |
| Angular Quads                                                                                                                                                                                                                                                         | Stipple Tint (12 and 24 point) 370                                                                               |
| Antique No. 5                                                                                                                                                                                                                                                         | Thistle (18 and 24 Point 369                                                                                     |
|                                                                                                                                                                                                                                                                       | Thistle (18 and 24 Point 369<br>Twentieth Century, Part 1 . 356                                                  |
| Antique Condensed 73                                                                                                                                                                                                                                                  | Twentieth Century, Part 2, 357                                                                                   |
| Antique Condensed 73 Arithmetical Signs 334 Auxiliaries 339-341 Auxiliaries for Body Letter 15, 18                                                                                                                                                                    | Wild Rose                                                                                                        |
| Auxiliaries                                                                                                                                                                                                                                                           | Braces and Dashes 335                                                                                            |
| Auxiliaries for Body Letter . 15, 18                                                                                                                                                                                                                                  | Braces, Wide (metal) 335                                                                                         |
| _                                                                                                                                                                                                                                                                     | Brackets Nos. 2, 3 and 4 340-341                                                                                 |
| В                                                                                                                                                                                                                                                                     | 727 1 (1) 7 7 1 7 7 1 7 7 1 7 7 1 7 7 1 7 1 7 1                                                                  |
|                                                                                                                                                                                                                                                                       | BRASS LEADERS                                                                                                    |
| Belclair Border                                                                                                                                                                                                                                                       | Brass Leads and Slugs 501-502                                                                                    |
| Belclair Border                                                                                                                                                                                                                                                       | Brass or Cop. Thin Spaces 502-504<br>Labor-Saving Font Prices 490                                                |
| Ben. Franklin Condensed . 114-116                                                                                                                                                                                                                                     | Labor-Saving Font Trices . 430<br>Labor-Savig F't Schemes 496-497                                                |
| Ben. Franklin Cond. Figures . 323                                                                                                                                                                                                                                     | integer steve grant position and and                                                                             |
| Ben. Franklin Open 112-113                                                                                                                                                                                                                                            | BRASS RULE INFORMATION                                                                                           |
| Ben, Franklin Fractions 329                                                                                                                                                                                                                                           |                                                                                                                  |
| Ben. Franklin Initials 343                                                                                                                                                                                                                                            | Advertising Rules 497, 523<br>Brass Type 13, 299                                                                 |
| Black and White Borders . 387-393<br>Blank-Out Bearers 336                                                                                                                                                                                                            | Braces 498, 526                                                                                                  |
| Rody Italie Fonts 23                                                                                                                                                                                                                                                  | Bulletin                                                                                                         |
| Body Letter Accents 303                                                                                                                                                                                                                                               | Circles 501, 527                                                                                                 |
| Body Type 30-73                                                                                                                                                                                                                                                       | Corners, Octagon 500, 521                                                                                        |
| Body Type Information 18-19                                                                                                                                                                                                                                           | Cor's, Round or Square . 500, 520<br>Cor's Key, Round "K" . 501, 519<br>Column Rules 498-500                     |
| Body Type Weight Fonts 18-19                                                                                                                                                                                                                                          | Column Rules 498-500                                                                                             |
| Hank-Out Bearers   3-36     Body Italic Fonts   23     Body Letter Accents   303     Body Type   30-73     Body Type Information   18-19     Body Type Weight Fonts   18-19     Body Type References   335     Boldface Italic   257     Border Information   23, 395 | Column Rules (Beveled) 498                                                                                       |
| Border Information 23, 395                                                                                                                                                                                                                                            | Cut Rule, Short Lengths 490-491                                                                                  |
| 2702 462 22702 22702                                                                                                                                                                                                                                                  | Cut Rule, Long Lengths 490-491                                                                                   |
| BORDERS                                                                                                                                                                                                                                                               | Cut Rule Quantity Discount 492                                                                                   |
| Ancient Roman 371                                                                                                                                                                                                                                                     | Cut Rule, Special                                                                                                |
| Belclair                                                                                                                                                                                                                                                              | Dash Rules                                                                                                       |
| Black and white 387-395                                                                                                                                                                                                                                               | Diamonds 501, 527                                                                                                |
| Chrysanthemum 363                                                                                                                                                                                                                                                     | Foot Slugs (Brass or Metal) 498                                                                                  |
| Colonial-Scroll 361                                                                                                                                                                                                                                                   | Head Rules                                                                                                       |
| Convex       383         Cosmos       362         Dot and Diamond       394                                                                                                                                                                                           | Labor-Sav'g Fonts 488-489, 513-517<br>Labor-Sav'g F't Schemes 493-496                                            |
| Dot and Diamond 394                                                                                                                                                                                                                                                   | Miters, Fonts of 489                                                                                             |
| Festival                                                                                                                                                                                                                                                              | Miters, Single sets of 489                                                                                       |
| Festoon                                                                                                                                                                                                                                                               | Miters, Page Rule 490<br>Odd Size Schemes 489                                                                    |
| Flag                                                                                                                                                                                                                                                                  | Odd Size Schemes 489                                                                                             |
| Franklin 374-376                                                                                                                                                                                                                                                      | Ovals 501,527 Panel Rule, Labor-Saving 518 Perforating Rule 502 Scoring Rule 502 Self Adjusting Rule Borders 519 |
| Holly                                                                                                                                                                                                                                                                 | Perforating Pule                                                                                                 |
| Knickerbocker, 1, 2, 3, 4 372<br>Lafayette 377-379                                                                                                                                                                                                                    | Scoring Rule 509                                                                                                 |
| Lily                                                                                                                                                                                                                                                                  | Self Adjusting Rule Borders 519                                                                                  |
| Lily                                                                                                                                                                                                                                                                  | Space Rule Fonts                                                                                                 |
| Morning Glory 200                                                                                                                                                                                                                                                     | Strin Pule 199 505 519                                                                                           |