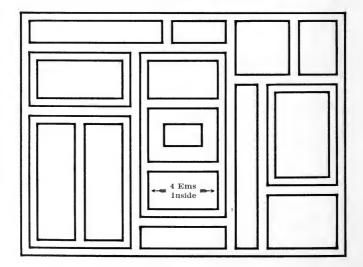

-------------|
| 3  | Point, 4 | pieces | each, | from | 1 | to 50 | ems, | inside | miters | Ċ |  | Ċ |  |  | 14 95         |
| 4  | Point, 4 | pieces | each, | from | 1 | to 50 | ems, | inside | miters |   |  |   |  |  | 20 10         |
| 5  | Point, 4 | pieces | each, | from | 1 | to 50 | ems, | inside | miters |   |  |   |  |  | 23 25         |
|    | Point, 4 |        |       |      |   |       |      |        |        |   |  |   |  |  | 28 50         |
| 8  | Point, 4 | pieces | each, | from | 1 | to 50 | ems, | inside | miters |   |  |   |  |  | 35 65         |
|    | Point, 4 |        |       |      |   |       |      |        |        |   |  |   |  |  | 40 45         |
| 12 | Point, 4 | pieces | each. | from | 1 | to 50 | ems. | inside | miters |   |  |   |  |  | 48 20         |



## SELF-ADJUSTING RULE BORDERS

Very Useful for Newspaper Advertising, Drug Labels and General Job Work



Each font contains eight brass corners and four pieces each of rule from one to ten Nonpareil ems inclusive, and two pieces each of rule from twenty to twenty-eight Nonpareil ems inclusive. All numbered.

Price per font, packed in neat box, \$3.00. Extra corners, 80 cents per set of eight.



is  $6\frac{1}{2}$  picas in length, so that two placed together equal a standard single newspaper column in width and make only one joint, where ordinarily two are required. Another feature is the extension which allows ample binding room in locking up, and practically effaces aldifficulties in making the rules join.

## **BRASS ROUND CORNERS**

12 Points Square. Per set of four, \$0 35



Abo