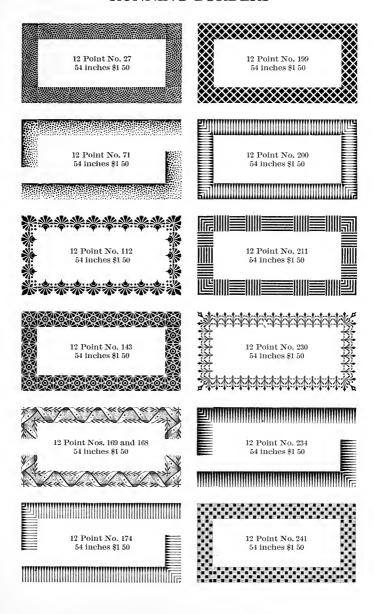

### Type, Borders, Ornaments, Rules, Cuts, Etc.

| <b>A</b>                                                                                                                                                                                                                                                              |                                                                                                                  |
|-----------------------------------------------------------------------------------------------------------------------------------------------------------------------------------------------------------------------------------------------------------------------|------------------------------------------------------------------------------------------------------------------|
| A PAGE                                                                                                                                                                                                                                                                | BORDERS PAGE                                                                                                     |
| Accents                                                                                                                                                                                                                                                               | Parallel, Styles 1, 2 and 3., 373                                                                                |
| Accents, Job fonts                                                                                                                                                                                                                                                    | Pastel                                                                                                           |
| Accents, different Languages 308<br>Admiral 129-131                                                                                                                                                                                                                   | Pine Cone 380                                                                                                    |
| Admiral 129-131                                                                                                                                                                                                                                                       | Presto 360                                                                                                       |
| Admiral Figures 315                                                                                                                                                                                                                                                   | Primitive                                                                                                        |
| Algebraic Signs                                                                                                                                                                                                                                                       | Repoussé       370         Rinklets       383                                                                    |
| Ancient Gothic                                                                                                                                                                                                                                                        | Roseleaf                                                                                                         |
| Ancient Roman Borders 371<br>Ancient Roman Initials 342                                                                                                                                                                                                               | Roseleaf                                                                                                         |
| Ancient Roman Initials 342                                                                                                                                                                                                                                            | Running, 12 Point 401-409                                                                                        |
| Ancient Roman (Lining) 164-167                                                                                                                                                                                                                                        | Running, 18 Point 410-414                                                                                        |
| Ancient Roman Page Orna. 428-431                                                                                                                                                                                                                                      | Running, 24 Point 415-418<br>Running, 36 Point 419                                                               |
| Angular Quads                                                                                                                                                                                                                                                         | Stipple Tint (12 and 24 point) 370                                                                               |
| Antique No. 5                                                                                                                                                                                                                                                         | Thistle (18 and 24 Point 369                                                                                     |
|                                                                                                                                                                                                                                                                       | Thistle (18 and 24 Point 369<br>Twentieth Century, Part 1 . 356                                                  |
| Antique Condensed 73                                                                                                                                                                                                                                                  | Twentieth Century, Part 2, 357                                                                                   |
| Antique Condensed 73 Arithmetical Signs 334 Auxiliaries 339-341 Auxiliaries for Body Letter 15, 18                                                                                                                                                                    | Wild Rose                                                                                                        |
| Auxiliaries                                                                                                                                                                                                                                                           | Braces and Dashes 335                                                                                            |
| Auxiliaries for Body Letter . 15, 18                                                                                                                                                                                                                                  | Braces, Wide (metal) 335                                                                                         |
| _                                                                                                                                                                                                                                                                     | Brackets Nos. 2, 3 and 4 340-341                                                                                 |
| В                                                                                                                                                                                                                                                                     | 727 1 (1) 7 7 1 7 7 1 7 7 1 7 7 1 7 7 1 7 1 7 1                                                                  |
|                                                                                                                                                                                                                                                                       | BRASS LEADERS                                                                                                    |
| Belclair Border                                                                                                                                                                                                                                                       | Brass Leads and Slugs 501-502                                                                                    |
| Belclair Border                                                                                                                                                                                                                                                       | Brass or Cop. Thin Spaces 502-504<br>Labor-Saving Font Prices 490                                                |
| Ben. Franklin Condensed . 114-116                                                                                                                                                                                                                                     | Labor-Saving Font Trices . 430<br>Labor-Savig F't Schemes 496-497                                                |
| Ben. Franklin Cond. Figures . 323                                                                                                                                                                                                                                     | integer steve grant position and and                                                                             |
| Ben. Franklin Open 112-113                                                                                                                                                                                                                                            | BRASS RULE INFORMATION                                                                                           |
| Ben, Franklin Fractions 329                                                                                                                                                                                                                                           |                                                                                                                  |
| Ben. Franklin Initials 343                                                                                                                                                                                                                                            | Advertising Rules 497, 523<br>Brass Type 13, 299                                                                 |
| Black and White Borders . 387-393<br>Blank-Out Bearers 336                                                                                                                                                                                                            | Braces 498, 526                                                                                                  |
| Rody Italie Fonts 23                                                                                                                                                                                                                                                  | Bulletin                                                                                                         |
| Body Letter Accents 303                                                                                                                                                                                                                                               | Circles 501, 527                                                                                                 |
| Body Type 30-73                                                                                                                                                                                                                                                       | Corners, Octagon 500, 521                                                                                        |
| Body Type Information 18-19                                                                                                                                                                                                                                           | Cor's, Round or Square . 500, 520<br>Cor's Key, Round "K" . 501, 519<br>Column Rules 498-500                     |
| Body Type Weight Fonts 18-19                                                                                                                                                                                                                                          | Column Rules 498-500                                                                                             |
| Hank-Out Bearers   3-36     Body Italic Fonts   23     Body Letter Accents   303     Body Type   30-73     Body Type Information   18-19     Body Type Weight Fonts   18-19     Body Type References   335     Boldface Italic   257     Border Information   23, 395 | Column Rules (Beveled) 498                                                                                       |
| Border Information 23, 395                                                                                                                                                                                                                                            | Cut Rule, Short Lengths 490-491                                                                                  |
| 2702 462 22702 22702                                                                                                                                                                                                                                                  | Cut Rule, Long Lengths 490-491                                                                                   |
| BORDERS                                                                                                                                                                                                                                                               | Cut Rule Quantity Discount 492                                                                                   |
| Ancient Roman 371                                                                                                                                                                                                                                                     | Cut Rule, Special                                                                                                |
| Belclair                                                                                                                                                                                                                                                              | Dash Rules                                                                                                       |
| Black and white 387-395                                                                                                                                                                                                                                               | Diamonds 501, 527                                                                                                |
| Chrysanthemum 363                                                                                                                                                                                                                                                     | Foot Slugs (Brass or Metal) 498                                                                                  |
| Colonial-Scroll 361                                                                                                                                                                                                                                                   | Head Rules                                                                                                       |
| Convex       383         Cosmos       362         Dot and Diamond       394                                                                                                                                                                                           | Labor-Sav'g Fonts 488-489, 513-517<br>Labor-Sav'g F't Schemes 493-496                                            |
| Dot and Diamond 394                                                                                                                                                                                                                                                   | Miters, Fonts of 489                                                                                             |
| Festival                                                                                                                                                                                                                                                              | Miters, Single sets of 489                                                                                       |
| Festoon                                                                                                                                                                                                                                                               | Miters, Page Rule 490<br>Odd Size Schemes 489                                                                    |
| Flag                                                                                                                                                                                                                                                                  | Odd Size Schemes 489                                                                                             |
| Franklin 374-376                                                                                                                                                                                                                                                      | Ovals 501,527 Panel Rule, Labor-Saving 518 Perforating Rule 502 Scoring Rule 502 Self Adjusting Rule Borders 519 |
| Holly                                                                                                                                                                                                                                                                 | Perforating Pule                                                                                                 |
| Knickerbocker, 1, 2, 3, 4 372<br>Lafayette 377-379                                                                                                                                                                                                                    | Scoring Rule 509                                                                                                 |
| Lily                                                                                                                                                                                                                                                                  | Self Adjusting Rule Borders 519                                                                                  |
| Lily                                                                                                                                                                                                                                                                  | Space Rule Fonts                                                                                                 |
| Morning Glory 200                                                                                                                                                                                                                                                     | Strin Pule 199 505 519                                                                                           |