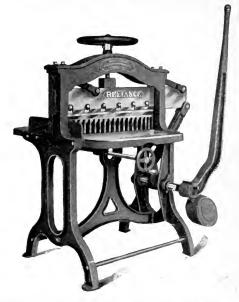

|  |  |  |  |  | . 33 | inches  |  |  |  |  |  |  |  |    | 350 00   |

Is fitted for hand and steam, is solidly built, the frame is firmly stayed by two substantial cross-braces, upon which is bolted the arch that supports the center of the bed, making it perfectly rigid and firm under pressure of clamp or knife. The clamp and gauge screws on all shafts and studs are steel. It has gibs and setscrews to take up wear of knifebar; interlocking back gauge and clamp; brass figured rules in bed, back and front. All gears are cut; the clutches and driving gear are cut out of solid steel. The throwoff stops the knife at highest point of stroke automatically. It may be thrown off at any point by hand, in case of error, and backed up to save stock.

# PAPER CUTTERS

#### \*RELIANCE LEVER CUTTER



For Strength, Accuracy and General Construction it has no Equal Clearly Outranks all Cutters of its Class

#### MADE IN FOUR SIZES

| SIZE                                       |  |  |  |  |   |  |     | ARES |   |    |   |  |  |   |  |     | PR CE     |
|--------------------------------------------|--|--|--|--|---|--|-----|------|---|----|---|--|--|---|--|-----|-----------|
| 16½ inch 23¼ inch                          |  |  |  |  |   |  | 161 | Inch |   |    |   |  |  |   |  | . 5 | \$ 55 00  |
| 231/2 inch                                 |  |  |  |  | , |  | 23  | inch | Ċ |    |   |  |  | Ċ |  |     | 90 00     |
| 25% inch                                   |  |  |  |  |   |  | 251 | inch |   | į. | Ċ |  |  |   |  |     | 110 00    |
| $\frac{25\frac{1}{2}}{28\frac{1}{2}}$ inch |  |