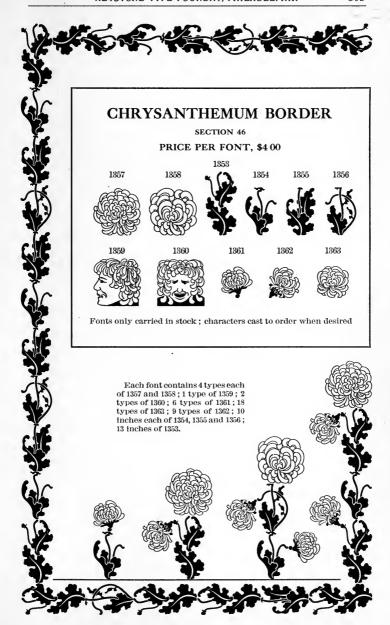

hes of 1581 to 1585 inclusive. Fonts only carried in stock; characters cast to order when desired. Our 3-point No. 605 Rule can be used in conjunction with

this border to make it any length desired. Price, per foot, 15c.

PRICE PER FONT, \$2 75

# CHARACTERS IN FONTS



Made of NICKEL-ALLOY METAL

# Colonial Border-Scroll

N I C K E L

PRICE PER FONT \$2 00

### CHARACTERS

1469 1470 1470 1465 1463

H 1468

Each Font contains 22 inches of 1463, 6 inches 1464, 16 pieces of 1466; 6 pieces ach of 1467 and 1468; and 3 pieces of 1469 and 1470. Fonts only carried in stock; characters cast to order.

THE COLONIAL BORDER-SCROLL AS HEREWITH SHOWN IS ONLY A LIMITED WAY IN WHICH IT MAY BEADVANTAGEOUSLY USED.

UNIVERSAL LINE TYPES

ORIGINAL DESIGNS

THREE-POINT No. 605 RULE LINES WITH THIS BORDER













# 

# FLAG BORDERS

# **再具具具具具具具具具具具具具具**

No. 1242. 12 Point. For one color, \$1 50 per font of  $4\frac{1}{2}$  feet. For two colors, \$3 00 per font of  $4\frac{1}{2}$  feet.

No. 1245. 18 Point. For one color, \$1 30 per font of 3 feet. For two colors, \$2 60 per font of 3 feet.



No. 1248. 24 Point. For one color, \$1 65 per font of 3 feet. For two colors, \$3 30 per font of 3 feet.



No. 1251. 36 Point. For one color, \$1 65 per font of 2 feet. For two colors, \$3 30 per font of 2 feet.



No. 1254. 48 Point. For one color, \$1 50 per font of 1½ feet. For two colors, \$3 00 per font of 1½ feet.



No. 1257. 60 Point

Sold by the piece for one color as follows:

as follows : 12 point......\$0 05 each 18 point...... 0 06 each

24 point..... 0-10 each 36 point..... 0-15 each