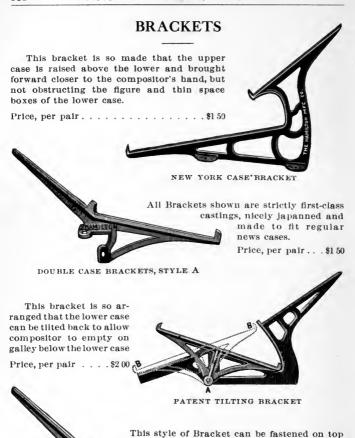

|             |      |    |      |     |     |    |   |   |    |            |     |    |      |      |      |    |    |    |     |   |   |   |      |      |      |     |

## **BODKINS AND TWEEZERS**





No. 360. Spring Bodkin, first quality steel, nickel-plated . . . . . . . 80 40



No. 340-B. Very fine temper, file backs and points, nickel-plated . . \$0.50



No. 340. Deep hand-cut file backs and points, points and spring tempered, very fine, nickel-plated . . . . . . . . . . . . . . . . . \$0.75



No. 351. Folding Bodkin and Tweezers, fine steel, tempered, 



No. 340. IMPROVED LOCK TWEEZER

By pressing the sides of the Tweezer inward and holding the points upward the lock will fall. To unlock press slightly inward, holding points downward. It cannot become clogged with dirt 



DOUBLE CASE BRACKET, STYLE B



of flat top cabinet or on any flat surface.

Occupies but little space and is very firm. Price, per pair . . . \$1 25

ROLLER BRACKETS

## BRACKETS (Galley)



## **BRASS LABEL HOLDERS**



## **BRUSHES**

## BENZINE BRUSHES

No. 2, oval back, bristle, each . . . . \$0 40



#### LYE BRUSHES

| No. 20, medium, all bristle | ٠. |  |  |  |  |  |  | . dozen 🛭 | 5 00 | each \$ | 0 50 |
|-----------------------------|----|--|--|--|--|--|--|-----------|------|---------|------|
| No. 30, large, all bristle  |    |  |  |  |  |  |  | . dozen   | 7 00 | each    | 75   |
| No. 7, small, tampico       |    |  |  |  |  |  |  |           |      |         |      |
| No. 8, medium, tampico      |    |  |  |  |  |  |  | . dozen   | 3 50 | each    | 40   |
| No. 9, large, t