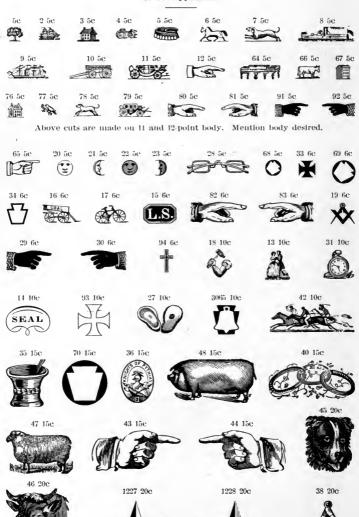

65c 2018 \$1 25 2015 50c







# Washington Text Page Ornaments

Made for One Color Only





Nine different characters. Nos. 3166, 3167, 3168 and 3169 made for two colors. Nos. 3161, 3162, 3163, 3164 and 3165 are made for three colors.





3161 40e each color

EACH FONT CONTAINS one each of Numbers 3161 3162 and 3165; two each of 3163, 3164, 3167 and 3169; four each of 3166 and 3168

Font of Ornaments as above one color, \$5 00. Tints extra





3169 15c each color



20c each color





3167 15c each color



20c each color

3164 50c each color

# **CASLON BOLD PAGE ORNAMENTS**

SERIES No. 2



# CASLON BOLD PAGE ORNAMENTS

SERIES No. 2-Continued



#### PENNSYLVANIA STATE SEALS





Two colors...... \$3 50

#### UNITED STATES EMBLEMS



# UNITED STATES EMBLEMS



Cast in Type Metal

















Electrotyped 4002 35c 3030 50e 4003 35c 4006 75c 4017 75e 3115 60e 3120 60c 4019 50c 4018 50c 3120 can be furnished 3¾ inch high, number 3114; also 3115, 4 inches high, number 3116, at \$1.25 each.





Electrotyped











Larger size, 3170 2 inches high, 75c 4034 60c





3079 50c











3136 (same design as 3133 but 8 inches high and made for three colors) \$1.75 each color











Electrotyped

4082 \$1 00 4090 \$1 00 Color piece for flame, 30c 3153 50c 4099 75c Color for 3144 75c 3154 75c

4090 is made in three other sizes, viz:  $4093\,1\%$  inches high, 40c:  $4094,\,2\%$  inches high, 60c;  $4091,\,6\%$  inches high,  $\$1\,25$ ; color piece for 4093 or  $4094,\,25c$  each; for  $4091,\,50c$ . 4099 is also made 4 inches high, numbered 4098 at  $\$1\,00$ ;