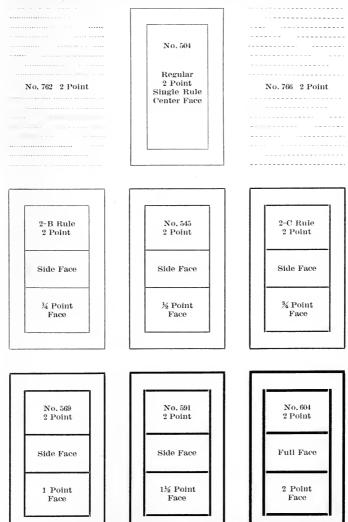

|

# TYPE METAL RULE

MADE IN 18 INCH STRIPS

| PER LB. | 2 Point | CTS. PER FOOT | PER LB. | 10 Point | CTS. PER FOOT |
|---------|---------|---------------|---------|----------|---------------|
| 80      | 3 Point | 73%           | 70      | 12 Point | 30            |
| 80      | 4 Point | 10            |         |          |               |
| 80      | 5 Point | 12½           | 70      | 18 Point | 45            |
| 75      | 6 Point | 15            | 70      | 24 Point | 60            |
| 75      | 8 Point | 20            |         |          |               |

Regular fonts DO NOT contain miters which are sold separately in fonts and sets, see Tables D and E page 489. For prices and schemes of labor-saving fonts of rule, (any plain face rule) see pages 491 to 496 inclusive.



Regular fonts DO NOT contain miters which are sold separately in fonts and sets, see Tables D and E page 489. For prices and schemes of labor-saving fonts of rule, (any plain face rule) see pages 491 to 496 inclusive



Regular fonts DO NOT contain miters which are sold separately in fonts and sets, see Tables D and E page 489. For prices and schemes of labor-saving fonts of rule, (any plain face rule) see pages 491 to 496 inclusive



Regular fonts DO NOT contain miters which are sold separately in fonts and sets, see Tables D and E page 489. For prices and schemes of labor-saying fonts of rule, (any plain face rule) see pages 491 to 496 inclusive.



Miters or round corners are NOT included in regular fonts. They are sold separately in fonts and sets.

6 Point No. 723

12 Point No. 727