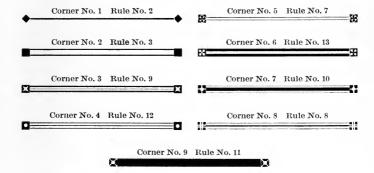

| 14 95         |
| 4  | Point, 4 | pieces | each, | from | 1 | to 50 | ems, | inside | miters |   |  |   |  |  | 20 10         |
| 5  | Point, 4 | pieces | each, | from | 1 | to 50 | ems, | inside | miters |   |  |   |  |  | 23 25         |
|    | Point, 4 |        |       |      |   |       |      |        |        |   |  |   |  |  | 28 50         |
| 8  | Point, 4 | pieces | each, | from | 1 | to 50 | ems, | inside | miters |   |  |   |  |  | 35 65         |
|    | Point, 4 |        |       |      |   |       |      |        |        |   |  |   |  |  | 40 45         |
| 12 | Point, 4 | pieces | each. | from | 1 | to 50 | ems. | inside | miters |   |  |   |  |  | 48 20         |



## SELF-ADJUSTING RULE BORDERS

Very Useful for Newspaper Advertising, Drug Labels and General Job Work



Each font contains eight brass corners and four pieces each of rule from one to ten Nonpareil ems inclusive, and two pieces each of rule from twenty to twenty-eight Nonpareil ems inclusive. All numbered.

Price per font, packed in neat box, \$3.00. Extra corners, 80 cents per set of eight.



is  $6\frac{1}{2}$  picas in length, so that two placed together equal a standard single newspaper column in width and make only one joint, where ordinarily two are required. Another feature is the extension which allows ample binding room in locking up, and practically effaces aldifficulties in making the rules join.

## **BRASS ROUND CORNERS**

12 Points Square. Per set of four, \$0 35



Above corners can also be furnished 18 points square. Per set of four, \$0.50

24 Points Square. Per set of fo