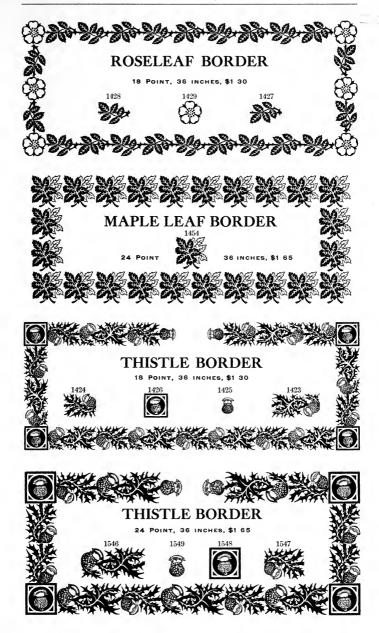

### Type, Borders, Ornaments, Rules, Cuts, Etc.

| <b>A</b>                                                                                                                                                                                                                                                              |                                                                                                                  |
|-----------------------------------------------------------------------------------------------------------------------------------------------------------------------------------------------------------------------------------------------------------------------|------------------------------------------------------------------------------------------------------------------|
| A PAGE                                                                                                                                                                                                                                                                | BORDERS PAGE                                                                                                     |
| Accents                                                                                                                                                                                                                                                               | Parallel, Styles 1, 2 and 3., 373                                                                                |
| Accents, Job fonts                                                                                                                                                                                                                                                    | Pastel                                                                                                           |
| Accents, different Languages 308<br>Admiral 129-131                                                                                                                                                                                                                   | Pine Cone 380                                                                                                    |
| Admiral 129-131                                                                                                                                                                                                                                                       | Presto 360                                                                                                       |
| Admiral Figures 315                                                                                                                                                                                                                                                   | Primitive                                                                                                        |
| Algebraic Signs                                                                                                                                                                                                                                                       | Repoussé       370         Rinklets       383                                                                    |
| Ancient Gothic                                                                                                                                                                                                                                                        | Roseleaf                                                                                                         |
| Ancient Roman Borders 371<br>Ancient Roman Initials 342                                                                                                                                                                                                               | Roseleaf                                                                                                         |
| Ancient Roman Initials 342                                                                                                                                                                                                                                            | Running, 12 Point 401-409                                                                                        |
| Ancient Roman (Lining) 164-167                                                                                                                                                                                                                                        | Running, 18 Point 410-414                                                                                        |
| Ancient Roman Page Orna. 428-431                                                                                                                                                                                                                                      | Running, 24 Point 415-418<br>Running, 36 Point 419                                                               |
| Angular Quads                                                                                                                                                                                                                                                         | Stipple Tint (12 and 24 point) 370                                                                               |
| Antique No. 5                                                                                                                                                                                                                                                         | Thistle (18 and 24 Point 369                                                                                     |
|                                                                                                                                                                                                                                                                       | Thistle (18 and 24 Point 369<br>Twentieth Century, Part 1 . 356                                                  |
| Antique Condensed 73                                                                                                                                                                                                                                                  | Twentieth Century, Part 2, 357                                                                                   |
| Antique Condensed 73 Arithmetical Signs 334 Auxiliaries 339-341 Auxiliaries for Body Letter 15, 18                                                                                                                                                                    | Wild Rose                                                                                                        |
| Auxiliaries                                                                                                                                                                                                                                                           | Braces and Dashes 335                                                                                            |
| Auxiliaries for Body Letter . 15, 18                                                                                                                                                                                                                                  | Braces, Wide (metal) 335                                                                                         |
| _                                                                                                                                                                                                                                                                     | Brackets Nos. 2, 3 and 4 340-341                                                                                 |
| В                                                                                                                                                                                                                                                                     | 727 1 (1) 7 7 1 7 7 1 7 7 1 7 7 1 7 7 1 7 1 7 1                                                                  |
|                                                                                                                                                                                                                                                                       | BRASS LEADERS                                                                                                    |
| Belclair Border                                                                                                                                                                                                                                                       | Brass Leads and Slugs 501-502                                                                                    |
| Belclair Border                                                                                                                                                                                                                                                       | Brass or Cop. Thin Spaces 502-504<br>Labor-Saving Font Prices 490                                                |
| Ben. Franklin Condensed . 114-116                                                                                                                                                                                                                                     | Labor-Saving Font Trices . 430<br>Labor-Savig F't Schemes 496-497                                                |
| Ben. Franklin Cond. Figures . 323                                                                                                                                                                                                                                     | integer steve grant position and and                                                                             |
| Ben. Franklin Open 112-113                                                                                                                                                                                                                                            | BRASS RULE INFORMATION                                                                                           |
| Ben, Franklin Fractions 329                                                                                                                                                                                                                                           |                                                                                                                  |
| Ben. Franklin Initials 343                                                                                                                                                                                                                                            | Advertising Rules 497, 523<br>Brass Type 13, 299                                                                 |
| Black and White Borders . 387-393<br>Blank-Out Bearers 336                                                                                                                                                                                                            | Braces 498, 526                                                                                                  |
| Rody Italie Fonts 23                                                                                                                                                                                                                                                  | Bulletin                                                                                                         |
| Body Letter Accents 303                                                                                                                                                                                                                                               | Circles 501, 527                                                                                                 |
| Body Type 30-73                                                                                                                                                                                                                                                       | Corners, Octagon 500, 521                                                                                        |
| Body Type Information 18-19                                                                                                                                                                                                                                           | Cor's, Round or Square . 500, 520<br>Cor's Key, Round "K" . 501, 519<br>Column Rules 498-500                     |
| Body Type Weight Fonts 18-19                                                                                                                                                                                                                                          | Column Rules 498-500                                                                                             |
| Hank-Out Bearers   3-36     Body Italic Fonts   23     Body Letter Accents   303     Body Type   30-73     Body Type Information   18-19     Body Type Weight Fonts   18-19     Body Type References   335     Boldface Italic   257     Border Information   23, 395 | Column Rules (Beveled) 498                                                                                       |
| Border Information 23, 395                                                                                                                                                                                                                                            | Cut Rule, Short Lengths 490-491                                                                                  |
| 2702 462 22702 22702                                                                                                                                                                                                                                                  | Cut Rule, Long Lengths 490-491                                                                                   |
| BORDERS                                                                                                                                                                                                                                                               | Cut Rule Quantity Discount 492                                                                                   |
| Ancient Roman 371                                                                                                                                                                                                                                                     | Cut Rule, Special                                                                                                |
| Belclair                                                                                                                                                                                                                                                              | Dash Rules                                                                                                       |
| Black and white 387-395                                                                                                                                                                                                                                               | Diamonds 501, 527                                                                                                |
| Chrysanthemum 363                                                                                                                                                                                                                                                     | Foot Slugs (Brass or Metal) 498                                                                                  |
| Colonial-Scroll 361                                                                                                                                                                                                                                                   | Head Rules                                                                                                       |
| Convex       383         Cosmos       362         Dot and Diamond       394                                                                                                                                                                                           | Labor-Sav'g Fonts 488-489, 513-517<br>Labor-Sav'g F't Schemes 493-496                                            |
| Dot and Diamond 394                                                                                                                                                                                                                                                   | Miters, Fonts of 489                                                                                             |
| Festival                                                                                                                                                                                                                                                              | Miters, Single sets of 489                                                                                       |
| Festoon                                                                                                                                                                                                                                                               | Miters, Page Rule 490<br>Odd Size Schemes 489                                                                    |
| Flag                                                                                                                                                                                                                                                                  | Odd Size Schemes 489                                                                                             |
| Franklin 374-376                                                                                                                                                                                                                                                      | Ovals 501,527 Panel Rule, Labor-Saving 518 Perforating Rule 502 Scoring Rule 502 Self Adjusting Rule Borders 519 |
| Holly                                                                                                                                                                                                                                                                 | Perforating Pule                                                                                                 |
| Knickerbocker, 1, 2, 3, 4 372<br>Lafayette 377-379                                                                                                                                                                                                                    | Scoring Rule 509                                                                                                 |
| Lily                                                                                                                                                                                                                                                                  | Self Adjusting Rule Borders 519                                                                                  |
| Lily                                                                                                                                                                                                                                                                  | Space Rule Fonts                                                                                                 |
| Morning Glory 200                                                                                                                                                                                                                                                     | Strin Pule 199 505 519                                                                                           |