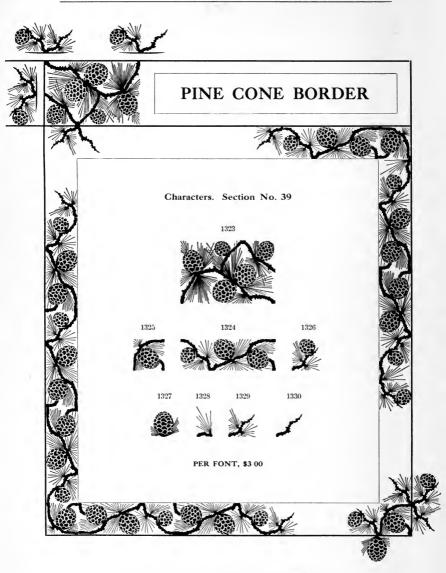

### Type, Borders, Ornaments, Rules, Cuts, Etc.

| <b>A</b>                                                                                                                                                                                                                                                              |                                                                                                                  |
|-----------------------------------------------------------------------------------------------------------------------------------------------------------------------------------------------------------------------------------------------------------------------|------------------------------------------------------------------------------------------------------------------|
| A PAGE                                                                                                                                                                                                                                                                | BORDERS PAGE                                                                                                     |
| Accents                                                                                                                                                                                                                                                               | Parallel, Styles 1, 2 and 3., 373                                                                                |
| Accents, Job fonts                                                                                                                                                                                                                                                    | Pastel                                                                                                           |
| Accents, different Languages 308<br>Admiral 129-131                                                                                                                                                                                                                   | Pine Cone 380                                                                                                    |
| Admiral 129-131                                                                                                                                                                                                                                                       | Presto 360                                                                                                       |
| Admiral Figures 315                                                                                                                                                                                                                                                   | Primitive                                                                                                        |
| Algebraic Signs                                                                                                                                                                                                                                                       | Repoussé       370         Rinklets       383                                                                    |
| Ancient Gothic                                                                                                                                                                                                                                                        | Roseleaf                                                                                                         |
| Ancient Roman Borders 371<br>Ancient Roman Initials 342                                                                                                                                                                                                               | Roseleaf                                                                                                         |
| Ancient Roman Initials 342                                                                                                                                                                                                                                            | Running, 12 Point 401-409                                                                                        |
| Ancient Roman (Lining) 164-167                                                                                                                                                                                                                                        | Running, 18 Point 410-414                                                                                        |
| Ancient Roman Page Orna. 428-431                                                                                                                                                                                                                                      | Running, 24 Point 415-418<br>Running, 36 Point 419                                                               |
| Angular Quads                                                                                                                                                                                                                                                         | Stipple Tint (12 and 24 point) 370                                                                               |
| Antique No. 5                                                                                                                                                                                                                                                         | Thistle (18 and 24 Point 369                                                                                     |
|                                                                                                                                                                                                                                                                       | Thistle (18 and 24 Point 369<br>Twentieth Century, Part 1 . 356                                                  |
| Antique Condensed 73                                                                                                                                                                                                                                                  | Twentieth Century, Part 2, 357                                                                                   |
| Antique Condensed 73 Arithmetical Signs 334 Auxiliaries 339-341 Auxiliaries for Body Letter 15, 18                                                                                                                                                                    | Wild Rose                                                                                                        |
| Auxiliaries                                                                                                                                                                                                                                                           | Braces and Dashes 335                                                                                            |
| Auxiliaries for Body Letter . 15, 18                                                                                                                                                                                                                                  | Braces, Wide (metal) 335                                                                                         |
| _                                                                                                                                                                                                                                                                     | Brackets Nos. 2, 3 and 4 340-341                                                                                 |
| В                                                                                                                                                                                                                                                                     | 727 1 (1) 7 7 1 7 7 1 7 7 1 7 7 1 7 7 1 7 1 7 1                                                                  |
|                                                                                                                                                                                                                                                                       | BRASS LEADERS                                                                                                    |
| Belclair Border                                                                                                                                                                                                                                                       | Brass Leads and Slugs 501-502                                                                                    |
| Belclair Border                                                                                                                                                                                                                                                       | Brass or Cop. Thin Spaces 502-504<br>Labor-Saving Font Prices 490                                                |
| Ben. Franklin Condensed . 114-116                                                                                                                                                                                                                                     | Labor-Saving Font Trices . 430<br>Labor-Savig F't Schemes 496-497                                                |
| Ben. Franklin Cond. Figures . 323                                                                                                                                                                                                                                     | integer steve grant position and and                                                                             |
| Ben. Franklin Open 112-113                                                                                                                                                                                                                                            | BRASS RULE INFORMATION                                                                                           |
| Ben, Franklin Fractions 329                                                                                                                                                                                                                                           |                                                                                                                  |
| Ben. Franklin Initials 343                                                                                                                                                                                                                                            | Advertising Rules 497, 523<br>Brass Type 13, 299                                                                 |
| Black and White Borders . 387-393<br>Blank-Out Bearers 336                                                                                                                                                                                                            | Braces 498, 526                                                                                                  |
| Rody Italie Fonts 23                                                                                                                                                                                                                                                  | Bulletin                                                                                                         |
| Body Letter Accents 303                                                                                                                                                                                                                                               | Circles 501, 527                                                                                                 |
| Body Type 30-73                                                                                                                                                                                                                                                       | Corners, Octagon 500, 521                                                                                        |
| Body Type Information 18-19                                                                                                                                                                                                                                           | Cor's, Round or Square . 500, 520<br>Cor's Key, Round "K" . 501, 519<br>Column Rules 498-500                     |
| Body Type Weight Fonts 18-19                                                                                                                                                                                                                                          | Column Rules 498-500                                                                                             |
| Hank-Out Bearers   3-36     Body Italic Fonts   23     Body Letter Accents   303     Body Type   30-73     Body Type Information   18-19     Body Type Weight Fonts   18-19     Body Type References   335     Boldface Italic   257     Border Information   23, 395 | Column Rules (Beveled) 498                                                                                       |
| Border Information 23, 395                                                                                                                                                                                                                                            | Cut Rule, Short Lengths 490-491                                                                                  |
| 2702 462 22702 22702                                                                                                                                                                                                                                                  | Cut Rule, Long Lengths 490-491                                                                                   |
| BORDERS                                                                                                                                                                                                                                                               | Cut Rule Quantity Discount 492                                                                                   |
| Ancient Roman 371                                                                                                                                                                                                                                                     | Cut Rule, Special                                                                                                |
| Belclair                                                                                                                                                                                                                                                              | Dash Rules                                                                                                       |
| Black and white 387-395                                                                                                                                                                                                                                               | Diamonds 501, 527                                                                                                |
| Chrysanthemum 363                                                                                                                                                                                                                                                     | Foot Slugs (Brass or Metal) 498                                                                                  |
| Colonial-Scroll 361                                                                                                                                                                                                                                                   | Head Rules                                                                                                       |
| Convex       383         Cosmos       362         Dot and Diamond       394                                                                                                                                                                                           | Labor-Sav'g Fonts 488-489, 513-517<br>Labor-Sav'g F't Schemes 493-496                                            |
| Dot and Diamond 394                                                                                                                                                                                                                                                   | Miters, Fonts of 489                                                                                             |
| Festival                                                                                                                                                                                                                                                              | Miters, Single sets of 489                                                                                       |
| Festoon                                                                                                                                                                                                                                                               | Miters, Page Rule 490<br>Odd Size Schemes 489                                                                    |
| Flag                                                                                                                                                                                                                                                                  | Odd Size Schemes 489                                                                                             |
| Franklin 374-376                                                                                                                                                                                                                                                      | Ovals 501,527 Panel Rule, Labor-Saving 518 Perforating Rule 502 Scoring Rule 502 Self Adjusting Rule Borders 519 |
| Holly                                                                                                                                                                                                                                                                 | Perforating Pule                                                                                                 |
| Knickerbocker, 1, 2, 3, 4 372<br>Lafayette 377-379                                                                                                                                                                                                                    | Scoring Rule 509                                                                                                 |
| Lily                                                                                                                                                                                                                                                                  | Self Adjusting Rule Borders 519                                                                                  |
| Lily                                                                                                                                                                                                                                                                  | Space Rule Fonts                                                                                                 |
| Morning Glory 200                                                                                                                                                                                                                                                     | Strin Pule 199 505 519                                                                                           |