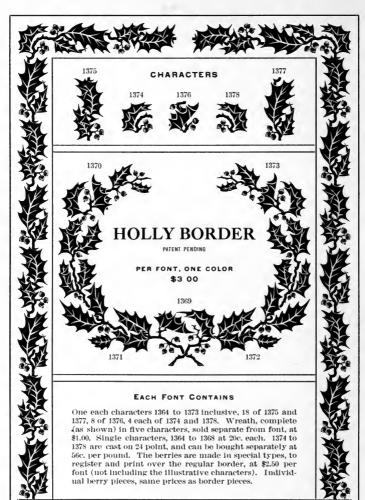

### Type, Borders, Ornaments, Rules, Cuts, Etc.

| <b>A</b>                                                                                                                                                                                                                                                              |                                                                                                                  |
|-----------------------------------------------------------------------------------------------------------------------------------------------------------------------------------------------------------------------------------------------------------------------|------------------------------------------------------------------------------------------------------------------|
| A PAGE                                                                                                                                                                                                                                                                | BORDERS PAGE                                                                                                     |
| Accents                                                                                                                                                                                                                                                               | Parallel, Styles 1, 2 and 3., 373                                                                                |
| Accents, Job fonts                                                                                                                                                                                                                                                    | Pastel                                                                                                           |
| Accents, different Languages 308<br>Admiral 129-131                                                                                                                                                                                                                   | Pine Cone 380                                                                                                    |
| Admiral 129-131                                                                                                                                                                                                                                                       | Presto 360                                                                                                       |
| Admiral Figures 315                                                                                                                                                                                                                                                   | Primitive                                                                                                        |
| Algebraic Signs                                                                                                                                                                                                                                                       | Repoussé       370         Rinklets       383                                                                    |
| Ancient Gothic                                                                                                                                                                                                                                                        | Roseleaf                                                                                                         |
| Ancient Roman Borders 371<br>Ancient Roman Initials 342                                                                                                                                                                                                               | Roseleaf                                                                                                         |
| Ancient Roman Initials 342                                                                                                                                                                                                                                            | Running, 12 Point 401-409                                                                                        |
| Ancient Roman (Lining) 164-167                                                                                                                                                                                                                                        | Running, 18 Point 410-414                                                                                        |
| Ancient Roman Page Orna. 428-431                                                                                                                                                                                                                                      | Running, 24 Point 415-418<br>Running, 36 Point 419                                                               |
| Angular Quads                                                                                                                                                                                                                                                         | Stipple Tint (12 and 24 point) 370                                                                               |
| Antique No. 5                                                                                                                                                                                                                                                         | Thistle (18 and 24 Point 369                                                                                     |
|                                                                                                                                                                                                                                                                       | Thistle (18 and 24 Point 369<br>Twentieth Century, Part 1 . 356                                                  |
| Antique Condensed 73                                                                                                                                                                                                                                                  | Twentieth Century, Part 2, 357                                                                                   |
| Antique Condensed 73 Arithmetical Signs 334 Auxiliaries 339-341 Auxiliaries for Body Letter 15, 18                                                                                                                                                                    | Wild Rose                                                                                                        |
| Auxiliaries                                                                                                                                                                                                                                                           | Braces and Dashes 335                                                                                            |
| Auxiliaries for Body Letter . 15, 18                                                                                                                                                                                                                                  | Braces, Wide (metal) 335                                                                                         |
| _                                                                                                                                                                                                                                                                     | Brackets Nos. 2, 3 and 4 340-341                                                                                 |
| В                                                                                                                                                                                                                                                                     | 727 1 (1) 7 7 1 7 7 1 7 7 1 7 7 1 7 7 1 7 1 7 1                                                                  |
|                                                                                                                                                                                                                                                                       | BRASS LEADERS                                                                                                    |
| Belclair Border                                                                                                                                                                                                                                                       | Brass Leads and Slugs 501-502                                                                                    |
| Belclair Border                                                                                                                                                                                                                                                       | Brass or Cop. Thin Spaces 502-504<br>Labor-Saving Font Prices 490                                                |
| Ben. Franklin Condensed . 114-116                                                                                                                                                                                                                                     | Labor-Saving Font Trices . 430<br>Labor-Savig F't Schemes 496-497                                                |
| Ben. Franklin Cond. Figures . 323                                                                                                                                                                                                                                     | integer steve grant position and and                                                                             |
| Ben. Franklin Open 112-113                                                                                                                                                                                                                                            | BRASS RULE INFORMATION                                                                                           |
| Ben, Franklin Fractions 329                                                                                                                                                                                                                                           |                                                                                                                  |
| Ben. Franklin Initials 343                                                                                                                                                                                                                                            | Advertising Rules 497, 523<br>Brass Type 13, 299                                                                 |
| Black and White Borders . 387-393<br>Blank-Out Bearers 336                                                                                                                                                                                                            | Braces 498, 526                                                                                                  |
| Rody Italie Fonts 23                                                                                                                                                                                                                                                  | Bulletin                                                                                                         |
| Body Letter Accents 303                                                                                                                                                                                                                                               | Circles 501, 527                                                                                                 |
| Body Type 30-73                                                                                                                                                                                                                                                       | Corners, Octagon 500, 521                                                                                        |
| Body Type Information 18-19                                                                                                                                                                                                                                           | Cor's, Round or Square . 500, 520<br>Cor's Key, Round "K" . 501, 519<br>Column Rules 498-500                     |
| Body Type Weight Fonts 18-19                                                                                                                                                                                                                                          | Column Rules 498-500                                                                                             |
| Hank-Out Bearers   3-36     Body Italic Fonts   23     Body Letter Accents   303     Body Type   30-73     Body Type Information   18-19     Body Type Weight Fonts   18-19     Body Type References   335     Boldface Italic   257     Border Information   23, 395 | Column Rules (Beveled) 498                                                                                       |
| Border Information 23, 395                                                                                                                                                                                                                                            | Cut Rule, Short Lengths 490-491                                                                                  |
| 2702 462 22702 22702                                                                                                                                                                                                                                                  | Cut Rule, Long Lengths 490-491                                                                                   |
| BORDERS                                                                                                                                                                                                                                                               | Cut Rule Quantity Discount 492                                                                                   |
| Ancient Roman 371                                                                                                                                                                                                                                                     | Cut Rule, Special                                                                                                |
| Belclair                                                                                                                                                                                                                                                              | Dash Rules                                                                                                       |
| Black and white 387-395                                                                                                                                                                                                                                               | Diamonds 501, 527                                                                                                |
| Chrysanthemum 363                                                                                                                                                                                                                                                     | Foot Slugs (Brass or Metal) 498                                                                                  |
| Colonial-Scroll 361                                                                                                                                                                                                                                                   | Head Rules                                                                                                       |
| Convex       383         Cosmos       362         Dot and Diamond       394                                                                                                                                                                                           | Labor-Sav'g Fonts 488-489, 513-517<br>Labor-Sav'g F't Schemes 493-496                                            |
| Dot and Diamond 394                                                                                                                                                                                                                                                   | Miters, Fonts of 489                                                                                             |
| Festival                                                                                                                                                                                                                                                              | Miters, Single sets of 489                                                                                       |
| Festoon                                                                                                                                                                                                                                                               | Miters, Page Rule 490<br>Odd Size Schemes 489                                                                    |
| Flag                                                                                                                                                                                                                                                                  | Odd Size Schemes 489                                                                                             |
| Franklin 374-376                                                                                                                                                                                                                                                      | Ovals 501,527 Panel Rule, Labor-Saving 518 Perforating Rule 502 Scoring Rule 502 Self Adjusting Rule Borders 519 |
| Holly                                                                                                                                                                                                                                                                 | Perforating Pule                                                                                                 |
| Knickerbocker, 1, 2, 3, 4 372<br>Lafayette 377-379                                                                                                                                                                                                                    | Scoring Rule 509                                                                                                 |
| Lily                                                                                                                                                                                                                                                                  | Self Adjusting Rule Borders 519                                                                                  |
| Lily                                                                                                                                                                                                                                                                  | Space Rule Fonts                                                                                                 |
| Morning Glory 200                                                                                                                                                                                                                                                     | Strin Pule 199 505 519                                                                                           |