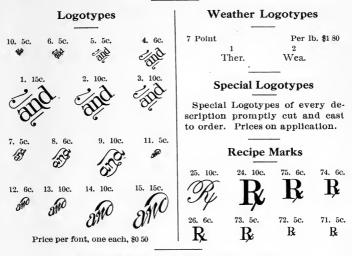

|     |     |     |    |

| 12 | Point      |    | Pe | er lb. | \$1 16 |
|----|------------|----|----|--------|--------|
| 36 | 37         | 38 | 39 | 40     | 41     |
| ý  | $\maltese$ | +  | #  | +      | #      |

#### **Five Pointed Stars**



Nos. 0 to 14, font of four of each size, 60c.

Nos. 0 to 9, font of fifty, of any size, 50c.

Nos. 10 and 11, font of thirty of either size, 50c.

Nos. 12 to 14, font of fifteen of any size, 50c.

#### Blank-out Bearers for Electrotyping



Cast to order on any size body from 5 to 48 point, in quantities of not less than 25 pounds, at body type rates, see page 18.

#### Cattle Brand Blanks



No less than 25 cents list of any one character furnished. Sold also by the pound at third class rates, see page 21.

### MISCELLANEOUS, (Continued)



### THEATRE LOGOTYPES

Cast only to order

Fifty type or more from one matrix at second class special rate per pound; less than fifty type from one matrix at third class rate per pound. Each of the following days of the week are cast on 6x60 points:

6004 6005 MONDAY TUESDAY WEDNESDAY SUNDAY 6007 6008 6009 FRIDAY THURSDAY SATURDAY 6012 Retain 6011 6010 GOOD ONLY Retain This Check This Check 6x60 points 6x60 points 18x60 points

Each of the following days of the week are cast on 12x60 points, except Wednesday, which is 12x72 points:

MONDAY TUESDAY WEDNESDAY
THURSDAY FRIDAY SATURDAY SUNDAY

Performance Number 12x36 points

Each of the following are cast on 12x48 points:

EVENING MATINEE

### THEATRE LOGOTYPES, (Continued)

The following are cast on 12x24-points, except May, Aug., Sep. and