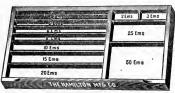

gle, with racks for 8 full-size cases and galley rest 13 00 |
| No. | 5.  | Double, with 8 full-size cases (see cut)                       |
| No. | 6.  | Double, with 8 full-size cases and galley rest 18 00           |
| No. | 7.  | Double, with 8 full-size cases and galley rest and 16 galley   |
|     |     | racks                                                          |
| No. | 8.  | Double, with racks for 8 full-size and 8 two-thirds cases 1900 |
| No. | 9.  | Double, with racks for 16 full-size cases and galley rest 2050 |
| No. | 10. | Double, with racks for 8 full-size cases and 8 two-thirds      |
|     |     | cases, galley rest, and 16 galley racks 30 00                  |
|     |     |                                                                |







































Blank Case Full Size . . . . . . . \$0.65 | Two-third Size . . . . . . . \$0.45





Two-third California Job . . . . \$0.75 | Two-third Yankee Job . . . . . \$0.75

### HARRIS RULE CASE



| Harris Rule Case, No. 1, holds two 8-pound fonts                                                  |
|---------------------------------------------------------------------------------------------------|
| Harris Rule Case, No. 2, holds one 16-pound font 100                                              |
| Harris Rule Case, No. $\frac{3}{4}$ Used together, hold one $\frac{32}{10}$ font $\frac{75}{100}$ |
| Harris Rule Case, No. 4)                                                                          |
| Harris Rule or Individual Lead Case, No. 0