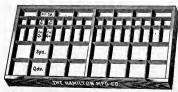

e, with racks for 8 full-size cases and galley rest 13 00 |
| No. | 5.  | Double, with 8 full-size cases (see cut)                       |
| No. | 6.  | Double, with 8 full-size cases and galley rest 18 00           |
| No. | 7.  | Double, with 8 full-size cases and galley rest and 16 galley   |
|     |     | racks                                                          |
| No. | 8.  | Double, with racks for 8 full-size and 8 two-thirds cases 1900 |
| No. | 9.  | Double, with racks for 16 full-size cases and galley rest 2050 |
| No. | 10. | Double, with racks for 8 full-size cases and 8 two-thirds      |
|     |     | cases, galley rest, and 16 galley racks 30 00                  |
|     |     |                                                                |







































Blank Case Full Size . . . . . . . \$0.65 | Two-third Size . . . . . . . \$0.45





Two-third California Job . . . . \$0.75 | Two-third Yankee Job . . . . . \$0.75

### HARRIS RULE CASE



| Harris Rule Case, No. 1, holds two 8-pound fonts                                                  |
|---------------------------------------------------------------------------------------------------|
| Harris Rule Case, No. 2, holds one 16-pound font 100                                              |
| Harris Rule Case, No. $\frac{3}{4}$ Used together, hold one $\frac{32}{10}$ font $\frac{75}{100}$ |
| Harris Rule Case, No. 4)                                                                          |
| Harris Rule or Individual Lead Case, No. 0