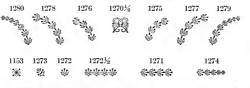

### Type, Borders, Ornaments, Rules, Cuts, Etc.

| <b>A</b>                                                                                                                                                                                                                                                              |                                                                                                                  |
|-----------------------------------------------------------------------------------------------------------------------------------------------------------------------------------------------------------------------------------------------------------------------|------------------------------------------------------------------------------------------------------------------|
| A PAGE                                                                                                                                                                                                                                                                | BORDERS PAGE                                                                                                     |
| Accents                                                                                                                                                                                                                                                               | Parallel, Styles 1, 2 and 3., 373                                                                                |
| Accents, Job fonts                                                                                                                                                                                                                                                    | Pastel                                                                                                           |
| Accents, different Languages 308<br>Admiral 129-131                                                                                                                                                                                                                   | Pine Cone 380                                                                                                    |
| Admiral 129-131                                                                                                                                                                                                                                                       | Presto 360                                                                                                       |
| Admiral Figures 315                                                                                                                                                                                                                                                   | Primitive                                                                                                        |
| Algebraic Signs                                                                                                                                                                                                                                                       | Repoussé       370         Rinklets       383                                                                    |
| Ancient Gothic                                                                                                                                                                                                                                                        | Roseleaf                                                                                                         |
| Ancient Roman Borders 371<br>Ancient Roman Initials 342                                                                                                                                                                                                               | Roseleaf                                                                                                         |
| Ancient Roman Initials 342                                                                                                                                                                                                                                            | Running, 12 Point 401-409                                                                                        |
| Ancient Roman (Lining) 164-167                                                                                                                                                                                                                                        | Running, 18 Point 410-414                                                                                        |
| Ancient Roman Page Orna. 428-431                                                                                                                                                                                                                                      | Running, 24 Point 415-418<br>Running, 36 Point 419                                                               |
| Angular Quads                                                                                                                                                                                                                                                         | Stipple Tint (12 and 24 point) 370                                                                               |
| Antique No. 5                                                                                                                                                                                                                                                         | Thistle (18 and 24 Point 369                                                                                     |
|                                                                                                                                                                                                                                                                       | Thistle (18 and 24 Point 369<br>Twentieth Century, Part 1 . 356                                                  |
| Antique Condensed 73                                                                                                                                                                                                                                                  | Twentieth Century, Part 2, 357                                                                                   |
| Antique Condensed 73 Arithmetical Signs 334 Auxiliaries 339-341 Auxiliaries for Body Letter 15, 18                                                                                                                                                                    | Wild Rose                                                                                                        |
| Auxiliaries                                                                                                                                                                                                                                                           | Braces and Dashes 335                                                                                            |
| Auxiliaries for Body Letter . 15, 18                                                                                                                                                                                                                                  | Braces, Wide (metal) 335                                                                                         |
| _                                                                                                                                                                                                                                                                     | Brackets Nos. 2, 3 and 4 340-341                                                                                 |
| В                                                                                                                                                                                                                                                                     | 727 1 (1) 7 7 1 7 7 1 7 7 1 7 7 1 7 7 1 7 1 7 1                                                                  |
|                                                                                                                                                                                                                                                                       | BRASS LEADERS                                                                                                    |
| Belclair Border                                                                                                                                                                                                                                                       | Brass Leads and Slugs 501-502                                                                                    |
| Belclair Border                                                                                                                                                                                                                                                       | Brass or Cop. Thin Spaces 502-504<br>Labor-Saving Font Prices 490                                                |
| Ben. Franklin Condensed . 114-116                                                                                                                                                                                                                                     | Labor-Saving Font Trices . 430<br>Labor-Savig F't Schemes 496-497                                                |
| Ben. Franklin Cond. Figures . 323                                                                                                                                                                                                                                     | integer steve grant position and and                                                                             |
| Ben. Franklin Open 112-113                                                                                                                                                                                                                                            | BRASS RULE INFORMATION                                                                                           |
| Ben, Franklin Fractions 329                                                                                                                                                                                                                                           |                                                                                                                  |
| Ben. Franklin Initials 343                                                                                                                                                                                                                                            | Advertising Rules 497, 523<br>Brass Type 13, 299                                                                 |
| Black and White Borders . 387-393<br>Blank-Out Bearers 336                                                                                                                                                                                                            | Braces 498, 526                                                                                                  |
| Rody Italie Fonts 23                                                                                                                                                                                                                                                  | Bulletin                                                                                                         |
| Body Letter Accents 303                                                                                                                                                                                                                                               | Circles 501, 527                                                                                                 |
| Body Type 30-73                                                                                                                                                                                                                                                       | Corners, Octagon 500, 521                                                                                        |
| Body Type Information 18-19                                                                                                                                                                                                                                           | Cor's, Round or Square . 500, 520<br>Cor's Key, Round "K" . 501, 519<br>Column Rules 498-500                     |
| Body Type Weight Fonts 18-19                                                                                                                                                                                                                                          | Column Rules 498-500                                                                                             |
| Hank-Out Bearers   3-36     Body Italic Fonts   23     Body Letter Accents   303     Body Type   30-73     Body Type Information   18-19     Body Type Weight Fonts   18-19     Body Type References   335     Boldface Italic   257     Border Information   23, 395 | Column Rules (Beveled) 498                                                                                       |
| Border Information 23, 395                                                                                                                                                                                                                                            | Cut Rule, Short Lengths 490-491                                                                                  |
| 2702 462 22702 22702                                                                                                                                                                                                                                                  | Cut Rule, Long Lengths 490-491                                                                                   |
| BORDERS                                                                                                                                                                                                                                                               | Cut Rule Quantity Discount 492                                                                                   |
| Ancient Roman 371                                                                                                                                                                                                                                                     | Cut Rule, Special                                                                                                |
| Belclair                                                                                                                                                                                                                                                              | Dash Rules                                                                                                       |
| Black and white 387-395                                                                                                                                                                                                                                               | Diamonds 501, 527                                                                                                |
| Chrysanthemum 363                                                                                                                                                                                                                                                     | Foot Slugs (Brass or Metal) 498                                                                                  |
| Colonial-Scroll 361                                                                                                                                                                                                                                                   | Head Rules                                                                                                       |
| Convex       383         Cosmos       362         Dot and Diamond       394                                                                                                                                                                                           | Labor-Sav'g Fonts 488-489, 513-517<br>Labor-Sav'g F't Schemes 493-496                                            |
| Dot and Diamond 394                                                                                                                                                                                                                                                   | Miters, Fonts of 489                                                                                             |
| Festival                                                                                                                                                                                                                                                              | Miters, Single sets of 489                                                                                       |
| Festoon                                                                                                                                                                                                                                                               | Miters, Page Rule 490<br>Odd Size Schemes 489                                                                    |
| Flag                                                                                                                                                                                                                                                                  | Odd Size Schemes 489                                                                                             |
| Franklin 374-376                                                                                                                                                                                                                                                      | Ovals 501,527 Panel Rule, Labor-Saving 518 Perforating Rule 502 Scoring Rule 502 Self Adjusting Rule Borders 519 |
| Holly                                                                                                                                                                                                                                                                 | Perforating Pule                                                                                                 |
| Knickerbocker, 1, 2, 3, 4 372<br>Lafayette 377-379                                                                                                                                                                                                                    | Scoring Rule 509                                                                                                 |
| Lily                                                                                                                                                                                                                                                                  | Self Adjusting Rule Borders 519                                                                                  |
| Lily                                                                                                                                                                                                                                                                  | Space Rule Fonts                                                                                                 |
| Morning Glory 200                                                                                                                                                                                                                                                     | Strin Pule 199 505 519                                                                                           |