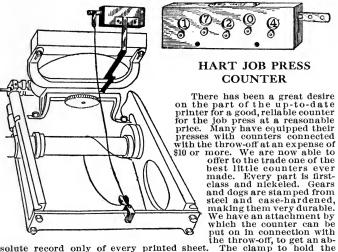

|         |

(Note: the Eyelet Attachment is used on the Punching Attachment. It cannot be applied to the Round Cornering Machine alone.)

Style O Eyelet Set uses AO eyelet; fits hole of Style A Punch. Style P Eyelet Set uses BP eyelet; fits hole of Style B Punch. Style Q Eyelet Set uses CCQ eyelet; fits hole of Style CC Punch. Style R Eyelet Set uses DDR eyelet; fits hole of Style DD Punch. Style S Eyelet Set uses ES eyelet; fits hole of Style E Punch.

### **COUNTING MACHINES**



solute record only of every printed sheet. The clamp to hold the bracket on the fountain-arm, and pulley with clamp to fasten to roller-arm, are all included with throw-off device.

INSTRUCTIONS.—When clamped on, as shown in cut, bend arm up so counter is perpendicular. Put the cord through roller and around the eccentric shaft and fasten to set screw. When the impression is on, counter will register, and when off, cord will be loose and not register. These are for Chandler & Price presses and all Gordons and others working that way.

For the Universal and those working that way, the counter is fastened under the throw-off, and when the press moves up it will register just before the impression. We send a device to reverse the handle movement.

| Size 13/4 x 41/4 inches, registering 10,0