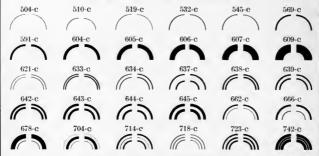

|



## SELF-ADJUSTING RULE BORDERS

Very Useful for Newspaper Advertising, Drug Labels and General Job Work



Each font contains eight brass corners and four pieces each of rule from one to ten Nonpareil ems inclusive, and two pieces each of rule from twenty to twenty-eight Nonpareil ems inclusive. All numbered.

Price per font, packed in neat box, \$3.00. Extra corners, 80 cents per set of eight.



is  $6\frac{1}{2}$  picas in length, so that two placed together equal a standard single newspaper column in width and make only one joint, where ordinarily two are required. Another feature is the extension which allows ample binding room in locking up, and practically effaces aldifficulties in making the rules join.

## **BRASS ROUND CORNERS**

12 Points Square. Per set of four, \$0 35



Above corners can also be furnished 18 points square. Per set of four, \$0.50

24 Points Square. Per set of four, \$0 60



Brass Round Corners can be supplied on either of the above bodies for any plain or parallel face rule made by us.

## **BRASS SQUARE CORNERS**

12 Points Square Per set of four, \$0 35



For quantity prices of Brass Round or Square Corners, see page 500. 24 Points Square Per set of four, \$0 60



## **BRASS OCTAGON CORNERS**





#### 18 Points Square. Per set of four, \$0 35



#### 24 Points Square. Per set of four, \$0 50



SIZE

4-Column

## **BRASS HEAD RULES**

The following prices are for any single, double, parallel or triple rule shown in this book. Regular sizes 13 em column and 6-point column rule. For other bodies and lengths, see Table I on page 491.