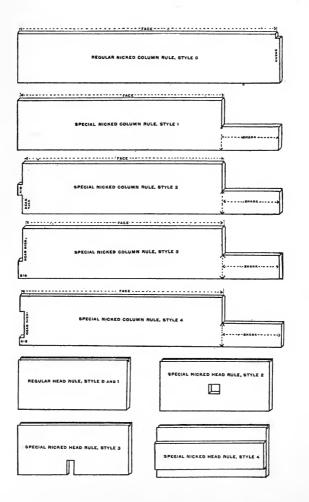

-|-------------|--------|--------|
| Brass, 12 Point . |  |  |  |    |  |  |   |   |  |  |    |   |     | \$0 15      | \$0    |        |
| Brass, 18 Point . |  |  |  |    |  |  |   |   |  |  |    |   |     | 20          |        | 30     |
| Brass, 24 Point . |  |  |  |    |  |  |   |   |  |  |    |   |     | 25          |        | 35     |
| Metal, 12 Point . |  |  |  |    |  |  |   |   |  |  |    | ٠ | ٠   | 04          |        | 06     |
| Metal, 18 Point . |  |  |  |    |  |  |   |   |  |  |    |   |     |             |        | 07     |
| Metal, 24 Point . |  |  |  | ٠. |  |  | ٠ | ٠ |  |  | ٠. |   | ٠   | 06          |        | 08     |

## ILLUSTRATING STYLES OF NICKED COLUMN RULES MOST COMMONLY USED

For prices see preceding page. For instructions in ordering see following page



## INSTRUCTIONS FOR ORDERING BRASS COLUMN OR HEAD RULES

Style No. 0. Give quantity, size of body, and length of face. The shank on this style is always made as long as the body of the rule, viz: on 6-point rule, the shank is 6-points; on 8-point, 8-points, etc.

Style No. 1. Give quantity, size of body and length of face, and length and height of shank. This is the style rule most generally used for stereotyping.

Style No. 2. Give quantity, size of body, and length of face; length and height of shank, height of head nick and length and height of nib.

Style No. 3. Give quantity, size of body and length of face: length and height of shank and length and height of nib.

Style No. 4. "Give quantity, size of body and length of face; length and height of shank; height of head-nick and lengt