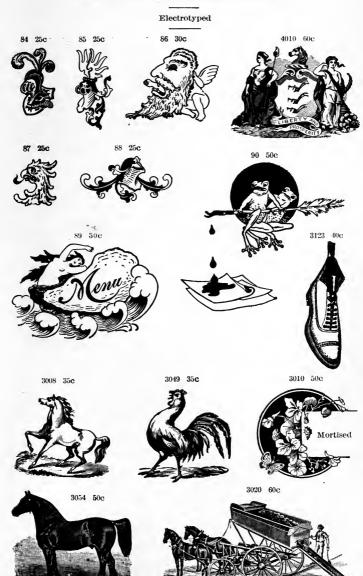

5c 2018 \$1 25 2015 50c







# Washington Text Page Ornaments

Made for One Color Only





Nine different characters. Nos. 3166, 3167, 3168 and 3169 made for two colors. Nos. 3161, 3162, 3163, 3164 and 3165 are made for three colors.





3161 40e each color

EACH FONT CONTAINS one each of Numbers 3161 3162 and 3165; two each of 3163, 3164, 3167 and 3169; four each of 3166 and 3168

Font of Ornaments as above one color, \$5 00. Tints extra





3169 15c each color



20c each color





3167 15c each color



20c each color

3164 50c each color

# **CASLON BOLD PAGE ORNAMENTS**

SERIES No. 2



# CASLON BOLD PAGE ORNAMENTS

SERIES No. 2-Continued



#### PENNSYLVANIA STATE SEALS





Two colors...... \$3 50

#### UNITED STATES EMBLEMS



# UNITED STATES EMBLEMS



Cast in Type Metal

















Electrotyped 4002 35c 3030 50e 4003 35c 4006 75c 4017 75e 3115 60e 3120 60c 4019 50c 4018 50c 3120 can be furnished 3¾ inch high, number 3114; also 3115, 4 inches high, number 3116, at \$1.25 each.





Electrotyped











Larger size, 3170 2 inches high, 75c 4034 60c





3079 50c











3136 (same design as 3133 but 8 inches high and made for three colors) \$1.75 each color











Electrotyped

4082 \$1 00 4090 \$1 00 Color piece for flame, 30c 3153 50c 4099 75c Color for 3144 75c 3154 75c

4090 is made in three other sizes, viz:  $4093\,1\%$  inches high, 40c:  $4094,\,2\%$  inches high, 60c;  $4091,\,6\%$  inches high,  $\$1\,25$ ; color piece for 4093 or  $4094,\,25c$  each; for  $4091,\,50c$ . 4099 is also made 4 inches high, numbered 4098 at  $\$1\,00$ ; co