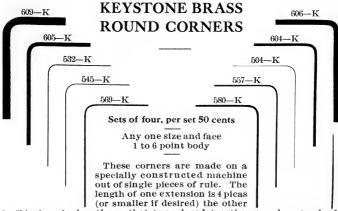

|      |        |        |   |  |   |  |  | 28 50         |
| 8  | Point, 4 | pieces | each, | from | 1 | to 50 | ems, | inside | miters |   |  |   |  |  | 35 65         |
|    | Point, 4 |        |       |      |   |       |      |        |        |   |  |   |  |  | 40 45         |
| 12 | Point, 4 | pieces | each. | from | 1 | to 50 | ems. | inside | miters |   |  |   |  |  | 48 20         |



## SELF-ADJUSTING RULE BORDERS

Very Useful for Newspaper Advertising, Drug Labels and General Job Work



Each font contains eight brass corners and four pieces each of rule from one to ten Nonpareil ems inclusive, and two pieces each of rule from twenty to twenty-eight Nonpareil ems inclusive. All numbered.

Price per font, packed in neat box, \$3.00. Extra corners, 80 cents per set of eight.



is  $6\frac{1}{2}$  picas in length, so that two placed together equal a standard single newspaper column in width and make only one joint, where ordinarily two are required. Another feature is the extension which allows ample binding room in locking up, and practically effaces aldifficulties in making the rules join.

## **BRASS ROUND CORNERS**

12 Points Square. Per set of four, \$0 35



Above corners can also be furnished 18 points square. Per set of four, \$0.50

24 Points Square. Per set of four, \$0 60



Brass Round Corners can be supplied on either of the above bodies for any plain or parallel face rule made by us.

## **BRASS SQUARE CORNERS**

12 Points Square Per set of four, \$0 35



For quantity prices of Brass Round or Square Corners, see page 500. 24 Points Square Per set