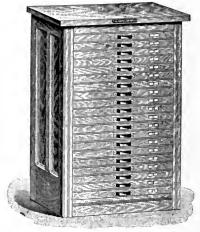

but a moment is required to find any original cut or electrotype. When in use the Cabinet is so arranged that each cut or electrotype has a place specially partioned off for its accommodation. This space is laid out in the right size to accommodate the cut, and there is no waste of room. It is properly recorded in the Index Book, which accompanies each Cabinet.

Description and prices of other Electro and Cut Cabinets on application.

|           |  |  |  |  | HEIGHT  |
|-----------|--|--|--|--|---------|
|           |  |  |  |  | INCHES  |
| 20 cases  |  |  |  |  | . 373/8 |
| ★25 cases |  |  |  |  | . 441/4 |
| 30 cases  |  |  |  |  | . 53    |
| *40 cases |  |  |  |  | . 68    |
| ★50 cases |  |  |  |  | . 84    |
| ★60 cases |  |  |  |  | . 99    |
|           |  |  |  |  |         |



|                 | *              | *              |
|-----------------|----------------|----------------|
| FULL-SIZE CASES | 2-3 SIZE CASES | 3-4 SIZE CASES |
| \$35 00         | \$25 00        | \$30 00        |
| 40 00           | 30 00          | 35 00          |
| 45 00           | 35 00          | 40 00          |
| 60 00           | 48 00          | 53 00          |
| 75 00           | 60 00          | 65 00          |
| 90 00           | 72 00          | 78 00          |
|                 |                |                |

### **GALLEY CABINETS**



Are made of thoroughly seasoned hardwood, in the most substantial manner, and are designed to carry an immense weight. The flat-top cabinets are constructed with flat sides and the shelves are grooved into

the upright divisions.