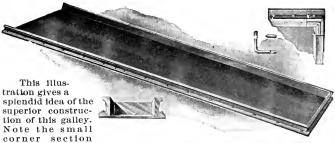

gauges with tongues are 12 points high.



EXTENSION FEED GUIDE FLEXIBLE FEED GUIDE

Extension Feed Guide, per pair, including extra pair of short guides and tongues.

Flexible Feed Guide, designed for use as a side guide. Can be worked beneath the gripper; per dozen \$1 00



PERFECT REGISTER GAUGE

A truly perfect Register Gauge; one size; price per set of three, 

## GAUGE PINS AND FEED GUIDES





#### ADJUSTABLE SPRING TONGUE GAUGE PINS

Per Dozen, consisting of 12 large pins and 12 large tongues extra.... \$1 20 Per Set of Three, with three long extra tongues.... 40

#### IRON GAUGE PIN DRAWER

Secured under press table; for gauge pins when not in use. Size,  $2\frac{1}{2}x3\frac{1}{2}$  inches. Price, 25 cents; by mall, 7 cents extra.

# **GALLEYS**

#### PARAGON ALL BRASS GALLEY



which shows the patent corner lock, and the end view shows the shape of the sides which enable the workman to get an easy hold when lifting from stone or table—a time saver. The sides are riveted to the bottom (not screwed) and the manner in which the corners are locked make these the most rigid and longest wearing galleys on the market, yet the prices are no higher than any other.

| Single | Column, | 33/4 x 233/4                       | inches | inside |  |   |  |  |   |   |  |   | \$2 0      | 00 |
|--------|---------|------------------------------------|--------|--------|--|---|--|--|---|---|--|---|------------|----|
| Single | Column, | $3\frac{3}{4}$ x $15\frac{3}{4}$   | inches | inside |  |   |  |  |   |   |  |   | 17         | 5  |
| Single | Column, | 33/4×113/4