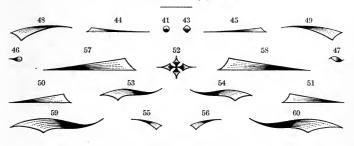

No. 42.





Each font of Section No. 44 contains 8 types of 1158; 27 inches 1302;  $11\frac{1}{2}$  inches of 1305; 8 types of 1304; 4 types each of 1305, 1306, 1307, 1308, 1309, and 1312; 2 types each 1311 and 1311. Section No. 45 contains same number of pieces as Section No. 45.





Each font contains 6 inches of 1323; 18 inches of 1324; 8 types 1325; 16 types of 1326; 6 types of 1327; 12 types of 1328; 12 types of 1329; 6 types of 1330.

# STATIONERS' ORNAMENTS

PRICE PER FONT, \$1 25



Each font contains 6 pieces of 9004, 4 pieces of 9007, 2 pieces each of 9001, 9002, 9003, 9005 and 9006. Color pieces for 9006 are included in each font.



MADE OF OUR CELEBRATED NICKEL-ALLOY TYPE METAL













# **POINTERS**

PRICE PER FONT, \$1 25



# POINTERS SHADED

PRICE PER FONT, \$1 25



# POINTERS OUTLINE

PRICE PER FONT, \$1 25



# ANCIENT ORNAMENTS

### SERIES L

#### EIGHT POINT, PER FONT, \$0 50

353 354 355 356 357 358 359 360 361 \*\* \*\* \*\* \*\* \*\* \*\*

#### TEN POINT, PER FONT, \$0.50

#### TWELVE POINT, PER FONT, \$0 50

#### FOURTEEN POINT PER FONT \$0.50



## EIGHTEEN POINT, PER FONT, \$0 75

\$\frac{399}{4}\$ \$\frac{391}{4}\$ \$\frac{392}{4}\$ \$\frac{393}{4}\$ \$\frac{394}{4}\$ \$\frac{395}{4}\$ \$\frac{395}{4}



#### TWENEY SOUR BOINT BER FONT \$0.00











60 in. \$1 50



24 Point No. 3 36 inches \$1 65 18 Point No. 3 36 inches \$1 30 12 Point No. 3 54 inches \$1 50 No. 3 60 in. 6 Point No. 3 60 in. \$1 50 

24 Point No. 4 36 inches \$1 65 18 Point No. 4 36 inches \$1 30 12 Point No. 4 54 inches \$1 50 6 Point No. 4 60 in. \$1 50

24 Point