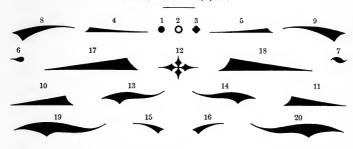

43 contains same number of pieces as Section No. 42.





Each font of Section No. 44 contains 8 types of 1158; 27 inches 1302;  $11\frac{1}{2}$  inches of 1305; 8 types of 1304; 4 types each of 1305, 1306, 1307, 1308, 1309, and 1312; 2 types each 1311 and 1311. Section No. 45 contains same number of pieces as Section No. 45.





Each font contains 6 inches of 1323; 18 inches of 1324; 8 types 1325; 16 types of 1326; 6 types of 1327; 12 types of 1328; 12 types of 1329; 6 types of 1330.

# STATIONERS' ORNAMENTS

PRICE PER FONT, \$1 25



Each font contains 6 pieces of 9004, 4 pieces of 9007, 2 pieces each of 9001, 9002, 9003, 9005 and 9006. Color pieces for 9006 are included in each font.



MADE OF OUR CELEBRATED NICKEL-ALLOY TYPE METAL













# **POINTERS**

PRICE PER FONT, \$1 25



# POINTERS SHADED

PRICE PER FONT, \$1 25



# POINTERS OUTLINE

PRICE PER FONT, \$1 25



# ANCIENT ORNAMENTS

### SERIES L

#### EIGHT POINT, PER FONT, \$0 50

353 354 355 356 357 358 359 360 361 \*\* \*\* \*\* \*\* \*\* \*\*

#### TEN POINT, PER FONT, \$0.50

#### TWELVE POINT, PER FONT, \$0 50

#### FOURTEEN POINT PER FONT \$0.50



## EIGHTEEN POINT, PER FONT, \$0 75

\$\frac{399}{4}\$ \$\frac{391}{4}\$ \$\frac{392}{4}\$ \$\frac{393}{4}\$ \$\frac{394}{4}\$ \$\frac{395}{4}\$ \$\frac{395}{4}



#### TWENEY SOUR BOINT BER FONT \$0.00











60 in. \$1 50



24 Point No. 3 36 inches \$1 65 18 Point No. 3 36 inches \$1 30 12 Point No. 3 54 inches \$1 50 No. 3 60 in. 6 Point No. 3 60 in. \$1 50 

24 Point No. 4 36 inches \$1 65 18 Point No. 4 36 inches \$1 30 12 Point No. 4 54 inches