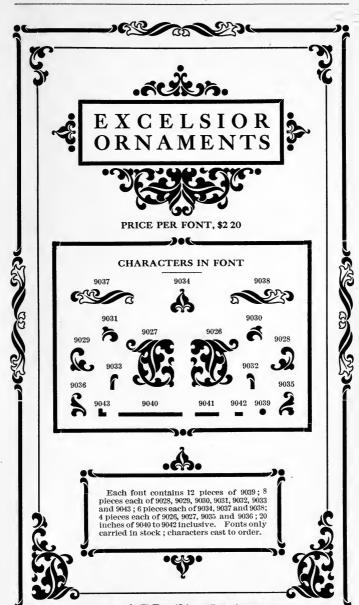

PART ONE

PRICE PER FONT, \$2 50

Each Font contains 22 pieces 1601; 16 pieces 1607; 12 pieces 1606; 10 pieces each 1603 to 1605 inclusive; 8 pieces each 1602 and 1603; 4 pieces each 1609, 1610, 1619; 2 pieces each 1611 to 1618 inclusive.

### CHARACTERS IN FONTS

# 20th CENTURY BORDER

PART TWO

#### CHARACTERS IN FONTS



## PRICE PER FONT, \$2 50

Each Font contains 22 pieces 1601; 16 pieces 1607; 8 pieces each 1602 to 1606 inclusive; 8 pieces 1608; 4 pieces each 1620 to 1623 inclusive; 2 pieces each 1624 to 1627 inclusive.



# **BELCLAIR BORDER**



Each font contains 36% inches of 1628 to 1630 inclusive; 4 pieces each of 1631, 1632, 1638, 1639 and 1640; 2 pieces each of 1633, 1631, 1635, 1636, 1637, 1641 and 1642. Fonts only carried in stock; characters cast to order when desired.



# PRESTO BORDER

#### EACH FONT CONTAINS

8 pieces each of 1586, 1589 and 1590; 4 pieces each of 1587, 1588, 1591, 1592, 1593, 1594, 1595, 1596 and 1597; 2 pieces each of 1598, 1599 and 1600; 33 inches of 1581 to 1585 inclusive. Fonts only carried in stock; characters cast to order when desired. Our 3-point No. 605 Rule can be used in conjunction with

this border to make it any length desired. Price, per foot, 15c.

PRICE PER FONT, \$2 75

# CHARACTERS IN FONTS



Made of NICKEL-ALLOY METAL

# Colonial Border-Scroll

N I C K E L

PRICE PER FONT \$2 00

### CHARACTERS

1469 1470 1470 1465 1463

H 1468

Each Font contains 22 inches of 1463, 6 inches 1464, 16 pieces of 1466; 6 pieces ach of 1467 and 1468; and 3 pieces of 1469 and 1470. Fonts only carried in stock; characters cast to order.