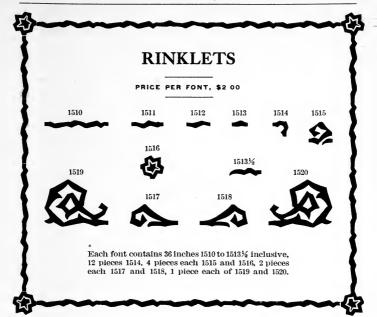

### Type, Borders, Ornaments, Rules, Cuts, Etc.

| <b>A</b>                                                                                                                                                                                                                                                              |                                                                                                                  |
|-----------------------------------------------------------------------------------------------------------------------------------------------------------------------------------------------------------------------------------------------------------------------|------------------------------------------------------------------------------------------------------------------|
| A PAGE                                                                                                                                                                                                                                                                | BORDERS PAGE                                                                                                     |
| Accents                                                                                                                                                                                                                                                               | Parallel, Styles 1, 2 and 3., 373                                                                                |
| Accents, Job fonts                                                                                                                                                                                                                                                    | Pastel                                                                                                           |
| Accents, different Languages 308<br>Admiral 129-131                                                                                                                                                                                                                   | Pine Cone 380                                                                                                    |
| Admiral 129-131                                                                                                                                                                                                                                                       | Presto 360                                                                                                       |
| Admiral Figures 315                                                                                                                                                                                                                                                   | Primitive                                                                                                        |
| Algebraic Signs                                                                                                                                                                                                                                                       | Repoussé       370         Rinklets       383                                                                    |
| Ancient Gothic                                                                                                                                                                                                                                                        | Roseleaf                                                                                                         |
| Ancient Roman Borders 371<br>Ancient Roman Initials 342                                                                                                                                                                                                               | Roseleaf                                                                                                         |
| Ancient Roman Initials 342                                                                                                                                                                                                                                            | Running, 12 Point 401-409                                                                                        |
| Ancient Roman (Lining) 164-167                                                                                                                                                                                                                                        | Running, 18 Point 410-414                                                                                        |
| Ancient Roman Page Orna. 428-431                                                                                                                                                                                                                                      | Running, 24 Point 415-418<br>Running, 36 Point 419                                                               |
| Angular Quads                                                                                                                                                                                                                                                         | Stipple Tint (12 and 24 point) 370                                                                               |
| Antique No. 5                                                                                                                                                                                                                                                         | Thistle (18 and 24 Point 369                                                                                     |
|                                                                                                                                                                                                                                                                       | Thistle (18 and 24 Point 369<br>Twentieth Century, Part 1 . 356                                                  |
| Antique Condensed 73                                                                                                                                                                                                                                                  | Twentieth Century, Part 2, 357                                                                                   |
| Antique Condensed 73 Arithmetical Signs 334 Auxiliaries 339-341 Auxiliaries for Body Letter 15, 18                                                                                                                                                                    | Wild Rose                                                                                                        |
| Auxiliaries                                                                                                                                                                                                                                                           | Braces and Dashes 335                                                                                            |
| Auxiliaries for Body Letter . 15, 18                                                                                                                                                                                                                                  | Braces, Wide (metal) 335                                                                                         |
| _                                                                                                                                                                                                                                                                     | Brackets Nos. 2, 3 and 4 340-341                                                                                 |
| В                                                                                                                                                                                                                                                                     | 727 1 (1) 7 7 1 7 7 1 7 7 1 7 7 1 7 7 1 7 1 7 1                                                                  |
|                                                                                                                                                                                                                                                                       | BRASS LEADERS                                                                                                    |
| Belclair Border                                                                                                                                                                                                                                                       | Brass Leads and Slugs 501-502                                                                                    |
| Belclair Border                                                                                                                                                                                                                                                       | Brass or Cop. Thin Spaces 502-504<br>Labor-Saving Font Prices 490                                                |
| Ben. Franklin Condensed . 114-116                                                                                                                                                                                                                                     | Labor-Saving Font Trices . 430<br>Labor-Savig F't Schemes 496-497                                                |
| Ben. Franklin Cond. Figures . 323                                                                                                                                                                                                                                     | integer steve grant position and and                                                                             |
| Ben. Franklin Open 112-113                                                                                                                                                                                                                                            | BRASS RULE INFORMATION                                                                                           |
| Ben, Franklin Fractions 329                                                                                                                                                                                                                                           |                                                                                                                  |
| Ben. Franklin Initials 343                                                                                                                                                                                                                                            | Advertising Rules 497, 523<br>Brass Type 13, 299                                                                 |
| Black and White Borders . 387-393<br>Blank-Out Bearers 336                                                                                                                                                                                                            | Braces 498, 526                                                                                                  |
| Rody Italie Fonts 23                                                                                                                                                                                                                                                  | Bulletin                                                                                                         |
| Body Letter Accents 303                                                                                                                                                                                                                                               | Circles 501, 527                                                                                                 |
| Body Type 30-73                                                                                                                                                                                                                                                       | Corners, Octagon 500, 521                                                                                        |
| Body Type Information 18-19                                                                                                                                                                                                                                           | Cor's, Round or Square . 500, 520<br>Cor's Key, Round "K" . 501, 519<br>Column Rules 498-500                     |
| Body Type Weight Fonts 18-19                                                                                                                                                                                                                                          | Column Rules 498-500                                                                                             |
| Hank-Out Bearers   3-36     Body Italic Fonts   23     Body Letter Accents   303     Body Type   30-73     Body Type Information   18-19     Body Type Weight Fonts   18-19     Body Type References   335     Boldface Italic   257     Border Information   23, 395 | Column Rules (Beveled) 498                                                                                       |
| Border Information 23, 395                                                                                                                                                                                                                                            | Cut Rule, Short Lengths 490-491                                                                                  |
| 2702 462 22702 22702                                                                                                                                                                                                                                                  | Cut Rule, Long Lengths 490-491                                                                                   |
| BORDERS                                                                                                                                                                                                                                                               | Cut Rule Quantity Discount 492                                                                                   |
| Ancient Roman 371                                                                                                                                                                                                                                                     | Cut Rule, Special                                                                                                |
| Belclair                                                                                                                                                                                                                                                              | Dash Rules                                                                                                       |
| Black and white 387-395                                                                                                                                                                                                                                               | Diamonds 501, 527                                                                                                |
| Chrysanthemum 363                                                                                                                                                                                                                                                     | Foot Slugs (Brass or Metal) 498                                                                                  |
| Colonial-Scroll 361                                                                                                                                                                                                                                                   | Head Rules                                                                                                       |
| Convex       383         Cosmos       362         Dot and Diamond       394                                                                                                                                                                                           | Labor-Sav'g Fonts 488-489, 513-517<br>Labor-Sav'g F't Schemes 493-496                                            |
| Dot and Diamond 394                                                                                                                                                                                                                                                   | Miters, Fonts of 489                                                                                             |
| Festival                                                                                                                                                                                                                                                              | Miters, Single sets of 489                                                                                       |
| Festoon                                                                                                                                                                                                                                                               | Miters, Page Rule 490<br>Odd Size Schemes 489                                                                    |
| Flag                                                                                                                                                                                                                                                                  | Odd Size Schemes 489                                                                                             |
| Franklin 374-376                                                                                                                                                                                                                                                      | Ovals 501,527 Panel Rule, Labor-Saving 518 Perforating Rule 502 Scoring Rule 502 Self Adjusting Rule Borders 519 |
| Holly                                                                                                                                                                                                                                                                 | Perforating Pule                                                                                                 |
| Knickerbocker, 1, 2, 3, 4 372<br>Lafayette 377-379                                                                                                                                                                                                                    | Scoring Rule 509                                                                                                 |
| Lily                                                                                                                                                                                                                                                                  | Self Adjusting Rule Borders 519                                                                                  |
| Lily                                                                                                                                                                                                                                                                  | Space Rule Fonts                                                                                                 |
| Morning Glory 200                                                                                                                                                                                                                                                     | Strin Pule 199 505 519                                                                                           |