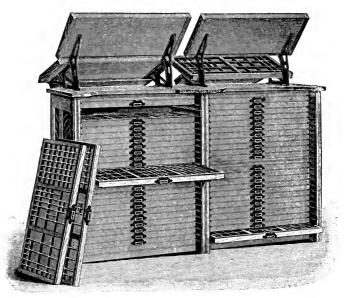

|                                                           |

Brass Label Holders attached to any Cabinet at an Additional Price of 5 cents per case list.

The Dimensions of Porter Steel-Run Cabinets in inches are as follows:

|                 | HIGH   | WIDE DEEP                |                 | HIGH   | WIDE DEEP          |
|-----------------|--------|--------------------------|-----------------|--------|--------------------|
| 23 Case Cabinet | . 43 . | $.35\frac{1}{2}22$       | 40 Case Cabinet | . 68 . | $.35\frac{1}{2}22$ |
| 25 Case Cabinet | . 46 . | $.35\frac{1}{2}$ . $.22$ | 50 Case Cabinet | . 84 . | . 351/2 22         |
| 30 Case Cabinet | . 53 . | . 351/4 22               | 60 Case Cabinet | . 99 . | . 351/2 22         |

# No. 7 PORTER STEEL-RUN CABINET



# **30-CASE WISCONSIN CABINET**



With Steel-Runs

# 20-CASE WISCONSIN CABINET



With Wooden-Runs and Galley Top

### WISCONSIN CABINETS WITH WOOD RUNS +

|         |                      |  |  |  |   |  |  | Fl | AT TO | P |  | AL | LEY TOP |
|---------|----------------------|--|--|--|---|--|--|----|-------|---|--|----|---------|
|         | 12 Two-thirds Cases  |  |  |  |   |  |  |    |       |   |  |    |         |
|         | 16 Two-thirds Cases  |  |  |  |   |  |  |    |       |   |  |    |         |
|         | 20 Two-thirds Cases  |  |  |  |   |  |  |    |       |   |  |    |         |
|         | 12 Three-quarter Ca  |  |  |  |   |  |  |    |       |   |  |    |         |
|         | 16 Three-quarter Ca  |  |  |  |   |  |  |    |       |   |  |    |         |
|         | 20 Thr