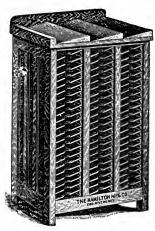

|  | . 373/8 |
| ★25 cases |  |  |  |  | . 441/4 |
| 30 cases  |  |  |  |  | . 53    |
| *40 cases |  |  |  |  | . 68    |
| ★50 cases |  |  |  |  | . 84    |
| ★60 cases |  |  |  |  | . 99    |
|           |  |  |  |  |         |



|                 | *              | *              |
|-----------------|----------------|----------------|
| FULL-SIZE CASES | 2-3 SIZE CASES | 3-4 SIZE CASES |
| \$35 00         | \$25 00        | \$30 00        |
| 40 00           | 30 00          | 35 00          |
| 45 00           | 35 00          | 40 00          |
| 60 00           | 48 00          | 53 00          |
| 75 00           | 60 00          | 65 00          |
| 90 00           | 72 00          | 78 00          |
|                 |                |                |

### **GALLEY CABINETS**



Are made of thoroughly seasoned hardwood, in the most substantial manner, and are designed to carry an immense weight. The flat-top cabinets are constructed with flat sides and the shelves are grooved into

the upright divisions. The galleytop cabinets are superior, with panel ends, and shelves rest on strips securely fastened to the upright division. This method of construction reinforces the frame and makes them mneh stronger than the flat-top cabinets.



| ⋆ No. | 1.  | 1 Tier Galley Top, Holds 20 Double Galleys  |  |  |    |  |   | \$14 | 00 |
|-------|-----|---------------------------------------------|--|--|----|--|---|------|----|
| ⋆No.  | 2.  | 2 Tier Galley Top, Holds 40 Double Galleys  |  |  |    |  |   | 25   | 00 |
| ⋆No.  | 3.  | 3 Tier Galley Top, Holds 66 Double Galleys