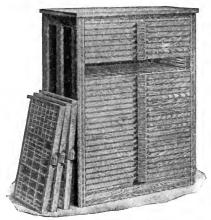

|

Brass Label Holders attached to any Cabinet at an Additional Price of 5 cents per case list.

The Dimensions of Porter Steel-Run Cabinets in inches are as follows:

|                 | HIGH   | WIDE DEEP                |                 | HIGH   | WIDE DEEP          |
|-----------------|--------|--------------------------|-----------------|--------|--------------------|
| 23 Case Cabinet | . 43 . | $.35\frac{1}{2}22$       | 40 Case Cabinet | . 68 . | $.35\frac{1}{2}22$ |
| 25 Case Cabinet | . 46 . | $.35\frac{1}{2}$ . $.22$ | 50 Case Cabinet | . 84 . | . 351/2 22         |
| 30 Case Cabinet | . 53 . | . 351/4 22               | 60 Case Cabinet | . 99 . | . 351/2 22         |

# No. 7 PORTER STEEL-RUN CABINET



# **30-CASE WISCONSIN CABINET**



With Steel-Runs

# 20-CASE WISCONSIN CABINET



With Wooden-Runs and Galley Top

### WISCONSIN CABINETS WITH WOOD RUNS +

|         |                      |  |  |  |   |  |  | Fl | AT TO | P |  | AL | LEY TOP |
|---------|----------------------|--|--|--|---|--|--|----|-------|---|--|----|---------|
|         | 12 Two-thirds Cases  |  |  |  |   |  |  |    |       |   |  |    |         |
|         | 16 Two-thirds Cases  |  |  |  |   |  |  |    |       |   |  |    |         |
|         | 20 Two-thirds Cases  |  |  |  |   |  |  |    |       |   |  |    |         |
|         | 12 Three-quarter Ca  |  |  |  |   |  |  |    |       |   |  |    |         |
|         | 16 Three-quarter Ca  |  |  |  |   |  |  |    |       |   |  |    |         |
|         | 20 Three-quarter Ca  |  |  |  |   |  |  |