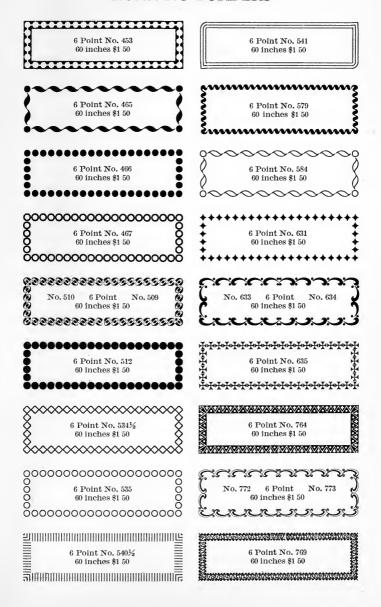

### Type, Borders, Ornaments, Rules, Cuts, Etc.

| <b>A</b>                                                                                                                                                                                                                                                              |                                                                                                                  |
|-----------------------------------------------------------------------------------------------------------------------------------------------------------------------------------------------------------------------------------------------------------------------|------------------------------------------------------------------------------------------------------------------|
| A PAGE                                                                                                                                                                                                                                                                | BORDERS PAGE                                                                                                     |
| Accents                                                                                                                                                                                                                                                               | Parallel, Styles 1, 2 and 3., 373                                                                                |
| Accents, Job fonts                                                                                                                                                                                                                                                    | Pastel                                                                                                           |
| Accents, different Languages 308<br>Admiral 129-131                                                                                                                                                                                                                   | Pine Cone 380                                                                                                    |
| Admiral 129-131                                                                                                                                                                                                                                                       | Presto 360                                                                                                       |
| Admiral Figures 315                                                                                                                                                                                                                                                   | Primitive                                                                                                        |
| Algebraic Signs                                                                                                                                                                                                                                                       | Repoussé       370         Rinklets       383                                                                    |
| Ancient Gothic                                                                                                                                                                                                                                                        | Roseleaf                                                                                                         |
| Ancient Roman Borders 371<br>Ancient Roman Initials 342                                                                                                                                                                                                               | Roseleaf                                                                                                         |
| Ancient Roman Initials 342                                                                                                                                                                                                                                            | Running, 12 Point 401-409                                                                                        |
| Ancient Roman (Lining) 164-167                                                                                                                                                                                                                                        | Running, 18 Point 410-414                                                                                        |
| Ancient Roman Page Orna. 428-431                                                                                                                                                                                                                                      | Running, 24 Point 415-418<br>Running, 36 Point 419                                                               |
| Angular Quads                                                                                                                                                                                                                                                         | Stipple Tint (12 and 24 point) 370                                                                               |
| Antique No. 5                                                                                                                                                                                                                                                         | Thistle (18 and 24 Point 369                                                                                     |
|                                                                                                                                                                                                                                                                       | Thistle (18 and 24 Point 369<br>Twentieth Century, Part 1 . 356                                                  |
| Antique Condensed 73                                                                                                                                                                                                                                                  | Twentieth Century, Part 2, 357                                                                                   |
| Antique Condensed 73 Arithmetical Signs 334 Auxiliaries 339-341 Auxiliaries for Body Letter 15, 18                                                                                                                                                                    | Wild Rose                                                                                                        |
| Auxiliaries                                                                                                                                                                                                                                                           | Braces and Dashes 335                                                                                            |
| Auxiliaries for Body Letter . 15, 18                                                                                                                                                                                                                                  | Braces, Wide (metal) 335                                                                                         |
| _                                                                                                                                                                                                                                                                     | Brackets Nos. 2, 3 and 4 340-341                                                                                 |
| В                                                                                                                                                                                                                                                                     | 727 1 (1) 7 7 1 7 7 1 7 7 1 7 7 1 7 7 1 7 1 7 1                                                                  |
|                                                                                                                                                                                                                                                                       | BRASS LEADERS                                                                                                    |
| Belclair Border                                                                                                                                                                                                                                                       | Brass Leads and Slugs 501-502                                                                                    |
| Belclair Border                                                                                                                                                                                                                                                       | Brass or Cop. Thin Spaces 502-504<br>Labor-Saving Font Prices 490                                                |
| Ben. Franklin Condensed . 114-116                                                                                                                                                                                                                                     | Labor-Saving Font Trices . 430<br>Labor-Savig F't Schemes 496-497                                                |
| Ben. Franklin Cond. Figures . 323                                                                                                                                                                                                                                     | integer steve grant position and and                                                                             |
| Ben. Franklin Open 112-113                                                                                                                                                                                                                                            | BRASS RULE INFORMATION                                                                                           |
| Ben, Franklin Fractions 329                                                                                                                                                                                                                                           |                                                                                                                  |
| Ben. Franklin Initials 343                                                                                                                                                                                                                                            | Advertising Rules 497, 523<br>Brass Type 13, 299                                                                 |
| Black and White Borders . 387-393<br>Blank-Out Bearers 336                                                                                                                                                                                                            | Braces 498, 526                                                                                                  |
| Rody Italie Fonts 23                                                                                                                                                                                                                                                  | Bulletin                                                                                                         |
| Body Letter Accents 303                                                                                                                                                                                                                                               | Circles 501, 527                                                                                                 |
| Body Type 30-73                                                                                                                                                                                                                                                       | Corners, Octagon 500, 521                                                                                        |
| Body Type Information 18-19                                                                                                                                                                                                                                           | Cor's, Round or Square . 500, 520<br>Cor's Key, Round "K" . 501, 519<br>Column Rules 498-500                     |
| Body Type Weight Fonts 18-19                                                                                                                                                                                                                                          | Column Rules 498-500                                                                                             |
| Hank-Out Bearers   3-36     Body Italic Fonts   23     Body Letter Accents   303     Body Type   30-73     Body Type Information   18-19     Body Type Weight Fonts   18-19     Body Type References   335     Boldface Italic   257     Border Information   23, 395 | Column Rules (Beveled) 498                                                                                       |
| Border Information 23, 395                                                                                                                                                                                                                                            | Cut Rule, Short Lengths 490-491                                                                                  |
| 2702 462 22702 22702                                                                                                                                                                                                                                                  | Cut Rule, Long Lengths 490-491                                                                                   |
| BORDERS                                                                                                                                                                                                                                                               | Cut Rule Quantity Discount 492                                                                                   |
| Ancient Roman 371                                                                                                                                                                                                                                                     | Cut Rule, Special                                                                                                |
| Belclair                                                                                                                                                                                                                                                              | Dash Rules                                                                                                       |
| Black and white 387-395                                                                                                                                                                                                                                               | Diamonds 501, 527                                                                                                |
| Chrysanthemum 363                                                                                                                                                                                                                                                     | Foot Slugs (Brass or Metal) 498                                                                                  |
| Colonial-Scroll 361                                                                                                                                                                                                                                                   | Head Rules                                                                                                       |
| Convex       383         Cosmos       362         Dot and Diamond       394                                                                                                                                                                                           | Labor-Sav'g Fonts 488-489, 513-517<br>Labor-Sav'g F't Schemes 493-496                                            |
| Dot and Diamond 394                                                                                                                                                                                                                                                   | Miters, Fonts of 489                                                                                             |
| Festival                                                                                                                                                                                                                                                              | Miters, Single sets of 489                                                                                       |
| Festoon                                                                                                                                                                                                                                                               | Miters, Page Rule 490<br>Odd Size Schemes 489                                                                    |
| Flag                                                                                                                                                                                                                                                                  | Odd Size Schemes 489                                                                                             |
| Franklin 374-376                                                                                                                                                                                                                                                      | Ovals 501,527 Panel Rule, Labor-Saving 518 Perforating Rule 502 Scoring Rule 502 Self Adjusting Rule Borders 519 |
| Holly                                                                                                                                                                                                                                                                 | Perforating Pule                                                                                                 |
| Knickerbocker, 1, 2, 3, 4 372<br>Lafayette 377-379                                                                                                                                                                                                                    | Scoring Rule 509                                                                                                 |
| Lily                                                                                                                                                                                                                                                                  | Self Adjusting Rule Borders 519                                                                                  |
| Lily                                                                                                                                                                                                                                                                  | Space Rule Fonts                                                                                                 |
| Morning Glory 200                                                                                                                                                                                                                                                     | Strin Pule 199 505 519                                                                                           |