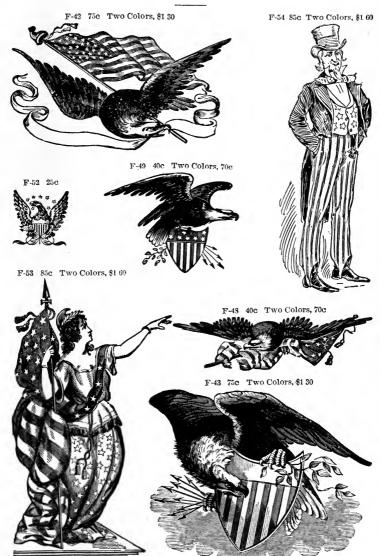

RNAMENTS 2013 65c 2012 65c 2018 \$1 25 2015 50c







# Washington Text Page Ornaments

Made for One Color Only





Nine different characters. Nos. 3166, 3167, 3168 and 3169 made for two colors. Nos. 3161, 3162, 3163, 3164 and 3165 are made for three colors.





3161 40e each color

EACH FONT CONTAINS one each of Numbers 3161 3162 and 3165; two each of 3163, 3164, 3167 and 3169; four each of 3166 and 3168

Font of Ornaments as above one color, \$5 00. Tints extra





3169 15c each color



20c each color





3167 15c each color



20c each color

3164 50c each color

# **CASLON BOLD PAGE ORNAMENTS**

SERIES No. 2



# CASLON BOLD PAGE ORNAMENTS

SERIES No. 2-Continued



#### PENNSYLVANIA STATE SEALS





Two colors...... \$3 50

#### UNITED STATES EMBLEMS



# UNITED STATES EMBLEMS



Cast in Type Metal

















Electrotyped 4002 35c 3030 50e 4003 35c 4006 75c 4017 75e 3115 60e 3120 60c 4019 50c 4018 50c 3120 can be furnished 3¾ inch high, number 3114; also 3115, 4 inches high, number 3116, at \$1.25 each.





Electrotyped











Larger size, 3170 2 inches high, 75c 4034 60c





3079 50c











3136 (same design as 3133 but 8 inches high and made for three colors) \$1.75 each color











Electrotyped

4082 \$1 00 4090 \$1 00 Color piece for flame, 30c 3153 50c 4099 75c Color for 3144 75c 3154 75c

4090 is made in three other sizes, viz:  $4093\,1\%$  inches high, 40c:  $4094,\,2\%$  inches high, 60c;  $4091,\,6\%$  inches high,  $\$1\,25$ ; color piece for 4093 or  $4094,\,25c$  each; for  $4091,\,50c$ . 4099 is also made 4 inches high, numbered