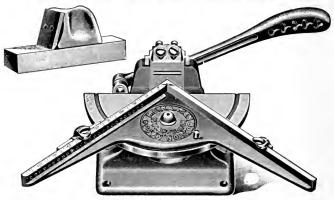

|     |
| No. 9—Iron bound, weight $1\frac{1}{2}$ pounds               |   |   |   |   |        |     |
|                                                              | + | • | 7 | • | 4 44 - | ~ 4 |
| Ordering by number will be sufficient.                       |   |   |   |   |        |     |

#### MITER BOXES

| (   |            | V |
|-----|------------|---|
| / / | R HOE & Co | Z |

| Wood, three-ply |           |      |    | 3 INS. |              |
|-----------------|-----------|------|----|--------|--------------|
| Wood, old style |           | 40 . |    |        | 50           |
| * Iron          | EMS<br>S5 | WIDE | 18 | EMS N  | NIDE<br>B OO |
| Saws            |           |      |    |        |              |

# MITERING MACHINES

#### HANSEN'S COMPLETE MITERING MACHINE



The rule holder has an angle of ninety degrees, so when placed in a central position you can miter square sets without changing its position. It is easily set by a pin for any desired angle, having no lines to guess at, thereby enabling the operator to obtain the required angle positively accurate at all times. It is graduated by 12-point ems and has two gauges, the left hand gauge having a supporter that enters any one of the holes of even ems, and by turning the supporter each quarter turn it lengthens or shortens the measure a 6-point em. You can get the inside measure by placing 2, 3 or 4 points between the supporter and gauge. The knife is held firmly by two screws and is regulated by two adjusting screws. A Jointer for sharpening the Knife to the proper angle is furnished with each