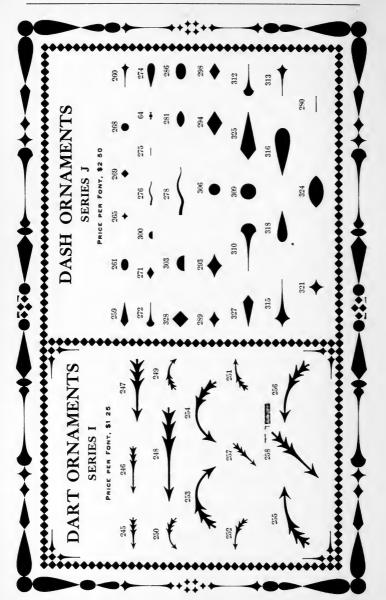

ck; characters cast to order. Section No. 43 contains same number of pieces as Section No. 42.





Each font of Section No. 44 contains 8 types of 1158; 27 inches 1302;  $11\frac{1}{2}$  inches of 1305; 8 types of 1304; 4 types each of 1305, 1306, 1307, 1308, 1309, and 1312; 2 types each 1311 and 1311. Section No. 45 contains same number of pieces as Section No. 45.





Each font contains 6 inches of 1323; 18 inches of 1324; 8 types 1325; 16 types of 1326; 6 types of 1327; 12 types of 1328; 12 types of 1329; 6 types of 1330.

# STATIONERS' ORNAMENTS

PRICE PER FONT, \$1 25



Each font contains 6 pieces of 9004, 4 pieces of 9007, 2 pieces each of 9001, 9002, 9003, 9005 and 9006. Color pieces for 9006 are included in each font.



MADE OF OUR CELEBRATED NICKEL-ALLOY TYPE METAL













# **POINTERS**

PRICE PER FONT, \$1 25



# POINTERS SHADED

PRICE PER FONT, \$1 25



# POINTERS OUTLINE

PRICE PER FONT, \$1 25



# ANCIENT ORNAMENTS

### SERIES L

#### EIGHT POINT, PER FONT, \$0 50

353 354 355 356 357 358 359 360 361 \*\* \*\* \*\* \*\* \*\* \*\*

#### TEN POINT, PER FONT, \$0.50

#### TWELVE POINT, PER FONT, \$0 50

#### FOURTEEN POINT PER FONT \$0.50



## EIGHTEEN POINT, PER FONT, \$0 75

\$\frac{399}{4}\$ \$\frac{391}{4}\$ \$\frac{392}{4}\$ \$\frac{393}{4}\$ \$\frac{394}{4}\$ \$\frac{395}{4}\$ \$\frac{395}{4}



#### TWENEY SOUR BOINT BER FONT \$0.00











60 in. \$1 50



24 Point No. 3 36 inches \$1 65 18 Point No. 3 36 inches \$1 30 12 Point No. 3 54 inches \$1 50 No. 3 60 in. 6 Point No. 3 60 in. \$1 50 

24 Point No. 4 36 inches \$1 65 18 Point No. 4