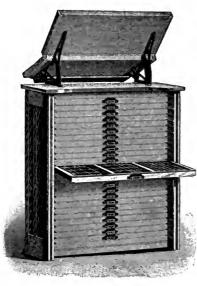

ier Cabinet containing 56 full size Cases, size 16% x 32½ outside measure. There are 28 Cases in each tier of four different depths; the depth of Cases, height of Cabinet is the same as No. 64 and each tier the same assortment of Cases.
- No. 71—A special Cabinet, with deep Cases, for ad. departments and job offices, that carry large fonts of body type. Contains 20 full-sized California Job Cases, 16% a 32¼ inches outside measure. News Cases can be substituted when desired. These deep Cases have a uniform depth of 13¼ inches outside the fronts. It is the only Cabinet with extra deep Cases ever listed. Height of Cabinet 43 inches, which is convenient for type-setting purposes when Cases and Brackets are placed on top.

### **CABINETS**

# PORTER'S PATENT EXTENSION-FRONT STEEL-RUN CABINETS



Combined with all the ex cellent features of other Steel Run Cabinets, the Porter Cabinet has the improved Steel-Run and the Extension-Front, allowing any case to be drawn and placed at any convenient height, without using another case as a rest. The depth of the Extension-Front is 4 inches. As these Cabinets are fitted in the 23-Case and 46-Case sizes, with the Patented Tilting Brackets, they can be attached so that the News Cases on top are on the opposite side from the Job Cases, thus acquiring the distinctive and valuable feature of the Polhemus Cab-The option is given purchasers of having Cabinets fitted with the regular Job Case or the California Job Case. Unless otherwise stated, all Cabinets are filled with California Job Cases.

| No. 1.           | 25 Cases, Single Tier, Flat T