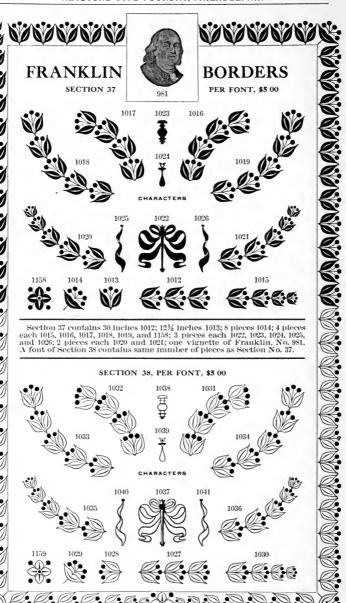

### Type, Borders, Ornaments, Rules, Cuts, Etc.

| <b>A</b>                                                                                                                                                                                                                                                              |                                                                                                                  |
|-----------------------------------------------------------------------------------------------------------------------------------------------------------------------------------------------------------------------------------------------------------------------|------------------------------------------------------------------------------------------------------------------|
| A PAGE                                                                                                                                                                                                                                                                | BORDERS PAGE                                                                                                     |
| Accents                                                                                                                                                                                                                                                               | Parallel, Styles 1, 2 and 3., 373                                                                                |
| Accents, Job fonts                                                                                                                                                                                                                                                    | Pastel                                                                                                           |
| Accents, different Languages 308<br>Admiral 129-131                                                                                                                                                                                                                   | Pine Cone 380                                                                                                    |
| Admiral 129-131                                                                                                                                                                                                                                                       | Presto 360                                                                                                       |
| Admiral Figures 315                                                                                                                                                                                                                                                   | Primitive                                                                                                        |
| Algebraic Signs                                                                                                                                                                                                                                                       | Repoussé       370         Rinklets       383                                                                    |
| Ancient Gothic                                                                                                                                                                                                                                                        | Roseleaf                                                                                                         |
| Ancient Roman Borders 371<br>Ancient Roman Initials 342                                                                                                                                                                                                               | Roseleaf                                                                                                         |
| Ancient Roman Initials 342                                                                                                                                                                                                                                            | Running, 12 Point 401-409                                                                                        |
| Ancient Roman (Lining) 164-167                                                                                                                                                                                                                                        | Running, 18 Point 410-414                                                                                        |
| Ancient Roman Page Orna. 428-431                                                                                                                                                                                                                                      | Running, 24 Point 415-418<br>Running, 36 Point 419                                                               |
| Angular Quads                                                                                                                                                                                                                                                         | Stipple Tint (12 and 24 point) 370                                                                               |
| Antique No. 5                                                                                                                                                                                                                                                         | Thistle (18 and 24 Point 369                                                                                     |
|                                                                                                                                                                                                                                                                       | Thistle (18 and 24 Point 369<br>Twentieth Century, Part 1 . 356                                                  |
| Antique Condensed 73                                                                                                                                                                                                                                                  | Twentieth Century, Part 2, 357                                                                                   |
| Antique Condensed 73 Arithmetical Signs 334 Auxiliaries 339-341 Auxiliaries for Body Letter 15, 18                                                                                                                                                                    | Wild Rose                                                                                                        |
| Auxiliaries                                                                                                                                                                                                                                                           | Braces and Dashes 335                                                                                            |
| Auxiliaries for Body Letter . 15, 18                                                                                                                                                                                                                                  | Braces, Wide (metal) 335                                                                                         |
| _                                                                                                                                                                                                                                                                     | Brackets Nos. 2, 3 and 4 340-341                                                                                 |
| В                                                                                                                                                                                                                                                                     | 727 1 (1) 7 7 1 7 7 1 7 7 1 7 7 1 7 7 1 7 1 7 1                                                                  |
|                                                                                                                                                                                                                                                                       | BRASS LEADERS                                                                                                    |
| Belclair Border                                                                                                                                                                                                                                                       | Brass Leads and Slugs 501-502                                                                                    |
| Belclair Border                                                                                                                                                                                                                                                       | Brass or Cop. Thin Spaces 502-504<br>Labor-Saving Font Prices 490                                                |
| Ben. Franklin Condensed . 114-116                                                                                                                                                                                                                                     | Labor-Saving Font Trices . 430<br>Labor-Savig F't Schemes 496-497                                                |
| Ben. Franklin Cond. Figures . 323                                                                                                                                                                                                                                     | integer steve grant position and and                                                                             |
| Ben. Franklin Open 112-113                                                                                                                                                                                                                                            | BRASS RULE INFORMATION                                                                                           |
| Ben, Franklin Fractions 329                                                                                                                                                                                                                                           |                                                                                                                  |
| Ben. Franklin Initials 343                                                                                                                                                                                                                                            | Advertising Rules 497, 523<br>Brass Type 13, 299                                                                 |
| Black and White Borders . 387-393<br>Blank-Out Bearers 336                                                                                                                                                                                                            | Braces 498, 526                                                                                                  |
| Rody Italie Fonts 23                                                                                                                                                                                                                                                  | Bulletin                                                                                                         |
| Body Letter Accents 303                                                                                                                                                                                                                                               | Circles 501, 527                                                                                                 |
| Body Type 30-73                                                                                                                                                                                                                                                       | Corners, Octagon 500, 521                                                                                        |
| Body Type Information 18-19                                                                                                                                                                                                                                           | Cor's, Round or Square . 500, 520<br>Cor's Key, Round "K" . 501, 519<br>Column Rules 498-500                     |
| Body Type Weight Fonts 18-19                                                                                                                                                                                                                                          | Column Rules 498-500                                                                                             |
| Hank-Out Bearers   3-36     Body Italic Fonts   23     Body Letter Accents   303     Body Type   30-73     Body Type Information   18-19     Body Type Weight Fonts   18-19     Body Type References   335     Boldface Italic   257     Border Information   23, 395 | Column Rules (Beveled) 498                                                                                       |
| Border Information 23, 395                                                                                                                                                                                                                                            | Cut Rule, Short Lengths 490-491                                                                                  |
| 2702 462 22702 22702                                                                                                                                                                                                                                                  | Cut Rule, Long Lengths 490-491                                                                                   |
| BORDERS                                                                                                                                                                                                                                                               | Cut Rule Quantity Discount 492                                                                                   |
| Ancient Roman 371                                                                                                                                                                                                                                                     | Cut Rule, Special                                                                                                |
| Belclair                                                                                                                                                                                                                                                              | Dash Rules                                                                                                       |
| Black and white 387-395                                                                                                                                                                                                                                               | Diamonds 501, 527                                                                                                |
| Chrysanthemum 363                                                                                                                                                                                                                                                     | Foot Slugs (Brass or Metal) 498                                                                                  |
| Colonial-Scroll 361                                                                                                                                                                                                                                                   | Head Rules                                                                                                       |
| Convex       383         Cosmos       362         Dot and Diamond       394                                                                                                                                                                                           | Labor-Sav'g Fonts 488-489, 513-517<br>Labor-Sav'g F't Schemes 493-496                                            |
| Dot and Diamond 394                                                                                                                                                                                                                                                   | Miters, Fonts of 489                                                                                             |
| Festival                                                                                                                                                                                                                                                              | Miters, Single sets of 489                                                                                       |
| Festoon                                                                                                                                                                                                                                                               | Miters, Page Rule 490<br>Odd Size Schemes 489                                                                    |
| Flag                                                                                                                                                                                                                                                                  | Odd Size Schemes 489                                                                                             |
| Franklin 374-376                                                                                                                                                                                                                                                      | Ovals 501,527 Panel Rule, Labor-Saving 518 Perforating Rule 502 Scoring Rule 502 Self Adjusting Rule Borders 519 |
| Holly                                                                                                                                                                                                                                                                 | Perforating Pule                                                                                                 |
| Knickerbocker, 1, 2, 3, 4 372<br>Lafayette 377-379                                                                                                                                                                                                                    | Scoring Rule 509                                                                                                 |
| Lily                                                                                                                                                                                                                                                                  | Self Adjusting Rule Borders 519                                                                                  |
| Lily                                                                                                                                                                                                                                                                  | Space Rule Fonts                                                                                                 |
| Morning Glory 200                                                                                                                                                                                                                                                     | Strin Pule 199 505 519                                                                                           |