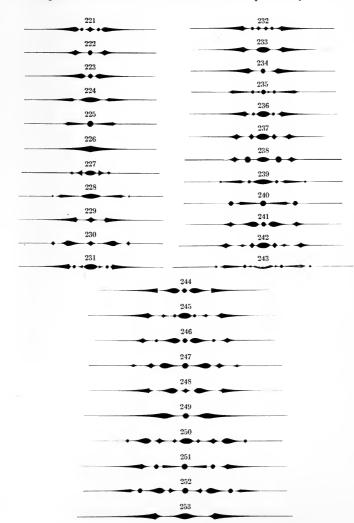

### Type, Borders, Ornaments, Rules, Cuts, Etc.

| <b>A</b>                                                                                                                                                                                                                                                              |                                                                                                                  |
|-----------------------------------------------------------------------------------------------------------------------------------------------------------------------------------------------------------------------------------------------------------------------|------------------------------------------------------------------------------------------------------------------|
| A PAGE                                                                                                                                                                                                                                                                | BORDERS PAGE                                                                                                     |
| Accents                                                                                                                                                                                                                                                               | Parallel, Styles 1, 2 and 3., 373                                                                                |
| Accents, Job fonts                                                                                                                                                                                                                                                    | Pastel                                                                                                           |
| Accents, different Languages 308<br>Admiral 129-131                                                                                                                                                                                                                   | Pine Cone 380                                                                                                    |
| Admiral 129-131                                                                                                                                                                                                                                                       | Presto 360                                                                                                       |
| Admiral Figures 315                                                                                                                                                                                                                                                   | Primitive                                                                                                        |
| Algebraic Signs                                                                                                                                                                                                                                                       | Repoussé       370         Rinklets       383                                                                    |
| Ancient Gothic                                                                                                                                                                                                                                                        | Roseleaf                                                                                                         |
| Ancient Roman Borders 371<br>Ancient Roman Initials 342                                                                                                                                                                                                               | Roseleaf                                                                                                         |
| Ancient Roman Initials 342                                                                                                                                                                                                                                            | Running, 12 Point 401-409                                                                                        |
| Ancient Roman (Lining) 164-167                                                                                                                                                                                                                                        | Running, 18 Point 410-414                                                                                        |
| Ancient Roman Page Orna. 428-431                                                                                                                                                                                                                                      | Running, 24 Point 415-418<br>Running, 36 Point 419                                                               |
| Angular Quads                                                                                                                                                                                                                                                         | Stipple Tint (12 and 24 point) 370                                                                               |
| Antique No. 5                                                                                                                                                                                                                                                         | Thistle (18 and 24 Point 369                                                                                     |
|                                                                                                                                                                                                                                                                       | Thistle (18 and 24 Point 369<br>Twentieth Century, Part 1 . 356                                                  |
| Antique Condensed 73                                                                                                                                                                                                                                                  | Twentieth Century, Part 2, 357                                                                                   |
| Antique Condensed 73 Arithmetical Signs 334 Auxiliaries 339-341 Auxiliaries for Body Letter 15, 18                                                                                                                                                                    | Wild Rose                                                                                                        |
| Auxiliaries                                                                                                                                                                                                                                                           | Braces and Dashes 335                                                                                            |
| Auxiliaries for Body Letter . 15, 18                                                                                                                                                                                                                                  | Braces, Wide (metal) 335                                                                                         |
| _                                                                                                                                                                                                                                                                     | Brackets Nos. 2, 3 and 4 340-341                                                                                 |
| В                                                                                                                                                                                                                                                                     | 727 1 (1) 7 7 1 7 7 1 7 7 1 7 7 1 7 7 1 7 1 7 1                                                                  |
|                                                                                                                                                                                                                                                                       | BRASS LEADERS                                                                                                    |
| Belclair Border                                                                                                                                                                                                                                                       | Brass Leads and Slugs 501-502                                                                                    |
| Belclair Border                                                                                                                                                                                                                                                       | Brass or Cop. Thin Spaces 502-504<br>Labor-Saving Font Prices 490                                                |
| Ben. Franklin Condensed . 114-116                                                                                                                                                                                                                                     | Labor-Saving Font Trices . 430<br>Labor-Savig F't Schemes 496-497                                                |
| Ben. Franklin Cond. Figures . 323                                                                                                                                                                                                                                     | integer steve grant position and and                                                                             |
| Ben. Franklin Open 112-113                                                                                                                                                                                                                                            | BRASS RULE INFORMATION                                                                                           |
| Ben, Franklin Fractions 329                                                                                                                                                                                                                                           |                                                                                                                  |
| Ben. Franklin Initials 343                                                                                                                                                                                                                                            | Advertising Rules 497, 523<br>Brass Type 13, 299                                                                 |
| Black and White Borders . 387-393<br>Blank-Out Bearers 336                                                                                                                                                                                                            | Braces 498, 526                                                                                                  |
| Rody Italie Fonts 23                                                                                                                                                                                                                                                  | Bulletin                                                                                                         |
| Body Letter Accents 303                                                                                                                                                                                                                                               | Circles 501, 527                                                                                                 |
| Body Type 30-73                                                                                                                                                                                                                                                       | Corners, Octagon 500, 521                                                                                        |
| Body Type Information 18-19                                                                                                                                                                                                                                           | Cor's, Round or Square . 500, 520<br>Cor's Key, Round "K" . 501, 519<br>Column Rules 498-500                     |
| Body Type Weight Fonts 18-19                                                                                                                                                                                                                                          | Column Rules 498-500                                                                                             |
| Hank-Out Bearers   3-36     Body Italic Fonts   23     Body Letter Accents   303     Body Type   30-73     Body Type Information   18-19     Body Type Weight Fonts   18-19     Body Type References   335     Boldface Italic   257     Border Information   23, 395 | Column Rules (Beveled) 498                                                                                       |
| Border Information 23, 395                                                                                                                                                                                                                                            | Cut Rule, Short Lengths 490-491                                                                                  |
| 2702 462 22702 22702                                                                                                                                                                                                                                                  | Cut Rule, Long Lengths 490-491                                                                                   |
| BORDERS                                                                                                                                                                                                                                                               | Cut Rule Quantity Discount 492                                                                                   |
| Ancient Roman 371                                                                                                                                                                                                                                                     | Cut Rule, Special                                                                                                |
| Belclair                                                                                                                                                                                                                                                              | Dash Rules                                                                                                       |
| Black and white 387-395                                                                                                                                                                                                                                               | Diamonds 501, 527                                                                                                |
| Chrysanthemum 363                                                                                                                                                                                                                                                     | Foot Slugs (Brass or Metal) 498                                                                                  |
| Colonial-Scroll 361                                                                                                                                                                                                                                                   | Head Rules                                                                                                       |
| Convex       383         Cosmos       362         Dot and Diamond       394                                                                                                                                                                                           | Labor-Sav'g Fonts 488-489, 513-517<br>Labor-Sav'g F't Schemes 493-496                                            |
| Dot and Diamond 394                                                                                                                                                                                                                                                   | Miters, Fonts of 489                                                                                             |
| Festival                                                                                                                                                                                                                                                              | Miters, Single sets of 489                                                                                       |
| Festoon                                                                                                                                                                                                                                                               | Miters, Page Rule 490<br>Odd Size Schemes 489                                                                    |
| Flag                                                                                                                                                                                                                                                                  | Odd Size Schemes 489                                                                                             |
| Franklin 374-376                                                                                                                                                                                                                                                      | Ovals 501,527 Panel Rule, Labor-Saving 518 Perforating Rule 502 Scoring Rule 502 Self Adjusting Rule Borders 519 |
| Holly                                                                                                                                                                                                                                                                 | Perforating Pule                                                                                                 |
| Knickerbocker, 1, 2, 3, 4 372<br>Lafayette 377-379                                                                                                                                                                                                                    | Scoring Rule 509                                                                                                 |
| Lily                                                                                                                                                                                                                                                                  | Self Adjusting Rule Borders 519                                                                                  |
| Lily                                                                                                                                                                                                                                                                  | Space Rule Fonts                                                                                                 |
| Morning Glory 200                                                                                                                                                                                                                                                     | Strin Pule 199 505 519                                                                                           |