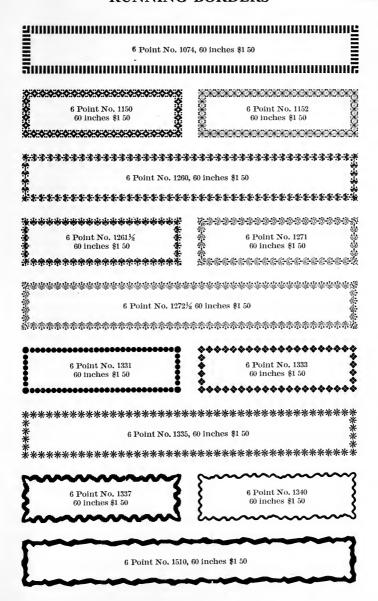

### Type, Borders, Ornaments, Rules, Cuts, Etc.

| <b>A</b>                                                                                                                                                                                                                                                              |                                                                                                                  |
|-----------------------------------------------------------------------------------------------------------------------------------------------------------------------------------------------------------------------------------------------------------------------|------------------------------------------------------------------------------------------------------------------|
| A PAGE                                                                                                                                                                                                                                                                | BORDERS PAGE                                                                                                     |
| Accents                                                                                                                                                                                                                                                               | Parallel, Styles 1, 2 and 3., 373                                                                                |
| Accents, Job fonts                                                                                                                                                                                                                                                    | Pastel                                                                                                           |
| Accents, different Languages 308<br>Admiral 129-131                                                                                                                                                                                                                   | Pine Cone 380                                                                                                    |
| Admiral 129-131                                                                                                                                                                                                                                                       | Presto 360                                                                                                       |
| Admiral Figures 315                                                                                                                                                                                                                                                   | Primitive                                                                                                        |
| Algebraic Signs                                                                                                                                                                                                                                                       | Repoussé       370         Rinklets       383                                                                    |
| Ancient Gothic                                                                                                                                                                                                                                                        | Roseleaf                                                                                                         |
| Ancient Roman Borders 371<br>Ancient Roman Initials 342                                                                                                                                                                                                               | Roseleaf                                                                                                         |
| Ancient Roman Initials 342                                                                                                                                                                                                                                            | Running, 12 Point 401-409                                                                                        |
| Ancient Roman (Lining) 164-167                                                                                                                                                                                                                                        | Running, 18 Point 410-414                                                                                        |
| Ancient Roman Page Orna. 428-431                                                                                                                                                                                                                                      | Running, 24 Point 415-418<br>Running, 36 Point 419                                                               |
| Angular Quads                                                                                                                                                                                                                                                         | Stipple Tint (12 and 24 point) 370                                                                               |
| Antique No. 5                                                                                                                                                                                                                                                         | Thistle (18 and 24 Point 369                                                                                     |
|                                                                                                                                                                                                                                                                       | Thistle (18 and 24 Point 369<br>Twentieth Century, Part 1 . 356                                                  |
| Antique Condensed 73                                                                                                                                                                                                                                                  | Twentieth Century, Part 2, 357                                                                                   |
| Antique Condensed 73 Arithmetical Signs 334 Auxiliaries 339-341 Auxiliaries for Body Letter 15, 18                                                                                                                                                                    | Wild Rose                                                                                                        |
| Auxiliaries                                                                                                                                                                                                                                                           | Braces and Dashes 335                                                                                            |
| Auxiliaries for Body Letter . 15, 18                                                                                                                                                                                                                                  | Braces, Wide (metal) 335                                                                                         |
| _                                                                                                                                                                                                                                                                     | Brackets Nos. 2, 3 and 4 340-341                                                                                 |
| В                                                                                                                                                                                                                                                                     | 727 1 (1) 7 7 1 7 7 1 7 7 1 7 7 1 7 7 1 7 1 7 1                                                                  |
|                                                                                                                                                                                                                                                                       | BRASS LEADERS                                                                                                    |
| Belclair Border                                                                                                                                                                                                                                                       | Brass Leads and Slugs 501-502                                                                                    |
| Belclair Border                                                                                                                                                                                                                                                       | Brass or Cop. Thin Spaces 502-504<br>Labor-Saving Font Prices 490                                                |
| Ben. Franklin Condensed . 114-116                                                                                                                                                                                                                                     | Labor-Saving Font Trices . 430<br>Labor-Savig F't Schemes 496-497                                                |
| Ben. Franklin Cond. Figures . 323                                                                                                                                                                                                                                     | integer steve grant position and and                                                                             |
| Ben. Franklin Open 112-113                                                                                                                                                                                                                                            | BRASS RULE INFORMATION                                                                                           |
| Ben, Franklin Fractions 329                                                                                                                                                                                                                                           |                                                                                                                  |
| Ben. Franklin Initials 343                                                                                                                                                                                                                                            | Advertising Rules 497, 523<br>Brass Type 13, 299                                                                 |
| Black and White Borders . 387-393<br>Blank-Out Bearers 336                                                                                                                                                                                                            | Braces 498, 526                                                                                                  |
| Rody Italie Fonts 23                                                                                                                                                                                                                                                  | Bulletin                                                                                                         |
| Body Letter Accents 303                                                                                                                                                                                                                                               | Circles 501, 527                                                                                                 |
| Body Type 30-73                                                                                                                                                                                                                                                       | Corners, Octagon 500, 521                                                                                        |
| Body Type Information 18-19                                                                                                                                                                                                                                           | Cor's, Round or Square . 500, 520<br>Cor's Key, Round "K" . 501, 519<br>Column Rules 498-500                     |
| Body Type Weight Fonts 18-19                                                                                                                                                                                                                                          | Column Rules 498-500                                                                                             |
| Hank-Out Bearers   3-36     Body Italic Fonts   23     Body Letter Accents   303     Body Type   30-73     Body Type Information   18-19     Body Type Weight Fonts   18-19     Body Type References   335     Boldface Italic   257     Border Information   23, 395 | Column Rules (Beveled) 498                                                                                       |
| Border Information 23, 395                                                                                                                                                                                                                                            | Cut Rule, Short Lengths 490-491                                                                                  |
| 2702 462 22702 22702                                                                                                                                                                                                                                                  | Cut Rule, Long Lengths 490-491                                                                                   |
| BORDERS                                                                                                                                                                                                                                                               | Cut Rule Quantity Discount 492                                                                                   |
| Ancient Roman 371                                                                                                                                                                                                                                                     | Cut Rule, Special                                                                                                |
| Belclair                                                                                                                                                                                                                                                              | Dash Rules                                                                                                       |
| Black and white 387-395                                                                                                                                                                                                                                               | Diamonds 501, 527                                                                                                |
| Chrysanthemum 363                                                                                                                                                                                                                                                     | Foot Slugs (Brass or Metal) 498                                                                                  |
| Colonial-Scroll 361                                                                                                                                                                                                                                                   | Head Rules                                                                                                       |
| Convex       383         Cosmos       362         Dot and Diamond       394                                                                                                                                                                                           | Labor-Sav'g Fonts 488-489, 513-517<br>Labor-Sav'g F't Schemes 493-496                                            |
| Dot and Diamond 394                                                                                                                                                                                                                                                   | Miters, Fonts of 489                                                                                             |
| Festival                                                                                                                                                                                                                                                              | Miters, Single sets of 489                                                                                       |
| Festoon                                                                                                                                                                                                                                                               | Miters, Page Rule 490<br>Odd Size Schemes 489                                                                    |
| Flag                                                                                                                                                                                                                                                                  | Odd Size Schemes 489                                                                                             |
| Franklin 374-376                                                                                                                                                                                                                                                      | Ovals 501,527 Panel Rule, Labor-Saving 518 Perforating Rule 502 Scoring Rule 502 Self Adjusting Rule Borders 519 |
| Holly                                                                                                                                                                                                                                                                 | Perforating Pule                                                                                                 |
| Knickerbocker, 1, 2, 3, 4 372<br>Lafayette 377-379                                                                                                                                                                                                                    | Scoring Rule 509                                                                                                 |
| Lily                                                                                                                                                                                                                                                                  | Self Adjusting Rule Borders 519                                                                                  |
| Lily                                                                                                                                                                                                                                                                  | Space Rule Fonts                                                                                                 |
| Morning Glory 200                                                                                                                                                                                                                                                     | Strin Pule 199 505 519                                                                                           |