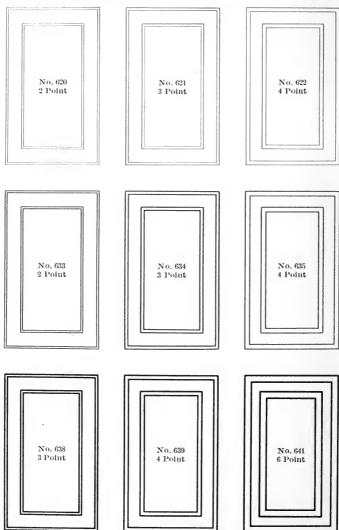

oint | 73%           | 70      | 12 Point | 30            |
| 80      | 4 Point | 10            |         |          |               |
| 80      | 5 Point | 12½           | 70      | 18 Point | 45            |
| 75      | 6 Point | 15            | 70      | 24 Point | 60            |
| 75      | 8 Point | 20            |         |          |               |

Regular fonts DO NOT contain miters which are sold separately in fonts and sets, see Tables D and E page 489. For prices and schemes of labor-saving fonts of rule, (any plain face rule) see pages 491 to 496 inclusive.



Regular fonts DO NOT contain miters which are sold separately in fonts and sets, see Tables D and E page 489. For prices and schemes of labor-saving fonts of rule, (any plain face rule) see pages 491 to 496 inclusive



Regular fonts DO NOT contain miters which are sold separately in fonts and sets, see Tables D and E page 489. For prices and schemes of labor-saving fonts of rule, (any plain face rule) see pages 491 to 496 inclusive



Regular fonts DO NOT contain miters which are sold separately in fonts and sets, see Tables D and E page 489. For prices and schemes of labor-saying fonts of rule, (any plain face rule) see pages 491 to 496 inclusive.



Miters or round corners are NOT included in regular fonts. They are sold separately in fonts and sets.

6 Point No. 723

12 Point No. 727

As rule larger than 12-point is not called for in regular fonts in sufficient quantities to make it advisable to carry regular scheme fonts in stock, it is sold by the piece according to prices in Tables H and I on pag