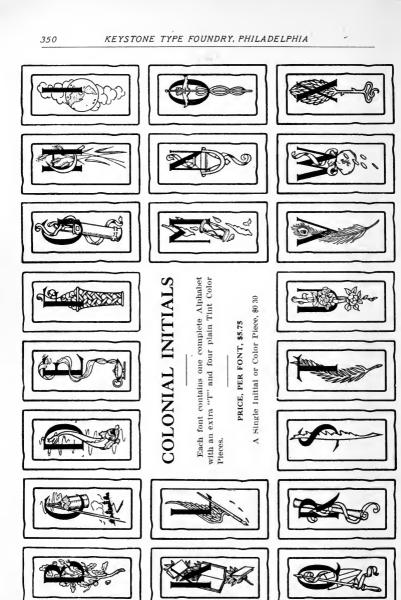

s, \$0.75 each color





### JOHN ALDEN INITIALS

Cast in One Size and for One Color Only

36 Point Fonts, 4 A, \$3 00 1 A, \$2 00

Single Characters, \$0 15



### STUYVESANT INITIALS

Cast for One Color Only

18 Point Fonts, 5 A, \$1 50 1 A, \$0 75

















24 Point Fonts, 4 A, \$2 00 1 A, \$1 30 Single Characters, \$0 10















36 Point Fonts, 4 A, \$3 50 1 A, \$2 60

Single Characters, \$0 15











48 Point Fonts, 3 A, \$4 00 1 A, \$3 12

Single Characters, \$0 20









COPY-RIGHTED

### **OUTING INITIALS No. 1**

CAST ON FORTY-EIGHT POINT BODY

Single Initial, \$0 20

Font of 28 Characters, \$2 50



### **OUTING INITIALS No. 2**

COPY-RIGHTED

CAST ON SEVENTY-TWO POINT BODY

Font of 28 Characters, \$4 50

Single Initial, \$0 25







































### MISCELLANEOUS INITIALS

Only the letters shown are made and carried in stock

(Electrotyped)



3029 85c



3028 85c



3101 Mortised, 80c



3100 Mortised, 70c



4046 60c Three colors, \$1 60 Letter T also made in this size. Same price



4079 \$1 00 Two colors, \$2 00



4044 60c Two colors, \$1 20

## MISCELLANEOUS INITIALS, (Cont'd)



## MISCELLANEOUS INITIALS, (Cont'd



2 colors 90c

Two colors \$1 10

3158 85c

### MISCELLANEOUS INITIALS, (Cont'd)

(Electrotyped)



4049 60c Three colors, \$1 60



4055 75c Three colors, \$2 00



4045 60c Two colors, \$1 20



4056 60c Three colors, \$1 60



4043 60c Three colors, \$1 60





4057 60c

### MORTISED INITIAL PIECES

(Electrotyped)











### 20th CENTURY BORDER

PART ONE

PRICE PER FONT, \$2 50

Each Font contains