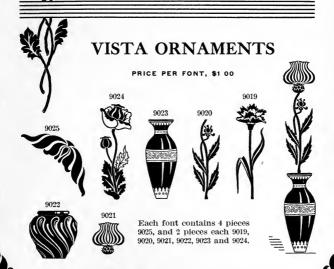

288, 1291; 2 types 1289, 1290. Complete fonts carried in stock; characters cast to order. Section No. 43 contains same number of pieces as Section No. 42.





Each font of Section No. 44 contains 8 types of 1158; 27 inches 1302;  $11\frac{1}{2}$  inches of 1305; 8 types of 1304; 4 types each of 1305, 1306, 1307, 1308, 1309, and 1312; 2 types each 1311 and 1311. Section No. 45 contains same number of pieces as Section No. 45.





Each font contains 6 inches of 1323; 18 inches of 1324; 8 types 1325; 16 types of 1326; 6 types of 1327; 12 types of 1328; 12 types of 1329; 6 types of 1330.

# STATIONERS' ORNAMENTS

PRICE PER FONT, \$1 25



Each font contains 6 pieces of 9004, 4 pieces of 9007, 2 pieces each of 9001, 9002, 9003, 9005 and 9006. Color pieces for 9006 are included in each font.



MADE OF OUR CELEBRATED NICKEL-ALLOY TYPE METAL













# **POINTERS**

PRICE PER FONT, \$1 25



# POINTERS SHADED

PRICE PER FONT, \$1 25



# POINTERS OUTLINE

PRICE PER FONT, \$1 25



# ANCIENT ORNAMENTS

### SERIES L

#### EIGHT POINT, PER FONT, \$0 50

353 354 355 356 357 358 359 360 361 \*\* \*\* \*\* \*\* \*\* \*\*

#### TEN POINT, PER FONT, \$0.50

#### TWELVE POINT, PER FONT, \$0 50

#### FOURTEEN POINT PER FONT \$0.50



## EIGHTEEN POINT, PER FONT, \$0 75

\$\frac{399}{4}\$ \$\frac{391}{4}\$ \$\frac{392}{4}\$ \$\frac{393}{4}\$ \$\frac{394}{4}\$ \$\frac{395}{4}\$ \$\frac{395}{4}



#### TWENEY SOUR BOINT BER FONT \$0.00











60 in. \$1 50



24 Point No. 3 36 inches \$1 65 18 Point No. 3 36 inches \$1 30 12 Point No. 3 54 inches \$1 50 No. 3 60 in. 6 Point No. 3 60