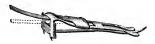

all fonts except E. F and I.

21 00

### GAUGE PINS AND FEED GUIDES



. \$0 25

No. 1 Gauges are 12 points high and  $\frac{1}{16}$  inch lip; No. 2, 15 points high and  $\frac{1}{16}$  inch lip; No. 3, 18 points high and  $\frac{1}{16}$  inch lip; No. 4, 12 points high and short lip; No. 5, 15 points high and  $\frac{1}{16}$  inch lip; No. 6, 12 points high and  $\frac{1}{16}$  inch lip. All gauges with tongues are 12 points high.



EXTENSION FEED GUIDE FLEXIBLE FEED GUIDE

Extension Feed Guide, per pair, including extra pair of short guides and tongues.

Flexible Feed Guide, designed for use as a side guide. Can be worked beneath the gripper; per dozen \$1 00



PERFECT REGISTER GAUGE

A truly perfect Register Gauge; one size; price per set of three, 

## GAUGE PINS AND FEED GUIDES





#### ADJUSTABLE SPRING TONGUE GAUGE PINS

Per Dozen, consisting of 12 large pins and 12 large tongues extra.... \$1 20 Per Set of Three, with three long extra tongues.... 40

#### IRON GAUGE PIN DRAWER

Secured under press table; for gauge pins when not in use. Size,  $2\frac{1}{2}x3\frac{1}{2}$  inches. Price, 25 cents; by mall, 7 cents extra.

# **GALLEYS**

#### PARAGON ALL BRASS GALLEY



which shows the patent corner lock, and the end view shows the shape of the sides which enable the workman to get an easy hold when lifting from stone or table—a time saver. The sides are riveted to the bottom (not screwed) and the manner in which the corners are locked make these the most rigid and longest wearing galleys on the market, yet the prices are no higher than any other.

| Single | Colum