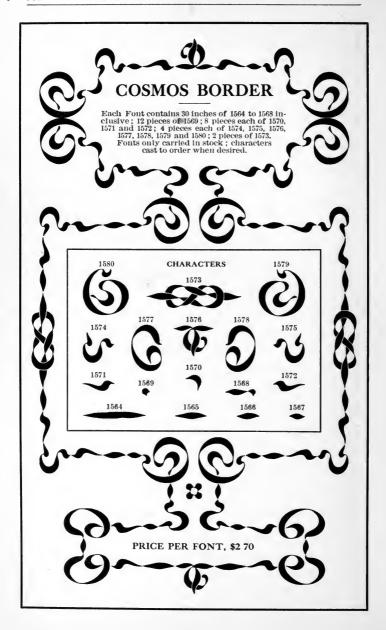

nches of 1581 to 1585 inclusive. Fonts only carried in stock; characters cast to order when desired. Our 3-point No. 605 Rule can be used in conjunction with

this border to make it any length desired. Price, per foot, 15c.

PRICE PER FONT, \$2 75

# CHARACTERS IN FONTS



Made of NICKEL-ALLOY METAL

# Colonial Border-Scroll

N I C K E L

PRICE PER FONT \$2 00

### CHARACTERS

1469 1470 1470 1465 1463

H 1468

Each Font contains 22 inches of 1463, 6 inches 1464, 16 pieces of 1466; 6 pieces ach of 1467 and 1468; and 3 pieces of 1469 and 1470. Fonts only carried in stock; characters cast to order.

THE COLONIAL BORDER-SCROLL AS HEREWITH SHOWN IS ONLY A LIMITED WAY IN WHICH IT MAY BEADVANTAGEOUSLY USED.

UNIVERSAL LINE TYPES

ORIGINAL DESIGNS

THREE-POINT No. 605 RULE LINES WITH THIS BORDER













# 

# FLAG BORDERS

# **再具具具具具具具具具具具具具具**

No. 1242. 12 Point. For one color, \$1 50 per font of  $4\frac{1}{2}$  feet. For two colors, \$3 00 per font of  $4\frac{1}{2}$  feet.

No. 1245. 18 Point. For one color, \$1 30 per font of 3 feet. For two colors, \$2 60 per font of 3 feet.



No. 1248. 24 Point. For one color, \$1 65 per font of 3 feet. For two colors, \$3 30 per font of 3 feet.



No. 1251. 36 Point. For one color, \$1 65 per font of 2 feet. For two colors, \$3 30 per font of 2 feet.



No. 1254. 48 Point. For one color, \$1 50 per font of 1½ feet. For two colors, \$3 00 per font of 1½ feet.



No. 1257. 60 Point

Sold by the piece for one color as follows:

as follows : 12 point......\$0 05 each 18 point...... 0 06 each

24 point..... 0-10 each 36 point..... 0-15 ea