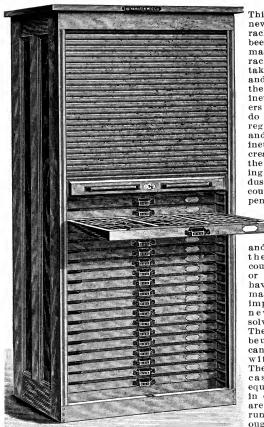

lley Cabinet. 95 00 No. 6-Double Polhemus Cabinet, with Steel Runs, containing 50 full size Cases, 25 in each of the two tiers, 2 pairs of News Cases and 2 pairs of Hamilton's Patent Tilting Brackets on top, full length Galley Cabinet . . full length Galley Dump, without Sort Drawers or 95 00 No. 7-Single Polhemus Cabinet, with Steel Runs, containing 25 full size Cases in one tier, 1 pair of News Cases and 1 pair of Hamilton's Patent Tilting Brackets on top, full length Galley Dump . 47 00 Options-In ordering customers will please be particular to state their choice of the following options: 1st. Cabinet to be constructed of ash or birch.

California Job Cases or Regular Job Cases. See page 547.

Sort Drawers or Galley Cabinet in center of double Cabinets.

### **★ROLL FRONT CASE RACKS**



This is an entirely new feature in case racks. There has been a constant demand for a case rack that would take the old cases and utilize them in the form of a cabinet. Many printers have desired to do away with the regular case racks and substitute cabinets, and thus increase the life of the type by keeping it free from dust, but on account of the expense involved,

and the fact that their old cases could not be sold or utilized, they have hesitated in makingtheneeded improvement; this new case rack solves the problem. The old cases can be used or new ones can be purchased with the racks. These roll front case racks are equal to cabinets in every way, and are fitted with steel runs and are thoroughly up-to-date.

| 16 racks, height | . 45 inches. |                    | 73 inches. |
|---