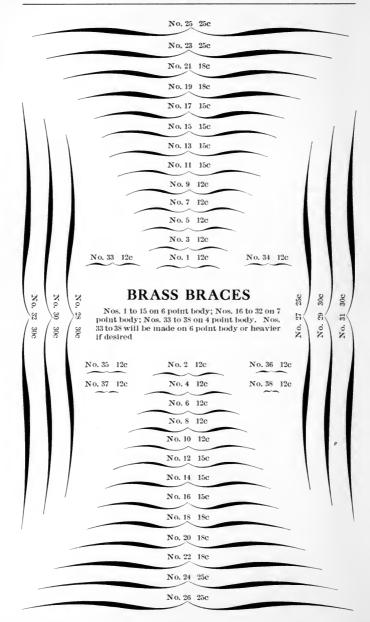

### Type, Borders, Ornaments, Rules, Cuts, Etc.

| <b>A</b>                                                                                                                                                                                                                                                              |                                                                                                                  |
|-----------------------------------------------------------------------------------------------------------------------------------------------------------------------------------------------------------------------------------------------------------------------|------------------------------------------------------------------------------------------------------------------|
| A PAGE                                                                                                                                                                                                                                                                | BORDERS PAGE                                                                                                     |
| Accents                                                                                                                                                                                                                                                               | Parallel, Styles 1, 2 and 3., 373                                                                                |
| Accents, Job fonts                                                                                                                                                                                                                                                    | Pastel                                                                                                           |
| Accents, different Languages 308<br>Admiral 129-131                                                                                                                                                                                                                   | Pine Cone 380                                                                                                    |
| Admiral 129-131                                                                                                                                                                                                                                                       | Presto 360                                                                                                       |
| Admiral Figures 315                                                                                                                                                                                                                                                   | Primitive                                                                                                        |
| Algebraic Signs                                                                                                                                                                                                                                                       | Repoussé       370         Rinklets       383                                                                    |
| Ancient Gothic                                                                                                                                                                                                                                                        | Roseleaf                                                                                                         |
| Ancient Roman Borders 371<br>Ancient Roman Initials 342                                                                                                                                                                                                               | Roseleaf                                                                                                         |
| Ancient Roman Initials 342                                                                                                                                                                                                                                            | Running, 12 Point 401-409                                                                                        |
| Ancient Roman (Lining) 164-167                                                                                                                                                                                                                                        | Running, 18 Point 410-414                                                                                        |
| Ancient Roman Page Orna. 428-431                                                                                                                                                                                                                                      | Running, 24 Point 415-418<br>Running, 36 Point 419                                                               |
| Angular Quads                                                                                                                                                                                                                                                         | Stipple Tint (12 and 24 point) 370                                                                               |
| Antique No. 5                                                                                                                                                                                                                                                         | Thistle (18 and 24 Point 369                                                                                     |
|                                                                                                                                                                                                                                                                       | Thistle (18 and 24 Point 369<br>Twentieth Century, Part 1 . 356                                                  |
| Antique Condensed 73                                                                                                                                                                                                                                                  | Twentieth Century, Part 2, 357                                                                                   |
| Antique Condensed 73 Arithmetical Signs 334 Auxiliaries 339-341 Auxiliaries for Body Letter 15, 18                                                                                                                                                                    | Wild Rose                                                                                                        |
| Auxiliaries                                                                                                                                                                                                                                                           | Braces and Dashes 335                                                                                            |
| Auxiliaries for Body Letter . 15, 18                                                                                                                                                                                                                                  | Braces, Wide (metal) 335                                                                                         |
| _                                                                                                                                                                                                                                                                     | Brackets Nos. 2, 3 and 4 340-341                                                                                 |
| В                                                                                                                                                                                                                                                                     | 727 1 (1) 7 7 1 7 7 1 7 7 1 7 7 1 7 7 1 7 1 7 1                                                                  |
|                                                                                                                                                                                                                                                                       | BRASS LEADERS                                                                                                    |
| Belclair Border                                                                                                                                                                                                                                                       | Brass Leads and Slugs 501-502                                                                                    |
| Belclair Border                                                                                                                                                                                                                                                       | Brass or Cop. Thin Spaces 502-504<br>Labor-Saving Font Prices 490                                                |
| Ben. Franklin Condensed . 114-116                                                                                                                                                                                                                                     | Labor-Saving Font Trices . 430<br>Labor-Savig F't Schemes 496-497                                                |
| Ben. Franklin Cond. Figures . 323                                                                                                                                                                                                                                     | integer steve grant position and and                                                                             |
| Ben. Franklin Open 112-113                                                                                                                                                                                                                                            | BRASS RULE INFORMATION                                                                                           |
| Ben, Franklin Fractions 329                                                                                                                                                                                                                                           |                                                                                                                  |
| Ben. Franklin Initials 343                                                                                                                                                                                                                                            | Advertising Rules 497, 523<br>Brass Type 13, 299                                                                 |
| Black and White Borders . 387-393<br>Blank-Out Bearers 336                                                                                                                                                                                                            | Braces 498, 526                                                                                                  |
| Rody Italie Fonts 23                                                                                                                                                                                                                                                  | Bulletin                                                                                                         |
| Body Letter Accents 303                                                                                                                                                                                                                                               | Circles 501, 527                                                                                                 |
| Body Type 30-73                                                                                                                                                                                                                                                       | Corners, Octagon 500, 521                                                                                        |
| Body Type Information 18-19                                                                                                                                                                                                                                           | Cor's, Round or Square . 500, 520<br>Cor's Key, Round "K" . 501, 519<br>Column Rules 498-500                     |
| Body Type Weight Fonts 18-19                                                                                                                                                                                                                                          | Column Rules 498-500                                                                                             |
| Hank-Out Bearers   3-36     Body Italic Fonts   23     Body Letter Accents   303     Body Type   30-73     Body Type Information   18-19     Body Type Weight Fonts   18-19     Body Type References   335     Boldface Italic   257     Border Information   23, 395 | Column Rules (Beveled) 498                                                                                       |
| Border Information 23, 395                                                                                                                                                                                                                                            | Cut Rule, Short Lengths 490-491                                                                                  |
| 2702 462 22702 22702                                                                                                                                                                                                                                                  | Cut Rule, Long Lengths 490-491                                                                                   |
| BORDERS                                                                                                                                                                                                                                                               | Cut Rule Quantity Discount 492                                                                                   |
| Ancient Roman 371                                                                                                                                                                                                                                                     | Cut Rule, Special                                                                                                |
| Belclair                                                                                                                                                                                                                                                              | Dash Rules                                                                                                       |
| Black and white 387-395                                                                                                                                                                                                                                               | Diamonds 501, 527                                                                                                |
| Chrysanthemum 363                                                                                                                                                                                                                                                     | Foot Slugs (Brass or Metal) 498                                                                                  |
| Colonial-Scroll 361                                                                                                                                                                                                                                                   | Head Rules                                                                                                       |
| Convex       383         Cosmos       362         Dot and Diamond       394                                                                                                                                                                                           | Labor-Sav'g Fonts 488-489, 513-517<br>Labor-Sav'g F't Schemes 493-496                                            |
| Dot and Diamond 394                                                                                                                                                                                                                                                   | Miters, Fonts of 489                                                                                             |
| Festival                                                                                                                                                                                                                                                              | Miters, Single sets of 489                                                                                       |
| Festoon                                                                                                                                                                                                                                                               | Miters, Page Rule 490<br>Odd Size Schemes 489                                                                    |
| Flag                                                                                                                                                                                                                                                                  | Odd Size Schemes 489                                                                                             |
| Franklin 374-376                                                                                                                                                                                                                                                      | Ovals 501,527 Panel Rule, Labor-Saving 518 Perforating Rule 502 Scoring Rule 502 Self Adjusting Rule Borders 519 |
| Holly                                                                                                                                                                                                                                                                 | Perforating Pule                                                                                                 |
| Knickerbocker, 1, 2, 3, 4 372<br>Lafayette 377-379                                                                                                                                                                                                                    | Scoring Rule 509                                                                                                 |
| Lily                                                                                                                                                                                                                                                                  | Self Adjusting Rule Borders 519                                                                                  |
| Lily                                                                                                                                                                                                                                                                  | Space Rule Fonts                                                                                                 |
| Morning Glory 200                                                                                                                                                                                                                                                     | Strin Pule 199 505 519                                                                                           |