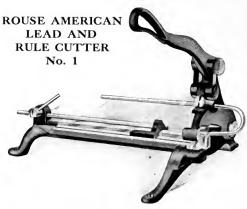

ly, 50 pieces of each length, with case, \$11.00; without case, \$5.50.

Larger sizes at short notice. For prices of cut reglet, without cases, see under Furniture and Reglet.

# LAMP BRACKETS



# LEAD AND RULE CUTTERS

# IMPROVED LITTLE GIANT LEAD AND RULE CUTTER This machine retains all the desirable features of the original machine with several improvements. The long front bed is a great benefit, as the left hand of the operator is only employed in feeding the material, leaving the right hand entirely free to operate the handle, each cut dropping off the front bed without assistance.

#### SINGLE GAUGE LEAD CUTTER



A cheap lead cutter. The knife has a shear cut, thus making the machine available for cutting thin brass rule as well as leads.

Price.....\$200

# LEAD AND RULE CUTTERS





# LEADS AND SLUGS

Just a word about Keystone Leads and Slugs—There are none better; you will be wasting valuable time in looking for their equal. Moral: "Sell Keystone Leads, and sell plenty of them." Like a country stage coach the print-shop has always room for more. Do away with that wornout phrase "turn for them," so often heard in the composing room.

For prices, see Page 503.

#### LABOR-SAVING FONTS

Labor-Saving Metal Leads and Slugs in graduated lengths from 4 to 25 ems inclusive are carried in stock in fonts of 25 pounds, 50 pounds and multiples thereof.

For prices, see Page 503.

# LEADER BOXES

Just "the thing" for holding leaders. The size is 5x8 x134 inches. You will require one for every size of body type in your office.

Each . . . . . . . . . . . . . . . . . \$0.25 Pe