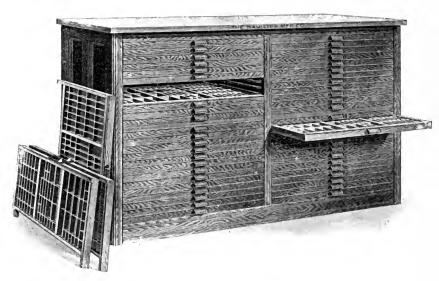

----|-------------------|--|--|--|--|--|--|--|--------|----|
| Flat, double thick, l | oristle 1½ inch . |  |  |  |  |  |  |  | each 4 | 10 |
| Flat, double thick, l | oristle 2 inch    |  |  |  |  |  |  |  | each 5 | 55 |
| Flat, double thick, I | oristle 2½ inch . |  |  |  |  |  |  |  | each 7 | 75 |

#### \*STEREOTYPE BEATING BRUSHES

|         |  |  |  |  |  |  |  |  |  |  |  |  |  |  |  |  | each \$5 00 |
|---------|--|--|--|--|--|--|--|--|--|--|--|--|--|--|--|--|-------------|
| No. 121 |  |  |  |  |  |  |  |  |  |  |  |  |  |  |  |  | each 600    |
| No. 122 |  |  |  |  |  |  |  |  |  |  |  |  |  |  |  |  | each 700    |

#### CABINETS

#### NEW DEPARTURE TYPE CABINETS

So many styles of cabinets are made that it is impracticable to show all. Send for the special cabinet circular.



These Cabinets, which possess all the advantages of other Cabinets. have the remarkable feature of combining from 25 to 33 Cases within the height of 43 inches, which is the correct height for a Flat Top Cabinet with Cases and Brackets on top for type-setting purposes. This represents a gain of 331/3 per cent. in Case capacity over the best Steel Run construction heretofore offered to printers. This result has been made possible by the use of our flat Steel Run which we illustrate. These runs are thin pieces of steel of great strength, fitted into saw-kerfs cut in the sides of the Cabinet and held in place by means of lips on the ends of the runs, so that such runs cannot possibly get out of place or become loose. constructing these Cabinets is somewhat less than the regular Steel Run co