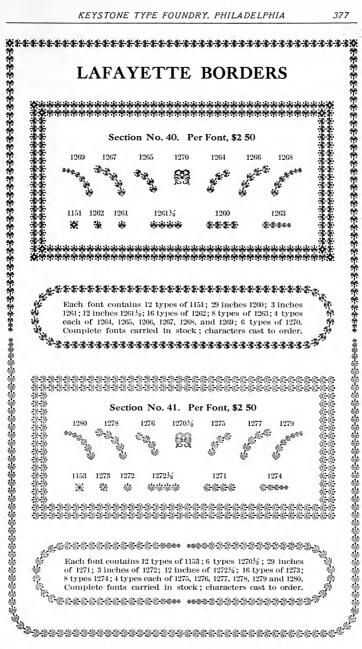

### Type, Borders, Ornaments, Rules, Cuts, Etc.

| <b>A</b>                                                                                                                                                                                                                                                              |                                                                                                                  |
|-----------------------------------------------------------------------------------------------------------------------------------------------------------------------------------------------------------------------------------------------------------------------|------------------------------------------------------------------------------------------------------------------|
| A PAGE                                                                                                                                                                                                                                                                | BORDERS PAGE                                                                                                     |
| Accents                                                                                                                                                                                                                                                               | Parallel, Styles 1, 2 and 3., 373                                                                                |
| Accents, Job fonts                                                                                                                                                                                                                                                    | Pastel                                                                                                           |
| Accents, different Languages 308<br>Admiral 129-131                                                                                                                                                                                                                   | Pine Cone 380                                                                                                    |
| Admiral 129-131                                                                                                                                                                                                                                                       | Presto 360                                                                                                       |
| Admiral Figures 315                                                                                                                                                                                                                                                   | Primitive                                                                                                        |
| Algebraic Signs                                                                                                                                                                                                                                                       | Repoussé       370         Rinklets       383                                                                    |
| Ancient Gothic                                                                                                                                                                                                                                                        | Roseleaf                                                                                                         |
| Ancient Roman Borders 371<br>Ancient Roman Initials 342                                                                                                                                                                                                               | Roseleaf                                                                                                         |
| Ancient Roman Initials 342                                                                                                                                                                                                                                            | Running, 12 Point 401-409                                                                                        |
| Ancient Roman (Lining) 164-167                                                                                                                                                                                                                                        | Running, 18 Point 410-414                                                                                        |
| Ancient Roman Page Orna. 428-431                                                                                                                                                                                                                                      | Running, 24 Point 415-418<br>Running, 36 Point 419                                                               |
| Angular Quads                                                                                                                                                                                                                                                         | Stipple Tint (12 and 24 point) 370                                                                               |
| Antique No. 5                                                                                                                                                                                                                                                         | Thistle (18 and 24 Point 369                                                                                     |
|                                                                                                                                                                                                                                                                       | Thistle (18 and 24 Point 369<br>Twentieth Century, Part 1 . 356                                                  |
| Antique Condensed 73                                                                                                                                                                                                                                                  | Twentieth Century, Part 2, 357                                                                                   |
| Antique Condensed 73 Arithmetical Signs 334 Auxiliaries 339-341 Auxiliaries for Body Letter 15, 18                                                                                                                                                                    | Wild Rose                                                                                                        |
| Auxiliaries                                                                                                                                                                                                                                                           | Braces and Dashes 335                                                                                            |
| Auxiliaries for Body Letter . 15, 18                                                                                                                                                                                                                                  | Braces, Wide (metal) 335                                                                                         |
| _                                                                                                                                                                                                                                                                     | Brackets Nos. 2, 3 and 4 340-341                                                                                 |
| В                                                                                                                                                                                                                                                                     | 727 1 (1) 7 7 1 7 7 1 7 7 1 7 7 1 7 7 1 7 1 7 1                                                                  |
|                                                                                                                                                                                                                                                                       | BRASS LEADERS                                                                                                    |
| Belclair Border                                                                                                                                                                                                                                                       | Brass Leads and Slugs 501-502                                                                                    |
| Belclair Border                                                                                                                                                                                                                                                       | Brass or Cop. Thin Spaces 502-504<br>Labor-Saving Font Prices 490                                                |
| Ben. Franklin Condensed . 114-116                                                                                                                                                                                                                                     | Labor-Saving Font Trices . 430<br>Labor-Savig F't Schemes 496-497                                                |
| Ben. Franklin Cond. Figures . 323                                                                                                                                                                                                                                     | integer steve grant position and and                                                                             |
| Ben. Franklin Open 112-113                                                                                                                                                                                                                                            | BRASS RULE INFORMATION                                                                                           |
| Ben, Franklin Fractions 329                                                                                                                                                                                                                                           |                                                                                                                  |
| Ben. Franklin Initials 343                                                                                                                                                                                                                                            | Advertising Rules 497, 523<br>Brass Type 13, 299                                                                 |
| Black and White Borders . 387-393<br>Blank-Out Bearers 336                                                                                                                                                                                                            | Braces 498, 526                                                                                                  |
| Rody Italie Fonts 23                                                                                                                                                                                                                                                  | Bulletin                                                                                                         |
| Body Letter Accents 303                                                                                                                                                                                                                                               | Circles 501, 527                                                                                                 |
| Body Type 30-73                                                                                                                                                                                                                                                       | Corners, Octagon 500, 521                                                                                        |
| Body Type Information 18-19                                                                                                                                                                                                                                           | Cor's, Round or Square . 500, 520<br>Cor's Key, Round "K" . 501, 519<br>Column Rules 498-500                     |
| Body Type Weight Fonts 18-19                                                                                                                                                                                                                                          | Column Rules 498-500                                                                                             |
| Hank-Out Bearers   3-36     Body Italic Fonts   23     Body Letter Accents   303     Body Type   30-73     Body Type Information   18-19     Body Type Weight Fonts   18-19     Body Type References   335     Boldface Italic   257     Border Information   23, 395 | Column Rules (Beveled) 498                                                                                       |
| Border Information 23, 395                                                                                                                                                                                                                                            | Cut Rule, Short Lengths 490-491                                                                                  |
| 2702 462 22702 22702                                                                                                                                                                                                                                                  | Cut Rule, Long Lengths 490-491                                                                                   |
| BORDERS                                                                                                                                                                                                                                                               | Cut Rule Quantity Discount 492                                                                                   |
| Ancient Roman 371                                                                                                                                                                                                                                                     | Cut Rule, Special                                                                                                |
| Belclair                                                                                                                                                                                                                                                              | Dash Rules                                                                                                       |
| Black and white 387-395                                                                                                                                                                                                                                               | Diamonds 501, 527                                                                                                |
| Chrysanthemum 363                                                                                                                                                                                                                                                     | Foot Slugs (Brass or Metal) 498                                                                                  |
| Colonial-Scroll 361                                                                                                                                                                                                                                                   | Head Rules                                                                                                       |
| Convex       383         Cosmos       362         Dot and Diamond       394                                                                                                                                                                                           | Labor-Sav'g Fonts 488-489, 513-517<br>Labor-Sav'g F't Schemes 493-496                                            |
| Dot and Diamond 394                                                                                                                                                                                                                                                   | Miters, Fonts of 489                                                                                             |
| Festival                                                                                                                                                                                                                                                              | Miters, Single sets of 489                                                                                       |
| Festoon                                                                                                                                                                                                                                                               | Miters, Page Rule 490<br>Odd Size Schemes 489                                                                    |
| Flag                                                                                                                                                                                                                                                                  | Odd Size Schemes 489                                                                                             |
| Franklin 374-376                                                                                                                                                                                                                                                      | Ovals 501,527 Panel Rule, Labor-Saving 518 Perforating Rule 502 Scoring Rule 502 Self Adjusting Rule Borders 519 |
| Holly                                                                                                                                                                                                                                                                 | Perforating Pule                                                                                                 |
| Knickerbocker, 1, 2, 3, 4 372<br>Lafayette 377-379                                                                                                                                                                                                                    | Scoring Rule 509                                                                                                 |
| Lily                                                                                                                                                                                                                                                                  | Self Adjusting Rule Borders 519                                                                                  |
| Lily                                                                                                                                                                                                                                                                  | Space Rule Fonts                                                                                                 |
| Morning Glory 200                                                                                                                                                                                                                                                     | Strin Pule 199 505 519                                                                                           |