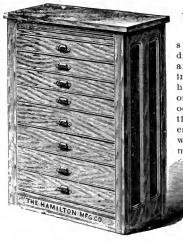

-------|-------|---|---|---|---|---|---|--|---|---|---|---|---|---|---|---|---|---|---|---|---|---|---|---|---------------|
| With racks for 20                      | cases |   |   |   |   |   |   |  |   |   |   |   |   |   |   |   |   |   |   |   |   |   |   |   | $23\ 00$      |
| With racks for 25<br>With racks for 30 | cases | ٠ | ٠ | ٠ | ٠ | ٠ | ٠ |  |   | ٠ | ٠ | ٠ | ٠ | ٠ | ٠ | ٠ | ٠ | ٠ | ٠ | ٠ | ٠ | ٠ | ٠ | ٠ | 32.00         |
| With racks for 35                      | cases | • |   | : | : |   | • |  | : | : | : | : | : | : | : | : | : | : |   |   | • | : | : | : | 35 00         |
| With racks for 40                      | cases | : |   |   |   |   |   |  |   |   |   |   |   |   |   |   |   |   |   |   |   |   |   |   | <b>40 0</b> 0 |

These prices are for the case racks only.



#### \*SPECIMEN CABINETS

Designed specially for keeping specimens of printing. The drawers have movable partitions, and are made in two depths—2½ inches and 5 inches. They are handsomely made, and will be an ornament to any office. The methodical classification and preservation of specimens in a cabinet enables customers to decide on what they want quickly. A specimen cabinet is a necessity in every

printing office, if you let the public see what you have to sell they will become buyers.

INS. OVER ALL

1. 8 Drawers, 26x37x19 . . \$22 00

2. 12 Drawers, 26x53x19... 32 00

Other sizes at proportionate prices; the illustration shows No. 1 Cabinet.

### INDEXED ELECTROTYPE CABINETS

The use of these Indexed Electrotype Cabinets absolutely prevents any cut from being lost or mislaid, and b