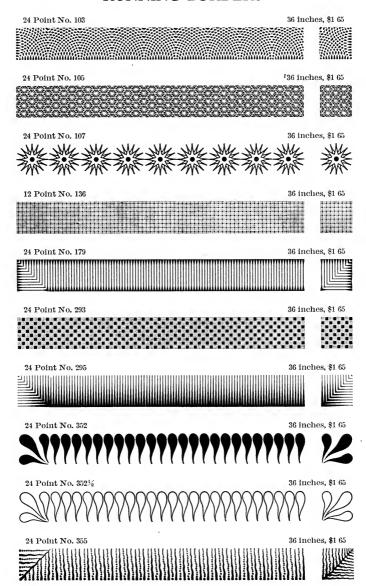

### Type, Borders, Ornaments, Rules, Cuts, Etc.

| <b>A</b>                                                                                                                                                                                                                                                              |                                                                                                                  |
|-----------------------------------------------------------------------------------------------------------------------------------------------------------------------------------------------------------------------------------------------------------------------|------------------------------------------------------------------------------------------------------------------|
| A PAGE                                                                                                                                                                                                                                                                | BORDERS PAGE                                                                                                     |
| Accents                                                                                                                                                                                                                                                               | Parallel, Styles 1, 2 and 3., 373                                                                                |
| Accents, Job fonts                                                                                                                                                                                                                                                    | Pastel                                                                                                           |
| Accents, different Languages 308<br>Admiral 129-131                                                                                                                                                                                                                   | Pine Cone 380                                                                                                    |
| Admiral 129-131                                                                                                                                                                                                                                                       | Presto 360                                                                                                       |
| Admiral Figures 315                                                                                                                                                                                                                                                   | Primitive                                                                                                        |
| Algebraic Signs                                                                                                                                                                                                                                                       | Repoussé       370         Rinklets       383                                                                    |
| Ancient Gothic                                                                                                                                                                                                                                                        | Roseleaf                                                                                                         |
| Ancient Roman Borders 371<br>Ancient Roman Initials 342                                                                                                                                                                                                               | Roseleaf                                                                                                         |
| Ancient Roman Initials 342                                                                                                                                                                                                                                            | Running, 12 Point 401-409                                                                                        |
| Ancient Roman (Lining) 164-167                                                                                                                                                                                                                                        | Running, 18 Point 410-414                                                                                        |
| Ancient Roman Page Orna. 428-431                                                                                                                                                                                                                                      | Running, 24 Point 415-418<br>Running, 36 Point 419                                                               |
| Angular Quads                                                                                                                                                                                                                                                         | Stipple Tint (12 and 24 point) 370                                                                               |
| Antique No. 5                                                                                                                                                                                                                                                         | Thistle (18 and 24 Point 369                                                                                     |
|                                                                                                                                                                                                                                                                       | Thistle (18 and 24 Point 369<br>Twentieth Century, Part 1 . 356                                                  |
| Antique Condensed 73                                                                                                                                                                                                                                                  | Twentieth Century, Part 2, 357                                                                                   |
| Antique Condensed 73 Arithmetical Signs 334 Auxiliaries 339-341 Auxiliaries for Body Letter 15, 18                                                                                                                                                                    | Wild Rose                                                                                                        |
| Auxiliaries                                                                                                                                                                                                                                                           | Braces and Dashes 335                                                                                            |
| Auxiliaries for Body Letter . 15, 18                                                                                                                                                                                                                                  | Braces, Wide (metal) 335                                                                                         |
| _                                                                                                                                                                                                                                                                     | Brackets Nos. 2, 3 and 4 340-341                                                                                 |
| В                                                                                                                                                                                                                                                                     | 727 1 (1) 7 7 1 7 7 1 7 7 1 7 7 1 7 7 1 7 1 7 1                                                                  |
|                                                                                                                                                                                                                                                                       | BRASS LEADERS                                                                                                    |
| Belclair Border                                                                                                                                                                                                                                                       | Brass Leads and Slugs 501-502                                                                                    |
| Belclair Border                                                                                                                                                                                                                                                       | Brass or Cop. Thin Spaces 502-504<br>Labor-Saving Font Prices 490                                                |
| Ben. Franklin Condensed . 114-116                                                                                                                                                                                                                                     | Labor-Saving Font Trices . 430<br>Labor-Savig F't Schemes 496-497                                                |
| Ben. Franklin Cond. Figures . 323                                                                                                                                                                                                                                     | integer steve grant position and and                                                                             |
| Ben. Franklin Open 112-113                                                                                                                                                                                                                                            | BRASS RULE INFORMATION                                                                                           |
| Ben, Franklin Fractions 329                                                                                                                                                                                                                                           |                                                                                                                  |
| Ben. Franklin Initials 343                                                                                                                                                                                                                                            | Advertising Rules 497, 523<br>Brass Type 13, 299                                                                 |
| Black and White Borders . 387-393<br>Blank-Out Bearers 336                                                                                                                                                                                                            | Braces 498, 526                                                                                                  |
| Rody Italie Fonts 23                                                                                                                                                                                                                                                  | Bulletin                                                                                                         |
| Body Letter Accents 303                                                                                                                                                                                                                                               | Circles 501, 527                                                                                                 |
| Body Type 30-73                                                                                                                                                                                                                                                       | Corners, Octagon 500, 521                                                                                        |
| Body Type Information 18-19                                                                                                                                                                                                                                           | Cor's, Round or Square . 500, 520<br>Cor's Key, Round "K" . 501, 519<br>Column Rules 498-500                     |
| Body Type Weight Fonts 18-19                                                                                                                                                                                                                                          | Column Rules 498-500                                                                                             |
| Hank-Out Bearers   3-36     Body Italic Fonts   23     Body Letter Accents   303     Body Type   30-73     Body Type Information   18-19     Body Type Weight Fonts   18-19     Body Type References   335     Boldface Italic   257     Border Information   23, 395 | Column Rules (Beveled) 498                                                                                       |
| Border Information 23, 395                                                                                                                                                                                                                                            | Cut Rule, Short Lengths 490-491                                                                                  |
| 2702 462 22702 22702                                                                                                                                                                                                                                                  | Cut Rule, Long Lengths 490-491                                                                                   |
| BORDERS                                                                                                                                                                                                                                                               | Cut Rule Quantity Discount 492                                                                                   |
| Ancient Roman 371                                                                                                                                                                                                                                                     | Cut Rule, Special                                                                                                |
| Belclair                                                                                                                                                                                                                                                              | Dash Rules                                                                                                       |
| Black and white 387-395                                                                                                                                                                                                                                               | Diamonds 501, 527                                                                                                |
| Chrysanthemum 363                                                                                                                                                                                                                                                     | Foot Slugs (Brass or Metal) 498                                                                                  |
| Colonial-Scroll 361                                                                                                                                                                                                                                                   | Head Rules                                                                                                       |
| Convex       383         Cosmos       362         Dot and Diamond       394                                                                                                                                                                                           | Labor-Sav'g Fonts 488-489, 513-517<br>Labor-Sav'g F't Schemes 493-496                                            |
| Dot and Diamond 394                                                                                                                                                                                                                                                   | Miters, Fonts of 489                                                                                             |
| Festival                                                                                                                                                                                                                                                              | Miters, Single sets of 489                                                                                       |
| Festoon                                                                                                                                                                                                                                                               | Miters, Page Rule 490<br>Odd Size Schemes 489                                                                    |
| Flag                                                                                                                                                                                                                                                                  | Odd Size Schemes 489                                                                                             |
| Franklin 374-376                                                                                                                                                                                                                                                      | Ovals 501,527 Panel Rule, Labor-Saving 518 Perforating Rule 502 Scoring Rule 502 Self Adjusting Rule Borders 519 |
| Holly                                                                                                                                                                                                                                                                 | Perforating Pule                                                                                                 |
| Knickerbocker, 1, 2, 3, 4 372<br>Lafayette 377-379                                                                                                                                                                                                                    | Scoring Rule 509                                                                                                 |
| Lily                                                                                                                                                                                                                                                                  | Self Adjusting Rule Borders 519                                                                                  |
| Lily                                                                                                                                                                                                                                                                  | Space Rule Fonts                                                                                                 |
| Morning Glory 200                                                                                                                                                                                                                                                     | Strin Pule 199 505 519                                                                                           |