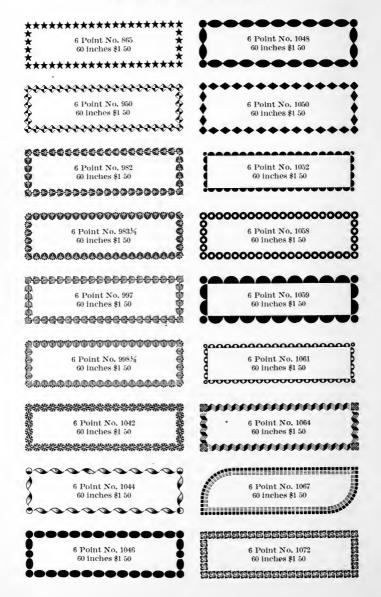

### Type, Borders, Ornaments, Rules, Cuts, Etc.

| <b>A</b>                                                                                                                                                                                                                                                              |                                                                                                                  |
|-----------------------------------------------------------------------------------------------------------------------------------------------------------------------------------------------------------------------------------------------------------------------|------------------------------------------------------------------------------------------------------------------|
| A PAGE                                                                                                                                                                                                                                                                | BORDERS PAGE                                                                                                     |
| Accents                                                                                                                                                                                                                                                               | Parallel, Styles 1, 2 and 3., 373                                                                                |
| Accents, Job fonts                                                                                                                                                                                                                                                    | Pastel                                                                                                           |
| Accents, different Languages 308<br>Admiral 129-131                                                                                                                                                                                                                   | Pine Cone 380                                                                                                    |
| Admiral 129-131                                                                                                                                                                                                                                                       | Presto 360                                                                                                       |
| Admiral Figures 315                                                                                                                                                                                                                                                   | Primitive                                                                                                        |
| Algebraic Signs                                                                                                                                                                                                                                                       | Repoussé       370         Rinklets       383                                                                    |
| Ancient Gothic                                                                                                                                                                                                                                                        | Roseleaf                                                                                                         |
| Ancient Roman Borders 371<br>Ancient Roman Initials 342                                                                                                                                                                                                               | Roseleaf                                                                                                         |
| Ancient Roman Initials 342                                                                                                                                                                                                                                            | Running, 12 Point 401-409                                                                                        |
| Ancient Roman (Lining) 164-167                                                                                                                                                                                                                                        | Running, 18 Point 410-414                                                                                        |
| Ancient Roman Page Orna. 428-431                                                                                                                                                                                                                                      | Running, 24 Point 415-418<br>Running, 36 Point 419                                                               |
| Angular Quads                                                                                                                                                                                                                                                         | Stipple Tint (12 and 24 point) 370                                                                               |
| Antique No. 5                                                                                                                                                                                                                                                         | Thistle (18 and 24 Point 369                                                                                     |
|                                                                                                                                                                                                                                                                       | Thistle (18 and 24 Point 369<br>Twentieth Century, Part 1 . 356                                                  |
| Antique Condensed 73                                                                                                                                                                                                                                                  | Twentieth Century, Part 2, 357                                                                                   |
| Antique Condensed 73 Arithmetical Signs 334 Auxiliaries 339-341 Auxiliaries for Body Letter 15, 18                                                                                                                                                                    | Wild Rose                                                                                                        |
| Auxiliaries                                                                                                                                                                                                                                                           | Braces and Dashes 335                                                                                            |
| Auxiliaries for Body Letter . 15, 18                                                                                                                                                                                                                                  | Braces, Wide (metal) 335                                                                                         |
| _                                                                                                                                                                                                                                                                     | Brackets Nos. 2, 3 and 4 340-341                                                                                 |
| В                                                                                                                                                                                                                                                                     | 727 1 (1) 7 7 1 7 7 1 7 7 1 7 7 1 7 7 1 7 1 7 1                                                                  |
|                                                                                                                                                                                                                                                                       | BRASS LEADERS                                                                                                    |
| Belclair Border                                                                                                                                                                                                                                                       | Brass Leads and Slugs 501-502                                                                                    |
| Belclair Border                                                                                                                                                                                                                                                       | Brass or Cop. Thin Spaces 502-504<br>Labor-Saving Font Prices 490                                                |
| Ben. Franklin Condensed . 114-116                                                                                                                                                                                                                                     | Labor-Saving Font Trices . 430<br>Labor-Savig F't Schemes 496-497                                                |
| Ben. Franklin Cond. Figures . 323                                                                                                                                                                                                                                     | integer steve grant position and and                                                                             |
| Ben. Franklin Open 112-113                                                                                                                                                                                                                                            | BRASS RULE INFORMATION                                                                                           |
| Ben, Franklin Fractions 329                                                                                                                                                                                                                                           |                                                                                                                  |
| Ben. Franklin Initials 343                                                                                                                                                                                                                                            | Advertising Rules 497, 523<br>Brass Type 13, 299                                                                 |
| Black and White Borders . 387-393<br>Blank-Out Bearers 336                                                                                                                                                                                                            | Braces 498, 526                                                                                                  |
| Rody Italie Fonts 23                                                                                                                                                                                                                                                  | Bulletin                                                                                                         |
| Body Letter Accents 303                                                                                                                                                                                                                                               | Circles 501, 527                                                                                                 |
| Body Type 30-73                                                                                                                                                                                                                                                       | Corners, Octagon 500, 521                                                                                        |
| Body Type Information 18-19                                                                                                                                                                                                                                           | Cor's, Round or Square . 500, 520<br>Cor's Key, Round "K" . 501, 519<br>Column Rules 498-500                     |
| Body Type Weight Fonts 18-19                                                                                                                                                                                                                                          | Column Rules 498-500                                                                                             |
| Hank-Out Bearers   3-36     Body Italic Fonts   23     Body Letter Accents   303     Body Type   30-73     Body Type Information   18-19     Body Type Weight Fonts   18-19     Body Type References   335     Boldface Italic   257     Border Information   23, 395 | Column Rules (Beveled) 498                                                                                       |
| Border Information 23, 395                                                                                                                                                                                                                                            | Cut Rule, Short Lengths 490-491                                                                                  |
| 2702 462 22702 22702                                                                                                                                                                                                                                                  | Cut Rule, Long Lengths 490-491                                                                                   |
| BORDERS                                                                                                                                                                                                                                                               | Cut Rule Quantity Discount 492                                                                                   |
| Ancient Roman 371                                                                                                                                                                                                                                                     | Cut Rule, Special                                                                                                |
| Belclair                                                                                                                                                                                                                                                              | Dash Rules                                                                                                       |
| Black and white 387-395                                                                                                                                                                                                                                               | Diamonds 501, 527                                                                                                |
| Chrysanthemum 363                                                                                                                                                                                                                                                     | Foot Slugs (Brass or Metal) 498                                                                                  |
| Colonial-Scroll 361                                                                                                                                                                                                                                                   | Head Rules                                                                                                       |
| Convex       383         Cosmos       362         Dot and Diamond       394                                                                                                                                                                                           | Labor-Sav'g Fonts 488-489, 513-517<br>Labor-Sav'g F't Schemes 493-496                                            |
| Dot and Diamond 394                                                                                                                                                                                                                                                   | Miters, Fonts of 489                                                                                             |
| Festival                                                                                                                                                                                                                                                              | Miters, Single sets of 489                                                                                       |
| Festoon                                                                                                                                                                                                                                                               | Miters, Page Rule 490<br>Odd Size Schemes 489                                                                    |
| Flag                                                                                                                                                                                                                                                                  | Odd Size Schemes 489                                                                                             |
| Franklin 374-376                                                                                                                                                                                                                                                      | Ovals 501,527 Panel Rule, Labor-Saving 518 Perforating Rule 502 Scoring Rule 502 Self Adjusting Rule Borders 519 |
| Holly                                                                                                                                                                                                                                                                 | Perforating Pule                                                                                                 |
| Knickerbocker, 1, 2, 3, 4 372<br>Lafayette 377-379                                                                                                                                                                                                                    | Scoring Rule 509                                                                                                 |
| Lily                                                                                                                                                                                                                                                                  | Self Adjusting Rule Borders 519                                                                                  |
| Lily                                                                                                                                                                                                                                                                  | Space Rule Fonts                                                                                                 |
| Morning Glory 200                                                                                                                                                                                                                                                     | Strin Pule 199 505 519                                                                                           |