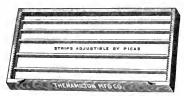

with racks for 8 full-size cases and galley rest 13 00 |
| No. | 5.  | Double, with 8 full-size cases (see cut)                       |
| No. | 6.  | Double, with 8 full-size cases and galley rest 18 00           |
| No. | 7.  | Double, with 8 full-size cases and galley rest and 16 galley   |
|     |     | racks                                                          |
| No. | 8.  | Double, with racks for 8 full-size and 8 two-thirds cases 1900 |
| No. | 9.  | Double, with racks for 16 full-size cases and galley rest 2050 |
| No. | 10. | Double, with racks for 8 full-size cases and 8 two-thirds      |
|     |     | cases, galley rest, and 16 galley racks 30 00                  |
|     |     |                                                                |







































Blank Case Full Size . . . . . . . \$0.65 | Two-third Size . . . . . . . \$0.45





Two-third California Job . . . . \$0.75 | Two-third Yankee Job . . . . . \$0.75

### HARRIS RULE CASE



| Harris Rule Case, No. 1, holds two 8-pound fonts                                                  |
|---------------------------------------------------------------------------------------------------|
| Harris Rule Case, No. 2, holds one 16-pound font 100                                              |
| Harris Rule Case, No. $\frac{3}{4}$ Used together, hold one $\frac{32}{10}$ font $\frac{75}{100}$ |
| Harris Rule Case, No. 4)                                                                          |
| Harris Rule or Individual Lead Case, No. 0