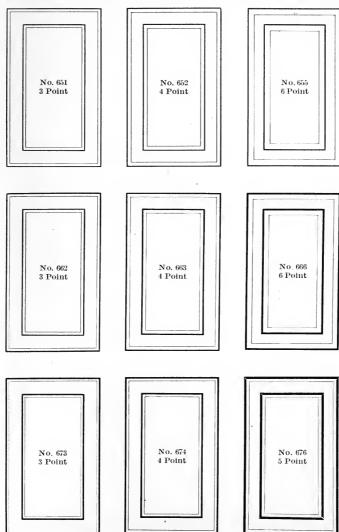

| 6 Point | 15            | 70      | 24 Point | 60            |
| 75      | 8 Point | 20            |         |          |               |

Regular fonts DO NOT contain miters which are sold separately in fonts and sets, see Tables D and E page 489. For prices and schemes of labor-saving fonts of rule, (any plain face rule) see pages 491 to 496 inclusive.



Regular fonts DO NOT contain miters which are sold separately in fonts and sets, see Tables D and E page 489. For prices and schemes of labor-saving fonts of rule, (any plain face rule) see pages 491 to 496 inclusive



Regular fonts DO NOT contain miters which are sold separately in fonts and sets, see Tables D and E page 489. For prices and schemes of labor-saving fonts of rule, (any plain face rule) see pages 491 to 496 inclusive



Regular fonts DO NOT contain miters which are sold separately in fonts and sets, see Tables D and E page 489. For prices and schemes of labor-saying fonts of rule, (any plain face rule) see pages 491 to 496 inclusive.



Miters or round corners are NOT included in regular fonts. They are sold separately in fonts and sets.

6 Point No. 723

12 Point No. 727

As rule larger than 12-point is not called for in regular fonts in sufficient quantities to make it advisable to carry regular scheme fonts in stock, it is sold by the piece according to prices in Tables H and I on page 491.

6 Point No. 732

Regular fonts DO NOT contain miters which are sold separately in fonts and sets, see Tables D and E page 489. For prices and schemes of labor-saving fonts of rule, (any plain face rule) see pages