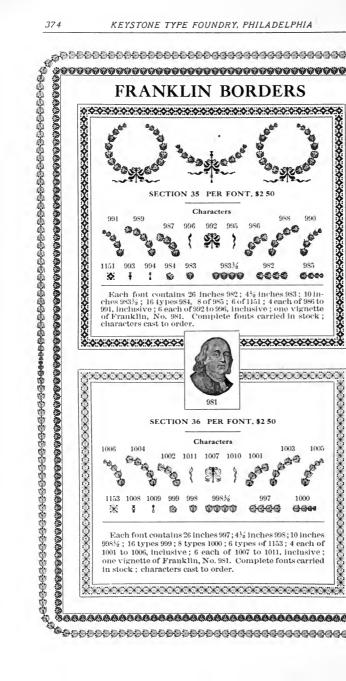

5

1486

# KNICKERBOCKER BORDER

#### FONT PRICES

Style 1, 5 feet, \$150 Style 2, 5 feet, 150

Style 3, 4½ ft., \$150 Style 4, 5 feet, 150

Fonts only carried in stock ; characters cast to order when desired

### STYLE 3

12-POINT FACE ON 12-POINT BODY

1488 1489

1492 1493 1494

#### STYLE 4

2-POINT FACE ON 6-POINT BODY

1500 1502 1501

1503 1506

1504 1505 15061/2

#### STYLE 3

CAST ON 12-POINT BODY

1538

1539

1542

1541

1543

1544

1540

# PARALLEL BORDER

#### FONT PRICES

Style 1, 5 feet, \$1 50 Style 2, 5 feet, \$1 50 Style 3, 41/2 feet, \$1 50

Fonts only carried in stock; characters cast to order when desired

#### STYLE 1

CAST ON 6-POINT BODY

1521 1523 1522

1524 W

1525

1526 1528

6 F

15261/2

15271/2

15281/2

#### STYLE 2

CAST ON 6-POINT BODY

1529 1531

1532

1536



**\$\$\$\$\$\$\$** 

<u></u> 



Section 33 contains 24 inches of character No. 951; 10 inches 952; 16 pieces 953; four each 954, 955, 956, 957, 958; three each 961, 962, 963, 964, 965; two each 959, 960; six of 1155, and one vignette of Franklin, No. 981.

A font of Section 34 contains same number of pieces as No. 33, including one vignette of Franklin, No. 981.









\*\*\*\*\*\*\*\*\*\*\*\*\*\*\*\*\*\*\*\*\*\*\*\*

# LAFAYETTE BORDERS



Each font of Section No. 42 contains 8 types of 1155; 25 inches of 1281;  $9\frac{1}{2}$  inches of 1282; 12 types of 1283; 4 types of 1284, 1285, 1286, 1287, 1288, 1291; 2 types 1289, 1290. Complete fonts carried in stock; characters cast to order. Section No. 43 contains same number of pieces as Section No. 42.





Each font of Section No. 44 co