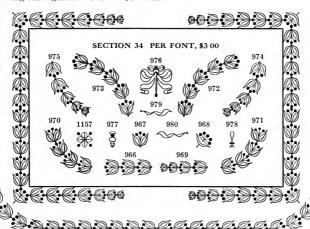

### Type, Borders, Ornaments, Rules, Cuts, Etc.

| <b>A</b>                                                                                                                                                                                                                                                              |                                                                                                                  |
|-----------------------------------------------------------------------------------------------------------------------------------------------------------------------------------------------------------------------------------------------------------------------|------------------------------------------------------------------------------------------------------------------|
| A PAGE                                                                                                                                                                                                                                                                | BORDERS PAGE                                                                                                     |
| Accents                                                                                                                                                                                                                                                               | Parallel, Styles 1, 2 and 3., 373                                                                                |
| Accents, Job fonts                                                                                                                                                                                                                                                    | Pastel                                                                                                           |
| Accents, different Languages 308<br>Admiral 129-131                                                                                                                                                                                                                   | Pine Cone 380                                                                                                    |
| Admiral 129-131                                                                                                                                                                                                                                                       | Presto 360                                                                                                       |
| Admiral Figures 315                                                                                                                                                                                                                                                   | Primitive                                                                                                        |
| Algebraic Signs                                                                                                                                                                                                                                                       | Repoussé       370         Rinklets       383                                                                    |
| Ancient Gothic                                                                                                                                                                                                                                                        | Roseleaf                                                                                                         |
| Ancient Roman Borders 371<br>Ancient Roman Initials 342                                                                                                                                                                                                               | Roseleaf                                                                                                         |
| Ancient Roman Initials 342                                                                                                                                                                                                                                            | Running, 12 Point 401-409                                                                                        |
| Ancient Roman (Lining) 164-167                                                                                                                                                                                                                                        | Running, 18 Point 410-414                                                                                        |
| Ancient Roman Page Orna. 428-431                                                                                                                                                                                                                                      | Running, 24 Point 415-418<br>Running, 36 Point 419                                                               |
| Angular Quads                                                                                                                                                                                                                                                         | Stipple Tint (12 and 24 point) 370                                                                               |
| Antique No. 5                                                                                                                                                                                                                                                         | Thistle (18 and 24 Point 369                                                                                     |
|                                                                                                                                                                                                                                                                       | Thistle (18 and 24 Point 369<br>Twentieth Century, Part 1 . 356                                                  |
| Antique Condensed 73                                                                                                                                                                                                                                                  | Twentieth Century, Part 2, 357                                                                                   |
| Antique Condensed 73 Arithmetical Signs 334 Auxiliaries 339-341 Auxiliaries for Body Letter 15, 18                                                                                                                                                                    | Wild Rose                                                                                                        |
| Auxiliaries                                                                                                                                                                                                                                                           | Braces and Dashes 335                                                                                            |
| Auxiliaries for Body Letter . 15, 18                                                                                                                                                                                                                                  | Braces, Wide (metal) 335                                                                                         |
| _                                                                                                                                                                                                                                                                     | Brackets Nos. 2, 3 and 4 340-341                                                                                 |
| В                                                                                                                                                                                                                                                                     | 727 1 (1) 7 7 1 7 7 1 7 7 1 7 7 1 7 7 1 7 1 7 1                                                                  |
|                                                                                                                                                                                                                                                                       | BRASS LEADERS                                                                                                    |
| Belclair Border                                                                                                                                                                                                                                                       | Brass Leads and Slugs 501-502                                                                                    |
| Belclair Border                                                                                                                                                                                                                                                       | Brass or Cop. Thin Spaces 502-504<br>Labor-Saving Font Prices 490                                                |
| Ben. Franklin Condensed . 114-116                                                                                                                                                                                                                                     | Labor-Saving Font Trices . 430<br>Labor-Savig F't Schemes 496-497                                                |
| Ben. Franklin Cond. Figures . 323                                                                                                                                                                                                                                     | integer steve grant position and and                                                                             |
| Ben. Franklin Open 112-113                                                                                                                                                                                                                                            | BRASS RULE INFORMATION                                                                                           |
| Ben, Franklin Fractions 329                                                                                                                                                                                                                                           |                                                                                                                  |
| Ben. Franklin Initials 343                                                                                                                                                                                                                                            | Advertising Rules 497, 523<br>Brass Type 13, 299                                                                 |
| Black and White Borders . 387-393<br>Blank-Out Bearers 336                                                                                                                                                                                                            | Braces 498, 526                                                                                                  |
| Rody Italie Fonts 23                                                                                                                                                                                                                                                  | Bulletin                                                                                                         |
| Body Letter Accents 303                                                                                                                                                                                                                                               | Circles 501, 527                                                                                                 |
| Body Type 30-73                                                                                                                                                                                                                                                       | Corners, Octagon 500, 521                                                                                        |
| Body Type Information 18-19                                                                                                                                                                                                                                           | Cor's, Round or Square . 500, 520<br>Cor's Key, Round "K" . 501, 519<br>Column Rules 498-500                     |
| Body Type Weight Fonts 18-19                                                                                                                                                                                                                                          | Column Rules 498-500                                                                                             |
| Hank-Out Bearers   3-36     Body Italic Fonts   23     Body Letter Accents   303     Body Type   30-73     Body Type Information   18-19     Body Type Weight Fonts   18-19     Body Type References   335     Boldface Italic   257     Border Information   23, 395 | Column Rules (Beveled) 498                                                                                       |
| Border Information 23, 395                                                                                                                                                                                                                                            | Cut Rule, Short Lengths 490-491                                                                                  |
| 2702 462 22702 22702                                                                                                                                                                                                                                                  | Cut Rule, Long Lengths 490-491                                                                                   |
| BORDERS                                                                                                                                                                                                                                                               | Cut Rule Quantity Discount 492                                                                                   |
| Ancient Roman 371                                                                                                                                                                                                                                                     | Cut Rule, Special                                                                                                |
| Belclair                                                                                                                                                                                                                                                              | Dash Rules                                                                                                       |
| Black and white 387-395                                                                                                                                                                                                                                               | Diamonds 501, 527                                                                                                |
| Chrysanthemum 363                                                                                                                                                                                                                                                     | Foot Slugs (Brass or Metal) 498                                                                                  |
| Colonial-Scroll 361                                                                                                                                                                                                                                                   | Head Rules                                                                                                       |
| Convex       383         Cosmos       362         Dot and Diamond       394                                                                                                                                                                                           | Labor-Sav'g Fonts 488-489, 513-517<br>Labor-Sav'g F't Schemes 493-496                                            |
| Dot and Diamond 394                                                                                                                                                                                                                                                   | Miters, Fonts of 489                                                                                             |
| Festival                                                                                                                                                                                                                                                              | Miters, Single sets of 489                                                                                       |
| Festoon                                                                                                                                                                                                                                                               | Miters, Page Rule 490<br>Odd Size Schemes 489                                                                    |
| Flag                                                                                                                                                                                                                                                                  | Odd Size Schemes 489                                                                                             |
| Franklin 374-376                                                                                                                                                                                                                                                      | Ovals 501,527 Panel Rule, Labor-Saving 518 Perforating Rule 502 Scoring Rule 502 Self Adjusting Rule Borders 519 |
| Holly                                                                                                                                                                                                                                                                 | Perforating Pule                                                                                                 |
| Knickerbocker, 1, 2, 3, 4 372<br>Lafayette 377-379                                                                                                                                                                                                                    | Scoring Rule 509                                                                                                 |
| Lily                                                                                                                                                                                                                                                                  | Self Adjusting Rule Borders 519                                                                                  |
| Lily                                                                                                                                                                                                                                                                  | Space Rule Fonts                                                                                                 |
| Morning Glory 200                                                                                                                                                                                                                                                     | Strin Pule 199 505 519                                                                                           |