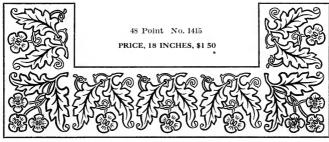

Each font contains 24 pieces each of all characters.



# MORNING GLORY BORDER

PER FONT, ONE COLOR \$1 65

Color Pieces same prices as Border Pieces

#### CHARACTERS



\$ 434 \$ 4



Each font contains 31 pieces of 1432, 28 pieces of 1433, and 4 pieces of 1434. Fonts only are carried in stock; characters cast to order when desired.





Price per Font of Three Feet, \$1 65

1457

1459 (Kg) 1460



# FESTOON BORDER

Price per Font, One Color, \$2 00

1403 1402 1404 1410 1409 S 1408 S 140

Nos. 1402, 1408 and 1410 are made for two colors. Tints Nos. 1402½ 1408½ and 1410½, are sold at same prices as original characters.

# STIPPLE-TINT

12 Point, Price per Font of Four and One-half Feet, \$1 50

1407 14073

# STIPPLE-TINT

24 Point, Price per Font of Three Feet, \$1 65

1405

1406







#### STYLE 1

8-POINT FACE ON 8-POINT BODY

1471 1473 1472

1474 1475 1476 1478

1476½ 1477½ 1478½

#### STYLE 2

6-POINT FACE ON 8-POINT BODY

1479 1481 1480

1482 1483

1484 1485

1486

# KNICKERBOCKER BORDER

#### FONT PRICES

Style 1, 5 feet, \$150 Style 2, 5 feet, 150

Style 3, 4½ ft., \$150 Style 4, 5 feet, 150

Fonts only carried in stock ; characters cast to order when desired

### STYLE 3

12-POINT FACE ON 12-POINT BODY

1488 1489

1492 1493 1494

#### STYLE 4

2-POINT FACE ON 6-POINT BODY

1500 1502 1501

1503 1506

1504 1505 15061/2

#### STYLE 3

CAST ON 12-POINT BODY

1538

1539

1542

1541

1543

1544

1540

# PARALLEL BORDER

#### FONT PRICES

Style 1, 5 feet, \$1 50 Style 2, 5 feet, \$1 50 Style 3, 41/2 feet, \$1 50

Fonts only carried in stock; characters cast to order w