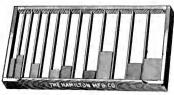

ith racks for 8 full-size cases and galley rest 13 00 |
| No. | 5.  | Double, with 8 full-size cases (see cut)                       |
| No. | 6.  | Double, with 8 full-size cases and galley rest 18 00           |
| No. | 7.  | Double, with 8 full-size cases and galley rest and 16 galley   |
|     |     | racks                                                          |
| No. | 8.  | Double, with racks for 8 full-size and 8 two-thirds cases 1900 |
| No. | 9.  | Double, with racks for 16 full-size cases and galley rest 2050 |
| No. | 10. | Double, with racks for 8 full-size cases and 8 two-thirds      |
|     |     | cases, galley rest, and 16 galley racks 30 00                  |
|     |     |                                                                |







































Blank Case Full Size . . . . . . . \$0.65 | Two-third Size . . . . . . . \$0.45





Two-third California Job . . . . \$0.75 | Two-third Yankee Job . . . . . \$0.75

### HARRIS RULE CASE



| Harris Rule Case, No. 1, holds two 8-pound fonts                                                  |
|---------------------------------------------------------------------------------------------------|
| Harris Rule Case, No. 2, holds one 16-pound font 100                                              |
| Harris Rule Case, No. $\frac{3}{4}$ Used together, hold one $\frac{32}{10}$ font $\frac{75}{100}$ |
| Harris Rule Case, No. 4)                                                                          |
| Harris Rule or Individual Lead Case, No. 0