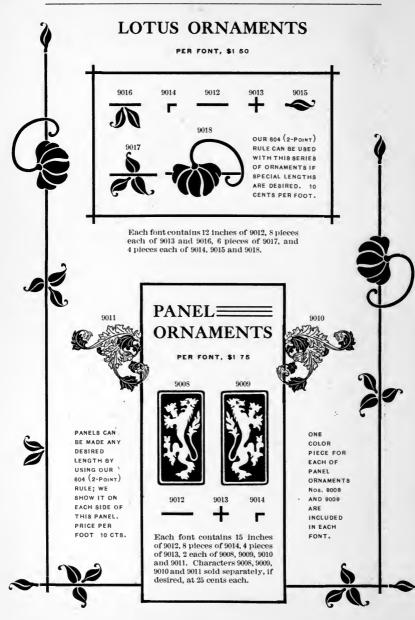

ied in stock; characters cast to order. Section No. 43 contains same number of pieces as Section No. 42.





Each font of Section No. 44 contains 8 types of 1158; 27 inches 1302;  $11\frac{1}{2}$  inches of 1305; 8 types of 1304; 4 types each of 1305, 1306, 1307, 1308, 1309, and 1312; 2 types each 1311 and 1311. Section No. 45 contains same number of pieces as Section No. 45.





Each font contains 6 inches of 1323; 18 inches of 1324; 8 types 1325; 16 types of 1326; 6 types of 1327; 12 types of 1328; 12 types of 1329; 6 types of 1330.

# STATIONERS' ORNAMENTS

PRICE PER FONT, \$1 25



Each font contains 6 pieces of 9004, 4 pieces of 9007, 2 pieces each of 9001, 9002, 9003, 9005 and 9006. Color pieces for 9006 are included in each font.



MADE OF OUR CELEBRATED NICKEL-ALLOY TYPE METAL













# **POINTERS**

PRICE PER FONT, \$1 25



# POINTERS SHADED

PRICE PER FONT, \$1 25



# POINTERS OUTLINE

PRICE PER FONT, \$1 25



# ANCIENT ORNAMENTS

### SERIES L

#### EIGHT POINT, PER FONT, \$0 50

353 354 355 356 357 358 359 360 361 \*\* \*\* \*\* \*\* \*\* \*\*

#### TEN POINT, PER FONT, \$0.50

#### TWELVE POINT, PER FONT, \$0 50

#### FOURTEEN POINT PER FONT \$0.50



## EIGHTEEN POINT, PER FONT, \$0 75

\$\frac{399}{4}\$ \$\frac{391}{4}\$ \$\frac{392}{4}\$ \$\frac{393}{4}\$ \$\frac{394}{4}\$ \$\frac{395}{4}\$ \$\frac{395}{4}



#### TWENEY SOUR BOINT BER FONT \$0.00











60 in. \$1 50



24 Point No. 3 36 inches \$1 65 18 Point No. 3 36 inches \$1 30 12 Point No. 3 54 inches \$1 50 No. 3 60 in. 6 Point No. 3 60 in. \$1 50 

24 Point No. 4 36 inches \$1 65 18 Po