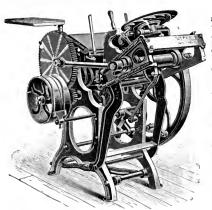

laced on this press and completed in less time than would be consumed in making ready on ordinary presses. The size, 6½ x 10 inches, inside chase, embraces regular commercial printing.



THE 61/2 x 10 PILOT LEVER PRESS

Furnished with one set of rollers (cast), one wrench, one chase.

#### PRICE OF EXTRAS

| Roller Mould       |   |   |   |   |   |   |   | \$2 | 50 |
|--------------------|---|---|---|---|---|---|---|-----|----|
| Roller Stocks      |   |   |   |   |   |   |   |     |    |
| Roller Casts,      |   |   |   |   |   |   |   |     | 40 |
| Chase Spider Chase | ٠ | ٠ | ٠ | ٠ | ٠ | ٠ | • |     | 75 |
| Hand Roller        |   |   |   |   |   |   |   |     | 50 |
| Hand Leoner        |   |   | • |   | • |   | ۰ |     | 90 |

#### **PRESSES**

# **★CHANDLER & PRICE GORDON PRESS**



This press runs easily and quietly and is so well balanced that its speed is limited only by the ability of the feeder. The distribution is unequaled. The horizontal platen, with long rest, insures speed, ease and accuracy in feeding. Each press is fitted with throw-off, depressible grippers and instantaneous chase clamp, three chases, one brayer, two wrenches, two sets roller stocks and one roller mould. If desired two extra chases or three cast rollers furnished instead of the mould.

| 7 x 11 inches |  |  |  |  | \$150 00 |   | 12 x 18 inches . |  |  |  |  | \$300 00 |
|---------------|--|--|--|--|----------|---|------------------|--|--|--|--|----------|
| 8 x 12 inches |  |  |  |  | 165 00   | 1 |                  |  |  |  |  | 400 00   |

Side Steam Fixtures \$15.00 extra. No charge