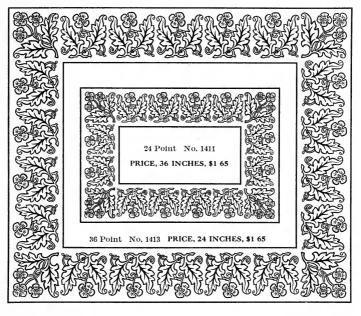

21



Each font contains 24 pieces each of all characters.



# MORNING GLORY BORDER

PER FONT, ONE COLOR \$1 65

Color Pieces same prices as Border Pieces

#### CHARACTERS



\$ 434 \$ 4



Each font contains 31 pieces of 1432, 28 pieces of 1433, and 4 pieces of 1434. Fonts only are carried in stock; characters cast to order when desired.





Price per Font of Three Feet, \$1 65

1457

1459 (Kg) 1460



# FESTOON BORDER

Price per Font, One Color, \$2 00

1403 1402 1404 1410 1409 S 1408 S 140

Nos. 1402, 1408 and 1410 are made for two colors. Tints Nos. 1402½ 1408½ and 1410½, are sold at same prices as original characters.

# STIPPLE-TINT

12 Point, Price per Font of Four and One-half Feet, \$1 50

1407 14073

# STIPPLE-TINT

24 Point, Price per Font of Three Feet, \$1 65

1405

1406







#### STYLE 1

8-POINT FACE ON 8-POINT BODY

1471 1473 1472

1474 1475 1476 1478

1476½ 1477½ 1478½

#### STYLE 2

6-POINT FACE ON 8-POINT BODY

1479 1481 1480

1482 1483

1484 1485

1486

# KNICKERBOCKER BORDER

#### FONT PRICES

Style 1, 5 feet, \$150 Style 2, 5 feet, 150

Style 3, 4½ ft., \$150 Style 4, 5 feet, 150

Fonts only carried in stock ; characters cast to order when desired

### STYLE 3

12-POINT FACE ON 12-POINT BODY

1488 1489

1492 1493 1494

#### STYLE 4

2-POINT FACE ON 6-POINT BODY

1500 1502 1501

1503 1506

1504 1505 15061/2

#### STYLE 3

CAST ON 12-POINT BODY

1538

1539

1542

1541

1543

1544

1540

# PARALLEL BORDER

#### FONT PRICES

Style 1, 5 feet, \$1 50 Style 2, 5 feet, \$1 50 Style 3, 41/2 feet, \$1 50

Fonts only carried in stock; characters cast to order