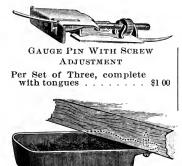

r all fonts except E. F and I.

21 00

### GAUGE PINS AND FEED GUIDES



. \$0 25

No. 1 Gauges are 12 points high and  $\frac{1}{16}$  inch lip; No. 2, 15 points high and  $\frac{1}{16}$  inch lip; No. 3, 18 points high and  $\frac{1}{16}$  inch lip; No. 4, 12 points high and short lip; No. 5, 15 points high and  $\frac{1}{16}$  inch lip; No. 6, 12 points high and  $\frac{1}{16}$  inch lip. All gauges with tongues are 12 points high.



EXTENSION FEED GUIDE FLEXIBLE FEED GUIDE

Extension Feed Guide, per pair, including extra pair of short guides and tongues.

Flexible Feed Guide, designed for use as a side guide. Can be worked beneath the gripper; per dozen \$1 00



PERFECT REGISTER GAUGE

A truly perfect Register Gauge; one size; price per set of three, 

## GAUGE PINS AND FEED GUIDES





#### ADJUSTABLE SPRING TONGUE GAUGE PINS

Per Dozen, consisting of 12 large pins and 12 large tongues extra.... \$1 20 Per Set of Three, with three long extra tongues.... 40

#### IRON GAUGE PIN DRAWER

Secured under press table; for gauge pins when not in use. Size,  $2\frac{1}{2}x3\frac{1}{2}$  inches. Price, 25 cents; by mall, 7 cents extra.

# **GALLEYS**

#### PARAGON ALL BRASS GALLEY



which shows the patent corner lock, and the end view shows the shape of the sides which enable the workman to get an easy hold when lifting from stone or table—a time saver. The sides are riveted to the bottom (not screwed) and the manner in which the corners are locked make these the most rigid and longest wearing galleys on the market, yet the prices are no higher than any other.

| Single | Col