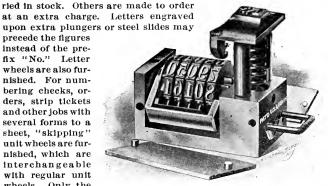

No. 27—a type-high automatic numbering machine designed to be locked in the chase with the form, wholly surrounded by type matter, or used separately to print the number only. Every figure disk is automatically advanced in consecutive order from 1 to 99,999.

The machine may be taken apart in an instant for cleansing, without removing any screws, and is quickly assembled again. The figures

are cut upon steel wheels and are practically indestructible. Only the size and style of figures shown in accompanying cut are car-

precede the figures instead of the prefix "No." Letter wheels are also furnished. For numbering checks, orders, strip tickets and other jobs with several forms to a sheet, "skipping" unit wheels are furnished, which are interchangeable with regular unit

wheels. Only the



best material and the highest order of mechanical skill are employed in its construction. All machines are guaranteed in every particular.

Model No. 28, for general job work, the same in every respect as Model No. 27, excepting it is made with six wheels; capacity, 1 

Prices and descriptions of other styles of Bates Typographic Numbering Machines will be furnished on application.

# **NUMBERING MACHINES**



#### BATES HAND NUMBERING MACHINES

These very superior machines operate consecutively, duplicate and repeat, and the changes are made instantaneously by moving the pointer on the dial. The movement of the figures is entirely automatic, and receive ink from a thick felt pad. The mechanism, material and finish are of the very best, all parts are interchangeable, and the operation is