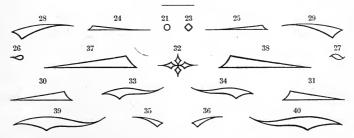

ins 8 types of 1158; 27 inches 1302;  $11\frac{1}{2}$  inches of 1305; 8 types of 1304; 4 types each of 1305, 1306, 1307, 1308, 1309, and 1312; 2 types each 1311 and 1311. Section No. 45 contains same number of pieces as Section No. 45.





Each font contains 6 inches of 1323; 18 inches of 1324; 8 types 1325; 16 types of 1326; 6 types of 1327; 12 types of 1328; 12 types of 1329; 6 types of 1330.

# STATIONERS' ORNAMENTS

PRICE PER FONT, \$1 25



Each font contains 6 pieces of 9004, 4 pieces of 9007, 2 pieces each of 9001, 9002, 9003, 9005 and 9006. Color pieces for 9006 are included in each font.



MADE OF OUR CELEBRATED NICKEL-ALLOY TYPE METAL













# **POINTERS**

PRICE PER FONT, \$1 25



# POINTERS SHADED

PRICE PER FONT, \$1 25



# POINTERS OUTLINE

PRICE PER FONT, \$1 25



# ANCIENT ORNAMENTS

### SERIES L

#### EIGHT POINT, PER FONT, \$0 50

353 354 355 356 357 358 359 360 361 \*\* \*\* \*\* \*\* \*\* \*\*

#### TEN POINT, PER FONT, \$0.50

#### TWELVE POINT, PER FONT, \$0 50

#### FOURTEEN POINT PER FONT \$0.50



## EIGHTEEN POINT, PER FONT, \$0 75

\$\frac{399}{4}\$ \$\frac{391}{4}\$ \$\frac{392}{4}\$ \$\frac{393}{4}\$ \$\frac{394}{4}\$ \$\frac{395}{4}\$ \$\frac{395}{4}



#### TWENEY SOUR BOINT BER FONT \$0.00











60 in. \$1 50



24 Point No. 3 36 inches \$1 65 18 Point No. 3 36 inches \$1 30 12 Point No. 3 54 inches \$1 50 No. 3 60 in. 6 Point No. 3 60 in. \$1 50 

24 Point No. 4 36 inches \$1 65 18 Point No. 4 36 inches \$1 30 12 Point No. 4 54 inches \$1 50 6 Point No. 4 60 in. \$1 50

24 Point No. 5 36 inches \$1 65 12 Point No. 5 54 inche