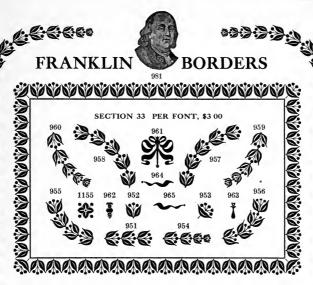

#### FONT PRICES

Style 1, 5 feet, \$150 Style 2, 5 feet, 150

Style 3, 4½ ft., \$150 Style 4, 5 feet, 150

Fonts only carried in stock ; characters cast to order when desired

### STYLE 3

12-POINT FACE ON 12-POINT BODY

1488 1489

1492 1493 1494

#### STYLE 4

2-POINT FACE ON 6-POINT BODY

1500 1502 1501

1503 1506

1504 1505 15061/2

#### STYLE 3

CAST ON 12-POINT BODY

1538

1539

1542

1541

1543

1544

1540

# PARALLEL BORDER

#### FONT PRICES

Style 1, 5 feet, \$1 50 Style 2, 5 feet, \$1 50 Style 3, 41/2 feet, \$1 50

Fonts only carried in stock; characters cast to order when desired

#### STYLE 1

CAST ON 6-POINT BODY

1521 1523 1522

1524 W

1525

1526 1528

6 F

15261/2

15271/2

15281/2

#### STYLE 2

CAST ON 6-POINT BODY

1529 1531

1532

1536



**\$\$\$\$\$\$\$** 

<u></u> 



Section 33 contains 24 inches of character No. 951; 10 inches 952; 16 pieces 953; four each 954, 955, 956, 957, 958; three each 961, 962, 963, 964, 965; two each 959, 960; six of 1155, and one vignette of Franklin, No. 981.

A font of Section 34 contains same number of pieces as No. 33, including one vignette of Franklin, No. 981.









\*\*\*\*\*\*\*\*\*\*\*\*\*\*\*\*\*\*\*\*\*\*\*\*

# LAFAYETTE BORDERS



Each font of Section No. 42 contains 8 types of 1155; 25 inches of 1281;  $9\frac{1}{2}$  inches of 1282; 12 types of 1283; 4 types of 1284, 1285, 1286, 1287, 1288, 1291; 2 types 1289, 1290. Complete fonts carried in stock; characters cast to order. Section No. 43 contains same number of pieces as Section No. 42.





Each font of Section No. 44 contains 8 types of 1158; 27 inches