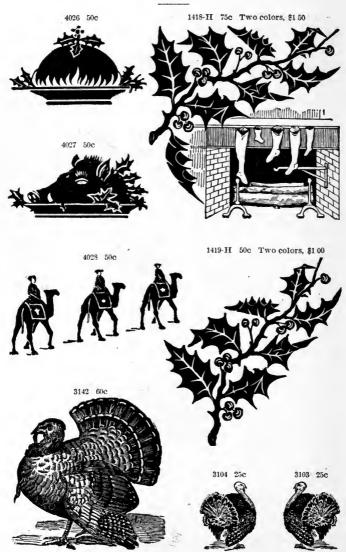

2018 \$1 25 2015 50c







# Washington Text Page Ornaments

Made for One Color Only





Nine different characters. Nos. 3166, 3167, 3168 and 3169 made for two colors. Nos. 3161, 3162, 3163, 3164 and 3165 are made for three colors.





3161 40e each color

EACH FONT CONTAINS one each of Numbers 3161 3162 and 3165; two each of 3163, 3164, 3167 and 3169; four each of 3166 and 3168

Font of Ornaments as above one color, \$5 00. Tints extra





3169 15c each color



20c each color





3167 15c each color



20c each color

3164 50c each color

# **CASLON BOLD PAGE ORNAMENTS**

SERIES No. 2



# CASLON BOLD PAGE ORNAMENTS

SERIES No. 2-Continued



#### PENNSYLVANIA STATE SEALS





Two colors...... \$3 50

#### UNITED STATES EMBLEMS



# UNITED STATES EMBLEMS



Cast in Type Metal

















Electrotyped 4002 35c 3030 50e 4003 35c 4006 75c 4017 75e 3115 60e 3120 60c 4019 50c 4018 50c 3120 can be furnished 3¾ inch high, number 3114; also 3115, 4 inches high, number 3116, at \$1.25 each.





Electrotyped











Larger size, 3170 2 inches high, 75c 4034 60c





3079 50c











3136 (same design as 3133 but 8 inches high and made for three colors) \$1.75 each color











Electrotyped

4082 \$1 00 4090 \$1 00 Color piece for flame, 30c 3153 50c 4099 75c Color for 3144 75c 3154 75c

4090 is made in three other sizes, viz:  $4093\,1\%$  inches high, 40c:  $4094,\,2\%$  inches high, 60c;  $4091,\,6\%$  inches high,  $\$1\,25$ ; color piece for 4093 or  $4094,\,25c$  each; for  $4091,\,50c$ . 4099 is also made 4 inches high, numbered 4098 at  $\$1\,00$ ; colo