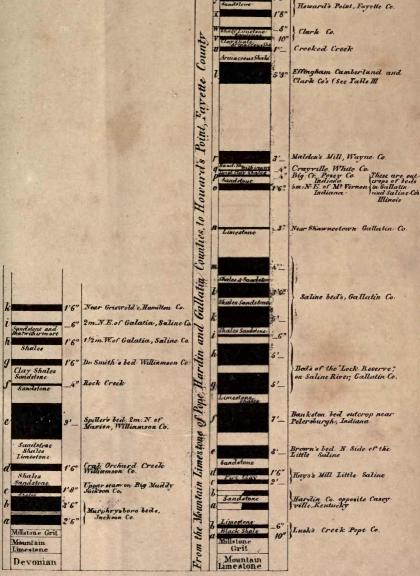

TN 805 I3 A45









# ILLINOIS.GEOLOGICAL SURVEY.

## ABSTRACT

OF A

# REPORT ON ILLINOIS COALS;

WITH

DESCRIPTIONS AND ANALYSES,

AND A

GENERAL NOTICE OF THE COAL FIELDS.

[ PUBLISHED BY ORDER OF THE GOVERNOR.]

BY J. G. NORWOOD,

DOCUMENTS BEPAITMENT. D...
JUN 8 1935

LIBRARY UNIVERSITY OF CALIFFRAN

CHICAGO:

CHICAGO DAILY PRESS STEAM PRINTING HOUSE, 45 CLARK STREET.

1858

Gellew - Allewial, Pritt = Selunian. Indeku Red = Klevonekan. Blue = Carboniferous Simo Light Sepila - millstone Grit Dank " - Coal measures. Green = Sortian.







From the Devil's Backbone, Jackson County, to Humitton County







# ILLINOIS GEOLOGICAL SURVEY.

## ABSTRACT

OF A

# REPORT ON ILLINOIS COALS;

WITH

DESCRIPTIONS AND ANALYSES,

AND A

## GENERAL NOTICE OF THE COAL FIELDS.

PUBLISHED BY ORDER OF THE GOVERNOR. 1

BY J. G. NORWOOD, M. D., STATE GEOLOGIST.

#### CHICAGO:

CHICAGO DAILY PRESS STEAM PRINTING HOUSE, 45 CLARK STREET.

SULOD BROWNING TO THE SER.

Springfield, Illinois, August 7th, 1857.

HIS EXCELLENCY, W. H. BISSELL,

GOVERNOR OF ILLINOIS:

SIR:

In compliance with your order to prepare and submit to you, for publication, an abstract of the observations made in the Illinois Coal fields during the progress of the State Geological Survey, I respectfully beg leave to report, that I have attended to that duty.

In the following