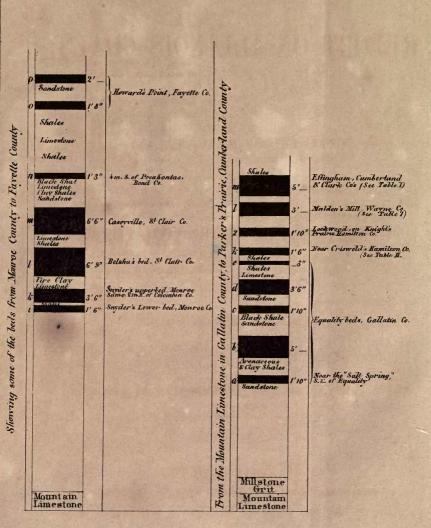

#### GALLATIN COUNTY.

SALINE MINES. UPPER BED. "LOCK RESERVE."

Bed four feet thick. Overlaid with six inches of black slate, which is capped with a bed of hard bluish-colored limestone, forming a good roof Coal dull to bright; hard; fracture hackly; layers thin; much sulphuret. of iron disseminated through it. Cleaves at angles of 50° and 130°.

## SALINE MINES, FIVE FEET SEAM.

Bed five feet thick. Coal hard; compact; bright; occasionally slightly iridescent; fracture hackly; layers thin. Contains thin vertical seams

of sulphuret of iron.—Covered with a roof of dark-colored shale. The floor was not exposed when the examinations were made.

## SALINE MINES, SECOND BED.

Bed three feet six inches thick. Coal bright; hard; rather brittle; layers thin, and separated with carbonaceous clod. Contains vertical seams of carbonate of lime. Cleavage cubical.

### BOWLES' MINE .- " MASON ENTRY."

Bed three feet six inches to four feet in thickness. Overlaid with a few inches of shale, which is covered with two feet six inches of limestone, forming a good roof. Underlaid with fire clay. Coal hard and compact; bright; in thin layers, with a very small amount of sulphuret of iron disseminated through the joints. Swells up and spatters in coking.

## EQUALITY .- (LOWER BED.)

This bed is worked in the river bottom, at the old "Hicks Mill." The shaft is about fifty feet in depth. Thickness of the bed five feet. Coal bright; hard; compact; with numerous carbonized coal plants between the layers. Overlaid with black slate. Floor not ascertained, because of water in the shafts.

## EQUALITY .- (TOP SEAM.-" MARTIN'S.")

Bed three feet six inches thick. Coal very bright; hard; compact; fracture even; layers thick, with partings of carbonaceous clod, and occasional vertical streaks of carbonate of lime. Cleavage rhomboidal. Overlaid with black slate, containing nodules and large masses of "bastard" limestone. Underlaid with clay and shales.

#### EAGLE CREEK MINE.

Thickness of the bed four feet six inches. Overlaid with ten inches of black slate, which is capped with clay shale, overlaid with eight feet of thin-bedded sandstone. Coal, in general appearance, bright; hard; compact; fracture even; layers thick, alternately bright and dull, and occasionally separated with carbonaceous clod. Contains short thin vertical seams of carbonate of lime.

#### COAL BRANCH OF BANKSTON CREEK.

Bed seven feet thick. Overlaid with one foot of black slate, and that with seven feet of bluish limestone, forming a good roof. Floor not ascertained. Coal variable, from dull to bright; hard; compact; fracture uneven; layers thick, with thin seams of sulphuret of iron between them. The joints contain, occasionally, vertical streaks of carbonate of lime.

## "HAYS' MILL,"-" LITTLE SALINE."

"At Hays' Mill, on the Little Saline," there is a coal seam in the bed of the creek, thickness unknown, as it has not been cut through. Its roof is a bed of fire clay, twenty-two inches thick. The roof of this bed is sandstone. Dip. 5°. N. W."—Henry Pratten's Notes, 1853.

#### SNYDER'S MINES .- UPPER BED.

Thickness of coal three feet six inches. Overlaid with a bluish-colored micaceous sandstone. Rests on a bed of white clay. This bed underlies the beds worked at Belleville, St. Clair county. Coal bright and dull in alternating layers; hard and brittle; fracture even; layers alternately thick and thin, with carbonaceous clod between them. The vertical joints contain carbonate of lime, stained with oxide of iron. Cleavage vertical.

### SNYDER'S MINES .- LOWER BED.

Thickness one foot six inches. Overlaid with seventeen feet of blue shale, which is capped with five feet of blue micaceous sandstone. This is the lowest bed in Monroe county, and underlies the beds worked in St. Clair county.

#### CASEYVILLE MINES .- "ILLINOIS COAL COMPANY."

Thickness of coal, six feet. Overlaid with ten inches of slate, which is capped with over five feet of limestone. Underlaid with fire clay. Coal bright; hard; fracture even; layers alternately thick and thin, and separated with very thin seams of carbonaceous clod. The joints contain thick vertical seams of carbonate of lime. This bed is troubled with "horse-backs," and is occasionally interrupted with "clay slips." In some of the entries "creeps" occur. It is one of the best mines in the State, so far as locality and facility for working are concerned.