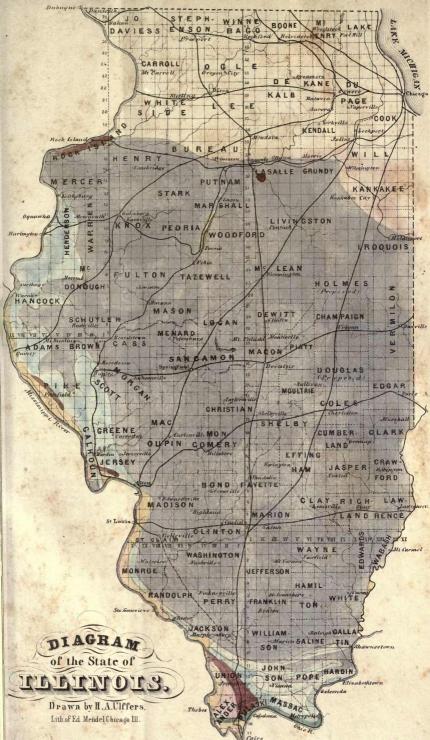

LIBRARY UNIVERSITY OF CALIFFRAN

CHICAGO:

CHICAGO DAILY PRESS STEAM PRINTING HOUSE, 45 CLARK STREET.

1858

Gellew - Allewial, Pritt = Selunian. Indeku Red = Klevonekan. Blue = Carboniferous Simo Light Sepila - millstone Grit Dank " - Coal measures. Green = Sortian.