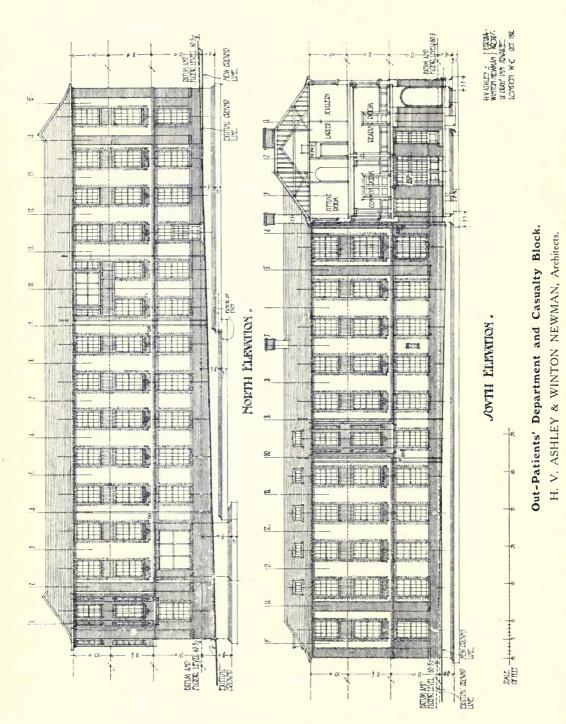

|                       |       |         |         |          |         | -     | PAGE |
|-----------------------|-------|---------|---------|----------|---------|-------|------|
| H. V. ASHLEY & WINTON | NEW   | MAN, I. | 4 Gray' | 's Inn S | 5q., W. | C. I. |      |
| Maternity Ward        |       |         |         |          |         |       | 10   |
| Ground Floor Plan     |       |         |         |          |         |       | II   |
| First Floor Plan      |       |         |         |          |         |       | 12   |
| Second Floor Plan     |       |         |         |          |         |       | 13   |
| Elevations and Sectio | ns    |         |         |          |         |       | 14   |
| Sections              |       |         |         |          |         |       | 15   |
| West and East Elevat  | tions |         |         |          |         |       | 16   |
| North and South ,     | ,     |         |         |          |         |       | 17   |