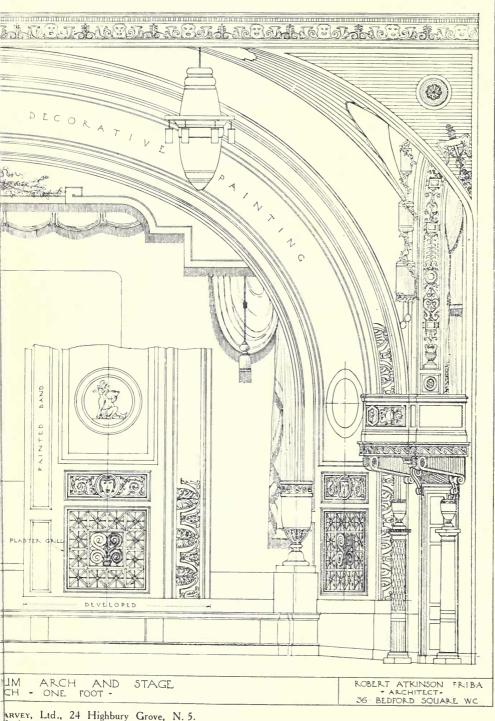

### THE REGENT THEATRE, BRIGHTON.

|                                                 |      | PAGE         |                                                         | PAGE  |
|-------------------------------------------------|------|--------------|---------------------------------------------------------|-------|
| ROBERT ATKINSON, 36 Bedford Square, W.C. I.     |      |              | ROBERT ATKINSON, 36 Bedford Square, W.C. I.             |       |
| Preliminary Colour Sketch                       |      | Frontispiece |                                                         | 22    |
| E i III                                         |      | T            | Back of Auditorium                                      | 23    |
| Elevation to North Street                       |      | 2-3          | Half Plan of Theatre Ceiling                            | 24-25 |
| Main Entrance, Queen's Road (Sketch)            |      | ~ 3          | Ship Café (Sketch)                                      | 26    |
| Decorations in Cornice: Queen's Road Eleva      |      | 4            |                                                         | 27    |
| C. J. L. Doman, Sculptor                        |      |              | Data the of Flace The line Destaurant                   | 28-20 |
|                                                 | • •  | 5            |                                                         |       |
| Decorative Panels in Main Entrance. C. J. L. Do | man, |              | Plan of First Floor: Italian Restaurant showing Ceiling | 30    |
| Sculptor                                        |      | 6-7          | Interior View of Italian Restaurant                     | 31    |
|                                                 |      | 8-9          |                                                         | 32    |
| General Interior View (Sketch)                  |      | 10           | First Floor Vestibule leading to Gallery                | 33    |
| Auditorium Fover (Sketch)                       |      | II           | Detail of Italian Restaurant Door                       | 34    |
| Detail of Proscenium Arch and Stage             |      | 12-13        | View of Main Entrance Vestibule from Tea Lounge         | 35    |
| Ground Floor Plan, Queen's Road                 |      | 14           | Vestibule View leading to Tea Lounge and Italian        | 33.   |
|                                                 |      |              | D                                                       | 26 27 |
|                                                 | • •  | 15           |                                                         | 36-37 |
| First Floor Plan                                | • •  | 16           | Main Entrance Vestibule                                 | 38    |
| Second Floor Plan                               |      | 17           | ,, ,, ,, View leading to Stalls and Ship                |       |
| Details of Side Boxes in Auditorium             |      | 18-19        | Café                                                    | 39    |
| Basement Plan                                   |      | 20           | Vaulted Stairway to Italian Restaurant and Gallery      | 40    |
| Third Floor Plan                                |      | 21           |                                                         |       |
|                                                 |      |              |                                                         |       |