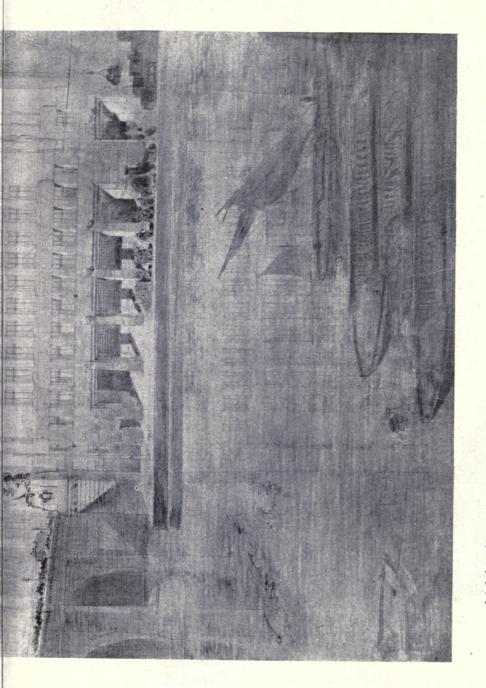

### ROYAL ACADEMY EXHIBITION REVIEW.

|          |               |                         |         |         |       | PAGE        |
|----------|---------------|-------------------------|---------|---------|-------|-------------|
| SIR JOHN | BURNET &      | PARTNERS, I Montagu     | e Plac  | e. W.(  | C. I. |             |
|          |               | View from River         |         |         |       | 2-3         |
| ,        |               | View from London Brid   | dge     |         |       |             |
| ,        |               | First Preliminary Sketo |         |         |       | 4 5 6       |
| ,        | , ,,          | Second Preliminary Sk   | etch    |         |       | 6           |
| ,        | , ,,          | Third Sketch showing    | Build   | ing 12  | 5-ft. |             |
|          |               | to wallhead, with       | two flo | oors in | the   |             |
|          |               | Roof                    |         |         |       | 7           |
| ,        | , ,,          | Elevation to Adelaide   |         |         |       | 8-9         |
| ,        | , ,,          | Ground Floor Plan       |         |         |       | IO          |
| ,        | , ,,          | Typical Floor Plan      |         |         |       | II          |
| ,        | , ,,          | Elevations to River an  |         | er Tha  | ames  |             |
|          |               | Street                  |         |         |       | 12-13       |
| ,        | , ,,          | Longitudinal Section    |         |         |       | 14          |
| COLLCUT  | T & HAMP.     | o Red Lion Square, W    | C T     |         |       |             |
| Mill     | Hill School V | Var Memorial            |         |         |       | Title page. |
| HARRIS   | E. VINCENT,   | 29 St. James' Square,   | S.W.    | Ι.      |       | 30          |
| Shef     | field Memoria | al Hall                 |         |         |       |             |
|          |               |                         |         |         |       |             |

NR

1 R15 V.53

| MEWES & DAVIS, 22 Conduit Street, W. I.   |       |        |      | THOL  |
|-------------------------------------------|-------|--------|------|-------|
| London County Westminster & Parr's Ba     | nk, I | td.: I | Head |       |
| Offices, Lothbury, E.C.                   |       |        |      |       |
| Model: First Premiated Design             |       |        |      | 15    |
| Model from View                           |       |        |      | 16    |
| Model: Another View                       |       |        |      | 17    |
| Detail                                    |       |        |      | 18-19 |
| Section A—B                               |       |        |      | 20    |
| Section C-D                               |       |        |      | 21    |
| Ground Floor Plan                         |       |        |      | 22    |
| First Floor Plan                          |       |        |      | 23    |
| Second Floor Plan                         |       |        |      | 24    |
| Perspective View                          |       |        |      | 25    |
| 42 Upper Brook Street, W                  |       |        |      | 29    |
| NEWTON, ERNEST & SONS, 4 Raymond Build    |       |        |      | - )   |
| W.С. т.                                   |       |        | ,    |       |
| Unningham Cahool Memorial Hall            |       |        |      | 31    |
| LOUIS DE SOISSONS, 7 Gray's Inn place, W. |       |        |      | 3.    |
| D 1 D                                     |       |        |      | 32    |
| SIR ASTON WEBB & SON, 19 Queen Anne's     |       |        | T    | 5~    |
| Design for the Bank of Chili, Santiago    |       |        |      | 26-27 |
| Ground Floor Plan                         |       |        |      | 28    |
|                                           | • •   |        |      | 20    |