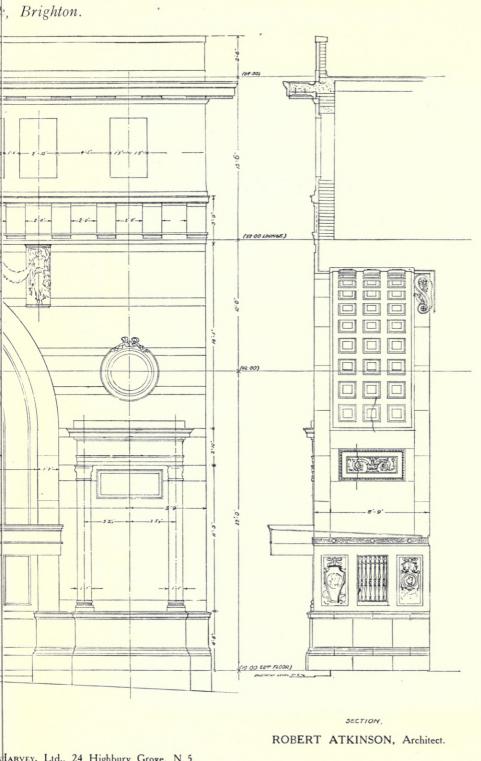

### THE REGENT THEATRE, BRIGHTON.

|                                                 |      | PAGE         |                                                         | PAGE  |
|-------------------------------------------------|------|--------------|---------------------------------------------------------|-------|
| ROBERT ATKINSON, 36 Bedford Square, W.C. I.     |      |              | ROBERT ATKINSON, 36 Bedford Square, W.C. I.             |       |
| Preliminary Colour Sketch                       |      | Frontispiece |                                                         | 22    |
| E i III                                         |      | T            | Back of Auditorium                                      | 23    |
| Elevation to North Street                       |      | 2-3          | Half Plan of Theatre Ceiling                            | 24-25 |
| Main Entrance, Queen's Road (Sketch)            |      | ~ 3          | Ship Café (Sketch)                                      | 26    |
| Decorations in Cornice: Queen's Road Eleva      |      | 4            |                                                         | 27    |
| C. J. L. Doman, Sculptor                        |      |              | Data the of Flace The line Destaurant                   | 28-20 |
|                                                 | • •  | 5            |                                                         |       |
| Decorative Panels in Main Entrance. C. J. L. Do | man, |              | Plan of First Floor: Italian Restaurant showing Ceiling | 30    |
| Sculptor                                        |      | 6-7          | Interior View of Italian Restaurant                     | 31    |
|                                                 |      | 8-9          |                                                         | 32    |
| General Interior View (Sketch)                  |      | 10           | First Floor Vestibule leading to Gallery                | 33    |
| Auditorium Fover (Sketch)                       |      | II           | Detail of Italian Restaurant Door                       | 34    |
| Detail of Proscenium Arch and Stage             |      | 12-13        | View of Main Entrance Vestibule from Tea Lounge         | 35    |
| Ground Floor Plan, Queen's Road                 |      | 14           | Vestibule View leading to Tea Lounge and Italian        | 33.   |
|                                                 |      |              | D                                                       | 26 27 |
|                                                 | • •  | 15           |                                                         | 36-37 |
| First Floor Plan                                | • •  | 16           | Main Entrance Vestibule                                 | 38    |
| Second Floor Plan                               |      | 17           | ,, ,, ,, View leading to Stalls and Ship                |       |
| Details of Side Boxes in Auditorium             |      | 18-19        | Café                                                    | 39    |
| Basement Plan                                   |      | 20           | Vaulted Stairway to Italian Restaurant and Gallery      | 40    |
| Third Floor Plan                                |      | 21           |                                                         |       |
|                                                 |      |              |                                                         |       |