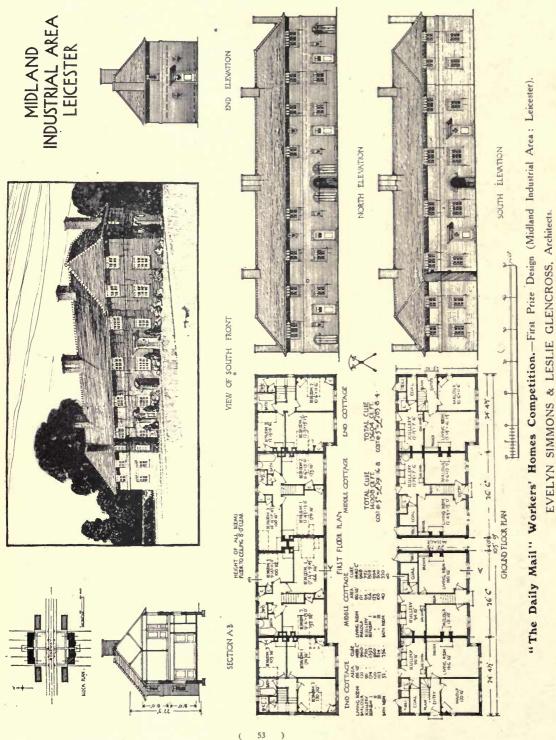

### For pages 1-48 see Volumes 51 & 52 Academy Architecture.

|                                                                                                            | PAGE     |                                                                                                                                             | PAGE     |
|------------------------------------------------------------------------------------------------------------|----------|---------------------------------------------------------------------------------------------------------------------------------------------|----------|
| ALLEN, E. G., 4 Arundel Street, Strand, W.C. 2<br>The L.G.B. and R.I.B.A. Cottage Competition              | 54       | MASSEY, H. L., Featherstone Buildings, Holborn, W.C. 1.<br>"Daily Mail" Workers' Homes Competition: 1st Prize<br>(Northern Industrial Area) | 49       |
| Glasgow Housing Competition: Lay-out for Sites at<br>Moss Park, and Prize Design                           | 60       | McAuley, J. J. & Brady, P. J.<br>L.G.B. and R.I.B.A. Housing Competition: Lay-out                                                           | 49       |
| DONNELLY, MOORE, KEEFE & ROBINSON, 14 Lower Sackville<br>Street, Dublin                                    |          | Scheme<br>Typical House with Plans                                                                                                          | 62<br>63 |
| Housing for the Working Classes in Ireland : Elevations<br>and Plans                                       | 64       | O'CALLAGHAN, WEBB & GIRON, 31 South Frederick St., Dublin<br>Housing for the Working Classes in Ireland : Lay-out                           | 62       |
| GRIECE, STANLEY W., 9 Gray's Inn Square, W.C.<br>Woodend Beaconsfield                                      |          | SIMMONS, E. & GLENCROSS, L., 2 John St., Bedford Row, W.C. 1<br>"Daily Mail" Workers' Homes Competition: 1st Prize                          |          |
| Design for a Small House<br>HAWKES, F. T., "Lynton," Woodside Avenue, Esher.                               | 48C      | (Midland Industrial Area, Leicester)                                                                                                        | 52<br>53 |
| The L.G.B. and R.I.B.A. Cottage Competition : rst Prize<br>Design                                          |          | STARK, M.<br>Glasgow Housing Competition: Plan of House with                                                                                |          |
| KNELLER, W. A., 12 Victoria Street, Nottingham<br>Nottingham Housing Competition : 1st Prize Design        | 58       | Fellings and Equipment, 1st Prize Design<br>THOMPSON, DANN, & TAYLOR, S. P., Ministry of Health,                                            | 61       |
| MARTIN, ARTHUR C., 9 New Square, Lincoln's Inn, W.C.<br>"Daily Mail" Workers' Homes Competition: 1st Prize |          | Whitehall, S.W.<br>City of Nottingham: Sherwood Estate Competition:                                                                         |          |
| (Southern & Midland Counties Rural Area)                                                                   | 50<br>51 | 3rd Prize Design                                                                                                                            | 57       |
|                                                                                                            |          | Ye Shoppes                                                                                                                                  | 56       |