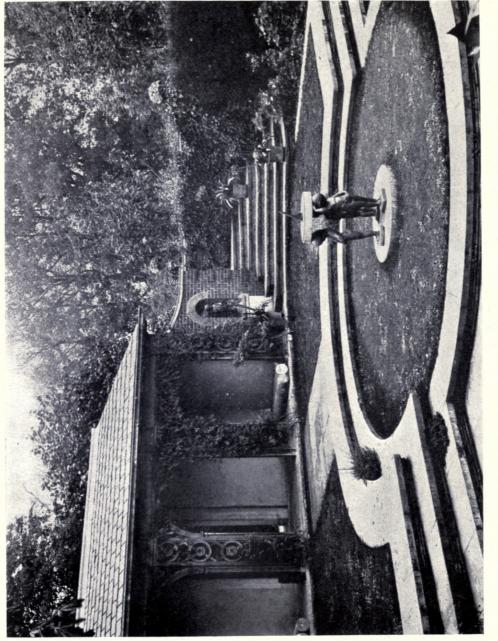

### For pages 1-32 see Volumes 51 & 52 Academy Architecture.

|                                                  |     | PAGE      |                                                  | PAGE  |
|--------------------------------------------------|-----|-----------|--------------------------------------------------|-------|
| ATKINSON, ROBERT, 36 Bedford Square, W.C. 1.     |     |           | HEPWORTH & WORMUM, 7 Gray'e Inn Place, W.C. 1.   |       |
| Garden at Cherkeley, Leatherhead (Sketch)        |     | <br>33    | Lay-out, etc., of Gothic Lodge and Water Garden, |       |
| ,, R.A. 1921                                     |     | <br>34    | Hayling Island                                   | 45    |
| ", R.A. 1921<br>Private Swimming Bath, R.A. 1921 | • • | <br>35    | Gothic Lodge and Water Garden, Hayling Island    | 52    |
| Garden at Cherkeley                              | • • | <br>36-37 | · · ·                                            | 53    |
| ,, ,,                                            |     | <br>38    | Design for Flower Stand ""                       | 54    |
| Plan of Lay-out of Garden at Cherkeley           |     | <br>39    | Sketch for Garden Lay-out                        | 55    |
| Restoration of Circular Roman Bath (Sketch)      |     | <br>40    | HILL, OLIVER, 23 Golden Square, W. I.            |       |
| HEPWORTH & WORNUM, 7 Gray's Inn Place, W.C. 1    |     |           | Moore Close : Garden Lay-out                     | 46-47 |
| Fountain in Water Garden, Hayling Island         |     | <br>41    | ,, ,, Terrace Garden                             | 48    |
| Gothic Lodge and Water Garden, Hayling Islan     | ıd  | <br>42    | ,, ,, ,, ,,                                      | 49    |
| 22 22 22 22 22                                   |     | 43        | ,, ,, Lay-out Sections                           | 50-51 |
| Elevations of Gothic Lodge, Hayling Island       | • • | <br>44    | St. Catherine's Lodge, Regents Park, W           | 56    |