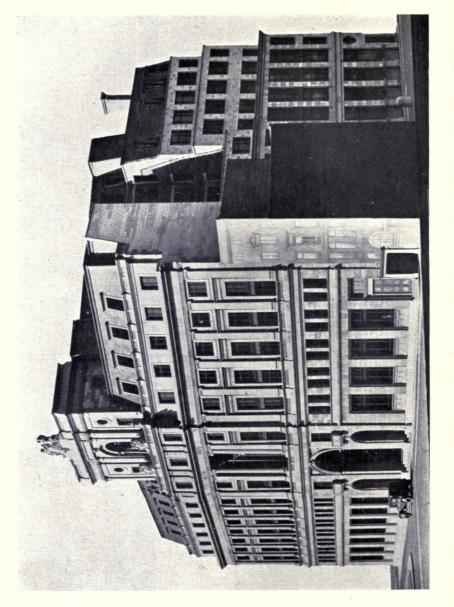

NR

1 R15 V.53

| MEWES & DAVIS, 22 Conduit Street, W. I.   |       |        |      | THOL  |
|-------------------------------------------|-------|--------|------|-------|
| London County Westminster & Parr's Ba     | nk, I | td.: I | Head |       |
| Offices, Lothbury, E.C.                   |       |        |      |       |
| Model: First Premiated Design             |       |        |      | 15    |
| Model from View                           |       |        |      | 16    |
| Model: Another View                       |       |        |      | 17    |
| Detail                                    |       |        |      | 18-19 |
| Section A—B                               |       |        |      | 20    |
| Section C-D                               |       |        |      | 21    |
| Ground Floor Plan                         |       |        |      | 22    |
| First Floor Plan                          |       |        |      | 23    |
| Second Floor Plan                         |       |        |      | 24    |
| Perspective View                          |       |        |      | 25    |
| 42 Upper Brook Street, W                  |       |        |      | 29    |
| NEWTON, ERNEST & SONS, 4 Raymond Build    |       |        |      | - )   |
| W.С. т.                                   |       |        | ,    |       |
| Unningham Cahool Memorial Hall            |       |        |      | 31    |
| LOUIS DE SOISSONS, 7 Gray's Inn place, W. |       |        |      | 3.    |
| D 1 D                                     |       |        |      | 32    |
| SIR ASTON WEBB & SON, 19 Queen Anne's     |       |        | T    | 5~    |
| Design for the Bank of Chili, Santiago    |       |        |      | 26-27 |
| Ground Floor Plan                         |       |        |      | 28    |
|                                           | • •   |        |      | 20    |