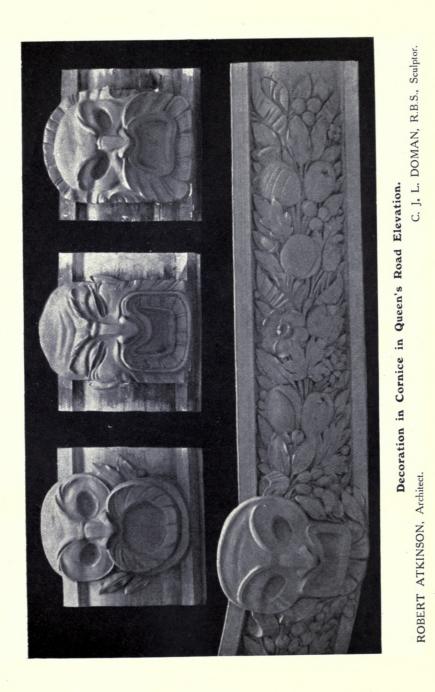

### THE REGENT THEATRE, BRIGHTON.

|                                                 |      | PAGE         |                                                         | PAGE  |
|-------------------------------------------------|------|--------------|---------------------------------------------------------|-------|
| ROBERT ATKINSON, 36 Bedford Square, W.C. I.     |      |              | ROBERT ATKINSON, 36 Bedford Square, W.C. I.             |       |
| Preliminary Colour Sketch                       |      | Frontispiece |                                                         | 22    |
| E i III                                         |      | T            | Back of Auditorium                                      | 23    |
| Elevation to North Street                       |      | 2-3          | Half Plan of Theatre Ceiling                            | 24-25 |
| Main Entrance, Queen's Road (Sketch)            |      | ~ 3          | Ship Café (Sketch)                                      | 26    |
| Decorations in Cornice: Queen's Road Eleva      |      | 4            |                                                         | 27    |
| C. J. L. Doman, Sculptor                        |      |              | Data the of Flace The line Destaurant                   | 28-20 |
|                                                 | • •  | 5            |                                                         |       |
| Decorative Panels in Main Entrance. C. J. L. Do | man, |              | Plan of First Floor: Italian Restaurant showing Ceiling | 30    |
| Sculptor                                        |      | 6-7          | Interior View of Italian Restaurant                     | 31    |
|                                                 |      | 8-9          |                                                         | 32    |
| General Interior View (Sketch)                  |      | 10           | First Floor Vestibule leading to Gallery                | 33    |
| Auditorium Fover (Sketch)                       |      | II           | Detail of Italian Restaurant Door                       | 34    |
| Detail of Proscenium Arch and Stage             |      | 12-13        | View of Main Entrance Vestibule from Tea Lounge         | 35    |
| Ground Floor Plan, Queen's Road                 |      | 14           | Vestibule View leading to Tea Lounge and Italian        | 33.   |
|                                                 |      |              | D                                                       | 26 27 |
|                                                 | • •  | 15           |                                                         | 36-37 |
| First Floor Plan                                | • •  | 16           | Main Entrance Vestibule                                 | 38    |
| Second Floor Plan                               |      | 17           | ,, ,, ,, View leading to Stalls and Ship                |       |
| Details of Side Boxes in Auditorium             |      | 18-19        | Café                                                    | 39    |
| Basement Plan                                   |      | 20           | Vaulted Stairway to Italian Restaurant and Gallery      | 40    |
| Third Floor Plan                                |      | 21           |                                                         |       |
|                                                 |      |              |                                                         |       |