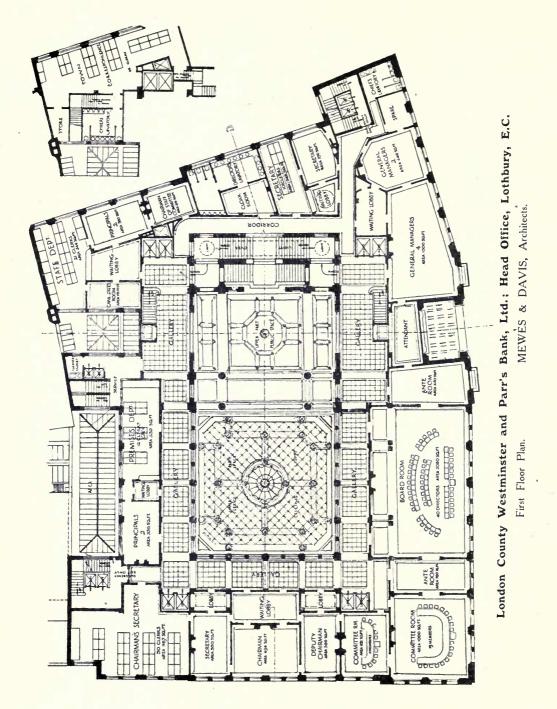

NR

1 R15 V.53

| MEWES & DAVIS, 22 Conduit Street, W. I.   |       |        |      | THOL  |
|-------------------------------------------|-------|--------|------|-------|
| London County Westminster & Parr's Ba     | nk, I | td.: I | Head |       |
| Offices, Lothbury, E.C.                   |       |        |      |       |
| Model: First Premiated Design             |       |        |      | 15    |
| Model from View                           |       |        |      | 16    |
| Model: Another View                       |       |        |      | 17    |
| Detail                                    |       |        |      | 18-19 |
| Section A—B                               |       |        |      | 20    |
| Section C-D                               |       |        |      | 21    |
| Ground Floor Plan                         |       |        |      | 22    |
| First Floor Plan                          |       |        |      | 23    |
| Second Floor Plan                         |       |        |      | 24    |
| Perspective View                          |       |        |      | 25    |
| 42 Upper Brook Street, W                  |       |        |      | 29    |
| NEWTON, ERNEST & SONS, 4 Raymond Build    |       |        |      | - )   |
| W.С. т.                                   |       |        | ,    |       |
| Unningham Cahool Memorial Hall            |       |        |      | 31    |
| LOUIS DE SOISSONS, 7 Gray's Inn place, W. |       |        |      | 3.    |
| D 1 D                                     |       |        |      | 32    |
| SIR ASTON WEBB & SON, 19 Queen Anne's     |       |        | T    | 5~    |
| Design for the Bank of Chili, Santiago    |       |        |      | 26-27 |
| Ground Floor Plan                         |       |        |      | 28    |
|                                           | • •   |        |      | 20    |