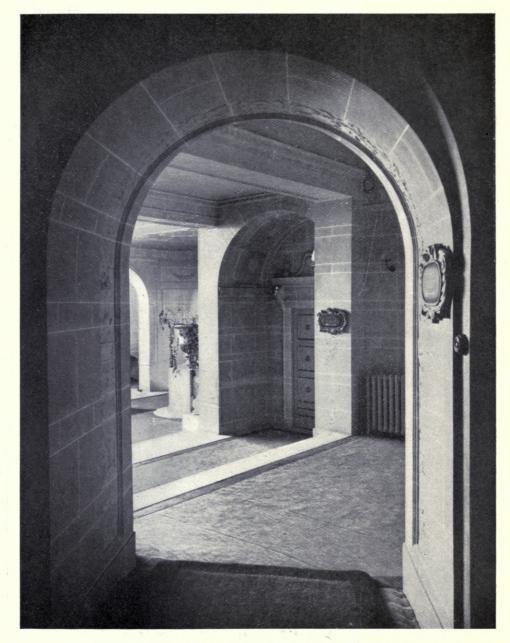

### THE REGENT THEATRE, BRIGHTON.

|                                                 |      | PAGE         |                                                         | PAGE  |
|-------------------------------------------------|------|--------------|---------------------------------------------------------|-------|
| ROBERT ATKINSON, 36 Bedford Square, W.C. I.     |      |              | ROBERT ATKINSON, 36 Bedford Square, W.C. I.             |       |
| Preliminary Colour Sketch                       |      | Frontispiece |                                                         | 22    |
| E i III                                         |      | T            | Back of Auditorium                                      | 23    |
| Elevation to North Street                       |      | 2-3          | Half Plan of Theatre Ceiling                            | 24-25 |
| Main Entrance, Queen's Road (Sketch)            |      | ~ 3          | Ship Café (Sketch)                                      | 26    |
| Decorations in Cornice: Queen's Road Eleva      |      | 4            |                                                         | 27    |
| C. J. L. Doman, Sculptor                        |      |              | Data the of Flace The line Destaurant                   | 28-20 |
|                                                 | • •  | 5            |                                                         |       |
| Decorative Panels in Main Entrance. C. J. L. Do | man, |              | Plan of First Floor: Italian Restaurant showing Ceiling | 30    |
| Sculptor                                        |      | 6-7          | Interior View of Italian Restaurant                     | 31    |
|                                                 |      | 8-9          |                                                         | 32    |
| General Interior View (Sketch)                  |      | 10           | First Floor Vestibule leading to Gallery                | 33    |
| Auditorium Fover (Sketch)                       |      | II           | Detail of Italian Restaurant Door                       | 34    |
| Detail of Proscenium Arch and Stage             |      | 12-13        | View of Main Entrance Vestibule from Tea Lounge         | 35    |
| Ground Floor Plan, Queen's Road                 |      | 14           | Vestibule View leading to Tea Lounge and Italian        | 33.   |
|                                                 |      |              | D                                                       | 26 27 |
|                                                 | • •  | 15           |                                                         | 36-37 |
| First Floor Plan                                | • •  | 16           | Main Entrance Vestibule                                 | 38    |
| Second Floor Plan                               |      | 17           | ,, ,, ,, View leading to Stalls and Ship                |       |
| Details of Side Boxes in Auditorium             |      | 18-19        | Café                                                    | 39    |
| Basement Plan                                   |      | 20           | Vaulted Stairway to Italian Restaurant and Gallery      | 40    |
| Third Floor Plan                                |      | 21           |                                                         |       |
|                                                 |      |              |                                                         |       |