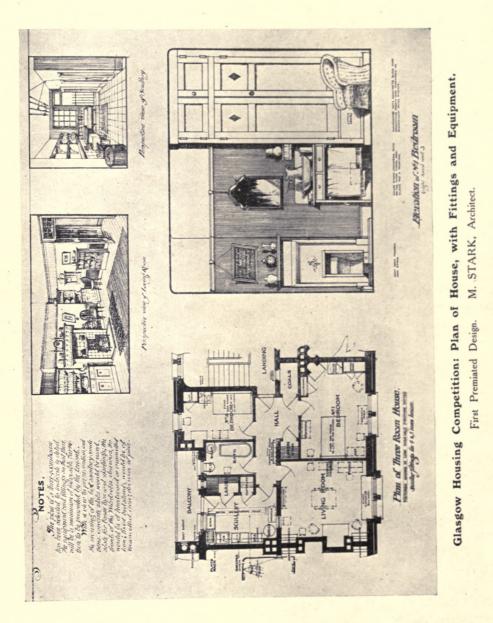

### For pages 1-48 see Volumes 51 & 52 Academy Architecture.

|                                                                                                            | PAGE     |                                                                                                                                             | PAGE     |
|------------------------------------------------------------------------------------------------------------|----------|---------------------------------------------------------------------------------------------------------------------------------------------|----------|
| ALLEN, E. G., 4 Arundel Street, Strand, W.C. 2<br>The L.G.B. and R.I.B.A. Cottage Competition              | 54       | MASSEY, H. L., Featherstone Buildings, Holborn, W.C. 1.<br>"Daily Mail" Workers' Homes Competition: 1st Prize<br>(Northern Industrial Area) | 49       |
| Glasgow Housing Competition: Lay-out for Sites at<br>Moss Park, and Prize Design                           | 60       | McAuley, J. J. & Brady, P. J.<br>L.G.B. and R.I.B.A. Housing Competition: Lay-out                                                           | 49       |
| DONNELLY, MOORE, KEEFE & ROBINSON, 14 Lower Sackville<br>Street, Dublin                                    |          | Scheme<br>Typical House with Plans                                                                                                          | 62<br>63 |
| Housing for the Working Classes in Ireland : Elevations<br>and Plans                                       | 64       | O'CALLAGHAN, WEBB & GIRON, 31 South Frederick St., Dublin<br>Housing for the Working Classes in Ireland : Lay-out                           | 62       |
| GRIECE, STANLEY W., 9 Gray's Inn Square, W.C.<br>Woodend Beaconsfield                                      |          | SIMMONS, E. & GLENCROSS, L., 2 John St., Bedford Row, W.C. 1<br>"Daily Mail" Workers' Homes Competition: 1st Prize                          |          |
| Design for a Small House<br>HAWKES, F. T., "Lynton," Woodside Avenue, Esher.                               | 48C      | (Midland Industrial Area, Leicester)                                                                                                        | 52<br>53 |
| The L.G.B. and R.I.B.A. Cottage Competition : rst Prize<br>Design                                          |          | STARK, M.<br>Glasgow Housing Competition: Plan of House with                                                                                |          |
| KNELLER, W. A., 12 Victoria Street, Nottingham<br>Nottingham Housing Competition : 1st Prize Design        | 58       | Fellings and Equipment, 1st Prize Design<br>THOMPSON, DANN, & TAYLOR, S. P., Ministry of Health,                                            | 61       |
| MARTIN, ARTHUR C., 9 New Square, Lincoln's Inn, W.C.<br>"Daily Mail" Workers' Homes Competition: 1st Prize |          | Whitehall, S.W.<br>City of Nottingham: Sherwood Estate Competition:                                                                         |          |
| (Southern & Midland Counties Rural Area)                                                                   | 50<br>51 | 3rd Prize Design                                                                                                                            | 57       |
|                                                                                                            |          | Ye Shoppes                                                                                                                                  | 56       |