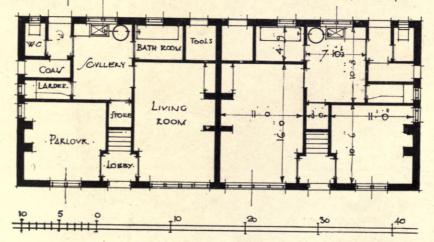

### For pages 1-48 see Volumes 51 & 52 Academy Architecture.

|                                                                                                            | PAGE     |                                                                                                                                             | PAGE     |
|------------------------------------------------------------------------------------------------------------|----------|---------------------------------------------------------------------------------------------------------------------------------------------|----------|
| ALLEN, E. G., 4 Arundel Street, Strand, W.C. 2<br>The L.G.B. and R.I.B.A. Cottage Competition              | 54       | MASSEY, H. L., Featherstone Buildings, Holborn, W.C. 1.<br>"Daily Mail" Workers' Homes Competition: 1st Prize<br>(Northern Industrial Area) | 49       |
| Glasgow Housing Competition: Lay-out for Sites at<br>Moss Park, and Prize Design                           | 60       | McAuley, J. J. & Brady, P. J.<br>L.G.B. and R.I.B.A. Housing Competition: Lay-out                                                           | 49       |
| DONNELLY, MOORE, KEEFE & ROBINSON, 14 Lower Sackville<br>Street, Dublin                                    |          | Scheme<br>Typical House with Plans                                                                                                          | 62<br>63 |
| Housing for the Working Classes in Ireland : Elevations<br>and Plans                                       | 64       | O'CALLAGHAN, WEBB & GIRON, 31 South Frederick St., Dublin<br>Housing for the Working Classes in Ireland : Lay-out                           | 62       |
| GRIECE, STANLEY W., 9 Gray's Inn Square, W.C.<br>Woodend Beaconsfield                                      |          | SIMMONS, E. & GLENCROSS, L., 2 John St., Bedford Row, W.C. 1<br>"Daily Mail" Workers' Homes Competition: 1st Prize                          |          |
| Design for a Small House<br>HAWKES, F. T., "Lynton," Woodside Avenue, Esher.                               | 48C      | (Midland Industrial Area, Leicester)                                                                                                        | 52<br>53 |
| The L.G.B. and R.I.B.A. Cottage Competition : rst Prize<br>Design                                          |          | STARK, M.<br>Glasgow Housing Competition: Plan of House with                                                                                |          |
| KNELLER, W. A., 12 Victoria Street, Nottingham<br>Nottingham Housing Competition : 1st Prize Design        | 58       | Fellings and Equipment, 1st Prize Design<br>THOMPSON, DANN, & TAYLOR, S. P., Ministry of Health,                                            | 61       |
| MARTIN, ARTHUR C., 9 New Square, Lincoln's Inn, W.C.<br>"Daily Mail" Workers' Homes Competition: 1st Prize |          | Whitehall, S.W.<br>City of Nottingham: Sherwood Estate Competition:                                                                         |          |
| (Southern & Midland Counties Rural Area)                                                                   | 50<br>51 | 3rd Prize Design                                                                                                                            | 57       |
|                                                                                                            |          | Ye Shoppes                                                                                                                                  | 56       |