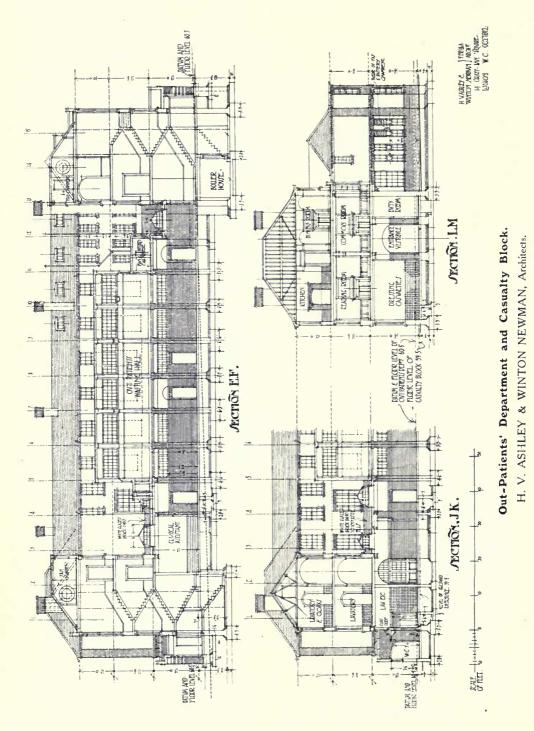

|                       |       |         |         |          |         | -     | PAGE |
|-----------------------|-------|---------|---------|----------|---------|-------|------|
| H. V. ASHLEY & WINTON | NEW   | MAN, I. | 4 Gray' | 's Inn S | 5q., W. | C. I. |      |
| Maternity Ward        |       |         |         |          |         |       | 10   |
| Ground Floor Plan     |       |         |         |          |         |       | II   |
| First Floor Plan      |       |         |         |          |         |       | 12   |
| Second Floor Plan     |       |         |         |          |         |       | 13   |
| Elevations and Sectio | ns    |         |         |          |         |       | 14   |
| Sections              |       |         |         |          |         |       | 15   |
| West and East Elevat  | tions |         |         |          |         |       | 16   |
| North and South ,     | ,     |         |         |          |         |       | 17   |