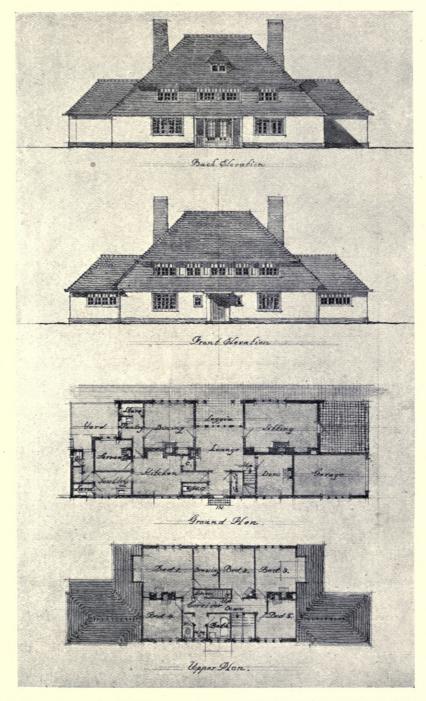

### For pages 1-48 see Volumes 51 & 52 Academy Architecture.

|                                                                                                            | PAGE     |                                                                                                                                             | PAGE     |
|------------------------------------------------------------------------------------------------------------|----------|---------------------------------------------------------------------------------------------------------------------------------------------|----------|
| ALLEN, E. G., 4 Arundel Street, Strand, W.C. 2<br>The L.G.B. and R.I.B.A. Cottage Competition              | 54       | MASSEY, H. L., Featherstone Buildings, Holborn, W.C. 1.<br>"Daily Mail" Workers' Homes Competition: 1st Prize<br>(Northern Industrial Area) | 49       |
| Glasgow Housing Competition: Lay-out for Sites at<br>Moss Park, and Prize Design                           | 60       | McAuley, J. J. & Brady, P. J.<br>L.G.B. and R.I.B.A. Housing Competition: Lay-out                                                           | 49       |
| DONNELLY, MOORE, KEEFE & ROBINSON, 14 Lower Sackville<br>Street, Dublin                                    |          | Scheme<br>Typical House with Plans                                                                                                          | 62<br>63 |
| Housing for the Working Classes in Ireland : Elevations<br>and Plans                                       | 64       | O'CALLAGHAN, WEBB & GIRON, 31 South Frederick St., Dublin<br>Housing for the Working Classes in Ireland : Lay-out                           | 62       |
| GRIECE, STANLEY W., 9 Gray's Inn Square, W.C.<br>Woodend Beaconsfield                                      |          | SIMMONS, E. & GLENCROSS, L., 2 John St., Bedford Row, W.C. 1<br>"Daily Mail" Workers' Homes Competition: 1st Prize                          |          |
| Design for a Small House<br>HAWKES, F. T., "Lynton," Woodside Avenue, Esher.                               | 48C      | (Midland Industrial Area, Leicester)                                                                                                        | 52<br>53 |
| The L.G.B. and R.I.B.A. Cottage Competition : rst Prize<br>Design                                          |          | STARK, M.<br>Glasgow Housing Competition: Plan of House with                                                                                |          |
| KNELLER, W. A., 12 Victoria Street, Nottingham<br>Nottingham Housing Competition : 1st Prize Design        | 58       | Fellings and Equipment, 1st Prize Design<br>THOMPSON, DANN, & TAYLOR, S. P., Ministry of Health,                                            | 61       |
| MARTIN, ARTHUR C., 9 New Square, Lincoln's Inn, W.C.<br>"Daily Mail" Workers' Homes Competition: 1st Prize |          | Whitehall, S.W.<br>City of Nottingham: Sherwood Estate Competition:                                                                         |          |
| (Southern & Midland Counties Rural Area)                                                                   | 50<br>51 | 3rd Prize Design                                                                                                                            | 57       |
|                                                                                                            |          | Ye Shoppes                                                                                                                                  | 56       |