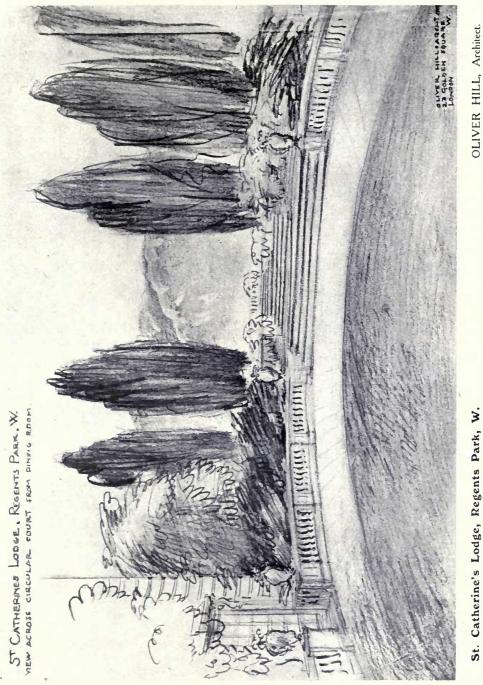

### For pages 1-32 see Volumes 51 & 52 Academy Architecture.

|                                                  |     | PAGE      |                                                  | PAGE  |
|--------------------------------------------------|-----|-----------|--------------------------------------------------|-------|
| ATKINSON, ROBERT, 36 Bedford Square, W.C. 1.     |     |           | HEPWORTH & WORMUM, 7 Gray'e Inn Place, W.C. 1.   |       |
| Garden at Cherkeley, Leatherhead (Sketch)        |     | <br>33    | Lay-out, etc., of Gothic Lodge and Water Garden, |       |
| ,, R.A. 1921                                     |     | <br>34    | Hayling Island                                   | 45    |
| ", R.A. 1921<br>Private Swimming Bath, R.A. 1921 | • • | <br>35    | Gothic Lodge and Water Garden, Hayling Island    | 52    |
| Garden at Cherkeley                              | • • | <br>36-37 | · · ·                                            | 53    |
| ,, ,,                                            |     | <br>38    | Design for Flower Stand ""                       | 54    |
| Plan of Lay-out of Garden at Cherkeley           |     | <br>39    | Sketch for Garden Lay-out                        | 55    |
| Restoration of Circular Roman Bath (Sketch)      |     | <br>40    | HILL, OLIVER, 23 Golden Square, W. I.            |       |
| HEPWORTH & WORNUM, 7 Gray's Inn Place, W.C. 1    |     |           | Moore Close : Garden Lay-out                     | 46-47 |
| Fountain in Water Garden, Hayling Island         |     | <br>41    | ,, ,, Terrace Garden                             | 48    |
| Gothic Lodge and Water Garden, Hayling Islan     | ıd  | <br>42    | ,, ,, ,, ,,                                      | 49    |
| 22 22 22 22 22                                   |     | 43        | ,, ,, Lay-out Sections                           | 50-51 |
| Elevations of Gothic Lodge, Hayling Island       | • • | <br>44    | St. Catherine's Lodge, Regents Park, W           | 56    |