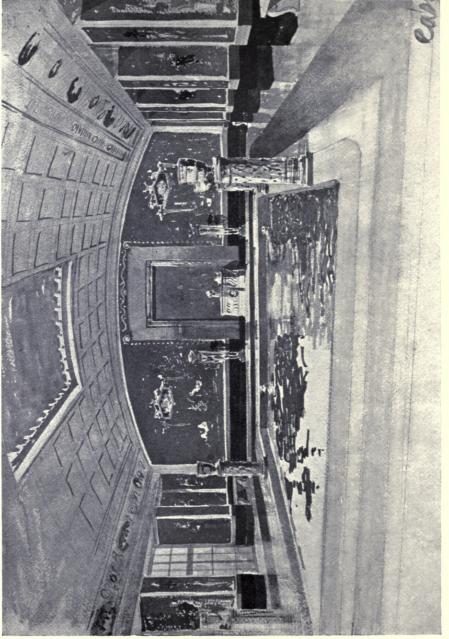

### THE REGENT THEATRE, BRIGHTON.

|                                                 |      | PAGE         |                                                         | PAGE  |
|-------------------------------------------------|------|--------------|---------------------------------------------------------|-------|
| ROBERT ATKINSON, 36 Bedford Square, W.C. I.     |      |              | ROBERT ATKINSON, 36 Bedford Square, W.C. I.             |       |
| Preliminary Colour Sketch                       |      | Frontispiece |                                                         | 22    |
| E i III                                         |      | T            | Back of Auditorium                                      | 23    |
| Elevation to North Street                       |      | 2-3          | Half Plan of Theatre Ceiling                            | 24-25 |
| Main Entrance, Queen's Road (Sketch)            |      | ~ 3          | Ship Café (Sketch)                                      | 26    |
| Decorations in Cornice: Queen's Road Eleva      |      | 4            |                                                         | 27    |
| C. J. L. Doman, Sculptor                        |      |              | Data the of Flace The line Destaurant                   | 28-20 |
|                                                 | • •  | 5            |                                                         |       |
| Decorative Panels in Main Entrance. C. J. L. Do | man, |              | Plan of First Floor: Italian Restaurant showing Ceiling | 30    |
| Sculptor                                        |      | 6-7          | Interior View of Italian Restaurant                     | 31    |
|                                                 |      | 8-9          |                                                         | 32    |
| General Interior View (Sketch)                  |      | 10           | First Floor Vestibule leading to Gallery                | 33    |
| Auditorium Fover (Sketch)                       |      | II           | Detail of Italian Restaurant Door                       | 34    |
| Detail of Proscenium Arch and Stage             |      | 12-13        | View of Main Entrance Vestibule from Tea Lounge         | 35    |
| Ground Floor Plan, Queen's Road                 |      | 14           | Vestibule View leading to Tea Lounge and Italian        | 33.   |
|                                                 |      |              | D                                                       | 26 27 |
|                                                 | • •  | 15           |                                                         | 36-37 |
| First Floor Plan                                | • •  | 16           | Main Entrance Vestibule                                 | 38    |
| Second Floor Plan                               |      | 17           | ,, ,, ,, View leading to Stalls and Ship                |       |
| Details of Side Boxes in Auditorium             |      | 18-19        | Café                                                    | 39    |
| Basement Plan                                   |      | 20           | Vaulted Stairway to Italian Restaurant and Gallery      | 40    |
| Third Floor Plan                                |      | 21           |                                                         |       |
|                                                 |      |              |                                                         |       |