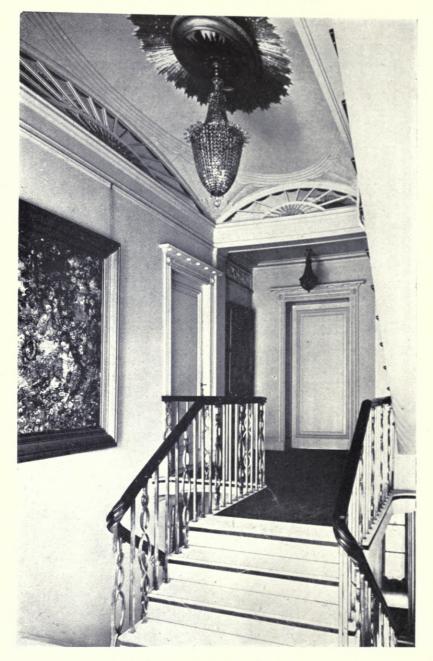

### INTERIOR DOMESTIC ARCHITECTURE. For pages 1-24 see Volume 51 Academy Architecture.

.....

|                                                     | PAGE |                                                         | PAGE         |
|-----------------------------------------------------|------|---------------------------------------------------------|--------------|
| ATKINSON, ROBERT, 36 Bedford Square, W.C. 1.        | •    | HEPWORTH & WORNUM, 7 Gray's Inn Place, W.C. 1.          |              |
| Saloon : Cherkley, Leatherhead, R.A. 1921           | 38   | No. 3 Seamore Place, Park Lane:                         |              |
| Furniture from Private Collection                   | 33   | Dining Room                                             | 43           |
| COLLCUTT & HAMP (STANLEY HAMP), 20 Red Lion Square, |      | Dining Room Door                                        | 44           |
| W.C. 1.                                             |      | MARTIN, ARTHUR C., 9 New Square, Lincoln's Inn, W.C.    |              |
| The Hall: No. 6 Edward's Square                     | 25   | The Hall: Guisboro' Hall, Yorks                         | 29           |
| Dining Room; " "                                    | 26   | The Outer Hall: Guisboro Hall, Yorks                    | 30           |
| ,, ,, ,,                                            | 27   | Billiard Room and Entrance Hall: Fireplaces             | 31           |
| Bedroom : ", "                                      | 28   | Top of Main Stairs                                      | 32           |
| HEPWORTH & WORNUM, 7 Gray's Inn Place, W.C. 1.      |      | MONDAY, KERN & HERBERT, LTD., Soho Square, W.C., photos |              |
| No. 3 Seamore Place, Park Lane:                     |      | lent by.                                                |              |
| Billiard Room                                       | 39   | Queen Anne Bureau Bookcase                              | 34           |
| Entrance Hall                                       | 40   | Lac Cabinet on a Carved Gilt Stand                      | 35           |
| Landing towards Drawing Room                        | 41   | BAILLIE SCOTT, GRAY'S INN SQUARE, W.C.                  |              |
| Landing towards Street                              | 42   | House in Poland                                         | Colour Plate |
|                                                     |      |                                                         |              |