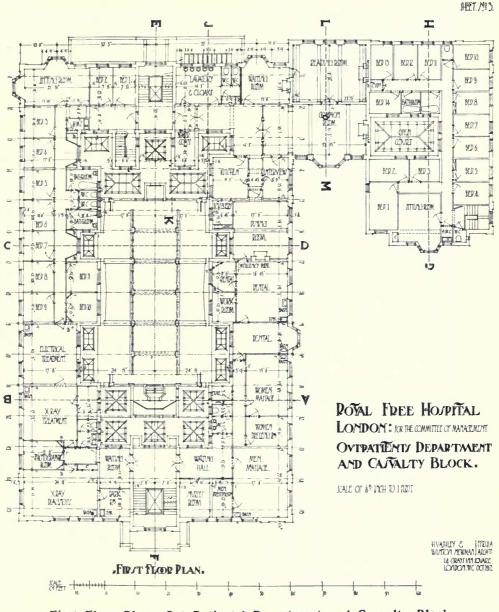

|                       |       |         |         |          |         | -     | PAGE |
|-----------------------|-------|---------|---------|----------|---------|-------|------|
| H. V. ASHLEY & WINTON | NEW   | MAN, I. | 4 Gray' | 's Inn S | 5q., W. | C. I. |      |
| Maternity Ward        |       |         |         |          |         |       | 10   |
| Ground Floor Plan     |       |         |         |          |         |       | II   |
| First Floor Plan      |       |         |         |          |         |       | 12   |
| Second Floor Plan     |       |         |         |          |         |       | 13   |
| Elevations and Sectio | ns    |         |         |          |         |       | 14   |
| Sections              |       |         |         |          |         |       | 15   |
| West and East Elevat  | tions |         |         |          |         |       | 16   |
| North and South ,     | ,     |         |         |          |         |       | 17   |