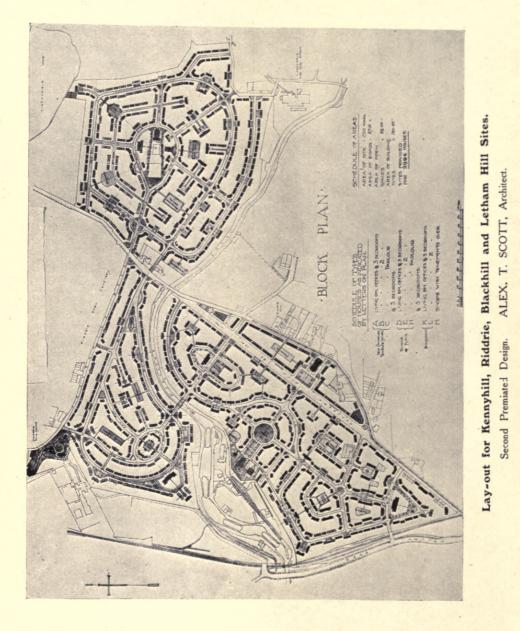

### For pages 1-48 see Volumes 51 & 52 Academy Architecture.

|                                                                                                            | PAGE     |                                                                                                                                             | PAGE     |
|------------------------------------------------------------------------------------------------------------|----------|---------------------------------------------------------------------------------------------------------------------------------------------|----------|
| ALLEN, E. G., 4 Arundel Street, Strand, W.C. 2<br>The L.G.B. and R.I.B.A. Cottage Competition              | 54       | MASSEY, H. L., Featherstone Buildings, Holborn, W.C. 1.<br>"Daily Mail" Workers' Homes Competition: 1st Prize<br>(Northern Industrial Area) | 49       |
| Glasgow Housing Competition: Lay-out for Sites at<br>Moss Park, and Prize Design                           | 60       | McAuley, J. J. & Brady, P. J.<br>L.G.B. and R.I.B.A. Housing Competition: Lay-out                                                           | 49       |
| DONNELLY, MOORE, KEEFE & ROBINSON, 14 Lower Sackville<br>Street, Dublin                                    |          | Scheme<br>Typical House with Plans                                                                                                          | 62<br>63 |
| Housing for the Working Classes in Ireland : Elevations<br>and Plans                                       | 64       | O'CALLAGHAN, WEBB & GIRON, 31 South Frederick St., Dublin<br>Housing for the Working Classes in Ireland : Lay-out                           | 62       |
| GRIECE, STANLEY W., 9 Gray's Inn Square, W.C.<br>Woodend Beaconsfield                                      |          | SIMMONS, E. & GLENCROSS, L., 2 John St., Bedford Row, W.C. 1<br>"Daily Mail" Workers' Homes Competition: 1st Prize                          |          |
| Design for a Small House<br>HAWKES, F. T., "Lynton," Woodside Avenue, Esher.                               | 48C      | (Midland Industrial Area, Leicester)                                                                                                        | 52<br>53 |
| The L.G.B. and R.I.B.A. Cottage Competition : rst Prize<br>Design                                          |          | STARK, M.<br>Glasgow Housing Competition: Plan of House with                                                                                |          |
| KNELLER, W. A., 12 Victoria Street, Nottingham<br>Nottingham Housing Competition : 1st Prize Design        | 58       | Fellings and Equipment, 1st Prize Design<br>THOMPSON, DANN, & TAYLOR, S. P., Ministry of Health,                                            | 61       |
| MARTIN, ARTHUR C., 9 New Square, Lincoln's Inn, W.C.<br>"Daily Mail" Workers' Homes Competition: 1st Prize |          | Whitehall, S.W.<br>City of Nottingham: Sherwood Estate Competition:                                                                         |          |
| (Southern & Midland Counties Rural Area)                                                                   | 50<br>51 | 3rd Prize Design                                                                                                                            | 57       |
|                                                                                                            |          | Ye Shoppes                                                                                                                                  | 56       |