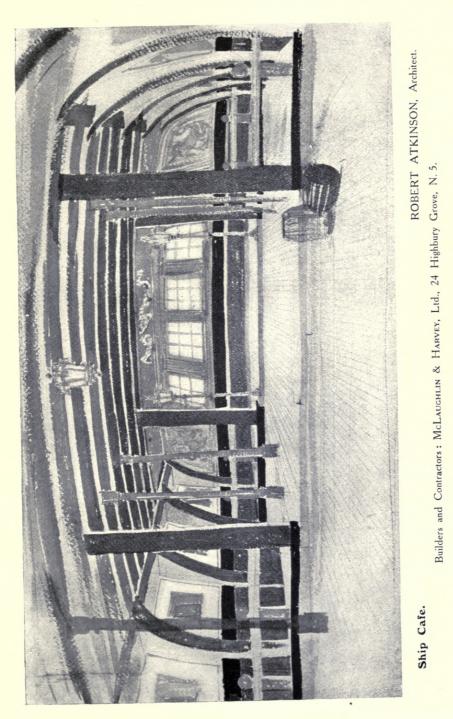

### THE REGENT THEATRE, BRIGHTON.

|                                                 |      | PAGE         |                                                         | PAGE  |
|-------------------------------------------------|------|--------------|---------------------------------------------------------|-------|
| ROBERT ATKINSON, 36 Bedford Square, W.C. I.     |      |              | ROBERT ATKINSON, 36 Bedford Square, W.C. I.             |       |
| Preliminary Colour Sketch                       |      | Frontispiece |                                                         | 22    |
| E i III                                         |      | T            | Back of Auditorium                                      | 23    |
| Elevation to North Street                       |      | 2-3          | Half Plan of Theatre Ceiling                            | 24-25 |
| Main Entrance, Queen's Road (Sketch)            |      | ~ 3          | Ship Café (Sketch)                                      | 26    |
| Decorations in Cornice: Queen's Road Eleva      |      | 4            |                                                         | 27    |
| C. J. L. Doman, Sculptor                        |      |              | Data the of Flace The line Destaurant                   | 28-20 |
|                                                 | • •  | 5            |                                                         |       |
| Decorative Panels in Main Entrance. C. J. L. Do | man, |              | Plan of First Floor: Italian Restaurant showing Ceiling | 30    |
| Sculptor                                        |      | 6-7          | Interior View of Italian Restaurant                     | 31    |
|                                                 |      | 8-9          |                                                         | 32    |
| General Interior View (Sketch)                  |      | 10           | First Floor Vestibule leading to Gallery                | 33    |
| Auditorium Fover (Sketch)                       |      | II           | Detail of Italian Restaurant Door                       | 34    |
| Detail of Proscenium Arch and Stage             |      | 12-13        | View of Main Entrance Vestibule from Tea Lounge         | 35    |
| Ground Floor Plan, Queen's Road                 |      | 14           | Vestibule View leading to Tea Lounge and Italian        | 33.   |
|                                                 |      |              | D                                                       | 26 27 |
|                                                 | • •  | 15           |                                                         | 36-37 |
| First Floor Plan                                | • •  | 16           | Main Entrance Vestibule                                 | 38    |
| Second Floor Plan                               |      | 17           | ,, ,, ,, View leading to Stalls and Ship                |       |
| Details of Side Boxes in Auditorium             |      | 18-19        | Café                                                    | 39    |
| Basement Plan                                   |      | 20           | Vaulted Stairway to Italian Restaurant and Gallery      | 40    |
| Third Floor Plan                                |      | 21           |                                                         |       |
|                                                 |      |              |                                                         |       |