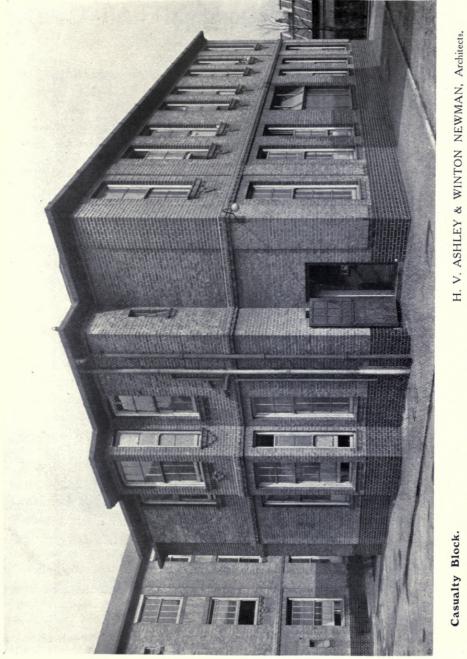

### THE ROYAL FREE HOSPITAL (OUT-PATIENTS' DEPARTMENT).

PACE

| H. V. ASHLEY & WINTON NEWMAN, 14 Gray's 1 | Inn So | W.C | . I. |     |
|-------------------------------------------|--------|-----|------|-----|
| Casualty Block: Out-Patients Departmen    |        |     |      | I   |
|                                           |        |     |      | 2   |
|                                           |        |     |      | 3   |
|                                           |        |     |      | 4   |
|                                           |        |     |      | 5   |
|                                           |        |     |      | 6   |
| ,, ,, Post-Mortem Room                    |        |     |      | 7   |
| Out-Patients' Waiting Hall                |        |     |      | 8-9 |