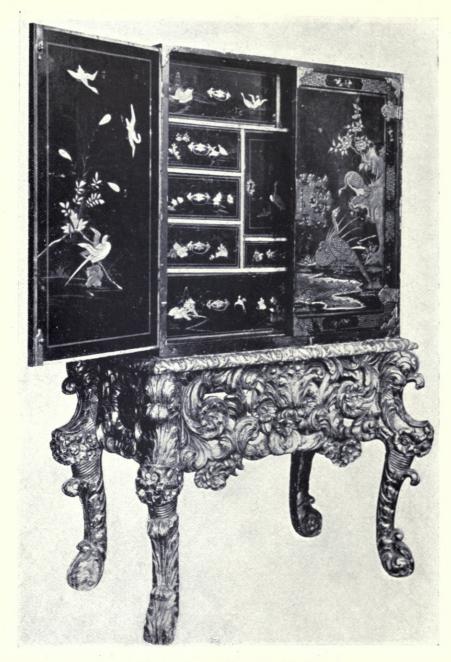

### INTERIOR DOMESTIC ARCHITECTURE. For pages 1-24 see Volume 51 Academy Architecture.

.....

|                                                     | PAGE |                                                         | PAGE         |
|-----------------------------------------------------|------|---------------------------------------------------------|--------------|
| ATKINSON, ROBERT, 36 Bedford Square, W.C. 1.        | •    | HEPWORTH & WORNUM, 7 Gray's Inn Place, W.C. 1.          |              |
| Saloon : Cherkley, Leatherhead, R.A. 1921           | 38   | No. 3 Seamore Place, Park Lane:                         |              |
| Furniture from Private Collection                   | 33   | Dining Room                                             | 43           |
| COLLCUTT & HAMP (STANLEY HAMP), 20 Red Lion Square, |      | Dining Room Door                                        | 44           |
| W.C. 1.                                             |      | MARTIN, ARTHUR C., 9 New Square, Lincoln's Inn, W.C.    |              |
| The Hall: No. 6 Edward's Square                     | 25   | The Hall: Guisboro' Hall, Yorks                         | 29           |
| Dining Room; " "                                    | 26   | The Outer Hall: Guisboro Hall, Yorks                    | 30           |
| ,, ,, ,,                                            | 27   | Billiard Room and Entrance Hall: Fireplaces             | 31           |
| Bedroom : ", "                                      | 28   | Top of Main Stairs                                      | 32           |
| HEPWORTH & WORNUM, 7 Gray's Inn Place, W.C. 1.      |      | MONDAY, KERN & HERBERT, LTD., Soho Square, W.C., photos |              |
| No. 3 Seamore Place, Park Lane:                     |      | lent by.                                                |              |
| Billiard Room                                       | 39   | Queen Anne Bureau Bookcase                              | 34           |
| Entrance Hall                                       | 40   | Lac Cabinet on a Carved Gilt Stand                      | 35           |
| Landing towards Drawing Room                        | 41   | BAILLIE SCOTT, GRAY'S INN SQUARE, W.C.                  |              |
| Landing towards Street                              | 42   | House in Poland                                         | Colour Plate |
|                                                     |      |                                                         |              |