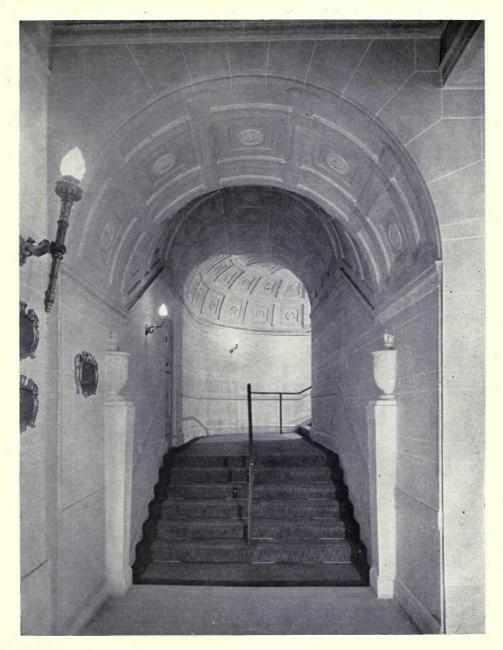

### THE REGENT THEATRE, BRIGHTON.

|                                                 |      | PAGE         |                                                         | PAGE  |
|-------------------------------------------------|------|--------------|---------------------------------------------------------|-------|
| ROBERT ATKINSON, 36 Bedford Square, W.C. I.     |      |              | ROBERT ATKINSON, 36 Bedford Square, W.C. I.             |       |
| Preliminary Colour Sketch                       |      | Frontispiece |                                                         | 22    |
| E i III                                         |      | T            | Back of Auditorium                                      | 23    |
| Elevation to North Street                       |      | 2-3          | Half Plan of Theatre Ceiling                            | 24-25 |
| Main Entrance, Queen's Road (Sketch)            |      | ~ 3          | Ship Café (Sketch)                                      | 26    |
| Decorations in Cornice: Queen's Road Eleva      |      | 4            |                                                         | 27    |
| C. J. L. Doman, Sculptor                        |      |              | Data the of Flace The line Destaurant                   | 28-20 |
|                                                 | • •  | 5            |                                                         |       |
| Decorative Panels in Main Entrance. C. J. L. Do | man, |              | Plan of First Floor: Italian Restaurant showing Ceiling | 30    |
| Sculptor                                        |      | 6-7          | Interior View of Italian Restaurant                     | 31    |
|                                                 |      | 8-9          |                                                         | 32    |
| General Interior View (Sketch)                  |      | 10           | First Floor Vestibule leading to Gallery                | 33    |
| Auditorium Fover (Sketch)                       |      | II           | Detail of Italian Restaurant Door                       | 34    |
| Detail of Proscenium Arch and Stage             |      | 12-13        | View of Main Entrance Vestibule from Tea Lounge         | 35    |
| Ground Floor Plan, Queen's Road                 |      | 14           | Vestibule View leading to Tea Lounge and Italian        | 33.   |
|                                                 |      |              | D                                                       | 26 27 |
|                                                 | • •  | 15           |                                                         | 36-37 |
| First Floor Plan                                | • •  | 16           | Main Entrance Vestibule                                 | 38    |
| Second Floor Plan                               |      | 17           | ,, ,, ,, View leading to Stalls and Ship                |       |
| Details of Side Boxes in Auditorium             |      | 18-19        | Café                                                    | 39    |
| Basement Plan                                   |      | 20           | Vaulted Stairway to Italian Restaurant and Gallery      | 40    |
| Third Floor Plan                                |      | 21           |                                                         |       |
|                                                 |      |              |                                                         |       |