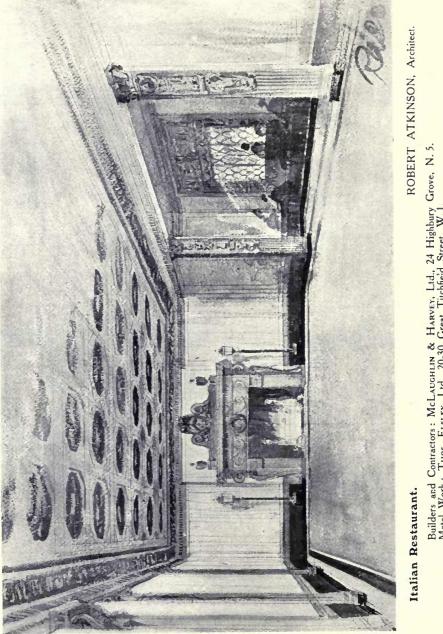

### THE REGENT THEATRE, BRIGHTON.

|                                                 |      | PAGE         |                                                         | PAGE  |
|-------------------------------------------------|------|--------------|---------------------------------------------------------|-------|
| ROBERT ATKINSON, 36 Bedford Square, W.C. I.     |      |              | ROBERT ATKINSON, 36 Bedford Square, W.C. I.             |       |
| Preliminary Colour Sketch                       |      | Frontispiece |                                                         | 22    |
| E i III                                         |      | T            | Back of Auditorium                                      | 23    |
| Elevation to North Street                       |      | 2-3          | Half Plan of Theatre Ceiling                            | 24-25 |
| Main Entrance, Queen's Road (Sketch)            |      | ~ 3          | Ship Café (Sketch)                                      | 26    |
| Decorations in Cornice: Queen's Road Eleva      |      | 4            |                                                         | 27    |
| C. J. L. Doman, Sculptor                        |      |              | Data the of Flace The line Destaurant                   | 28-20 |
|                                                 | • •  | 5            |                                                         |       |
| Decorative Panels in Main Entrance. C. J. L. Do | man, |              | Plan of First Floor: Italian Restaurant showing Ceiling | 30    |
| Sculptor                                        |      | 6-7          | Interior View of Italian Restaurant                     | 31    |
|                                                 |      | 8-9          |                                                         | 32    |
| General Interior View (Sketch)                  |      | 10           | First Floor Vestibule leading to Gallery                | 33    |
| Auditorium Fover (Sketch)                       |      | II           | Detail of Italian Restaurant Door                       | 34    |
| Detail of Proscenium Arch and Stage             |      | 12-13        | View of Main Entrance Vestibule from Tea Lounge         | 35    |
| Ground Floor Plan, Queen's Road                 |      | 14           | Vestibule View leading to Tea Lounge and Italian        | 33.   |
|                                                 |      |              | D                                                       | 26 27 |
|                                                 | • •  | 15           |                                                         | 36-37 |
| First Floor Plan                                | • •  | 16           | Main Entrance Vestibule                                 | 38    |
| Second Floor Plan                               |      | 17           | ,, ,, ,, View leading to Stalls and Ship                |       |
| Details of Side Boxes in Auditorium             |      | 18-19        | Café                                                    | 39    |
| Basement Plan                                   |      | 20           | Vaulted Stairway to Italian Restaurant and Gallery      | 40    |
| Third Floor Plan                                |      | 21           |                                                         |       |
|                                                 |      |              |                                                         |       |