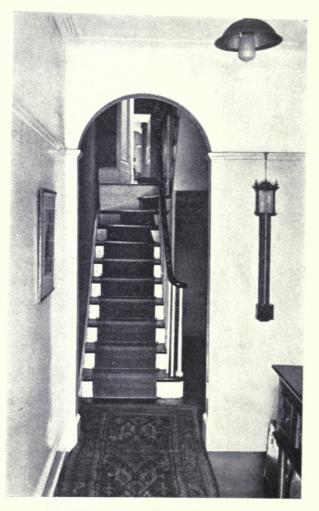

### INTERIOR DOMESTIC ARCHITECTURE. For pages 1-24 see Volume 51 Academy Architecture.

.....

|                                                     | PAGE |                                                         | PAGE         |
|-----------------------------------------------------|------|---------------------------------------------------------|--------------|
| ATKINSON, ROBERT, 36 Bedford Square, W.C. 1.        | •    | HEPWORTH & WORNUM, 7 Gray's Inn Place, W.C. 1.          |              |
| Saloon : Cherkley, Leatherhead, R.A. 1921           | 38   | No. 3 Seamore Place, Park Lane:                         |              |
| Furniture from Private Collection                   | 33   | Dining Room                                             | 43           |
| COLLCUTT & HAMP (STANLEY HAMP), 20 Red Lion Square, |      | Dining Room Door                                        | 44           |
| W.C. 1.                                             |      | MARTIN, ARTHUR C., 9 New Square, Lincoln's Inn, W.C.    |              |
| The Hall: No. 6 Edward's Square                     | 25   | The Hall: Guisboro' Hall, Yorks                         | 29           |
| Dining Room; " "                                    | 26   | The Outer Hall: Guisboro Hall, Yorks                    | 30           |
| ,, ,, ,,                                            | 27   | Billiard Room and Entrance Hall: Fireplaces             | 31           |
| Bedroom : ", "                                      | 28   | Top of Main Stairs                                      | 32           |
| HEPWORTH & WORNUM, 7 Gray's Inn Place, W.C. 1.      |      | MONDAY, KERN & HERBERT, LTD., Soho Square, W.C., photos |              |
| No. 3 Seamore Place, Park Lane:                     |      | lent by.                                                |              |
| Billiard Room                                       | 39   | Queen Anne Bureau Bookcase                              | 34           |
| Entrance Hall                                       | 40   | Lac Cabinet on a Carved Gilt Stand                      | 35           |
| Landing towards Drawing Room                        | 41   | BAILLIE SCOTT, GRAY'S INN SQUARE, W.C.                  |              |
| Landing towards Street                              | 42   | House in Poland                                         | Colour Plate |
|                                                     |      |                                                         |              |