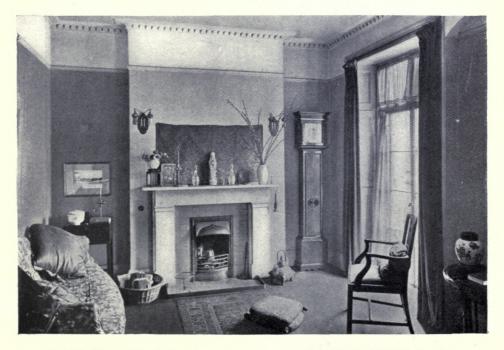

### INTERIOR DOMESTIC ARCHITECTURE. For pages 1-24 see Volume 51 Academy Architecture.

.....

|                                                     | PAGE |                                                         | PAGE         |
|-----------------------------------------------------|------|---------------------------------------------------------|--------------|
| ATKINSON, ROBERT, 36 Bedford Square, W.C. 1.        | •    | HEPWORTH & WORNUM, 7 Gray's Inn Place, W.C. 1.          |              |
| Saloon : Cherkley, Leatherhead, R.A. 1921           | 38   | No. 3 Seamore Place, Park Lane:                         |              |
| Furniture from Private Collection                   | 33   | Dining Room                                             | 43           |
| COLLCUTT & HAMP (STANLEY HAMP), 20 Red Lion Square, |      | Dining Room Door                                        | 44           |
| W.C. 1.                                             |      | MARTIN, ARTHUR C., 9 New Square, Lincoln's Inn, W.C.    |              |
| The Hall: No. 6 Edward's Square                     | 25   | The Hall: Guisboro' Hall, Yorks                         | 29           |
| Dining Room; " "                                    | 26   | The Outer Hall: Guisboro Hall, Yorks                    | 30           |
| ,, ,, ,,                                            | 27   | Billiard Room and Entrance Hall: Fireplaces             | 31           |
| Bedroom : ", "                                      | 28   | Top of Main Stairs                                      | 32           |
| HEPWORTH & WORNUM, 7 Gray's Inn Place, W.C. 1.      |      | MONDAY, KERN & HERBERT, LTD., Soho Square, W.C., photos |              |
| No. 3 Seamore Place, Park Lane:                     |      | lent by.                                                |              |
| Billiard Room                                       | 39   | Queen Anne Bureau Bookcase                              | 34           |
| Entrance Hall                                       | 40   | Lac Cabinet on a Carved Gilt Stand                      | 35           |
| Landing towards Drawing Room                        | 41   | BAILLIE SCOTT, GRAY'S INN SQUARE, W.C.                  |              |
| Landing towards Street                              | 42   | House in Poland                                         | Colour Plate |
|                                                     |      |                                                         |              |