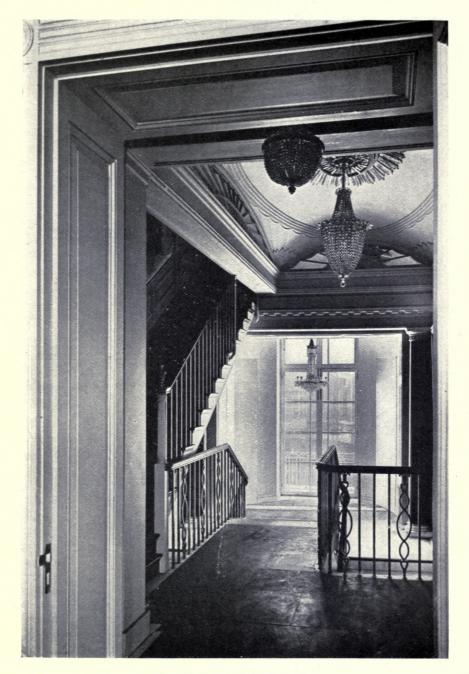

### INTERIOR DOMESTIC ARCHITECTURE. For pages 1-24 see Volume 51 Academy Architecture.

.....

|                                                     | PAGE |                                                         | PAGE         |
|-----------------------------------------------------|------|---------------------------------------------------------|--------------|
| ATKINSON, ROBERT, 36 Bedford Square, W.C. 1.        | •    | HEPWORTH & WORNUM, 7 Gray's Inn Place, W.C. 1.          |              |
| Saloon : Cherkley, Leatherhead, R.A. 1921           | 38   | No. 3 Seamore Place, Park Lane:                         |              |
| Furniture from Private Collection                   | 33   | Dining Room                                             | 43           |
| COLLCUTT & HAMP (STANLEY HAMP), 20 Red Lion Square, |      | Dining Room Door                                        | 44           |
| W.C. 1.                                             |      | MARTIN, ARTHUR C., 9 New Square, Lincoln's Inn, W.C.    |              |
| The Hall: No. 6 Edward's Square                     | 25   | The Hall: Guisboro' Hall, Yorks                         | 29           |
| Dining Room; " "                                    | 26   | The Outer Hall: Guisboro Hall, Yorks                    | 30           |
| ,, ,, ,,                                            | 27   | Billiard Room and Entrance Hall: Fireplaces             | 31           |
| Bedroom : ", "                                      | 28   | Top of Main Stairs                                      | 32           |
| HEPWORTH & WORNUM, 7 Gray's Inn Place, W.C. 1.      |      | MONDAY, KERN & HERBERT, LTD., Soho Square, W.C., photos |              |
| No. 3 Seamore Place, Park Lane:                     |      | lent by.                                                |              |
| Billiard Room                                       | 39   | Queen Anne Bureau Bookcase                              | 34           |
| Entrance Hall                                       | 40   | Lac Cabinet on a Carved Gilt Stand                      | 35           |
| Landing towards Drawing Room                        | 41   | BAILLIE SCOTT, GRAY'S INN SQUARE, W.C.                  |              |
| Landing towards Street                              | 42   | House in Poland                                         | Colour Plate |
|                                                     |      |                                                         |              |