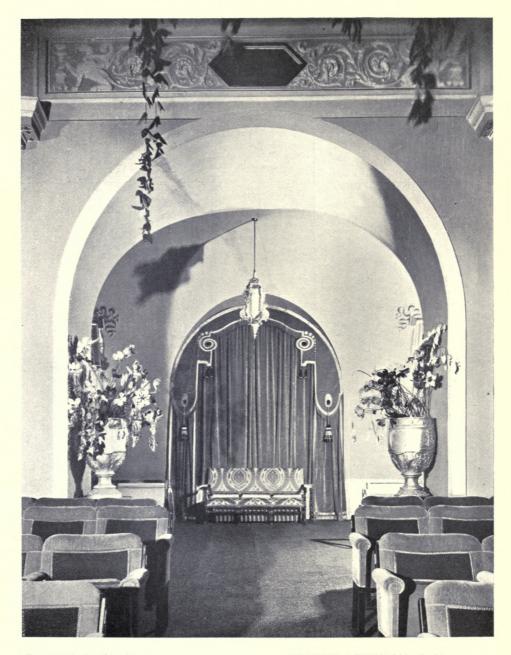

### THE REGENT THEATRE, BRIGHTON.

|                                                 |      | PAGE         |                                                         | PAGE  |
|-------------------------------------------------|------|--------------|---------------------------------------------------------|-------|
| ROBERT ATKINSON, 36 Bedford Square, W.C. I.     |      |              | ROBERT ATKINSON, 36 Bedford Square, W.C. I.             |       |
| Preliminary Colour Sketch                       |      | Frontispiece |                                                         | 22    |
| E i III                                         |      | T            | Back of Auditorium                                      | 23    |
| Elevation to North Street                       |      | 2-3          | Half Plan of Theatre Ceiling                            | 24-25 |
| Main Entrance, Queen's Road (Sketch)            |      | ~ 3          | Ship Café (Sketch)                                      | 26    |
| Decorations in Cornice: Queen's Road Eleva      |      | 4            |                                                         | 27    |
| C. J. L. Doman, Sculptor                        |      |              | Data the of Flace The line Destaurant                   | 28-20 |
|                                                 | • •  | 5            |                                                         |       |
| Decorative Panels in Main Entrance. C. J. L. Do | man, |              | Plan of First Floor: Italian Restaurant showing Ceiling | 30    |
| Sculptor                                        |      | 6-7          | Interior View of Italian Restaurant                     | 31    |
|                                                 |      | 8-9          |                                                         | 32    |
| General Interior View (Sketch)                  |      | 10           | First Floor Vestibule leading to Gallery                | 33    |
| Auditorium Fover (Sketch)                       |      | II           | Detail of Italian Restaurant Door                       | 34    |
| Detail of Proscenium Arch and Stage             |      | 12-13        | View of Main Entrance Vestibule from Tea Lounge         | 35    |
| Ground Floor Plan, Queen's Road                 |      | 14           | Vestibule View leading to Tea Lounge and Italian        | 33.   |
|                                                 |      |              | D                                                       | 26 27 |
|                                                 | • •  | 15           |                                                         | 36-37 |
| First Floor Plan                                | • •  | 16           | Main Entrance Vestibule                                 | 38    |
| Second Floor Plan                               |      | 17           | ,, ,, ,, View leading to Stalls and Ship                |       |
| Details of Side Boxes in Auditorium             |      | 18-19        | Café                                                    | 39    |
| Basement Plan                                   |      | 20           | Vaulted Stairway to Italian Restaurant and Gallery      | 40    |
| Third Floor Plan                                |      | 21           |                                                         |       |
|                                                 |      |              |                                                         |       |