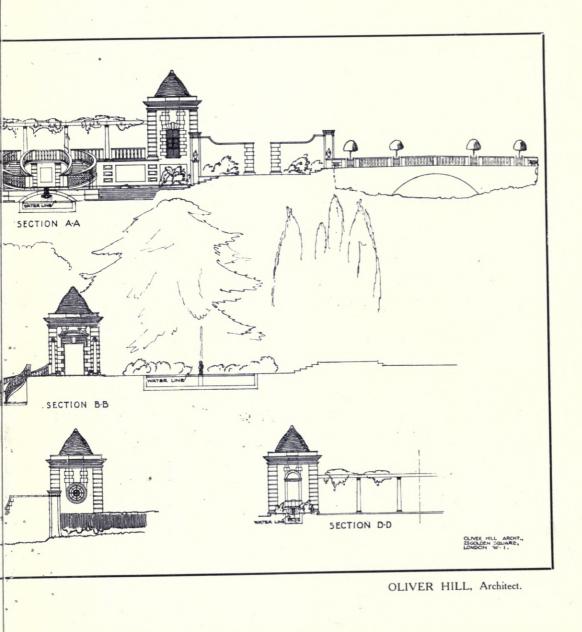

### For pages 1-32 see Volumes 51 & 52 Academy Architecture.

|                                                  |     | PAGE      |                                                  | PAGE  |
|--------------------------------------------------|-----|-----------|--------------------------------------------------|-------|
| ATKINSON, ROBERT, 36 Bedford Square, W.C. 1.     |     |           | HEPWORTH & WORMUM, 7 Gray'e Inn Place, W.C. 1.   |       |
| Garden at Cherkeley, Leatherhead (Sketch)        |     | <br>33    | Lay-out, etc., of Gothic Lodge and Water Garden, |       |
| ,, R.A. 1921                                     |     | <br>34    | Hayling Island                                   | 45    |
| ", R.A. 1921<br>Private Swimming Bath, R.A. 1921 | • • | <br>35    | Gothic Lodge and Water Garden, Hayling Island    | 52    |
| Garden at Cherkeley                              | • • | <br>36-37 | · · ·                                            | 53    |
| ,, ,,                                            |     | <br>38    | Design for Flower Stand ""                       | 54    |
| Plan of Lay-out of Garden at Cherkeley           |     | <br>39    | Sketch for Garden Lay-out                        | 55    |
| Restoration of Circular Roman Bath (Sketch)      |     | <br>40    | HILL, OLIVER, 23 Golden Square, W. I.            |       |
| HEPWORTH & WORNUM, 7 Gray's Inn Place, W.C. 1    |     |           | Moore Close : Garden Lay-out                     | 46-47 |
| Fountain in Water Garden, Hayling Island         |     | <br>41    | ,, ,, Terrace Garden                             | 48    |
| Gothic Lodge and Water Garden, Hayling Islan     | ıd  | <br>42    | ,, ,, ,, ,,                                      | 49    |
| 22 22 22 22 22                                   |     | 43        | ,, ,, Lay-out Sections                           | 50-51 |
| Elevations of Gothic Lodge, Hayling Island       | • • | <br>44    | St. Catherine's Lodge, Regents Park, W           | 56    |