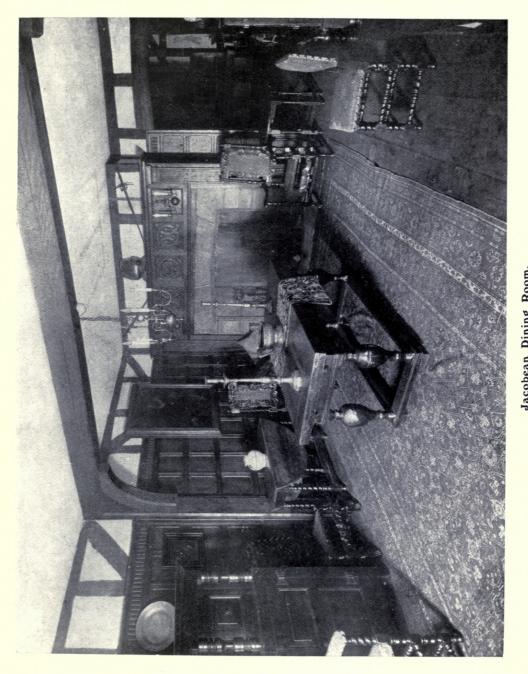

### INTERIOR DOMESTIC ARCHITECTURE. For pages 1-24 see Volume 51 Academy Architecture.

.....

|                                                     | PAGE |                                                         | PAGE         |
|-----------------------------------------------------|------|---------------------------------------------------------|--------------|
| ATKINSON, ROBERT, 36 Bedford Square, W.C. 1.        | •    | HEPWORTH & WORNUM, 7 Gray's Inn Place, W.C. 1.          |              |
| Saloon : Cherkley, Leatherhead, R.A. 1921           | 38   | No. 3 Seamore Place, Park Lane:                         |              |
| Furniture from Private Collection                   | 33   | Dining Room                                             | 43           |
| COLLCUTT & HAMP (STANLEY HAMP), 20 Red Lion Square, |      | Dining Room Door                                        | 44           |
| W.C. 1.                                             |      | MARTIN, ARTHUR C., 9 New Square, Lincoln's Inn, W.C.    |              |
| The Hall: No. 6 Edward's Square                     | 25   | The Hall: Guisboro' Hall, Yorks                         | 29           |
| Dining Room; " "                                    | 26   | The Outer Hall: Guisboro Hall, Yorks                    | 30           |
| ,, ,, ,,                                            | 27   | Billiard Room and Entrance Hall: Fireplaces             | 31           |
| Bedroom : ", "                                      | 28   | Top of Main Stairs                                      | 32           |
| HEPWORTH & WORNUM, 7 Gray's Inn Place, W.C. 1.      |      | MONDAY, KERN & HERBERT, LTD., Soho Square, W.C., photos |              |
| No. 3 Seamore Place, Park Lane:                     |      | lent by.                                                |              |
| Billiard Room                                       | 39   | Queen Anne Bureau Bookcase                              | 34           |
| Entrance Hall                                       | 40   | Lac Cabinet on a Carved Gilt Stand                      | 35           |
| Landing towards Drawing Room                        | 41   | BAILLIE SCOTT, GRAY'S INN SQUARE, W.C.                  |              |
| Landing towards Street                              | 42   | House in Poland                                         | Colour Plate |
|                                                     |      |                                                         |              |