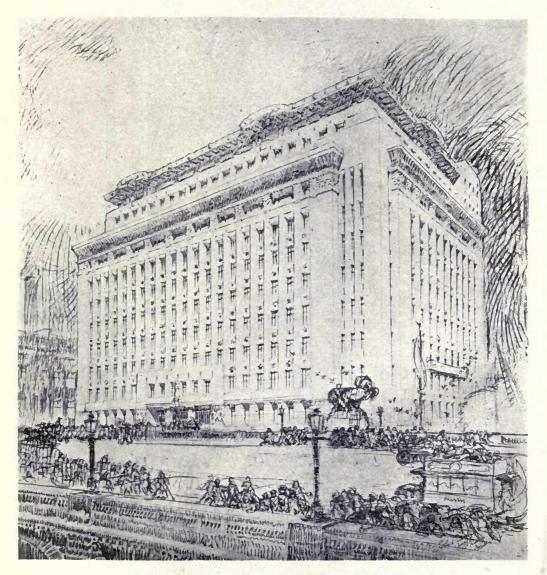

### ROYAL ACADEMY EXHIBITION REVIEW.

|          |               |                         |         |         |       | PAGE        |
|----------|---------------|-------------------------|---------|---------|-------|-------------|
| SIR JOHN | BURNET &      | PARTNERS, I Montagu     | e Plac  | e. W.(  | C. I. |             |
|          |               | View from River         |         |         |       | 2-3         |
| ,        |               | View from London Brid   | dge     |         |       |             |
| ,        |               | First Preliminary Sketo |         |         |       | 4 5 6       |
| ,        | , ,,          | Second Preliminary Sk   | etch    |         |       | 6           |
| ,        | , ,,          | Third Sketch showing    | Build   | ing 12  | 5-ft. |             |
|          |               | to wallhead, with       | two flo | oors in | the   |             |
|          |               | Roof                    |         |         |       | 7           |
| ,        | , ,,          | Elevation to Adelaide   |         |         |       | 8-9         |
| ,        | , ,,          | Ground Floor Plan       |         |         |       | IO          |
| ,        | , ,,          | Typical Floor Plan      |         |         |       | II          |
| ,        | , ,,          | Elevations to River an  |         | er Tha  | ames  |             |
|          |               | Street                  |         |         |       | 12-13       |
| ,        | , ,,          | Longitudinal Section    |         |         |       | 14          |
| COLLCUT  | T & HAMP.     | o Red Lion Square, W    | C T     |         |       |             |
| Mill     | Hill School V | Var Memorial            |         |         |       | Title page. |
| HARRIS   | E. VINCENT,   | 29 St. James' Square,   | S.W.    | Ι.      |       | 30          |
| Shef     | field Memoria | al Hall                 |         |         |       |             |
|          |               |                         |         |         |       |             |

NR

1 R15 V.53

| MEWES & DAVIS, 22 Conduit Street, W. I.   |       |        |      | THOL  |
|-------------------------------------------|-------|--------|------|-------|
| London County Westminster & Parr's Ba     | nk, I | td.: I | Head |       |
| Offices, Lothbury, E.C.                   |       |        |      |       |
| Model: First Premiated Design             |       |        |      | 15    |
| Model from View                           |       |        |      | 16    |
| Model: Another View                       |       |        |      | 17    |
| Detail                                    |       |        |      | 18-19 |
| Section A—B                               |       |        |      | 20    |
| Section C-D                               |       |        |      | 21    |
| Ground Floor Plan                         |       |        |      | 22    |
| First Floor Plan                          |       |        |      | 23    |
| Second Floor Plan                         |       |        |      | 24    |
| Perspective View                          |       |        |      | 25    |
| 42 Upper Brook Street, W                  |       |        |      | 29    |
| NEWTON, ERNEST & SONS, 4 Raymond Build    |       |        |      | - )   |
| W.С. т.                                   |       |        | ,    |       |
| Unningham Cahool Memorial Hall            |       |        |      | 31    |
| LOUIS DE SOISSONS, 7 Gray's Inn place, W. |       |        |      | 3.    |
| D 1 D                                     |       |        |      | 32    |
| SIR ASTON WEBB & SON, 19 Queen Anne's     |       |        | T    | 5~    |
| Design for the Bank of Chili, Santiago    |       |        |      | 26-27 |
| Ground Floor Plan                         |       |        |      | 28    |
|                                           | • •   |        |      | 20    |