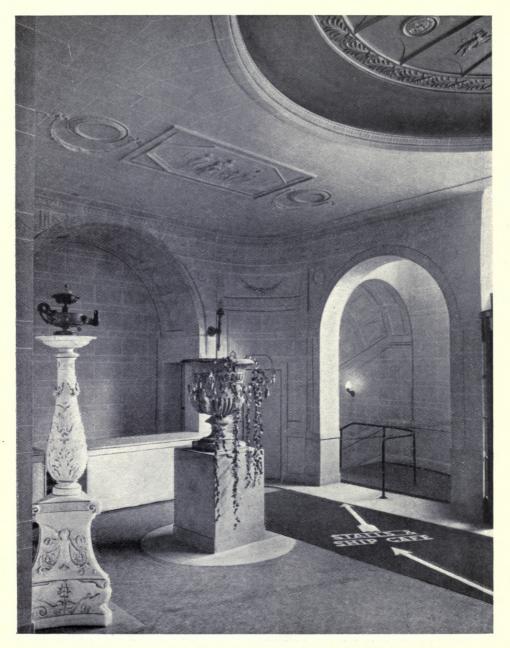

### THE REGENT THEATRE, BRIGHTON.

|                                                 |      | PAGE         |                                                         | PAGE  |
|-------------------------------------------------|------|--------------|---------------------------------------------------------|-------|
| ROBERT ATKINSON, 36 Bedford Square, W.C. I.     |      |              | ROBERT ATKINSON, 36 Bedford Square, W.C. I.             |       |
| Preliminary Colour Sketch                       |      | Frontispiece |                                                         | 22    |
| E i III                                         |      | T            | Back of Auditorium                                      | 23    |
| Elevation to North Street                       |      | 2-3          | Half Plan of Theatre Ceiling                            | 24-25 |
| Main Entrance, Queen's Road (Sketch)            |      | ~ 3          | Ship Café (Sketch)                                      | 26    |
| Decorations in Cornice: Queen's Road Eleva      |      | 4            |                                                         | 27    |
| C. J. L. Doman, Sculptor                        |      |              | Data the of Flace The line Destaurant                   | 28-20 |
|                                                 | • •  | 5            |                                                         |       |
| Decorative Panels in Main Entrance. C. J. L. Do | man, |              | Plan of First Floor: Italian Restaurant showing Ceiling | 30    |
| Sculptor                                        |      | 6-7          | Interior View of Italian Restaurant                     | 31    |
|                                                 |      | 8-9          |                                                         | 32    |
| General Interior View (Sketch)                  |      | 10           | First Floor Vestibule leading to Gallery                | 33    |
| Auditorium Fover (Sketch)                       |      | II           | Detail of Italian Restaurant Door                       | 34    |
| Detail of Proscenium Arch and Stage             |      | 12-13        | View of Main Entrance Vestibule from Tea Lounge         | 35    |
| Ground Floor Plan, Queen's Road                 |      | 14           | Vestibule View leading to Tea Lounge and Italian        | 33.   |
|                                                 |      |              | D                                                       | 26 27 |
|                                                 | • •  | 15           |                                                         | 36-37 |
| First Floor Plan                                | • •  | 16           | Main Entrance Vestibule                                 | 38    |
| Second Floor Plan                               |      | 17           | ,, ,, ,, View leading to Stalls and Ship                |       |
| Details of Side Boxes in Auditorium             |      | 18-19        | Café                                                    | 39    |
| Basement Plan                                   |      | 20           | Vaulted Stairway to Italian Restaurant and Gallery      | 40    |
| Third Floor Plan                                |      | 21           |                                                         |       |
|                                                 |      |              |                                                         |       |