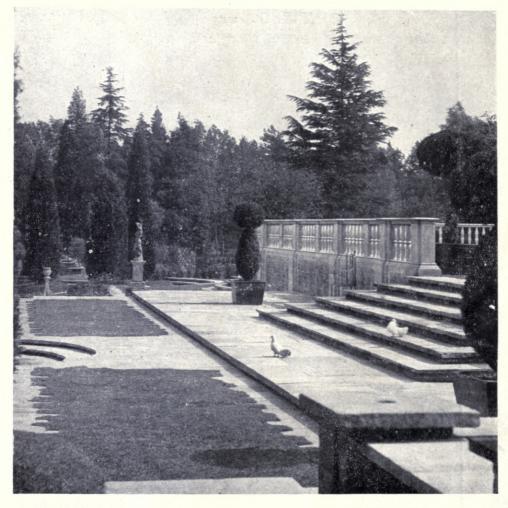

### For pages 1-32 see Volumes 51 & 52 Academy Architecture.

|                                                  |     | PAGE      |                                                  | PAGE  |
|--------------------------------------------------|-----|-----------|--------------------------------------------------|-------|
| ATKINSON, ROBERT, 36 Bedford Square, W.C. 1.     |     |           | HEPWORTH & WORMUM, 7 Gray'e Inn Place, W.C. 1.   |       |
| Garden at Cherkeley, Leatherhead (Sketch)        |     | <br>33    | Lay-out, etc., of Gothic Lodge and Water Garden, |       |
| ,, R.A. 1921                                     |     | <br>34    | Hayling Island                                   | 45    |
| ", R.A. 1921<br>Private Swimming Bath, R.A. 1921 | • • | <br>35    | Gothic Lodge and Water Garden, Hayling Island    | 52    |
| Garden at Cherkeley                              | • • | <br>36-37 | · · ·                                            | 53    |
| ,, ,,                                            |     | <br>38    | Design for Flower Stand ""                       | 54    |
| Plan of Lay-out of Garden at Cherkeley           |     | <br>39    | Sketch for Garden Lay-out                        | 55    |
| Restoration of Circular Roman Bath (Sketch)      |     | <br>40    | HILL, OLIVER, 23 Golden Square, W. I.            |       |
| HEPWORTH & WORNUM, 7 Gray's Inn Place, W.C. 1    |     |           | Moore Close : Garden Lay-out                     | 46-47 |
| Fountain in Water Garden, Hayling Island         |     | <br>41    | ,, ,, Terrace Garden                             | 48    |
| Gothic Lodge and Water Garden, Hayling Islan     | ıd  | <br>42    | ,, ,, ,, ,,                                      | 49    |
| 22 22 22 22 22                                   |     | 43        | ,, ,, Lay-out Sections                           | 50-51 |
| Elevations of Gothic Lodge, Hayling Island       | • • | <br>44    | St. Catherine's Lodge, Regents Park, W           | 56    |