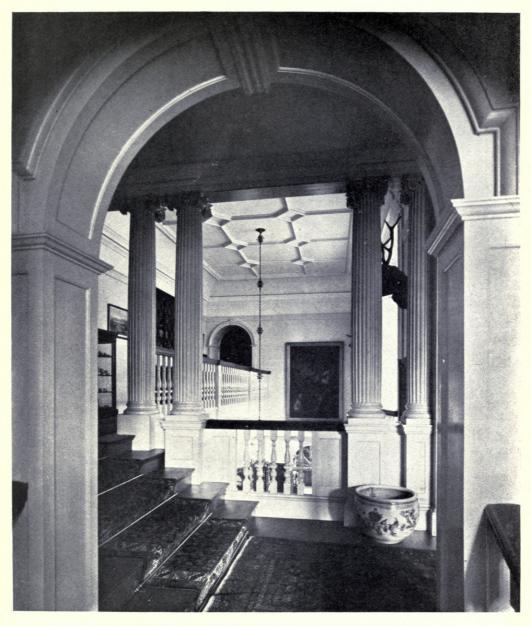

### INTERIOR DOMESTIC ARCHITECTURE. For pages 1-24 see Volume 51 Academy Architecture.

.....

|                                                     | PAGE |                                                         | PAGE         |
|-----------------------------------------------------|------|---------------------------------------------------------|--------------|
| ATKINSON, ROBERT, 36 Bedford Square, W.C. 1.        | •    | HEPWORTH & WORNUM, 7 Gray's Inn Place, W.C. 1.          |              |
| Saloon : Cherkley, Leatherhead, R.A. 1921           | 38   | No. 3 Seamore Place, Park Lane:                         |              |
| Furniture from Private Collection                   | 33   | Dining Room                                             | 43           |
| COLLCUTT & HAMP (STANLEY HAMP), 20 Red Lion Square, |      | Dining Room Door                                        | 44           |
| W.C. 1.                                             |      | MARTIN, ARTHUR C., 9 New Square, Lincoln's Inn, W.C.    |              |
| The Hall: No. 6 Edward's Square                     | 25   | The Hall: Guisboro' Hall, Yorks                         | 29           |
| Dining Room; " "                                    | 26   | The Outer Hall: Guisboro Hall, Yorks                    | 30           |
| ,, ,, ,,                                            | 27   | Billiard Room and Entrance Hall: Fireplaces             | 31           |
| Bedroom : ", "                                      | 28   | Top of Main Stairs                                      | 32           |
| HEPWORTH & WORNUM, 7 Gray's Inn Place, W.C. 1.      |      | MONDAY, KERN & HERBERT, LTD., Soho Square, W.C., photos |              |
| No. 3 Seamore Place, Park Lane:                     |      | lent by.                                                |              |
| Billiard Room                                       | 39   | Queen Anne Bureau Bookcase                              | 34           |
| Entrance Hall                                       | 40   | Lac Cabinet on a Carved Gilt Stand                      | 35           |
| Landing towards Drawing Room                        | 41   | BAILLIE SCOTT, GRAY'S INN SQUARE, W.C.                  |              |
| Landing towards Street                              | 42   | House in Poland                                         | Colour Plate |
|                                                     |      |                                                         |              |