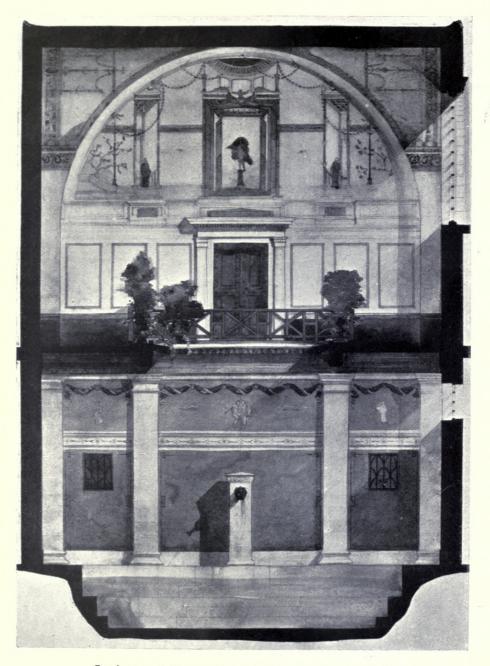

### For pages 1-32 see Volumes 51 & 52 Academy Architecture.

|                                                  |     | PAGE      |                                                  | PAGE  |
|--------------------------------------------------|-----|-----------|--------------------------------------------------|-------|
| ATKINSON, ROBERT, 36 Bedford Square, W.C. 1.     |     |           | HEPWORTH & WORMUM, 7 Gray'e Inn Place, W.C. 1.   |       |
| Garden at Cherkeley, Leatherhead (Sketch)        |     | <br>33    | Lay-out, etc., of Gothic Lodge and Water Garden, |       |
| ,, R.A. 1921                                     |     | <br>34    | Hayling Island                                   | 45    |
| ", R.A. 1921<br>Private Swimming Bath, R.A. 1921 | • • | <br>35    | Gothic Lodge and Water Garden, Hayling Island    | 52    |
| Garden at Cherkeley                              | • • | <br>36-37 | · · ·                                            | 53    |
| ,, ,,                                            |     | <br>38    | Design for Flower Stand ""                       | 54    |
| Plan of Lay-out of Garden at Cherkeley           |     | <br>39    | Sketch for Garden Lay-out                        | 55    |
| Restoration of Circular Roman Bath (Sketch)      |     | <br>40    | HILL, OLIVER, 23 Golden Square, W. I.            |       |
| HEPWORTH & WORNUM, 7 Gray's Inn Place, W.C. 1    |     |           | Moore Close : Garden Lay-out                     | 46-47 |
| Fountain in Water Garden, Hayling Island         |     | <br>41    | ,, ,, Terrace Garden                             | 48    |
| Gothic Lodge and Water Garden, Hayling Islan     | ıd  | <br>42    | ,, ,, ,, ,,                                      | 49    |
| 22 22 22 22 22                                   |     | 43        | ,, ,, Lay-out Sections                           | 50-51 |
| Elevations of Gothic Lodge, Hayling Island       | • • | <br>44    | St. Catherine's Lodge, Regents Park, W           | 56    |