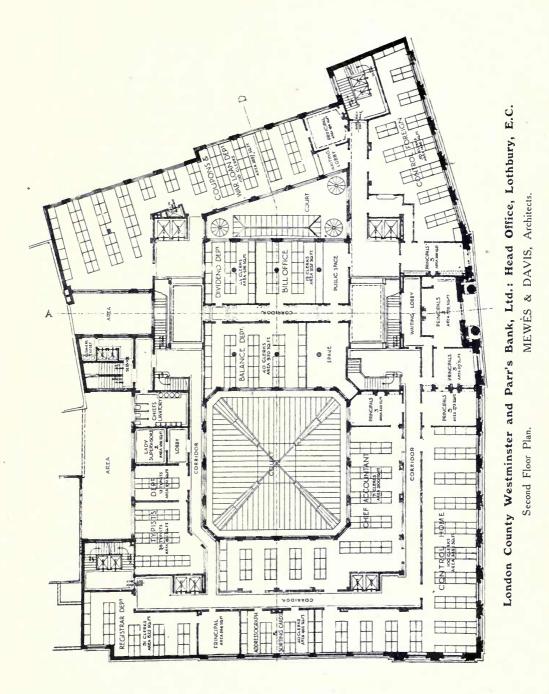

NR

1 R15 V.53

| MEWES & DAVIS, 22 Conduit Street, W. I.   |       |        |      | THOL  |
|-------------------------------------------|-------|--------|------|-------|
| London County Westminster & Parr's Ba     | nk, I | td.: I | Head |       |
| Offices, Lothbury, E.C.                   |       |        |      |       |
| Model: First Premiated Design             |       |        |      | 15    |
| Model from View                           |       |        |      | 16    |
| Model: Another View                       |       |        |      | 17    |
| Detail                                    |       |        |      | 18-19 |
| Section A—B                               |       |        |      | 20    |
| Section C-D                               |       |        |      | 21    |
| Ground Floor Plan                         |       |        |      | 22    |
| First Floor Plan                          |       |        |      | 23    |
| Second Floor Plan                         |       |        |      | 24    |
| Perspective View                          |       |        |      | 25    |
| 42 Upper Brook Street, W                  |       |        |      | 29    |
| NEWTON, ERNEST & SONS, 4 Raymond Build    |       |        |      | - )   |
| W.С. т.                                   |       |        | ,    |       |
| Unningham Cahool Memorial Hall            |       |        |      | 31    |
| LOUIS DE SOISSONS, 7 Gray's Inn place, W. |       |        |      | 3.    |
| D 1 D                                     |       |        |      | 32    |
| SIR ASTON WEBB & SON, 19 Queen Anne's     |       |        | T    | 5~    |
| Design for the Bank of Chili, Santiago    |       |        |      | 26-27 |
| Ground Floor Plan                         |       |        |      | 28    |
|                                           | • •   |        |      | 20    |