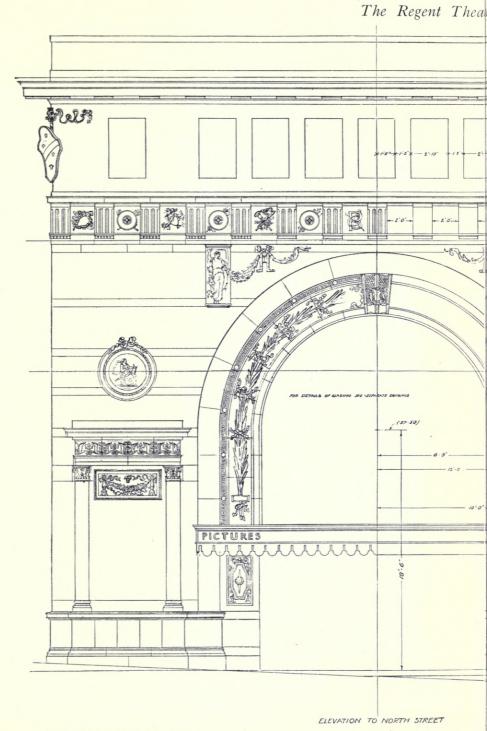

### THE REGENT THEATRE, BRIGHTON.

|                                                 |      | PAGE         |                                                         | PAGE  |
|-------------------------------------------------|------|--------------|---------------------------------------------------------|-------|
| ROBERT ATKINSON, 36 Bedford Square, W.C. I.     |      |              | ROBERT ATKINSON, 36 Bedford Square, W.C. I.             |       |
| Preliminary Colour Sketch                       |      | Frontispiece |                                                         | 22    |
| E i III                                         |      | T            | Back of Auditorium                                      | 23    |
| Elevation to North Street                       |      | 2-3          | Half Plan of Theatre Ceiling                            | 24-25 |
| Main Entrance, Queen's Road (Sketch)            |      | ~ 3          | Ship Café (Sketch)                                      | 26    |
| Decorations in Cornice: Queen's Road Eleva      |      | 4            |                                                         | 27    |
| C. J. L. Doman, Sculptor                        |      |              | Data the of Flace The line Destaurant                   | 28-20 |
|                                                 | • •  | 5            |                                                         |       |
| Decorative Panels in Main Entrance. C. J. L. Do | man, |              | Plan of First Floor: Italian Restaurant showing Ceiling | 30    |
| Sculptor                                        |      | 6-7          | Interior View of Italian Restaurant                     | 31    |
|                                                 |      | 8-9          |                                                         | 32    |
| General Interior View (Sketch)                  |      | 10           | First Floor Vestibule leading to Gallery                | 33    |
| Auditorium Fover (Sketch)                       |      | II           | Detail of Italian Restaurant Door                       | 34    |
| Detail of Proscenium Arch and Stage             |      | 12-13        | View of Main Entrance Vestibule from Tea Lounge         | 35    |
| Ground Floor Plan, Queen's Road                 |      | 14           | Vestibule View leading to Tea Lounge and Italian        | 33.   |
|                                                 |      |              | D                                                       | 26 27 |
|                                                 | • •  | 15           |                                                         | 36-37 |
| First Floor Plan                                | • •  | 16           | Main Entrance Vestibule                                 | 38    |
| Second Floor Plan                               |      | 17           | ,, ,, ,, View leading to Stalls and Ship                |       |
| Details of Side Boxes in Auditorium             |      | 18-19        | Café                                                    | 39    |
| Basement Plan                                   |      | 20           | Vaulted Stairway to Italian Restaurant and Gallery      | 40    |
| Third Floor Plan                                |      | 21           |                                                         |       |
|                                                 |      |              |                                                         |       |