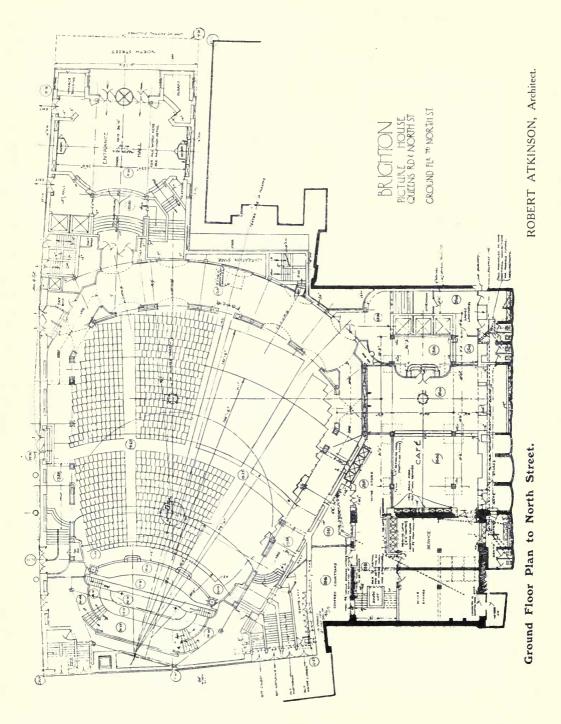

### THE REGENT THEATRE, BRIGHTON.

|                                                 |      | PAGE         |                                                         | PAGE  |
|-------------------------------------------------|------|--------------|---------------------------------------------------------|-------|
| ROBERT ATKINSON, 36 Bedford Square, W.C. I.     |      |              | ROBERT ATKINSON, 36 Bedford Square, W.C. I.             |       |
| Preliminary Colour Sketch                       |      | Frontispiece |                                                         | 22    |
| E i III                                         |      | T            | Back of Auditorium                                      | 23    |
| Elevation to North Street                       |      | 2-3          | Half Plan of Theatre Ceiling                            | 24-25 |
| Main Entrance, Queen's Road (Sketch)            |      | ~ 3          | Ship Café (Sketch)                                      | 26    |
| Decorations in Cornice: Queen's Road Eleva      |      | 4            |                                                         | 27    |
| C. J. L. Doman, Sculptor                        |      |              | Data the of Flace The line Destaurant                   | 28-20 |
|                                                 | • •  | 5            |                                                         |       |
| Decorative Panels in Main Entrance. C. J. L. Do | man, |              | Plan of First Floor: Italian Restaurant showing Ceiling | 30    |
| Sculptor                                        |      | 6-7          | Interior View of Italian Restaurant                     | 31    |
|                                                 |      | 8-9          |                                                         | 32    |
| General Interior View (Sketch)                  |      | 10           | First Floor Vestibule leading to Gallery                | 33    |
| Auditorium Fover (Sketch)                       |      | II           | Detail of Italian Restaurant Door                       | 34    |
| Detail of Proscenium Arch and Stage             |      | 12-13        | View of Main Entrance Vestibule from Tea Lounge         | 35    |
| Ground Floor Plan, Queen's Road                 |      | 14           | Vestibule View leading to Tea Lounge and Italian        | 33.   |
|                                                 |      |              | D                                                       | 26 27 |
|                                                 | • •  | 15           |                                                         | 36-37 |
| First Floor Plan                                | • •  | 16           | Main Entrance Vestibule                                 | 38    |
| Second Floor Plan                               |      | 17           | ,, ,, ,, View leading to Stalls and Ship                |       |
| Details of Side Boxes in Auditorium             |      | 18-19        | Café                                                    | 39    |
| Basement Plan                                   |      | 20           | Vaulted Stairway to Italian Restaurant and Gallery      | 40    |
| Third Floor Plan                                |      | 21           |                                                         |       |
|                                                 |      |              |                                                         |       |