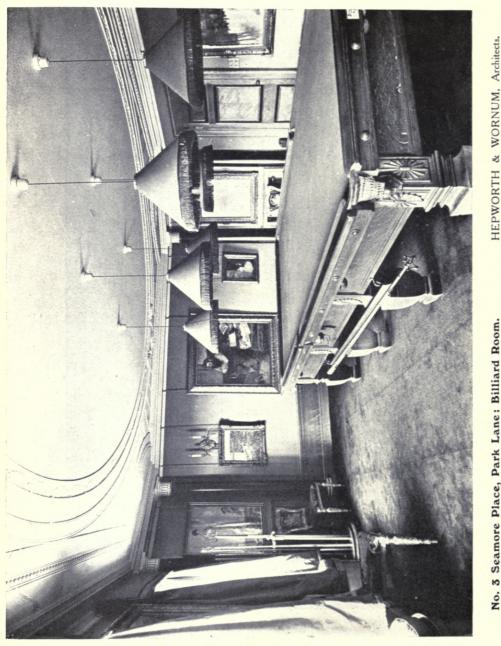

### INTERIOR DOMESTIC ARCHITECTURE. For pages 1-24 see Volume 51 Academy Architecture.

.....

|                                                     | PAGE |                                                         | PAGE         |
|-----------------------------------------------------|------|---------------------------------------------------------|--------------|
| ATKINSON, ROBERT, 36 Bedford Square, W.C. 1.        | •    | HEPWORTH & WORNUM, 7 Gray's Inn Place, W.C. 1.          |              |
| Saloon : Cherkley, Leatherhead, R.A. 1921           | 38   | No. 3 Seamore Place, Park Lane:                         |              |
| Furniture from Private Collection                   | 33   | Dining Room                                             | 43           |
| COLLCUTT & HAMP (STANLEY HAMP), 20 Red Lion Square, |      | Dining Room Door                                        | 44           |
| W.C. 1.                                             |      | MARTIN, ARTHUR C., 9 New Square, Lincoln's Inn, W.C.    |              |
| The Hall: No. 6 Edward's Square                     | 25   | The Hall: Guisboro' Hall, Yorks                         | 29           |
| Dining Room; " "                                    | 26   | The Outer Hall: Guisboro Hall, Yorks                    | 30           |
| ,, ,, ,,                                            | 27   | Billiard Room and Entrance Hall: Fireplaces             | 31           |
| Bedroom : ", "                                      | 28   | Top of Main Stairs                                      | 32           |
| HEPWORTH & WORNUM, 7 Gray's Inn Place, W.C. 1.      |      | MONDAY, KERN & HERBERT, LTD., Soho Square, W.C., photos |              |
| No. 3 Seamore Place, Park Lane:                     |      | lent by.                                                |              |
| Billiard Room                                       | 39   | Queen Anne Bureau Bookcase                              | 34           |
| Entrance Hall                                       | 40   | Lac Cabinet on a Carved Gilt Stand                      | 35           |
| Landing towards Drawing Room                        | 41   | BAILLIE SCOTT, GRAY'S INN SQUARE, W.C.                  |              |
| Landing towards Street                              | 42   | House in Poland                                         | Colour Plate |
|                                                     |      |                                                         |              |