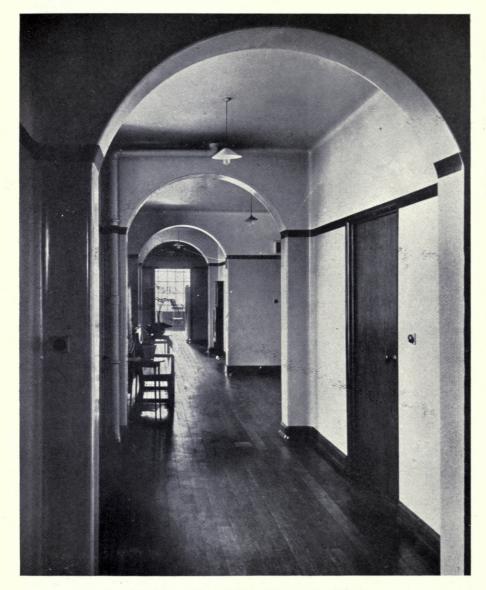

### THE ROYAL FREE HOSPITAL (OUT-PATIENTS' DEPARTMENT).

PACE

| H. V. ASHLEY & WINTON NEWMAN, 14 Gray's 1 | Inn So | W.C | . I. |     |
|-------------------------------------------|--------|-----|------|-----|
| Casualty Block: Out-Patients Departmen    |        |     |      | I   |
|                                           |        |     |      | 2   |
|                                           |        |     |      | 3   |
|                                           |        |     |      | 4   |
|                                           |        |     |      | 5   |
|                                           |        |     |      | 6   |
| ,, ,, Post-Mortem Room                    |        |     |      | 7   |
| Out-Patients' Waiting Hall                |        |     |      | 8-9 |