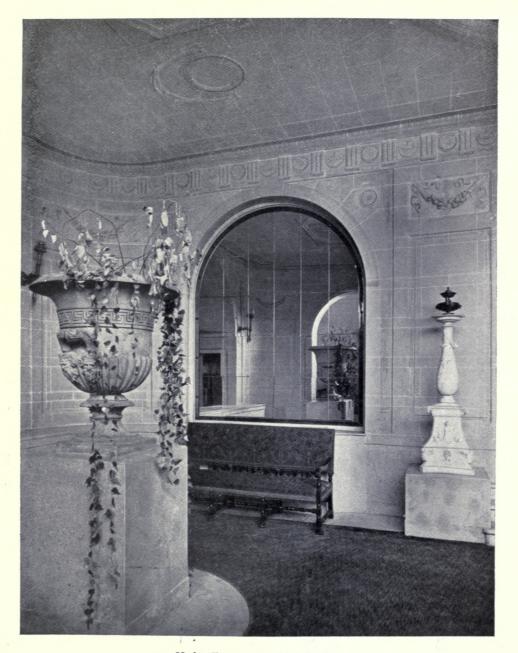

### THE REGENT THEATRE, BRIGHTON.

|                                                 |      | PAGE         |                                                         | PAGE  |
|-------------------------------------------------|------|--------------|---------------------------------------------------------|-------|
| ROBERT ATKINSON, 36 Bedford Square, W.C. I.     |      |              | ROBERT ATKINSON, 36 Bedford Square, W.C. I.             |       |
| Preliminary Colour Sketch                       |      | Frontispiece |                                                         | 22    |
| E i III                                         |      | T            | Back of Auditorium                                      | 23    |
| Elevation to North Street                       |      | 2-3          | Half Plan of Theatre Ceiling                            | 24-25 |
| Main Entrance, Queen's Road (Sketch)            |      | ~ 3          | Ship Café (Sketch)                                      | 26    |
| Decorations in Cornice: Queen's Road Eleva      |      | 4            |                                                         | 27    |
| C. J. L. Doman, Sculptor                        |      |              | Data the of Flace The line Destaurant                   | 28-20 |
|                                                 | • •  | 5            |                                                         |       |
| Decorative Panels in Main Entrance. C. J. L. Do | man, |              | Plan of First Floor: Italian Restaurant showing Ceiling | 30    |
| Sculptor                                        |      | 6-7          | Interior View of Italian Restaurant                     | 31    |
|                                                 |      | 8-9          |                                                         | 32    |
| General Interior View (Sketch)                  |      | 10           | First Floor Vestibule leading to Gallery                | 33    |
| Auditorium Fover (Sketch)                       |      | II           | Detail of Italian Restaurant Door                       | 34    |
| Detail of Proscenium Arch and Stage             |      | 12-13        | View of Main Entrance Vestibule from Tea Lounge         | 35    |
| Ground Floor Plan, Queen's Road                 |      | 14           | Vestibule View leading to Tea Lounge and Italian        | 33.   |
|                                                 |      |              | D                                                       | 26 27 |
|                                                 | • •  | 15           |                                                         | 36-37 |
| First Floor Plan                                | • •  | 16           | Main Entrance Vestibule                                 | 38    |
| Second Floor Plan                               |      | 17           | ,, ,, ,, View leading to Stalls and Ship                |       |
| Details of Side Boxes in Auditorium             |      | 18-19        | Café                                                    | 39    |
| Basement Plan                                   |      | 20           | Vaulted Stairway to Italian Restaurant and Gallery      | 40    |
| Third Floor Plan                                |      | 21           |                                                         |       |
|                                                 |      |              |                                                         |       |