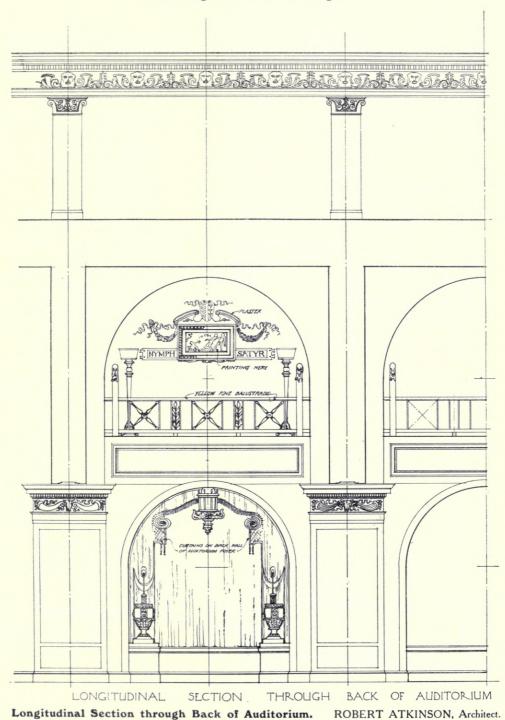

### THE REGENT THEATRE, BRIGHTON.

|                                                 |      | PAGE         |                                                         | PAGE  |
|-------------------------------------------------|------|--------------|---------------------------------------------------------|-------|
| ROBERT ATKINSON, 36 Bedford Square, W.C. I.     |      |              | ROBERT ATKINSON, 36 Bedford Square, W.C. I.             |       |
| Preliminary Colour Sketch                       |      | Frontispiece |                                                         | 22    |
| E i III                                         |      | T            | Back of Auditorium                                      | 23    |
| Elevation to North Street                       |      | 2-3          | Half Plan of Theatre Ceiling                            | 24-25 |
| Main Entrance, Queen's Road (Sketch)            |      | ~ 3          | Ship Café (Sketch)                                      | 26    |
| Decorations in Cornice: Queen's Road Eleva      |      | 4            |                                                         | 27    |
| C. J. L. Doman, Sculptor                        |      |              | Data the of Flace The line Destaurant                   | 28-20 |
|                                                 | • •  | 5            |                                                         |       |
| Decorative Panels in Main Entrance. C. J. L. Do | man, |              | Plan of First Floor: Italian Restaurant showing Ceiling | 30    |
| Sculptor                                        |      | 6-7          | Interior View of Italian Restaurant                     | 31    |
|                                                 |      | 8-9          |                                                         | 32    |
| General Interior View (Sketch)                  |      | 10           | First Floor Vestibule leading to Gallery                | 33    |
| Auditorium Fover (Sketch)                       |      | II           | Detail of Italian Restaurant Door                       | 34    |
| Detail of Proscenium Arch and Stage             |      | 12-13        | View of Main Entrance Vestibule from Tea Lounge         | 35    |
| Ground Floor Plan, Queen's Road                 |      | 14           | Vestibule View leading to Tea Lounge and Italian        | 33.   |
|                                                 |      |              | D                                                       | 26 27 |
|                                                 | • •  | 15           |                                                         | 36-37 |
| First Floor Plan                                | • •  | 16           | Main Entrance Vestibule                                 | 38    |
| Second Floor Plan                               |      | 17           | ,, ,, ,, View leading to Stalls and Ship                |       |
| Details of Side Boxes in Auditorium             |      | 18-19        | Café                                                    | 39    |
| Basement Plan                                   |      | 20           | Vaulted Stairway to Italian Restaurant and Gallery      | 40    |
| Third Floor Plan                                |      | 21           |                                                         |       |
|                                                 |      |              |                                                         |       |