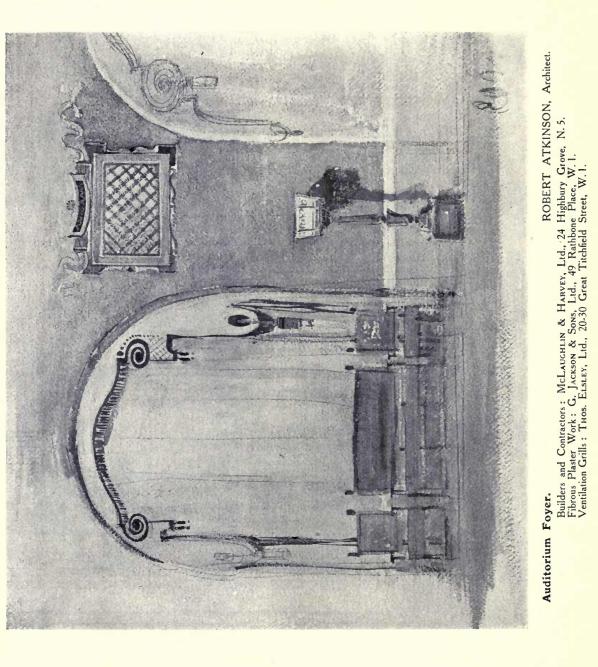

### THE REGENT THEATRE, BRIGHTON.

|                                                 |      | PAGE         |                                                         | PAGE  |
|-------------------------------------------------|------|--------------|---------------------------------------------------------|-------|
| ROBERT ATKINSON, 36 Bedford Square, W.C. I.     |      |              | ROBERT ATKINSON, 36 Bedford Square, W.C. I.             |       |
| Preliminary Colour Sketch                       |      | Frontispiece |                                                         | 22    |
| E i III                                         |      | T            | Back of Auditorium                                      | 23    |
| Elevation to North Street                       |      | 2-3          | Half Plan of Theatre Ceiling                            | 24-25 |
| Main Entrance, Queen's Road (Sketch)            |      | ~ 3          | Ship Café (Sketch)                                      | 26    |
| Decorations in Cornice: Queen's Road Eleva      |      | 4            |                                                         | 27    |
| C. J. L. Doman, Sculptor                        |      |              | Data the of Flace The line Destaurant                   | 28-20 |
|                                                 | • •  | 5            |                                                         |       |
| Decorative Panels in Main Entrance. C. J. L. Do | man, |              | Plan of First Floor: Italian Restaurant showing Ceiling | 30    |
| Sculptor                                        |      | 6-7          | Interior View of Italian Restaurant                     | 31    |
|                                                 |      | 8-9          |                                                         | 32    |
| General Interior View (Sketch)                  |      | 10           | First Floor Vestibule leading to Gallery                | 33    |
| Auditorium Fover (Sketch)                       |      | II           | Detail of Italian Restaurant Door                       | 34    |
| Detail of Proscenium Arch and Stage             |      | 12-13        | View of Main Entrance Vestibule from Tea Lounge         | 35    |
| Ground Floor Plan, Queen's Road                 |      | 14           | Vestibule View leading to Tea Lounge and Italian        | 33.   |
|                                                 |      |              | D                                                       | 26 27 |
|                                                 | • •  | 15           |                                                         | 36-37 |
| First Floor Plan                                | • •  | 16           | Main Entrance Vestibule                                 | 38    |
| Second Floor Plan                               |      | 17           | ,, ,, ,, View leading to Stalls and Ship                |       |
| Details of Side Boxes in Auditorium             |      | 18-19        | Café                                                    | 39    |
| Basement Plan                                   |      | 20           | Vaulted Stairway to Italian Restaurant and Gallery      | 40    |
| Third Floor Plan                                |      | 21           |                                                         |       |
|                                                 |      |              |                                                         |       |