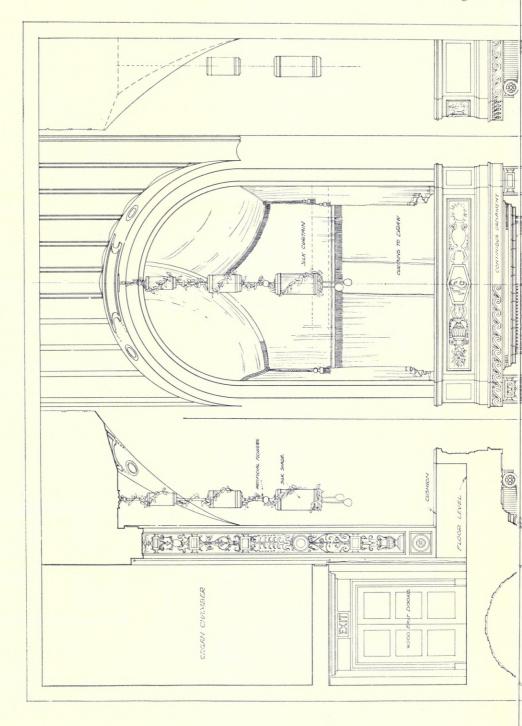

### THE REGENT THEATRE, BRIGHTON.

|                                                 |      | PAGE         |                                                         | PAGE  |
|-------------------------------------------------|------|--------------|---------------------------------------------------------|-------|
| ROBERT ATKINSON, 36 Bedford Square, W.C. I.     |      |              | ROBERT ATKINSON, 36 Bedford Square, W.C. I.             |       |
| Preliminary Colour Sketch                       |      | Frontispiece |                                                         | 22    |
| E i III                                         |      | T            | Back of Auditorium                                      | 23    |
| Elevation to North Street                       |      | 2-3          | Half Plan of Theatre Ceiling                            | 24-25 |
| Main Entrance, Queen's Road (Sketch)            |      | ~ 3          | Ship Café (Sketch)                                      | 26    |
| Decorations in Cornice: Queen's Road Eleva      |      | 4            |                                                         | 27    |
| C. J. L. Doman, Sculptor                        |      |              | Data the of Flace The line Destaurant                   | 28-20 |
|                                                 | • •  | 5            |                                                         |       |
| Decorative Panels in Main Entrance. C. J. L. Do | man, |              | Plan of First Floor: Italian Restaurant showing Ceiling | 30    |
| Sculptor                                        |      | 6-7          | Interior View of Italian Restaurant                     | 31    |
|                                                 |      | 8-9          |                                                         | 32    |
| General Interior View (Sketch)                  |      | 10           | First Floor Vestibule leading to Gallery                | 33    |
| Auditorium Fover (Sketch)                       |      | II           | Detail of Italian Restaurant Door                       | 34    |
| Detail of Proscenium Arch and Stage             |      | 12-13        | View of Main Entrance Vestibule from Tea Lounge         | 35    |
| Ground Floor Plan, Queen's Road                 |      | 14           | Vestibule View leading to Tea Lounge and Italian        | 33.   |
|                                                 |      |              | D                                                       | 26 27 |
|                                                 | • •  | 15           |                                                         | 36-37 |
| First Floor Plan                                | • •  | 16           | Main Entrance Vestibule                                 | 38    |
| Second Floor Plan                               |      | 17           | ,, ,, ,, View leading to Stalls and Ship                |       |
| Details of Side Boxes in Auditorium             |      | 18-19        | Café                                                    | 39    |
| Basement Plan                                   |      | 20           | Vaulted Stairway to Italian Restaurant and Gallery      | 40    |
| Third Floor Plan                                |      | 21           |                                                         |       |
|                                                 |      |              |                                                         |       |