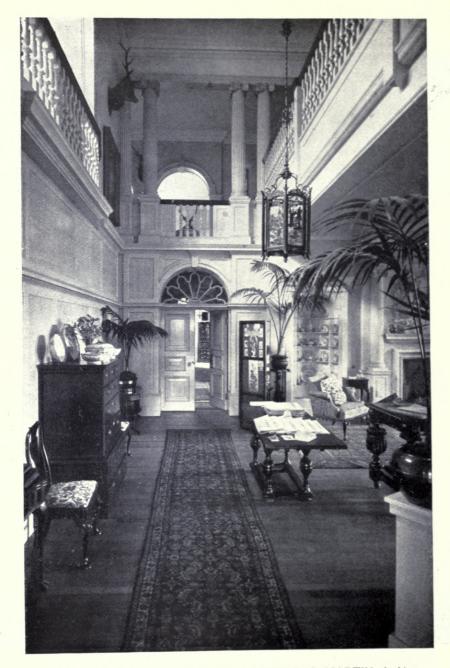

### INTERIOR DOMESTIC ARCHITECTURE. For pages 1-24 see Volume 51 Academy Architecture.

.....

|                                                     | PAGE |                                                         | PAGE         |
|-----------------------------------------------------|------|---------------------------------------------------------|--------------|
| ATKINSON, ROBERT, 36 Bedford Square, W.C. 1.        | •    | HEPWORTH & WORNUM, 7 Gray's Inn Place, W.C. 1.          |              |
| Saloon : Cherkley, Leatherhead, R.A. 1921           | 38   | No. 3 Seamore Place, Park Lane:                         |              |
| Furniture from Private Collection                   | 33   | Dining Room                                             | 43           |
| COLLCUTT & HAMP (STANLEY HAMP), 20 Red Lion Square, |      | Dining Room Door                                        | 44           |
| W.C. 1.                                             |      | MARTIN, ARTHUR C., 9 New Square, Lincoln's Inn, W.C.    |              |
| The Hall: No. 6 Edward's Square                     | 25   | The Hall: Guisboro' Hall, Yorks                         | 29           |
| Dining Room; " "                                    | 26   | The Outer Hall: Guisboro Hall, Yorks                    | 30           |
| ,, ,, ,,                                            | 27   | Billiard Room and Entrance Hall: Fireplaces             | 31           |
| Bedroom : ", "                                      | 28   | Top of Main Stairs                                      | 32           |
| HEPWORTH & WORNUM, 7 Gray's Inn Place, W.C. 1.      |      | MONDAY, KERN & HERBERT, LTD., Soho Square, W.C., photos |              |
| No. 3 Seamore Place, Park Lane:                     |      | lent by.                                                |              |
| Billiard Room                                       | 39   | Queen Anne Bureau Bookcase                              | 34           |
| Entrance Hall                                       | 40   | Lac Cabinet on a Carved Gilt Stand                      | 35           |
| Landing towards Drawing Room                        | 41   | BAILLIE SCOTT, GRAY'S INN SQUARE, W.C.                  |              |
| Landing towards Street                              | 42   | House in Poland                                         | Colour Plate |
|                                                     |      |                                                         |              |