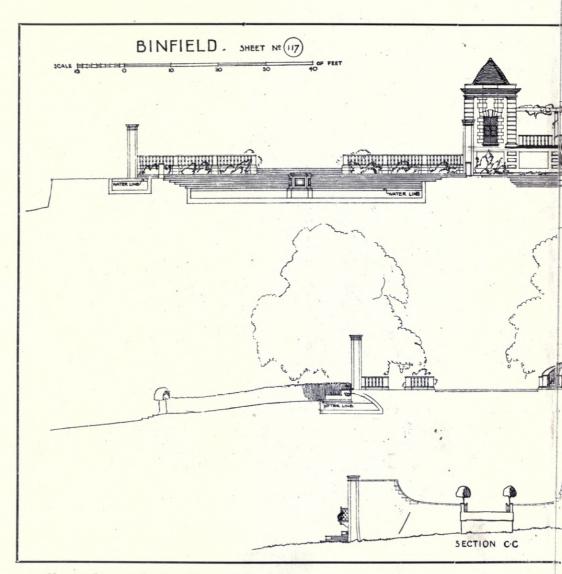

### For pages 1-32 see Volumes 51 & 52 Academy Architecture.

|                                                  |     | PAGE      |                                                  | PAGE  |
|--------------------------------------------------|-----|-----------|--------------------------------------------------|-------|
| ATKINSON, ROBERT, 36 Bedford Square, W.C. 1.     |     |           | HEPWORTH & WORMUM, 7 Gray'e Inn Place, W.C. 1.   |       |
| Garden at Cherkeley, Leatherhead (Sketch)        |     | <br>33    | Lay-out, etc., of Gothic Lodge and Water Garden, |       |
| ,, R.A. 1921                                     |     | <br>34    | Hayling Island                                   | 45    |
| ", R.A. 1921<br>Private Swimming Bath, R.A. 1921 | • • | <br>35    | Gothic Lodge and Water Garden, Hayling Island    | 52    |
| Garden at Cherkeley                              | • • | <br>36-37 | · · ·                                            | 53    |
| ,, ,,                                            |     | <br>38    | Design for Flower Stand ""                       | 54    |
| Plan of Lay-out of Garden at Cherkeley           |     | <br>39    | Sketch for Garden Lay-out                        | 55    |
| Restoration of Circular Roman Bath (Sketch)      |     | <br>40    | HILL, OLIVER, 23 Golden Square, W. I.            |       |
| HEPWORTH & WORNUM, 7 Gray's Inn Place, W.C. 1    |     |           | Moore Close : Garden Lay-out                     | 46-47 |
| Fountain in Water Garden, Hayling Island         |     | <br>41    | ,, ,, Terrace Garden                             | 48    |
| Gothic Lodge and Water Garden, Hayling Islan     | ıd  | <br>42    | ,, ,, ,, ,,                                      | 49    |
| 22 22 22 22 22                                   |     | 43        | ,, ,, Lay-out Sections                           | 50-51 |
| Elevations of Gothic Lodge, Hayling Island       | • • | <br>44    | St. Catherine's Lodge, Regents Park, W           | 56    |