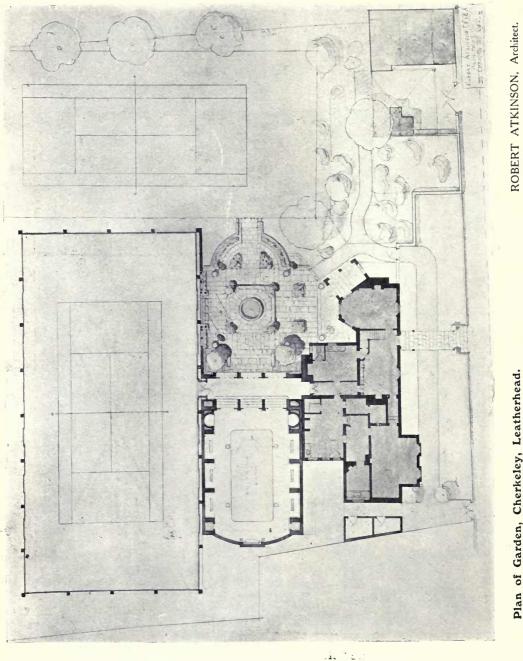

### For pages 1-32 see Volumes 51 & 52 Academy Architecture.

|                                                  |     | PAGE      |                                                  | PAGE  |
|--------------------------------------------------|-----|-----------|--------------------------------------------------|-------|
| ATKINSON, ROBERT, 36 Bedford Square, W.C. 1.     |     |           | HEPWORTH & WORMUM, 7 Gray'e Inn Place, W.C. 1.   |       |
| Garden at Cherkeley, Leatherhead (Sketch)        |     | <br>33    | Lay-out, etc., of Gothic Lodge and Water Garden, |       |
| ,, R.A. 1921                                     |     | <br>34    | Hayling Island                                   | 45    |
| ", R.A. 1921<br>Private Swimming Bath, R.A. 1921 | • • | <br>35    | Gothic Lodge and Water Garden, Hayling Island    | 52    |
| Garden at Cherkeley                              | • • | <br>36-37 | · · ·                                            | 53    |
| ,, ,,                                            |     | <br>38    | Design for Flower Stand ""                       | 54    |
| Plan of Lay-out of Garden at Cherkeley           |     | <br>39    | Sketch for Garden Lay-out                        | 55    |
| Restoration of Circular Roman Bath (Sketch)      |     | <br>40    | HILL, OLIVER, 23 Golden Square, W. I.            |       |
| HEPWORTH & WORNUM, 7 Gray's Inn Place, W.C. 1    |     |           | Moore Close : Garden Lay-out                     | 46-47 |
| Fountain in Water Garden, Hayling Island         |     | <br>41    | ,, ,, Terrace Garden                             | 48    |
| Gothic Lodge and Water Garden, Hayling Islan     | ıd  | <br>42    | ,, ,, ,, ,,                                      | 49    |
| 22 22 22 22 22                                   |     | 43        | ,, ,, Lay-out Sections                           | 50-51 |
| Elevations of Gothic Lodge, Hayling Island       | • • | <br>44    | St. Catherine's Lodge, Regents Park, W           | 56    |