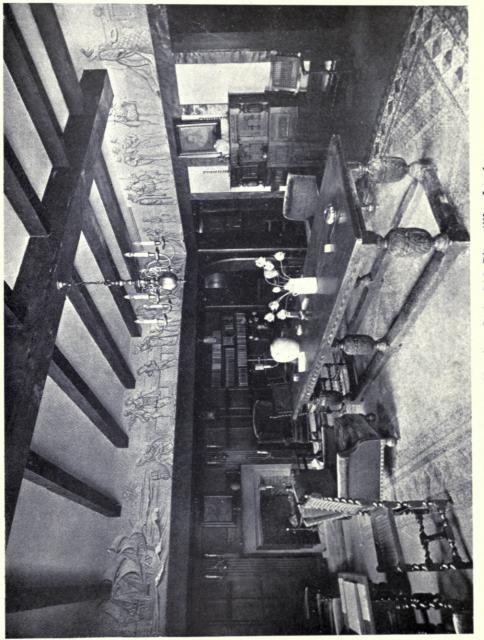

### INTERIOR DOMESTIC ARCHITECTURE. For pages 1-24 see Volume 51 Academy Architecture.

.....

|                                                     | PAGE |                                                         | PAGE         |
|-----------------------------------------------------|------|---------------------------------------------------------|--------------|
| ATKINSON, ROBERT, 36 Bedford Square, W.C. 1.        | •    | HEPWORTH & WORNUM, 7 Gray's Inn Place, W.C. 1.          |              |
| Saloon : Cherkley, Leatherhead, R.A. 1921           | 38   | No. 3 Seamore Place, Park Lane:                         |              |
| Furniture from Private Collection                   | 33   | Dining Room                                             | 43           |
| COLLCUTT & HAMP (STANLEY HAMP), 20 Red Lion Square, |      | Dining Room Door                                        | 44           |
| W.C. 1.                                             |      | MARTIN, ARTHUR C., 9 New Square, Lincoln's Inn, W.C.    |              |
| The Hall: No. 6 Edward's Square                     | 25   | The Hall: Guisboro' Hall, Yorks                         | 29           |
| Dining Room; " "                                    | 26   | The Outer Hall: Guisboro Hall, Yorks                    | 30           |
| ,, ,, ,,                                            | 27   | Billiard Room and Entrance Hall: Fireplaces             | 31           |
| Bedroom : ", "                                      | 28   | Top of Main Stairs                                      | 32           |
| HEPWORTH & WORNUM, 7 Gray's Inn Place, W.C. 1.      |      | MONDAY, KERN & HERBERT, LTD., Soho Square, W.C., photos |              |
| No. 3 Seamore Place, Park Lane:                     |      | lent by.                                                |              |
| Billiard Room                                       | 39   | Queen Anne Bureau Bookcase                              | 34           |
| Entrance Hall                                       | 40   | Lac Cabinet on a Carved Gilt Stand                      | 35           |
| Landing towards Drawing Room                        | 41   | BAILLIE SCOTT, GRAY'S INN SQUARE, W.C.                  |              |
| Landing towards Street                              | 42   | House in Poland                                         | Colour Plate |
|                                                     |      |                                                         |              |