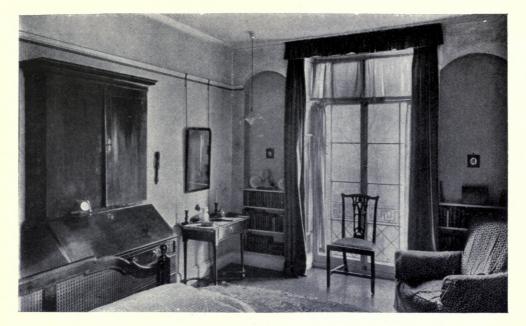

### INTERIOR DOMESTIC ARCHITECTURE. For pages 1-24 see Volume 51 Academy Architecture.

.....

|                                                     | PAGE |                                                         | PAGE         |
|-----------------------------------------------------|------|---------------------------------------------------------|--------------|
| ATKINSON, ROBERT, 36 Bedford Square, W.C. 1.        | •    | HEPWORTH & WORNUM, 7 Gray's Inn Place, W.C. 1.          |              |
| Saloon : Cherkley, Leatherhead, R.A. 1921           | 38   | No. 3 Seamore Place, Park Lane:                         |              |
| Furniture from Private Collection                   | 33   | Dining Room                                             | 43           |
| COLLCUTT & HAMP (STANLEY HAMP), 20 Red Lion Square, |      | Dining Room Door                                        | 44           |
| W.C. 1.                                             |      | MARTIN, ARTHUR C., 9 New Square, Lincoln's Inn, W.C.    |              |
| The Hall: No. 6 Edward's Square                     | 25   | The Hall: Guisboro' Hall, Yorks                         | 29           |
| Dining Room; " "                                    | 26   | The Outer Hall: Guisboro Hall, Yorks                    | 30           |
| ,, ,, ,,                                            | 27   | Billiard Room and Entrance Hall: Fireplaces             | 31           |
| Bedroom : ", "                                      | 28   | Top of Main Stairs                                      | 32           |
| HEPWORTH & WORNUM, 7 Gray's Inn Place, W.C. 1.      |      | MONDAY, KERN & HERBERT, LTD., Soho Square, W.C., photos |              |
| No. 3 Seamore Place, Park Lane:                     |      | lent by.                                                |              |
| Billiard Room                                       | 39   | Queen Anne Bureau Bookcase                              | 34           |
| Entrance Hall                                       | 40   | Lac Cabinet on a Carved Gilt Stand                      | 35           |
| Landing towards Drawing Room                        | 41   | BAILLIE SCOTT, GRAY'S INN SQUARE, W.C.                  |              |
| Landing towards Street                              | 42   | House in Poland                                         | Colour Plate |
|                                                     |      |                                                         |              |