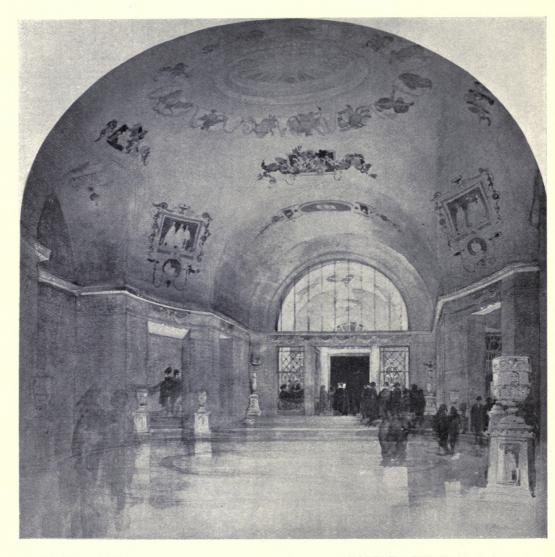

### THE REGENT THEATRE, BRIGHTON.

|                                                 |      | PAGE         |                                                         | PAGE  |
|-------------------------------------------------|------|--------------|---------------------------------------------------------|-------|
| ROBERT ATKINSON, 36 Bedford Square, W.C. I.     |      |              | ROBERT ATKINSON, 36 Bedford Square, W.C. I.             |       |
| Preliminary Colour Sketch                       |      | Frontispiece |                                                         | 22    |
| E i III                                         |      | T            | Back of Auditorium                                      | 23    |
| Elevation to North Street                       |      | 2-3          | Half Plan of Theatre Ceiling                            | 24-25 |
| Main Entrance, Queen's Road (Sketch)            |      | ~ 3          | Ship Café (Sketch)                                      | 26    |
| Decorations in Cornice: Queen's Road Eleva      |      | 4            |                                                         | 27    |
| C. J. L. Doman, Sculptor                        |      |              | Data the of Flace The line Destaurant                   | 28-20 |
|                                                 | • •  | 5            |                                                         |       |
| Decorative Panels in Main Entrance. C. J. L. Do | man, |              | Plan of First Floor: Italian Restaurant showing Ceiling | 30    |
| Sculptor                                        |      | 6-7          | Interior View of Italian Restaurant                     | 31    |
|                                                 |      | 8-9          |                                                         | 32    |
| General Interior View (Sketch)                  |      | 10           | First Floor Vestibule leading to Gallery                | 33    |
| Auditorium Fover (Sketch)                       |      | II           | Detail of Italian Restaurant Door                       | 34    |
| Detail of Proscenium Arch and Stage             |      | 12-13        | View of Main Entrance Vestibule from Tea Lounge         | 35    |
| Ground Floor Plan, Queen's Road                 |      | 14           | Vestibule View leading to Tea Lounge and Italian        | 33.   |
|                                                 |      |              | D                                                       | 26 27 |
|                                                 | • •  | 15           |                                                         | 36-37 |
| First Floor Plan                                | • •  | 16           | Main Entrance Vestibule                                 | 38    |
| Second Floor Plan                               |      | 17           | ,, ,, ,, View leading to Stalls and Ship                |       |
| Details of Side Boxes in Auditorium             |      | 18-19        | Café                                                    | 39    |
| Basement Plan                                   |      | 20           | Vaulted Stairway to Italian Restaurant and Gallery      | 40    |
| Third Floor Plan                                |      | 21           |                                                         |       |
|                                                 |      |              |                                                         |       |