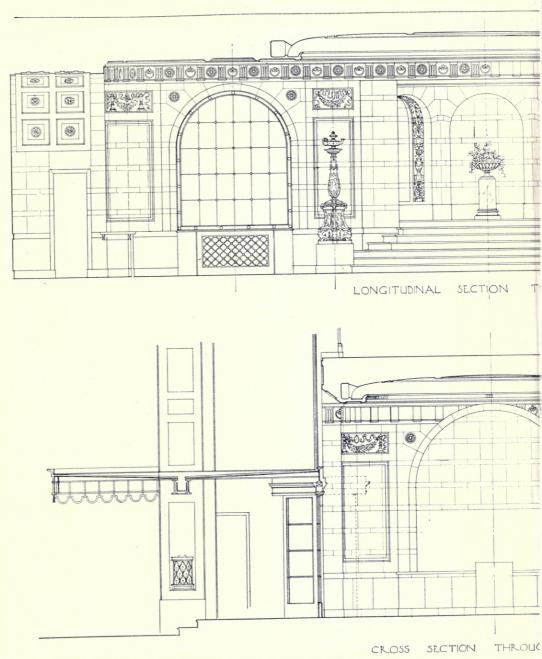

### THE REGENT THEATRE, BRIGHTON.

|                                                 |      | PAGE         |                                                         | PAGE  |
|-------------------------------------------------|------|--------------|---------------------------------------------------------|-------|
| ROBERT ATKINSON, 36 Bedford Square, W.C. I.     |      |              | ROBERT ATKINSON, 36 Bedford Square, W.C. I.             |       |
| Preliminary Colour Sketch                       |      | Frontispiece |                                                         | 22    |
| E i III                                         |      | T            | Back of Auditorium                                      | 23    |
| Elevation to North Street                       |      | 2-3          | Half Plan of Theatre Ceiling                            | 24-25 |
| Main Entrance, Queen's Road (Sketch)            |      | ~ 3          | Ship Café (Sketch)                                      | 26    |
| Decorations in Cornice: Queen's Road Eleva      |      | 4            |                                                         | 27    |
| C. J. L. Doman, Sculptor                        |      |              | Data the of Flace The line Destaurant                   | 28-20 |
|                                                 | • •  | 5            |                                                         |       |
| Decorative Panels in Main Entrance. C. J. L. Do | man, |              | Plan of First Floor: Italian Restaurant showing Ceiling | 30    |
| Sculptor                                        |      | 6-7          | Interior View of Italian Restaurant                     | 31    |
|                                                 |      | 8-9          |                                                         | 32    |
| General Interior View (Sketch)                  |      | 10           | First Floor Vestibule leading to Gallery                | 33    |
| Auditorium Fover (Sketch)                       |      | II           | Detail of Italian Restaurant Door                       | 34    |
| Detail of Proscenium Arch and Stage             |      | 12-13        | View of Main Entrance Vestibule from Tea Lounge         | 35    |
| Ground Floor Plan, Queen's Road                 |      | 14           | Vestibule View leading to Tea Lounge and Italian        | 33.   |
|                                                 |      |              | D                                                       | 26 27 |
|                                                 | • •  | 15           |                                                         | 36-37 |
| First Floor Plan                                | • •  | 16           | Main Entrance Vestibule                                 | 38    |
| Second Floor Plan                               |      | 17           | ,, ,, ,, View leading to Stalls and Ship                |       |
| Details of Side Boxes in Auditorium             |      | 18-19        | Café                                                    | 39    |
| Basement Plan                                   |      | 20           | Vaulted Stairway to Italian Restaurant and Gallery      | 40    |
| Third Floor Plan                                |      | 21           |                                                         |       |
|                                                 |      |              |                                                         |       |