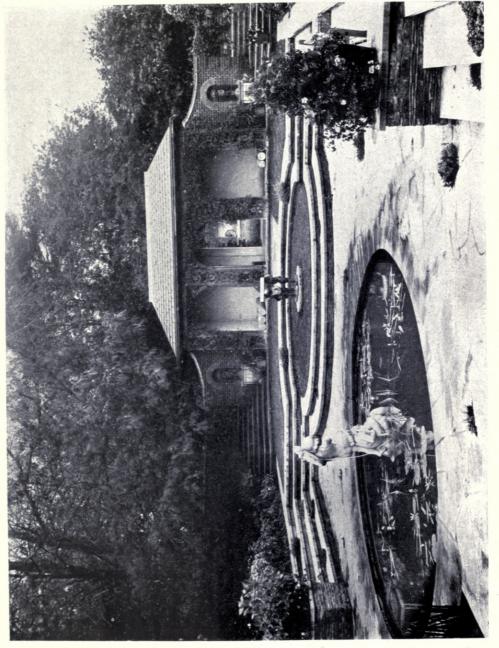

### For pages 1-32 see Volumes 51 & 52 Academy Architecture.

|                                                  |     | PAGE      |                                                  | PAGE  |
|--------------------------------------------------|-----|-----------|--------------------------------------------------|-------|
| ATKINSON, ROBERT, 36 Bedford Square, W.C. 1.     |     |           | HEPWORTH & WORMUM, 7 Gray'e Inn Place, W.C. 1.   |       |
| Garden at Cherkeley, Leatherhead (Sketch)        |     | <br>33    | Lay-out, etc., of Gothic Lodge and Water Garden, |       |
| ,, R.A. 1921                                     |     | <br>34    | Hayling Island                                   | 45    |
| ", R.A. 1921<br>Private Swimming Bath, R.A. 1921 | • • | <br>35    | Gothic Lodge and Water Garden, Hayling Island    | 52    |
| Garden at Cherkeley                              | • • | <br>36-37 | · · ·                                            | 53    |
| ,, ,,                                            |     | <br>38    | Design for Flower Stand ""                       | 54    |
| Plan of Lay-out of Garden at Cherkeley           |     | <br>39    | Sketch for Garden Lay-out                        | 55    |
| Restoration of Circular Roman Bath (Sketch)      |     | <br>40    | HILL, OLIVER, 23 Golden Square, W. I.            |       |
| HEPWORTH & WORNUM, 7 Gray's Inn Place, W.C. 1    |     |           | Moore Close : Garden Lay-out                     | 46-47 |
| Fountain in Water Garden, Hayling Island         |     | <br>41    | ,, ,, Terrace Garden                             | 48    |
| Gothic Lodge and Water Garden, Hayling Islan     | ıd  | <br>42    | ,, ,, ,, ,,                                      | 49    |
| 22 22 22 22 22                                   |     | 43        | ,, ,, Lay-out Sections                           | 50-51 |
| Elevations of Gothic Lodge, Hayling Island       | • • | <br>44    | St. Catherine's Lodge, Regents Park, W           | 56    |