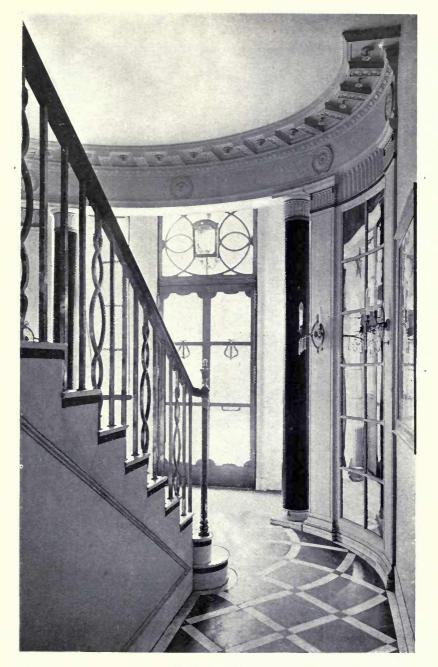

### INTERIOR DOMESTIC ARCHITECTURE. For pages 1-24 see Volume 51 Academy Architecture.

.....

|                                                     | PAGE |                                                         | PAGE         |
|-----------------------------------------------------|------|---------------------------------------------------------|--------------|
| ATKINSON, ROBERT, 36 Bedford Square, W.C. 1.        | •    | HEPWORTH & WORNUM, 7 Gray's Inn Place, W.C. 1.          |              |
| Saloon : Cherkley, Leatherhead, R.A. 1921           | 38   | No. 3 Seamore Place, Park Lane:                         |              |
| Furniture from Private Collection                   | 33   | Dining Room                                             | 43           |
| COLLCUTT & HAMP (STANLEY HAMP), 20 Red Lion Square, |      | Dining Room Door                                        | 44           |
| W.C. 1.                                             |      | MARTIN, ARTHUR C., 9 New Square, Lincoln's Inn, W.C.    |              |
| The Hall: No. 6 Edward's Square                     | 25   | The Hall: Guisboro' Hall, Yorks                         | 29           |
| Dining Room; " "                                    | 26   | The Outer Hall: Guisboro Hall, Yorks                    | 30           |
| ,, ,, ,,                                            | 27   | Billiard Room and Entrance Hall: Fireplaces             | 31           |
| Bedroom : ", "                                      | 28   | Top of Main Stairs                                      | 32           |
| HEPWORTH & WORNUM, 7 Gray's Inn Place, W.C. 1.      |      | MONDAY, KERN & HERBERT, LTD., Soho Square, W.C., photos |              |
| No. 3 Seamore Place, Park Lane:                     |      | lent by.                                                |              |
| Billiard Room                                       | 39   | Queen Anne Bureau Bookcase                              | 34           |
| Entrance Hall                                       | 40   | Lac Cabinet on a Carved Gilt Stand                      | 35           |
| Landing towards Drawing Room                        | 41   | BAILLIE SCOTT, GRAY'S INN SQUARE, W.C.                  |              |
| Landing towards Street                              | 42   | House in Poland                                         | Colour Plate |
|                                                     |      |                                                         |              |