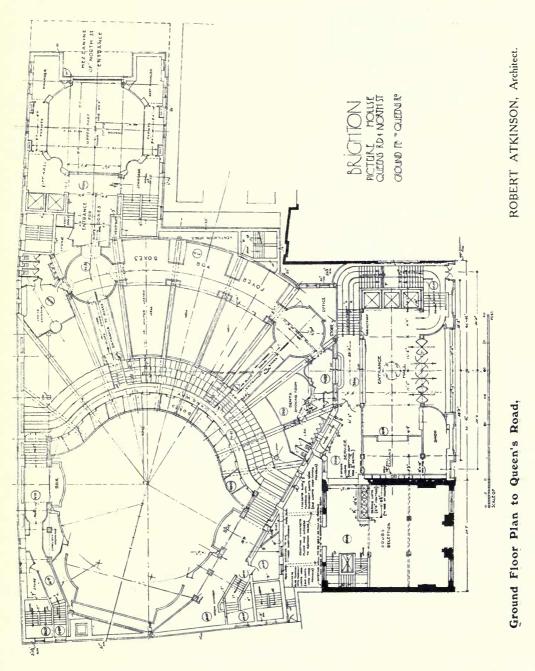

### THE REGENT THEATRE, BRIGHTON.

|                                                 |      | PAGE         |                                                         | PAGE  |
|-------------------------------------------------|------|--------------|---------------------------------------------------------|-------|
| ROBERT ATKINSON, 36 Bedford Square, W.C. I.     |      |              | ROBERT ATKINSON, 36 Bedford Square, W.C. I.             |       |
| Preliminary Colour Sketch                       |      | Frontispiece |                                                         | 22    |
| E i III                                         |      | T            | Back of Auditorium                                      | 23    |
| Elevation to North Street                       |      | 2-3          | Half Plan of Theatre Ceiling                            | 24-25 |
| Main Entrance, Queen's Road (Sketch)            |      | ~ 3          | Ship Café (Sketch)                                      | 26    |
| Decorations in Cornice: Queen's Road Eleva      |      | 4            |                                                         | 27    |
| C. J. L. Doman, Sculptor                        |      |              | Data the of Flace The line Destaurant                   | 28-20 |
|                                                 | • •  | 5            |                                                         |       |
| Decorative Panels in Main Entrance. C. J. L. Do | man, |              | Plan of First Floor: Italian Restaurant showing Ceiling | 30    |
| Sculptor                                        |      | 6-7          | Interior View of Italian Restaurant                     | 31    |
|                                                 |      | 8-9          |                                                         | 32    |
| General Interior View (Sketch)                  |      | 10           | First Floor Vestibule leading to Gallery                | 33    |
| Auditorium Fover (Sketch)                       |      | II           | Detail of Italian Restaurant Door                       | 34    |
| Detail of Proscenium Arch and Stage             |      | 12-13        | View of Main Entrance Vestibule from Tea Lounge         | 35    |
| Ground Floor Plan, Queen's Road                 |      | 14           | Vestibule View leading to Tea Lounge and Italian        | 33.   |
|                                                 |      |              | D                                                       | 26 27 |
|                                                 | • •  | 15           |                                                         | 36-37 |
| First Floor Plan                                | • •  | 16           | Main Entrance Vestibule                                 | 38    |
| Second Floor Plan                               |      | 17           | ,, ,, ,, View leading to Stalls and Ship                |       |
| Details of Side Boxes in Auditorium             |      | 18-19        | Café                                                    | 39    |
| Basement Plan                                   |      | 20           | Vaulted Stairway to Italian Restaurant and Gallery      | 40    |
| Third Floor Plan                                |      | 21           |                                                         |       |
|                                                 |      |              |                                                         |       |