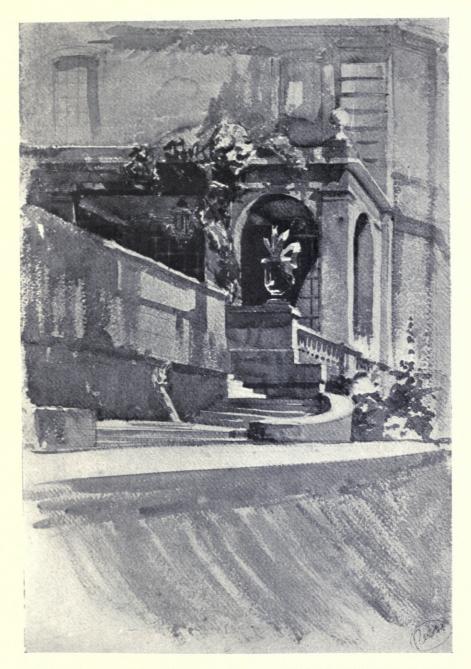

### For pages 1-32 see Volumes 51 & 52 Academy Architecture.

|                                                  |     | PAGE      |                                                  | PAGE  |
|--------------------------------------------------|-----|-----------|--------------------------------------------------|-------|
| ATKINSON, ROBERT, 36 Bedford Square, W.C. 1.     |     |           | HEPWORTH & WORMUM, 7 Gray'e Inn Place, W.C. 1.   |       |
| Garden at Cherkeley, Leatherhead (Sketch)        |     | <br>33    | Lay-out, etc., of Gothic Lodge and Water Garden, |       |
| ,, R.A. 1921                                     |     | <br>34    | Hayling Island                                   | 45    |
| ", R.A. 1921<br>Private Swimming Bath, R.A. 1921 | • • | <br>35    | Gothic Lodge and Water Garden, Hayling Island    | 52    |
| Garden at Cherkeley                              | • • | <br>36-37 | · · ·                                            | 53    |
| ,, ,,                                            |     | <br>38    | Design for Flower Stand ""                       | 54    |
| Plan of Lay-out of Garden at Cherkeley           |     | <br>39    | Sketch for Garden Lay-out                        | 55    |
| Restoration of Circular Roman Bath (Sketch)      |     | <br>40    | HILL, OLIVER, 23 Golden Square, W. I.            |       |
| HEPWORTH & WORNUM, 7 Gray's Inn Place, W.C. 1    |     |           | Moore Close : Garden Lay-out                     | 46-47 |
| Fountain in Water Garden, Hayling Island         |     | <br>41    | ,, ,, Terrace Garden                             | 48    |
| Gothic Lodge and Water Garden, Hayling Islan     | ıd  | <br>42    | ,, ,, ,, ,,                                      | 49    |
| 22 22 22 22 22                                   |     | 43        | ,, ,, Lay-out Sections                           | 50-51 |
| Elevations of Gothic Lodge, Hayling Island       | • • | <br>44    | St. Catherine's Lodge, Regents Park, W           | 56    |