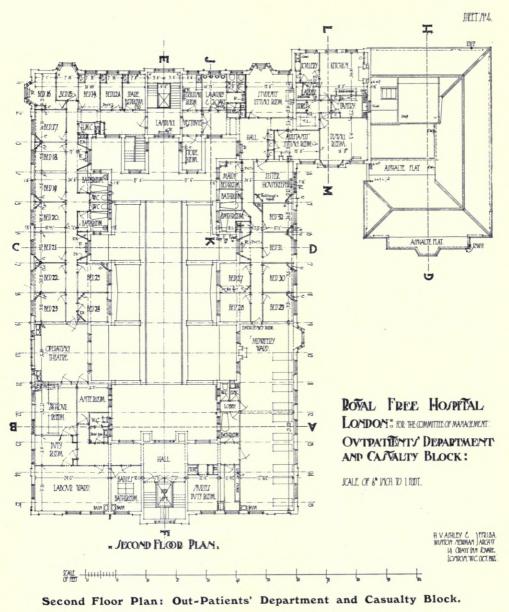

|                       |       |         |         |          |         | -     | PAGE |
|-----------------------|-------|---------|---------|----------|---------|-------|------|
| H. V. ASHLEY & WINTON | NEW   | MAN, I. | 4 Gray' | 's Inn S | 5q., W. | C. I. |      |
| Maternity Ward        |       |         |         |          |         |       | 10   |
| Ground Floor Plan     |       |         |         |          |         |       | II   |
| First Floor Plan      |       |         |         |          |         |       | 12   |
| Second Floor Plan     |       |         |         |          |         |       | 13   |
| Elevations and Sectio | ns    |         |         |          |         |       | 14   |
| Sections              |       |         |         |          |         |       | 15   |
| West and East Elevat  | tions |         |         |          |         |       | 16   |
| North and South ,     | ,     |         |         |          |         |       | 17   |