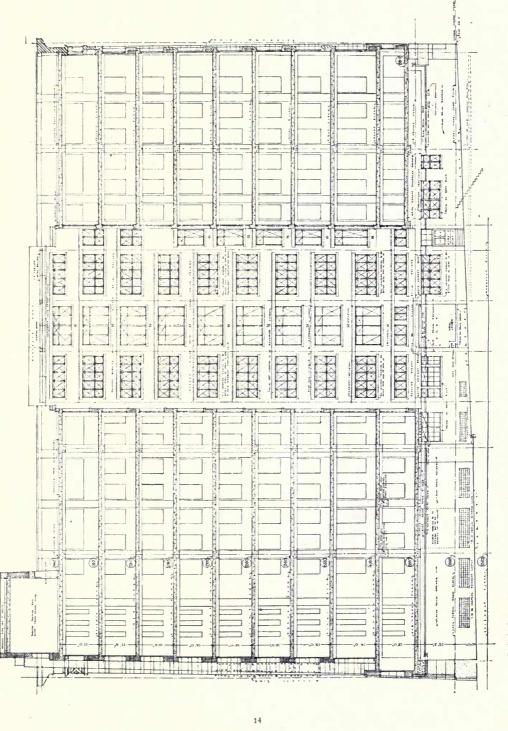

### ROYAL ACADEMY EXHIBITION REVIEW.

|          |               |                         |         |         |       | PAGE        |
|----------|---------------|-------------------------|---------|---------|-------|-------------|
| SIR JOHN | BURNET &      | PARTNERS, I Montagu     | e Plac  | e. W.(  | C. I. |             |
|          |               | View from River         |         |         |       | 2-3         |
| ,        |               | View from London Brid   | dge     |         |       |             |
| ,        |               | First Preliminary Sketo |         |         |       | 4 5 6       |
| ,        | , ,,          | Second Preliminary Sk   | etch    |         |       | 6           |
| ,        | , ,,          | Third Sketch showing    | Build   | ing 12  | 5-ft. |             |
|          |               | to wallhead, with       | two flo | oors in | the   |             |
|          |               | Roof                    |         |         |       | 7           |
| ,        | , ,,          | Elevation to Adelaide   |         |         |       | 8-9         |
| ,        | , ,,          | Ground Floor Plan       |         |         |       | IO          |
| ,        | , ,,          | Typical Floor Plan      |         |         |       | II          |
| ,        | , ,,          | Elevations to River an  |         | er Tha  | ames  |             |
|          |               | Street                  |         |         |       | 12-13       |
| ,        | , ,,          | Longitudinal Section    |         |         |       | 14          |
| COLLCUT  | T & HAMP.     | o Red Lion Square, W    | C T     |         |       |             |
| Mill     | Hill School V | Var Memorial            |         |         |       | Title page. |
| HARRIS   | E. VINCENT,   | 29 St. James' Square,   | S.W.    | Ι.      |       | 30          |
| Shef     | field Memoria | al Hall                 |         |         |       |             |
|          |               |                         |         |         |       |             |

NR

1 R15 V.53

| MEWES & DAVIS, 22 Conduit Street, W. I.   |       |        |      | THOL  |
|-------------------------------------------|-------|--------|------|-------|
| London County Westminster & Parr's Ba     | nk, I | td.: I | Head |       |
| Offices, Lothbury, E.C.                   |       |        |      |       |
| Model: First Premiated Design             |       |        |      | 15    |
| Model from View                           |       |        |      | 16    |
| Model: Another View                       |       |        |      | 17    |
| Detail                                    |       |        |      | 18-19 |
| Section A—B                               |       |        |      | 20    |
| Section C-D                               |       |        |      | 21    |
| Ground Floor Plan                         |       |        |      | 22    |
| First Floor Plan                          |       |        |      | 23    |
| Second Floor Plan                         |       |        |      | 24    |
| Perspective View                          |       |        |      | 25    |
| 42 Upper Brook Street, W                  |       |        |      | 29    |
| NEWTON, ERNEST & SONS, 4 Raymond Build    |       |        |      | - )   |
| W.С. т.                                   |       |        | ,    |       |
| Unningham Cahool Memorial Hall            |       |        |      | 31    |
| LOUIS DE SOISSONS, 7 Gray's Inn place, W. |       |        |      | 3.    |
| D 1 D                                     |       |        |      | 32    |
| SIR ASTON WEBB & SON, 19 Queen Anne's     |       |        | T    | 5~    |
| Design for the Bank of Chili, Santiago    |       |        |      | 26-27 |
| Ground Floor Plan                         |       |        |      | 28    |
|                                           | • •   |        |      | 20    |