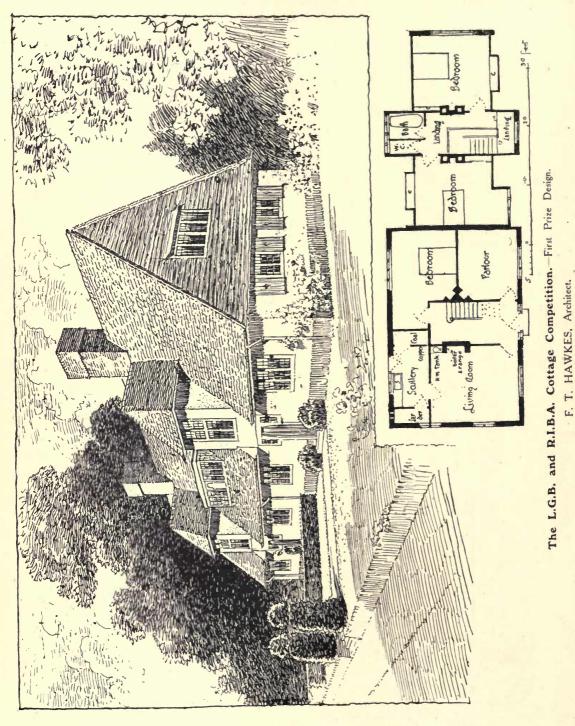

### For pages 1-48 see Volumes 51 & 52 Academy Architecture.

|                                                                                                            | PAGE     |                                                                                                                                             | PAGE     |
|------------------------------------------------------------------------------------------------------------|----------|---------------------------------------------------------------------------------------------------------------------------------------------|----------|
| ALLEN, E. G., 4 Arundel Street, Strand, W.C. 2<br>The L.G.B. and R.I.B.A. Cottage Competition              | 54       | MASSEY, H. L., Featherstone Buildings, Holborn, W.C. 1.<br>"Daily Mail" Workers' Homes Competition: 1st Prize<br>(Northern Industrial Area) | 49       |
| Glasgow Housing Competition: Lay-out for Sites at<br>Moss Park, and Prize Design                           | 60       | McAuley, J. J. & Brady, P. J.<br>L.G.B. and R.I.B.A. Housing Competition: Lay-out                                                           | 49       |
| DONNELLY, MOORE, KEEFE & ROBINSON, 14 Lower Sackville<br>Street, Dublin                                    |          | Scheme<br>Typical House with Plans                                                                                                          | 62<br>63 |
| Housing for the Working Classes in Ireland : Elevations<br>and Plans                                       | 64       | O'CALLAGHAN, WEBB & GIRON, 31 South Frederick St., Dublin<br>Housing for the Working Classes in Ireland : Lay-out                           | 62       |
| GRIECE, STANLEY W., 9 Gray's Inn Square, W.C.<br>Woodend Beaconsfield                                      |          | SIMMONS, E. & GLENCROSS, L., 2 John St., Bedford Row, W.C. 1<br>"Daily Mail" Workers' Homes Competition: 1st Prize                          |          |
| Design for a Small House<br>HAWKES, F. T., "Lynton," Woodside Avenue, Esher.                               | 48C      | (Midland Industrial Area, Leicester)                                                                                                        | 52<br>53 |
| The L.G.B. and R.I.B.A. Cottage Competition : rst Prize<br>Design                                          |          | STARK, M.<br>Glasgow Housing Competition: Plan of House with                                                                                |          |
| KNELLER, W. A., 12 Victoria Street, Nottingham<br>Nottingham Housing Competition : 1st Prize Design        | 58       | Fellings and Equipment, 1st Prize Design<br>THOMPSON, DANN, & TAYLOR, S. P., Ministry of Health,                                            | 61       |
| MARTIN, ARTHUR C., 9 New Square, Lincoln's Inn, W.C.<br>"Daily Mail" Workers' Homes Competition: 1st Prize |          | Whitehall, S.W.<br>City of Nottingham: Sherwood Estate Competition:                                                                         |          |
| (Southern & Midland Counties Rural Area)                                                                   | 50<br>51 | 3rd Prize Design                                                                                                                            | 57       |
|                                                                                                            |          | Ye Shoppes                                                                                                                                  | 56       |