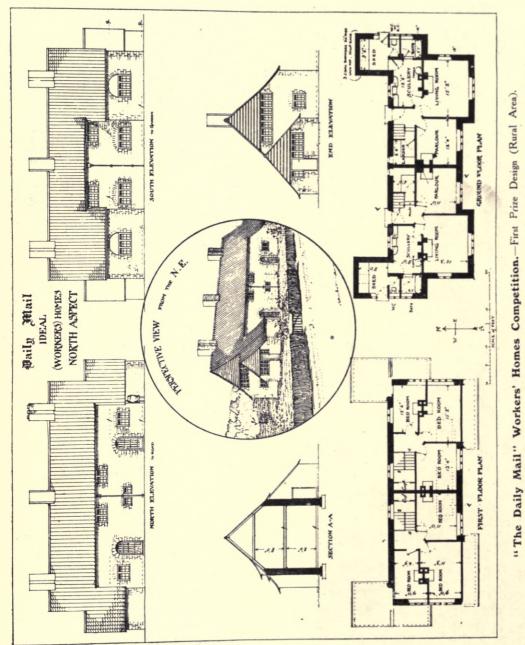

### For pages 1-48 see Volumes 51 & 52 Academy Architecture.

|                                                                                                            | PAGE     |                                                                                                                                             | PAGE     |
|------------------------------------------------------------------------------------------------------------|----------|---------------------------------------------------------------------------------------------------------------------------------------------|----------|
| ALLEN, E. G., 4 Arundel Street, Strand, W.C. 2<br>The L.G.B. and R.I.B.A. Cottage Competition              | 54       | MASSEY, H. L., Featherstone Buildings, Holborn, W.C. 1.<br>"Daily Mail" Workers' Homes Competition: 1st Prize<br>(Northern Industrial Area) | 49       |
| Glasgow Housing Competition: Lay-out for Sites at<br>Moss Park, and Prize Design                           | 60       | McAuley, J. J. & Brady, P. J.<br>L.G.B. and R.I.B.A. Housing Competition: Lay-out                                                           | 49       |
| DONNELLY, MOORE, KEEFE & ROBINSON, 14 Lower Sackville<br>Street, Dublin                                    |          | Scheme<br>Typical House with Plans                                                                                                          | 62<br>63 |
| Housing for the Working Classes in Ireland : Elevations<br>and Plans                                       | 64       | O'CALLAGHAN, WEBB & GIRON, 31 South Frederick St., Dublin<br>Housing for the Working Classes in Ireland : Lay-out                           | 62       |
| GRIECE, STANLEY W., 9 Gray's Inn Square, W.C.<br>Woodend Beaconsfield                                      |          | SIMMONS, E. & GLENCROSS, L., 2 John St., Bedford Row, W.C. 1<br>"Daily Mail" Workers' Homes Competition: 1st Prize                          |          |
| Design for a Small House<br>HAWKES, F. T., "Lynton," Woodside Avenue, Esher.                               | 48C      | (Midland Industrial Area, Leicester)                                                                                                        | 52<br>53 |
| The L.G.B. and R.I.B.A. Cottage Competition : rst Prize<br>Design                                          |          | STARK, M.<br>Glasgow Housing Competition: Plan of House with                                                                                |          |
| KNELLER, W. A., 12 Victoria Street, Nottingham<br>Nottingham Housing Competition : 1st Prize Design        | 58       | Fellings and Equipment, 1st Prize Design<br>THOMPSON, DANN, & TAYLOR, S. P., Ministry of Health,                                            | 61       |
| MARTIN, ARTHUR C., 9 New Square, Lincoln's Inn, W.C.<br>"Daily Mail" Workers' Homes Competition: 1st Prize |          | Whitehall, S.W.<br>City of Nottingham: Sherwood Estate Competition:                                                                         |          |
| (Southern & Midland Counties Rural Area)                                                                   | 50<br>51 | 3rd Prize Design                                                                                                                            | 57       |
|                                                                                                            |          | Ye Shoppes                                                                                                                                  | 56       |