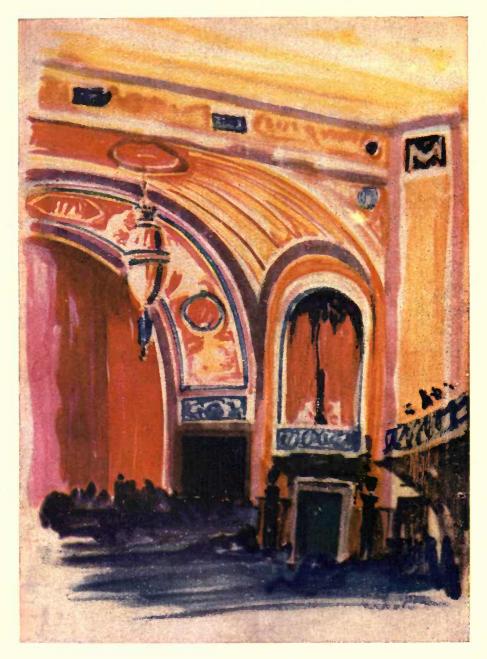

### THE REGENT THEATRE, BRIGHTON.

|                                                 |      | PAGE         |                                                         | PAGE  |
|-------------------------------------------------|------|--------------|---------------------------------------------------------|-------|
| ROBERT ATKINSON, 36 Bedford Square, W.C. I.     |      |              | ROBERT ATKINSON, 36 Bedford Square, W.C. I.             |       |
| Preliminary Colour Sketch                       |      | Frontispiece |                                                         | 22    |
| E i III                                         |      | T            | Back of Auditorium                                      | 23    |
| Elevation to North Street                       |      | 2-3          | Half Plan of Theatre Ceiling                            | 24-25 |
| Main Entrance, Queen's Road (Sketch)            |      | ~ 3          | Ship Café (Sketch)                                      | 26    |
| Decorations in Cornice: Queen's Road Eleva      |      | 4            |                                                         | 27    |
| C. J. L. Doman, Sculptor                        |      |              | Data the of Flace The line Destaurant                   | 28-20 |
|                                                 | • •  | 5            |                                                         |       |
| Decorative Panels in Main Entrance. C. J. L. Do | man, |              | Plan of First Floor: Italian Restaurant showing Ceiling | 30    |
| Sculptor                                        |      | 6-7          | Interior View of Italian Restaurant                     | 31    |
|                                                 |      | 8-9          |                                                         | 32    |
| General Interior View (Sketch)                  |      | 10           | First Floor Vestibule leading to Gallery                | 33    |
| Auditorium Fover (Sketch)                       |      | II           | Detail of Italian Restaurant Door                       | 34    |
| Detail of Proscenium Arch and Stage             |      | 12-13        | View of Main Entrance Vestibule from Tea Lounge         | 35    |
| Ground Floor Plan, Queen's Road                 |      | 14           | Vestibule View leading to Tea Lounge and Italian        | 33.   |
|                                                 |      |              | D                                                       | 26 27 |
|                                                 | • •  | 15           |                                                         | 36-37 |
| First Floor Plan                                | • •  | 16           | Main Entrance Vestibule                                 | 38    |
| Second Floor Plan                               |      | 17           | ,, ,, ,, View leading to Stalls and Ship                |       |
| Details of Side Boxes in Auditorium             |      | 18-19        | Café                                                    | 39    |
| Basement Plan                                   |      | 20           | Vaulted Stairway to Italian Restaurant and Gallery      | 40    |
| Third Floor Plan                                |      | 21           |                                                         |       |
|                                                 |      |              |                                                         |       |