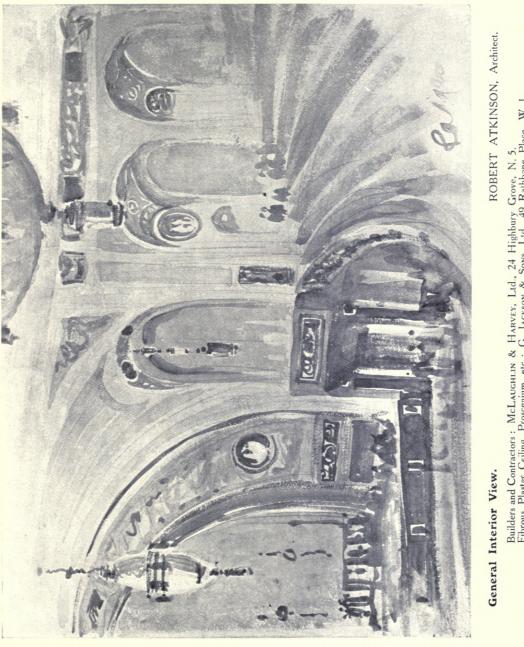

### THE REGENT THEATRE, BRIGHTON.

|                                                 |      | PAGE         |                                                         | PAGE  |
|-------------------------------------------------|------|--------------|---------------------------------------------------------|-------|
| ROBERT ATKINSON, 36 Bedford Square, W.C. I.     |      |              | ROBERT ATKINSON, 36 Bedford Square, W.C. I.             |       |
| Preliminary Colour Sketch                       |      | Frontispiece |                                                         | 22    |
| E i III                                         |      | T            | Back of Auditorium                                      | 23    |
| Elevation to North Street                       |      | 2-3          | Half Plan of Theatre Ceiling                            | 24-25 |
| Main Entrance, Queen's Road (Sketch)            |      | ~ 3          | Ship Café (Sketch)                                      | 26    |
| Decorations in Cornice: Queen's Road Eleva      |      | 4            |                                                         | 27    |
| C. J. L. Doman, Sculptor                        |      |              | Data the of Flace The line Destaurant                   | 28-20 |
|                                                 | • •  | 5            |                                                         |       |
| Decorative Panels in Main Entrance. C. J. L. Do | man, |              | Plan of First Floor: Italian Restaurant showing Ceiling | 30    |
| Sculptor                                        |      | 6-7          | Interior View of Italian Restaurant                     | 31    |
|                                                 |      | 8-9          |                                                         | 32    |
| General Interior View (Sketch)                  |      | 10           | First Floor Vestibule leading to Gallery                | 33    |
| Auditorium Fover (Sketch)                       |      | II           | Detail of Italian Restaurant Door                       | 34    |
| Detail of Proscenium Arch and Stage             |      | 12-13        | View of Main Entrance Vestibule from Tea Lounge         | 35    |
| Ground Floor Plan, Queen's Road                 |      | 14           | Vestibule View leading to Tea Lounge and Italian        | 33.   |
|                                                 |      |              | D                                                       | 26 27 |
|                                                 | • •  | 15           |                                                         | 36-37 |
| First Floor Plan                                | • •  | 16           | Main Entrance Vestibule                                 | 38    |
| Second Floor Plan                               |      | 17           | ,, ,, ,, View leading to Stalls and Ship                |       |
| Details of Side Boxes in Auditorium             |      | 18-19        | Café                                                    | 39    |
| Basement Plan                                   |      | 20           | Vaulted Stairway to Italian Restaurant and Gallery      | 40    |
| Third Floor Plan                                |      | 21           |                                                         |       |
|                                                 |      |              |                                                         |       |