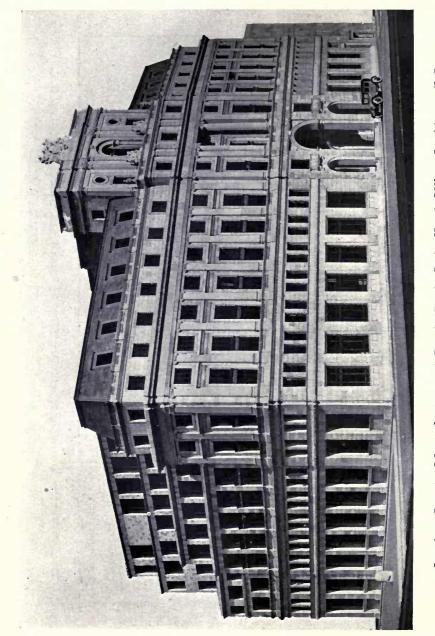

### ROYAL ACADEMY EXHIBITION REVIEW.

|          |               |                         |         |         |       | PAGE        |
|----------|---------------|-------------------------|---------|---------|-------|-------------|
| SIR JOHN | BURNET &      | PARTNERS, I Montagu     | e Plac  | e. W.(  | C. I. |             |
|          |               | View from River         |         |         |       | 2-3         |
| ,        |               | View from London Brid   | dge     |         |       |             |
| ,        |               | First Preliminary Sketo |         |         |       | 4 5 6       |
| ,        | , ,,          | Second Preliminary Sk   | etch    |         |       | 6           |
| ,        | , ,,          | Third Sketch showing    | Build   | ing 12  | 5-ft. |             |
|          |               | to wallhead, with       | two flo | oors in | the   |             |
|          |               | Roof                    |         |         |       | 7           |
| ,        | , ,,          | Elevation to Adelaide   |         |         |       | 8-9         |
| ,        | , ,,          | Ground Floor Plan       |         |         |       | IO          |
| ,        | , ,,          | Typical Floor Plan      |         |         |       | II          |
| ,        | , ,,          | Elevations to River an  |         | er Tha  | ames  |             |
|          |               | Street                  |         |         |       | 12-13       |
| ,        | , ,,          | Longitudinal Section    |         |         |       | 14          |
| COLLCUT  | T & HAMP.     | o Red Lion Square, W    | C T     |         |       |             |
| Mill     | Hill School V | Var Memorial            |         |         |       | Title page. |
| HARRIS   | E. VINCENT,   | 29 St. James' Square,   | S.W.    | Ι.      |       | 30          |
| Shef     | field Memoria | al Hall                 |         |         |       |             |
|          |               |                         |         |         |       |             |

NR

1 R15 V.53

| MEWES & DAVIS, 22 Conduit Street, W. I.   |       |        |      | THOL  |
|-------------------------------------------|-------|--------|------|-------|
| London County Westminster & Parr's Ba     | nk, I | td.: I | Head |       |
| Offices, Lothbury, E.C.                   |       |        |      |       |
| Model: First Premiated Design             |       |        |      | 15    |
| Model from View                           |       |        |      | 16    |
| Model: Another View                       |       |        |      | 17    |
| Detail                                    |       |        |      | 18-19 |
| Section A—B                               |       |        |      | 20    |
| Section C-D                               |       |        |      | 21    |
| Ground Floor Plan                         |       |        |      | 22    |
| First Floor Plan                          |       |        |      | 23    |
| Second Floor Plan                         |       |        |      | 24    |
| Perspective View                          |       |        |      | 25    |
| 42 Upper Brook Street, W                  |       |        |      | 29    |
| NEWTON, ERNEST & SONS, 4 Raymond Build    |       |        |      | - )   |
| W.С. т.                                   |       |        | ,    |       |
| Unningham Cahool Memorial Hall            |       |        |      | 31    |
| LOUIS DE SOISSONS, 7 Gray's Inn place, W. |       |        |      | 3.    |
| D 1 D                                     |       |        |      | 32    |
| SIR ASTON WEBB & SON, 19 Queen Anne's     |       |        | T    | 5~    |
| Design for the Bank of Chili, Santiago    |       |        |      | 26-27 |
| Ground Floor Plan                         |       |        |      | 28    |
|                                           | • •   |        |      | 20    |