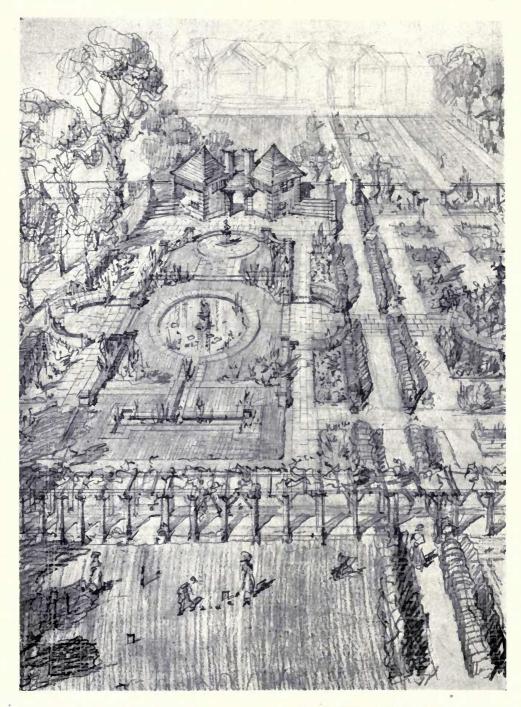

### For pages 1-32 see Volumes 51 & 52 Academy Architecture.

|                                                  |     | PAGE      |                                                  | PAGE  |
|--------------------------------------------------|-----|-----------|--------------------------------------------------|-------|
| ATKINSON, ROBERT, 36 Bedford Square, W.C. 1.     |     |           | HEPWORTH & WORMUM, 7 Gray'e Inn Place, W.C. 1.   |       |
| Garden at Cherkeley, Leatherhead (Sketch)        |     | <br>33    | Lay-out, etc., of Gothic Lodge and Water Garden, |       |
| ,, R.A. 1921                                     |     | <br>34    | Hayling Island                                   | 45    |
| ", R.A. 1921<br>Private Swimming Bath, R.A. 1921 | • • | <br>35    | Gothic Lodge and Water Garden, Hayling Island    | 52    |
| Garden at Cherkeley                              | • • | <br>36-37 | · · ·                                            | 53    |
| ,, ,,                                            |     | <br>38    | Design for Flower Stand ""                       | 54    |
| Plan of Lay-out of Garden at Cherkeley           |     | <br>39    | Sketch for Garden Lay-out                        | 55    |
| Restoration of Circular Roman Bath (Sketch)      |     | <br>40    | HILL, OLIVER, 23 Golden Square, W. I.            |       |
| HEPWORTH & WORNUM, 7 Gray's Inn Place, W.C. 1    |     |           | Moore Close : Garden Lay-out                     | 46-47 |
| Fountain in Water Garden, Hayling Island         |     | <br>41    | ,, ,, Terrace Garden                             | 48    |
| Gothic Lodge and Water Garden, Hayling Islan     | ıd  | <br>42    | ,, ,, ,, ,,                                      | 49    |
| 22 22 22 22 22                                   |     | 43        | ,, ,, Lay-out Sections                           | 50-51 |
| Elevations of Gothic Lodge, Hayling Island       | • • | <br>44    | St. Catherine's Lodge, Regents Park, W           | 56    |