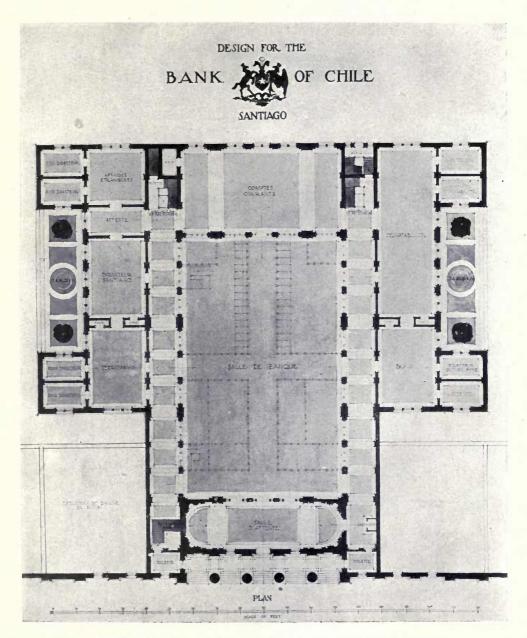

NR

1 R15 V.53

| MEWES & DAVIS, 22 Conduit Street, W. I.   |       |        |      | THOL  |
|-------------------------------------------|-------|--------|------|-------|
| London County Westminster & Parr's Ba     | nk, I | td.: I | Head |       |
| Offices, Lothbury, E.C.                   |       |        |      |       |
| Model: First Premiated Design             |       |        |      | 15    |
| Model from View                           |       |        |      | 16    |
| Model: Another View                       |       |        |      | 17    |
| Detail                                    |       |        |      | 18-19 |
| Section A—B                               |       |        |      | 20    |
| Section C-D                               |       |        |      | 21    |
| Ground Floor Plan                         |       |        |      | 22    |
| First Floor Plan                          |       |        |      | 23    |
| Second Floor Plan                         |       |        |      | 24    |
| Perspective View                          |       |        |      | 25    |
| 42 Upper Brook Street, W                  |       |        |      | 29    |
| NEWTON, ERNEST & SONS, 4 Raymond Build    |       |        |      | - )   |
| W.С. т.                                   |       |        | ,    |       |
| Unningham Cahool Memorial Hall            |       |        |      | 31    |
| LOUIS DE SOISSONS, 7 Gray's Inn place, W. |       |        |      | 3.    |
| D 1 D                                     |       |        |      | 32    |
| SIR ASTON WEBB & SON, 19 Queen Anne's     |       |        | T    | 5~    |
| Design for the Bank of Chili, Santiago    |       |        |      | 26-27 |
| Ground Floor Plan                         |       |        |      | 28    |
|                                           | • •   |        |      | 20    |