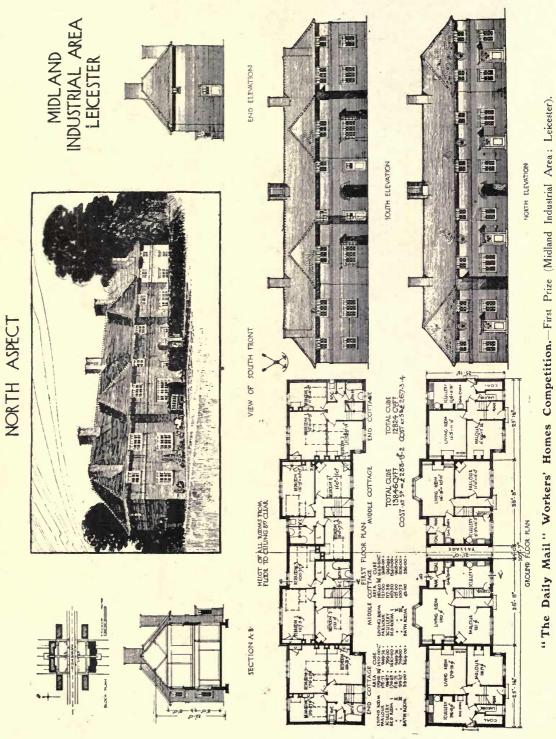

### For pages 1-48 see Volumes 51 & 52 Academy Architecture.

|                                                                                                            | PAGE     |                                                                                                                                             | PAGE     |
|------------------------------------------------------------------------------------------------------------|----------|---------------------------------------------------------------------------------------------------------------------------------------------|----------|
| ALLEN, E. G., 4 Arundel Street, Strand, W.C. 2<br>The L.G.B. and R.I.B.A. Cottage Competition              | 54       | MASSEY, H. L., Featherstone Buildings, Holborn, W.C. 1.<br>"Daily Mail" Workers' Homes Competition: 1st Prize<br>(Northern Industrial Area) | 49       |
| Glasgow Housing Competition: Lay-out for Sites at<br>Moss Park, and Prize Design                           | 60       | McAuley, J. J. & Brady, P. J.<br>L.G.B. and R.I.B.A. Housing Competition: Lay-out                                                           | 49       |
| DONNELLY, MOORE, KEEFE & ROBINSON, 14 Lower Sackville<br>Street, Dublin                                    |          | Scheme<br>Typical House with Plans                                                                                                          | 62<br>63 |
| Housing for the Working Classes in Ireland : Elevations<br>and Plans                                       | 64       | O'CALLAGHAN, WEBB & GIRON, 31 South Frederick St., Dublin<br>Housing for the Working Classes in Ireland : Lay-out                           | 62       |
| GRIECE, STANLEY W., 9 Gray's Inn Square, W.C.<br>Woodend Beaconsfield                                      |          | SIMMONS, E. & GLENCROSS, L., 2 John St., Bedford Row, W.C. 1<br>"Daily Mail" Workers' Homes Competition: 1st Prize                          |          |
| Design for a Small House<br>HAWKES, F. T., "Lynton," Woodside Avenue, Esher.                               | 48C      | (Midland Industrial Area, Leicester)                                                                                                        | 52<br>53 |
| The L.G.B. and R.I.B.A. Cottage Competition : rst Prize<br>Design                                          |          | STARK, M.<br>Glasgow Housing Competition: Plan of House with                                                                                |          |
| KNELLER, W. A., 12 Victoria Street, Nottingham<br>Nottingham Housing Competition : 1st Prize Design        | 58       | Fellings and Equipment, 1st Prize Design<br>THOMPSON, DANN, & TAYLOR, S. P., Ministry of Health,                                            | 61       |
| MARTIN, ARTHUR C., 9 New Square, Lincoln's Inn, W.C.<br>"Daily Mail" Workers' Homes Competition: 1st Prize |          | Whitehall, S.W.<br>City of Nottingham: Sherwood Estate Competition:                                                                         |          |
| (Southern & Midland Counties Rural Area)                                                                   | 50<br>51 | 3rd Prize Design                                                                                                                            | 57       |
|                                                                                                            |          | Ye Shoppes                                                                                                                                  | 56       |