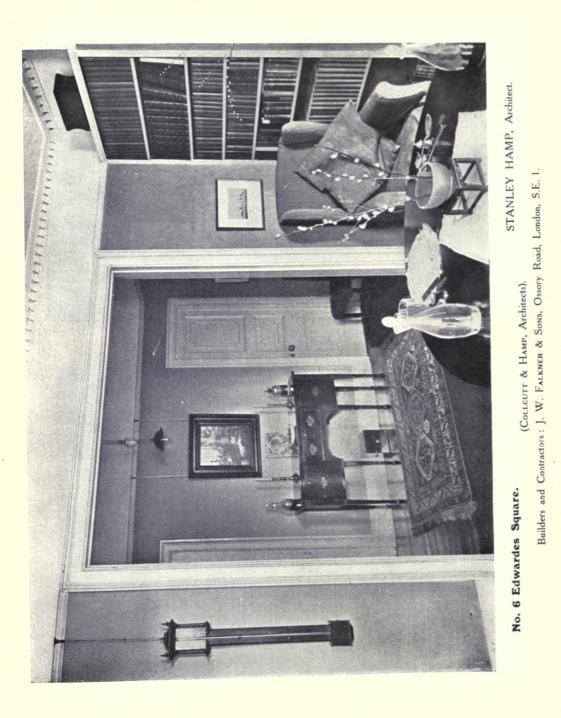

### INTERIOR DOMESTIC ARCHITECTURE. For pages 1-24 see Volume 51 Academy Architecture.

.....

|                                                     | PAGE |                                                         | PAGE         |
|-----------------------------------------------------|------|---------------------------------------------------------|--------------|
| ATKINSON, ROBERT, 36 Bedford Square, W.C. 1.        | •    | HEPWORTH & WORNUM, 7 Gray's Inn Place, W.C. 1.          |              |
| Saloon : Cherkley, Leatherhead, R.A. 1921           | 38   | No. 3 Seamore Place, Park Lane:                         |              |
| Furniture from Private Collection                   | 33   | Dining Room                                             | 43           |
| COLLCUTT & HAMP (STANLEY HAMP), 20 Red Lion Square, |      | Dining Room Door                                        | 44           |
| W.C. 1.                                             |      | MARTIN, ARTHUR C., 9 New Square, Lincoln's Inn, W.C.    |              |
| The Hall: No. 6 Edward's Square                     | 25   | The Hall: Guisboro' Hall, Yorks                         | 29           |
| Dining Room; " "                                    | 26   | The Outer Hall: Guisboro Hall, Yorks                    | 30           |
| ,, ,, ,,                                            | 27   | Billiard Room and Entrance Hall: Fireplaces             | 31           |
| Bedroom : ", "                                      | 28   | Top of Main Stairs                                      | 32           |
| HEPWORTH & WORNUM, 7 Gray's Inn Place, W.C. 1.      |      | MONDAY, KERN & HERBERT, LTD., Soho Square, W.C., photos |              |
| No. 3 Seamore Place, Park Lane:                     |      | lent by.                                                |              |
| Billiard Room                                       | 39   | Queen Anne Bureau Bookcase                              | 34           |
| Entrance Hall                                       | 40   | Lac Cabinet on a Carved Gilt Stand                      | 35           |
| Landing towards Drawing Room                        | 41   | BAILLIE SCOTT, GRAY'S INN SQUARE, W.C.                  |              |
| Landing towards Street                              | 42   | House in Poland                                         | Colour Plate |
|                                                     |      |                                                         |              |