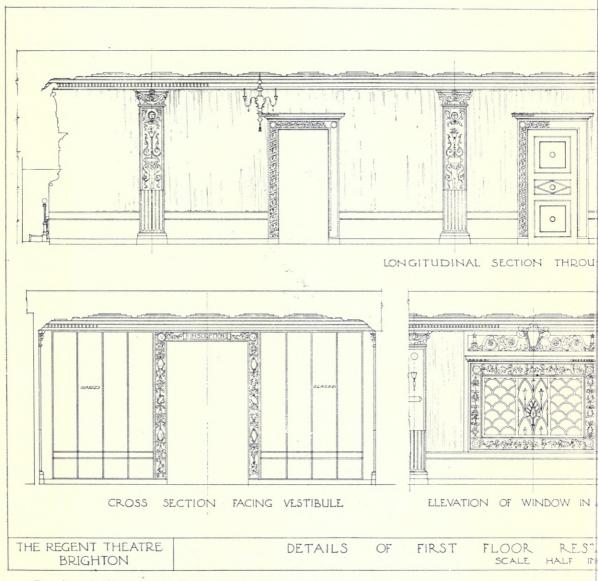

### THE REGENT THEATRE, BRIGHTON.

|                                                 |      | PAGE         |                                                         | PAGE  |
|-------------------------------------------------|------|--------------|---------------------------------------------------------|-------|
| ROBERT ATKINSON, 36 Bedford Square, W.C. I.     |      |              | ROBERT ATKINSON, 36 Bedford Square, W.C. I.             |       |
| Preliminary Colour Sketch                       |      | Frontispiece |                                                         | 22    |
| E i III                                         |      | T            | Back of Auditorium                                      | 23    |
| Elevation to North Street                       |      | 2-3          | Half Plan of Theatre Ceiling                            | 24-25 |
| Main Entrance, Queen's Road (Sketch)            |      | ~ 3          | Ship Café (Sketch)                                      | 26    |
| Decorations in Cornice: Queen's Road Eleva      |      | 4            |                                                         | 27    |
| C. J. L. Doman, Sculptor                        |      |              | Data the of Flace The line Destaurant                   | 28-20 |
|                                                 | • •  | 5            |                                                         |       |
| Decorative Panels in Main Entrance. C. J. L. Do | man, |              | Plan of First Floor: Italian Restaurant showing Ceiling | 30    |
| Sculptor                                        |      | 6-7          | Interior View of Italian Restaurant                     | 31    |
|                                                 |      | 8-9          |                                                         | 32    |
| General Interior View (Sketch)                  |      | 10           | First Floor Vestibule leading to Gallery                | 33    |
| Auditorium Fover (Sketch)                       |      | II           | Detail of Italian Restaurant Door                       | 34    |
| Detail of Proscenium Arch and Stage             |      | 12-13        | View of Main Entrance Vestibule from Tea Lounge         | 35    |
| Ground Floor Plan, Queen's Road                 |      | 14           | Vestibule View leading to Tea Lounge and Italian        | 33.   |
|                                                 |      |              | D                                                       | 26 27 |
|                                                 | • •  | 15           |                                                         | 36-37 |
| First Floor Plan                                | • •  | 16           | Main Entrance Vestibule                                 | 38    |
| Second Floor Plan                               |      | 17           | ,, ,, ,, View leading to Stalls and Ship                |       |
| Details of Side Boxes in Auditorium             |      | 18-19        | Café                                                    | 39    |
| Basement Plan                                   |      | 20           | Vaulted Stairway to Italian Restaurant and Gallery      | 40    |
| Third Floor Plan                                |      | 21           |                                                         |       |
|                                                 |      |              |                                                         |       |