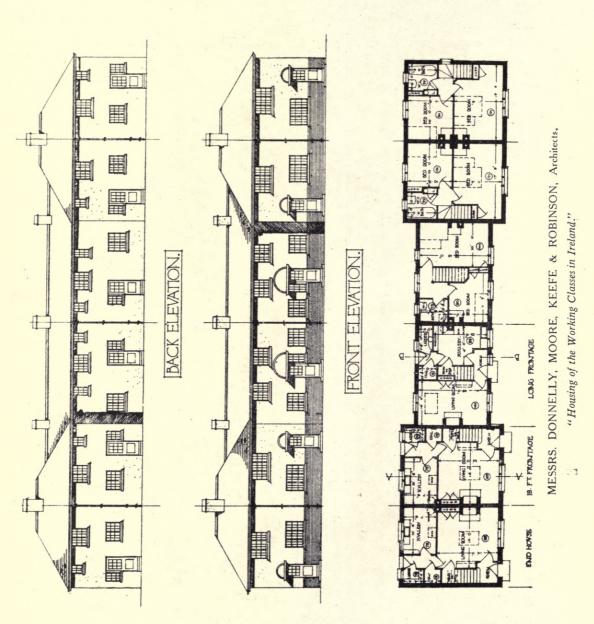

### For pages 1-48 see Volumes 51 & 52 Academy Architecture.

|                                                                                                            | PAGE     |                                                                                                                                             | PAGE     |
|------------------------------------------------------------------------------------------------------------|----------|---------------------------------------------------------------------------------------------------------------------------------------------|----------|
| ALLEN, E. G., 4 Arundel Street, Strand, W.C. 2<br>The L.G.B. and R.I.B.A. Cottage Competition              | 54       | MASSEY, H. L., Featherstone Buildings, Holborn, W.C. 1.<br>"Daily Mail" Workers' Homes Competition: 1st Prize<br>(Northern Industrial Area) | 49       |
| Glasgow Housing Competition: Lay-out for Sites at<br>Moss Park, and Prize Design                           | 60       | McAuley, J. J. & Brady, P. J.<br>L.G.B. and R.I.B.A. Housing Competition: Lay-out                                                           | 49       |
| DONNELLY, MOORE, KEEFE & ROBINSON, 14 Lower Sackville<br>Street, Dublin                                    |          | Scheme<br>Typical House with Plans                                                                                                          | 62<br>63 |
| Housing for the Working Classes in Ireland : Elevations<br>and Plans                                       | 64       | O'CALLAGHAN, WEBB & GIRON, 31 South Frederick St., Dublin<br>Housing for the Working Classes in Ireland : Lay-out                           | 62       |
| GRIECE, STANLEY W., 9 Gray's Inn Square, W.C.<br>Woodend Beaconsfield                                      |          | SIMMONS, E. & GLENCROSS, L., 2 John St., Bedford Row, W.C. 1<br>"Daily Mail" Workers' Homes Competition: 1st Prize                          |          |
| Design for a Small House<br>HAWKES, F. T., "Lynton," Woodside Avenue, Esher.                               | 48C      | (Midland Industrial Area, Leicester)                                                                                                        | 52<br>53 |
| The L.G.B. and R.I.B.A. Cottage Competition : rst Prize<br>Design                                          |          | STARK, M.<br>Glasgow Housing Competition: Plan of House with                                                                                |          |
| KNELLER, W. A., 12 Victoria Street, Nottingham<br>Nottingham Housing Competition : 1st Prize Design        | 58       | Fellings and Equipment, 1st Prize Design<br>THOMPSON, DANN, & TAYLOR, S. P., Ministry of Health,                                            | 61       |
| MARTIN, ARTHUR C., 9 New Square, Lincoln's Inn, W.C.<br>"Daily Mail" Workers' Homes Competition: 1st Prize |          | Whitehall, S.W.<br>City of Nottingham: Sherwood Estate Competition:                                                                         |          |
| (Southern & Midland Counties Rural Area)                                                                   | 50<br>51 | 3rd Prize Design                                                                                                                            | 57       |
|                                                                                                            |          | Ye Shoppes                                                                                                                                  | 56       |