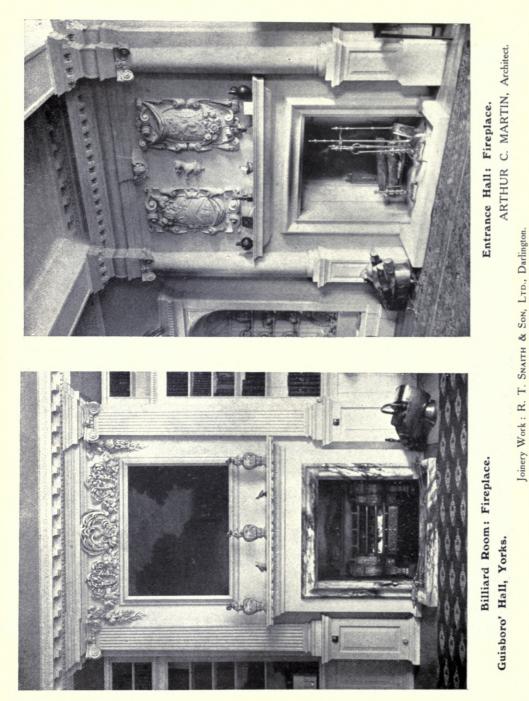

### INTERIOR DOMESTIC ARCHITECTURE. For pages 1-24 see Volume 51 Academy Architecture.

.....

|                                                     | PAGE |                                                         | PAGE         |
|-----------------------------------------------------|------|---------------------------------------------------------|--------------|
| ATKINSON, ROBERT, 36 Bedford Square, W.C. 1.        | •    | HEPWORTH & WORNUM, 7 Gray's Inn Place, W.C. 1.          |              |
| Saloon : Cherkley, Leatherhead, R.A. 1921           | 38   | No. 3 Seamore Place, Park Lane:                         |              |
| Furniture from Private Collection                   | 33   | Dining Room                                             | 43           |
| COLLCUTT & HAMP (STANLEY HAMP), 20 Red Lion Square, |      | Dining Room Door                                        | 44           |
| W.C. 1.                                             |      | MARTIN, ARTHUR C., 9 New Square, Lincoln's Inn, W.C.    |              |
| The Hall: No. 6 Edward's Square                     | 25   | The Hall: Guisboro' Hall, Yorks                         | 29           |
| Dining Room; " "                                    | 26   | The Outer Hall: Guisboro Hall, Yorks                    | 30           |
| ,, ,, ,,                                            | 27   | Billiard Room and Entrance Hall: Fireplaces             | 31           |
| Bedroom : ", "                                      | 28   | Top of Main Stairs                                      | 32           |
| HEPWORTH & WORNUM, 7 Gray's Inn Place, W.C. 1.      |      | MONDAY, KERN & HERBERT, LTD., Soho Square, W.C., photos |              |
| No. 3 Seamore Place, Park Lane:                     |      | lent by.                                                |              |
| Billiard Room                                       | 39   | Queen Anne Bureau Bookcase                              | 34           |
| Entrance Hall                                       | 40   | Lac Cabinet on a Carved Gilt Stand                      | 35           |
| Landing towards Drawing Room                        | 41   | BAILLIE SCOTT, GRAY'S INN SQUARE, W.C.                  |              |
| Landing towards Street                              | 42   | House in Poland                                         | Colour Plate |
|                                                     |      |                                                         |              |