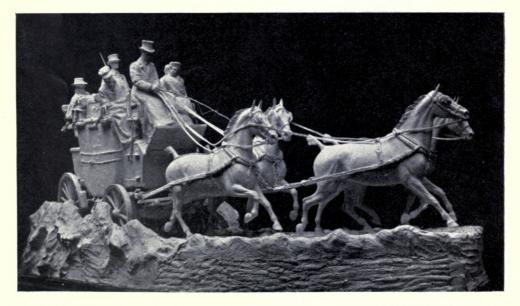

### SCULPTURE.

### For pages 1-16 see Volume 52 Academy Architecture.

|                                                          | PAGE                                    |                                                              | PAGE |
|----------------------------------------------------------|-----------------------------------------|--------------------------------------------------------------|------|
| BLONDAT, MAX, Rue Gutenberg 8, Boulogne-sur-Seine,       |                                         | LUCCHESI, ANDREA, I-2 Camden Studio, Camden St., N.W. I,     |      |
| Proget de monument, " Aux deputés morts pour la Patrie " | 23                                      | "The Wind "                                                  | 31   |
| "Avril " Statue                                          | 26                                      | The late PROF. LANTERI.                                      | -    |
| BOUCHARD, HENRY, Rue Campagne-Premiere 17, Paris.        |                                         | Fisherman and Mermaid                                        | 27   |
| "Mes enfants "                                           | 20                                      | MERCIER, HENRI, av de Segur 49, Paris.                       |      |
| CALVET, GREGOIRE, Rue d'Alembert 16, Paris.              |                                         | Les Civilisations a leur Liberateurs                         | 24   |
| Danseuse au Cercle                                       | 17                                      | "L'idole," XXe siecle                                        | 28   |
| aux Crotales                                             | 18                                      | Ignacio, Pinazo.                                             |      |
| " au Tambourin                                           | 18                                      | Valencia                                                     | 29   |
| , aux Cymbales                                           | 19                                      | REID, DICK W., I St. John's Wood Studios, Queen's Terrace,   |      |
| , aux Flutes                                             | 19                                      | N.W. 8.                                                      |      |
| DELANNOY, PIERRE F. F., cite Falguière 14, Paris.        |                                         | Top Group for Rickmansworth Memorial                         | 21   |
| "Folie de printemps"                                     | 30                                      | VERMARE, ANDRE CESAR, Av des Sycomores 23, Villa Mont-       |      |
| GALY, HIPPOLYTE-MARCUS, Rue Dontert-Rochereau 87, Paris. | , i i i i i i i i i i i i i i i i i i i | morency, Paris                                               |      |
| "Douleur "                                               | 25                                      | Nurse Cavell Monument, Paris                                 | 22   |
| JOIRE, JEAN, Rue Blaise-Desgoff, Paris.                  |                                         | WARD WILLIS, S. W., 4 Belsize Studios, Glenilla Road, N.W.3. |      |
| Sous la mitraille, Sur la route                          | 32                                      | " The Triumph of Right over Might "                          | 21   |
|                                                          | 2                                       |                                                              |      |