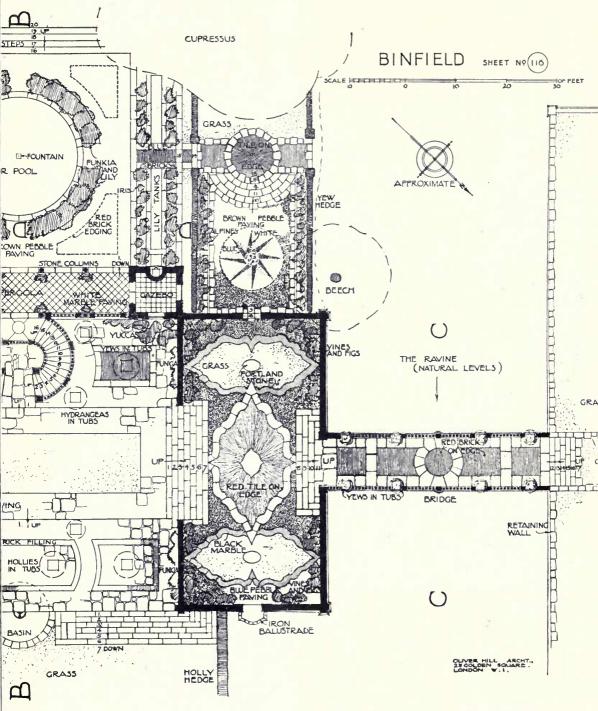

### For pages 1-32 see Volumes 51 & 52 Academy Architecture.

|                                                  |     | PAGE      |                                                  | PAGE  |
|--------------------------------------------------|-----|-----------|--------------------------------------------------|-------|
| ATKINSON, ROBERT, 36 Bedford Square, W.C. 1.     |     |           | HEPWORTH & WORMUM, 7 Gray'e Inn Place, W.C. 1.   |       |
| Garden at Cherkeley, Leatherhead (Sketch)        |     | <br>33    | Lay-out, etc., of Gothic Lodge and Water Garden, |       |
| ,, R.A. 1921                                     |     | <br>34    | Hayling Island                                   | 45    |
| ", R.A. 1921<br>Private Swimming Bath, R.A. 1921 | • • | <br>35    | Gothic Lodge and Water Garden, Hayling Island    | 52    |
| Garden at Cherkeley                              | • • | <br>36-37 | · · ·                                            | 53    |
| ,, ,,                                            |     | <br>38    | Design for Flower Stand ""                       | 54    |
| Plan of Lay-out of Garden at Cherkeley           |     | <br>39    | Sketch for Garden Lay-out                        | 55    |
| Restoration of Circular Roman Bath (Sketch)      |     | <br>40    | HILL, OLIVER, 23 Golden Square, W. I.            |       |
| HEPWORTH & WORNUM, 7 Gray's Inn Place, W.C. 1    |     |           | Moore Close : Garden Lay-out                     | 46-47 |
| Fountain in Water Garden, Hayling Island         |     | <br>41    | ,, ,, Terrace Garden                             | 48    |
| Gothic Lodge and Water Garden, Hayling Islan     | ıd  | <br>42    | ,, ,, ,, ,,                                      | 49    |
| 22 22 22 22 22                                   |     | 43        | ,, ,, Lay-out Sections                           | 50-51 |
| Elevations of Gothic Lodge, Hayling Island       | • • | <br>44    | St. Catherine's Lodge, Regents Park, W           | 56    |