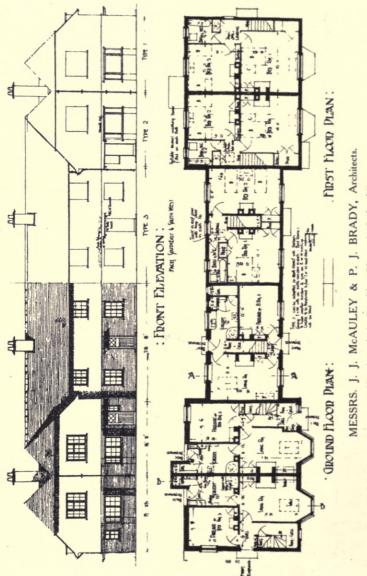

### For pages 1-48 see Volumes 51 & 52 Academy Architecture.

|                                                                                                            | PAGE     |                                                                                                                                             | PAGE     |
|------------------------------------------------------------------------------------------------------------|----------|---------------------------------------------------------------------------------------------------------------------------------------------|----------|
| ALLEN, E. G., 4 Arundel Street, Strand, W.C. 2<br>The L.G.B. and R.I.B.A. Cottage Competition              | 54       | MASSEY, H. L., Featherstone Buildings, Holborn, W.C. 1.<br>"Daily Mail" Workers' Homes Competition: 1st Prize<br>(Northern Industrial Area) | 49       |
| Glasgow Housing Competition: Lay-out for Sites at<br>Moss Park, and Prize Design                           | 60       | McAuley, J. J. & Brady, P. J.<br>L.G.B. and R.I.B.A. Housing Competition: Lay-out                                                           | 49       |
| DONNELLY, MOORE, KEEFE & ROBINSON, 14 Lower Sackville<br>Street, Dublin                                    |          | Scheme<br>Typical House with Plans                                                                                                          | 62<br>63 |
| Housing for the Working Classes in Ireland : Elevations<br>and Plans                                       | 64       | O'CALLAGHAN, WEBB & GIRON, 31 South Frederick St., Dublin<br>Housing for the Working Classes in Ireland : Lay-out                           | 62       |
| GRIECE, STANLEY W., 9 Gray's Inn Square, W.C.<br>Woodend Beaconsfield                                      |          | SIMMONS, E. & GLENCROSS, L., 2 John St., Bedford Row, W.C. 1<br>"Daily Mail" Workers' Homes Competition: 1st Prize                          |          |
| Design for a Small House<br>HAWKES, F. T., "Lynton," Woodside Avenue, Esher.                               | 48C      | (Midland Industrial Area, Leicester)                                                                                                        | 52<br>53 |
| The L.G.B. and R.I.B.A. Cottage Competition : rst Prize<br>Design                                          |          | STARK, M.<br>Glasgow Housing Competition: Plan of House with                                                                                |          |
| KNELLER, W. A., 12 Victoria Street, Nottingham<br>Nottingham Housing Competition : 1st Prize Design        | 58       | Fellings and Equipment, 1st Prize Design<br>THOMPSON, DANN, & TAYLOR, S. P., Ministry of Health,                                            | 61       |
| MARTIN, ARTHUR C., 9 New Square, Lincoln's Inn, W.C.<br>"Daily Mail" Workers' Homes Competition: 1st Prize |          | Whitehall, S.W.<br>City of Nottingham: Sherwood Estate Competition:                                                                         |          |
| (Southern & Midland Counties Rural Area)                                                                   | 50<br>51 | 3rd Prize Design                                                                                                                            | 57       |
|                                                                                                            |          | Ye Shoppes                                                                                                                                  | 56       |