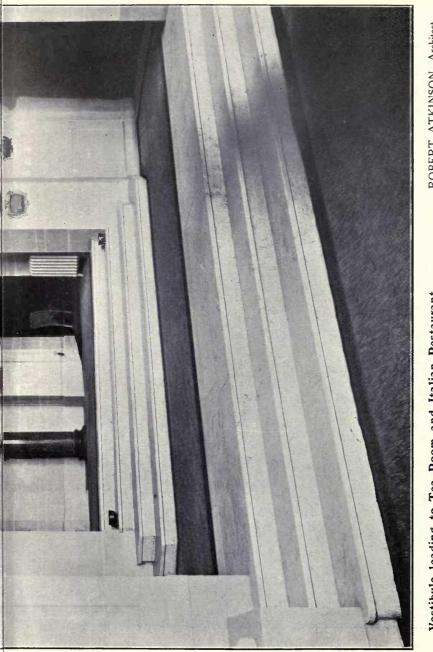

### THE REGENT THEATRE, BRIGHTON.

|                                                 |      | PAGE         |                                                         | PAGE  |
|-------------------------------------------------|------|--------------|---------------------------------------------------------|-------|
| ROBERT ATKINSON, 36 Bedford Square, W.C. I.     |      |              | ROBERT ATKINSON, 36 Bedford Square, W.C. I.             |       |
| Preliminary Colour Sketch                       |      | Frontispiece |                                                         | 22    |
| E i III                                         |      | T            | Back of Auditorium                                      | 23    |
| Elevation to North Street                       |      | 2-3          | Half Plan of Theatre Ceiling                            | 24-25 |
| Main Entrance, Queen's Road (Sketch)            |      | ~ 3          | Ship Café (Sketch)                                      | 26    |
| Decorations in Cornice: Queen's Road Eleva      |      | 4            |                                                         | 27    |
| C. J. L. Doman, Sculptor                        |      |              | Data the of Flace The line Destaurant                   | 28-20 |
|                                                 | • •  | 5            |                                                         |       |
| Decorative Panels in Main Entrance. C. J. L. Do | man, |              | Plan of First Floor: Italian Restaurant showing Ceiling | 30    |
| Sculptor                                        |      | 6-7          | Interior View of Italian Restaurant                     | 31    |
|                                                 |      | 8-9          |                                                         | 32    |
| General Interior View (Sketch)                  |      | 10           | First Floor Vestibule leading to Gallery                | 33    |
| Auditorium Fover (Sketch)                       |      | II           | Detail of Italian Restaurant Door                       | 34    |
| Detail of Proscenium Arch and Stage             |      | 12-13        | View of Main Entrance Vestibule from Tea Lounge         | 35    |
| Ground Floor Plan, Queen's Road                 |      | 14           | Vestibule View leading to Tea Lounge and Italian        | 33.   |
|                                                 |      |              | D                                                       | 26 27 |
|                                                 | • •  | 15           |                                                         | 36-37 |
| First Floor Plan                                | • •  | 16           | Main Entrance Vestibule                                 | 38    |
| Second Floor Plan                               |      | 17           | ,, ,, ,, View leading to Stalls and Ship                |       |
| Details of Side Boxes in Auditorium             |      | 18-19        | Café                                                    | 39    |
| Basement Plan                                   |      | 20           | Vaulted Stairway to Italian Restaurant and Gallery      | 40    |
| Third Floor Plan                                |      | 21           |                                                         |       |
|                                                 |      |              |                                                         |       |