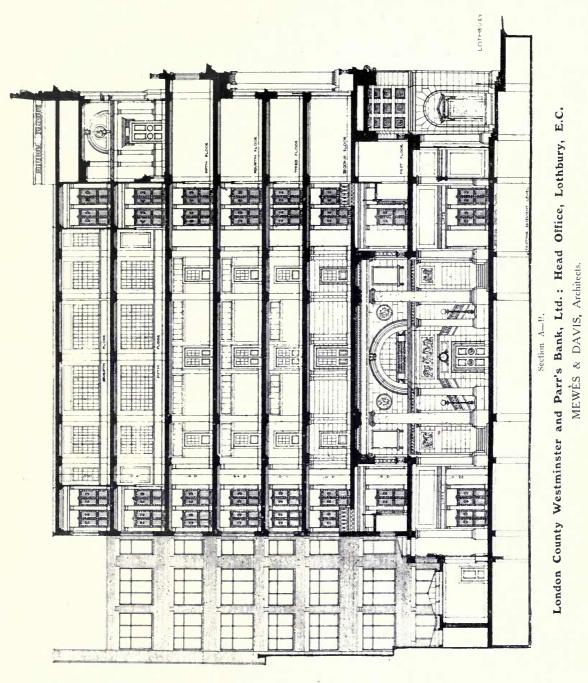

NR

1 R15 V.53

| MEWES & DAVIS, 22 Conduit Street, W. I.   |       |        |      | THOL  |
|-------------------------------------------|-------|--------|------|-------|
| London County Westminster & Parr's Ba     | nk, I | td.: I | Head |       |
| Offices, Lothbury, E.C.                   |       |        |      |       |
| Model: First Premiated Design             |       |        |      | 15    |
| Model from View                           |       |        |      | 16    |
| Model: Another View                       |       |        |      | 17    |
| Detail                                    |       |        |      | 18-19 |
| Section A—B                               |       |        |      | 20    |
| Section C-D                               |       |        |      | 21    |
| Ground Floor Plan                         |       |        |      | 22    |
| First Floor Plan                          |       |        |      | 23    |
| Second Floor Plan                         |       |        |      | 24    |
| Perspective View                          |       |        |      | 25    |
| 42 Upper Brook Street, W                  |       |        |      | 29    |
| NEWTON, ERNEST & SONS, 4 Raymond Build    |       |        |      | - )   |
| W.С. т.                                   |       |        | ,    |       |
| Unningham Cahool Memorial Hall            |       |        |      | 31    |
| LOUIS DE SOISSONS, 7 Gray's Inn place, W. |       |        |      | 3.    |
| D 1 D                                     |       |        |      | 32    |
| SIR ASTON WEBB & SON, 19 Queen Anne's     |       |        | T    | 5~    |
| Design for the Bank of Chili, Santiago    |       |        |      | 26-27 |
| Ground Floor Plan                         |       |        |      | 28    |
|                                           | • •   |        |      | 20    |