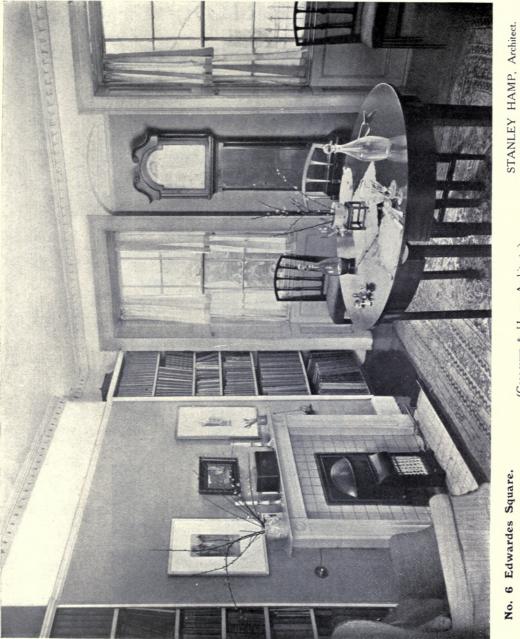

### INTERIOR DOMESTIC ARCHITECTURE. For pages 1-24 see Volume 51 Academy Architecture.

.....

|                                                     | PAGE |                                                         | PAGE         |
|-----------------------------------------------------|------|---------------------------------------------------------|--------------|
| ATKINSON, ROBERT, 36 Bedford Square, W.C. 1.        | •    | HEPWORTH & WORNUM, 7 Gray's Inn Place, W.C. 1.          |              |
| Saloon : Cherkley, Leatherhead, R.A. 1921           | 38   | No. 3 Seamore Place, Park Lane:                         |              |
| Furniture from Private Collection                   | 33   | Dining Room                                             | 43           |
| COLLCUTT & HAMP (STANLEY HAMP), 20 Red Lion Square, |      | Dining Room Door                                        | 44           |
| W.C. 1.                                             |      | MARTIN, ARTHUR C., 9 New Square, Lincoln's Inn, W.C.    |              |
| The Hall: No. 6 Edward's Square                     | 25   | The Hall: Guisboro' Hall, Yorks                         | 29           |
| Dining Room; " "                                    | 26   | The Outer Hall: Guisboro Hall, Yorks                    | 30           |
| ,, ,, ,,                                            | 27   | Billiard Room and Entrance Hall: Fireplaces             | 31           |
| Bedroom : ", "                                      | 28   | Top of Main Stairs                                      | 32           |
| HEPWORTH & WORNUM, 7 Gray's Inn Place, W.C. 1.      |      | MONDAY, KERN & HERBERT, LTD., Soho Square, W.C., photos |              |
| No. 3 Seamore Place, Park Lane:                     |      | lent by.                                                |              |
| Billiard Room                                       | 39   | Queen Anne Bureau Bookcase                              | 34           |
| Entrance Hall                                       | 40   | Lac Cabinet on a Carved Gilt Stand                      | 35           |
| Landing towards Drawing Room                        | 41   | BAILLIE SCOTT, GRAY'S INN SQUARE, W.C.                  |              |
| Landing towards Street                              | 42   | House in Poland                                         | Colour Plate |
|                                                     |      |                                                         |              |