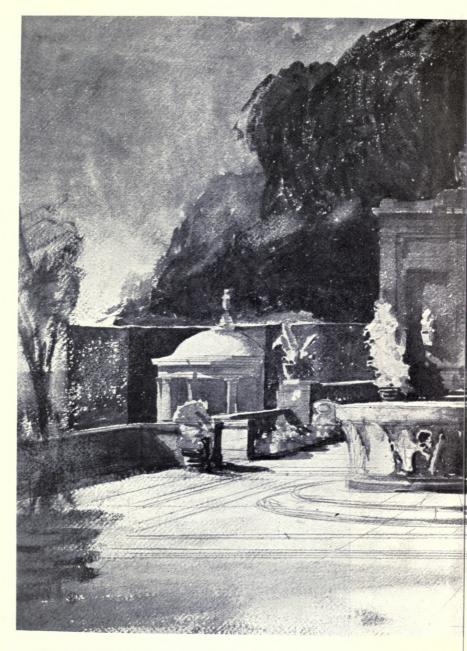

### For pages 1-32 see Volumes 51 & 52 Academy Architecture.

|                                                  |     | PAGE      |                                                  | PAGE  |
|--------------------------------------------------|-----|-----------|--------------------------------------------------|-------|
| ATKINSON, ROBERT, 36 Bedford Square, W.C. 1.     |     |           | HEPWORTH & WORMUM, 7 Gray'e Inn Place, W.C. 1.   |       |
| Garden at Cherkeley, Leatherhead (Sketch)        |     | <br>33    | Lay-out, etc., of Gothic Lodge and Water Garden, |       |
| ,, R.A. 1921                                     |     | <br>34    | Hayling Island                                   | 45    |
| ", R.A. 1921<br>Private Swimming Bath, R.A. 1921 | • • | <br>35    | Gothic Lodge and Water Garden, Hayling Island    | 52    |
| Garden at Cherkeley                              | • • | <br>36-37 | · · ·                                            | 53    |
| ,, ,,                                            |     | <br>38    | Design for Flower Stand ""                       | 54    |
| Plan of Lay-out of Garden at Cherkeley           |     | <br>39    | Sketch for Garden Lay-out                        | 55    |
| Restoration of Circular Roman Bath (Sketch)      |     | <br>40    | HILL, OLIVER, 23 Golden Square, W. I.            |       |
| HEPWORTH & WORNUM, 7 Gray's Inn Place, W.C. 1    |     |           | Moore Close : Garden Lay-out                     | 46-47 |
| Fountain in Water Garden, Hayling Island         |     | <br>41    | ,, ,, Terrace Garden                             | 48    |
| Gothic Lodge and Water Garden, Hayling Islan     | ıd  | <br>42    | ,, ,, ,, ,,                                      | 49    |
| 22 22 22 22 22                                   |     | 43        | ,, ,, Lay-out Sections                           | 50-51 |
| Elevations of Gothic Lodge, Hayling Island       | • • | <br>44    | St. Catherine's Lodge, Regents Park, W           | 56    |