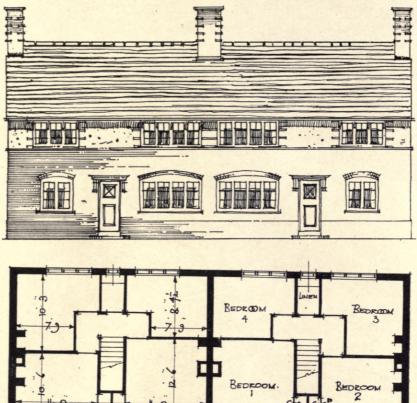

### For pages 1-48 see Volumes 51 & 52 Academy Architecture.

|                                                                                                            | PAGE     |                                                                                                                                             | PAGE     |
|------------------------------------------------------------------------------------------------------------|----------|---------------------------------------------------------------------------------------------------------------------------------------------|----------|
| ALLEN, E. G., 4 Arundel Street, Strand, W.C. 2<br>The L.G.B. and R.I.B.A. Cottage Competition              | 54       | MASSEY, H. L., Featherstone Buildings, Holborn, W.C. 1.<br>"Daily Mail" Workers' Homes Competition: 1st Prize<br>(Northern Industrial Area) | 49       |
| Glasgow Housing Competition: Lay-out for Sites at<br>Moss Park, and Prize Design                           | 60       | McAuley, J. J. & Brady, P. J.<br>L.G.B. and R.I.B.A. Housing Competition: Lay-out                                                           | 49       |
| DONNELLY, MOORE, KEEFE & ROBINSON, 14 Lower Sackville<br>Street, Dublin                                    |          | Scheme<br>Typical House with Plans                                                                                                          | 62<br>63 |
| Housing for the Working Classes in Ireland : Elevations<br>and Plans                                       | 64       | O'CALLAGHAN, WEBB & GIRON, 31 South Frederick St., Dublin<br>Housing for the Working Classes in Ireland : Lay-out                           | 62       |
| GRIECE, STANLEY W., 9 Gray's Inn Square, W.C.<br>Woodend Beaconsfield                                      |          | SIMMONS, E. & GLENCROSS, L., 2 John St., Bedford Row, W.C. 1<br>"Daily Mail" Workers' Homes Competition: 1st Prize                          |          |
| Design for a Small House<br>HAWKES, F. T., "Lynton," Woodside Avenue, Esher.                               | 48C      | (Midland Industrial Area, Leicester)                                                                                                        | 52<br>53 |
| The L.G.B. and R.I.B.A. Cottage Competition : rst Prize<br>Design                                          |          | STARK, M.<br>Glasgow Housing Competition: Plan of House with                                                                                |          |
| KNELLER, W. A., 12 Victoria Street, Nottingham<br>Nottingham Housing Competition : 1st Prize Design        | 58       | Fellings and Equipment, 1st Prize Design<br>THOMPSON, DANN, & TAYLOR, S. P., Ministry of Health,                                            | 61       |
| MARTIN, ARTHUR C., 9 New Square, Lincoln's Inn, W.C.<br>"Daily Mail" Workers' Homes Competition: 1st Prize |          | Whitehall, S.W.<br>City of Nottingham: Sherwood Estate Competition:                                                                         |          |
| (Southern & Midland Counties Rural Area)                                                                   | 50<br>51 | 3rd Prize Design                                                                                                                            | 57       |
|                                                                                                            |          | Ye Shoppes                                                                                                                                  | 56       |