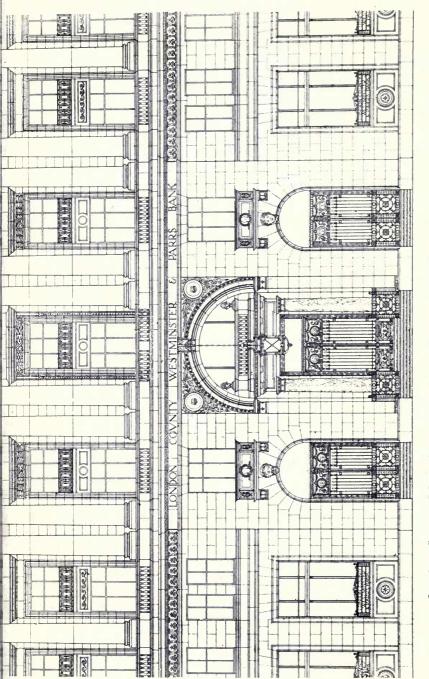

NR

1 R15 V.53

| MEWES & DAVIS, 22 Conduit Street, W. I.   |       |        |      | THOL  |
|-------------------------------------------|-------|--------|------|-------|
| London County Westminster & Parr's Ba     | nk, I | td.: I | Head |       |
| Offices, Lothbury, E.C.                   |       |        |      |       |
| Model: First Premiated Design             |       |        |      | 15    |
| Model from View                           |       |        |      | 16    |
| Model: Another View                       |       |        |      | 17    |
| Detail                                    |       |        |      | 18-19 |
| Section A—B                               |       |        |      | 20    |
| Section C-D                               |       |        |      | 21    |
| Ground Floor Plan                         |       |        |      | 22    |
| First Floor Plan                          |       |        |      | 23    |
| Second Floor Plan                         |       |        |      | 24    |
| Perspective View                          |       |        |      | 25    |
| 42 Upper Brook Street, W                  |       |        |      | 29    |
| NEWTON, ERNEST & SONS, 4 Raymond Build    |       |        |      | - )   |
| W.С. т.                                   |       |        | ,    |       |
| Unningham Cahool Memorial Hall            |       |        |      | 31    |
| LOUIS DE SOISSONS, 7 Gray's Inn place, W. |       |        |      | 3.    |
| D 1 D                                     |       |        |      | 32    |
| SIR ASTON WEBB & SON, 19 Queen Anne's     |       |        | T    | 5~    |
| Design for the Bank of Chili, Santiago    |       |        |      | 26-27 |
| Ground Floor Plan                         |       |        |      | 28    |
|                                           | • •   |        |      | 20    |