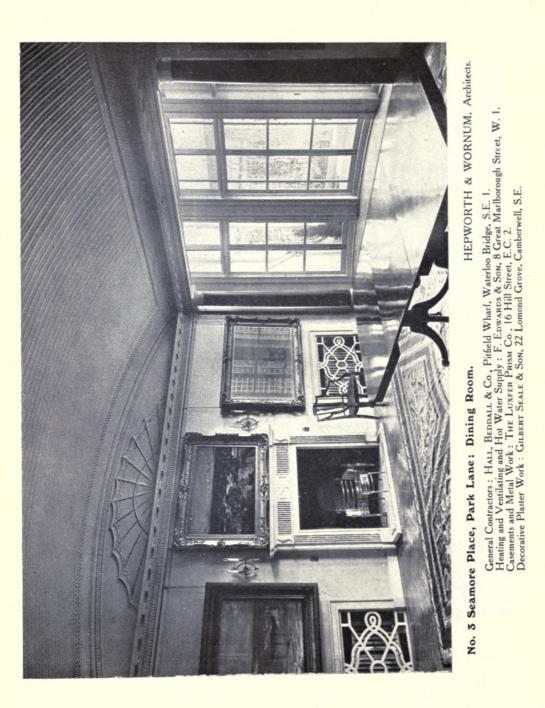

### INTERIOR DOMESTIC ARCHITECTURE. For pages 1-24 see Volume 51 Academy Architecture.

.....

|                                                     | PAGE |                                                         | PAGE         |
|-----------------------------------------------------|------|---------------------------------------------------------|--------------|
| ATKINSON, ROBERT, 36 Bedford Square, W.C. 1.        | •    | HEPWORTH & WORNUM, 7 Gray's Inn Place, W.C. 1.          |              |
| Saloon : Cherkley, Leatherhead, R.A. 1921           | 38   | No. 3 Seamore Place, Park Lane:                         |              |
| Furniture from Private Collection                   | 33   | Dining Room                                             | 43           |
| COLLCUTT & HAMP (STANLEY HAMP), 20 Red Lion Square, |      | Dining Room Door                                        | 44           |
| W.C. 1.                                             |      | MARTIN, ARTHUR C., 9 New Square, Lincoln's Inn, W.C.    |              |
| The Hall: No. 6 Edward's Square                     | 25   | The Hall: Guisboro' Hall, Yorks                         | 29           |
| Dining Room; " "                                    | 26   | The Outer Hall: Guisboro Hall, Yorks                    | 30           |
| ,, ,, ,,                                            | 27   | Billiard Room and Entrance Hall: Fireplaces             | 31           |
| Bedroom : ", "                                      | 28   | Top of Main Stairs                                      | 32           |
| HEPWORTH & WORNUM, 7 Gray's Inn Place, W.C. 1.      |      | MONDAY, KERN & HERBERT, LTD., Soho Square, W.C., photos |              |
| No. 3 Seamore Place, Park Lane:                     |      | lent by.                                                |              |
| Billiard Room                                       | 39   | Queen Anne Bureau Bookcase                              | 34           |
| Entrance Hall                                       | 40   | Lac Cabinet on a Carved Gilt Stand                      | 35           |
| Landing towards Drawing Room                        | 41   | BAILLIE SCOTT, GRAY'S INN SQUARE, W.C.                  |              |
| Landing towards Street                              | 42   | House in Poland                                         | Colour Plate |
|                                                     |      |                                                         |              |