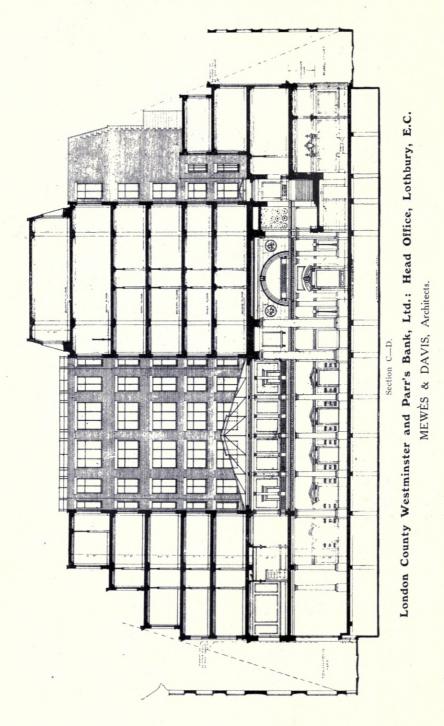

NR

1 R15 V.53

| MEWES & DAVIS, 22 Conduit Street, W. I.   |       |        |      | THOL  |
|-------------------------------------------|-------|--------|------|-------|
| London County Westminster & Parr's Ba     | nk, I | td.: I | Head |       |
| Offices, Lothbury, E.C.                   |       |        |      |       |
| Model: First Premiated Design             |       |        |      | 15    |
| Model from View                           |       |        |      | 16    |
| Model: Another View                       |       |        |      | 17    |
| Detail                                    |       |        |      | 18-19 |
| Section A—B                               |       |        |      | 20    |
| Section C-D                               |       |        |      | 21    |
| Ground Floor Plan                         |       |        |      | 22    |
| First Floor Plan                          |       |        |      | 23    |
| Second Floor Plan                         |       |        |      | 24    |
| Perspective View                          |       |        |      | 25    |
| 42 Upper Brook Street, W                  |       |        |      | 29    |
| NEWTON, ERNEST & SONS, 4 Raymond Build    |       |        |      | - )   |
| W.С. т.                                   |       |        | ,    |       |
| Unningham Cahool Memorial Hall            |       |        |      | 31    |
| LOUIS DE SOISSONS, 7 Gray's Inn place, W. |       |        |      | 3.    |
| D 1 D                                     |       |        |      | 32    |
| SIR ASTON WEBB & SON, 19 Queen Anne's     |       |        | T    | 5~    |
| Design for the Bank of Chili, Santiago    |       |        |      | 26-27 |
| Ground Floor Plan                         |       |        |      | 28    |
|                                           | • •   |        |      | 20    |