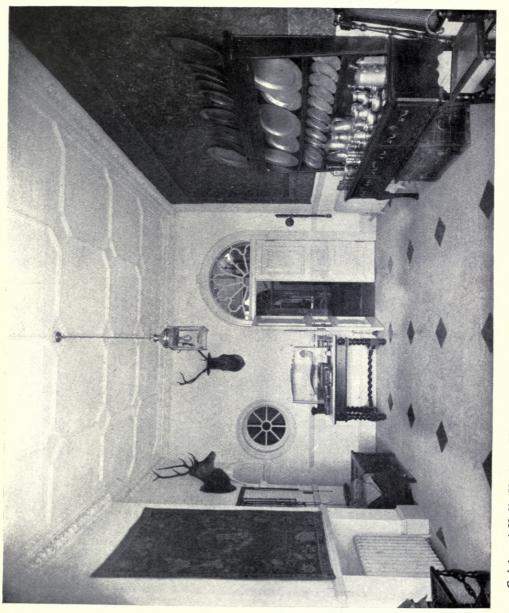

### INTERIOR DOMESTIC ARCHITECTURE. For pages 1-24 see Volume 51 Academy Architecture.

.....

|                                                     | PAGE |                                                         | PAGE         |
|-----------------------------------------------------|------|---------------------------------------------------------|--------------|
| ATKINSON, ROBERT, 36 Bedford Square, W.C. 1.        | •    | HEPWORTH & WORNUM, 7 Gray's Inn Place, W.C. 1.          |              |
| Saloon : Cherkley, Leatherhead, R.A. 1921           | 38   | No. 3 Seamore Place, Park Lane:                         |              |
| Furniture from Private Collection                   | 33   | Dining Room                                             | 43           |
| COLLCUTT & HAMP (STANLEY HAMP), 20 Red Lion Square, |      | Dining Room Door                                        | 44           |
| W.C. 1.                                             |      | MARTIN, ARTHUR C., 9 New Square, Lincoln's Inn, W.C.    |              |
| The Hall: No. 6 Edward's Square                     | 25   | The Hall: Guisboro' Hall, Yorks                         | 29           |
| Dining Room; " "                                    | 26   | The Outer Hall: Guisboro Hall, Yorks                    | 30           |
| ,, ,, ,,                                            | 27   | Billiard Room and Entrance Hall: Fireplaces             | 31           |
| Bedroom : ", "                                      | 28   | Top of Main Stairs                                      | 32           |
| HEPWORTH & WORNUM, 7 Gray's Inn Place, W.C. 1.      |      | MONDAY, KERN & HERBERT, LTD., Soho Square, W.C., photos |              |
| No. 3 Seamore Place, Park Lane:                     |      | lent by.                                                |              |
| Billiard Room                                       | 39   | Queen Anne Bureau Bookcase                              | 34           |
| Entrance Hall                                       | 40   | Lac Cabinet on a Carved Gilt Stand                      | 35           |
| Landing towards Drawing Room                        | 41   | BAILLIE SCOTT, GRAY'S INN SQUARE, W.C.                  |              |
| Landing towards Street                              | 42   | House in Poland                                         | Colour Plate |
|                                                     |      |                                                         |              |