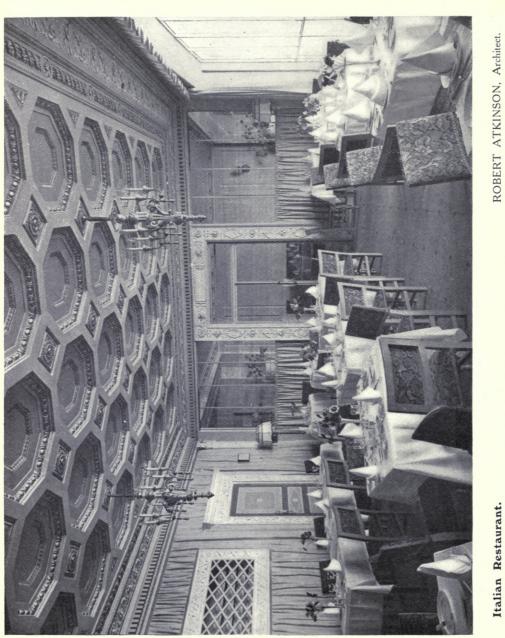

### THE REGENT THEATRE, BRIGHTON.

|                                                 |      | PAGE         |                                                         | PAGE  |
|-------------------------------------------------|------|--------------|---------------------------------------------------------|-------|
| ROBERT ATKINSON, 36 Bedford Square, W.C. I.     |      |              | ROBERT ATKINSON, 36 Bedford Square, W.C. I.             |       |
| Preliminary Colour Sketch                       |      | Frontispiece |                                                         | 22    |
| E i III                                         |      | T            | Back of Auditorium                                      | 23    |
| Elevation to North Street                       |      | 2-3          | Half Plan of Theatre Ceiling                            | 24-25 |
| Main Entrance, Queen's Road (Sketch)            |      | ~ 3          | Ship Café (Sketch)                                      | 26    |
| Decorations in Cornice: Queen's Road Eleva      |      | 4            |                                                         | 27    |
| C. J. L. Doman, Sculptor                        |      |              | Data the of Flace The line Destaurant                   | 28-20 |
|                                                 | • •  | 5            |                                                         |       |
| Decorative Panels in Main Entrance. C. J. L. Do | man, |              | Plan of First Floor: Italian Restaurant showing Ceiling | 30    |
| Sculptor                                        |      | 6-7          | Interior View of Italian Restaurant                     | 31    |
|                                                 |      | 8-9          |                                                         | 32    |
| General Interior View (Sketch)                  |      | 10           | First Floor Vestibule leading to Gallery                | 33    |
| Auditorium Fover (Sketch)                       |      | II           | Detail of Italian Restaurant Door                       | 34    |
| Detail of Proscenium Arch and Stage             |      | 12-13        | View of Main Entrance Vestibule from Tea Lounge         | 35    |
| Ground Floor Plan, Queen's Road                 |      | 14           | Vestibule View leading to Tea Lounge and Italian        | 33.   |
|                                                 |      |              | D                                                       | 26 27 |
|                                                 | • •  | 15           |                                                         | 36-37 |
| First Floor Plan                                | • •  | 16           | Main Entrance Vestibule                                 | 38    |
| Second Floor Plan                               |      | 17           | ,, ,, ,, View leading to Stalls and Ship                |       |
| Details of Side Boxes in Auditorium             |      | 18-19        | Café                                                    | 39    |
| Basement Plan                                   |      | 20           | Vaulted Stairway to Italian Restaurant and Gallery      | 40    |
| Third Floor Plan                                |      | 21           |                                                         |       |
|                                                 |      |              |                                                         |       |