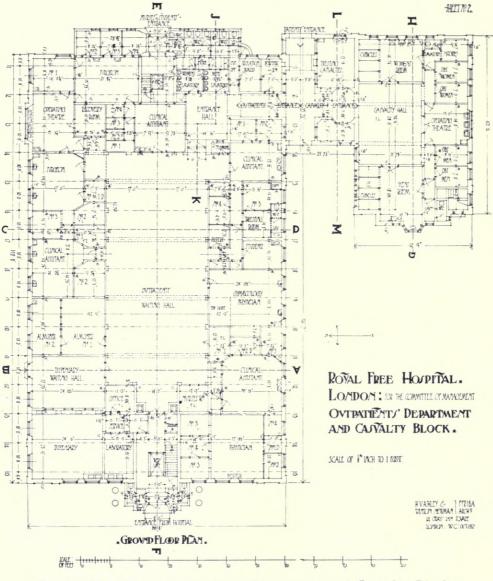

### THE ROYAL FREE HOSPITAL (OUT-PATIENTS' DEPARTMENT).

PACE

| H. V. ASHLEY & WINTON NEWMAN, 14 Gray's 1 | Inn So | W.C | . I. |     |
|-------------------------------------------|--------|-----|------|-----|
| Casualty Block: Out-Patients Departmen    |        |     |      | I   |
|                                           |        |     |      | 2   |
|                                           |        |     |      | 3   |
|                                           |        |     |      | 4   |
|                                           |        |     |      | 5   |
|                                           |        |     |      | 6   |
| ,, ,, Post-Mortem Room                    |        |     |      | 7   |
| Out-Patients' Waiting Hall                |        |     |      | 8-9 |