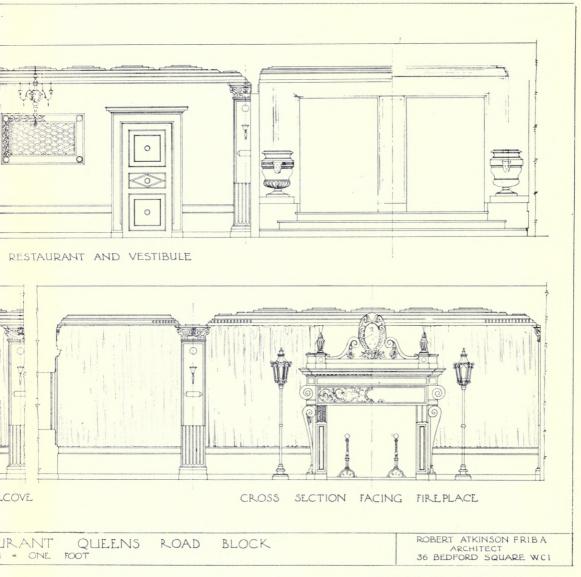

### THE REGENT THEATRE, BRIGHTON.

|                                                 |      | PAGE         |                                                         | PAGE  |
|-------------------------------------------------|------|--------------|---------------------------------------------------------|-------|
| ROBERT ATKINSON, 36 Bedford Square, W.C. I.     |      |              | ROBERT ATKINSON, 36 Bedford Square, W.C. I.             |       |
| Preliminary Colour Sketch                       |      | Frontispiece |                                                         | 22    |
| E i III                                         |      | T            | Back of Auditorium                                      | 23    |
| Elevation to North Street                       |      | 2-3          | Half Plan of Theatre Ceiling                            | 24-25 |
| Main Entrance, Queen's Road (Sketch)            |      | ~ 3          | Ship Café (Sketch)                                      | 26    |
| Decorations in Cornice: Queen's Road Eleva      |      | 4            |                                                         | 27    |
| C. J. L. Doman, Sculptor                        |      |              | Data the of Flace The line Destaurant                   | 28-20 |
|                                                 | • •  | 5            |                                                         |       |
| Decorative Panels in Main Entrance. C. J. L. Do | man, |              | Plan of First Floor: Italian Restaurant showing Ceiling | 30    |
| Sculptor                                        |      | 6-7          | Interior View of Italian Restaurant                     | 31    |
|                                                 |      | 8-9          |                                                         | 32    |
| General Interior View (Sketch)                  |      | 10           | First Floor Vestibule leading to Gallery                | 33    |
| Auditorium Fover (Sketch)                       |      | II           | Detail of Italian Restaurant Door                       | 34    |
| Detail of Proscenium Arch and Stage             |      | 12-13        | View of Main Entrance Vestibule from Tea Lounge         | 35    |
| Ground Floor Plan, Queen's Road                 |      | 14           | Vestibule View leading to Tea Lounge and Italian        | 33.   |
|                                                 |      |              | D                                                       | 26 27 |
|                                                 | • •  | 15           |                                                         | 36-37 |
| First Floor Plan                                | • •  | 16           | Main Entrance Vestibule                                 | 38    |
| Second Floor Plan                               |      | 17           | ,, ,, ,, View leading to Stalls and Ship                |       |
| Details of Side Boxes in Auditorium             |      | 18-19        | Café                                                    | 39    |
| Basement Plan                                   |      | 20           | Vaulted Stairway to Italian Restaurant and Gallery      | 40    |
| Third Floor Plan                                |      | 21           |                                                         |       |
|                                                 |      |              |                                                         |       |