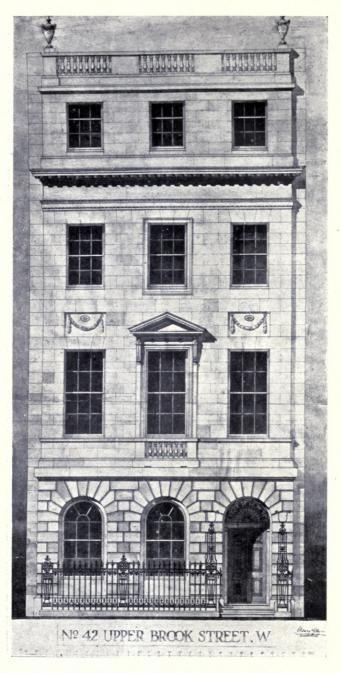

NR

1 R15 V.53

| MEWES & DAVIS, 22 Conduit Street, W. I.   |       |        |      | THOL  |
|-------------------------------------------|-------|--------|------|-------|
| London County Westminster & Parr's Ba     | nk, I | td.: I | Head |       |
| Offices, Lothbury, E.C.                   |       |        |      |       |
| Model: First Premiated Design             |       |        |      | 15    |
| Model from View                           |       |        |      | 16    |
| Model: Another View                       |       |        |      | 17    |
| Detail                                    |       |        |      | 18-19 |
| Section A—B                               |       |        |      | 20    |
| Section C-D                               |       |        |      | 21    |
| Ground Floor Plan                         |       |        |      | 22    |
| First Floor Plan                          |       |        |      | 23    |
| Second Floor Plan                         |       |        |      | 24    |
| Perspective View                          |       |        |      | 25    |
| 42 Upper Brook Street, W                  |       |        |      | 29    |
| NEWTON, ERNEST & SONS, 4 Raymond Build    |       |        |      | - )   |
| W.С. т.                                   |       |        | ,    |       |
| Unningham Cahool Memorial Hall            |       |        |      | 31    |
| LOUIS DE SOISSONS, 7 Gray's Inn place, W. |       |        |      | 3.    |
| D 1 D                                     |       |        |      | 32    |
| SIR ASTON WEBB & SON, 19 Queen Anne's     |       |        | T    | 5~    |
| Design for the Bank of Chili, Santiago    |       |        |      | 26-27 |
| Ground Floor Plan                         |       |        |      | 28    |
|                                           | • •   |        |      | 20    |