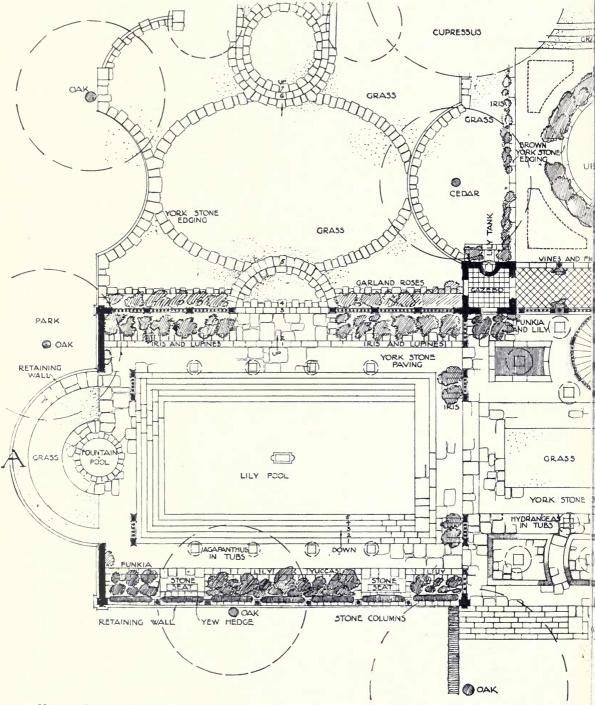

### For pages 1-32 see Volumes 51 & 52 Academy Architecture.

|                                                  |     | PAGE      |                                                  | PAGE  |
|--------------------------------------------------|-----|-----------|--------------------------------------------------|-------|
| ATKINSON, ROBERT, 36 Bedford Square, W.C. 1.     |     |           | HEPWORTH & WORMUM, 7 Gray'e Inn Place, W.C. 1.   |       |
| Garden at Cherkeley, Leatherhead (Sketch)        |     | <br>33    | Lay-out, etc., of Gothic Lodge and Water Garden, |       |
| ,, R.A. 1921                                     |     | <br>34    | Hayling Island                                   | 45    |
| ", R.A. 1921<br>Private Swimming Bath, R.A. 1921 | • • | <br>35    | Gothic Lodge and Water Garden, Hayling Island    | 52    |
| Garden at Cherkeley                              | • • | <br>36-37 | · · ·                                            | 53    |
| ,, ,,                                            |     | <br>38    | Design for Flower Stand ""                       | 54    |
| Plan of Lay-out of Garden at Cherkeley           |     | <br>39    | Sketch for Garden Lay-out                        | 55    |
| Restoration of Circular Roman Bath (Sketch)      |     | <br>40    | HILL, OLIVER, 23 Golden Square, W. I.            |       |
| HEPWORTH & WORNUM, 7 Gray's Inn Place, W.C. 1    |     |           | Moore Close : Garden Lay-out                     | 46-47 |
| Fountain in Water Garden, Hayling Island         |     | <br>41    | ,, ,, Terrace Garden                             | 48    |
| Gothic Lodge and Water Garden, Hayling Islan     | ıd  | <br>42    | ,, ,, ,, ,,                                      | 49    |
| 22 22 22 22 22                                   |     | 43        | ,, ,, Lay-out Sections                           | 50-51 |
| Elevations of Gothic Lodge, Hayling Island       | • • | <br>44    | St. Catherine's Lodge, Regents Park, W           | 56    |