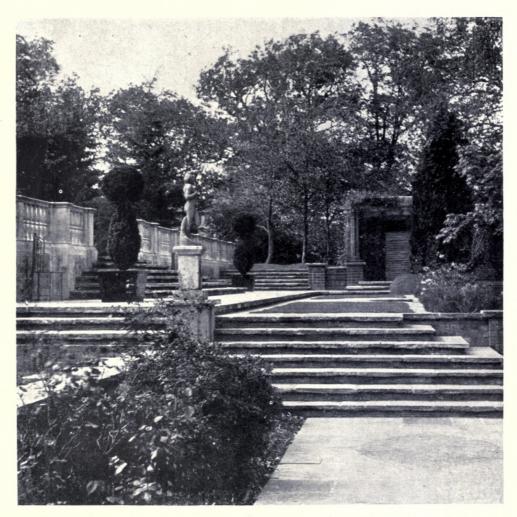

### For pages 1-32 see Volumes 51 & 52 Academy Architecture.

|                                                  |     | PAGE      |                                                  | PAGE  |
|--------------------------------------------------|-----|-----------|--------------------------------------------------|-------|
| ATKINSON, ROBERT, 36 Bedford Square, W.C. 1.     |     |           | HEPWORTH & WORMUM, 7 Gray'e Inn Place, W.C. 1.   |       |
| Garden at Cherkeley, Leatherhead (Sketch)        |     | <br>33    | Lay-out, etc., of Gothic Lodge and Water Garden, |       |
| ,, R.A. 1921                                     |     | <br>34    | Hayling Island                                   | 45    |
| ", R.A. 1921<br>Private Swimming Bath, R.A. 1921 | • • | <br>35    | Gothic Lodge and Water Garden, Hayling Island    | 52    |
| Garden at Cherkeley                              | • • | <br>36-37 | · · ·                                            | 53    |
| ,, ,,                                            |     | <br>38    | Design for Flower Stand ""                       | 54    |
| Plan of Lay-out of Garden at Cherkeley           |     | <br>39    | Sketch for Garden Lay-out                        | 55    |
| Restoration of Circular Roman Bath (Sketch)      |     | <br>40    | HILL, OLIVER, 23 Golden Square, W. I.            |       |
| HEPWORTH & WORNUM, 7 Gray's Inn Place, W.C. 1    |     |           | Moore Close : Garden Lay-out                     | 46-47 |
| Fountain in Water Garden, Hayling Island         |     | <br>41    | ,, ,, Terrace Garden                             | 48    |
| Gothic Lodge and Water Garden, Hayling Islan     | ıd  | <br>42    | ,, ,, ,, ,,                                      | 49    |
| 22 22 22 22 22                                   |     | 43        | ,, ,, Lay-out Sections                           | 50-51 |
| Elevations of Gothic Lodge, Hayling Island       | • • | <br>44    | St. Catherine's Lodge, Regents Park, W           | 56    |