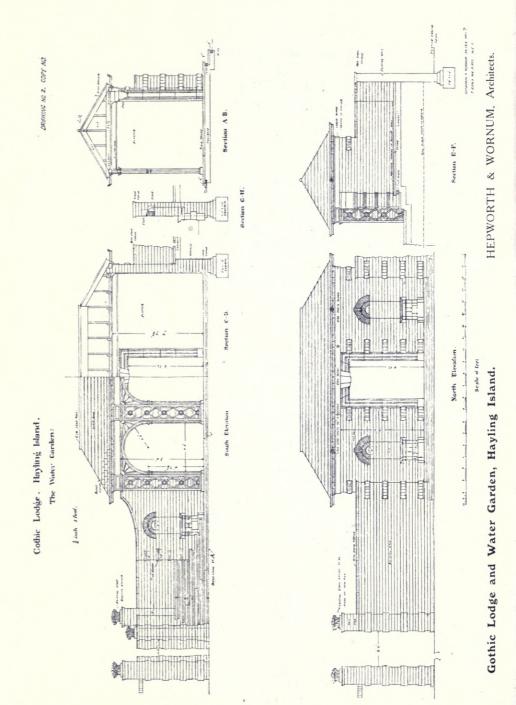

### For pages 1-32 see Volumes 51 & 52 Academy Architecture.

|                                                  |     | PAGE      |                                                  | PAGE  |
|--------------------------------------------------|-----|-----------|--------------------------------------------------|-------|
| ATKINSON, ROBERT, 36 Bedford Square, W.C. 1.     |     |           | HEPWORTH & WORMUM, 7 Gray'e Inn Place, W.C. 1.   |       |
| Garden at Cherkeley, Leatherhead (Sketch)        |     | <br>33    | Lay-out, etc., of Gothic Lodge and Water Garden, |       |
| ,, R.A. 1921                                     |     | <br>34    | Hayling Island                                   | 45    |
| ", R.A. 1921<br>Private Swimming Bath, R.A. 1921 | • • | <br>35    | Gothic Lodge and Water Garden, Hayling Island    | 52    |
| Garden at Cherkeley                              | • • | <br>36-37 | · · ·                                            | 53    |
| ,, ,,                                            |     | <br>38    | Design for Flower Stand ""                       | 54    |
| Plan of Lay-out of Garden at Cherkeley           |     | <br>39    | Sketch for Garden Lay-out                        | 55    |
| Restoration of Circular Roman Bath (Sketch)      |     | <br>40    | HILL, OLIVER, 23 Golden Square, W. I.            |       |
| HEPWORTH & WORNUM, 7 Gray's Inn Place, W.C. 1    |     |           | Moore Close : Garden Lay-out                     | 46-47 |
| Fountain in Water Garden, Hayling Island         |     | <br>41    | ,, ,, Terrace Garden                             | 48    |
| Gothic Lodge and Water Garden, Hayling Islan     | ıd  | <br>42    | ,, ,, ,, ,,                                      | 49    |
| 22 22 22 22 22                                   |     | 43        | ,, ,, Lay-out Sections                           | 50-51 |
| Elevations of Gothic Lodge, Hayling Island       | • • | <br>44    | St. Catherine's Lodge, Regents Park, W           | 56    |