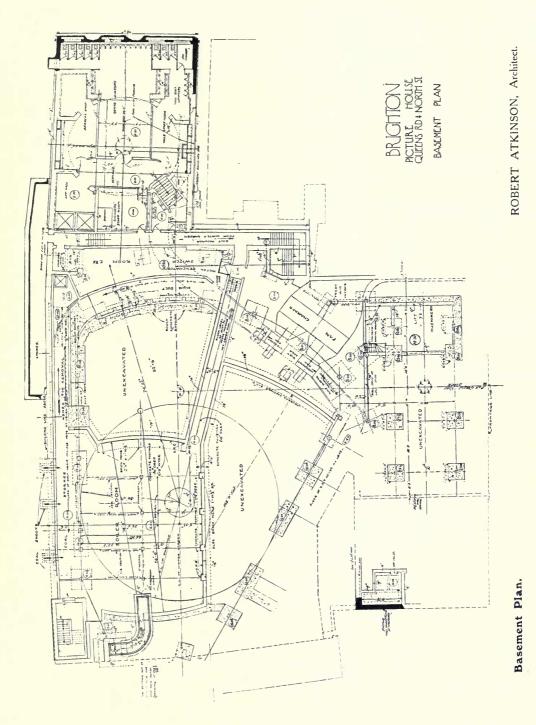

### THE REGENT THEATRE, BRIGHTON.

|                                                 |      | PAGE         |                                                         | PAGE  |
|-------------------------------------------------|------|--------------|---------------------------------------------------------|-------|
| ROBERT ATKINSON, 36 Bedford Square, W.C. I.     |      |              | ROBERT ATKINSON, 36 Bedford Square, W.C. I.             |       |
| Preliminary Colour Sketch                       |      | Frontispiece |                                                         | 22    |
| E i III                                         |      | T            | Back of Auditorium                                      | 23    |
| Elevation to North Street                       |      | 2-3          | Half Plan of Theatre Ceiling                            | 24-25 |
| Main Entrance, Queen's Road (Sketch)            |      | ~ 3          | Ship Café (Sketch)                                      | 26    |
| Decorations in Cornice: Queen's Road Eleva      |      | 4            |                                                         | 27    |
| C. J. L. Doman, Sculptor                        |      |              | Data the of Flace The line Destaurant                   | 28-20 |
|                                                 | • •  | 5            |                                                         |       |
| Decorative Panels in Main Entrance. C. J. L. Do | man, |              | Plan of First Floor: Italian Restaurant showing Ceiling | 30    |
| Sculptor                                        |      | 6-7          | Interior View of Italian Restaurant                     | 31    |
|                                                 |      | 8-9          |                                                         | 32    |
| General Interior View (Sketch)                  |      | 10           | First Floor Vestibule leading to Gallery                | 33    |
| Auditorium Fover (Sketch)                       |      | II           | Detail of Italian Restaurant Door                       | 34    |
| Detail of Proscenium Arch and Stage             |      | 12-13        | View of Main Entrance Vestibule from Tea Lounge         | 35    |
| Ground Floor Plan, Queen's Road                 |      | 14           | Vestibule View leading to Tea Lounge and Italian        | 33.   |
|                                                 |      |              | D                                                       | 26 27 |
|                                                 | • •  | 15           |                                                         | 36-37 |
| First Floor Plan                                | • •  | 16           | Main Entrance Vestibule                                 | 38    |
| Second Floor Plan                               |      | 17           | ,, ,, ,, View leading to Stalls and Ship                |       |
| Details of Side Boxes in Auditorium             |      | 18-19        | Café                                                    | 39    |
| Basement Plan                                   |      | 20           | Vaulted Stairway to Italian Restaurant and Gallery      | 40    |
| Third Floor Plan                                |      | 21           |                                                         |       |
|                                                 |      |              |                                                         |       |