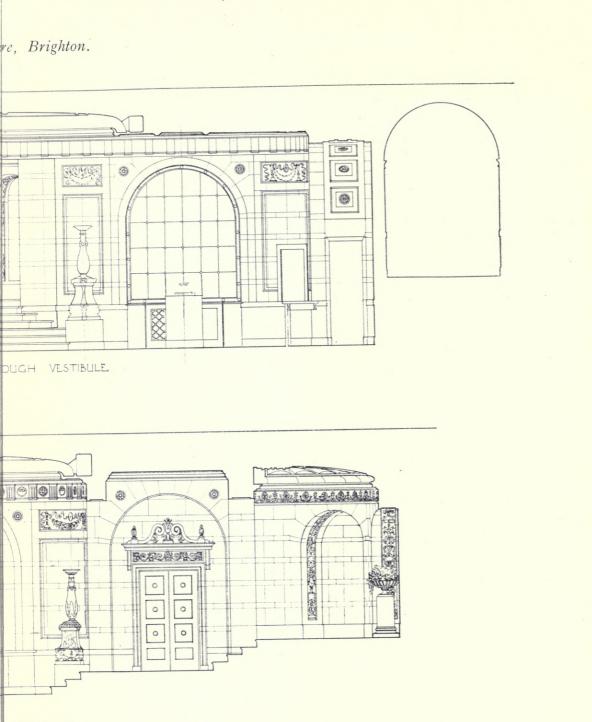

### THE REGENT THEATRE, BRIGHTON.

|                                                 |      | PAGE         |                                                         | PAGE  |
|-------------------------------------------------|------|--------------|---------------------------------------------------------|-------|
| ROBERT ATKINSON, 36 Bedford Square, W.C. I.     |      |              | ROBERT ATKINSON, 36 Bedford Square, W.C. I.             |       |
| Preliminary Colour Sketch                       |      | Frontispiece |                                                         | 22    |
| E i III                                         |      | T            | Back of Auditorium                                      | 23    |
| Elevation to North Street                       |      | 2-3          | Half Plan of Theatre Ceiling                            | 24-25 |
| Main Entrance, Queen's Road (Sketch)            |      | ~ 3          | Ship Café (Sketch)                                      | 26    |
| Decorations in Cornice: Queen's Road Eleva      |      | 4            |                                                         | 27    |
| C. J. L. Doman, Sculptor                        |      |              | Data the of Flace The line Destaurant                   | 28-20 |
|                                                 | • •  | 5            |                                                         |       |
| Decorative Panels in Main Entrance. C. J. L. Do | man, |              | Plan of First Floor: Italian Restaurant showing Ceiling | 30    |
| Sculptor                                        |      | 6-7          | Interior View of Italian Restaurant                     | 31    |
|                                                 |      | 8-9          |                                                         | 32    |
| General Interior View (Sketch)                  |      | 10           | First Floor Vestibule leading to Gallery                | 33    |
| Auditorium Fover (Sketch)                       |      | II           | Detail of Italian Restaurant Door                       | 34    |
| Detail of Proscenium Arch and Stage             |      | 12-13        | View of Main Entrance Vestibule from Tea Lounge         | 35    |
| Ground Floor Plan, Queen's Road                 |      | 14           | Vestibule View leading to Tea Lounge and Italian        | 33.   |
|                                                 |      |              | D                                                       | 26 27 |
|                                                 | • •  | 15           |                                                         | 36-37 |
| First Floor Plan                                | • •  | 16           | Main Entrance Vestibule                                 | 38    |
| Second Floor Plan                               |      | 17           | ,, ,, ,, View leading to Stalls and Ship                |       |
| Details of Side Boxes in Auditorium             |      | 18-19        | Café                                                    | 39    |
| Basement Plan                                   |      | 20           | Vaulted Stairway to Italian Restaurant and Gallery      | 40    |
| Third Floor Plan                                |      | 21           |                                                         |       |
|                                                 |      |              |                                                         |       |