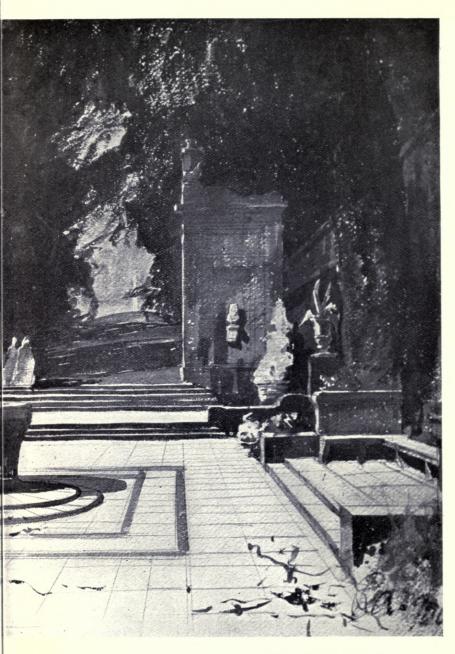

### For pages 1-32 see Volumes 51 & 52 Academy Architecture.

|                                                  |     | PAGE      |                                                  | PAGE  |
|--------------------------------------------------|-----|-----------|--------------------------------------------------|-------|
| ATKINSON, ROBERT, 36 Bedford Square, W.C. 1.     |     |           | HEPWORTH & WORMUM, 7 Gray'e Inn Place, W.C. 1.   |       |
| Garden at Cherkeley, Leatherhead (Sketch)        |     | <br>33    | Lay-out, etc., of Gothic Lodge and Water Garden, |       |
| ,, R.A. 1921                                     |     | <br>34    | Hayling Island                                   | 45    |
| ", R.A. 1921<br>Private Swimming Bath, R.A. 1921 | • • | <br>35    | Gothic Lodge and Water Garden, Hayling Island    | 52    |
| Garden at Cherkeley                              | • • | <br>36-37 | · · ·                                            | 53    |
| ,, ,,                                            |     | <br>38    | Design for Flower Stand ""                       | 54    |
| Plan of Lay-out of Garden at Cherkeley           |     | <br>39    | Sketch for Garden Lay-out                        | 55    |
| Restoration of Circular Roman Bath (Sketch)      |     | <br>40    | HILL, OLIVER, 23 Golden Square, W. I.            |       |
| HEPWORTH & WORNUM, 7 Gray's Inn Place, W.C. 1    |     |           | Moore Close : Garden Lay-out                     | 46-47 |
| Fountain in Water Garden, Hayling Island         |     | <br>41    | ,, ,, Terrace Garden                             | 48    |
| Gothic Lodge and Water Garden, Hayling Islan     | ıd  | <br>42    | ,, ,, ,, ,,                                      | 49    |
| 22 22 22 22 22                                   |     | 43        | ,, ,, Lay-out Sections                           | 50-51 |
| Elevations of Gothic Lodge, Hayling Island       | • • | <br>44    | St. Catherine's Lodge, Regents Park, W           | 56    |