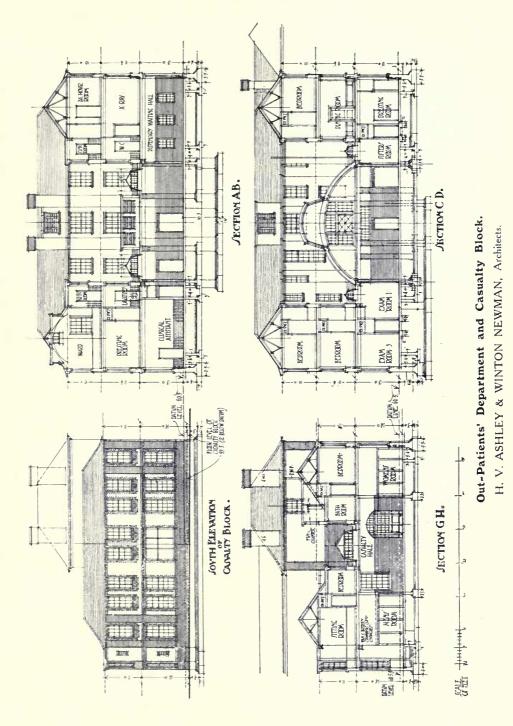

|                       |       |         |         |          |         | -     | PAGE |
|-----------------------|-------|---------|---------|----------|---------|-------|------|
| H. V. ASHLEY & WINTON | NEW   | MAN, I. | 4 Gray' | 's Inn S | 5q., W. | C. I. |      |
| Maternity Ward        |       |         |         |          |         |       | 10   |
| Ground Floor Plan     |       |         |         |          |         |       | II   |
| First Floor Plan      |       |         |         |          |         |       | 12   |
| Second Floor Plan     |       |         |         |          |         |       | 13   |
| Elevations and Sectio | ns    |         |         |          |         |       | 14   |
| Sections              |       |         |         |          |         |       | 15   |
| West and East Elevat  | tions |         |         |          |         |       | 16   |
| North and South ,     | ,     |         |         |          |         |       | 17   |