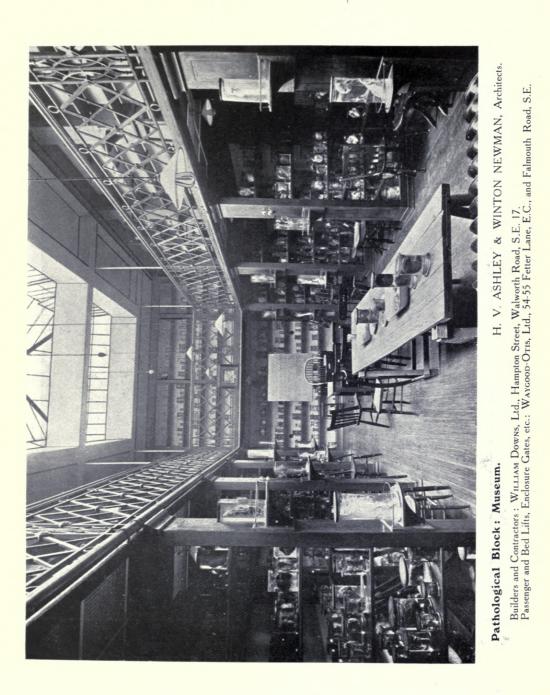

### THE ROYAL FREE HOSPITAL (OUT-PATIENTS' DEPARTMENT).

PACE

| H. V. ASHLEY & WINTON NEWMAN, 14 Gray's 1 | Inn So | W.C | . I. |     |
|-------------------------------------------|--------|-----|------|-----|
| Casualty Block: Out-Patients Departmen    |        |     |      | I   |
|                                           |        |     |      | 2   |
|                                           |        |     |      | 3   |
|                                           |        |     |      | 4   |
|                                           |        |     |      | 5   |
|                                           |        |     |      | 6   |
| ,, ,, Post-Mortem Room                    |        |     |      | 7   |
| Out-Patients' Waiting Hall                |        |     |      | 8-9 |