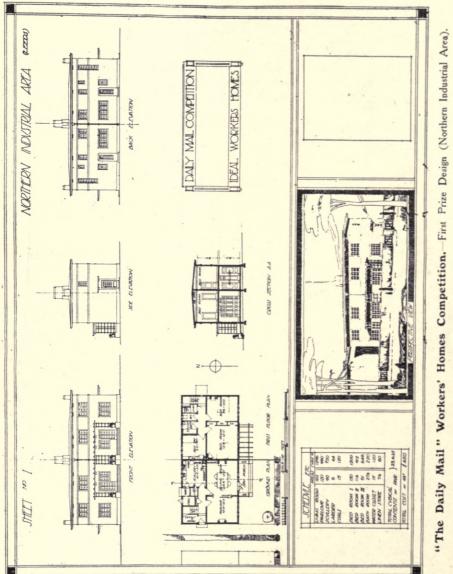

### For pages 1-48 see Volumes 51 & 52 Academy Architecture.

|                                                                                                            | PAGE     |                                                                                                                                             | PAGE     |
|------------------------------------------------------------------------------------------------------------|----------|---------------------------------------------------------------------------------------------------------------------------------------------|----------|
| ALLEN, E. G., 4 Arundel Street, Strand, W.C. 2<br>The L.G.B. and R.I.B.A. Cottage Competition              | 54       | MASSEY, H. L., Featherstone Buildings, Holborn, W.C. 1.<br>"Daily Mail" Workers' Homes Competition: 1st Prize<br>(Northern Industrial Area) | 49       |
| Glasgow Housing Competition: Lay-out for Sites at<br>Moss Park, and Prize Design                           | 60       | McAuley, J. J. & Brady, P. J.<br>L.G.B. and R.I.B.A. Housing Competition: Lay-out                                                           | 49       |
| DONNELLY, MOORE, KEEFE & ROBINSON, 14 Lower Sackville<br>Street, Dublin                                    |          | Scheme<br>Typical House with Plans                                                                                                          | 62<br>63 |
| Housing for the Working Classes in Ireland : Elevations<br>and Plans                                       | 64       | O'CALLAGHAN, WEBB & GIRON, 31 South Frederick St., Dublin<br>Housing for the Working Classes in Ireland : Lay-out                           | 62       |
| GRIECE, STANLEY W., 9 Gray's Inn Square, W.C.<br>Woodend Beaconsfield                                      |          | SIMMONS, E. & GLENCROSS, L., 2 John St., Bedford Row, W.C. 1<br>"Daily Mail" Workers' Homes Competition: 1st Prize                          |          |
| Design for a Small House<br>HAWKES, F. T., "Lynton," Woodside Avenue, Esher.                               | 48C      | (Midland Industrial Area, Leicester)                                                                                                        | 52<br>53 |
| The L.G.B. and R.I.B.A. Cottage Competition : rst Prize<br>Design                                          |          | STARK, M.<br>Glasgow Housing Competition: Plan of House with                                                                                |          |
| KNELLER, W. A., 12 Victoria Street, Nottingham<br>Nottingham Housing Competition : 1st Prize Design        | 58       | Fellings and Equipment, 1st Prize Design<br>THOMPSON, DANN, & TAYLOR, S. P., Ministry of Health,                                            | 61       |
| MARTIN, ARTHUR C., 9 New Square, Lincoln's Inn, W.C.<br>"Daily Mail" Workers' Homes Competition: 1st Prize |          | Whitehall, S.W.<br>City of Nottingham: Sherwood Estate Competition:                                                                         |          |
| (Southern & Midland Counties Rural Area)                                                                   | 50<br>51 | 3rd Prize Design                                                                                                                            | 57       |
|                                                                                                            |          | Ye Shoppes                                                                                                                                  | 56       |