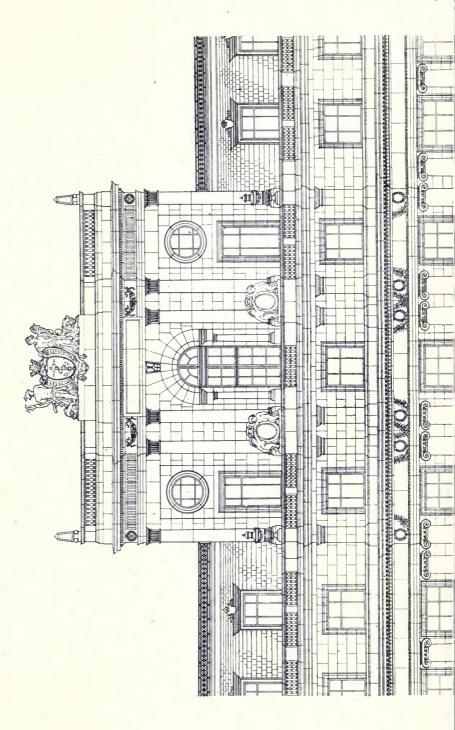

NR

1 R15 V.53

| MEWES & DAVIS, 22 Conduit Street, W. I.   |       |        |      | THOL  |
|-------------------------------------------|-------|--------|------|-------|
| London County Westminster & Parr's Ba     | nk, I | td.: I | Head |       |
| Offices, Lothbury, E.C.                   |       |        |      |       |
| Model: First Premiated Design             |       |        |      | 15    |
| Model from View                           |       |        |      | 16    |
| Model: Another View                       |       |        |      | 17    |
| Detail                                    |       |        |      | 18-19 |
| Section A—B                               |       |        |      | 20    |
| Section C-D                               |       |        |      | 21    |
| Ground Floor Plan                         |       |        |      | 22    |
| First Floor Plan                          |       |        |      | 23    |
| Second Floor Plan                         |       |        |      | 24    |
| Perspective View                          |       |        |      | 25    |
| 42 Upper Brook Street, W                  |       |        |      | 29    |
| NEWTON, ERNEST & SONS, 4 Raymond Build    |       |        |      | - )   |
| W.С. т.                                   |       |        | ,    |       |
| Unningham Cahool Memorial Hall            |       |        |      | 31    |
| LOUIS DE SOISSONS, 7 Gray's Inn place, W. |       |        |      | 3.    |
| D 1 D                                     |       |        |      | 32    |
| SIR ASTON WEBB & SON, 19 Queen Anne's     |       |        | T    | 5~    |
| Design for the Bank of Chili, Santiago    |       |        |      | 26-27 |
| Ground Floor Plan                         |       |        |      | 28    |
|                                           | • •   |        |      | 20    |