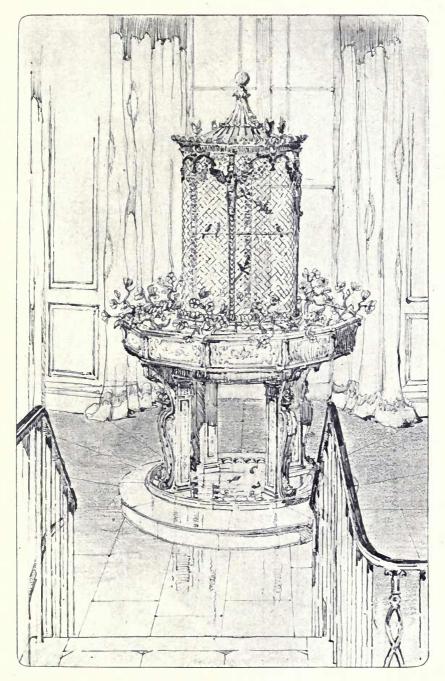

### For pages 1-32 see Volumes 51 & 52 Academy Architecture.

|                                                  |     | PAGE      |                                                  | PAGE  |
|--------------------------------------------------|-----|-----------|--------------------------------------------------|-------|
| ATKINSON, ROBERT, 36 Bedford Square, W.C. 1.     |     |           | HEPWORTH & WORMUM, 7 Gray'e Inn Place, W.C. 1.   |       |
| Garden at Cherkeley, Leatherhead (Sketch)        |     | <br>33    | Lay-out, etc., of Gothic Lodge and Water Garden, |       |
| ,, R.A. 1921                                     |     | <br>34    | Hayling Island                                   | 45    |
| ", R.A. 1921<br>Private Swimming Bath, R.A. 1921 | • • | <br>35    | Gothic Lodge and Water Garden, Hayling Island    | 52    |
| Garden at Cherkeley                              | • • | <br>36-37 | · · ·                                            | 53    |
| ,, ,,                                            |     | <br>38    | Design for Flower Stand ""                       | 54    |
| Plan of Lay-out of Garden at Cherkeley           |     | <br>39    | Sketch for Garden Lay-out                        | 55    |
| Restoration of Circular Roman Bath (Sketch)      |     | <br>40    | HILL, OLIVER, 23 Golden Square, W. I.            |       |
| HEPWORTH & WORNUM, 7 Gray's Inn Place, W.C. 1    |     |           | Moore Close : Garden Lay-out                     | 46-47 |
| Fountain in Water Garden, Hayling Island         |     | <br>41    | ,, ,, Terrace Garden                             | 48    |
| Gothic Lodge and Water Garden, Hayling Islan     | ıd  | <br>42    | ,, ,, ,, ,,                                      | 49    |
| 22 22 22 22 22                                   |     | 43        | ,, ,, Lay-out Sections                           | 50-51 |
| Elevations of Gothic Lodge, Hayling Island       | • • | <br>44    | St. Catherine's Lodge, Regents Park, W           | 56    |