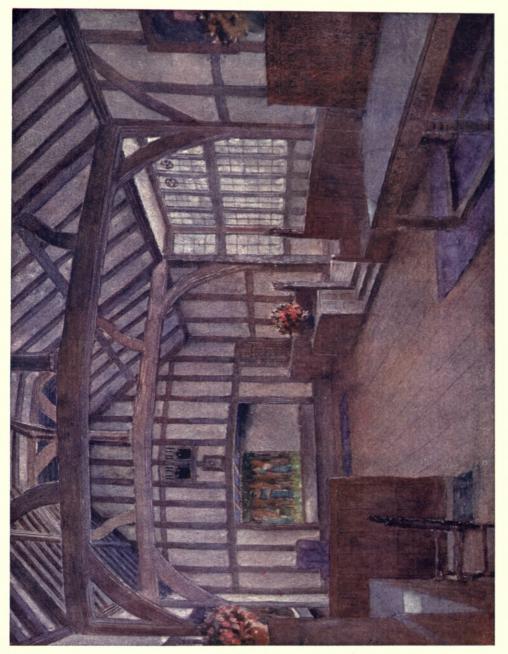

### INTERIOR DOMESTIC ARCHITECTURE. For pages 1-24 see Volume 51 Academy Architecture.

.....

|                                                     | PAGE |                                                         | PAGE         |
|-----------------------------------------------------|------|---------------------------------------------------------|--------------|
| ATKINSON, ROBERT, 36 Bedford Square, W.C. 1.        | •    | HEPWORTH & WORNUM, 7 Gray's Inn Place, W.C. 1.          |              |
| Saloon : Cherkley, Leatherhead, R.A. 1921           | 38   | No. 3 Seamore Place, Park Lane:                         |              |
| Furniture from Private Collection                   | 33   | Dining Room                                             | 43           |
| COLLCUTT & HAMP (STANLEY HAMP), 20 Red Lion Square, |      | Dining Room Door                                        | 44           |
| W.C. 1.                                             |      | MARTIN, ARTHUR C., 9 New Square, Lincoln's Inn, W.C.    |              |
| The Hall: No. 6 Edward's Square                     | 25   | The Hall: Guisboro' Hall, Yorks                         | 29           |
| Dining Room; " "                                    | 26   | The Outer Hall: Guisboro Hall, Yorks                    | 30           |
| ,, ,, ,,                                            | 27   | Billiard Room and Entrance Hall: Fireplaces             | 31           |
| Bedroom : ", "                                      | 28   | Top of Main Stairs                                      | 32           |
| HEPWORTH & WORNUM, 7 Gray's Inn Place, W.C. 1.      |      | MONDAY, KERN & HERBERT, LTD., Soho Square, W.C., photos |              |
| No. 3 Seamore Place, Park Lane:                     |      | lent by.                                                |              |
| Billiard Room                                       | 39   | Queen Anne Bureau Bookcase                              | 34           |
| Entrance Hall                                       | 40   | Lac Cabinet on a Carved Gilt Stand                      | 35           |
| Landing towards Drawing Room                        | 41   | BAILLIE SCOTT, GRAY'S INN SQUARE, W.C.                  |              |
| Landing towards Street                              | 42   | House in Poland                                         | Colour Plate |
|                                                     |      |                                                         |              |