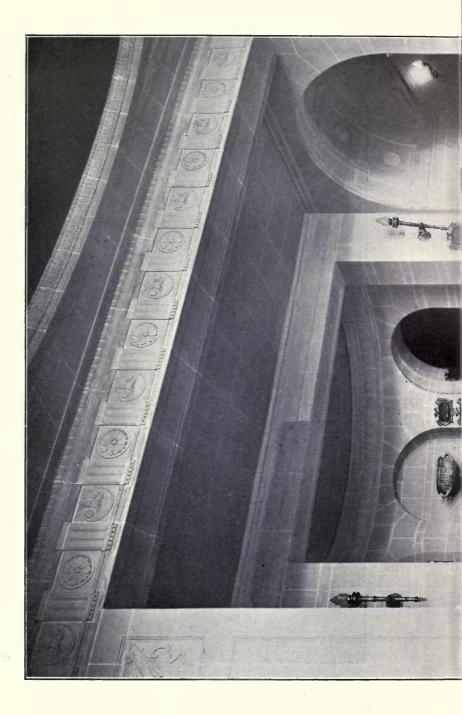

### THE REGENT THEATRE, BRIGHTON.

|                                                 |      | PAGE         |                                                         | PAGE  |
|-------------------------------------------------|------|--------------|---------------------------------------------------------|-------|
| ROBERT ATKINSON, 36 Bedford Square, W.C. I.     |      |              | ROBERT ATKINSON, 36 Bedford Square, W.C. I.             |       |
| Preliminary Colour Sketch                       |      | Frontispiece |                                                         | 22    |
| E i III                                         |      | T            | Back of Auditorium                                      | 23    |
| Elevation to North Street                       |      | 2-3          | Half Plan of Theatre Ceiling                            | 24-25 |
| Main Entrance, Queen's Road (Sketch)            |      | ~ 3          | Ship Café (Sketch)                                      | 26    |
| Decorations in Cornice: Queen's Road Eleva      |      | 4            |                                                         | 27    |
| C. J. L. Doman, Sculptor                        |      |              | Data the of Flace The line Destaurant                   | 28-20 |
|                                                 | • •  | 5            |                                                         |       |
| Decorative Panels in Main Entrance. C. J. L. Do | man, |              | Plan of First Floor: Italian Restaurant showing Ceiling | 30    |
| Sculptor                                        |      | 6-7          | Interior View of Italian Restaurant                     | 31    |
|                                                 |      | 8-9          |                                                         | 32    |
| General Interior View (Sketch)                  |      | 10           | First Floor Vestibule leading to Gallery                | 33    |
| Auditorium Fover (Sketch)                       |      | II           | Detail of Italian Restaurant Door                       | 34    |
| Detail of Proscenium Arch and Stage             |      | 12-13        | View of Main Entrance Vestibule from Tea Lounge         | 35    |
| Ground Floor Plan, Queen's Road                 |      | 14           | Vestibule View leading to Tea Lounge and Italian        | 33.   |
|                                                 |      |              | D                                                       | 26 27 |
|                                                 | • •  | 15           |                                                         | 36-37 |
| First Floor Plan                                | • •  | 16           | Main Entrance Vestibule                                 | 38    |
| Second Floor Plan                               |      | 17           | ,, ,, ,, View leading to Stalls and Ship                |       |
| Details of Side Boxes in Auditorium             |      | 18-19        | Café                                                    | 39    |
| Basement Plan                                   |      | 20           | Vaulted Stairway to Italian Restaurant and Gallery      | 40    |
| Third Floor Plan                                |      | 21           |                                                         |       |
|                                                 |      |              |                                                         |       |