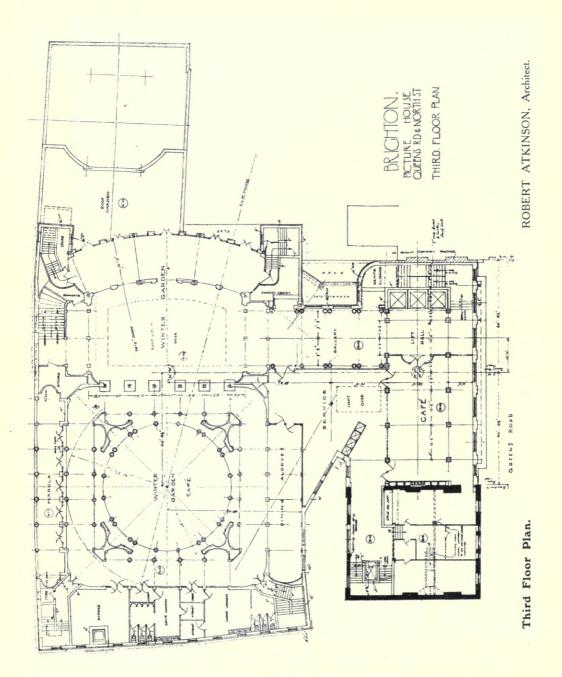

### THE REGENT THEATRE, BRIGHTON.

|                                                 |      | PAGE         |                                                         | PAGE  |
|-------------------------------------------------|------|--------------|---------------------------------------------------------|-------|
| ROBERT ATKINSON, 36 Bedford Square, W.C. I.     |      |              | ROBERT ATKINSON, 36 Bedford Square, W.C. I.             |       |
| Preliminary Colour Sketch                       |      | Frontispiece |                                                         | 22    |
| E i III                                         |      | T            | Back of Auditorium                                      | 23    |
| Elevation to North Street                       |      | 2-3          | Half Plan of Theatre Ceiling                            | 24-25 |
| Main Entrance, Queen's Road (Sketch)            |      | ~ 3          | Ship Café (Sketch)                                      | 26    |
| Decorations in Cornice: Queen's Road Eleva      |      | 4            |                                                         | 27    |
| C. J. L. Doman, Sculptor                        |      |              | Data the of Flace The line Destaurant                   | 28-20 |
|                                                 | • •  | 5            |                                                         |       |
| Decorative Panels in Main Entrance. C. J. L. Do | man, |              | Plan of First Floor: Italian Restaurant showing Ceiling | 30    |
| Sculptor                                        |      | 6-7          | Interior View of Italian Restaurant                     | 31    |
|                                                 |      | 8-9          |                                                         | 32    |
| General Interior View (Sketch)                  |      | 10           | First Floor Vestibule leading to Gallery                | 33    |
| Auditorium Fover (Sketch)                       |      | II           | Detail of Italian Restaurant Door                       | 34    |
| Detail of Proscenium Arch and Stage             |      | 12-13        | View of Main Entrance Vestibule from Tea Lounge         | 35    |
| Ground Floor Plan, Queen's Road                 |      | 14           | Vestibule View leading to Tea Lounge and Italian        | 33.   |
|                                                 |      |              | D                                                       | 26 27 |
|                                                 | • •  | 15           |                                                         | 36-37 |
| First Floor Plan                                | • •  | 16           | Main Entrance Vestibule                                 | 38    |
| Second Floor Plan                               |      | 17           | ,, ,, ,, View leading to Stalls and Ship                |       |
| Details of Side Boxes in Auditorium             |      | 18-19        | Café                                                    | 39    |
| Basement Plan                                   |      | 20           | Vaulted Stairway to Italian Restaurant and Gallery      | 40    |
| Third Floor Plan                                |      | 21           |                                                         |       |
|                                                 |      |              |                                                         |       |