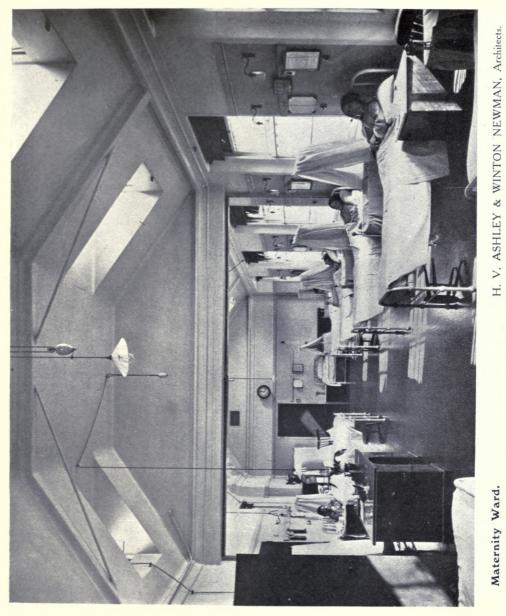

|                       |       |         |         |          |         | -     | PAGE |
|-----------------------|-------|---------|---------|----------|---------|-------|------|
| H. V. ASHLEY & WINTON | NEW   | MAN, I. | 4 Gray' | 's Inn S | 5q., W. | C. I. |      |
| Maternity Ward        |       |         |         |          |         |       | 10   |
| Ground Floor Plan     |       |         |         |          |         |       | II   |
| First Floor Plan      |       |         |         |          |         |       | 12   |
| Second Floor Plan     |       |         |         |          |         |       | 13   |
| Elevations and Sectio | ns    |         |         |          |         |       | 14   |
| Sections              |       |         |         |          |         |       | 15   |
| West and East Elevat  | tions |         |         |          |         |       | 16   |
| North and South ,     | ,     |         |         |          |         |       | 17   |