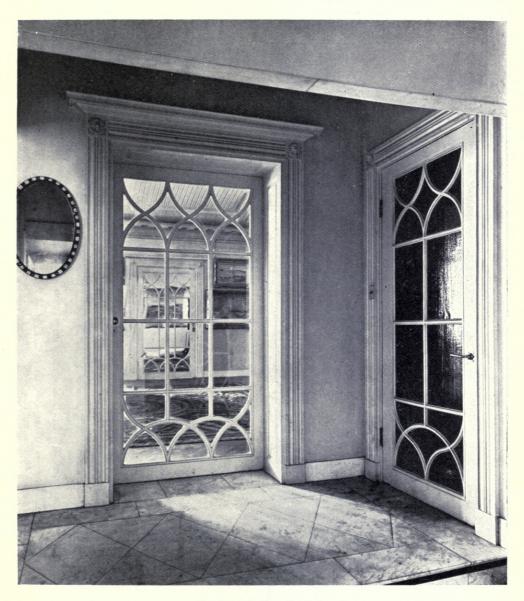

### INTERIOR DOMESTIC ARCHITECTURE. For pages 1-24 see Volume 51 Academy Architecture.

.....

|                                                     | PAGE |                                                         | PAGE         |
|-----------------------------------------------------|------|---------------------------------------------------------|--------------|
| ATKINSON, ROBERT, 36 Bedford Square, W.C. 1.        | •    | HEPWORTH & WORNUM, 7 Gray's Inn Place, W.C. 1.          |              |
| Saloon : Cherkley, Leatherhead, R.A. 1921           | 38   | No. 3 Seamore Place, Park Lane:                         |              |
| Furniture from Private Collection                   | 33   | Dining Room                                             | 43           |
| COLLCUTT & HAMP (STANLEY HAMP), 20 Red Lion Square, |      | Dining Room Door                                        | 44           |
| W.C. 1.                                             |      | MARTIN, ARTHUR C., 9 New Square, Lincoln's Inn, W.C.    |              |
| The Hall: No. 6 Edward's Square                     | 25   | The Hall: Guisboro' Hall, Yorks                         | 29           |
| Dining Room; " "                                    | 26   | The Outer Hall: Guisboro Hall, Yorks                    | 30           |
| ,, ,, ,,                                            | 27   | Billiard Room and Entrance Hall: Fireplaces             | 31           |
| Bedroom : ", "                                      | 28   | Top of Main Stairs                                      | 32           |
| HEPWORTH & WORNUM, 7 Gray's Inn Place, W.C. 1.      |      | MONDAY, KERN & HERBERT, LTD., Soho Square, W.C., photos |              |
| No. 3 Seamore Place, Park Lane:                     |      | lent by.                                                |              |
| Billiard Room                                       | 39   | Queen Anne Bureau Bookcase                              | 34           |
| Entrance Hall                                       | 40   | Lac Cabinet on a Carved Gilt Stand                      | 35           |
| Landing towards Drawing Room                        | 41   | BAILLIE SCOTT, GRAY'S INN SQUARE, W.C.                  |              |
| Landing towards Street                              | 42   | House in Poland                                         | Colour Plate |
|                                                     |      |                                                         |              |