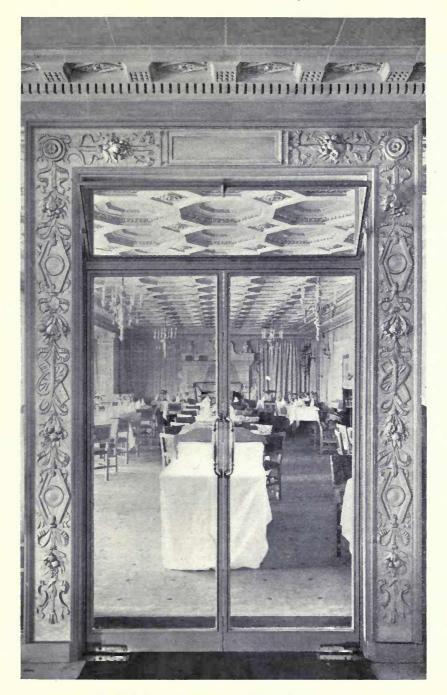

### THE REGENT THEATRE, BRIGHTON.

|                                                 |      | PAGE         |                                                         | PAGE  |
|-------------------------------------------------|------|--------------|---------------------------------------------------------|-------|
| ROBERT ATKINSON, 36 Bedford Square, W.C. I.     |      |              | ROBERT ATKINSON, 36 Bedford Square, W.C. I.             |       |
| Preliminary Colour Sketch                       |      | Frontispiece |                                                         | 22    |
| E i III                                         |      | T            | Back of Auditorium                                      | 23    |
| Elevation to North Street                       |      | 2-3          | Half Plan of Theatre Ceiling                            | 24-25 |
| Main Entrance, Queen's Road (Sketch)            |      | ~ 3          | Ship Café (Sketch)                                      | 26    |
| Decorations in Cornice: Queen's Road Eleva      |      | 4            |                                                         | 27    |
| C. J. L. Doman, Sculptor                        |      |              | Data the of Flace The line Destaurant                   | 28-20 |
|                                                 | • •  | 5            |                                                         |       |
| Decorative Panels in Main Entrance. C. J. L. Do | man, |              | Plan of First Floor: Italian Restaurant showing Ceiling | 30    |
| Sculptor                                        |      | 6-7          | Interior View of Italian Restaurant                     | 31    |
|                                                 |      | 8-9          |                                                         | 32    |
| General Interior View (Sketch)                  |      | 10           | First Floor Vestibule leading to Gallery                | 33    |
| Auditorium Fover (Sketch)                       |      | II           | Detail of Italian Restaurant Door                       | 34    |
| Detail of Proscenium Arch and Stage             |      | 12-13        | View of Main Entrance Vestibule from Tea Lounge         | 35    |
| Ground Floor Plan, Queen's Road                 |      | 14           | Vestibule View leading to Tea Lounge and Italian        | 33.   |
|                                                 |      |              | D                                                       | 26 27 |
|                                                 | • •  | 15           |                                                         | 36-37 |
| First Floor Plan                                | • •  | 16           | Main Entrance Vestibule                                 | 38    |
| Second Floor Plan                               |      | 17           | ,, ,, ,, View leading to Stalls and Ship                |       |
| Details of Side Boxes in Auditorium             |      | 18-19        | Café                                                    | 39    |
| Basement Plan                                   |      | 20           | Vaulted Stairway to Italian Restaurant and Gallery      | 40    |
| Third Floor Plan                                |      | 21           |                                                         |       |
|                                                 |      |              |                                                         |       |