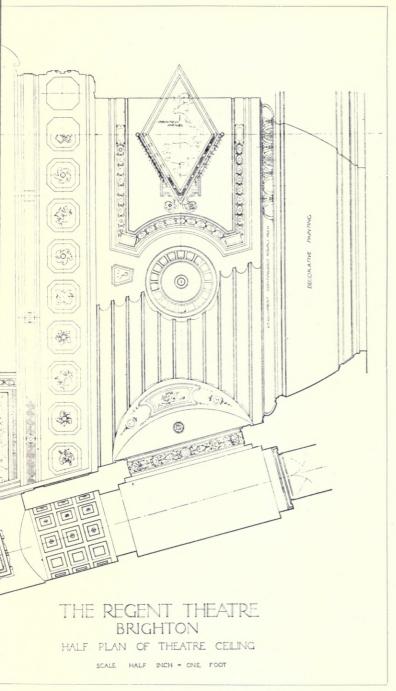

### THE REGENT THEATRE, BRIGHTON.

|                                                 |      | PAGE         |                                                         | PAGE  |
|-------------------------------------------------|------|--------------|---------------------------------------------------------|-------|
| ROBERT ATKINSON, 36 Bedford Square, W.C. I.     |      |              | ROBERT ATKINSON, 36 Bedford Square, W.C. I.             |       |
| Preliminary Colour Sketch                       |      | Frontispiece |                                                         | 22    |
| E i III                                         |      | T            | Back of Auditorium                                      | 23    |
| Elevation to North Street                       |      | 2-3          | Half Plan of Theatre Ceiling                            | 24-25 |
| Main Entrance, Queen's Road (Sketch)            |      | ~ 3          | Ship Café (Sketch)                                      | 26    |
| Decorations in Cornice: Queen's Road Eleva      |      | 4            |                                                         | 27    |
| C. J. L. Doman, Sculptor                        |      |              | Data the of Flace The line Destaurant                   | 28-20 |
|                                                 | • •  | 5            |                                                         |       |
| Decorative Panels in Main Entrance. C. J. L. Do | man, |              | Plan of First Floor: Italian Restaurant showing Ceiling | 30    |
| Sculptor                                        |      | 6-7          | Interior View of Italian Restaurant                     | 31    |
|                                                 |      | 8-9          |                                                         | 32    |
| General Interior View (Sketch)                  |      | 10           | First Floor Vestibule leading to Gallery                | 33    |
| Auditorium Fover (Sketch)                       |      | II           | Detail of Italian Restaurant Door                       | 34    |
| Detail of Proscenium Arch and Stage             |      | 12-13        | View of Main Entrance Vestibule from Tea Lounge         | 35    |
| Ground Floor Plan, Queen's Road                 |      | 14           | Vestibule View leading to Tea Lounge and Italian        | 33.   |
|                                                 |      |              | D                                                       | 26 27 |
|                                                 | • •  | 15           |                                                         | 36-37 |
| First Floor Plan                                | • •  | 16           | Main Entrance Vestibule                                 | 38    |
| Second Floor Plan                               |      | 17           | ,, ,, ,, View leading to Stalls and Ship                |       |
| Details of Side Boxes in Auditorium             |      | 18-19        | Café                                                    | 39    |
| Basement Plan                                   |      | 20           | Vaulted Stairway to Italian Restaurant and Gallery      | 40    |
| Third Floor Plan                                |      | 21           |                                                         |       |
|                                                 |      |              |                                                         |       |