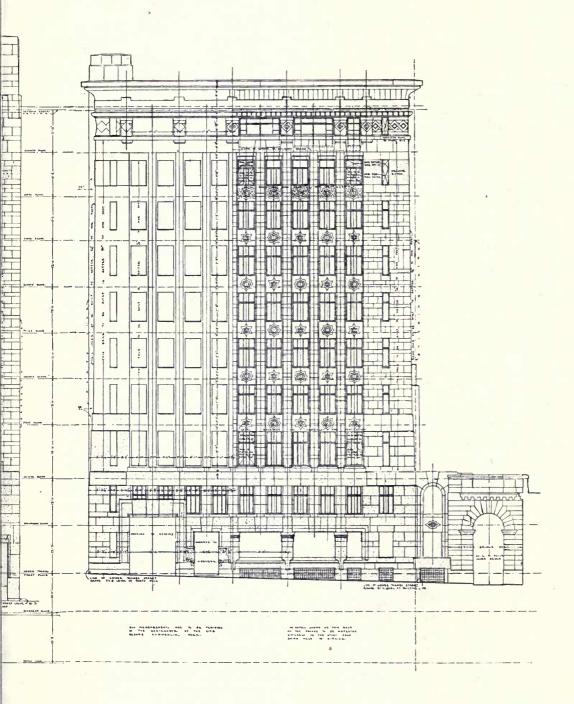

### ROYAL ACADEMY EXHIBITION REVIEW.

|          |               |                         |         |         |       | PAGE        |
|----------|---------------|-------------------------|---------|---------|-------|-------------|
| SIR JOHN | BURNET &      | PARTNERS, I Montagu     | e Plac  | e. W.(  | C. I. |             |
|          |               | View from River         |         |         |       | 2-3         |
| ,        |               | View from London Brid   | dge     |         |       |             |
| ,        |               | First Preliminary Sketo |         |         |       | 4 5 6       |
| ,        | , ,,          | Second Preliminary Sk   | etch    |         |       | 6           |
| ,        | , ,,          | Third Sketch showing    | Build   | ing 12  | 5-ft. |             |
|          |               | to wallhead, with       | two flo | oors in | the   |             |
|          |               | Roof                    |         |         |       | 7           |
| ,        | , ,,          | Elevation to Adelaide   |         |         |       | 8-9         |
| ,        | , ,,          | Ground Floor Plan       |         |         |       | IO          |
| ,        | , ,,          | Typical Floor Plan      |         |         |       | II          |
| ,        | , ,,          | Elevations to River an  |         | er Tha  | ames  |             |
|          |               | Street                  |         |         |       | 12-13       |
| ,        | , ,,          | Longitudinal Section    |         |         |       | 14          |
| COLLCUT  | T & HAMP.     | o Red Lion Square, W    | C T     |         |       |             |
| Mill     | Hill School V | Var Memorial            |         |         |       | Title page. |
| HARRIS   | E. VINCENT,   | 29 St. James' Square,   | S.W.    | Ι.      |       | 30          |
| Shef     | field Memoria | al Hall                 |         |         |       |             |
|          |               |                         |         |         |       |             |

NR

1 R15 V.53

| MEWES & DAVIS, 22 Conduit Street, W. I.   |       |        |      | THOL  |
|-------------------------------------------|-------|--------|------|-------|
| London County Westminster & Parr's Ba     | nk, I | td.: I | Head |       |
| Offices, Lothbury, E.C.                   |       |        |      |       |
| Model: First Premiated Design             |       |        |      | 15    |
| Model from View                           |       |        |      | 16    |
| Model: Another View                       |       |        |      | 17    |
| Detail                                    |       |        |      | 18-19 |
| Section A—B                               |       |        |      | 20    |
| Section C-D                               |       |        |      | 21    |
| Ground Floor Plan                         |       |        |      | 22    |
| First Floor Plan                          |       |        |      | 23    |
| Second Floor Plan                         |       |        |      | 24    |
| Perspective View                          |       |        |      | 25    |
| 42 Upper Brook Street, W                  |       |        |      | 29    |
| NEWTON, ERNEST & SONS, 4 Raymond Build    |       |        |      | - )   |
| W.С. т.                                   |       |        | ,    |       |
| Unningham Cahool Memorial Hall            |       |        |      | 31    |
| LOUIS DE SOISSONS, 7 Gray's Inn place, W. |       |        |      | 3.    |
| D 1 D                                     |       |        |      | 32    |
| SIR ASTON WEBB & SON, 19 Queen Anne's     |       |        | T    | 5~    |
| Design for the Bank of Chili, Santiago    |       |        |      | 26-27 |
| Ground Floor Plan                         |       |        |      | 28    |
|                                           | • •   |        |      | 20    |