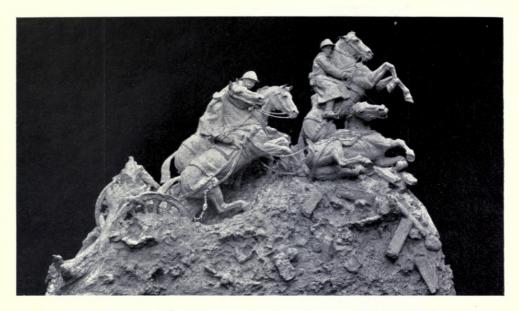

### SCULPTURE.

### For pages 1-16 see Volume 52 Academy Architecture.

|                                                          | PAGE                                    |                                                              | PAGE |
|----------------------------------------------------------|-----------------------------------------|--------------------------------------------------------------|------|
| BLONDAT, MAX, Rue Gutenberg 8, Boulogne-sur-Seine,       |                                         | LUCCHESI, ANDREA, I-2 Camden Studio, Camden St., N.W. I,     |      |
| Proget de monument, " Aux deputés morts pour la Patrie " | 23                                      | "The Wind "                                                  | 31   |
| "Avril " Statue                                          | 26                                      | The late PROF. LANTERI.                                      | -    |
| BOUCHARD, HENRY, Rue Campagne-Premiere 17, Paris.        |                                         | Fisherman and Mermaid                                        | 27   |
| "Mes enfants "                                           | 20                                      | MERCIER, HENRI, av de Segur 49, Paris.                       |      |
| CALVET, GREGOIRE, Rue d'Alembert 16, Paris.              |                                         | Les Civilisations a leur Liberateurs                         | 24   |
| Danseuse au Cercle                                       | 17                                      | "L'idole," XXe siecle                                        | 28   |
| aux Crotales                                             | 18                                      | Ignacio, Pinazo.                                             |      |
| " au Tambourin                                           | 18                                      | Valencia                                                     | 29   |
| , aux Cymbales                                           | 19                                      | REID, DICK W., I St. John's Wood Studios, Queen's Terrace,   |      |
| , aux Flutes                                             | 19                                      | N.W. 8.                                                      |      |
| DELANNOY, PIERRE F. F., cite Falguière 14, Paris.        |                                         | Top Group for Rickmansworth Memorial                         | 21   |
| "Folie de printemps"                                     | 30                                      | VERMARE, ANDRE CESAR, Av des Sycomores 23, Villa Mont-       |      |
| GALY, HIPPOLYTE-MARCUS, Rue Dontert-Rochereau 87, Paris. | , i i i i i i i i i i i i i i i i i i i | morency, Paris                                               |      |
| "Douleur "                                               | 25                                      | Nurse Cavell Monument, Paris                                 | 22   |
| JOIRE, JEAN, Rue Blaise-Desgoff, Paris.                  |                                         | WARD WILLIS, S. W., 4 Belsize Studios, Glenilla Road, N.W.3. |      |
| Sous la mitraille, Sur la route                          | 32                                      | " The Triumph of Right over Might "                          | 21   |
|                                                          | 2                                       |                                                              |      |