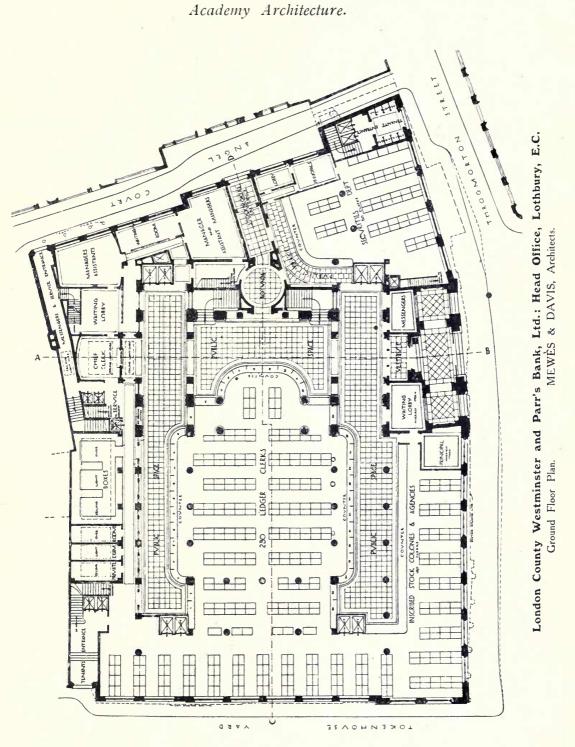

NR

1 R15 V.53

| MEWES & DAVIS, 22 Conduit Street, W. I.   |       |        |      | THOL  |
|-------------------------------------------|-------|--------|------|-------|
| London County Westminster & Parr's Ba     | nk, I | td.: I | Head |       |
| Offices, Lothbury, E.C.                   |       |        |      |       |
| Model: First Premiated Design             |       |        |      | 15    |
| Model from View                           |       |        |      | 16    |
| Model: Another View                       |       |        |      | 17    |
| Detail                                    |       |        |      | 18-19 |
| Section A—B                               |       |        |      | 20    |
| Section C-D                               |       |        |      | 21    |
| Ground Floor Plan                         |       |        |      | 22    |
| First Floor Plan                          |       |        |      | 23    |
| Second Floor Plan                         |       |        |      | 24    |
| Perspective View                          |       |        |      | 25    |
| 42 Upper Brook Street, W                  |       |        |      | 29    |
| NEWTON, ERNEST & SONS, 4 Raymond Build    |       |        |      | - )   |
| W.С. т.                                   |       |        | ,    |       |
| Unningham Cahool Memorial Hall            |       |        |      | 31    |
| LOUIS DE SOISSONS, 7 Gray's Inn place, W. |       |        |      | 3.    |
| D 1 D                                     |       |        |      | 32    |
| SIR ASTON WEBB & SON, 19 Queen Anne's     |       |        | T    | 5~    |
| Design for the Bank of Chili, Santiago    |       |        |      | 26-27 |
| Ground Floor Plan                         |       |        |      | 28    |
|                                           | • •   |        |      | 20    |