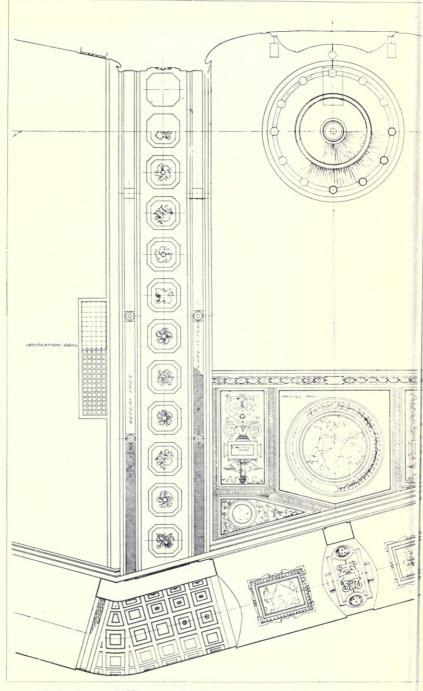

### THE REGENT THEATRE, BRIGHTON.

|                                                 |      | PAGE         |                                                         | PAGE  |
|-------------------------------------------------|------|--------------|---------------------------------------------------------|-------|
| ROBERT ATKINSON, 36 Bedford Square, W.C. I.     |      |              | ROBERT ATKINSON, 36 Bedford Square, W.C. I.             |       |
| Preliminary Colour Sketch                       |      | Frontispiece |                                                         | 22    |
| E i III                                         |      | T            | Back of Auditorium                                      | 23    |
| Elevation to North Street                       |      | 2-3          | Half Plan of Theatre Ceiling                            | 24-25 |
| Main Entrance, Queen's Road (Sketch)            |      | ~ 3          | Ship Café (Sketch)                                      | 26    |
| Decorations in Cornice: Queen's Road Eleva      |      | 4            |                                                         | 27    |
| C. J. L. Doman, Sculptor                        |      |              | Data the of Flace The line Destaurant                   | 28-20 |
|                                                 | • •  | 5            |                                                         |       |
| Decorative Panels in Main Entrance. C. J. L. Do | man, |              | Plan of First Floor: Italian Restaurant showing Ceiling | 30    |
| Sculptor                                        |      | 6-7          | Interior View of Italian Restaurant                     | 31    |
|                                                 |      | 8-9          |                                                         | 32    |
| General Interior View (Sketch)                  |      | 10           | First Floor Vestibule leading to Gallery                | 33    |
| Auditorium Fover (Sketch)                       |      | II           | Detail of Italian Restaurant Door                       | 34    |
| Detail of Proscenium Arch and Stage             |      | 12-13        | View of Main Entrance Vestibule from Tea Lounge         | 35    |
| Ground Floor Plan, Queen's Road                 |      | 14           | Vestibule View leading to Tea Lounge and Italian        | 33.   |
|                                                 |      |              | D                                                       | 26 27 |
|                                                 | • •  | 15           |                                                         | 36-37 |
| First Floor Plan                                | • •  | 16           | Main Entrance Vestibule                                 | 38    |
| Second Floor Plan                               |      | 17           | ,, ,, ,, View leading to Stalls and Ship                |       |
| Details of Side Boxes in Auditorium             |      | 18-19        | Café                                                    | 39    |
| Basement Plan                                   |      | 20           | Vaulted Stairway to Italian Restaurant and Gallery      | 40    |
| Third Floor Plan                                |      | 21           |                                                         |       |
|                                                 |      |              |                                                         |       |