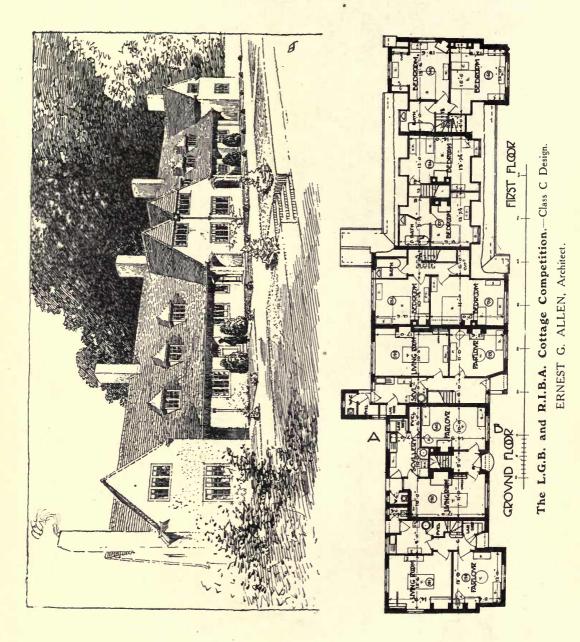

### For pages 1-48 see Volumes 51 & 52 Academy Architecture.

|                                                                                                            | PAGE     |                                                                                                                                             | PAGE     |
|------------------------------------------------------------------------------------------------------------|----------|---------------------------------------------------------------------------------------------------------------------------------------------|----------|
| ALLEN, E. G., 4 Arundel Street, Strand, W.C. 2<br>The L.G.B. and R.I.B.A. Cottage Competition              | 54       | MASSEY, H. L., Featherstone Buildings, Holborn, W.C. 1.<br>"Daily Mail" Workers' Homes Competition: 1st Prize<br>(Northern Industrial Area) | 49       |
| Glasgow Housing Competition: Lay-out for Sites at<br>Moss Park, and Prize Design                           | 60       | McAuley, J. J. & Brady, P. J.<br>L.G.B. and R.I.B.A. Housing Competition: Lay-out                                                           | 49       |
| DONNELLY, MOORE, KEEFE & ROBINSON, 14 Lower Sackville<br>Street, Dublin                                    |          | Scheme<br>Typical House with Plans                                                                                                          | 62<br>63 |
| Housing for the Working Classes in Ireland : Elevations<br>and Plans                                       | 64       | O'CALLAGHAN, WEBB & GIRON, 31 South Frederick St., Dublin<br>Housing for the Working Classes in Ireland : Lay-out                           | 62       |
| GRIECE, STANLEY W., 9 Gray's Inn Square, W.C.<br>Woodend Beaconsfield                                      |          | SIMMONS, E. & GLENCROSS, L., 2 John St., Bedford Row, W.C. 1<br>"Daily Mail" Workers' Homes Competition: 1st Prize                          |          |
| Design for a Small House<br>HAWKES, F. T., "Lynton," Woodside Avenue, Esher.                               | 48C      | (Midland Industrial Area, Leicester)                                                                                                        | 52<br>53 |
| The L.G.B. and R.I.B.A. Cottage Competition : rst Prize<br>Design                                          |          | STARK, M.<br>Glasgow Housing Competition: Plan of House with                                                                                |          |
| KNELLER, W. A., 12 Victoria Street, Nottingham<br>Nottingham Housing Competition : 1st Prize Design        | 58       | Fellings and Equipment, 1st Prize Design<br>THOMPSON, DANN, & TAYLOR, S. P., Ministry of Health,                                            | 61       |
| MARTIN, ARTHUR C., 9 New Square, Lincoln's Inn, W.C.<br>"Daily Mail" Workers' Homes Competition: 1st Prize |          | Whitehall, S.W.<br>City of Nottingham: Sherwood Estate Competition:                                                                         |          |
| (Southern & Midland Counties Rural Area)                                                                   | 50<br>51 | 3rd Prize Design                                                                                                                            | 57       |
|                                                                                                            |          | Ye Shoppes                                                                                                                                  | 56       |