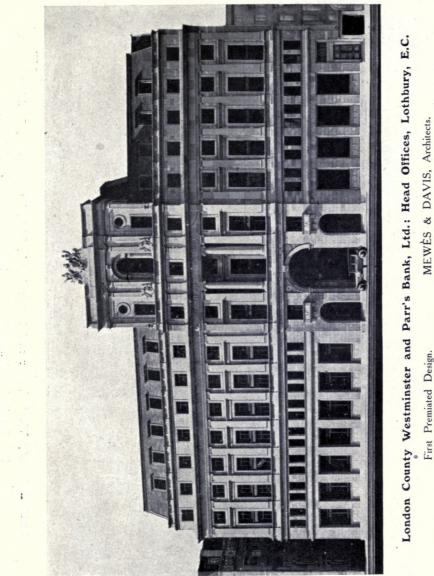

NR

1 R15 V.53

| MEWES & DAVIS, 22 Conduit Street, W. I.   |       |        |      | THOL  |
|-------------------------------------------|-------|--------|------|-------|
| London County Westminster & Parr's Ba     | nk, I | td.: I | Head |       |
| Offices, Lothbury, E.C.                   |       |        |      |       |
| Model: First Premiated Design             |       |        |      | 15    |
| Model from View                           |       |        |      | 16    |
| Model: Another View                       |       |        |      | 17    |
| Detail                                    |       |        |      | 18-19 |
| Section A—B                               |       |        |      | 20    |
| Section C-D                               |       |        |      | 21    |
| Ground Floor Plan                         |       |        |      | 22    |
| First Floor Plan                          |       |        |      | 23    |
| Second Floor Plan                         |       |        |      | 24    |
| Perspective View                          |       |        |      | 25    |
| 42 Upper Brook Street, W                  |       |        |      | 29    |
| NEWTON, ERNEST & SONS, 4 Raymond Build    |       |        |      | - )   |
| W.С. т.                                   |       |        | ,    |       |
| Unningham Cahool Memorial Hall            |       |        |      | 31    |
| LOUIS DE SOISSONS, 7 Gray's Inn place, W. |       |        |      | 3.    |
| D 1 D                                     |       |        |      | 32    |
| SIR ASTON WEBB & SON, 19 Queen Anne's     |       |        | T    | 5~    |
| Design for the Bank of Chili, Santiago    |       |        |      | 26-27 |
| Ground Floor Plan                         |       |        |      | 28    |
|                                           | • •   |        |      | 20    |