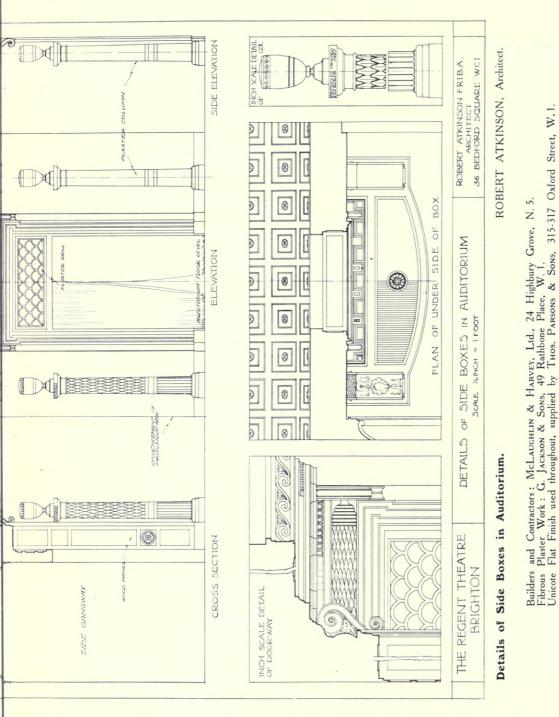

### THE REGENT THEATRE, BRIGHTON.

|                                                 |      | PAGE         |                                                         | PAGE  |
|-------------------------------------------------|------|--------------|---------------------------------------------------------|-------|
| ROBERT ATKINSON, 36 Bedford Square, W.C. I.     |      |              | ROBERT ATKINSON, 36 Bedford Square, W.C. I.             |       |
| Preliminary Colour Sketch                       |      | Frontispiece |                                                         | 22    |
| E i III                                         |      | T            | Back of Auditorium                                      | 23    |
| Elevation to North Street                       |      | 2-3          | Half Plan of Theatre Ceiling                            | 24-25 |
| Main Entrance, Queen's Road (Sketch)            |      | ~ 3          | Ship Café (Sketch)                                      | 26    |
| Decorations in Cornice: Queen's Road Eleva      |      | 4            |                                                         | 27    |
| C. J. L. Doman, Sculptor                        |      |              | Data the of Flace The line Destaurant                   | 28-20 |
|                                                 | • •  | 5            |                                                         |       |
| Decorative Panels in Main Entrance. C. J. L. Do | man, |              | Plan of First Floor: Italian Restaurant showing Ceiling | 30    |
| Sculptor                                        |      | 6-7          | Interior View of Italian Restaurant                     | 31    |
|                                                 |      | 8-9          |                                                         | 32    |
| General Interior View (Sketch)                  |      | 10           | First Floor Vestibule leading to Gallery                | 33    |
| Auditorium Fover (Sketch)                       |      | II           | Detail of Italian Restaurant Door                       | 34    |
| Detail of Proscenium Arch and Stage             |      | 12-13        | View of Main Entrance Vestibule from Tea Lounge         | 35    |
| Ground Floor Plan, Queen's Road                 |      | 14           | Vestibule View leading to Tea Lounge and Italian        | 33.   |
|                                                 |      |              | D                                                       | 26 27 |
|                                                 | • •  | 15           |                                                         | 36-37 |
| First Floor Plan                                | • •  | 16           | Main Entrance Vestibule                                 | 38    |
| Second Floor Plan                               |      | 17           | ,, ,, ,, View leading to Stalls and Ship                |       |
| Details of Side Boxes in Auditorium             |      | 18-19        | Café                                                    | 39    |
| Basement Plan                                   |      | 20           | Vaulted Stairway to Italian Restaurant and Gallery      | 40    |
| Third Floor Plan                                |      | 21           |                                                         |       |
|                                                 |      |              |                                                         |       |