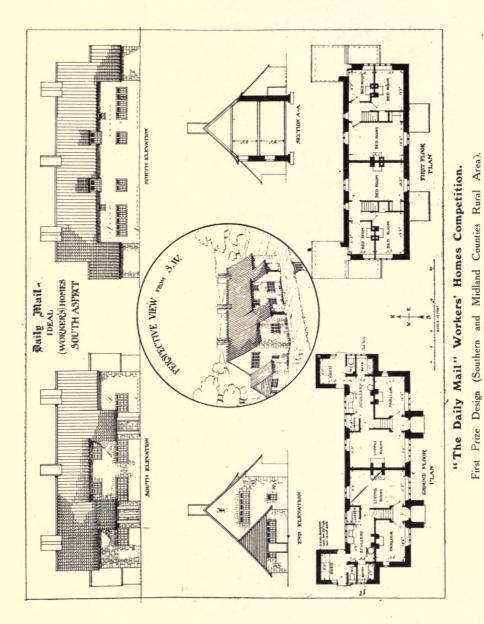

### For pages 1-48 see Volumes 51 & 52 Academy Architecture.

|                                                                                                            | PAGE     |                                                                                                                                             | PAGE     |
|------------------------------------------------------------------------------------------------------------|----------|---------------------------------------------------------------------------------------------------------------------------------------------|----------|
| ALLEN, E. G., 4 Arundel Street, Strand, W.C. 2<br>The L.G.B. and R.I.B.A. Cottage Competition              | 54       | MASSEY, H. L., Featherstone Buildings, Holborn, W.C. 1.<br>"Daily Mail" Workers' Homes Competition: 1st Prize<br>(Northern Industrial Area) | 49       |
| Glasgow Housing Competition: Lay-out for Sites at<br>Moss Park, and Prize Design                           | 60       | McAuley, J. J. & Brady, P. J.<br>L.G.B. and R.I.B.A. Housing Competition: Lay-out                                                           | 49       |
| DONNELLY, MOORE, KEEFE & ROBINSON, 14 Lower Sackville<br>Street, Dublin                                    |          | Scheme<br>Typical House with Plans                                                                                                          | 62<br>63 |
| Housing for the Working Classes in Ireland : Elevations<br>and Plans                                       | 64       | O'CALLAGHAN, WEBB & GIRON, 31 South Frederick St., Dublin<br>Housing for the Working Classes in Ireland : Lay-out                           | 62       |
| GRIECE, STANLEY W., 9 Gray's Inn Square, W.C.<br>Woodend Beaconsfield                                      |          | SIMMONS, E. & GLENCROSS, L., 2 John St., Bedford Row, W.C. 1<br>"Daily Mail" Workers' Homes Competition: 1st Prize                          |          |
| Design for a Small House<br>HAWKES, F. T., "Lynton," Woodside Avenue, Esher.                               | 48C      | (Midland Industrial Area, Leicester)                                                                                                        | 52<br>53 |
| The L.G.B. and R.I.B.A. Cottage Competition : rst Prize<br>Design                                          |          | STARK, M.<br>Glasgow Housing Competition: Plan of House with                                                                                |          |
| KNELLER, W. A., 12 Victoria Street, Nottingham<br>Nottingham Housing Competition : 1st Prize Design        | 58       | Fellings and Equipment, 1st Prize Design<br>THOMPSON, DANN, & TAYLOR, S. P., Ministry of Health,                                            | 61       |
| MARTIN, ARTHUR C., 9 New Square, Lincoln's Inn, W.C.<br>"Daily Mail" Workers' Homes Competition: 1st Prize |          | Whitehall, S.W.<br>City of Nottingham: Sherwood Estate Competition:                                                                         |          |
| (Southern & Midland Counties Rural Area)                                                                   | 50<br>51 | 3rd Prize Design                                                                                                                            | 57       |
|                                                                                                            |          | Ye Shoppes                                                                                                                                  | 56       |