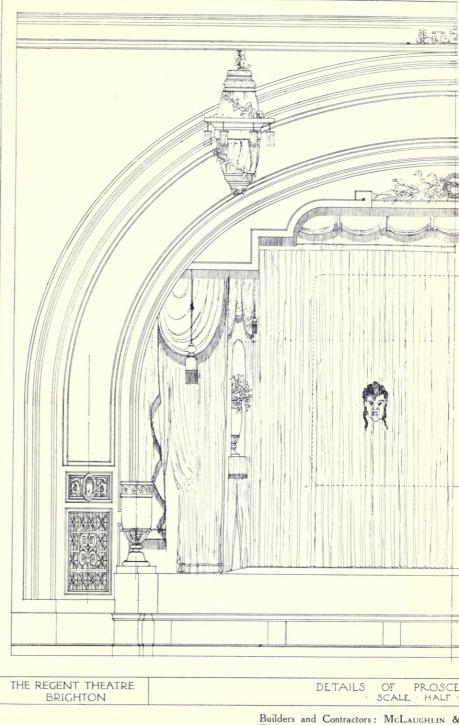

### THE REGENT THEATRE, BRIGHTON.

|                                                 |      | PAGE         |                                                         | PAGE  |
|-------------------------------------------------|------|--------------|---------------------------------------------------------|-------|
| ROBERT ATKINSON, 36 Bedford Square, W.C. I.     |      |              | ROBERT ATKINSON, 36 Bedford Square, W.C. I.             |       |
| Preliminary Colour Sketch                       |      | Frontispiece |                                                         | 22    |
| E i III                                         |      | T            | Back of Auditorium                                      | 23    |
| Elevation to North Street                       |      | 2-3          | Half Plan of Theatre Ceiling                            | 24-25 |
| Main Entrance, Queen's Road (Sketch)            |      | ~ 3          | Ship Café (Sketch)                                      | 26    |
| Decorations in Cornice: Queen's Road Eleva      |      | 4            |                                                         | 27    |
| C. J. L. Doman, Sculptor                        |      |              | Data the of Flace The line Destaurant                   | 28-20 |
|                                                 | • •  | 5            |                                                         |       |
| Decorative Panels in Main Entrance. C. J. L. Do | man, |              | Plan of First Floor: Italian Restaurant showing Ceiling | 30    |
| Sculptor                                        |      | 6-7          | Interior View of Italian Restaurant                     | 31    |
|                                                 |      | 8-9          |                                                         | 32    |
| General Interior View (Sketch)                  |      | 10           | First Floor Vestibule leading to Gallery                | 33    |
| Auditorium Fover (Sketch)                       |      | II           | Detail of Italian Restaurant Door                       | 34    |
| Detail of Proscenium Arch and Stage             |      | 12-13        | View of Main Entrance Vestibule from Tea Lounge         | 35    |
| Ground Floor Plan, Queen's Road                 |      | 14           | Vestibule View leading to Tea Lounge and Italian        | 33.   |
|                                                 |      |              | D                                                       | 26 27 |
|                                                 | • •  | 15           |                                                         | 36-37 |
| First Floor Plan                                | • •  | 16           | Main Entrance Vestibule                                 | 38    |
| Second Floor Plan                               |      | 17           | ,, ,, ,, View leading to Stalls and Ship                |       |
| Details of Side Boxes in Auditorium             |      | 18-19        | Café                                                    | 39    |
| Basement Plan                                   |      | 20           | Vaulted Stairway to Italian Restaurant and Gallery      | 40    |
| Third Floor Plan                                |      | 21           |                                                         |       |
|                                                 |      |              |                                                         |       |