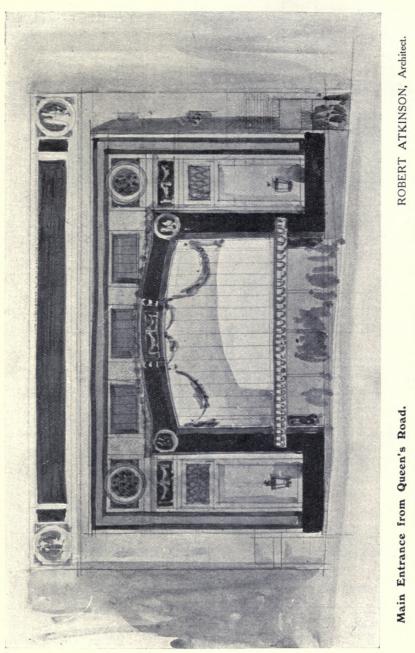

### THE REGENT THEATRE, BRIGHTON.

|                                                 |      | PAGE         |                                                         | PAGE  |
|-------------------------------------------------|------|--------------|---------------------------------------------------------|-------|
| ROBERT ATKINSON, 36 Bedford Square, W.C. I.     |      |              | ROBERT ATKINSON, 36 Bedford Square, W.C. I.             |       |
| Preliminary Colour Sketch                       |      | Frontispiece |                                                         | 22    |
| E i III                                         |      | T            | Back of Auditorium                                      | 23    |
| Elevation to North Street                       |      | 2-3          | Half Plan of Theatre Ceiling                            | 24-25 |
| Main Entrance, Queen's Road (Sketch)            |      | ~ 3          | Ship Café (Sketch)                                      | 26    |
| Decorations in Cornice: Queen's Road Eleva      |      | 4            |                                                         | 27    |
| C. J. L. Doman, Sculptor                        |      |              | Data the of Flace The line Destaurant                   | 28-20 |
|                                                 | • •  | 5            |                                                         |       |
| Decorative Panels in Main Entrance. C. J. L. Do | man, |              | Plan of First Floor: Italian Restaurant showing Ceiling | 30    |
| Sculptor                                        |      | 6-7          | Interior View of Italian Restaurant                     | 31    |
|                                                 |      | 8-9          |                                                         | 32    |
| General Interior View (Sketch)                  |      | 10           | First Floor Vestibule leading to Gallery                | 33    |
| Auditorium Fover (Sketch)                       |      | II           | Detail of Italian Restaurant Door                       | 34    |
| Detail of Proscenium Arch and Stage             |      | 12-13        | View of Main Entrance Vestibule from Tea Lounge         | 35    |
| Ground Floor Plan, Queen's Road                 |      | 14           | Vestibule View leading to Tea Lounge and Italian        | 33.   |
|                                                 |      |              | D                                                       | 26 27 |
|                                                 | • •  | 15           |                                                         | 36-37 |
| First Floor Plan                                | • •  | 16           | Main Entrance Vestibule                                 | 38    |
| Second Floor Plan                               |      | 17           | ,, ,, ,, View leading to Stalls and Ship                |       |
| Details of Side Boxes in Auditorium             |      | 18-19        | Café                                                    | 39    |
| Basement Plan                                   |      | 20           | Vaulted Stairway to Italian Restaurant and Gallery      | 40    |
| Third Floor Plan                                |      | 21           |                                                         |       |
|                                                 |      |              |                                                         |       |