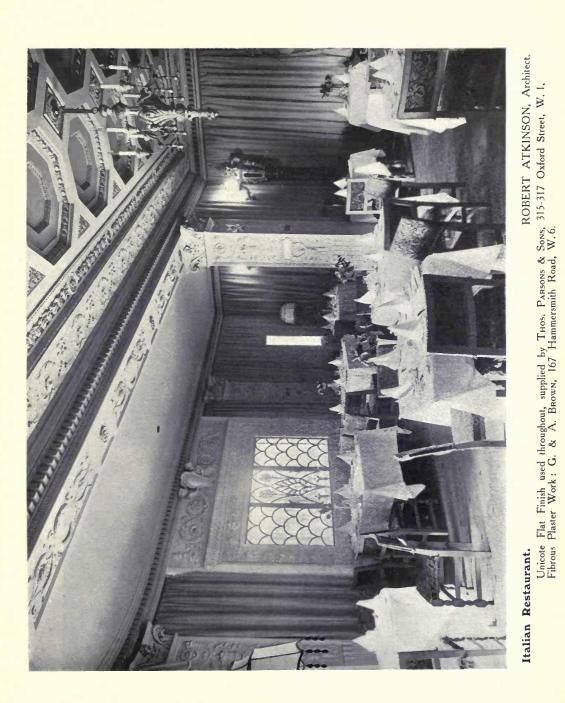

### THE REGENT THEATRE, BRIGHTON.

|                                                 |      | PAGE         |                                                         | PAGE  |
|-------------------------------------------------|------|--------------|---------------------------------------------------------|-------|
| ROBERT ATKINSON, 36 Bedford Square, W.C. I.     |      |              | ROBERT ATKINSON, 36 Bedford Square, W.C. I.             |       |
| Preliminary Colour Sketch                       |      | Frontispiece |                                                         | 22    |
| E i III                                         |      | T            | Back of Auditorium                                      | 23    |
| Elevation to North Street                       |      | 2-3          | Half Plan of Theatre Ceiling                            | 24-25 |
| Main Entrance, Queen's Road (Sketch)            |      | ~ 3          | Ship Café (Sketch)                                      | 26    |
| Decorations in Cornice: Queen's Road Eleva      |      | 4            |                                                         | 27    |
| C. J. L. Doman, Sculptor                        |      |              | Data the of Flace The line Destaurant                   | 28-20 |
|                                                 | • •  | 5            |                                                         |       |
| Decorative Panels in Main Entrance. C. J. L. Do | man, |              | Plan of First Floor: Italian Restaurant showing Ceiling | 30    |
| Sculptor                                        |      | 6-7          | Interior View of Italian Restaurant                     | 31    |
|                                                 |      | 8-9          |                                                         | 32    |
| General Interior View (Sketch)                  |      | 10           | First Floor Vestibule leading to Gallery                | 33    |
| Auditorium Fover (Sketch)                       |      | II           | Detail of Italian Restaurant Door                       | 34    |
| Detail of Proscenium Arch and Stage             |      | 12-13        | View of Main Entrance Vestibule from Tea Lounge         | 35    |
| Ground Floor Plan, Queen's Road                 |      | 14           | Vestibule View leading to Tea Lounge and Italian        | 33.   |
|                                                 |      |              | D                                                       | 26 27 |
|                                                 | • •  | 15           |                                                         | 36-37 |
| First Floor Plan                                | • •  | 16           | Main Entrance Vestibule                                 | 38    |
| Second Floor Plan                               |      | 17           | ,, ,, ,, View leading to Stalls and Ship                |       |
| Details of Side Boxes in Auditorium             |      | 18-19        | Café                                                    | 39    |
| Basement Plan                                   |      | 20           | Vaulted Stairway to Italian Restaurant and Gallery      | 40    |
| Third Floor Plan                                |      | 21           |                                                         |       |
|                                                 |      |              |                                                         |       |