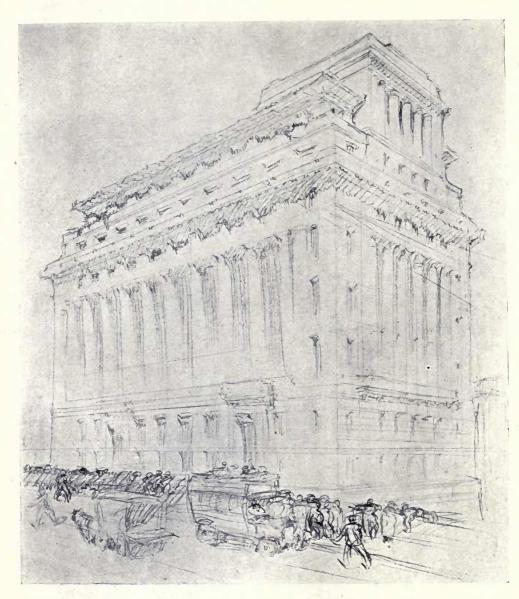

### ROYAL ACADEMY EXHIBITION REVIEW.

|          |               |                         |         |         |       | PAGE        |
|----------|---------------|-------------------------|---------|---------|-------|-------------|
| SIR JOHN | BURNET &      | PARTNERS, I Montagu     | e Plac  | e. W.(  | C. I. |             |
|          |               | View from River         |         |         |       | 2-3         |
| ,        |               | View from London Brid   | dge     |         |       |             |
| ,        |               | First Preliminary Sketo |         |         |       | 4 5 6       |
| ,        | , ,,          | Second Preliminary Sk   | etch    |         |       | 6           |
| ,        | , ,,          | Third Sketch showing    | Build   | ing 12  | 5-ft. |             |
|          |               | to wallhead, with       | two flo | oors in | the   |             |
|          |               | Roof                    |         |         |       | 7           |
| ,        | , ,,          | Elevation to Adelaide   |         |         |       | 8-9         |
| ,        | , ,,          | Ground Floor Plan       |         |         |       | IO          |
| ,        | , ,,          | Typical Floor Plan      |         |         |       | II          |
| ,        | , ,,          | Elevations to River an  |         | er Tha  | ames  |             |
|          |               | Street                  |         |         |       | 12-13       |
| ,        | , ,,          | Longitudinal Section    |         |         |       | 14          |
| COLLCUT  | T & HAMP.     | o Red Lion Square, W    | C T     |         |       |             |
| Mill     | Hill School V | Var Memorial            |         |         |       | Title page. |
| HARRIS   | E. VINCENT,   | 29 St. James' Square,   | S.W.    | Ι.      |       | 30          |
| Shef     | field Memoria | al Hall                 |         |         |       |             |
|          |               |                         |         |         |       |             |

NR

1 R15 V.53

| MEWES & DAVIS, 22 Conduit Street, W. I.   |       |        |      | THOL  |
|-------------------------------------------|-------|--------|------|-------|
| London County Westminster & Parr's Ba     | nk, I | td.: I | Head |       |
| Offices, Lothbury, E.C.                   |       |        |      |       |
| Model: First Premiated Design             |       |        |      | 15    |
| Model from View                           |       |        |      | 16    |
| Model: Another View                       |       |        |      | 17    |
| Detail                                    |       |        |      | 18-19 |
| Section A—B                               |       |        |      | 20    |
| Section C-D                               |       |        |      | 21    |
| Ground Floor Plan                         |       |        |      | 22    |
| First Floor Plan                          |       |        |      | 23    |
| Second Floor Plan                         |       |        |      | 24    |
| Perspective View                          |       |        |      | 25    |
| 42 Upper Brook Street, W                  |       |        |      | 29    |
| NEWTON, ERNEST & SONS, 4 Raymond Build    |       |        |      | - )   |
| W.С. т.                                   |       |        | ,    |       |
| Unningham Cahool Memorial Hall            |       |        |      | 31    |
| LOUIS DE SOISSONS, 7 Gray's Inn place, W. |       |        |      | 3.    |
| D 1 D                                     |       |        |      | 32    |
| SIR ASTON WEBB & SON, 19 Queen Anne's     |       |        | T    | 5~    |
| Design for the Bank of Chili, Santiago    |       |        |      | 26-27 |
| Ground Floor Plan                         |       |        |      | 28    |
|                                           | • •   |        |      | 20    |