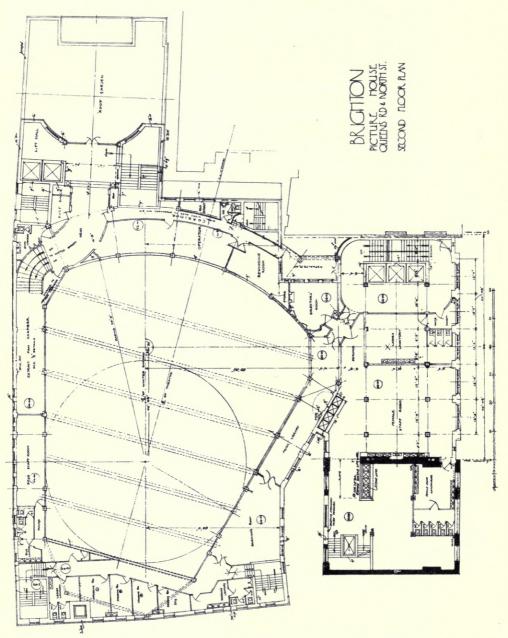

### THE REGENT THEATRE, BRIGHTON.

|                                                 |      | PAGE         |                                                         | PAGE  |
|-------------------------------------------------|------|--------------|---------------------------------------------------------|-------|
| ROBERT ATKINSON, 36 Bedford Square, W.C. I.     |      |              | ROBERT ATKINSON, 36 Bedford Square, W.C. I.             |       |
| Preliminary Colour Sketch                       |      | Frontispiece |                                                         | 22    |
| E i III                                         |      | T            | Back of Auditorium                                      | 23    |
| Elevation to North Street                       |      | 2-3          | Half Plan of Theatre Ceiling                            | 24-25 |
| Main Entrance, Queen's Road (Sketch)            |      | ~ 3          | Ship Café (Sketch)                                      | 26    |
| Decorations in Cornice: Queen's Road Eleva      |      | 4            |                                                         | 27    |
| C. J. L. Doman, Sculptor                        |      |              | Data the of Flace The line Destaurant                   | 28-20 |
|                                                 | • •  | 5            |                                                         |       |
| Decorative Panels in Main Entrance. C. J. L. Do | man, |              | Plan of First Floor: Italian Restaurant showing Ceiling | 30    |
| Sculptor                                        |      | 6-7          | Interior View of Italian Restaurant                     | 31    |
|                                                 |      | 8-9          |                                                         | 32    |
| General Interior View (Sketch)                  |      | 10           | First Floor Vestibule leading to Gallery                | 33    |
| Auditorium Fover (Sketch)                       |      | II           | Detail of Italian Restaurant Door                       | 34    |
| Detail of Proscenium Arch and Stage             |      | 12-13        | View of Main Entrance Vestibule from Tea Lounge         | 35    |
| Ground Floor Plan, Queen's Road                 |      | 14           | Vestibule View leading to Tea Lounge and Italian        | 33.   |
|                                                 |      |              | D                                                       | 26 27 |
|                                                 | • •  | 15           |                                                         | 36-37 |
| First Floor Plan                                | • •  | 16           | Main Entrance Vestibule                                 | 38    |
| Second Floor Plan                               |      | 17           | ,, ,, ,, View leading to Stalls and Ship                |       |
| Details of Side Boxes in Auditorium             |      | 18-19        | Café                                                    | 39    |
| Basement Plan                                   |      | 20           | Vaulted Stairway to Italian Restaurant and Gallery      | 40    |
| Third Floor Plan                                |      | 21           |                                                         |       |
|                                                 |      |              |                                                         |       |