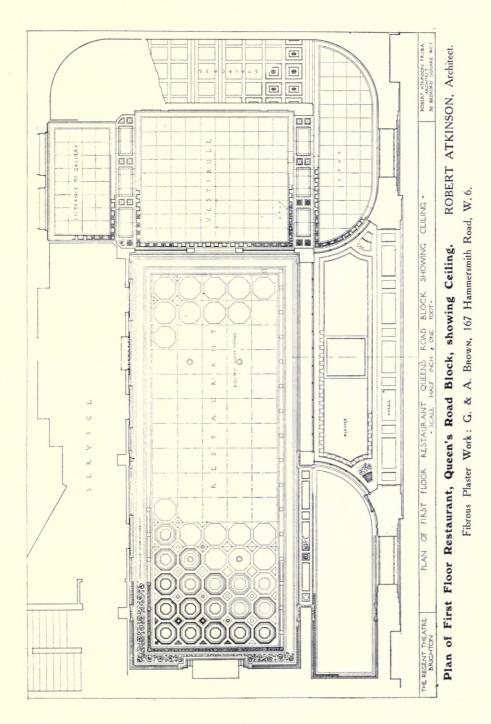

### THE REGENT THEATRE, BRIGHTON.

|                                                 |      | PAGE         |                                                         | PAGE  |
|-------------------------------------------------|------|--------------|---------------------------------------------------------|-------|
| ROBERT ATKINSON, 36 Bedford Square, W.C. I.     |      |              | ROBERT ATKINSON, 36 Bedford Square, W.C. I.             |       |
| Preliminary Colour Sketch                       |      | Frontispiece |                                                         | 22    |
| E i III                                         |      | T            | Back of Auditorium                                      | 23    |
| Elevation to North Street                       |      | 2-3          | Half Plan of Theatre Ceiling                            | 24-25 |
| Main Entrance, Queen's Road (Sketch)            |      | ~ 3          | Ship Café (Sketch)                                      | 26    |
| Decorations in Cornice: Queen's Road Eleva      |      | 4            |                                                         | 27    |
| C. J. L. Doman, Sculptor                        |      |              | Data the of Flace The line Destaurant                   | 28-20 |
|                                                 | • •  | 5            |                                                         |       |
| Decorative Panels in Main Entrance. C. J. L. Do | man, |              | Plan of First Floor: Italian Restaurant showing Ceiling | 30    |
| Sculptor                                        |      | 6-7          | Interior View of Italian Restaurant                     | 31    |
|                                                 |      | 8-9          |                                                         | 32    |
| General Interior View (Sketch)                  |      | 10           | First Floor Vestibule leading to Gallery                | 33    |
| Auditorium Fover (Sketch)                       |      | II           | Detail of Italian Restaurant Door                       | 34    |
| Detail of Proscenium Arch and Stage             |      | 12-13        | View of Main Entrance Vestibule from Tea Lounge         | 35    |
| Ground Floor Plan, Queen's Road                 |      | 14           | Vestibule View leading to Tea Lounge and Italian        | 33.   |
|                                                 |      |              | D                                                       | 26 27 |
|                                                 | • •  | 15           |                                                         | 36-37 |
| First Floor Plan                                | • •  | 16           | Main Entrance Vestibule                                 | 38    |
| Second Floor Plan                               |      | 17           | ,, ,, ,, View leading to Stalls and Ship                |       |
| Details of Side Boxes in Auditorium             |      | 18-19        | Café                                                    | 39    |
| Basement Plan                                   |      | 20           | Vaulted Stairway to Italian Restaurant and Gallery      | 40    |
| Third Floor Plan                                |      | 21           |                                                         |       |
|                                                 |      |              |                                                         |       |