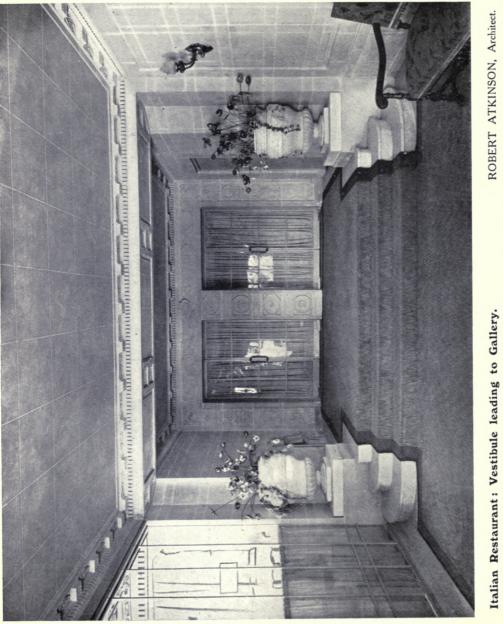

### THE REGENT THEATRE, BRIGHTON.

|                                                 |      | PAGE         |                                                         | PAGE  |
|-------------------------------------------------|------|--------------|---------------------------------------------------------|-------|
| ROBERT ATKINSON, 36 Bedford Square, W.C. I.     |      |              | ROBERT ATKINSON, 36 Bedford Square, W.C. I.             |       |
| Preliminary Colour Sketch                       |      | Frontispiece |                                                         | 22    |
| E i III                                         |      | T            | Back of Auditorium                                      | 23    |
| Elevation to North Street                       |      | 2-3          | Half Plan of Theatre Ceiling                            | 24-25 |
| Main Entrance, Queen's Road (Sketch)            |      | ~ 3          | Ship Café (Sketch)                                      | 26    |
| Decorations in Cornice: Queen's Road Eleva      |      | 4            |                                                         | 27    |
| C. J. L. Doman, Sculptor                        |      |              | Data the of Flace The line Destaurant                   | 28-20 |
|                                                 | • •  | 5            |                                                         |       |
| Decorative Panels in Main Entrance. C. J. L. Do | man, |              | Plan of First Floor: Italian Restaurant showing Ceiling | 30    |
| Sculptor                                        |      | 6-7          | Interior View of Italian Restaurant                     | 31    |
|                                                 |      | 8-9          |                                                         | 32    |
| General Interior View (Sketch)                  |      | 10           | First Floor Vestibule leading to Gallery                | 33    |
| Auditorium Fover (Sketch)                       |      | II           | Detail of Italian Restaurant Door                       | 34    |
| Detail of Proscenium Arch and Stage             |      | 12-13        | View of Main Entrance Vestibule from Tea Lounge         | 35    |
| Ground Floor Plan, Queen's Road                 |      | 14           | Vestibule View leading to Tea Lounge and Italian        | 33.   |
|                                                 |      |              | D                                                       | 26 27 |
|                                                 | • •  | 15           |                                                         | 36-37 |
| First Floor Plan                                | • •  | 16           | Main Entrance Vestibule                                 | 38    |
| Second Floor Plan                               |      | 17           | ,, ,, ,, View leading to Stalls and Ship                |       |
| Details of Side Boxes in Auditorium             |      | 18-19        | Café                                                    | 39    |
| Basement Plan                                   |      | 20           | Vaulted Stairway to Italian Restaurant and Gallery      | 40    |
| Third Floor Plan                                |      | 21           |                                                         |       |
|                                                 |      |              |                                                         |       |