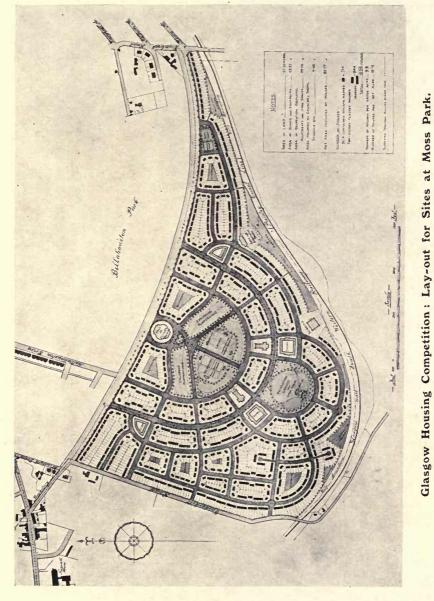

### For pages 1-48 see Volumes 51 & 52 Academy Architecture.

|                                                                                                            | PAGE     |                                                                                                                                             | PAGE     |
|------------------------------------------------------------------------------------------------------------|----------|---------------------------------------------------------------------------------------------------------------------------------------------|----------|
| ALLEN, E. G., 4 Arundel Street, Strand, W.C. 2<br>The L.G.B. and R.I.B.A. Cottage Competition              | 54       | MASSEY, H. L., Featherstone Buildings, Holborn, W.C. 1.<br>"Daily Mail" Workers' Homes Competition: 1st Prize<br>(Northern Industrial Area) | 49       |
| Glasgow Housing Competition: Lay-out for Sites at<br>Moss Park, and Prize Design                           | 60       | McAuley, J. J. & Brady, P. J.<br>L.G.B. and R.I.B.A. Housing Competition: Lay-out                                                           | 49       |
| DONNELLY, MOORE, KEEFE & ROBINSON, 14 Lower Sackville<br>Street, Dublin                                    |          | Scheme<br>Typical House with Plans                                                                                                          | 62<br>63 |
| Housing for the Working Classes in Ireland : Elevations<br>and Plans                                       | 64       | O'CALLAGHAN, WEBB & GIRON, 31 South Frederick St., Dublin<br>Housing for the Working Classes in Ireland : Lay-out                           | 62       |
| GRIECE, STANLEY W., 9 Gray's Inn Square, W.C.<br>Woodend Beaconsfield                                      |          | SIMMONS, E. & GLENCROSS, L., 2 John St., Bedford Row, W.C. 1<br>"Daily Mail" Workers' Homes Competition: 1st Prize                          |          |
| Design for a Small House<br>HAWKES, F. T., "Lynton," Woodside Avenue, Esher.                               | 48C      | (Midland Industrial Area, Leicester)                                                                                                        | 52<br>53 |
| The L.G.B. and R.I.B.A. Cottage Competition : rst Prize<br>Design                                          |          | STARK, M.<br>Glasgow Housing Competition: Plan of House with                                                                                |          |
| KNELLER, W. A., 12 Victoria Street, Nottingham<br>Nottingham Housing Competition : 1st Prize Design        | 58       | Fellings and Equipment, 1st Prize Design<br>THOMPSON, DANN, & TAYLOR, S. P., Ministry of Health,                                            | 61       |
| MARTIN, ARTHUR C., 9 New Square, Lincoln's Inn, W.C.<br>"Daily Mail" Workers' Homes Competition: 1st Prize |          | Whitehall, S.W.<br>City of Nottingham: Sherwood Estate Competition:                                                                         |          |
| (Southern & Midland Counties Rural Area)                                                                   | 50<br>51 | 3rd Prize Design                                                                                                                            | 57       |
|                                                                                                            |          | Ye Shoppes                                                                                                                                  | 56       |