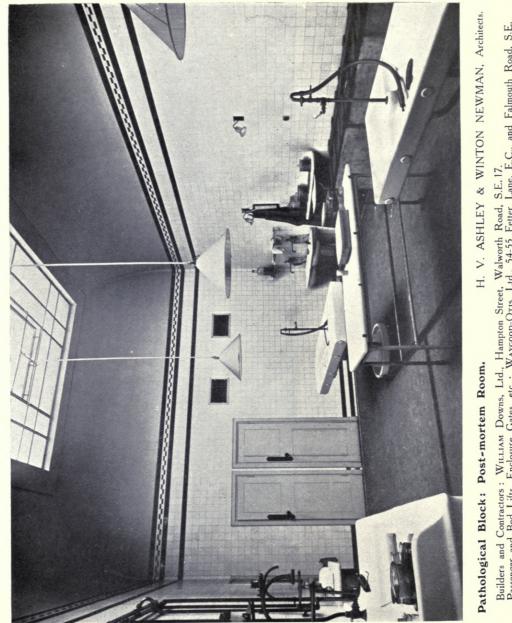

### THE ROYAL FREE HOSPITAL (OUT-PATIENTS' DEPARTMENT).

PACE

| H. V. ASHLEY & WINTON NEWMAN, 14 Gray's 1 | Inn So | W.C | . I. |     |
|-------------------------------------------|--------|-----|------|-----|
| Casualty Block: Out-Patients Departmen    |        |     |      | I   |
|                                           |        |     |      | 2   |
|                                           |        |     |      | 3   |
|                                           |        |     |      | 4   |
|                                           |        |     |      | 5   |
|                                           |        |     |      | 6   |
| ,, ,, Post-Mortem Room                    |        |     |      | 7   |
| Out-Patients' Waiting Hall                |        |     |      | 8-9 |