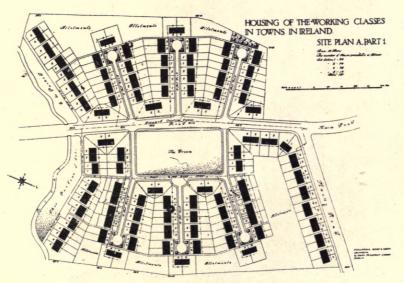

### For pages 1-48 see Volumes 51 & 52 Academy Architecture.

|                                                                                                            | PAGE     |                                                                                                                                             | PAGE     |
|------------------------------------------------------------------------------------------------------------|----------|---------------------------------------------------------------------------------------------------------------------------------------------|----------|
| ALLEN, E. G., 4 Arundel Street, Strand, W.C. 2<br>The L.G.B. and R.I.B.A. Cottage Competition              | 54       | MASSEY, H. L., Featherstone Buildings, Holborn, W.C. 1.<br>"Daily Mail" Workers' Homes Competition: 1st Prize<br>(Northern Industrial Area) | 49       |
| Glasgow Housing Competition: Lay-out for Sites at<br>Moss Park, and Prize Design                           | 60       | McAuley, J. J. & Brady, P. J.<br>L.G.B. and R.I.B.A. Housing Competition: Lay-out                                                           | 49       |
| DONNELLY, MOORE, KEEFE & ROBINSON, 14 Lower Sackville<br>Street, Dublin                                    |          | Scheme<br>Typical House with Plans                                                                                                          | 62<br>63 |
| Housing for the Working Classes in Ireland : Elevations<br>and Plans                                       | 64       | O'CALLAGHAN, WEBB & GIRON, 31 South Frederick St., Dublin<br>Housing for the Working Classes in Ireland : Lay-out                           | 62       |
| GRIECE, STANLEY W., 9 Gray's Inn Square, W.C.<br>Woodend Beaconsfield                                      |          | SIMMONS, E. & GLENCROSS, L., 2 John St., Bedford Row, W.C. 1<br>"Daily Mail" Workers' Homes Competition: 1st Prize                          |          |
| Design for a Small House<br>HAWKES, F. T., "Lynton," Woodside Avenue, Esher.                               | 48C      | (Midland Industrial Area, Leicester)                                                                                                        | 52<br>53 |
| The L.G.B. and R.I.B.A. Cottage Competition : rst Prize<br>Design                                          |          | STARK, M.<br>Glasgow Housing Competition: Plan of House with                                                                                |          |
| KNELLER, W. A., 12 Victoria Street, Nottingham<br>Nottingham Housing Competition : 1st Prize Design        | 58       | Fellings and Equipment, 1st Prize Design<br>THOMPSON, DANN, & TAYLOR, S. P., Ministry of Health,                                            | 61       |
| MARTIN, ARTHUR C., 9 New Square, Lincoln's Inn, W.C.<br>"Daily Mail" Workers' Homes Competition: 1st Prize |          | Whitehall, S.W.<br>City of Nottingham: Sherwood Estate Competition:                                                                         |          |
| (Southern & Midland Counties Rural Area)                                                                   | 50<br>51 | 3rd Prize Design                                                                                                                            | 57       |
|                                                                                                            |          | Ye Shoppes                                                                                                                                  | 56       |