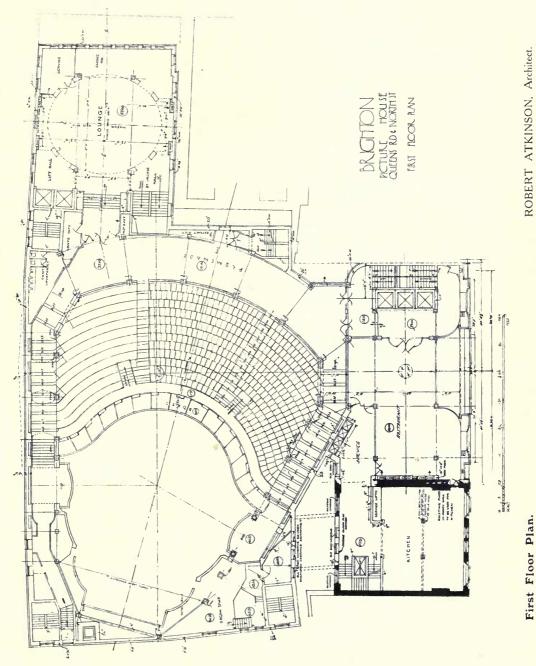

### THE REGENT THEATRE, BRIGHTON.

|                                                 |      | PAGE         |                                                         | PAGE  |
|-------------------------------------------------|------|--------------|---------------------------------------------------------|-------|
| ROBERT ATKINSON, 36 Bedford Square, W.C. I.     |      |              | ROBERT ATKINSON, 36 Bedford Square, W.C. I.             |       |
| Preliminary Colour Sketch                       |      | Frontispiece |                                                         | 22    |
| E i III                                         |      | T            | Back of Auditorium                                      | 23    |
| Elevation to North Street                       |      | 2-3          | Half Plan of Theatre Ceiling                            | 24-25 |
| Main Entrance, Queen's Road (Sketch)            |      | ~ 3          | Ship Café (Sketch)                                      | 26    |
| Decorations in Cornice: Queen's Road Eleva      |      | 4            |                                                         | 27    |
| C. J. L. Doman, Sculptor                        |      |              | Data the of Flace The line Destaurant                   | 28-20 |
|                                                 | • •  | 5            |                                                         |       |
| Decorative Panels in Main Entrance. C. J. L. Do | man, |              | Plan of First Floor: Italian Restaurant showing Ceiling | 30    |
| Sculptor                                        |      | 6-7          | Interior View of Italian Restaurant                     | 31    |
|                                                 |      | 8-9          |                                                         | 32    |
| General Interior View (Sketch)                  |      | 10           | First Floor Vestibule leading to Gallery                | 33    |
| Auditorium Fover (Sketch)                       |      | II           | Detail of Italian Restaurant Door                       | 34    |
| Detail of Proscenium Arch and Stage             |      | 12-13        | View of Main Entrance Vestibule from Tea Lounge         | 35    |
| Ground Floor Plan, Queen's Road                 |      | 14           | Vestibule View leading to Tea Lounge and Italian        | 33.   |
|                                                 |      |              | D                                                       | 26 27 |
|                                                 | • •  | 15           |                                                         | 36-37 |
| First Floor Plan                                | • •  | 16           | Main Entrance Vestibule                                 | 38    |
| Second Floor Plan                               |      | 17           | ,, ,, ,, View leading to Stalls and Ship                |       |
| Details of Side Boxes in Auditorium             |      | 18-19        | Café                                                    | 39    |
| Basement Plan                                   |      | 20           | Vaulted Stairway to Italian Restaurant and Gallery      | 40    |
| Third Floor Plan                                |      | 21           |                                                         |       |
|                                                 |      |              |                                                         |       |