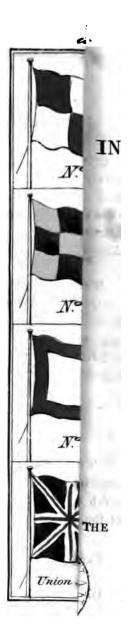

The flags and pendants used are fifteen, exclusively of the Union Jack, with which every vessel is supposed to be provided, and are exemplified in Plate No. 1. They are as follow:—

The Ten Numerical Flags, which represent the ten figures in arithmetic, and are used throughout the whole Code of Signals.

The Union Jack, which is hoisted over the number of a man of war, in Part the First.

The First and Second Distinguishing Pendants, which are hoisted over the number, or at some other mast head, when the number of a merchantman is shown in Part the Third.

The Rendezvous Flag, which is hoisted over the number of Lighthouses, Ports, Headlands, &c. in Part the Fourth, and occasionally at some other mast head or below the number, as explained at the head of List of Ports, Headlands, &c.

The Telegraph Flag, which is hoisted at some other mast head when the numbers in Part the Sixth are shown.

The Numeral Pendant, which is hoisted over a number when

#### PREFACE.

merely the figures are intended to be shown, and is hoisted between the numbers when the latitude or longitude is required.

The Sentences in Part the Fifth have no distinguishing flag, but are represented by the Numerical Flags alone.