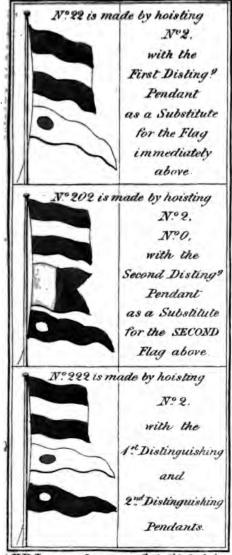

# PLATE Nº 8, TRIEGRAPHIC COMMUNICATION, Showing how the 1 th 2 th Desting weeking Products are to be used as Substitutes in case of Numerals +

+NB In case of a THIRD Substitute being at any time required the UNION JACK, may be used for this purpose being then as a Substitute for the THIRD Flag above.

- 5. A selection of Sentences.
- 6. The Vocabulary.

It will also be observed, that every number is omitted in which the same figure occurs twice, as in 101, 556, &c. by which means a substitute flag and pendant are rendered unnecessary. But as substitutes will at times be required, the First and Second Distinguishing Pendants are used for this purpose, the explanation of which is fully given in Plate No. 3.