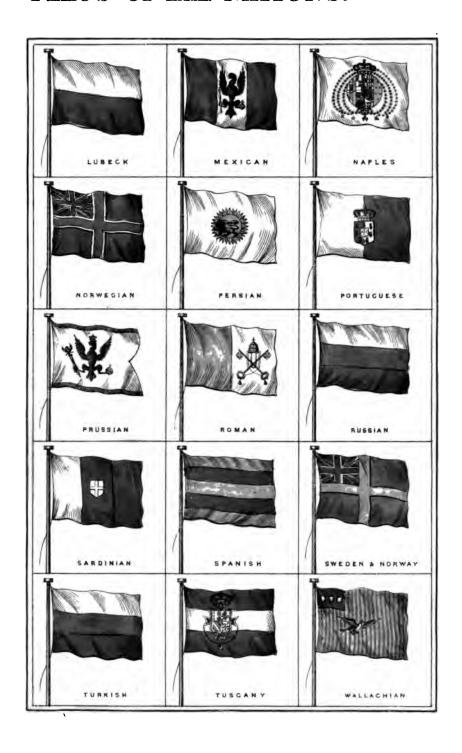

#### NOTE TO THE ELEVENTH EDITION.

With the view of rendering this Code of Signals as complete and as perfect as possible, there has been added to the present Edition a plate of the Mercantile Flags of those nations whose Merchant Vessels are more frequently met with at sea; the list of Lighthouses has not only been much enlarged in number, but for the first time it has been rendered still more serviceable by the addition of the description of light, whether fixed or revolving, its latitude and longitude, and the number of miles at which it is visible; and to afford greater facility in reference, the Sentences have been further extended by reduplication.

## FLAGS OF ALL NATIONS.