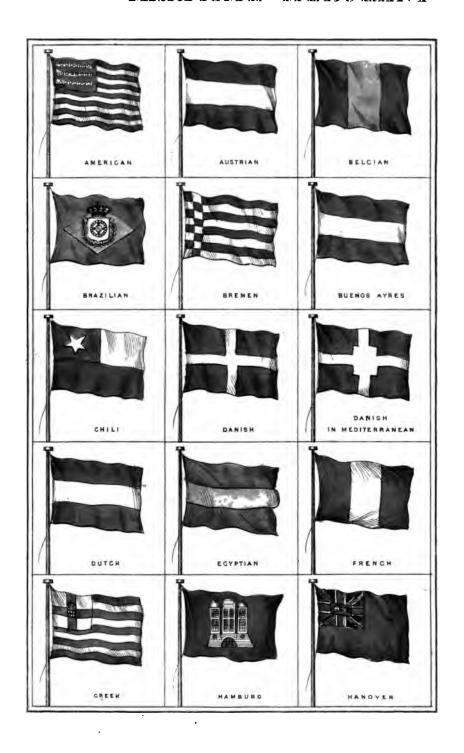

#### NOTE TO THE ELEVENTH EDITION.

With the view of rendering this Code of Signals as complete and as perfect as possible, there has been added to the present Edition a plate of the Mercantile Flags of those nations whose Merchant Vessels are more frequently met with at sea; the list of Lighthouses has not only been much enlarged in number, but for the first time it has been rendered still more serviceable by the addition of the description of light, whether fixed or revolving, its latitude and longitude, and the number of miles at which it is visible; and to afford greater facility in reference, the Sentences have been further extended by reduplication.

## FLAGS OF ALL NATIONS.