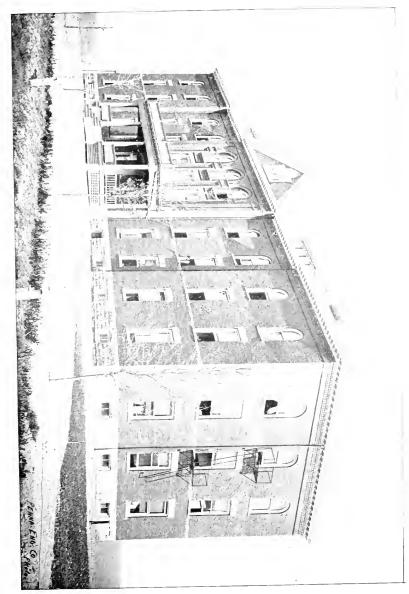

|
| Woodward, Frank J       |               |                          |
| Woodward, Harry         |               |                          |
| Younkins, Harry E       | Indiana       | 718 Church St            |
|                         |               | into ondron ottaining    |

†Deceased.

# Summary of Attendance.

|                          | Gentlemen.      | Ladies. | Total |
|--------------------------|-----------------|---------|-------|
| Fall Term                | 201             | 444     | 645   |
| Winter Term              |                 | 425     | 628   |
| Spring Term              | 227             | 529     | 756   |
| Total                    |                 | •       |       |
| Number of different stud | ents during yea | ır      | 905   |

24



SILAS M. CLARK HALL

# Courses of Study for Pennsylvania State Normal Schools.

[As revised and adopted at a meeting of Normal School Principals held at Harrisburg, November 8, 1900.]

# Regular Course.

(Studies marked with (\*) are to be reviewed in Senior Year.)

#### JUNIOR YEAR.

Pedagogics:-School Management.

Language:-English Grammar,\* Reading and Orthography, Latin to Cæsar.

Mathematics:—Arithmetic,\* Algebra.

Natural Science:-Physiology, Botany.

*Historical Science:*—Geography,\* U. S. History,\* Civil Government of the United States and Pennsylvania.

*Arts:*—Penmanship (an approved system, with a fair handwriting), Drawing (daily lessons for at least 20 weeks), Vocal Music (elementary principles and daily exercises for at least 10 weeks), Bookkeeping (single entry, with a