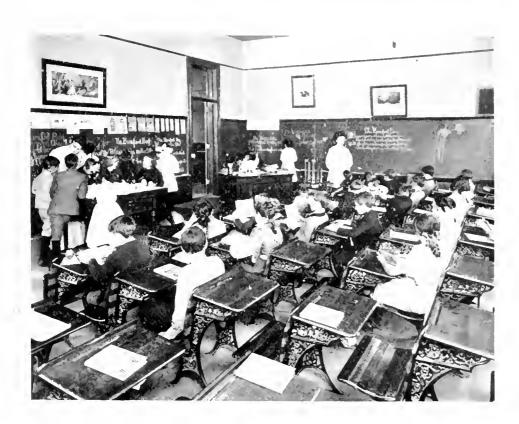

#### The Laboratories

For physics, chemistry and biology are located on the first floor of Leonard Hall. Few, if any, normal schools in this country are better equipped for science work than is Indiana. These laboratories are supplied with every necessary instrument and equipment for individual study.