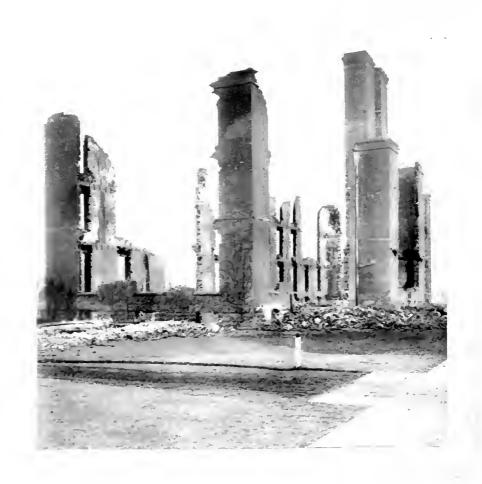

In 1893, there was erected upon our campus a brick residence for men students. The building was forty by one hundred feet, and consisted of a basement and three stories. In February, 1906, this building burned to the ground. There were excellent fire escapes, so not only were no lives lost, but there were no serious injuries.