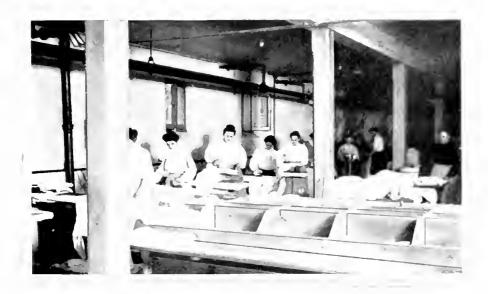

# Laundry

The Institution owns a first-class laundry, and has it under the management of competent people. The price of board here includes free laundry to the extent of ten plain pieces a week, in addition to towels and napkins. In the basement of the girls' residence is a place to do washing and ironing for the use of girls only, and many of them attend to the laundering of their own handkerchiefs and other small pieces.