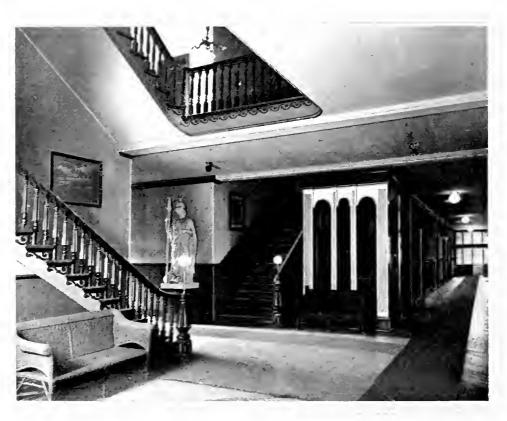

Among the notable men present upon the opening day of the school was one of Pennsylvania's most famous educators, then State Superintendent of Public Instruction, James P. Wickersham, who stated in his public address that it was his opinion that Indiana's first building was the largest, finest and best planned structure, devoted to normal school education, in the United States. A monument to its founders, that building still stands, and in honor of the first president of the board of trustees, it is known as John Sutton Hall.