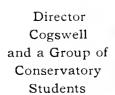

#### Officers of the Faculty

Principal: James E. Ament.

Preceptress: Jane E. Leonard.

Preceptor: William J. Jack.

Director of Musical Conservatory: Hamlin E. Cogswell.

Principal of the Business School: Earnest B. Race.