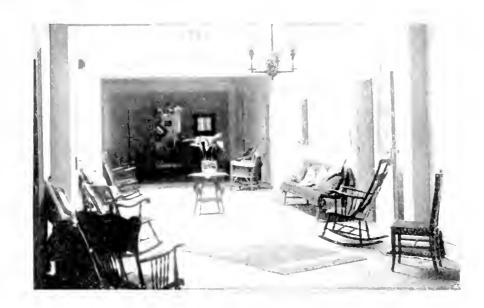

Pennsylvania State Normal School, Indiana, Pa.-Main Building.

Recitation Building
Jane E. Leonard
Hall

The year 1903 marked a strong advance in Indiana's material equipment The Normal's Recitation Hall was then erected. It stands just to the southward of Wilson Hall, completing the east wing of the quadrangle. A stately structure it is, and one of the most beautiful on the campus. The dimensions are a frontage of one hundred thirty feet and a depth of one hundred twenty-three. The building is the school proper of the Normal and contains twenty-four large, beautiful rooms. The trustees honored themselves by naming this building after one of their most widely known and most faithful teachers, Jane E. Leonard.