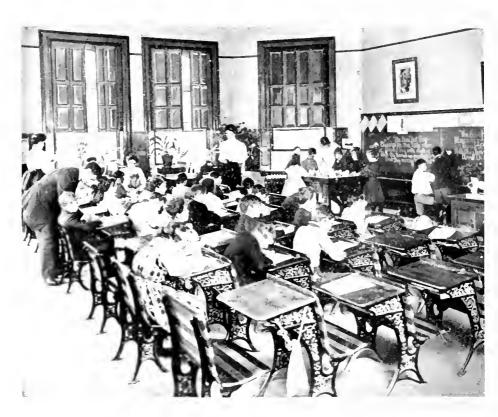

#### The Laboratories

For physics, chemistry and biology are located on the first floor of Leonard Hall. Few, if any, normal schools in this country are better equipped for science work than is Indiana. These laboratories are supplied with every necessary instrument and equipment for individual study.