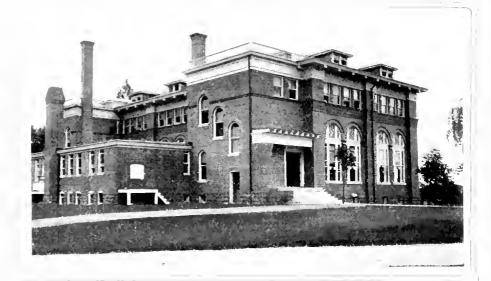

In 1893, also, the board erected, to the northward of the main building, The Model School, and named it in honor of their third president, the  $\Lambda$ . W. Wilson Hall. This building contains eight large, airy class rooms, with ample play rooms in the basement for use on stormy days.

Pennsylvania State Normal School, Indiana, Pa.-Main Building.

Recitation Building
Jane E. Leonard
Hall

The year 1903 marked a strong advance in Indiana's material equipment The Normal's Recitation Hall was then erected. It stands just to the southward of Wilson Hall, completing the east wing of the quadrangle. A stately structure it is, and one of the most beautiful on the campus. The dimensions are a frontage of one hundred thirty feet and a depth of one hundred twenty-three. The building is the school proper of the Normal and contains twenty-four large, beautiful rooms. The trustees honored themselves by naming this building after one of their most widely known and most faithful teachers, Jane E. Leonard.