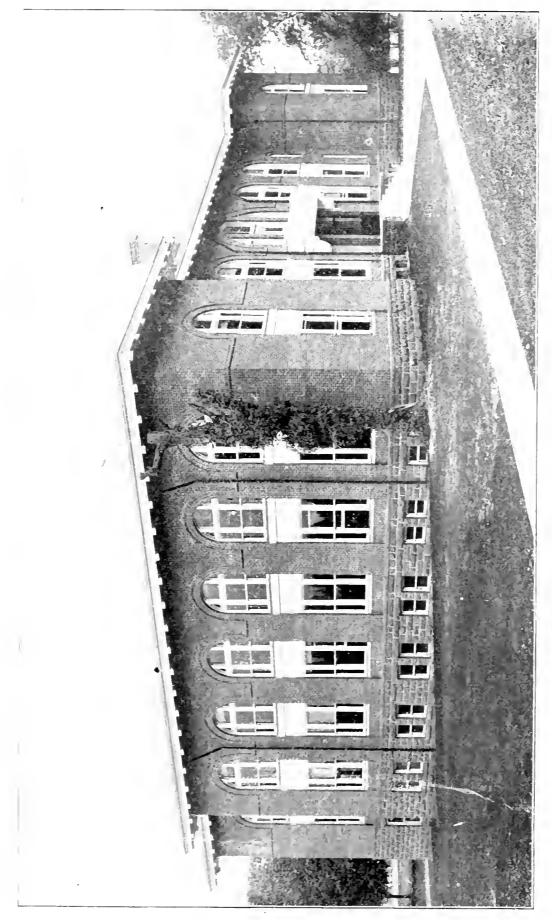

Among the notable men present upon the opening day of the school was one of Pennsylvania's most famous educators, then State Superintendent of Public Instruction, James P. Wickersham, who stated in his public address that it was his opinion that Indiana's first building was the largest, finest and best planned structure, devoted to normal school education, in the United States. A monument to its founders, that building still stands, and in honor of the first president of the board of trustees, it is known as John Sutton Hall.

In 1893, there was erected upon our campus a brick residence for men students. The building was forty by one hundred feet, and consisted of a basement and three stories. In February, 1906, this building burned to the ground. There were excellent fire escapes, so not only were no lives lost, but there were no serious injuries.

The ruins were not cold before the trustees were planning for a larger and better dormitory for our young men, and in January, 1907, the Indiana boys took possession of one of the best school residences for men in the State. The building stands upon the site of the old one, but is somewhat larger, and is known as Clark Hall, in honor of the board's second president, Justice Silas M. Clark.

In 1893, also, the board erected, to the northward of the main building, The Model School, and named it in honor of their third president, the  $\Lambda$ . W. Wilson Hall. This building contains eight large, airy class rooms, with ample play rooms in the basement for use on stormy days.

Pennsylvania State Normal School, Indiana, Pa.-Main Building.

Recitation Building
Jane E. Leonard
Hall

The year 1903 marked a strong advance in Indiana's material equipment The Normal's Recitation Hall was then erected. It stands just to the southward of Wilson Hall, completing the east wing of the quadrangle. A stately structure it is, and one of the most beautiful on the campus. The dimensions are a frontage of one hundred thirty feet and a depth of one hundred twenty-three. The building is the school proper of the Normal and contains twenty-four large, beautiful rooms. The trustees honored themselves by naming this building after one of their most widely known and most faithful teachers, Jane E. Leonard.

During that same year, there was erected to the westward of the south wing of John Sutton Hall another most beautiful and imposing structure, one hundred twenty-three by ninety-two feet in size and three stories high. In the basement of this building is the laundry and storage, while on the first floor are the kitchens, dining room, and the Steward's office; the Musical Conservatory occupies the second story, while the third floor contains rooms used by the Institution's domestic help. This building is known as Thomas Sutton Hall in honor of the President of the Board of Trustees.