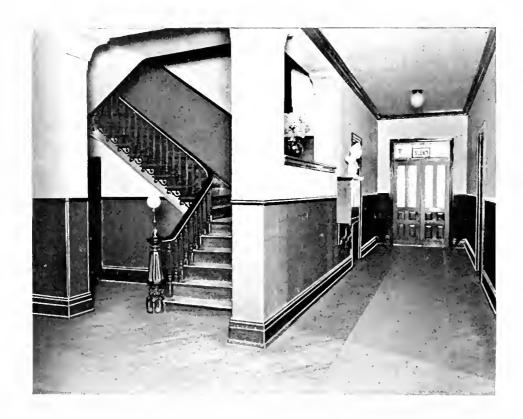

Among the notable men present upon the opening day of the school was one of Pennsylvania's most famous educators, then State Superintendent of Public Instruction, James P. Wickersham, who stated in his public address that it was his opinion that Indiana's first building was the largest, finest and best planned structure, devoted to normal school education, in the United States. A monument to its founders, that building still stands, and in honor of the first president of the board of trustees, it is known as John Sutton Hall.