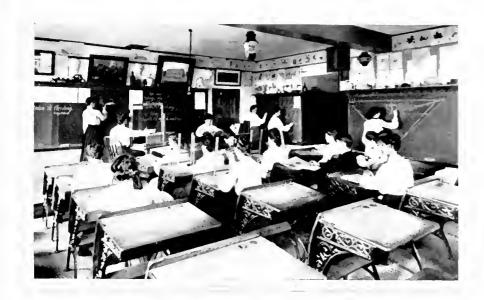

#### The Laboratories

For physics, chemistry and biology are located on the first floor of Leonard Hall. Few, if any, normal schools in this country are better equipped for science work than is Indiana. These laboratories are supplied with every necessary instrument and equipment for individual study.

#### The Library

A good reference library is accessible every day to all students. Here are found the leading encyclopedias, dictionaries and other standard reference books, historical charts, maps and other conveniences so essential to successful student life.

There is also a large library of choice works of history, biography and literature free to all students.

It is not the aim to mass books merely for the sake of making a large library; but we do aim to have every usable book and periodical.