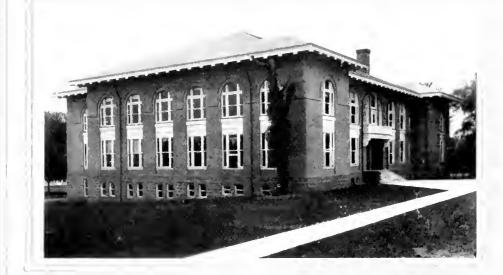

In 1893, also, the board erected, to the northward of the main building, The Model School, and named it in honor of their third president, the  $\Lambda$ . W. Wilson Hall. This building contains eight large, airy class rooms, with ample play rooms in the basement for use on stormy days.