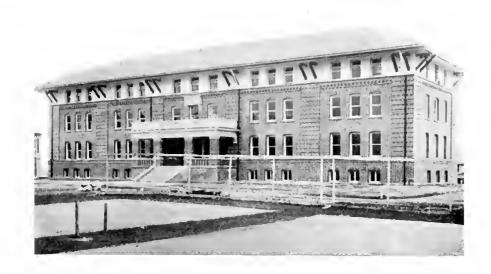

Pennsylvania State Normal School, Indiana, Pa.-Main Building.

Recitation Building
Jane E. Leonard
Hall

The year 1903 marked a strong advance in Indiana's material equipment The Normal's Recitation Hall was then erected. It stands just to the southward of Wilson Hall, completing the east wing of the quadrangle. A stately structure it is, and one of the most beautiful on the campus. The dimensions are a frontage of one hundred thirty feet and a depth of one hundred twenty-three. The building is the school proper of the Normal and contains twenty-four large, beautiful rooms. The trustees honored themselves by naming this building after one of their most widely known and most faithful teachers, Jane E. Leonard.