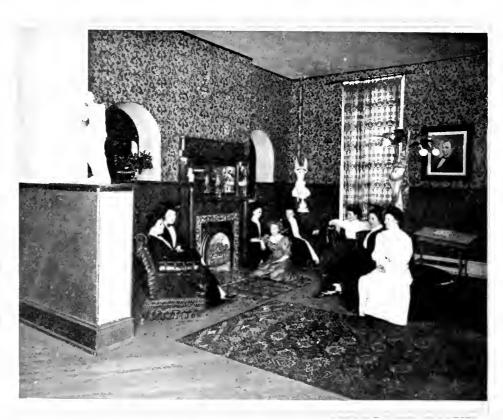

# Social Life

The residence of the young ladies and that of the young gentlemen who attend this Institution are entirely separate. All use the same dining room, however, which adds greatly to the social and cultural life of the school.

All social events in which the sexes mingle are under the direct charge of a faculty committee.