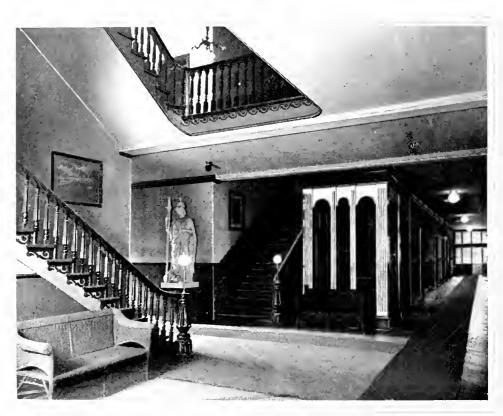

Among the notable men present upon the opening day of the school was one of Pennsylvania's most famous educators, then State Superintendent of Public Instruction, James P. Wickersham, who stated in his public address that it was his opinion that Indiana's first building was the largest, finest and best planned structure, devoted to normal school education, in the United States. A monument to its founders, that building still stands, and in honor of the first president of the board of trustees, it is known as John Sutton Hall.