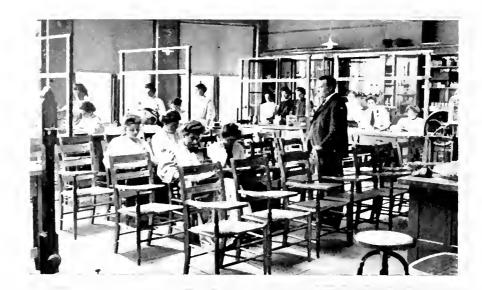

#### The Laboratories

For physics, chemistry and biology are located on the first floor of Leonard Hall. Few, if any, normal schools in this country are better equipped for science work than is Indiana. These laboratories are supplied with every necessary instrument and equipment for individual study.