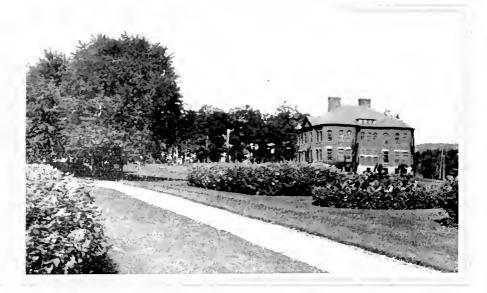

Pennsylvania State Normal School, Indiana, Pa.-Main Building.

Recitation Building
Jane E. Leonard
Hall

The year 1903 marked a strong advance in Indiana's material equipment The Normal's Recitation Hall was then erected. It stands just to the southward of Wilson Hall, completing the east wing of the quadrangle. A stately structure it is, and one of the most beautiful on the campus. The dimensions are a frontage of one hundred thirty feet and a depth of one hundred twenty-three. The building is the school proper of the Normal and contains twenty-four large, beautiful rooms. The trustees honored themselves by naming this building after one of their most widely known and most faithful teachers, Jane E. Leonard.