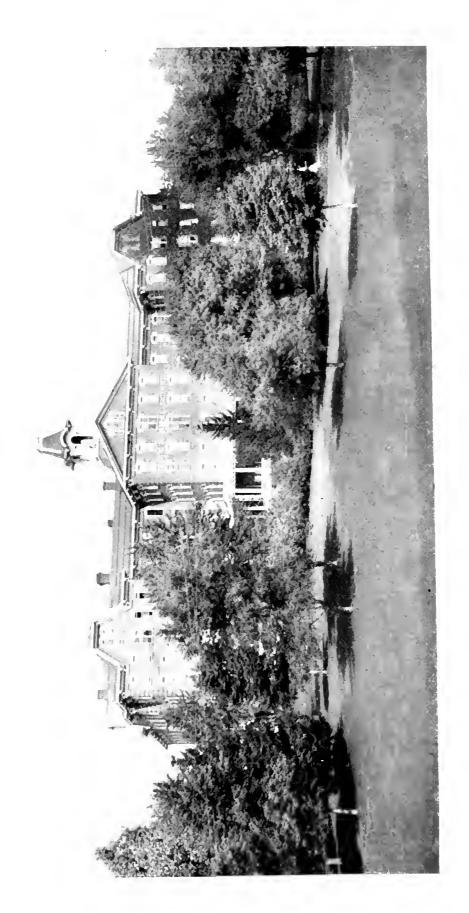

Pennsylvania State Normal School, Indiana, Pa.-Main Building.

Recitation Building
Jane E. Leonard
Hall

The year 1903 marked a strong advance in Indiana's material equipment The Normal's Recitation Hall was then erected. It stands just to the southward of Wilson Hall, completing the east wing of the quadrangle. A stately structure it is, and one of the most beautiful on the campus. The dimensions are a frontage of one hundred thirty feet and a depth of one hundred twenty-three. The building is the school proper of the Normal and contains twenty-four large, beautiful rooms. The trustees honored themselves by naming this building after one of their most widely known and most faithful teachers, Jane E. Leonard.

Down the Quadrangle