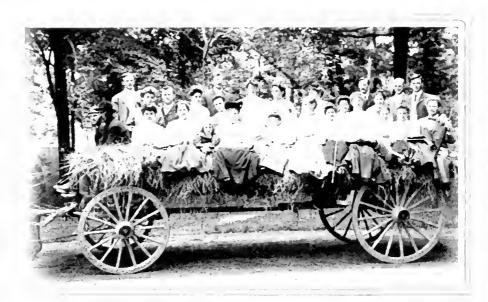

In the government of the School, the largest liberty, consistent with good

Ready for the Hay Ride

work and order, is allowed. The disciplinary power of the Institution is brought to bear upon the student, only to bring him to a rational understanding of freedom, and to lead him to such self-government as will make him capable in the future of wisely governing others who shall become his pupils.