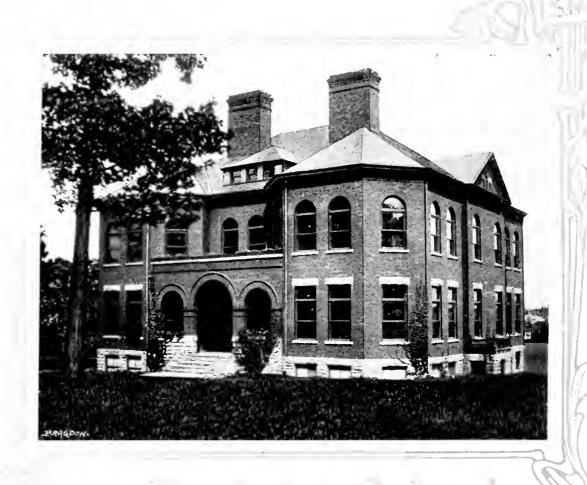

Pennsylvania State Normal School, Indiana, Pa.-Main Building.

Recitation Building
Jane E. Leonard
Hall

The year 1903 marked a strong advance in Indiana's material equipment The Normal's Recitation Hall was then erected. It stands just to the southward of Wilson Hall, completing the east wing of the quadrangle. A stately structure it is, and one of the most beautiful on the campus. The dimensions are a frontage of one hundred thirty feet and a depth of one hundred twenty-three. The building is the school proper of the Normal and contains twenty-four large, beautiful rooms. The trustees honored themselves by naming this building after one of their most widely known and most faithful teachers, Jane E. Leonard.