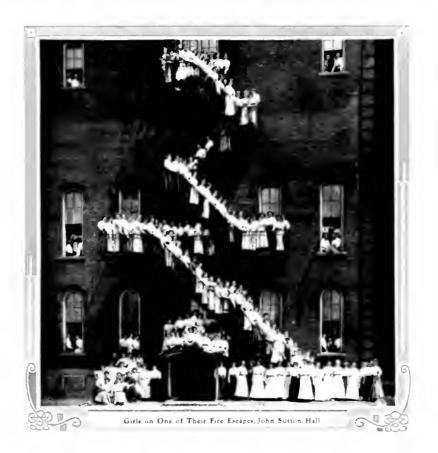

In 1893 there was erected upon our campus a briek residence for men students. The building was fort by one hundred feet, and consisted of a basement anothere stories. In Lebruary, 1906, this building burnet to the ground. There were excellent fire escapes, so not only were no lives lest, but there were no serious minries.

On account of our method of lighting and heating. the possibility of a fire is small, while danger from it is reduced to a minimum by ample arrangements for extinguishment, and by fire escapes abundantly provided for each floor and for each room. Two new and improved fire escapes were added this past year