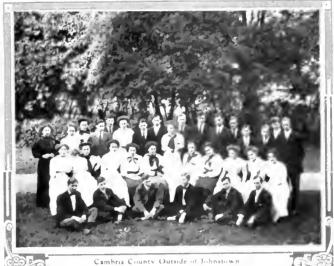

|
| Rutledge, Laura Edua     |             |                  |         |
| Ryan, Anna Marie         | Johnstown   | 212 Wood St      | Penn    |
| Sagerson, Florence H     | . Iohnstown | 332 Locust St    | . Penn  |
| Seanor, Estella Blanche. | Indiana     | .3rd St          | . Penn  |
| Sexton, James Hall       |             |                  |         |
| Shaney, Olive Margaret   |             |                  |         |
| Shrvock, C. Homer        | Wilmore     | .Cambria         | . Penn  |
| Sligh, Agnes McConnell   |             |                  |         |
| Smith, Emma C            |             |                  |         |
| Spraggon, Ethel          |             |                  |         |
| Siarr, Kathryn M         | Kittanning  | Armstrong        | . Penn. |



| Name                | Postatice    | Street or County