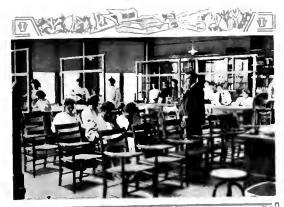

A Class at Work in Physics

rooms are carpeted and have plain shades to the windows.

The night watchman has his headquarters in this building, and makes the rounds of all the buildings on the campus four times each night.