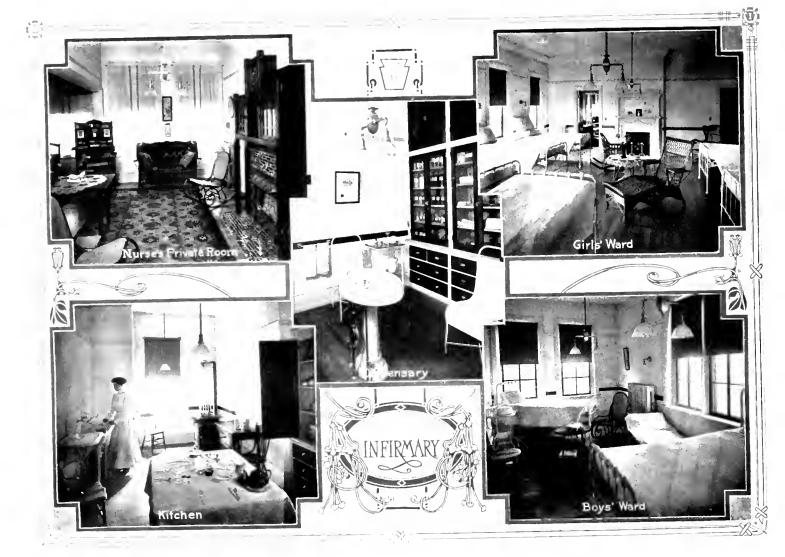

## NORMAL SCHOOL

## Faculty—Concluded

| HOFF STEWART, Pd. B., Graduate, Pennsylvania State Normal School, Indiana; teacher in public schools, Indiana, Pa.; studesity, summer, student, School of Pedagogy, Chantauqua, N. Y., summer 1903; teacher in State No. ana, Pa., 1890-1906; in present position since 1906 | lent. Clark Umyer-    |
|------------------------------------------------------------------------------------------------------------------------------------------------------------------------------------------------------------------------------------------------------------------------------|-----------------------|
| MARGARI   D. MOORE.  Graduate, high school, Hornell, N. Y.; graduate, State Normal, Genesco, N. Y.; teacher in public York, 1897-1905, teacher in Susan B. Anthony School, Rochester, 1905-6; in present position since 190                                                  | ic schools of New     |
| MALVINA GARMAN RIDDLE, Pd. B., Graduate, State Normal, Indiana, Pa., 1882; teacher in public schools, Greensburg, Pa., 1883-5; teacher Indiana, Pa., 1893-6; student, summer school, Chantanqua, N. Y., 1894 and 1898, in present positio                                    | er in public schools, |
| ERNLST B. RACE. WILLIAM F. SMITH Manager of B WINIFFED FOWLES. Secretary                                                                                                                                                                                                     | Book Department -     |
| JEANETTE McCullough (Graduate Nurse)                                                                                                                                                                                                                                         | rge of Infirmary      |
| MARGARIT FAIR                                                                                                                                                                                                                                                                | . Assistant Nurse     |
| MARGARUT RUSING.                                                                                                                                                                                                                                                             | .Assistant Nurse      |
| Ioseph I. Tracea                                                                                                                                                                                                                                                             | Steward               |
| Mrs. Joseph J. Tracey                                                                                                                                                                                                                                                        | Housekeeper           |
| TACOB F. REHM                                                                                                                                                                                                                                                                | (hef                  |
| Maurice F. Hile                                                                                                                                                                                                                                                              | ector of Laundry      |
| DWID A. FLEMING                                                                                                                                                                                                                                                              | r and Electrician     |
| CLMR FLEMING. Assistant Enginee.                                                                                                                                                                                                                                             | r ana Electrician     |
| J. A. H. Longwill.                                                                                                                                                                                                                                                           | . Treua Carpenier     |
| Cieorge Snyder. D. G. Evans.                                                                                                                                                                                                                                                 | Cialit Watchman       |
| Margaret Smith Janitress.                                                                                                                                                                                                                                                    | John Sutton Hall      |
| Mrs. R. D. Neil. Janitross,                                                                                                                                                                                                                                                  | John Sutton Hall      |
| Mrs. Mabel Luker. Janitress,                                                                                                                                                                                                                                                 | John Sutton Hall      |
| Mrs. B. Stewart. Janit                                                                                                                                                                                                                                                       | tress, Clark Hall     |
| I W. HouseholderJanit                                                                                                                                                                                                                                                        | tor, Leonard Fittli   |
| LUTHER ROOFJan                                                                                                                                                                                                                                                               | itor, Wilson Hall     |
| Marine Language                                                                                                                                                                                                                                                              | Porter                |