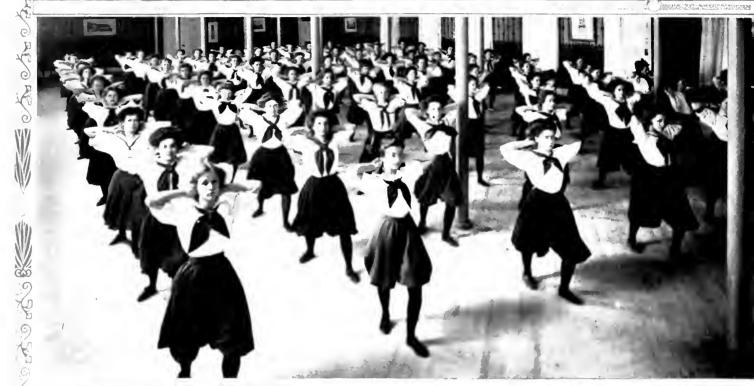

A Class at Work in Physics

rooms are carpeted and have plain shades to the windows.

The night watchman has his headquarters in this building, and makes the rounds of all the buildings on the campus four times each night.