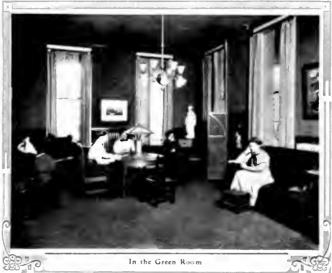

individuals or as a school. The impromptu dramatization of stories leads to a vigorous style and is a splendid means of arousing the imagination and increasing the child's yocabulary.

The written exercises are frequent but short. A child loses interest and zest if he is required to write too much. He becomes fatigued and as a result does careless work, thus defeating the purpose of the lesson. Nearly all written exercises are done in school under the watchful eye of the teacher. In the lower grades sentence work only is required; gradually the pupils gain the power to reproduce the stories of the reading and literature lessons, and to write up the accounts of the imaginary journeys in geography. They keep a journal, a weather record, a notebook for their observations in nature study and



their themes in history. Finally they arrive at the stage of original composition. No slovenly work is accepted. Little re-writing is permitted. The first draft must represent the best effort of which the pupil is capable.

Formal language lessons are few in number. Under this head the dictates of custom in punctuation, capitalization and sentence structure may be considered.

Although the study of grammar is deferred until the seventh year, the more common grammatical terms may be used freely as occasion requires much earlier in the course,









### Nature Study

The work in Nature Study is based on the child's observation and experience. All reading that is done in connection with this subject follows, not precedes, original investigation.

The materials are the every day natural s