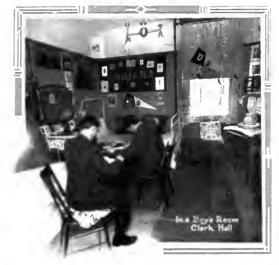

#### The Laboratories

For physics, chemistry and biology are located on the first floor of Leonard Hall. Few, if any, normal schools in this country are better equipped for science work than is Indiana.

These laboratories are supplied with every necessary instrument and equipment for individual study.

NORMAL