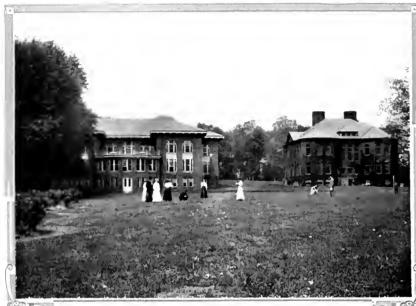

Among the notable men present upon the opening day of the school was one of Pennsylvania's rest famous objectors, then State Superintendent of Publishmetric tion, James P. Wickersham, who stated in hispiddle address that it was his opinion that Indiana's first building was the largest, finest and best planne's structure, devoted to normal school education, in the United States. A monument to its founders, that building still stands, and in honor of the first presentent of the board of trustees, it is known as John Section Hall.

site of the old one, but is somewhat larger, and is known as Clark Hall, in honor of the board's second president, the late Justice Silas M. Clark, of the Supreme Bench.

In 1893, also, the board creeted, to the northward of main building. The Model School, and named it in honor of their third president, the A. W. Wilson Hall. This building contains eight large, airy class-rooms, with ample play rooms in the basement for use on stormy days.

The year 1903 marked a strong advance in Indiana's material coupment. The Normal's Recitation Hall was then erected. It stands just to the southward of Wilson Hall, completing the east wing of the quadrangle. A stately structure it is and one of the most beautiful on the campus. The dimensions are a frontage of one hundred thirty feet and a depth of one hundred twenty-three. The brilding is the school proper of the Normal and contains twenty-four large, beautiful rooms. The trustees honored themselves by naming this building after one of their most widely known and most faithful teachers, Iane E. Leonard.

During that same year there was erected to the westward of the south wing of John Sutton Hall another most beautiful and imposing structure, one hundred twenty-three by ninety-two feet in size and three stories high. In the basement of this building is the laundry and storage, while on the first floor are the kitchens, dining room, and the Steward's office; the Musical Conservatory occupies the second story, while the third floor is used as a dormitory. This building is known as Thomas Sutton Hall, in honor of the President of the Board of Trustees.