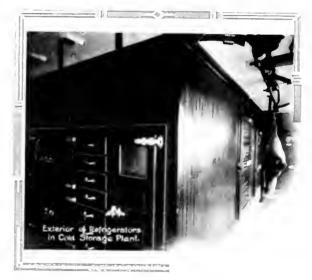

During the past few years something more than \$50,000 have been spent in improving the institution's plant, the most noteworthy improvement being the erection of a cold storage plant in connection with the refectory. This cold storage plant is pronounced by experts to be one of the very best in all the country. It enables the school to manufacture its own ice, and to furnish its students at all times with the choicest fresh meats.