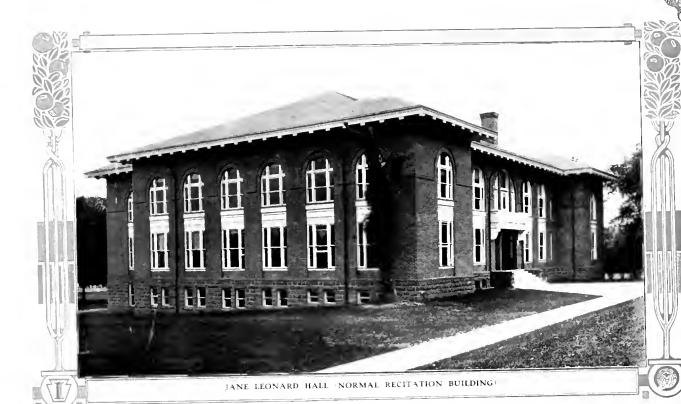

The year 1903 marked a strong advance in Indiana's material coupment. The Normal's Recitation Hall was then erected. It stands just to the southward of Wilson Hall, completing the east wing of the quadrangle. A stately structure it is and one of the most beautiful on the campus. The dimensions are a frontage of one hundred thirty feet and a depth of one hundred twenty-three. The brilding is the school proper of the Normal and contains twenty-four large, beautiful rooms. The trustees honored themselves by naming this building after one of their most widely known and most faithful teachers, Iane E. Leonard.

#### The Laboratories

For physics, chemistry and biology are located on the first floor of Leonard Hall. Few, if any, normal schools in this country are better equipped for science work than is Indiana.