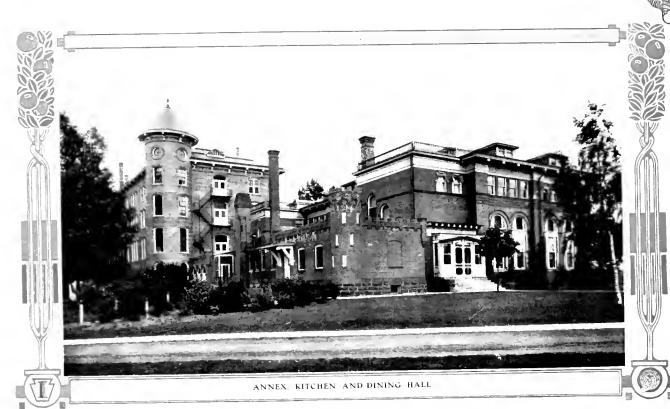

During that same year there was erected to the westward of the south wing of John Sutton Hall another most beautiful and imposing structure, one hundred twenty-three by ninety-two feet in size and three stories high. In the basement of this building is the laundry and storage, while on the first floor are the kitchens, dining room, and the Steward's office; the Musical Conservatory occupies the second story, while the third floor is used as a dormitory. This building is known as Thomas Sutton Hall, in honor of the President of the Board of Trustees.

During the past year two notable additions to our buildings have been made—an annex to the dining hall, seating from eighty to one hundred; and an annex to the girls' dormitory, accommodating sixtytwo girls. The dining room annex contains a very large fire-place, which promotes good cheer and helps the ventilation materially. The annex to the girls' dormitory affords to each two girls occupying it a suite consisting of a sitting-room and bed-room. There are two large wardrobe closets, one for each girl. In the bed-room each girl has her own bed, and there is a porcelain lavatory supplied with hot and cold water. No dormitory, however high the charges of the school, affords its occupants better rooms than these. This building is practically fireproof, and its bath rooms, one on every floor, are tiled and finished in Italian marble. Occupants of these rooms pay from fifty cents to one dollar a week extra.