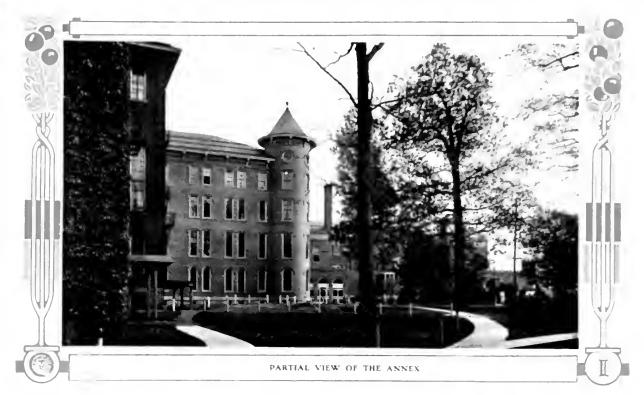

In 1893 there was erected upon our campus a briek residence for men students. The building was fort by one hundred feet, and consisted of a basement anothere stories. In Lebruary, 1906, this building burnet to the ground. There were excellent fire escapes, so not only were no lives lest, but there were no serious minries.

The rain action to be to the second community for a larger better to the second community of the larger back, possession of the second community of the larger than the second community of the larger than the second community of the larger than the second community of th

site of the old one, but is somewhat larger, and is known as Clark Hall, in honor of the board's second president, the late Justice Silas M. Clark, of the Supreme Bench.

In 1893, also, the board creeted, to the northward of main building. The Model School, and named it in honor of their third president, the A. W. Wilson Hall. This building contains eight large, airy class-rooms, with ample play rooms in the basement for use on stormy days.