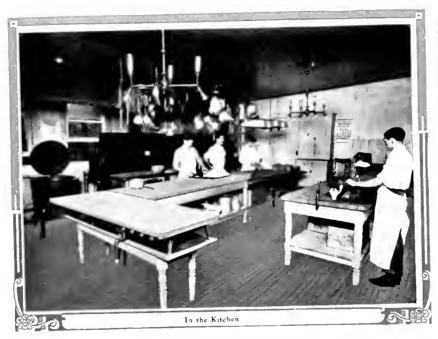

During that same year there was erected to the westward of the south wing of John Sutton Hall another most beautiful and imposing structure, one hundred twenty-three by ninety-two feet in size and three stories high. In the basement of this building is the laundry and storage, while on the first floor are the kitchens, dining room, and the Steward's office; the Musical Conservatory occupies the second story, while the third floor is used as a dormitory. This building is known as Thomas Sutton Hall, in honor of the President of the Board of Trustees.