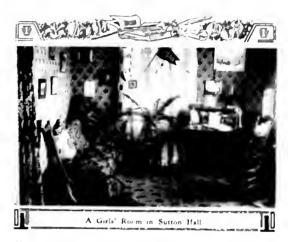

During the past year two notable additions to our buildings have been made—an annex to the dining hall, seating from eighty to one hundred; and an annex to the girls' dormitory, accommodating sixtytwo girls. The dining room annex contains a very large fire-place, which promotes good cheer and helps the ventilation materially. The annex to the girls' dormitory affords to each two girls occupying it a suite consisting of a sitting-room and bed-room. There are two large wardrobe closets, one for each girl. In the bed-room each girl has her own bed, and there is a porcelain lavatory supplied with hot and cold water. No dormitory, however high the charges of the school, affords its occupants better rooms than these. This building is practically fireproof, and its bath rooms, one on every floor, are tiled and finished in Italian marble. Occupants of these rooms pay from fifty cents to one dollar a week extra.