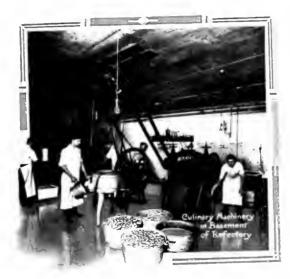

During the past few years something more than \$50,000 have been spent in improving the institution's plant, the most noteworthy improvement being the erection of a cold storage plant in connection with the refectory. This cold storage plant is pronounced by experts to be one of the very best in all the country. It enables the school to manufacture its own ice, and to furnish its students at all times with the choicest fresh meats.