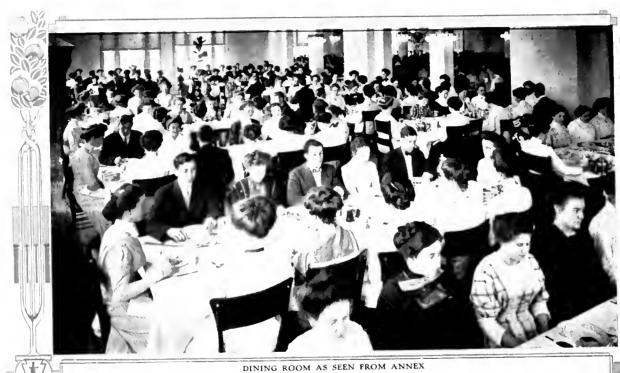

During that same year there was erected to the westward of the south wing of John Sutton Hall another most beautiful and imposing structure, one hundred twenty-three by ninety-two feet in size and three stories high. In the basement of this building is the laundry and storage, while on the first floor are the kitchens, dining room, and the Steward's office; the Musical Conservatory occupies the second story, while the third floor is used as a dormitory. This building is known as Thomas Sutton Hall, in honor of the President of the Board of Trustees.