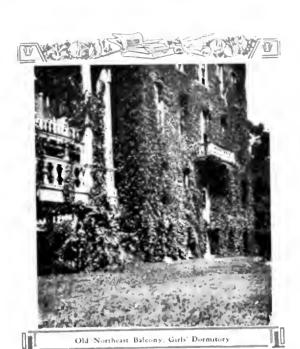

During the past year two notable additions to our buildings have been made—an annex to the dining hall, seating from eighty to one hundred; and an annex to the girls' dormitory, accommodating sixtytwo girls. The dining room annex contains a very large fire-place, which promotes good cheer and helps the ventilation materially. The annex to the girls' dormitory affords to each two girls occupying it a suite consisting of a sitting-room and bed-room. There are two large wardrobe closets, one for each girl. In the bed-room each girl has her own bed, and there is a porcelain lavatory supplied with hot and cold water. No dormitory, however high the charges of the school, affords its occupants better rooms than these. This building is practically fireproof, and its bath rooms, one on every floor, are tiled and finished in Italian marble. Occupants of these rooms pay from fifty cents to one dollar a week extra.