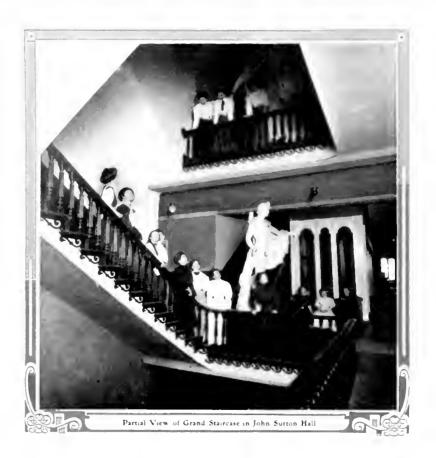

Among the notable men present upon the opening day of the school was one of Pennsylvania's rest famous objectors, then State Superintendent of Publishmetric tion, James P. Wickersham, who stated in hispiddle address that it was his opinion that Indiana's first building was the largest, finest and best planne's structure, devoted to normal school education, in the United States. A monument to its founders, that building still stands, and in honor of the first presentent of the board of trustees, it is known as John Section Hall.