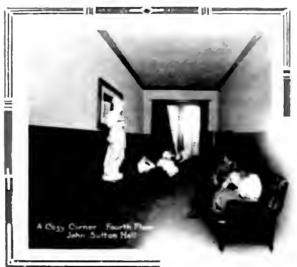

Among the notable men present upon the opening day of the school was one of Pennsylvania's rest famous objectors, then State Superintendent of Publishmetric tion, James P. Wickersham, who stated in hispiddle address that it was his opinion that Indiana's first building was the largest, finest and best planne's structure, devoted to normal school education, in the United States. A monument to its founders, that building still stands, and in honor of the first presentent of the board of trustees, it is known as John Section Hall.

During that same year there was erected to the westward of the south wing of John Sutton Hall another most beautiful and imposing structure, one hundred twenty-three by ninety-two feet in size and three stories high. In the basement of this building is the laundry and storage, while on the first floor are the kitchens, dining room, and the Steward's office; the Musical Conservatory occupies the second story, while the third floor is used as a dormitory. This building is known as Thomas Sutton Hall, in honor of the President of the Board of Trustees.