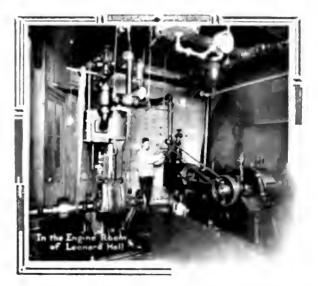

#### The Laboratories

For physics, chemistry and biology are located on the first floor of Leonard Hall. Few, if any, normal schools in this country are better equipped for science work than is Indiana.

These laboratories are supplied with every necessary instrument and equipment for individual study.

NORMAL