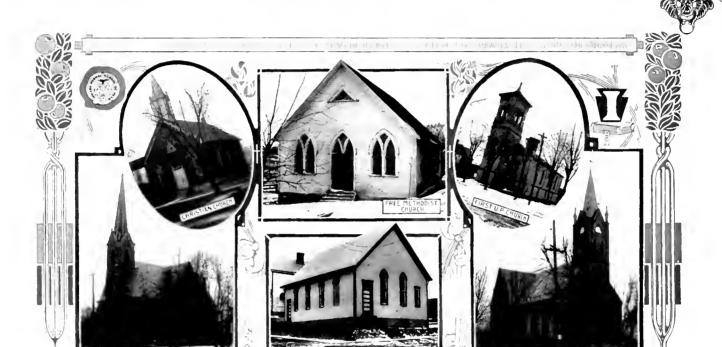

| Professor of Table 19 of Table 19 of the Professor of Table 19 of the Prof |
| l hird<br>Term | Voice 2 Theory, Instrumentation 2 Analysis and Form 1 Chous Songing 1 French or Italian 4 Recital 1 Graduating Thesis 1 Ologan 1 Vintin 1 Pinno 1        | Piano 2 Theory, Instrumentation 2 Chorus Singing 1 vanlysis and Ferm 1 French or Italian 4 Recital 1 Lusemble 1 Graduating Thesis 1 Chark 1 The Chart | Orean Theory, Instrumentation Chorus Singuing 1 Analysis and Form 1 French or Italian 1 Rectair 1 Graduating Thesis 1 Analysis 1 Theory 1 Constitution 1 Theory 1 The | Incorp Transcore to the control of t | More a contracting 5 Chern, Instrument 1 Chern, Instrument 2 Chern, Instrument 2 Chern, Instrument 1 Chern |





Churches in Indiana, Penna.

















THE PARTY OF THE P



. LANGER M. M. MITTERS WATER STREET



#### Normal School Registry

#### 1909 1910

| Post Graduates                            |