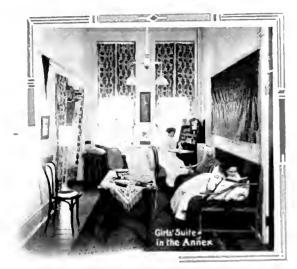

During the past year two notable additions to our buildings have been made—an annex to the dining hall, seating from eighty to one hundred; and an annex to the girls' dormitory, accommodating sixtytwo girls. The dining room annex contains a very large fire-place, which promotes good cheer and helps the ventilation materially. The annex to the girls' dormitory affords to each two girls occupying it a suite consisting of a sitting-room and bed-room. There are two large wardrobe closets, one for each girl. In the bed-room each girl has her own bed, and there is a porcelain lavatory supplied with hot and cold water. No dormitory, however high the charges of the school, affords its occupants better rooms than these. This building is practically fireproof, and its bath rooms, one on every floor, are tiled and finished in Italian marble. Occupants of these rooms pay from fifty cents to one dollar a week extra.