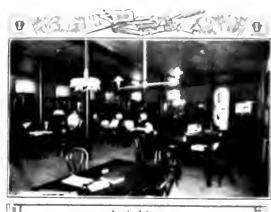

#### The Laboratories

For physics, chemistry and biology are located on the first floor of Leonard Hall. Few, if any, normal schools in this country are better equipped for science work than is Indiana.

These laboratories are supplied with every necessary instrument and equipment for individual study.

NORMAL