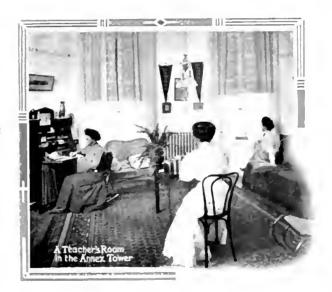

During the past year two notable additions to our buildings have been made—an annex to the dining hall, seating from eighty to one hundred; and an annex to the girls' dormitory, accommodating sixtytwo girls. The dining room annex contains a very large fire-place, which promotes good cheer and helps the ventilation materially. The annex to the girls' dormitory affords to each two girls occupying it a suite consisting of a sitting-room and bed-room. There are two large wardrobe closets, one for each girl. In the bed-room each girl has her own bed, and there is a porcelain lavatory supplied with hot and cold water. No dormitory, however high the charges of the school, affords its occupants better rooms than these. This building is practically fireproof, and its bath rooms, one on every floor, are tiled and finished in Italian marble. Occupants of these rooms pay from fifty cents to one dollar a week extra.