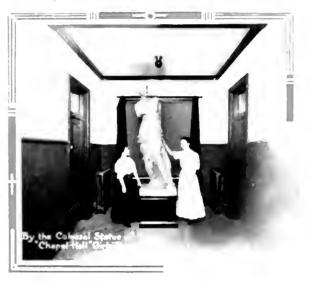

able an end.

# Rules for Final Examinations, Admission to the Middle and Senior Classes, Etc.

For all the Normal Schools of Pennsylvania

- 1. Admission to the Senior Middle classes tails be determined by the State Board of Examiners at the annual examination by the Board.
- 2. In order to be admitted to the Middle class at any State Normal School, students must be examined by the State Board in all the Junior studies (except Figlish Grammar and Arithmetic), and this examination shall be final. Persons who desire to be admitted to the Middle class without having previously attended a State normal school must pass an examination by

the Lac 1 the State B and of the purpose of the purpose of a light to the formal of the purpose of the purpose of the purpose of the state of the purpose of









STATE

studies of the entire course except the review studies of the Senior year, and must devote their time during the Senior year to the professional studies of the course, and the review studies.

4. If the Faculty of any State normal school, or the State Board of Examiners, decide that a person is not prepared to pass an examination by the State Board, he shall not be admitted to the same examinations at any other State normal school during the same school year.

5. If a person who has completed the examinations required for admission to the Middle or Senior class at any State normal school, desires to enter another normal school, the Principal of the school at which the examination was held shall send the proper certificate to the Principal of the school which the person desir