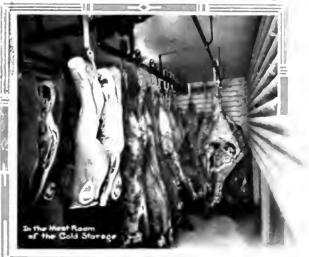

During the past few years something more than \$50,000 have been spent in improving the institution's plant, the most noteworthy improvement being the erection of a cold storage plant in connection with the refectory. This cold storage plant is pronounced by experts to be one of the very best in all the country. It enables the school to manufacture its own ice, and to furnish its students at all times with the choicest fresh meats.