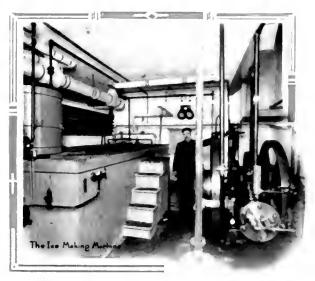

During the past few years something more than \$50,000 have been spent in improving the institution's plant, the most noteworthy improvement being the erection of a cold storage plant in connection with the refectory. This cold storage plant is pronounced by experts to be one of the very best in all the country. It enables the school to manufacture its own ice, and to furnish its students at all times with the choicest fresh meats.