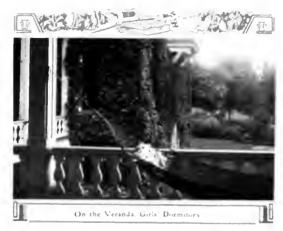

During the past year two notable additions to our buildings have been made—an annex to the dining hall, seating from eighty to one hundred; and an annex to the girls' dormitory, accommodating sixtytwo girls. The dining room annex contains a very large fire-place, which promotes good cheer and helps the ventilation materially. The annex to the girls' dormitory affords to each two girls occupying it a suite consisting of a sitting-room and bed-room. There are two large wardrobe closets, one for each girl. In the bed-room each girl has her own bed, and there is a porcelain lavatory supplied with hot and cold water. No dormitory, however high the charges of the school, affords its occupants better rooms than these. This building is practically fireproof, and its bath rooms, one on every floor, are tiled and finished in Italian marble. Occupants of these rooms pay from fifty cents to one dollar a week extra.