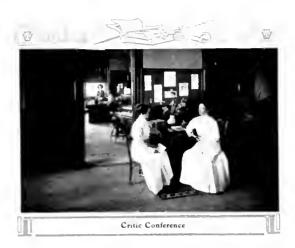

and backet ball. Hooks has ket all terms and to diataletic

play a number of games with other schools during the call to









"LANGER TENER



PENNSYLVANIA STATE NORMAL SCHOOL





The Training School











#### THE TRAINING SCHOOL

#### **FACULTY**

JAMES E. AMENT, LL, D., Principal

JENNIE M. ACKERMAN, Supervisor

HOPE STEWART, Pd. B., Critic Teacher

MARGARET D. MOORE, Critic Teacher

MALVINA GARMAN RIDDLE, Pd. B., Critic Teacher

> JOHN A. LESH, A. M., Methods and Psychology

> > 'ROSE BAXTER' 'Special Methods

HAMLIN E. COGGSWELL, Mus. M., Supervisor of Music

JEAN R. MCLLHANEY, Pd. B., Supervisor of Drawing

ELBERT M. JACKSON. Supervisor of Manual Training

ELIZABETH KNIGHT FYRE, Physical Culture

> SELMA M. KONOLD, Assistant in Music

MARY HEZLEP, Assistant in Drawing







# Scope and Function of the Training School

The training department consists of a school of about two hundred fifty students. These are carefully divided into eight grades corresponding to the grades of the most approved elementary schools of the country, and an advanced or sub-normal class composed of those who have completed the regular Model School Course and are prepared to take up some of the branches included in the prescribed work of the Junior year.

The regular work of the school is systematically supervised by trained and experienced critic teachers. They are responsible for the progress of the children and the training of the pupil teachers. The special

work in music, drawing and manual training is under the direction and control of specialists in these branches.

Wilson Hal