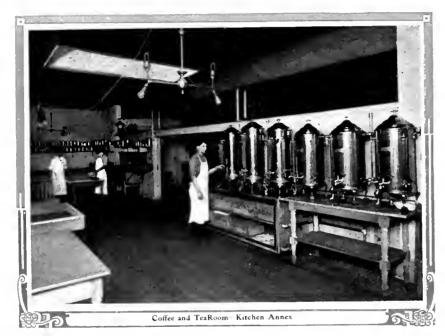

yths afford also an interesting approach to the history and geography of many important countries." The children should be led to see that these stories are made up of several shorter stories. which they may name for themselves.

Other literature suitable for use in this grade:-Aesop's Fables; Story of Joseph.—Bible.

Memory Work.



September.-Helen Hunt Jackson; One, Two, Three -II. C. Bunner; How the Leaves Came Down-Susan Coolidge; The Wise Fairy-Alice Carv: The Miller of the Dee-Charles Mackay; The Child's World-Lilliput Lectures; A Visit from St. Nicholas-C. C. Moore: A Dutch Lullaby-Eugene Field: Robert of Lincoln-Wm. Cullen Bryant; The Sandpiper-Celia Thaxter.

Books to be Read to the Children

The Story Hour, Story of Patsy-Katie Douglas Wiggin: What Katy Did-Susan Coolidge.







In all of this work the children should be encouraged to dramatize, and illustrate on blackboard, or with ink, water colors or charcoal, the stories they study.

PENNSYLVANIA

NATURE STUDY

Fall.

September Flowers-Special study of Clover;

Migration of Birds; Nuts, Frost. Special Study of the Rabbit.

Spring.

Buds: Birds: Wild Flowers - Special study of the Dandelion.

HISTORY

Discovery of America; stories connected with Indiana: stories suitable for national holidays, particularly stories of bravery; community life of early settlers.

LANGUAGE

Guide Book to English-Harris & Gilbert. Selected Lessons.

In the fall and spring terms the work in Nature Study and History will furnish a basis for the Language Work. During the latter part of November and in December the work

will be based