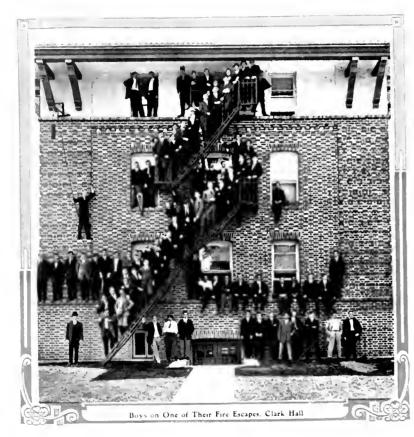

In 1893 there was erected upon our campus a briek residence for men students. The building was fort by one hundred feet, and consisted of a basement anothere stories. In Lebruary, 1906, this building burnet to the ground. There were excellent fire escapes, so not only were no lives lest, but there were no serious minries.

site of the old one, but is somewhat larger, and is known as Clark Hall, in honor of the board's second president, the late Justice Silas M. Clark, of the Supreme Bench.

In 1893, also, the board creeted, to the northward of main building. The Model School, and named it in honor of their third president, the A. W. Wilson Hall. This building contains eight large, airy class-rooms, with ample play rooms in the basement for use on stormy days.