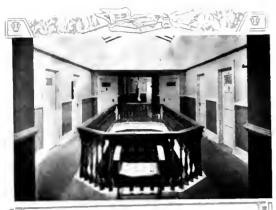

Among the notable men present upon the opening day of the school was one of Pennsylvania's rest famous objectors, then State Superintendent of Publishmetric tion, James P. Wickersham, who stated in hispiddle address that it was his opinion that Indiana's first building was the largest, finest and best planne's structure, devoted to normal school education, in the United States. A monument to its founders, that building still stands, and in honor of the first presentent of the board of trustees, it is known as John Section Hall.

The year 1903 marked a strong advance in Indiana's material coupment. The Normal's Recitation Hall was then erected. It stands just to the southward of Wilson Hall, completing the east wing of the quadrangle. A stately structure it is and one of the most beautiful on the campus. The dimensions are a frontage of one hundred thirty feet and a depth of one hundred twenty-three. The brilding is the school proper of the Normal and contains twenty-four large, beautiful rooms. The trustees honored themselves by naming this building after one of their most widely known and most faithful teachers, Iane E. Leonard.