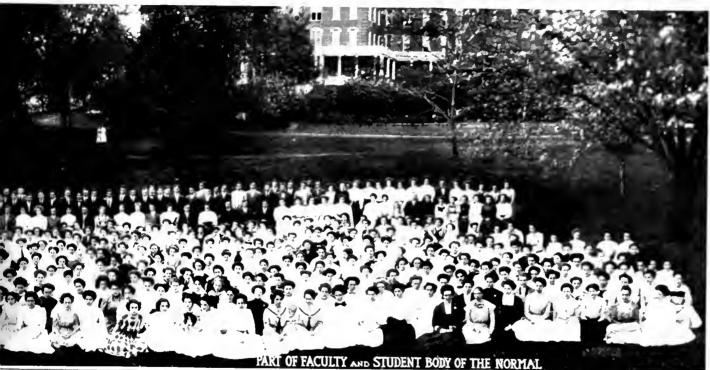

Indiana's student growth has never been phenomenal, but it has been sure, and has increased from 328, the total enrollment of that first term back in 1875, to nearly 1,400, the number for the year just closed, the largest in its history.