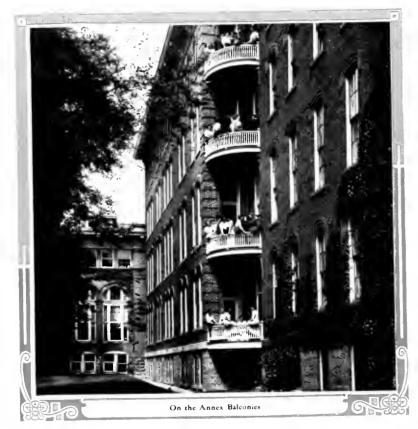

During the past year two notable additions to our buildings have been made—an annex to the dining hall, seating from eighty to one hundred; and an annex to the girls' dormitory, accommodating sixtytwo girls. The dining room annex contains a very large fire-place, which promotes good cheer and helps the ventilation materially. The annex to the girls' dormitory affords to each two girls occupying it a suite consisting of a sitting-room and bed-room. There are two large wardrobe closets, one for each girl. In the bed-room each girl has her own bed, and there is a porcelain lavatory supplied with hot and cold water. No dormitory, however high the charges of the school, affords its occupants better rooms than these. This building is practically fireproof, and its bath rooms, one on every floor, are tiled and finished in Italian marble. Occupants of these rooms pay from fifty cents to one dollar a week extra.