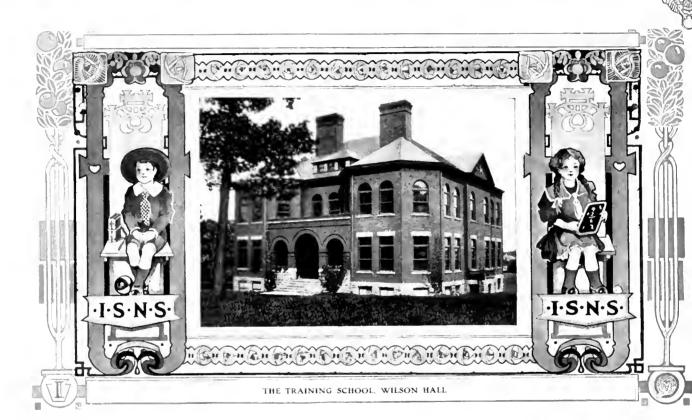

site of the old one, but is somewhat larger, and is known as Clark Hall, in honor of the board's second president, the late Justice Silas M. Clark, of the Supreme Bench.

In 1893, also, the board creeted, to the northward of main building. The Model School, and named it in honor of their third president, the A. W. Wilson Hall. This building contains eight large, airy class-rooms, with ample play rooms in the basement for use on stormy days.