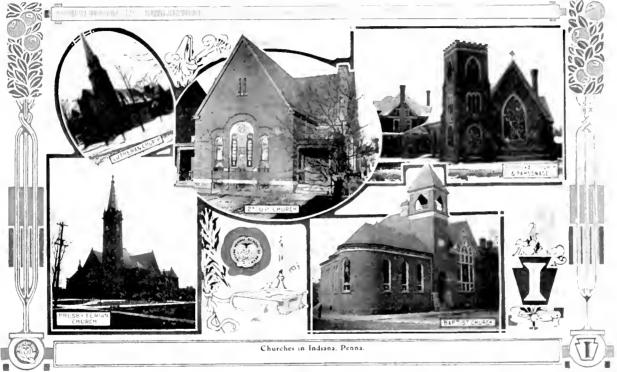

| Professor of Table 19 of Table 19 of the Professor of Table 19 of the Prof |
| l hird<br>Term | Voice 2 Theory, Instrumentation 2 Analysis and Form 1 Chous Songing 1 French or Italian 4 Recital 1 Graduating Thesis 1 Ologan 1 Vintin 1 Pinno 1        | Piano 2 Theory, Instrumentation 2 Chorus Singing 1 vanlysis and Ferm 1 French or Italian 4 Recital 1 Lusemble 1 Graduating Thesis 1 Chark 1 The Chart | Orean Theory, Instrumentation Chorus Singuing 1 Analysis and Form 1 French or Italian 1 Rectair 1 Graduating Thesis 1 Analysis 1 Theory 1 Constitution 1 Theory 1 The | Incorp Transcore to the control of t | More a contracting 5 Chern, Instrument 1 Chern, Instrument 2 Chern, Instrument 2 Chern, Instrument 1 Chern |





Churches in Indiana, Penna.

















THE PARTY OF THE P



. LANGER M. M. MITTERS WATER STREET



#### Normal School Registry

#### 1909 1910

| Post Graduates                            |