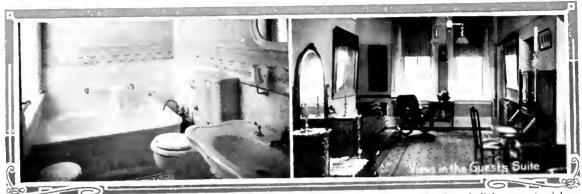

During the past year two notable additions to our buildings have been made—an annex to the dining hall, seating from eighty to one hundred; and an annex to the girls' dormitory, accommodating sixtytwo girls. The dining room annex contains a very large fire-place, which promotes good cheer and helps the ventilation materially. The annex to the girls' dormitory affords to each two girls occupying it a suite consisting of a sitting-room and bed-room. There are two large wardrobe closets, one for each girl. In the bed-room each girl has her own bed, and there is a porcelain lavatory supplied with hot and cold water. No dormitory, however high the charges of the school, affords its occupants better rooms than these. This building is practically fireproof, and its bath rooms, one on every floor, are tiled and finished in Italian marble. Occupants of these rooms pay from fifty cents to one dollar a week extra.