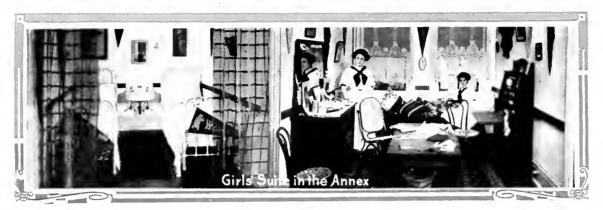

During the past year two notable additions to our buildings have been made—an annex to the dining hall, seating from eighty to one hundred; and an annex to the girls' dormitory, accommodating sixtytwo girls. The dining room annex contains a very large fire-place, which promotes good cheer and helps the ventilation materially. The annex to the girls' dormitory affords to each two girls occupying it a suite consisting of a sitting-room and bed-room. There are two large wardrobe closets, one for each girl. In the bed-room each girl has her own bed, and there is a porcelain lavatory supplied with hot and cold water. No dormitory, however high the charges of the school, affords its occupants better rooms than these. This building is practically fireproof, and its bath rooms, one on every floor, are tiled and finished in Italian marble. Occupants of these rooms pay from fifty cents to one dollar a week extra.