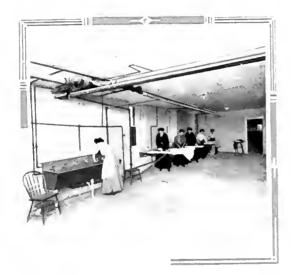

A Class at Work in Physics

rooms are carpeted and have plain shades to the windows.

The night watchman has his headquarters in this building, and makes the rounds of all the buildings on the campus four times each night.

#### The Laboratories

For physics, chemistry and biology are located on the first floor of Leonard Hall. Few, if any, normal schools in this country are better equipped for science work than is Indiana.

These laboratories are supplied with every necessary instrument and equipment for individual study.

NORMAL