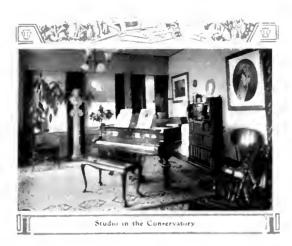

During that same year there was erected to the westward of the south wing of John Sutton Hall another most beautiful and imposing structure, one hundred twenty-three by ninety-two feet in size and three stories high. In the basement of this building is the laundry and storage, while on the first floor are the kitchens, dining room, and the Steward's office; the Musical Conservatory occupies the second story, while the third floor is used as a dormitory. This building is known as Thomas Sutton Hall, in honor of the President of the Board of Trustees.