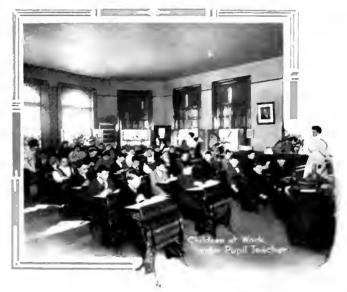

A Class at Work in Physics

rooms are carpeted and have plain shades to the windows.

The night watchman has his headquarters in this building, and makes the rounds of all the buildings on the campus four times each night.