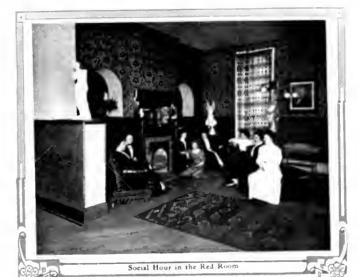

we wish to bring a number of mythical stories vividly before the children; therefore, we base the work on Hawthorne's "Wonder Book," using three periods a week during the winter term. The best stories for use in this grade are, The Golden Touch, The Miraculous Pitcher, The Gorgon's Head.

"These stories introduce to the children the company of simple, but great characters, whose deeds of generosity and unselfishness are the climax of the stories." "These early myths afford also an interesting approach to the history and geography of many important countries." The children should be led to see that these stories are made up of several shorter stories. which they may name for themselves.

Other literature suitable for use in this grade:-Aesop's Fables; Story of Joseph.—Bible.

Memory Work.



September.-Helen Hunt Jackson; One, Two, Three -II. C. Bunner; How the Leaves Came Down-Susan Coolidge; The Wise Fairy-Alice Carv: The Miller of the Dee-Charles Mackay; The Child's World-Lilliput Lectures; A Visit from St. Nicholas-C. C. Moore: A Dutch Lullaby-Eugene Field: Robert of Lincoln-Wm. Cullen Bryant; The Sandpiper-Celia Thaxter.

Books to be Read to the Children

The Story Hour, Story of Patsy-Katie Douglas Wiggin: What Katy Did-Susan Coolidge.







In all of this work the children should be encouraged to dramatize, and illustrate on blackboard, or with ink, water colors or charcoal, the stories they study.

PENNSYLVANIA

NATURE STUDY

Fall.

September Flowers-Special study of Clover;

Migration of Birds; Nuts, Frost. Special Study of the Rabbit.

Spring.

Buds: Birds: Wild F