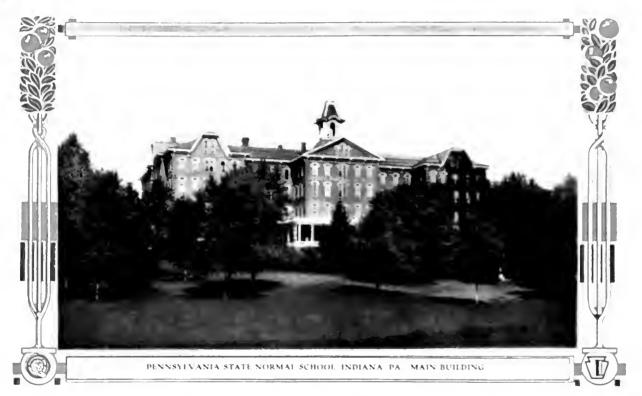

Among the notable men present upon the opening day of the school was one of Pennsylvania's rest famous objectors, then State Superintendent of Publishmetric tion, James P. Wickersham, who stated in hispiddle address that it was his opinion that Indiana's first building was the largest, finest and best planne's structure, devoted to normal school education, in the United States. A monument to its founders, that building still stands, and in honor of the first presentent of the board of trustees, it is known as John Section Hall.

site of the old one, but is somewhat larger, and is known as Clark Hall, in honor of the board's second president, the late Justice Silas M. Clark, of the Supreme Bench.

In 1893, also, the board creeted, to the northward of main building. The Model School, and named it in honor of their third president, the A. W. Wilson Hall. This building contains eight large, airy class-rooms, with ample play rooms in the basement for use on stormy days.

The year 1903 marked a strong advance in Indiana's material coupment. The Normal's Recitation Hall was then erected. It stands just to the southward of Wilson Hall, completing the east wing of the quadrangle. A stately structure it is and one of the most beautiful on the campus. The dimensions are a frontage of one hundred thirty feet and a depth of one hundred twenty-three. The brilding is the school proper of the Normal and contains twenty-four large, beautiful rooms. The trustees honored themselves by naming this building after one of their most widely known and most faithful teachers, Iane E. Leonard.

During that same year there was erected to the westward of the south wing of John Sutton Hall another most beautiful and imposing structure, one hundred twenty-three by ninety-two feet in size and three stories high. In the basement of this building is the laundry and storage, while on the first floor are the kitchens, dining room, and the Steward's office; the Musical Conservatory occupies the second story, while the third floor is used as a dormitory. This building is known as Thomas Sutton Hall, in honor of the President of the Board of Trustees.