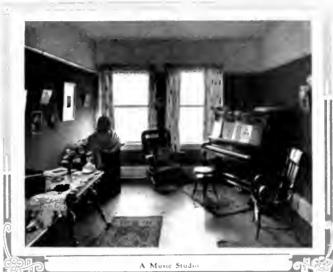

During that same year there was erected to the westward of the south wing of John Sutton Hall another most beautiful and imposing structure, one hundred twenty-three by ninety-two feet in size and three stories high. In the basement of this building is the laundry and storage, while on the first floor are the kitchens, dining room, and the Steward's office; the Musical Conservatory occupies the second story, while the third floor is used as a dormitory. This building is known as Thomas Sutton Hall, in honor of the President of the Board of Trustees.