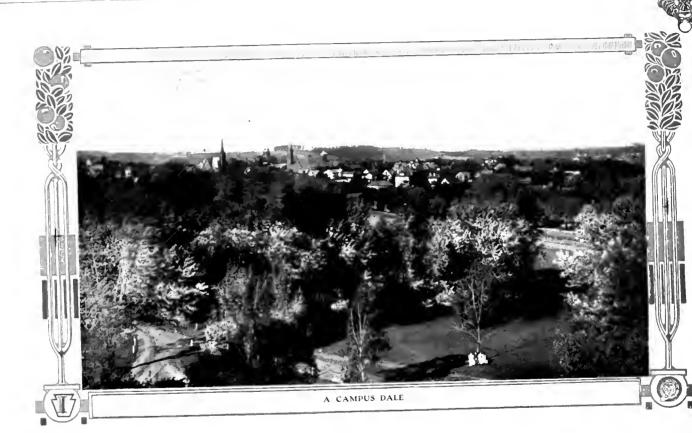

Indiana's student growth has never been phenomenal, but it has been sure, and has increased from 328, the total enrollment of that first term back in 1875, to nearly 1,400, the number for the year just closed, the largest in its history.