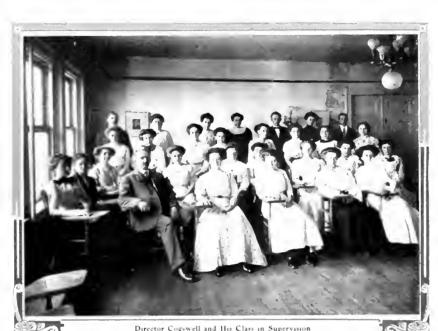

#### Officers of the faculty

PRINCIPAL James I. Ament.

PRICIPIRIS Jane 1 Leonard

PREFITOR William J. Jack

Director of Musical Costrolatory Hambit L. C. gswell

PRINCIPAL OF THE BUSINESS SCHOOL - Robert Rodker.

ATHLERIES: Mr. Wm. J. Jack, Mr. Wm. F. Smith, Wm. Forman.

CLASSIFICATION: Mr. James C. Smith.

FOR MUSIC: Mr. Cogswell.

PENNSYLVANIA

FOR COMMERCIAL SUBJECTS: Mr. Rodkey.

FOR JUNIORS AND BELOW: Miss Smith, Miss Walsh, Mr. Heckel, Miss Chescbrough, Mr. Jackson, Mr. Lesh, Miss Orr, Miss Eyre.