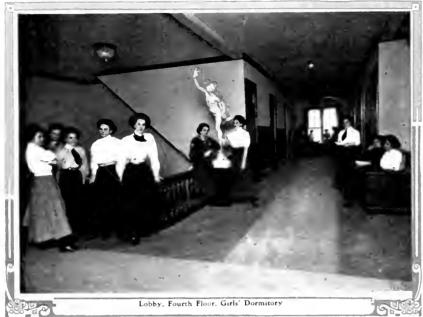

During the past year two notable additions to our buildings have been made—an annex to the dining hall, seating from eighty to one hundred; and an annex to the girls' dormitory, accommodating sixtytwo girls. The dining room annex contains a very large fire-place, which promotes good cheer and helps the ventilation materially. The annex to the girls' dormitory affords to each two girls occupying it a suite consisting of a sitting-room and bed-room. There are two large wardrobe closets, one for each girl. In the bed-room each girl has her own bed, and there is a porcelain lavatory supplied with hot and cold water. No dormitory, however high the charges of the school, affords its occupants better rooms than these. This building is practically fireproof, and its bath rooms, one on every floor, are tiled and finished in Italian marble. Occupants of these rooms pay from fifty cents to one dollar a week extra.