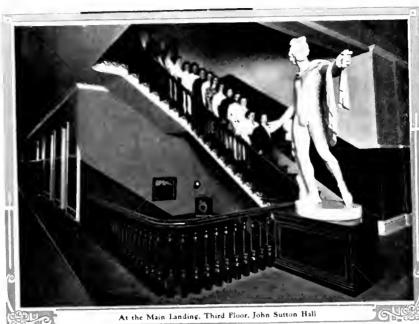

Among the notable men present upon the opening day of the school was one of Pennsylvania's rest famous objectors, then State Superintendent of Publishmetric tion, James P. Wickersham, who stated in hispiddle address that it was his opinion that Indiana's first building was the largest, finest and best planne's structure, devoted to normal school education, in the United States. A monument to its founders, that building still stands, and in honor of the first presentent of the board of trustees, it is known as John Section Hall.