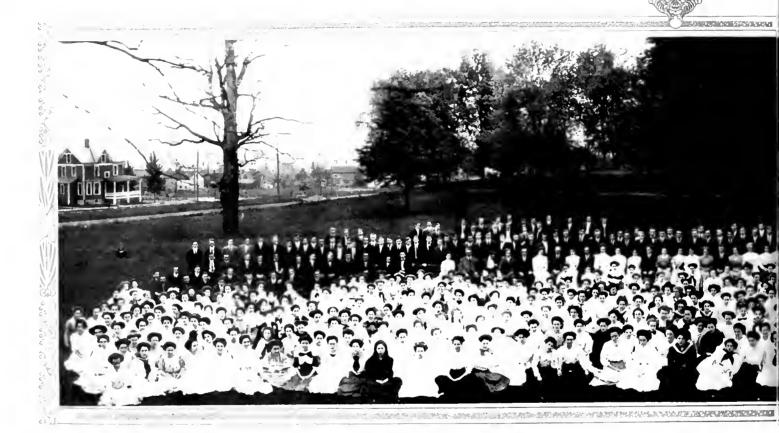

Indiana's student growth has never been phenomenal, but it has been sure, and has increased from 328, the total enrollment of that first term back in 1875, to nearly 1,400, the number for the year just closed, the largest in its history.