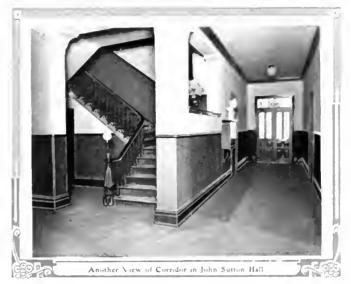

Among the notable men present upon the opening day of the school was one of Pennsylvania's rest famous objectors, then State Superintendent of Publishmetric tion, James P. Wickersham, who stated in hispiddle address that it was his opinion that Indiana's first building was the largest, finest and best planne's structure, devoted to normal school education, in the United States. A monument to its founders, that building still stands, and in honor of the first presentent of the board of trustees, it is known as John Section Hall.