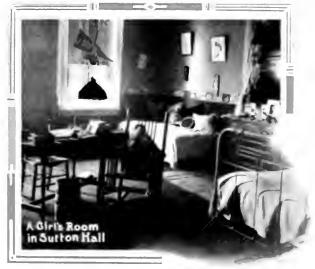

During the past year two notable additions to our buildings have been made—an annex to the dining hall, seating from eighty to one hundred; and an annex to the girls' dormitory, accommodating sixtytwo girls. The dining room annex contains a very large fire-place, which promotes good cheer and helps the ventilation materially. The annex to the girls' dormitory affords to each two girls occupying it a suite consisting of a sitting-room and bed-room. There are two large wardrobe closets, one for each girl. In the bed-room each girl has her own bed, and there is a porcelain lavatory supplied with hot and cold water. No dormitory, however high the charges of the school, affords its occupants better rooms than these. This building is practically fireproof, and its bath rooms, one on every floor, are tiled and finished in Italian marble. Occupants of these rooms pay from fifty cents to one dollar a week extra.