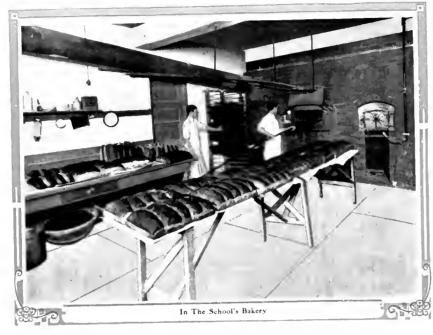

A Class at Work in Physics

rooms are carpeted and have plain shades to the windows.

The night watchman has his headquarters in this building, and makes the rounds of all the buildings on the campus four times each night.