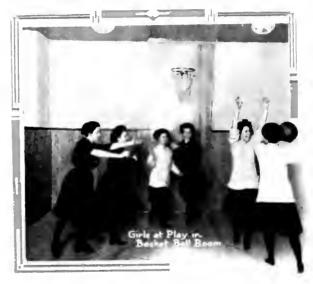

iterature: Hiawatha's Fasting; Hiawatha Blessing the Cornfields; Joseph and the Corn (Bible Story); The Huskers-Whittier; Corn Song-Whittier.

2. Historical Literature: The Pilgrims in England; The Pilgrims in Holland: The Voyage to America: The Landing-Plymouth Rock: Their Relations to the Indians-Samoset. Squanto, Massasoit: The Assistance which the Pilgrims Received From the Indians.

# Special Day

Hiawatha dramatized-seven scenes.

Last scene-Pilgrims and Indians seated around

a table heaped with fruit, vegetables and grain Final Song -- America

# NATURE STUDY

December.

It is the beautiful in literature which should be emphasized in order to develop the highest spiritual thought.

General topics.

Animal Life. Camel (large picture). Preparation. The Wise Men of the East (Story).





Evergreens-Leading up to the Christmas thought,

LITERATURE

- Stories: The story of the First Christmas; Christmas Cuckoo: Christmas in the Barn— Child World.
- Poems: Piccola—Celia Thaxter; Children's Song—See Hans Brinker; Kris Kringle—T. B. Aldrich; A Story of the Forest—K. D. Wiggins.

SPECIAL DAY

Christmas Exercises.



A Christmas Tree; Santa Claus; Christmas Carols and Songs.

INDUSTRIAL AND ART WORK

Lessons to illustrate the Christmas stories; Make a Christmas token appropriate to the grade; Continue raffia and reed work.

LITERATURE AND HISTORY

January—The New Year.
"The Fairies' New Year Gift" (Story). Let the aim be to present this story in such a way that the children may understand the moral lesson taught.

1. General Topics.

2. Special study of the Eskimo (continued)