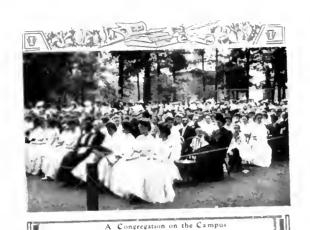

le circumstances.



ETHICS. The importance to the teacher of work in Ethics is readily seen from a consideration of the aim and scope of his work. Character perfected involves morality and a teacher who has not a clear knowledge of the moral nature of the man and of the child, and who has not a clear conception of ideals of character and conduct, is unfit for the task.

When we consider the scope of the work of the teacher, the need for ethical study is evident. The matter of discipline is an ever present task in the teacher's work. The right sort of discipline can be secured only if the teacher has an ideal of the sort of conduct to be expected from the pupil, and an understanding of conditions under which the will of the pupil is best directed toward this ideal. Again, the teacher







must prescribe courses of study, and should have . clear comprehension of the benefits to be derived for the character from certain lines of work.

It is upon such grounds as these that the course in Ethics is planned. The course has two parts, theoretical and practical Ethics. First, starting from Psychology, the facts of the moral nature are considered, and ideals of conduct and character are discussed. Second, the work of the teacher in this field is exammed, the way in which different subjects of the school curriculum may contribute toward moral development are considered and lesson plans are written and criticised from the point of view of their contribution toward character building.

#### Department of English

Miss Smith Miss Hall. MISS LEON VRD MISS APPELGATE MISS ORR Miss Corbe