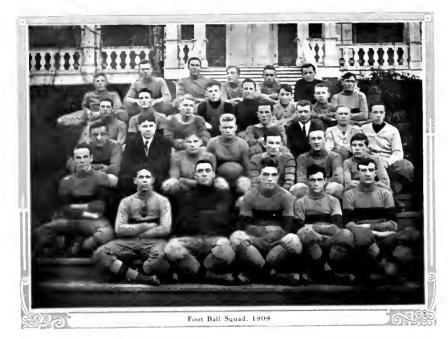

|







Class Directory- Continued

McCain, Margaret. MCCall, Agres (Mr. Agnes Faylor) 59 Madison (Ve., Bellevue, Penn, McSlatchey, Rose Z., Teacher, 513 N. St. Clair, E.F., Putsburgh, Penn, McElhaney, Jean R., Member of Faculty, J. S. N. S., Indiana, Penn, McFailden, Jane R.(Mrs. M. L. Zweizig) 148 S. Fifth St. Reading, Penn. McGraw, Josephine, McMullen, Jennie E. (Mrs. George W. Orange) ... Spiritwood, N. Dak. Marshall, Adab L., Teacher Houston, Penn. Marshall, Anna P. (Mrs. William McCracken). 709 Maryland Ave., Pittsburgh, Penn. Marshall, Jean. N45 Collins Ave. Pittsburgh, Penn.

Marshall, Jean. . 752 Porest Aven. Avalon, Penns Moon, Lottic, Teacher ..... Turner, Jennie P., Physic an . . . . Vanard, Eva U. (Mrs. C. W. Woods Warren, Jenne S. (Mrs. J. R. Cope land) ... Parnassus, Penn, Angney,