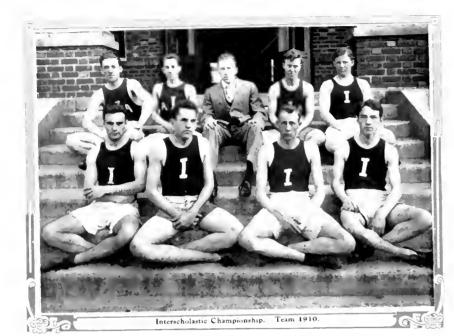

. Shaylor & Shattuck System of Medial Writing.

SPELLING

Words for written exercises should include words misspelled in any written exercise. Lessons taken from Graded School Speller—Spaulding & Miller.

#### Seventh Year

Language

Literature.

The Courtship of Miles Standish; Longfellow's shorter poems; The Christmas Carol; Rip Van Winkle; The Legend of Sleepy Hollow; The



Wonder Book; Whittier's shorter poems; The White Seal, Kipling; Lives of the Hunted, Thompson; Biography of a Grizzly, Thompson.

Theme Work:

Closely correlated with other studies, especially with History, Geography and Literature. Imaginary journeys, dialogues, and personifications; Reproduction, character sketches and letter writing.

Formal Language Work

Review and application of rules taught in preceding







grades. Punctuation, paragraphing and capitalization. Selected Lessons from Cooley's Language Lessons from Literature, Book 11.

English Grammar: The simple sentence and its parts—subject, predicate, complements, word and phrase modifiers. Analysis and diagramming. The parts of speech.

History

History of the United States: The Period of Discovery and Exploration; The Period of Colonization: Colonial Wars: The Revolution: Biography and Literature; Map drawing; Current History.

GEOGRAPHY

Africa.

The Islands of the Pa cific; The United States: Our Dependencies.

NATURE STUDY Hygiene.

The laws of health; cleanliness, fresh air, sleep, exercise, food. Bathing; care of the

teeth.

Our water supply. Impure water - cause; effect; precautions. Food inspection. Preventable disease.

Vaccina