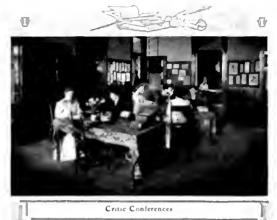

class, appointments are made for individual criticism, the critic teachers reserving Saturday afternoons and the hours between 3:30 and 4:30 each day for this purpose. At these times, criticism may be more pointed and personal. The endeavor will be to establish such a relation between the pupil teacher and the critic that errors and faults may be discussed most freely and without any misunderstanding as to motive. It is, however, as much the duty and desire of the critic teacher to discover and develop latent power and ability as to note and correct faults in personality and pedagogy.

Although the nature and amount of the work to be discussed will necessarily be indicated by the supervisor in accordance with the outline of the course of study, the pupil teacher is thrown on her own re-



sponsibility in determining the order of the topics, the amount to be presented in the recitation period and the best method of development and application. She is encouraged to be independent and original. The pupil teacher is encouraged to ask advice freely and talk over, outside of class, the difficulties and problems that perplex her, but she will gain strength by relying upon her own power and discretion in the class room. Very rarely should she make any appeal to the critic teacher in the presence of the children.

Illustrative lessons are given frequently by the critic teacher. These are observed closely by the Seniors, who should be prepared to take part in a discussion concerning them in the criticism period.

In directing the special work of the school, such as



<sup>\*</sup>