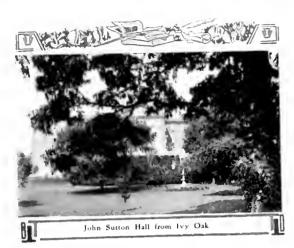

Among the notable men present upon the opening day of the school was one of Pennsylvania's rest famous objectors, then State Superintendent of Publishmetric tion, James P. Wickersham, who stated in hispiddle address that it was his opinion that Indiana's first building was the largest, finest and best planne's structure, devoted to normal school education, in the United States. A monument to its founders, that building still stands, and in honor of the first presentent of the board of trustees, it is known as John Section Hall.