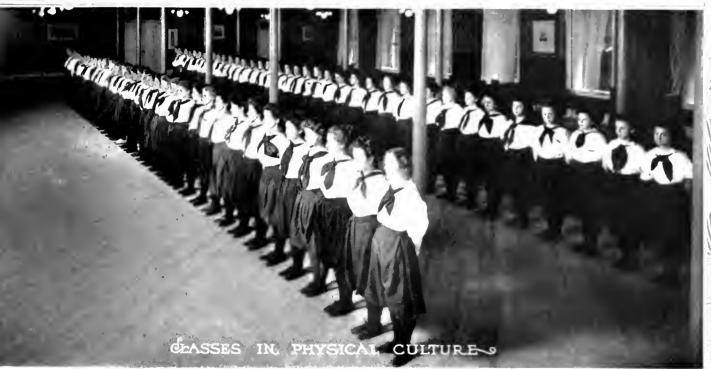

A Class at Work in Physics

rooms are carpeted and have plain shades to the windows.

The night watchman has his headquarters in this building, and makes the rounds of all the buildings on the campus four times each night.