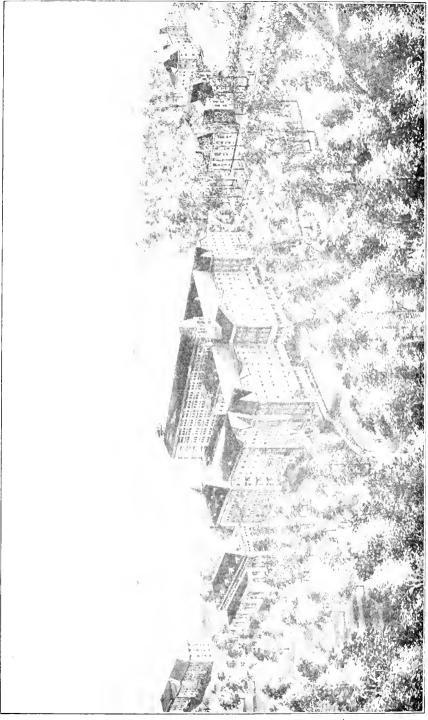

Aeroplane View of State Normal School, Indiana, Pa. Photo Copyrighted by the Rochester (N. Y.) Aircraft Corporation, 1919.