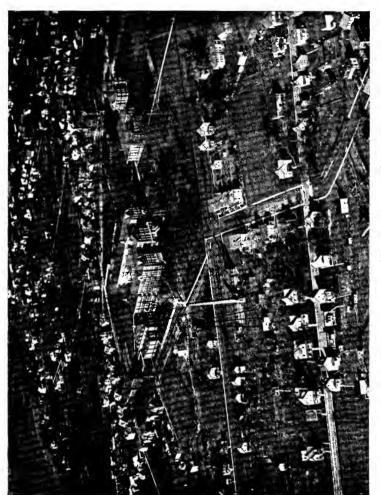

Bird's-Eye View of the State Normal School, Indiana, Pa.

MEROPLAYE VIEW OF STATE NORMAL SCHOOL, INDIANA, PA. Photo Copyrighted by the Rochester (N. Y.) Aircraft Corporation, 1919.