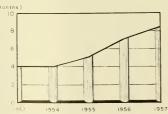

ing formal deportation proceedings. 5.082 aliens were deported following formal deportation hearings.

Voluntary departure in lieu of deportation was granted in 63,379 cases. Sixty-five percent of these were across the southwest border. During the year a uniform method of control of verification of voluntary departure was instituted, whereby a central docket control was set up. The system, although in use a comparatively short time, indicates a pronounced degree of success.

Prosecutions. Cases instituted in the courts for immigration violations declined to 2,759 this year from 3,369 in fiscal year 1956. These cases resulted in aggregate imprisonment of 1,417 years and aggregate fines of \$32,802.

AVERAGE SENTENCE OF PERSONS CONVICTED FOR IMMIGRATION VIOLATIONS

FISCAL YEARS 1953 - 1957



Most of the prosecutions have been for illegal entries or reentries of deportable aliens. A program was followed of prosecuting persistent violators and those with criminal backgrounds as an increasing percentage of illegal entrants of the previously deported and criminal classes was encountered. Approximately 18,000 of these types were apprehended last fiscal year compared with approximately 4,800 the previous year.

The Federal Bureau of Prisons noted that Federal prosecutions and commitment to imprisonment have been increasingly reserved for the more persistent type of immigrant offender. Commitments of Federal short-sentence offenders have decreased, and the average immigration sentence has doubled from 4 months in 1954 to about 8.5 months in 1957.

CONVICTIONS FOR IMMIGRATION VIOLAT