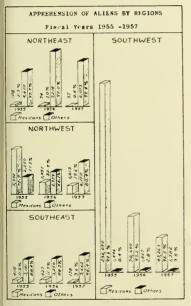

cal year 147,794 copies of the various parts of the textbook were distributed by the Service.

# PATROLLING THE BORDERS



Snowshoe patrol in the Northwest.



Checking at lonely sheepherder's camp.



Jeep and planes track Mexican entrants in desert.



Speedboat on the Detroit River.



Swamp boat in the Florida Everglades,



Horse patrol west of Glacier National Park, Mont.

# ENFORCEMENT

# Illegal Entries

Land borders. For the decade ending in 1954 the lominating factor in enforcement—because of its magnitude—was the illegal entry of aliens across he Mexican border.

In fiscal year 1957 there were 59,918 apprehensions, two-thirds of last year's figure. Seventyour percent of these apprehensions were of Mexcan aliens. This is in contrast to 83 percent in 1956 and 95 percent in 1955.



The arrest of a greater proportion of aliens while in the act of entering, together with the prosecution of the most flagrant violators, with accompanying publicity, was the principal factor which brought about a continued reduction in apprehensions along the Mexican border.

With the Mexican border under improved con-

trol, 53 patrolmen could be moved to the northern border where illegal entries were increasing.

Sea and air. Mobile search teams were established at major seaports to prevent smuggling and desertions by crewmen. These highly mobile teams operate as task forces concentrating immigration officers at debarkation ports of suspect vessels. As a part of this operation, the movements of vessels that have carried stowaways or smuggled aliens are followed. Appropriate ports are n