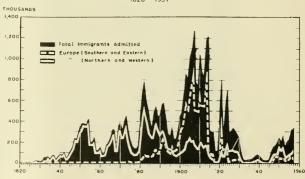

who came to the United States as permanent residents during fiscal year 1957.

All immigrants must meet certain standards of health, morals, and economics. Beyond these criteria are two broad categories of admission for immigrants: (1) those whose admission is controlled numerically by the established quotas for countries except those in the Western Hemisphere and (2) those who either by birth in a Western Hemisphere country, marriage to a United State citizen, or for other reasons fall within the legal definition of nonquota immigrants—i. e., those whose admission is not numerically controlled.

Quota immigrants, 97,178 quota immigrants entered the United States in 1957, an increase of 9 percent over last year.

There are two major reasons why the whole

IMMIGRATION TO THE UNITED STATES



quota of 154.857 was not used. In the first place, under the national origins plan, Great Britain was allotted 42 percent of total quota or 65.361 quota numbers, but only 28.914 immigrants were charged to that quota; and secondly, most of the countries of southern and eastern Europe have 50 percent of their quotas mortgaged, as an aftermath of the Displaced Persons Act. (Legislation passed after the close of the fiscal year will forgive these mortgages—thus freeing approximately 8,200 quota numbers per year.)

Within the quotas are certain preference groups, who receive priority in the assignment of quota numbers. For these people visa petitions must be filed with this service. 5.739 were approved for highly skilled or technical persons, and 2,992 such persons were admitted, accompanied