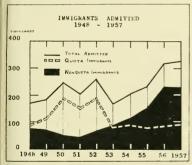

1 quota numbers, but only 28.914 immigrants were charged to that quota; and secondly, most of the countries of southern and eastern Europe have 50 percent of their quotas mortgaged, as an aftermath of the Displaced Persons Act. (Legislation passed after the close of the fiscal year will forgive these mortgages—thus freeing approximately 8,200 quota numbers per year.)

Within the quotas are certain preference groups, who receive priority in the assignment of quota numbers. For these people visa petitions must be filed with this service. 5.739 were approved for highly skilled or technical persons, and 2,992 such persons were admitted, accompanied by 2,739 wives and children. The increase of 54 percent over last year appears to indicate that the American businessman is beginning to use this



Immigration since World War II has been influenced by special legislation passed for the benefit of persons caught in the aftermath of war. Quota immigration was high from 1950–1952 because of the Displaced Persons Act. Nonquota immigration went up in 1956–1957, in part due to the Refugee Relief Act.

section of the law. Outstanding doctors, engineers to aid in the jet airplane program, and many other highly skilled and trained persons have been able to come to the United States because of this priority. Second, third, and fourth preferences relate to parents of United States citizens, spouse and children of resident aliens, and brothers, sisters, sons, and daughters of United States

citizens. 28,051 visa petitions were approved, and 13,466 immigrants were admitted under these prioritie