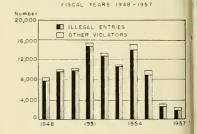

of the prosecutions have been for illegal entries or reentries of deportable aliens. A program was followed of prosecuting persistent violators and those with criminal backgrounds as an increasing percentage of illegal entrants of the previously deported and criminal classes was encountered. Approximately 18,000 of these types were apprehended last fiscal year compared with approximately 4,800 the previous year.

The Federal Bureau of Prisons noted that Federal prosecutions and commitment to imprisonment have been increasingly reserved for the more persistent type of immigrant offender. Commitments of Federal short-sentence offenders have decreased, and the average immigration sentence has doubled from 4 months in 1954 to about 8.5 months in 1957.

CONVICTIONS FOR IMMIGRATION VIOLATIONS



Severe penalties were imposed in several instances where there were unusually flagrant violations of the immigration and related laws. In one case, a Honolulu court imposed a 5-year sentence and a 85,000 fine under the provisions of section 278 of the Immigration and Nationality Act for the importation of aliens for immoral purposes. In another case, a California court imposed a 3-year sentence for violation of title 18, U. S. C., section 911, for false claim of United States citizenship. Severe sentences such as these serve as deterrents to many aliens who contemplate violation of the immigration laws.

Convictions of 183 smugglers of aliens brought aggregate imprisonment of 132 years and aggregate fines of \$14,180. Convictions were also obained in 102 cases of document fraud and 91 ca