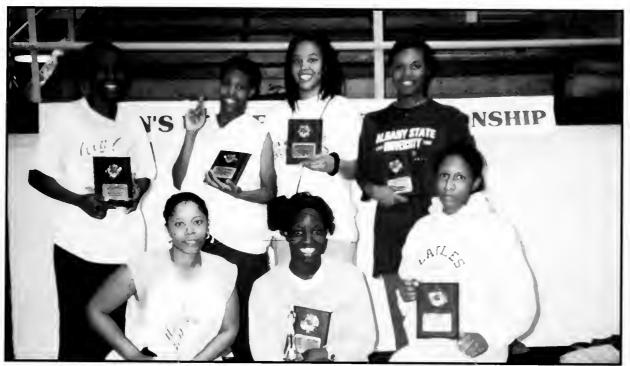

# 27th Annual Sports Hall of Famers

Willie L. Beasley Baseball, Football 1961-1965

Benjamin S. Blacknall Football 1968-1972

Thomas Bynum Basketball 1953-1957

Roosevelt Hilton Wrestling 1970-1974

Conrad W. Lattimore Football, Track 1962-1966

Clifton Matthews, Jr. Football, Baseball 1960-1964

Haywood Mims Basketball, Baseball 1950-1954

Artis L. Stanfield Baseball, Football 1971-1975