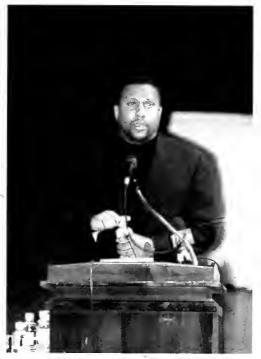

#### Tavis Smiley Joins A&T in the Celebration of a Legacy

On January 19, 2000, A&T had the honor of hearing one of America's 50 most promising leaders speak in Harrison Auditorium. Smiley lead a very motivational, as well as inspriational message. He encouraged students to stop getting together once a year to remember the dream, not doing anything for another year, and instead going out becoming great leaders ourselves.

Tavis Smiley

SGA member Brian Johnson presents portrait of Martin Luther King, Jr.

Smiley along with Chancellor Renick

Smiley decides to sign a few autographs while in Greensboro

A&T Gospel Chior