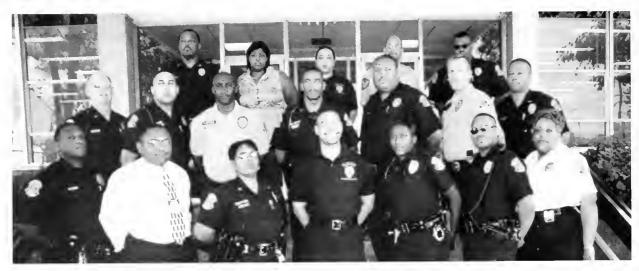

# Campus Police

**Campus Police** 

Joseph E. Daughtry Director of Police & Public Safety

DAR E

John O. Williams Chief of Police

# **Campus Police**

#### Campus Police

Valarie Alston Ptl.

Curtis Bigelow

Lawrence Bopp Lt

Bernard Cotton Sgt.

Michael Edwards

Donald Fox Sgt.

Ronald Francis Ptl.

William Gilchrist Sgt

Jessie Goodman Ptl.

Tonia Gore TCO

Glona A. Graves Major

Michael Grusky Ptl.

Tobias Guillume Ptl

Tonya Holmes TCO

Donald Lindsay Major

George Magette TCO

Trevor McAdoo Ptl.

Richetta Slade Major

Marty Tillery Sgt

#### NOT PICTURED

Lt Pamela Feaster-Allen Sgt Cindy Poole Ptl Garfield Whitaker