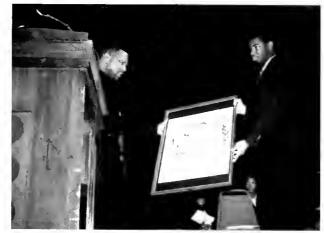

Tavis Smiley

SGA member Brian Johnson presents portrait of Martin Luther King, Jr.

Smiley along with Chancellor Renick

Smiley decides to sign a few autographs while in Greensboro

A&T Gospel Chior