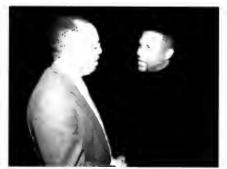

Tavis Smiley

SGA member Brian Johnson presents portrait of Martin Luther King, Jr.

Smiley along with Chancellor Renick

Smiley decides to sign a few autographs while in Greensboro

A&T Gospel Chior