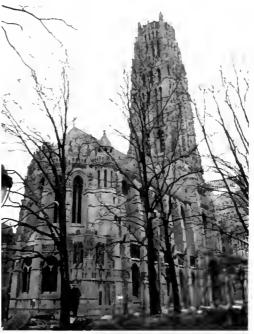

## Minority Trip to New York

Students decided to bring a little of what they experienced while in New York back to A&T

Original " Do Unto Others As You Would Have Them Do Unto You" painting

The Riverside Church "Gratitude For The Ministry of Angels"