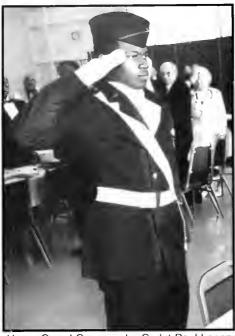

### Salute!!

Honor Guard Commander Cadet Paul Lopez

Cadet Jamils Holmes receives the Top Cadet Award from Lt. Col. Sinclair

Left to Right- Col. Eddie Mims, Cadet Leo Postier, Cadet Paul Lopez, Cadet Galvin Goode, Cadet Douglas Wiggers, Col. Walt Watson, USAF (retired). Cadets selected for a National Flight Orientation Program sponsored by the United States Air Force.