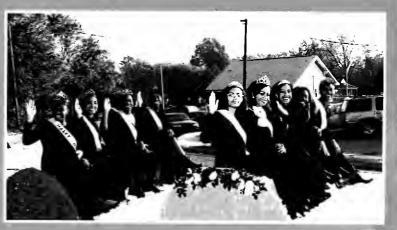

# Homecoming 2000....

(One Like You've Never Seen Before!!!)

"New Quest for the Millenium"

The Coronation of Nicole L. Watlington Miss North Carolina Agricultural and Technical State University 2000-2001

Nicole Watlington Jawanza Mosely

Former Miss A&T 1999-2000, crowns Miss A&T 2001

Miss A&T, along with her court

Miss A&T and her parents, Rev. & Mrs. William Wright

Presentation of gift

Chancellor & Mrs. Renick