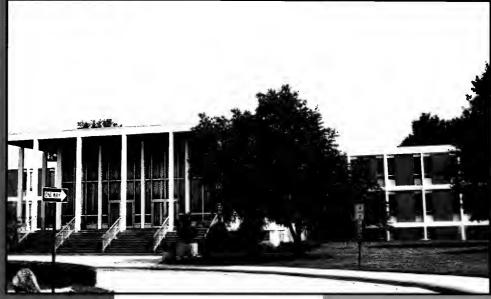

### F. D. BLUFORD LIBRARY

The library was dedicated in 1991 and named for the 3rd President of North Carolina A&T, F.D. Bluford. The 16 million dollar building encompasses some 153,000 square feet and accomodates 600,000 books and other materials.