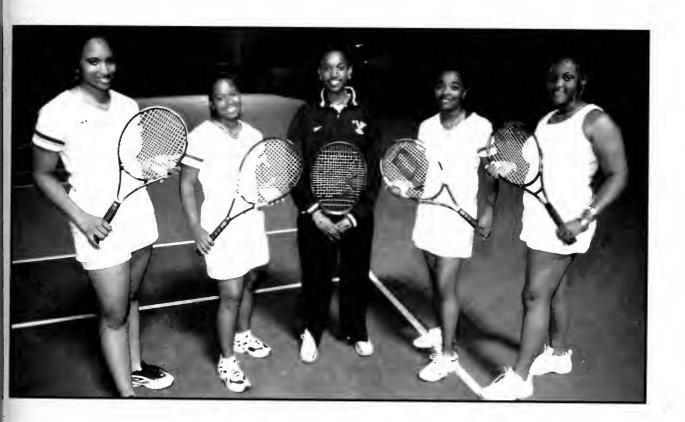

#### 2001 Women's Tennis Roster

Christina Shyder Tatoya Alston Shaquinta Platt Crystal Carmen Tara Simmons