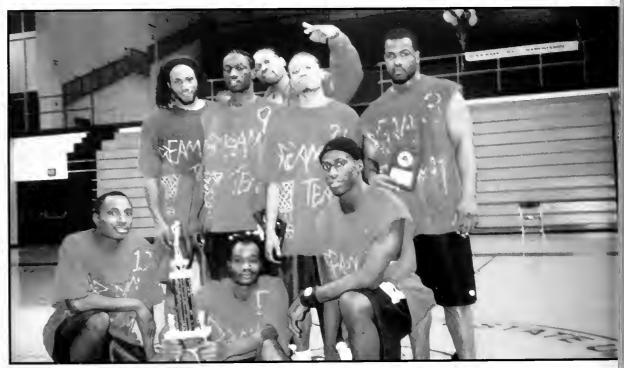

### Men's Intramural Basketball "Dream Team"

Front Row (L to R)- George Barton, Darrell Harmon, Gary George Second Row (L to R)- Lamar Barham, Jermaine King, Mike Faulton, Jeremy Johnson