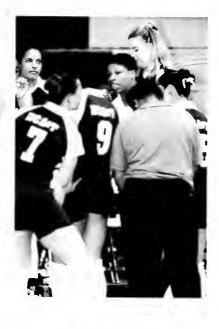

# 2000 North Carolina A&T Volleyball Team

Front Row (L-R)- Danesha Taylor, Gina Renzaglia, Ebony Byarse, Kristina Hernandez, Toni Conway Second Row (L-R)- Maxine Dunn, Lisa Thomas, Brandi Tatum, Shayla Stevenson, Chiandra Washington, Erica Spina, Candice Lunford