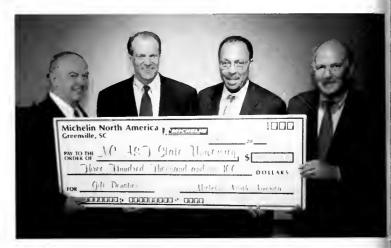

gacy

On January 19, 2000, A&T had the honor of hearing one of America's 50 most promising leaders speak in Harrison Auditorium. Smiley lead a very motivational, as well as inspriational message. He encouraged students to stop getting together once a year to remember the dream, not doing anything for another year, and instead going out becoming great leaders ourselves.



Tavis Smiley



SGA member Brian Johnson presents portrait of Martin Luther King, Jr.



Smiley along with Chancellor Renick



Smiley decides to sign a few autographs while in Greensboro



A&T Gospel Chior

## NCA&T Presents \*April\*

Sponsored by: NCA&T Drug and Alcohol Action Committee



## Druger Alcohol Awareness Month



"Friends don't let friends drive drunk"

# Chancellor Renick Accepts \$ for Academic Labs









# Evolving



















# Senior Officers





Sabrina Abney En odcast Journ.



Fryo: A lains Eusiness management



Carmen Adams Nursing



Adetilewa Adekoya Elect. Engineering





Lucinda Aikens Professional English



Ian Alestock Elect, Engineering



Brian Alexander Mech. Engineering



Khaleelah Ali Accounting



Tracey Allen Elect. & Comp. Tech.



Delynette Allsbrook Fusiness Education



Khreem Almo Elec. Engineering



Ira Almond



Melanie Alston



Courtney Amos Flect. Engineering



Erwin Andrews Elect. & Comp. Tech.



Miko Andrews Business Management

# C L A S S



Eureka Arnold Social Work



Jaeda Arnold Sociology



Christopher Ashford Accounting



Rashundria Atwater Psychology



Fionne Austin Elect. Engineering



Toya Avery Elem. Education



Erica Bail