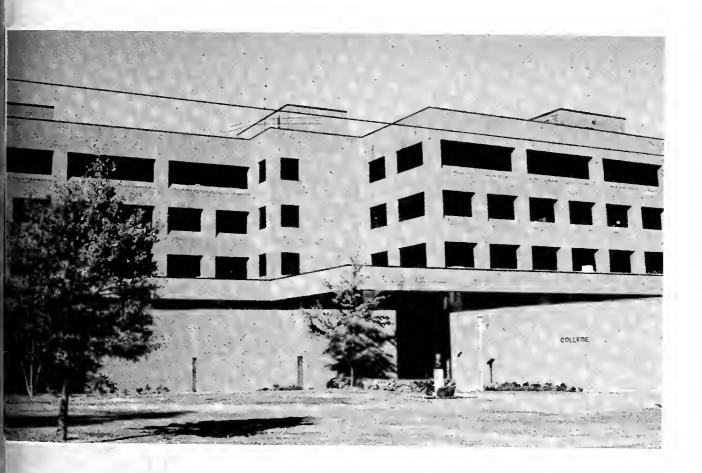

### MCNAIR HALL

McNair Hall is named after NC A&T alumnus, Dr. Ronald McNair. McNair Hall was dedicated in 1988 and houses he offices, classrooms, and laboratories for the College of Engineering. The McNair building cost \$ 8.5 million dollars o build.