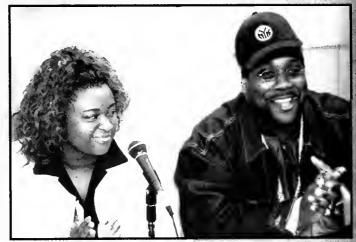

#### Essence Hip Hop Forum

How about a massage?

Members of Hip Hop seminar panel - -

Busta Brown

A&T student picks up a few make-up pointers while at the forum