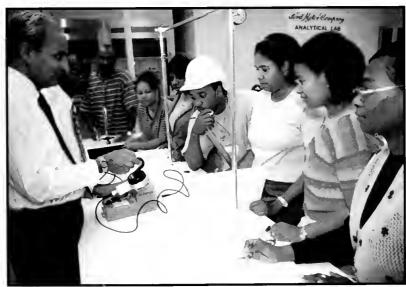

#### Aggie Support!!

Shannon helps Dudley student complete Financial Aid Form

Lab Demonstration by Dr. Shah