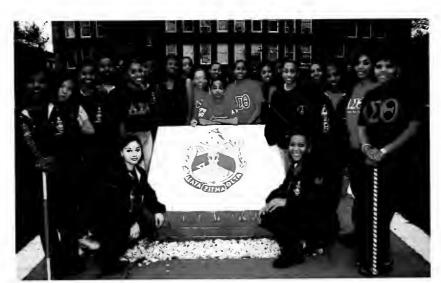

### The Alpha Mu Chapter of Delta Sigma Theta Sorority, Inc.

Delta Sigma Theta Sorority, Inc., is a public service organization whose purpose is to provide service programs to promote human welfare. A sisterhood of approximately 190,000-predominately Black College educated women. The sorority has over 900 chapters nationally and internationally.

Alpha Mu Chapter Chartered: February 13, 1932 A&T College

Advisors: Mrs. Harriet F. Davis, Primary Mrs. Dana Valdes Brooks, Secondary