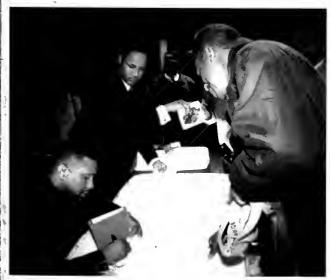

Tavis Smiley

SGA member Brian Johnson presents portrait of Martin Luther King, Jr.

Smiley along with Chancellor Renick

Smiley decides to sign a few autographs while in Greensboro

A&T Gospel Chior