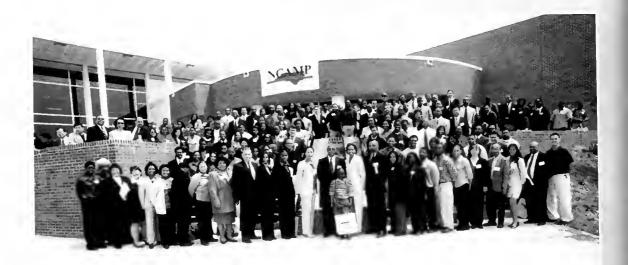

### **NCAMP**

North Carolina- Lavis Stakes Alliance for Minority Participation

Speaker: Roosevelt Johnson Program Director of ACAP with the National Science Foundation