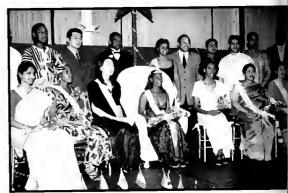

Nicole Watlington Jawanza Mosely

Former Miss A&T 1999-2000, crowns Miss A&T 2001

Miss A&T, along with her court

Miss A&T and her parents, Rev. & Mrs. William Wright

Presentation of gift

Chancellor & Mrs. Renick