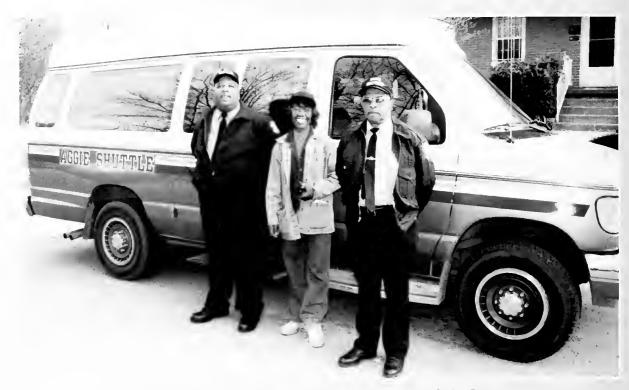

#### Parking Enforcement Officers

(L-R) Sgt. Pinchback (Shift Supervisor); Officer Hairston & Officer Pass (Shuttle Drivers) Officer Kittles, Officer Sankoh (2nd-In Charge), Officer Day, Officer Toraan, John Williams (Chief of Police)

#### **A&T Shuttle Drivers**

Left to Right- Officer George Hairston, Mrs. Ethel Holt, Officer Orville Pass

After a long day, students are more than happy to see these faces!!!