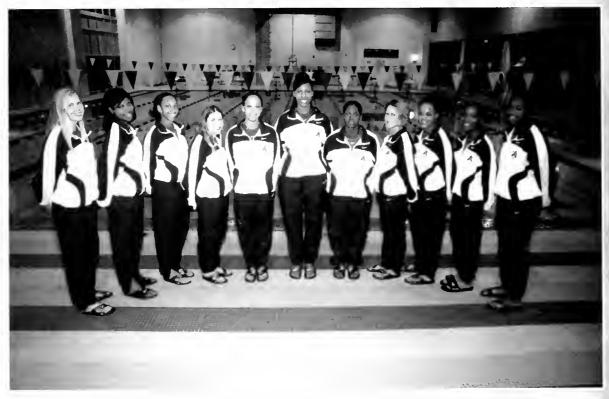

# A&T SwimTeam

Left to Right: Diane Rogers, Samanda Chasten, Jessica Pike, Brook Myatt, Rochelle Woodson, Sidnell Byod, Amanda Brunette, Jessica McClanahan, Kimya McCoy, Alycia Prioleau