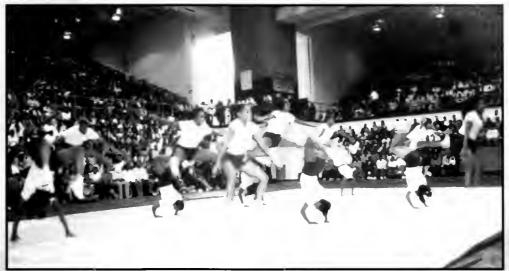

#### Stompfest 2000

Corbett gym sold out once again for another Aggie Homecoming Step Show!!!

The first step show of the Millenium was much anticipated by everyone. The ladies of Delta Sigma Theta, and the brothers of Alpha Phi Alpha took home this year's first place title.