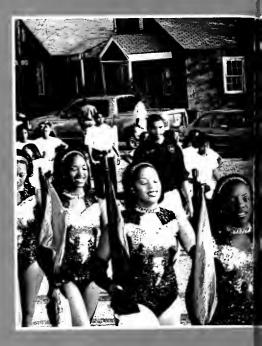

# Homecoming 2000....

(One Like You've Never Seen Before!!!)

"New Quest for the Millenium"

The Coronation of Nicole L. Watlington Miss North Carolina Agricultural and Technical State University 2000-2001

Nicole Watlington Jawanza Mosely

Former Miss A&T 1999-2000, crowns Miss A&T 2001

Miss A&T, along with her court

Miss A&T and her parents, Rev. & Mrs. William Wright

Presentation of gift

Chancellor & Mrs. Renick