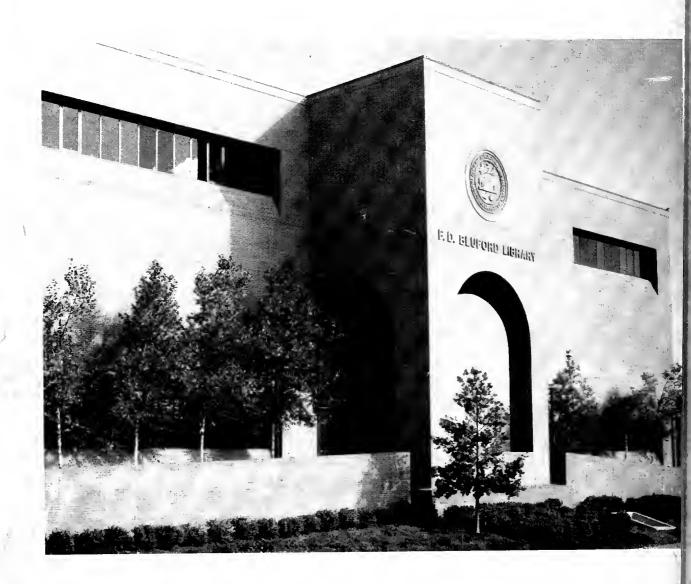

### F. D. BLUFORD LIBRARY

The library was dedicated in 1991 and named for the 3rd President of North Carolina A&T, F.D. Bluford. The 16 million dollar building encompasses some 153,000 square feet and accomodates 600,000 books and other materials.