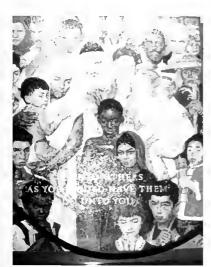

## Minority Trip to New York

Students decided to bring a little of what they experienced while in New York back to A&T

Original " Do Unto Others As You Would Have Them Do Unto You" painting

The Riverside Church "Gratitude For The Ministry of Angels"