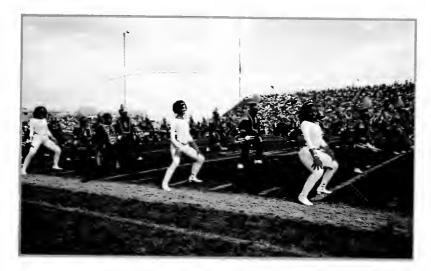

# TRACK

The North Carolina A&T men's 4x100m relay team finished fifth in the 2001 NCAA Division I Outdoor Track and Field Championship with a time of 39.48s. By completing the race Titus Haygood, Gerald Wright, Montay Wilds, and Timonthy Walls are now 2001 track and field All-Americans. They are the first N.C. A&T track and field All Americans since Elvin Bethea and Bob Beamon in the late 1960's.

Timothy Wallis, Montay Wilds, Gerald Wright and Titus Haygood