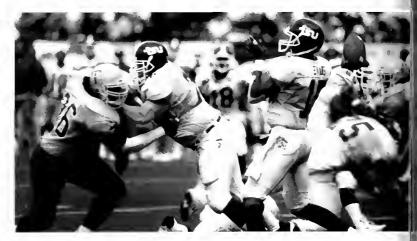

# TRACK

The North Carolina A&T men's 4x100m relay team finished fifth in the 2001 NCAA Division I Outdoor Track and Field Championship with a time of 39.48s. By completing the race Titus Haygood, Gerald Wright, Montay Wilds, and Timonthy Walls are now 2001 track and field All-Americans. They are the first N.C. A&T track and field All Americans since Elvin Bethea and Bob Beamon in the late 1960's.

Timothy Wallis, Montay Wilds, Gerald Wright and Titus Haygood