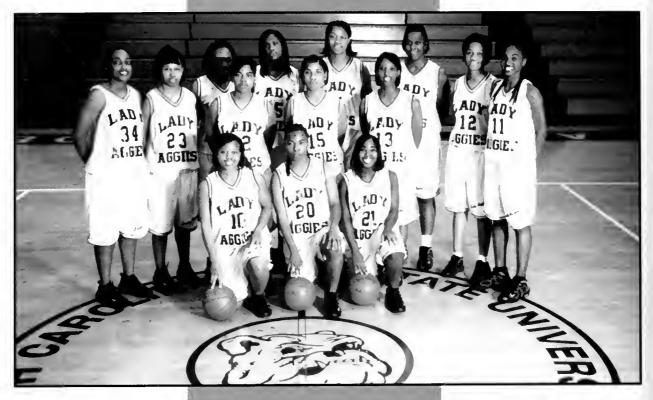

### 2000-2001 Women's Basketball

Nakesha Walton Shalita Grayson Tiffany Norman Rekha Patterson Stephanie Moss TaWanda Jackson Satrina Johnson Tracey Mayrant Camile Akins Sirlena Moore Malveata Johnson Anne Bondon LaToya North

Lady Aggies vs Lady Rattlers

Go Aggies!!

Lady Aggies 2000-2001 MVP- Malveata Johnson