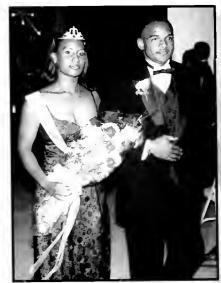

# Homecoming 2000....

(One Like You've Never Seen Before!!!)

"New Quest for the Millenium"

The Coronation of Nicole L. Watlington Miss North Carolina Agricultural and Technical State University 2000-2001

Nicole Watlington Jawanza Mosely

Former Miss A&T 1999-2000, crowns Miss A&T 2001

Miss A&T, along with her court

Miss A&T and her parents, Rev. & Mrs. William Wright

Presentation of gift

Chancellor & Mrs. Renick