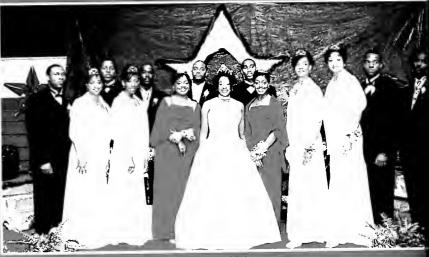

# Homecoming 2000....

(One Like You've Never Seen Before!!!)

"New Quest for the Millenium"

The Coronation of Nicole L. Watlington Miss North Carolina Agricultural and Technical State University 2000-2001

Nicole Watlington Jawanza Mosely

Former Miss A&T 1999-2000, crowns Miss A&T 2001

Miss A&T, along with her court

Miss A&T and her parents, Rev. & Mrs. William Wright

Presentation of gift

Chancellor & Mrs. Renick