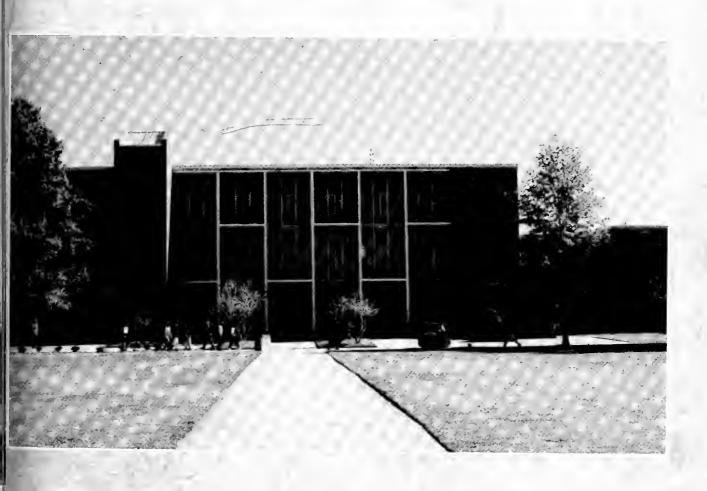

### F. D. BLUFORD LIBRARY

The library was dedicated in 1991 and named for the 3rd President of North Carolina A&T, F.D. Bluford. The 16 million dollar building encompasses some 153,000 square feet and accomodates 600,000 books and other materials.