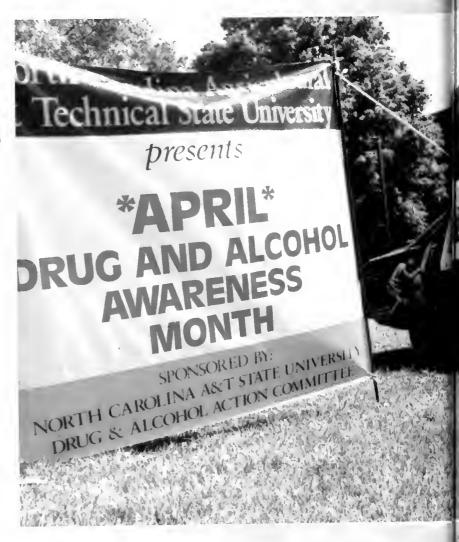

## NCA&T Presents \*April\*

Sponsored by: NCA&T Drug and Alcohol Action Committee

## Druger Alcohol Awareness Month

"Friends don't let friends drive drunk"