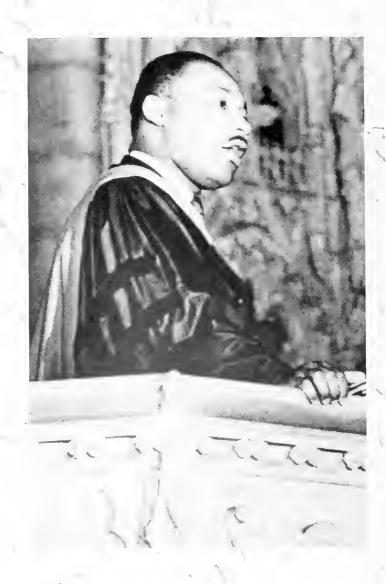

#### Martin Luther King, Jr. Commerative Celebration 2001

#### Tavis Smiley Joins A&T in the Celebration of a Legacy

On January 19, 2000, A&T had the honor of hearing one of America's 50 most promising leaders speak in Harrison Auditorium. Smiley lead a very motivational, as well as inspriational message. He encouraged students to stop getting together once a year to remember the dream, not doing anything for another year, and instead going out becoming great leaders ourselves.

Tavis Smiley

SGA member Brian Johnson presents portrait of Martin Luther King, Jr.

Smiley along with Chancellor Renick

Smiley decides to sign a few autographs while in Greensboro

A&T Gospel Chior