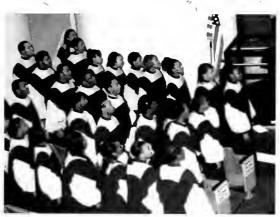

Tavis Smiley

SGA member Brian Johnson presents portrait of Martin Luther King, Jr.

Smiley along with Chancellor Renick

Smiley decides to sign a few autographs while in Greensboro

A&T Gospel Chior