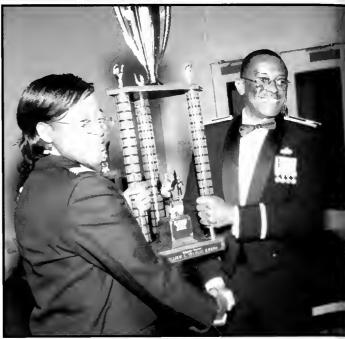

# 27th Annual Sports Hall of Famers

Willie L. Beasley Baseball, Football 1961-1965

Benjamin S. Blacknall Football 1968-1972

Thomas Bynum Basketball 1953-1957

Roosevelt Hilton Wrestling 1970-1974

Conrad W. Lattimore Football, Track 1962-1966

Clifton Matthews, Jr. Football, Baseball 1960-1964

Haywood Mims Basketball, Baseball 1950-1954

Artis L. Stanfield Baseball, Football 1971-1975