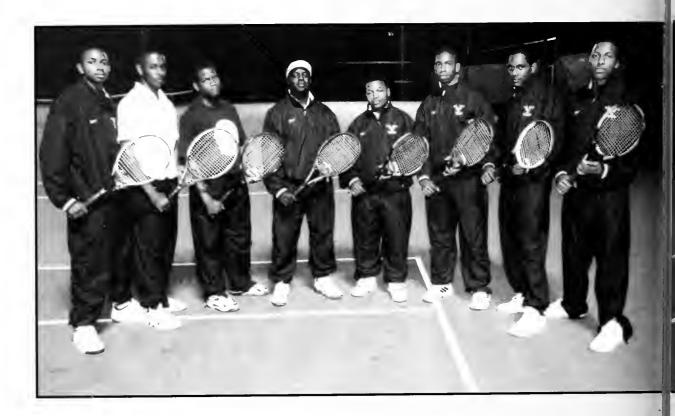

#### 2001 Men's Tennis Roster

Justin Reid
Calvin Davis
Kennedy Cheygruat
Herbert Miller
Roland Cuffee
Jonathan Harmon
Peter Harris
Rodney Westmoreland