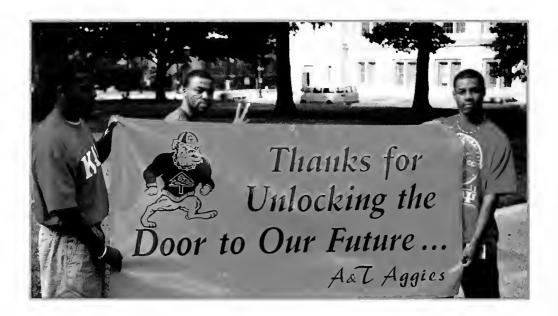

## Minority Trip to New York

Students decided to bring a little of what they experienced while in New York back to A&T

Original " Do Unto Others As You Would Have Them Do Unto You" painting

The Riverside Church "Gratitude For The Ministry of Angels"