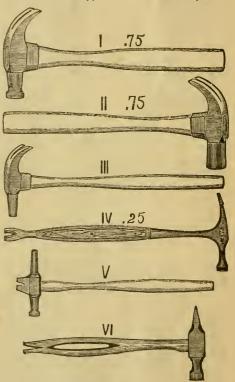

## Index of Implements for the Apiary.

|                                             | , L                                                    |
|---------------------------------------------|--------------------------------------------------------|
| PAGE.                                       | Combs in Metal-Cornered                                |
| A B C in Bee Culture 39                     | Frames                                                 |
| Alighting Boards 3                          | Crates for marketing Comb                              |
| Alsike Clover 24                            | Honey                                                  |
| Barrels for Honey 3                         | Honey<br>Cutter-head                                   |
| Basket to be hung in Ext'r 13               | Dartning                                               |
| Basswood Trees 3                            | Dextrine Division Boards                               |
| Bee Guards, Jones's 6                       | Duck for Covering Frames                               |
| Poo Hunting Post                            | Duck for Covering Frames                               |
| Bee-Hunting Box 6 Bee-Keepers' Medley 6     | Electrotypes of Engra's in<br>Price List and Glean'ss. |
| Bees, Swarms, Nuclei, Queens,               | Friee List and GLEAN GS.                               |
| Bees, Swarins, Nuclei, Queens,              | Emery Wheels                                           |
| and Frames of Brood 4                       | Enameled Cloth Extractors                              |
| Bell Glasses 6                              | Extractors                                             |
| Binders 6<br>Bits, Expansive 10             | Feeders Wax                                            |
| Bits, Expansive 10                          | Feeders                                                |
| Blocks, Iron, for Metal Cor-                | rues for Circular Saws                                 |
| nered Frame Making 14                       | Frame of Brood, Value of                               |
| Burlap and Burlap Cushions. 6               | Frames, all Wood                                       |
| Buckwheat 24                                | " with Metal Corners                                   |
| Buzz Saws 6                                 | " Iron for nailing Sim-                                |
| Buzz Saws 6                                 | plicity Hives                                          |
| Cages for Queens 6                          | Fountain Pump                                          |
| Caliper Rules 36,38                         | Glass Cutters 30.                                      |
| Caliper Rules 36,38<br>Candy for Bees 6     | Glass for Bee-Keepers                                  |
| Cans for Extracted Honey 20                 | Glass Jars for Ext'd Honey                             |
| Carlin's Fdn. Cutter 10<br>Chaff Cushions 6 | Glass Honey Pails                                      |
| Chaff Cushions 6                            | GLEANINGS, Back Volumes                                |
| Cheese Cloth 6                              | Gloves Rubber                                          |
| Cheshire Rakes-See TRANS-                   | Gloves, Rubber Granulated or other Sugar               |
| FERRING CLASPS 29                           | Grapevines for Shading Bee                             |
| Circular Saws 6                             | Hiros                                                  |
| Clasps for Transferring29                   | Hives<br>Grindstone, Foot Power                        |
| Climbers for Bee-Hunting 6                  | Hill's Device                                          |
| Clocks                                      | Hammers and Nails 16.36.                               |
| Comb Bucket 8                               | Himmers and Nairs 10,00,                               |
| Clomb Foundation                            | Hives Chaff or Lawn                                    |
| Comb Foundation                             | Chan of Lawn                                           |
| stachines o                                 | Covers of                                              |
| now to fasten                               | Langstroth, to take a                                  |
| ln Frames 9                                 | Sim. Upper Story .                                     |
| In Frames 9 "Parker's Machine               |                                                        |
|                                             | Rappets for                                            |
| Sections 9                                  |                                                        |
| Comb Guldes 14                              |                                                        |
| Comb Holder 8                               | atory and a man                                        |
| Corners, Metal, Prices of 14                | Houey Board                                            |
|                                             |                                                        |