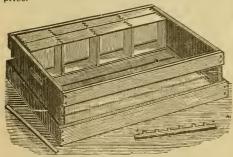

fit a gauge. No. 6, is the chaff cushion division board. No 12 is a frame containing 8 section boxes filled with fitn, and No. 13 is the same with the tin separators added. At No. 2 we see one of these frames of sections at each outside of the hive; this is the way in which we arrange a single story for comb honey, leaving the brood in the middle. At No. 3 the whole upper story is supposed to be filled with these frames of sections. No. 11 is a metal-cornered frame filled with fdm., and a transferring clasp, No. 23, is shown pushed down on the top bar, as they are used. At No. 14 we have a frame of "fancy" sections. Number 15 is a spring balance for weighing bechives. No. 18 is the farmers honey box that is the size of three separate sections. No. 19 is a Simplicity feeder. We should have added in the proper place, that the artist has put quite a number of wires on the grapevine trellis, while but 3 are really needed; or, in fact, the vine may be tied to a single stake. The grapevines are also heavy with foliage toward the top of the posts, in the hottest weather. fit a gauge. No. 6, is the chaff cushion division board.