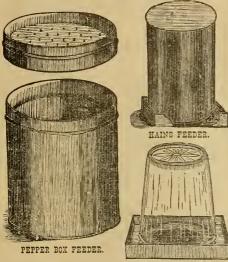

ished ready for use

ready for use

By mail. send 55 c. more.

Ten sets for \$10.00.

Supporting arm only, 50e; by mail, 40e more, EVERETT GEARING, 50e more than above prices. MUTH'S UPRIGHT GEARING.

However the strategy of the st

1 25

by mail, 9 c. extra. WIRE CLOTH made expressly for EXTRACTORS, per

WIRE CLOTH made expressly for ENTRACTORS, per squarte foot, 8 c.; 10 sq. ft., 70 c.; 100, \$6.00. If wanted by mail, 5c per foot extra. HOOP to go around the top of the ENTRACTOR, very strong and stiff, pleely times, and drilled for the castings, 50c; ten for \$4.00. CAN only for ENTRACTOR, without any inside gearing, or japanning, one-half price.



BROKEN-COMB BASKET.

Basket to be hung in extractor, for broken pieces of comb and for section boxes, Price 25c: by mail.....

35 FEEDERS.



GLASS TUMBLER FEEDER

At present we make and keep in stock 3 kinds of atmospheric feeders, the Pepper Box, Hains and Tumbler. The price is for the two first, 5e for a pint, and 10c for a quart feeder; by the hundred, \$1.00 for the small, and \$8.00 for the large; if sent by mail, double the above prices. Tumbler feeders, 10c.; per hundred, \$8.00; not mailable. To use. fill with syrup, honey, or even lumps of sugar with water poured over it. When full, cover, and turn it apright, as shown in the cut. It may now be placed in front of the hive just at night, so as to allow the bees to get a "sup" to start them, and they will quickly take every drop. If you wish to feed in the day time, place it in the hive at one side of the combs, on the top of the frames, or on the top of a honey board