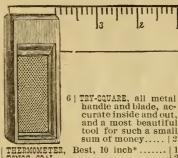

YERS, ROUND NOSE | 1 90 | 18 00 3 | PLYERS, LOWG NOSE | 1 7 5 16 00 1 These are poished steel, and a very pretty and useful tool. 2 | PEN CASE and PENCIL, MORTON'S, Silverplated | 1 2 00 | 18 50

plated ... | 2 00 | 18 50 For Pen for above see 50c counter,





[Pr. of 10, of 100 Postage. 1 10 | SCREWS; Bessemer Steel: 2 sizes, | M | SUREWS; | Bessemer Steel: 2 Sizes, | 2 00 | 18 00 | 2 | SILE HANDHERCHIEF, real silk | 2 25 | 22 00 | 10 | SIEVE, | WOOD frame, | 12½ inch | 2 00 | 18 00 | 6 | SIGNS to Be Hung in Door Yard | 2 00 | 18 00 | Three kinds in stock: "Honey for Sale." "Bees and Queens for Sale," and "This Property for Sale." SLED, painted in fancy colors....... | 2 (0 | 18 00 Size 5x9x18; strong and serviceable. Size 5x9x18; strong and 2 | 2 | SPECTACLES, steel frames, and excel-



sum of money..... | 2 00 | 17 50

| THERMOMETER, Best, 10 inch\* | 1 50 | 14 00 | TONGS, COAL | 2 00 | 18 00 | 3 | "THE CHRISTIAN'S SECRET of a Happy Life," a book of 185 pages | 2 25 | 20 00 Worth its weight in gold. The same HANDSOMELY bound in cloth (gilt edged), three times above prices. | 36 | TWINE BOX, iron japanned | 2 00 | 18 00

#### TINWARE.

24 | COFFEE BOILER, 4 qt . . . . | 2 00 | 18 00 17; CULLENDER, full size, 11 in\* . . . | 1 65 | 15 00 20 | DINMER PAIL, with eup and coffee Dish . . . . . . | 2 00 | 18 50

Dish | 2 00 | 18 50 | 25 | DISH-PAN, one solid piece of metal. | 2 25 | 20 00 | Retinned, made exactly like the dipper as described below. Beautiful piece of work for the money. Holds 6 quarts.

15 | OIL CAN, 1 gallon, well made . . . | 2 00 | 17 00 20 | PAIL, COVERED