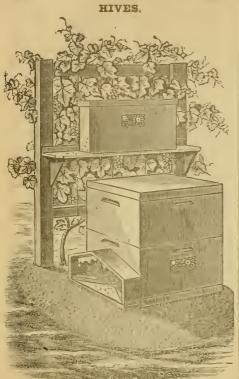

fit a gauge. No. 6, is the chaff cushion division board. No 12 is a frame containing 8 section boxes filled with fitn, and No. 13 is the same with the tin separators added. At No. 2 we see one of these frames of sections at each outside of the hive; this is the way in which we arrange a single story for comb honey, leaving the brood in the middle. At No. 3 the whole upper story is supposed to be filled with these frames of sections. No. 11 is a metal-cornered frame filled with fdm., and a transferring clasp, No. 23, is shown pushed down on the top bar, as they are used. At No. 14 we have a frame of "fancy" sections. Number 15 is a spring balance for weighing bechives. No. 18 is the farmers honey box that is the size of three separate sections. No. 19 is a Simplicity feeder. We should have added in the proper place, that the artist has put quite a number of wires on the grapevine trellis, while but 3 are really needed; or, in fact, the vine may be tied to a single stake. The grapevines are also heavy with foliage toward the top of the posts, in the hottest weather. fit a gauge. No. 6, is the chaff cushion division board.