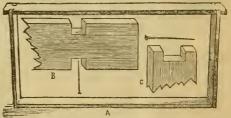

el or cinders, only it needs smoothing down a little more. Cover and bottom-board are always used same side up. Bottom-board should rest on four half-bricks. No. 3 is a 2-story hive, being simply two bodies one over the other, with the cover removed, the covers and bottom boards being one and the same thing. In the foreground are seen the four simple pieces of which the hive is composed. The two large ones are of course the side and end of a hive, and the strips lying on them are the pieces that are nalled under the cover, as will be readily understood by looking at the diagram on page 7. The tron frame leaning against No. 3 is the el or cinders, only it needs smoothing down a little will be readily understood by looking at the diagram on page 7. The tron frame leaning against No.3 is the gauge to be slipped over the hives while they are being nailed. It is, inside, 20% by 16 inches, and is slipped over the hive both top and bottom, like a hoop, this holds them square and true, and shows when the stuff is just right. If they just fill the hoops, you can be sure that any hive you have will just fit any other, and that it will be exactly right for every frame in the aplary, if they also are made on a gauge, as they certainly should be, or at least the stuff should be cut to

fit a gauge. No. 6, is the chaff cushion division board. No 12 is a frame containing 8 section boxes filled with fitn, and No. 13 is the same with the tin separators added. At No. 2 we see one of these frames of sections at each outside of the hive; this is the way in which we arrange a single story for comb honey, leaving the brood in the middle. At No. 3 the whole upper story is supposed to be filled with these frames of sections. No. 11 is a metal-cornered frame filled with fdm., and a transferring clasp, No. 23, is shown pushed down on the top bar, as they are used. At No. 14 we have a frame of "fancy" sections. Number 15 is a spring balance for weighing bechives. No. 18 is the farmers honey box that is the size of three separate sections. No. 19 is a Simplicity feeder. We should have added in the proper place, that the artist has put quite a number of wires on the grapevine trellis, while but 3 are really needed; or, in fact, the vine may be tied to a single stake. The grapevines are also heavy with foliage toward the top of the posts, in the hottest weather. fit a gauge. No. 6, is the chaff cushion division board.