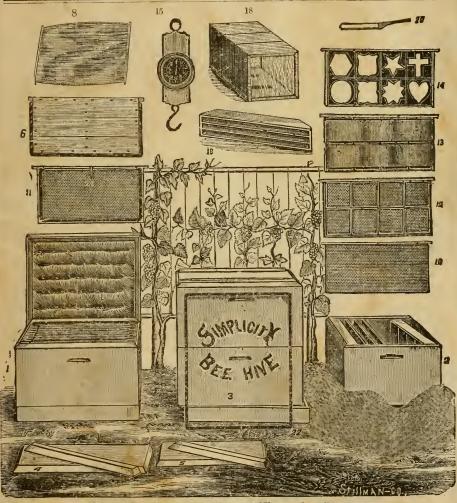

## Implements for the Apiary.

No. 1 shows a Simplicity Hive, single story, with the Enameled Sheet removed, so as to show the 10 frames in place. We are obliged to have the Enameled Sheet, shown at No. 8, fitted closely over the frames, that the bees may not get to the cover, or it would be stuck so tightly to the frames that we could never get the hive open. For wintering, a thick cushin is used above the Enameled Sheet, and placed in an upper story. This hive is shown with the entrance closed, by pushing it back squarely on the bottom-board, while Nos. 2 and 3 are pushed forward so as to give a %-inch passage for the bees. In our own apiary we use ALIGHTING BOARDS (which see) to contract or enlarge the entrances. No. 2 shows the way in which we bank the entrance with sand over grav-

el or cinders, only it needs smoothing down a little more. Cover and bottom-board are always used same side up. Bottom-board should rest on four half-bricks. No. 3 is a 2-story hive, being simply two bodies one over the other, with the cover removed, the covers and bottom boards being one and the same thing. In the foreground are seen the four simple pieces of which the hive is composed. The two large ones are of course the side and end of a hive, and the strips lying on them are the pieces that are nalled under the cover, as will be readily understood by looking at the diagram on page 7. The tron frame leaning against No. 3 is the el or cinders, only it needs smoothing down a little will be readily understood by looking at the diagram on page 7. The tron frame leaning against No.3 is the gauge to be slipped over the hives while they are being nailed. It is, inside, 20% by 16 inches, and is slipped over the hive both top and bottom, like a hoop, this holds them square and true, and shows when the stuff is just right. If they just fill the hoops, you can be sure that any hive you have will just fit any other, and that it will be exactly right for every frame in the aplary, if they also are made on a gauge, as they certainly should be, or at least the stuff should be cut to

fit a gauge. No. 6, is the chaff cushion division board. No 12 is a frame containing 8 section boxes filled with fitn, and No. 13 is the same with the tin separators added. At No. 2 we see one of these frames of sections at each outside of the hive; this is the way in which we arrange a single story for comb honey, leaving the brood in the middle. At No. 3 the whole upper story is supposed to be filled with these frames of sections. No. 11 is a metal-cornered frame filled with fdm., and a transferring clasp, No. 23, is shown pushed down on the top bar, as they are used. At No. 14 we have a frame of "fancy" sections. Number 15 is a spring balance for weighing bechives. No. 18 is the farmers honey box that is the size of three separate sections. No. 19 is a Simplicity feeder. We should have added in the proper place, that the artist has put quite a number of wires on the grapevine trellis, while but 3 are really needed; or, in fact, the vine may be tied to a single stake. The grapevines are also heavy with foliage toward the top of the posts, in the hottest weather. fit a gauge. No. 6, is the chaff cushion division board.