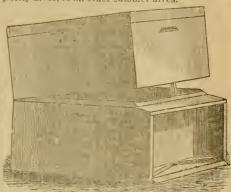

## Implements for the Apiary.

No. 1 shows a Simplicity Hive, single story, with the Enameled Sheet removed, so as to show the 10 frames in place. We are obliged to have the Enameled Sheet, shown at No. 8, fitted closely over the frames, that the bees may not get to the cover, or it would be stuck so tightly to the frames that we could never get the hive open. For wintering, a thick cushin is used above the Enameled Sheet, and placed in an upper story. This hive is shown with the entrance closed, by pushing it back squarely on the bottom-board, while Nos. 2 and 3 are pushed forward so as to give a %-inch passage for the bees. In our own apiary we use ALIGHTING BOARDS (which see) to contract or enlarge the entrances. No. 2 shows the way in which we bank the entrance with sand over grav-

el or cinders, only it needs smoothing down a little more. Cover and bottom-board are always used same side up. Bottom-board should rest on four half-bricks. No. 3 is a 2-story hive, being simply two bodies one over the other, with the cover removed, the covers and bottom boards being one and the same thing. In the foreground are seen the four simple pieces of which the hive is composed. The two large ones are of course the side and end of a hive, and the strips lying on them are the pieces that are nalled under the cover, as will be readily understood by looking at the diagram on page 7. The tron frame leaning against No. 3 is the el or cinders, only it needs smoothing down a little will be readily understood by looking at the diagram on page 7. The tron frame leaning against No.3 is the gauge to be slipped over the hives while they are being nailed. It is, inside, 20% by 16 inches, and is slipped over the hive both top and bottom, like a hoop, this holds them square and true, and shows when the stuff is just right. If they just fill the hoops, you can be sure that any hive you have will just fit any other, and that it will be exactly right for every frame in the aplary, if they also are made on a gauge, as they certainly should be, or at least the stuff should be cut to