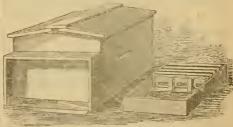

el or cinders, only it needs smoothing down a little more. Cover and bottom-board are always used same side up. Bottom-board should rest on four half-bricks. No. 3 is a 2-story hive, being simply two bodies one over the other, with the cover removed, the covers and bottom boards being one and the same thing. In the foreground are seen the four simple pieces of which the hive is composed. The two large ones are of course the side and end of a hive, and the strips lying on them are the pieces that are nalled under the cover, as will be readily understood by looking at the diagram on page 7. The tron frame leaning against No. 3 is the el or cinders, only it needs smoothing down a little will be readily understood by looking at the diagram on page 7. The tron frame leaning against No.3 is the gauge to be slipped over the hives while they are being nailed. It is, inside, 20% by 16 inches, and is slipped over the hive both top and bottom, like a hoop, this holds them square and true, and shows when the stuff is just right. If they just fill the hoops, you can be sure that any hive you have will just fit any other, and that it will be exactly right for every frame in the aplary, if they also are made on a gauge, as they certainly should be, or at least the stuff should be cut to

fit a gauge. No. 6, is the chaff cushion division board. No 12 is a frame containing 8 section boxes filled with fitn, and No. 13 is the same with the tin separators added. At No. 2 we see one of these frames of sections at each outside of the hive; this is the way in which we arrange a single story for comb honey, leaving the brood in the middle. At No. 3 the whole upper story is supposed to be filled with these frames of sections. No. 11 is a metal-cornered frame filled with fdm., and a transferring clasp, No. 23, is shown pushed down on the top bar, as they are used. At No. 14 we have a frame of "fancy" sections. Number 15 is a spring balance for weighing bechives. No. 18 is the farmers honey box that is the size of three separate sections. No. 19 is a Simplicity feeder. We should have added in the proper place, that the artist has put quite a number of wires on the grapevine trellis, while but 3 are really needed; or, in fact, the vine may be tied to a single stake. The grapevines are also heavy with foliage toward the top of the posts, in the hottest weather. fit a gauge. No. 6, is the chaff cushion division board.