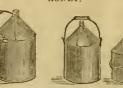

per 100, or \$35.00 per 1000.

"This style of crate is not kept in stock now.

THE NEW ONE-HALF POUND HONEY-TUMBLERS.

THE NEW ONE-HALF POUND HONEY-TUMBLERS.
Honev-tumblers to hold ½ lb, honey, with tin top, each 3c; package of 10, 29c; of 100, \$2.85. This tumbler is, in our opinion, going to prove the popular 10c package for honey for a "lunch" or for samples of honey. These are 3h pped from here.

"IHON-JACKET" HONEY-CANS.
Prices: 1 gal. 25c each: 2 gal. 38c; 3 gal., 47c; 5 gal., 68c; 10 gal. \$1.10. By figuring 11 lbs. of honey to the gal., you can easily see how many pounds each can holds. They are made from tin plates. A sheet-iron casing, with wood bottom, protest them from bruising. The iron jacket is stronger than wood, and far more serviceable. They neither shrink nor swell.







100 lbs. 75c. 50 lbs. 50c. 25 lbs. 25c. (10 lbs.) 1 gal. 15c.

Neatly japanned, riolet-tered "Pure Honey," in bronze letters, double foregoing prices.

100 LB. HONEY - PAIL, JAP-ANNED AND LETTERED,
PRICE, \$1.50.
On this size, your name and address (if not too long)

will be included, as In the cut. Honey - gates put in any pail, for 75c. extra.

TIN PLATES, FOR RETAILING

EITHER EXTRACTED OR
COMB HONEY.
To be given away with the
honey.

1/2 lb. plates, lc. each; 1 lb. plates, 11/2 cents. each; 2 lb. plates, 2 cents each.

For liquid honey, the cans mentioned above do very well, but, for candided honey, pails having a cover the whole size of the top are handier to get the honey out of.

THE JONES HONEY-PAILS.

The covers can be sealed so as to bear transportation almost equal to solder