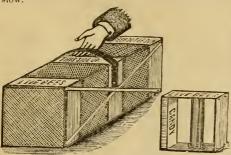

## Implements for the Apiary.

No. 1 shows a Simplicity Hive, single story, with the Enameled Sheet removed, so as to show the 10 frames in place. We are obliged to have the Enameled Sheet, shown at No. 8, fitted closely over the frames, that the bees may not get to the cover, or it would be stuck so tightly to the frames that we could never get the hive open. For wintering, a thick cushin is used above the Enameled Sheet, and placed in an upper story. This hive is shown with the entrance closed, by pushing it back squarely on the bottom-board, while Nos. 2 and 3 are pushed forward so as to give a %-inch passage for the bees. In our own apiary we use ALIGHTING BOARDS (which see) to contract or enlarge the entrances. No. 2 shows the way in which we bank the entrance with sand over grav-

el or cinders, only it needs smoothing down a little more. Cover and bottom-board are always used same side up. Bottom-board should rest on four half-bricks. No. 3 is a 2-story hive, being simply two bodies one over the other, with the cover removed, the covers and bottom boards being one and the same thing. In the foreground are seen the four simple pieces of which the hive is composed. The two large ones are of course the side and end of a hive, and the strips lying on them are the pieces that are nalled under the cover, as will be readily understood by looking at the diagram on page 7. The tron frame leaning against No. 3 is the el or cinders, only it needs smoothing down a little will be readily understood by looking at the diagram on page 7. The tron frame leaning against No.3 is the gauge to be slipped over the hives while they are being nailed. It is, inside, 20% by 16 inches, and is slipped over the hive both top and bottom, like a hoop, this holds them square and true, and shows when the stuff is just right. If they just fill the hoops, you can be sure that any hive you have will just fit any other, and that it will be exactly right for every frame in the aplary, if they also are made on a gauge, as they certainly should be, or at least the stuff should be cut to

fit a gauge. No. 6, is the chaff cushion division board. No 12 is a frame containing 8 section boxes filled with fitn, and No. 13 is the same with the tin separators added. At No. 2 we see one of these frames of sections at each outside of the hive; this is the way in which we arrange a single story for comb honey, leaving the brood in the middle. At No. 3 the whole upper story is supposed to be filled with these frames of sections. No. 11 is a metal-cornered frame filled with fdm., and a transferring clasp, No. 23, is shown pushed down on the top bar, as they are used. At No. 14 we have a frame of "fancy" sections. Number 15 is a spring balance for weighing bechives. No. 18 is the farmers honey box that is the size of three separate sections. No. 19 is a Simplicity feeder. We should have added in the proper place, that the artist has put quite a number of wires on the grapevine trellis, while but 3 are really needed; or, in fact, the vine may be tied to a single stake. The grapevines are also heavy with foliage toward the top of the posts, in the hottest weather. fit a gauge. No. 6, is the chaff cushion division board.