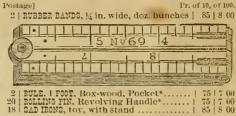

## Implements for the Apiary.

No. 1 shows a Simplicity Hive, single story, with the Enameled Sheet removed, so as to show the 10 frames in place. We are obliged to have the Enameled Sheet, shown at No. 8, fitted closely over the frames, that the bees may not get to the cover, or it would be stuck so tightly to the frames that we could never get the hive open. For wintering, a thick cushin is used above the Enameled Sheet, and placed in an upper story. This hive is shown with the entrance closed, by pushing it back squarely on the bottom-board, while Nos. 2 and 3 are pushed forward so as to give a %-inch passage for the bees. In our own apiary we use ALIGHTING BOARDS (which see) to contract or enlarge the entrances. No. 2 shows the way in which we bank the entrance with sand over grav-

el or cinders, only it needs smoothing down a little more. Cover and bottom-board are always used same side up. Bottom-board should rest on four half-bricks. No. 3 is a 2-story hive, being simply two bodies one over the other, with the cover removed, the covers and bottom boards being one and the same thing. In the foreground are seen the four simple pieces of which the hive is composed. The two large ones are of course the side and end of a hive, and the strips lying on them are the pieces that are nalled under the cover, as will be readily understood by looking at the diagram on page 7. The tron frame leaning against No. 3 is the el or cinders, only it needs smoothing down a little will be readily understood by looking at the diagram on page 7. The tron frame leaning against No.3 is the gauge to be slipped over the hives while they are being nailed. It is, inside, 20% by 16 inches, and is slipped over the hive both top and bottom, like a hoop, this holds them square and true, and shows when the stuff is just right. If they just fill the hoops, you can be sure that any hive you have will just fit any other, and that it will be exactly right for every frame in the aplary, if they also are made on a gauge, as they certainly should be, or at least the stuff should be cut to

fit a gauge. No. 6, is the chaff cushion division board. No 12 is a frame containing 8 section boxes filled with fitn, and No. 13 is the same with the tin separators added. At No. 2 we see one of these frames of sections at each outside of the hive; this is the way in which we arrange a single story for comb honey, leaving the brood in the middle. At No. 3 the whole upper story is supposed to be filled with these frames of sections. No. 11 is a metal-cornered frame filled with fdm., and a transferring clasp, No. 23, is shown pushed down on the top bar, as they are used. At No. 14 we have a frame of "fancy" sections. Number 15 is a spring balance for weighing bechives. No. 18 is the farmers honey box that is the size of three separate sections. No. 19 is a Simplicity feeder. We should have added in the proper place, that the artist has put quite a number of wires on the grapevine trellis, while but 3 are really needed; or, in fact, the vine may be tied to a single stake. The grapevines are also heavy with foliage toward the top of the posts, in the hottest weather. fit a gauge. No. 6, is the chaff cushion division board.