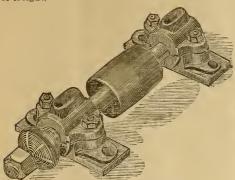

el or cinders, only it needs smoothing down a little more. Cover and bottom-board are always used same side up. Bottom-board should rest on four half-bricks. No. 3 is a 2-story hive, being simply two bodies one over the other, with the cover removed, the covers and bottom boards being one and the same thing. In the foreground are seen the four simple pieces of which the hive is composed. The two large ones are of course the side and end of a hive, and the strips lying on them are the pieces that are nalled under the cover, as will be readily understood by looking at the diagram on page 7. The tron frame leaning against No. 3 is the el or cinders, only it needs smoothing down a little will be readily understood by looking at the diagram on page 7. The tron frame leaning against No.3 is the gauge to be slipped over the hives while they are being nailed. It is, inside, 20% by 16 inches, and is slipped over the hive both top and bottom, like a hoop, this holds them square and true, and shows when the stuff is just right. If they just fill the hoops, you can be sure that any hive you have will just fit any other, and that it will be exactly right for every frame in the aplary, if they also are made on a gauge, as they certainly should be, or at least the stuff should be cut to