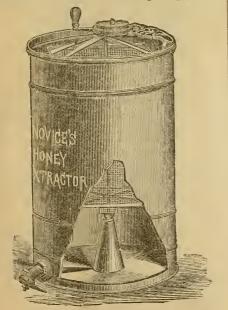

into the barrel or any other receptacle, and still not too high for any one to work conveniently. The following numbers can also be used in the same way, unless the operator is short in stature; in that case, a shallow have man be triveted to strong on but is convenient. box may be inverted to stand on, but is somewhat in-

volume to the convenient.

No. 5. This is made expressly for the Simplicity frame, which is to be used standing on end. It will take any frame whose top bar does not execed 20 inches, and depth 9% inches. .(10) \$7 00

No. 6.

8 00

in our diagram, but is much more inconvenient than the smaller ones where they can be . (12%)

8 00

.... (14 1/2) a cone, as in cut.

Our extractors are all neatly japanned and lettered. Extractors made with the Everett gearing, \$1 more.



THE ORIGINAL ALL METAL HONEY EXTRACTOR. Over 3000 now in use.

In the cut above a space is shown for perhaps 100 lbs. of honey below the revolving frame, but I can

not say that I would recommend them so. not say that I would recommend them so. Better have the cheaper shorter machine, and then you can work with the extractor raised (as per directions for using on next page) so as to run the honey into pails or a barrel. Of how much use is a honey gate, when it rosts wight an the flour? when it rests right on the floor?

when it rests right on the floor?
Our castings are made to fit three different sized cans; viz., 17, 20, and 22 in.; and we make the cans also of two different heights. To work nicely, the frame needs about the same amount of room to hang in the Extractor, that it has in