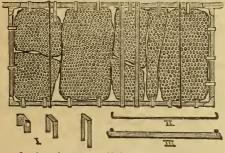

el or cinders, only it needs smoothing down a little more. Cover and bottom-board are always used same side up. Bottom-board should rest on four half-bricks. No. 3 is a 2-story hive, being simply two bodies one over the other, with the cover removed, the covers and bottom boards being one and the same thing. In the foreground are seen the four simple pieces of which the hive is composed. The two large ones are of course the side and end of a hive, and the strips lying on them are the pieces that are nalled under the cover, as will be readily understood by looking at the diagram on page 7. The tron frame leaning against No. 3 is the el or cinders, only it needs smoothing down a little will be readily understood by looking at the diagram on page 7. The tron frame leaning against No.3 is the gauge to be slipped over the hives while they are being nailed. It is, inside, 20% by 16 inches, and is slipped over the hive both top and bottom, like a hoop, this holds them square and true, and shows when the stuff is just right. If they just fill the hoops, you can be sure that any hive you have will just fit any other, and that it will be exactly right for every frame in the aplary, if they also are made on a gauge, as they certainly should be, or at least the stuff should be cut to

fit a gauge. No. 6, is the chaff cushion division board. No 12 is a frame containing 8 section boxes filled with fitn, and No. 13 is the same with the tin separators added. At No. 2 we see one of these frames of sections at each outside of the hive; this is the way in which we arrange a single story for comb honey, leaving the brood in the middle. At No. 3 the whole upper story is supposed to be filled with these frames of sections. No. 11 is a metal-cornered frame filled with fdm., and a transferring clasp, No. 23, is shown pushed down on the top bar, as they are used. At No. 14 we have a frame of "fancy" sections. Number 15 is a spring balance for weighing bechives. No. 18 is the farmers honey box that is the size of three separate sections. No. 19 is a Simplicity feeder. We should have added in the proper place, that the artist has put quite a number of wires on the grapevine trellis, while but 3 are really needed; or, in fact, the vine may be tied to a single stake. The grapevines are also heavy with foliage toward the top of the posts, in the hottest weather. fit a gauge. No. 6, is the chaff cushion division board.