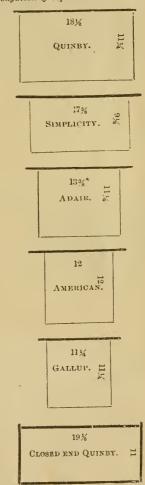

sts wight an the flour? when it rests right on the floor?

when it rests right on the floor?
Our castings are made to fit three different sized cans; viz., 17, 20, and 22 in.; and we make the cans also of two different heights. To work nicely, the frame needs about the same amount of room to hang in the Extractor, that it has in the hive; to do this there seems to be no other way than to make every Extractor to fit the hive it is intended for. Of course you can use them otherwise, but a machine interfere council, for your frame, and no larger, is just large enough for your frame, and no larger, is much the easiest to work.

DIAGRAM OF PRINCIPAL FRAMES IN USE. Figures given are outside dimensions in inches. Suspended frames have X inch supporting arms, or an equal prolongation of top bar.



For frames having a top bar with an extreme length of more than 20 inches, we shall have to make an extra charge of \$1.00, and we shall have to make the same extra charge for trames that exceed 14 inches the narrowest way. There are few frames of such extremely large size in use, yet we see them occasionally. Also, we find a few who insist on an extractor that will hold 4 frames at once; unless the frames are very small, we cannot think such will be liked as well, yet we will inraish them when desired, at an expense of \$2.50 extra. If you look into the matter, you will

<sup>\*</sup>The width of this frame was changed in 1882, from 13%, to 13% so that the top and bottom bar would then make a "crosswise" Simplicity frame, holding 6 sections instead of the usual 8.

see that a very much