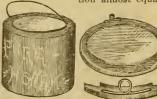

bs. 50c. 25 lbs. 25c. (10 lbs.) 1 gal. 15c.

Neatly japanned, riolet-tered "Pure Honey," in bronze letters, double foregoing prices.

100 LB. HONEY - PAIL, JAP-ANNED AND LETTERED,
PRICE, \$1.50.
On this size, your name and address (if not too long)

will be included, as In the cut. Honey - gates put in any pail, for 75c. extra.

TIN PLATES, FOR RETAILING

EITHER EXTRACTED OR
COMB HONEY.
To be given away with the
honey.

1/2 lb. plates, lc. each; 1 lb. plates, 11/2 cents. each; 2 lb. plates, 2 cents each.

For liquid honey, the cans mentioned above do very well, but, for candided honey, pails having a cover the whole size of the top are handier to get the honey out of.

THE JONES HONEY-PAILS.

The covers can be sealed so as to bear transportation almost equal to solder, with a simple wax-





| Postage. | Capacity in<br>Pounds. | Price of 1. | Price of 10. | Price of 100. | Price of 1,000. | Price of 10600, |
|----------|------------------------|-------------|--------------|---------------|-----------------|-----------------|
| 3        | 1/4                    | 2           | 18           | 1.75          | 16.00           | 150 00          |

The above have no bails, but the following have bails. The

| Prices |        | 2116 70 60 61 | 2 1000 111 | DILO CO DECITO | •     |        |
|--------|--------|---------------|------------|----------------|-------|--------|
| 5      | 11/4   | 5             | 40         | 3.75           | 36.00 | 350.00 |
| 6      | 1 11/2 | 5             | 45         | 4.00           | 39.00 | 375.00 |
| -6-    | 2      | 5             | 48