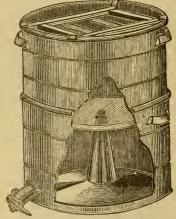

be turned, and the honey taken from the other side. When the combs are very heavy and the honey very thick, it may be best to throw it out only partially the first time, and then reverse, to avoid crushing the comb into the wire cloth by the great centritugal force resulting from such a weight moving at a great speed.

Il your hives are kept close to the ground, and no If your hives are kept close to the ground, and no weeds allowed to grow around the entrances, there is very little danger of losing queens while extracting, yet it is a very good plan to keep them carefully in mind, and if you should not see them, we think it a little safer to shake the combs that contain much brood, so that the bres fall directly into the hive. Losing queens while extracting is rather expensive business.



DADANT'S UNCAPPING CAN.

This is very convenient indeed when much ex-acting is done. The caps fall on the wire screen, tracting is done. The caps fall on the wire screen, and the very finest honey drains from them, and is drawn off below. If a jet of steam is available, by directing it on the drained cappings, 100 lbs. or more may be reduced into nice wax in a few minutes. Prices; 17 inch, \$5.00; 20 inch, \$6.00. They are finished like our extractors.

MATERIALS FOR MAKING EXTRACTORS IX, tin, 14x20, per sheet, 10 c.; per box of 112 GEARING, and supporting arm that attaches it to the can, finished, complete, varnished ready for use

ready for use

By mail. send 55 c. more.

Ten sets for \$10.00.

Supporting arm only, 50e; by mail, 40e more, EVERETT GEARING, 50e more than above prices. MU