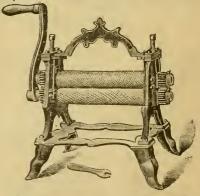

## Implements for the Apiary.

No. 1 shows a Simplicity Hive, single story, with the Enameled Sheet removed, so as to show the 10 frames in place. We are obliged to have the Enameled Sheet, shown at No. 8, fitted closely over the frames, that the bees may not get to the cover, or it would be stuck so tightly to the frames that we could never get the hive open. For wintering, a thick cushin is used above the Enameled Sheet, and placed in an upper story. This hive is shown with the entrance closed, by pushing it back squarely on the bottom-board, while Nos. 2 and 3 are pushed forward so as to give a %-inch passage for the bees. In our own apiary we use ALIGHTING BOARDS (which see) to contract or enlarge the entrances. No. 2 shows the way in which we bank the entrance with sand over grav-

el or cinders, only it needs smoothing down a little more. Cover and bottom-board are always used same side up. Bottom-board should rest on four half-bricks. No. 3 is a 2-story hive, being simply two bodies one over the other, with the cover removed, the covers and bottom boards being one and the same thing. In the foreground are seen the four simple pieces of which the hive is composed. The two large ones are of course the side and end of a hive, and the strips lying on them are the pieces that are nalled under the cover, as will be readily understood by looking at the diagram on page 7. The tron frame leaning against No. 3 is the el or cinders, only it needs smoothing down a little will be readily understood by looking at the diagram on page 7. The tron frame leaning against No.3 is the gauge to be slipped over the hives while they are being nailed. It is, inside, 20% by 16 inches, and is slipped over the hive both top and bottom, like a hoop, this holds them square and true, and shows when the stuff is just right. If they just fill the hoops, you can be sure that any hive you have will just fit any other, and that it will be exactly right for every frame in the aplary, if they also are made on a gauge, as they certainly should be, or at least the stuff should be cut to

fit a gauge. No. 6, is the chaff cushion division board. No 12 is a frame containing 8 section boxes filled with fitn, and No. 13 is the same with the tin separators added. At No. 2 we see one of these frames of sections at each outside of the hive; this is the way in which we arrange a single story for comb honey, leaving the brood in the middle. At No. 3 the whole upper story is supposed to be filled with these frames of sections. No. 11 is a metal-cornered frame filled with fdm., and a transferring clasp, No. 23, is shown pushed down on the top bar, as they are used. At No. 14 we have a frame of "fancy" sections. Number 15 is a spring balance for weighing bechives. No. 18 is the farmers honey box that is the size of three separate sections. No. 19 is a Simplicity feeder. We should have added in the proper place, that the artist has put quite a number of wires on the grapevine trellis, while but 3 are really needed; or, in fact, the vine may be tied to a single stake. The grapevines are also heavy with foliage toward the top of the posts, in the hottest weather. fit a gauge. No. 6, is the chaff cushion division board.