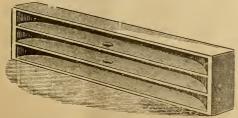

## Implements for the Apiary.

No. 1 shows a Simplicity Hive, single story, with the Enameled Sheet removed, so as to show the 10 frames in place. We are obliged to have the Enameled Sheet, shown at No. 8, fitted closely over the frames, that the bees may not get to the cover, or it would be stuck so tightly to the frames that we could never get the hive open. For wintering, a thick cushin is used above the Enameled Sheet, and placed in an upper story. This hive is shown with the entrance closed, by pushing it back squarely on the bottom-board, while Nos. 2 and 3 are pushed forward so as to give a %-inch passage for the bees. In our own apiary we use ALIGHTING BOARDS (which see) to contract or enlarge the entrances. No. 2 shows the way in which we bank the entrance with sand over grav-

el or cinders, only it needs smoothing down a little more. Cover and bottom-board are always used same side up. Bottom-board should rest on four half-bricks. No. 3 is a 2-story hive, being simply two bodies one over the other, with the cover removed, the covers and bottom boards being one and the same thing. In the foreground are seen the four simple pieces of which the hive is composed. The two large ones are of course the side and end of a hive, and the strips lying on them are the pieces that are nalled under the cover, as will be readily understood by looking at the diagram on page 7. The tron frame leaning against No. 3 is the el or cinders, only it needs smoothing down a little will be readily understood by looking at the diagram on page 7. The tron frame leaning against No.3 is the gauge to be slipped over the hives while they are being nailed. It is, inside, 20% by 16 inches, and is slipped over the hive both top and bottom, like a hoop, this holds them square and true, and shows when the stuff is just right. If they just fill the hoops, you can be sure that any hive you have will just fit any other, and that it will be exactly right for every frame in the aplary, if they also are made on a gauge, as they certainly should be, or at least the stuff should be cut to

fit a gauge. No. 6, is the chaff cushion division board. No 12 is a frame containing 8 section boxes filled with fitn, and No. 13 is the same with the tin separators added. At No. 2 we see one of these frames of sections at each outside of the hive; this is the way in which we arrange a single story for comb honey, leaving the brood in the middle. At No. 3 the whole upper story is supposed to be filled with these frames of sections. No. 11 is a metal-cornered frame filled with fdm., and a transferring clasp, No. 23, is shown pushed down on the top bar, as they are used. At No. 14 we have a frame of "fancy" sections. Number 15 is a spring balance for weighing bechives. No. 18 is the farmers honey box that is the size of three separate sections. No. 19 is a Simplicity feeder. We should have added in the proper place, that the artist has put quite a number of wires on the grapevine trellis, while but 3 are really needed; or, in fact, the vine may be tied to a single stake. The grapevines are also heavy with foliage toward the top of the posts, in the hottest weather. fit a gauge. No. 6, is the chaff cushion division board.