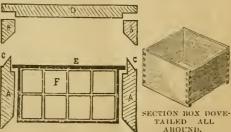

fit a gauge. No. 6, is the chaff cushion division board. No 12 is a frame containing 8 section boxes filled with fitn, and No. 13 is the same with the tin separators added. At No. 2 we see one of these frames of sections at each outside of the hive; this is the way in which we arrange a single story for comb honey, leaving the brood in the middle. At No. 3 the whole upper story is supposed to be filled with these frames of sections. No. 11 is a metal-cornered frame filled with fdm., and a transferring clasp, No. 23, is shown pushed down on the top bar, as they are used. At No. 14 we have a frame of "fancy" sections. Number 15 is a spring balance for weighing bechives. No. 18 is the farmers honey box that is the size of three separate sections. No. 19 is a Simplicity feeder. We should have added in the proper place, that the artist has put quite a number of wires on the grapevine trellis, while but 3 are really needed; or, in fact, the vine may be tied to a single stake. The grapevines are also heavy with foliage toward the top of the posts, in the hottest weather. fit a gauge. No. 6, is the chaff cushion division board.