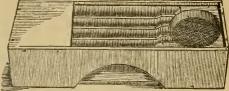

## Implements for the Apiary.

No. 1 shows a Simplicity Hive, single story, with the Enameled Sheet removed, so as to show the 10 frames in place. We are obliged to have the Enameled Sheet, shown at No. 8, fitted closely over the frames, that the bees may not get to the cover, or it would be stuck so tightly to the frames that we could never get the hive open. For wintering, a thick cushin is used above the Enameled Sheet, and placed in an upper story. This hive is shown with the entrance closed, by pushing it back squarely on the bottom-board, while Nos. 2 and 3 are pushed forward so as to give a %-inch passage for the bees. In our own apiary we use ALIGHTING BOARDS (which see) to contract or enlarge the entrances. No. 2 shows the way in which we bank the entrance with sand over grav-

el or cinders, only it needs smoothing down a little more. Cover and bottom-board are always used same side up. Bottom-board should rest on four half-bricks. No. 3 is a 2-story hive, being simply two bodies one over the other, with the cover removed, the covers and bottom boards being one and the same thing. In the foreground are seen the four simple pieces of which the hive is composed. The two large ones are of course the side and end of a hive, and the strips lying on them are the pieces that are nalled under the cover, as will be readily understood by looking at the diagram on page 7. The tron frame leaning against No. 3 is the el or cinders, only it needs smoothing down a little will be readily understood by looking at the diagram on page 7. The tron frame leaning against No.3 is the gauge to be slipped over the hives while they are being nailed. It is, inside, 20% by 16 inches, and is slipped over the hive both top and bottom, like a hoop, this holds them square and true, and shows when the stuff is just right. If they just fill the hoops, you can be sure that any hive you have will just fit any other, and that it will be exactly right for every frame in the aplary, if they also are made on a gauge, as they certainly should be, or at least the stuff should be cut to

fit a gauge. No. 6, is the chaff cushion division board. No 12 is a frame containing 8 section boxes filled with fitn, and No. 13 is the same with the tin separators added. At No. 2 we see one of these frames of sections at each outside of the hive; this is the way in which we arrange a single story for comb honey, leaving the brood in the middle. At No. 3 the whole upper story is supposed to be filled with these frames of sections. No. 11 is a metal-cornered frame filled with fdm., and a transferring clasp, No. 23, is shown pushed down on the top bar, as they are used. At No. 14 we have a frame of "fancy" sections. Number 15 is a spring balance for weighing bechives. No. 18 is the farmers honey box that is the size of three separate sections. No. 19 is a Simplicity feeder. We should have added in the proper place, that the artist has put quite a number of wires on the grapevine trellis, while but 3 are really needed; or, in fact, the vine may be tied to a single stake. The grapevines are also heavy with foliage toward the top of the posts, in the hottest weather. fit a gauge. No. 6, is the chaff cushion division board.