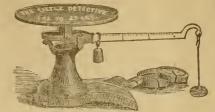

fit a gauge. No. 6, is the chaff cushion division board. No 12 is a frame containing 8 section boxes filled with fitn, and No. 13 is the same with the tin separators added. At No. 2 we see one of these frames of sections at each outside of the hive; this is the way in which we arrange a single story for comb honey, leaving the brood in the middle. At No. 3 the whole upper story is supposed to be filled with these frames of sections. No. 11 is a metal-cornered frame filled with fdm., and a transferring clasp, No. 23, is shown pushed down on the top bar, as they are used. At No. 14 we have a frame of "fancy" sections. Number 15 is a spring balance for weighing bechives. No. 18 is the farmers honey box that is the size of three separate sections. No. 19 is a Simplicity feeder. We should have added in the proper place, that the artist has put quite a number of wires on the grapevine trellis, while but 3 are really needed; or, in fact, the vine may be tied to a single stake. The grapevines are also heavy with foliage toward the top of the posts, in the hottest weather. fit a gauge. No. 6, is the chaff cushion division board.