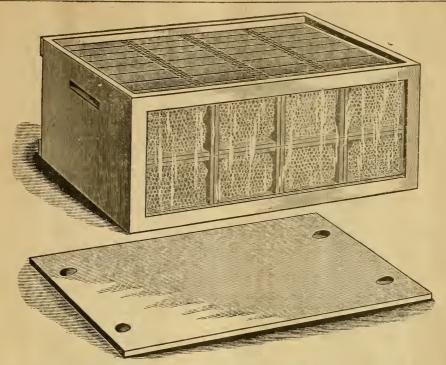

## Implements for the Apiary.

No. 1 shows a Simplicity Hive, single story, with the Enameled Sheet removed, so as to show the 10 frames in place. We are obliged to have the Enameled Sheet, shown at No. 8, fitted closely over the frames, that the bees may not get to the cover, or it would be stuck so tightly to the frames that we could never get the hive open. For wintering, a thick cushin is used above the Enameled Sheet, and placed in an upper story. This hive is shown with the entrance closed, by pushing it back squarely on the bottom-board, while Nos. 2 and 3 are pushed forward so as to give a %-inch passage for the bees. In our own apiary we use ALIGHTING BOARDS (which see) to contract or enlarge the entrances. No. 2 shows the way in which we bank the entrance with sand over grav-

el or cinders, only it needs smoothing down a little more. Cover and bottom-board are always used same side up. Bottom-board should rest on four half-bricks. No. 3 is a 2-story hive, being simply two bodies one over the other, with the cover removed, the covers and bottom boards being one and the same thing. In the foreground are seen the four simple pieces of which the hive is composed. The two large ones are of course the side and end of a hive, and the strips lying on them are the pieces that are nalled under the cover, as will be readily understood by looking at the diagram on page 7. The tron frame leaning against No. 3 is the el or cinders, only it needs smoothing down a little will be readily understood by looking at the diagram on page 7. The tron frame leaning against No.3 is the gauge to be slipped over the hives while they are being nailed. It is, inside, 20% by 16 inches, and is slipped over the hive both top and bottom, like a hoop, this holds them square and true, and shows when the stuff is just right. If they just fill the hoops, you can be sure that any hive you have will just fit any other, and that it will be exactly right for every frame in the aplary, if they also are made on a gauge, as they certainly should be, or at least the stuff should be cut to

fit a gauge. No. 6, is the chaff cushion division board. No 12 is a frame containing 8 section boxes filled with fitn, and No. 13 is the same with the tin separators added. At No. 2 we see one of these frames of sections at each outside of the hive; this is the way in which we arrange a single story for comb honey, leaving the brood in the middle. At No. 3 the whole upper story is supposed to be filled with these frames of sections. No. 11 is a metal-cornered frame filled with fdm., and a transferring clasp, No. 23, is shown pushed down on the top bar, as they are used. At No. 14 we have a frame of "fancy" sections. Number 15 is a spring balance for weighing bechives. No. 18 is the farmers honey box that is the size of three separate sections. No. 19 is a Simplicity feeder. We should have added in the proper place, that the artist has put quite a number of wires on the grapevine trellis, while but 3 are really needed; or, in fact, the vine may be tied to a single stake. The grapevines are also heavy with foliage toward the top of the posts, in the hottest weather. fit a gauge. No. 6, is the chaff cushion division board.