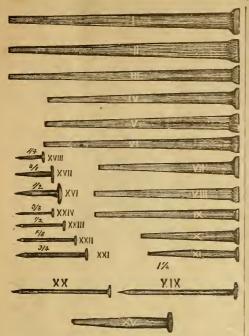

## Index of Implements for the Apiary.

|                                             | , L                                                    |
|---------------------------------------------|--------------------------------------------------------|
| PAGE.                                       | Combs in Metal-Cornered                                |
| A B C in Bee Culture 39                     | Frames                                                 |
| Alighting Boards 3                          | Crates for marketing Comb                              |
| Alsike Clover 24                            | Honey                                                  |
| Barrels for Honey 3                         | Honey<br>Cutter-head                                   |
| Basket to be hung in Ext'r 13               | Dartning                                               |
| Basswood Trees 3                            | Dextrine Division Boards                               |
| Bee Guards, Jones's 6                       | Duck for Covering Frames                               |
| Poo Hunting Post                            | Duck for Covering Frames                               |
| Bee-Hunting Box 6 Bee-Keepers' Medley 6     | Electrotypes of Engra's in<br>Price List and Glean'ss. |
| Bees, Swarms, Nuclei, Queens,               | Friee List and GLEAN GS.                               |
| Bees, Swarins, Nuclei, Queens,              | Emery Wheels                                           |
| and Frames of Brood 4                       | Enameled Cloth Extractors                              |
| Bell Glasses 6                              | Extractors                                             |
| Binders 6<br>Bits, Expansive 10             | Feeders Wax                                            |
| Bits, Expansive 10                          | Feeders                                                |
| Blocks, Iron, for Metal Cor-                | rues for Circular Saws                                 |
| nered Frame Making 14                       | Frame of Brood, Value of                               |
| Burlap and Burlap Cushions. 6               | Frames, all Wood                                       |
| Buckwheat 24                                | " with Metal Corners                                   |
| Buzz Saws 6                                 | " Iron for nailing Sim-                                |
| Buzz Saws 6                                 | plicity Hives                                          |
| Cages for Queens 6                          | Fountain Pump                                          |
| Caliper Rules 36,38                         | Glass Cutters 30.                                      |
| Caliper Rules 36,38<br>Candy for Bees 6     | Glass for Bee-Keepers                                  |
| Cans for Extracted Honey 20                 | Glass Jars for Ext'd Honey                             |
| Carlin's Fdn. Cutter 10<br>Chaff Cushions 6 | Glass Honey Pails                                      |
| Chaff Cushions 6                            | GLEANINGS, Back Volumes                                |
| Cheese Cloth 6                              | Gloves Rubber                                          |
| Cheshire Rakes-See TRANS-                   | Gloves, Rubber Granulated or other Sugar               |
| FERRING CLASPS 29                           | Grapevines for Shading Bee                             |
| Circular Saws 6                             | Hiros                                                  |
| Clasps for Transferring29                   | Hives<br>Grindstone, Foot Power                        |
| Climbers for Bee-Hunting 6                  | Hill's Device                                          |
| Clocks                                      | Hammers and Nails 16.36.                               |
| Comb Bucket 8                               | Himmers and Nairs 10,00,                               |
| Clomb Foundation                            | Hives Chaff or Lawn                                    |
| Comb Foundation                             | Chan of Lawn                                           |
| stachines o                                 | Covers of                                              |
| now to fasten                               | Langstroth, to take a                                  |
| ln Frames 9                                 | Sim. Upper Story .                                     |
| In Frames 9 "Parker's Machine               |                                                        |
|                                             | Rappets for                                            |
| Sections 9                                  |                                                        |
| Comb Guldes 14                              |                                                        |
| Comb Holder 8                               | atory and a man                                        |
| Corners, Metal, Prices of 14                | Houey Board                                            |
|                                             |                                                        |