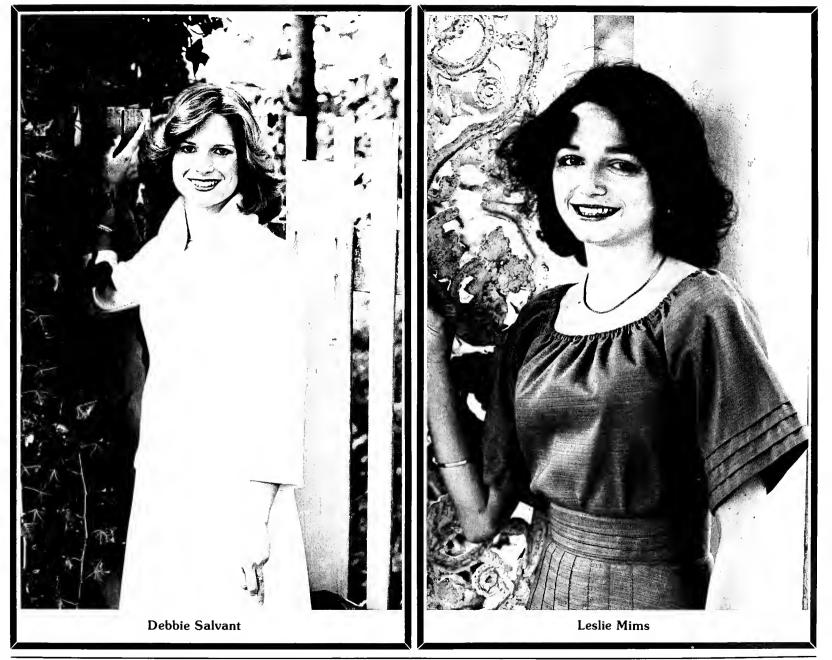

As head resident of Sanders, Cynthia Margaret Rosson still found time to serve Chi Omega Fraternity as social and civic chairman. A Dean's List scholar, Cindy was a member of SNEA/MAE and membership chairman of Kappa Delta Epsilon. An Education major, she was chairman of the Dormitory Judicial Board, a member of Circle K, and the College Republicans. A cum laude graduate, Cindy was also art editor of the Bobashela. At Hinds Junior College, Deborah Lynn Salvant, was a Special Honors Student. After transferring to Millsaps, she was elected to both the College and Student Senate. An orientation counselor and Chemistry lab assistant, Debbie was the 1977 Kappa Alpha Rose, a member of the Homecoming Court, and an Elizabethan Faire Lady-in-Waiting. Editor of Kappa Delta, she also held membership in Sigma Lambda and Kappa Delta