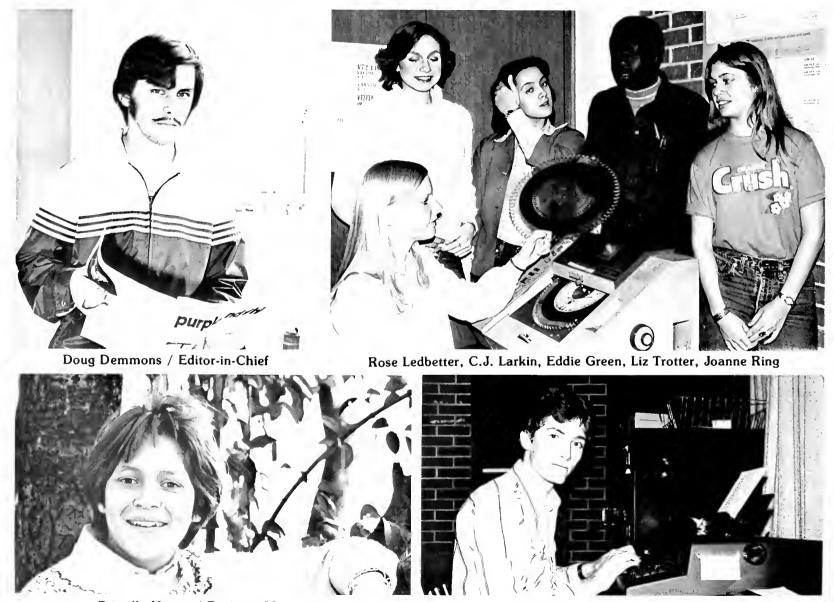

Editor-in-Chief of the Purple and White, Frank Lewis Young was also the official campus photographer and primary photographic contributor for the 1978 Bobashela. A member of Kappa Alpha Order, Frank was elected to the College Senate. A Dean's List student, he was Editor and independent Publisher of the 1977 campus directory. A sailing instructor for the Millsaps Enrichment Series, he was also an Art lab assistant. A Kappa Delta Big Brother, Frank received a degree in Administration.

## **STYLUS**

Billy Bufkin, Robert Kahn, C. J. Larkin, Charlotte Correll, Nellie Hederi.

Elizabeth Waldner, Mike Wilson (Co-Editor), June Johnson (Co-Editor), Gary Meek, Joanne Ring, Anne Atkinson, Deidre McCrory

## PURPLE AND WHITE

Priscilla Hester / Business Manager

Tom Wright / Assistant Editor