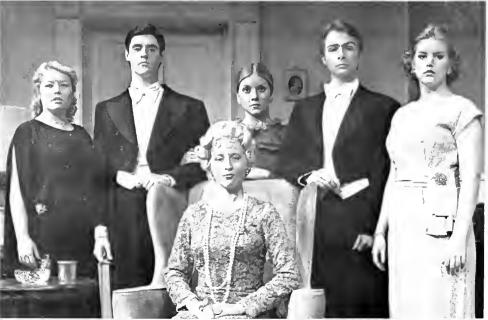

#### "Crown Matrimonial"

| Mabell Anne Atkinson          |
|-------------------------------|
| A Page Steve Smith            |
| Queen Mary Linda Schrayer     |
| Margaret Wyndham Sue Stuart   |
| King Edward VIII.Frank Burton |
| Mary Lynn Walton              |
| Alice Sharon Sanders          |
| Mr. Monckton Clay Rouse       |
| ElizabethBrenda Ware          |
| Albert                        |
|                               |