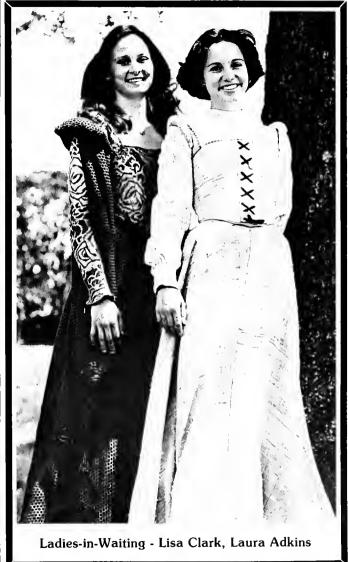

ctive in sports, being named a letterman in football and the Millsaps Scholar Athlete. He was also a member of Theta Nu Sigma and Eta Sigma. Tapped into Omicron Delta Kappa, and Sigma Lambda, he was a brother of Kappa Alpha Order and was the 1977 Chi Omega Owl Man. Rob was also active in the Players, appearing with them this season in "South Pacific".

#### Major's Lady Marion Wofford

Millsaps' Major's Lady, Marion Wofford, was President of Sigma Lambda and served the student body as Second Vice-President. A Dean's List student, Marion was a member of Beta Beta Beta and Theta Nu Sigma.Tapped into Omicron Delta Kappa, she was a member of the Millsaps Singers and Student Senate. Marion was honored by Pi Kappa Alpha fraternity by being chosen a 1977 Dream G i r l.





## ELIZABETHAN COURT







Serving the I.F.C. as President and Vice-President, William Franklin Appleby, Jr. was also Vice-President and Rush Chairman of Kappa Sigma Fraternity. He was chosen as an alternate to the National Kappa Sigma Conclave and served as his fraternity's Intramural Council Representative, as well. In addition to being Co-chairman of Orien-tation in 1977, he was a member of the Student Senate. Intellectual as well as service minded. Frank was a Dean's List Scholar and was a volunteer for the Heart Association and the March of Dimes.

A member of the Student Senate, David Allen Bourgeois also served on the Dormitory Judicial Council. In addition to holding the Presidency of Omicron Delta Kappa, he was Rush Chairman and Secretary of the Kappa Alpha Order. David was Co-Sports Editor of the Pur