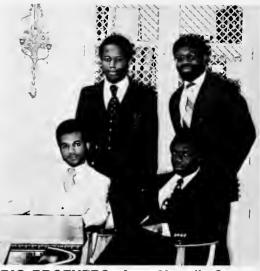

# Lambda Iota of Alpha Kappa Alpha

BIG BROTHERS: Jerry Yearell, Orman Knox, Johnnie Cummings, Eddie Green

Things that are worthwhile...chartering ceremony, anniversary program, sisterhood workshop, greek stepdown, Black Awareness festivities, Black Gospel Ensemble, Omicron Delta Kappa, Sigma Lambda, Tri-Beta, AED, Who's Who, Theta Nu Sigma, English Club, BSA, Judicial Council, Publications Committee, SAC, Hunger Core...OH ALPHA KAPPA ALPHA