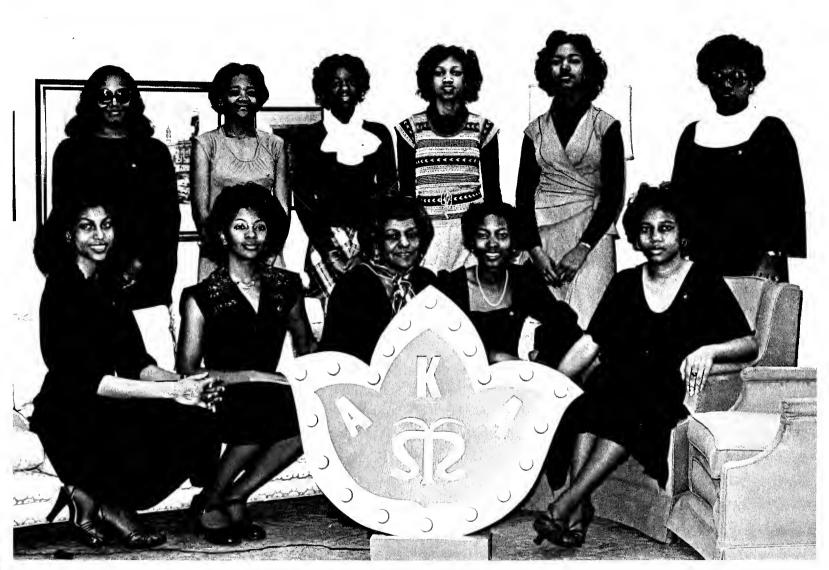

# Lambda Iota of Alpha Kappa Alpha

BIG BROTHERS: Jerry Yearell, Orman Knox, Johnnie Cummings, Eddie Green

Things that are worthwhile...chartering ceremony, anniversary program, sisterhood workshop, greek stepdown, Black Awareness festivities, Black Gospel Ensemble, Omicron Delta Kappa, Sigma Lambda, Tri-Beta, AED, Who's Who, Theta Nu Sigma, English Club, BSA, Judicial Council, Publications Committee, SAC, Hunger Core...OH ALPHA KAPPA ALPHA

Janice Bacon, Linda Bennett, Natalie Brookins, Gladys Bush, Vera Butler, Renita Cotton, Floreada Harmon, Cordelia Hayes, Pat Martin, Verba Moore, Vonda Reeves