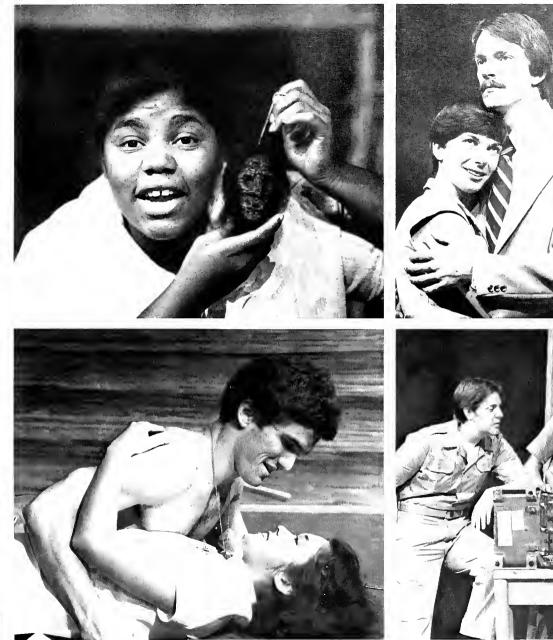

#### "South Pacific"

| Ngana Kelley Gilmer                  |
|--------------------------------------|
| Jerome John Henderson                |
| Henri                                |
| Ensign Nellie Forbush Jennie Bennett |
| Emile de BecqueJohn Stark            |
| Bloody Mary Sonja Fuqua              |
| Seaman Tom O'Brien Frank Burton      |
| Bob McCaffrey Alan Hunter            |
| Luther Billis Jim Ranager            |
| Stewpot David Ettman                 |
| Professor Dan Murrell                |
| Lt. Joseph Cable Rob Rice            |
| Capt. George Brackett Clay Rouse     |
| Comdr. Harbison Marc Hawkins         |
| Ensign MurphyLinda Schrayer          |
| Sergeant Larson Michael Case         |
| Yeoman QualeBert Tagert              |
| Liat Donna Doorenbos                 |