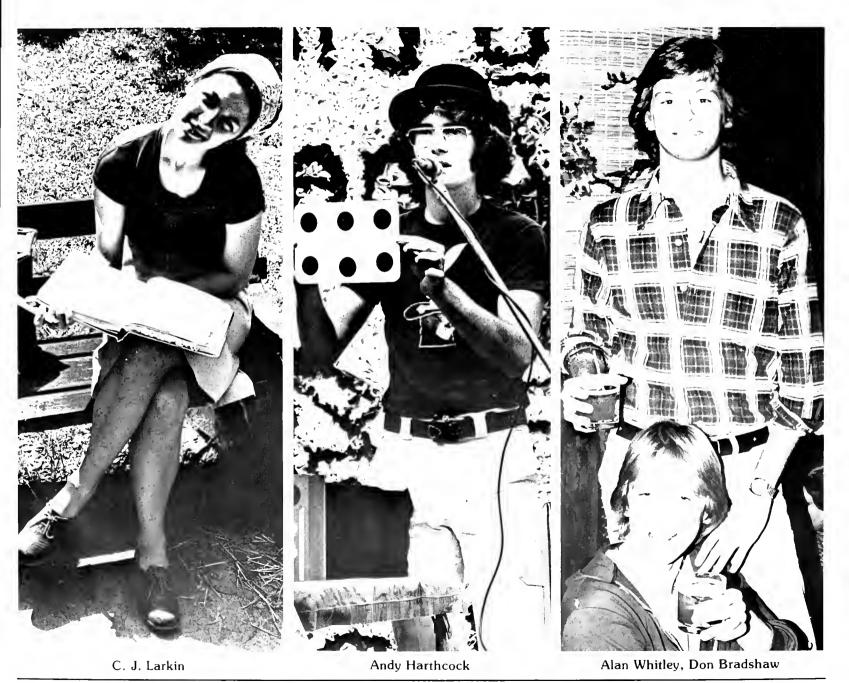

DREAM GIRL: Priscilla Hester

Jack Allen, Don Bailey, Mark Bailey, Greg Baird, Ken Barnett, Roger Brock, David Carroll, Byron Coleman, Bobby Crews, Jimmy Crump, Les Cunningham, David Davison, Steve Dean, Dan Freeman, Tom Gober, Collier Graham, Jamie Hans, Andy Harthcock, John Hawkins, Brant Helveston, Rusty Hood, Mark Ikner, Kent Kebert, Jeff Lacoste, Phil Manser, Frank Maulden, John Murrah, Dan Murrell, Doug Packer, Fred Pepper, Trent Riggins, George Ritter, John Sandefur, Anthony Scott, Bob Skates, Larry Sivels, Jimmy Smith, Lance Smith, Stewart Smith, John Sneed, Ricky Spencer, Eric Vynckier, Steve Walkinshaw, Tim Weill, Hugh White, Rusty Willard, Jeff Wilson, Robert Wiygul, Tom Wright, Chris Yochim