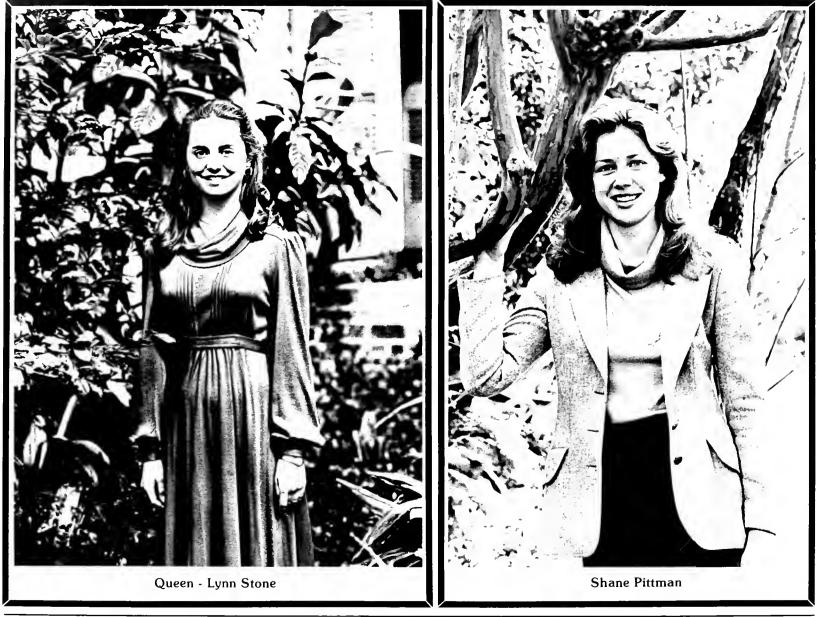

Reigning as Millsaps Queen Elizabeth II, Ruth Elizabeth Lloyd, was also Freshman President. A member of the Student Senate, Ruth was also a member of Circle K. She was Pledge Trainer of Chi Omega Fraternity and was chosen its Outstanding Freshman Member. Representing Chi O, Ruth participated in intramurals and was a tutor at Power Elementary. A Dean's List Geology major, she was a member of both Sigma Lambda and Omicron Delta Kappa. William Bruce McKinley served Kappa Alpha as Parliamentarian and Pledge Trainer. Active in sports, Bruce was captain of the varsity baseball team and a member of the Mississippi Soccer Association. A Dean's List scholar, he was a member of both the Millsaps Singers and Players. Sports editor of the *Purple and White*, Bruce was an intern in the Mississippi Legislature and a Kappa Delta Big Brother. He will enter the Ole Miss Law School in the fall.

### **ELIZABETHAN FAIRE**

Bobashela '78