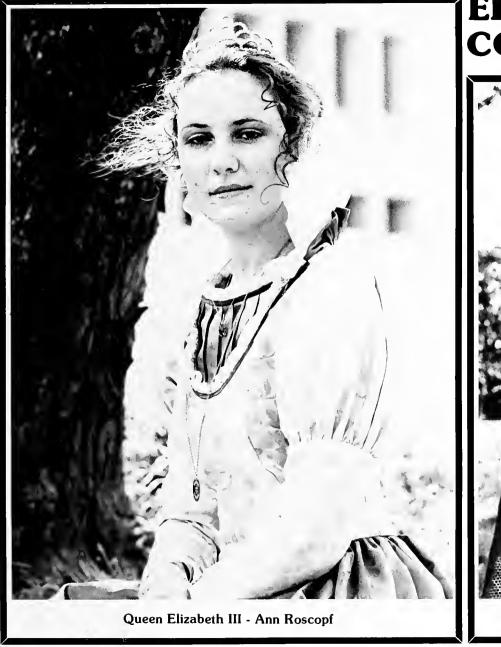

Reigning as Millsaps Queen Elizabeth II, Ruth Elizabeth Lloyd, was also Freshman President. A member of the Student Senate, Ruth was also a member of Circle K. She was Pledge Trainer of Chi Omega Fraternity and was chosen its Outstanding Freshman Member. Representing Chi O, Ruth participated in intramurals and was a tutor at Power Elementary. A Dean's List Geology major, she was a member of both Sigma Lambda and Omicron Delta Kappa. William Bruce McKinley served Kappa Alpha as Parliamentarian and Pledge Trainer. Active in sports, Bruce was captain of the varsity baseball team and a member of the Mississippi Soccer Association. A Dean's List scholar, he was a member of both the Millsaps Singers and Players. Sports editor of the *Purple and White*, Bruce was an intern in the Mississippi Legislature and a Kappa Delta Big Brother. He will enter the Ole Miss Law School in the fall.