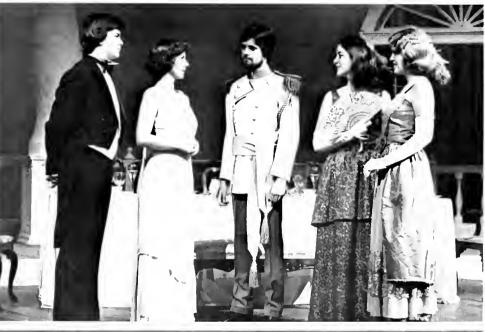

#### "Crown Matrimonial"

| Mabell Anne Atkinson          |
|-------------------------------|
| A Page Steve Smith            |
| Queen Mary Linda Schrayer     |
| Margaret Wyndham Sue Stuart   |
| King Edward VIII.Frank Burton |
| Mary Lynn Walton              |
| Alice Sharon Sanders          |
| Mr. Monckton Clay Rouse       |
| ElizabethBrenda Ware          |
| Albert                        |
|                               |