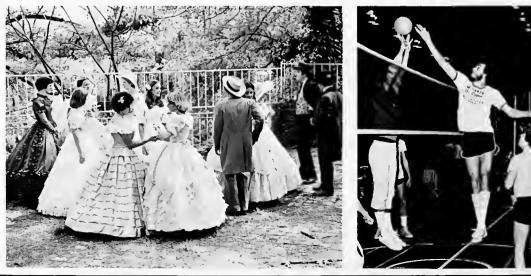

### **ELIZABETHAN FAIRE**

Bobashela '78

#### "South Pacific"

| Ngana Kelley Gilmer                  |
|--------------------------------------|
| Jerome John Henderson                |
| Henri                                |
| Ensign Nellie Forbush Jennie Bennett |
| Emile de BecqueJohn Stark            |
| Bloody Mary Sonja Fuqua              |
| Seaman Tom O'Brien Frank Burton      |
| Bob McCaffrey Alan Hunter            |
| Luther Billis Jim Ranager            |
| Stewpot David Ettman                 |
| Professor Dan Murrell                |
| Lt. Joseph Cable Rob Rice            |
| Capt. George Brackett Clay Rouse     |
| Comdr. Harbison Marc Hawkins         |
| Ensign MurphyLinda Schrayer          |
| Sergeant Larson Michael Case         |
| Yeoman QualeBert Tagert              |
| Liat Donna Doorenbos                 |