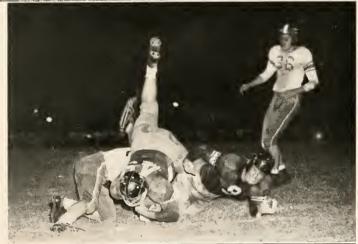

FRONT ROW: (kneeling) Left to Right: LeMastus (Manager), Markham, Grezaffi, Hughes, Tatum, Clemans, Hollingsworth, Bufkin, Barrett, Wade, Mantague, Gibsan, Hoffman, Allen, Wright (Manager), Moore, (Manager).

SECOND ROW (standing): Caach Chadwick, Cire, Kimbrell, Harpole, Graham, Trelaar, Mitchell, Magers, Wilson, Lindh, Reed, Durham, Bayd, Padovan, Smith (Monager). THIRD ROW (standing): Dobbs, Weeks, Machell, Sykes, Lingle, Payne, Janes, Young, Smith, Barbour, Gardner, Cintgram, Taggort, McGuire.