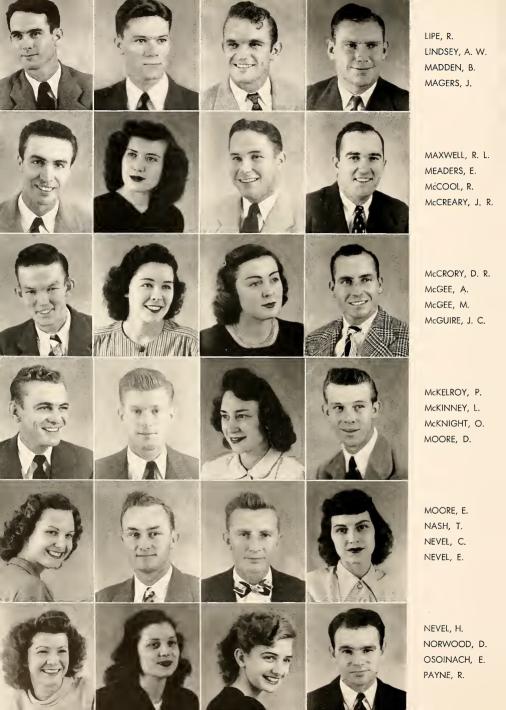

| ROY LIPE Bayle, Miss.              | PAUL McKELROY Bruce, Miss.          |
|------------------------------------|-------------------------------------|
| A. W. LINDSEY Cleveland, Miss.     | LESTER McKINNEY New Site, Miss.     |
| BUDDY MADDEN Wiggins, Miss.        | OLLINE McKNIGHT Cleveland, Miss.    |
| JAMES MAGERS Baldwyn, Miss.        | DICK MOORE Clarksdale, Miss.        |
| R. L. MAXWELL Isola, Miss.         | EDITH MOORE Lexington, Miss.        |
| EDITH MEADERS Water Valley, Miss.  | THERON NASH Florence Miss.          |
| ROBERT McCOOL Leland, Miss.        | CARLEE NEVEL Staver, Miss.          |
| JAMES R. McCREARY New Site, Miss.  | ERBA NEVEL Stover, Miss.            |
| DONALD R. McCRORY . McAdams, Miss. | HAZEL NEVEL Staver, Miss.           |
| ANN McGEE Pheba, Miss.             | DOLLIE NORWOOD Sumner, Miss.        |
| MARY McGEE Pheba, Miss.            | ELIZABETH OSOINACH Inverness, Miss. |
| J. C. McGUIRE Gulfpart, Miss.      | ROBERT PAYNE Cascilla, Miss.        |