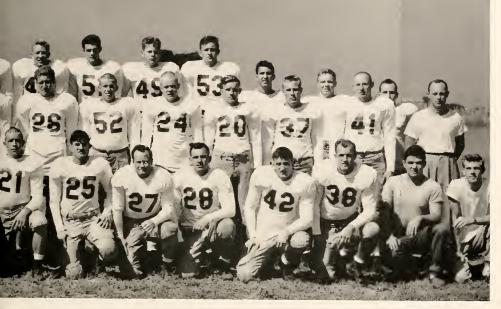

ATHLETICS

FOREST E. WYATT Physical Education Director

E. B. "GENE" CHADWICK

Athletic Director

and

Football Coach

ATHLETIC COMMITTEE

SEATED: Dr. A. L. Young, Dr. Joe Farrar, D. M. Allen, Chairman. STANDING: R. L. Wiley, W. T. Powell, Hugh Smith.

FRONT ROW: (kneeling) Left to Right: LeMastus (Manager), Markham, Grezaffi, Hughes, Tatum, Clemans, Hollingsworth, Bufkin, Barrett, Wade, Mantague, Gibsan, Hoffman, Allen, Wright (Manager), Moore, (Manager).

SECOND ROW (standing): Caach Chadwick, Cire, Kimbrell, Harpole, Graham, Trelaar, Mitchell, Magers, Wilson, Lindh, Reed, Durham, Bayd, Padovan, Smith (Monager). THIRD ROW (standing): Dobbs, Weeks, Machell, Sykes, Lingle, Payne, Janes, Young, Smith, Barbour, Gardner, Cintgram, Taggort, McGuire.