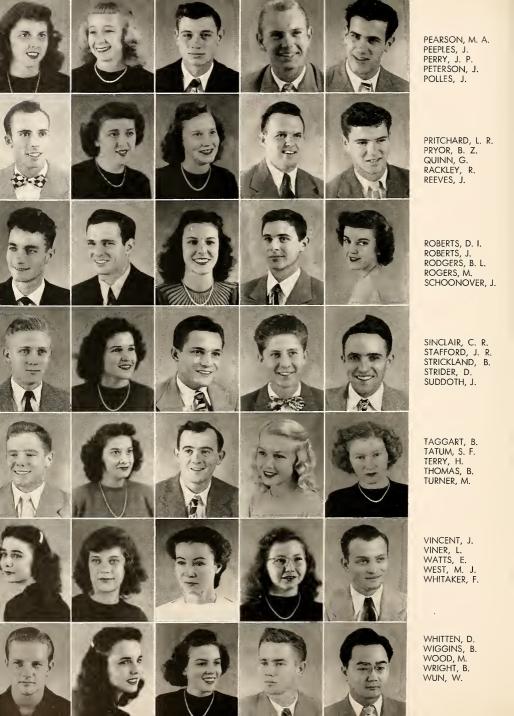

### SOPHOMORES

| MARY ANN PEARSON Cleveland, Miss.      | DONALD STRIDER Charleston, Miss.         |
|----------------------------------------|------------------------------------------|
| JOYEANNE PEEPLES Schlater, Miss.       | JACK SUDDOTH Friors Point, Miss.         |
| JIMMY P. PERRY Greenville, Miss.       | BILL TAGGART Greenville, Miss.           |
| JIMMIE PETERSON Clarksdale, Miss.      | SARA FELTON TATUM                        |
| JOHN POLLES Clarksdole, Miss.          | HARRIS TERRY Schlater, Miss.             |
| LEONARD RAY PRITCHARD Webb, Miss.      |                                          |
| BETTY ZANE PRYOR Rolling Fork, Miss.   | BILLIE THOMAS French Camp, Miss.         |
| GLADYS QUINN Elaine, Ark.              | MARGUERITE (Titter) TURNER Estill, Miss. |
| RUFFIN RACKLEY Pantotoc, Miss.         | JOAN VINCENT Clarksdole, Miss.           |
| JAMES REEVES Jackson, Miss.            | LOUISE VINER Drew, Miss.                 |
| D. I. ROBERTS Greenville, Miss.        | EUNICE WATTS Clarksdale, Miss.           |
| JIM ROBERTS Lelond, Miss.              | MARY JEANNETTE WEST Hushpuckena, Miss.   |
| BOBBIE LEE RODGERS Ruleville, Miss.    | FRANK WHITAKER Mayersville, Miss.        |
| MILLS ROGERS Cleveland, Miss.          | DON WHITTEN Charlestan, Miss.            |
| JOAN SCHOONOVER Louise, Miss.          | BETTY WIGGINS Cleveland, Miss.           |
| CHARLIE RAY SINCLAIR Cleveland, Miss.  | MARJORIE WOOD Merigold, Miss.            |
| JOHNNIE RUTH STAFFORD Cleveland, Miss. | BOB WRIGHT Rolling Fork, Miss.           |
| BILL STRICKLAND Rolling Fork, Miss.    | WILLIE WUN Merigold, Miss.               |