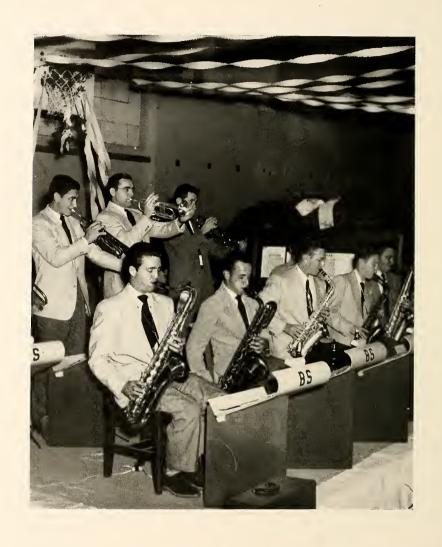

| Delta State | 62 |
| Arkansas A & M              | 45 | Delta State | 74 |
|                             |    |             |    |

N. A. I. B. TOURNAMENT

Kansas State, Emporia 67 Delta State 57



COCHRAN

ROBBINS RAKESTRAW



SAULTERS

RICKS

GUYNES RAY



HODGES BAKER





































# SHIELD WINNERS

Girls who receive a shield must excel in a number of sparts. For each major All-Star team made, 100 points are given; for minor sparts 25 to 75 points. Membership in the W. A. A. and making the basketball officiating team give points. 1,000 points are required to receive a shield.



Mary Hilliard



Martha Ryals



Frances Ferracci



Hazel Nevel



QUEEN
Sadie Trim
KING
Billy Mullins

# SPRING PAGEANT

# PAGEANT COURT and BALLET









# BALLET and GREEK DANCE



## THE ORCHESTRA



STUDENT LIFE



















































ADVERTISEMENTS



# MISSISSIPPI DELTA STATE TEACHERS COLLEGE

A Standard Four Year Institution for Higher

Education Offering Equal Opportunities

To Young Men and Women

### Cleveland, Mississippi

In the Heart of the Mississippi Delta

Write for Catalogue

Address: The Secretary

DELTA STATE TEACHERS COLLEGE



COMPLIMENTS OF

### The Cleveland State Bank

CLEVELAND,

MISSISSIPPI



COMPLIMENTS OF

### THE GOYER COMPANY

GREENVILLE

CLEVELAND

YAZOO CITY

GREENWOOD

"Tobe" Kaplan's

### KAY'S STYLE SHOP

and

### KAPLAN'S MEN'S SHOP

For The Well Dressed Lady and Man



### MCGOWAN STUDIO

YVETTE McGOWAN, Photographer

HATTIESBURG, MISSISSIPPI

### NOWELL LUMBER COMPANY, INC.

QUALITY BUILDING MATERIAL