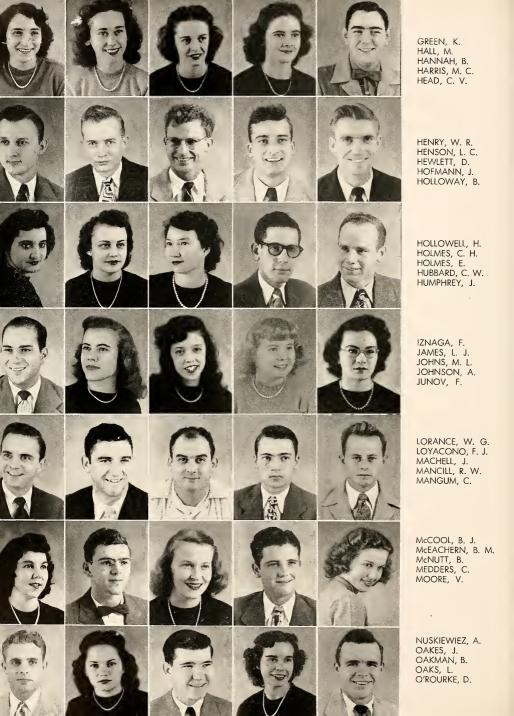

## SOPHOMORES

| MARIE ADCOCK Cleveland, Miss.        | LOUISE CALVERT West Point, Miss.          |
|--------------------------------------|-------------------------------------------|
| ROGER ADERHOLDT Clarksdale, Miss.    | ELLA ROSE CARPENTER Indianola, Miss.      |
| BILL AINSWORTH Jackson, Miss.        | GRANVILLE CARROLL Grenada, Miss.          |
| BETTY ALFORD Sidon, Miss.            | ANTHONY CINTGRAM Gunnison, Miss.          |
| ALBERT ALLBRITTON Charleston, Miss.  | JOE F. CLARK, JR Yozoo City, Miss.        |
| PATTYE BAYNE Ruleville, Miss.        | ARCHIE CLEMONS Cleveland, Miss.           |
| HARRY D. BARNES Vicksburg, Miss.     | C. H. COCKERHAM Shaw, Miss.               |
| JOHN R. BEAIRD Isola, Miss.          | VIRGINIA CONN Belzoni, Miss.              |
| JAMES BENNETT Blue Mountian, Miss.   | CARL E. COOPER                            |
| CAROLYN BEST Hallandale, Miss.       | JOYCE CORK Cleveland, Miss.               |
| REX BINGHAM Graysport, Miss.         | Colorado, Mas.                            |
| YVONNE BISHOP Shaw, Miss.            | WILLIAM L. COX, JR Drew, Miss.            |
| ERNESTINE BOUNDS Calhoun City, Miss. | C. T. DABBS Shannon, Miss.                |
| MARY ANNE BOONE Leland, Miss.        | LILLIAN DALTON Clevelond, Miss.           |
| ROBERT BOX Stewart, Miss.            | GEORGE FOUNTAIN Yazao City, Miss.         |
| MARGARET BOYKIN Catchings, Miss.     | JO GIBSON Anguilla, Miss.                 |
| JANE BROWN Isola, Miss.              | JOY GILLON Graysport, Miss.               |
| FRANK M. BUFKIN Vicksburg, Miss.     | SUMNER (Soup) GLASSCO Rolling Fork, Miss. |

## SOPHOMORES

| KATE GREEN           | Anguilla, Miss.   | ANN JOHNSON Leland, Miss.             |
|----------------------|-------------------|---------------------------------------|
| MARGIE HALL          | Hollandale, Miss. | FRANCES JUNOV Beulah, Miss.           |
| BETTY HANNAH         | . Marks, Miss.    | WILLIAM G. LORANCE Cleveland, Miss.   |
| MARY CLARK HARRIS    | Deeson, Miss.     | FRANK JOHN LOYACONO Greenville, Miss. |
| C. V. HEAD           | Ruleville, Miss.  | JACK MACHELL Ruleville, Miss.         |
| WILLIAM R. HENRY     | Greenville, Mîss. | ROBERT W. MANCILL Indianola, Miss.    |
| L. C. HENSON         | . Stewart, Miss.  | CHARLES MANGUM Tribbett, Miss.        |
| DEWELL HEWLETT       | Pascagoula, Miss. | BETTY JEAN McCOOL Cleveland, Miss.    |
| JOHN HOFMANN         | . Detrait, Mich.  | BILLY M. McEACHERN Ruleville, Miss.   |
| BENOIT HOLLOWAY      | Anguilla, Miss.   | BEVERLY McNUTT Greenwoad, Miss.       |
| HELEN HOLLOWELL      | Cleveland, Miss.  |                                       |
| CLAIRE HERMAN HOLMES | Duckhill, Miss.   | CLARENCE MEDDERS Boyle, Miss.         |
| ELOISE HOLMES        | Shelby, Miss.     | VIRGINIA MOORE Belen, Miss.           |
| C. W. HUBBARD        | Tunica, Miss.     | ANTHONY NUSKIEWIEZ Chicago, III.      |
| JACK HUMPHREY .      | Helena, Ark.      | JEAN OAKES Murphy, Miss.              |
| FERNANDO IZNAGA      | Havana, Cuba      | BILLY OAKMAN Panther Burn, Miss.      |
| LAURA JEAN JAMES     | Graysport, Miss.  | LUCILLE OAKS Cleveland, Miss.         |
| MARY LOUISE JOHNS    | Greenville, Miss. | DAN (Jabo) O'ROURKE Clarksdale, Miss. |

### SOPHOMORES

| MARY ANN PEARSON Cleveland, Miss.      | DONALD STRIDER Charleston, Miss.         |
|----------------------------------------|------------------------------------------|
| JOYEANNE PEEPLES Schlater, Miss.       | JACK SUDDOTH Friors Point, Miss.         |
| JIMMY P. PERRY Greenville, Miss.       | BILL TAGGART Greenville, Miss.           |
| JIMMIE PETERSON Clarksdale, Miss.      | SARA FELTON TATUM                        |
| JOHN POLLES Clarksdole, Miss.          | HARRIS TERRY Schlater, Miss.             |
| LEONARD RAY PRITCHARD Webb, Miss.      |                                          |
| BETTY ZANE PRYOR Rolling Fork, Miss.   | BILLIE THOMAS French Camp, Miss.         |
| GLADYS QUINN Elaine, Ark.              | MARGUERITE (Titter) TURNER Estill, Miss. |
| RUFFIN RACKLEY Pantotoc, Miss.         | JOAN VINCENT Clarksdole, Miss.           |
| JAMES REEVES Jackson, Miss.            | LOUISE VINER Drew, Miss.                 |
| D. I. ROBERTS Greenville, Miss.        | EUNICE WATTS Clarksdale, Miss.           |
| JIM ROBERTS Lelond, Miss.              | MARY JEANNETTE WEST Hushpuckena, Miss.   |
| BOBBIE LEE RODGERS Ruleville, Miss.    | FRANK WHITAKER Mayersville, Miss.        |
| MILLS ROGERS Cleveland, Miss.          | DON WHITTEN Charlestan, Miss.            |
| JOAN SCHOONOVER Louise, Miss.          | BETTY WIGGINS Cleveland, Miss.           |
| CHARLIE RAY SINCLAIR Cleveland, Miss.  | MARJORIE WOOD Merigold, Miss.            |
| JOHNNIE RUTH STAFFORD Cleveland, Miss. | BOB WRIGHT Rolling Fork, Miss.           |
| BILL STRICKLAND Rolling Fork, Miss.    | WILLIE WUN Merigold, Miss.               |