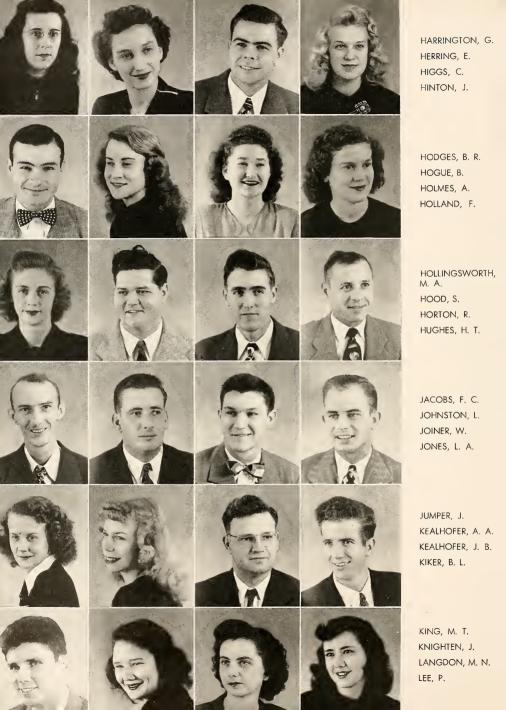

| GWENDOLYN HARRINGTON Houston, Miss.        | FRED C. (Toby) JACOBS Rosedale, Miss.      |
|--------------------------------------------|--------------------------------------------|
| ELIZABETH (Liz) HERRING Dundee, Miss.      | LOUIS JOHNSTON . Drew, Miss.               |
| CY HIGGS Greenville, Miss.                 | WALTER (Slick) JOINER - Minter City, Miss. |
| JOYCE HINTON Lakeland, Fla.                | L. A. JONES Ookland, Miss.                 |
| BILLY RAY HODGES Collinsville, Miss.       | JERRY JUMPER Booneville, Miss.             |
| BARBARA HOGUE Eden, Miss.                  | ALICE ALLISON KEALHOFER Merigold, Miss.    |
| AVIS HOLIVES Shelby, Miss.                 | JOHN B. KEALHOFER Merigold, Miss.          |
| FRANCES HOLLAND . Mothiston, Miss.         | B. L. KIKER Drew, Miss.                    |
| MARGARETTE ANN HOLLINGSWORTH Lelond, Miss. | MARTIN T. KING, JR Vicksburg, Miss.        |
| SIMON HOOD, JR Ruleville, Miss.            | JEAN KNIGHTEN Ruleville, Miss.             |
| RAYMOND HORTON Merigold, Miss.             | MARY NELL LANGDON Thomaston, Miss.         |
| H. T. HUGHES Water Valley, Miss.           | PAT LEE Carrollton, Miss.                  |