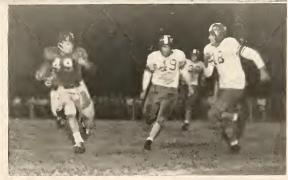

FRONT ROW: (kneeling) Left to Right: LeMastus (Manager), Markham, Grezaffi, Hughes, Tatum, Clemans, Hollingsworth, Bufkin, Barrett, Wade, Mantague, Gibsan, Hoffman, Allen, Wright (Manager), Moore, (Manager).

SECOND ROW (standing): Caach Chadwick, Cire, Kimbrell, Harpole, Graham, Trelaar, Mitchell, Magers, Wilson, Lindh, Reed, Durham, Bayd, Padovan, Smith (Monager). THIRD ROW (standing): Dobbs, Weeks, Machell, Sykes, Lingle, Payne, Janes, Young, Smith, Barbour, Gardner, Cintgram, Taggort, McGuire.