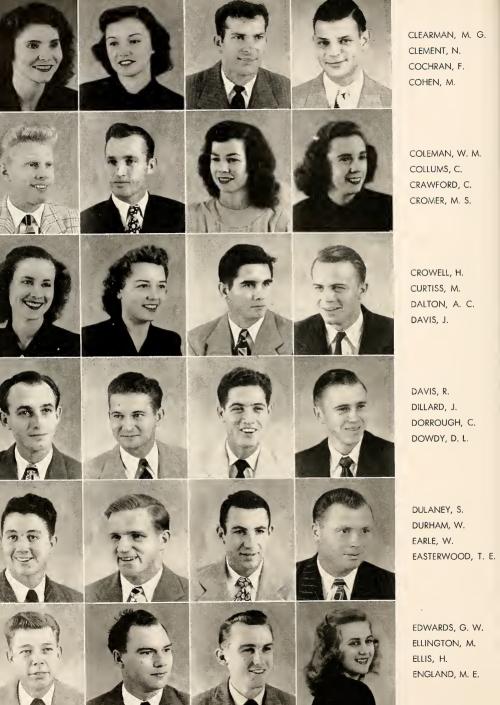

CLEARMAN, M. G. CLEMENT, N. COCHRAN, F. COHEN, M.

COLEMAN, W. M. COLLUMS, C. CRAWFORD, C. CROMER, M. S. CROWELL, H.

DAVIS, R. DILLARD, J. DORROUGH, C. DOWDY, D. L.

EDWARDS, G. W. ELLINGTON, M. ELLIS, H.

| MARY GEORGE CLEARMAN Louisville, Miss. | REX DAVIS Maben, Miss.                     |
|----------------------------------------|--------------------------------------------|
| NELL CLEMENT Black Hawk, Miss.         | JEFF DILLARD                               |
| FRANK COCHRAN Hazel, Kentucky          | CHARLES (Sonny) DORROUGH Ruleville, Miss.  |
| MELVIN COHEN Shaw, Miss.               | DORMAN L. DOWDY . New Albany, Miss.        |
| WILLIAM (Bill) COLEMAN Drew, Miss.     | SIM DULANEY . Clarksdale, Miss.            |
| CURTIS COLLUMS Marks, Miss.            | WILLIAM (Sugar) DURHAM Friars Point, Miss. |
| CHARLENE CRAWFORD Isala, Miss.         | WOODSON (Male) EARLE Clarksdale, Miss.     |
| MARY SUE CROMER Greenville, Miss.      | THAD E. EASTERWOOD Clarksdale, Miss.       |
| HILDA CROWELL Eupara, Miss.            | GATLIN W. EDWARDS Macrhead, Miss.          |
| MARJORIE CURTISS Clarksdale, Miss.     | MORRIS ELLINGTON . Ackerman, Miss.         |
| A. C. DALTON Cleveland, Miss.          | HUGH ELLIS Camden, Arkansas                |
| JOHN DAVIS Cleveland, Miss.            | MAY EVELYN ENGLAND Eupora, Miss.           |

| CALVIN L. ERVIN Hazelhurst, Miss.  | JOHN H. GORMAN Greenville, Miss.      |
|------------------------------------|---------------------------------------|
| JOE FARNED Cleveland, Miss.        | CHARLES GRAHAM                        |
| RALPH P. FEARS Anding, Miss.       | DERALD GRANT Greenwood, Miss.         |
| FRANCES FERRACCI Show, Miss.       | TONY GREZAFFI . Benait, Miss.         |
| HUBERT FEW Gunnison, Miss.         | ROXIE GRIFFIN . Cleveland, Miss.      |
| PAUL FIELDER Charleston, Miss.     | JOE GUEST Greenville, Miss.           |
| MARY W. FORBES Shaw, Miss.         | OSBORNE GUION Jackson, Miss.          |
| DERRALL FOREMAN Bastrop, La.       | CHARLES (Wimpy) GUNTER - Pace, Miss.  |
| DOROTHY FULCHER Yozaa, City, Miss. | CHARLES GUYNES Hazelhurst, Miss.      |
| KARL D. FUNCHESS Panama City, Fla. | OTTO W. HALL Hollandale, Miss.        |
| HAL GERRARD Yazao City, Miss.      | LUCILLE HARDY Cleveland, Miss.        |
| DONALD GIBSON Cleveland, Miss.     | WILBUR (Son) HARPOLE Mathiston, Miss. |