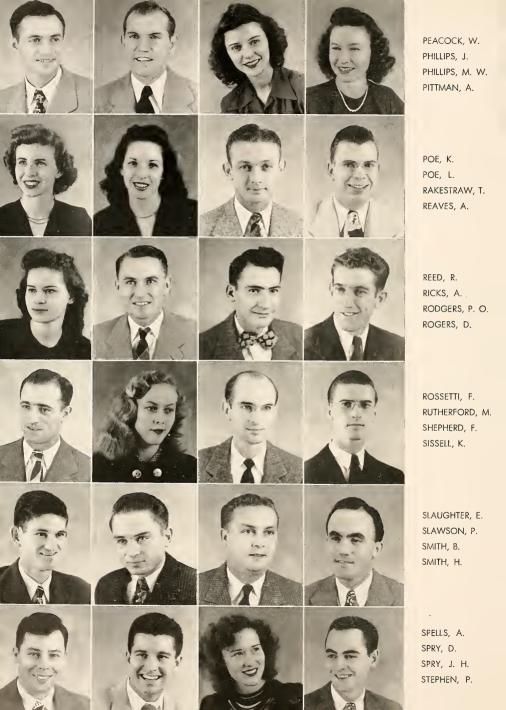

| WILLIAM PEACOCK       | Merigold, Miss.    | FRED ROSSETTI Shaw, Miss.            |
|-----------------------|--------------------|--------------------------------------|
| JAMES (Flip) PHILLIPS | Greenville, Miss.  | MILDRED RUTHERFORD Faulkner, Miss.   |
| MARGARET W. PHILLIPS  | Greenville, Miss.  | FREDERICK SHEPHERD Greenville, Miss. |
| ann pittman           | Boyle, Miss.       | KENNETH SISSELL Water Volley, Miss.  |
| KAY POE               | Indianolo, Miss.   | EDWARD SLAUGHTER Silver City, Miss.  |
| LIBA POE              | Indianola, Miss.   | PAUL SLAWSON Brooksville, Miss.      |
| TYE RAKESTRAW         | Mocedonia, Miss.   | BILLY SMITH Booneville, Miss.        |
| ALLEN REAVES          | ue Mountain, Miss. | HERMAN SMITH Vordamon, Miss.         |
| RUTH REED             | . Ripley, Miss.    | ALBERT SPELLS Clevelond, Miss.       |
| ALTON RICKS           | Wheeler, Miss.     | DON SPRY West Memphis, Ark.          |
| PAUL OWEN RODGERS .   | . Etta, Miss.      | JONNIE H. SPRY West Memphis, Ark.    |
| DON ROGERS            | Glendoro, Miss.    | PERCY STEPHEN Greenwood, Miss.       |