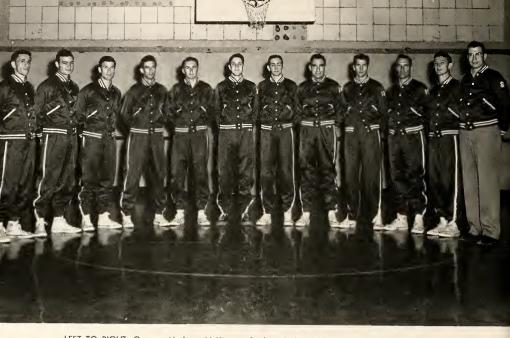

# GANG SHOTS

LEFT TO RIGHT: Guynes, Hadges, McKinney, Saulter, Ricks, Robbins, Baggs, Ray, Cochran, Baker, Rakestraw and Reaves (Manager).

#### JOHN R. RICKS BASKETBALL COACH

| Arkansas A & M            | 32 | Delta State | 54 |
|---------------------------|----|-------------|----|
| Southeaster Louisiana     | 49 | Delta State | 58 |
| Ouachita Callege          | 51 | Delta State | 77 |
| Alabama State, Livingson  | 44 | Delta State | 50 |
| Alabama State, Livingston | 46 | Delta State | 44 |
| Arkansas Tech             | 62 | Delta State | 86 |
| S. E. Missauri State      | 57 | Delta State | 61 |
| Murray State              | 65 | Delta State | 33 |
| S. Illinois University    | 80 | Delta State | 60 |
| New Mexica State          | 42 | Delta State | 55 |
| Indiana State             | 64 | Delta State | 52 |
| Arkansas State            | 46 | Delta State | 71 |
| Southeastern Louisiana    | 63 | Delta State | 59 |
|                           |    |             |    |