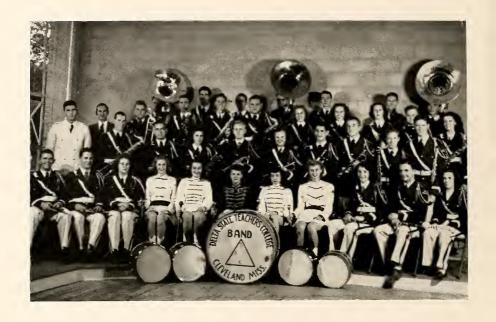

### THE BAND

**OFFICERS** 

MILTON CHERTOW KATE GREEN J. WILLIAM THOMPSON EDWARD L. CROSS

CORNETS:

President Vice-President Secretary-Treasurer Director

J. William Thompson

Jimmy Fullilove

Betty Blaylock

DRUM MAJOR: Martin T. King, Jr. MAJORETTES:

Katherine Bronn Ann Hollingsworth Sarah Scogins Betty Spruill

Betty Jean Arnold

Bill Wilson Charlie Sinclair Pat Braoks

CLARINETS:

Robert Simpson Kate Green Burns Strade Paul Chester Jean Knighten A. W. Lindsey

FRENCH HORN: Roger Aderhaldt C. J. Wilson H. N. Crumby

Bill Estes SAXOPHONES: Avis Halmes Milton Chertow Mary M. Williamson James Hutchinson Glen McCool Mary A. Pearson

Winston Grey

Ralph Carroll Louise Dickson

Robert Richter Granville Carrall R. J. Rackley

PERCUSSION:

TROMBONES:

BARITONES:

BASES:

Harry Bonner Betty Ja Tharntan Margie Hall Bub Mahan Jean Oakes