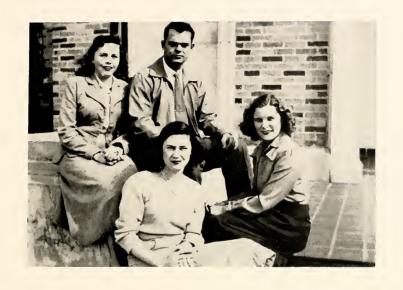

## DEDICATION

To Roy Lee Wiley, Associate Professor of Physics, The Broom Staff of 1949 dedicates this edition. We have looked to him for help and understanding, whether personal or academic. We admire him as a teacher and counselor and are grateful for his loyal school spirit.