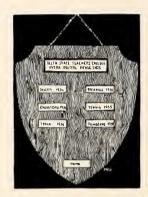

# SHIELD WINNERS

Girls who receive a shield must excel in a number of sparts. For each major All-Star team made, 100 points are given; for minor sparts 25 to 75 points. Membership in the W. A. A. and making the basketball officiating team give points. 1,000 points are required to receive a shield.