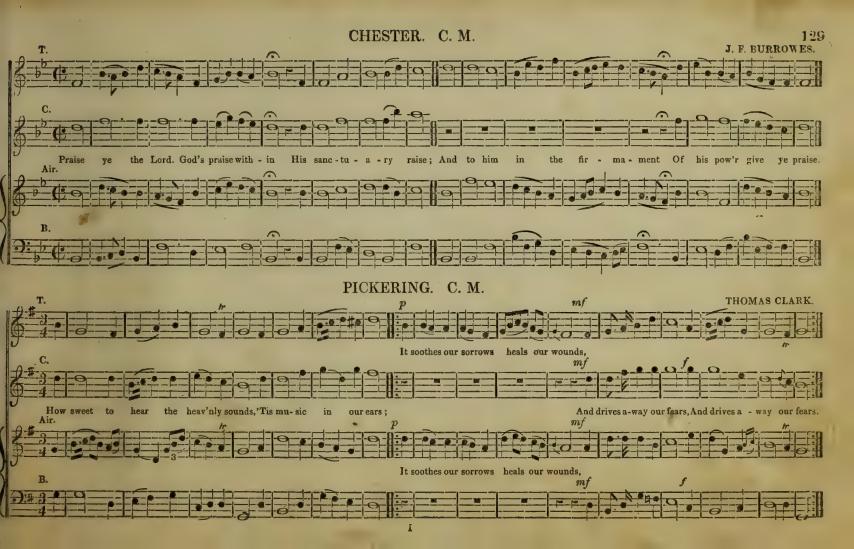

oft.

Pianissimo, or Pmo. or P.P., very soft.

Presto, quick.

Prestissimo, very quick.

Rallentando, or Ritardando, gradually slackening the time.

Rinforzando, or rinf., to swell 2, 3, or 4 notes.

Siciliano, a slow graceful movement.

Smorzando, or Smorz., extinguishing gradually the sound.

Tacet, silent.

Tutti, full, altogether.

Vivace, lively, merrily.

Vigoroso, with strength and vigour.

Volti, turn over.

Volti subito, turn over quickly.













































































well the righteous

be - comes





















































































The Lord God Omni-po-tent reigneth.

multi-tude of the Isles re - joice.





























Air.

Praise waits for thee in