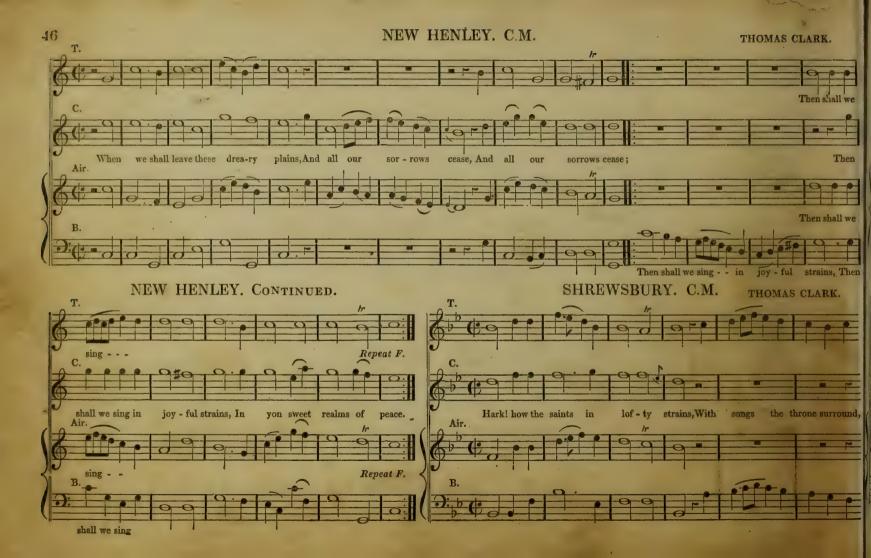

# BROWN'S ROBERTSON'S

# SELECTION OF SACRED MUS

IN FOUR VOCAL PARTS,

ENLARGED AND GREATLY IMPROVED.

TO WHICH 48 AFFIXED,

# A SUPPLEMENT,

CONTAINING FIFTY TUNES, DOXOLOGIES, &c., NOT PUBLISHED IN ANY FORMER EDITION.

BY JOHN CAMPBELL, GLASGOW.

GLASGOW:-FRANCIS ORR & SONS,

Melodia Sacrad Harmonist &c., &c.