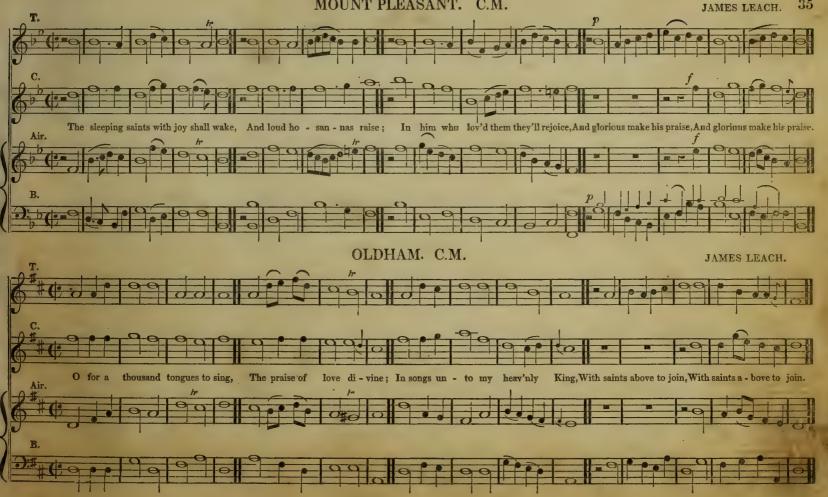

Largo. Larghetto, a degree quicker than Lento.

Mesto, in a melancholy style.

Mezzo Forte, not so loud as Forte.

Mezzo Piano, not so soft as Piano.

Obligato, or Obligati, a part or parts of a composition indispensible to its just performance, and which, therefore, cannot be omitted.

Piano, Pia. or P., soft.

Pianissimo, or Pmo. or P.P., very soft.

Presto, quick.

Prestissimo, very quick.

Rallentando, or Ritardando, gradually slackening the time.

Rinforzando, or rinf., to swell 2, 3, or 4 notes.

Siciliano, a slow graceful movement.

Smorzando, or Smorz., extinguishing gradually the sound.

Tacet, silent.

Tutti, full, altogether.

Vivace, lively, merrily.

Vigoroso, with strength and vigour.

Volti, turn over.

Volti subito, turn over quickly.













































































well the righteous

be - comes





















































































The Lord God Omni-po-tent reigneth.

multi-tude of the Isles re - joice.





























Air.

Praise waits for thee in