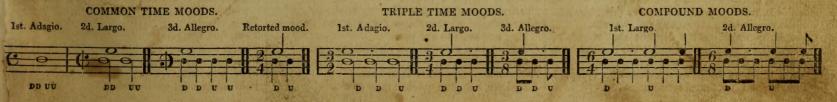

d and 4th, and the 7th and 8th in the major mode, and between the 2nd and 3d, and 5th and 6th in the minor mode.

Q. How do you transpose from one key to another?

A. By adding after the clef the sharps or flats which belong to the new key, and reading the notes accordingly: for example, supposing you wish to transpose the key of C to that of D, a note higher, you must place after the clef the two sharps, viz., F and C, which are necessary for the key of D.

Q. Can the mode be altered by transposition?

A. No; a piece of music in a Major Key must be transposed into a Major, and Minor, likewise, into a Minor.



# When the Minor Scale ascends, the 6th and 7th (marked thus +) must be made a semitone sharper, as in the key of A above. EXAMPLES OF TIME.

See also Section V. of the Catechism.



#### EXERCISES IN SOLFEGGIO.



The above is to be practised slow and smooth at first, increasing in quickness as the pupil can articulate the sounds in a clear and distinct manner; this he is particularly requested to cultivate, giving every vowel its proper sound, and avoiding singing through the teeth or nose.

# AN EXPLANATION OF VARIOUS TERMS USED IN MUSIC.

Accellerando, with gradually increasing velocity of | Con espressione, or con anima, with expression, with | Maestoso, majestically, with elevation. movement.

Adagio, very slow and solemn.

Ad libitum, at pleasure or discretion with regard to time, introducing in certain cases an embellishment.

A tempo, in strict time.

Affettuoso, in an affecting and tender manner.

Agitato, agitated; with passion and fire.

Allegro, brisk, l