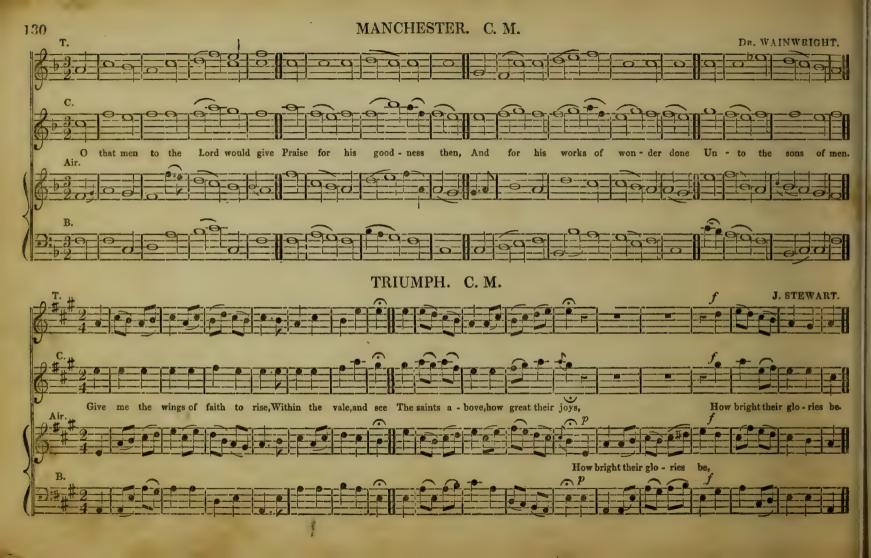

t.

Pianissimo, or Pmo. or P.P., very soft.

Presto, quick.

Prestissimo, very quick.

Rallentando, or Ritardando, gradually slackening the time.

Rinforzando, or rinf., to swell 2, 3, or 4 notes.

Siciliano, a slow graceful movement.

Smorzando, or Smorz., extinguishing gradually the sound.

Tacet, silent.

Tutti, full, altogether.

Vivace, lively, merrily.

Vigoroso, with strength and vigour.

Volti, turn over.

Volti subito, turn over quickly.













































































well the righteous

be - comes





















































































The Lord God Omni-po-tent reigneth.

multi-tude of the Isles re - joice.





























Air.

Praise waits for thee in