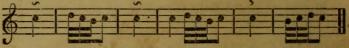

pogiatura may be a Tone, or a Semitone above the principal Note; the lower one being always a Semitone below.

Q. How is the Turn expressed?

A. A Turn is made with the Note above and the Note below that which is written, beginning with the highest; a Turn upon C is made with D, C, B, C. Q. Should the lowest Note of the Turn be a Tone or a Semitone below the

Note written?

A. It is generally a Semitone.

Q. How is the Turn performed on a dotted Note?

A. By first sounding the Note and then making the turn.

Q. How is the inverted Turn played?

A. The inverted Turn consists of the same number of Notes as the others, but beginning with the lowest instead of the highest, an inverted Turn on (C) is made with B, C, D, C.

An example of the Common Turn, the Dotted Turn, and the Inverted Turn.



Common Turn. Turn on the Dotted Note.

Inverted Turn.

Q. How is the Shake performed?

A. A Shake is made with the Note above, and the Note which is written, beginning with the highest and ending with the Turn.

An example of a Shake on (C) with a Turn at the end.



Q. Does the Shake always end with a Turn?

A. No; the passing or transient Shake, and the plain Shake, have no Turn.

Q. How are these Shakes performed?

A. In the same manner as the other, viz., the principal note and the note above it; the passing Shake is very short—the plain Shake longer, but without a turn.

Q. What is the effect of the Swell and the Diminish?

A. The Swell, 

generally marked Crescendo, begins soft, and ends loud.

The Diminish, 

marked Diminuendo, begins loud and ends soft.

Q. When both of these cha