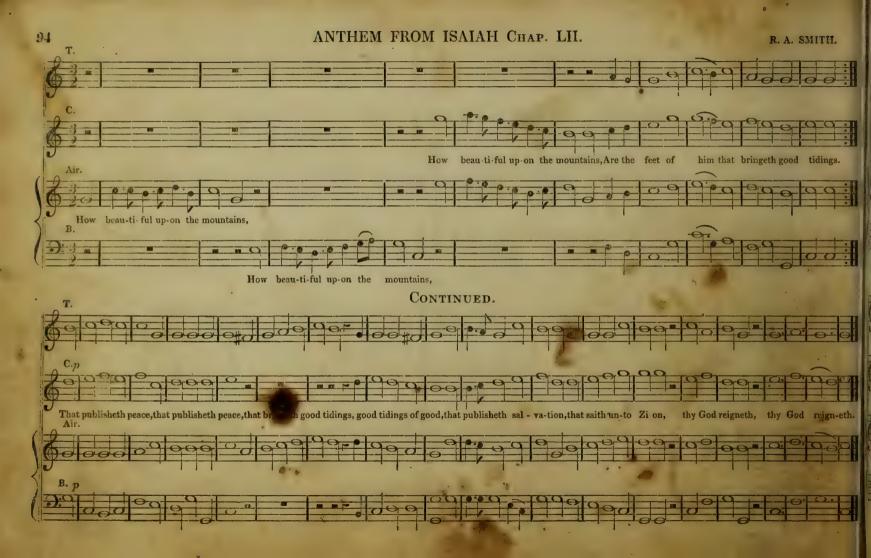

as Piano.

Obligato, or Obligati, a part or parts of a composition indispensible to its just performance, and which, therefore, cannot be omitted.

Piano, Pia. or P., soft.

Pianissimo, or Pmo. or P.P., very soft.

Presto, quick.

Prestissimo, very quick.

Rallentando, or Ritardando, gradually slackening the time.

Rinforzando, or rinf., to swell 2, 3, or 4 notes.

Siciliano, a slow graceful movement.

Smorzando, or Smorz., extinguishing gradually the sound.

Tacet, silent.

Tutti, full, altogether.

Vivace, lively, merrily.

Vigoroso, with strength and vigour.

Volti, turn over.

Volti subito, turn over quickly.













































































well the righteous

be - comes





















































































The Lord God Omni-po-tent reigneth.

multi-tude of the Isles re - joice.





























Air.

Praise waits for thee in