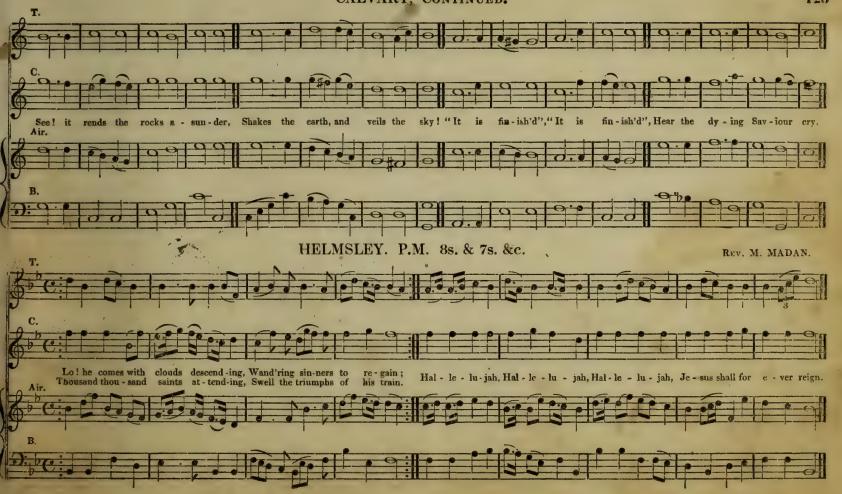

ia. or P., soft.

Pianissimo, or Pmo. or P.P., very soft.

Presto, quick.

Prestissimo, very quick.

Rallentando, or Ritardando, gradually slackening the time.

Rinforzando, or rinf., to swell 2, 3, or 4 notes.

Siciliano, a slow graceful movement.

Smorzando, or Smorz., extinguishing gradually the sound.

Tacet, silent.

Tutti, full, altogether.

Vivace, lively, merrily.

Vigoroso, with strength and vigour.

Volti, turn over.

Volti subito, turn over quickly.













































































well the righteous

be - comes





















































































The Lord God Omni-po-tent reigneth.

multi-tude of the Isles re - joice.





























Air.

Praise waits for thee in