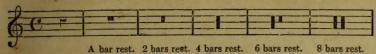

|            |                        |

00 In amentation

Describe in what manner rests for more than one bar are marked.



Q. Are they always so expressed?

A. No; in modern compositions, the requisite number is generally expressed in figures above a bar rest.

## SECTION IV.

#### OF SHARPS, FLATS, AND THE NATURAL.

Q. What is the effect of the Sharp?

A. A Sharp raises the note before which it is placed, a semitone.

Q. What is the effect of a Flat?

A. A Flat depresses the note before which it is placed, a semitone.

Q. What is the effect of the Natural?

A. A natural restores the note, which has been

made sharp, or flat, to its original sound, consequently a natural sometimes raises and sometimes depresses a note.

Q. How are the Sharps used?

A. In two ways; first as the signature of the key, and secondly as they occur accidentally.

Q. What is their effect as the signature of the key?

A. They affect