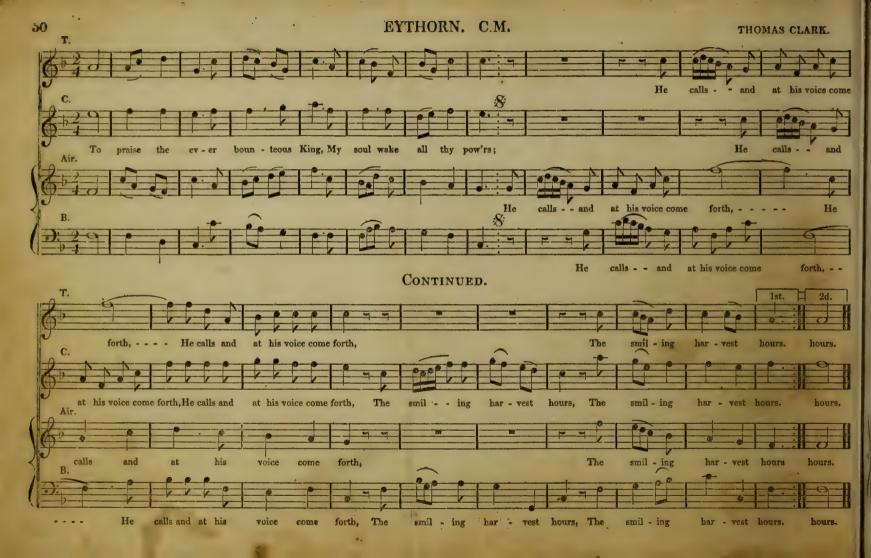

# BROWN'S ROBERTSON'S

# SELECTION OF SACRED MUS

IN FOUR VOCAL PARTS,

ENLARGED AND GREATLY IMPROVED.

TO WHICH 48 AFFIXED,

# A SUPPLEMENT,

CONTAINING FIFTY TUNES, DOXOLOGIES, &c., NOT PUBLISHED IN ANY FORMER EDITION.

BY JOHN CAMPBELL, GLASGOW.

GLASGOW:-FRANCIS ORR & SONS,

Melodia Sacrad Harmonist &c., &c.