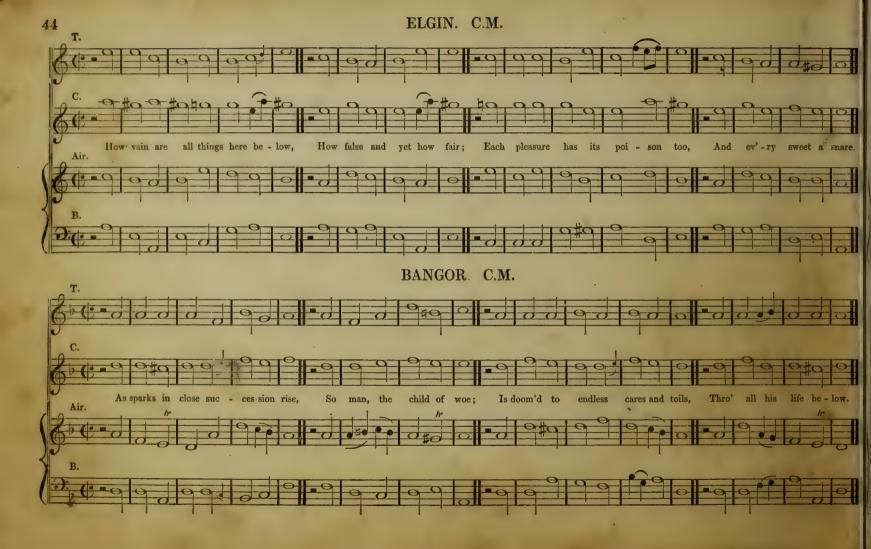

# BROWN'S ROBERTSON'S

# SELECTION OF SACRED MUS

IN FOUR VOCAL PARTS,

ENLARGED AND GREATLY IMPROVED.

TO WHICH 48 AFFIXED,

# A SUPPLEMENT,

CONTAINING FIFTY TUNES, DOXOLOGIES, &c., NOT PUBLISHED IN ANY FORMER EDITION.

BY JOHN CAMPBELL, GLASGOW.

GLASGOW:-FRANCIS ORR & SONS,

Melodia Sacrad Harmonist &c., &c.