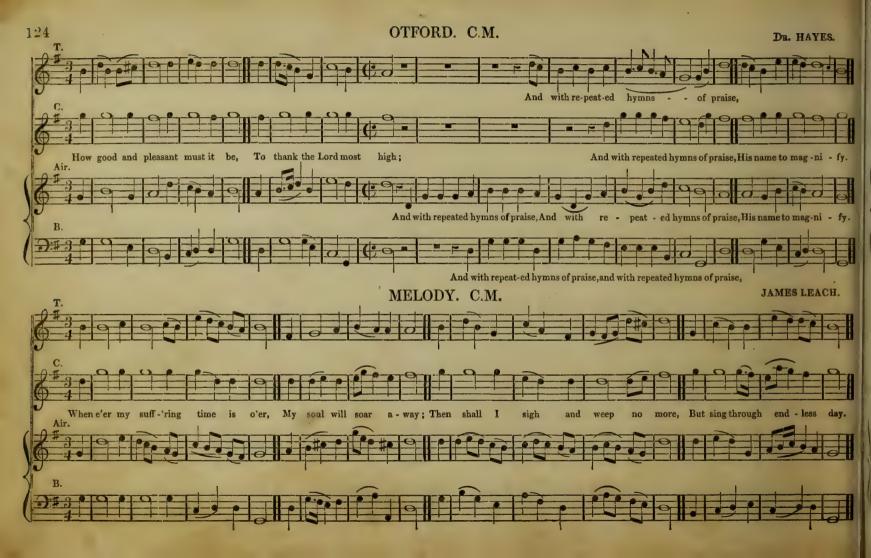

. or P., soft.

Pianissimo, or Pmo. or P.P., very soft.

Presto, quick.

Prestissimo, very quick.

Rallentando, or Ritardando, gradually slackening the time.

Rinforzando, or rinf., to swell 2, 3, or 4 notes.

Siciliano, a slow graceful movement.

Smorzando, or Smorz., extinguishing gradually the sound.

Tacet, silent.

Tutti, full, altogether.

Vivace, lively, merrily.

Vigoroso, with strength and vigour.

Volti, turn over.

Volti subito, turn over quickly.













































































well the righteous

be - comes





















































































The Lord God Omni-po-tent reigneth.

multi-tude of the Isles re - joice.





























Air.

Praise waits for thee in