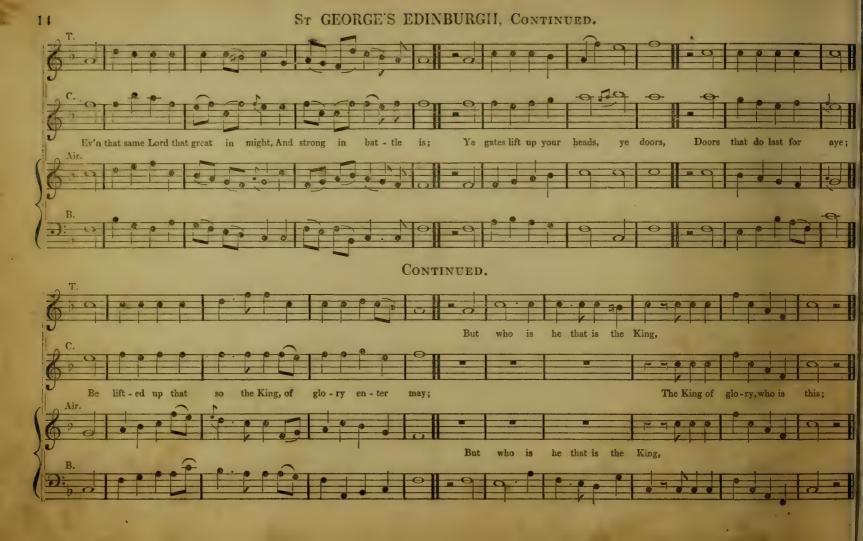

# BROWN'S ROBERTSON'S

# SELECTION OF SACRED MUS

IN FOUR VOCAL PARTS,

ENLARGED AND GREATLY IMPROVED.

TO WHICH 48 AFFIXED,

# A SUPPLEMENT,

CONTAINING FIFTY TUNES, DOXOLOGIES, &c., NOT PUBLISHED IN ANY FORMER EDITION.

BY JOHN CAMPBELL, GLASGOW.

GLASGOW:-FRANCIS ORR & SONS,

Melodia Sacrad Harmonist &c., &c.