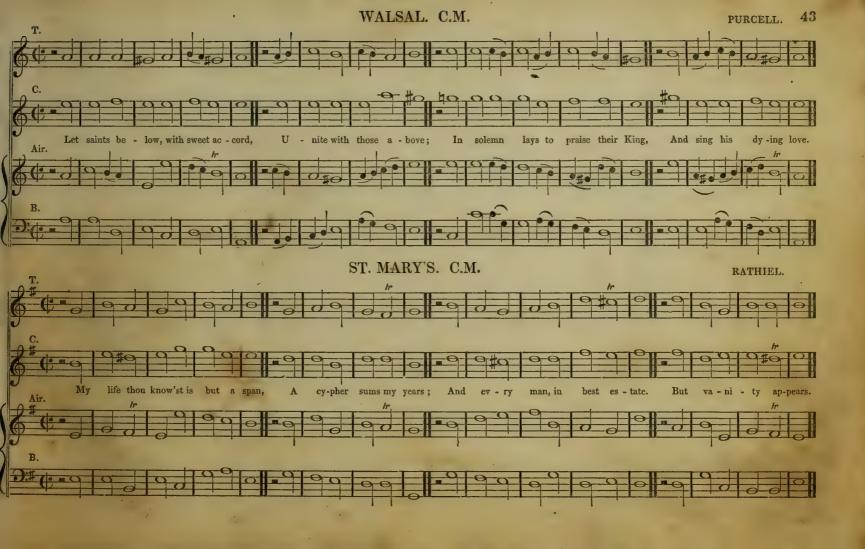

, a degree quicker than Lento.

Mesto, in a melancholy style.

Mezzo Forte, not so loud as Forte.

Mezzo Piano, not so soft as Piano.

Obligato, or Obligati, a part or parts of a composition indispensible to its just performance, and which, therefore, cannot be omitted.

Piano, Pia. or P., soft.

Pianissimo, or Pmo. or P.P., very soft.

Presto, quick.

Prestissimo, very quick.

Rallentando, or Ritardando, gradually slackening the time.

Rinforzando, or rinf., to swell 2, 3, or 4 notes.

Siciliano, a slow graceful movement.

Smorzando, or Smorz., extinguishing gradually the sound.

Tacet, silent.

Tutti, full, altogether.

Vivace, lively, merrily.

Vigoroso, with strength and vigour.

Volti, turn over.

Volti subito, turn over quickly.













































































well the righteous

be - comes





















































































The Lord God Omni-po-tent reigneth.

multi-tude of the Isles re - joice.





























Air.

Praise waits for thee in