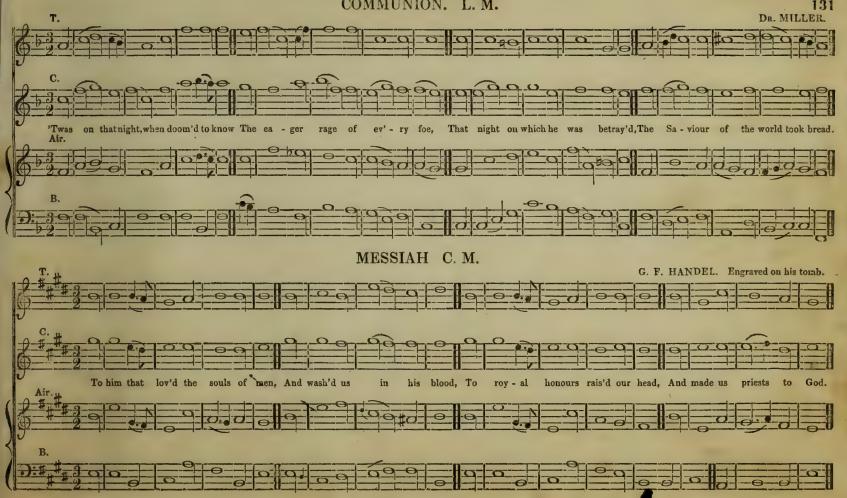

Pianissimo, or Pmo. or P.P., very soft.

Presto, quick.

Prestissimo, very quick.

Rallentando, or Ritardando, gradually slackening the time.

Rinforzando, or rinf., to swell 2, 3, or 4 notes.

Siciliano, a slow graceful movement.

Smorzando, or Smorz., extinguishing gradually the sound.

Tacet, silent.

Tutti, full, altogether.

Vivace, lively, merrily.

Vigoroso, with strength and vigour.

Volti, turn over.

Volti subito, turn over quickly.













































































well the righteous

be - comes





















































































The Lord God Omni-po-tent reigneth.

multi-tude of the Isles re - joice.





























Air.

Praise waits for thee in