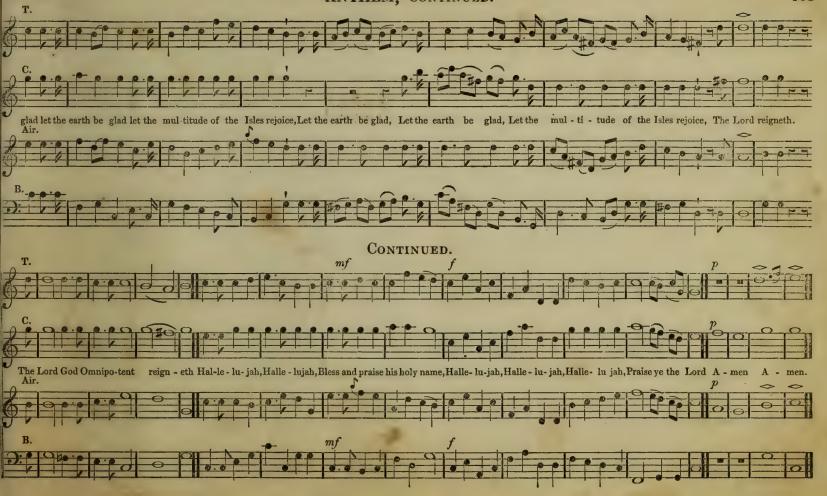

just performance, and which, therefore, cannot be omitted.

Piano, Pia. or P., soft.

Pianissimo, or Pmo. or P.P., very soft.

Presto, quick.

Prestissimo, very quick.

Rallentando, or Ritardando, gradually slackening the time.

Rinforzando, or rinf., to swell 2, 3, or 4 notes.

Siciliano, a slow graceful movement.

Smorzando, or Smorz., extinguishing gradually the sound.

Tacet, silent.

Tutti, full, altogether.

Vivace, lively, merrily.

Vigoroso, with strength and vigour.

Volti, turn over.

Volti subito, turn over quickly.













































































well the righteous

be - comes





















































































The Lord God Omni-po-tent reigneth.

multi-tude of the Isles re - joice.





























Air.

Praise waits for thee in