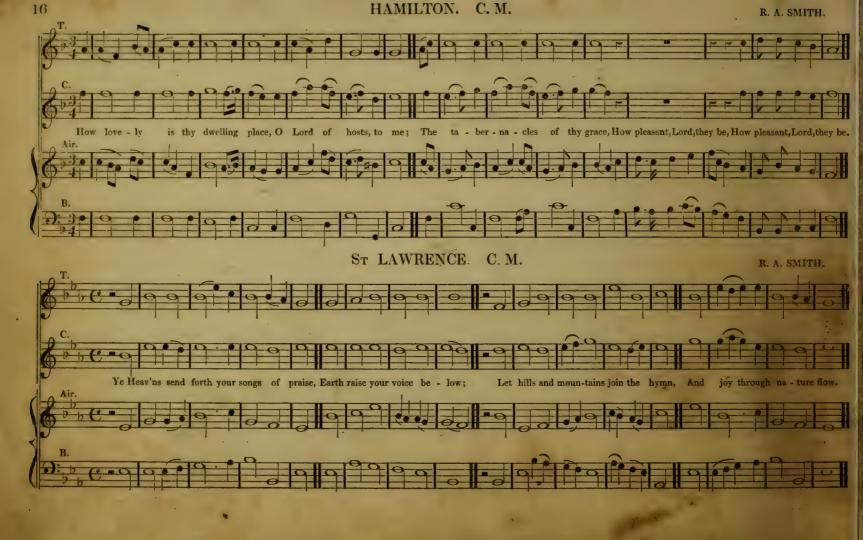

# BROWN'S ROBERTSON'S

# SELECTION OF SACRED MUS

IN FOUR VOCAL PARTS,

ENLARGED AND GREATLY IMPROVED.

TO WHICH 48 AFFIXED,

# A SUPPLEMENT,

CONTAINING FIFTY TUNES, DOXOLOGIES, &c., NOT PUBLISHED IN ANY FORMER EDITION.

BY JOHN CAMPBELL, GLASGOW.

GLASGOW:-FRANCIS ORR & SONS,

Melodia Sacrad Harmonist &c., &c.