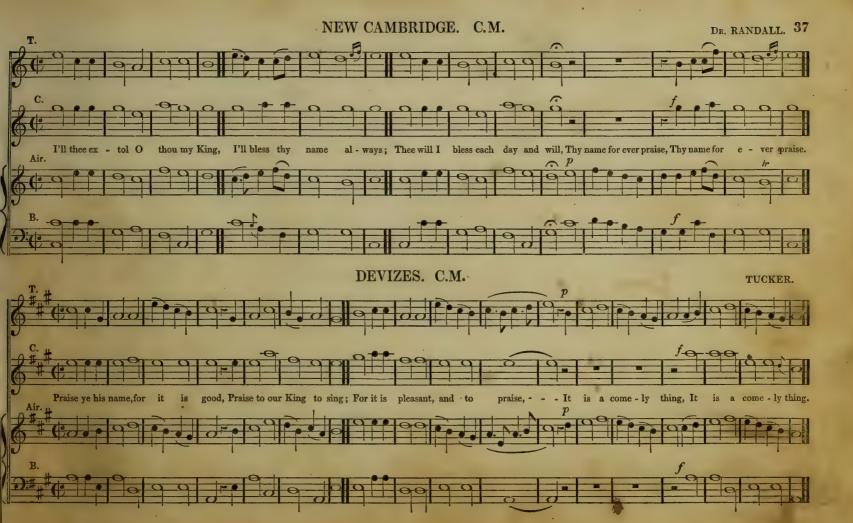

o. Larghetto, a degree quicker than Lento.

Mesto, in a melancholy style.

Mezzo Forte, not so loud as Forte.

Mezzo Piano, not so soft as Piano.

Obligato, or Obligati, a part or parts of a composition indispensible to its just performance, and which, therefore, cannot be omitted.

Piano, Pia. or P., soft.

Pianissimo, or Pmo. or P.P., very soft.

Presto, quick.

Prestissimo, very quick.

Rallentando, or Ritardando, gradually slackening the time.

Rinforzando, or rinf., to swell 2, 3, or 4 notes.

Siciliano, a slow graceful movement.

Smorzando, or Smorz., extinguishing gradually the sound.

Tacet, silent.

Tutti, full, altogether.

Vivace, lively, merrily.

Vigoroso, with strength and vigour.

Volti, turn over.

Volti subito, turn over quickly.













































































well the righteous

be - comes





















































































The Lord God Omni-po-tent reigneth.

multi-tude of the Isles re - joice.





























Air.

Praise waits for thee in