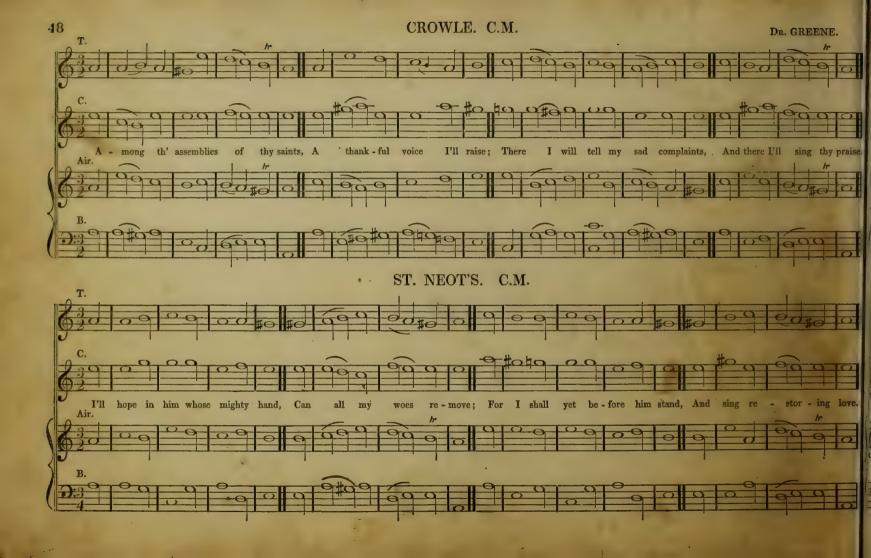

# BROWN'S ROBERTSON'S

# SELECTION OF SACRED MUS

IN FOUR VOCAL PARTS,

ENLARGED AND GREATLY IMPROVED.

TO WHICH 48 AFFIXED,

# A SUPPLEMENT,

CONTAINING FIFTY TUNES, DOXOLOGIES, &c., NOT PUBLISHED IN ANY FORMER EDITION.

BY JOHN CAMPBELL, GLASGOW.

GLASGOW:-FRANCIS ORR & SONS,

Melodia Sacrad Harmonist &c., &c.