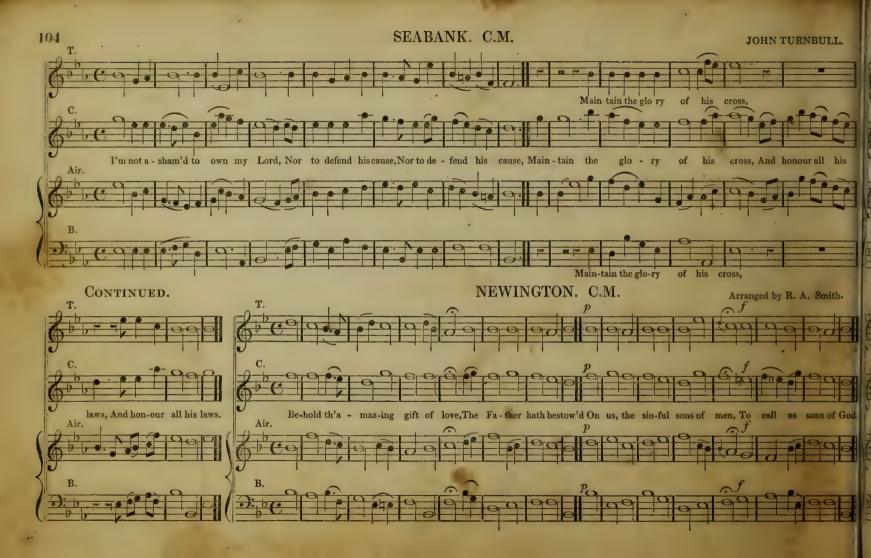

st performance, and which, therefore, cannot be omitted.

Piano, Pia. or P., soft.

Pianissimo, or Pmo. or P.P., very soft.

Presto, quick.

Prestissimo, very quick.

Rallentando, or Ritardando, gradually slackening the time.

Rinforzando, or rinf., to swell 2, 3, or 4 notes.

Siciliano, a slow graceful movement.

Smorzando, or Smorz., extinguishing gradually the sound.

Tacet, silent.

Tutti, full, altogether.

Vivace, lively, merrily.

Vigoroso, with strength and vigour.

Volti, turn over.

Volti subito, turn over quickly.













































































well the righteous

be - comes





















































































The Lord God Omni-po-tent reigneth.

multi-tude of the Isles re - joice.





























Air.

Praise waits for thee in