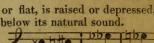

s, and naturals?

A. Accidentals, are those which are not marked at the beginning of the piece, and affect only the note of the same bar in which they are written.

Q. Do Accidentals never affect notes in the following bar?

A. Yes; if the last note of one bar, which has been made sharp, begins the next, it is to continue sharp; the same being observed of flats and naturals.

Q. How is a note that is already sharp or

flat, raised or depressed?

A. By means of characters, called double sharps and flats.

Q. How many semitones do they raise or

depress any note? A. A note that has already been made sharp or flat, is raised or depressed, one semitone more; or two semitones above or below its natural sound.

Q. How are they contradicted?

A. By uniting a natural with a single sharp or flat.



Double sharp. Double flat.

# SECTION V.

#### OF TIME .- THE SINGLE AND DOUBLE BARS:

Q. What is a bar?

A. A bar is a short line drawn across the stave, to divide the music into equal portions of time; and the music placed between two of these, is called a bar of time.

Q. What is the use of Double bars?

A. Double bars are placed in the middle, or at the end of a piece of music, to show that a part, or the whole is finished.

Q. What is the use of dots at a single, or double bar?

A. They signify that part of the music, which is on the same side of the dots, is to be repeated.

Q. Are dots always written on both sides of the double bar?

A. No; they are sometimes placed on the right and sometimes on the left, and only on the side of the dots is the strain of music repeated.

Q. What i