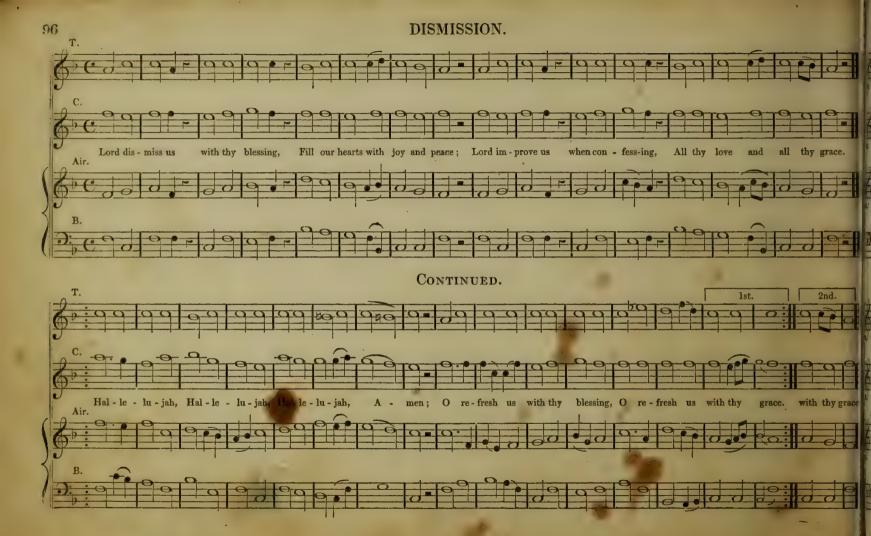

iano.

Obligato, or Obligati, a part or parts of a composition indispensible to its just performance, and which, therefore, cannot be omitted.

Piano, Pia. or P., soft.

Pianissimo, or Pmo. or P.P., very soft.

Presto, quick.

Prestissimo, very quick.

Rallentando, or Ritardando, gradually slackening the time.

Rinforzando, or rinf., to swell 2, 3, or 4 notes.

Siciliano, a slow graceful movement.

Smorzando, or Smorz., extinguishing gradually the sound.

Tacet, silent.

Tutti, full, altogether.

Vivace, lively, merrily.

Vigoroso, with strength and vigour.

Volti, turn over.

Volti subito, turn over quickly.













































































well the righteous

be - comes





















































































The Lord God Omni-po-tent reigneth.

multi-tude of the Isles re - joice.





























Air.

Praise waits for thee in