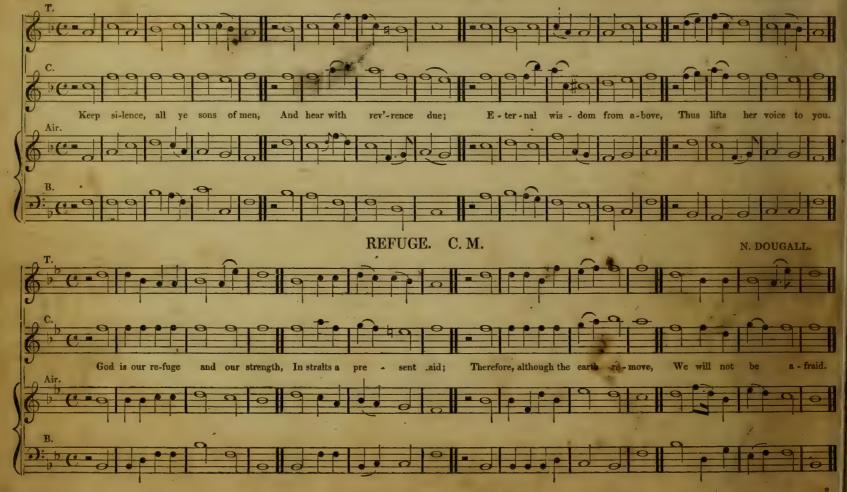

to, a degree quicker than Largo. Larghetto, a degree quicker than Lento.

Mesto, in a melancholy style.

Mezzo Forte, not so loud as Forte.

Mezzo Piano, not so soft as Piano.

Obligato, or Obligati, a part or parts of a composition indispensible to its just performance, and which, therefore, cannot be omitted.

Piano, Pia. or P., soft.

Pianissimo, or Pmo. or P.P., very soft.

Presto, quick.

Prestissimo, very quick.

Rallentando, or Ritardando, gradually slackening the time.

Rinforzando, or rinf., to swell 2, 3, or 4 notes.

Siciliano, a slow graceful movement.

Smorzando, or Smorz., extinguishing gradually the sound.

Tacet, silent.

Tutti, full, altogether.

Vivace, lively, merrily.

Vigoroso, with strength and vigour.

Volti, turn over.

Volti subito, turn over quickly.













































































well the righteous

be - comes





















































































The Lord God Omni-po-tent reigneth.

multi-tude of the Isles re - joice.





























Air.

Praise waits for thee in