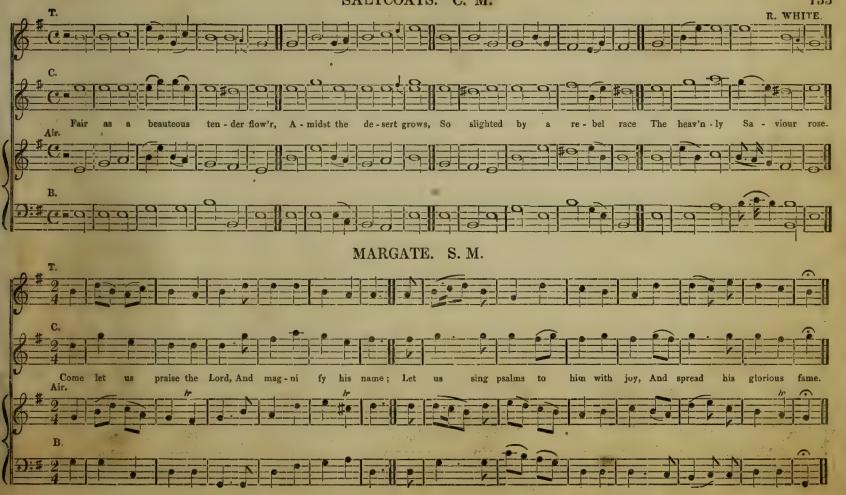

Pianissimo, or Pmo. or P.P., very soft.

Presto, quick.

Prestissimo, very quick.

Rallentando, or Ritardando, gradually slackening the time.

Rinforzando, or rinf., to swell 2, 3, or 4 notes.

Siciliano, a slow graceful movement.

Smorzando, or Smorz., extinguishing gradually the sound.

Tacet, silent.

Tutti, full, altogether.

Vivace, lively, merrily.

Vigoroso, with strength and vigour.

Volti, turn over.

Volti subito, turn over quickly.













































































well the righteous

be - comes





















































































The Lord God Omni-po-tent reigneth.

multi-tude of the Isles re - joice.





























Air.

Praise waits for thee in