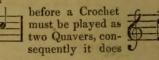

|     | _9_ |
|    | - <del>\\</del> - | -4- | -2 | 4 | 8 | -8- | 8   |

Q. Is the music always written as expressed by the figures?

A. No; for example—\(^2\)4 which is two Crotchets in a Bar, may contain four Quavers, or \(^3\) which is three Crotchets in a Bar, may contain six Quavers.

Q. When a movement begins with part of a Bar, how is the Time completed?

A. It is always allowed for, either before the first double Bar, or at the end of the piece.

## SECTION VI.

OF GRACES OR EMBELLISHMENTS, AND MARKS OF EXPRESSION.

Q. What are the principal Graces?

A. The Appogiatura, the Turn, and the Shake.

Q. How is the Appogiatura expressed?

A. By a small Note placed before a large one, from which it generally takes half its time; for example, an Appogiatura placed not lengthen the Bar.



Q. How many sorts of Appogiaturas are there?

A. Two; the upper and the lower.

Q. What is the difference?

A. The upper Appogiatura may be a Tone, or a Semitone above the principal Note; the lower one being always a Semitone below.

Q. How is the Turn expressed?

A. A Turn is made with the Note above and the Note below that which is written, beginning with the highest; a Turn upon C is made with D, C, B, C. Q. Should the lowest Note of the Turn be a Tone or a Semitone below the

Note written?

A. It is generally a Semitone.

Q. How is the Turn performed on a dotted Note?

A. By first sounding the Note and then making the turn.

Q. How is the inverted Turn played?

A. The inverted Turn consists of the same number of Notes as the others, but beginning with the lowest instead of the highes