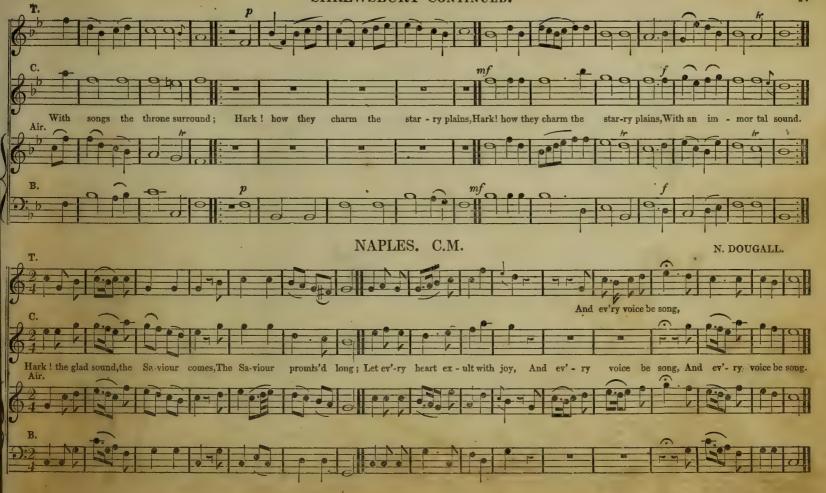

# BROWN'S ROBERTSON'S

# SELECTION OF SACRED MUS

IN FOUR VOCAL PARTS,

ENLARGED AND GREATLY IMPROVED.

TO WHICH 48 AFFIXED,

# A SUPPLEMENT,

CONTAINING FIFTY TUNES, DOXOLOGIES, &c., NOT PUBLISHED IN ANY FORMER EDITION.

BY JOHN CAMPBELL, GLASGOW.

GLASGOW:-FRANCIS ORR & SONS,

Melodia Sacrad Harmonist &c., &c.