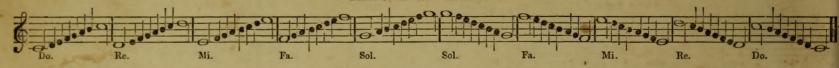

n the major mode, and between the 2nd and 3d, and 5th and 6th in the minor mode.

Q. How do you transpose from one key to another?

A. By adding after the clef the sharps or flats which belong to the new key, and reading the notes accordingly: for example, supposing you wish to transpose the key of C to that of D, a note higher, you must place after the clef the two sharps, viz., F and C, which are necessary for the key of D.

Q. Can the mode be altered by transposition?

A. No; a piece of music in a Major Key must be transposed into a Major, and Minor, likewise, into a Minor.



# When the Minor Scale ascends, the 6th and 7th (marked thus +) must be made a semitone sharper, as in the key of A above. EXAMPLES OF TIME.

See also Section V. of the Catechism.



#### EXERCISES IN SOLFEGGIO.



The above is to be practised slow and smooth at first, increasing in quickness as the pupil can articulate the sounds in a clear and distinct manner; this he is particularly requested to cultivate, giving every vowel its proper sound, and avoiding singing through the teeth or nose.

# AN EXPLANATION OF VARIOUS TERMS USED IN MUSIC.

Accellerando, with gradually increasing velocity of | Con espressione, or con anima, with expression, with | Maestoso, majestically, with elevation. movement.

Adagio, very slow and solemn.

Ad libitum, at pleasure or discretion with regard to time, introducing in certain cases an embellishment.

A tempo, in strict time.

Affettuoso, in an affecting and tender manner.

Agitato, agitated; with passion and fire.

Allegro, brisk, lively.

Allegretto, rather fast.