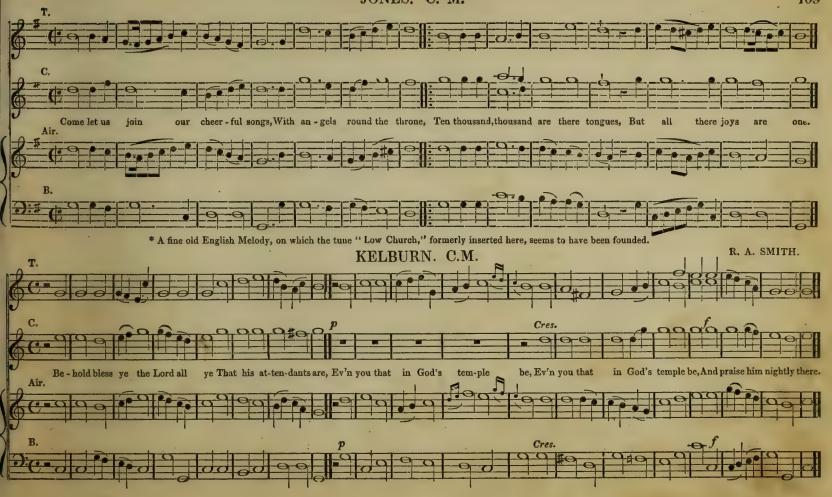

# BROWN'S ROBERTSON'S

# SELECTION OF SACRED MUS

IN FOUR VOCAL PARTS,

ENLARGED AND GREATLY IMPROVED.

TO WHICH 48 AFFIXED,

# A SUPPLEMENT,

CONTAINING FIFTY TUNES, DOXOLOGIES, &c., NOT PUBLISHED IN ANY FORMER EDITION.

BY JOHN CAMPBELL, GLASGOW.

GLASGOW:-FRANCIS ORR & SONS,

Melodia Sacrad Harmonist &c., &c.