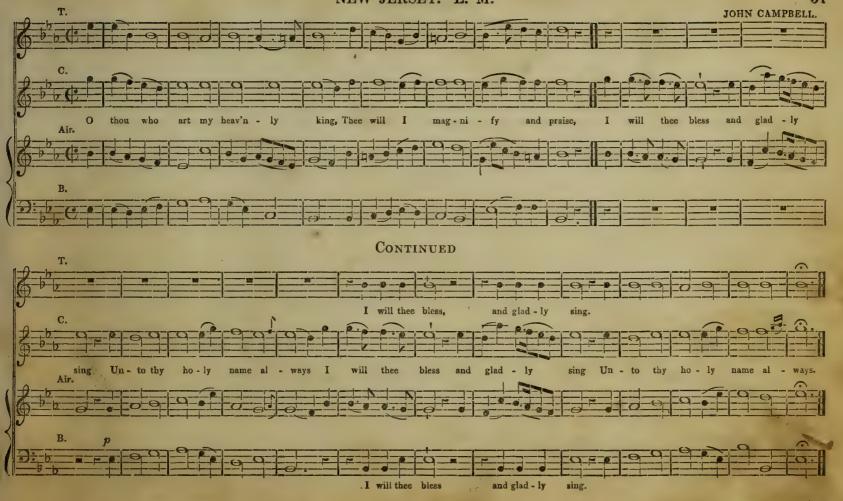

# BROWN'S ROBERTSON'S

# SELECTION OF SACRED MUS

IN FOUR VOCAL PARTS,

ENLARGED AND GREATLY IMPROVED.

TO WHICH 48 AFFIXED,

# A SUPPLEMENT,

CONTAINING FIFTY TUNES, DOXOLOGIES, &c., NOT PUBLISHED IN ANY FORMER EDITION.

BY JOHN CAMPBELL, GLASGOW.

GLASGOW:-FRANCIS ORR & SONS,

Melodia Sacrad Harmonist &c., &c.