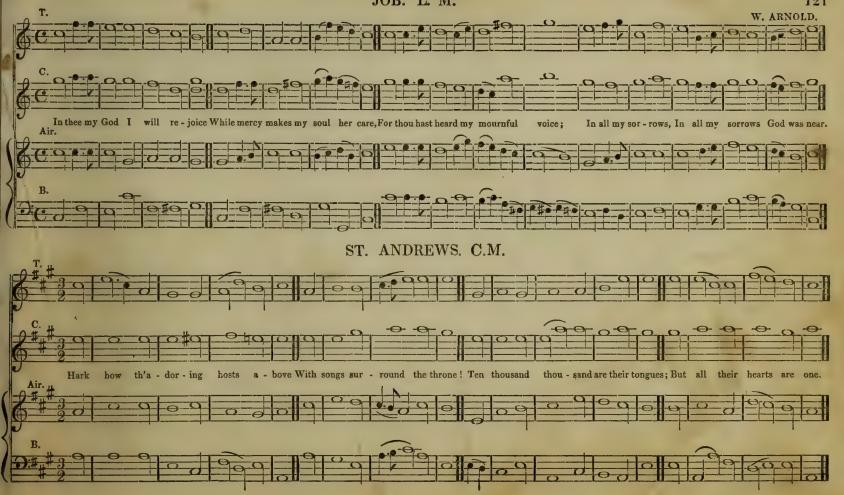

o, Pia. or P., soft.

Pianissimo, or Pmo. or P.P., very soft.

Presto, quick.

Prestissimo, very quick.

Rallentando, or Ritardando, gradually slackening the time.

Rinforzando, or rinf., to swell 2, 3, or 4 notes.

Siciliano, a slow graceful movement.

Smorzando, or Smorz., extinguishing gradually the sound.

Tacet, silent.

Tutti, full, altogether.

Vivace, lively, merrily.

Vigoroso, with strength and vigour.

Volti, turn over.

Volti subito, turn over quickly.













































































well the righteous

be - comes





















































































The Lord God Omni-po-tent reigneth.

multi-tude of the Isles re - joice.





























Air.

Praise waits for thee in