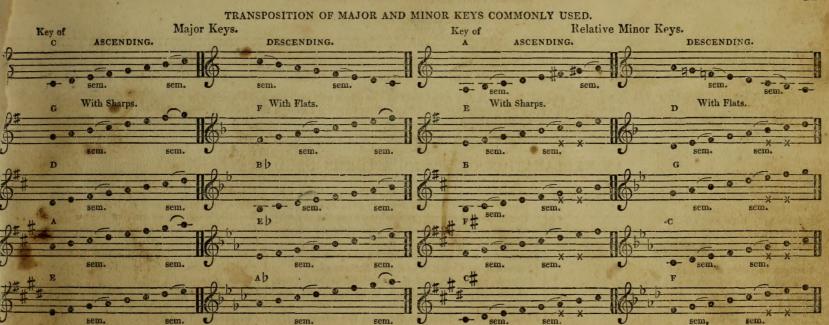

must be chiefly attended to in Transposition?

A. That the semitones have the same relation to the adopted key which they had to the original key, viz., that they occur between the 3d and 4th, and the 7th and 8th in the major mode, and between the 2nd and 3d, and 5th and 6th in the minor mode.

Q. How do you transpose from one key to another?

A. By adding after the clef the sharps or flats which belong to the new key, and reading the notes accordingly: for example, supposing you wish to transpose the key of C to that of D, a note higher, you must place after the clef the two sharps, viz., F and C, which are necessary for the key of D.

Q. Can the mode be altered by transposition?

A. No; a piece of music in a Major Key must be transposed into a Major, and Minor, likewise, into a Minor.



# When the Minor Scale ascends, the 6th and 7th (marked thus +) must be made a semitone sharper, as in the key of A above. EXAMPLES OF TIME.

See also Section V. of the Catechism.



#### EXERCISES IN SOLFEGGIO.



The above is to be practised slow and smooth at first, increasing in quickness as the pupil can articulate the sounds in a clear and distinct manner; this he is particularly requested to cultivate, giving every vowel its proper sound, and avoiding singing through the teeth or nose.

# AN EXPLANATION OF VARIOUS TERMS USED IN MUSIC.

Accellerando, with gradually increasing velocity of | Con espressione, or con anima, with expression, with | Maestoso, majestically, with elevation. movement.

Adagio, very slow and solemn.

Ad libitum, at pleasure or discretion with regard to time,