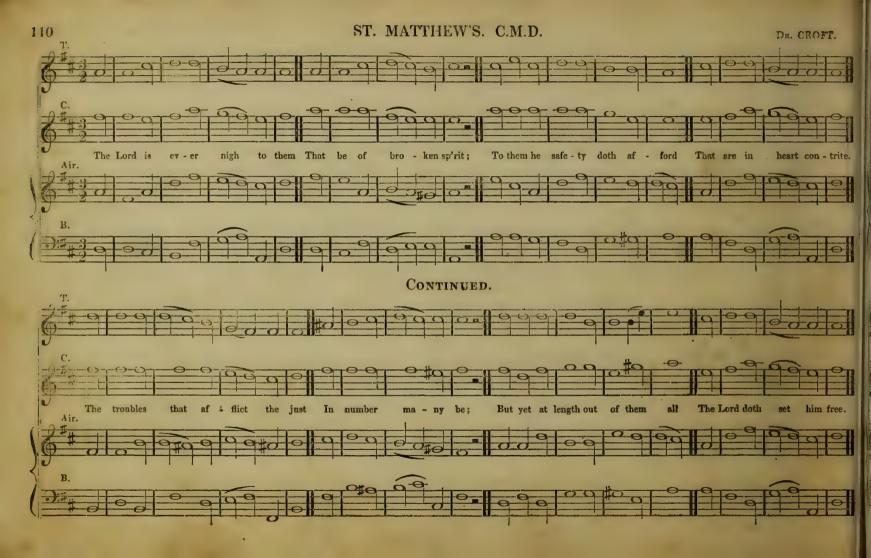

# BROWN'S ROBERTSON'S

# SELECTION OF SACRED MUS

IN FOUR VOCAL PARTS,

ENLARGED AND GREATLY IMPROVED.

TO WHICH 48 AFFIXED,

# A SUPPLEMENT,

CONTAINING FIFTY TUNES, DOXOLOGIES, &c., NOT PUBLISHED IN ANY FORMER EDITION.

BY JOHN CAMPBELL, GLASGOW.

GLASGOW:-FRANCIS ORR & SONS,

Melodia Sacrad Harmonist &c., &c.