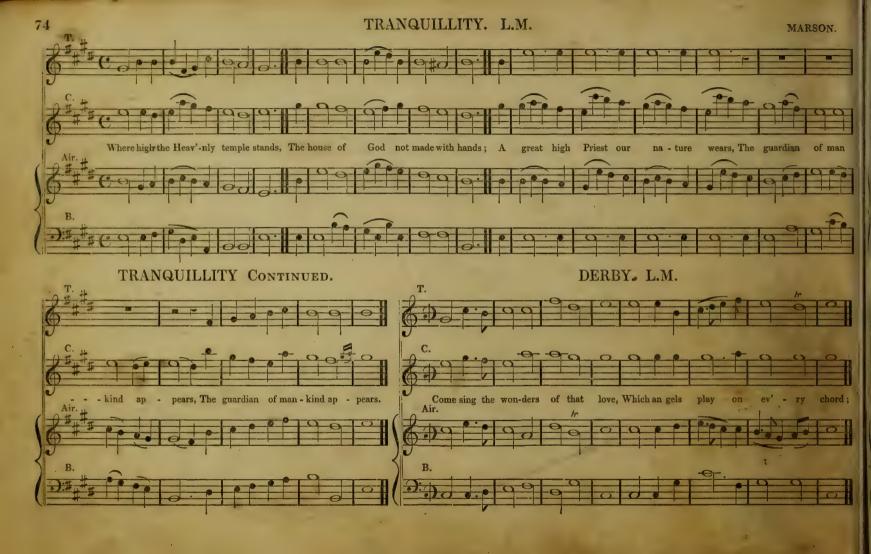

as Forte.

Mezzo Piano, not so soft as Piano.

Obligato, or Obligati, a part or parts of a composition indispensible to its just performance, and which, therefore, cannot be omitted.

Piano, Pia. or P., soft.

Pianissimo, or Pmo. or P.P., very soft.

Presto, quick.

Prestissimo, very quick.

Rallentando, or Ritardando, gradually slackening the time.

Rinforzando, or rinf., to swell 2, 3, or 4 notes.

Siciliano, a slow graceful movement.

Smorzando, or Smorz., extinguishing gradually the sound.

Tacet, silent.

Tutti, full, altogether.

Vivace, lively, merrily.

Vigoroso, with strength and vigour.

Volti, turn over.

Volti subito, turn over quickly.













































































well the righteous

be - comes





















































































The Lord God Omni-po-tent reigneth.

multi-tude of the Isles re - joice.





























Air.

Praise waits for thee in