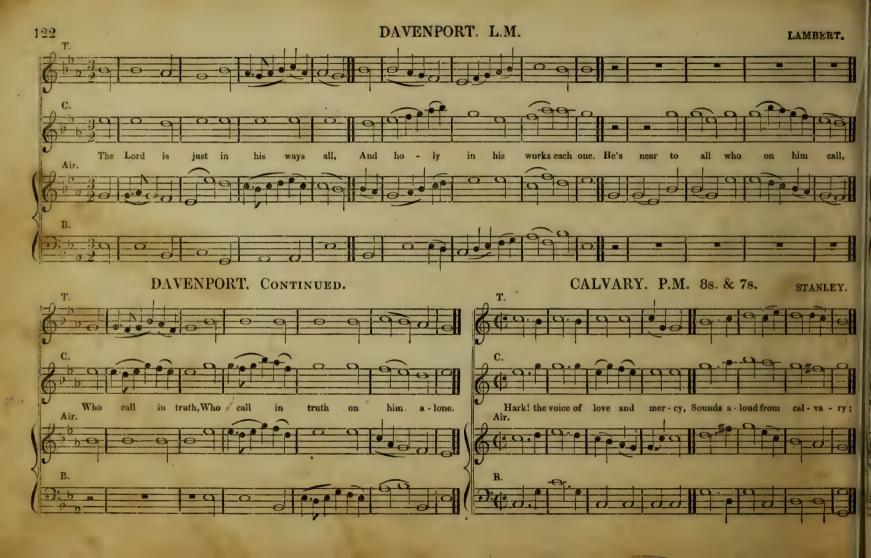

Pia. or P., soft.

Pianissimo, or Pmo. or P.P., very soft.

Presto, quick.

Prestissimo, very quick.

Rallentando, or Ritardando, gradually slackening the time.

Rinforzando, or rinf., to swell 2, 3, or 4 notes.

Siciliano, a slow graceful movement.

Smorzando, or Smorz., extinguishing gradually the sound.

Tacet, silent.

Tutti, full, altogether.

Vivace, lively, merrily.

Vigoroso, with strength and vigour.

Volti, turn over.

Volti subito, turn over quickly.













































































well the righteous

be - comes





















































































The Lord God Omni-po-tent reigneth.

multi-tude of the Isles re - joice.





























Air.

Praise waits for thee in