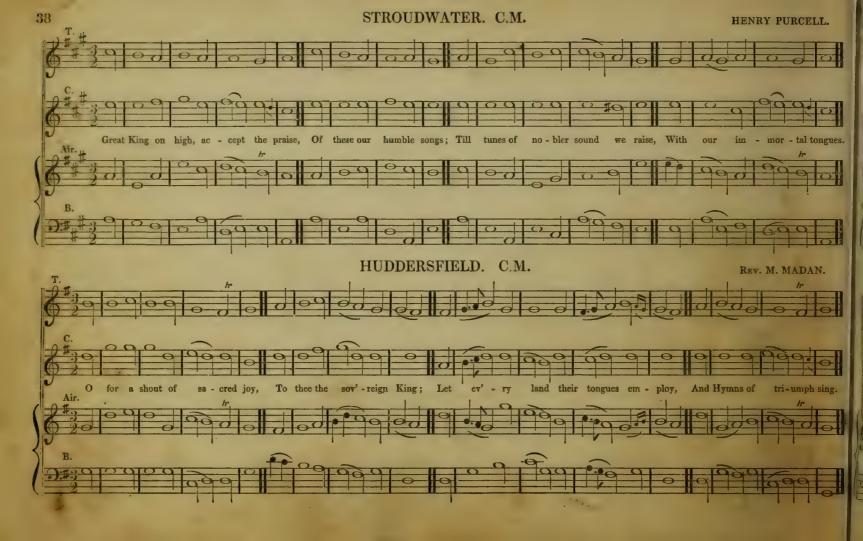

Larghetto, a degree quicker than Lento.

Mesto, in a melancholy style.

Mezzo Forte, not so loud as Forte.

Mezzo Piano, not so soft as Piano.

Obligato, or Obligati, a part or parts of a composition indispensible to its just performance, and which, therefore, cannot be omitted.

Piano, Pia. or P., soft.

Pianissimo, or Pmo. or P.P., very soft.

Presto, quick.

Prestissimo, very quick.

Rallentando, or Ritardando, gradually slackening the time.

Rinforzando, or rinf., to swell 2, 3, or 4 notes.

Siciliano, a slow graceful movement.

Smorzando, or Smorz., extinguishing gradually the sound.

Tacet, silent.

Tutti, full, altogether.

Vivace, lively, merrily.

Vigoroso, with strength and vigour.

Volti, turn over.

Volti subito, turn over quickly.













































































well the righteous

be - comes





















































































The Lord God Omni-po-tent reigneth.

multi-tude of the Isles re - joice.





























Air.

Praise waits for thee in