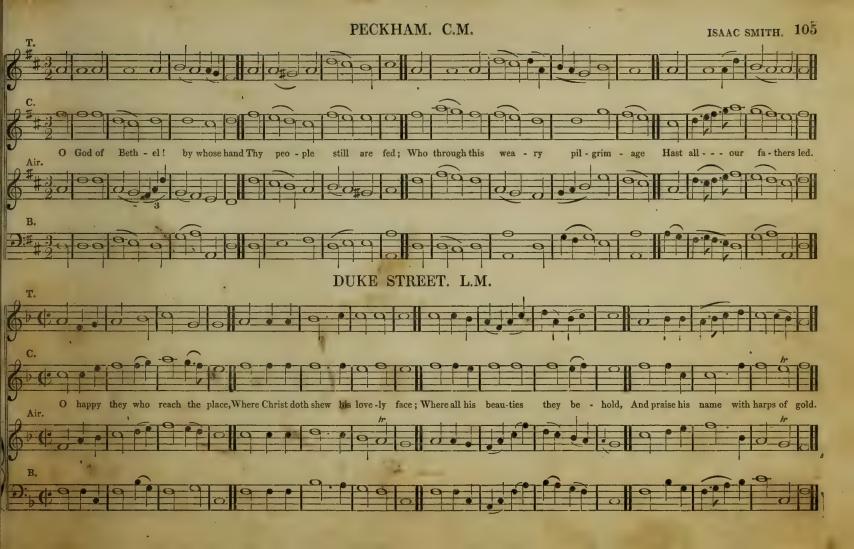

performance, and which, therefore, cannot be omitted.

Piano, Pia. or P., soft.

Pianissimo, or Pmo. or P.P., very soft.

Presto, quick.

Prestissimo, very quick.

Rallentando, or Ritardando, gradually slackening the time.

Rinforzando, or rinf., to swell 2, 3, or 4 notes.

Siciliano, a slow graceful movement.

Smorzando, or Smorz., extinguishing gradually the sound.

Tacet, silent.

Tutti, full, altogether.

Vivace, lively, merrily.

Vigoroso, with strength and vigour.

Volti, turn over.

Volti subito, turn over quickly.













































































well the righteous

be - comes





















































































The Lord God Omni-po-tent reigneth.

multi-tude of the Isles re - joice.





























Air.

Praise waits for thee in