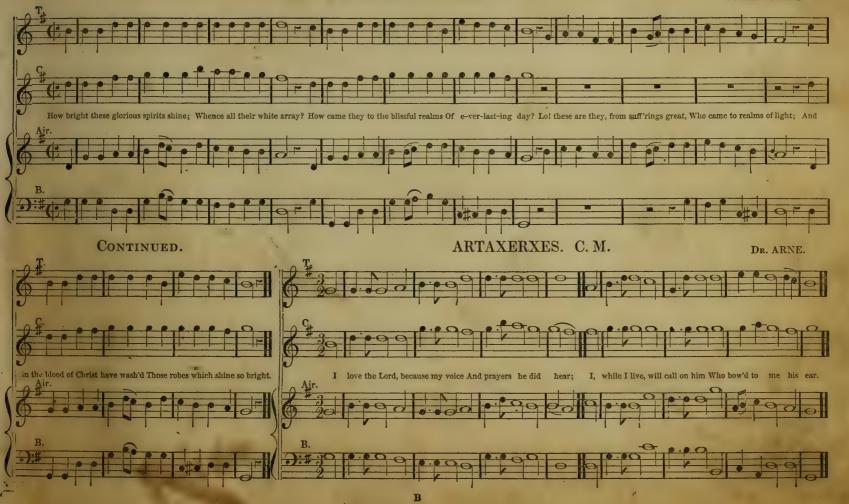

# BROWN'S ROBERTSON'S

# SELECTION OF SACRED MUS

IN FOUR VOCAL PARTS,

ENLARGED AND GREATLY IMPROVED.

TO WHICH 48 AFFIXED,

# A SUPPLEMENT,

CONTAINING FIFTY TUNES, DOXOLOGIES, &c., NOT PUBLISHED IN ANY FORMER EDITION.

BY JOHN CAMPBELL, GLASGOW.

GLASGOW:-FRANCIS ORR & SONS,

Melodia Sacrad Harmonist &c., &c.