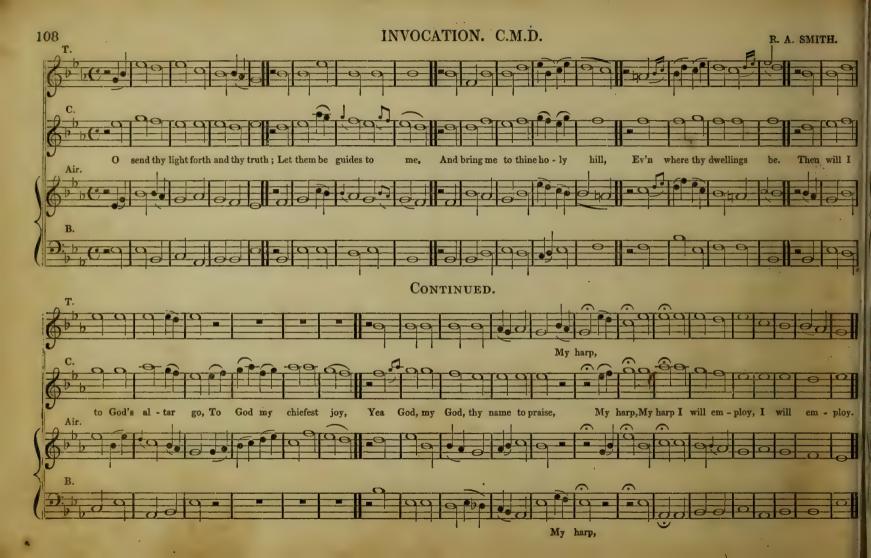

# BROWN'S ROBERTSON'S

# SELECTION OF SACRED MUS

IN FOUR VOCAL PARTS,

ENLARGED AND GREATLY IMPROVED.

TO WHICH 48 AFFIXED,

# A SUPPLEMENT,

CONTAINING FIFTY TUNES, DOXOLOGIES, &c., NOT PUBLISHED IN ANY FORMER EDITION.

BY JOHN CAMPBELL, GLASGOW.

GLASGOW:-FRANCIS ORR & SONS,

Melodia Sacrad Harmonist &c., &c.