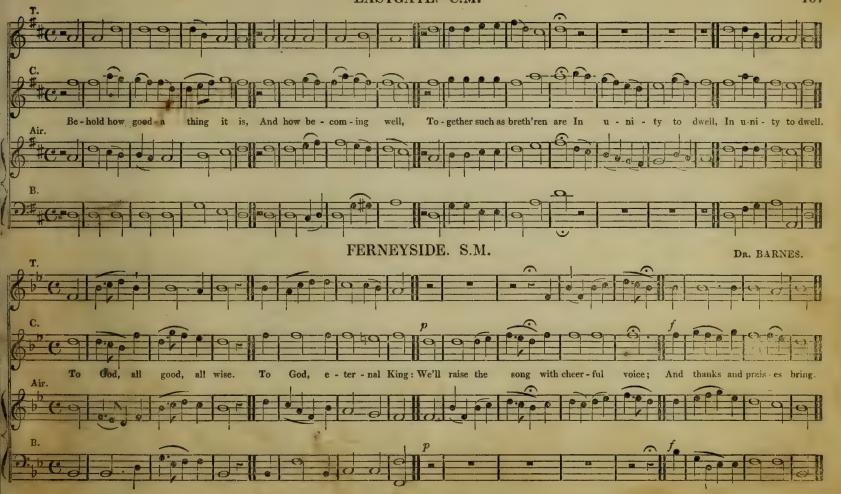

erformance, and which, therefore, cannot be omitted.

Piano, Pia. or P., soft.

Pianissimo, or Pmo. or P.P., very soft.

Presto, quick.

Prestissimo, very quick.

Rallentando, or Ritardando, gradually slackening the time.

Rinforzando, or rinf., to swell 2, 3, or 4 notes.

Siciliano, a slow graceful movement.

Smorzando, or Smorz., extinguishing gradually the sound.

Tacet, silent.

Tutti, full, altogether.

Vivace, lively, merrily.

Vigoroso, with strength and vigour.

Volti, turn over.

Volti subito, turn over quickly.













































































well the righteous

be - comes





















































































The Lord God Omni-po-tent reigneth.

multi-tude of the Isles re - joice.





























Air.

Praise waits for thee in