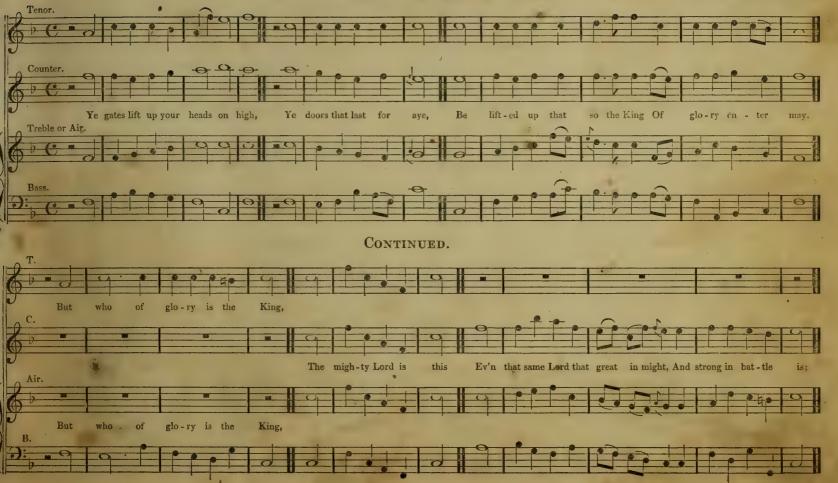

# BROWN'S ROBERTSON'S

# SELECTION OF SACRED MUS

IN FOUR VOCAL PARTS,

ENLARGED AND GREATLY IMPROVED.

TO WHICH 48 AFFIXED,

# A SUPPLEMENT,

CONTAINING FIFTY TUNES, DOXOLOGIES, &c., NOT PUBLISHED IN ANY FORMER EDITION.

BY JOHN CAMPBELL, GLASGOW.

GLASGOW:-FRANCIS ORR & SONS,

Melodia Sacrad Harmonist &c., &c.