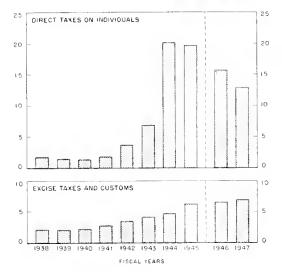

nfidence in the future of this Nation of free men and women.

The plain people of this country found the courage and the strength, the self-discipline, and the mutual respect to fight and to win, with the help of our allies, under God. I doubt if the tasks of the future are more difficult. But if they are, then I say that our strength and our knowledge and our understanding will be equal to those tasks.

HARRY S. TRUMAN.

JANUARY 14, 1946.

#### NET RECEIPTS AND TOTAL EXPENDITURES

GENERAL AND SPECIAL ACCOUNTS

8 ASED ON EXISTING AND PROPOSED LEGISLATION



#### CHART 2

#### EXPENDITURES FOR OTHER THAN NATIONAL DEFENSE

GENERAL AND SPECIAL ACCOUNTS

BASED ON EXISTING AND PROPOSED LEGISLATION





#### TOTAL RECEIPTS BY SOURCE

GENERAL AND SPECIAL ACCOUNTS
BASED ON EXISTING LEGISLATION







CHART 4

#### THE PUBLIC DEBT

BASED ON EXISTING AND PROPOSED LEGISLATION



END OF FISCAL YEAR

### BUDGLT RÉSUMÉ

### Based on existing and proposed legislation

[For the fiscal years 1947, 1946, and 1915. In millions]

| Description                                                                                                                    | Estimated, 1917 | Estimated, 1946                                                      | Actual, 1945 |
|--------------------------------------------------------------------------------------------------------------------------------|-----------------|----------------------------------------------------------------------|--------------|
| BUDGET RECEIPTS AND EXPENDITURES