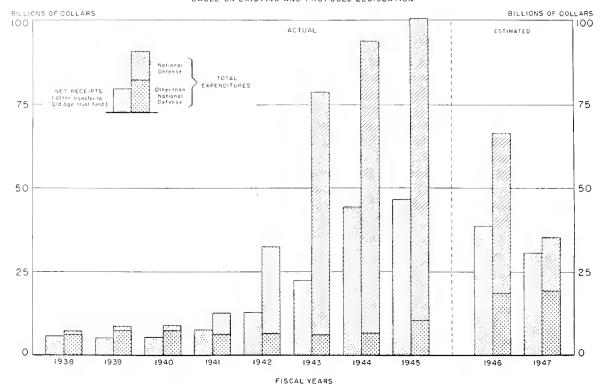

Pr-34

ONFIDENTIAL! The following Message of the President on the dated January 14, 1946, must be held in STRICT

INFIDENCE and no portion, synopsis, or intimation is to be given out or published until READING of the Message has begun in either the Senate or the House of Representatives, probably at 12:00 o'clock NOON, Monday, January 21, 1946. Some contingency may arise to prevent its delivery to the Houses of Congress on that date, and extreme care must therefore be exercised to avoid premature publication. The same release applies to radio commentators and news broadcasters.