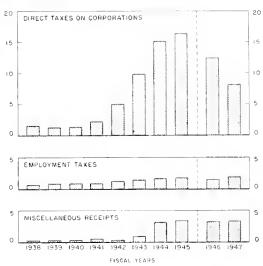

idence in the future of this Nation of free men and women.

The plain people of this country found the courage and the strength, the self-discipline, and the mutual respect to fight and to win, with the help of our allies, under God. I doubt if the tasks of the future are more difficult. But if they are, then I say that our strength and our knowledge and our understanding will be equal to those tasks.

HARRY S. TRUMAN.

JANUARY 14, 1946.

#### NET RECEIPTS AND TOTAL EXPENDITURES

GENERAL AND SPECIAL ACCOUNTS

8 ASED ON EXISTING AND PROPOSED LEGISLATION



#### CHART 2

#### EXPENDITURES FOR OTHER THAN NATIONAL DEFENSE

GENERAL AND SPECIAL ACCOUNTS

BASED ON EXISTING AND PROPOSED LEGISLATION





#### TOTAL RECEIPTS BY SOURCE

GENERAL AND SPECIAL ACCOUNTS
BASED ON EXISTING LEGISLATION







CHART 4

#### THE PUBLIC DEBT

BASED ON EXISTING AND PROPOSED LEGISLATION



END OF FISCAL YEAR

### BUDGLT RÉSUMÉ

### Based on existing and proposed legislation

[For the fiscal years 1947, 1946, and 1915. In millions]

| Description                                                                                                                    | Estimated, 1917 | Estimated, 1946                                                      | Actual, 1945 |
|--------------------------------------------------------------------------------------------------------------------------------|-----------------|----------------------------------------------------------------------|--------------|
| BUDGET RECEIPTS AND EXPENDITURES