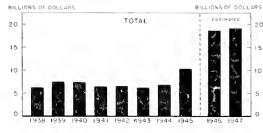

Pr-34

ONFIDENTIAL! The following Message of the President on the dated January 14, 1946, must be held in STRICT

INFIDENCE and no portion, synopsis, or intimation is to be given out or published until READING of the Message has begun in either the Senate or the House of Representatives, probably at 12:00 o'clock NOON, Monday, January 21, 1946. Some contingency may arise to prevent its delivery to the Houses of Congress on that date, and extreme care must therefore be exercised to avoid premature publication. The same release applies to radio commentators and news broadcasters.