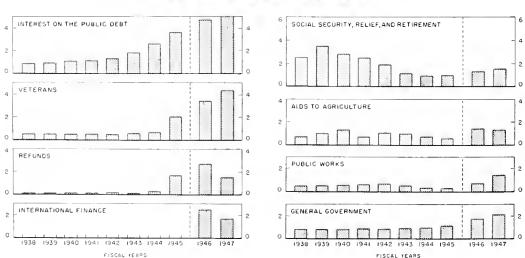

Pr-34

ONFIDENTIAL! The following Message of the President on the dated January 14, 1946, must be held in STRICT

INFIDENCE and no portion, synopsis, or intimation is to be given out or published until READING of the Message has begun in either the Senate or the House of Representatives, probably at 12:00 o'clock NOON, Monday, January 21, 1946. Some contingency may arise to prevent its delivery to the Houses of Congress on that date, and extreme care must therefore be exercised to avoid premature publication. The same release applies to radio commentators and news broadcasters.