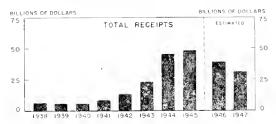

Pr-34

ONFIDENTIAL! The following Message of the President on the dated January 14, 1946, must be held in STRICT

INFIDENCE and no portion, synopsis, or intimation is to be given out or published until READING of the Message has begun in either the Senate or the House of Representatives, probably at 12:00 o'clock NOON, Monday, January 21, 1946. Some contingency may arise to prevent its delivery to the Houses of Congress on that date, and extreme care must therefore be exercised to avoid premature publication. The same release applies to radio commentators and news broadcasters.