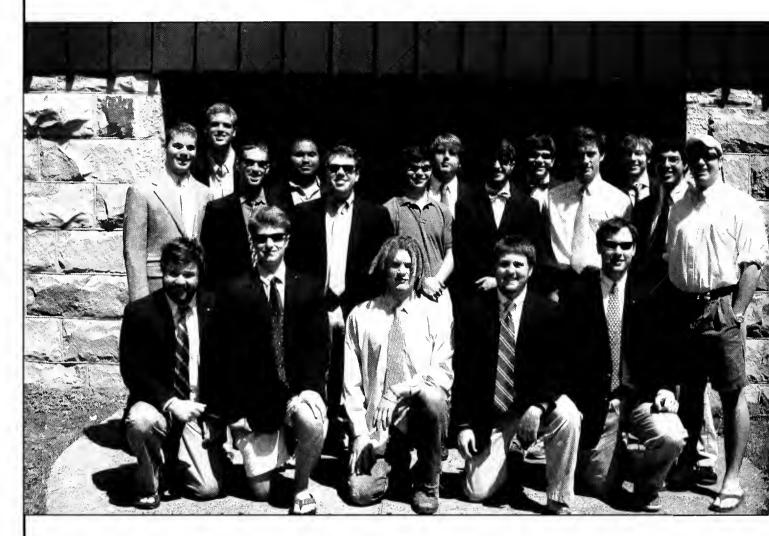

Larty, Andrew Melo, Tim Ochsenschlager, Jeff Posson, Donald Preuss, Derrick Rogers, Samuel Sanderson, Sam Sheridan, Stephen Smith, Henderson Tozer, John Trimble, Bradley Waffa















The lota Nu chapter of Lambda Chi Alpha was formed when Sewanees maverick local fraternity, Upsilon Sigma, went national in 1963. The first Sewanee Lambda Chi Alphas believed that creativity, respect, and individualism were principle pillars of strong brotherhood. This is a unique tradition the current brothers proudly uphold. The Lambda Chi Alphas are a diverse group, and we consider this an asset. Standing together as brothers, we are committed to excellence and leadership. But keep in mind that our brotherhood is founded on development of the individual.

#### Phi Gamma Delta

President: Rob Keith



Cameron Alexander Bell, Marshall Scott Benson, Ilija Alexander Bratina, Matthew Foster Council, Parker Lee Graham, Allen Jones Jamerson, Robert Clark Keith, William Barrington King, Andrew Roscoe Mather, Robert Cameron McNaugton, Michael Logan Morrow, Christopher Joseph Patrick, Phillip Christopher Redding, Axton Carter Reilly, Daniel Joseph Stroud, Allen Simpson Tate

ΦΓΔ















Phi Gamma Delta is not simply a social club. We thrive on brotherhood and interaction. We stress the importance of academics. We build true friendships. The fraternity of Phi Gamma Delta was founded in 1848 at Jefferson College and in 1919 at Sewanee on the motto Friendship, the sweetest influence. Internally, we have forged a solid core of unity, for each member knows that he can count on all of his bro