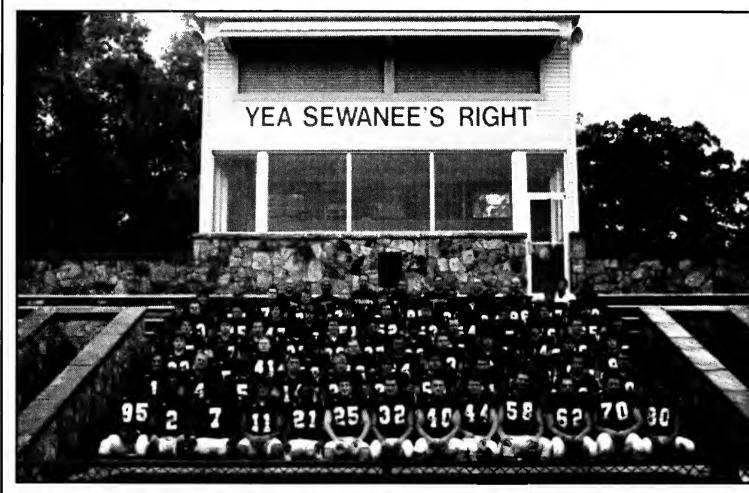

Mary Katherine Stone
Laura Fanjoy
Lauren Willett
Molly Willett
Landon Viney
Gabriela Carvalho
Shannon Logsdon
Abby Rudd
Jordan Casey
Lauren Robbins



# Men's Golf

Coach-Carter Caldwell









### 2007 Men's Golf Team

Ben Avery
Colin Hatton
Harrison Peery
Bryan Kutcher
Jacob Johnson
Robert Osborne
Chris Patrick
George Richardson
Michael Ortale



# Women's Golf

Coach-Nancy Ladd









2007 Women's Golf Team

Brittany McCall Cassie Dixon Erin Ladd **Annie Soutter** Kim Tuthill



# VolleyBall

Coach-Joe Dombrowski









### 2006 Volleyball Team

01 Brittany Roper
04 Carey Donald
05 Katie Thomas
06 Jean Anne Babin
07 Erin Smyth
11 Ashley McGowan
12 Mary Alice Mathison
13 Mary Beth Epps
14 Lauren Mathis
15 Terri Reynolds
20 Leisha Meade



## Football

**Head Coach-Robert Black** 







#### 2006 Football Team

01 Blake Mears

03 Chima Ikwuezunma 04 Logan Ray 05 Fred Rhodes 06 Lewis Dawson 08 David Craig 09 Hunter Hobson 10 Chris Murphy 14 Patrick Scott 15 Brient Hobbs 16 Andrew Gould 17 Patrick Shelton 19 Bruce Bentley 20 Stuart Rast 22 Tyler Brantley 23 Rasheen Kelly 24 Jacob Cook 26 Charles Lapeyre 27 Matt Moore 29 Keith Chapman 30 Clayton Harrison 31 Trey Reliford 33 Russell Riehl 34 Johnson Jeffers 36 Jake Brett 38 Robbie Fitzgerald 41 McHugh David 42 Wayne Gay 99 Jeremy Character

45 Landon Taylor 47 John Williamson 48 Lincoln Taylor 50 Brian Day 51 Mac Johnson 52 Stephen Glass 53 Lane Trompeter 54 Justin Smith 55 Bruce Frommeyer 56 Allen Riley 60 Andy Jarrett 61 Chris Riddell 65 Hutch Hutchings 72 Basil Wilson 73 Ben Scott 74 Brandon Turner 75 Ben Pless 76 Za