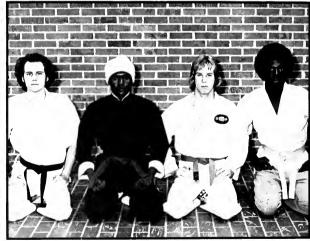

#### Judo and Martial Arts Demonstrates Self-Defense

#### Martial Arts

MARTIAL ARTS CLUB Ron Lance—Instructor, Cornell Clinkscales—Assistant Instructor, Marc Robertson, Jimmy Drummond. NOT PICTURED— George Lark, Carl Landrum, Mike Leggett—Treasurer.