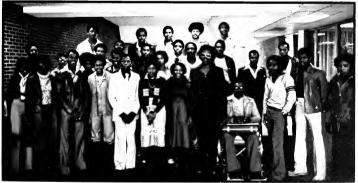

#### Black Student Union Serves to Further Black Interest

OFFICERS Jimmi Lewis, President; Thomasena Jackson, Secretary; Peggy Black, Treasurer; Herman Johns, President; Lucius Pitts, Historian.

BLACK STUDENT UNION FIRST ROW—Jackie Carter, Rhonda Nesbitt, Zeke Oglesby, Sandra Jones, Dale Robinson, Joanne Gary, Rona Dwkins, Zavier King, Frank Nicolas, Earl Copeland, Ralph Mason, Angela Sims. SECOND ROW—L.A. Hill, Thomasena Jackson, Peggy Black, Tonya Bonds, Kathy Booker, Dewey Bowen, Ronald Boggs, Robert Williams. THIRD ROW—Alfred Dawkins, Michael Burnett, Chris Harris, Oscar Mooney, Nate Gagum FOURTH ROW—Lucius Pitts, Jimmi Lewis, Herman Johns. Sylvester Dennis, Mike Swann. NOT PICTURED—Lib Stevens. Denise Robinson, Nessey Walker, Curtis Williams.