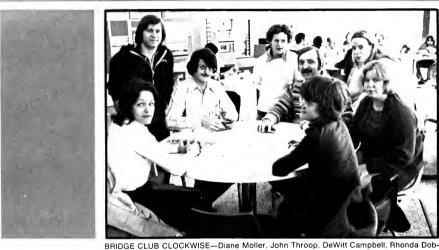

#### Bridge Club Teaches Students The Elements of the Game

son, Colin Gray, Lisa Prevost, Renee Benton, Penny Travis.

OFFICERS Renee Benton, Vice-President; John Throop, President; Valerie Burnie, Advisor.