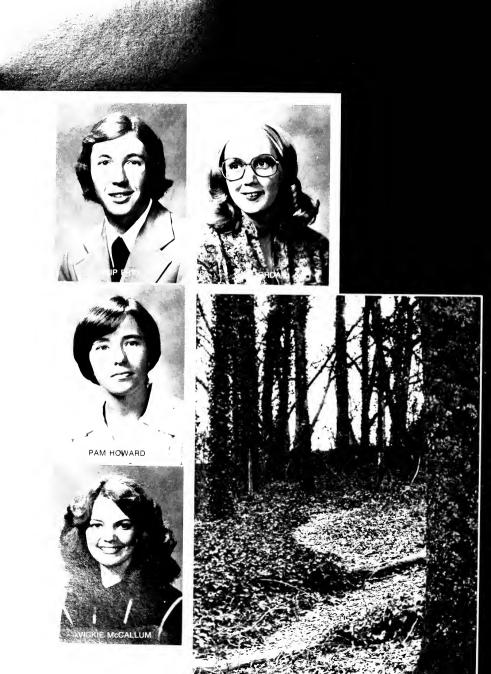

#### SGA Gives Students a Legislative Voice in Campus Affairs

EXECUTIVE COUNCIL STANDING-Bobby Richardson, Jim Couch, Chip Clary, Gary Barnard, Fred Sergiacomi, SEATED-Vonnie McMillan, Vicki McCallum, Molly Larsen, Cathy Keuthan.

Couch, Paula Henderson, Fred Lockman, Ronnie Knorr, John Throop, Bobby Richardson, Mike Smith, Susan Tibbetts, Molly Larsen, Vonnie McMillan, Vicki McCallum. Wilson, Wendell Bruce, Chip Clary, Fred Sergiacomi, Cathy Myra Underwood.