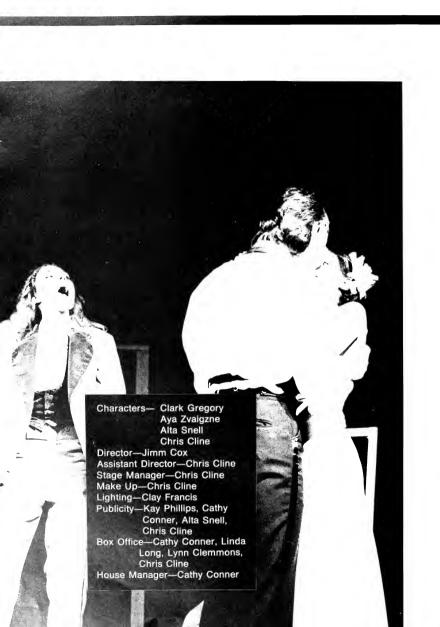

#### Entertainment

CLOSE FNCOUNTERS

Where Do We Go From Here

Characters—Alta Snell
Chris Cline
Carol Clippard
Aya Zvaigzne
Teri Dye
Kay Phillips
Kenny Covington
Michele Hart

Music Composed by Andy Moller Set Design by Chris Cline Lighting by Simon Ferguson, Clay Francis

Set Construction by Arty Harmon, Sherrie Harris, Chris Cline, Linda Long.

Directed by Jimm Cox Assistant Director Cathy Conner Stage Manager Cathy Conner

No Exit No Exit No Exit No Exit No