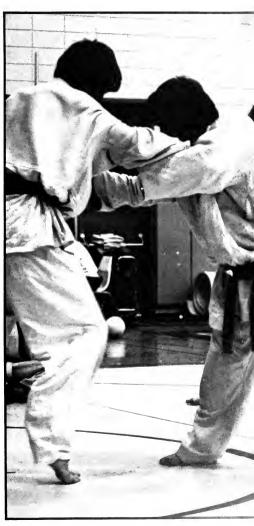

#### Judo and Martial Arts Demonstrates Self-Defense

#### Judo

JUDO CLUB Jerry Newman, John Throop, Craig Alcott, Cindy Taylor, Mike Flanagan, Guy Jacobsohn—Advisor.

#### Martial Arts

MARTIAL ARTS CLUB Ron Lance—Instructor, Cornell Clinkscales—Assistant Instructor, Marc Robertson, Jimmy Drummond. NOT PICTURED— George Lark, Carl Landrum, Mike Leggett—Treasurer.