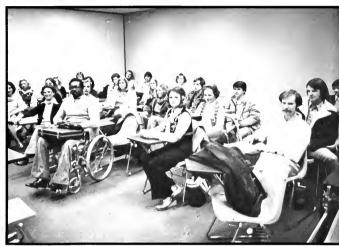

#### Bridge Club Teaches Students The Elements of the Game

son, Colin Gray, Lisa Prevost, Renee Benton, Penny Travis.

OFFICERS Renee Benton, Vice-President; John Throop, President; Valerie Burnie, Advisor.