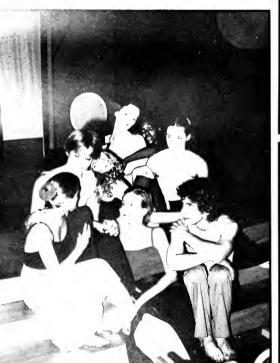

#### Entertainment

CLOSE FNCOUNTERS

Where Do We Go From Here

Characters—Alta Snell
Chris Cline
Carol Clippard
Aya Zvaigzne
Teri Dye
Kay Phillips
Kenny Covington
Michele Hart

Music Composed by Andy Moller Set Design by Chris Cline Lighting by Simon Ferguson, Clay Francis

Set Construction by Arty Harmon, Sherrie Harris, Chris Cline, Linda Long.

Directed by Jimm Cox Assistant Director Cathy Conner Stage Manager Cathy Conner

No Exit No Exit No Exit No Exit No