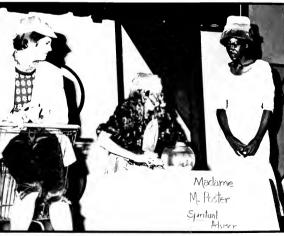

#### Entertainment

CLOSE FNCOUNTERS

Where Do We Go From Here

Characters—Alta Snell
Chris Cline
Carol Clippard
Aya Zvaigzne
Teri Dye
Kay Phillips
Kenny Covington
Michele Hart

Music Composed by Andy Moller Set Design by Chris Cline Lighting by Simon Ferguson, Clay Francis

Set Construction by Arty Harmon, Sherrie Harris, Chris Cline, Linda Long.

Directed by Jimm Cox Assistant Director Cathy Conner Stage Manager Cathy Conner

No Exit No Exit No Exit No Exit No