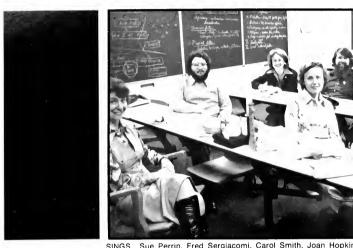

#### Students Involved in New Goals—Sings Veteran Student League

SINGS Sue Perrin, Fred Sergiacomi, Carol Smith, Joan Hopkins, Mike Goree, Shirley Carroll, Elizabeth Babbs.

VETERAN STUDENTS LEAGUE Jim Smith, Paul Fitzgerald, Joe Simmons, Debbie Blanton, Mary Ann Tripp, Barney Blackwell, Harvey Fletcher.