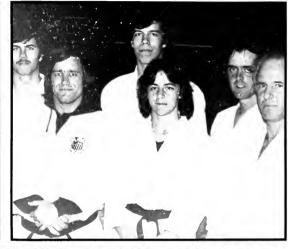

#### Judo and Martial Arts Demonstrates Self-Defense

#### Judo

JUDO CLUB Jerry Newman, John Throop, Craig Alcott, Cindy Taylor, Mike Flanagan, Guy Jacobsohn—Advisor.