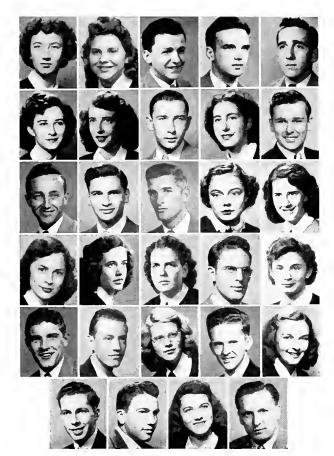

#### MAY GRADUATES

## JERRY SHANNON

"Jerry"

Secondary

Secondary Club 1, 2, 3; Phi Sigma Pi 3, 4, Vice President.

Hobby: Reading.

First Row, Left to Right—James Ritter, Doris Dussinger, Lorena Kneller, Mary Ellen Russell, Frances Marcucci, Myra Harrington, Ruth Ransom, Norrine W. Chaffee, Alice Ramage, Shirley Palmer, Victoria Washeleski, Lois Byham, Doris Willson.

Second Row—Shirley Hollenback, Janice Ford, Audrey Meyer, Anna Trowbridge, Joan Siegel, Wanda Cornell, Dorothy Warner, Ada Shaw, Pauline Levengood, Janice Monro.

Third Row—Agnes Place, Dorothy Schank, Marion Curtis, Anne Herzog, Barbara Watkins, Delphine Dunlap, Esther Capwell, Dolores Collins, Josephine White, Eleanor Kneiss,

Fourth Row—Mona Stebbins, Ruth Mase, Betty Bohlayer, John Lally, James Daniels, Jerry Shannon, Eleanor Weber, Leatrice Cunningham, Wilma L. Judd, Elma H. Perkins.

Fifth Row-Albert Crispell, Lawrence Grow, Seldon Spencer, Kenneth Lee, Frank Juzwiak, Patrick Cunningham, Chester Wasilewski, Rocco English, David Cheplick, Paul Volante.