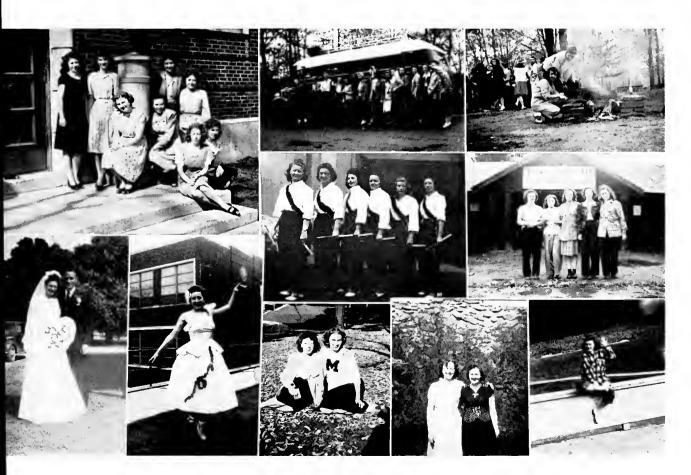

# Home Economics

Bottom Row, Left to Right-Misses Buckingham, Beasley, Johnston, Fiat, Top Row-Miss Farrer, Mrs. Morales.

MARJORIE C. BROOKS
Director of Music Department

Sophomore Ensemble

## Department

The Music Department under the direction of Miss Brooks again gained a foothold on the campus of M. S. T. C. After several years of small enrollment in the music course, the returning G. I.'s not only brought about an astounding increase in number, but a renewed interest in music activities. The formation of "The Airliners" and "The Esquires," our college bands, the Marching Band, and activities sponsored by Phi Mu Alpha clearly demonstrated the presence of active, music minded men.

However, the Sophomore Girls' Ensemble reminded us that not all our talent was "male sponsored"! The increase in the number of members of Lambda Mu, the women's honor music sorority, indicated a body of women students who were thinking seriously along the lines of a professional career.