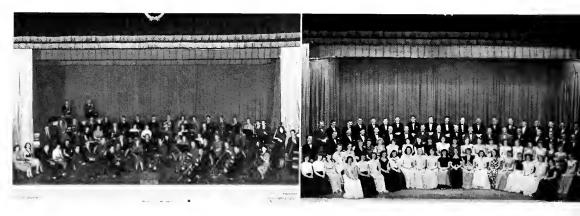

MARJORIE C. BROOKS
Director of Music Department

Sophomore Ensemble

# Music Education

Orchestra

Advanced Chorus

Senior Madrigals
Seated, Left to Right—George Wilt, Ronald
Brooks, Mary Kingan, Mary J. McNeth,
Marjorie Shafer, William Bender, Howard
Williams,
Standing—Fred Rowerschmidt, Shirley Dutcher, Maybelle Woodin, Thomas Bonalme.

## Department

The Music Department under the direction of Miss Brooks again gained a foothold on the campus of M. S. T. C. After several years of small enrollment in the music course, the returning G. I.'s not only brought about an astounding increase in number, but a renewed interest in music activities. The formation of "The Airliners" and "The Esquires," our college bands, the Marching Band, and activities sponsored by Phi Mu Alpha clearly demonstrated the presence of active, music minded men.