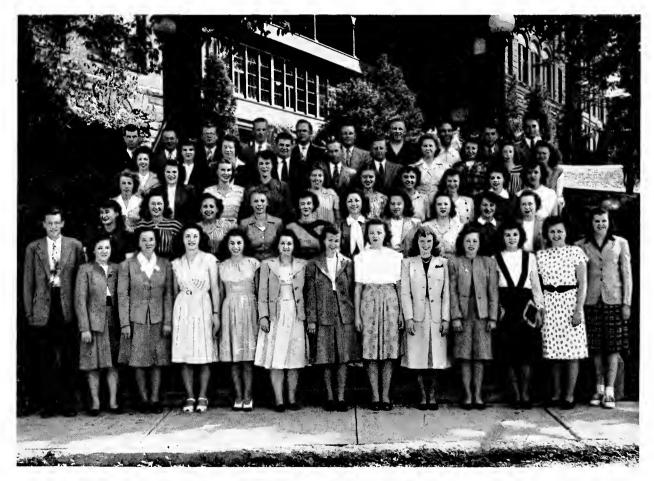

## JERRY SHANNON

"Jerry"

Secondary

Secondary Club 1, 2, 3; Phi Sigma Pi 3, 4, Vice President.

Hobby: Reading.

First Row, Left to Right—James Ritter, Doris Dussinger, Lorena Kneller, Mary Ellen Russell, Frances Marcucci, Myra Harrington, Ruth Ransom, Norrine W. Chaffee, Alice Ramage, Shirley Palmer, Victoria Washeleski, Lois Byham, Doris Willson.

Second Row—Shirley Hollenback, Janice Ford, Audrey Meyer, Anna Trowbridge, Joan Siegel, Wanda Cornell, Dorothy Warner, Ada Shaw, Pauline Levengood, Janice Monro.

Third Row—Agnes Place, Dorothy Schank, Marion Curtis, Anne Herzog, Barbara Watkins, Delphine Dunlap, Esther Capwell, Dolores Collins, Josephine White, Eleanor Kneiss,

Fourth Row—Mona Stebbins, Ruth Mase, Betty Bohlayer, John Lally, James Daniels, Jerry Shannon, Eleanor Weber, Leatrice Cunningham, Wilma L. Judd, Elma H. Perkins.

Fifth Row-Albert Crispell, Lawrence Grow, Seldon Spencer, Kenneth Lee, Frank Juzwiak, Patrick Cunningham, Chester Wasilewski, Rocco English, David Cheplick, Paul Volante.