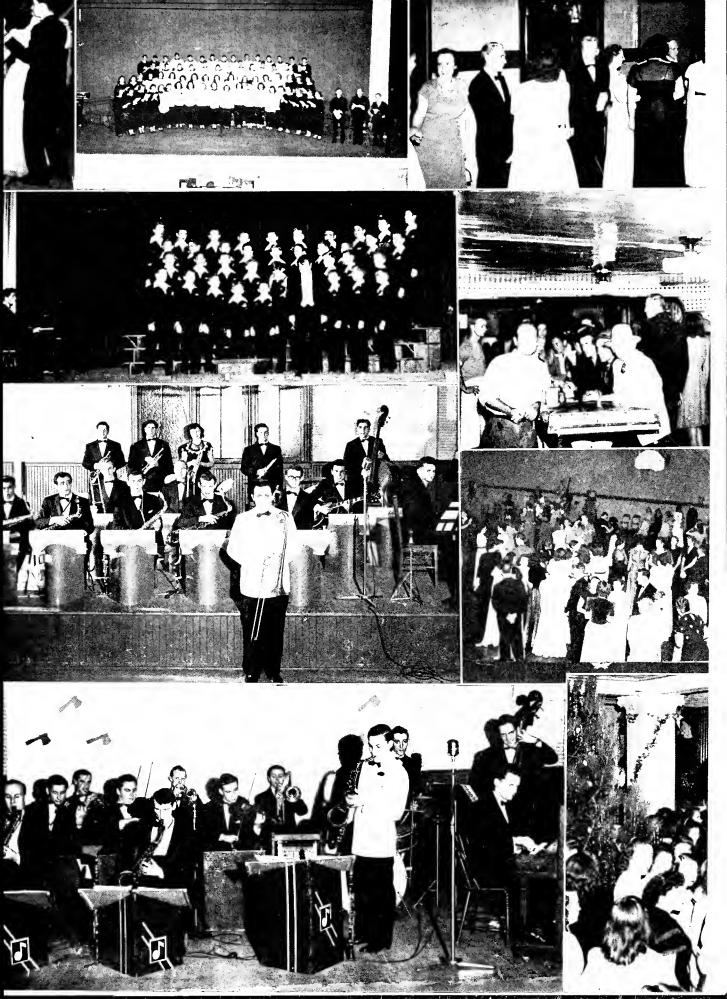

MARJORIE C. BROOKS
Director of Music Department

Sophomore Ensemble

# Music Education

Orchestra

Advanced Chorus

Senior Madrigals
Seated, Left to Right—George Wilt, Ronald
Brooks, Mary Kingan, Mary J. McNeth,
Marjorie Shafer, William Bender, Howard
Williams,
Standing—Fred Rowerschmidt, Shirley Dutcher, Maybelle Woodin, Thomas Bonalme.

Brass Ensemble

## Department

The Music Department under the direction of Miss Brooks again gained a foothold on the campus of M. S. T. C. After several years of small enrollment in the music course, the returning G. I.'s not only brought about an astounding increase in number, but a renewed interest in music activities. The formation of "The Airliners" and "The Esquires," our college bands, the Marching Band, and activities sponsored by Phi Mu Alpha clearly demonstrated the presence of active, music minded men.

However, the Sophomore Girls' Ensemble reminded us that not all our talent was "male sponsored"! The increase in the number of members of Lambda Mu, the women's honor music sorority, indicated a body of women students who were thinking seriously along the lines of a professional career.

The Advanced Chorns, Freshman Chorns, Brass and Woodwind Enembles all performed during the year. Two groups of Madrigal Singers have given programs both on and off the campus. Our band and orchestra also presented concerts, the former organization having broadcast a Sunday performance over the radio.

New members of our faculty have been heard in recitals during the year and were well received by their audiences.

We are *proud* of our Music program and our faculty. We only hope in return that they will be proud of us when we become music teachers, graduates of M. S. T. C.

Band

Dr. Retan