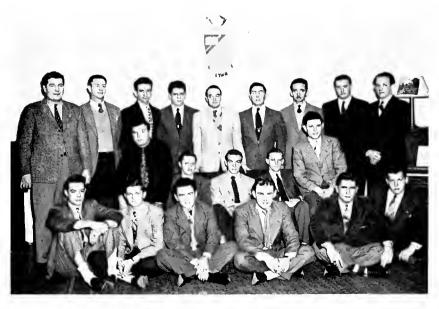

## JERRY SHANNON

"Jerry"

Secondary

Secondary Club 1, 2, 3; Phi Sigma Pi 3, 4, Vice President.

Hobby: Reading.

First Row, Left to Right—James Ritter, Doris Dussinger, Lorena Kneller, Mary Ellen Russell, Frances Marcucci, Myra Harrington, Ruth Ransom, Norrine W. Chaffee, Alice Ramage, Shirley Palmer, Victoria Washeleski, Lois Byham, Doris Willson.

Second Row—Shirley Hollenback, Janice Ford, Audrey Meyer, Anna Trowbridge, Joan Siegel, Wanda Cornell, Dorothy Warner, Ada Shaw, Pauline Levengood, Janice Monro.

Third Row—Agnes Place, Dorothy Schank, Marion Curtis, Anne Herzog, Barbara Watkins, Delphine Dunlap, Esther Capwell, Dolores Collins, Josephine White, Eleanor Kneiss,

Fourth Row—Mona Stebbins, Ruth Mase, Betty Bohlayer, John Lally, James Daniels, Jerry Shannon, Eleanor Weber, Leatrice Cunningham, Wilma L. Judd, Elma H. Perkins.

Fifth Row-Albert Crispell, Lawrence Grow, Seldon Spencer, Kenneth Lee, Frank Juzwiak, Patrick Cunningham, Chester Wasilewski, Rocco English, David Cheplick, Paul Volante.