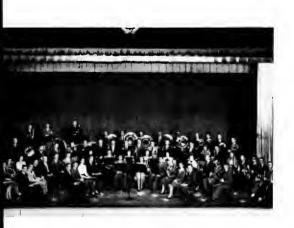

MARJORIE C. BROOKS
Director of Music Department

Sophomore Ensemble

# Music Education

Orchestra

Advanced Chorus

Senior Madrigals
Seated, Left to Right—George Wilt, Ronald
Brooks, Mary Kingan, Mary J. McNeth,
Marjorie Shafer, William Bender, Howard
Williams,
Standing—Fred Rowerschmidt, Shirley Dutcher, Maybelle Woodin, Thomas Bonalme.

## Department

The Music Department under the direction of Miss Brooks again gained a foothold on the campus of M. S. T. C. After several years of small enrollment in the music course, the returning G. I.'s not only brought about an astounding increase in number, but a renewed interest in music activities. The formation of "The Airliners" and "The Esquires," our college bands, the Marching Band, and activities sponsored by Phi Mu Alpha clearly demonstrated the presence of active, music minded men.