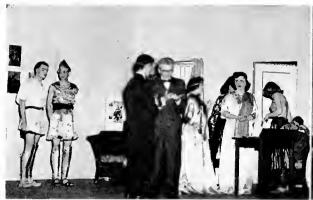

| Vice | President |
| BARBARA WATKINS | -    |   | - | -    | Secretary |
| RUTH BUNN       |      | - |   | -    | Treasurer |

The American Association for Childhood Education, commonly known on Campus as the Elementary Club, is a large and active national organization,

The members work for the education and well-being of children by promoting desirable educational conditions, programs, and practices in the elementary field. The club attempts to raise the standards of preparation and to encourage continued professional growth of teachers in this field. Regular monthly meetings are held, which include various social activities.

It is the club's aim to develop within each individual such qualities as leadership, initiative, and self-reliance in the interest of childhood education.







Star Dust

# College

The College Players have as their objective the growth of those qualities which contribute most to personal and professional advancement. They foster enthusiasm for their immediate environment, promote co-operation, and develop a pleasure on hard work for the ultimate satisfaction of others as well as for themselves.



First Row, Left to Right—Florence Levitsky, Engenia Porretta, Lois Kunkle, Sophie Lou Marvin, Janet Evans,
Lois Byham, Andrey Meyer,
Second Row—Barbara Watkins, Marie Slawta, Lola Edmounds, Rarbara Ramsey, Leatrice Cunningham, Gene Maxwell,
Third Row—Ralph Weller, Engene McLain, Ann Duffey, Gordon Secor, Wannita Simonson,



Star Dust

# **Players**

The basic training that members receive in all phases of dramatic production proves invaluable as t