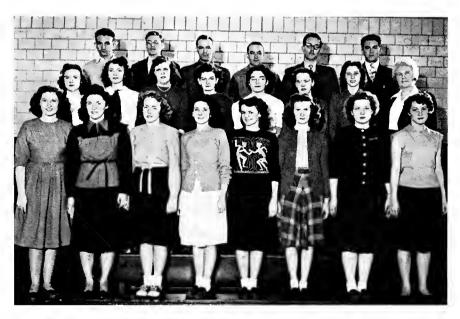

# Home Economics

Bottom Row, Left to Right-Misses Buckingham, Beasley, Johnston, Fiat, Top Row-Miss Farrer, Mrs. Morales.