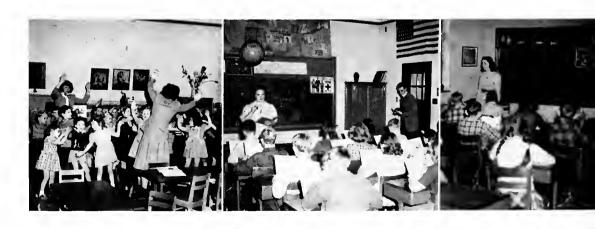

## Elementary

The Campus Elementary School is a modern building equipped with all the facilities for a progressive educational program. These facilities include provisions for art, music, physical education, library work, and visual education. The student body is a typical cross section of children from a rural and a town environment as this is the only elementary school in this vicinity. Provision is also made for the contact of student teachers with groups of parents and for the study of individual children through an adequate system of school records for each child.

### School

The class rooms are in charge of exceptionally well trained supervisors who have the double responsibility of giving the children an excellent educational background and of giving student teachers real experience in handling a typical class room group. The curriculum, while not too progressive, yet reflects modern tendencies in best elementary practice. Our graduates have an enviable record of success in the field.