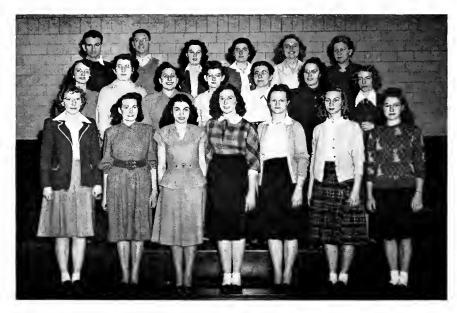

# Home Economics

Bottom Row, Left to Right-Misses Buckingham, Beasley, Johnston, Fiat, Top Row-Miss Farrer, Mrs. Morales.