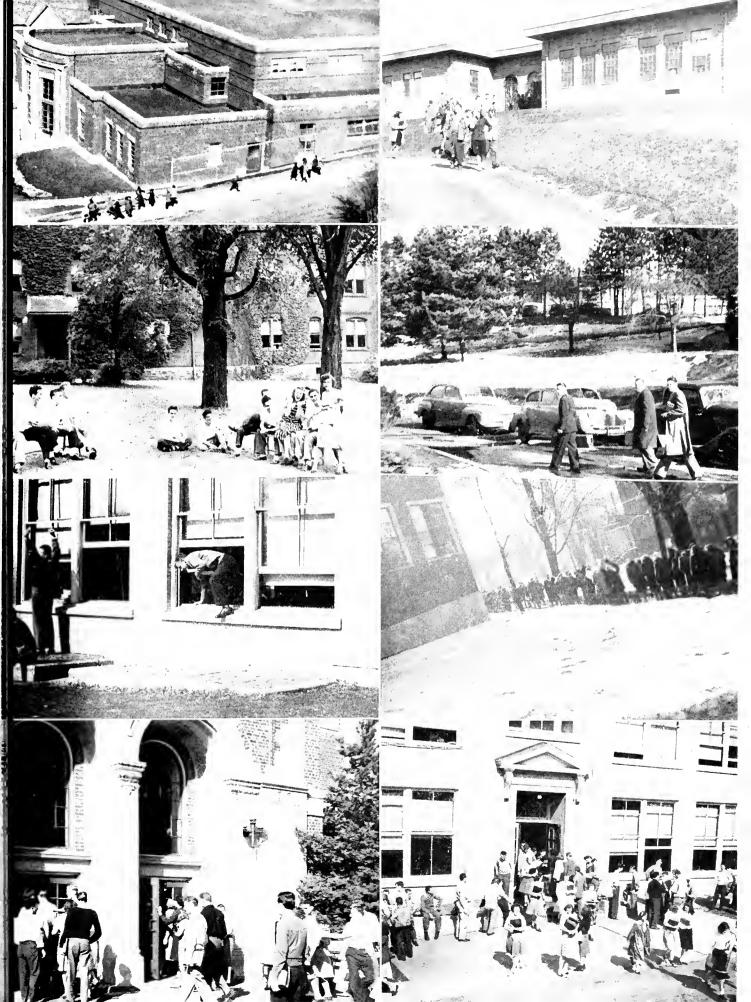

# C O L E G E

STRAUGHN HALL

ALUMNI HALL

North Hall

NORTH HALL ENTRANCE.

SOUTH HALL

ARTS BUILDING

President James G. Morgan

## Elementary

The Campus Elementary School is a modern building equipped with all the facilities for a progressive educational program. These facilities include provisions for art, music, physical education, library work, and visual education. The student body is a typical cross section of children from a rural and a town environment as this is the only elementary school in this vicinity. Provision is also made for the contact of student teachers with groups of parents and for the study of individual children through an adequate system of school records for each child.

Elementary Building

# Junior High

Junior High School

#### School

The Junior High School, located on the college campus, has modern facilities for the education of seventh, eighth, and ninth-grade pupils, and the training of student teachers from the College. The school presents special opportunities in Music, Industrial Arts for the boys, and Homemaking for the girls.