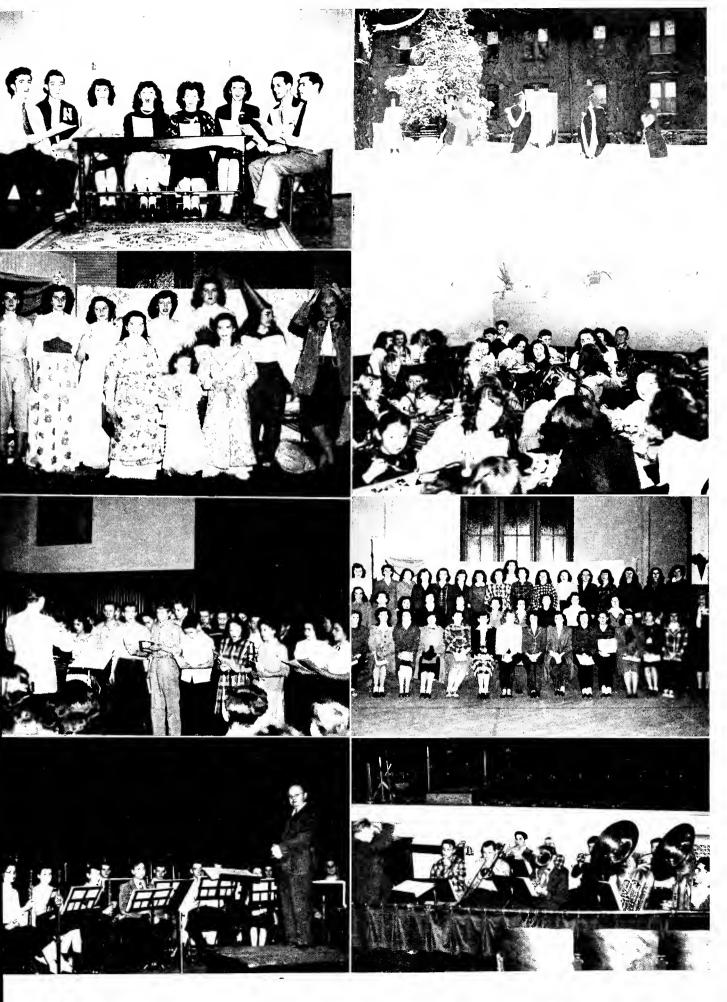

MARJORIE C. BROOKS
Director of Music Department

Sophomore Ensemble

# Music Education

Orchestra

Advanced Chorus

Senior Madrigals
Seated, Left to Right—George Wilt, Ronald
Brooks, Mary Kingan, Mary J. McNeth,
Marjorie Shafer, William Bender, Howard
Williams,
Standing—Fred Rowerschmidt, Shirley Dutcher, Maybelle Woodin, Thomas Bonalme.

Brass Ensemble

## Department

The Music Department under the direction of Miss Brooks again gained a foothold on the campus of M. S. T. C. After several years of small enrollment in the music course, the returning G. I.'s not only brought about an astounding increase in number, but a renewed interest in music activities. The formation of "The Airliners" and "The Esquires," our college bands, the Marching Band, and activities sponsored by Phi Mu Alpha clearly demonstrated the presence of active, music minded men.

However, the Sophomore Girls' Ensemble reminded us that not all our talent was "male sponsored"! The increase in the number of members of Lambda Mu, the women's honor music sorority, indicated a body of women students who were thinking seriously along the lines of a professional career.

The Advanced Chorns, Freshman Chorns, Brass and Woodwind Enembles all performed during the year. Two groups of Madrigal Singers have given programs both on and off the campus. Our band and orchestra also presented concerts, the former organization having broadcast a Sunday performance over the radio.

New members of our faculty have been heard in recitals during the year and were well received by their audiences.

We are *proud* of our Music program and our faculty. We only hope in return that they will be proud of us when we become music teachers, graduates of M. S. T. C.

Band

Dr. Retan