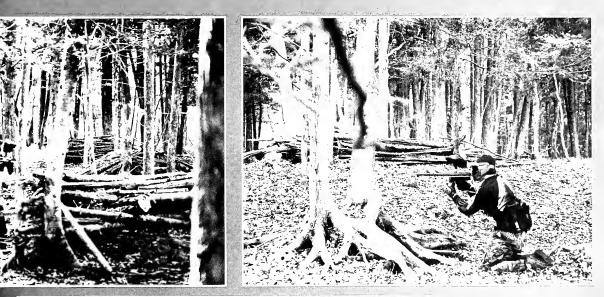

## Paintball Club

n 1993, Tim Russo founded the NU Paintball Club as a way to bring together all the paintball players at Northeastern. Through periodic meetings and a mailing list, a growing network of student paintball players was built.

Now, in 1999, the NU Paintball Club has tripled in size. The current officers, Kristen Allain, president; Nick Pavento. vice-president; and Tim Riordan, treasurer have put together campus-wide trips to introduce new players to the sport. Plans are currently in the works for a charity tournament in the upcoming academic year. An amateur tournament team has also been formed. This team will travel to intercollegiate and open amateur tournaments throughout the New England area.

In the future, only time will tell what the NU Paintball Club will do. As the sport of paintball continues to grow, the club's future looks better and better. With the success of the past few trips and the next year's charity tournament, the club hopes to build a name for itself among the movers and shakers of the NU student groups.