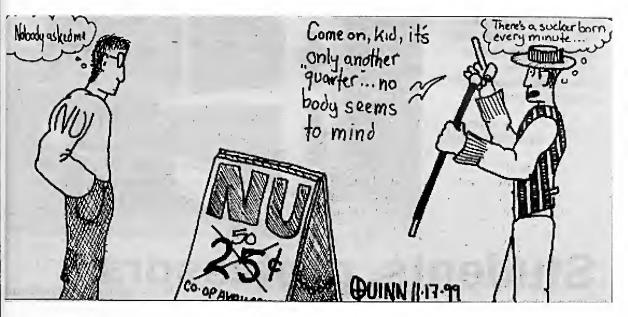

#### <u>The Northeastern News</u> Since 1926 We are against semesters

After debating the pros and cons of one of the biggest decisions in Northeastern history, The Northeastern News believes it is in the best interests of the school and its students to remain on the quarter system.

Northeastern took months to put together a plan for a calendar change and gave the NU community only a few weeks to voice their opinion. If the Board of Trustees passes the proposal, NU will have two 16-week semesters and two intensive eight-week summer terms instead of its current four 10-week quarter system.

We're also worried about how this change would affect the attitudes of current and incoming students. We're not used to longer classes and many of us like the variety that current co-op system provides. The proposal would decrease the number of co-ops by having six months as the standard and only half the senior class on co-op. Students would have only three co-ops.

Many students use the maximum seven quarters of co op in order to pay at least part of the ever-increasing tuition. With less co-op time, students might have an even harder time battling the inflated costs of college.

For the most part, co-op isn't expected to be changed by the transition but the majority of students who Northeastern will attract with the semester calendar may not be as interested in co-op as their predecessors.