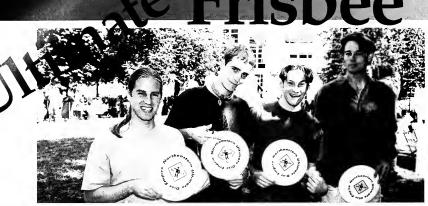

Ultimate Frisbee is a fast paced game which combines the rules and skills of football and soccer. It is based on "The Spirit of the Game", a mutual agreement between all players that nobody would intentionally break the rules. There are no referees in Ultimate – everybody calls their own infractions as they happen.

The Fall of '99 was Northeastern's first season as a club, and many of the players had never played competitively before. We played in the Beanpot league, a league made up of 6 other Boston area schools. We also went to tournaments in Cumberland, Maine, Saratoga Springs, NY, Lewiston, Maine, and the Beanpot tournament at BC. Although winning was rather rare, everybody had a great time at all the games and tournaments. For more information on the team visit our web site at <u>http://www.ultimate.neu.edu</u>

#### Tram left to right Dave Cookreham, Derek Chawalit, Christian Luhmann, Corey Michal, Chris Slack, Colleen Duffy, Bryan May, Greg Ruppel, Shawn Miller, Adam hire, Ryan Scribner, Sam Dearborn with Scott Bailie *laying out*. Not pictured: Wayne Alden, Brian Petro-Roy, Robin, Chris Bernar, Holly Schehuck, Chad Bailey, Chris Rachek, Dan Libby, Dave Oberg, Dan Key, Tracy Foley, Kimberly Legg, and Brett