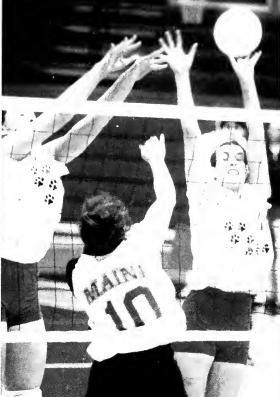

### Sports

- 1. Best Male Athlete 258
- a. Marcus Blossom (Basketball) 7%
- b. Jim Fahey (Hockey) 27%
- c. Dave Klemic (Football/Track and Field) 31%\*
- d. Greg Montalbano (Baseball) 24%
- e. Petter Starnas (Soccer) 10%

2. Best Female Athlete 242
a. Jackie Carl (Field Hockey) 11%
b. Lisa Nolan (Volleyball) 10%
c. Nikiya Reid (Track and Field) 7%
d. Tesha Tinsley (Basketball) 38%\*
e. Hilary Witt (Hockey) 34%

3. Best NU Team this Year 253
a. Men's Hockey 34%
b. Men's Track and Field 8%
c. Women's Basketball 7%
d. Women's Hockey 36%\*
e. Swimming and Diving 15%

- 4. Worst NU Team this Year 259
- a. Football 71%\*
- b. Men's Basketball 17%
- c. Men's Hockey 9%
- d. Women's Basketball 2%
- e. Women's Hockey 2%

- 5. Best Intramural 249
- a. Broomball 38%\*
- b. Inner Tube Water Polo 14%
- c. Rollerhockey 25%
- d. Ultimate Frisbee 23%