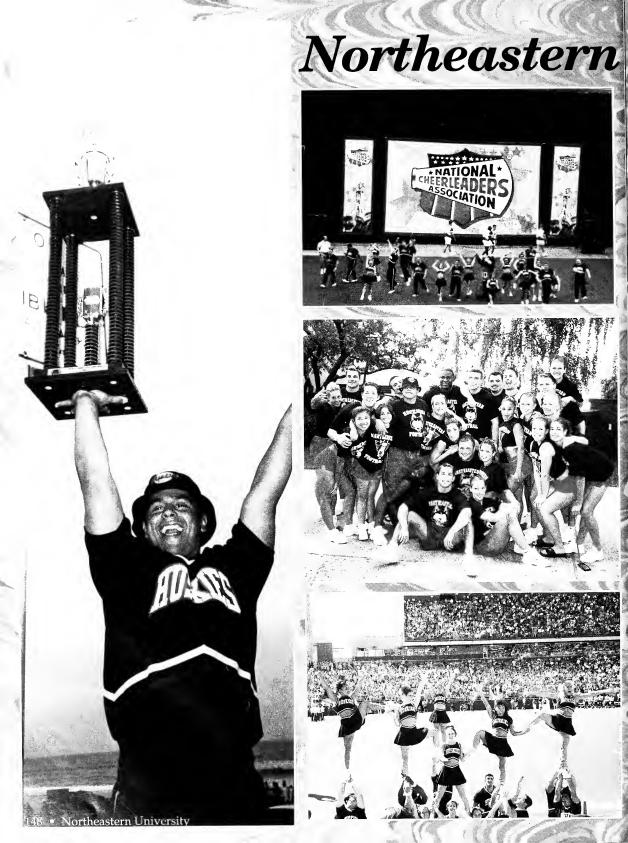

nce for all of SHRM members. In our first year as a student group we plan on making the club an official NU student group which we established this fall, setting up an executive leadership team, expanding our membership through student recruitment, and planning for upcoming student events. For the fall we planned a speaker panel and volunteered at the Northeastern Career Expo sponsored by the Career Service department. Other upcoming events for the 1999-2000 school year are volunteering efforts during the winter holiday season, a club outing to spend a day with a business, SHRM luncheon with local Boston businesses, and many more. We would really like to see alumni get involved by sharing their experiences with the group and help out by becoming speak-

ociet

KIDTE RO

ers to the group.





# Northeastern University



1999-2000 Homecoming queen and king announced on Saturday

By M.J. Langathianos (10/20/99 edition of the NUNEWS)

Northeastern royalty was crowned on Saturday as Kerry Ann Driscoll and Matt Geoffroy were named the 1999 Homecoming queen and king.

The announcement came at halftime during the NU football Homecoming game at Parsons Field this past weekend as part of the university's three-day celebration.

Both Driscoll, a senior business major, and Geoffroy, a senior mathematics and finance major, were surprised at the judge's decision and did not know they had won until that moment.

"We had no idea," Driscoll said. "It was very nerve-wracking. At first I didn't even realize it until Matt said congratulations."

"I was pretty shocked myself. I was up against