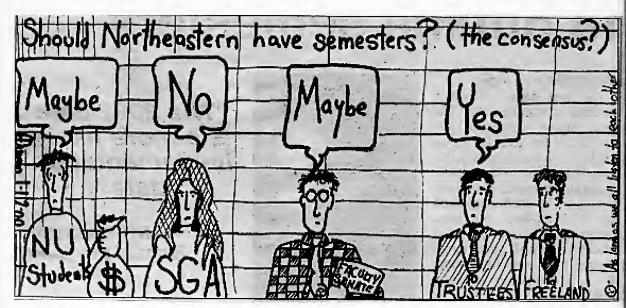

#### <u>The Northeastern News</u> Since 1926 We are against semesters

After debating the pros and cons of one of the biggest decisions in Northeastern history, The Northeastern News believes it is in the best interests of the school and its students to remain on the quarter system.

Northeastern took months to put together a plan for a calendar change and gave the NU community only a few weeks to voice their opinion. If the Board of Trustees passes the proposal, NU will have two 16-week semesters and two intensive eight-week summer terms instead of its current four 10-week quarter system.

The proposal draft is thorough, but the presentation is poor. The News believes that more time should have been given to students to decide on such a pivotal choice.

More time should have been devoted in the classroom, in the mail and over e-mail to inform the students of the possible effects of the change on their daily college life. We should have received individual invitations to the university-wide forum last week and seen flyers all over campus for the event.

From interviews with students, we have the feeling that most like NU the way it is. They've told us and the SGA that they want the quarter system — some of them even say quarters was the reason they came to NU.

We're also worried about how this change would affect the attitudes of current and incoming students. We're not used to longer classes and many of us like the variety that current co-op system provides. The proposal would decrease the number of co-ops by having six months as the standard and only half the senior class on co-op. Students would have only three co-ops.

An argument in favor of semesters is the thought that students and faculty will have more class time than our currently fast-paced world of quarters. But this is college. College is naturally fast-paced and the quarter system acts as a source of pride for NU students who are able to handle it. It gives us an edge over those semester schools — we know how to deal with the crunch of the real world because of quarters.

Graduating on time is a short-term concern for students who are currently in their first, second and third years at Northeastern. They're worried that they won't be able to graduate on time because of the shift. The issue of whether or not the transition of credits will be smooth hasn't been addressed in detail. Telling us we won't be "harmed" isn't enough; we need clarification before we can move forward with any change.

Only with enough time and thorough student feedback that is in favor of a change should this move take place. As with everything in the business world, timing is everything. The students have spoken and The News feels the time is not right for a change.