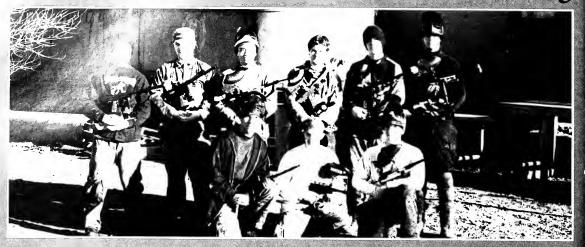

## Paintball Club

n 1993, Tim Russo founded the NU Paintball Club as a way to bring together all the paintball players at Northeastern. Through periodic meetings and a mailing list, a growing network of student paintball players was built.

Now, in 1999, the NU Paintball Club has tripled in size. The current officers, Kristen Allain, president; Nick Pavento. vice-president; and Tim Riordan, treasurer have put together campus-wide trips to introduce new players to the sport. Plans are currently in the works for a charity tournament in the upcoming academic year. An amateur tournament team has also been formed. This team will travel to intercollegiate and open amateur tournaments throughout the New England area.

In the future, only time will tell what the NU Paintball Club will do. As the sport of paintball continues to grow, the club's future looks better and better. With the success of the past few trips and the next year's charity tournament, the club hopes to build a name for itself among the movers and shakers of the NU student groups.