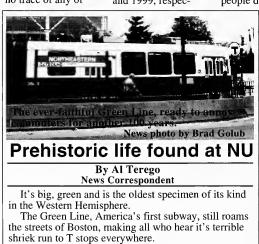

"It's very tempermental," said Andrea Troy, sophomore English and biochemistry major.

"But, I would never be able to go to co-op or stagger home from clubs without it.'

Although the Green Line has been around for more than a century, it is rivaled by the world's first subway in Budapest, Hungary. • See GREEN LINE, page 10