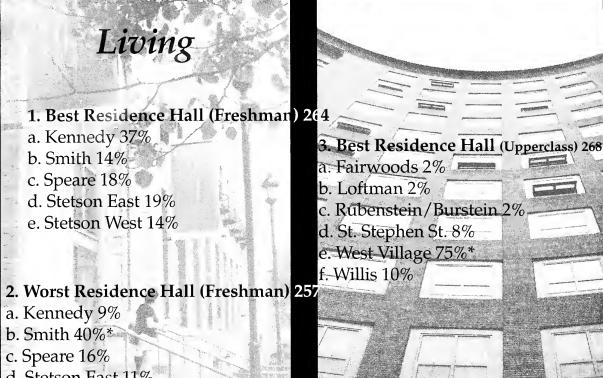

#### 1. Best Quarter to Be On Campus 310

a. Fall 32%

- b. Spring 53%\*
- c. Summer 13%
- d. Winter 2%

#### 2. Worst Quarter to Be On Campus 306

a. Fall 7% b. Spring .6%

- c. Summer 21%
- d. Winter 72%\*

### 3. Best Place to Hang Out (Indoors) 294 NORTHEASTERN

a. Curry Student Center 51%\*

- b. Espresso Royale Café 18%
- c. Marino Center Atrium 3%
- d. Ryder Hall Café 2%

#### 4. Best Place to Hang Out (Outdoors) 229

- a. Centennial Common 37%
- b. Krentzman Quad 67%\*
- c. Library Quad 16%
- d. Speare Hall Quad 8%

#### 5. Prettiest Building On Campus 306

- a. Egan Center 24%
- b. Marino Recreational Center 41%\*
- c. Shillman Hall 13%
- d. Snell Library .6%
- e. West Campus 21%

#### 6. Ugliest Buliding On Campus 306

- a. Cabot Gym 17%
- b. Kariotis Hall 18%
- c. Lake/Holmes/Nightingale/Meserve Halls 式
- d. Stetson West 9%

#### 7. Administrative Office that Gives the Most Runaround 29

- a. Bursar 22%
- b. Cashier 17%
- c. Cooperative Education 16%
- d. Financial Aid 35%\*
- e. Registrar 21%

#### 8. Most Helpful Administrative Office 274 a. Cooperative Education 49%\* b. Dining Services 14%c. Financial Aid 9% d. Registrar 15% e. Residential Life 13% 9. Most Significant Action Considered by NU Administration 300 a. "Call to Action" for co-op advisers 5% b. Change to the semester system 58%\* c. Construction of West Village 34% d. Plans for White Hall Eatery 3% 10. Best Place to Park 261 a. Columbus Parking Garage 39%\* b. The Fenway 15% c. Leon Street Lot 18% d. North Lot 20% e. Parker Street 8% 11. Best Reason NU is Better than B a. Co-op program 53%\* b. Lower tuition 2% c. We have a football team 7% d. We don't need a bus to get from one end of campus to the other 37% 12. Best On-Campus Service 287 a. Career Services 25% b. Commuter Services 6% c. Lane Health Center 5% d. Late-night Escort 17% e. ResNet 48%\* 13. Most Active Student Organization 263 a. Council for University Programs (CUP) 14% b. International Student Forum (ISF) 3% c. Northeastern University Hu-Skiers and Outing Club (NUHOC) 13% d. Resident Student Association (RSA) 34% e. Student Government Association (SGA) 36 14. Best Annual NU Event 285 a. Sex Week (February) - RSA 18% b. Springfest (May) - CUP 59%\* c Welcome Week (September) - RSA 9% d. Wellness Week (March) – Wellness Committee 4% . Winter Weekend (March) – Various Student Groups 10%

- d. Stetson East 11%
- e. Stetson West 24%