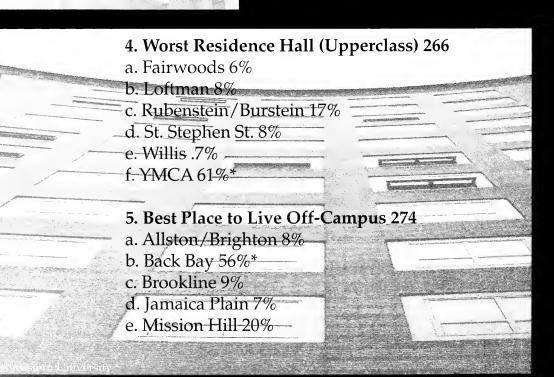

#### 8. Most Helpful Administrative Office 274 a. Cooperative Education 49%\* b. Dining Services 14%c. Financial Aid 9% d. Registrar 15% e. Residential Life 13% 9. Most Significant Action Considered by NU Administration 300 a. "Call to Action" for co-op advisers 5% b. Change to the semester system 58%\* c. Construction of West Village 34% d. Plans for White Hall Eatery 3% 10. Best Place to Park 261 a. Columbus Parking Garage 39%\* b. The Fenway 15% c. Leon Street Lot 18% d. North Lot 20% e. Parker Street 8% 11. Best Reason NU is Better than B a. Co-op program 53%\* b. Lower tuition 2% c. We have a football team 7% d. We don't need a bus to get from one end of campus to the other 37% 12. Best On-Campus Service 287 a. Career Services 25% b. Commuter Services 6% c. Lane Health Center 5% d. Late-night Escort 17% e. ResNet 48%\* 13. Most Active Student Organization 263 a. Council for University Programs (CUP) 14% b. International Student Forum (ISF) 3% c. Northeastern University Hu-Skiers and Outing Club (NUHOC) 13% d. Resident Student Association (RSA) 34% e. Student Government Association (SGA) 36 14. Best Annual NU Event 285 a. Sex Week (February) - RSA 18% b. Springfest (May) - CUP 59%\* c Welcome Week (September) - RSA 9% d. Wellness Week (March) – Wellness Committee 4% . Winter Weekend (March) – Various Student Groups 10%

- d. Stetson East 11%
- e. Stetson West 24%