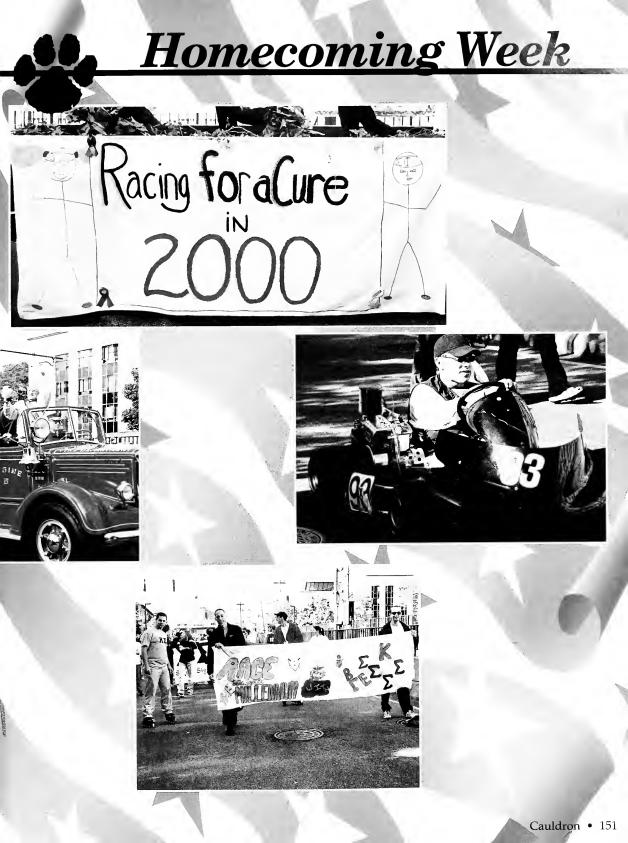

e it until Matt said congratulations."

"I was pretty shocked myself. I was up against some pretty stiff competition," added Geoffroy.

Driscoll and Geoffroy were not just handed the honor, however. They had to go through a detailed interviewing process,

which started with filling out an application. Once that was complete, they were put in front of their peers at the pep rally held Thursday in the Curry Student Center.

"We had to get up there in front of [the students] and tell them why we wanted to be the queen or king," Driscoll said.

Afterward, the nominees went before a panel of judges representing different departments at NU, such as Judicial Affairs and the orientation office, and answered questions.

"They asked, 'If your housing was burning down, and you could only grab one









A BAR STATISTICS

53





#### By Aaron Michlewitz

While the fall of 1999 for Northeastern athletics saw the end of field hockey's NCAA run and the nose dive by the football team, it will forever be remembered as the return of Matz Magic.

Ed Matz, who had watched his men's soccer team slowly deline over the past two seasons, was thrown into the fire when he was named director of the soccer program as Athletics Director Ian McCaw combined the two programs early in the year. Matz was picked over former women's coach Julia Claudio to head both the men's and women's teams. Expectations were set low and many didn't expect much from both teams entering the season with such turmoil.

What transpired was the rebirth of both programs as the men earned their first playoff berth in three seas