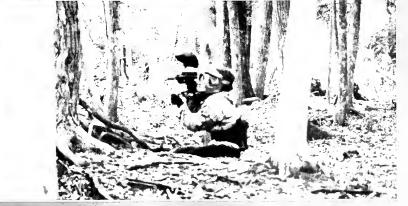

## Paintball Club

n 1993, Tim Russo founded the NU Paintball Club as a way to bring together all the paintball players at Northeastern. Through periodic meetings and a mailing list, a growing network of student paintball players was built.

Now, in 1999, the NU Paintball Club has tripled in size. The current officers, Kristen Allain, president; Nick Pavento. vice-president; and Tim Riordan, treasurer have put together campus-wide trips to introduce new players to the sport. Plans are currently in the works for a charity tournament in the upcoming academic year. An amateur tournament team has also been formed. This team will travel to intercollegiate and open amateur tournaments throughout the New England area.

In the future, only time will tell what the NU Paintball Club will do. As the sport of paintball continues to grow, the club's future looks better and better. With the success of the past few trips and the next year's charity tournament, the club hopes to build a name for itself among the movers and shakers of the NU student groups.