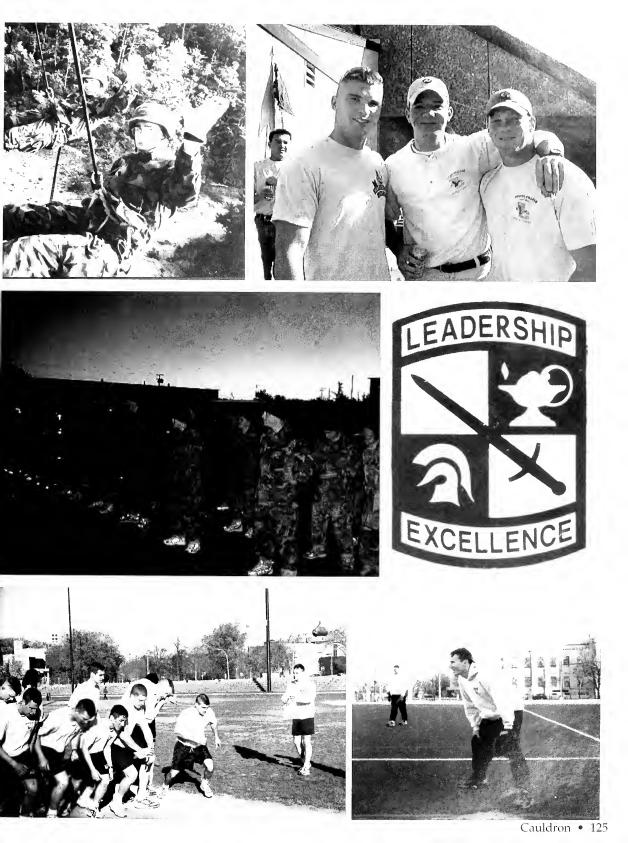

# Army ROTC

The Army ROTC program provides students the opportunity to compete for two- or three-year scholarships. ROTC allows students to learn leadership skills and about the United States Army. Cadets are commissioned around graduation time and become Second Lieutenants on active duty, the National Guard or in the Army Reserves.

The ROTC challenges cadets through rigorous physical and mental training, testing their endurance while teaching them the basic skills of soldiers. The program builds, tests and encourages leadership skills though practical exercises and physical training. Many cadets earn scholarships and attend school tuition-free and all contracted cadets earn a stipend of \$200 a month

Six seniors will graduate as 2nd Lieutenants this year, completing many years of hard work and sacrifice. They will soon be leading the men and women of the U.S. Army and putting all their knowledge to the test.