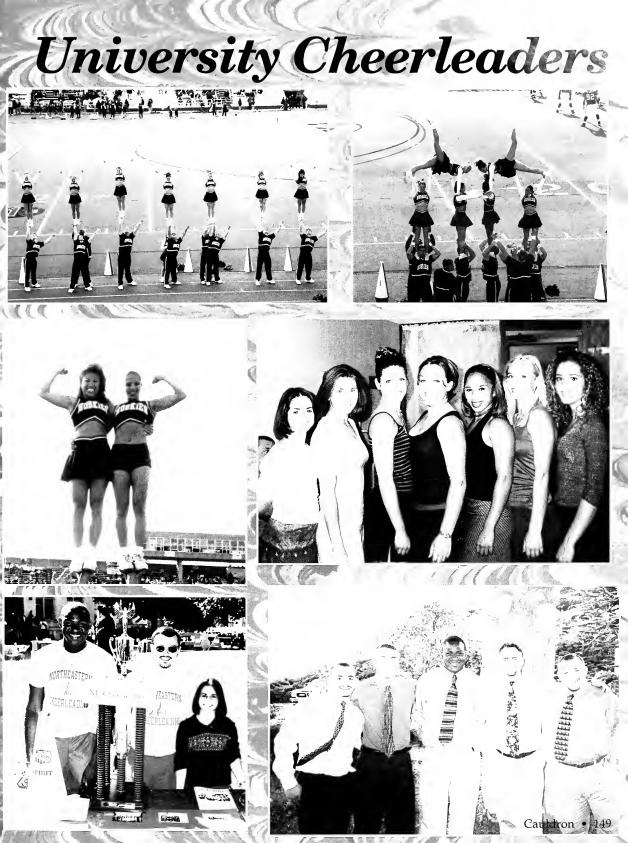

e for all of SHRM members. In our first year as a student group we plan on making the club an official NU student group which we established this fall, setting up an executive leadership team, expanding our membership through student recruitment, and planning for upcoming student events. For the fall we planned a speaker panel and volunteered at the Northeastern Career Expo sponsored by the Career Service department. Other upcoming events for the 1999-2000 school year are volunteering efforts during the winter holiday season, a club outing to spend a day with a business, SHRM luncheon with local Boston businesses, and many more. We would really like to see alumni get involved by sharing their experiences with the group and help out by becoming speak-

ociet

KIDTE RO

ers to the group.





# Northeastern University



1999-2000 Homecoming queen and king announced on Saturday

By M.J. Langathianos (10/20/99 edition of the NUNEWS)

Northeastern royalty was crowned on Saturday as Kerry Ann Driscoll and Matt Geoffroy were named the 1999 Homecoming queen and king.

The announcement came at halftime during the NU football Homecoming game at Parsons Field this past weekend as part of the university's three-day celebration.

Both Driscoll, a senior business major, and Geoffroy, a senior mathematics and finance major, were surprised at the judge's decision and did not know they had won until that moment.

"We had no idea," Driscoll said. "It was very nerve-wracking. At first I didn't even realize it until Matt said congratulations."

"I was pretty shocked myself. I was up against s