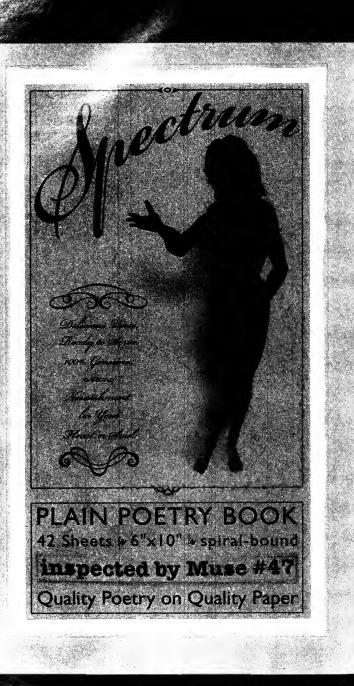

# Spectrum

is Northeastern University's literature & arts magazine composed of submissions from both the student body, & the faculty and staff. The magazine is published three times annually, each time circulating about one-thousand copies around campus.

The staff at *Spectrum* constantly anticipates receiving new work and participating in poetry readings. Students interested in submitting their poetry, prose, drama, photography, etc. or attending a meeting should contact the office at (617) 373-2250. Submission deadlines and events such as poetry readings are posted in the Curry Student Center.

The bulk of *Spectrum's* labor is accomplished at the weekly meetings, where students discuss the pieces in an open forum, where ideas and different perspectives are exchanged. The staff of *Spectrum* is comprised of diverse students from all disciplines, each contributing unique interpretations on the works being reviewed. The quality of the magazine's content depends greatly on these meetings to discern what is acceptable for the standard we try to uphold. Publicity and staff recruitment in poetry and fiction workshops, also aid in enhancing the content. The previous editor Issam Zineh, and layout director Max Vtiourin have envisioned the production of the magazine, including the layout and overall concept. This year marks the beginning of a CO-editorship between Jacquelyn Benson and Jeanine Plant, who have worked together on the magazine in the past year and look forward to conceiving new ideas for the future publications. You can contact them via e-mail at spectruum@lynx.neu.edu or spectrum magazine @hotmail.com.