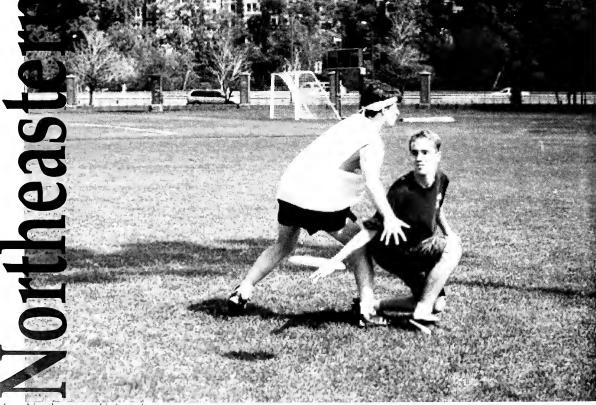

Ultimate Frisbee is a fast paced game which combines the rules and skills of football and soccer. It is based on "The Spirit of the Game", a mutual agreement between all players that nobody would intentionally break the rules. There are no referees in Ultimate – everybody calls their own infractions as they happen.

The Fall of '99 was Northeastern's first season as a club, and many of the players had never played competitively before. We played in the Beanpot league, a league made up of 6 other Boston area schools. We also went to tournaments in Cumberland, Maine, Saratoga Springs, NY, Lewiston, Maine, and the Beanpot tournament at BC. Although winning was rather rare, everybody had a great time at all the games and tournaments. For more information on the team visit our web site at <u>http://www.ultimate.neu.edu</u>

#### Tram left to right Dave Cookreham, Derek Chawalit, Christian Luhmann, Corey Michal, Chris Slack, Colleen Duffy, Bryan May, Greg Ruppel, Shawn Miller, Adam hire, Ryan Scribner, Sam Dearborn with Scott Bailie *laying out*. Not pictured: Wayne Alden, Brian Petro-Roy, Robin, Chris Bernar, Holly Schehuck, Chad Bailey, Chris Rachek, Dan Libby, Dave Oberg, Dan Key, Tracy Foley, Kimberly Legg, and Brett