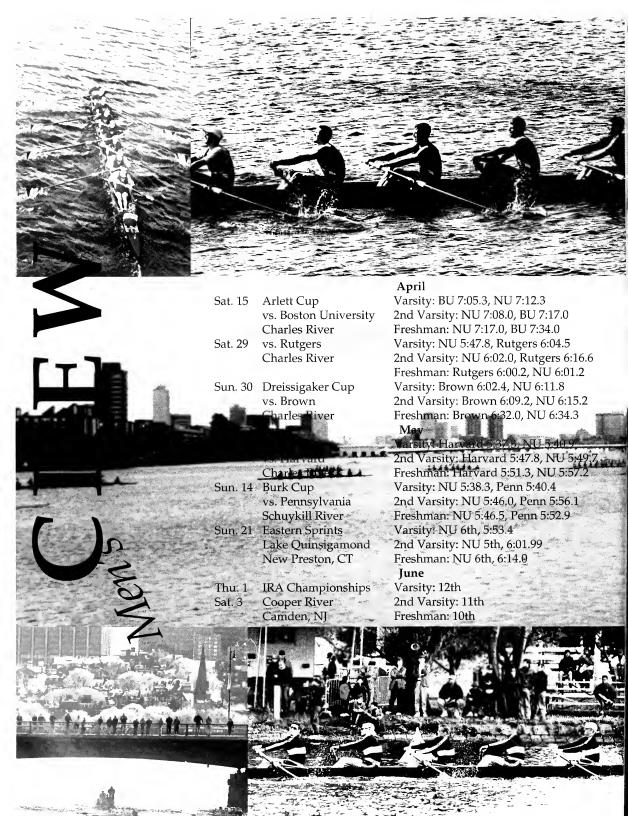

### Final BeanpotStandings

69999

| 1. | Tufts           | 6- |
|----|-----------------|----|
| 2. | <b>Brandeis</b> | 5- |
| 3. | Harvard         | 4- |
| 4. | BC              | 2- |
| 5. | MIT             | 2- |
| 6  | BU              | 2- |
|    | NUT             | •  |

20

7. NU 0-6 -66