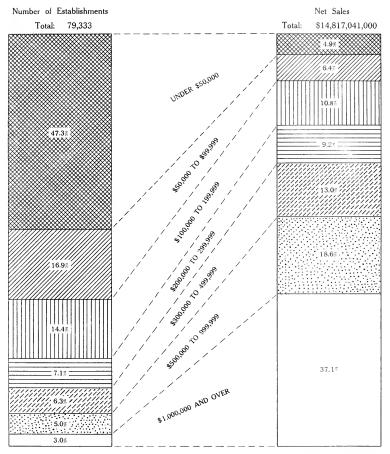

# CHART I -- EMPLOYEES AND PAY ROLL BY OCCUPATIONAL GROUPS FOR FULL-SERVICE AND LIMITED-FUNCTION WHOLESALERS

(Figures are for week ending October 26, 1935, or other representative week.)

| NUMBER OF<br>EMPLOYEES<br>  Full-time only<br>678,064 |                                    | PAY ROLL<br>FOR WEEK<br>(Full-time only)<br>\$20,830,615 |
|-------------------------------------------------------|------------------------------------|----------------------------------------------------------|
| 8.5%                                                  | SAL EXECUTIVES AND OFFICERS RATION | 21.8                                                     |
| 22.37                                                 |                                    | 21.5                                                     |
|                                                       | OFFICE AND CLERGE ALL              | 17.9                                                     |
| 8.8%                                                  | INSIDE SELLING EMPLOYEES           | 8.05                                                     |
| 19.85                                                 | OUTSIDE SELLING<br>EMPLOYEES       |                                                          |
|                                                       | · ces ····                         | 24.85                                                    |
| 19.7%                                                 | WAREHOUSE<br>EMPLOYEES             |                                                          |
|                                                       |                                    | 13.4%                                                    |
| 20.9%                                                 | OTHER<br>EMPLOYEES                 | 14.1%                                                    |
|                                                       |                                    |                                                          |