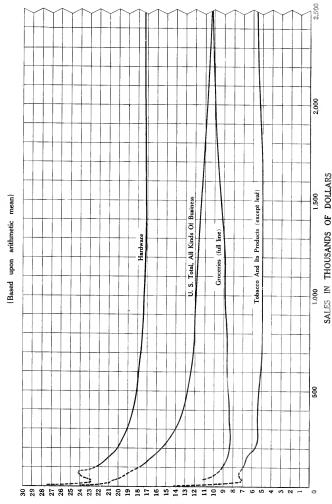

# CHART II - COMPARATIVE EMPLOYMENT BY MONTHS, 1933 AND 1935 ALL TYPES OF OPERATION COMBINED

NUMBER OF EMPLOYEES (EXPRESSED IN THOUSANDS

(Full-time and part-time employees combined)