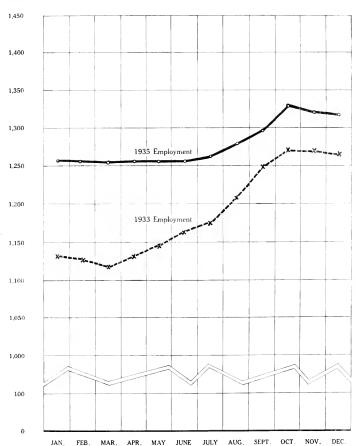

# CHART II - COMPARATIVE EMPLOYMENT BY MONTHS, 1933 AND 1935 ALL TYPES OF OPERATION COMBINED

NUMBER OF EMPLOYEES (EXPRESSED IN THOUSANDS

(Full-time and part-time employees combined)

### Comparison With 1933

Compared with 1933, the average number of employees engaged during 1935 was 8 percent greater. With some variation in the differences, each month of 1935 shows more employees than the corresponding month in 1933, the largest difference appearing for the month of March. For each of the two years the low appears in March and the high in October. It is probably true that the 1935 figures more nearly approximate a normal seasonal variation in wholesale trade than do those for 1933. The rather pronounced rise from March to October of the earlier year may be credited, in part, to the Government's measures to increase employment.

A comparative summary of the number of paid employees by months for 1935 and 1933 is given below:

| Month            | Number of<br>(full-ti<br>part-time | me and    | Percent | of average |
|------------------|------------------------------------|-----------|---------|------------|
|                  | 1935*                              | 1933      | 1935    | 1933       |
| Average for year | 1,277,717                          | 1,187,688 | 100.0   | 100.0      |
| January          | 1,255,983                          | 1,131,034 | 98.3    | 95.2       |
| February         | 1,255,205                          | 1,126,682 | 98.2    | 94.9       |
| March            | 1,253,240                          | 1,117,587 | 98.1    | 94.1       |
| April            | 1,255,399                          | 1,131,256 | 98.2    | 95.3       |
| May              | 1,254,799                          | 1,145,155 | 98.2    | 96.4       |
| June             | 1,255,020                          | 1,163,027 | 98.2    | 97.9       |
| July             | 1,261,360                          | 1,175,116 | 98.7    | 98.9       |
| August           | 1,279,696                          | 1,207,384 | 100.2   | 101.7      |
| September        | 1,296,583                          | 1,249,878 | 101.5   | 105.2      |
| October          | 1,329,106                          | 1,270,654 | 104.0   | 107.0      |
| November         | 1,319,350                          | 1,269,970 | 103.3   | 106.9      |
| December         | 1,316,863                          | 1,264,513 | 103.1   | 106.5      |