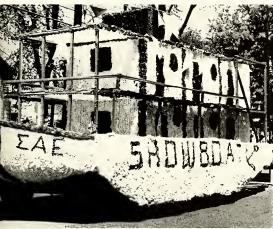

A land version of the "Showboat" was Sigma Alpha Epsilon's second place winner among the fraternities.

Alpha Chi Omega's trolley ran along without tracks as their "Trolley Song" float captured first place.