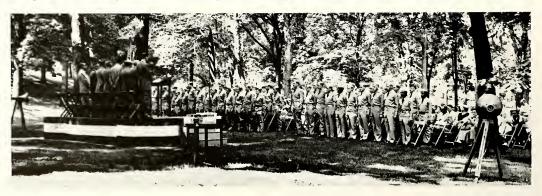

153 were cited for scholarship at the 22nd annual Honors Day assembly, and trophies went to dorms, fraternities and sororities.

President Bowman again figured in the picture when he presented decorations and trophies to distinguished members of the Army and Air Force ROTC.

The graduates of four years of ROTC were given their long-awaited commissions to rank of second lieutenants.