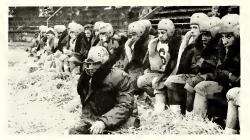

Considering the rain, sleet, and cold, many football fans turned out from Evansville and neighboring

No needles in this haystack . . . only the frozen feet of some bowl game participants trying to keep warm.

Bowl queen, Miss Refrigadorable, and her court give their support to the teams during the exciting game. areas, and a few from Kent and Delaware, to watch the two teams clash in the Refrigerator Bowl game.