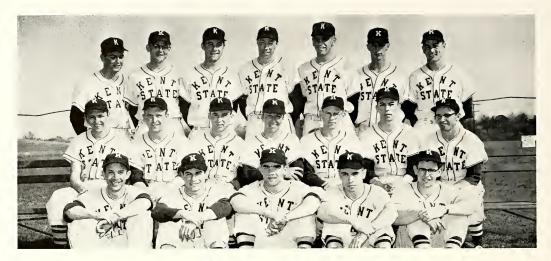

igan6 | Kent State*0     |
| Kent State 15     | Baldwin-Wallace3 |
| Bowling Green5    | Kent State*4     |
| Kent State2       | Bowling Green *1 |
| Akron             | Kent State       |
| Miami             | Kent State*1     |
| Kent State7       | Miami*5          |
| Kent State4       | Wooster          |
|                   |                  |

Catcher George Janik waits at home plate to tag the runner.

Back to third in the nick of time is Mike Franko, long-ball hitter.

Jim Roberto, fiery third sacker, preps for the long throw to first.

Dan Potopsky attempts one of the game's hardest plays: the pickoff.

Don Peeler beats out a slow-roller during the Bowling Green game.



Mike Franko, Golden Flash outfielder, watches a bad one. Pitchers didn't waste any good tosses on Mike.





Members of the baseball team are: left to right, row 1: Jim Katz, Tony Rocco, Geno Gioia, Fred Kessler, and Manager Elmer Mundy. Row 2: Manager Al DePetro, Bob Harrison, Don Glenn, Bob Mishler, Wendel McElwee, Jim Roberto and Coach Matt Resick. Row 3: Lou Bocci, Chuck Holmeister, Tom Smith, Dan Potopsky, George Janik, Mike Franko, and Don Peeler.

#### Good Pitching And Poor Hitting—An Average Ball Club

Pitcher Bob Harrison and catcher George Janik teamed up to give the Flashes a strong battery combination. Harrison turned in key mound performances and Janik sparked the team with his throwing arm and big bat.



The game of baseball consists generally of two phases—batting and pitching. And the 1954 edition of the Golden Flash diamond team presented an interesting contrast between the t