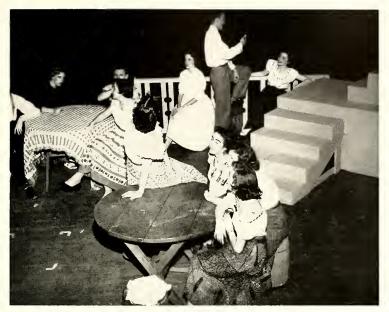

#### Russians Are Fooled In "Transatlantic"

Three Russian spies who mistook plans of a comfort station for atomic secrets provided the plot for the 1954 "No Time For Classes" production. Student-written, acted, directed and produced, the NTFC musical comedy, "Transatlantic," marked the 10th year for Kent State's annual allstudent production.

The fast-moving episode concerns a fraternity man who is given an assignment to go abroad in order to obtain a site suitable for a comfort station. Hank, who designed the station, is aided by interested fraternity brothers. The plot becomes more involved when Hank's girlfriend follows him in disguise.

This complication leads to another when the spies appear on the scene. Their error is discovered and they are doomed to the salt mines. When Hank finally realizes that his girl is following him, and it appears that no one in Europe wants a comfort station anyway, everyone returns home.

Particularly impressive were the music and script, which could only be described as "professional." Words and music were written by Tom Wissen, Don Thompson, and John Wilson. The play was produced by Gary Banas and directed by John Morrow. Nancy Wood was the choreographer.

The cast included: Joan Arick as the girlfriend; Frank Merolla as Hank; Jerry Rice, Cal Johns and Nancy McKenna as the spies and John Whitmore as the waiter.

> Lamp light and a lonesome girl-atmosphere.

Hank was fooled by the French disguise.

Sing, my comrades; I am a loyal Red.

Gay extras cavort in NTFC's spy-thriller.

Cafe dancers and chorus set the scene for a musical comedy of foreign intrigue, complete with a hero, a heroine, and three mixed-up Russian spies.

#### Student-Written, Acted, Directed; NTFC A Success

The obliging waiter in the cafe was not obliged to like the joke of Hank, our traveling college hero.

Some of the show's chorus girls are caught teasing the bartender during one of the numerous rehearsals. Female counterpart of Russian spies tried to use her charms on Hank so she could steal the secret plans.