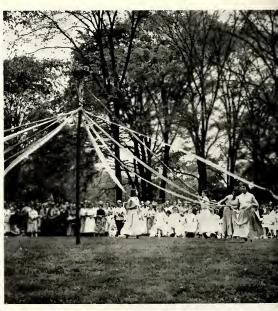

Barefooted ballerinas frolicked around the maypole.

The "K" Girl, escorted by DU's Chuck Miller, began the day with the traditional painting of the K-stone.

"Beethoven's 5th," bottle or symphony, was the men's independent division winner for Stopher.