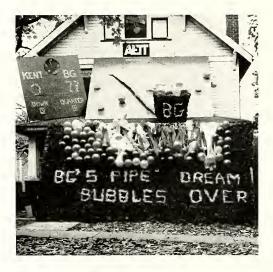

#### Cold Start But Warm Finish - Homecoming of '54

Crisp, cold weather, shivering judges, and half-frozen students this was Kent's 1954 Homecoming.

Students, not yet thawed out from an all-night vigil working on house decorations, joined enthusiastic alumni to watch the KSU-BG clash.

Warm coffee and hot dogs were in demand at halftime as a huge crowd enjoyed a halftime show featuring "Droodles" by BG and a heart formed by the Twin Marching bands for the introduction of the Homecoming queen.

The big thrill came just at the end of the game when Kent's Rittichier raced 90 yards to beat BG 28-25.

At night, an overflowing crowd of 4,000 couples danced to the smooth rhythmic beat of Woody Herman and his "Third Herd" in the men's gym.

Sometimes it gets discouraging.

Did it go over or didn't it?

Homecoming queen, Marilyn Kapcar, was escorted by Charles Miller.

My goodness, it can't be true. It must be Kent's ball. Faces of the fans showed mixed expressions as students and townspeople thronged to the game, braving freezing weather to watch the Homecoming tilt.