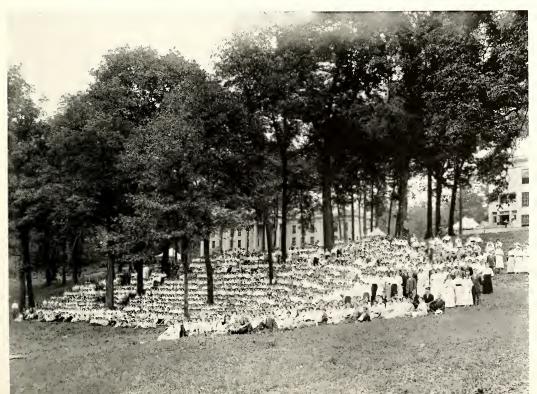

#### Color, Song, And Dancing Sparked '54 Campus Day

Colorful floats lined up behind shiny new convertibles. Band players tuned up their instruments. Paraders fell into line. And crowds mingled everywhere.

The roaring 20's were brought to life as the Delta Tau Delta's won first place with "Collegiate."

Front campus served as an outdoor amphitheater for the Campus Day Songfest. Spectators sprawled on the sloping hillside to listen to the open-air concert.