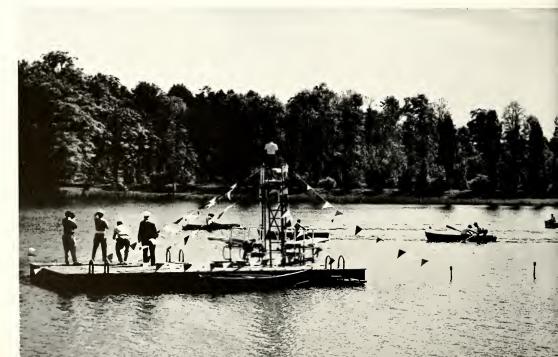

#### Top Band Draws Crowd

Water, boats, a hillside full of spectators set the scene for 1954 Regatta at Hudson Springs.

Fraternity muscle men were encouraged by the crowd as the first man went down in their tug-of-war contest.

#### 1954 Rowboat Regatta Was Splashing Success

"Bigger and better than ever" was the motto for the 1954 Rowboat Regatta, Kent's answer to the Poughkeepsie boat races.

The site was Hudson Springs park, a perfect spot with lots of water and plenty of hillside.

It was a wonderful Regatta. The best yet.

Stationed in the middle of the lake on a flag-bedecked float, the judges sent word back to land after each race announcing the winner and his rowing time.

Taking a break between races, the crowd stretched out on the grass for a rest and some refreshment while enjoying the entertainment provided between events.