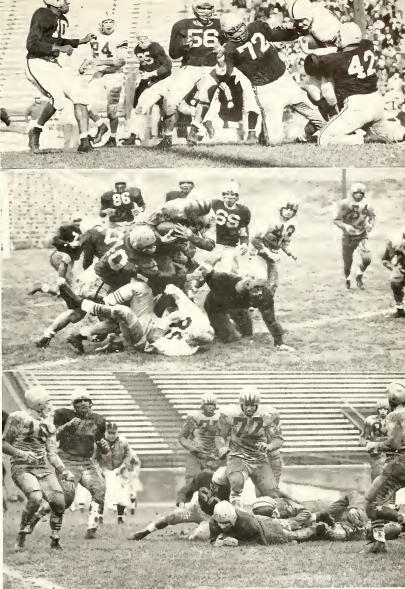

The big thrill came just at the end of the game when Kent's Rittichier raced 90 yards to beat BG 28-25.

At night, an overflowing crowd of 4,000 couples danced to the smooth rhythmic beat of Woody Herman and his "Third Herd" in the men's gym.

#### Rain-soaked Dads Rewarded By Sons' Victory

Huddled together on the benches beside the football field, sat proud but rain-soaked fathers of the KSU football team. Each wore his son's number printed on a huge cardboard plaque on his back.

To celebrate the occasion, the band put on a special show during halftime ending up in grand style by spelling out the word, "Dad". But the finishing touch was supplied by the sons themselves as the Flashes beat Western Michigan, 20-13. The KSU band blared forth with its own brand of cheering when the spectators' voices gave out.