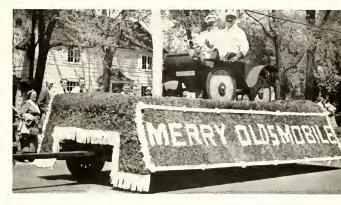

Lowry Hall took us back to "Toyland" as the dorm took first in the women's independent competition.

Second place in the men's independent division went to the Vets club with the "Merry Oldsmobile" float.