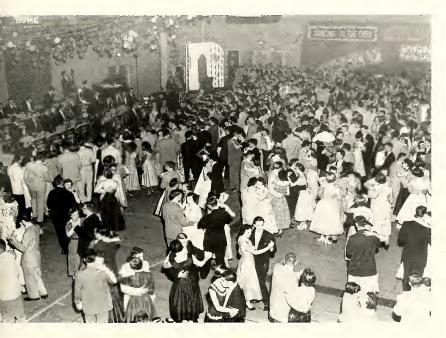

Amidst shrieks of delight from happy float and songfest contestants, winners received their trophies.

Campus Day royalty Doris Dalitz, Queen Sue Ann Hurd and Marilyn Kapcar smiled for the crowd.

Tired after Campus Day activities, KSU couples came alive in the evening to dance to the ever-popular music of Ray Anthony in an over-crowded MPE building.