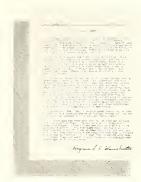

#### Top Band Draws Crowd

Water, boats, a hillside full of spectators set the scene for 1954 Regatta at Hudson Springs.

Fraternity muscle men were encouraged by the crowd as the first man went down in their tug-of-war contest.

#### 1954 Rowboat Regatta Was Splashing Success

"Bigger and better than ever" was the motto for the 1954 Rowboat Regatta, Kent's answer to the Poughkeepsie boat races.

The site was Hudson Springs park, a perfect spot with lots of water and plenty of hillside.

Famous personalities were called in to highlight the races. Emcee Joe Mulvihill, WTAM disc jockey, brought two singing and recording stars with him. University talent rounded out the show.

A rainy morning didn't dampen the spirits of participants and spectators, for by noon a milelong Regatta parade was heading for Hudson. At last the clouds broke and the sun was shining as the cars entered the park.

TV cameras rolled as queen candidates paraded across the platform. Then they turned their lenses on rowers and tug-o-war men.

The crowd shouted encouragement to their favorite rowers and cried in dismay when an oar was dropped. They groaned and grunted as tugo-war men pulled and strained at the rope.

It was a wonderful Regatta. The best yet.

Stationed in the middle of the lake on a flag-bedecked float, the judges sent word back to land after each race announcing the winner and his rowing time.

Taking a break between races, the crowd stretched out on the grass for a rest and some refreshment while enjoying the entertainment provided between events.