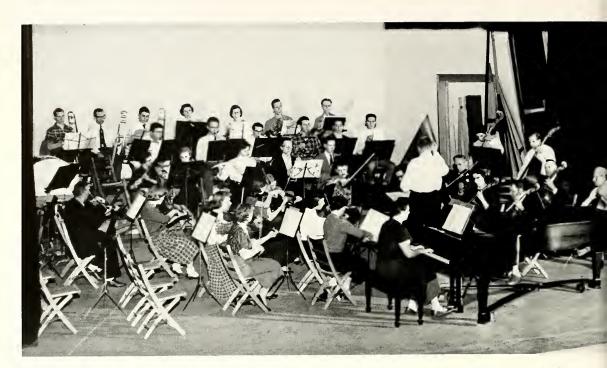

## Whatever the Subject, Kent Teaches It

Music is an art and Kent instructors try to perfect the artistry of student musicians. Singers and band and orchestra members, alike, get the best training possible.