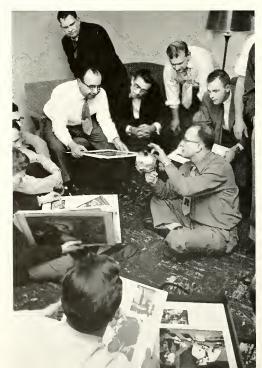

"This is how it's done," said Ed Farber to information-seeking photographers during one bull session.

They tried them and they all worked! Short Course members left to KSU the rubble of a week's work.

Pictured left to right are: top, David Eisendrath Jr., free lance photographer; George A. Smallsreed Jr., Columbus Dispatch; middle, Jess Gorkin, Parade; Arthur Rothstein, Look; bottom, John J. Reidy, New York Mirror; Gordon Kuster Jr., Columbus Dispatch and Miss Ohio Press Photographer of 1954.

#### Photogs Invade Campus

President Bowman opened the 1954 Short Course with a welcoming address. He was followed by the keynote speaker, Jess Gorkin, editor of *Parade* magazine. From then on, the 4-day program continued under the able leadership of such noted photographers as Barney Cowherd, best known for his street-corner shot titled "Main Street, U.S.A.;" Arthur Rothstein, technical director of photography for *Look* magazine and David Eisendrath Jr., technical editor of *Industrial Photography*.

Bull sessions were held. Viewpoints were traded. New and old techniques were discussed.

Kent's annual Photo Short Course has become nationally known. The 1954 Short Course proved highly successful, and like Kent itself, every year becomes bigger and better.

After displaying their wares, the manufacturers of photographic supplies gathered in the Arts building for a question-and-answer session.