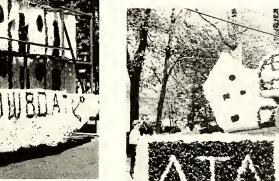

#### Color, Song, And Dancing Sparked '54 Campus Day

Colorful floats lined up behind shiny new convertibles. Band players tuned up their instruments. Paraders fell into line. And crowds mingled everywhere.

Then the highlight of the day—the long, winding parade of multicolored floats portraying songs.

All in honor of the Kent State campus and its students and faculty.

The entrance of her royal highness, Queen Sue Hurd.

The roaring 20's were brought to life as the Delta Tau Delta's won first place with "Collegiate."

Front campus served as an outdoor amphitheater for the Campus Day Songfest. Spectators sprawled on the sloping hillside to listen to the open-air concert.

> Songfest, once just an informal singing session, has now grown into a formal contest between various campus organizations.

> For the fourth consecutive year, Chi Omega and Delta Tau Delta won first place in their respective divisions. The Chi O's won with "Clair de Lune" and the Delts with "Country Fair Waltz."