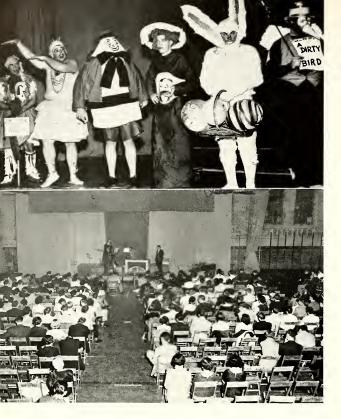

#### Russians Are Fooled In "Transatlantic"

Three Russian spies who mistook plans of a comfort station for atomic secrets provided the plot for the 1954 "No Time For Classes" production. Student-written, acted, directed and produced, the NTFC musical comedy, "Transatlantic," marked the 10th year for Kent State's annual allstudent production.

The fast-moving episode concerns a fraternity man who is given an assignment to go abroad in order to obtain a site suitable for a comfort station. Hank, who designed the station, is aided by interested fraternity brothers. The plot becomes more involved when Hank's girlfriend follows him in disguise.

This complication leads to another when the spies appear on the scene. Their error is discovered and they are doomed to the salt mines. When Hank finally realizes that his girl is following him, and it appears that no one in Europe wants a comfort station anyway, everyone returns home.

Particularly impressive were the music and script, which could only be described as "professional." Words and music were written by Tom Wissen, Don Thompson, and John Wilson. The play was produced by Gary Banas and directed by John Morrow. Nancy Wood was the choreographer.

The cast included: Joan Arick as the girlfriend; Frank Merolla as Hank; Jerry Rice, Cal Johns and Nancy McKenna as the spies and John Whitmore as the waiter.

> Lamp light and a lonesome girl-atmosphere.

Hank was fooled by the French disguise.

Sing, my comrades; I am a loyal Red.

Gay extras cavort in NTFC's spy-thriller.

Cafe dancers and chorus set the scene for a musical comedy of foreign intrigue, complete with a hero, a heroine, and three mixed-up Russian spies.

#### Student-Written, Acted, Directed; NTFC A Success

The obliging waiter in the cafe was not obliged to like the joke of Hank, our traveling college hero.

Some of the show's chorus girls are caught teasing the bartender during one of the numerous rehearsals. Female counterpart of Russian spies tried to use her charms on Hank so she could steal the secret plans.