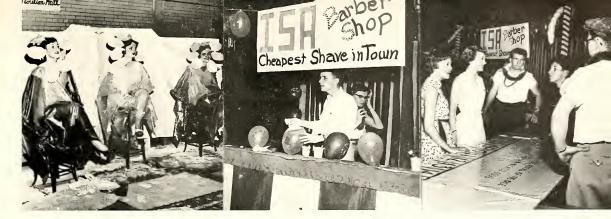

#### Pennies Paved Carnival Midway

And who wouldn't like his picture taken with a lovely model?

Pretty girl targets for a powder-puff barrage was Moulton's winning booth.

The ISA's balloon-shaving contest went over with a big bang at the carnival.

#### Fun For Everyone

Penny Carnival — Kent State's mardi gras wild, noisy, glaring. Barkers screamed from their booths while students and townspeople dug deep into their pockets. Lined up on the midway in Wills gym, 24 colorful booths both Greek and independent, competed for top prizes.

Dice games, dart throws, a carnival photo racket and a mouse race netted 73,002 pennies for the Blue Key and Cardinal Key Scholarship fund.

Pennies from heaven in the form of dough balls went whizzing toward three feminine targets in Delta Zeta's booth at Penny Carnival. Their only consolation was that they were doing it for a worthwhile cause.