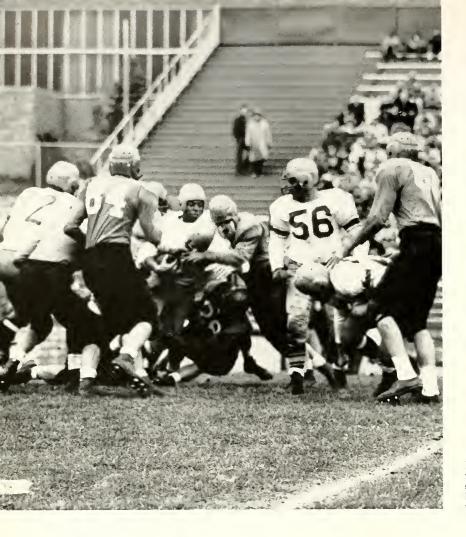

The big thrill came just at the end of the game when Kent's Rittichier raced 90 yards to beat BG 28-25.

At night, an overflowing crowd of 4,000 couples danced to the smooth rhythmic beat of Woody Herman and his "Third Herd" in the men's gym.

#### Rain-soaked Dads Rewarded By Sons' Victory

Huddled together on the benches beside the football field, sat proud but rain-soaked fathers of the KSU football team. Each wore his son's number printed on a huge cardboard plaque on his back.

To celebrate the occasion, the band put on a special show during halftime ending up in grand style by spelling out the word, "Dad". But the finishing touch was supplied by the sons themselves as the Flashes beat Western Michigan, 20-13. The KSU band blared forth with its own brand of cheering when the spectators' voices gave out.