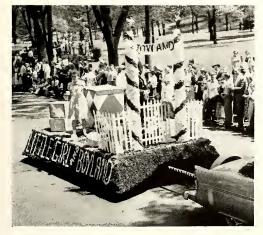

#### Color, Song, And Dancing Sparked '54 Campus Day

Colorful floats lined up behind shiny new convertibles. Band players tuned up their instruments. Paraders fell into line. And crowds mingled everywhere.

Lowry Hall took us back to "Toyland" as the dorm took first in the women's independent competition.

Second place in the men's independent division went to the Vets club with the "Merry Oldsmobile" float.