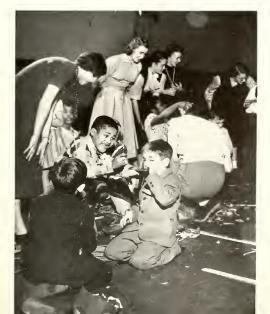

#### Fun For Everyone

Penny Carnival — Kent State's mardi gras wild, noisy, glaring. Barkers screamed from their booths while students and townspeople dug deep into their pockets. Lined up on the midway in Wills gym, 24 colorful booths both Greek and independent, competed for top prizes.

Dice games, dart throws, a carnival photo racket and a mouse race netted 73,002 pennies for the Blue Key and Cardinal Key Scholarship fund.

Pennies from heaven in the form of dough balls went whizzing toward three feminine targets in Delta Zeta's booth at Penny Carnival. Their only consolation was that they were doing it for a worthwhile cause.