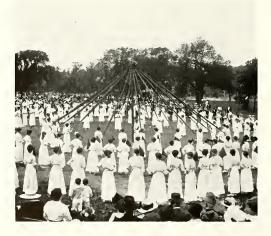

#### Color, Song, And Dancing Sparked '54 Campus Day

Colorful floats lined up behind shiny new convertibles. Band players tuned up their instruments. Paraders fell into line. And crowds mingled everywhere.

Barefooted ballerinas frolicked around the maypole.

The "K" Girl, escorted by DU's Chuck Miller, began the day with the traditional painting of the K-stone.

"Beethoven's 5th," bottle or symphony, was the men's independent division winner for Stopher.