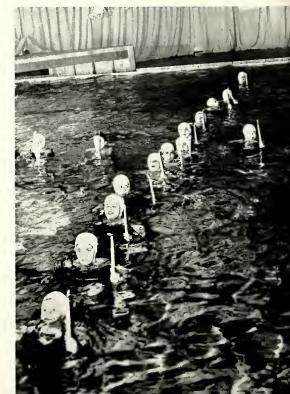

Students made their voices in politics heard by using their right to vote, even if it meant a short wait.

Sharks club members formed a huge floating cross by candlelight in their "Aqua-Campus" water-ballet show.