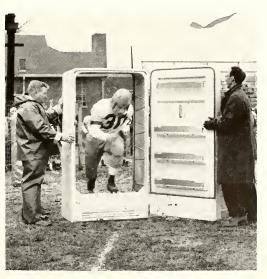

Considering the rain, sleet, and cold, many football fans turned out from Evansville and neighboring

No needles in this haystack . . . only the frozen feet of some bowl game participants trying to keep warm.

Bowl queen, Miss Refrigadorable, and her court give their support to the teams during the exciting game. areas, and a few from Kent and Delaware, to watch the two teams clash in the Refrigerator Bowl game.