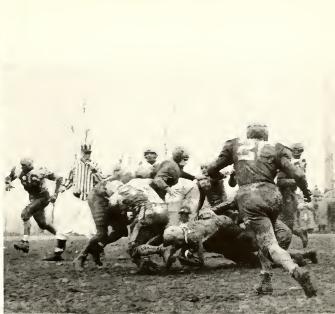

Considering the rain, sleet, and cold, many football fans turned out from Evansville and neighboring

No needles in this haystack . . . only the frozen feet of some bowl game participants trying to keep warm.

Bowl queen, Miss Refrigadorable, and her court give their support to the teams during the exciting game. areas, and a few from Kent and Delaware, to watch the two teams clash in the Refrigerator Bowl game.