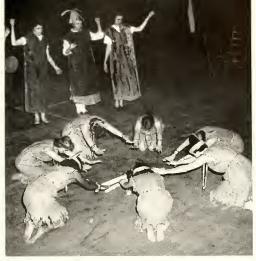

#### Russians Are Fooled In "Transatlantic"

Three Russian spies who mistook plans of a comfort station for atomic secrets provided the plot for the 1954 "No Time For Classes" production. Student-written, acted, directed and produced, the NTFC musical comedy, "Transatlantic," marked the 10th year for Kent State's annual allstudent production.

The fast-moving episode concerns a fraternity man who is given an assignment to go abroad in order to obtain a site suitable for a comfort station. Hank, who designed the station, is aided by interested fraternity brothers. The plot becomes more involved when Hank's girlfriend follows him in disguise.

This complication leads to another when the spies appear on the scene. Their error is discovered and they are doomed to the salt mines. When Hank finally realizes that his girl is following him, and it appears that no one in Europe wants a comfort station anyway, everyone returns home.

Particularly impressive were the music and script, which could only be described as "professional." Words and music were written by Tom Wissen, Don Thompson, and John Wilson. The play was produced by Gary Banas and directed by John Morrow. Nancy Wood was the choreographer.

The cast included: Joan Arick as the girlfriend; Frank Merolla as Hank; Jerry Rice, Cal Johns and Nancy McKenna as the spies and John Whitmore as the waiter.

> Lamp light and a lonesome girl-atmosphere.

Hank was fooled by the French disguise.

Sing, my comrades; I am a loyal Red.

Gay extras cavort in NTFC's spy-thriller.

Cafe dancers and chorus set the scene for a musical comedy of foreign intrigue, complete with a hero, a heroine, and three mixed-up Russian spies.

#### Student-Written, Acted, Directed; NTFC A Success

The obliging waiter in the cafe was not obliged to like the joke of Hank, our traveling college hero.

Some of the show's chorus girls are caught teasing the bartender during one of the numerous rehearsals. Female counterpart of Russian spies tried to use her charms on Hank so she could steal the secret plans.

The spy trio broke into tears at the thought of being doomed to a Russian salt mine for their mistake.

Posing as real carny men, Dick Shaheen, Tom McCarthy, and Gene Buffo brought out the gambling spirit in enough carnival-goers to secure for Alpha Tau Omega the first place trophy in the fraternity division.