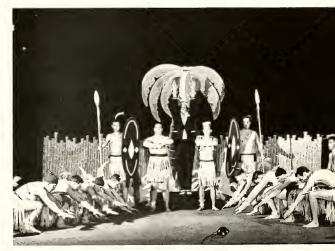

#### Russians Are Fooled In "Transatlantic"

Three Russian spies who mistook plans of a comfort station for atomic secrets provided the plot for the 1954 "No Time For Classes" production. Student-written, acted, directed and produced, the NTFC musical comedy, "Transatlantic," marked the 10th year for Kent State's annual allstudent production.

The fast-moving episode concerns a fraternity man who is given an assignment to go abroad in order to obtain a site suitable for a comfort station. Hank, who designed the station, is aided by interested fraternity brothers. The plot becomes more involved when Hank's girlfriend follows him in disguise.

This complication leads to another when the spies appear on the scene. Their error is discovered and they are doomed to the salt mines. When Hank finally realizes that his girl is following him, and it appears that no one in Europe wants a comfort station anyway, everyone returns home.

Particularly impressive were the music and script, which could only be described as "professional." Words and music were written by Tom Wissen, Don Thompson, and John Wilson. The play was produced by Gary Banas and directed by John Morrow. Nancy Wood was the choreographer.

The cast included: Joan Arick as the girlfriend; Frank Merolla as Hank; Jerry Rice, Cal Johns and Nancy McKenna as the spies and John Whitmore as the waiter.

> Lamp light and a lonesome girl-atmosphere.

Hank was fooled by the French disguise.

Sing, my comrades; I am a loyal Red.

Gay extras cavort in NTFC's spy-thriller.

Cafe dancers and chorus set the scene for a musical comedy of foreign intrigue, complete with a hero, a heroine, and three mixed-up Russian spies.

#### Student-Written, Acted, Directed; NTFC A Success

The obliging waiter in the cafe was not obliged to like the joke of Hank, our traveling college hero.

Some of the show's chorus girls are caught teasing the bartender during one of the numerous rehearsals. Female counterpart of Russian spies tried to use her charms on Hank so she could steal the secret plans.

The spy trio broke into tears at the thought of being doomed to a Russian salt mine for their mistake.

Posing as real carny men, Dick Shaheen, Tom McCarthy, and Gene Buffo brought out the gambling spirit in enough carnival-goers to secure for Alpha Tau Omega the first place trophy in the fraternity division.