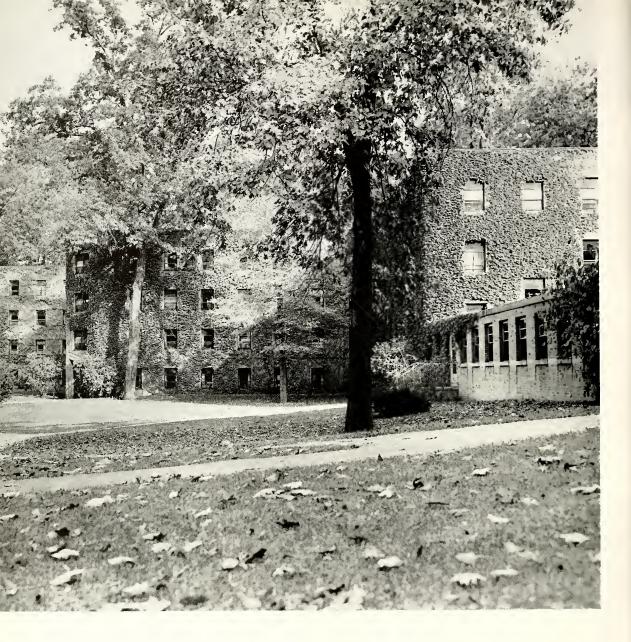

#### X Replaces W In Dorm Alphabet

Down from the Student Union on University drive is Engleman Hall. Shaped as a "W", it spells women, 237 of them. They live in its 180 rooms. Although it has lost the title of "newest dorm on campus" to Terrace Hall that forms the huge "X" at the end of Terrace drive—Engleman still retains its popularity.

#### Low Man On the Totem Pole

Silence reigns as Moulton Hall girls spend a quiet evening studying. Down the hill from the main campus, this freshman girls' dorm has finally gotten rid of its crowded conditions which have existed at various times, the most recent being last fall before Terrace Hall was finished.