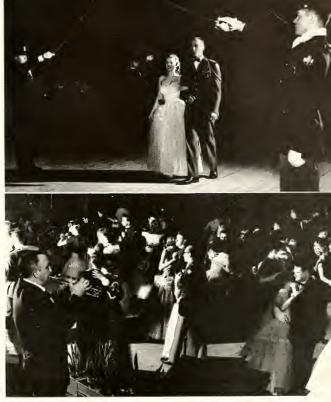

DU's winning Pork Barrel Skit in the Freshman Prevue.

Three freshmen were served at President's reception.

Kent's sweetheart of sweethearts, Homecoming queen Marilyn Kapcar and her court entered through a sabre arch of shining silver to pierce the human heart formed by KSU's Twin Marching bands as they played "A Pretty Girl Is Like A Melody" during the game's halftime show.

Warm coffee and hot dogs were in demand at halftime as a huge crowd enjoyed a halftime show featuring "Droodles" by BG and a heart formed by the Twin Marching bands for the introduction of the Homecoming queen.

Sometimes it gets discouraging.

Did it go over or didn't it?

Homecoming queen, Marilyn Kapcar, was escorted by Charles Miller.

My goodness, it can't be true. It must be Kent's ball. Faces of the fans showed mixed expressions as students and townspeople thronged to the game, braving freezing weather to watch the Homecoming tilt.