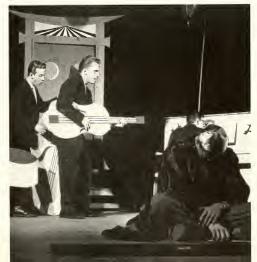

#### Russians Are Fooled In "Transatlantic"

Three Russian spies who mistook plans of a comfort station for atomic secrets provided the plot for the 1954 "No Time For Classes" production. Student-written, acted, directed and produced, the NTFC musical comedy, "Transatlantic," marked the 10th year for Kent State's annual allstudent production.

The fast-moving episode concerns a fraternity man who is given an assignment to go abroad in order to obtain a site suitable for a comfort station. Hank, who designed the station, is aided by interested fraternity brothers. The plot becomes more involved when Hank's girlfriend follows him in disguise.

This complication leads to another when the spies appear on the scene. Their error is discovered and they are doomed to the salt mines. When Hank finally realizes that his girl is following him, and it appears that no one in Europe wants a comfort station anyway, everyone returns home.

Particularly impressive were the music and script, which could only be described as "professional." Words and music were written by Tom Wissen, Don Thompson, and John Wilson. The play was produced by Gary Banas and directed by John Morrow. Nancy Wood was the choreographer.

The cast included: Joan Arick as the girlfriend; Frank Merolla as Hank; Jerry Rice, Cal Johns and Nancy McKenna as the spies and John Whitmore as the waiter.

> Lamp light and a lonesome girl-atmosphere.

Hank was fooled by the French disguise.

Sing, my comrades; I am a loyal Red.

Gay extras cavort in NTFC's spy-thriller.

Cafe dancers and chorus set the scene for a musical comedy of foreign intrigue, complete with a hero, a heroine, and three mixed-up Russian spies.

#### Student-Written, Acted, Directed; NTFC A Success

The obliging waiter in the cafe was not obliged to like the joke of Hank, our traveling college hero.

Some of the show's chorus girls are caught teasing the bartender during one of the numerous rehearsals. Female counterpart of Russian spies tried to use her charms on Hank so she could steal the secret plans.

The spy trio broke into tears at the thought of being doomed to a Russian salt mine for their mistake.

Posing as real carny men, Dick Shaheen, Tom McCarthy, and Gene Buffo brought out the gambling spirit in enough carnival-goers to secure for Alpha Tau Omega the first place trophy in the fraternity division.