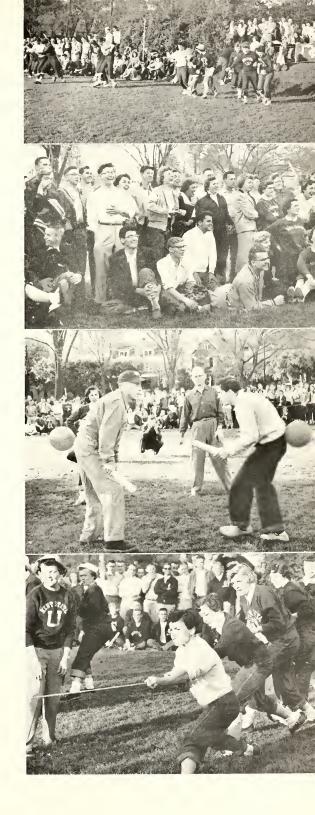

### Local "Olympic" Champs Sparked May Day Relays

Female athletes compete in one of the many races under a decided handicap of having their legs tied together.

Spectators' expressions showed their mixed emotions as friend met foe in the local "olympic" contests.

Bigger than flies, but just as slippery, balloons proved a hard target for the newspaper swatters.

Girls have muscles too, as clearly shown by the five young ladies pulling hard in the tug-of-war.

#### Top Band Draws Crowd

Water, boats, a hillside full of spectators set the scene for 1954 Regatta at Hudson Springs.

Fraternity muscle men were encouraged by the crowd as the first man went down in their tug-of-war contest.