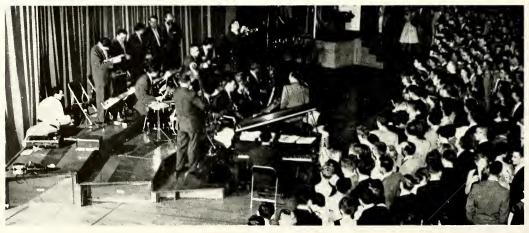

The big thrill came just at the end of the game when Kent's Rittichier raced 90 yards to beat BG 28-25.

At night, an overflowing crowd of 4,000 couples danced to the smooth rhythmic beat of Woody Herman and his "Third Herd" in the men's gym.

Couples stopped dancing just to listen and thrill to the jazz beat of Woody Herman's "Third Herd."

#### Happy Homecoming

Decoration wins for Delta Tau Delta.

First place honors awarded to AXO's.

Delta Sigma Pi's winning decoration.

It seems as if the only space left for dancing is in the band spot as couples crowded up to the rope to listen to the nation's number one band.