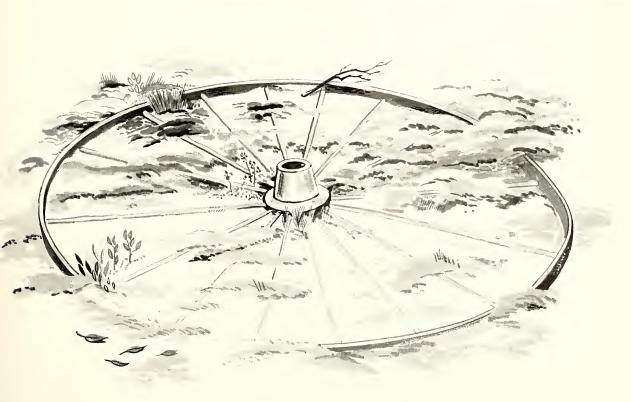

A circuit preacher's buggy be-came mired, a wheel was left in the mud and temper dis-played. Thus John Buchtel missed out on founding a col-lege on the Cuyahoga shore. Since its founding, Kent State has been an intense rival of Ak-ron U. They compete for a "wheel" in an annual football game. This wheel is the only existing remnant of John R. Buchtel's ill-fated trip to Kent to find a site for his proposed university. His buggy begged down in the mud on Kette-ment, Buchtel's horse broke away and left bits of the car-

riage scattered here and there. A wheel remained thoroughly wedged. It was then that Buch-tel decide that this site would never do and went on to Akron to found Akron University. The wheel, found a few years ago during construction of a new building, was turned over to R. E. Manchester, then dean of men, who had it polished and painted for use as a trophy for which the grid warriors of the two schools could vie. KSU gained permanent pos-session of the wheel in 54 when one of the most intense gridfron rivalries among Ohio colleges ended.