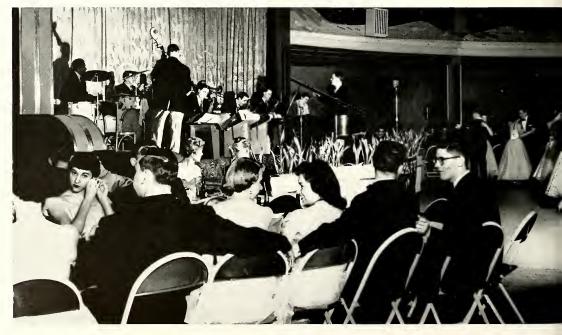

The big thrill came just at the end of the game when Kent's Rittichier raced 90 yards to beat BG 28-25.

At night, an overflowing crowd of 4,000 couples danced to the smooth rhythmic beat of Woody Herman and his "Third Herd" in the men's gym.

Couples stopped dancing just to listen and thrill to the jazz beat of Woody Herman's "Third Herd."

#### Happy Homecoming

Decoration wins for Delta Tau Delta.

First place honors awarded to AXO's.

Delta Sigma Pi's winning decoration.

It seems as if the only space left for dancing is in the band spot as couples crowded up to the rope to listen to the nation's number one band.