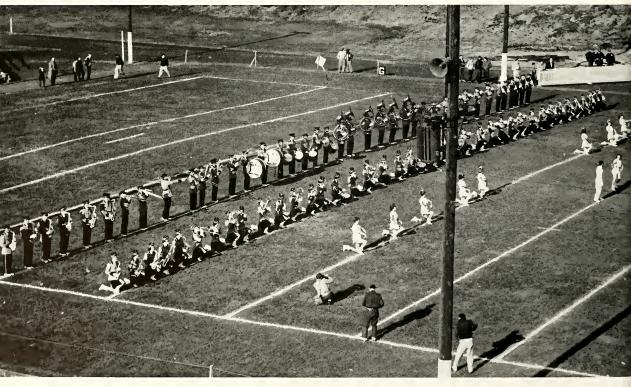

To celebrate the occasion, the band put on a special show during halftime ending up in grand style by spelling out the word, "Dad". But the finishing touch was supplied by the sons themselves as the Flashes beat Western Michigan, 20-13. The KSU band blared forth with its own brand of cheering when the spectators' voices gave out.