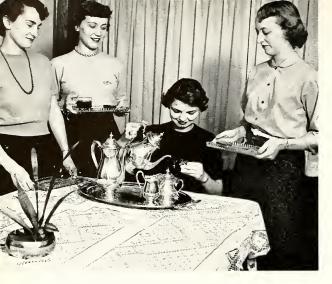

seley, Vice Pres.; Carol Taylor, Cor. Sec.; Joyce Szaniszlo, Pres.; Natalie DeBlasio, 2nd Vice Pres.; Marilyn Howell, Rec. Sec.; and Jane Bose, Treas. organize the policies for Alpha Chi Omega.

- Founded at DePauw university, 1885
- Gamma Lambda chapter established at Kent in 1950
- Chapter house: 213 University Drive
- Colors: scarlet and olive green
- Flower: red carnation
- Philanthropies: work for the Cerebral Palsy drive
- Sorority Song:

Down deep in the heart of each AXO girl Is a dream of love that is true. He is loving and kind, And he will always be faithful And somewhere he is waiting for you. You will dream, and you will plan, And someday he will come, And he will make all your joys live anew. He will share a trouble And make every joy double, The AXO sweetheart is true.







Polished silver and a lace tablecloth mean teatime for sorority sisters: Janet Harsh, Rae Crawford, Kay Clabaugh, (doing the honors) and Jane Gotschall.

A 50th birthday didn't make the Alpha Gam's feel any older, but it added a few gray hairs to the national organization founded in 1904. Their anniversary celebration was further brightened by their third place Homecoming trophy. Shadowing their chapter house with a mammoth telephone, the Alpha Gam's "dialed slaughter" as the Golden Flashes beat Bowling Green.

Decorations didn't stop with Homecoming. Last summer a redecoration program changed the interior of the second floor of their chapter house. A coat of white paint added to the outside finished the project.

On campus, Alpha Gamma Delta is represented in Cardinal Key, Sharks Club a