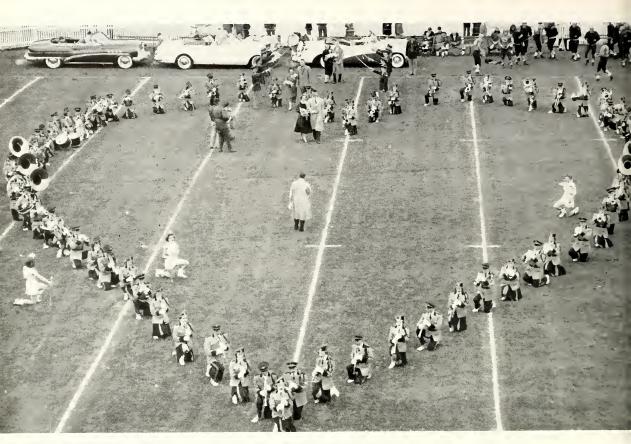

DU's winning Pork Barrel Skit in the Freshman Prevue.

Three freshmen were served at President's reception.

Kent's sweetheart of sweethearts, Homecoming queen Marilyn Kapcar and her court entered through a sabre arch of shining silver to pierce the human heart formed by KSU's Twin Marching bands as they played "A Pretty Girl Is Like A Melody" during the game's halftime show.

Warm coffee and hot dogs were in demand at halftime as a huge crowd enjoyed a halftime show featuring "Droodles" by BG and a heart formed by the Twin Marching bands for the introduction of the Homecoming queen.