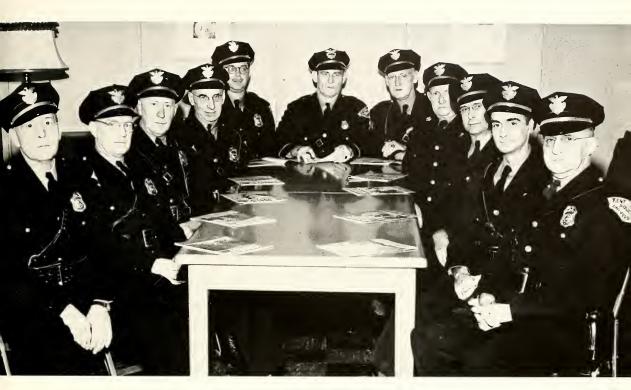

POLICE DEPARTMENT, left to right: Bert Veon, Harold Bassett, Charles Caris, Clifford Calvin, Carl Lindegarde, Sec.; Earl Coleman, Chief; Clem Rine, Sgt.; Carl Coneway, Roy Ziegler, E. Baer and R. Carpo.

#### University Police and Traffic Court

The long arm of the law stretches across the Kent State campus in the form of the University Police Department and the Student Traffic Court.

Boasting a force of twelve men, the Kent State University "gendarmes" regulate campus traffic and parking.

Two important duties of Chief Coleman's men are to register student-driven cars and to plan visitor parking space during conventions at KSU.

The Traffic Court is an important part of the police department. Appointed by Student Council, the members of this board hear traffic violators' cases. The board operates on a democratic basis to decide the penalties.