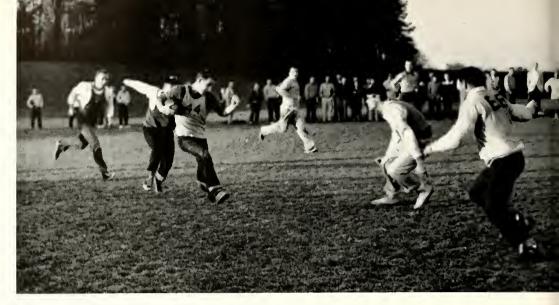

A circuit preacher's buggy be-came mired, a wheel was left in the mud and temper dis-played. Thus John Buchtel missed out on founding a col-lege on the Cuyahoga shore. Since its founding, Kent State has been an intense rival of Ak-ron U. They compete for a "wheel" in an annual football game. This wheel is the only existing remnant of John R. Buchtel's ill-fated trip to Kent to find a site for his proposed university. His buggy begged down in the mud on Kette-ment, Buchtel's horse broke away and left bits of the car-

riage scattered here and there. A wheel remained thoroughly wedged. It was then that Buch-tel decide that this site would never do and went on to Akron to found Akron University. The wheel, found a few years ago during construction of a new building, was turned over to R. E. Manchester, then dean of men, who had it polished and painted for use as a trophy for which the grid warriors of the two schools could vie. KSU gained permanent pos-session of the wheel in 54 when one of the most intense gridfron rivalries among Ohio colleges ended.