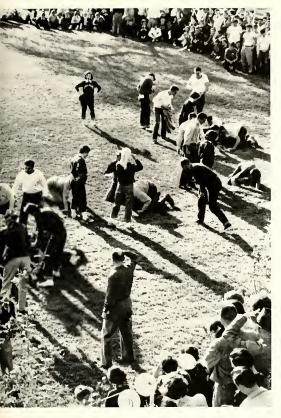

Collegiate noses rubbed the ground as the guys did their best in the peanut-pushing contest.

Bigger than flies, but just as slippery, balloons proved a hard target for the newspaper swatters.

Girls have muscles too, as clearly shown by the five young ladies pulling hard in the tug-of-war.