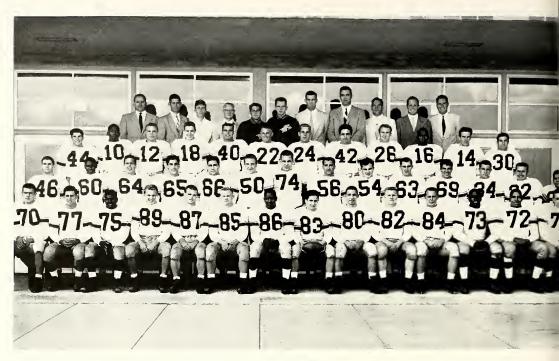

| Western Reserve0               |
| KSU24                                     | John Carroll3                  |
| KSU11 <sup>1</sup> / <sub>2</sub>         | Toledo $4^{1}_{2}$             |
| KSU5                                      | Detroit7                       |
| $\mathrm{KSU} \ldots \ldots 10^{1}{}_{2}$ | Bowling Green $\ldots 4^{1/2}$ |
| KSU3                                      | Ohio U12                       |
| KSU15                                     | Akron1                         |
| KSU171 <sub>2</sub>                       | Youngstown $2^{1}_{2}$         |
| KSU9                                      | Youngstown0                    |
| KSU3                                      | Western Reserve 1              |



Fall Sports

3:5

184

Re



FOOTBALL SQUAD, left to right: row 1: Glenn Paulus, Tony D'Eramo, Major Harris. Bob Knotts, Phil Perkins, Ed Zofko, Luke Owens, Capt. Sonny Herzberg, Jim DcOreo, Al Kaupinen, Larry Mahaffy, Bill Kerr, Joe Barbee and Leo Cattini. Row 2: Ron Prater, Dick Tate, Bob Conrad, Geno Monastra, Carmen Campanella, Walt Howard, Dave Moehring, Nunzio Polichene, Jerry Bacik, Jim McLain, Ernie Costello, Bill Blair, Mel West and Anello Liberati. Row 3: Bill Whitley, Don McCracken, Merle Bachman, Jack Rittichier, Bob Stimac, Don Kasner, Mike Norcia, Don Burke, Jim Whitley, Bob Spence and Lou Mariano. Row 4: Jack Urchek, gradnate manager; Joe Keefe, trainer; Walt Aldridge, equipment manager; Jerry Petrofes and John Kavinsky, student managers; Dick Paskert, assistant freshman coach; Don McCaffrey, end coac