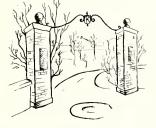

#### Education's Entrance And Exit

Prentice Gate—gateway to learning, knowledge, truth and beauty. Gateway to Kent State university. Through it, they enter as freshmen, young, naive, not settled. As seniors, they leave the gate behind, older, wiser and ready to tackle the world.