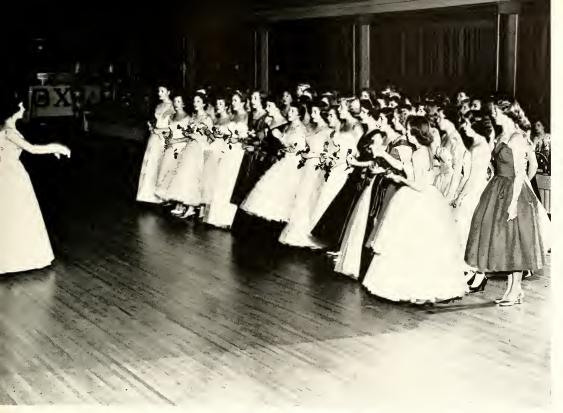

The Alpha Xi Delta's ringa-leg booth attracted eager spectators and contestants.

Cardinal Key members and Campus Day queen finalists formed an honor guard in white against the background of a beautiful spring day to complement the arrival of the 1954 Campus Day Queen, Sue Ann Hurd.

This was Campus Day at Kent, the brightest day of spring quarter.

At 11 a.m. Delta Upsilon fraternity's "K" Girl started the festivities by painting the stone "K."

Noontime came with an honor guard of Cardinal Key members escorting the 1954 Campus Day queen and her attendants to the royal throne.

Then the highlight of the day—the long, winding parade of multicolored floats portraying songs.

All in honor of the Kent State campus and its students and faculty.

The entrance of her royal highness, Queen Sue Hurd.