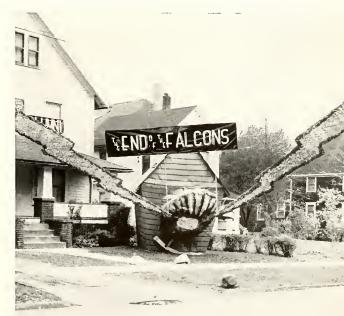

#### Cold Start But Warm Finish - Homecoming of '54

Crisp, cold weather, shivering judges, and half-frozen students this was Kent's 1954 Homecoming.

Students, not yet thawed out from an all-night vigil working on house decorations, joined enthusiastic alumni to watch the KSU-BG clash.

The big thrill came just at the end of the game when Kent's Rittichier raced 90 yards to beat BG 28-25.

At night, an overflowing crowd of 4,000 couples danced to the smooth rhythmic beat of Woody Herman and his "Third Herd" in the men's gym.