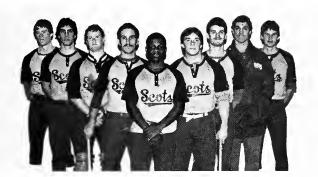

#### **BASEBALL**

Senior - Mark Woodhull

Returning Lettermen: Mike Rohan, Pat Moyer, Chip McElroy, Donald Keller, Vernon Golden, Todd Schlenker, Pat Foster, Mike Smicklas, Mark Woodhull.

Kneeling: Donald Keller, Chris Johannsen, Ronnie Ramsey, Pat Moyer, Bob Smith, Rob Robinson, Tony Murr, Mike Rohan, Pat Foster, Mark Woodhull, Gary Ragan. Standing: Mike Smicklas, Kevin Jenkins, Glenn Humphries, Vernon Golden, Ronnie Rahoe, Rick Carver, Pepe Feliu, Todd Schlenker, Ernest Stevens, Pat Underwood, Lucky Macy, Wade Bruce, Chip McElroy, Coach Murphy.

Freshman Players: Rick Carver, Chris Johannsen, Ronnie Rahoe, Rob Robinson, Pat Underwood, Tony Murr, Ronnie Ramsey, Glenn Humphries, Ernest Stevens, Lucky Macy, Wade Bruce, Bob Smith, Kevin Jenkins, Pepe Feliu, Gary Ragan.