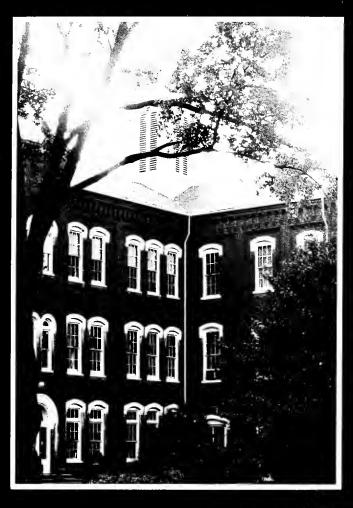

Maryville College. Its history surrounds us each and every day. These eight buildings, and Willard House on the title page, have been named part of a historic district in Maryville. Anderson is the oldest building on campus and was completed in 1870. Lamar Memorial Library, new the Center for Campus Ministry and formerly the Post Office, was completed in 1889. Willard House, also kin while the President's Residence, was completed in 1890. Fayerweather Science Hall was completed in 1901. The Ralph Max Lamar Memorial Hospital and Carnegie Hall were both completed in 1910. Pearson's Hall was also completed in 1910 with the third and fourth stories being added in 1912. The dining hall annex was finished in 1935. Construction on Thaw Hall was finished in 1922.