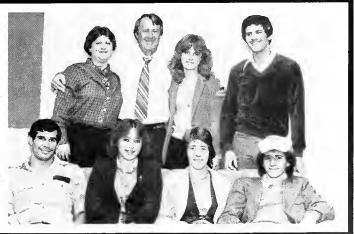

# **ACC**

First Row: Sarah Jane Lindsay, Dr. Elizabeth Fowler, Wilma Coleman, Hubert Dixon. Second Row: Dr. Charlotte Beck, Peter Vial, Exir Brennan, Leslie Nier, Arthur Bushing, Mike Hester, Wayne Anderson, Dr. Russell Parker.

Co-Chairmen: Mike Hester and President Wayne Anderson.