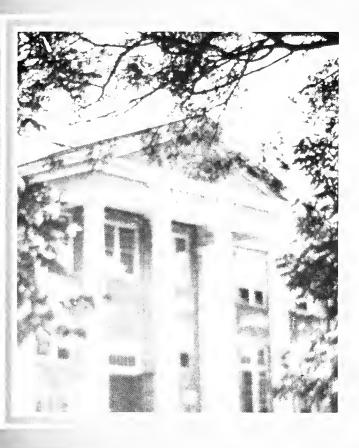

September, 1937

Maryville College began in 1902 in a small log cabin similar to the one depicted here. It was built by our founder, Issac Anderson and was closed in 1812. The Elizabeth Voorhes Memorial Chapel was built on campus in 1906 and was destroyed by fire in 1947. Baldwin Hall was a girls residence and was built in 1871. In 1968 it was removed from campus. The rest of the buildings should look familiar to you: Anderson, Lamar Memorial Library, Ralph Max Lamar Memorial Hospital, Carnegie, Thaw Hall, and at the bottom of this page - Willard.

Maryville College. Its history surrounds us each and every day. These eight buildings, and Willard House on the title page, have been named part of a historic district in Maryville. Anderson is the oldest building on campus and was completed in 1870. Lamar Memorial Library, new the Center for Campus Ministry and formerly the Post Office, was completed in 1889. Willard House, also kin while the President's Residence, was completed in 1890. Fayerweather Science Hall was completed in 1901. The Ralph Max Lamar Memorial Hospital and Carnegie Hall were both completed in 1910. Pearson's Hall was also completed in 1910 with the third and fourth stories being added in 1912. The dining hall annex was finished in 1935. Construction on Thaw Hall was finished in 1922.