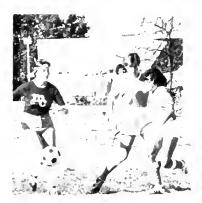

# MEN'S SOCCER

First Row: Eric Deziel, Dave Buck. Second Row: David Raulerson, Frank Macy, Chris Laisy, Ken Davidson, Rethabile Masilo, Charlie Gumula, Fahed Shawwa, Greg Hosler, Gary Leventhal.

#### 1982 SOCCER SCHEDULE

| WE | OPPONENT            | THEY |
|----|---------------------|------|
|    |                     |      |
| 0  | Longwood College    | 9    |
| 0  | Eastern Mennonite   | 9    |
| 0  | Tusculum College    | 3    |
| 0  | Roanoke College     | 2    |
| 1  | Hampden-Sydney      | 17   |
| 2  | Washington and Lee  | 7    |
| 4  | King College        | 0    |
| 1  | Tennessee Tech      | 3    |
| 1  | Covenant College    | 3    |
| 3  | Sanford University  | 2    |
| 1  | Catholic University | 2    |
| 2  | Kings College       | 2    |
| 1  | Lynchburg College   | 2    |