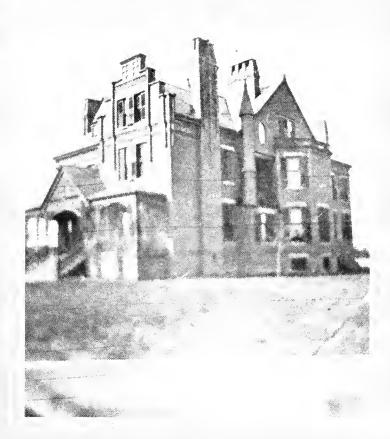

September, 1937

Maryville College began in 1902 in a small log cabin similar to the one depicted here. It was built by our founder, Issac Anderson and was closed in 1812. The Elizabeth Voorhes Memorial Chapel was built on campus in 1906 and was destroyed by fire in 1947. Baldwin Hall was a girls residence and was built in 1871. In 1968 it was removed from campus. The rest of the buildings should look familiar to you: Anderson, Lamar Memorial Library, Ralph Max Lamar Memorial Hospital, Carnegie, Thaw Hall, and at the bottom of this page - Willard.

Maryville College. Its history surrounds us each and every day. These eight buildings, and Willard House on the title page, have been named part of a historic district in Maryville. Anderson is the oldest building on campus and was completed in 1870. Lamar Memorial Library, new the Center for Campus Ministry and formerly the Post Office, was completed in 1889. Willard House, also kin while the President's Residence, was completed in 1890. Fayerweather Science Hall was completed in 1901. The Ralph Max Lamar Memorial Hospital and Carnegie Hall were both completed in 1910. Pearson's Hall was also completed in 1910 with the third and fourth stories being added in 1912. The dining hall annex was finished in 1935. Construction on Thaw Hall was finished in 1922.