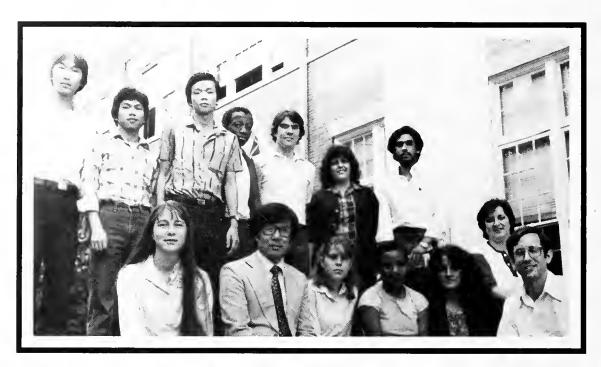

## INTERNATIONAL CLUB

First Row: Amy Grubbs, Young-Bae Kim, Rebekah Gerrick, Tokoloho Masilo, Diane Bonyadi, Dr. Brunger. Second Row: Hong Yein Ng, Khoing Sin Bong, Khang Tee Teteo, Rethabile Masilo, James Sasscer, Maggie Corey, Hamdan Bader, Lore Kuchlbauer.