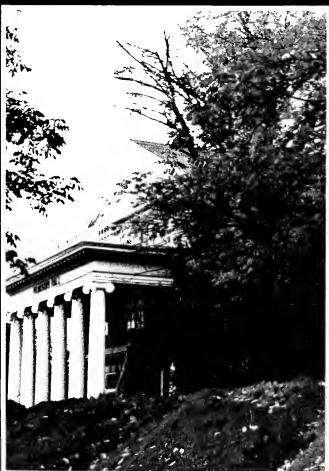

September, 1937

Maryville College began in 1902 in a small log cabin similar to the one depicted here. It was built by our founder, Issac Anderson and was closed in 1812. The Elizabeth Voorhes Memorial Chapel was built on campus in 1906 and was destroyed by fire in 1947. Baldwin Hall was a girls residence and was built in 1871. In 1968 it was removed from campus. The rest of the buildings should look familiar to you: Anderson, Lamar Memorial Library, Ralph Max Lamar Memorial Hospital, Carnegie, Thaw Hall, and at the bottom of this page - Willard.

Maryville College. Its history surrounds us each and every day. These eight buildings, and Willard House on the title page, have been named part of a historic district in Maryville. Anderson is the oldest building on campus and was completed in 1870. Lamar Memorial Library, new the Center for Campus Ministry and formerly the Post Office, was completed in 1889. Willard House, also kin while the President's Residence, was completed in 1890. Fayerweather Science Hall was completed in 1901. The Ralph Max Lamar Memorial Hospital and Carnegie Hall were both completed in 1910. Pearson's Hall was also completed in 1910 with the third and fourth stories being added in 1912. The dining hall annex was finished in 1935. Construction on Thaw Hall was finished in 1922.