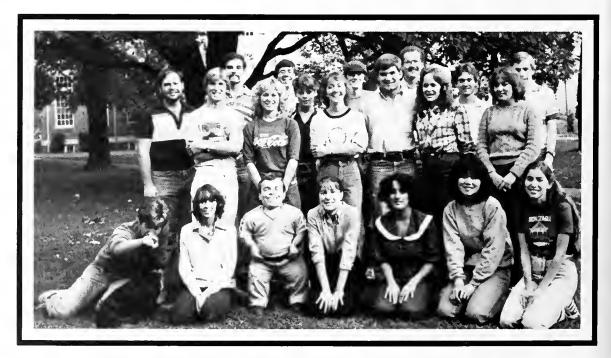

# **JUNIORS**

President - Glennis Riedl, Donna Whittum - Advisor, Sgt. of Arm - David Raulerson, Sec.-Treas. - Bruce Petit, Vice-President - Kir Hatfield.

50 - Juniors

Juniors - 51

Glenn Katz Donald Keller Jim Kidder Angela Kirby Sarah Jane Lindsay Joe Longo Diane McDaniels Helen McNeill Joan Marshall Tokoloho Masilo Laurie Nelson Amy Nicholson Martin Paluga Lorie Peters Bruce Petitt Chris Porter David Raulerson Glennis Riedell Terri Roberts Nancy Rojas John Rush

Becky Sanden

James Sasscer

Lisa Van Divort John Varney Andrea Vousden Jenny Walker Jeana Webb

Tara Wey Donna Whitley Melissa Williams Susan Williams Laurie Winiarski