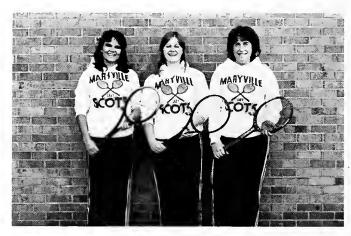

# WOMEN'S TENNIS

Kneeling: Kathy Balent, Leah Gross, Mari Jennings. Standing: Maria Jo Irwin, Sue Spence, Sharon Wood, Shelley Kingsbury.

Seniors: Shelley Kingsbury, Sharon Wood, Sue Spence.