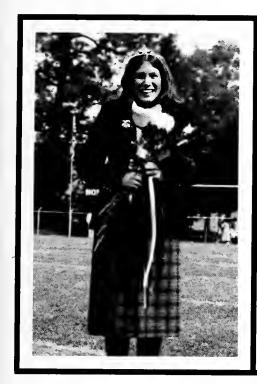

## ROYALTY OF 1961

The Royalty of 1961 came from three events very popular at that time: Homecoming, Barnwarming and the May events. On this page are some pictures from the 1961 Homecoming events. In the bottom right-hand corner is Ninajo Tarver, homecoming queen that year. On the opposite page is Sandra Poole and George Poland, the Barnwarming Queen and King and next to that is Peggy Reid, the 1961 May Queen. The candids on that page all come from the May events that year.