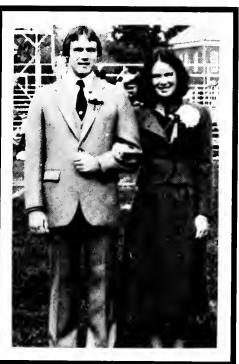

## ROYALTY OF 1961

The Royalty of 1961 came from three events very popular at that time: Homecoming, Barnwarming and the May events. On this page are some pictures from the 1961 Homecoming events. In the bottom right-hand corner is Ninajo Tarver, homecoming queen that year. On the opposite page is Sandra Poole and George Poland, the Barnwarming Queen and King and next to that is Peggy Reid, the 1961 May Queen. The candids on that page all come from the May events that year.