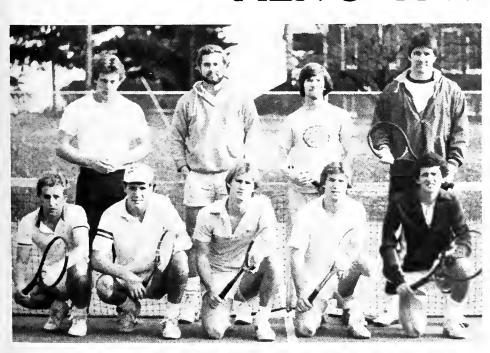

### MEN'S TENNIS

Kneeling: Robert Collier, David Clancy, David Raulerson, Jerry Vagnier, Randy Shackleford. Standing: Kevin Green, Scott Dickson, Jim Kidder, John Cockfield.