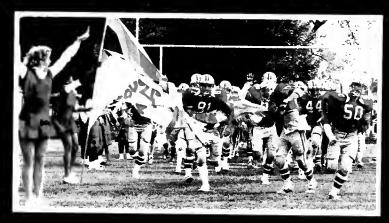

#### **FOOTBALL**

"Given the youth of our team, and the strength of our schedule, our players acquitted themselves well. They never gave up, they never made excuses, they always hustled. I believe our staff did a fine job preparing them for each and developing and executing our game plans. I have never seen enthusiasm and support at Maryville College this strong and I certainly appreciate it."

- Coach Ogden

COACHES: First Row: Mike Ledford, Art Ogden, Pat Muprhy. Second Row: Mike Wortman, Frank DeCamillis, Pat Ballard, Pat Dyer, Karl Bailey, Jack Grantham.

First Row: Mike Wortman, Karl Balley, Pat Ballard, Mike Ledford, Art Ogden, Pat Dyer, Pat Murphy, Frank Decamillis. Second Row: Donnie Sawyer, Vince Safatinos, Brian Tucker, Tony Mitchell, Mike Surrency, Pat O'Brian, Gene Wheatley, Alex Albert, Ed Belfi, Brian Shea, Bob McQuade, Doug Knight, Glen Katz, John Cockfield, Pat Moyer. Third Row: Mike Smicklas, Dan Bouch, Tony Winrow, Tommy Johnson, Terry Harmon, Bob Aucker, Jeff Sagle, Greg Hunt, Don Poeppel, Archie Poeppel, J. R. Parris, Todd Fugate, Jeff Lee, Tony Volkadav. Fourth Row: Mike Maddox, Charles Hazlett, Brian Pasley, Larry McMillan, Steve Courtoy, Pepe Prado, George Guida, Shannon O'Brien, John McLeod, John Elton, Bob Smith, Bob Deighton, Mike Shanon, Lindy Barile. Flith Row: Jose Feliu, Earl Stokes, Paul Anagnostis, Tommy Saiter, Brian McClellan, Jim Carr, Rich Roam, Don Weaver, Rob Robinson, Jeff Collins, Luis Luis, Barry Whitehead, Scott Dixon, Chris Johannsen. Sixth Row: Glem Humphries, Bobby Hinton, Ernie Stevens, Dave Clancy, Jeff Briggs, Tony Shrader, Matt Otto, Matt Axsom, Bubba Wells, Jeff Goethe, John Oliva, Mac Hooper, Gary Ragar. Seventh Row: Pat Foster, Don Kellar, Greg Garner, Scot Trodick, Fernando Hunter, Rocky Wyler, Wade Bruce, Ronnie Ramsey, Marty Carpenter, Kenny Wilson, Scott Cinnamon, Vernon Golden. Eighth Row: Kevin Jennings, Lance England, Sharon Woods.