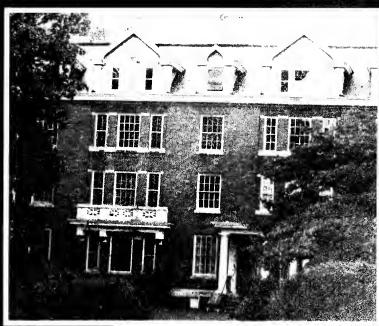

September, 1937

Maryville College began in 1902 in a small log cabin similar to the one depicted here. It was built by our founder, Issac Anderson and was closed in 1812. The Elizabeth Voorhes Memorial Chapel was built on campus in 1906 and was destroyed by fire in 1947. Baldwin Hall was a girls residence and was built in 1871. In 1968 it was removed from campus. The rest of the buildings should look familiar to you: Anderson, Lamar Memorial Library, Ralph Max Lamar Memorial Hospital, Carnegie, Thaw Hall, and at the bottom of this page - Willard.

Maryville College. Its history surrounds us each and every day. These eight buildings, and Willard House on the title page, have been named part of a historic district in Maryville. Anderson is the oldest building on campus and was completed in 1870. Lamar Memorial Library, new the Center for Campus Ministry and formerly the Post Office, was completed in 1889. Willard House, also kin while the President's Residence, was completed in 1890. Fayerweather Science Hall was completed in 1901. The Ralph Max Lamar Memorial Hospital and Carnegie Hall were both completed in 1910. Pearson's Hall was also completed in 1910 with the third and fourth stories being added in 1912. The dining hall annex was finished in 1935. Construction on Thaw Hall was finished in 1922.