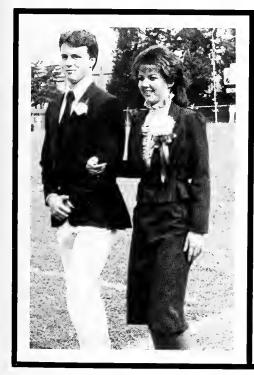

## ROYALTY OF 1961

The Royalty of 1961 came from three events very popular at that time: Homecoming, Barnwarming and the May events. On this page are some pictures from the 1961 Homecoming events. In the bottom right-hand corner is Ninajo Tarver, homecoming queen that year. On the opposite page is Sandra Poole and George Poland, the Barnwarming Queen and King and next to that is Peggy Reid, the 1961 May Queen. The candids on that page all come from the May events that year.