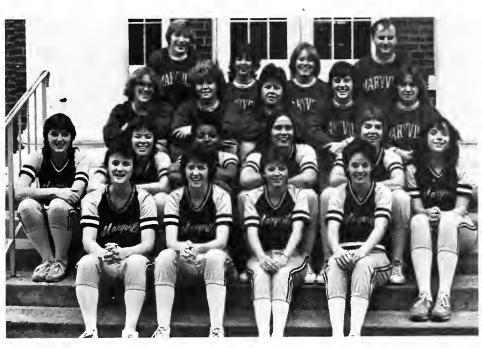

#### SOFTBALL

First Row: Stacy Medlin, Barb Hogan, Nickie Frazier, Kay Julian. Second Row: Jenny Walker, Penny Head, Tanya Mitchell, Candy Nutter, Mimi Chesney, Laurie Winiarski. Third Row: Bonnie Dobson, Trina Fancher, Kim Allen, Rachel Reese, Sue VanAken. Fourth Row: Brian Rigell, Kim Hatfield, Kandy Schram, Coach Pat Ballard.