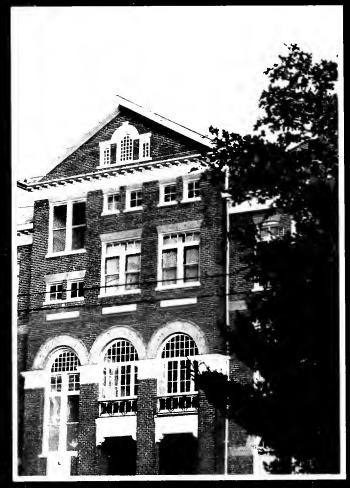

Maryville College. Its history surrounds us each and every day. These eight buildings, and Willard House on the title page, have been named part of a historic district in Maryville. Anderson is the oldest building on campus and was completed in 1870. Lamar Memorial Library, new the Center for Campus Ministry and formerly the Post Office, was completed in 1889. Willard House, also kin while the President's Residence, was completed in 1890. Fayerweather Science Hall was completed in 1901. The Ralph Max Lamar Memorial Hospital and Carnegie Hall were both completed in 1910. Pearson's Hall was also completed in 1910 with the third and fourth stories being added in 1912. The dining hall annex was finished in 1935. Construction on Thaw Hall was finished in 1922.