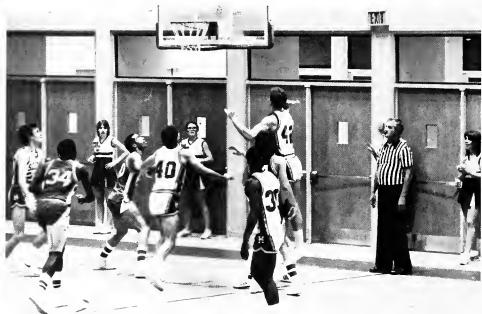

# MEN'S BASKETBALL

Standing: William Gipson, Tommy Swager, Tyrone Matthews, Larry Winter, Dan Kirkpatrick, Greg Gheen, Tom LaMasters, Raymond Burnette, Tom Bill Weston. Seated: Coach Randy Lambert, Walt Hardaway, T. R. Robinson, Bobby Rimmer, Andrew Baker, John Dunlap, Paul Mills, Assistant Coach Jeff Fancher.

Head Coach Randy Lambert