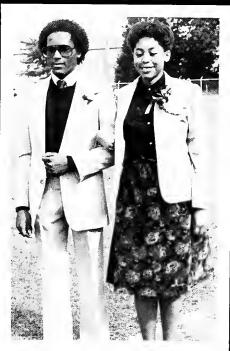

## ROYALTY OF 1961

The Royalty of 1961 came from three events very popular at that time: Homecoming, Barnwarming and the May events. On this page are some pictures from the 1961 Homecoming events. In the bottom right-hand corner is Ninajo Tarver, homecoming queen that year. On the opposite page is Sandra Poole and George Poland, the Barnwarming Queen and King and next to that is Peggy Reid, the 1961 May Queen. The candids on that page all come from the May events that year.