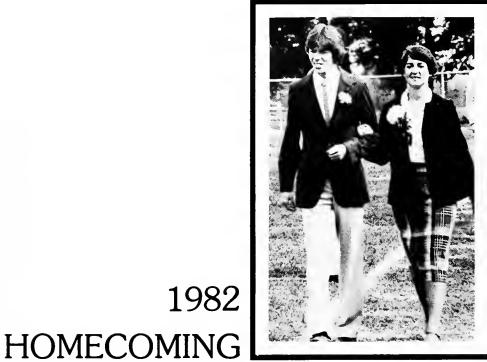

HOMECOMING QUEEN: Kathy Long

SENIOR: Beth Seiber escorted by Steve Ford

JUNIOR: Kim Hatfield escorted by David Kirkpatrick

SOPHOMORE: Adrienne Ramsey escorted by Robert Loray

FRESHMEN: Molly Kennedy escorted by Tom LaMasters