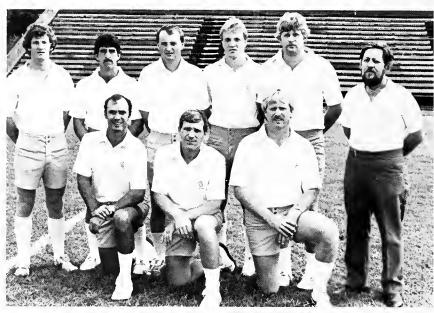

- Coach Ogden

COACHES: First Row: Mike Ledford, Art Ogden, Pat Muprhy. Second Row: Mike Wortman, Frank DeCamillis, Pat Ballard, Pat Dyer, Karl Bailey, Jack Grantham.

First Row: Mike Wortman, Karl Balley, Pat Ballard, Mike Ledford, Art Ogden, Pat Dyer, Pat Murphy, Frank Decamillis. Second Row: Donnie Sawyer, Vince Safatinos, Brian Tucker, Tony Mitchell, Mike Surrency, Pat O'Brian, Gene Wheatley, Alex Albert, Ed Belfi, Brian Shea, Bob McQuade, Doug Knight, Glen Katz, John Cockfield, Pat Moyer. Third Row: Mike Smicklas, Dan Bouch, Tony Winrow, Tommy Johnson, Terry Harmon, Bob Aucker, Jeff Sagle, Greg Hunt, Don Poeppel, Archie Poeppel, J. R. Parris, Todd Fugate, Jeff Lee, Tony Volkadav. Fourth Row: Mike Maddox, Charles Hazlett, Brian Pasley, Larry McMillan, Steve Courtoy, Pepe Prado, George Guida, Shannon O'Brien, John McLeod, John Elton, Bob Smith, Bob Deighton, Mike Shanon, Lindy Barile. Flith Row: Jose Feliu, Earl Stokes, Paul Anagnostis, Tommy Saiter, Brian McClellan, Jim Carr, Rich Roam, Don Weaver, Rob Robinson, Jeff Collins, Luis Luis, Barry Whitehead, Scott Dixon, Chris Johannsen. Sixth Row: Glem Humphries, Bobby Hinton, Ernie Stevens, Dave Clancy, Jeff Briggs, Tony Shrader, Matt Otto, Matt Axsom, Bubba Wells, Jeff Goethe, John Oliva, Mac Hooper, Gary Ragar. Seventh Row: Pat Foster, Don Kellar, Greg Garner, Scot Trodick, Fernando Hunter, Rocky Wyler, Wade Bruce, Ronnie Ramsey, Marty Carpenter, Kenny Wilson, Scott Cinnamon, Vernon Golden. Eighth Row: Kevin Jennings, Lance England, Sharon Woods.

Ed Belfi - Senior & Co-captain

Gene Wheatly - Senior & Co-captain

Archie Poeppel - Senior

Alex Albert - Senior & Co-captain