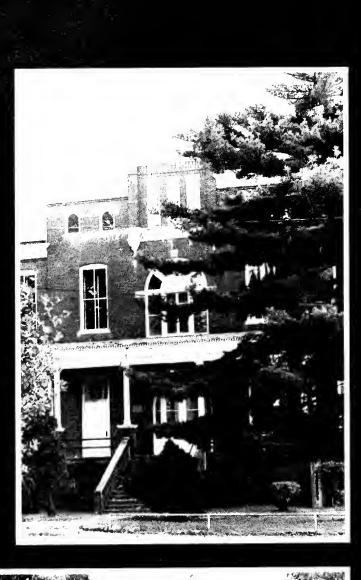

September, 1937

Maryville College began in 1902 in a small log cabin similar to the one depicted here. It was built by our founder, Issac Anderson and was closed in 1812. The Elizabeth Voorhes Memorial Chapel was built on campus in 1906 and was destroyed by fire in 1947. Baldwin Hall was a girls residence and was built in 1871. In 1968 it was removed from campus. The rest of the buildings should look familiar to you: Anderson, Lamar Memorial Library, Ralph Max Lamar Memorial Hospital, Carnegie, Thaw Hall, and at the bottom of this page - Willard.

Maryville College. Its history surrounds us each and every day. These eight buildings, and Willard House on the title page, have been named part of a historic district in Maryville. Anderson is the oldest building on campus and was completed in 1870. Lamar Memorial Library, new the Center for Campus Ministry and formerly the Post Office, was completed in 1889. Willard House, also kin while the President's Residence, was completed in 1890. Fayerweather Science Hall was completed in 1901. The Ralph Max Lamar Memorial Hospital and Carnegie Hall were both completed in 1910. Pearson's Hall was also completed in 1910 with the third and fourth stories being added in 1912. The dining hall annex was finished in 1935. Construction on Thaw Hall was finished in 1922.