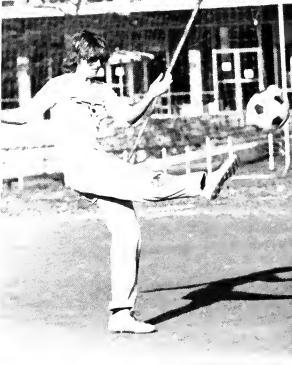

# MEN'S SOCCER

First Row: Eric Deziel, Dave Buck. Second Row: David Raulerson, Frank Macy, Chris Laisy, Ken Davidson, Rethabile Masilo, Charlie Gumula, Fahed Shawwa, Greg Hosler, Gary Leventhal.

#### 1982 SOCCER SCHEDULE

| WE | OPPONENT            | THEY |
|----|---------------------|------|
|    |                     |      |
| 0  | Longwood College    | 9    |
| 0  | Eastern Mennonite   | 9    |
| 0  | Tusculum College    | 3    |
| 0  | Roanoke College     | 2    |
| 1  | Hampden-Sydney      | 17   |
| 2  | Washington and Lee  | 7    |
| 4  | King College        | 0    |
| 1  | Tennessee Tech      | 3    |
| 1  | Covenant College    | 3    |
| 3  | Sanford University  | 2    |
| 1  | Catholic University | 2    |
| 2  | Kings College       | 2    |
| 1  | Lynchburg College   | 2    |