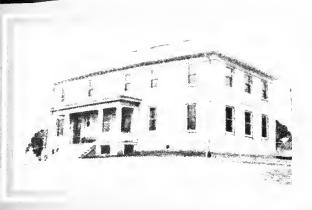

September, 1937

Maryville College began in 1902 in a small log cabin similar to the one depicted here. It was built by our founder, Issac Anderson and was closed in 1812. The Elizabeth Voorhes Memorial Chapel was built on campus in 1906 and was destroyed by fire in 1947. Baldwin Hall was a girls residence and was built in 1871. In 1968 it was removed from campus. The rest of the buildings should look familiar to you: Anderson, Lamar Memorial Library, Ralph Max Lamar Memorial Hospital, Carnegie, Thaw Hall, and at the bottom of this page - Willard.

Maryville College. Its history surrounds us each and every day. These eight buildings, and Willard House on the title page, have been named part of a historic district in Maryville. Anderson is the oldest building on campus and was completed in 1870. Lamar Memorial Library, new the Center for Campus Ministry and formerly the Post Office, was completed in 1889. Willard House, also kin while the President's Residence, was completed in 1890. Fayerweather Science Hall was completed in 1901. The Ralph Max Lamar Memorial Hospital and Carnegie Hall were both completed in 1910. Pearson's Hall was also completed in 1910 with the third and fourth stories being added in 1912. The dining hall annex was finished in 1935. Construction on Thaw Hall was finished in 1922.