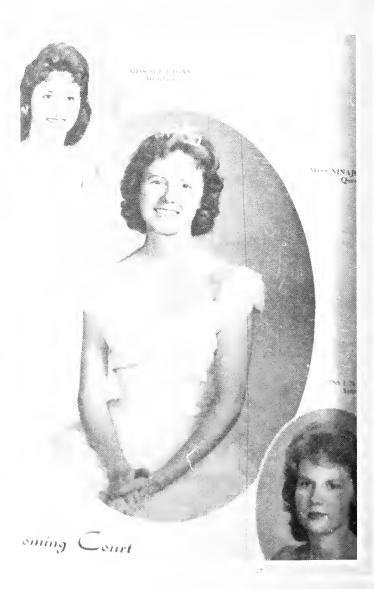

## ROYALTY OF 1961

The Royalty of 1961 came from three events very popular at that time: Homecoming, Barnwarming and the May events. On this page are some pictures from the 1961 Homecoming events. In the bottom right-hand corner is Ninajo Tarver, homecoming queen that year. On the opposite page is Sandra Poole and George Poland, the Barnwarming Queen and King and next to that is Peggy Reid, the 1961 May Queen. The candids on that page all come from the May events that year.