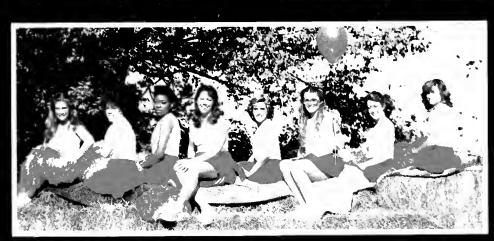

## ROYALTY OF 1961

The Royalty of 1961 came from three events very popular at that time: Homecoming, Barnwarming and the May events. On this page are some pictures from the 1961 Homecoming events. In the bottom right-hand corner is Ninajo Tarver, homecoming queen that year. On the opposite page is Sandra Poole and George Poland, the Barnwarming Queen and King and next to that is Peggy Reid, the 1961 May Queen. The candids on that page all come from the May events that year.