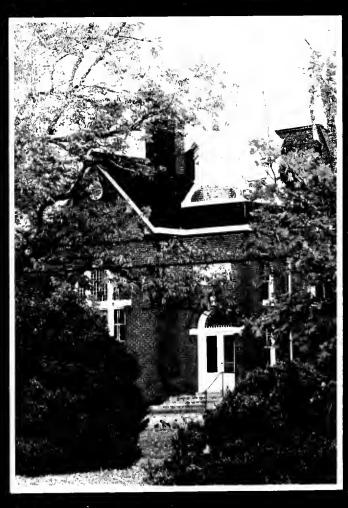

Maryville College. Its history surrounds us each and every day. These eight buildings, and Willard House on the title page, have been named part of a historic district in Maryville. Anderson is the oldest building on campus and was completed in 1870. Lamar Memorial Library, new the Center for Campus Ministry and formerly the Post Office, was completed in 1889. Willard House, also kin while the President's Residence, was completed in 1890. Fayerweather Science Hall was completed in 1901. The Ralph Max Lamar Memorial Hospital and Carnegie Hall were both completed in 1910. Pearson's Hall was also completed in 1910 with the third and fourth stories being added in 1912. The dining hall annex was finished in 1935. Construction on Thaw Hall was finished in 1922.