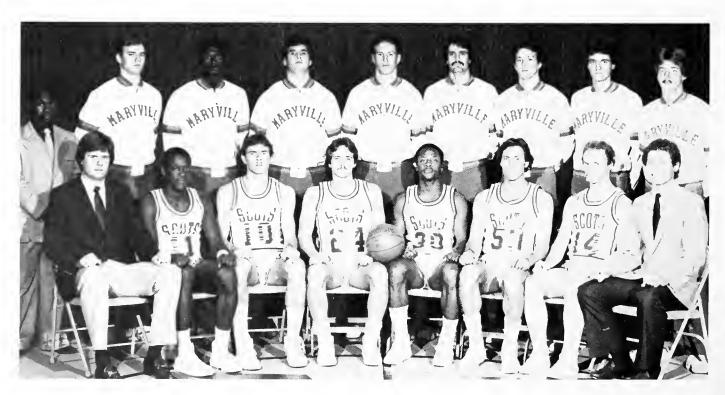

# MEN'S BASKETBALL

Standing: William Gipson, Tommy Swager, Tyrone Matthews, Larry Winter, Dan Kirkpatrick, Greg Gheen, Tom LaMasters, Raymond Burnette, Tom Bill Weston. Seated: Coach Randy Lambert, Walt Hardaway, T. R. Robinson, Bobby Rimmer, Andrew Baker, John Dunlap, Paul Mills, Assistant Coach Jeff Fancher.

Head Coach Randy Lambert

Senior - Greg Gheen

Senior - Andrew Baker

Senior - Tom Bill Weston

Captains - Greg Gheen and Andrew Baker