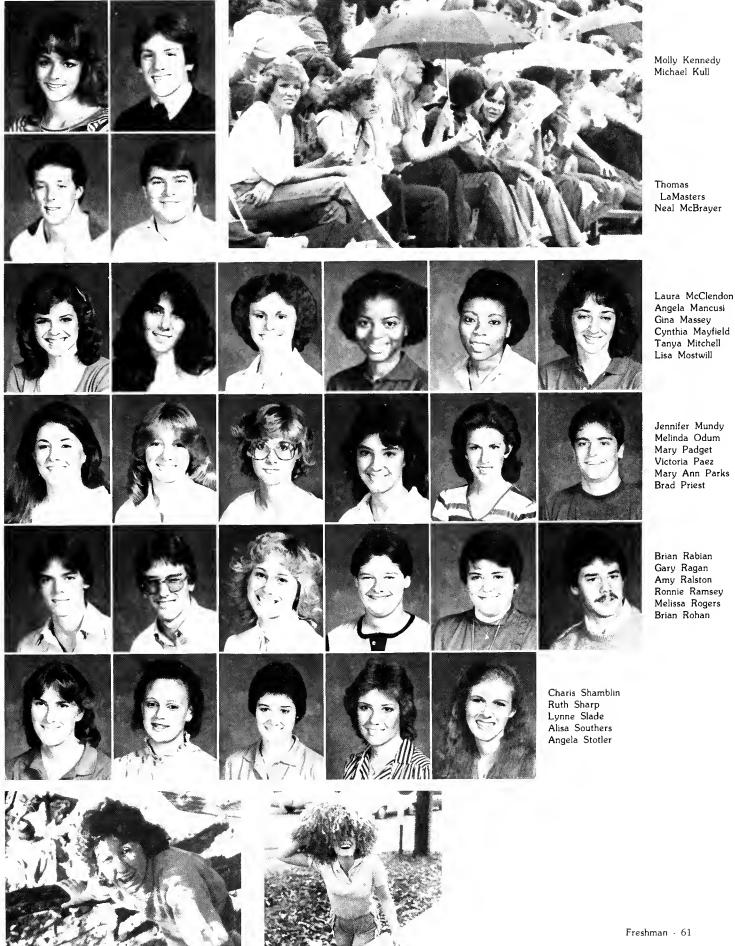

HOMECOMING QUEEN: Kathy Long

SENIOR: Beth Seiber escorted by Steve Ford

JUNIOR: Kim Hatfield escorted by David Kirkpatrick

SOPHOMORE: Adrienne Ramsey escorted by Robert Loray

FRESHMEN: Molly Kennedy escorted by Tom LaMasters

Left: Sophomores · Melissa Parks, Cathy Conklin, Helen Smith, Paula Walton, Melba Petree, Jeff Tickle. Above: Freshmen - Diane Bailey, Hubert Dixon, Neil McBrayer, Jeff Seagle, Bill Wallis, Steve Courtoy, Jeff Haven, Phil Finney, Jeff Goethe, David Sumner, Kevin Jenkins, Kim Allen, Stacey Davis, Penny Head, Amy Waggoner, Debbie Coles, Joan Furilla, Eleanor Woodfin, Laura McClendon, Eddie Forbes.

## FRESHMEN

Vice-President: Michael Kull, Sec.-Treas.: Eleanor Woodfin, President: Eddie Forbes.

Freshmen - 59

Abdallah Abukurah Kimberly Allen James Atchley Katheryn Ballent Laura Beale Anne Marie Beaman

Edward Forbes Jeffery Frazier Susan Fuhr Thomas Greer Deanna Hanle Kathy Harper

Dawn Harrell Roger Harwood Sharon Hight Charles Hunter Christopher Kauker Tracey Kaylor

Freshman - 61

David Sumner JoAnn Threlkeld Amy Waggoner Debbie Weaver Harold Wells Ruth Ann White Karen Williams Sherrie Williams Anthony Winrow Keith Winter Mark Womack Eleanor Woodfin Dawn Wright