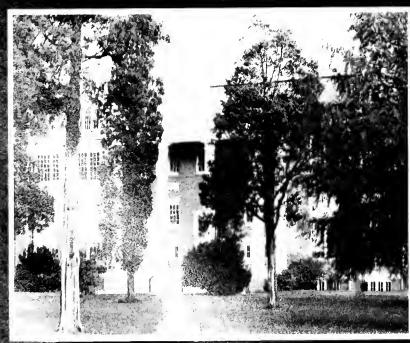

September, 1937

Maryville College began in 1902 in a small log cabin similar to the one depicted here. It was built by our founder, Issac Anderson and was closed in 1812. The Elizabeth Voorhes Memorial Chapel was built on campus in 1906 and was destroyed by fire in 1947. Baldwin Hall was a girls residence and was built in 1871. In 1968 it was removed from campus. The rest of the buildings should look familiar to you: Anderson, Lamar Memorial Library, Ralph Max Lamar Memorial Hospital, Carnegie, Thaw Hall, and at the bottom of this page - Willard.

Maryville College. Its history surrounds us each and every day. These eight buildings, and Willard House on the title page, have been named part of a historic district in Maryville. Anderson is the oldest building on campus and was completed in 1870. Lamar Memorial Library, new the Center for Campus Ministry and formerly the Post Office, was completed in 1889. Willard House, also kin while the President's Residence, was completed in 1890. Fayerweather Science Hall was completed in 1901. The Ralph Max Lamar Memorial Hospital and Carnegie Hall were both completed in 1910. Pearson's Hall was also completed in 1910 with the third and fourth stories being added in 1912. The dining hall annex was finished in 1935. Construction on Thaw Hall was finished in 1922.