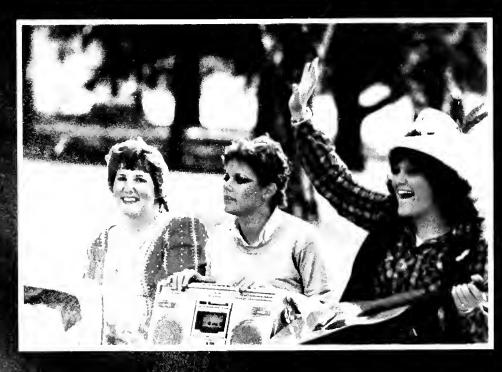

## ROYALTY OF 1961

The Royalty of 1961 came from three events very popular at that time: Homecoming, Barnwarming and the May events. On this page are some pictures from the 1961 Homecoming events. In the bottom right-hand corner is Ninajo Tarver, homecoming queen that year. On the opposite page is Sandra Poole and George Poland, the Barnwarming Queen and King and next to that is Peggy Reid, the 1961 May Queen. The candids on that page all come from the May events that year.