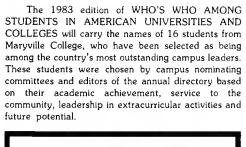

om Hudson, Kathy Blair, Sheryl Moore

Great Scots - 25



# PEARSONS





 $\label{eq:hall council: Jackie Dye, Kathy Walker, Sue Van Aken, Scarlett Carson, Simp Broughton, \\ Larry Winter.$ 





STAFF: Mari Jennings, Kathy Custer, Jeff Hayes, Wilma Coleman, Andrew Baker.



## **PLAYMAKERS**

First Row: Mark Beyer, Tom Hudson, Jeff Hayes. Second Row: Gloria Anaple, Kelly Fitzgerald, Beckie Haynes. Third Row: Jean Plant, Matt Cragle, Tommy Brown, Diane McDaniels. Fourth Row: Frank Fiore, Tracy DePue.

## **MESSIAH**



WHO'S WHO



William Bender Music



JoAnn Berretto Biology



Barbara Booker Businss and Economics



Scarlett Carson English



Rebecca Cole Biology



Frank Fiore History



Amy Grubbs Art



Jeffrey Hayes Religion



Rebecca Haynes Psychology



Michael Hester Biology





Carol Humphrey English



Masumi Mitsutomi English



Robin Rimmer Physical Education



Beth Sieber Psychology



Lisa Swisher English



Susan Van Aken Recreation

## PLAYHOUSE GOD'S FAVORITE

The fall production of Neil Simon's God's Favorite was directed by Don Thomas. The cast (right) included Pam Nelson, Charlie Parsons, Tom Hudson, Robert Ellis, Bryan McFarland, Jean Plant, Tommy Brown, and Kathy Long.







### FIDDLER ON THE ROOF



The cast of Fiddler On The Roof was under the direction of Kent Skinner (above left with Maelea Morrison). Center: Teresa Welch, Tracy DePue, Angela Kirby. Far right: Diane McDaniel, Karen Kotz, Gloria Anaple. Bottom: Bill Warren, Eric Greaser, Todd Fleming, Mark Beyer, David Edington, Gerald Burnette.





Aristophanes' Lysistrata has been select