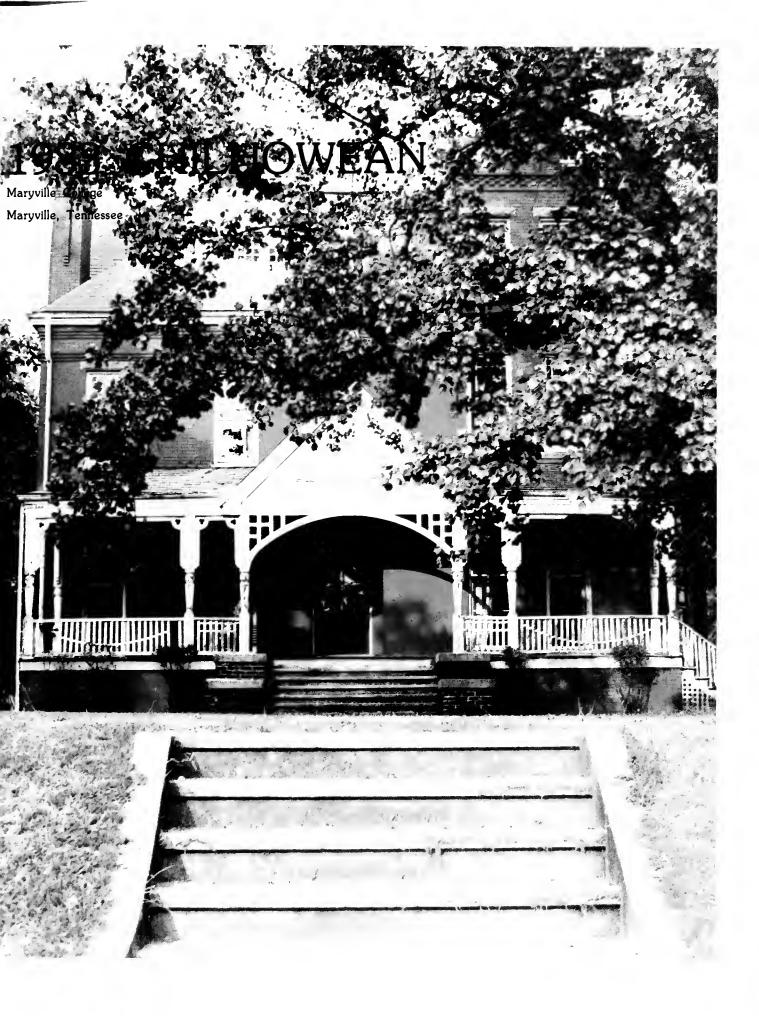

September, 1937

Maryville College began in 1902 in a small log cabin similar to the one depicted here. It was built by our founder, Issac Anderson and was closed in 1812. The Elizabeth Voorhes Memorial Chapel was built on campus in 1906 and was destroyed by fire in 1947. Baldwin Hall was a girls residence and was built in 1871. In 1968 it was removed from campus. The rest of the buildings should look familiar to you: Anderson, Lamar Memorial Library, Ralph Max Lamar Memorial Hospital, Carnegie, Thaw Hall, and at the bottom of this page - Willard.

Maryville College. Its history surrounds us each and every day. These eight buildings, and Willard House on the title page, have been named part of a historic district in Maryville. Anderson is the oldest building on campus and was completed in 1870. Lamar Memorial Library, new the Center for Campus Ministry and formerly the Post Office, was completed in 1889. Willard House, also kin while the President's Residence, was completed in 1890. Fayerweather Science Hall was completed in 1901. The Ralph Max Lamar Memorial Hospital and Carnegie Hall were both completed in 1910. Pearson's Hall was also completed in 1910 with the third and fourth stories being added in 1912. The dining hall annex was finished in 1935. Construction on Thaw Hall was finished in 1922.