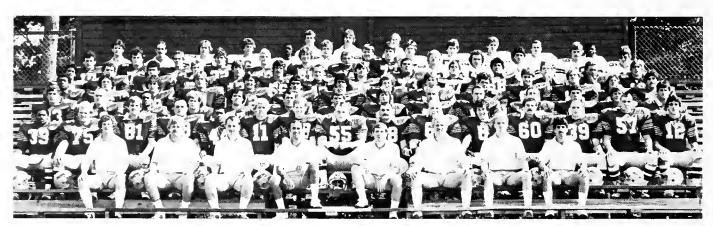

- Coach Ogden

COACHES: First Row: Mike Ledford, Art Ogden, Pat Muprhy. Second Row: Mike Wortman, Frank DeCamillis, Pat Ballard, Pat Dyer, Karl Bailey, Jack Grantham.

First Row: Mike Wortman, Karl Balley, Pat Ballard, Mike Ledford, Art Ogden, Pat Dyer, Pat Murphy, Frank Decamillis. Second Row: Donnie Sawyer, Vince Safatinos, Brian Tucker, Tony Mitchell, Mike Surrency, Pat O'Brian, Gene Wheatley, Alex Albert, Ed Belfi, Brian Shea, Bob McQuade, Doug Knight, Glen Katz, John Cockfield, Pat Moyer. Third Row: Mike Smicklas, Dan Bouch, Tony Winrow, Tommy Johnson, Terry Harmon, Bob Aucker, Jeff Sagle, Greg Hunt, Don Poeppel, Archie Poeppel, J. R. Parris, Todd Fugate, Jeff Lee, Tony Volkadav. Fourth Row: Mike Maddox, Charles Hazlett, Brian Pasley, Larry McMillan, Steve Courtoy, Pepe Prado, George Guida, Shannon O'Brien, John McLeod, John Elton, Bob Smith, Bob Deighton, Mike Shanon, Lindy Barile. Flith Row: Jose Feliu, Earl Stokes, Paul Anagnostis, Tommy Saiter, Brian McClellan, Jim Carr, Rich Roam, Don Weaver, Rob Robinson, Jeff Collins, Luis Luis, Barry Whitehead, Scott Dixon, Chris Johannsen. Sixth Row: Glem Humphries, Bobby Hinton, Ernie Stevens, Dave Clancy, Jeff Briggs, Tony Shrader, Matt Otto, Matt Axsom, Bubba Wells, Jeff Goethe, John Oliva, Mac Hooper, Gary Ragar. Seventh Row: Pat Foster, Don Kellar, Greg Garner, Scot Trodick, Fernando Hunter, Rocky Wyler, Wade Bruce, Ronnie Ramsey, Marty Carpenter, Kenny Wilson, Scott Cinnamon, Vernon Golden. Eighth Row: Kevin Jennings, Lance England, Sharon Woods.

Ed Belfi - Senior & Co-captain

Gene Wheatly - Senior & Co-captain

Archie Poeppel - Senior

Alex Albert - Senior & Co-captain