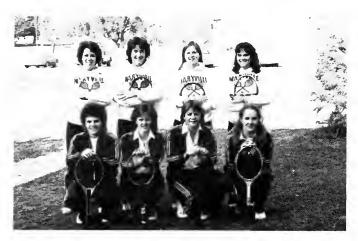

# WOMEN'S TENNIS

Kneeling: Kathy Balent, Leah Gross, Mari Jennings. Standing: Maria Jo Irwin, Sue Spence, Sharon Wood, Shelley Kingsbury.

Seniors: Shelley Kingsbury, Sharon Wood, Sue Spence.