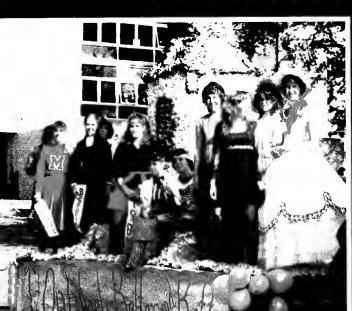

## ROYALTY OF 1961

The Royalty of 1961 came from three events very popular at that time: Homecoming, Barnwarming and the May events. On this page are some pictures from the 1961 Homecoming events. In the bottom right-hand corner is Ninajo Tarver, homecoming queen that year. On the opposite page is Sandra Poole and George Poland, the Barnwarming Queen and King and next to that is Peggy Reid, the 1961 May Queen. The candids on that page all come from the May events that year.

# THROUGH THE YEARS

SENIOR Kathy Long escorted by Bryan McFarland

COURT

SENIOR: Beckle Haynes escorted by Frank Fisch

SENIOR: Shelley Kingsbury escorted by Greg Driver

SENIOR Sheryl Moore escorted by Butch Varker

HOMECOMING QUEEN: Kathy Long

SENIOR: Beth Seiber escorted by Steve Ford

JUNIOR: Kim Hatfield escorted by David Kirkpatrick

SOPHOMORE: Adrienne Ramsey escorted by Robert Loray

FRESHMEN: Molly Kennedy escorted by Tom LaMasters