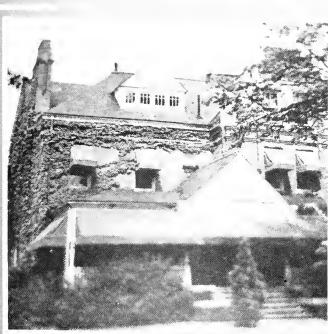

September, 1937

Maryville College began in 1902 in a small log cabin similar to the one depicted here. It was built by our founder, Issac Anderson and was closed in 1812. The Elizabeth Voorhes Memorial Chapel was built on campus in 1906 and was destroyed by fire in 1947. Baldwin Hall was a girls residence and was built in 1871. In 1968 it was removed from campus. The rest of the buildings should look familiar to you: Anderson, Lamar Memorial Library, Ralph Max Lamar Memorial Hospital, Carnegie, Thaw Hall, and at the bottom of this page - Willard.

Maryville College. Its history surrounds us each and every day. These eight buildings, and Willard House on the title page, have been named part of a historic district in Maryville. Anderson is the oldest building on campus and was completed in 1870. Lamar Memorial Library, new the Center for Campus Ministry and formerly the Post Office, was completed in 1889. Willard House, also kin while the President's Residence, was completed in 1890. Fayerweather Science Hall was completed in 1901. The Ralph Max Lamar Memorial Hospital and Carnegie Hall were both completed in 1910. Pearson's Hall was also completed in 1910 with the third and fourth stories being added in 1912. The dining hall annex was finished in 1935. Construction on Thaw Hall was finished in 1922.