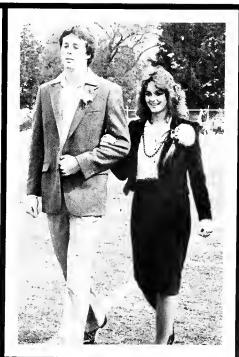

## ROYALTY OF 1961

The Royalty of 1961 came from three events very popular at that time: Homecoming, Barnwarming and the May events. On this page are some pictures from the 1961 Homecoming events. In the bottom right-hand corner is Ninajo Tarver, homecoming queen that year. On the opposite page is Sandra Poole and George Poland, the Barnwarming Queen and King and next to that is Peggy Reid, the 1961 May Queen. The candids on that page all come from the May events that year.