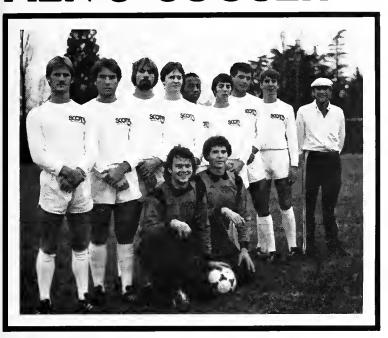

# MEN'S SOCCER

First Row: Eric Deziel, Dave Buck. Second Row: David Raulerson, Frank Macy, Chris Laisy, Ken Davidson, Rethabile Masilo, Charlie Gumula, Fahed Shawwa, Greg Hosler, Gary Leventhal.

#### 1982 SOCCER SCHEDULE

| WE | OPPONENT            | THEY |
|----|---------------------|------|
|    |                     |      |
| 0  | Longwood College    | 9    |
| 0  | Eastern Mennonite   | 9    |
| 0  | Tusculum College    | 3    |
| 0  | Roanoke College     | 2    |
| 1  | Hampden-Sydney      | 17   |
| 2  | Washington and Lee  | 7    |
| 4  | King College        | 0    |
| 1  | Tennessee Tech      | 3    |
| 1  | Covenant College    | 3    |
| 3  | Sanford University  | 2    |
| 1  | Catholic University | 2    |
| 2  | Kings College       | 2    |
| 1  | Lynchburg College   | 2    |