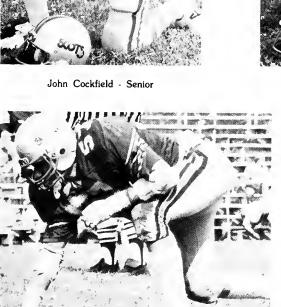

- Coach Ogden

COACHES: First Row: Mike Ledford, Art Ogden, Pat Muprhy. Second Row: Mike Wortman, Frank DeCamillis, Pat Ballard, Pat Dyer, Karl Bailey, Jack Grantham.

First Row: Mike Wortman, Karl Balley, Pat Ballard, Mike Ledford, Art Ogden, Pat Dyer, Pat Murphy, Frank Decamillis. Second Row: Donnie Sawyer, Vince Safatinos, Brian Tucker, Tony Mitchell, Mike Surrency, Pat O'Brian, Gene Wheatley, Alex Albert, Ed Belfi, Brian Shea, Bob McQuade, Doug Knight, Glen Katz, John Cockfield, Pat Moyer. Third Row: Mike Smicklas, Dan Bouch, Tony Winrow, Tommy Johnson, Terry Harmon, Bob Aucker, Jeff Sagle, Greg Hunt, Don Poeppel, Archie Poeppel, J. R. Parris, Todd Fugate, Jeff Lee, Tony Volkadav. Fourth Row: Mike Maddox, Charles Hazlett, Brian Pasley, Larry McMillan, Steve Courtoy, Pepe Prado, George Guida, Shannon O'Brien, John McLeod, John Elton, Bob Smith, Bob Deighton, Mike Shanon, Lindy Barile. Flith Row: Jose Feliu, Earl Stokes, Paul Anagnostis, Tommy Saiter, Brian McClellan, Jim Carr, Rich Roam, Don Weaver, Rob Robinson, Jeff Collins, Luis Luis, Barry Whitehead, Scott Dixon, Chris Johannsen. Sixth Row: Glem Humphries, Bobby Hinton, Ernie Stevens, Dave Clancy, Jeff Briggs, Tony Shrader, Matt Otto, Matt Axsom, Bubba Wells, Jeff Goethe, John Oliva, Mac Hooper, Gary Ragar. Seventh Row: Pat Foster, Don Kellar, Greg Garner, Scot Trodick, Fernando Hunter, Rocky Wyler, Wade Bruce, Ronnie Ramsey, Marty Carpenter, Kenny Wilson, Scott Cinnamon, Vernon Golden. Eighth Row: Kevin Jennings, Lance England, Sharon Woods.

### MEN'S TENNIS

Kneeling: Robert Collier, David Clancy, David Raulerson, Jerry Vagnier, Randy Shackleford. Standing: Kevin Green, Scott Dickson, Jim Kidder, John Cockfield.