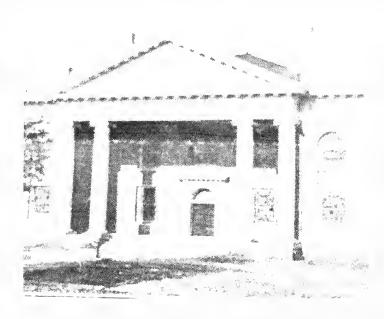

September, 1937

Maryville College began in 1902 in a small log cabin similar to the one depicted here. It was built by our founder, Issac Anderson and was closed in 1812. The Elizabeth Voorhes Memorial Chapel was built on campus in 1906 and was destroyed by fire in 1947. Baldwin Hall was a girls residence and was built in 1871. In 1968 it was removed from campus. The rest of the buildings should look familiar to you: Anderson, Lamar Memorial Library, Ralph Max Lamar Memorial Hospital, Carnegie, Thaw Hall, and at the bottom of this page - Willard.

Maryville College. Its history surrounds us each and every day. These eight buildings, and Willard House on the title page, have been named part of a historic district in Maryville. Anderson is the oldest building on campus and was completed in 1870. Lamar Memorial Library, new the Center for Campus Ministry and formerly the Post Office, was completed in 1889. Willard House, also kin while the President's Residence, was completed in 1890. Fayerweather Science Hall was completed in 1901. The Ralph Max Lamar Memorial Hospital and Carnegie Hall were both completed in 1910. Pearson's Hall was also completed in 1910 with the third and fourth stories being added in 1912. The dining hall annex was finished in 1935. Construction on Thaw Hall was finished in 1922.