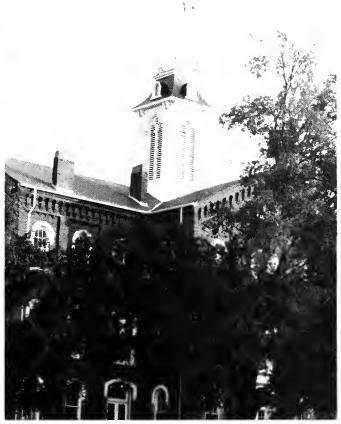

September, 1937

Maryville College began in 1902 in a small log cabin similar to the one depicted here. It was built by our founder, Issac Anderson and was closed in 1812. The Elizabeth Voorhes Memorial Chapel was built on campus in 1906 and was destroyed by fire in 1947. Baldwin Hall was a girls residence and was built in 1871. In 1968 it was removed from campus. The rest of the buildings should look familiar to you: Anderson, Lamar Memorial Library, Ralph Max Lamar Memorial Hospital, Carnegie, Thaw Hall, and at the bottom of this page - Willard.

Maryville College. Its history surrounds us each and every day. These eight buildings, and Willard House on the title page, have been named part of a historic district in Maryville. Anderson is the oldest building on campus and was completed in 1870. Lamar Memorial Library, new the Center for Campus Ministry and formerly the Post Office, was completed in 1889. Willard House, also kin while the President's Residence, was completed in 1890. Fayerweather Science Hall was completed in 1901. The Ralph Max Lamar Memorial Hospital and Carnegie Hall were both completed in 1910. Pearson's Hall was also completed in 1910 with the third and fourth stories being added in 1912. The dining hall annex was finished in 1935. Construction on Thaw Hall was finished in 1922.