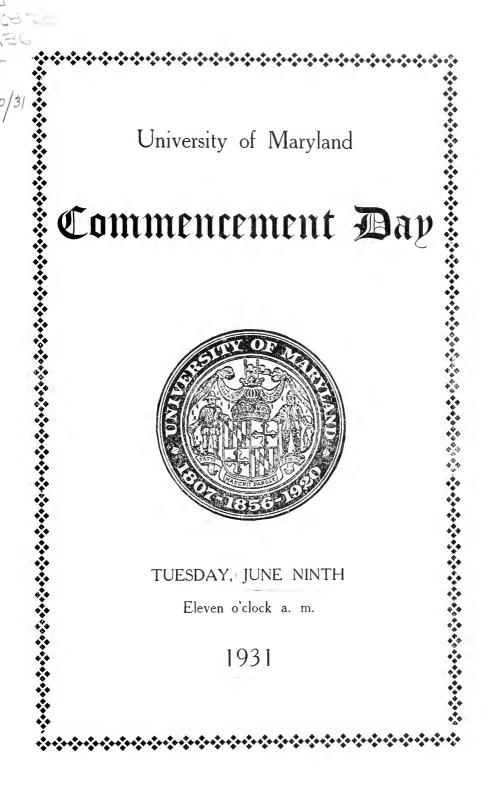

# Order of Exercises

# 

| Marche et Cortege From "La Reine de Saba"Gounod<br>University Orchestra                          |
|--------------------------------------------------------------------------------------------------|
| Invocation Rev. Herman McKay<br>Washington, D. C.                                                |
| Reverie Arthur<br>University Orchestra                                                           |
| Address—<br>His Excellency, Albert C. Ritchie, Governor of Maryland                              |
| Presentation of Diplomas, Military Commissions, Medals and<br>PrizesPresident Raymond A. Pearson |
| Announcements                                                                                    |
| Benediction                                                                                      |
| Marche MilitaireSchubert<br>University Orchestra                                                 |