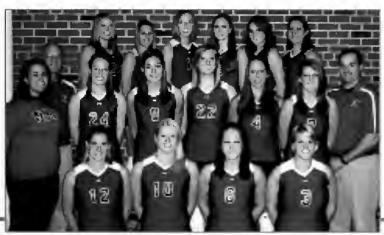

### VOLLEYBALL

The Blue Jays had their eyes set on a fourth-consecutive trip to the Commonwealth Conference this season. Having won their first conference crown in 2007, but losing the title last year, the girls were ready to take another run at the championships. The Elizabethtown College volleyball team opened up their regular season with four consecutive wins, and closed the season with a pair of victories giving them a 19-9 record overall. In the teams match against Lycoming College the Blue Jays locked in the Commonwealth Conference playoff with their 3-1 win. The

team then dominated Messiah College in

the Commonwealth Conference volleyball semifinals. Lebanon Valley College, however, defeated Elizabethtown College at the Commonwealth Conference volleyball championships. The Blue Jays finished their season 20-10 overall, and placed second in the Commonwealth Conference with a 6-1 record. As for the players, senior Kayla Deats, middle hitter, was named to the American Volleyball coaches Association All-Mid-Atlantic Region team. She was also selected to the All-Commonwealth Conference team, along with three other Blue Jays.

## LEAR ME

"This year we got to experience many different things, trip to Puerto Rico, Dig Pink Game with Debi, and many honored players. Our team was individually talented and team oriented Coming in 2nd was one of the biggest disappointments we could have faced, but it is definitely not our only memory of our 2009 season. The Blue Jay volleyball team will always continue to Work Hard and Have Fun"

Paige Tanner, Sr.

Franklin & Marshall
York
AcDaniel
Muhlenburg
Gettysburg

Crystal Agnew, Sheri Hihn, Molly Northway, Megan Kenneweq, Kathy Perry, Kayla Timmer, Andrea Weaver, Holly Bubb, Kayla Deats, Paige Tanner, Katie Gantz, Kelsey Hayes, Amanda Ritchey, Linsay Palm, Kara Burkholder

Coaches: Randall Kreider, Gary Kreider, Debi Murray