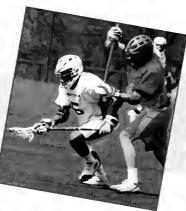

### ACROSSE

For the first time in the program's nine-year history, the Elizabethtown College men's lacrosse team received votes in the United States Intercollegiate Lacrosse Association Division III Coaches Poll. But this wasn't the only highlight of the men's season. In the team's game against Alvernia they set a school record of seven consecutive victories with their 18-2 win. The men earned the top seed in their respective tournament after winning their regular season championship and claiming their first-ever first-place finish. Unfortunately Widener beat out the Blue Jays in the MAC Semifinals with an 8-5 victory. Senior attack Aaron Weber, however,

was named The Middle Atlantic Conference Player of the Year in men's lacrosse. Weber was joined on the first team by midfield Jon Day and defender Chris Day while junior long-stick midfielder Mike Kenneally was a second-team selection. Weber was also named honorable mention Division III All-America as well as a Scholar All-American by the United States Intercollegiate Lacrosse Association. He holds the program single season record for goals, assists and points. Weber scored at least one point in 60 of his 61 career games. The Blue Jays finished their season with 12-4 overall and 10-1 in the MAC.