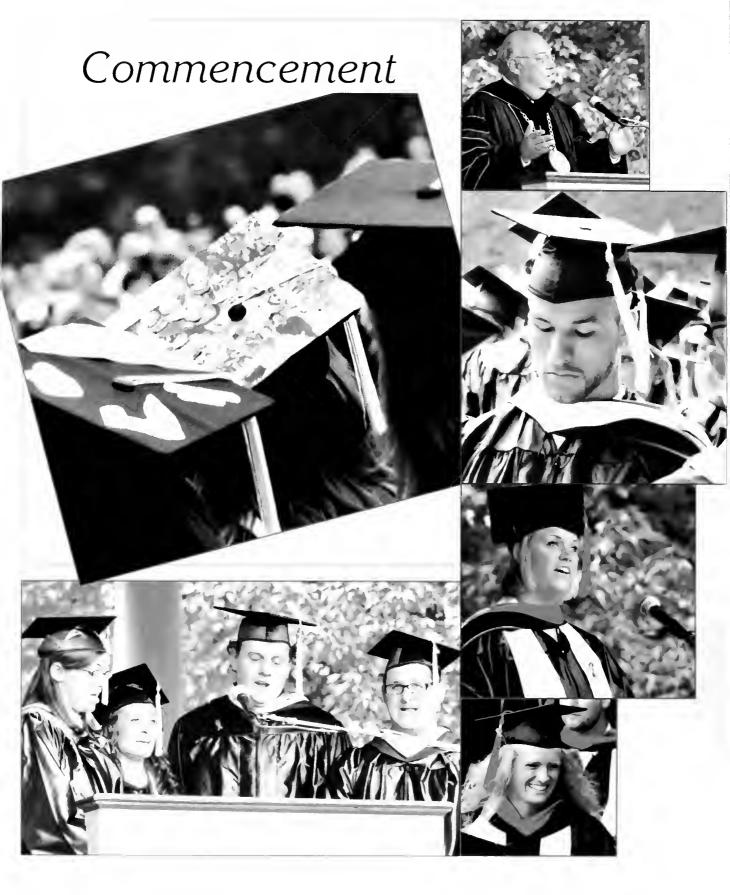

#### Commencement

Elizabethtown College held its 107th Commencement ceremony on Saturday, May 22, 2010. The College proudly presented 513 students who completed the necessary

completed the requirements to receive a degree. These students represented almost 20 majors and 80 minors and concentrations. Several graduates

met the requirements to be inducted into one of the institution's honoraries.

This year, 20 graduates were members of the Elizabethtown College Honors Program. About 67 international and study abroad students stood among our graduates wearing multi-

colored sashes that represented the approximately 24 countries that they called home or were a location in which they studied.

This year's proceedings were led by Grand Marshal

Thomas R. Leap '74 and Marshal Christina A. Bucher '75. President Theodore E. Long and Provost and Senior Vice President Susan

Traverso conferred the degrees. The 2010 Commencement Address was given by Michael L. Lomax, President and Chief Executive Officer of UNCF. Also in attendance at this year's Commencement Ceremony was the graduating class of 1960. These members celebrated their 50th reunion at the ceremony.