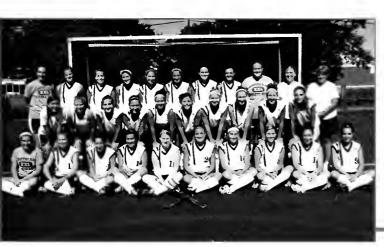

Steph Smith, Kelly Van Clief, Caitlin Grimes, Ali Cavanaugh, Linsey Fasold, Meg Cassels, Brenna Noon, Katy Boone, Casev Fletcher, Amara Dell, Kelly Clayton, Smantha Redles, Jackie Macharsky, Erin Meanix, Caitlin Smith, Melanie Hartman, Julie Foster, Jill Patrick, Brittany Mathews, Martina White, Nadine Yunginger, Samantha Earle, Liz DeMatteis, Ashley Wukitsch, Abby Beykirch, Aimee Stango, Liz Hannegan, Lindy Hamp

Coaches: Brandy Michael '04, Cindy Telenko, Monica Hockenbrock, Megan Angstadt '09

TEAM ROSTER

Elizabethtown College golf team opened their spring portion of its 2009-10 season by tying for second place at the York College Spring Invitational. The golf team went on to host the Blue Jay Classic, where they finished seventh out of 12 teams. At the Susquehanna University Invitational the men finished third out of 12 teams. The Elizabethtown College Blue Jays went on to finish third out of eight teams at the Commonwealth Conference Men's Golf