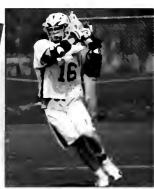

### ACROSSE

For the first time in the program's nine-year history, the Elizabethtown College men's lacrosse team received votes in the United States Intercollegiate Lacrosse Association Division III Coaches Poll. But this wasn't the only highlight of the men's season. In the team's game against Alvernia they set a school record of seven consecutive victories with their 18-2 win. The men earned the top seed in their respective tournament after winning their regular season championship and claiming their first-ever first-place finish. Unfortunately Widener beat out the Blue Jays in the MAC Semifinals with an 8-5 victory. Senior attack Aaron Weber, however,

was named The Middle Atlantic Conference Player of the Year in men's lacrosse. Weber was joined on the first team by midfield Jon Day and defender Chris Day while junior long-stick midfielder Mike Kenneally was a second-team selection. Weber was also named honorable mention Division III All-America as well as a Scholar All-American by the United States Intercollegiate Lacrosse Association. He holds the program single season record for goals, assists and points. Weber scored at least one point in 60 of his 61 career games. The Blue Jays finished their season with 12-4 overall and 10-1 in the MAC.