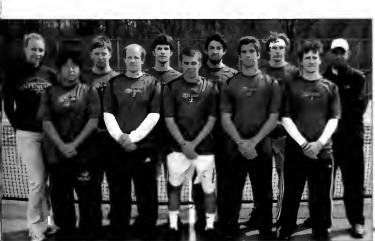

### TENNIS

The 2009-2010 Women's Tennis team dominated the Commonwealth Conference this season. In their season opener against Arcadia University, the Blue lays beat the Knights 8-1. Following their season opener, the team won the next five matches, giving them a record of 6-0. The Lady Jays continued this success throughout the rest of their regular season. In fact, the team swept seven of their 17 regular season matches beating out teams like Messiah, Albright, and Lycoming, among others. In the postseason, the team shut out Alvernia University to earn them a spot in the Commonwealth Conference Championships against Lebanon Valley College. The Lady Jays were able to edge LVC and sweep them 5-0, earning them their fourth Commonwealth Conference title in the past six years. Seniors Jess Russell and Emily Swarr shared the tournament Most Valuable Player honors. With the win, Elizabethtown earns an automatic bid to the NCAA Division III Women's Tennis Championships. The team, however, lost the first round to Johns Hopkins University. Ending the season with an overall record of 15-5 and a Conference record of 6-0, five players earned All-Conference honors, Head Coach Matt Helsel was named Coach of the Year and first year Allison Burkhardt was honored as Rookie of the Year. Burkhardt also earned first team honors along with seniors Jess Russell and Emily Swarr, while first years Kristi Noecker and Madison Pipkin were second-team selections. This is Coach Helsels fifth time being Coach of the Year in the past eight years.

Allison Burkhardt, Stephanie Ellwood, Alena Marani, Kristi Noecker, Madison Pipkin, Sarah Poulle, Jess Russell, Emily Swarr

Coaches: Matt Helsel '07, Jess Long