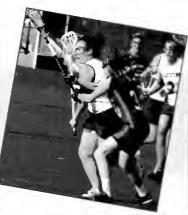

#### ACROSSE

Elizabethtown women's Lacrosse team lost their team's top three scorers from last season (to graduation) and three starters from this year's squad (to injury). Despite this, they finished their season on a high note this season. Overall the girls finished 16-5 in the season and had an undefeated record of 12-0 in the Middle Atlantic Conference. One of their biggest accomplishments was placing first in the MAC, their first MAC championship in program history. The Blue Jays made their first appearance in the NCAA Division III tournament. The girls played against Washington & Lee University in the first round game where they pulled out a 13-12 win, before being eliminated by the University of Mary Washington in the second round. The team was ranked 18th in the final Intercollegiate Women's Lacrosse Coaches Association Division III Poll, The Blue Jays coach Mike Faith was honored after guiding the girls to their first conference championship

by being named Coach of the Year for the second time in his career. Individual honors were also given to several of the players on the team. Senior attack Stephanie Kreis was named Middle Atlantic Conference Player of the Year. And six other girls were also honored as All-Conference selections, including midfielder Katie Caprinolo, defender Alexis Morris, attack Megan Byrnes, midfielder Meg Cassels, defender Anna Meerbach, and midfielder Sarah Cullinan. Four of these girls were also named to the Intercollegiate Women's Lacrosse Coaches Association All-Metro region team, including Cullinan, Caprinolo, Morris, and Kreis. Caprinolo also received another honor, being named a third-team All-America by the Intercollegiate Women's Lacrosse Coaches Association, along with Morris who was named third-team All-America by womenslacrosse. com. Morris also earned a spot on the All-Rookie Squad.