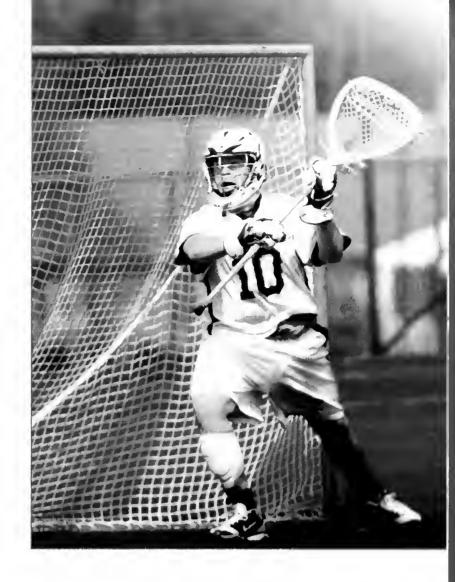

### ACROSSE

For the first time in the program's nine-year history, the Elizabethtown College men's lacrosse team received votes in the United States Intercollegiate Lacrosse Association Division III Coaches Poll. But this wasn't the only highlight of the men's season. In the team's game against Alvernia they set a school record of seven consecutive victories with their 18-2 win. The men earned the top seed in their respective tournament after winning their regular season championship and claiming their first-ever first-place finish. Unfortunately Widener beat out the Blue Jays in the MAC Semifinals with an 8-5 victory. Senior attack Aaron Weber, however,

was named The Middle Atlantic Conference Player of the Year in men's lacrosse. Weber was joined on the first team by midfield Jon Day and defender Chris Day while junior long-stick midfielder Mike Kenneally was a second-team selection. Weber was also named honorable mention Division III All-America as well as a Scholar All-American by the United States Intercollegiate Lacrosse Association. He holds the program single season record for goals, assists and points. Weber scored at least one point in 60 of his 61 career games. The Blue Jays finished their season with 12-4 overall and 10-1 in the MAC.