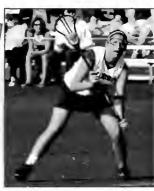

#### ACROSSE

Elizabethtown women's Lacrosse team lost their team's top three scorers from last season (to graduation) and three starters from this year's squad (to injury). Despite this, they finished their season on a high note this season. Overall the girls finished 16-5 in the season and had an undefeated record of 12-0 in the Middle Atlantic Conference. One of their biggest accomplishments was placing first in the MAC, their first MAC championship in program history. The Blue Jays made their first appearance in the NCAA Division III tournament. The girls played against Washington & Lee University in the first round game where they pulled out a 13-12 win, before being eliminated by the University of Mary Washington in the second round. The team was ranked 18th in the final Intercollegiate Women's Lacrosse Coaches Association Division III Poll, The Blue Jays coach Mike Faith was honored after guiding the girls to their first conference championship

by being named Coach of the Year for the second time in his career. Individual honors were also given to several of the players on the team. Senior attack Stephanie Kreis was named Middle Atlantic Conference Player of the Year. And six other girls were also honored as All-Conference selections, including midfielder Katie Caprinolo, defender Alexis Morris, attack Megan Byrnes, midfielder Meg Cassels, defender Anna Meerbach, and midfielder Sarah Cullinan. Four of these girls were also named to the Intercollegiate Women's Lacrosse Coaches Association All-Metro region team, including Cullinan, Caprinolo, Morris, and Kreis. Caprinolo also received another honor, being named a third-team All-America by the Intercollegiate Women's Lacrosse Coaches Association, along with Morris who was named third-team All-America by womenslacrosse. com. Morris also earned a spot on the All-Rookie Squad.