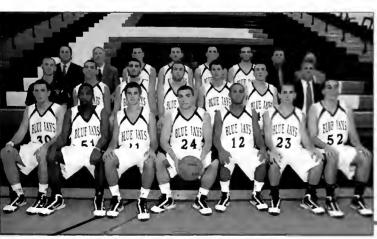

### BASKETBALL

This year the men's basketball team at Elizabethtown College performed well. Despite a disappointing opener where they lost to Manhattanville College 73-63, they ended the season with a 16-9 record. They also secured fourth place in the Commonwealth conference this year. Senior Mike Church and junior Keith Fogel helped greatly in contributing to the team's achievements. Church, the lead scorer on the team, averaged 15.3 points a game while Fogel came in a close second at 14 points a game. Church and Fogel were both named All-

Commonwealth Conference, with Church as first pick and Fogel as second. Over the course of the season the Blue Jays defeated teams like Messiah College, the University of Scranton, Lebanon Valley College, and Widener University. Other seniors on the team include Chris Jones, Andrew Corrigan, and Josh Houseal. The head coach this year was Bob Schlosser, who has coached the team for the past 20 years. Assistant coaches included Barry Acker, Justin Edwards, Charlie Bowen, and Ken Howard.

Mike Church, Joe Flanagan, Keith Fogel, Chris Jones, Mark Vogel, Kyle McConnell, Andrew Corrigan, Ben Cable, Josh Houseal, Brian Allport, Matt Brown, Brady Haughney, Bryan Harrity, Travis Mettler, Dan Silver

Coaches: Bob Schlosser, Barry Acker, Justin Edwards '02, Charlie Bowen, Ken Howard