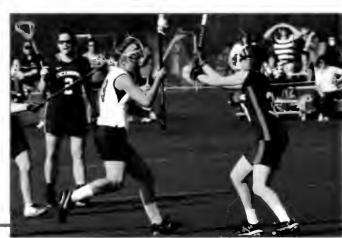

### ACROSSE

For the first time in the program's nine-year history, the Elizabethtown College men's lacrosse team received votes in the United States Intercollegiate Lacrosse Association Division III Coaches Poll. But this wasn't the only highlight of the men's season. In the team's game against Alvernia they set a school record of seven consecutive victories with their 18-2 win. The men earned the top seed in their respective tournament after winning their regular season championship and claiming their first-ever first-place finish. Unfortunately Widener beat out the Blue Jays in the MAC Semifinals with an 8-5 victory. Senior attack Aaron Weber, however,

was named The Middle Atlantic Conference Player of the Year in men's lacrosse. Weber was joined on the first team by midfield Jon Day and defender Chris Day while junior long-stick midfielder Mike Kenneally was a second-team selection. Weber was also named honorable mention Division III All-America as well as a Scholar All-American by the United States Intercollegiate Lacrosse Association. He holds the program single season record for goals, assists and points. Weber scored at least one point in 60 of his 61 career games. The Blue Jays finished their season with 12-4 overall and 10-1 in the MAC.