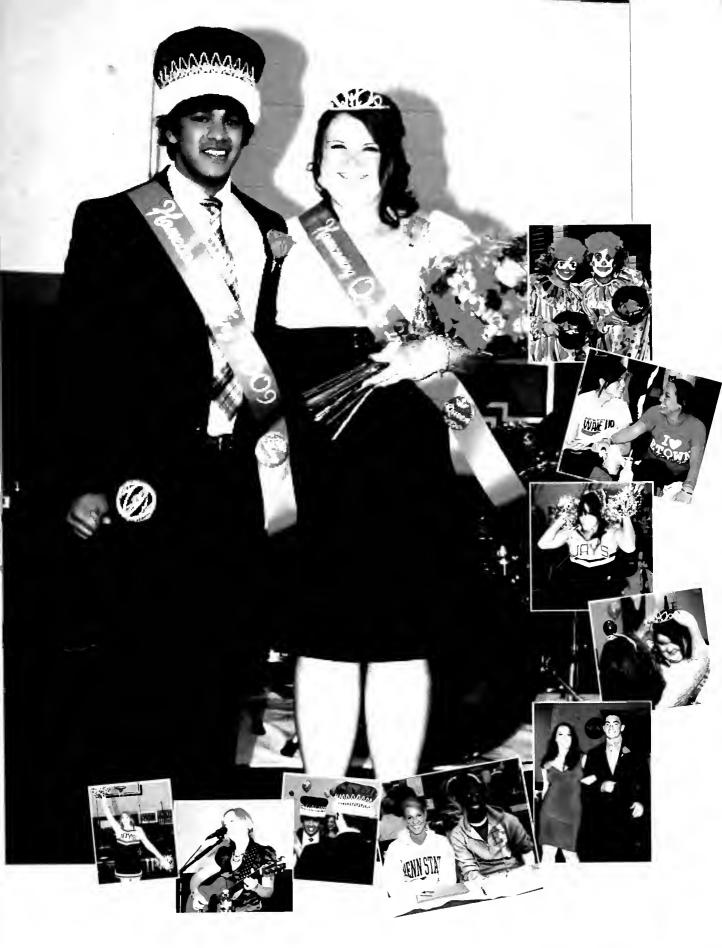

## home coming

As rain poured down on Friday, October 16th, students became disappointed in hearing that the annual homecoming parade was going to be canceled. The rain, however, didn't stop students, parents, and alumni from enjoying all of the other homecoming festivities. Mad Cow performers kicked off the weekend with their homecoming improv show. Although the parade was canceled, the floats that students worked hard on were still judged at the Elizabethtown Fairgrounds on Saturday morning The Homecoming fair originally planned for outside on Brinser Field was moved inside to Thompson Gymnasium where different clubs on campus sold food, t-shirts, arts, crafts and everything you could think of. The Valerie Nicole Band and For the Greater Good still performed the Homecoming

was also moved into the Gymnasium. During the intermission of the Alumni Concert, The Homecoming Court presentation and announcement took place. Nick Andrews and Katy Kauffman were proclaimed Homecoming King and Queen. The Homecoming float winner was also announced and the Class of 2010 was the winner. Unfortunately, the rain canceled many of the sporting events that had been planned for the weekend. But students danced their way into the last day of Homecoming weekend at the student Homecoming dance sponsored by the Elizabethtown College Alumni Association. To wrap up the weekends activities, magician Craig Karges performed a mind-blowing show for families in the KAV, as they enjoyed lunch. Despite the rainy weekend, students, parents and alumni alike, still came out to enjoy all of the Homecoming festivities.