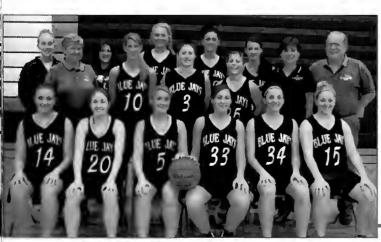

### FIELD HOCKEY

hold onto this success into the end of the

season. The team landed a spot in the Commonwealth conference semifinals, and lost to Lebanon Valley by a score of 1-5. Four players on the Lady Jays were named to the All-Commonwealth Conference field hockey team. Senior Caitlin Smith and Junior Julie Foster both received first-team selections while seniors Brenna Noon and Liz Hannegan received second-team selections. Both the Lady Jays and new head coach Brandy Michael hope to capitalize on their success this season and bring home a title next season.

Steph Smith, Kelly Van Clief, Caitlin Grimes, Ali Cavanaugh, Linsey Fasold, Meg Cassels, Brenna Noon, Katy Boone, Casev Fletcher, Amara Dell, Kelly Clayton, Smantha Redles, Jackie Macharsky, Erin Meanix, Caitlin Smith, Melanie Hartman, Julie Foster, Jill Patrick, Brittany Mathews, Martina White, Nadine Yunginger, Samantha Earle, Liz DeMatteis, Ashley Wukitsch, Abby Beykirch, Aimee Stango, Liz Hannegan, Lindy Hamp

Coaches: Brandy Michael '04, Cindy Telenko, Monica Hockenbrock, Megan Angstadt '09

TEAM ROSTER

Elizabethtown College golf team opened their spring portion of its 2009-10 season by tying for second place at the York College Spring Invitational. The golf team went on to host the Blue Jay Classic, where they finished seventh out of 12 teams. At the Susquehanna University Invitational the men finished third out of 12 teams. The Elizabethtown College Blue Jays went on to finish third out of eight teams at the Commonwealth Conference Men's Golf