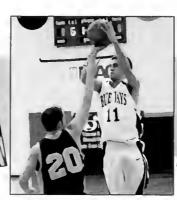

### BASKETBALL

This year the men's basketball team at Elizabethtown College performed well. Despite a disappointing opener where they lost to Manhattanville College 73-63, they ended the season with a 16-9 record. They also secured fourth place in the Commonwealth conference this year. Senior Mike Church and junior Keith Fogel helped greatly in contributing to the team's achievements. Church, the lead scorer on the team, averaged 15.3 points a game while Fogel came in a close second at 14 points a game. Church and Fogel were both named All-

Commonwealth Conference, with Church as first pick and Fogel as second. Over the course of the season the Blue Jays defeated teams like Messiah College, the University of Scranton, Lebanon Valley College, and Widener University. Other seniors on the team include Chris Jones, Andrew Corrigan, and Josh Houseal. The head coach this year was Bob Schlosser, who has coached the team for the past 20 years. Assistant coaches included Barry Acker, Justin Edwards, Charlie Bowen, and Ken Howard.