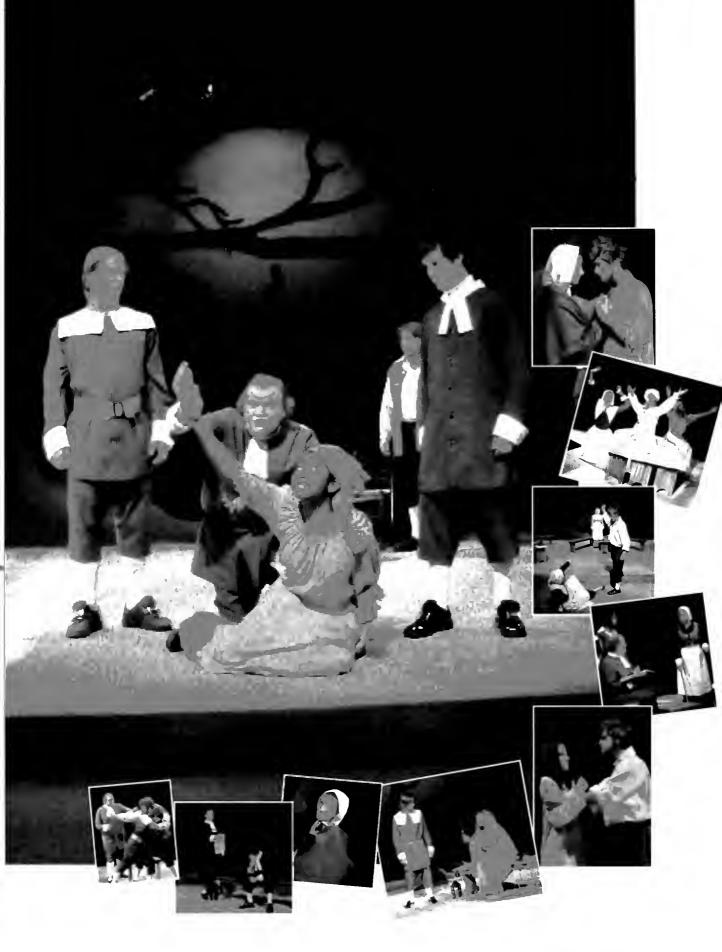

### the crucible

Elizabethtown Colleges final show of the 2009-2010 school year was The Crucible. The play opened Thursday, April 22nd. The show was an emotional roller coaster for all the cast members and required them to put a great deal of heart into it. The Crucible tells the grim tale of the citizens of Salem during the infamous witch trials. It all starts out with Reverend Parriss, played by senior Stephen McGonigle, daugther Betty falling ill, after her father discovers her and her friends dancing in the woods. Reverend Hale, junior Peter Starr, comes to town to determine whether or not the sickness is caused by witchcraft. After some trickery by the leader of the girls, Abigail Williams, played by junior Emily Knitter, he decides that the devil is in the accusa-Salem and

to fly. The audience learns that Abigail has had an affair with the married John Proctor, played by senior Ian Pape, and that she hopes to use the witch trials to kill his wife Elizabeth, senior Emily Grove. John and his friends must try to convince the town that the girls' are liars in order to save their wives and friends. The playwright, Arthur Miller, uses this piece to show the audience the danger of a witch hunt, not only in puritan times but today as well. He specifically meant to draw a parallel between the play and the McCarthy trials that were being conducted at the time it was written, but as the director for Etowns particular production, Terry Mastrobuono, believes the lesson is still prevalent to this day. Set design was done by Tom Hackman. This was his last show at Elizabethtown College.