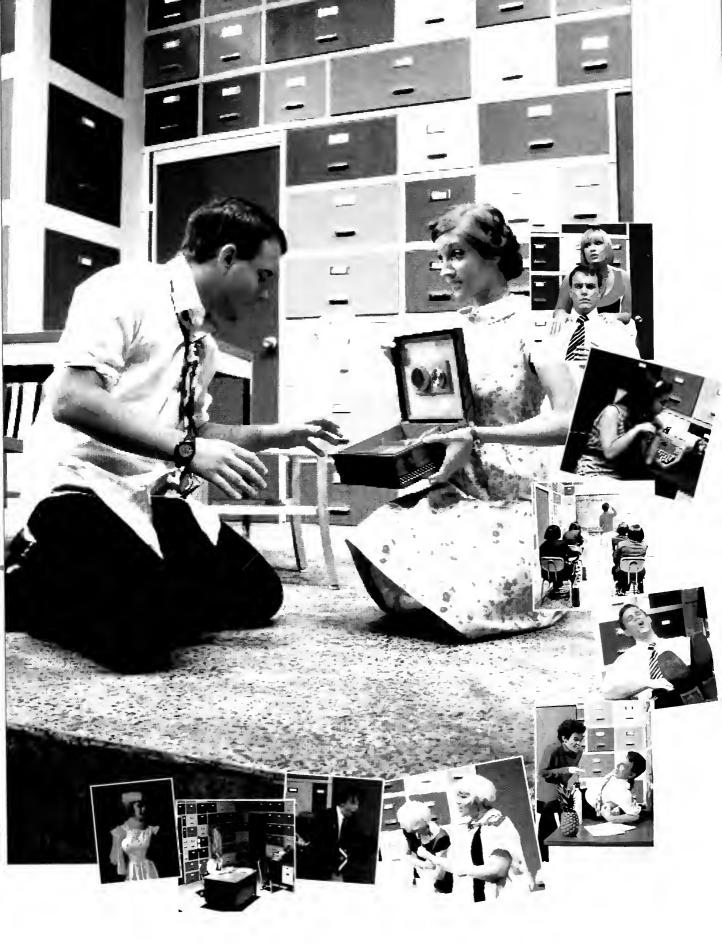

### the memorandum

This year's fall production at Elizabethtown College was The Memorandum. This play was written by Vaclav Havel and translated by Paul Wilson, Havel hailed from Czechoslovakia and has written many plays, but he was also a politician. He wrote the Memorandum in 1965, after realizing how absurd communism was. He wrote this piece to satirize what he and many others saw as an incredibly flawed political system. The play follows the plight of Andrew Gross, the head of a large, unnamed corporation, portrayed by freshman Ethan Shearer, as he tries to rid his company of a strange new artificial language called Ptydepe. However, his rival Balas, senior lan Pape, step ahead of always seems to be one desperately him. Gross

derstand the state of affairs within his own company, but he meets resistance at every turn and finds ridiculous rules that keep him from accomplishing anything. Overall the play is very mechanical and very repetitive, and this is often illustrated in the characters themselves, as well as in this particular productions set design, which featured a spinning stage. The main theme of the play centers around humanity. Other Elizabethtown students that performed in the production and added to the confusion and silliness of the plot include seniors Rachel Witkovsky, and Chloe Beveridge, junior Emily Knitter, sophomores Laura Robbins and Rachel Saul, and first year Kyle Kovatch. The production was directed by theatre professor, Michael Swanson and set design was done by Tom Hackman