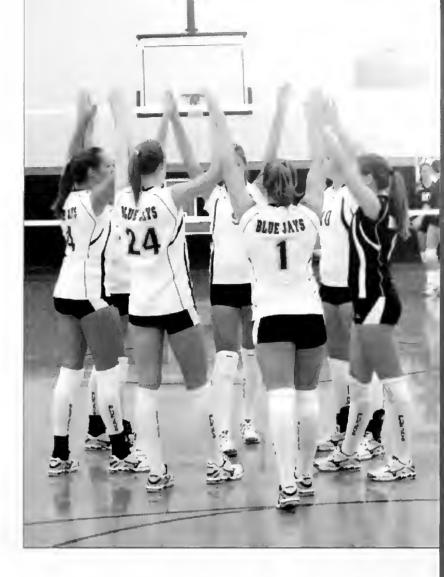

### VOLLEYBALL

The Blue Jays had their eyes set on a fourth-consecutive trip to the Commonwealth Conference this season. Having won their first conference crown in 2007, but losing the title last year, the girls were ready to take another run at the championships. The Elizabethtown College volleyball team opened up their regular season with four consecutive wins, and closed the season with a pair of victories giving them a 19-9 record overall. In the teams match against Lycoming College the Blue Jays locked in the Commonwealth Conference playoff with their 3-1 win. The

team then dominated Messiah College in

the Commonwealth Conference volleyball semifinals. Lebanon Valley College, however, defeated Elizabethtown College at the Commonwealth Conference volleyball championships. The Blue Jays finished their season 20-10 overall, and placed second in the Commonwealth Conference with a 6-1 record. As for the players, senior Kayla Deats, middle hitter, was named to the American Volleyball coaches Association All-Mid-Atlantic Region team. She was also selected to the All-Commonwealth Conference team, along with three other Blue Jays.

## LEAR ME

"This year we got to experience many different things, trip to Puerto Rico, Dig Pink Game with Debi, and many honored players. Our team was individually talented and team oriented Coming in 2nd was one of the biggest disappointments we could have faced, but it is definitely not our only memory of our 2009 season. The Blue Jay volleyball team will always continue to Work Hard and Have Fun"