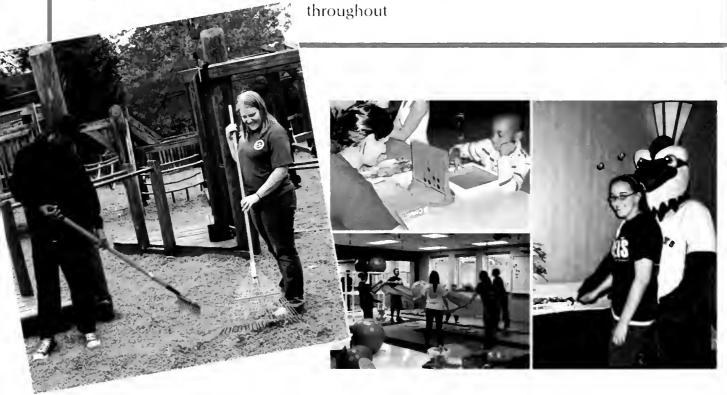

## into the streets

Elizabethtown students blasted into the streets on October 24, 2009 to kick off the annual community wide service project day. Into the Streets is a program designed to introduce more students to thoughtful community service and to provide a learning experience that will challenge them to volunteer on a regular basis. In its 16th year, Into the Streets was started off by a rally on Friday night with performances by Phalanx, Melica, and several other groups. On Saturday morning the day began with a breakfast at 7:30 AM. There were approximately 600 registered volunteers and 43 student groups that donated their time

the day. There were 55 different projects that students were involved in. The projects were broken down into categories some of which included, youths, senior citizens, environment, and social issues and health. Students could read with children, serve as a tutor, rake, clean up along the Conewago Creek, plant trees, help local Spanish-speaking residents, along with many other activities. This day of service benefited not only the community but also the students. The day was about being involved in the community but also helping others and doing work. It acts as a great learning experience!