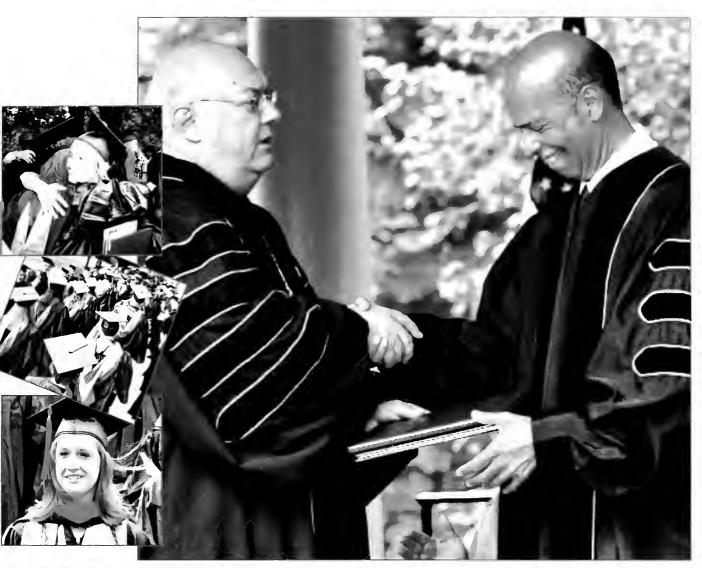

#### Commencement

Elizabethtown College held its 107th Commencement ceremony on Saturday, May 22, 2010. The College proudly presented 513 students who completed the necessary

completed the requirements to receive a degree. These students represented almost 20 majors and 80 minors and concentrations. Several graduates

met the requirements to be inducted into one of the institution's honoraries.

This year, 20 graduates were members of the Elizabethtown College Honors Program. About 67 international and study abroad students stood among our graduates wearing multi-

colored sashes that represented the approximately 24 countries that they called home or were a location in which they studied.

This year's proceedings were led by Grand Marshal

Thomas R. Leap '74 and Marshal Christina A. Bucher '75. President Theodore E. Long and Provost and Senior Vice President Susan

Traverso conferred the degrees. The 2010 Commencement Address was given by Michael L. Lomax, President and Chief Executive Officer of UNCF. Also in attendance at this year's Commencement Ceremony was the graduating class of 1960. These members celebrated their 50th reunion at the ceremony.