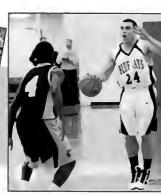

### BASKETBALL

This year the men's basketball team at Elizabethtown College performed well. Despite a disappointing opener where they lost to Manhattanville College 73-63, they ended the season with a 16-9 record. They also secured fourth place in the Commonwealth conference this year. Senior Mike Church and junior Keith Fogel helped greatly in contributing to the team's achievements. Church, the lead scorer on the team, averaged 15.3 points a game while Fogel came in a close second at 14 points a game. Church and Fogel were both named All-

Commonwealth Conference, with Church as first pick and Fogel as second. Over the course of the season the Blue Jays defeated teams like Messiah College, the University of Scranton, Lebanon Valley College, and Widener University. Other seniors on the team include Chris Jones, Andrew Corrigan, and Josh Houseal. The head coach this year was Bob Schlosser, who has coached the team for the past 20 years. Assistant coaches included Barry Acker, Justin Edwards, Charlie Bowen, and Ken Howard.