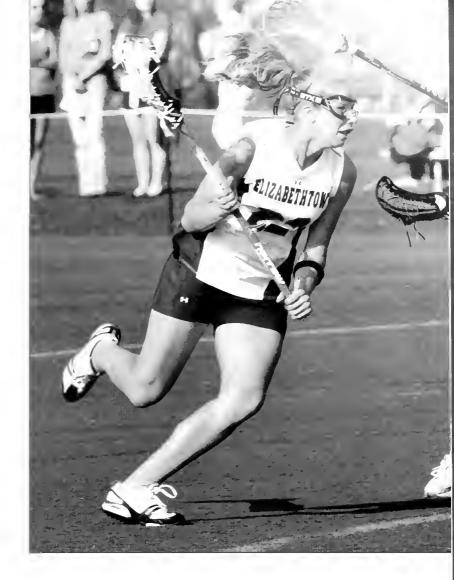

#### ACROSSE

Elizabethtown women's Lacrosse team lost their team's top three scorers from last season (to graduation) and three starters from this year's squad (to injury). Despite this, they finished their season on a high note this season. Overall the girls finished 16-5 in the season and had an undefeated record of 12-0 in the Middle Atlantic Conference. One of their biggest accomplishments was placing first in the MAC, their first MAC championship in program history. The Blue Jays made their first appearance in the NCAA Division III tournament. The girls played against Washington & Lee University in the first round game where they pulled out a 13-12 win, before being eliminated by the University of Mary Washington in the second round. The team was ranked 18th in the final Intercollegiate Women's Lacrosse Coaches Association Division III Poll, The Blue Jays coach Mike Faith was honored after guiding the girls to their first conference championship

by being named Coach of the Year for the second time in his career. Individual honors were also given to several of the players on the team. Senior attack Stephanie Kreis was named Middle Atlantic Conference Player of the Year. And six other girls were also honored as All-Conference selections, including midfielder Katie Caprinolo, defender Alexis Morris, attack Megan Byrnes, midfielder Meg Cassels, defender Anna Meerbach, and midfielder Sarah Cullinan. Four of these girls were also named to the Intercollegiate Women's Lacrosse Coaches Association All-Metro region team, including Cullinan, Caprinolo, Morris, and Kreis. Caprinolo also received another honor, being named a third-team All-America by the Intercollegiate Women's Lacrosse Coaches Association, along with Morris who was named third-team All-America by womenslacrosse. com. Morris also earned a spot on the All-Rookie Squad.