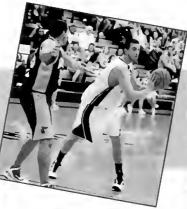

### BASKETBALL

This year the men's basketball team at Elizabethtown College performed well. Despite a disappointing opener where they lost to Manhattanville College 73-63, they ended the season with a 16-9 record. They also secured fourth place in the Commonwealth conference this year. Senior Mike Church and junior Keith Fogel helped greatly in contributing to the team's achievements. Church, the lead scorer on the team, averaged 15.3 points a game while Fogel came in a close second at 14 points a game. Church and Fogel were both named All-

Commonwealth Conference, with Church as first pick and Fogel as second. Over the course of the season the Blue Jays defeated teams like Messiah College, the University of Scranton, Lebanon Valley College, and Widener University. Other seniors on the team include Chris Jones, Andrew Corrigan, and Josh Houseal. The head coach this year was Bob Schlosser, who has coached the team for the past 20 years. Assistant coaches included Barry Acker, Justin Edwards, Charlie Bowen, and Ken Howard.